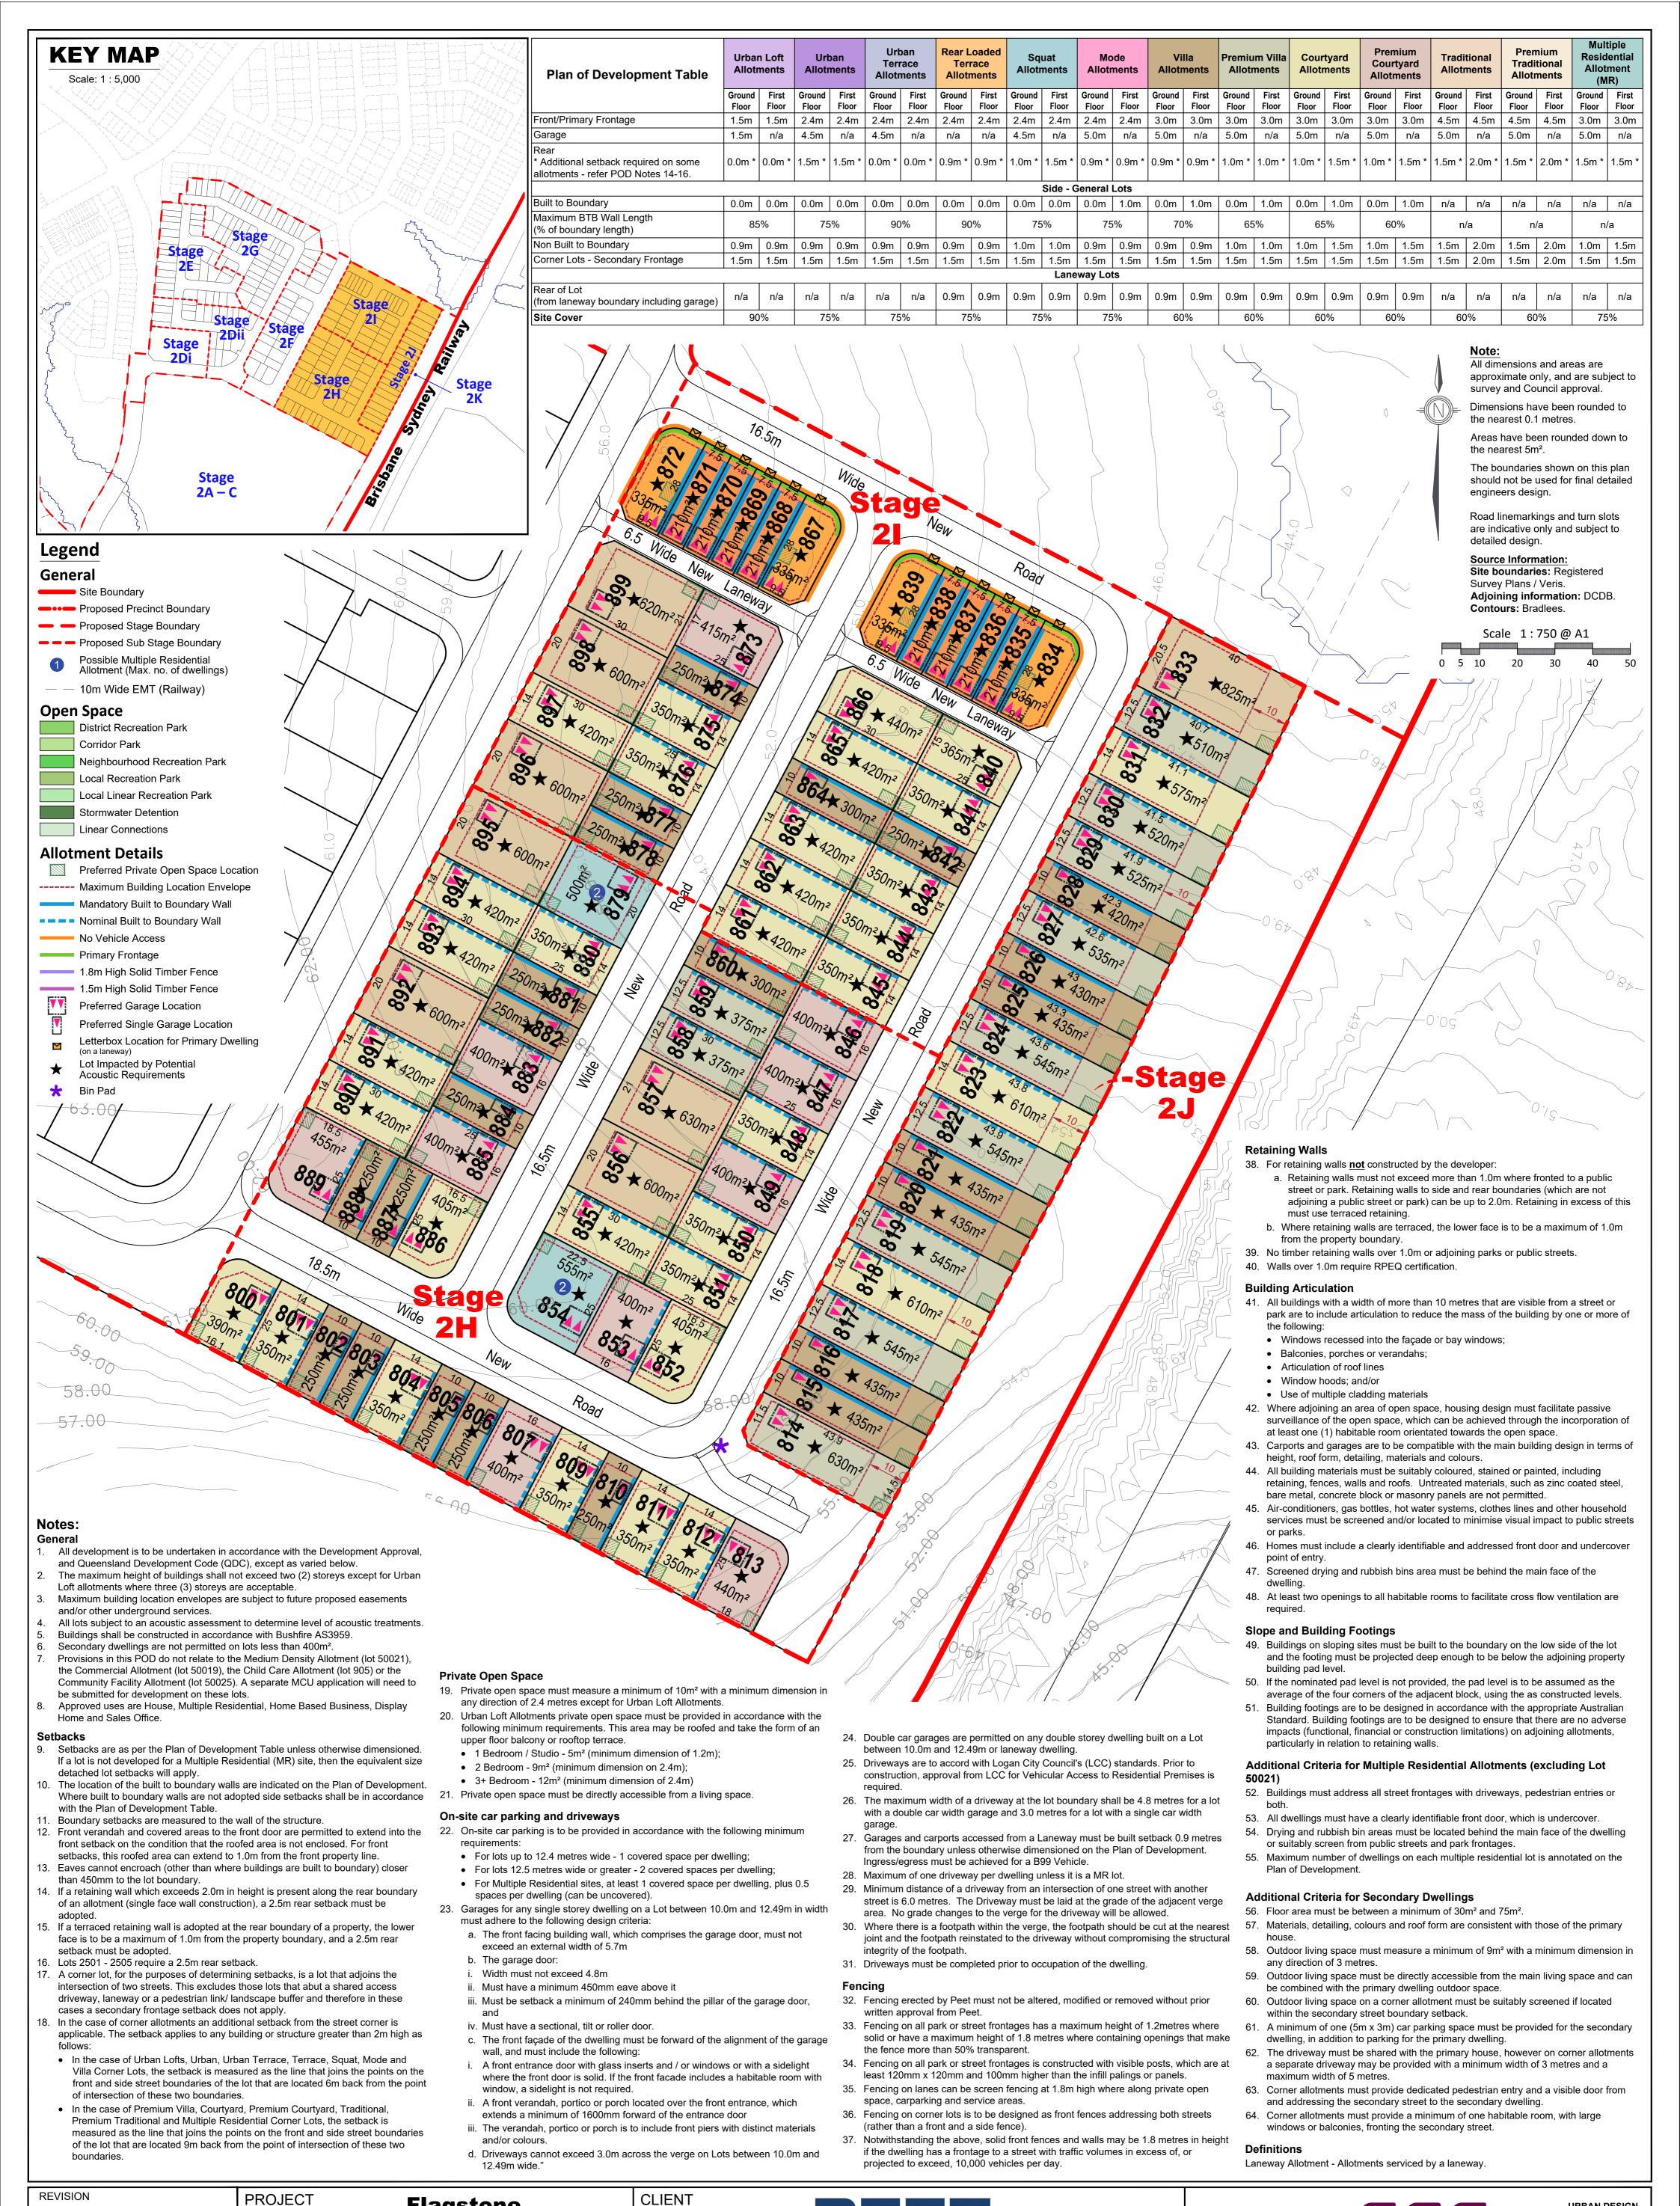

**Flagstone** PEET **URBAN DESIGN** A: 31/07/18 Amend Sub-Staging & Open Space Level 4 HQ South B: 21/11/2018 Further Issues Amendments 520 Wickham Street **Precinct 1** PO Box 1559 C: 22/02/2019 Further Issues Amendments Fortitude Valley QLD 4006 **T** +61 7 3539 9500 D: 07/03/2019 Further Issues Amendments E: 17/06/2019 Stage 2-5 Layout Amendments W rpsgroup.com Job Ref. 110056 Date. 25 November 2020 Plan of Development F: 15/07/2019 Stage 2-5 Layout Amendments © COPYRIGHT PROTECTS THIS PLAN G: 24/07/2019 Incorporate EDQ Feedback Precinct 1 Stage 2 Comp By. WNW/JC/MD DWG Name. Unauthorised reproduction or amendment not permitted. Please contact the author. H: 23/09/2019 Stage 2 & 3 Layout Amendments Stage 2H - 2J I: 11/03/2020 Road and Bus Stops Updates Scale Sheet Plan Ref Rev Chk'd By. DG / MD Flagstone Locality. J: 07/10/2020 Stage 2 & 5 Layout Amendments **Residential Allotments** K: 19/11/2020 Stage 2 Layout Amendments 1:750 **A1** 110056 - 380 Local Authority. Economic Development Queensland L: 25/11/2020 Stage 2 Layout Amendments