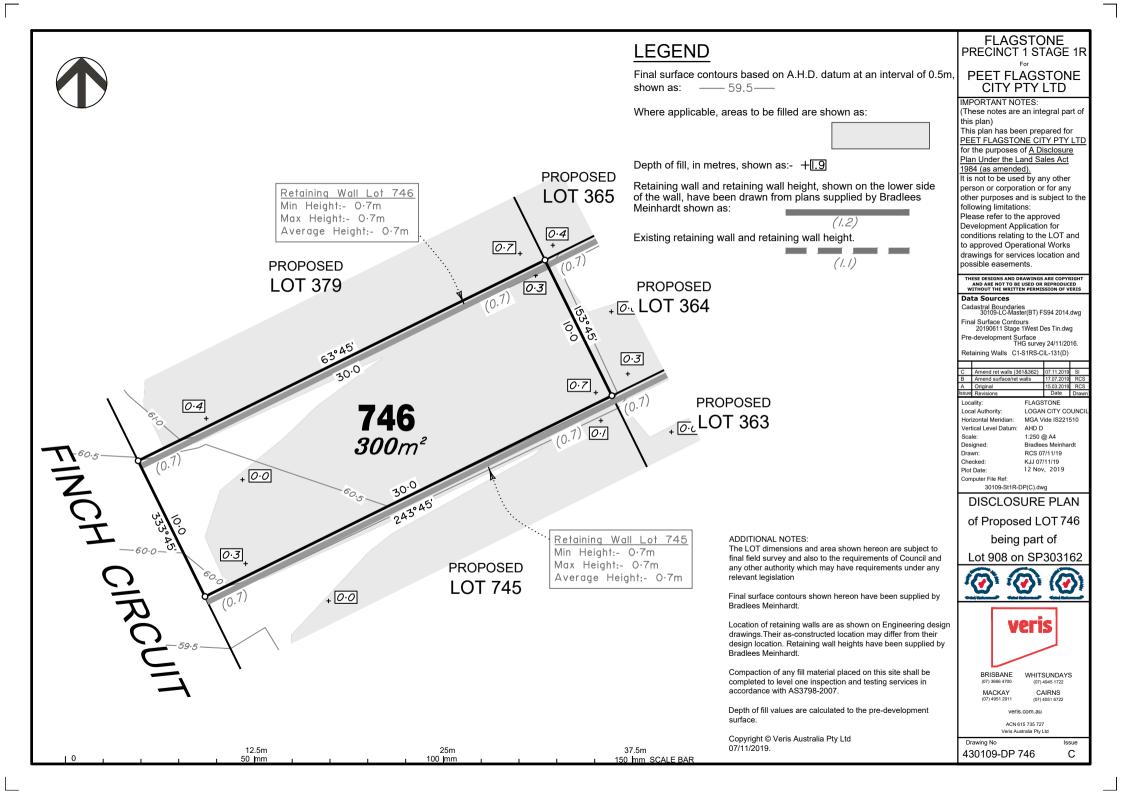

Final surface contours based on A.H.D. datum at an interval of 0.5m. shown as: —— 59.5—

Where applicable, areas to be filled are shown as:

Depth of fill, in metres, shown as:- +1.9

Retaining wall and retaining wall height, shown on the lower side of the wall, have been drawn from plans supplied by Bradlees

Existing retaining wall and retaining wall height.

ADDITIONAL NOTES:

relevant legislation

Bradlees Meinhardt.

Bradlees Meinhardt.

07/11/2019.

accordance with AS3798-2007.

Copyright © Veris Australia Pty Ltd

(1.1)

The LOT dimensions and area shown hereon are subject to

final field survey and also to the requirements of Council and

any other authority which may have requirements under any

Final surface contours shown hereon have been supplied by

Location of retaining walls are as shown on Engineering design drawings. Their as-constructed location may differ from their design location. Retaining wall heights have been supplied by

Compaction of any fill material placed on this site shall be

completed to level one inspection and testing services in

Depth of fill values are calculated to the pre-development

# FLAGSTONE PRECINCT 1 STAGE 1R

PEET FLAGSTONE CITY PTY LTD

## IMPORTANT NOTES

(These notes are an integral part of this plan)

This plan has been prepared for PEET FLAGSTONE CITY PTY LTD for the purposes of A Disclosure Plan Under the Land Sales Act 1984 (as amended).

It is not to be used by any other person or corporation or for any other purposes and is subject to the following limitations:

Please refer to the approved Development Application for conditions relating to the LOT and to approved Operational Works drawings for services location and possible easements.

THESE DESIGNS AND DRAWINGS ARE COPYRIGHT AND ARE NOT TO BE USED OR REPRODUCED WITHOUT THE WRITTEN PERMISSION OF VERIS

## Data Sources

Cadastral Boundaries 30109-LC-Master(BT) FS94 2014.dwg

Final Surface Contours 20190611 Stage 1West Des Tin.dwg

Pre-development Surface THG survey 24/11/2016.

Retaining Walls C1-S1RS-CIL-131(D)

| С     |                         | 07.11.2019 |       |
|-------|-------------------------|------------|-------|
| В     | Amend surface/ret walls | 17.07.2019 | RCS   |
| Α     | Original                | 15.03.2019 | RCS   |
| Issue | Revisions               | Date       | Drawn |

Locality: FLAGSTONE Local Authority: LOGAN CITY COUNCIL

MGA Vide IS221510 Horizontal Meridian: Vertical Level Datum: AHD D Scale: 1:250 @ A4 Designed: Bradlees Meinhardt Drawn: RCS 07/11/19

Checked: KJJ 07/11/19 12 Nov, 2019 Plot Date: Computer File Ref:

30109-St1R-DP(C).dwg

## DISCLOSURE PLAN

of Proposed LOT 355 being part of

Lot 908 on SP303162

BRISBANE (07) 3666 4700

WHITSUNDAYS CAIRNS

MACKAY

veris.com.au

ACN 615 735 727