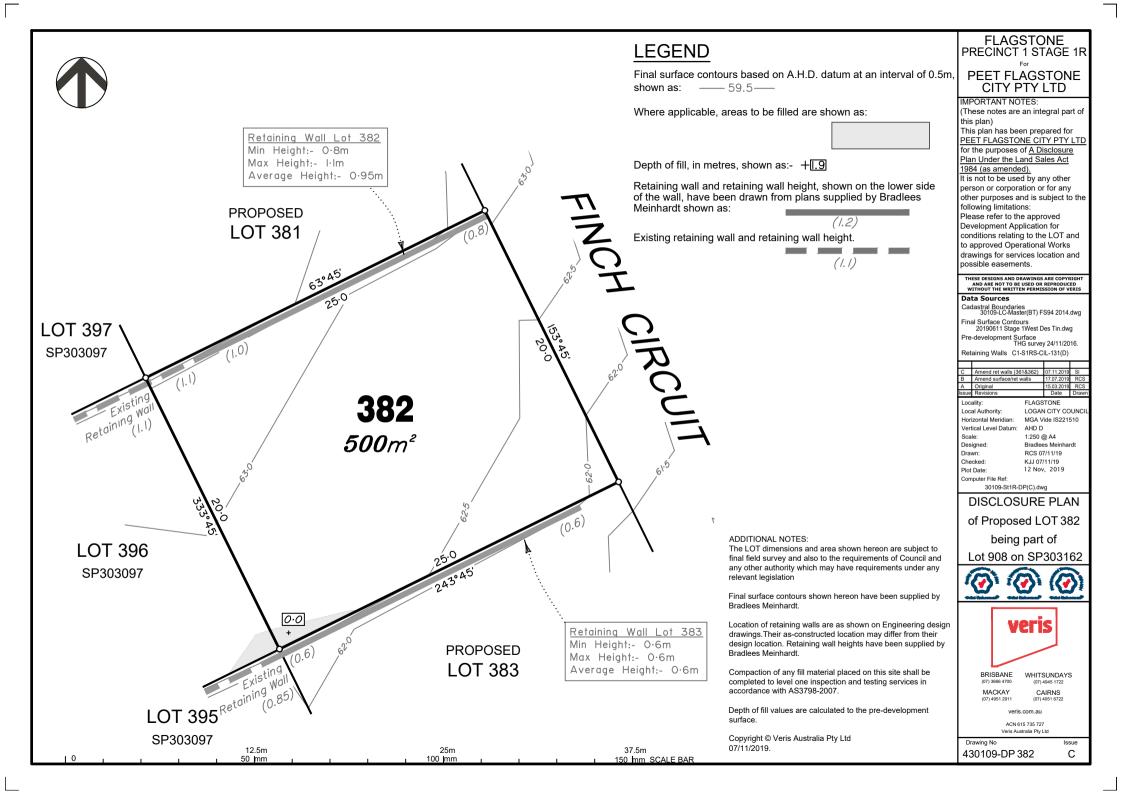

Final surface contours based on A.H.D. datum at an interval of 0.5m. shown as: —— 59.5—

Where applicable, areas to be filled are shown as:

Depth of fill, in metres, shown as:- +1.9

Retaining wall and retaining wall height, shown on the lower side of the wall, have been drawn from plans supplied by Bradlees

Existing retaining wall and retaining wall height.

ADDITIONAL NOTES:

relevant legislation

Bradlees Meinhardt.

Bradlees Meinhardt.

07/11/2019.

accordance with AS3798-2007.

Copyright © Veris Australia Pty Ltd

(1.1)

The LOT dimensions and area shown hereon are subject to

final field survey and also to the requirements of Council and

any other authority which may have requirements under any

Final surface contours shown hereon have been supplied by

Location of retaining walls are as shown on Engineering design drawings. Their as-constructed location may differ from their design location. Retaining wall heights have been supplied by

Compaction of any fill material placed on this site shall be