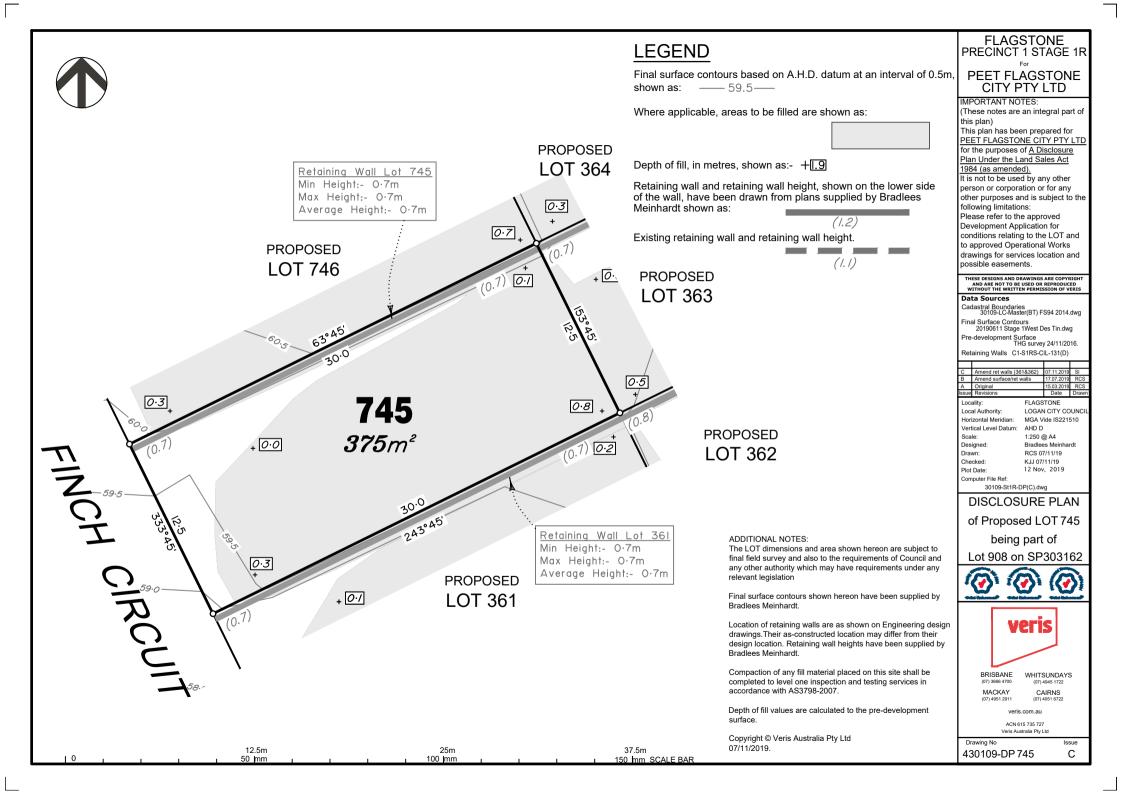

Final surface contours based on A.H.D. datum at an interval of 0.5m. shown as: —— 59.5—

Where applicable, areas to be filled are shown as:

Depth of fill, in metres, shown as:- +1.9

Retaining wall and retaining wall height, shown on the lower side of the wall, have been drawn from plans supplied by Bradlees

Existing retaining wall and retaining wall height.

ADDITIONAL NOTES:

relevant legislation

Bradlees Meinhardt.

Bradlees Meinhardt.

07/11/2019.

accordance with AS3798-2007.

Copyright © Veris Australia Pty Ltd

(1.1)

The LOT dimensions and area shown hereon are subject to

final field survey and also to the requirements of Council and

any other authority which may have requirements under any

Final surface contours shown hereon have been supplied by

Location of retaining walls are as shown on Engineering design drawings. Their as-constructed location may differ from their design location. Retaining wall heights have been supplied by

Compaction of any fill material placed on this site shall be

completed to level one inspection and testing services in

Depth of fill values are calculated to the pre-development