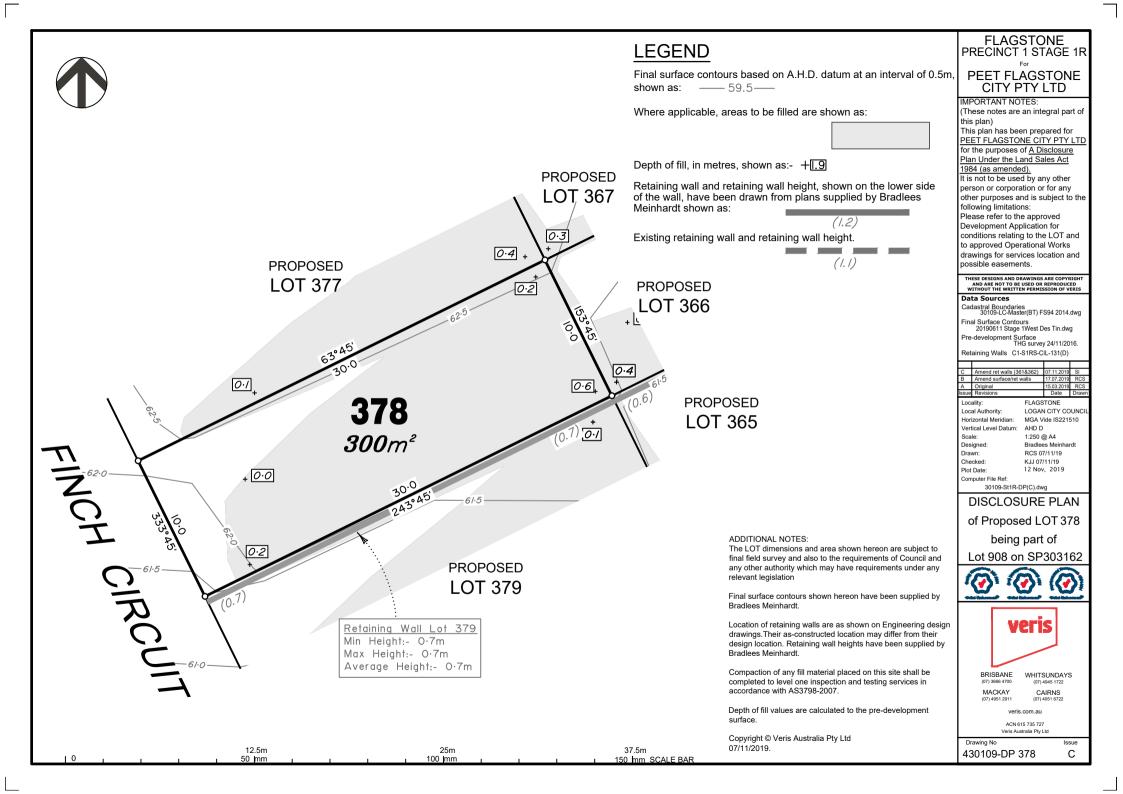

Drawing No

Final surface contours based on A.H.D. datum at an interval of 0.5m. shown as: —— 59.5—

Where applicable, areas to be filled are shown as:

Depth of fill, in metres, shown as:- +1.9

Retaining wall and retaining wall height, shown on the lower side of the wall, have been drawn from plans supplied by Bradlees Meinhardt shown as:

ADDITIONAL NOTES:

relevant legislation

Bradlees Meinhardt.

Bradlees Meinhardt.

07/11/2019.

accordance with AS3798-2007.

Copyright © Veris Australia Pty Ltd

Existing retaining wall and retaining wall height.

(1.1)

The LOT dimensions and area shown hereon are subject to

final field survey and also to the requirements of Council and any other authority which may have requirements under any

Final surface contours shown hereon have been supplied by

Location of retaining walls are as shown on Engineering design drawings. Their as-constructed location may differ from their design location. Retaining wall heights have been supplied by

Compaction of any fill material placed on this site shall be

completed to level one inspection and testing services in

Depth of fill values are calculated to the pre-development