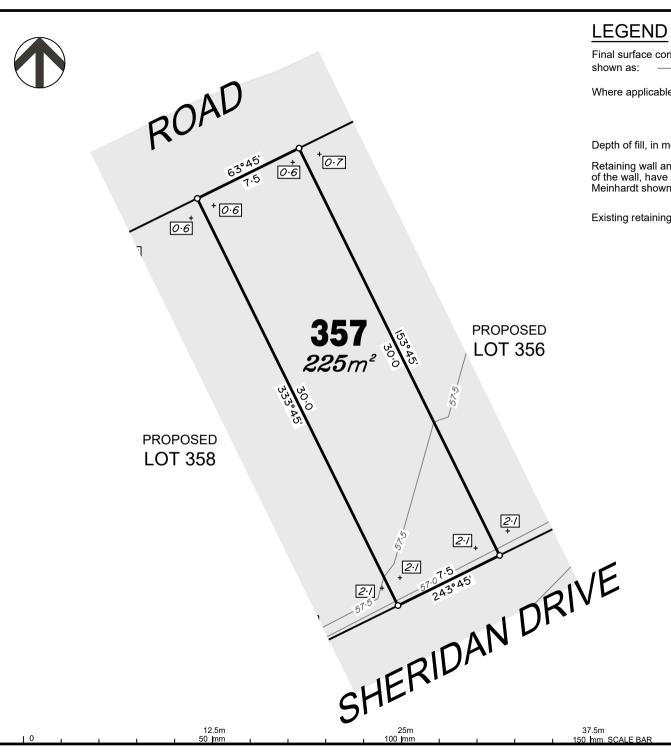

## **LEGEND**

Final surface contours based on A.H.D. datum at an interval of 0.5m. shown as: —— 59.5—

Where applicable, areas to be filled are shown as:

Depth of fill, in metres, shown as:- +1.9

Retaining wall and retaining wall height, shown on the lower side of the wall, have been drawn from plans supplied by Bradlees Meinhardt shown as:

ADDITIONAL NOTES:

relevant legislation

Bradlees Meinhardt.

Bradlees Meinhardt.

07/11/2019.

accordance with AS3798-2007.

Copyright © Veris Australia Pty Ltd

Existing retaining wall and retaining wall height.

(1.1)

The LOT dimensions and area shown hereon are subject to

final field survey and also to the requirements of Council and any other authority which may have requirements under any

Final surface contours shown hereon have been supplied by

Location of retaining walls are as shown on Engineering design drawings. Their as-constructed location may differ from their design location. Retaining wall heights have been supplied by

Compaction of any fill material placed on this site shall be

completed to level one inspection and testing services in

Depth of fill values are calculated to the pre-development