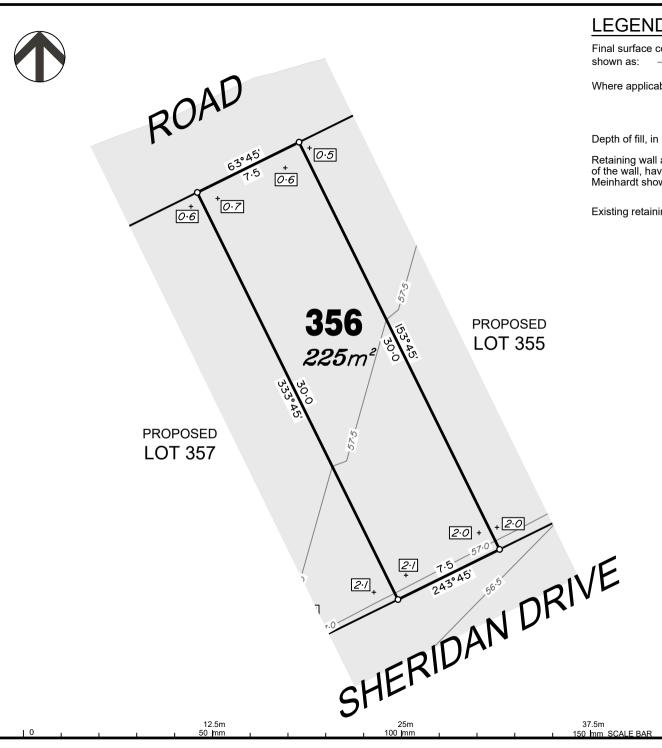

## FLAGSTONE PRECINCT 1 STAGE 1R

For

## PEET FLAGSTONE CITY PTY LTD

## IMPORTANT NOTES:

(These notes are an integral part of this plan)

This plan has been prepared for PEET FLAGSTONE CITY PTY LTD for the purposes of <u>A Disclosure</u> Plan Under the Land Sales Act 1984 (as amended).

It is not to be used by any other person or corporation or for any other purposes and is subject to the following limitations:

Please refer to the approved Development Application for conditions relating to the LOT and to approved Operational Works drawings for services location and possible easements.

THESE DESIGNS AND DRAWINGS ARE COPYRIGHT AND ARE NOT TO BE USED OR REPRODUCED WITHOUT THE WRITTEN PERMISSION OF VERIS

### Data Sources

Cadastral Boundaries 30109-LC-Master(BT) FS94 2014.dwg

Final Surface Contours 20190611 Stage 1West Des Tin.dwg Pre-development Surface

Pre-development Surface THG survey 24/11/2016.

Retaining Walls C1-S1RS-CIL-131(D)

| С     |                         | 07.11.2019 |       |
|-------|-------------------------|------------|-------|
| В     | Amend surface/ret walls | 17.07.2019 | RCS   |
| Α     | Original                | 15.03.2019 | RCS   |
| Issue | Revisions               | Date       | Drawn |

Horizontal Meridian: MGA Vide IS221510
Vertical Level Datum: AHD D
Scale: 1:250 @ A4
Designed: Bradlees Meinhardt
Drawn: RCS 07/11/19

Drawn: RCS 07/11/19
Checked: KJJ 07/11/19
Plot Date: 12 Nov, 2019
Computer File Ref:

30109-St1R-DP(C).dwg

## DISCLOSURE PLAN

of Proposed LOT 358 being part of

Lot 908 on SP303162

BRISBANE (07) 3666 4700

WHITSUNDAYS (07) 4945 1722 CAIRNS

MACKAY (07) 4951 2911

veris.com.au

ACN 615 735 727

Drawing No