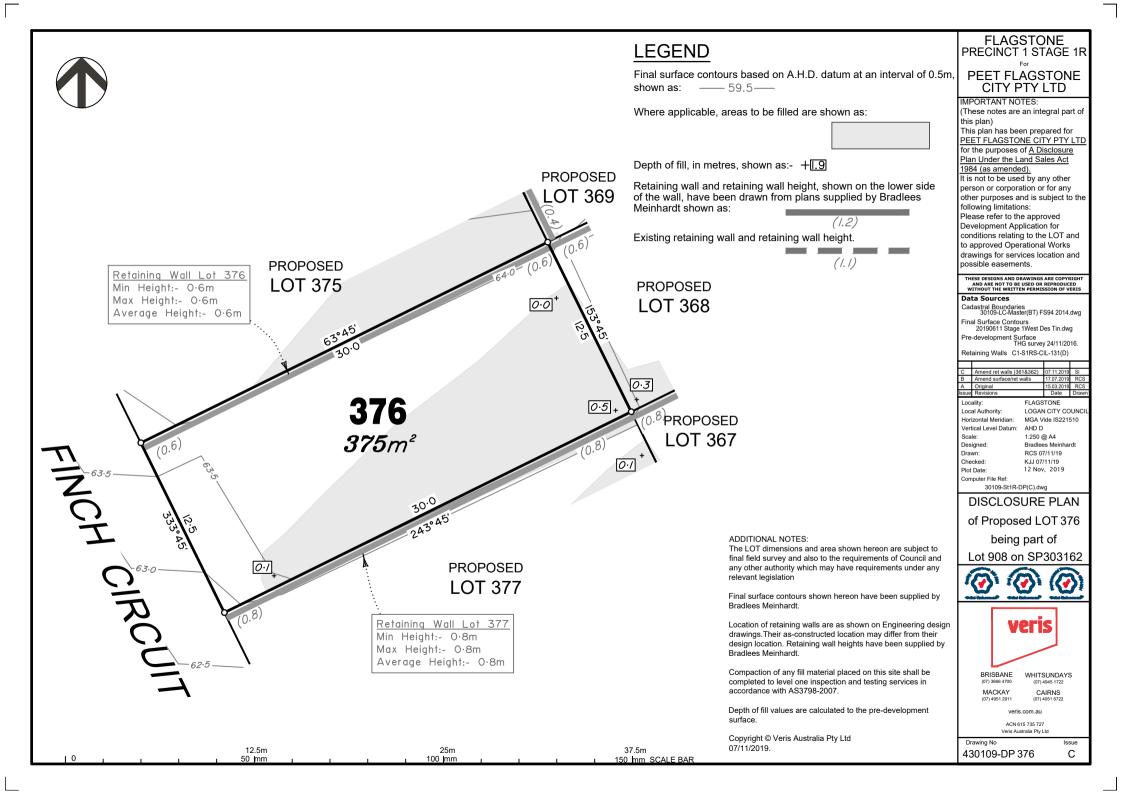

Final surface contours based on A.H.D. datum at an interval of 0.5m. shown as: —— 59.5—

Where applicable, areas to be filled are shown as:

Depth of fill, in metres, shown as:- +1.9

Retaining wall and retaining wall height, shown on the lower side of the wall, have been drawn from plans supplied by Bradlees

Existing retaining wall and retaining wall height.

ADDITIONAL NOTES:

relevant legislation

Bradlees Meinhardt.

Bradlees Meinhardt.

07/11/2019.

accordance with AS3798-2007.

Copyright © Veris Australia Pty Ltd

(1.1)

The LOT dimensions and area shown hereon are subject to

final field survey and also to the requirements of Council and

any other authority which may have requirements under any

Final surface contours shown hereon have been supplied by

Location of retaining walls are as shown on Engineering design drawings. Their as-constructed location may differ from their design location. Retaining wall heights have been supplied by

Compaction of any fill material placed on this site shall be

completed to level one inspection and testing services in

Depth of fill values are calculated to the pre-development