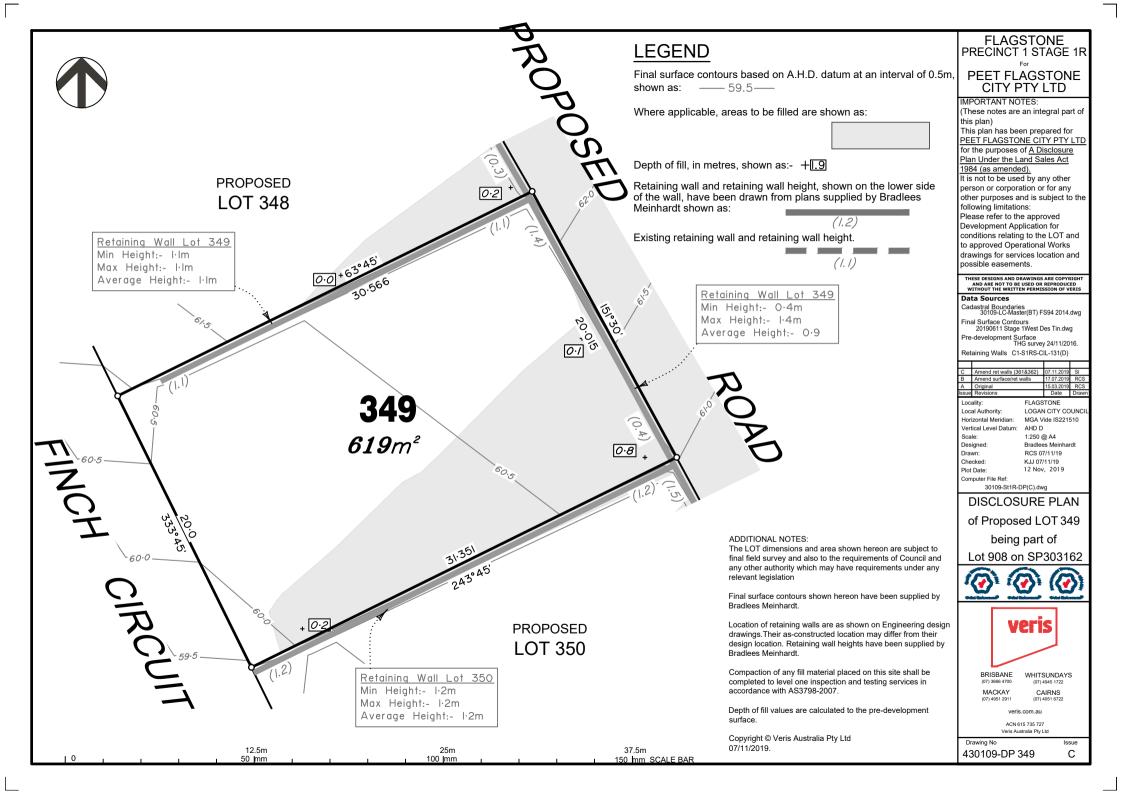

Drawing No

Final surface contours based on A.H.D. datum at an interval of 0.5m. shown as: —— 59.5—

Where applicable, areas to be filled are shown as:

Depth of fill, in metres, shown as:- +1.9

Retaining wall and retaining wall height, shown on the lower side of the wall, have been drawn from plans supplied by Bradlees Meinhardt shown as:

ADDITIONAL NOTES:

relevant legislation

Bradlees Meinhardt.

Bradlees Meinhardt.

07/11/2019.

accordance with AS3798-2007.

Copyright © Veris Australia Pty Ltd

Existing retaining wall and retaining wall height.

(1.1)

The LOT dimensions and area shown hereon are subject to

final field survey and also to the requirements of Council and any other authority which may have requirements under any

Final surface contours shown hereon have been supplied by

Location of retaining walls are as shown on Engineering design drawings. Their as-constructed location may differ from their design location. Retaining wall heights have been supplied by

Compaction of any fill material placed on this site shall be

completed to level one inspection and testing services in

Depth of fill values are calculated to the pre-development