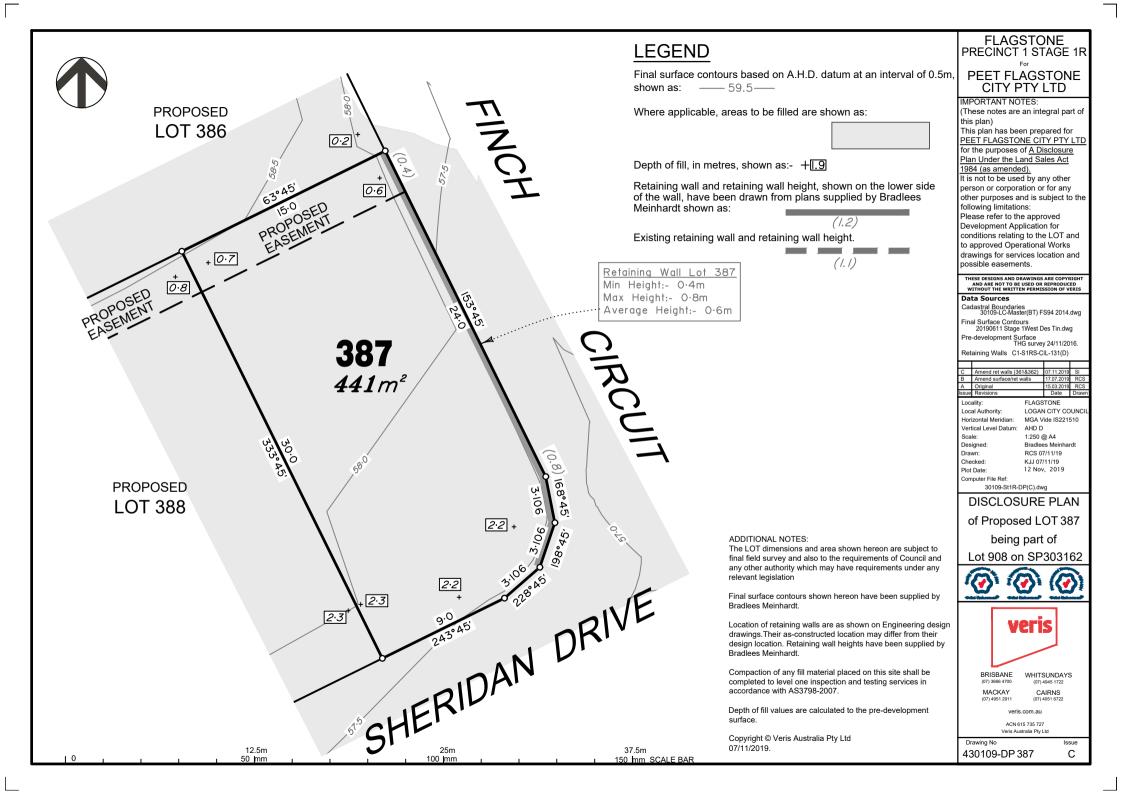

## **LEGEND**

Final surface contours based on A.H.D. datum at an interval of 0.5m. shown as: —— 59.5—

Where applicable, areas to be filled are shown as:

Depth of fill, in metres, shown as:- +1.9

Retaining wall and retaining wall height, shown on the lower side of the wall, have been drawn from plans supplied by Bradlees Meinhardt shown as:

ADDITIONAL NOTES:

relevant legislation

Bradlees Meinhardt.

Bradlees Meinhardt.

07/11/2019.

accordance with AS3798-2007.

Copyright © Veris Australia Pty Ltd

Existing retaining wall and retaining wall height.

(1.1)

The LOT dimensions and area shown hereon are subject to

final field survey and also to the requirements of Council and any other authority which may have requirements under any

Final surface contours shown hereon have been supplied by

Location of retaining walls are as shown on Engineering design drawings. Their as-constructed location may differ from their design location. Retaining wall heights have been supplied by

Compaction of any fill material placed on this site shall be

completed to level one inspection and testing services in

Depth of fill values are calculated to the pre-development