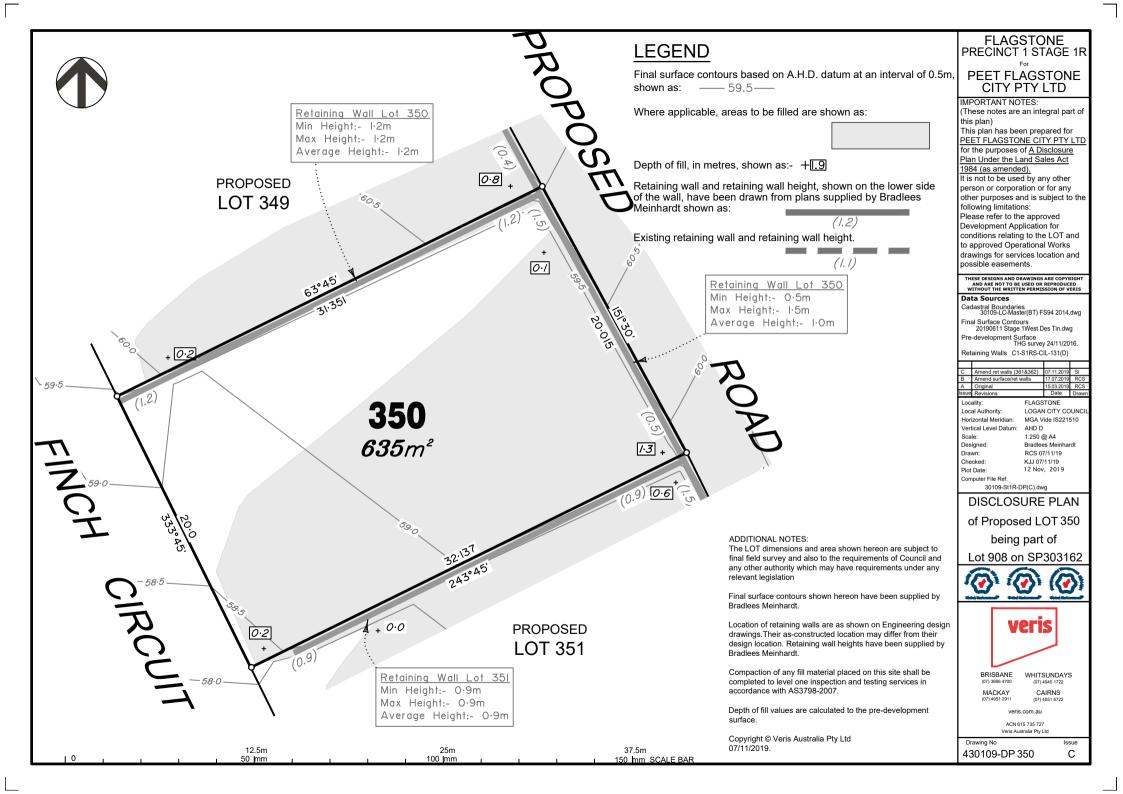

Final surface contours based on A.H.D. datum at an interval of 0.5m. shown as: —— 59.5—

Where applicable, areas to be filled are shown as:

Depth of fill, in metres, shown as:- +1.9

Retaining wall and retaining wall height, shown on the lower side of the wall, have been drawn from plans supplied by Bradlees

Existing retaining wall and retaining wall height.

ADDITIONAL NOTES:

relevant legislation

Bradlees Meinhardt.

Bradlees Meinhardt.

07/11/2019.

accordance with AS3798-2007.

Copyright © Veris Australia Pty Ltd

(1.1)

The LOT dimensions and area shown hereon are subject to

final field survey and also to the requirements of Council and

any other authority which may have requirements under any

Final surface contours shown hereon have been supplied by

Location of retaini