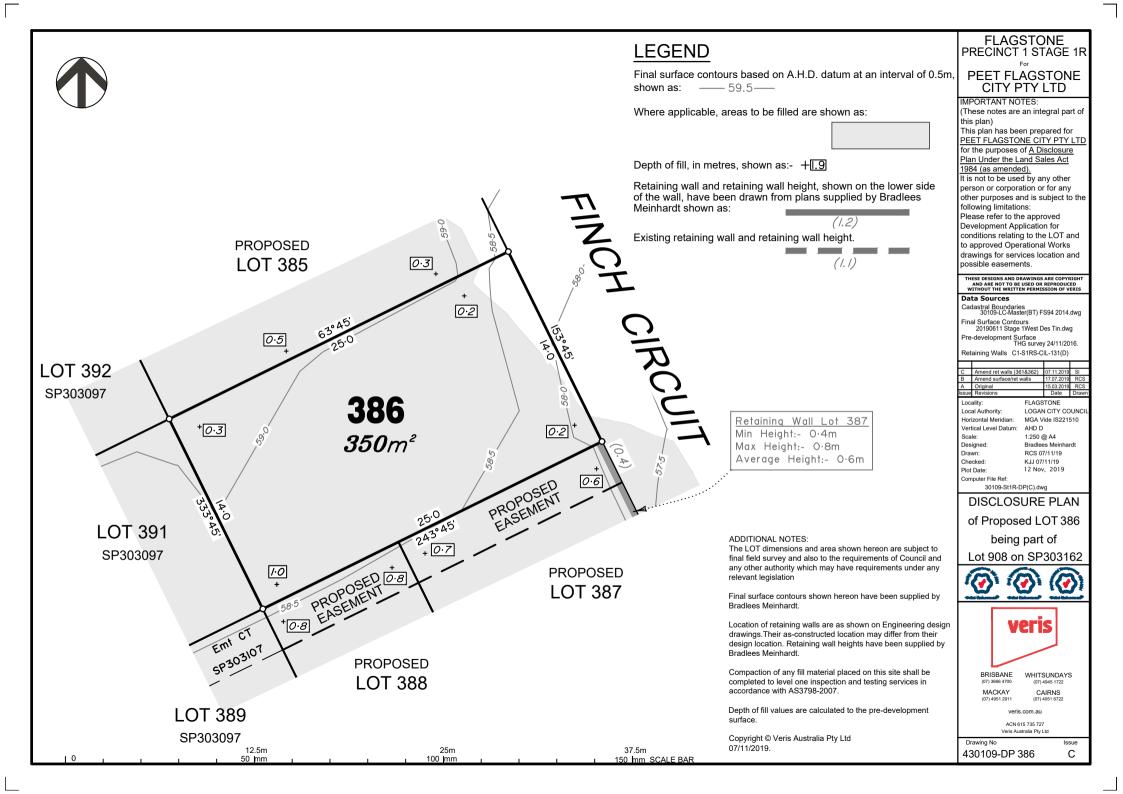

Final surface contours based on A.H.D. datum at an interval of 0.5m. shown as: —— 59.5—

Where applicable, areas to be filled are shown as:

Depth of fill, in metres, shown as:- +1.9

Retaining wall and retaining wall height, shown on the lower side of the wall, have been drawn from plans supplied by Bradlees

Existing retaining wall and retaining wall height.

ADDITIONAL NOTES:

relevant legislation

Bradlees Meinhardt.

Bradlees Meinhardt.

07/11/2019.

accordance with AS3798-2007.

Copyright © Veris Australia Pty Ltd

(1.1)

The LOT dimensions and area shown hereon are subject to

final field survey and also to the requirements of Council and

any other authority which may have requirements under any

Final surface contours shown hereon have been supplied by

Location of retaining walls are as shown on Engineering design drawings. Their as-constructed location may differ from their design location. Retaining wall heights have been supplied by

Compaction of any fill material placed on this site shall be

completed to level one inspection and testing services in

Depth of fill values are calculated to the pre-development