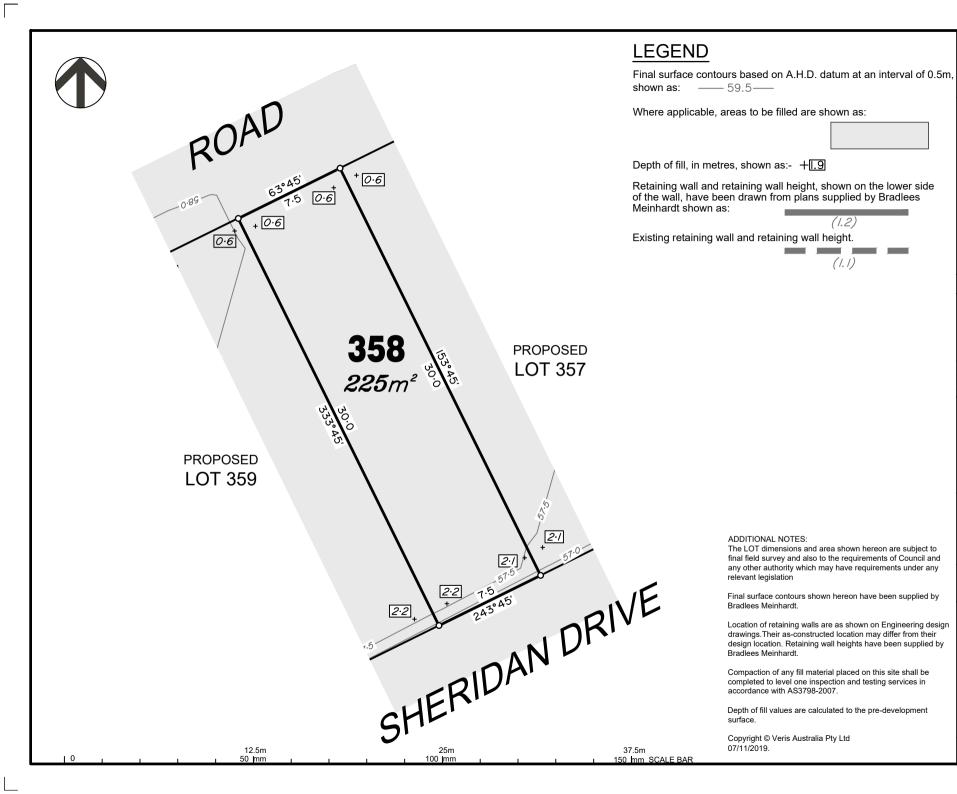

Drawing No

Final surface contours based on A.H.D. datum at an interval of 0.5m. shown as: —— 59.5—

Where applicable, areas to be filled are shown as:

Depth of fill, in metres, shown as:- +1.9

Retaining wall and retaining wall height, shown on the lower side of the wall, have been drawn from plans supplied by Bradlees Meinhardt shown as:

ADDITIONAL NOTES:

relevant legislation

Bradlees Meinhardt.

Bradlees Meinhardt.

07/11/2019.

accordance with AS3798-2007.

Copyright © Veris Australia Pty Ltd

Existing retaining wall and retaining wall height.

(1.1)

The LOT dimensions and area shown hereon are subject to

final field survey and also to the requirements of Council and any other authority which may have requirements under any

Final surface contours shown hereon have been supplied by

Location of retaining walls are as shown on Engineering design drawings. Their as-constructed location may differ from their design location. Retaining wall heights have been supplied by

Compaction of any fill material placed on this site shall be

completed to level one inspection and testing services in

Depth of fill values are calculated to the pre-development