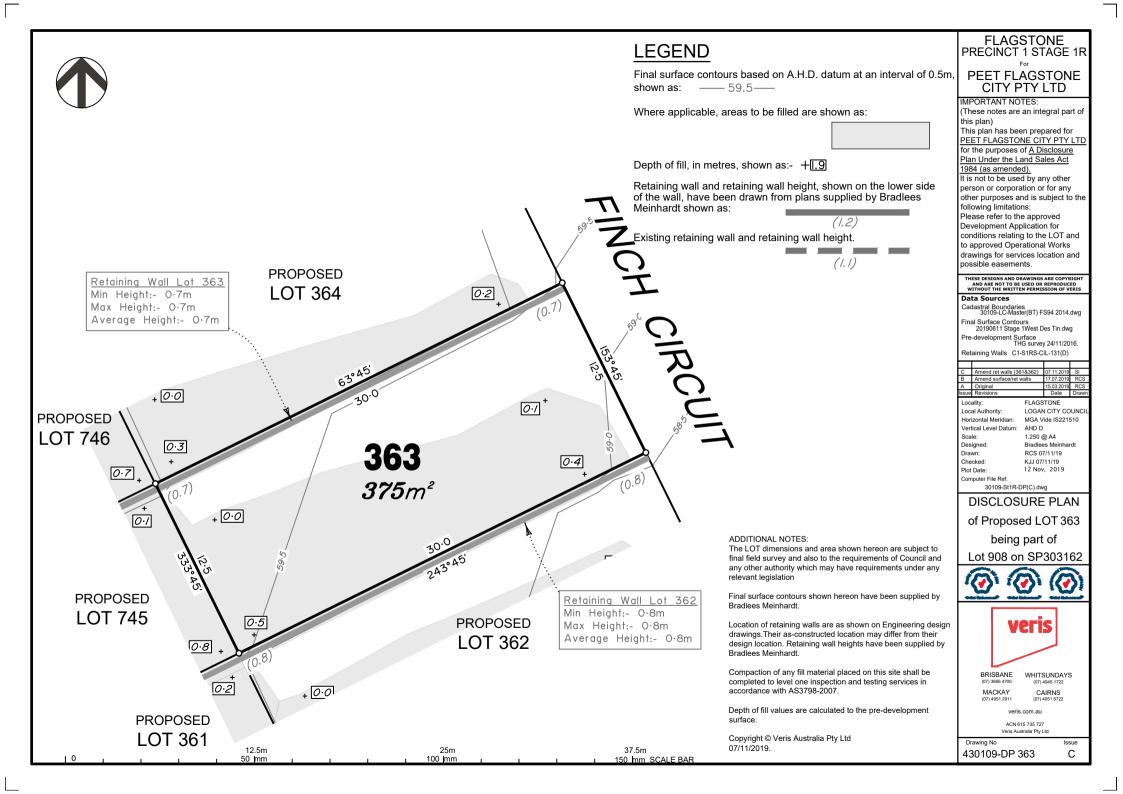

Drawing No

Final surface contours based on A.H.D. datum at an interval of 0.5m. shown as: —— 59.5—

Where applicable, areas to be filled are shown as:

Depth of fill, in metres, shown as:- +1.9

Retaining wall and retaining wall height, shown on the lower side of the wall, have been drawn from plans supplied by Bradlees Meinhardt shown as:

ADDITIONAL NOTES:

relevant legislation

Bradlees Meinhardt.

Bradlees Meinhardt.

07/11/2019.

accordance with AS3798-2007.

Copyright © Veris Australia Pty Ltd

Existing retaining wall and retaining wall height.

(1.1)

The LOT dimensions and area shown hereon are subject to

final field survey and also to the requirements of Council and any other authority which may have requirements under any

Final surface contours shown hereon have been supplied by

Location of retaining walls are as shown on Engineering design drawings. Their as-constructed location may differ from their design location. Retaining wall heights have been supplied by

Compaction of any fill material placed on this site shall be

completed to level one inspection and testing services in

Depth of fill values are calculated to the pre-development

# FLAGSTONE PRECINCT 1 STAGE 1R

## PEET FLAGSTONE CITY PTY LTD

## IMPORTANT NOTES

(These notes are an integral part of this plan)

This plan has been prepared for PEET FLAGSTONE CITY PTY LTD for the purposes of A Disclosure Plan Under the Land Sales Act 1984 (as amended).

It is not to be used by any other person or corporation or for any other purposes and is subject to the following limitations:

Please refer to the approved Development Application for conditions relating to the LOT and to approved Operational Works drawings for services location and possible easements.

THESE DESIGNS AND DRAWINGS ARE COPYRIGHT AND ARE NOT TO BE USED OR REPRODUCED WITHOUT THE WRITTEN PERMISSION OF VERIS

### Data Sources

Cadastral Boundaries 30109-LC-Master(BT) FS94 2014.dwg

Final Surface Contours 20190611 Stage 1West Des Tin.dwg Pre-development Surface THG survey 24/11/2016.

Retaining Walls C1-S1RS-CIL-131(D)

| С    |                         | 07.11.2019 |       |
|------|-------------------------|------------|-------|
| В    | Amend surface/ret walls | 17.07.2019 | RCS   |
| Α    | Original                | 15.03.2019 | RCS   |
| ssue | Revisions               | Date       | Drawn |

Locality: FLAGSTONE Local Authority: LOGAN CITY COUNCI

Horizontal Meridian: MGA Vide IS221510 Vertical Level Datum: AHD D Scale: 1:250 @ A4 Designed: Bradlees Meinhardt Drawn: RCS 07/11/19 Checked: KJJ 07/11/19

12 Nov, 2019 Plot Date: Computer File Ref:

30109-St1R-DP(C).dwg

## DISCLOSURE PLAN

of Proposed LOT 357 being part of

Lot 908 on SP303162

BRISBANE (07) 3666 4700

WHITSUNDAYS CAIRNS

С

MACKAY

veris.com.au

ACN 615 735 727

Drawing No