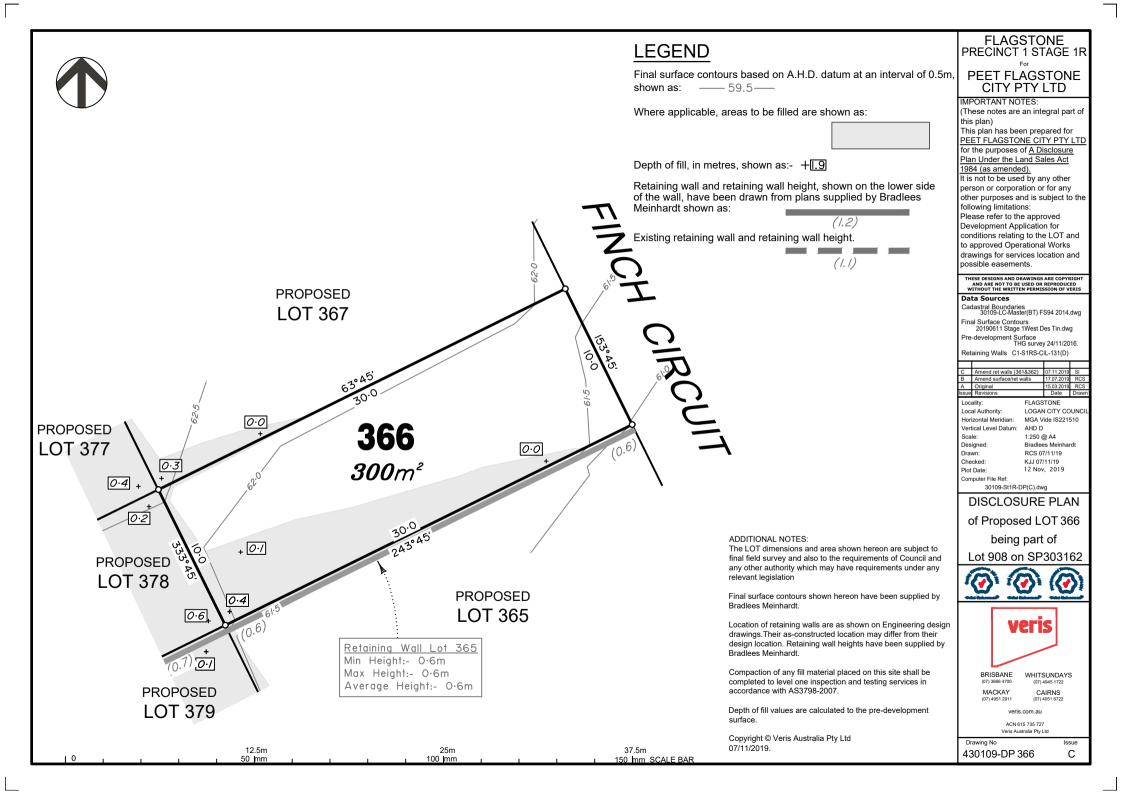

Final surface contours based on A.H.D. datum at an interval of 0.5m. shown as: —— 59.5—

Where applicable, areas to be filled are shown as:

Depth of fill, in metres, shown as:- +1.9

Retaining wall and retaining wall height, shown on the lower side of the wall, have been drawn from plans supplied by Bradlees

Existing retaining wall and retaining wall height.

ADDITIONAL NOTES:

relevant legislation

Bradlees Meinhardt.

Bradlees Meinhardt.

07/11/2019.

accordance with AS3798-2007.

Copyright © Veris Australia Pty Ltd

(1.1)

The LOT dimensions and area shown hereon are subject to

final field survey and also to the requirements of Council and

any other authority which may have requirements under any

Final surface contours shown hereon have been supplied by

Location of retaining walls are as shown on Engineering design drawings. Their as-constructed location may differ from their design location. Retaining wall heights have been supplied by

Compaction of any fill material placed on this site shall be

## **LEGEND**

Final surface contours based on A.H.D. datum at an interval of 0.5m. shown as: —— 59.5—

Where applicable, areas to be filled are shown as:

Depth of fill, in metres, shown as:- +1.9

Retaining wall and retaining wall height, shown on the lower side of the wall, have been drawn from plans supplied by Bradlees Meinhardt shown as:

ADDITIONAL NOTES:

relevant legislation

Bradlees Meinhardt.

Bradlees Meinhardt.

07/11/2019.

accordance with AS3798-2007.

Copyright © Veris Australia Pty Ltd

Existing retaining wall and retaining wall height.