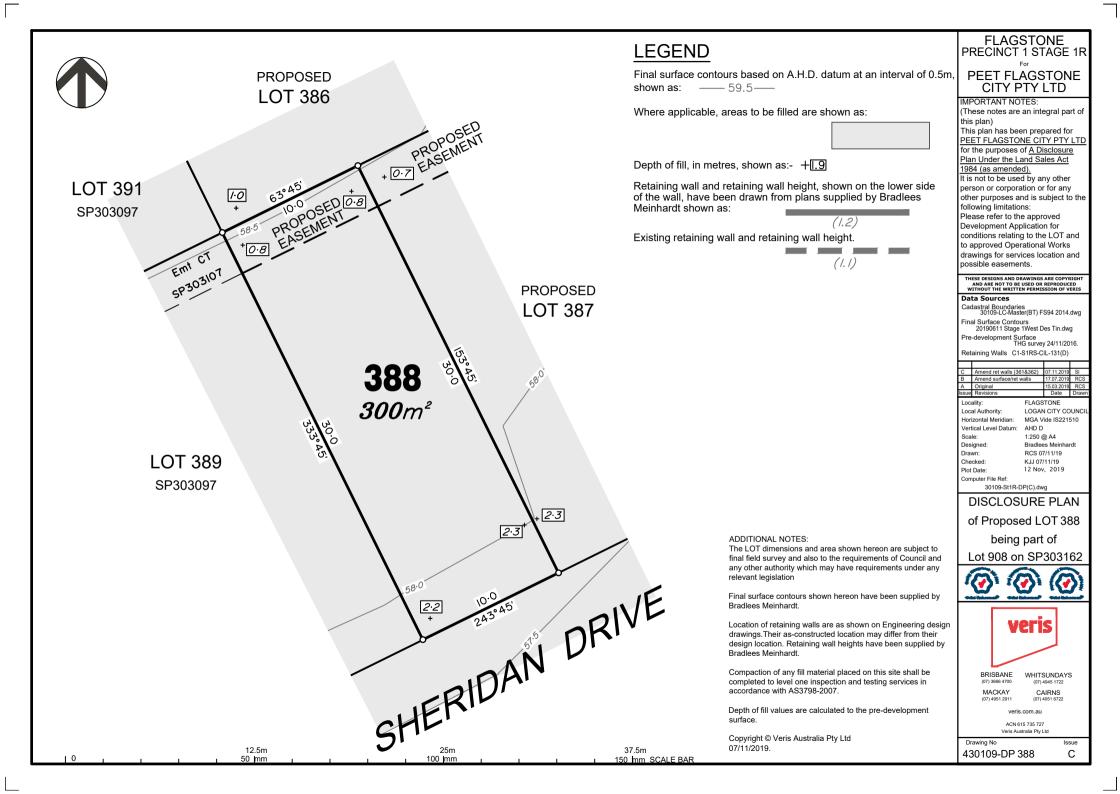

Drawing No

Final surface contours based on A.H.D. datum at an interval of 0.5m. shown as: —— 59.5—

Where applicable, areas to be filled are shown as:

Depth of fill, in metres, shown as:- +1.9

Retaining wall and retaining wall height, shown on the lower side of the wall, have been drawn from plans supplied by Bradlees Meinhardt shown as:

ADDITIONAL NOTES:

relevant legislation

Bradlees Meinhardt.

Bradlees Meinhardt.

07/11/2019.

accordance with AS3798-2007.

Copyright © Veris Australia Pty Ltd

Existing retaining wall and retaining wall height.

(1.1)

The LOT dimensions and area shown hereon are subject to

final field survey and also to the requirements of Council and any other authority which may have requirements under any

Final surface contours shown hereon have been supplied by

Location of retaining walls are as shown on Engineering design drawings. Their as-constructed location may differ from their design location. Retaining wall heights have been supplied by

Compaction of any fill material placed on this site shall be

completed to level one inspection and testing services in

Depth of fill values are calculated to the pre-development