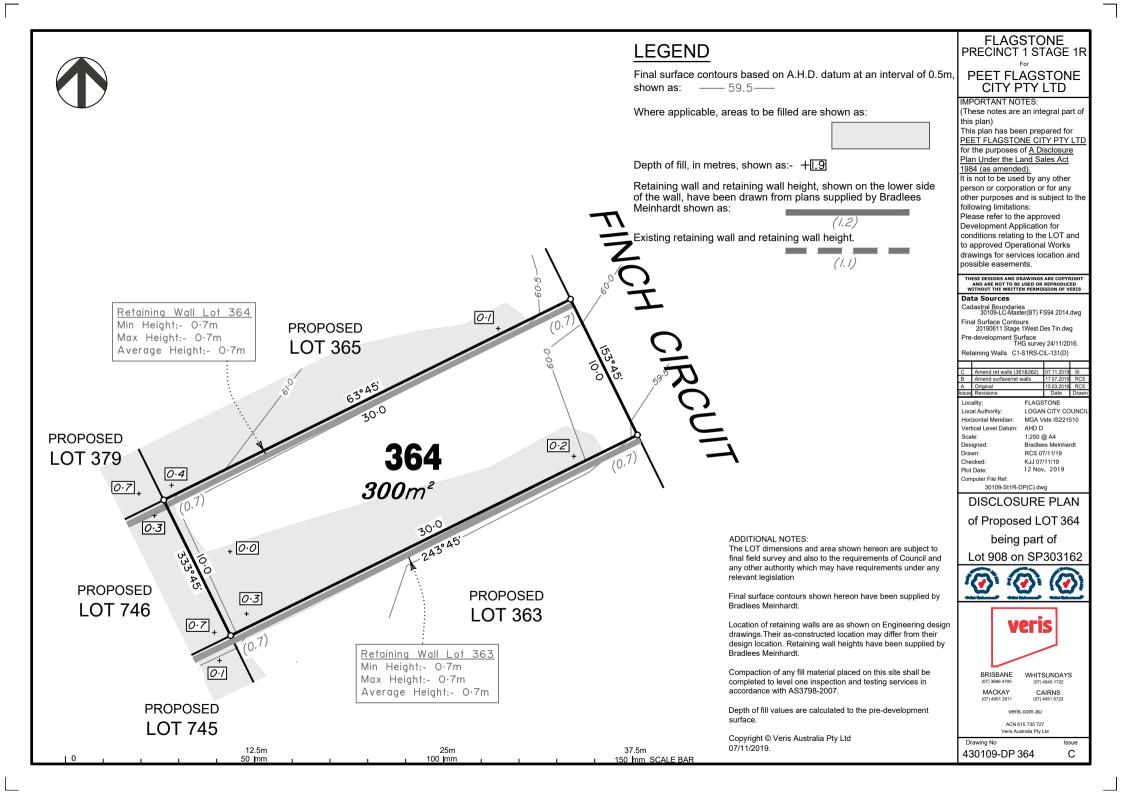

## FLAGSTONE PRECINCT 1 STAGE 1R

For

## PEET FLAGSTONE CITY PTY LTD

## IMPORTANT NOTES:

(These notes are an integral part of this plan)

This plan has been prepared for PEET FLAGSTONE CITY PTY LTD for the purposes of <u>A Disclosure</u> Plan Under the Land Sales Act 1984 (as amended).

It is not to be used by any other person or corporation or for any other purposes and is subject to the following limitations:

Please refer to the approved Development Application for conditions relating to the LOT and to approved Operational Works drawings for services location and possible easements.

THESE DESIGNS AND DRAWINGS ARE COPYRIGHT AND ARE NOT TO BE USED OR REPRODUCED WITHOUT THE WRITTEN PERMISSION OF VERIS

### Data Sources

Cadastral Boundaries 30109-LC-Master(BT) FS94 2014.dwg

Final Surface Contours 20190611 Stage 1West Des Tin.dwg Pre-development Surface

Pre-development Surface THG survey 24/11/2016.

Retaining Walls C1-S1RS-CIL-131(D)

| С     |                         | 07.11.2019 |       |
|-------|-------------------------|------------|-------|
| В     | Amend surface/ret walls | 17.07.2019 | RCS   |
| Α     | Original                | 15.03.2019 | RCS   |
| Issue | Revisions               | Date       | Drawn |

Horizontal Meridian: MGA Vide IS221510
Vertical Level Datum: AHD D
Scale: 1:250 @ A4
Designed: Bradlees Meinhardt
Drawn: RCS 07/11/19

Drawn: RCS 07/11/19
Checked: KJJ 07/11/19
Plot Date: 12 Nov, 2019
Computer File Ref:

30109-St1R-DP(C).dwg

## DISCLOSURE PLAN

of Proposed LOT 358 being part of

Lot 908 on SP303162

BRISBANE (07) 3666 4700

WHITSUNDAYS (07) 4945 1722 CAIRNS

MACKAY (07) 4951 2911

veris.com.au

ACN 615 735 727

Drawing No