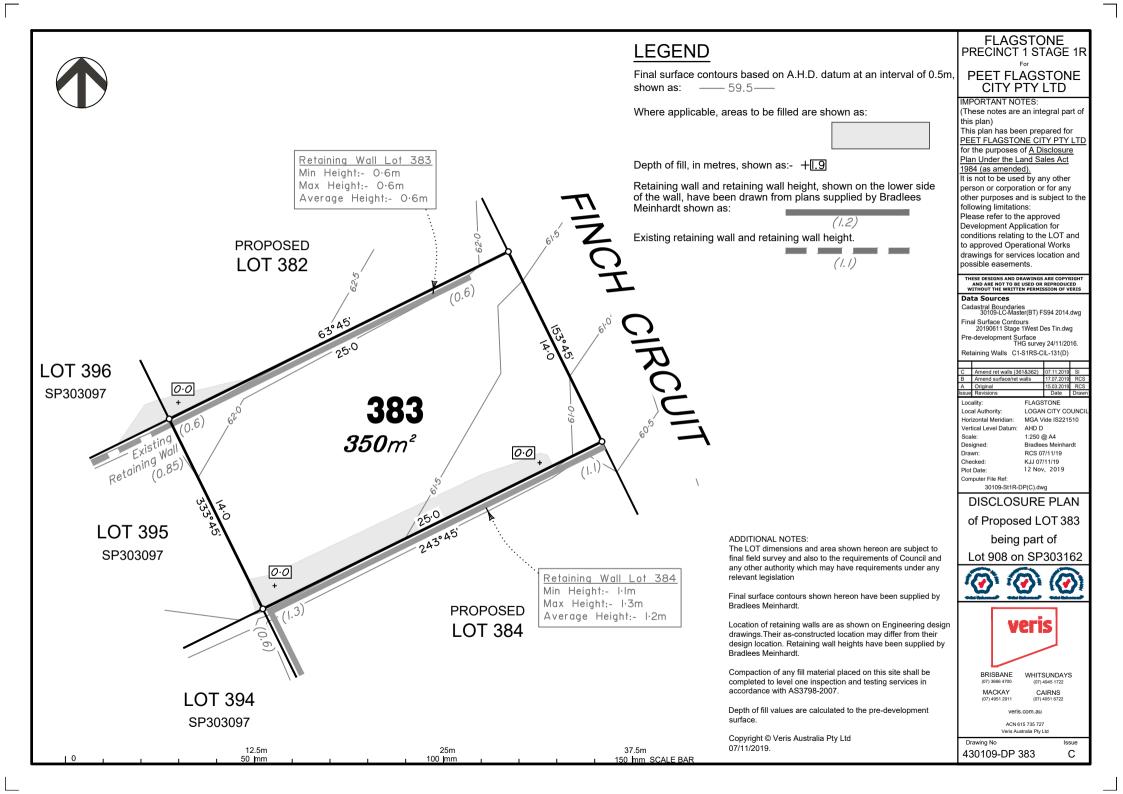

## **LEGEND**

Final surface contours based on A.H.D. datum at an interval of 0.5m. shown as: —— 59.5—

Where applicable, areas to be filled are shown as:

Depth of fill, in metres, shown as:- +1.9

Retaining wall and retaining wall height, shown on the lower side of the wall, have been drawn from plans supplied by Bradlees Meinhardt shown as:

ADDITIONAL NOTES:

relevant legislation

Bradlees Meinhardt.

Bradlees Meinhardt.

07/11/2019.

accordance with AS3798-2007.

Copyright © Veris Australia Pty Ltd

Existing retaining wall and retaining wall height.

(1.1)

The LOT dimensions and area shown hereon are subject to

final field survey and also to the requirements of Council and any other authority which may have requirements under any

Final surface contours shown hereon have been supplied by

Location of retaining walls are as shown on Engineering design drawings. Their as-constructed location may differ from their design location. Retaining wall heights have been supplied by

Compaction of any fill material placed on this site shall be