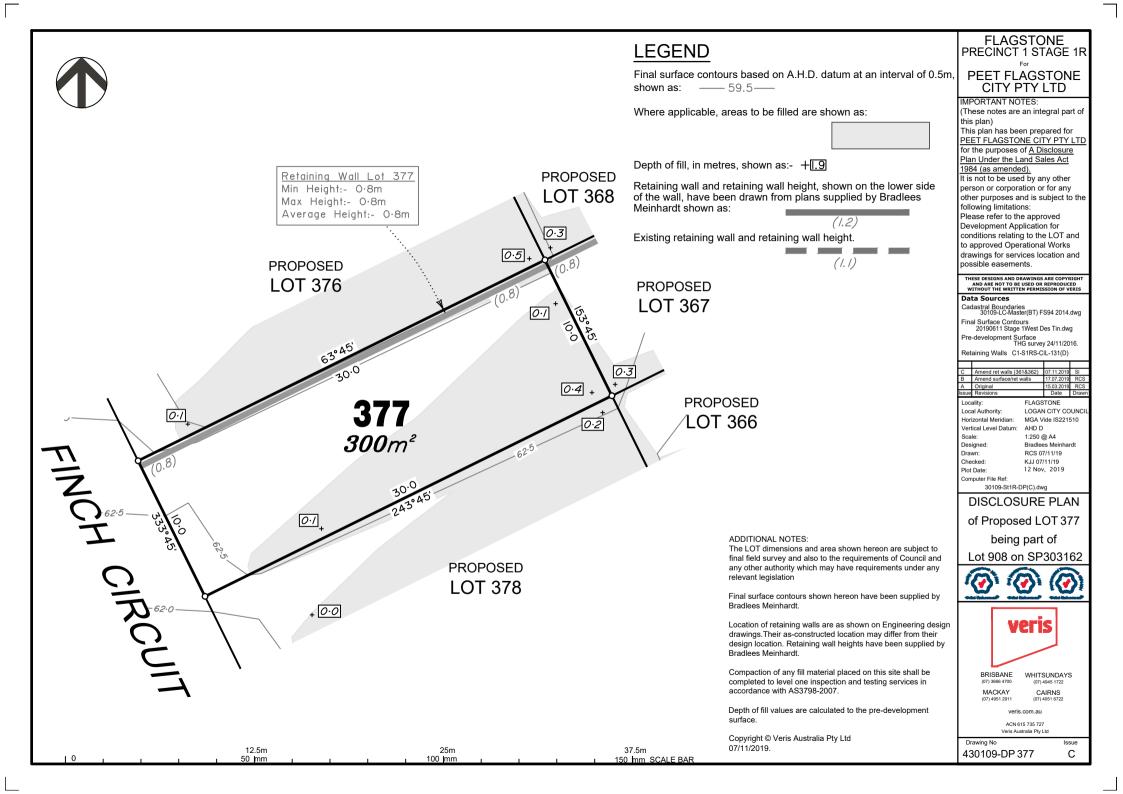

## **LEGEND**

Final surface contours based on A.H.D. datum at an interval of 0.5m. shown as: —— 59.5—

Where applicable, areas to be filled are shown as:

Depth of fill, in metres, shown as:- +1.9

Retaining wall and retaining wall height, shown on the lower side of the wall, have been drawn from plans supplied by Bradlees Meinhardt shown as:

ADDITIONAL NOTES:

relevant legislation

Bradlees Meinhardt.

Bradlees Meinhardt.

07/11/2019.

accordance with AS3798-2007.

Copyright © Veris Australia Pty Ltd

Existing retaining wall and retaining wall height.

(1.1)

The LOT dimensions and area shown hereon are subject to

final field survey and also to the requirements of Council and any other authority which may have requirements under any

Final surface contours shown hereon have been supplied by

Location of retaining walls are as shown on Engineering design drawings. Their as-constructed location may differ from their design location. Retaining wall heights have been supplied by

Compaction of any fill material placed on this site shall be

completed to level one inspection and testing services in

Depth of fill values are calculated to the pre-development