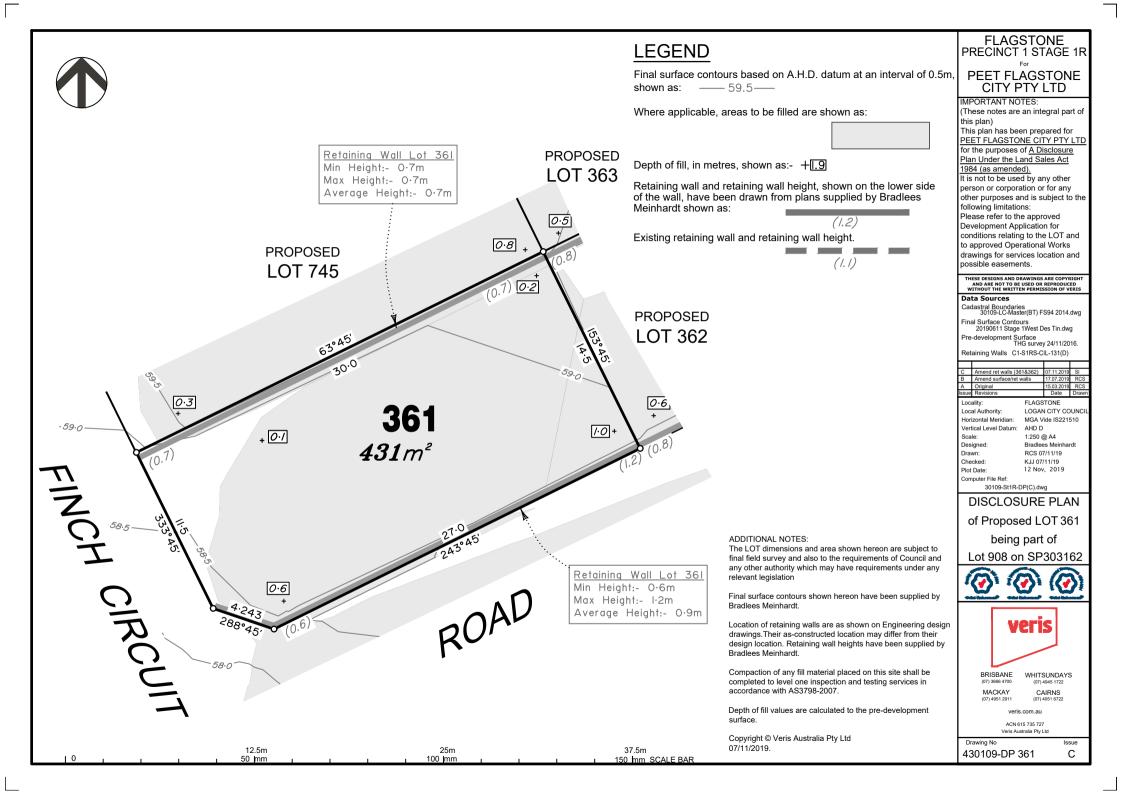

Final surface contours based on A.H.D. datum at an interval of 0.5m. shown as: —— 59.5—

Where applicable, areas to be filled are shown as:

Depth of fill, in metres, shown as:- +1.9

Retaining wall and retaining wall height, shown on the lower side of the wall, have been drawn from plans supplied by Bradlees

Existing retaining wall and retaining wall height.

ADDITIONAL NOTES:

relevant legislation

Bradlees Meinhardt.

Bradlees Meinhardt.

07/11/2019.

accordance with AS3798-2007.

Copyright © Veris Australia Pty Ltd

(1.1)

The LOT dimensions and area shown hereon are subject to

final field survey and also to the requirements of Council and

any other authority which may have requirements under any

Final surface contours shown hereon have been supplied by

Location of retaining walls are as shown on Engineering design drawings. Their as-constructed location may differ from their design location. Retaining wall heights have been supplied by

Compaction of any fill material placed on this site shall be

completed to level one inspection and testing services in

Depth of fill values are calculated to the pre-development

# FLAGSTONE PRECINCT 1 STAGE 1R

PEET FLAGSTONE CITY PTY LTD

## IMPORTANT NOTES

(These notes are an integral part of this plan)

This plan has been prepared for PEET FLAGSTONE CITY PTY LTD for the purposes of A Disclosure Plan Under the Land Sales Act 1984 (as amended).

It is not to be used by any other person or corporation or for any other purposes and is subject to the following limitations:

Please refer to the approved Development Application for conditions relating to the LOT and to approved Operational Works drawings for services location and possible easements.

THESE DESIGNS AND DRAWINGS ARE COPYRIGHT AND ARE NOT TO BE USED OR REPRODUCED WITHOUT THE WRITTEN PERMISSION OF VERIS

## Data Sources

Cadastral Boundaries 30109-LC-Master(BT) FS94 2014.dwg

Final Surface Contours 20190611 Stage 1West Des Tin.dwg

Pre-development Surface THG survey 24/11/2016.

Retaining Walls C1-S1RS-CIL-131(D)

| С     |                         | 07.11.2019 |       |
|-------|-------------------------|------------|-------|
| В     | Amend surface/ret walls | 17.07.2019 | RCS   |
| Α     | Original                | 15.03.2019 | RCS   |
| Issue | Revisions               | Date       | Drawn |

Locality: FLAGSTONE Local Authority: LOGAN CITY COUNCIL

MGA Vide IS221510 Horizontal Meridian: Vertical Level Datum: AHD D Scale: 1:250 @ A4 Designed: Bradlees Meinhardt Drawn: RCS 07/11/19

Checked: KJJ 07/11/19 12 Nov, 2019 Plot Date: Computer File Ref:

30109-St1R-DP(C).dwg

## DISCLOSURE PLAN

of Proposed LOT 355 being part of

Lot 908 on SP303162

BRISBANE (07) 3666 4700

WHITSUNDAYS CAIRNS

MACKAY

veris.com.au

ACN 615 735 727

Drawing No