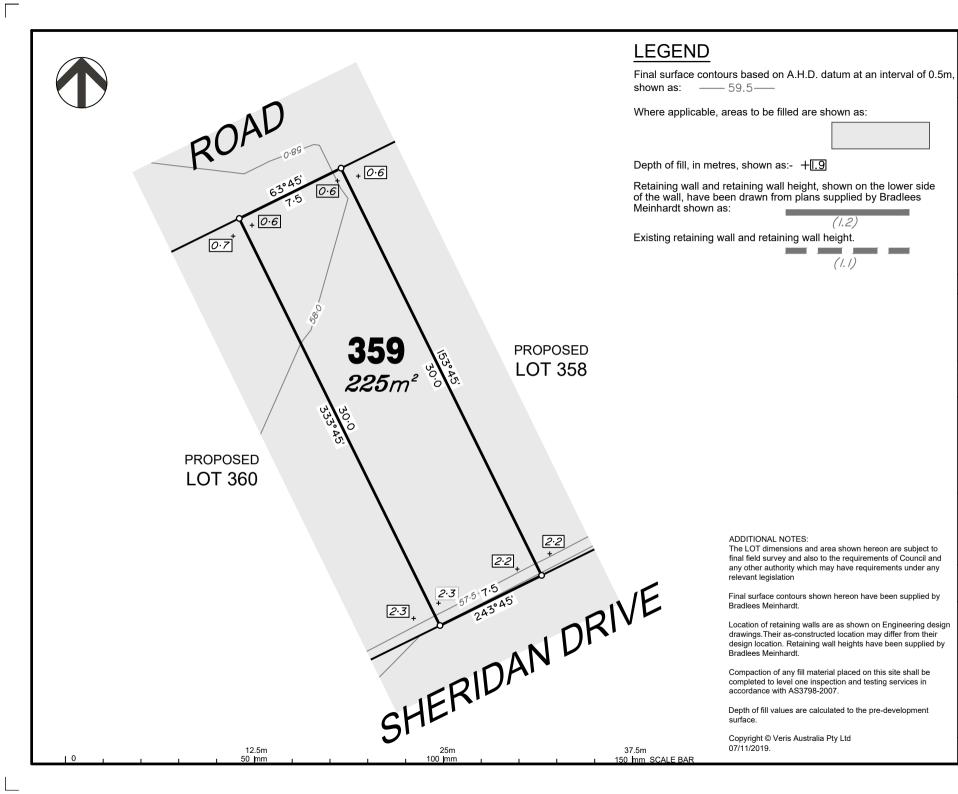

Final surface contours based on A.H.D. datum at an interval of 0.5m. shown as: —— 59.5—

Where applicable, areas to be filled are shown as:

Depth of fill, in metres, shown as:- +1.9

Retaining wall and retaining wall height, shown on the lower side of the wall, have been drawn from plans supplied by Bradlees

Existing retaining wall and retaining wall height.

ADDITIONAL NOTES:

relevant legislation

Bradlees Meinhardt.

Bradlees Meinhardt.

07/11/2019.

accordance with AS3798-2007.

Copyright © Veris Australia Pty Ltd

(1.1)

The LOT dimensions and area shown hereon are subject to

final field survey and also to the requirements of Council and

any other authority which may have requirements under any

Final surface contours shown hereon have been supplied by

Location of retaining walls are as shown on Engineering design drawings. Their as-constructed location may differ from their design location. Retaining wall heights have been supplied by

Compaction of any fill material placed on this site shall be

completed to level one inspection and testing services in

Depth of fill values are calculated to the pre-development