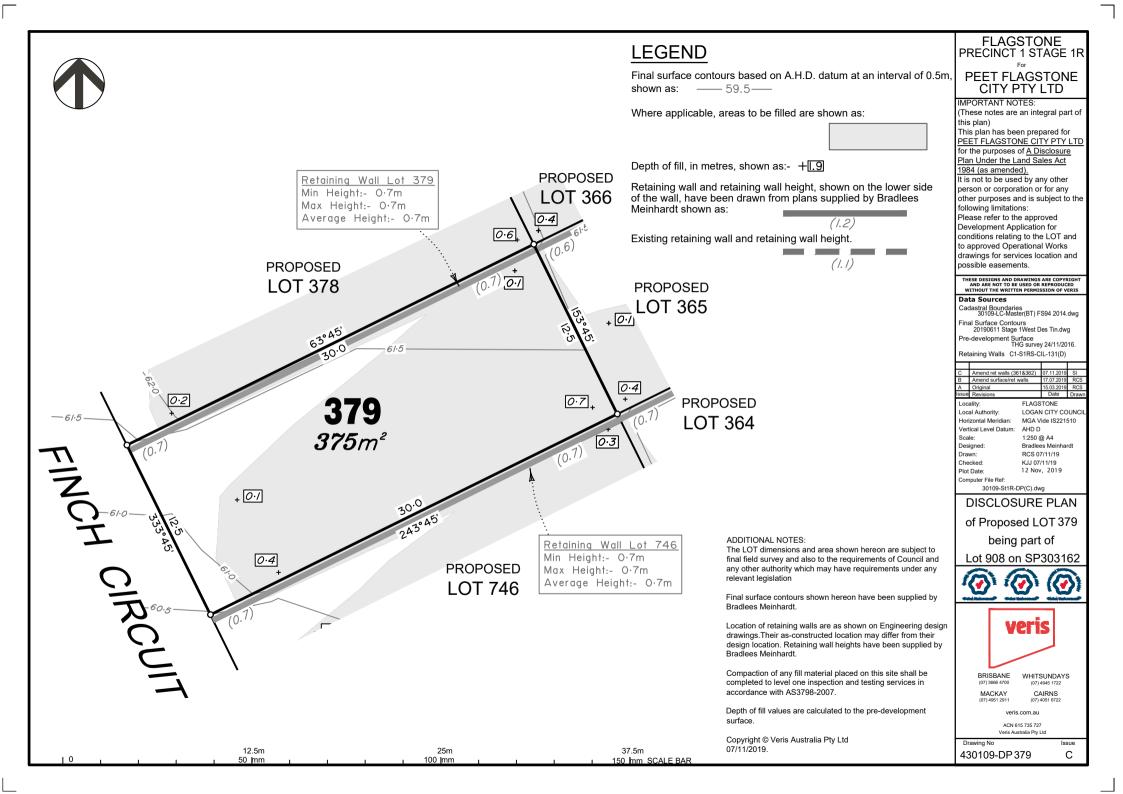

Final surface contours based on A.H.D. datum at an interval of 0.5m. shown as: —— 59.5—

Where applicable, areas to be filled are shown as:

Depth of fill, in metres, shown as:- +1.9

Retaining wall and retaining wall height, shown on the lower side of the wall, have been drawn from plans supplied by Bradlees

Existing retaining wall and retaining wall height.

ADDITIONAL NOTES:

relevant legislation

Bradlees Meinhardt.

Bradlees Meinhardt.

07/11/2019.

accordance with AS3798-2007.

Copyright © Veris Australia Pty Ltd

(1.1)

The LOT dimensions and area shown hereon are subject to

final field survey and also to the requirements of Council and

any other authority which may have requirements under any

Final surface contours shown hereon have been supplied by

Location of retaining walls are as shown on Engineering design drawings. Their as-constructed location may differ from their design location. Retaining wall heights have been supplied by

Compaction of any fill material placed on this site shall be

completed to level one inspection and testing services in

Depth of fill values are calculated to the pre-development