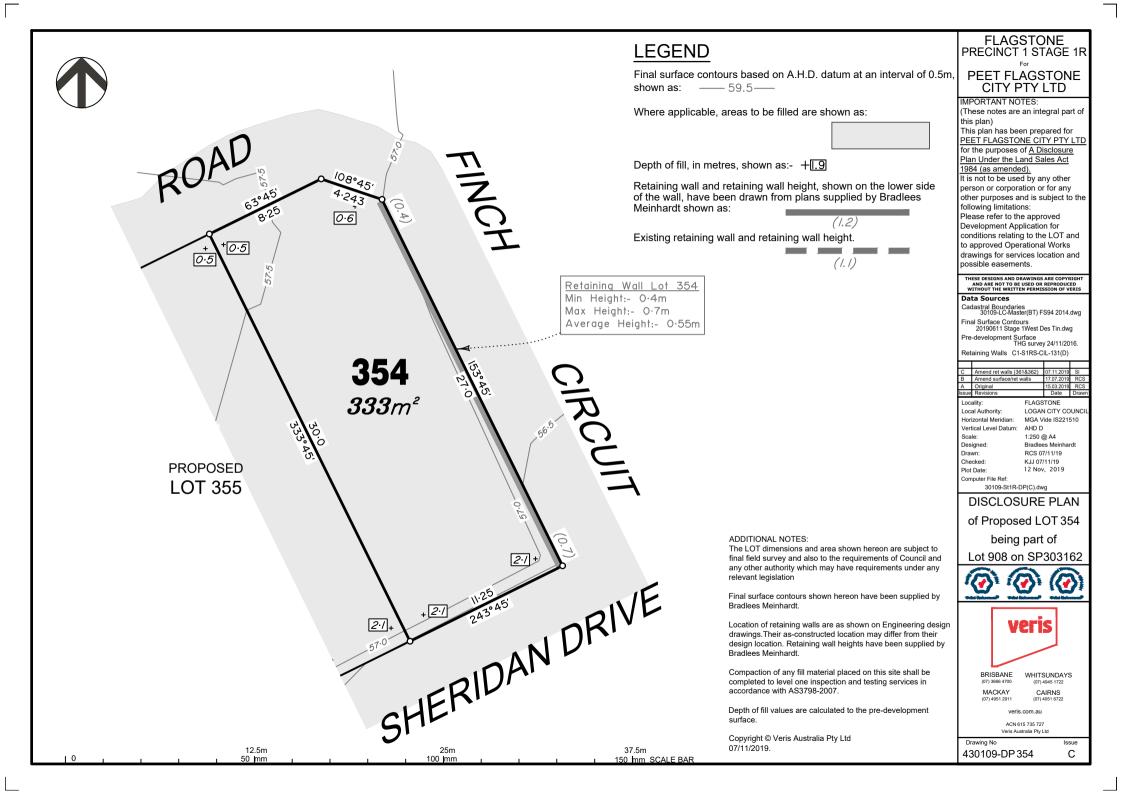

## **LEGEND**

Final surface contours based on A.H.D. datum at an interval of 0.5m. shown as: —— 59.5—

Where applicable, areas to be filled are shown as:

Depth of fill, in metres, shown as:- +1.9

Retaining wall and retaining wall height, shown on the lower side of the wall, have been drawn from plans supplied by Bradlees Meinhardt shown as:

ADDITIONAL NOTES:

relevant legislation

Bradlees Meinhardt.

Bradlees Meinhardt.

07/11/2019.

accordance with AS3798-2007.

Copyright © Veris Australia Pty Ltd

Existing retaining wall and retaining wall height.

(1.1)

The LOT dimensions and area shown hereon are subject to

final field survey and also to the requirements of Council and any other authority which may have requirements under any

Final surface contours shown hereon have been supplied by

Location of retaining walls are as shown on Engineering design drawings. Their as-constructed location may differ from their design location. Retaining wall heights have been supplied by

Compaction of any fill material placed on this site shall be

completed to level one inspection and testing services in

Depth of fill values are calculated to the pre-development

# FLAGSTONE PRECINCT 1 STAGE 1R

PEET FLAGSTONE CITY PTY LTD

#### IMPORTANT NOTES

(These notes are an integral part of this plan)

This plan has been prepared for PEET FLAGSTONE CITY PTY LTD for the purposes of A Disclosure Plan Under the Land Sales Act 1984 (as amended). It is not to be used by any other

person or corporation or for any other purposes and is subject to the following limitations: Please refer to the approved Development Application for

conditions relating to the LOT and to approved Operational Works drawings for services location and possible easements.

THESE DESIGNS AND DRAWINGS ARE COPYRIGHT AND ARE NOT TO BE USED OR REPRODUCED WITHOUT THE WRITTEN PERMISSION OF VERIS

## Data Sources

Cadastral Boundaries 30109-LC-Master(BT) FS94 2014.dwg

Final Surface Contours 20190611 Stage 1West Des Tin.dwg Pre-development Surface THG survey 24/11/2016.

Retaining Walls C1-S1RS-CIL-131(D)

| С     | Amend ret walls (361&362) | 07.11.2019 | SI    |
|-------|---------------------------|------------|-------|
| В     | Amend surface/ret walls   | 17.07.2019 | RCS   |
| Α     | Original                  | 15.03.2019 | RCS   |
| Issue | Revisions                 | Date       | Drawn |

Locality: FLAGSTONE Local Authority: LOGAN CITY COUNCI

Horizontal Meridian: MGA Vide IS221510 Vertical Level Datum: AHD D Scale: 1:250 @ A4

Designed: Bradlees Meinhardt Drawn: RCS 07/11/19 Checked: KJJ 07/11/19 12 Nov, 2019 Plot Date:

Computer File Ref: 30109-St1R-DP(C).dwg

DISCLOSURE PLAN of Proposed LOT 356 being part of

Lot 908 on SP303162

BRISBANE (07) 3666 4700

WHITSUNDAYS CAIRNS

MACKAY

veris.com.au

ACN 615 735 727

Drawing No

Final surface contours based on A.H.D. datum at an interval of 0.5m. shown as: —— 59.5—

Where applicable, areas to be filled are shown as:

Depth of fill, in metres, shown as:- +1.9

Retaining wall and retaining wall height, shown on the lower side of the wall, have been drawn from plans supplied by Bradlees Meinhardt shown as: