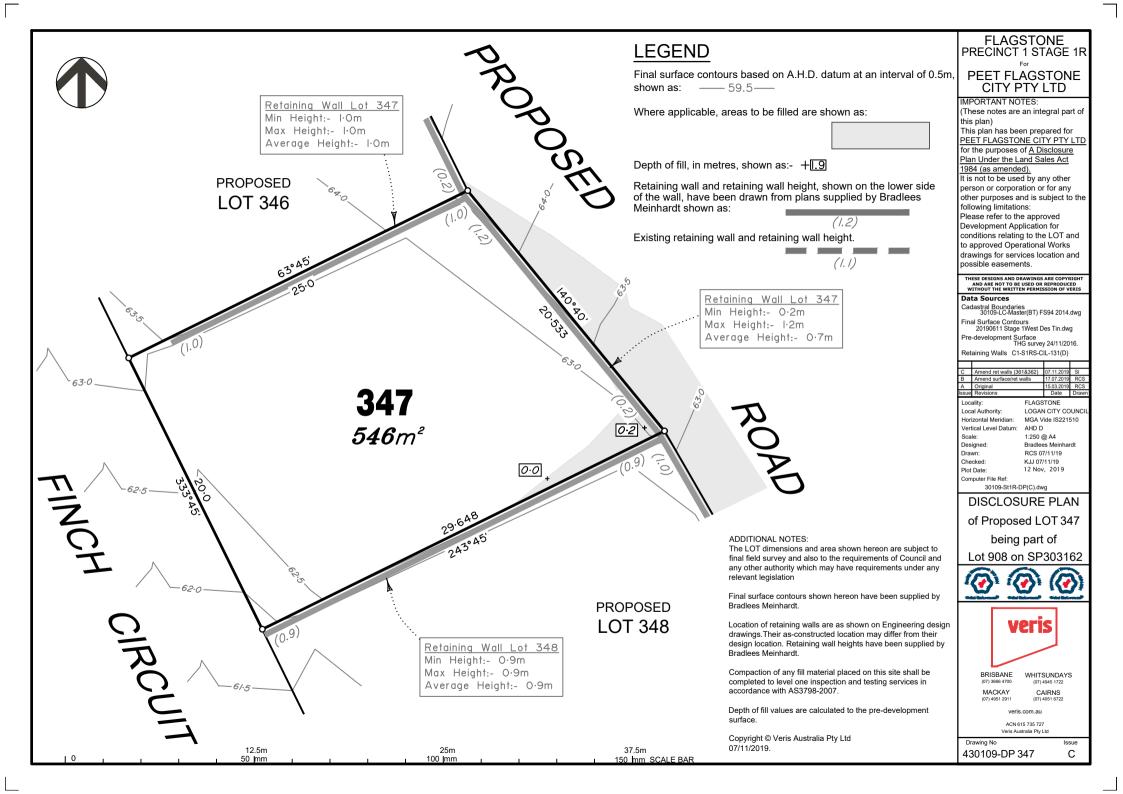

Final surface contours based on A.H.D. datum at an interval of 0.5m. shown as: —— 59.5—

Where applicable, areas to be filled are shown as:

Depth of fill, in metres, shown as:- +1.9

Retaining wall and retaining wall height, shown on the lower side of the wall, have been drawn from plans supplied by Bradlees

Existing retaining wall and retaining wall height.

ADDITIONAL NOTES:

relevant legislation

Bradlees Meinhardt.

Bradlees Meinhardt.

07/11/2019.

accordance with AS3798-2007.

Copyright © Veris Australia Pty Ltd

(1.1)

The LOT dimensions and area shown hereon are subject to

final field survey and also to the requirements of Council and

any other authority which may have requirements under any

Final surface contours shown hereon have been supplied by

Location of retaining walls are as shown on Engineering design drawings. Their as-constructed location may differ from their design location. Retaining wall heights have been supplied by

Compaction of any fill material placed on this site shall be

completed to level one inspection and testing services in

Depth of fill values are calculated to the pre-development