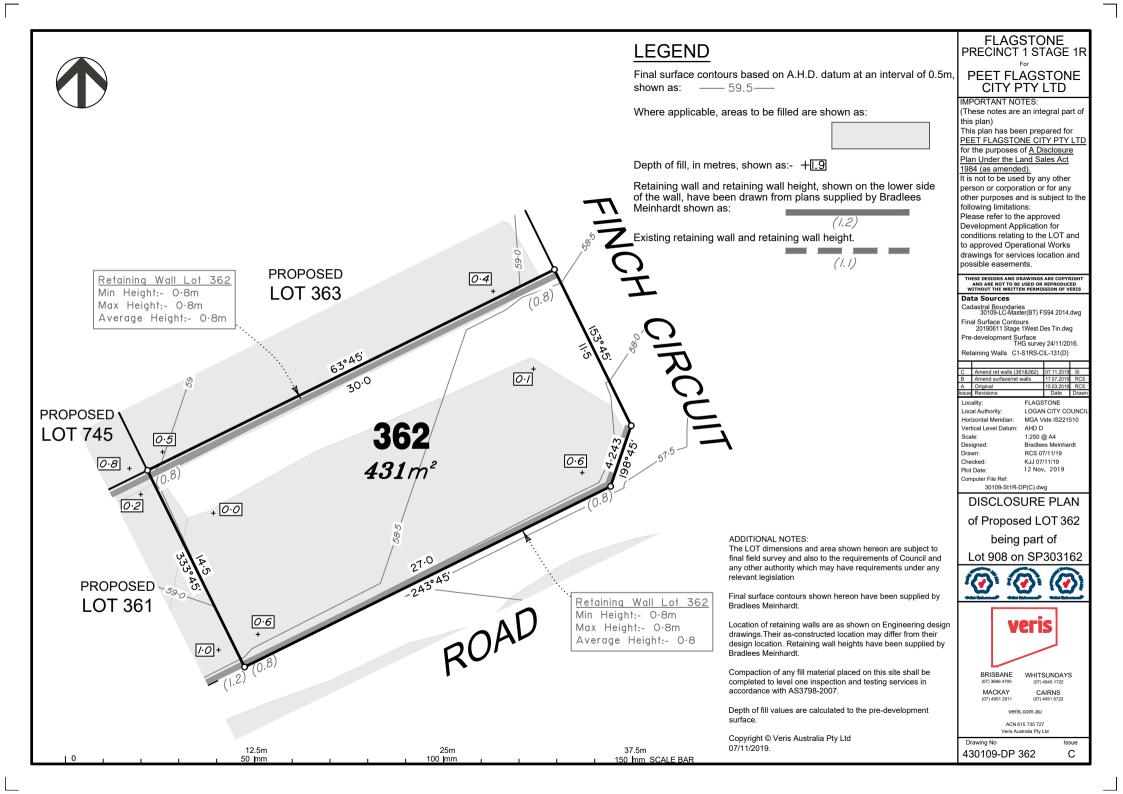

## **LEGEND**

Final surface contours based on A.H.D. datum at an interval of 0.5m. shown as: —— 59.5—

Where applicable, areas to be filled are shown as:

Depth of fill, in metres, shown as:- +1.9

Retaining wall and retaining wall height, shown on the lower side of the wall, have been drawn from plans supplied by Bradlees Meinhardt shown as:

ADDITIONAL NOTES:

relevant legislation

Bradlees Meinhardt.

Bradlees Meinhardt.

07/11/2019.

accordance with AS3798-2007.

Copyright © Veris Australia Pty Ltd

Existing retaining wall and retaining wall height.

(1.1)

The LOT dimensions and area shown hereon are subject to

final field survey and also to the requirements of Council and any other authority which may have requirements under any

Final surface contours shown hereon have been supplied by

Location of retaining walls are as shown on Engineering design drawings. Their as-constructed location may differ from their design location. Retaining wall heights have been supplied by

Compaction of any fill material placed on this site shall be

completed to level one inspection and testing services in

Depth of fill values are calculated to the pre-development

# FLAGSTONE PRECINCT 1 STAGE 1R

PEET FLAGSTONE CITY PTY LTD

#### IMPORTANT NOTES

(These notes are an integral part of this plan)

This plan has been prepared for PEET FLAGSTONE CITY PTY LTD for the purposes of A Disclosure Plan Under the Land Sales Act 1984 (as amended). It is not to be used by any other

person or corporation or for any other purposes and is subject to the following limitations: Please refer to the approved Development Application for

conditions relating to the LOT and to approved Operational Works drawings for services location and possible easements.

THESE DESIGNS AND DRAWINGS ARE COPYRIGHT AND ARE NOT TO BE USED OR REPRODUCED WITHOUT THE WRITTEN PERMISSION OF VERIS

## Data Sources

Cadastral Boundaries 30109-LC-Master(BT) FS94 2014.dwg

Final Surface Contours 20190611 Stage 1West Des Tin.dwg Pre-development Surface THG survey 24/11/2016.

Retaining Walls C1-S1RS-CIL-131(D)

| С     | Amend ret walls (361&362) | 07.11.2019 | SI    |
|-------|---------------------------|------------|-------|
| В     | Amend surface/ret walls   | 17.07.2019 | RCS   |
| Α     | Original                  | 15.03.2019 | RCS   |
| Issue | Revisions                 | Date       | Drawn |

Locality: FLAGSTONE Local Authority: LOGAN CITY COUNCI

Horizontal Meridian: MGA Vide IS221510 Vertical Level Datum: AHD D Scale: 1:250 @ A4

Designed: Bradlees Meinhardt Drawn: RCS 07/11/19 Checked: KJJ 07/11/19 12 Nov, 2019 Plot Date:

Computer File Ref: 30109-St1R-DP(C).dwg

DISCLOSURE PLAN of Proposed LOT 356 being part of

Lot 908 on SP303162

BRISBANE (07) 3666 4700

WHITSUNDAYS CAIRNS

MACKAY

veris.com.au

ACN 615 735 727

Drawing No

Final surface contours based on A.H.D. datum at an interval of 0.5m. shown as: —— 59.5—

Where applicable, areas to be filled are shown as:

Depth of fill, in metres, shown as:- +1.9

Retaining wall and retaining wall height, shown on the lower side of the wall, have been drawn from plans supplied by Bradlees Meinhardt shown as: