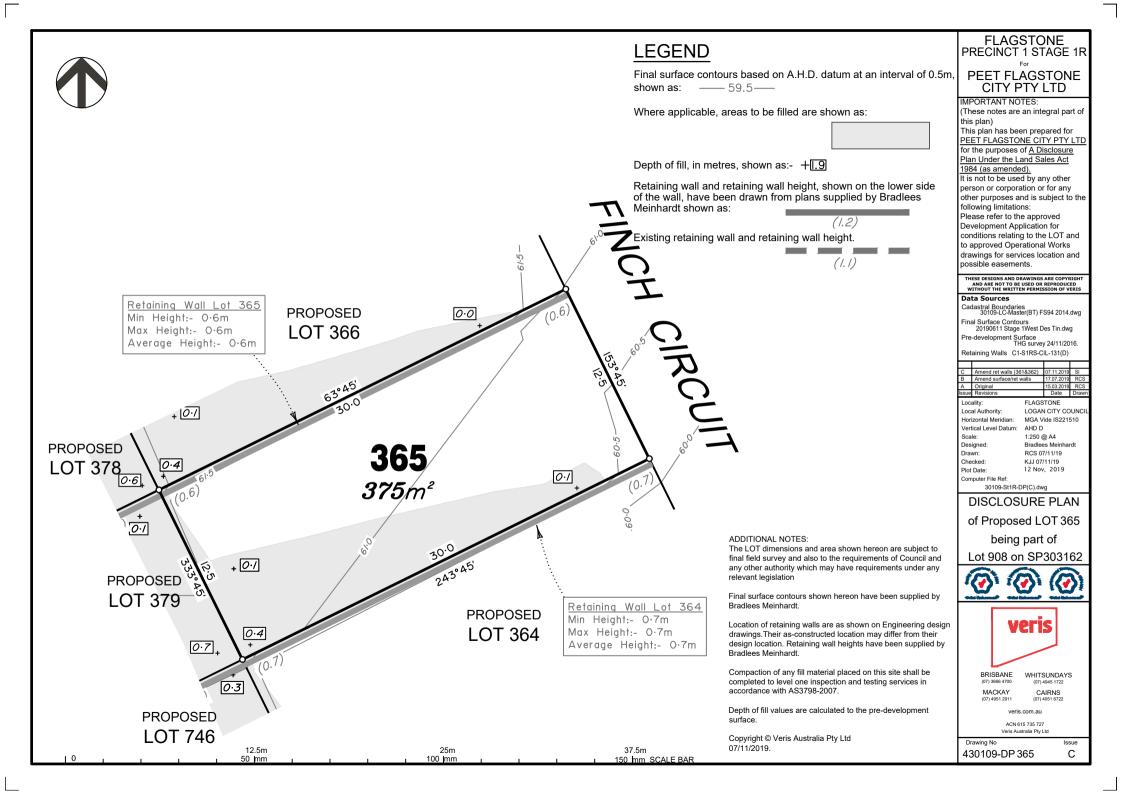

Final surface contours based on A.H.D. datum at an interval of 0.5m. shown as: —— 59.5—

Where applicable, areas to be filled are shown as:

Depth of fill, in metres, shown as:- +1.9

Retaining wall and retaining wall height, shown on the lower side of the wall, have been drawn from plans supplied by Bradlees

Existing retaining wall and retaining wall height.

ADDITIONAL NOTES:

relevant legislation

Bradlees Meinhardt.

Bradlees Meinhardt.

07/11/2019.

accordance with AS3798-2007.

Copyright © Veris Australia Pty Ltd

(1.1)

The LOT dimensions and area shown hereon are subject to

final field survey and also to the requirements of Council and

any other authority which may have requirements under any

Final surface contours shown hereon have been supplied by

Location of retaining walls are as shown on Engineering design drawings. Their as-constructed location may differ from their design location. Retaining wall heights have been supplied by

Compaction of any fill material placed on this site shall be

## **LEGEND**

Final surface contours based on A.H.D. datum at an interval of 0.5m. shown as: —— 59.5—

Where applicable, areas to be filled are shown as:

Depth of fill, in metres, shown as:- +1.9

Retaining wall and retaining wall height, shown on the lower side of the wall, have been drawn from plans supplied by Bradlees Meinhardt shown as:

ADDITIONAL NOTES:

relevant legislation

Bradlees Meinhardt.

Bradlees Meinhardt.

07/11/2019.

accordance with AS3798-2007.

Copyright © Veris Australia Pty Ltd

Existing retaining wall and retaining wall height.