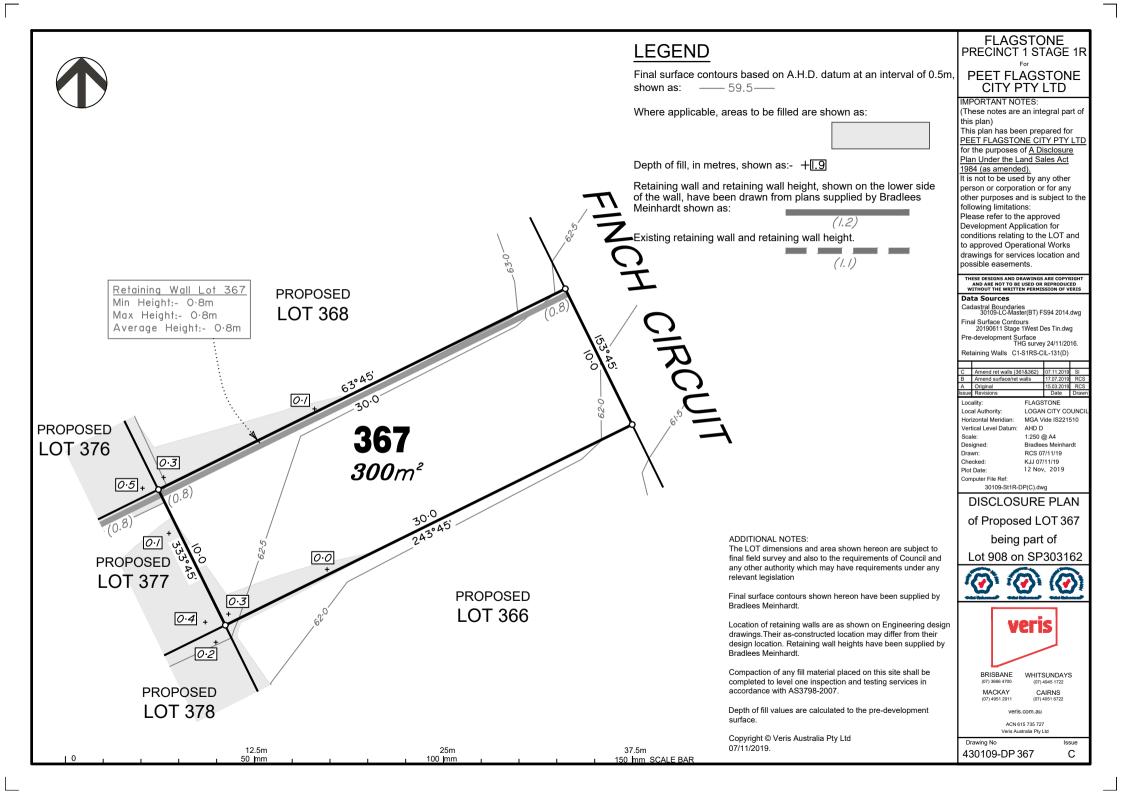

Final surface contours based on A.H.D. datum at an interval of 0.5m. shown as: —— 59.5—

Where applicable, areas to be filled are shown as:

Depth of fill, in metres, shown as:- +1.9

Retaining wall and retaining wall height, shown on the lower side of the wall, have been drawn from plans supplied by Bradlees

Existing retaining wall and retaining wall height.

ADDITIONAL NOTES:

relevant legislation

Bradlees Meinhardt.

Bradlees Meinhardt.

07/11/2019.

accordance with AS3798-2007.

Copyright © Veris Australia Pty Ltd

(1.1)

The LOT dimensions and area shown hereon are subject to

final field survey and also to the requirements of Council and

any other authority which may have requirements under any

Final surface contours shown hereon have been supplied by

Location of retaining walls are as shown on Engineering design drawings. Their as-constructed location may differ from their design location. Retaining wall heights have been supplied by

Compaction of any fill material placed on this site shall be

## **LEGEND**

Final surface contours based on A.H.D. datum at an interval of 0.5m. shown as: —— 59.5—

Where applicable, areas to be filled are shown as:

Depth of fill, in metres, shown as:- +1.9

Retaining wall and retaining wall height, shown on the lower side of the wall, have been drawn from plans supplied by Bradlees Meinhardt shown as:

ADDITIONAL NOTES:

relevant legislation

Bradlees Meinhardt.

Bradlees Meinhardt.

07/11/2019.

accordance with AS3798-2007.

Copyright © Veris Australia Pty Ltd

Existing retaining wall and retaining wall height.