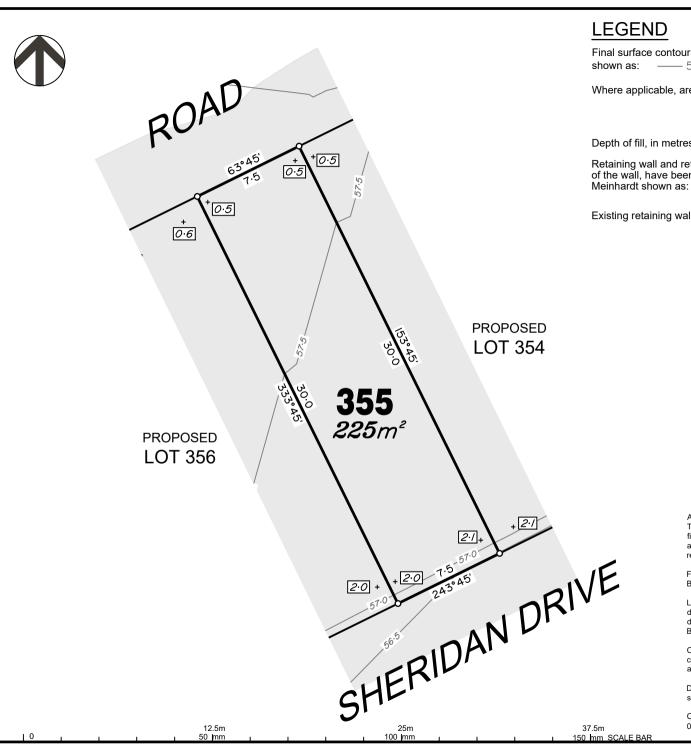

Drawing No

Final surface contours based on A.H.D. datum at an interval of 0.5m. shown as: —— 59.5—

Where applicable, areas to be filled are shown as:

Depth of fill, in metres, shown as:- +1.9

Retaining wall and retaining wall height, shown on the lower side of the wall, have been drawn from plans supplied by Bradlees Meinhardt shown as:

ADDITIONAL NOTES:

relevant legislation

Bradlees Meinhardt.

Bradlees Meinhardt.

07/11/2019.

accordance with AS3798-2007.

Copyright © Veris Australia Pty Ltd

Existing retaining wall and retaining wall height.

(1.1)

The LOT dimensions and area shown hereon are subject to

final field survey and also to the requirements of Council and any other authority which may have requirements under any

Final surface contours shown hereon have been supplied by

Location of retaining walls are as shown on Engineering design drawings. Their as-constructed location may differ from their design location. Retaining wall heights have been supplied by

Compaction of any fill material placed on this site shall be

completed to level one inspection and testing services in

Depth of fill values are calculated to the pre-development

# FLAGSTONE PRECINCT 1 STAGE 1R

## PEET FLAGSTONE CITY PTY LTD

## IMPORTANT NOTES

(These notes are an integral part of this plan)

This plan has been prepared for PEET FLAGSTONE CITY PTY LTD for the purposes of A Disclosure Plan Under the Land Sales Act 1984 (as amended).

It is not to be used by any other person or corporation or for any other purposes and is subject to the following limitations:

Please refer to the approved Development Application for conditions relating to the LOT and to approved Operational Works drawings for services location and possible easements.

THESE DESIGNS AND DRAWINGS ARE COPYRIGHT AND ARE NOT TO BE USED OR REPRODUCED WITHOUT THE WRITTEN PERMISSION OF VERIS

### Data Sources

Cadastral Boundaries 30109-LC-Master(BT) FS94 2014.dwg

Final Surface Contours 20190611 Stage 1West Des Tin.dwg Pre-development Surface THG survey 24/11/2016.

Retaining Walls C1-S1RS-CIL-131(D)

| С    |                         | 07.11.2019 |       |
|------|-------------------------|------------|-------|
| В    | Amend surface/ret walls | 17.07.2019 | RCS   |
| Α    | Original                | 15.03.2019 | RCS   |
| ssue | Revisions               | Date       | Drawn |

Locality: FLAGSTONE Local Authority: LOGAN CITY COUNCI

Horizontal Meridian: MGA Vide IS221510 Vertical Level Datum: AHD D Scale: 1:250 @ A4 Designed: Bradlees Meinhardt Drawn: RCS 07/11/19 Checked: KJJ 07/11/19

12 Nov, 2019 Plot Date: Computer File Ref:

30109-St1R-DP(C).dwg

## DISCLOSURE PLAN

of Proposed LOT 357 being part of

Lot 908 on SP303162

BRISBANE (07) 3666 4700

WHITSUNDAYS CAIRNS

С

MACKAY

veris.com.au

ACN 615 735 727

Drawing No