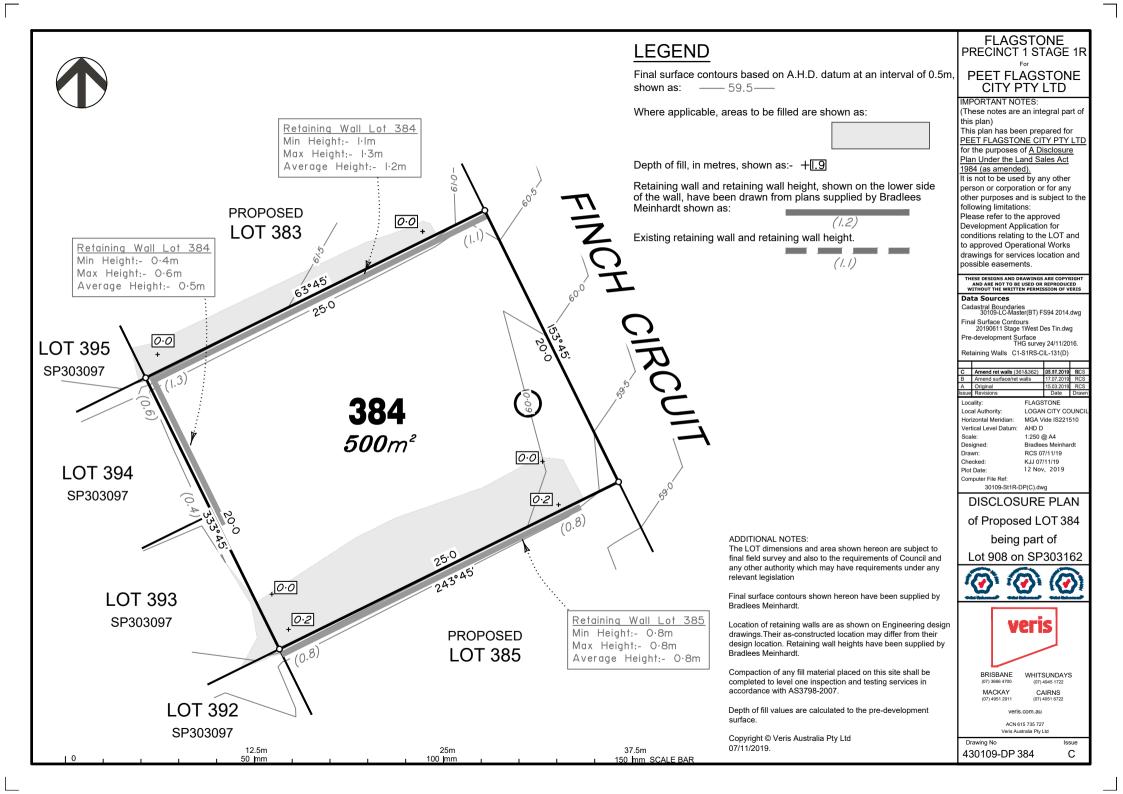

Drawing No

Final surface contours based on A.H.D. datum at an interval of 0.5m. shown as: —— 59.5—

Where applicable, areas to be filled are shown as:

Depth of fill, in metres, shown as:- +1.9

Retaining wall and retaining wall height, shown on the lower side of the wall, have been drawn from plans supplied by Bradlees Meinhardt shown as:

ADDITIONAL NOTES:

relevant legislation

Bradlees Meinhardt.

Bradlees Meinhardt.

07/11/2019.

accordance with AS3798-2007.

Copyright © Veris Australia Pty Ltd

Existing retaining wall and retaining wall height.

(1.1)

The LOT dimensions and area shown hereon are subject to

final field survey and also to the requirements of Council and any other authority which may have requirements under any

Final surface contours shown hereon have been supplied by

Location of retaining walls are as shown on Engineering design drawings. Their as-constructed location may differ from their design location. Retaining wall heights have been supplied by

Compaction of any fill material placed on this site shall be