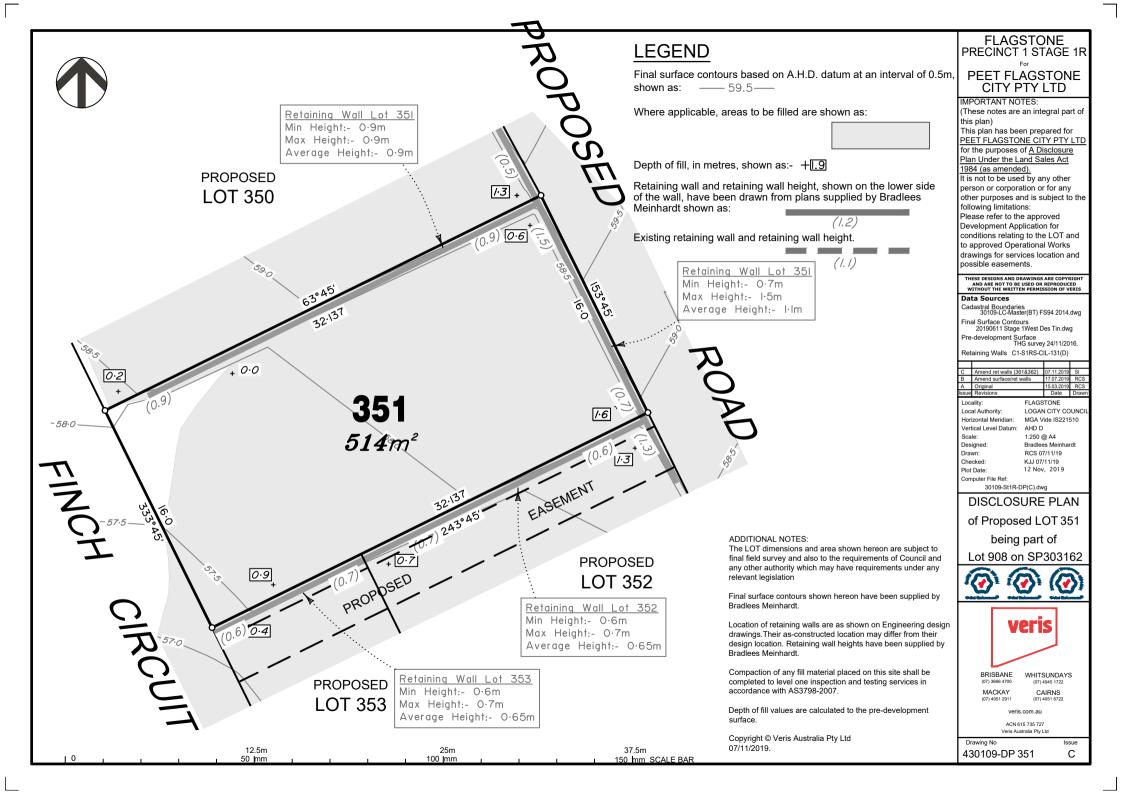

Final surface contours based on A.H.D. datum at an interval of 0.5m. shown as: —— 59.5—

Where applicable, areas to be filled are shown as:

Depth of fill, in metres, shown as:- +1.9

Retaining wall and retaining wall height, shown on the lower side of the wall, have been drawn from plans supplied by Bradlees

Existing retaining wall and retaining wall height.

ADDITIONAL NOTES:

relevant legislation

Bradlees Meinhardt.

Bradlees Meinhardt.

07/11/2019.

accordance with AS3798-2007.

Copyright © Veris Australia Pty Ltd

(1.1)

The LOT dimensions and area shown hereon are subject to

final field survey and also to the requirements of Council and

any other authority which may have requirements under any

Final surface contours shown hereon have been supplied by

Location of retaining walls are as shown on Engineering design drawings. Their as-constructed location may differ from their design location. Retaining wall heights have been supplied by

Compaction of any fill material placed on this site shall be

completed to level one inspection and testing services in

Depth of fill values are calculated to the pre-development

# FLAGSTONE PRECINCT 1 STAGE 1R

PEET FLAGSTONE CITY PTY LTD

## IMPORTANT NOTES

(These notes are an integral part of this plan)

This plan has been prepared for PEET FLAGSTONE CITY PTY LTD for the purposes of A Disclosure Plan Under the Land Sales Act 1984 (as amended).

It is not to be used by any other person or corporation or for any other purposes and is subject to the following limitations:

Please refer to the approved Development Application for conditions relating to the LOT and to approved Operational Works drawings for services location and possible easements.

THESE DESIGNS AND DRAWINGS ARE COPYRIGHT AND ARE NOT TO BE USED OR REPRODUCED WITHOUT THE WRITTEN PERMISSION OF VERIS

## Data Sources

Cadastral Boundaries 30109-LC-Master(BT) FS94 2014.dwg

Final Surface Contours 20190611 Stage 1West Des Tin.dwg

Pre-development Surface THG survey 24/11/2016.

Retaining Walls C1-S1RS-CIL-131(D)

| С     |                         | 07.11.2019 |       |
|-------|-------------------------|------------|-------|
| В     | Amend surface/ret walls | 17.07.2019 | RCS   |
| Α     | Original                | 15.03.2019 | RCS   |
| Issue | Revisions               | Date       | Drawn |

Locality: FLAGSTONE Local Authority: LOGAN CITY COUNCIL

MGA Vide IS221510 Horizontal Meridian: Vertical Level Datum: AHD D Scale: 1:250 @ A4 Designed: Bradlees Meinhardt Drawn: RCS 07/11/19

Checked: KJJ 07/11/19 12 Nov, 2019 Plot Date: Computer File Ref:

30109-St1R-DP(C).dwg

## DISCLOSURE PLAN

of Proposed LOT 355 being part of

Lot 908 on SP303162

BRISBANE (07) 3666 4700

WHITSUNDAYS CAIRNS

MACKAY

veris.com.au

ACN 615 735 727

Drawing No