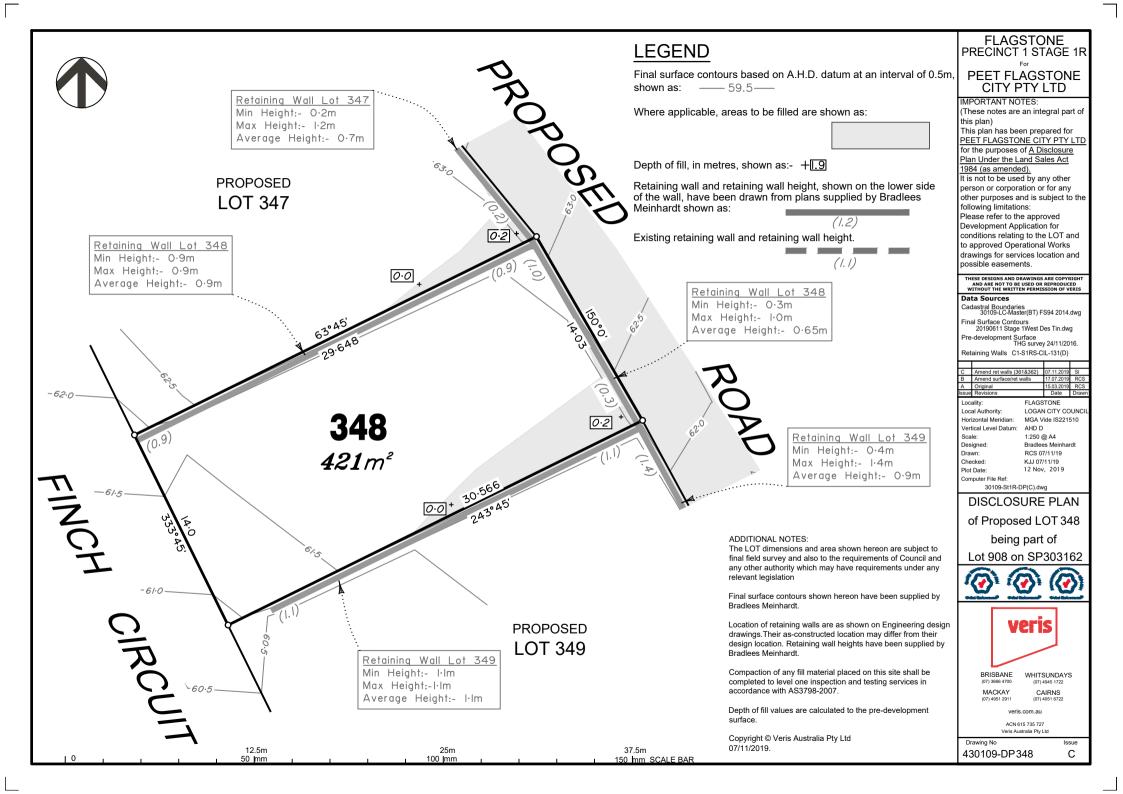

## **LEGEND**

Final surface contours based on A.H.D. datum at an interval of 0.5m. shown as: —— 59.5—

Where applicable, areas to be filled are shown as:

Depth of fill, in metres, shown as:- +1.9

Retaining wall and retaining wall height, shown on the lower side of the wall, have been drawn from plans supplied by Bradlees Meinhardt shown as:

ADDITIONAL NOTES:

relevant legislation

Bradlees Meinhardt.

Bradlees Meinhardt.

07/11/2019.

accordance with AS3798-2007.

Copyright © Veris Australia Pty Ltd

Existing retaining wall and retaining wall height.

(1.1)

The LOT dimensions and area shown hereon are subject to

final field survey and also to the requirements of Council and any other authority which may have requirements under any

Final surface contours shown hereon have been supplied by

Location of retaining walls are as shown on Engineering design drawings. Their as-constructed location may differ from their design location. Retaining wall heights have been supplied by

Compaction of any fill material placed on this site shall be

completed to level one inspection and testing services in

Depth of fill values are calculated to the pre-development