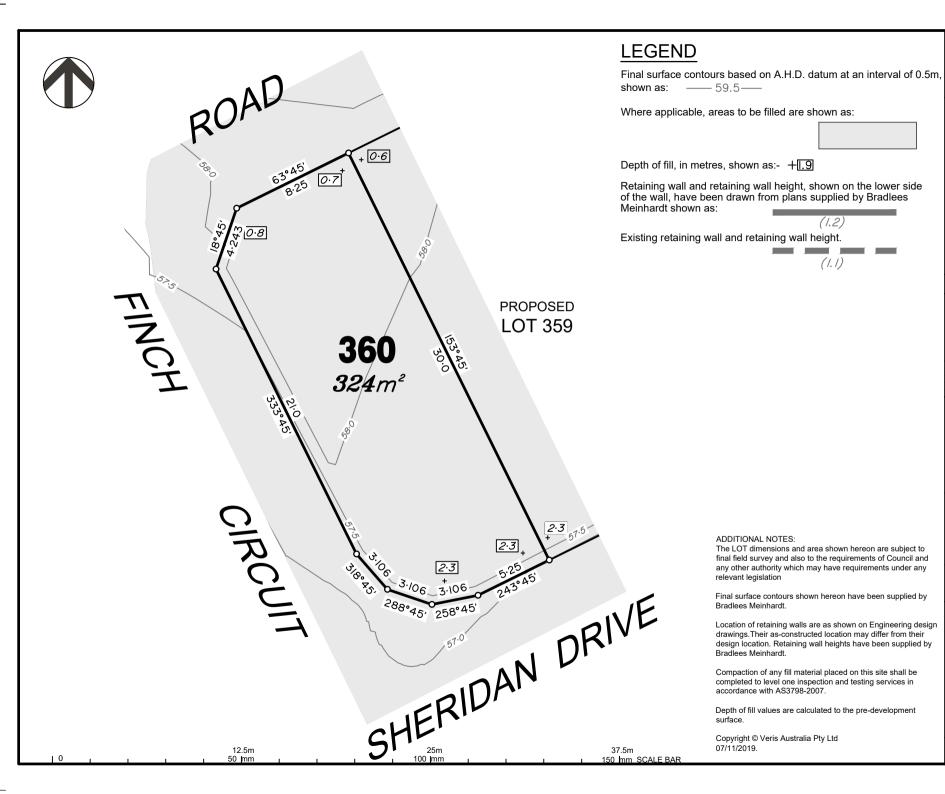

Final surface contours based on A.H.D. datum at an interval of 0.5m. shown as: —— 59.5—

Where applicable, areas to be filled are shown as:

Depth of fill, in metres, shown as:- +1.9

Retaining wall and retaining wall height, shown on the lower side of the wall, have been drawn from plans supplied by Bradlees

Existing retaining wall and retaining wall height.

ADDITIONAL NOTES:

relevant legislation

Bradlees Meinhardt.

Bradlees Meinhardt.

07/11/2019.

accordance with AS3798-2007.

Copyright © Veris Australia Pty Ltd

(1.1)

The LOT dimensions and area shown hereon are subject to

final field survey and also to the requirements of Council and

any other authority which may have requirements under any

Final surface contours shown hereon have been supplied by

Location of retaining walls are as shown on Engineering design drawings. Their as-constructed location may differ from their design location. Retaining wall heights have been supplied by

Compaction of any fill material placed on this site shall be

completed to level one inspection and testing services in

Depth of fill values are calculated to the pre-development