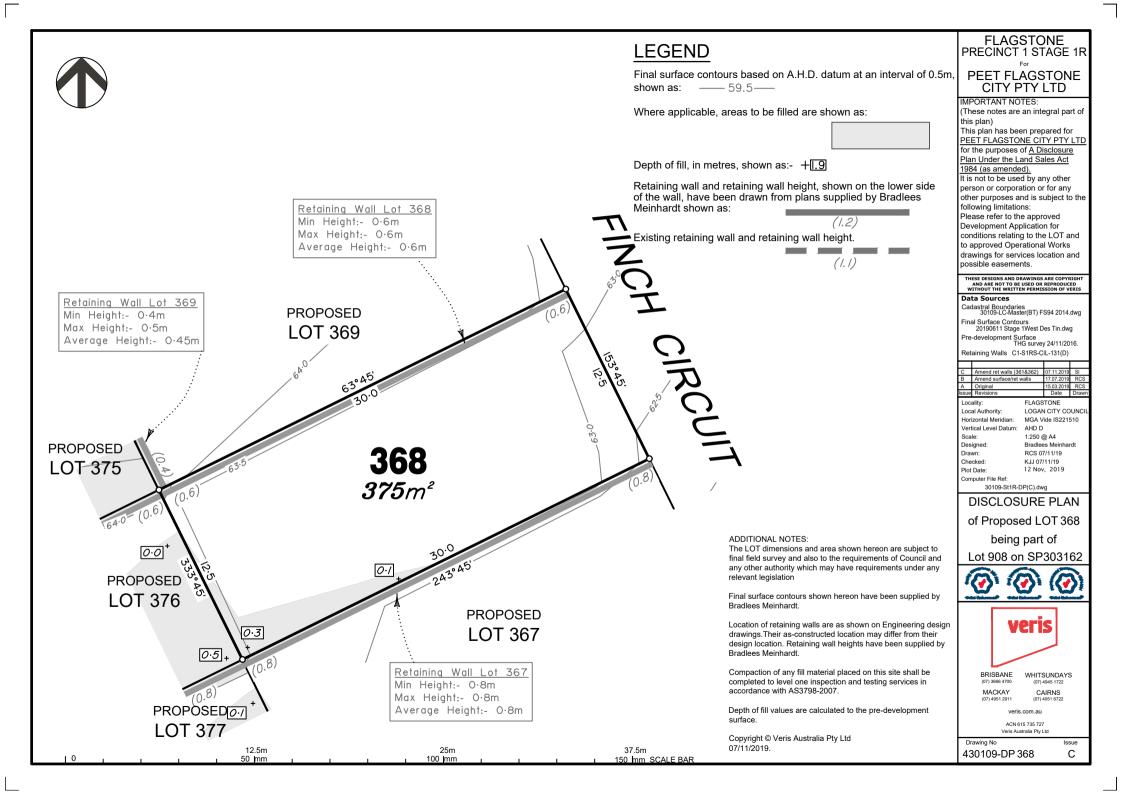

Final surface contours based on A.H.D. datum at an interval of 0.5m. shown as: —— 59.5—

Where applicable, areas to be filled are shown as:

Depth of fill, in metres, shown as:- +1.9

Retaining wall and retaining wall height, shown on the lower side of the wall, have been drawn from plans supplied by Bradlees

Existing retaining wall and retaining wall height.

ADDITIONAL NOTES:

relevant legislation

Bradlees Meinhardt.

Bradlees Meinhardt.

07/11/2019.

accordance with AS3798-2007.

Copyright © Veris Australia Pty Ltd

(1.1)

The LOT dimensions and area shown hereon are subject to

final field survey and also to the requirements of Council and

any other authority which may have requirements under any

Final surface contours shown hereon have been supplied by

Location of retaining walls are as shown on Engineering design drawings. Their as-constructed location may differ from their design location. Retaining wall heights have been supplied by

Compaction of any fill material placed on this site shall be

## **LEGEND**

Final surface contours based on A.H.D. datum at an interval of 0.5m. shown as: —— 59.5—

Where applicable, areas to be filled are shown as:

Depth of fill, in metres, shown as:- +1.9

Retaining wall and retaining wall height, shown on the lower side of the wall, have been drawn from plans supplied by Bradlees Meinhardt shown as:

ADDITIONAL NOTES:

relevant legislation

Bradlees Meinhardt.

Bradlees Meinhardt.

07/11/2019.

accordance with AS3798-2007.

Copyright © Veris Australia Pty Ltd

Existing retaining wall and retaining wall height.