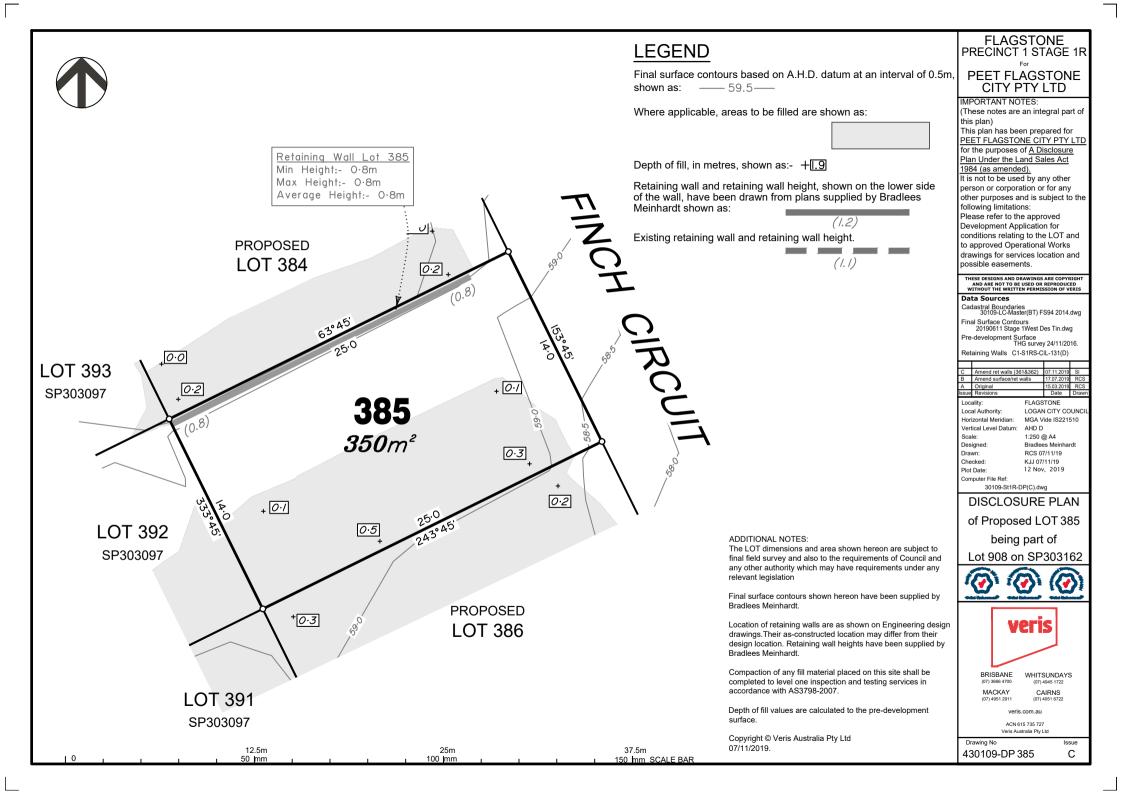

Final surface contours based on A.H.D. datum at an interval of 0.5m. shown as: —— 59.5—

Where applicable, areas to be filled are shown as:

Depth of fill, in metres, shown as:- +1.9

Retaining wall and retaining wall height, shown on the lower side of the wall, have been drawn from plans supplied by Bradlees

Existing retaining wall and retaining wall height.

ADDITIONAL NOTES:

relevant legislation

Bradlees Meinhardt.

Bradlees Meinhardt.

07/11/2019.

accordance with AS3798-2007.

Copyright © Veris Australia Pty Ltd

(1.1)

The LOT dimensions and area shown hereon are subject to

final field survey and also to the requirements of Council and

any other authority which may have requirements under any

Final surface contours shown hereon have been supplied by

Location of retaining walls are as shown on Engineering design drawings. Their as-constructed location may differ from their design location. Retaining wall heights have been supplied by

Compaction of any fill material placed on this site shall be