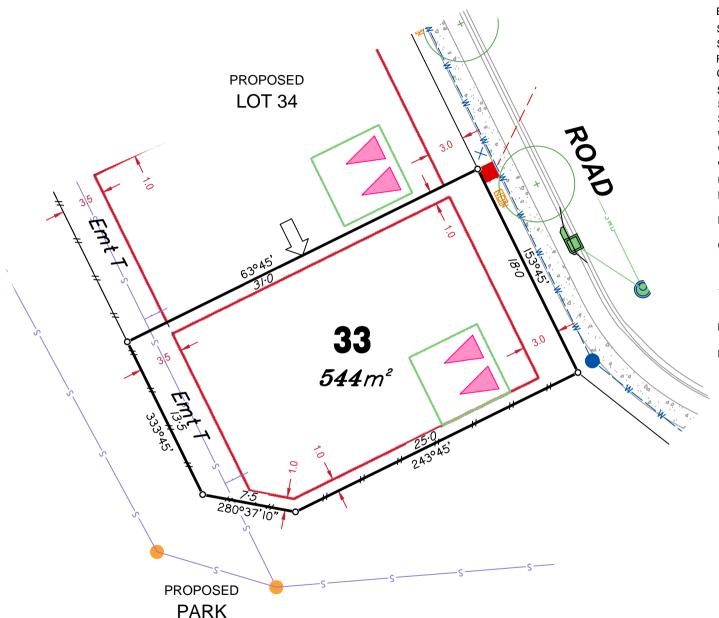

### ADDITIONAL NOTES:

Final surface contours shown hereon have been drawn from data supplied by Bradlees Meinhardt.

Allotments used as Multiple Residential Allotments in accordance with the approved Plan of Development may have a reduced primary road setback to 3.0metres as noted on the Plan of Development Table.

Depth of fill values shown are from the existing surface.

Compaction of any fill material placed on this site shall be completed under inspection and testing services in accordance with AS3798-2007.

Location of sewer, roofwater, stormwater, water reticulation and electricity lines, manholes and pits are those shown on engineering design drawings, supplied by Bradlees Meinhardt, and may differ from the as-constructed location.

 ${\it Plan of Development information Supplied by RPS Group PLC}.$ 