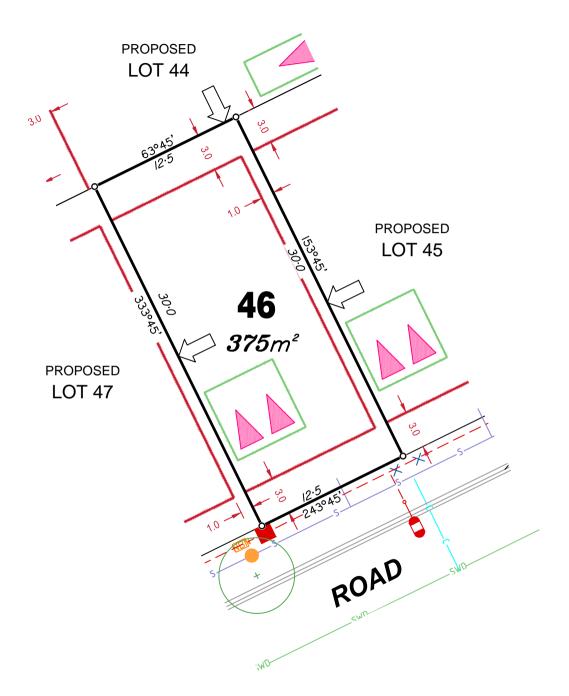

### ADDITIONAL NOTES:

Final surface contours shown hereon have been drawn from data supplied by Bradlees Meinhardt.

Allotments used as Multiple Residential Allotments in accordance with the approved Plan of Development may have a reduced primary road setback to 3.0metres as noted on the Plan of Development Table.

Depth of fill values shown are from the existing surface.

Compaction of any fill material placed on this site shall be completed under inspection and testing services in accordance with AS3798-2007.

Location of sewer, roofwater, stormwater, water reticulation and electricity lines, manholes and pits are those shown on engineering design drawings, supplied by Bradlees Meinhardt, and may differ from the as-constructed location.

Plan of Development information Supplied by RPS Group PLC.