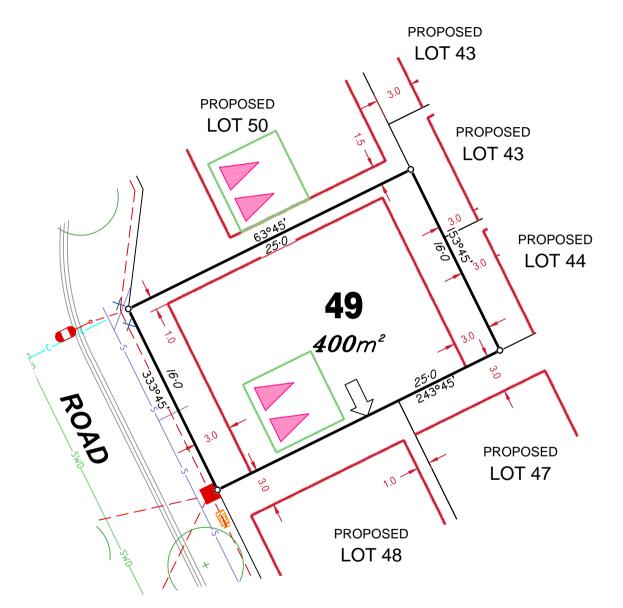

### ADDITIONAL NOTES:

Final surface contours shown hereon have been drawn from data supplied by Bradlees Meinhardt.

Allotments used as Multiple Residential Allotments in accordance with the approved Plan of Development may have a reduced primary road setback to 3.0metres as noted on the Plan of Development Table.

Depth of fill values shown are from the existing surface.

Compaction of any fill material placed on this site shall be completed under inspection and testing services in accordance with AS3798-2007.

Location of sewer, roofwater, stormwater, water reticulation and electricity lines, manholes and pits are those shown on engineering design drawings, supplied by Bradlees Meinhardt, and may differ from the as-constructed location.

 ${\it Plan of Development information Supplied by RPS Group PLC}.$ 