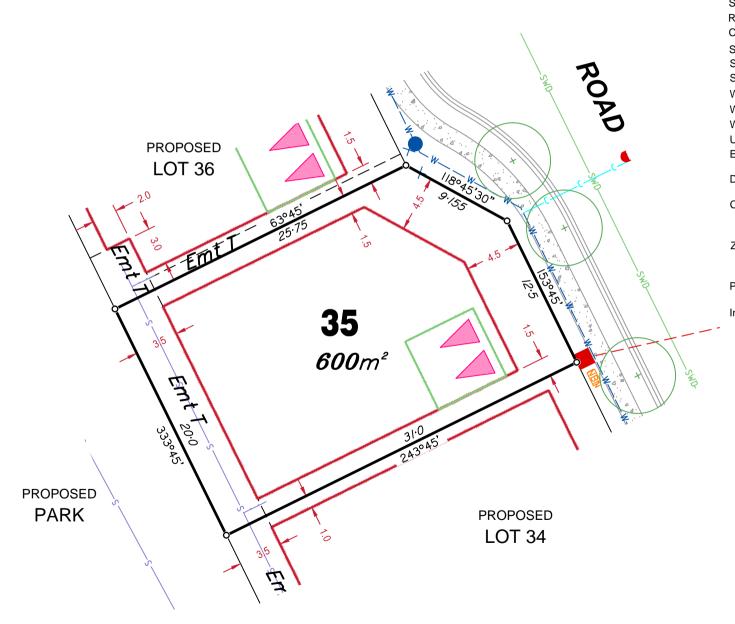

### ADDITIONAL NOTES:

Final surface contours shown hereon have been drawn from data supplied by Bradlees Meinhardt.

Allotments used as Multiple Residential Allotments in accordance with the approved Plan of Development may have a reduced primary road setback to 3.0metres as noted on the Plan of Development Table.

Depth of fill values shown are from the existing surface.

Compaction of any fill material placed on this site shall be completed under inspection and testing services in accordance with AS3798-2007.

Location of sewer, roofwater, stormwater, water reticulation and electricity lines, manholes and pits are those shown on engineering design drawings, supplied by Bradlees Meinhardt, and may differ from the as-constructed location.

 ${\it Plan of Development information Supplied by RPS Group PLC}.$ 