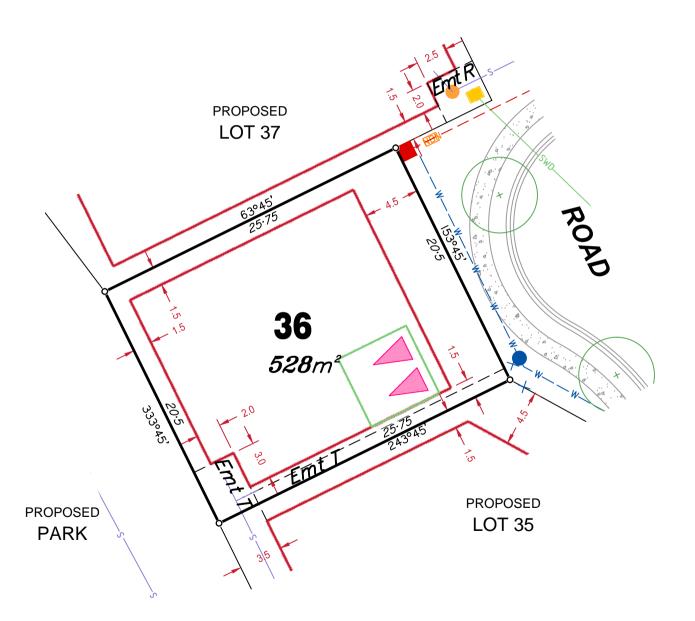

### ADDITIONAL NOTES:

Final surface contours shown hereon have been drawn from data supplied by Bradlees Meinhardt.

Allotments used as Multiple Residential Allotments in accordance with the approved Plan of Development may have a reduced primary road setback to 3.0metres as noted on the Plan of Development Table.

Depth of fill values shown are from the existing surface.

Compaction of any fill material placed on this site shall be completed under inspection and testing services in accordance with AS3798-2007.

Location of sewer, roofwater, stormwater, water reticulation and electricity lines, manholes and pits are those shown on engineering design drawings, supplied by Bradlees Meinhardt, and may differ from the as-constructed location.

Plan of Development information Supplied by RPS Group PLC.