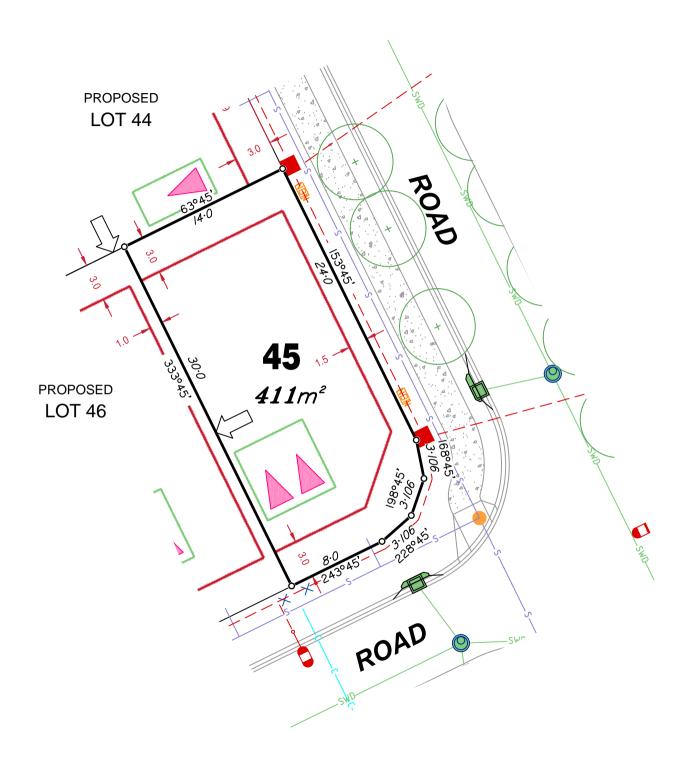

### ADDITIONAL NOTES:

Final surface contours shown hereon have been drawn from data supplied by Bradlees Meinhardt.

Allotments used as Multiple Residential Allotments in accordance with the approved Plan of Development may have a reduced primary road setback to 3.0metres as noted on the Plan of Development Table.

Depth of fill values shown are from the existing surface.

Compaction of any fill material placed on this site shall be completed under inspection and testing services in accordance with AS3798-2007.

Location of sewer, roofwater, stormwater, water reticulation and electricity lines, manholes and pits are those shown on engineering design drawings, supplied by Bradlees Meinhardt, and may differ from the as-constructed location.

 ${\it Plan of Development information Supplied by RPS Group PLC}.$ 