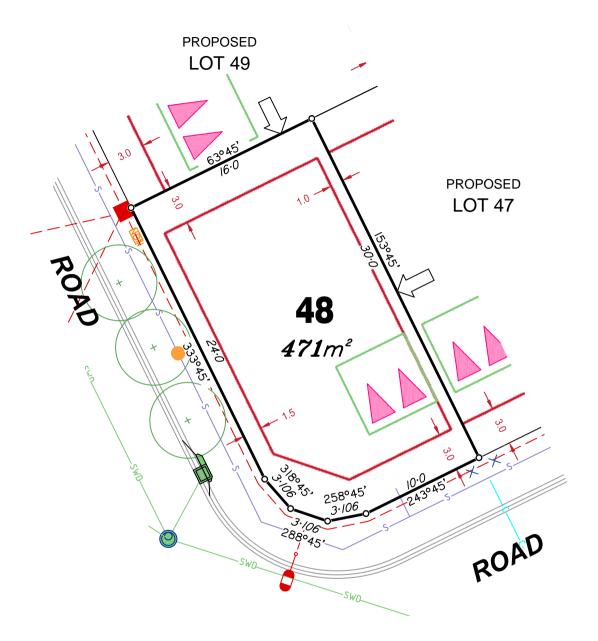

### ADDITIONAL NOTES:

Final surface contours shown hereon have been drawn from data supplied by Bradlees Meinhardt.

Allotments used as Multiple Residential Allotments in accordance with the approved Plan of Development may have a reduced primary road setback to 3.0metres as noted on the Plan of Development Table.

Depth of fill values shown are from the existing surface.

Compaction of any fill material placed on this site shall be completed under inspection and testing services in accordance with AS3798-2007.

Location of sewer, roofwater, stormwater, water reticulation and electricity lines, manholes and pits are those shown on engineering design drawings, supplied by Bradlees Meinhardt, and may differ from the as-constructed location.

Plan of Development information Supplied by RPS Group PLC.