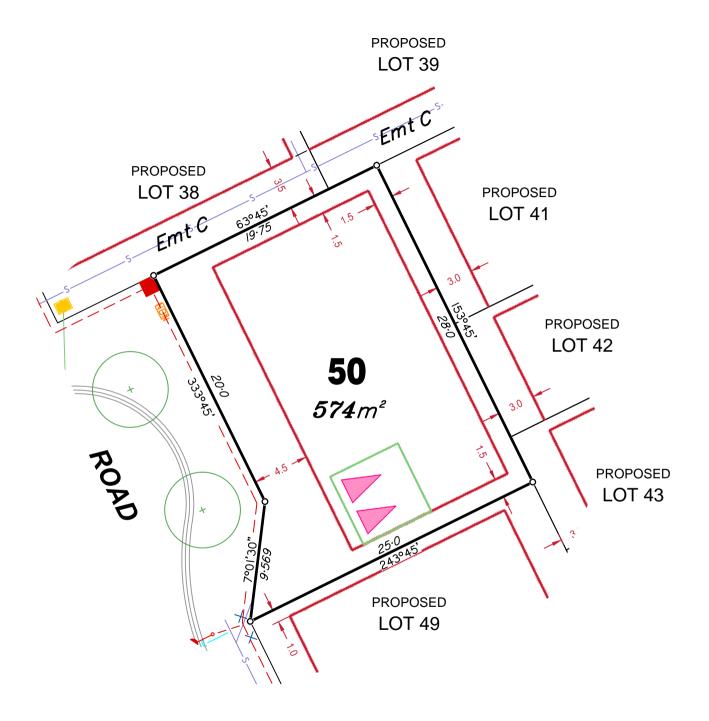

### ADDITIONAL NOTES:

Final surface contours shown hereon have been drawn from data supplied by Bradlees Meinhardt.

Allotments used as Multiple Residential Allotments in accordance with the approved Plan of Development may have a reduced primary road setback to 3.0metres as noted on the Plan of Development Table.

Depth of fill values shown are from the existing surface.

Compaction of any fill material placed on this site shall be completed under inspection and testing services in accordance with AS3798-2007.

Location of sewer, roofwater, stormwater, water reticulation and electricity lines, manholes and pits are those shown on engineering design drawings, supplied by Bradlees Meinhardt, and may differ from the as-constructed location.

Plan of Development information Supplied by RPS Group PLC.