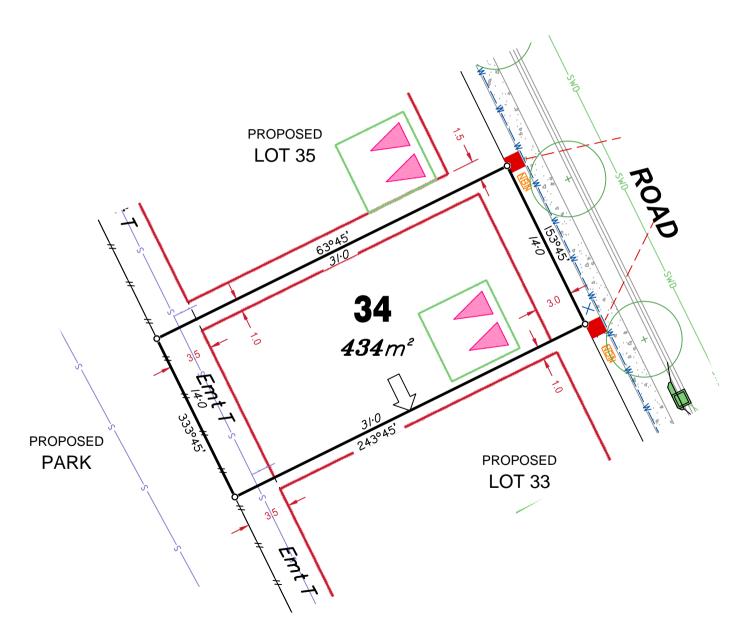

### ADDITIONAL NOTES:

Final surface contours shown hereon have been drawn from data supplied by Bradlees Meinhardt.

Allotments used as Multiple Residential Allotments in accordance with the approved Plan of Development may have a reduced primary road setback to 3.0metres as noted on the Plan of Development Table.

Depth of fill values shown are from the existing surface.

Compaction of any fill material placed on this site shall be completed under inspection and testing services in accordance with AS3798-2007.

Location of sewer, roofwater, stormwater, water reticulation and electricity lines, manholes and pits are those shown on engineering design drawings, supplied by Bradlees Meinhardt, and may differ from the as-constructed location.

Plan of Development information Supplied by RPS Group PLC.