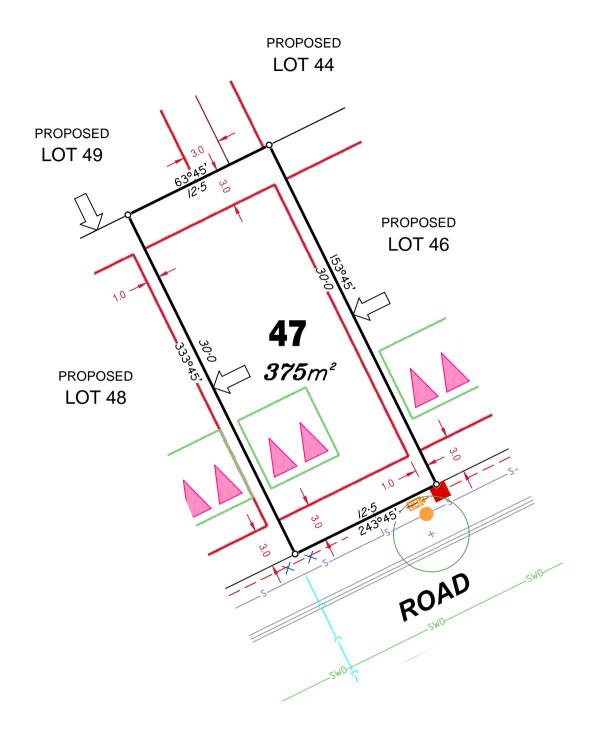

### ADDITIONAL NOTES:

Final surface contours shown hereon have been drawn from data supplied by Bradlees Meinhardt.

Allotments used as Multiple Residential Allotments in accordance with the approved Plan of Development may have a reduced primary road setback to 3.0metres as noted on the Plan of Development Table.

Depth of fill values shown are from the existing surface.

Compaction of any fill material placed on this site shall be completed under inspection and testing services in accordance with AS3798-2007.

Location of sewer, roofwater, stormwater, water reticulation and electricity lines, manholes and pits are those shown on engineering design drawings, supplied by Bradlees Meinhardt, and may differ from the as-constructed location.

 ${\it Plan of Development information Supplied by RPS Group PLC}.$ 