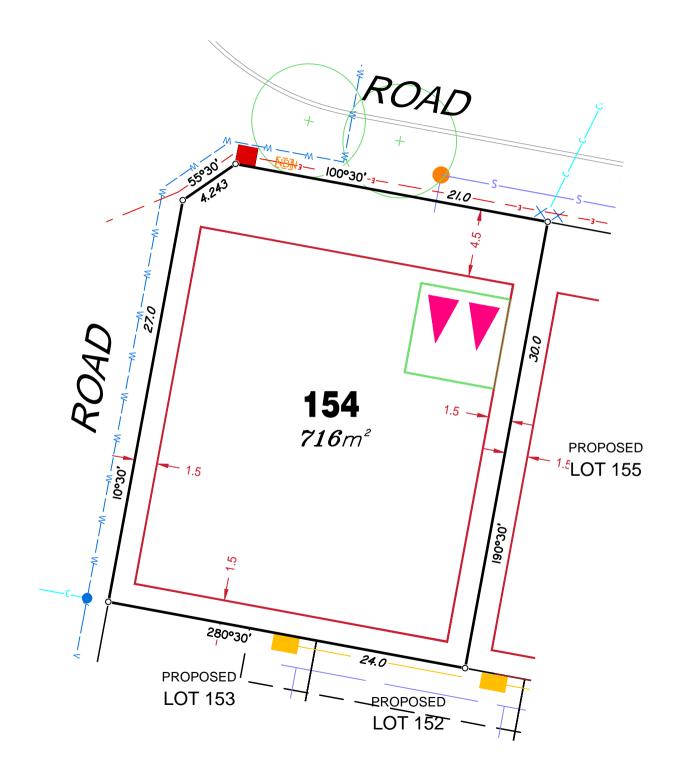

## Retaining Wall shown as:-Sewer line Sewer Manhole Roofwater Drainage line and Catch Pit Stormwater Drainage Line -SWD Stormwater Manhole Stormwater Pit 100,30, Water Main Water Conduit 24.0 Water Service Point of Entry Underground Electricity, Street Light, 5 Electricity Pillar & NBN Â, **Developer Fencing** Concrete Pathway Landscape Street Tree 176 Zero Setback Building Line 175°30 3.106 Indicative Building Envelope 1.0 426m² Multi Unit dwelling site (indicating Max No. of Units) **Proposed Services Easement** Indicative Parking Access Location 190°30' 8.5 0. Bushfire Attack Level 12.5 3.0 30.0 ADDITIONAL NOTES: PROPOSED Final surface contours shown hereon have been drawn from data supplied by Bradlees Meinhardt. **LOT 177** Depth of fill values shown are from the existing surface. Compaction of any fill material placed on this site shall be completed under inspection and testing services in accordance with AS3798-2007. Location of sewer, roofwater, stormwater, water reticulation and electricity

**LEGEND** 

lines, manholes and pits are those shown on engineering design drawings, supplied by Bradlees Meinhardt, and may differ from the as-constructed

Copyright © Queensland Surveying Pty Ltd t/a THG Resource Strategists 2016.