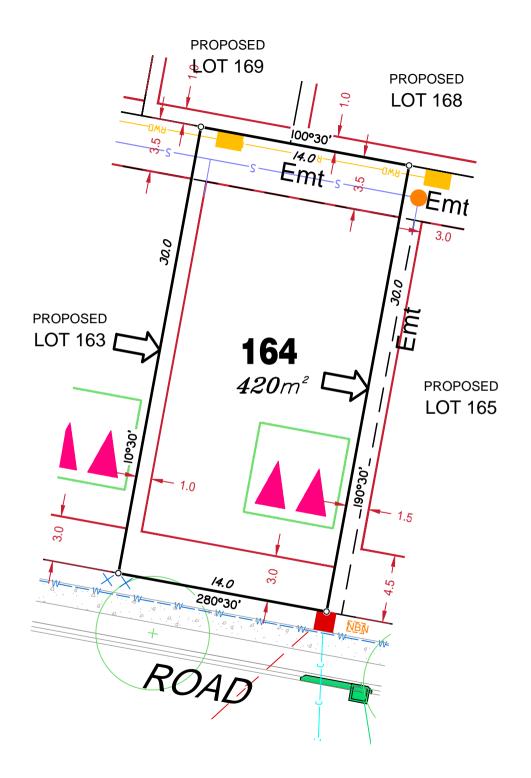

## ADDITIONAL NOTES:

Final surface contours shown hereon have been drawn from data supplied by Bradlees Meinhardt.

Depth of fill values shown are from the existing surface.

Compaction of any fill material placed on this site shall be completed under inspection and testing services in accordance with AS3798-2007.

Location of sewer, roofwater, stormwater, water reticulation and electricity lines, manholes and pits are those shown on engineering design drawings, supplied by Bradlees Meinhardt, and may differ from the as-constructed location.

Plan of Development information Supplied by RPS Group PLC.