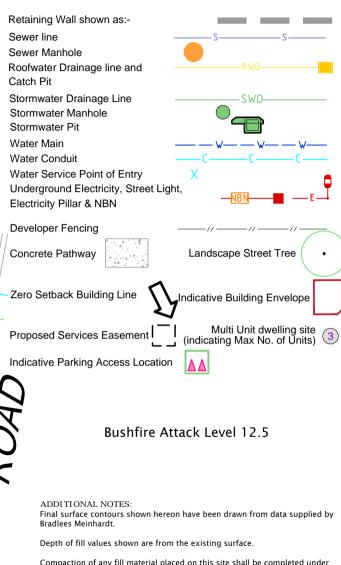

## Retaining Wall shown as:-Sewer line **PROPOSED** Sewer Manhole **LOT 138** Roofwater Drainage line and Catch Pit Stormwater Drainage Line Stormwater Manhole Stormwater Pit Water Main Water Conduit **PROPOSED** Water Service Point of Entry **LOT 127** Underground Electricity, Street Light, Electricity Pillar & NBN Developer Fencing Concrete Pathway Landscape Street Tree 0.1 Zero Setback Building Line Indicative Building Envelope Multi Unit dwelling site (indicating Max No. of Units) **Proposed Services Easement** 126 Indicative Parking Access Location 375m² ADDITIONAL NOTES: 3.0 Final surface contours shown hereon have been drawn from data supplied by PROPOSED Bradlees Meinhardt. **LOT 125** Depth of fill values shown are from the existing surface. Compaction of any fill material placed on this site shall be completed under inspection and testing services in accordance with AS3798-2007. Location of sewer, roofwater, stormwater, water reticulation and electricity lines, manholes and pits are those shown on engineering design drawings, supplied by Bradlees Meinhardt, and may differ from the as-constructed 3.0 location. Plan of Development information Supplied by RPS Group PLC. Copyright © Queensland Surveying Pty Ltd t/a THG Resource Strategists 2016.

**LEGEND** 

## Bushfire Attack Level 12.5