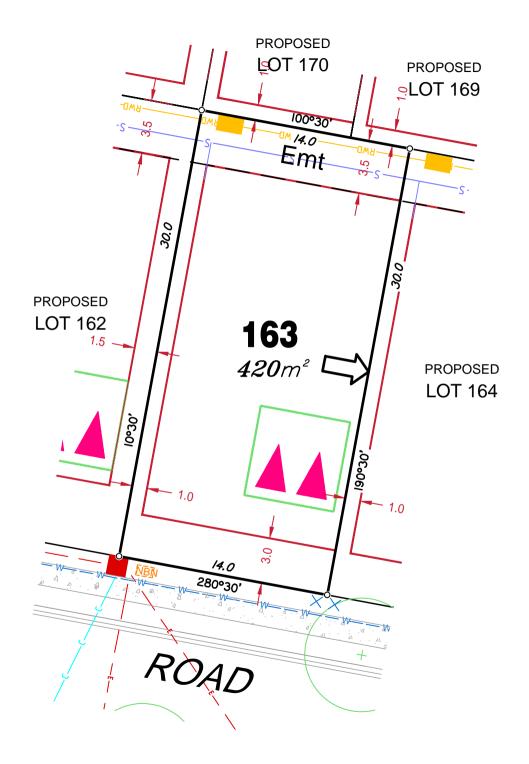

## ADDITIONAL NOTES:

Final surface contours shown hereon have been drawn from data supplied by Bradlees Meinhardt.

Depth of fill values shown are from the existing surface.

Compaction of any fill material placed on this site shall be completed under inspection and testing services in accordance with AS3798-2007.

Location of sewer, roofwater, stormwater, water reticulation and electricity lines, manholes and pits are those shown on engineering design drawings, supplied by Bradlees Meinhardt, and may differ from the as-constructed location.

Plan of Development information Supplied by RPS Group PLC.