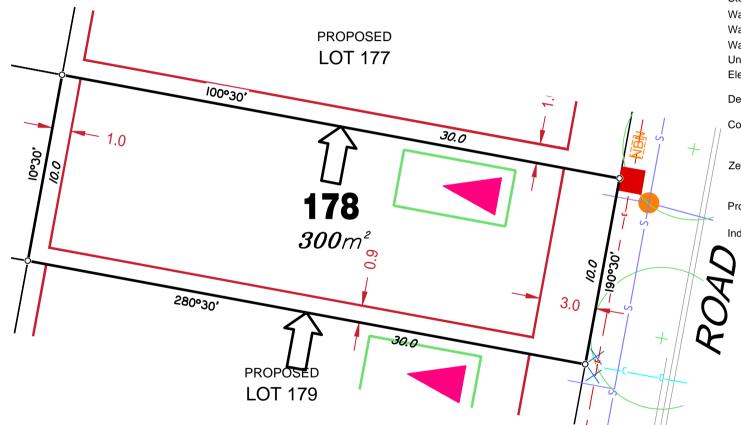

## Retaining Wall shown as:-Sewer line Sewer Manhole Roofwater Drainage line and Catch Pit Stormwater Drainage Line -SWD Stormwater Manhole Stormwater Pit 100,30, Water Main Water Conduit 24.0 Water Service Point of Entry Underground Electricity, Street Light, 5 Electricity Pillar & NBN Â, **Developer Fencing** Concrete Pathway Landscape Street Tree 176 Zero Setback Building Line 175°30 3.106 Indicative Building Envelope 1.0 426m² Multi Unit dwelling site (indicating Max No. of Units) **Proposed Services Easement** Indicative Parking Access Location 190°30' 8.5 0. Bushfire Attack Level 12.5 3.0 30.0 ADDITIONAL NOTES: PROPOSED Final surface contours shown hereon have been drawn from data supplied by Bradlees Meinhardt. **LOT 177** Depth of fill values shown are from the existing surface. Compaction of any fill material placed on this site shall be completed under inspection and testing services in accordance with AS3798-2007. Location of sewer, roofwater, stormwater, water reticulation and electricity

**LEGEND** 

lines, manholes and pits are those shown on engineering design drawings, supplied by Bradlees Meinhardt, and may differ from the as-constructed

Copyright © Queensland Surveying Pty Ltd t/a THG Resource Strategists 2016.

Plan of Development information Supplied by RPS Group PLC.

location.