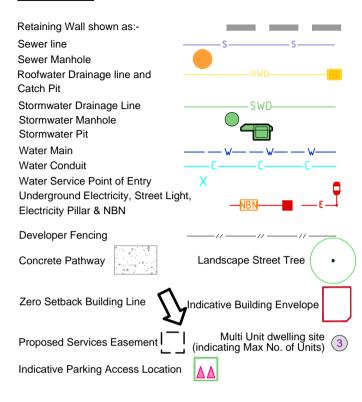

## **LEGEND**

## Retaining Wall shown as:-Sewer line **PROPOSED** Sewer Manhole **LOT 138** Roofwater Drainage line and Catch Pit Stormwater Drainage Line Stormwater Manhole Stormwater Pit Water Main Water Conduit **PROPOSED** Water Service Point of Entry **LOT 127** Underground Electricity, Street Light, Electricity Pillar & NBN Developer Fencing Concrete Pathway Landscape Street Tree 0.1 Zero Setback Building Line Indicative Building Envelope Multi Unit dwelling site (indicating Max No. of Units) **Proposed Services Easement** 126 Indicative Parking Access Location 375m² ADDITIONAL NOTES: 3.0 Final surface contours shown hereon have been drawn from data supplied by PROPOSED Bradlees Meinhardt. **LOT 125** Depth of fill values shown are from the existing surface. Compaction of any fill material placed on this site shall be completed under inspection and testing services in accordance with AS3798-2007. Location of sewer, roofwater, stormwater, water reticulation and electricity lines, manholes and pits are those shown on engineering design drawings, supplied by Bradlees Meinhardt, and may differ from the as-constructed 3.0 location. Plan of Development information Supplied by RPS Group PLC. Copyright © Queensland Surveying Pty Ltd t/a THG Resource Strategists 2016.

**LEGEND** 

# **LEGEND**

Sewer line Sewer Manhole

Catch Pit

Retaining Wall shown as:-

Roofwater Drainage line and

-SWD

# **LEGEND**

**LEGEND** 

Sewer line Sewer Manhole

Catch Pit

Retaining Wall shown as:-

Roofwater Drainage line and

-SWD

# Retaining Wall shown as:-Sewer line Sewer Manhole Roofwater Drainage line and Catch Pit Stormwater Drainage Line Stormwater Manhole Stormwater Pit Water Main **PROPOSED** Water Conduit Water Service Point of Entry **LOT 131** Underground Electricity, Street Light, Electricity Pillar & NBN **Developer Fencing** Concrete Pathway Landscape Street Tree 1.50 Zero Setback Building Line Indicative Building Envelope 130 Multi Unit dwelling site (indicating Max No. of Units) **Proposed Services Easement** 420m² Indicative Parking Access Location ADDITIONAL NOTES: **PROPOSED** Bradlees Meinhardt. **LOT 129** Depth of fill values shown are from the existing surface. location. Plan of Development information Supplied by RPS Group PLC.

# **LEGEND**

Final surface contours shown hereon have been drawn from data supplied by

Compaction of any fill material placed on this site shall be completed under inspection and testing services in accordance with AS3798-2007.

**LEGEND** 

lines, manholes and pits are those shown on engineering design drawings, supplied by Bradlees Meinhardt, and may differ from the as-constructed

Copyright © Queensland Surveying Pty Ltd t/a THG Resource Strategists 2016.