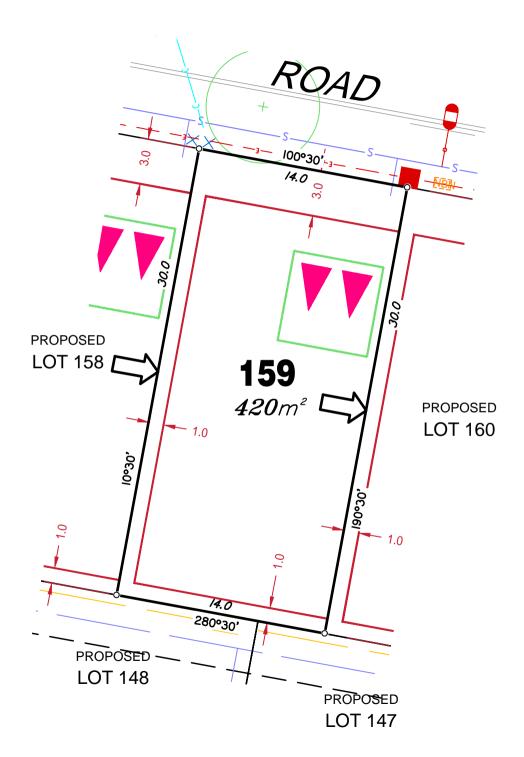

Location of sewer, roofwater, stormwater, water reticulation and electricity lines, manholes and pits are those shown on engineering design drawings, supplied by Bradlees Meinhardt, and may differ from the as-constructed location.

Plan of Development information Supplied by RPS Group PLC.