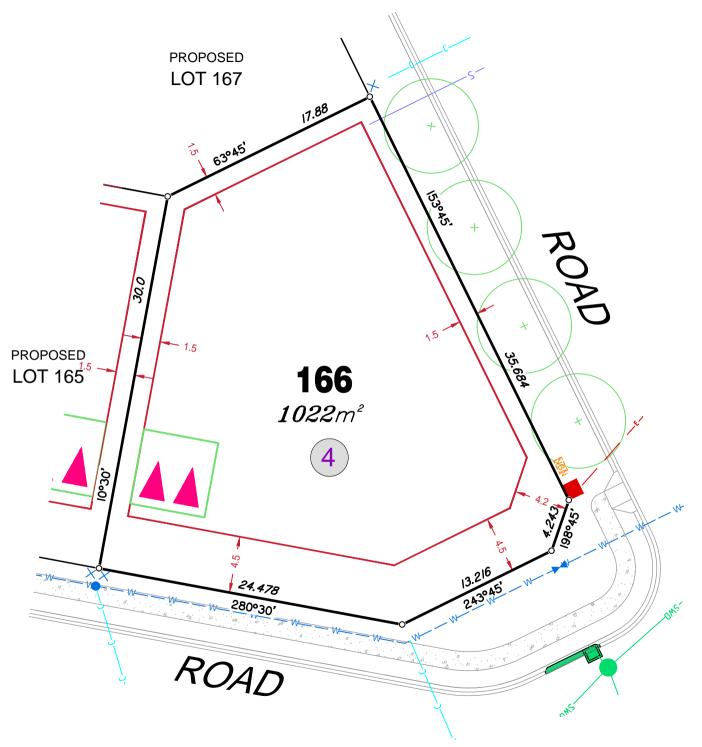

Location of sewer, roofwater, stormwater, water reticulation and electricity lines, manholes and pits are those shown on engineering design drawings, supplied by Bradlees Meinhardt, and may differ from the as-constructed location.

Plan of Development information Supplied by RPS Group PLC.