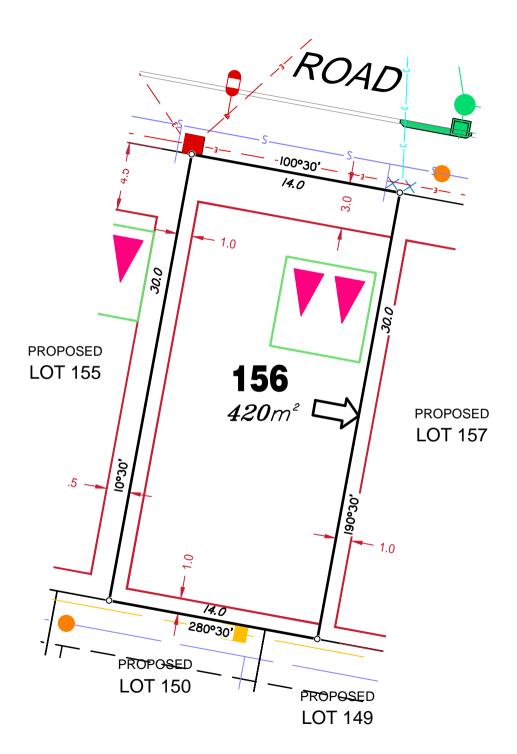

Location of sewer, roofwater, stormwater, water reticulation and electricity lines, manholes and pits are those shown on engineering design drawings, supplied by Bradlees Meinhardt, and may differ from the as-constructed location.

Plan of Development information Supplied by RPS Group PLC.