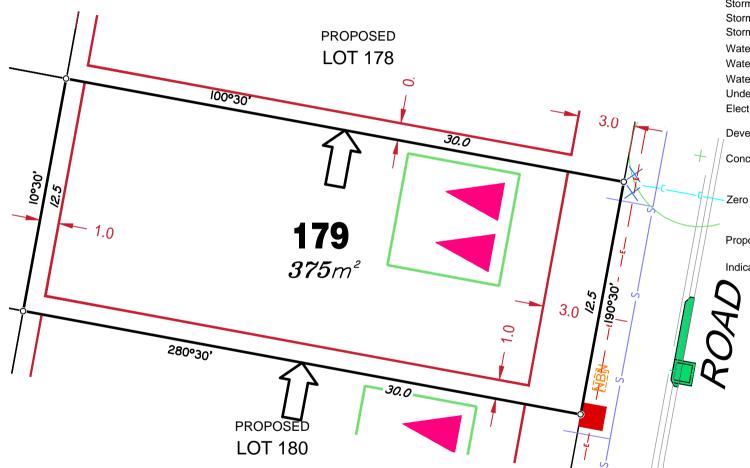

## ADDITIONAL NOTES:

Final surface contours shown hereon have been drawn from data supplied by Bradlees Meinhardt.

Depth of fill values shown are from the existing surface.

Compaction of any fill material placed on this site shall be completed under inspection and testing services in accordance with AS3798-2007.

Location of sewer, roofwater, stormwater, water reticulation and electricity lines, manholes and pits are those shown on engineering design drawings, supplied by Bradlees Meinhardt, and may differ from the as-constructed location.

Plan of Development information Supplied by RPS Group PLC.

Retaining Wall shown as:-Sewer line Sewer Manhole Roofwater Drainage line and Catch Pit Stormwater Drainage Line -SWD Stormwater Manhole Stormwater Pit Water Main Water Conduit Water Service Point of Entry Underground Electricity, Street Light, Electricity Pillar & NBN **Developer Fencing** Concrete Pathway Landscape Street Tree Zero Setback Building Line Indicative Building Envelope Multi Unit dwelling site (indicating Max No. of Units) **Proposed Services Easement** Indicative Parking Access Location **Bushfire Attack Level 12.5** ADDITIONAL NOTES: Final surface contours shown hereon have been drawn from data supplied by Bradlees Meinhardt. Depth of fill values shown are from the existing surface.