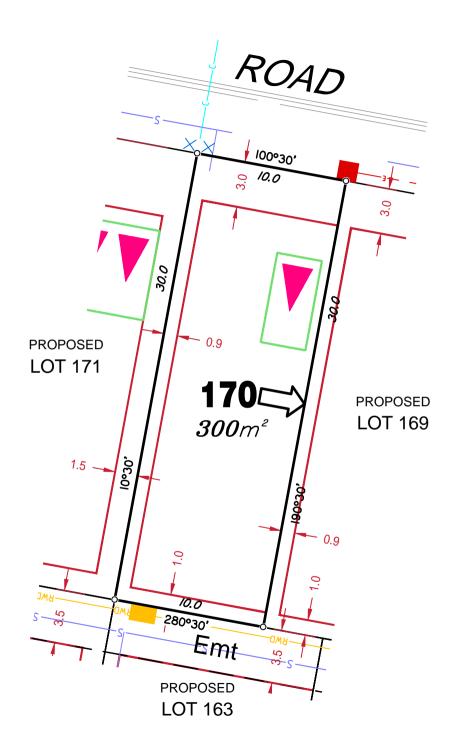

## ADDITIONAL NOTES:

Final surface contours shown hereon have been drawn from data supplied by Bradlees Meinhardt.

Depth of fill values shown are from the existing surface.

Compaction of any fill material placed on this site shall be completed under inspection and testing services in accordance with AS3798-2007.

Location of sewer, roofwater, stormwater, water reticulation and electricity lines, manholes and pits are those shown on engineering design drawings, supplied by Bradlees Meinhardt, and may differ from the as-constructed location.

Plan of Development information Supplied by RPS Group PLC.