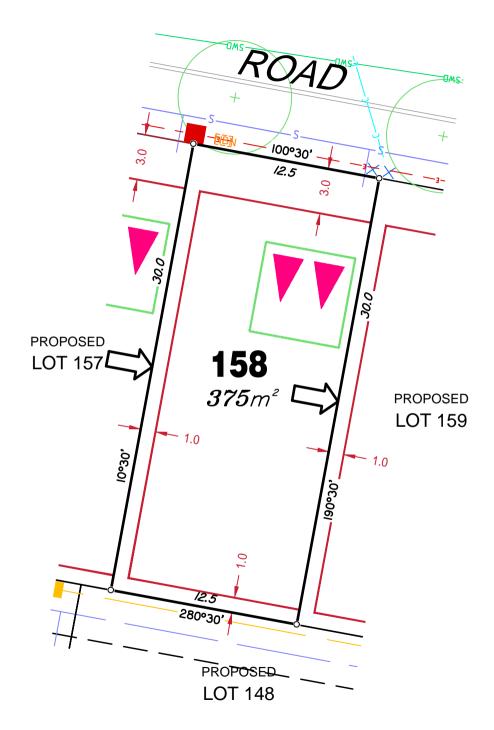

Location of sewer, roofwater, stormwater, water reticulation and electricity lines, manholes and pits are those shown on engineering design drawings, supplied by Bradlees Meinhardt, and may differ from the as-constructed location.

Plan of Development information Supplied by RPS Group PLC.