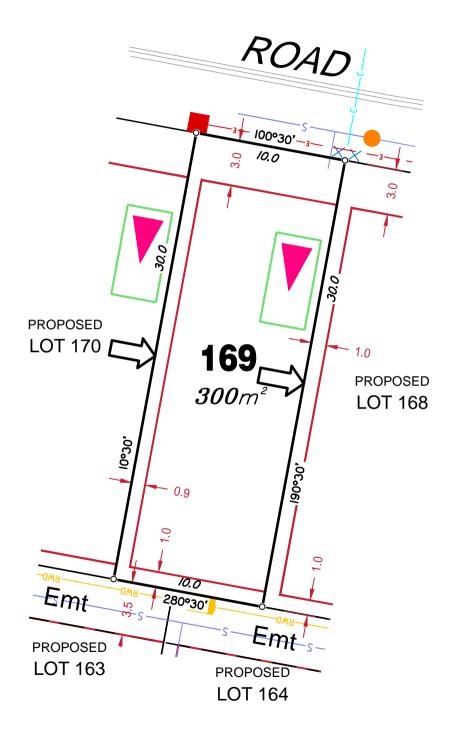

## ADDITIONAL NOTES:

Final surface contours shown hereon have been drawn from data supplied by Bradlees Meinhardt.

Depth of fill values shown are from the existing surface.

Compaction of any fill material placed on this site shall be completed under inspection and testing services in accordance with AS3798-2007.

Location of sewer, roofwater, stormwater, water reticulation and electricity lines, manholes and pits are those shown on engineering design drawings, supplied by Bradlees Meinhardt, and may differ from the as-constructed location.

Plan of Development information Supplied by RPS Group PLC.