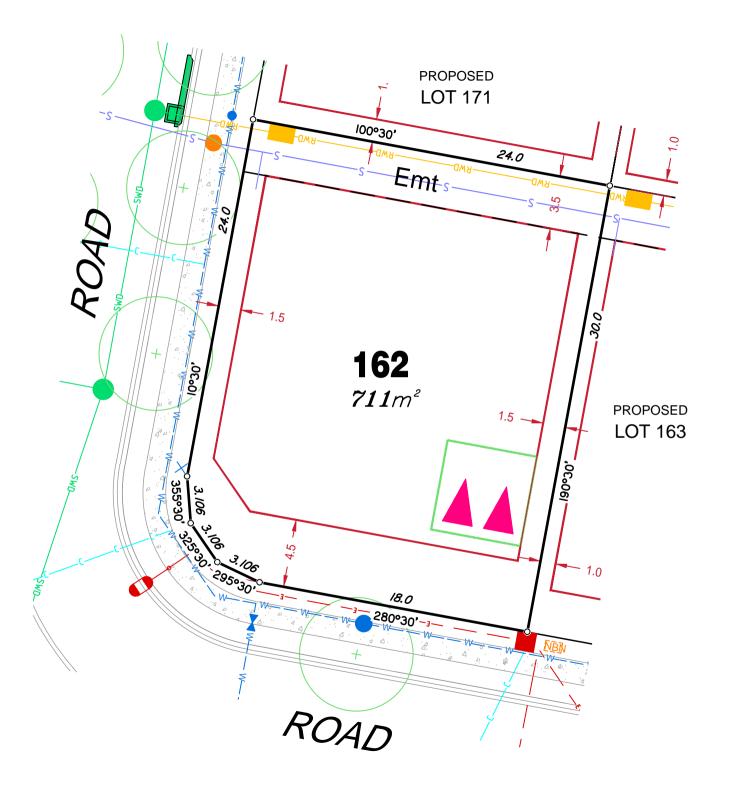

Location of sewer, roofwater, stormwater, water reticulation and electricity lines, manholes and pits are those shown on engineering design drawings, supplied by Bradlees Meinhardt, and may differ from the as-constructed location.

Plan of Development information Supplied by RPS Group PLC.