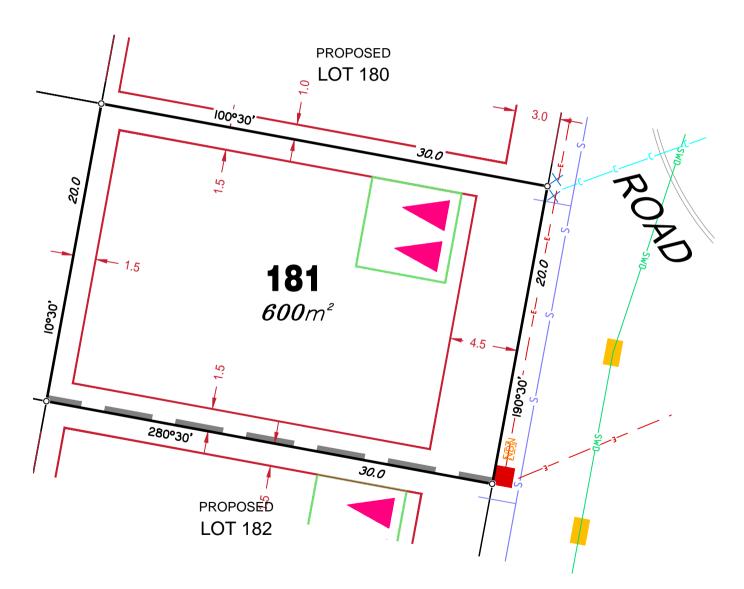

## ADDITIONAL NOTES:

Final surface contours shown hereon have been drawn from data supplied by Bradlees Meinhardt.

Depth of fill values shown are from the existing surface.

Compaction of any fill material placed on this site shall be completed under inspection and testing services in accordance with AS3798-2007.

Location of sewer, roofwater, stormwater, water reticulation and electricity lines, manholes and pits are those shown on engineering design drawings, supplied by Bradlees Meinhardt, and may differ from the as-constructed location.

Plan of Development information Supplied by RPS Group PLC.