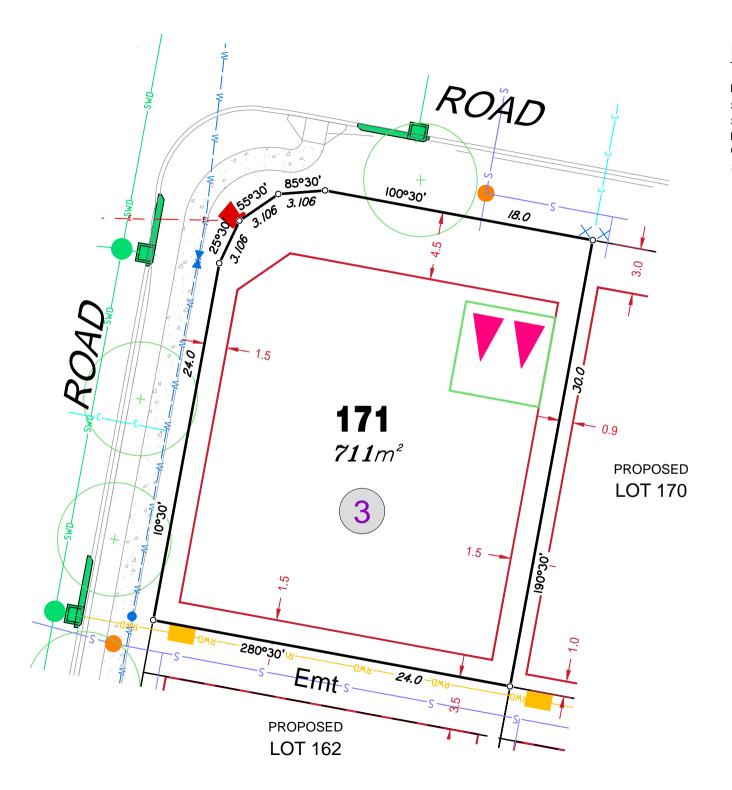

## ADDITIONAL NOTES:

Final surface contours shown hereon have been drawn from data supplied by Bradlees Meinhardt.

Depth of fill values shown are from the existing surface.

Compaction of any fill material placed on this site shall be completed under inspection and testing services in accordance with AS3798-2007.

Location of sewer, roofwater, stormwater, water reticulation and electricity lines, manholes and pits are those shown on engineering design drawings, supplied by Bradlees Meinhardt, and may differ from the as-constructed location.

Plan of Development information Supplied by RPS Group PLC.