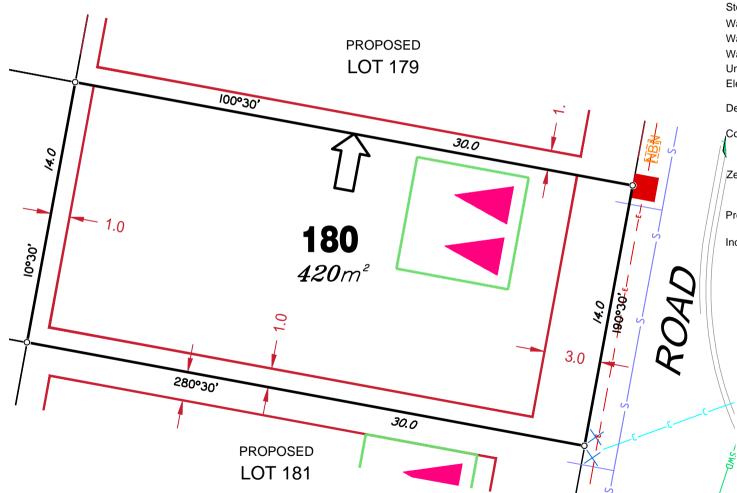

Compaction of any fill material placed on this site shall be completed under inspection and testing services in accordance with AS3798-2007.

Location of sewer, roofwater, stormwater, water reticulation and electricity lines, manholes and pits are those shown on engineering design drawings, supplied by Bradlees Meinhardt, and may differ from the as-constructed location.

Plan of Development information Supplied by RPS Group PLC.

Compaction of any fill material placed on this site shall be completed under inspection and testing services in accordance with AS3798-2007.

Location of sewer, roofwater, stormwater, water reticulation and electricity lines, manholes and pits are those shown on engineering design drawings, supplied by Bradlees Meinhardt, and may differ from the as-constructed location.

Plan of Development information Supplied by RPS Group PLC.

supplied by Bradlees Meinhardt, and may differ from the as-constructed

Copyright © Queensland Surveying Pty Ltd t/a THG Resource Strategists 2016.