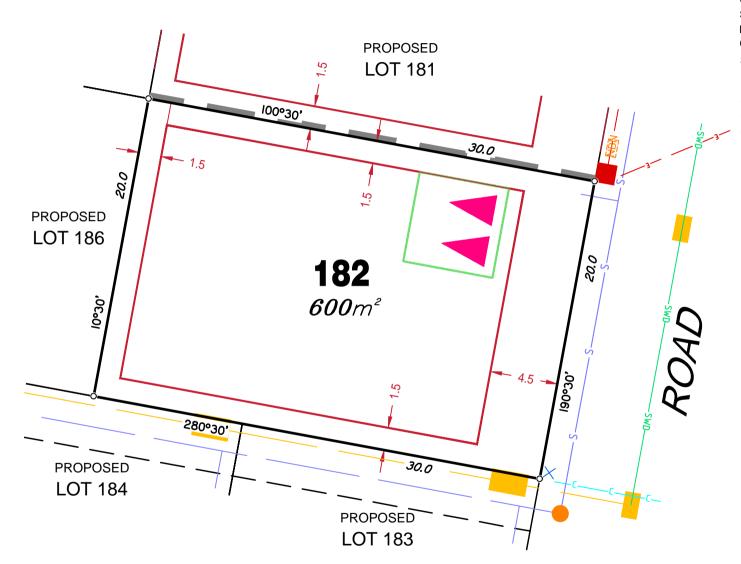

## ADDITIONAL NOTES:

Final surface contours shown hereon have been drawn from data supplied by Bradlees Meinhardt.

Depth of fill values shown are from the existing surface.

Compaction of any fill material placed on this site shall be completed under inspection and testing services in accordance with AS3798-2007.

Location of sewer, roofwater, stormwater, water reticulation and electricity lines, manholes and pits are those shown on engineering design drawings, supplied by Bradlees Meinhardt, and may differ from the as-constructed location.

Plan of Development information Supplied by RPS Group PLC.