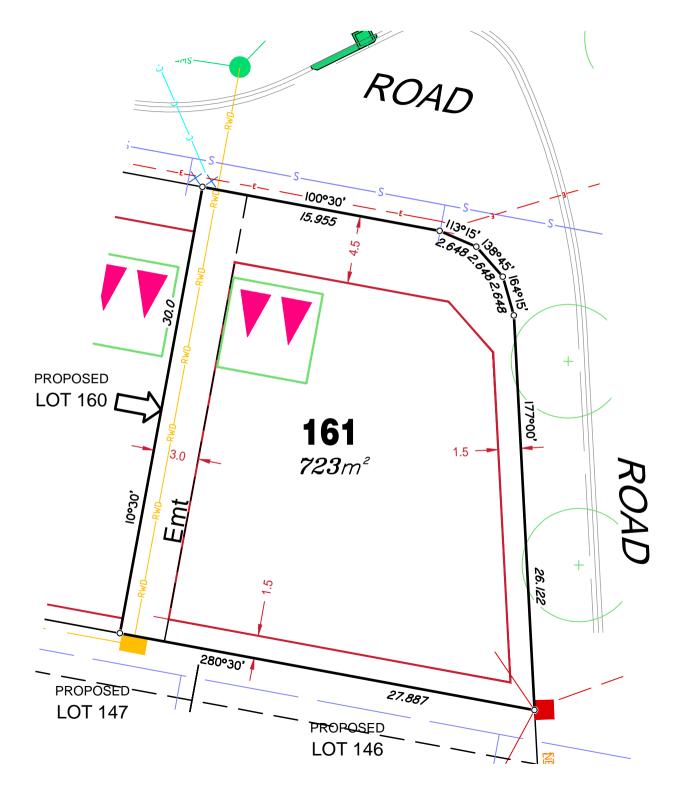

Location of sewer, roofwater, stormwater, water reticulation and electricity lines, manholes and pits are those shown on engineering design drawings, supplied by Bradlees Meinhardt, and may differ from the as-constructed location.

Plan of Development information Supplied by RPS Group PLC.