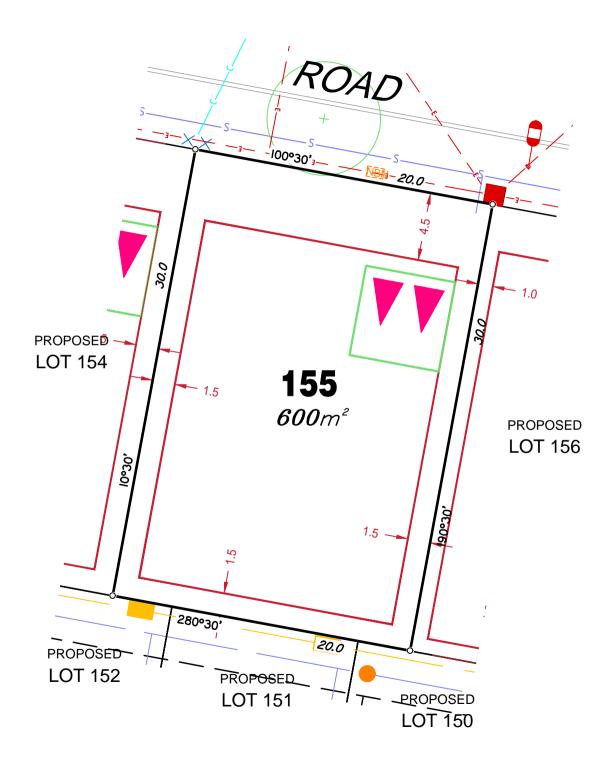

Location of sewer, roofwater, stormwater, water reticulation and electricity lines, manholes and pits are those shown on engineering design drawings, supplied by Bradlees Meinhardt, and may differ from the as-constructed location.

Plan of Development information Supplied by RPS Group PLC.