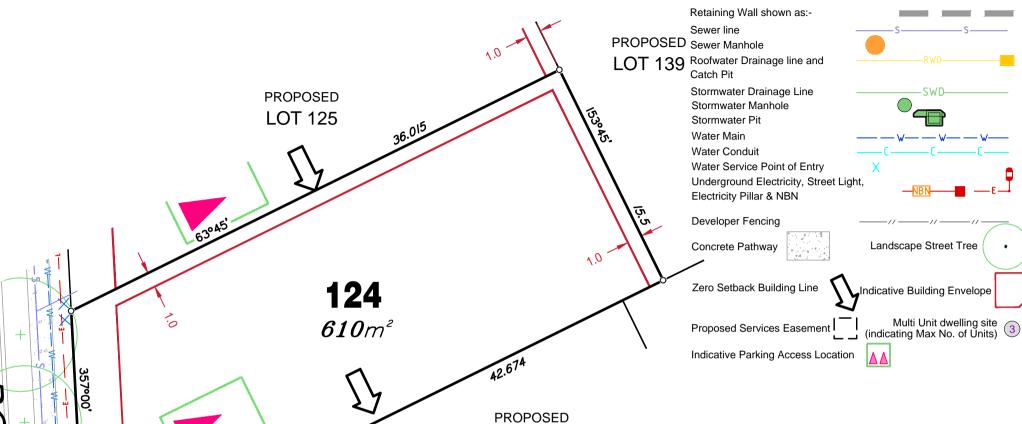

# **PROPOSED LOT 126** PROPOSED Water Conduit LOT 139 462m² 3.0 **PROPOSED LOT 124**

## **LEGEND**

## Retaining Wall shown as:-Sewer line **PROPOSED** Sewer Manhole **LOT 138** Roofwater Drainage line and Catch Pit Stormwater Drainage Line Stormwater Manhole Stormwater Pit Water Main Water Conduit **PROPOSED** Water Service Point of Entry **LOT 127** Underground Electricity, Street Light, Electricity Pillar & NBN Developer Fencing Concrete Pathway Landscape Street Tree 0.1 Zero Setback Building Line Indicative Building Envelope Multi Unit dwelling site (indicating Max No. of Units) **Proposed Services Easement** 126 Indicative Parking Access Location 375m² ADDITIONAL NOTES: 3.0 Final surface contours shown hereon have been drawn from data supplied by PROPOSED Bradlees Meinhardt. **LOT 125** Depth of fill values shown are from the existing surface. Compaction of any fill material placed on this site shall be completed under inspection and testing services in accordance with AS3798-2007. Location of sewer, roofwater, stormwater, water reticulation and electricity lines, manholes and pits are those shown on engineering design drawings, supplied by Bradlees Meinhardt, and may differ from the as-constructed 3.0 location. Plan of Development information Supplied by RPS Group PLC. Copyright © Queensland Surveying Pty Ltd t/a THG Resource Strategists 2016.