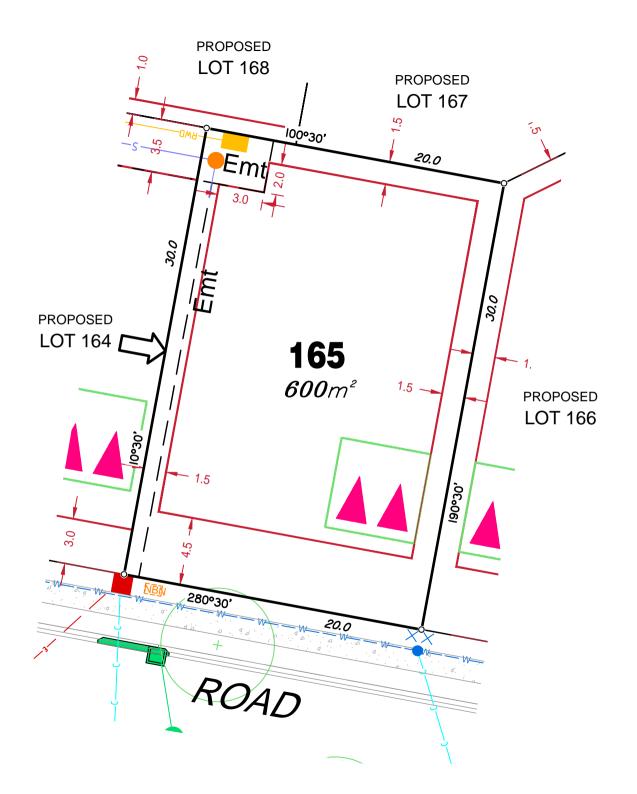

## ADDITIONAL NOTES:

Final surface contours shown hereon have been drawn from data supplied by Bradlees Meinhardt.

Depth of fill values shown are from the existing surface.

Compaction of any fill material placed on this site shall be completed under inspection and testing services in accordance with AS3798-2007.

Location of sewer, roofwater, stormwater, water reticulation and electricity lines, manholes and pits are those shown on engineering design drawings, supplied by Bradlees Meinhardt, and may differ from the as-constructed location.

Plan of Development information Supplied by RPS Group PLC.