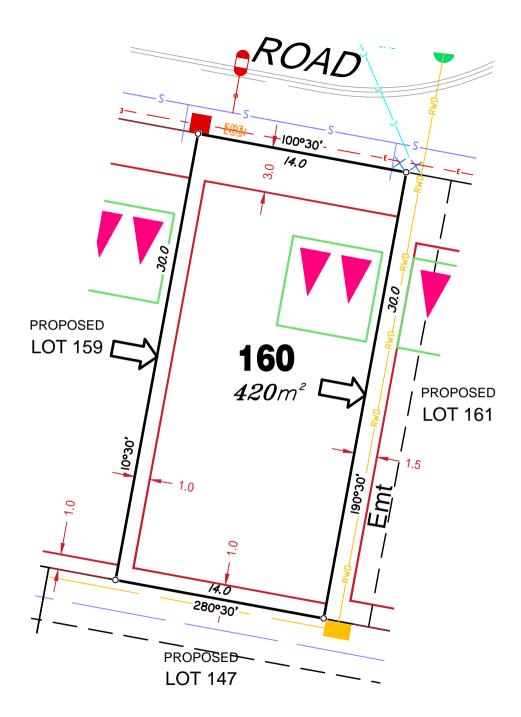

Location of sewer, roofwater, stormwater, water reticulation and electricity lines, manholes and pits are those shown on engineering design drawings, supplied by Bradlees Meinhardt, and may differ from the as-constructed location.

Plan of Development information Supplied by RPS Group PLC.