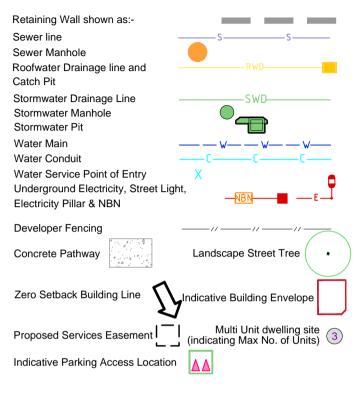

## **LEGEND**

## Retaining Wall shown as:-Sewer line **PROPOSED** Sewer Manhole **LOT 138** Roofwater Drainage line and Catch Pit Stormwater Drainage Line Stormwater Manhole Stormwater Pit Water Main Water Conduit **PROPOSED** Water Service Point of Entry **LOT 127** Underground Electricity, Street Light, Electricity Pillar & NBN Developer Fencing Concrete Pathway Landscape Street Tree 0.1 Zero Setback Building Line Indicative Building Envelope Multi Unit dwelling site (indicating Max No. of Units) **Proposed Services Easement** 126 Indicative Parking Access Location 375m² ADDITIONAL NOTES: 3.0 Final surface contours shown hereon have been drawn from data supplied by PROPOSED Bradlees Meinhardt. **LOT 125** Depth of fill values shown are from the existing surface. Compaction of any fill material placed on this site shall be completed under inspection and testing services in accordance with AS3798-2007. Location of sewer, roofwater, stormwater, water reticulation and electricity lines, manholes and pits are those shown on engineering design drawings, supplied by Bradlees Meinhardt, and may differ from the as-constructed 3.0 location. Plan of Development information Supplied by RPS Group PLC. Copyright © Queensland Surveying Pty Ltd t/a THG Resource Strategists 2016.

**LEGEND** 

# **LEGEND**

Sewer line Sewer Manhole

Catch Pit

Retaining Wall shown as:-

Roofwater Drainage line and

-SWD

# **LEGEND**

**LEGEND** 

Sewer line Sewer Manhole

Catch Pit

Retaining Wall shown as:-

Roofwater Drainage line and

-SWD

# Retaining Wall shown as:-Sewer line Sewer Manhole Roofwater Drainage line and Catch Pit Stormwater Drainage Line Stormwater Manhole Stormwater Pit Water Main **PROPOSED** Water Conduit Water Service Point of Entry **LOT 131** Underground Electricity, Street Light, Electricity Pillar & NBN **Developer Fencing** Concrete Pathway Landscape Street Tree 1.50 Zero Setback Building Line Indicative Building Envelope 130 Multi Unit dwelling site (indicating Max No. of Units) **Proposed Services Easement** 420m² Indicative Parking Access Location ADDITIONAL NOTES: **PROPOSED** Bradlees Meinhardt. **LOT 129** Depth of fill values shown are from the existing surface. location. Plan of Development information Supplied by RPS Group PLC.

# **LEGEND**

Final surface contours shown hereon have been drawn from data supplied by

Compaction of any fill material placed on this site shall be completed under inspection and testing services in accordance with AS3798-2007.

**LEGEND** 

lines, manholes and pits are those shown on engineering design drawings, supplied by Bradlees Meinhardt, and may differ from the as-constructed

Copyright © Queensland Surveying Pty Ltd t/a THG Resource Strategists 2016.