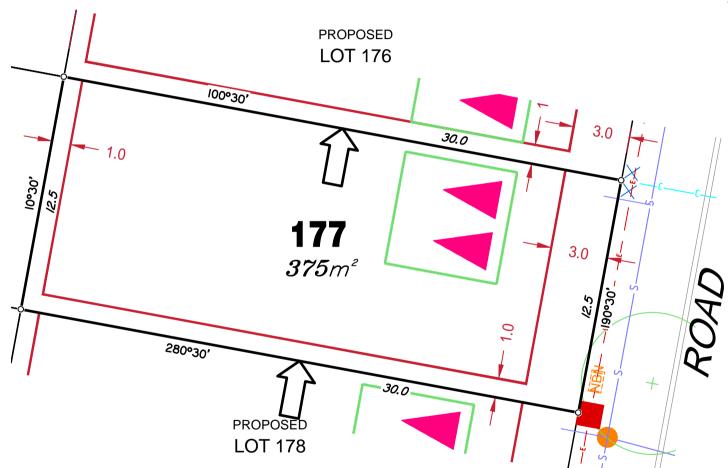

## Retaining Wall shown as:-Sewer line Sewer Manhole Roofwater Drainage line and Catch Pit Stormwater Drainage Line -SWD Stormwater Manhole Stormwater Pit 100,30, Water Main Water Conduit 24.0 Water Service Point of Entry Underground Electricity, Street Light, 5 Electricity Pillar & NBN Â, **Developer Fencing** Concrete Pathway Landscape Street Tree 176 Zero Setback Building Line 175°30 3.106 Indicative Building Envelope 1.0 426m² Multi Unit dwelling site (indicating Max No. of Units) **Proposed Services Easement** Indicative Parking Access Location 190°30' 8.5 0. Bushfire Attack Level 12.5 3.0 30.0 ADDITIONAL NOTES: PROPOSED Final surface contours shown hereon have been drawn from data supplied by Bradlees Meinhardt. **LOT 177** Depth of fill values shown are from the existing surface. Compaction of any fill material placed on this site shall be completed under inspection and testing services in accordance with AS3798-2007. Location of sewer, roofwater, stormwater, water reticulation and electricity

**LEGEND** 

lines, manholes and pits are those shown on engineering design drawings, supplied by Bradlees Meinhardt, and may differ from the as-constructed

Copyright © Queensland Surveying Pty Ltd t/a THG Resource Strategists 2016.

Plan of Development information Supplied by RPS Group PLC.

location.