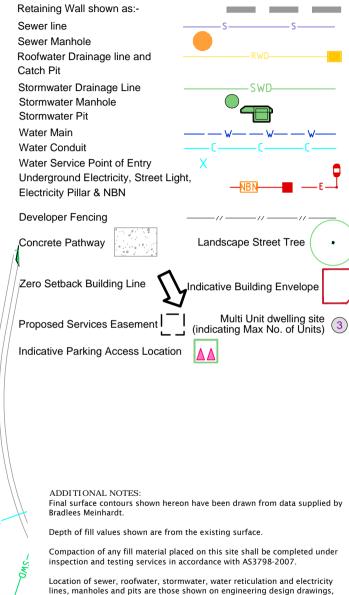

## ADDITIONAL NOTES:

Final surface contours shown hereon have been drawn from data supplied by Bradlees Meinhardt.

Depth of fill values shown are from the existing surface.

Compaction of any fill material placed on this site shall be completed under inspection and testing services in accordance with AS3798-2007.

Location of sewer, roofwater, stormwater, water reticulation and electricity lines, manholes and pits are those shown on engineering design drawings, supplied by Bradlees Meinhardt, and may differ from the as-constructed location.

Plan of Development information Supplied by RPS Group PLC.