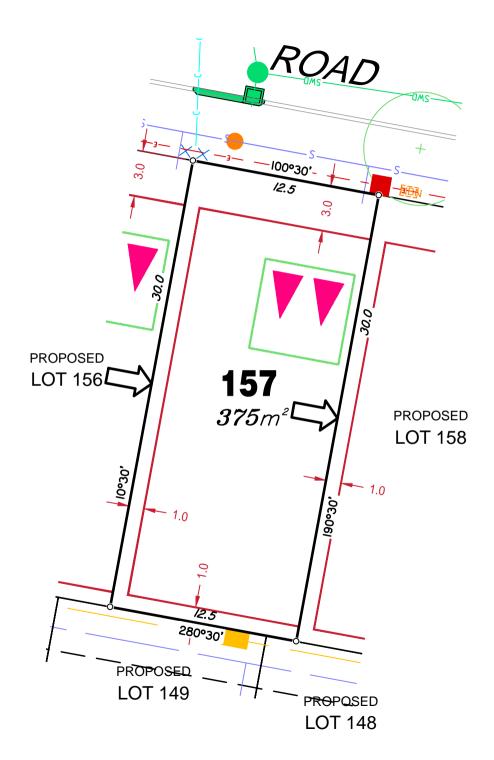

Location of sewer, roofwater, stormwater, water reticulation and electricity lines, manholes and pits are those shown on engineering design drawings, supplied by Bradlees Meinhardt, and may differ from the as-constructed location.

Plan of Development information Supplied by RPS Group PLC.