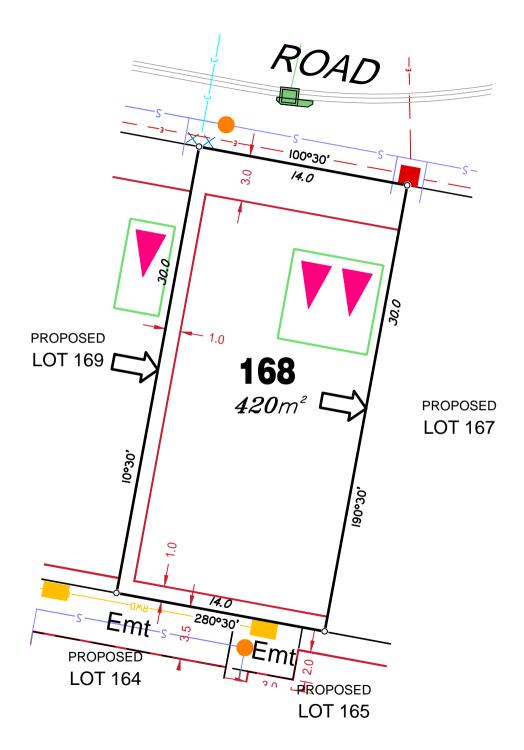

Location of sewer, roofwater, stormwater, water reticulation and electricity lines, manholes and pits are those shown on engineering design drawings, supplied by Bradlees Meinhardt, and may differ from the as-constructed location.

Plan of Development information Supplied by RPS Group PLC.