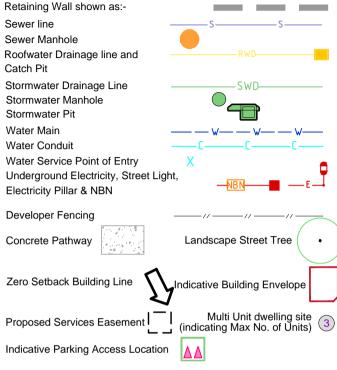

## ADDITIONAL NOTES:

Final surface contours shown hereon have been drawn from data supplied by Bradlees Meinhardt.

Depth of fill values shown are from the existing surface.

Compaction of any fill material placed on this site shall be completed under inspection and testing services in accordance with AS3798-2007.

Location of sewer, roofwater, stormwater, water reticulation and electricity lines, manholes and pits are those shown on engineering design drawings, supplied by Bradlees Meinhardt, and may differ from the as-constructed location.

Plan of Development information Supplied by RPS Group PLC.