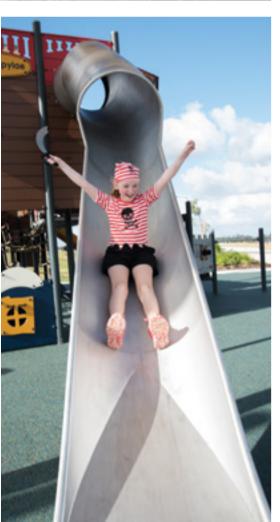

#### Playtime, all the time

Flagstone is the ultimate play zone, with every kind of playground competing for the kids' attention.

The Flagstone Parklands is our destination-worthy place to play. Learn the lingo of fun at the epic Adventure Playground, with our sky cabins, octonet and racing slides bringing new thrills to your little ones. Pirate Ship Park will have your pint-sized pirates sailing on the high seas of their imagination. And as the kids get older, they can head over to the competition-grade Skate Plaza with their scooters and boards.

Hot days are made for play at the amazing Water Play Park with its huge treehouse surrounded by cascades, jets and blasters. And the four-legged kids can get cool at their very own Splash and Play Dog Park.