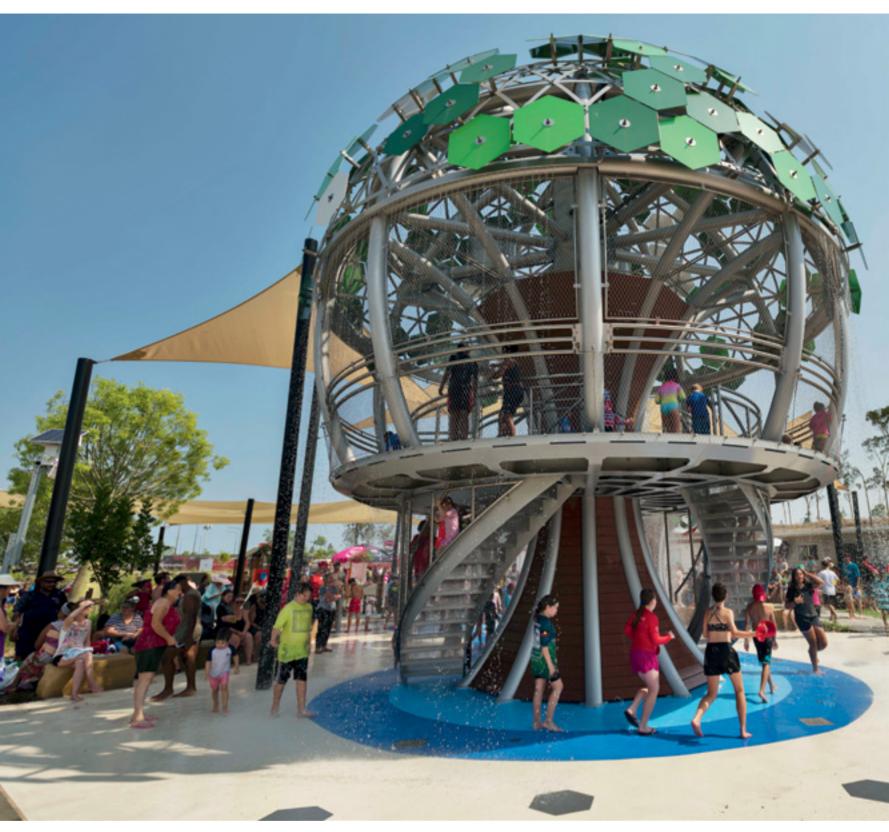

#### Playtime, all the time

Flagstone is the ultimate play zone, with every kind of playground competing for the kids' attention.

The Flagstone Parklands is our destination-worthy place to play. Learn the lingo of fun at the epic Adventure Playground, with our sky cabins, octonet and racing slides bringing new thrills to your little ones. Pirate Ship Park will have your pint-sized pirates sailing on the high seas of their imagination. And as the kids get older, they can head over to the competition-grade Skate Plaza with their scooters and boards.

Hot days are made for play at the amazing Water Play Park with its huge treehouse surrounded by cascades, jets and blasters. And the four-legged kids can get cool at their very own Splash and Play Dog Park.