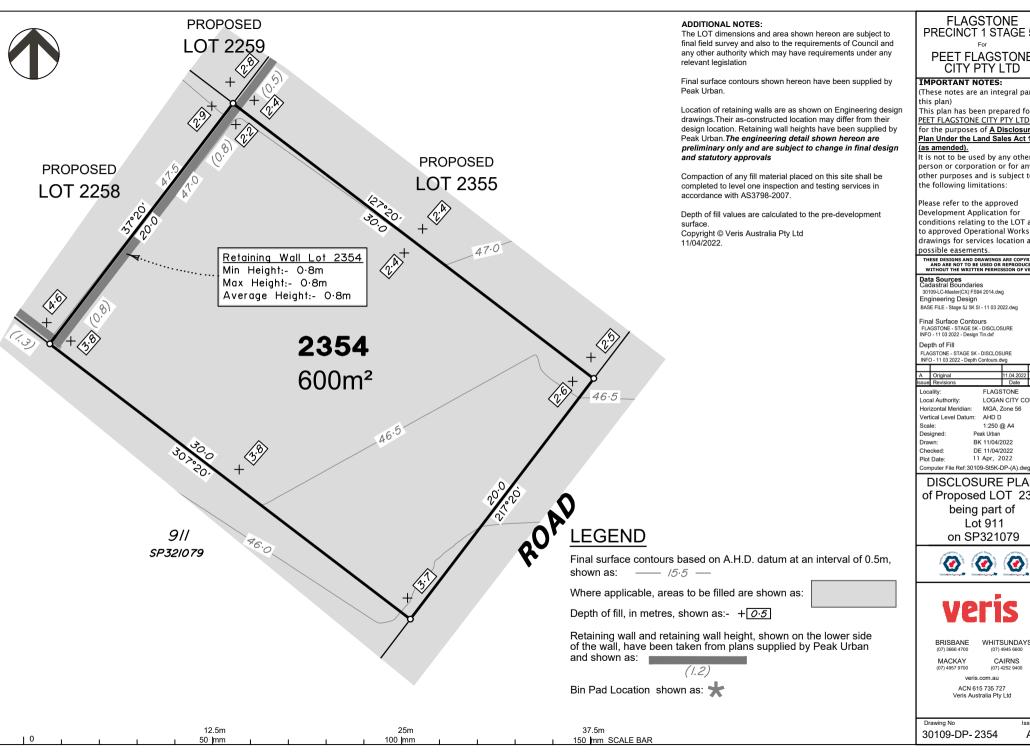

DISCLOSURE PLAN of Proposed LOT 2354 being part of Lot 911 on SP321079

BRISBANE

WHITSUNDAYS CAIRNS (07) 4252 9400

MACKAY

veris.com.au ACN 615 735 727 Veris Australia Pty Ltd

Drawing No

30109-DP-2354