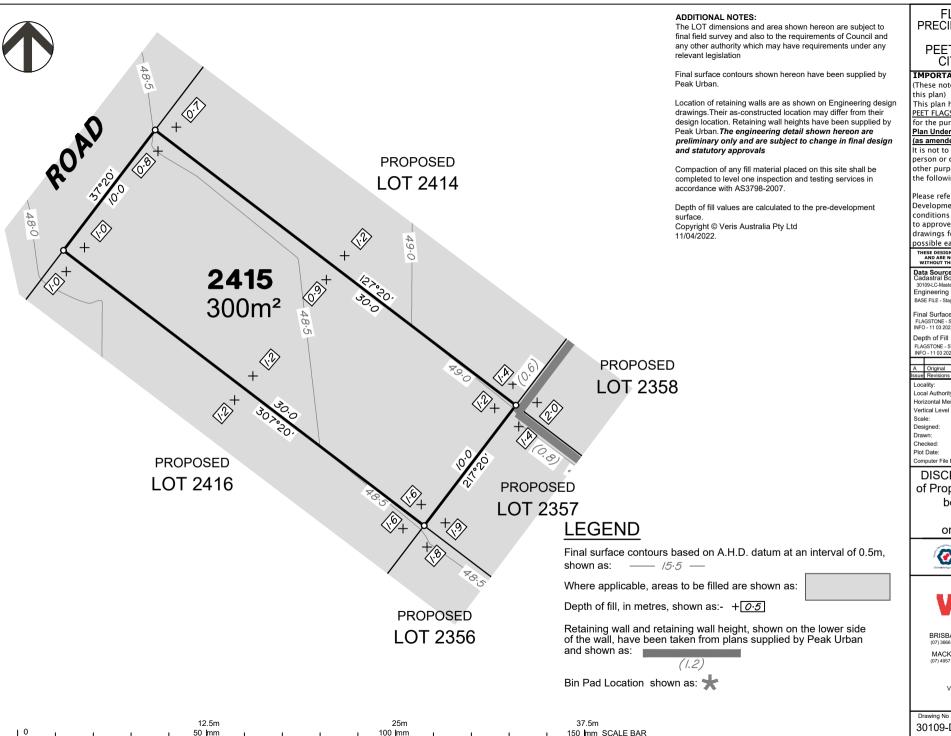

DE 11/04/2022 11 Apr., 2022 Computer File Ref: 30109-St5K-DP-(A).dwg

DISCLOSURE PLAN of Proposed LOT 2415 being part of Lot 911 on SP321079

BRISBANE

WHITSUNDAYS

CAIRNS (07) 4252 9400

MACKAY

veris.com.au

ACN 615 735 727 Veris Australia Pty Ltd

Drawing No 30109-DP-2415