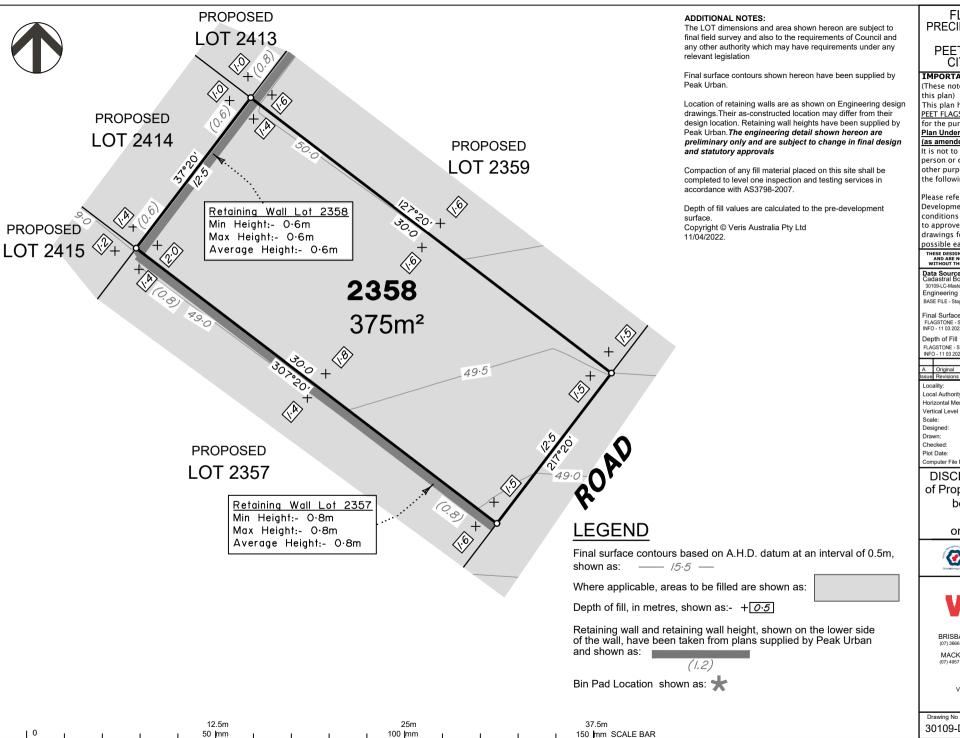

Final Surface Contours FLAGSTONE - STAGE 5K - DISCLOSURE INFO - 11 03 2022 - Design Tin.dxf

ELACSTONE - STACE SK - DISCLOSLIDE INFO - 11 03 2022 - Depth Contours.dwg

| Α                | Original         |            | 11.04.2022       | BK   |  |
|------------------|------------------|------------|------------------|------|--|
| Issue            | Revisions        |            | Date             | Drav |  |
| Loca             | ality:           | FLAGS      | TONE             |      |  |
| Local Authority: |                  | LOGAN      | LOGAN CITY COUNC |      |  |
| Hori             | zontal Meridian: | MGA, 2     | Zone 56          |      |  |
| Vert             | ical Level Datun | n: AHD D   |                  |      |  |
| Sca              | le:              | 1:250 (    | @ A4             |      |  |
| Dec              | ianed:           | Peak Hrhan |                  |      |  |

BK 11/04/2022 DF 11/04/2022 11 Apr., 2022

Computer File Ref: 30109-St5K-DP-(A).dwg DISCLOSURE PLAN

of Proposed LOT 2358 being part of Lot 911 on SP321079

BRISBANE

WHITSUNDAYS CAIRNS (07) 4252 9400

Issue

MACKAY