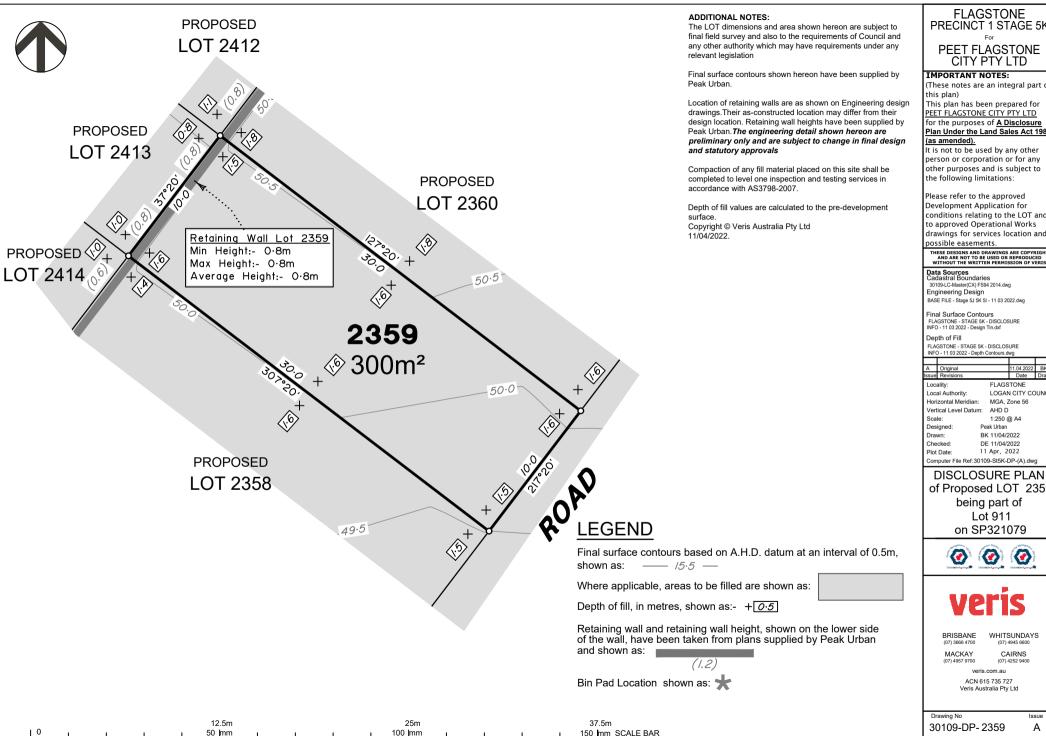

### Depth of Fill

ELACSTONE - STAGE 5K - DISCLOSLIDE INFO - 11 03 2022 - Depth Contours.dwg

| Α     | Original         |         |                   | 11.04.2022 | BK   |  |
|-------|------------------|---------|-------------------|------------|------|--|
| Issue | Revisions        |         |                   | Date       | Draw |  |
| Loca  | ality:           | FLA     | \GS               | TONE       |      |  |
| Loca  | al Authority:    | LO      | LOGAN CITY COUNCI |            |      |  |
| Hori  | zontal Meridian  | : MG    | MGA, Zone 56      |            |      |  |
| Vert  | ical Level Datur | n: AH   | AHD D             |            |      |  |
| Sca   | le:              | 1:2     | 50 (              | @ A4       |      |  |
| Des   | igned:           | Peak Ur | ban               |            |      |  |
| Drav  | wn:              | BK 11/  | 04/2              | 2022       |      |  |

DE 11/04/2022 11 Apr., 2022 Computer File Ref: 30109-St5K-DP-(A).dwg

of Proposed LOT 2359 being part of Lot 911 on SP321079

BRISBANE

WHITSUNDAYS

CAIRNS (07) 4252 9400

MACKAY

veris.com.au

ACN 615 735 727 Veris Australia Pty Ltd

Drawing No 30109-DP-2359