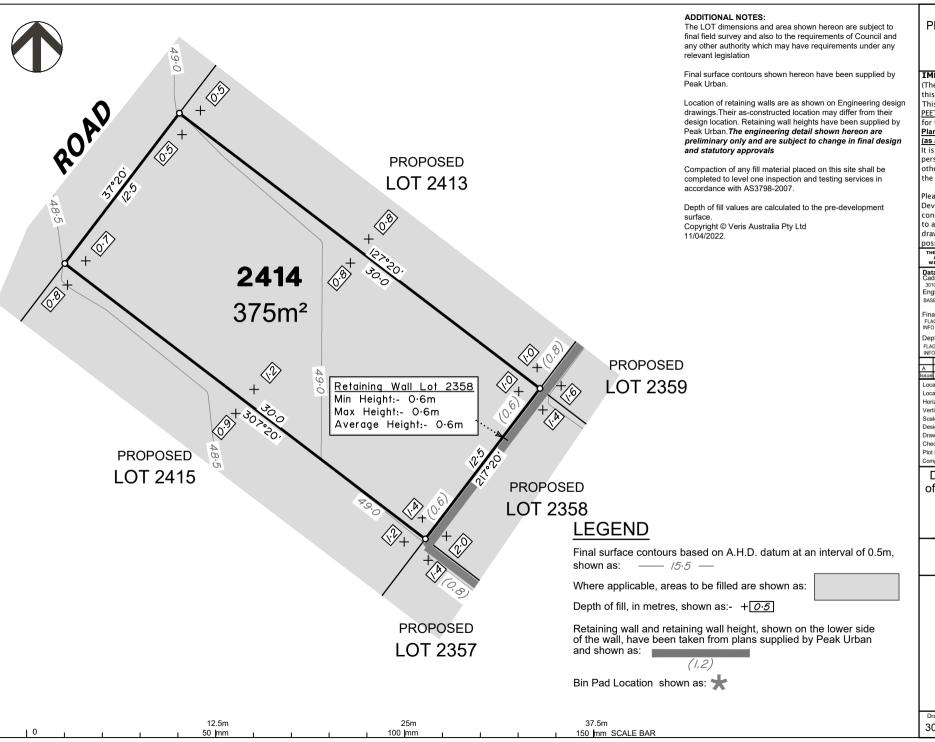

BK 11/04/2022 DE 11/04/2022 Checked 11 Apr., 2022 Plot Date:

Computer File Ref: 30109-St5K-DP-(A).dwg

DISCLOSURE PLAN of Proposed LOT 2414 being part of Lot 911 on SP321079

BRISBANE

WHITSUNDAYS

CAIRNS (07) 4252 9400

MACKAY

veris.com.au ACN 615 735 727 Veris Australia Pty Ltd

Drawing No 30109-DP-2414

Α

PEET FLAGSTONE CITY PTY LTD