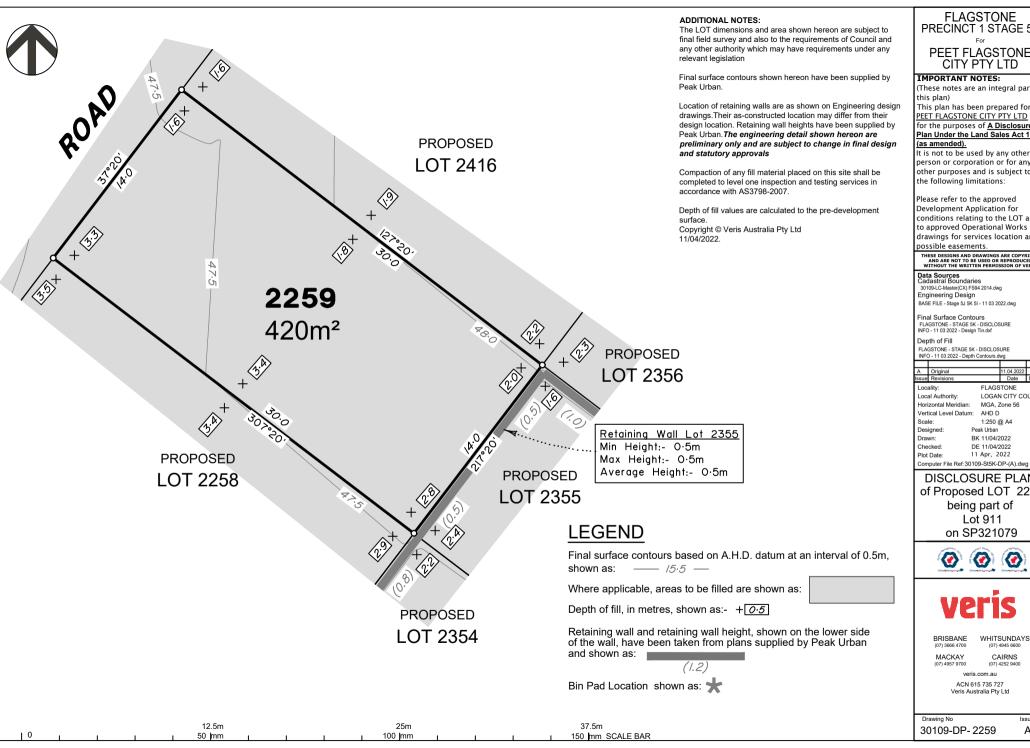

# DISCLOSURE PLAN of Proposed LOT 2259 being part of Lot 911 on SP321079

BRISBANE

WHITSUNDAYS

CAIRNS (07) 4252 9400

MACKAY

veris.com.au

ACN 615 735 727 Veris Australia Pty Ltd

Drawing No 30109-DP-2259