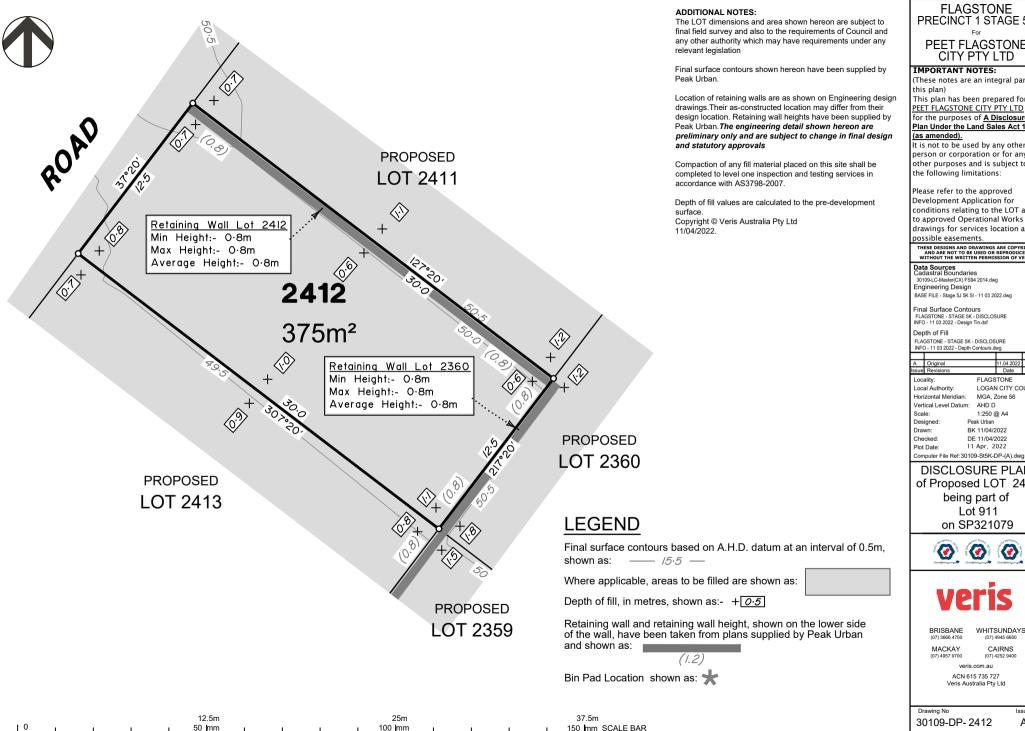

# PEET FLAGSTONE CITY PTY LTD

# IMPORTANT NOTES:

(These notes are an integral part of this plan)

This plan has been prepared for PEET FLAGSTONE CITY PTY LTD for the purposes of A Disclosure

## Plan Under the Land Sales Act 1984 (as amended).

It is not to be used by any other person or corporation or for any other purposes and is subject to the following limitations:

Please refer to the approved Development Application for conditions relating to the LOT and to approved Operational Works drawings for services location and possible easements.

THESE DESIGNS AND DRAWINGS ARE COPYRIGHT AND ARE NOT TO BE USED OR REPRODUCED WITHOUT THE WRITTEN PERMISSION OF VERIS

Data Sources Cadastral Boundaries 30109-LC-Master(CX) FS94 2014.dwg Engineering Design BASE FILE - Stage 5J 5K 5I - 11 03 2022.dwg

Final Surface Contours FLAGSTONE - STAGE 5K - DISCLOSURE INFO - 11 03 2022 - Design Tin.dxf

FLAGSTONE - STAGE 5K - DISCLOSURE INFO - 11 03 2022 - Depth Contours.dwg

| Α     | Original          |            | 11.04.2022 | BK  |
|-------|-------------------|------------|------------|-----|
| Issue | Revisions         |            | Date       | Dra |
| Loc   | ality:            | FLAGS      | TONE       |     |
| Loc   | al Authority:     | LOGAN      | CITY CC    | UNC |
| Hor   | izontal Meridian  | MGA, 2     | Zone 56    |     |
| Ver   | tical Level Datur | n: AHD D   |            |     |
| Sca   | ile:              | 1:250 (    | @ A4       |     |
| Des   | igned:            | Peak Urban |            |     |
| Dra   | wn:               | BK 11/04/2 | 2022       |     |
| Che   | ecked:            | DE 11/04/2 | 2022       |     |
| Diot  | Date              | 11 Apr 2   | 022        |     |

DISCLOSURE PLAN of Proposed LOT 2412 being part of Lot 911 on SP321079

BRISBANE

WHITSUNDAYS CAIRNS (07) 4252 9400

MACKAY

veris.com.au

ACN 615 735 727 Veris Australia Pty Ltd

Drawing No 30109-DP-2412

PEET FLAGSTONE CITY PTY LTD