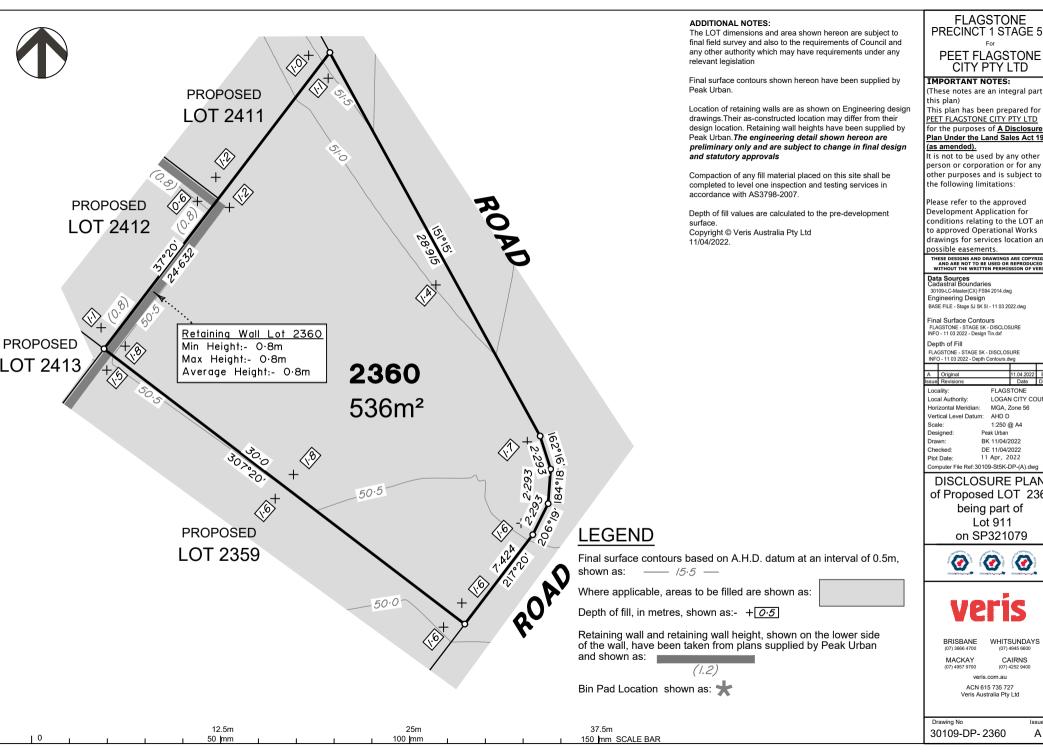

# PEET FLAGSTONE CITY PTY LTD

# IMPORTANT NOTES:

(These notes are an integral part of this plan)

PEET FLAGSTONE CITY PTY LTD for the purposes of A Disclosure

# Plan Under the Land Sales Act 1984 (as amended).

It is not to be used by any other person or corporation or for any other purposes and is subject to the following limitations:

Please refer to the approved Development Application for conditions relating to the LOT and to approved Operational Works drawings for services location and possible easements.

THESE DESIGNS AND DRAWINGS ARE COPYRIGH AND ARE NOT TO BE USED OR REPRODUCED WITHOUT THE WRITTEN PERMISSION OF VERIS

Data Sources Cadastral Boundaries 30109-LC-Master(CX) FS94 2014.dwg Engineering Design BASE FILE - Stage 5J 5K 5I - 11 03 2022.dwg

Final Surface Contours FLAGSTONE - STAGE 5K - DISCLOSURE INFO - 11 03 2022 - Design Tin.dxf

### Depth of Fill

ELACSTONE - STACE SK - DISCLOSLIDE INFO - 11 03 2022 - Depth Contours.dwg

| Α     | Original                                              |                                                                                                                                  | 11.04.2022 | BK        |
|-------|-------------------------------------------------------|----------------------------------------------------------------------------------------------------------------------------------|------------|-----------|
| Issue | Revisions                                             |                                                                                                                                  | Date       | Dra       |
| Loca  | ality:                                                | FLAGS                                                                                                                            | TONE       |           |
| Loca  | al Authority:                                         | LOGA                                                                                                                             | N CITY CC  | UNO       |
| Hori  | izontal Meridian:                                     | MGA, 2                                                                                                                           | Zone 56    |           |
| Vert  | tical Level Datur                                     | n: AHD D                                                                                                                         |            |           |
| Sca   | le:                                                   | 1:250 (                                                                                                                          | @ A4       |           |
| Des   | igned:                                                | Peak Urban                                                                                                                       |            |           |
| Drav  | wn:                                                   | BK 11/04/2                                                                                                                       | 2022       |           |
| Che   | cked:                                                 | DE 11/04/2                                                                                                                       | 2022       |           |
| Plot  | Date:                                                 | 11 Apr, 2                                                                                                                        | 022        |           |
| Com   | puter File Ref: 30                                    | )109-St5K-I                                                                                                                      | DP-(A).dw  | g         |
|       | Loc<br>Loc<br>Hor<br>Veri<br>Sca<br>Des<br>Dra<br>Che | Issue Revisions Locality: Local Authority: Horizontal Meridian: Vertical Level Datur Scale: Designed: Drawn: Checked: Plot Date: |            | Revisions |

# DISCLOSURE PLAN of Proposed LOT 2360 being part of Lot 911 on SP321079

BRISBANE

WHITSUNDAYS CAIRNS (07) 4252 9400

MACKAY

veris.com.au

ACN 615 735 727 Veris Australia Pty Ltd

Drawing No 30109-DP-2360

Α