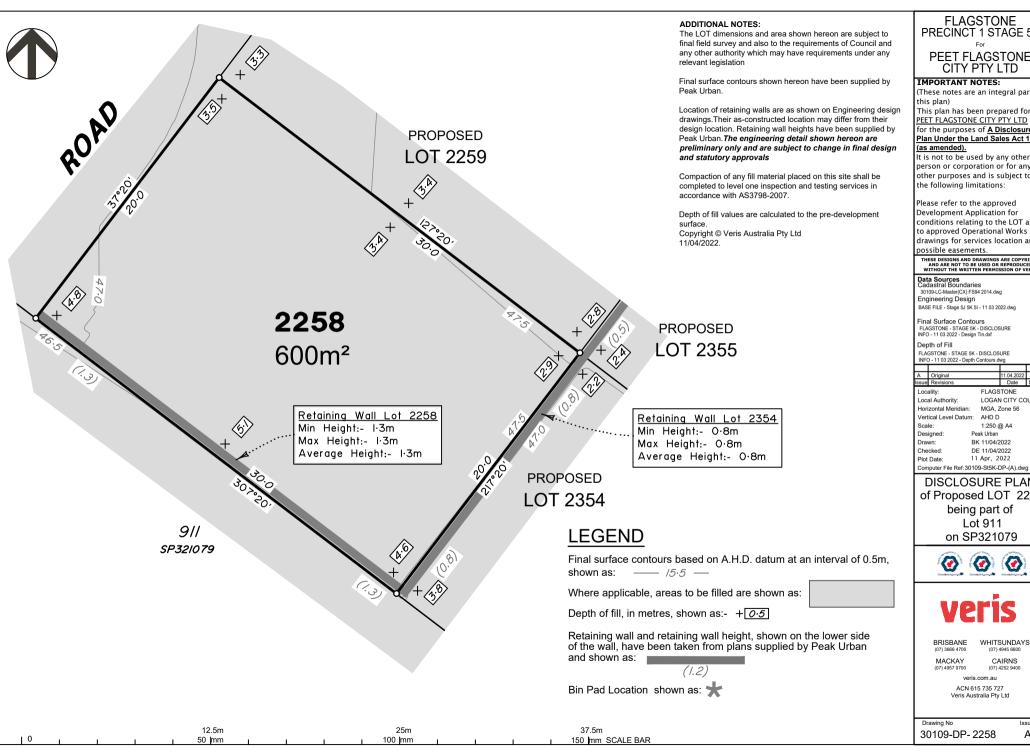

# DISCLOSURE PLAN of Proposed LOT 2258 being part of Lot 911 on SP321079

WHITSUNDAYS

CAIRNS (07) 4252 9400

veris.com.au ACN 615 735 727

Veris Australia Pty Ltd

30109-DP-2258