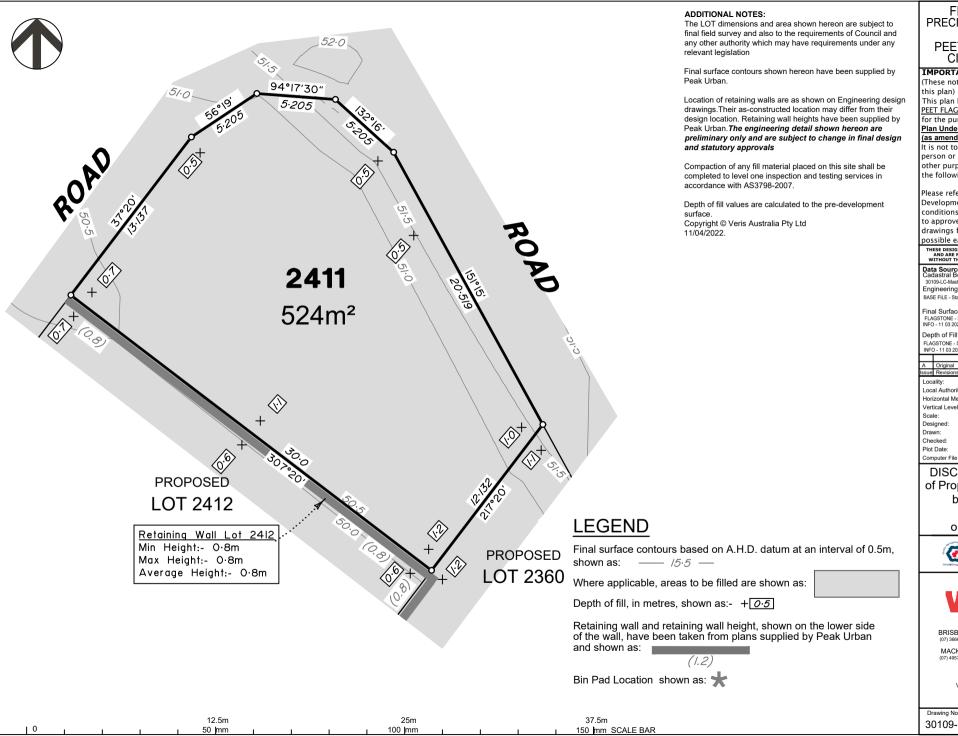

# PEET FLAGSTONE CITY PTY LTD

# IMPORTANT NOTES:

(These notes are an integral part of this plan)

This plan has been prepared for PEET FLAGSTONE CITY PTY LTD for the purposes of A Disclosure

# Plan Under the Land Sales Act 1984 (as amended).

It is not to be used by any other person or corporation or for any other purposes and is subject to the following limitations:

Please refer to the approved Development Application for conditions relating to the LOT and to approved Operational Works drawings for services location and possible easements.

THESE DESIGNS AND DRAWINGS ARE COPYRIGHT AND ARE NOT TO BE USED OR REPRODUCED WITHOUT THE WRITTEN PERMISSION OF VERIS

Data Sources Cadastral Boundaries 30109-LC-Master(CX) FS94 2014.dwg Engineering Design BASE FILE - Stage 5J 5K 5I - 11 03 2022.dwg

Final Surface Contours FLAGSTONE - STAGE 5K - DISCLOSURE INFO - 11 03 2022 - Design Tin.dxf

# Depth of Fill

ELACSTONE - STAGE 5K - DISCLOSLIDE INFO - 11 03 2022 - Depth Contours.dwg

| А     | Original          |     |          | 11.04.2022 | br  |
|-------|-------------------|-----|----------|------------|-----|
| Issue | Revisions         |     |          | Date       | Dra |
| Loca  | ality:            |     | FLAGS    | TONE       |     |
| Loca  | al Authority:     |     | LOGAN    | CITY CC    | UN  |
| Hori  | izontal Meridiar  | 1:  | MGA, 2   | Zone 56    |     |
| Vert  | tical Level Datu  | m:  | AHD D    |            |     |
| Sca   | le:               |     | 1:250 @  | @ A4       |     |
| Des   | igned:            | Pe  | ak Urban |            |     |
| Drav  | wn:               | Bk  | 11/04/2  | 2022       |     |
| Che   | cked:             | DE  | 11/04/2  | 2022       |     |
| Plot  | Date:             | 11  | Apr, 2   | 022        |     |
| Com   | nutor Eilo Bof: 2 | 010 | U CHEK L | DD (A) du  | ~   |

# DISCLOSURE PLAN of Proposed LOT 2411 being part of Lot 911 on SP321079

BRISBANE

WHITSUNDAYS

CAIRNS (07) 4252 9400

Issue

Α

MACKAY

veris.com.au ACN 615 735 727 Veris Australia Pty Ltd

30109-DP-2411