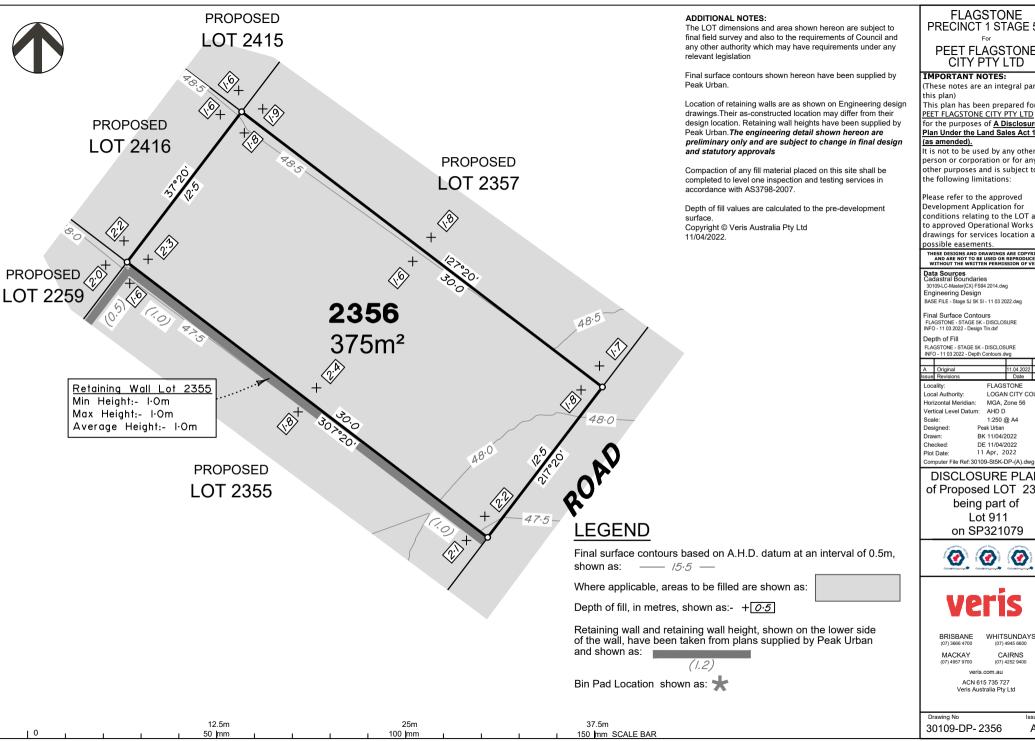

### Depth of Fill

FLAGSTONE - STAGE 5K - DISCLOSURE INFO - 11 03 2022 - Depth Contours.dwg

| Α     | Original          |            | 11.04.2022 | Bk  |
|-------|-------------------|------------|------------|-----|
| Issue | Revisions         |            | Date       | Dra |
| Loca  | ality:            | FLAGS      | TONE       |     |
| Loc   | al Authority:     | LOGA       | N CITY CC  | UN  |
| Hori  | izontal Meridian: | MGA, 2     | Zone 56    |     |
| Vert  | tical Level Datur | n: AHD D   |            |     |
| Sca   | le:               | 1:250 (    | @ A4       |     |
| Des   | igned:            | Peak Urban |            |     |
| Drav  | wn:               | BK 11/04/2 | 2022       |     |
| Che   | cked:             | DE 11/04/2 | 2022       |     |
| Plot  | Date:             | 11 Apr, 2  | 022        |     |

DISCLOSURE PLAN of Proposed LOT 2356 being part of Lot 911 on SP321079

BRISBANE

WHITSUNDAYS CAIRNS

(07) 4252 9400

MACKAY

veris.com.au ACN 615 735 727 Veris Australia Pty Ltd

Drawing No 30109-DP-2356