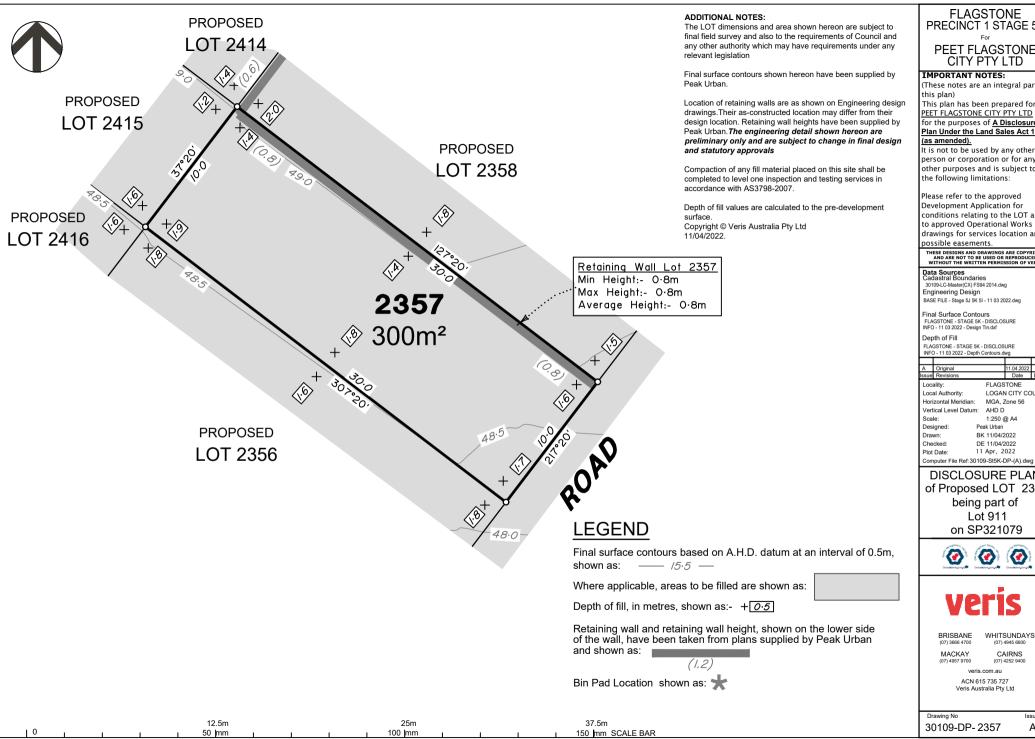

### Depth of Fill

ELACSTONE - STAGE 5K - DISCLOSLIDE INFO - 11 03 2022 - Depth Contours.dwg

| Α     | Original          |     |          | 11.04.2022 | br  |
|-------|-------------------|-----|----------|------------|-----|
| Issue | Revisions         |     |          | Date       | Dra |
| Loca  | ality:            |     | FLAGS    | TONE       |     |
| Loca  | al Authority:     |     | LOGA     | N CITY CC  | UNO |
| Hori  | izontal Meridian  |     | MGA, 2   | Zone 56    |     |
| Vert  | tical Level Datur | n:  | AHD D    |            |     |
| Sca   | le:               |     | 1:250 (  | @ A4       |     |
| Des   | igned:            | Pea | ık Urban |            |     |
| Drav  | wn:               | BK  | 11/04/2  | 2022       |     |
| Che   | cked:             | DE  | 11/04/2  | 2022       |     |
| Plot  | Date:             | 11  | Apr, 2   | 022        |     |

DISCLOSURE PLAN of Proposed LOT 2357 being part of Lot 911 on SP321079

BRISBANE

WHITSUNDAYS

CAIRNS (07) 4252 9400

MACKAY

veris.com.au

ACN 615 735 727 Veris Australia Pty Ltd

Drawing No 30109-DP-2357