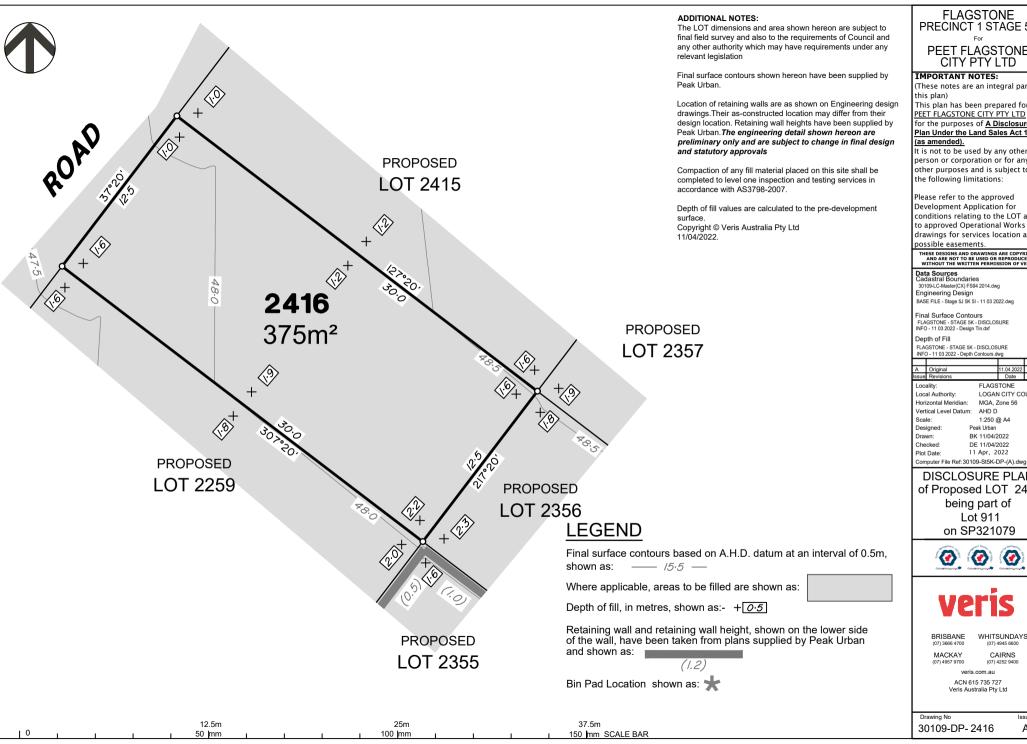

### Depth of Fill

ELACSTONE - STACE SK - DISCLOSLIDE INFO - 11 03 2022 - Depth Contours.dwg

| Α         | Original         |           | 11.04.2022      | Bł  |  |
|-----------|------------------|-----------|-----------------|-----|--|
| Issue     | Revisions        |           | Date            | Dra |  |
| Locality: |                  | FLAC      | SSTONE          |     |  |
| Loca      | al Authority:    | LOG       | LOGAN CITY COUN |     |  |
| Hori      | zontal Meridian  | MGA       | , Zone 56       |     |  |
| Vert      | ical Level Datur | n: AHD    | D               |     |  |
| Sca       | le:              | 1:250     | @ A4            |     |  |
| Des       | igned:           | Peak Urba | an              |     |  |
| Drav      | wn:              | BK 11/04  | 1/2022          |     |  |
| Che       | cked:            | DE 11/04  | 4/2022          |     |  |
| Plot      | Date:            | 11 Apr.   | 2022            |     |  |

# DISCLOSURE PLAN of Proposed LOT 2416 being part of Lot 911 on SP321079

BRISBANE

WHITSUNDAYS

MACKAY

CAIRNS (07) 4252 9400 veris.com.au

ACN 615 735 727 Veris Australia Pty Ltd

Drawing No 30109-DP-2416