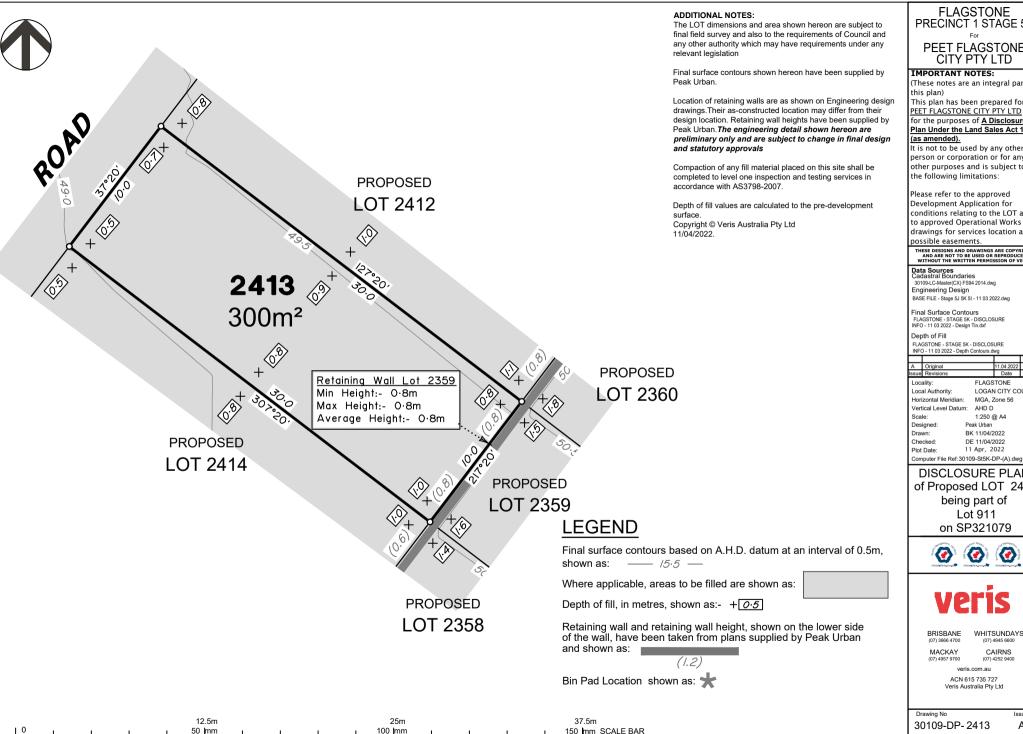

### IMPORTANT NOTES:

(These notes are an integral part of this plan)

This plan has been prepared for PEET FLAGSTONE CITY PTY LTD for the purposes of A Disclosure

# Plan Under the Land Sales Act 1984 (as amended).

It is not to be used by any other person or corporation or for any other purposes and is subject to the following limitations:

Please refer to the approved Development Application for conditions relating to the LOT and to approved Operational Works drawings for services location and possible easements.

THESE DESIGNS AND DRAWINGS ARE COPYRIGHT AND ARE NOT TO BE USED OR REPRODUCED WITHOUT THE WRITTEN PERMISSION OF VERIS

30109-LC-Master(CX) FS94 2014.dwg Engineering Design BASE FILE - Stage 5J 5K 5I - 11 03 2022.dwg

Final Surface Contours FLAGSTONE - STAGE 5K - DISCLOSURE INFO - 11 03 2022 - Design Tin.dxf

ELACSTONE - STAGE 5K - DISCLOSLIDE INFO - 11 03 2022 - Depth Contours.dwg

| Α     | Original         |            | 11.04.2022 | BK  |
|-------|------------------|------------|------------|-----|
| Issue | Revisions        |            | Date       | Dra |
| Loca  | ality:           | FLAGS      | STONE      |     |
| Loca  | al Authority:    | LOGA       | N CITY CC  | UNO |
| Hori  | zontal Meridian: | MGA,       | Zone 56    |     |
| Vert  | ical Level Datur | n: AHD D   | )          |     |
| Sca   | le:              | 1:250 (    | @ A4       |     |
| Des   | igned:           | Peak Urban |            |     |
| Drav  | wn:              | BK 11/04/2 | 2022       |     |
| Che   | cked:            | DE 11/04/2 | 2022       |     |
| Plot  | Date:            | 11 Apr, 2  | 022        |     |

DISCLOSURE PLAN of Proposed LOT 2413 being part of Lot 911

on SP321079

BRISBANE

WHITSUNDAYS

CAIRNS (07) 4252 9400

MACKAY

veris.com.au ACN 615 735 727

Veris Australia Pty Ltd

30109-DP-2413