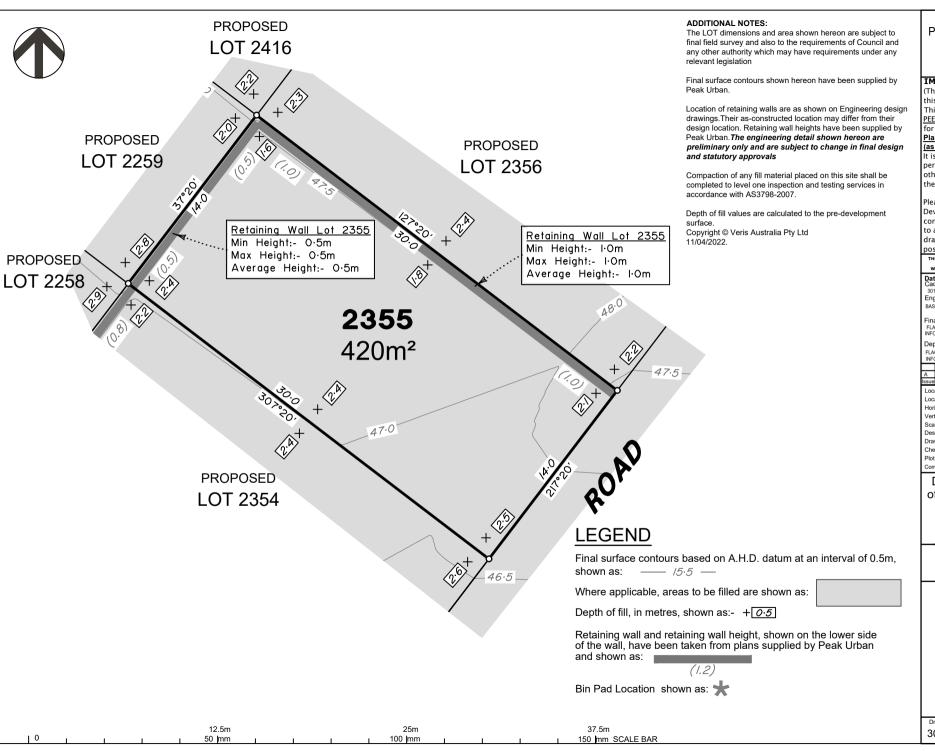

Designed: Peak Urban BK 11/04/2022 Checked DE 11/04/2022 11 Apr., 2022 Plot Date:

Computer File Ref: 30109-St5K-DP-(A).dwg

DISCLOSURE PLAN of Proposed LOT 2355 being part of Lot 911 on SP321079

BRISBANE

WHITSUNDAYS