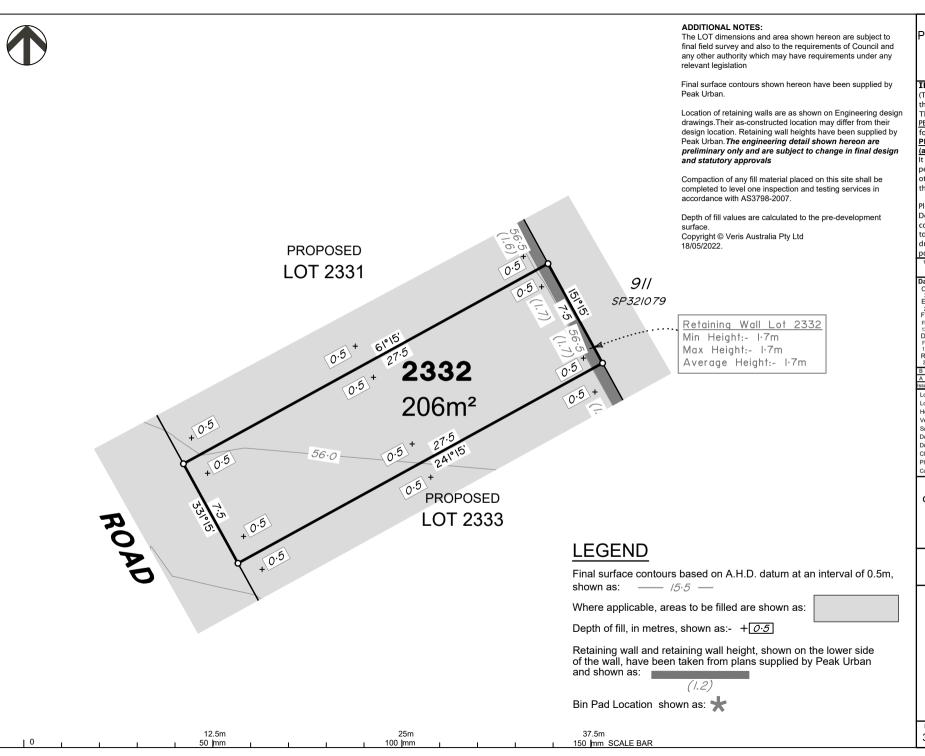

Local Authority: LOGAN CITY COUNCIL Horizontal Meridian: MGA. Zone 56 Vertical Level Datum: AHD D

1:250 @ A4 Scale: Designed: Peak Urban BK 21/02/2022 Drawn: Checked: DF 18/03/2022 18 May, 2022 Plot Date: Computer File Ref: 30109-St5Bii-DP-(B).dwg

DISCLOSURE PLAN of Proposed LOT 2332 being part of Lot 911 on SP321079

BRISBANE

WHITSUNDAYS CAIRNS (07) 4252 9400

MACKAY

veris.com.au ACN 615 735 727 Veris Australia Pty Ltd

Drawing No

30109-DP-2332

PEET FLAGSTONE CITY PTY LTD

#### ADDITIONAL NOTES:

The LOT dimensions and area shown hereon are subject to final field survey and also to the requirements of Council and any other authority which may have requirements under any relevant legislation

Final surface contours shown hereon have been supplied by Peak Urban.

Location of retaining walls are as shown on Engineering design drawings. Their as-constructed location may differ from their design location. Retaining wall heights have been supplied by Peak Urban. The engineering detail shown hereon are preliminary only and are subject to change in final design and statutory approvals

Compaction of any fill material placed on this site shall be completed to level one inspection and testing services in accordance with AS3798-2007.

Depth of fill values are calculated to the pre-development

Copyright © Veris Australia Ptv Ltd 18/05/2022.

SP321079 Retaining Wall Lot 2327 Min Height:- 1.2m Max Height:- I-2m Average Height:- I-2m

**PROPOSED** 

LOT 2326

0.5

0.5

12.5m

50 mm

# **LEGEND**

Final surface contours based on A.H.D. datum at an interval of 0.5m, shown as: —— /5·5 —

Where applicable, areas to be filled are shown as:

Depth of fill, in metres, shown as:- +0.5

Retaining wall and retaining wall height, shown on the lower side of the wall, have been taken from plans supplied by Peak Urban and shown as:

Bin Pad Location shown as: 🖈

37.5m 150 mm SCALE BAR

**FLAGSTONE** PRECINCT 1 STAGE 5B(ii)

> PEET FLAGSTONE CITY PTY LTD