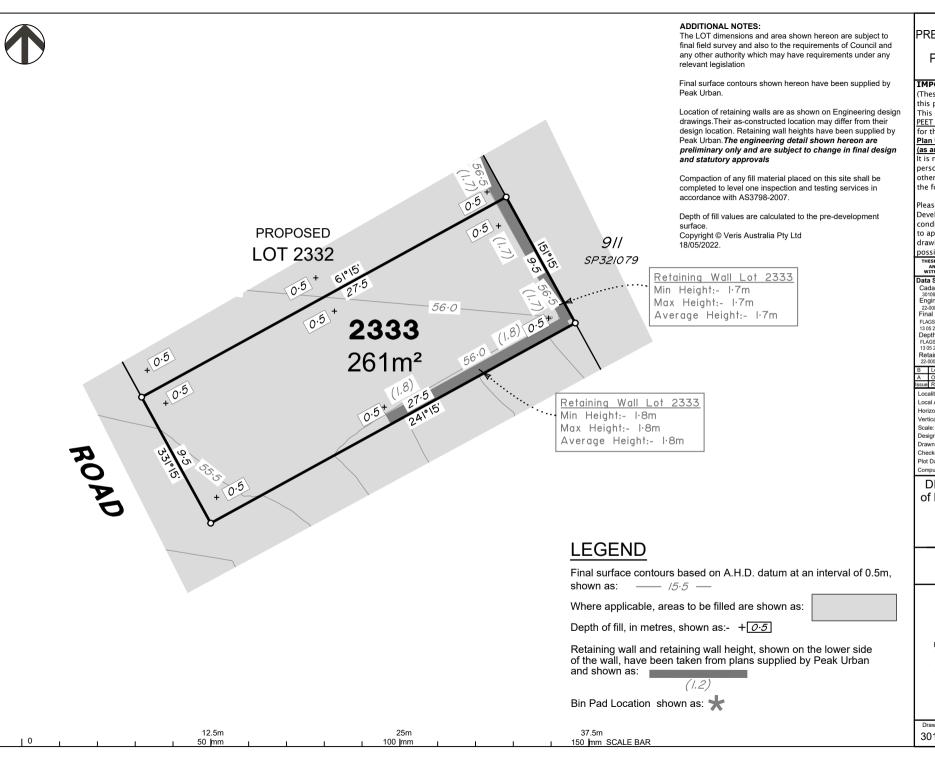

Locality: FLAGSTONE

LOGAN CITY COUNCIL Local Authority: Horizontal Meridian MGA. Zone 56 Vertical Level Datum: AHD D

1:250 @ A4 Designed: Peak Urban BK 21/02/2022 Drawn: Checked: DE 18/03/2022 18 May, 2022 Plot Date: Computer File Ref: 30109-St5Bii-DP-(B).dwg

DISCLOSURE PLAN of Proposed LOT 2333 being part of Lot 911 on SP321079

BRISBANE

WHITSUNDAYS CAIRNS (07) 4252 9400

MACKAY

veris.com.au ACN 615 735 727 Veris Australia Pty Ltd

Drawing No 30109-DP-2333

#### ADDITIONAL NOTES:

The LOT dimensions and area shown hereon are subject to final field survey and also to the requirements of Council and any other authority which may have requirements under any relevant legislation

Final surface contours shown hereon have been supplied by Peak Urban.

Location of retaining walls are as shown on Engineering design drawings. Their as-constructed location may differ from their design location. Retaining wall heights have been supplied by Peak Urban. The engineering detail shown hereon are preliminary only and are subject to change in final design and statutory approvals

Compaction of any fill material placed on this site shall be completed to level one inspection and testing services in accordance with AS3798-2007.

Depth of fill values are calculated to the pre-development

Copyright © Veris Australia Pty Ltd 18/05/2022.

Retaining Wall Lot 2328

Min Height:- I-4m Max Height:- I-4m Average Height:- I.4m **PROPOSED LOT 2327** 

2328

206m<sup>2</sup>

**PROPOSED** 

LOT 2329

25m

# **LEGEND**

911

SP321079

Final surface contours based on A.H.D. datum at an interval of 0.5m, shown as: —— /5·5 —

Where applicable, areas to be filled are shown as:

Depth of fill, in metres, shown as:- +0.5

Retaining wall and retaining wall height, shown on the lower side of the wall, have been taken from plans supplied by Peak Urban and shown as:

Bin Pad Location shown as: 🖈

37.5m 150 mm SCALE BAR

**FLAGSTONE** PRECINCT 1 STAGE 5B(ii)