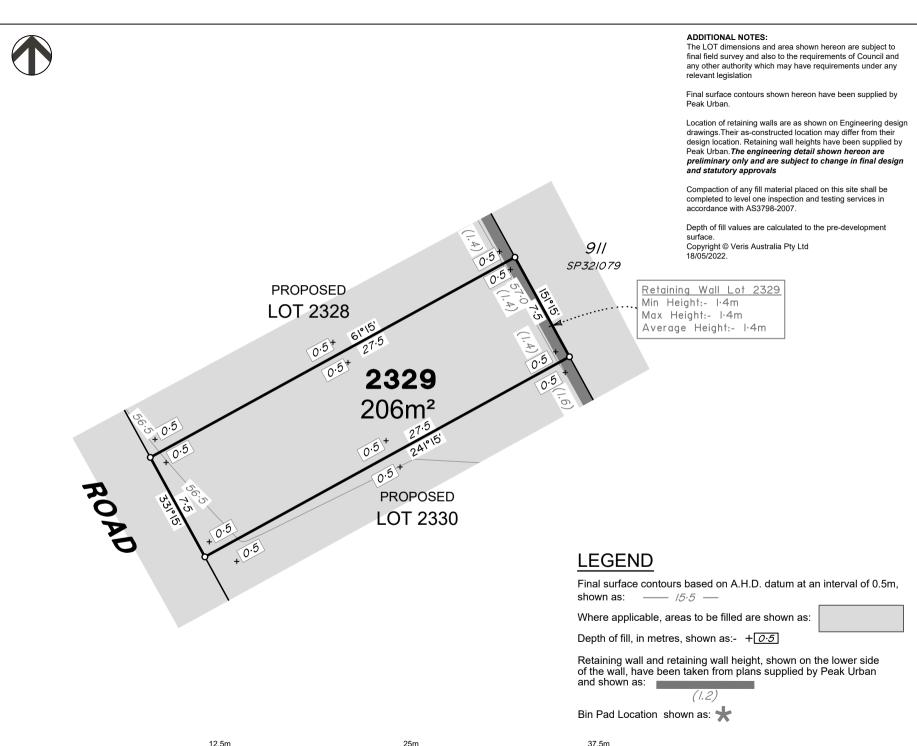

#### ADDITIONAL NOTES:

The LOT dimensions and area shown hereon are subject to final field survey and also to the requirements of Council and any other authority which may have requirements under any relevant legislation

Final surface contours shown hereon have been supplied by Peak Urban.

Location of retaining walls are as shown on Engineering design drawings. Their as-constructed location may differ from their design location. Retaining wall heights have been supplied by Peak Urban. The engineering detail shown hereon are preliminary only and are subject to change in final design and statutory approvals

Compaction of any fill material placed on this site shall be completed to level one inspection and testing services in accordance with AS3798-2007.

Depth of fill values are calculated to the pre-development

Copyright © Veris Australia Pty Ltd 18/05/2022.

Retaining Wall Lot 2328

Min Height:- I-4m Max Height:- I-4m Average Height:- I.4m **PROPOSED LOT 2327** 

2328

206m<sup>2</sup>

**PROPOSED** 

LOT 2329

25m

# **LEGEND**

911

SP321079

Final surface contours based on A.H.D. datum at an interval of 0.5m, shown as: —— /5·5 —

Where applicable, areas to be filled are shown as:

Depth of fill, in metres, shown as:- +0.5

Retaining wall and retaining wall height, shown on the lower side of the wall, have been taken from plans supplied by Peak Urban and shown as:

Bin Pad Location shown as: 🖈

37.5m 150 mm SCALE BAR

**FLAGSTONE** PRECINCT 1 STAGE 5B(ii)

BK 21/02/2022 Drawn: Checked: DE 18/03/2022 18 May, 2022 Plot Date: Computer File Ref: 30109-St5Bii-DP-(B).dwg

DISCLOSURE PLAN of Proposed LOT 2329 being part of Lot 911 on SP321079

В

BRISBANE

WHITSUNDAYS CAIRNS (07) 4252 9400