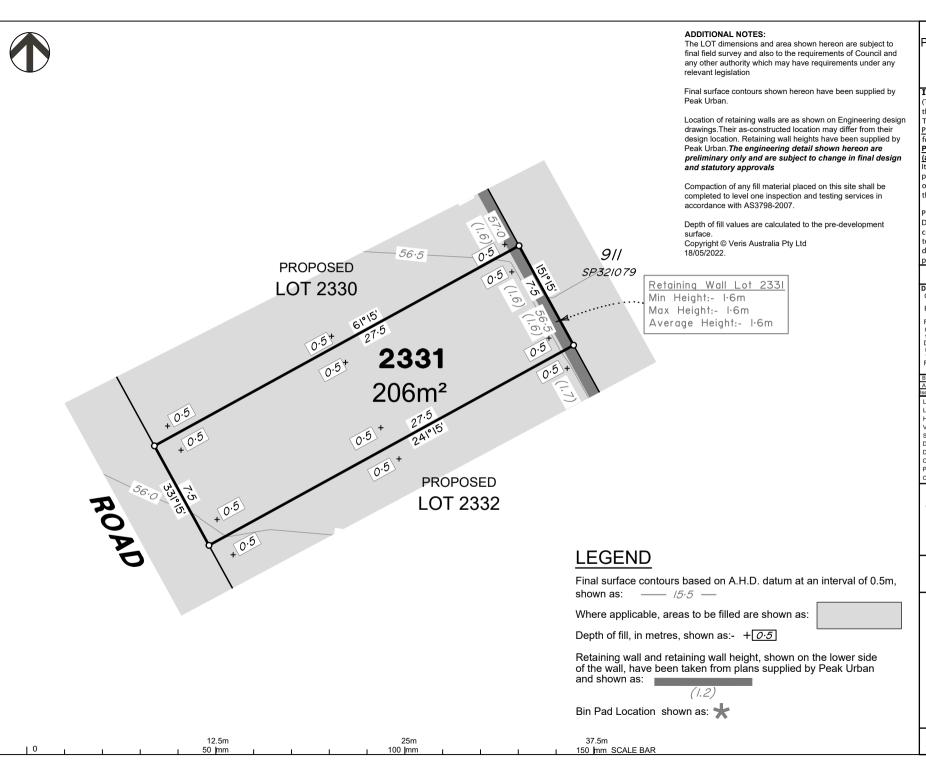

Locality: FLAGSTONE Local Authority: LOGAN CITY COUNCIL

Horizontal Meridian: MGA. Zone 56 Vertical Level Datum: AHD D 1:250 @ A4 Scale: Designed: Peak Urban BK 21/02/2022 Drawn: Checked: DF 18/03/2022

18 May, 2022 Plot Date: Computer File Ref: 30109-St5Bii-DP-(B).dwg

DISCLOSURE PLAN of Proposed LOT 2331 being part of Lot 911 on SP321079

В

BRISBANE

WHITSUNDAYS CAIRNS (07) 4252 9400

MACKAY

veris.com.au ACN 615 735 727 Veris Australia Pty Ltd

Drawing No

30109-DP-2331

#### ADDITIONAL NOTES:

The LOT dimensions and area shown hereon are subject to final field survey and also to the requirements of Council and any other authority which may have requirements under any relevant legislation

Final surface contours shown hereon have been supplied by Peak Urban.

Location of retaining walls are as shown on Engineering design drawings. Their as-constructed location may differ from their design location. Retaining wall heights have been supplied by Peak Urban. The engineering detail shown hereon are preliminary only and are subject to change in final design and statutory approvals

Compaction of any fill material placed on this site shall be completed to level one inspection and testing services in accordance with AS3798-2007.

Depth of fill values are calculated to the pre-development

Copyright © Veris Australia Ptv Ltd

18/05/2022.

Retaining Wall Lot 2325 Min Height:- I.6m Max Height:- I-6m

Average Height:- I.6m

# **LEGEND**

37.5m

150 mm SCALE BAR

Final surface contours based on A.H.D. datum at an interval of 0.5m, shown as: —— /5·5 —

Where applicable, areas to be filled are shown as:

Depth of fill, in metres, shown as:- +0.5

Retaining wall and retaining wall height, shown on the lower side of the wall, have been taken from plans supplied by Peak Urban and shown as:

Bin Pad Location shown as: 🖈