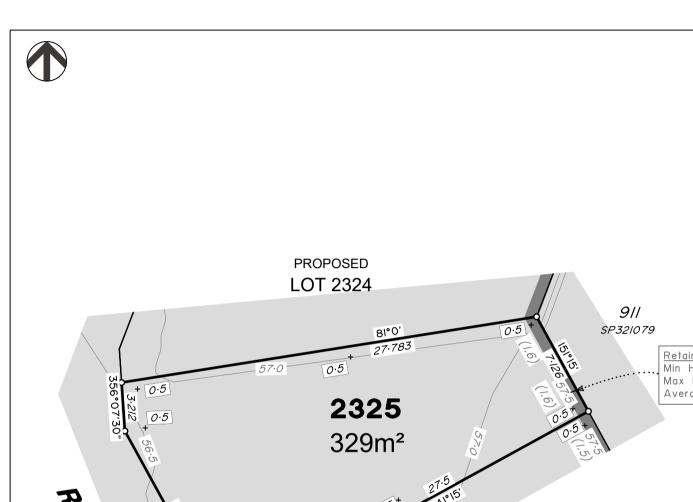

+ 0.5

12.5m

50 mm

0.5+

**PROPOSED** 

LOT 2326

25m

100 **|**mm

#### ADDITIONAL NOTES:

The LOT dimensions and area shown hereon are subject to final field survey and also to the requirements of Council and any other authority which may have requirements under any relevant legislation

Final surface contours shown hereon have been supplied by Peak Urban.

Location of retaining walls are as shown on Engineering design drawings. Their as-constructed location may differ from their design location. Retaining wall heights have been supplied by Peak Urban. The engineering detail shown hereon are preliminary only and are subject to change in final design and statutory approvals

Compaction of any fill material placed on this site shall be completed to level one inspection and testing services in accordance with AS3798-2007.

Depth of fill values are calculated to the pre-development

Copyright © Veris Australia Ptv Ltd

18/05/2022.

Retaining Wall Lot 2325 Min Height:- I.6m Max Height:- I-6m

Average Height:- I.6m

# **LEGEND**

37.5m

150 mm SCALE BAR

Final surface contours based on A.H.D. datum at an interval of 0.5m, shown as: —— /5·5 —

Where applicable, areas to be filled are shown as:

Depth of fill, in metres, shown as:- +0.5

Retaining wall and retaining wall height, shown on the lower side of the wall, have been taken from plans supplied by Peak Urban and shown as:

Bin Pad Location shown as: 🖈