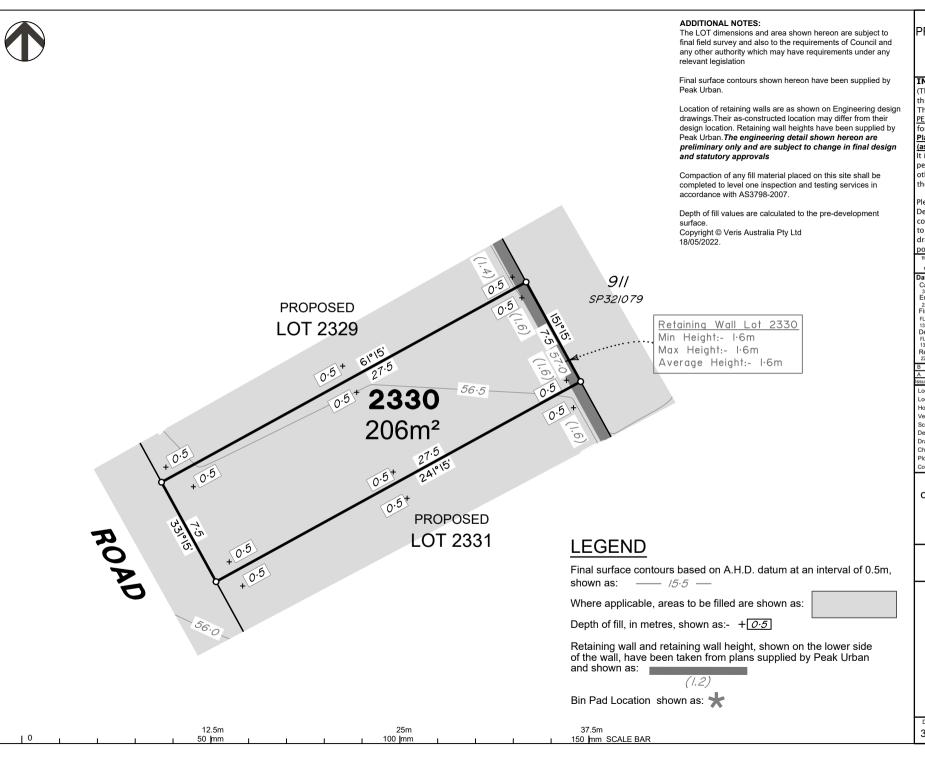

DISCLOSURE PLAN of Proposed LOT 2330 being part of Lot 911 on SP321079

BRISBANE

WHITSUNDAYS CAIRNS (07) 4252 9400

MACKAY

veris.com.au ACN 615 735 727 Veris Australia Pty Ltd

Drawing No

30109-DP-2330

#### Data Sources

Cadastral Boundaries 30109-LC-Master(CX) FS94 2014.dwg Engineering Design 22-0002\_X\_BASE\_DESIGN [STAGE 5A].dwg Final Surface Contours FLAGSTONE - STAGE 5A 5B - DISCLOSURE INFO -13 05 2022 - Design Tin.dxf Depth of Fill

FLAGSTONE - STAGE 5A 5B - DISCLOSURE INFO -13 05 2022 - Depth Contours in 3D.dwg
Retaining Wall Heights
22-0002 STG 5 OPW BEW SET (Rev 2).pdf

| Issue | Revisions                   | Date       | Draw |
|-------|-----------------------------|------------|------|
| Α     | Original                    | 21.02.2022 | BK   |
| В     | Lot & Engineer Data Update: | 16.05.2022 | BK   |

Locality: FLAGSTONE Local Authority: LOGAN CITY COUNCIL

Horizontal Meridian: MGA. Zone 56 Vertical Level Datum: AHD D 1:250 @ A4 Scale: Designed: Peak Urban BK 21/02/2022 Drawn: Checked: DF 18/03/2022

18 May, 2022 Plot Date: Computer File Ref: 30109-St5Bii-DP-(B).dwg

DISCLOSURE PLAN of Proposed LOT 2331 being part of Lot 911 on SP321079

В

BRISBANE

WHITSUNDAYS CAIRNS (07) 4252 9400

MACKAY

veris.com.au ACN 615 735 727 Veris Australia Pty Ltd

Drawing No

30109-DP-2331