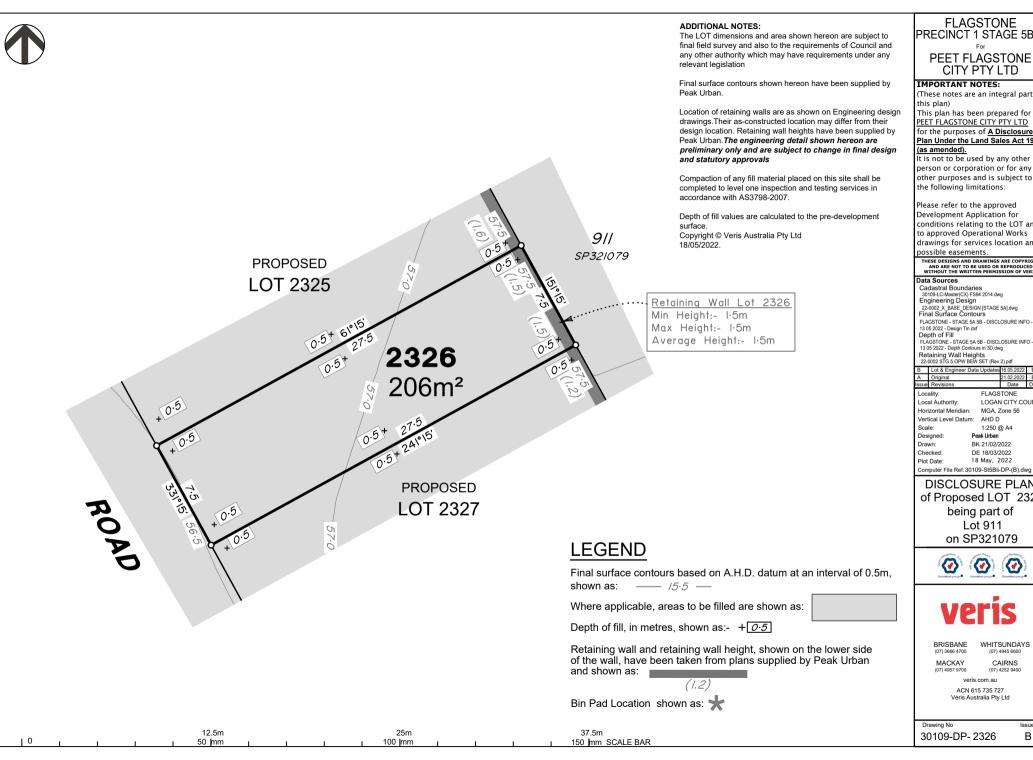

# **FLAGSTONE** PRECINCT 1 STAGE 5B(ii)

# PEET FLAGSTONE CITY PTY LTD

### IMPORTANT NOTES:

(These notes are an integral part of this plan)

This plan has been prepared for PEET FLAGSTONE CITY PTY LTD for the purposes of A Disclosure

# Plan Under the Land Sales Act 1984 (as amended).

It is not to be used by any other person or corporation or for any other purposes and is subject to the following limitations:

Please refer to the approved Development Application for conditions relating to the LOT and to approved Operational Works drawings for services location and possible easements.

DISCLOSURE PLAN of Proposed LOT 2325 being part of Lot 911

on SP321079

BRISBANE WHITSUNDAYS

MACKAY CAIRNS (07) 4252 9400

> veris.com.au ACN 615 735 727 Veris Australia Pty Ltd

Drawing No

30109-DP-2325 В

#### ADDITIONAL NOTES:

The LOT dimensions and area shown hereon are subject to final field survey and also to the requirements of Council and any other authority which may have requirements under any relevant legislation

Final surface contours shown hereon have been supplied by Peak Urban.

Location of retaining walls are as shown on Engineering design drawings. Their as-constructed location may differ from their design location. Retaining wall heights have been supplied by Peak Urban. The engineering detail shown hereon are preliminary only and are subject to change in final design and statutory approvals

Compaction of any fill material placed on this site shall be completed to level one inspection and testing services in accordance with AS3798-2007.

Depth of fill values are calculated to the pre-development

Copyright © Veris Australia Ptv Ltd 18/05/2022.

SP321079 Retaining Wall Lot 2327 Min Height:- 1.2m Max Height:- I-2m Average Height:- I-2m

**PROPOSED** 

LOT 2326

0.5

0.5

12.5m

50 mm