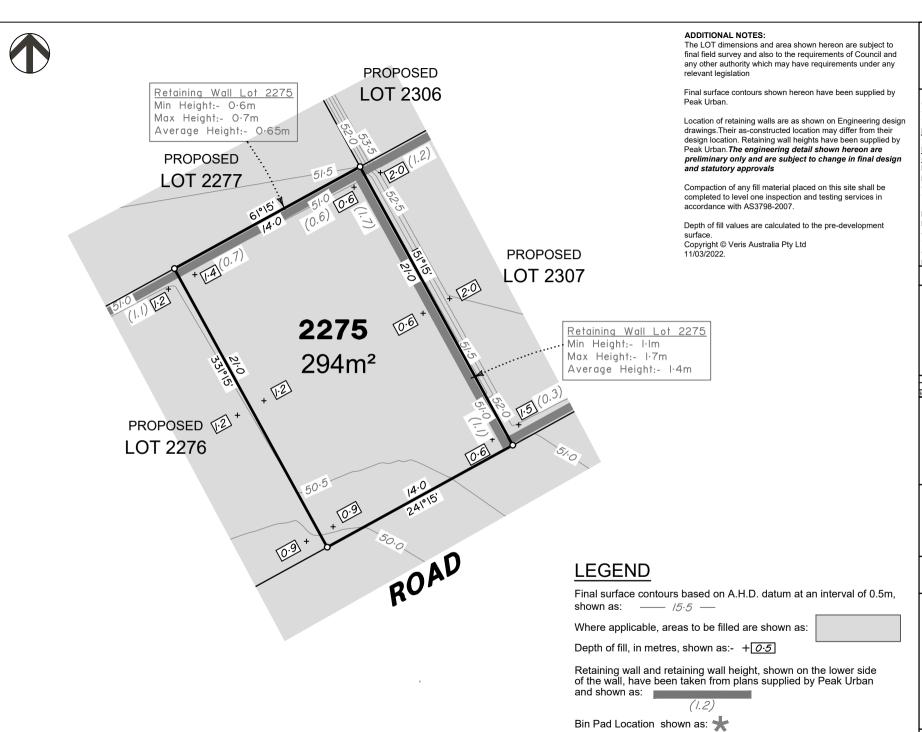

#### ADDITIONAL NOTES:

The LOT dimensions and area shown hereon are subject to final field survey and also to the requirements of Council and any other authority which may have requirements under any relevant legislation

Final surface contours shown hereon have been supplied by Peak Urban.

Location of retaining walls are as shown on Engineering design drawings. Their as-constructed location may differ from their design location. Retaining wall heights have been supplied by Peak Urban. The engineering detail shown hereon are preliminary only and are subject to change in final design and statutory approvals

Compaction of any fill material placed on this site shall be completed to level one inspection and testing services in accordance with AS3798-2007.

Depth of fill values are calculated to the pre-development

Copyright © Veris Australia Ptv Ltd 11/03/2022.

# **LEGEND**

Final surface contours based on A.H.D. datum at an interval of 0.5m, shown as: —— /5.5 —

Where applicable, areas to be filled are shown as:

Depth of fill, in metres, shown as:  $+ \boxed{0.5}$ 

Retaining wall and retaining wall height, shown on the lower side of the wall, have been taken from plans supplied by Peak Urban and shown as:

(1.2)

Bin Pad Location shown as: 🖈

12.5m 100 mm 50 mm

150 mm SCALE BAR