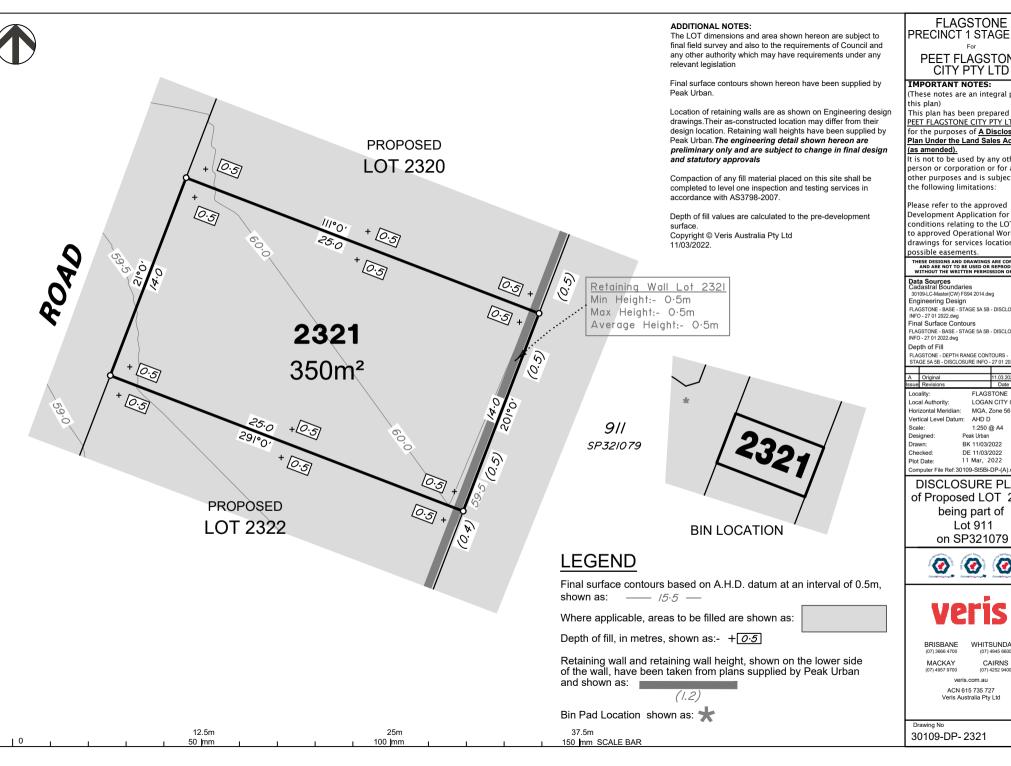

### DISCLOSURE PLAN of Proposed LOT 2321 being part of Lot 911

BRISBANE

WHITSUNDAYS CAIRNS (07) 4252 9400

MACKAY

veris.com.au ACN 615 735 727 Veris Australia Pty Ltd

30109-DP-2321

Α

100 mm

# **LEGEND**

Final surface contours based on A.H.D. datum at an interval of 0.5m, shown as: —— /5.5 —

Where applicable, areas to be filled are shown as:

Depth of fill, in metres, shown as:  $+ \boxed{0.5}$ 

Retaining wall and retaining wall height, shown on the lower side of the wall, have been taken from plans supplied by Peak Urban and shown as:

(1.2)

Bin Pad Location shown as: 🖈

12.5m 100 mm 50 mm

150 mm SCALE BAR