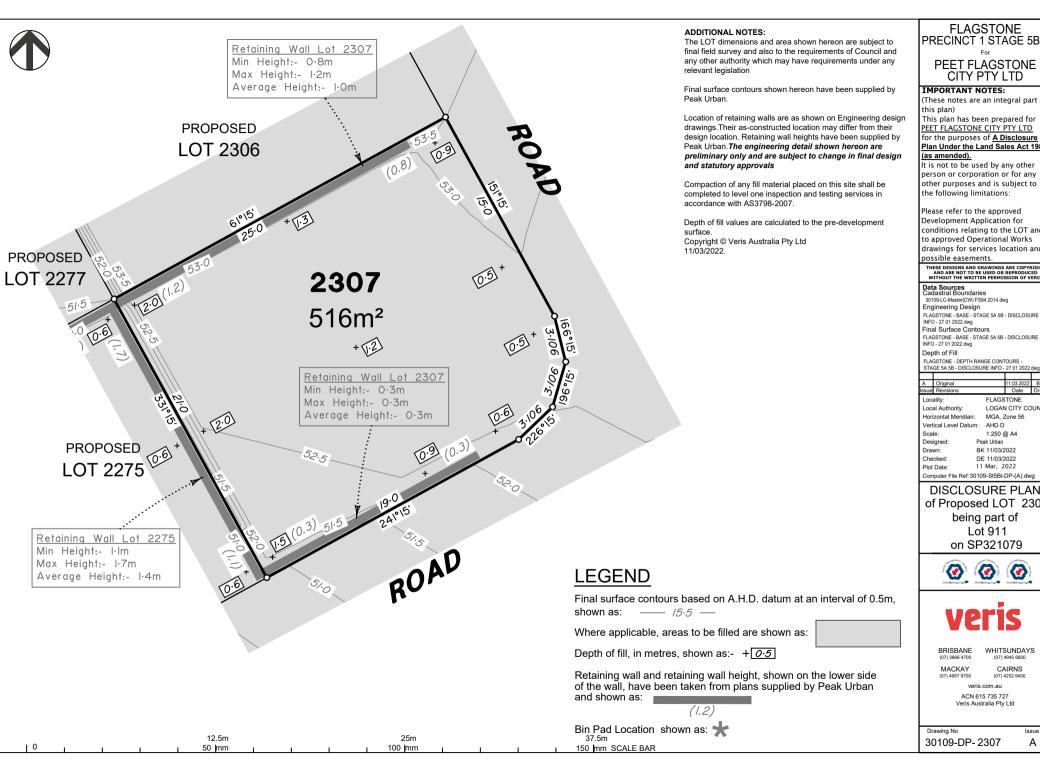

#### ADDITIONAL NOTES:

The LOT dimensions and area shown hereon are subject to final field survey and also to the requirements of Council and any other authority which may have requirements under any relevant legislation

Final surface contours shown hereon have been supplied by Peak Urban.

Location of retaining walls are as shown on Engineering design drawings. Their as-constructed location may differ from their design location. Retaining wall heights have been supplied by Peak Urban. The engineering detail shown hereon are preliminary only and are subject to change in final design and statutory approvals

Compaction of any fill material placed on this site shall be completed to level one inspection and testing services in accordance with AS3798-2007.

Depth of fill values are calculated to the pre-development

Copyright © Veris Australia Ptv Ltd 11/03/2022.

# **LEGEND**

Final surface contours based on A.H.D. datum at an interval of 0.5m, shown as: —— /5.5 —

Where applicable, areas to be filled are shown as:

Depth of fill, in metres, shown as:  $+ \boxed{0.5}$ 

Retaining wall and retaining wall height, shown on the lower side of the wall, have been taken from plans supplied by Peak Urban and shown as:

(1.2)

Bin Pad Location shown as: 🖈

12.5m 100 mm 50 mm

150 mm SCALE BAR