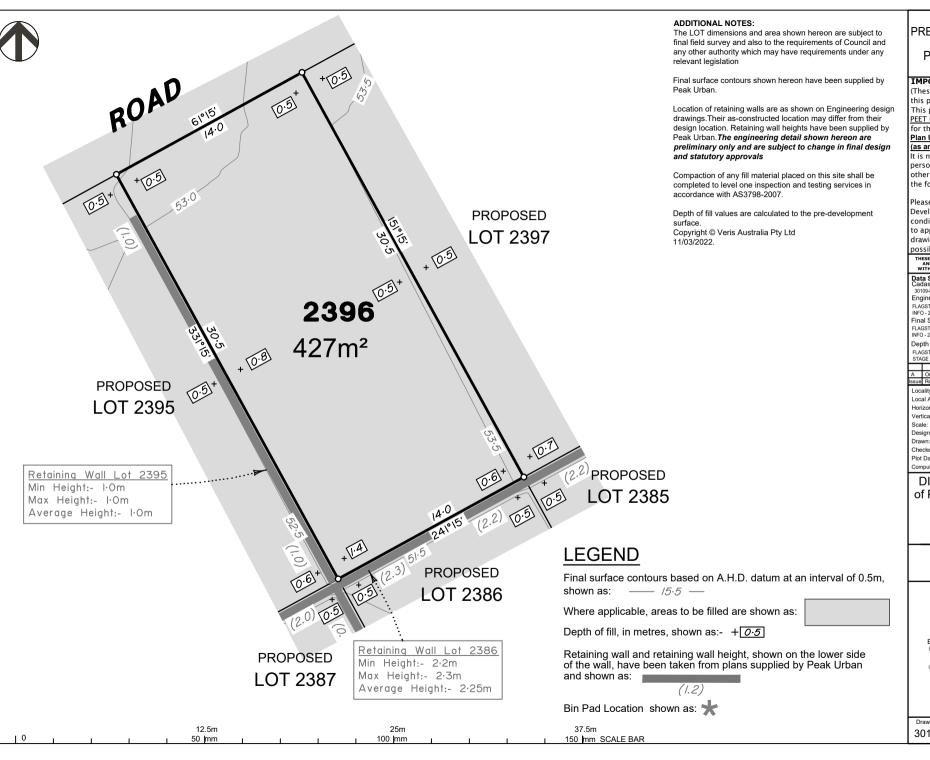

### DISCLOSURE PLAN of Proposed LOT 2396 being part of Lot 911

on SP321079

BRISBANE

WHITSUNDAYS CAIRNS (07) 4252 9400

Issue

Α

MACKAY

veris.com.au

ACN 615 735 727 Veris Australia Pty Ltd

Drawing No

30109-DP-2396

PEET FLAGSTONE CITY PTY LTD

# **LEGEND**

Final surface contours based on A.H.D. datum at an interval of 0.5m, shown as: —— /5.5 —

Where applicable, areas to be filled are shown as:

Depth of fill, in metres, shown as:  $+ \boxed{0.5}$ 

Retaining wall and retaining wall height, shown on the lower side of the wall, have been taken from plans supplied by Peak Urban and shown as:

(1.2)

Bin Pad Location shown as: 🖈

12.5m 100 mm 50 mm

150 mm SCALE BAR