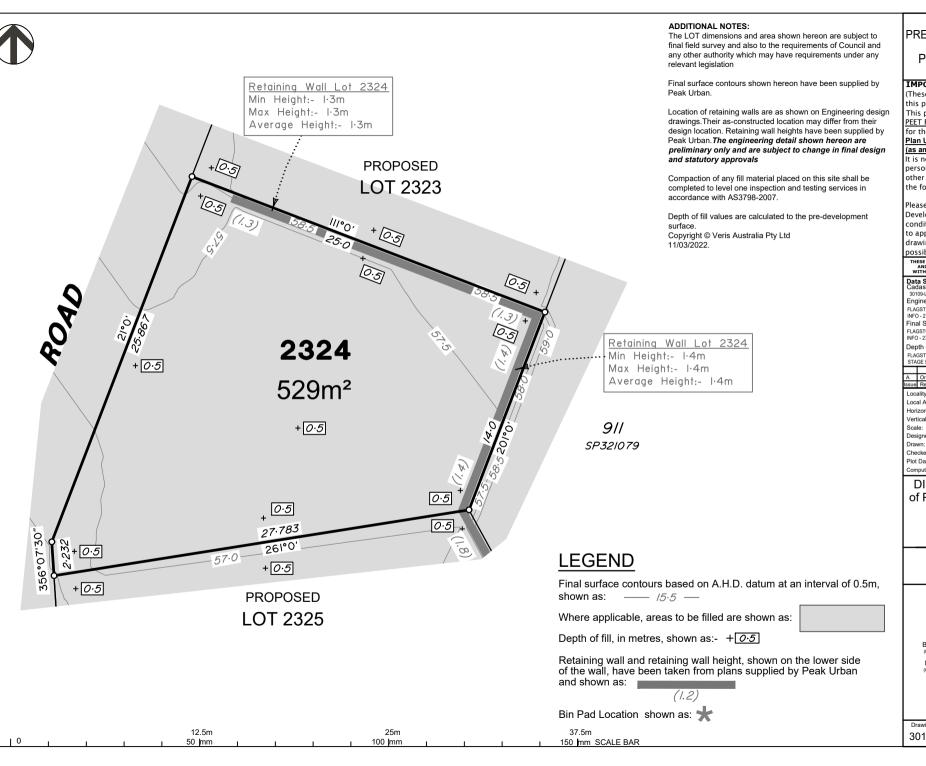

# Retaining Wall Lot 2323 Min Height:- 0.4m Max Height:- 0.8m Average Height:- 0.6m PROPOSED **LOT 2322** 50.51 2323 +0.5 250m<sup>2</sup> 911 SP321079 Retaining Wall Lot 2324 Min Height:- I-3m Max Height:- I-3m **PROPOSED** Average Height:- I-3m

### DISCLOSURE PLAN of Proposed LOT 2324 being part of Lot 911

on SP321079

BRISBANE WHITSUNDAYS

MACKAY

CAIRNS (07) 4252 9400

veris.com.au

ACN 615 735 727 Veris Australia Pty Ltd

Drawing No 30109-DP-2324