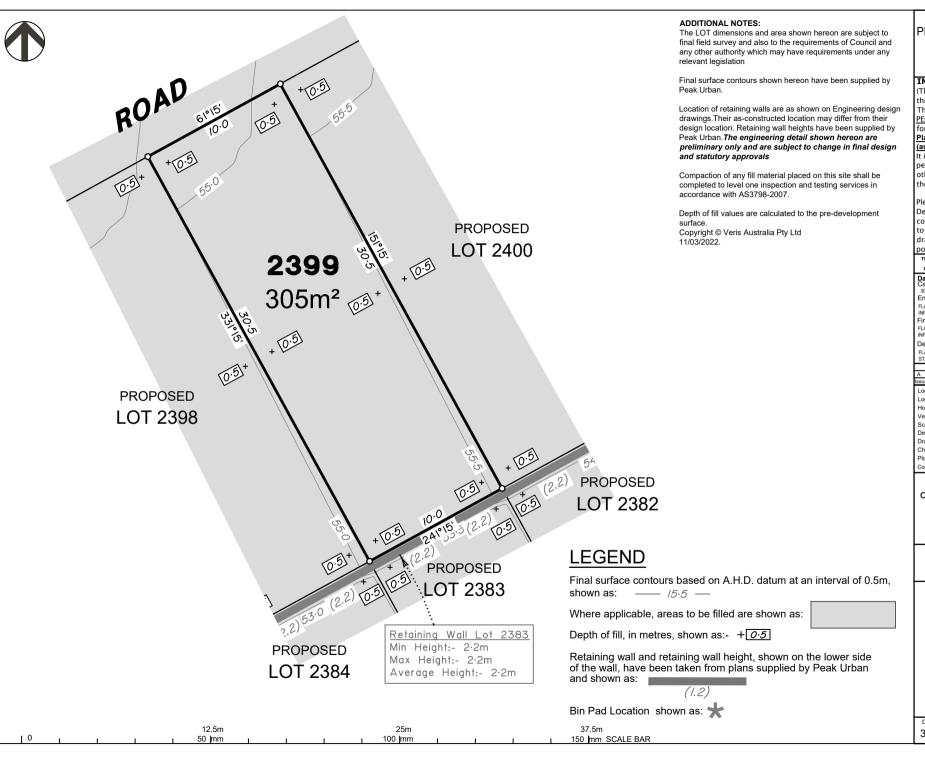

### DISCLOSURE PLAN of Proposed LOT 2399 being part of Lot 911

on SP321079

BRISBANE

WHITSUNDAYS

MACKAY

CAIRNS (07) 4252 9400

veris.com.au ACN 615 735 727

Veris Australia Pty Ltd

#### ADDITIONAL NOTES:

The LOT dimensions and area shown hereon are subject to final field survey and also to the requirements of Council and any other authority which may have requirements under any relevant legislation

Final surface contours shown hereon have been supplied by Peak Urban.

Location of retaining walls are as shown on Engineering design drawings. Their as-constructed location may differ from their design location. Retaining wall heights have been supplied by Peak Urban. The engineering detail shown hereon are preliminary only and are subject to change in final design and statutory approvals

Compaction of any fill material placed on this site shall be completed to level one inspection and testing services in accordance with AS3798-2007.

Depth of fill values are calculated to the pre-development

Copyright © Veris Australia Ptv Ltd 11/03/2022.

Retaining Wall Lot 2323

Min Height:- 0.4m Max Height:- 0.5m Average Height:- 0.45m