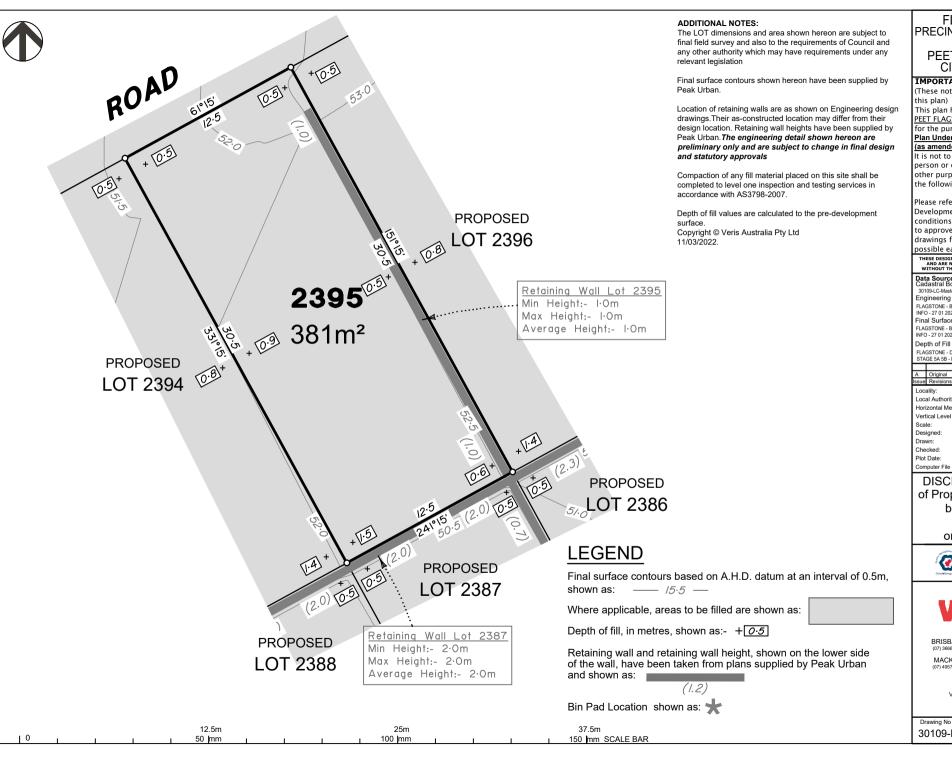

DISCLOSURE PLAN of Proposed LOT 2395

> being part of Lot 911 on SP321079

BRISBANE

WHITSUNDAYS CAIRNS (07) 4252 9400

Issue

Α

MACKAY

veris.com.au ACN 615 735 727 Veris Australia Pty Ltd

30109-DP-2395

# **LEGEND**

Final surface contours based on A.H.D. datum at an interval of 0.5m, shown as: —— /5.5 —

Where applicable, areas to be filled are shown as:

Depth of fill, in metres, shown as:- +0.5

Retaining wall and retaining wall height, shown on the lower side of the wall, have been taken from plans supplied by Peak Urban and shown as:

Bin Pad Location shown as: 🖈

150 mm SCALE BAR