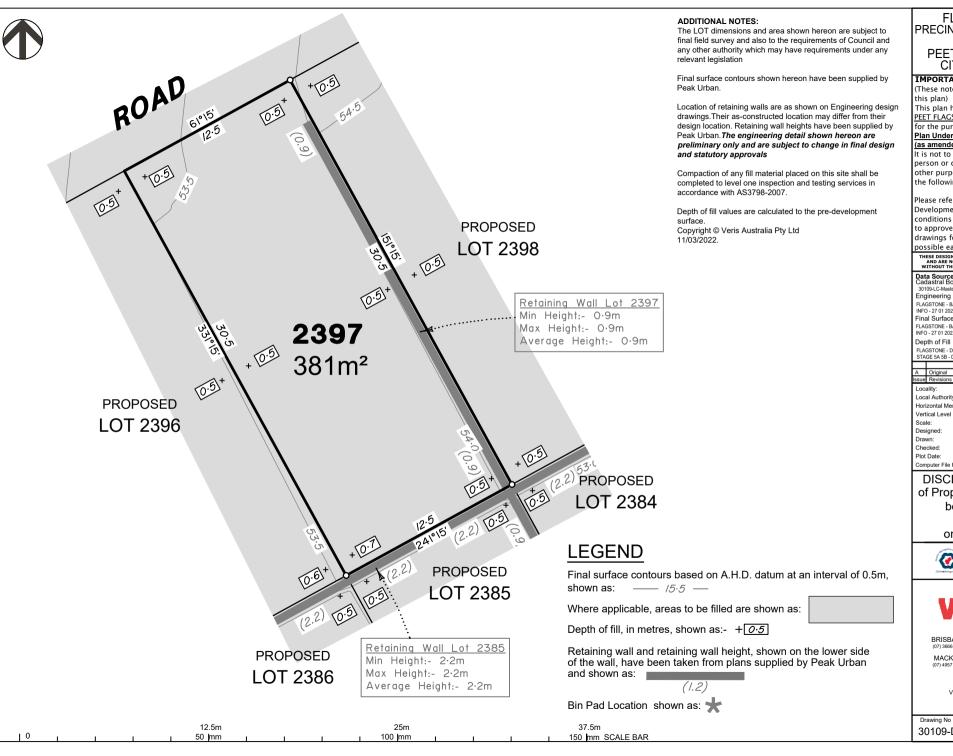

DISCLOSURE PLAN of Proposed LOT 2397 being part of Lot 911 on SP321079

WHITSUNDAYS

BRISBANE MACKAY

CAIRNS (07) 4252 9400

veris.com.au

ACN 615 735 727 Veris Australia Pty Ltd

Drawing No 30109-DP-2397

#### ADDITIONAL NOTES:

The LOT dimensions and area shown hereon are subject to final field survey and also to the requirements of Council and any other authority which may have requirements under any relevant legislation

Final surface contours shown hereon have been supplied by Peak Urban.

Location of retaining walls are as shown on Engineering design drawings. Their as-constructed location may differ from their design location. Retaining wall heights have been supplied by Peak Urban. The engineering detail shown hereon are preliminary only and are subject to change in final design and statutory approvals

Compaction of any fill material placed on this site shall be completed to level one inspection and testing services in accordance with AS3798-2007.

Depth of fill values are calculated to the pre-development

Copyright © Veris Australia Ptv Ltd 11/03/2022.

# **LEGEND**

Final surface contours based on A.H.D. datum at an interval of 0.5m, shown as: —— /5.5 —

Where applicable, areas to be filled are shown as:

Depth of fill, in metres, shown as:  $+ \boxed{0.5}$ 

Retaining wall and retaining wall height, shown on the lower side of the wall, have been taken from plans supplied by Peak Urban and shown as:

(1.2)

Bin Pad Location shown as: 🖈

12.5m 100 mm 50 mm

150 mm SCALE BAR