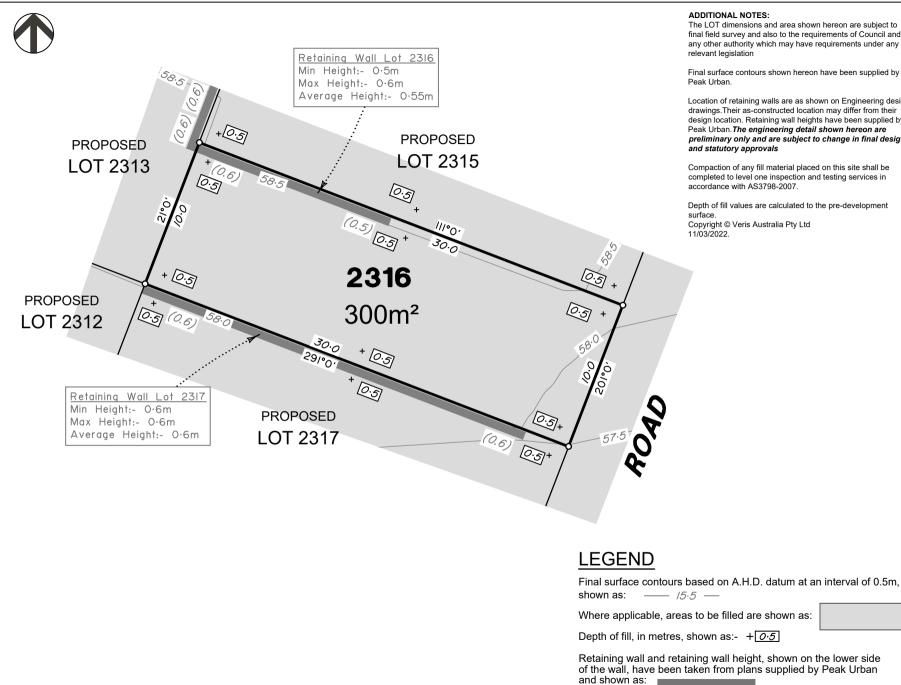

ACN 615 735 727 Veris Australia Pty Ltd

Drawing No 30109-DP-2316

Final surface contours based on A.H.D. datum at an interval of 0.5m,

Retaining wall and retaining wall height, shown on the lower side of the wall, have been taken from plans supplied by Peak Urban

Bin Pad Location shown as: 🖈 150 mm SCALE BAR