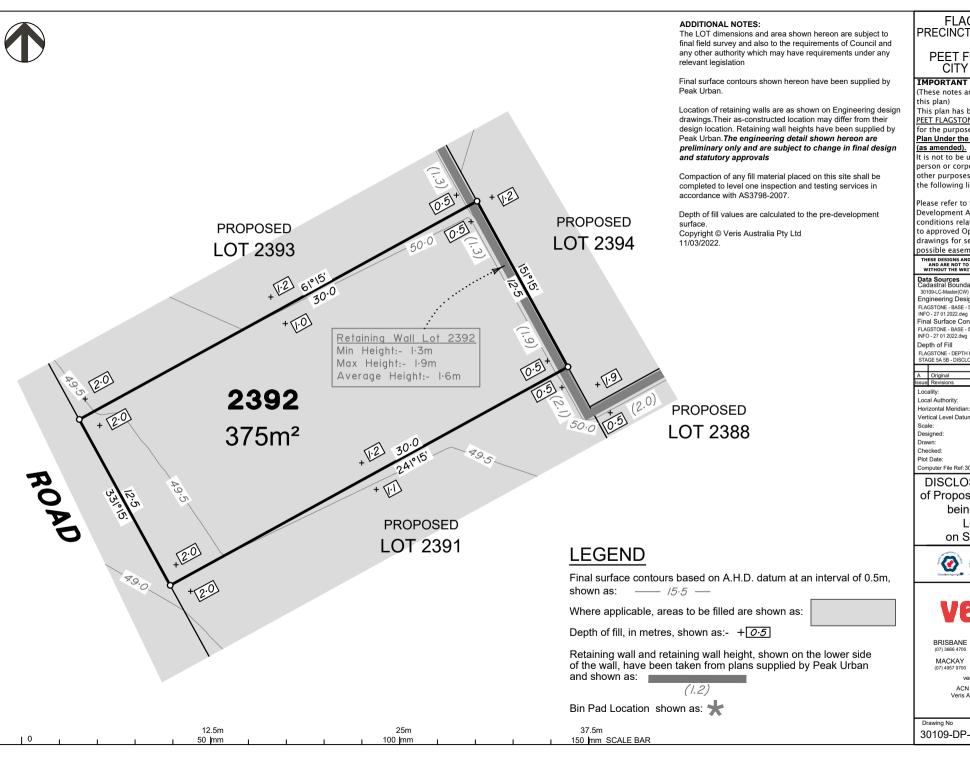

### DISCLOSURE PLAN of Proposed LOT 2393 being part of Lot 911

on SP321079

BRISBANE

WHITSUNDAYS

MACKAY (07) 4957 9700

(07) 4252 9400 veris.com.au

CAIRNS

ACN 615 735 727 Veris Australia Pty Ltd