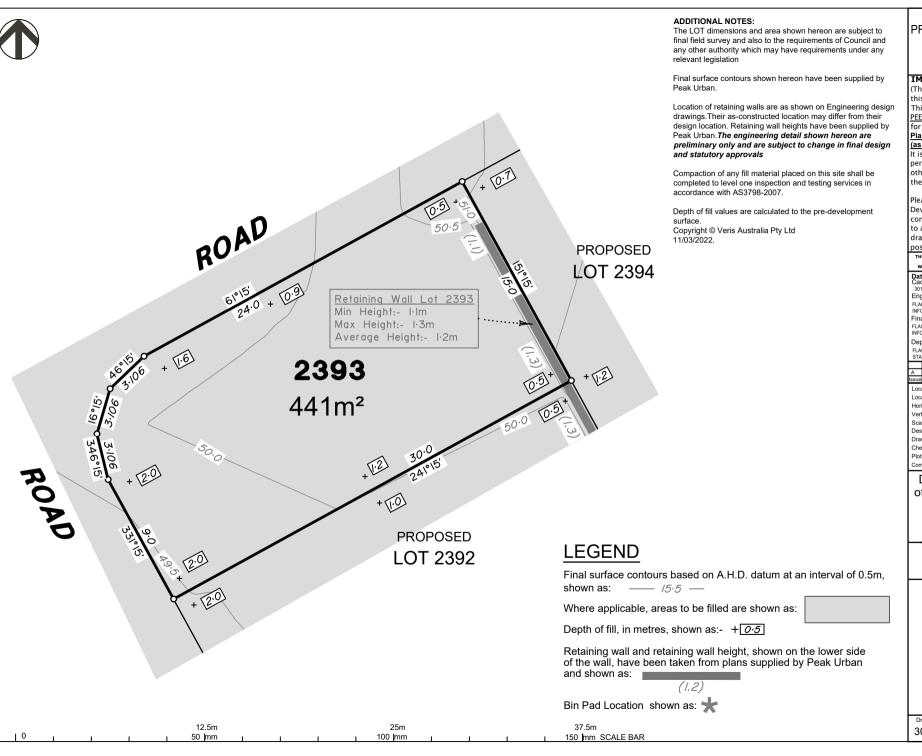

### DISCLOSURE PLAN of Proposed LOT 2393 being part of Lot 911

on SP321079

BRISBANE

WHITSUNDAYS

MACKAY (07) 4957 9700

(07) 4252 9400 veris.com.au

CAIRNS

ACN 615 735 727 Veris Australia Pty Ltd

#### ADDITIONAL NOTES:

The LOT dimensions and area shown hereon are subject to final field survey and also to the requirements of Council and any other authority which may have requirements under any relevant legislation

Final surface contours shown hereon have been supplied by Peak Urban.

Location of retaining walls are as shown on Engineering design drawings. Their as-constructed location may differ from their design location. Retaining wall heights have been supplied by Peak Urban. The engineering detail shown hereon are preliminary only and are subject to change in final design and statutory approvals

Compaction of any fill material placed on this site shall be completed to level one inspection and testing services in accordance with AS3798-2007.

Depth of fill values are calculated to the pre-development

Copyright © Veris Australia Pty Ltd 11/03/2022.

# **LEGEND**

Final surface contours based on A.H.D. datum at an interval of 0.5m. shown as: —— /5·5 —

Where applicable, areas to be filled are shown as:

Depth of fill, in metres, shown as:- + 0.5

Retaining wall and retaining wall height, shown on the lower side of the wall, have been taken from plans supplied by Peak Urban and shown as:

Bin Pad Location shown as:

12.5m 100 mm 150 mm SCALE BAR 50 mm

LOT 2389