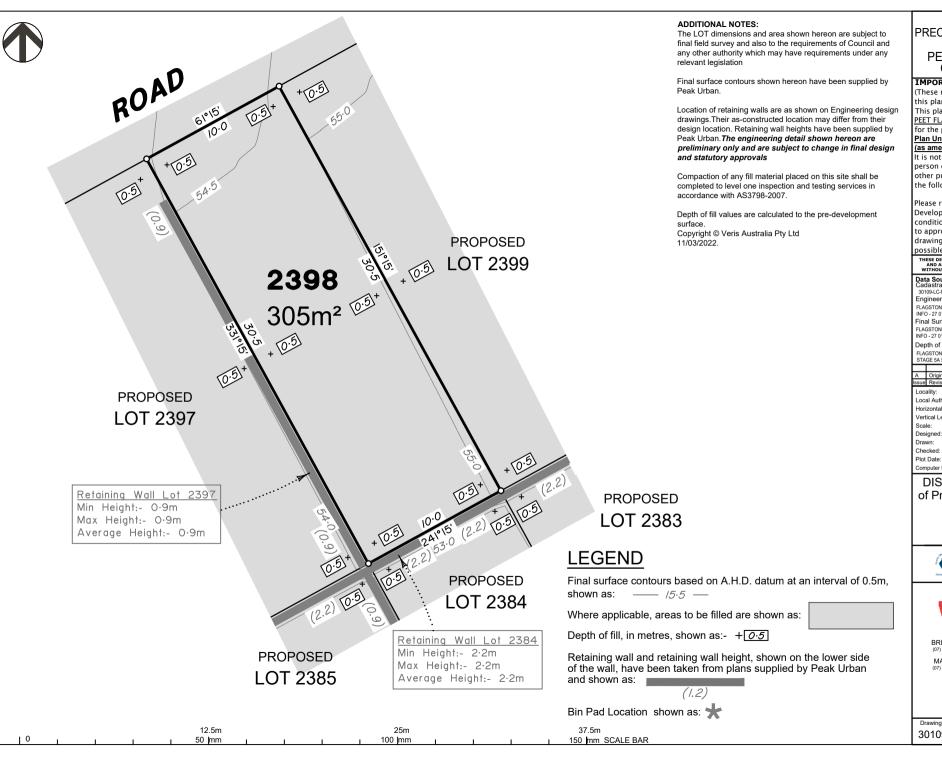

### DISCLOSURE PLAN of Proposed LOT 2398 being part of Lot 911

BRISBANE

WHITSUNDAYS

MACKAY

CAIRNS (07) 4252 9400

veris.com.au ACN 615 735 727

Veris Australia Pty Ltd

Drawing No 30109-DP-2398

#### ADDITIONAL NOTES:

The LOT dimensions and area shown hereon are subject to final field survey and also to the requirements of Council and any other authority which may have requirements under any relevant legislation

Final surface contours shown hereon have been supplied by Peak Urban.

Location of retaining walls are as shown on Engineering design drawings. Their as-constructed location may differ from their design location. Retaining wall heights have been supplied by Peak Urban. The engineering detail shown hereon are preliminary only and are subject to change in final design and statutory approvals

Compaction of any fill material placed on this site shall be completed to level one inspection and testing services in accordance with AS3798-2007.

Depth of fill values are calculated to the pre-development

Copyright © Veris Australia Ptv Ltd

THESE DESIGNS AND DRAWINGS ARE COPYRIGHT AND ARE NOT TO BE USED OR REPRODUCED WITHOUT THE WRITTEN PERMISSION OF VERIS Data Sources Cadastral Boundaries

30109-LC-Master(CW) FS94 2014.dwg