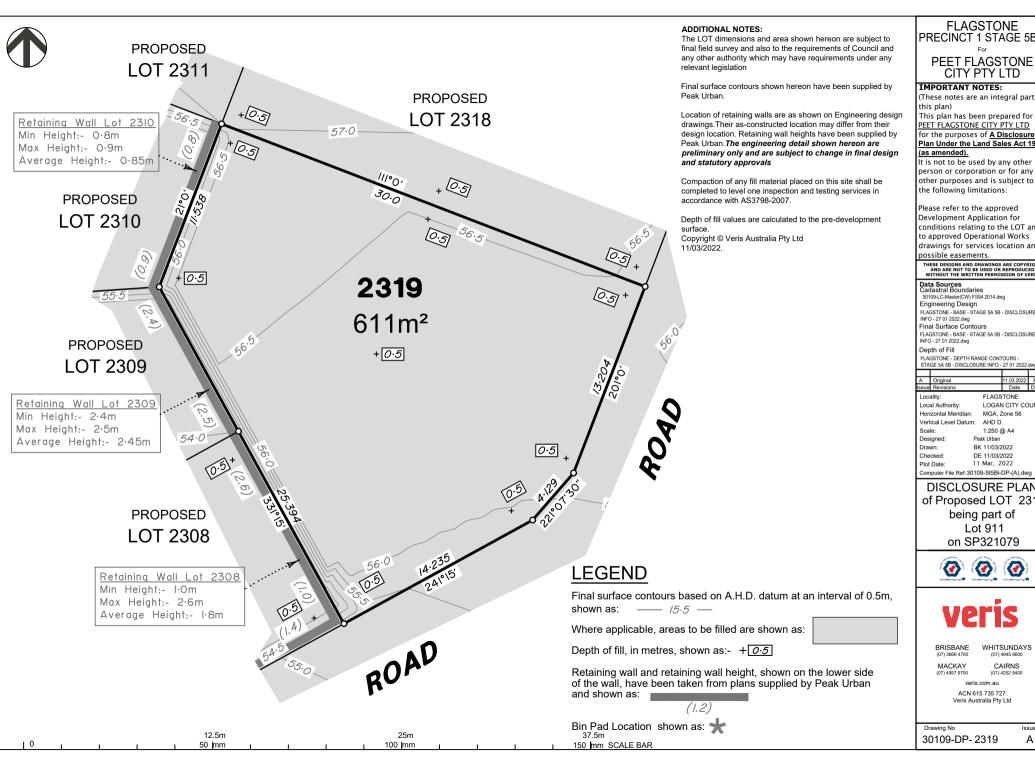

MGA, Zone 56 AHD D 1:250 @ A4 Peak Urban

BK 11/03/2022 DF 11/03/2022 11 Mar, 2022

DISCLOSURE PLAN of Proposed LOT 2319 being part of

on SP321079

CAIRNS

Issue

veris.com.au

ACN 615 735 727 Veris Australia Pty Ltd

# **LEGEND**

Final surface contours based on A.H.D. datum at an interval of 0.5m, shown as: —— /5.5 —

Where applicable, areas to be filled are shown as:

Depth of fill, in metres, shown as:  $+ \boxed{0.5}$ 

Retaining wall and retaining wall height, shown on the lower side of the wall, have been taken from plans supplied by Peak Urban and shown as:

(1.2)

Bin Pad Location shown as: 🖈

12.5m 100 mm 50 mm

150 mm SCALE BAR