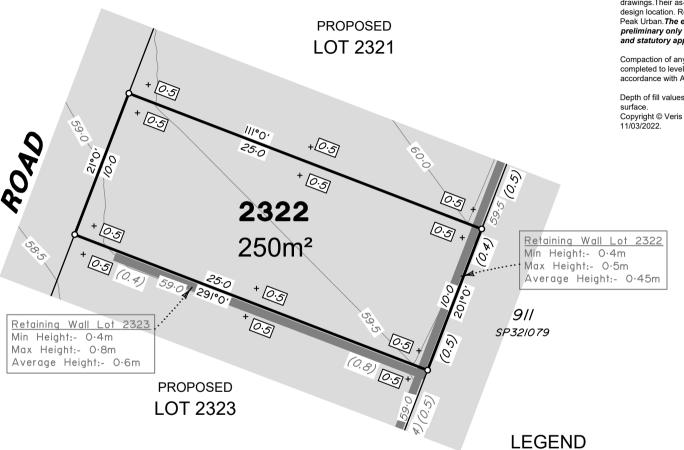

### DISCLOSURE PLAN of Proposed LOT 2321 being part of Lot 911

BRISBANE

WHITSUNDAYS CAIRNS (07) 4252 9400

MACKAY

veris.com.au ACN 615 735 727 Veris Australia Pty Ltd

30109-DP-2321

Α

100 mm

### DISCLOSURE PLAN of Proposed LOT 2322

being part of Lot 911

on SP321079

BRISBANE

WHITSUNDAYS

CAIRNS

(07) 4252 9400

Issue

# Retaining Wall Lot 2323 Min Height:- 0.4m Max Height:- 0.8m Average Height:- 0.6m PROPOSED **LOT 2322** 50.51 2323 +0.5 250m<sup>2</sup> 911 SP321079 Retaining Wall Lot 2324 Min Height:- I-3m Max Height:- I-3m **PROPOSED** Average Height:- I-3m

Copyright © Veris Australia Ptv Ltd 11/03/2022.

Retaining Wall Lot 2323

Min Height:- 0.4m Max Height:- 0.5m Average Height:- 0.45m

# **LEGEND**

Final surface contours based on A.H.D. datum at an interval of 0.5m, shown as: —— /5.5 —

Where applicable, areas to be filled are shown as:

Depth of fill, in metres, shown as:- +0.5

Retaining wall and retaining wall height, shown on the lower side of the wall, have been taken from plans supplied by Peak Urban and shown as: