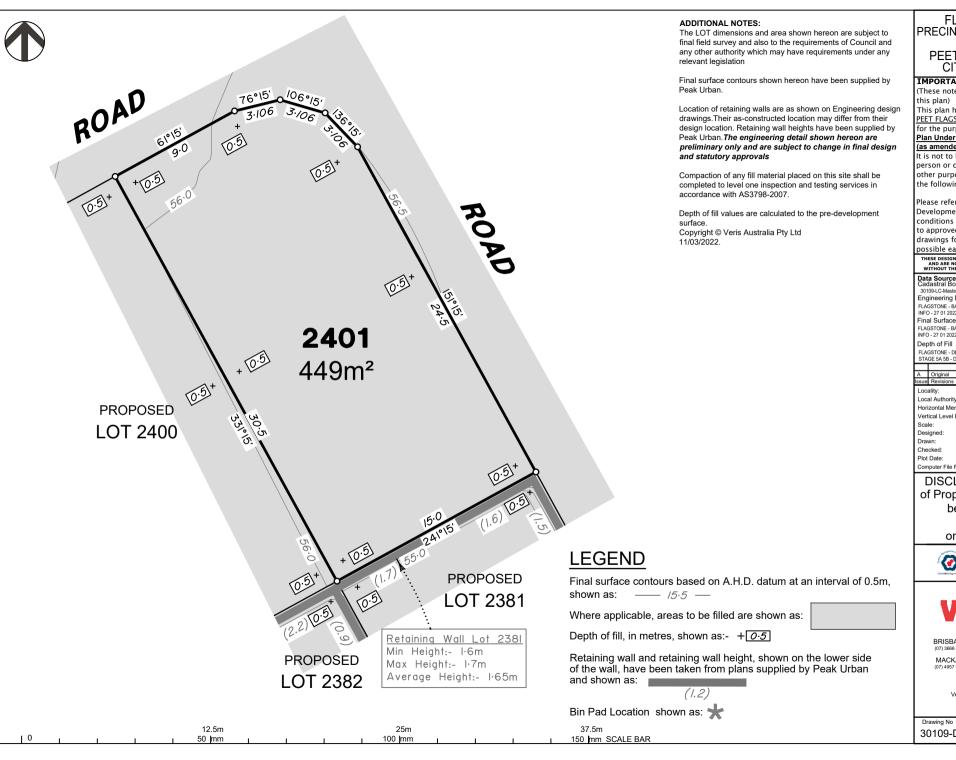

### DISCLOSURE PLAN of Proposed LOT 2400 being part of Lot 911

BRISBANE

WHITSUNDAYS CAIRNS

(07) 4252 9400

MACKAY

veris.com.au ACN 615 735 727 Veris Australia Pty Ltd

Drawing No

Issue 30109-DP-2400 Α

#### ADDITIONAL NOTES:

The LOT dimensions and area shown hereon are subject to final field survey and also to the requirements of Council and any other authority which may have requirements under any relevant legislation

Final surface contours shown hereon have been supplied by Peak Urban.

Location of retaining walls are as shown on Engineering design drawings. Their as-constructed location may differ from their design location. Retaining wall heights have been supplied by Peak Urban. The engineering detail shown hereon are preliminary only and are subject to change in final design and statutory approvals

Compaction of any fill material placed on this site shall be completed to level one inspection and testing services in accordance with AS3798-2007.

Depth of fill values are calculated to the pre-development

Copyright © Veris Australia Ptv Ltd 11/03/2022.

# **LEGEND**

Final surface contours based on A.H.D. datum at an interval of 0.5m, shown as: —— /5.5 —

Where applicable, areas to be filled are shown as:

Depth of fill, in metres, shown as:  $+ \boxed{0.5}$ 

Retaining wall and retaining wall height, shown on the lower side of the wall, have been taken from plans supplied by Peak Urban and shown as:

(1.2)

Bin Pad Location shown as: 🖈

12.5m 100 mm 50 mm

150 mm SCALE BAR