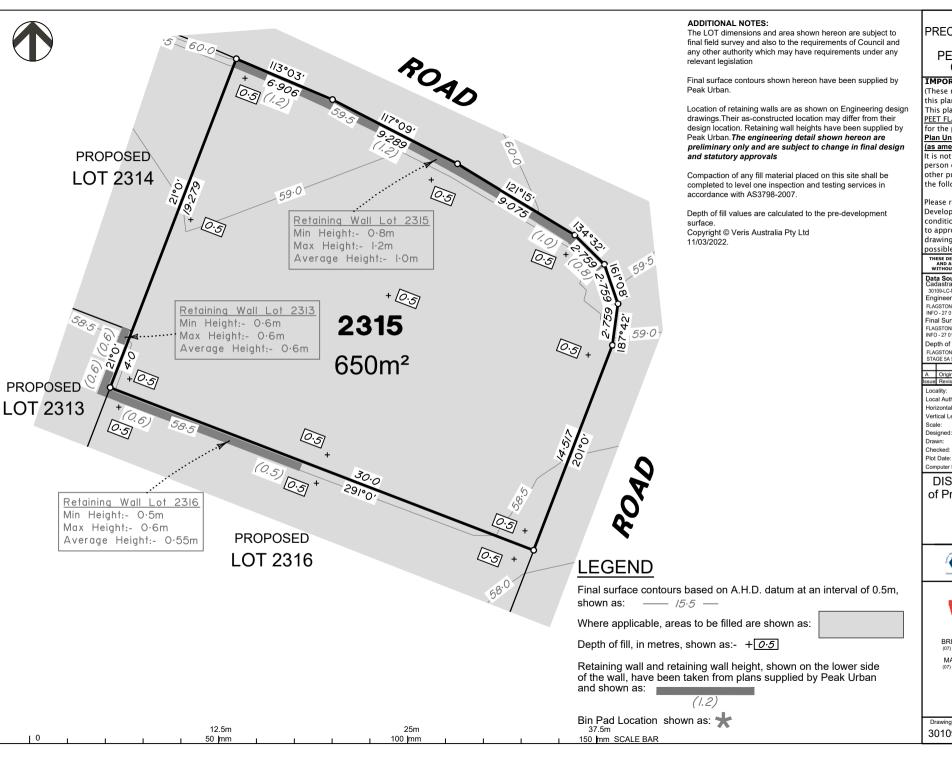

#### ADDITIONAL NOTES:

The LOT dimensions and area shown hereon are subject to final field survey and also to the requirements of Council and any other authority which may have requirements under any relevant legislation

Final surface contours shown hereon have been supplied by Peak Urban.

Location of retaining walls are as shown on Engineering design drawings. Their as-constructed location may differ from their design location. Retaining wall heights have been supplied by Peak Urban. The engineering detail shown hereon are preliminary only and are subject to change in final design and statutory approvals

Compaction of any fill material placed on this site shall be completed to level one inspection and testing services in accordance with AS3798-2007.

Depth of fill values are calculated to the pre-development

Copyright © Veris Australia Ptv Ltd

THESE DESIGNS AND DRAWINGS ARE COPYRIGHT AND ARE NOT TO BE USED OR REPRODUCED WITHOUT THE WRITTEN PERMISSION OF VERIS Data Sources Cadastral Boundaries

30109-LC-Master(CW) FS94 2014.dwg