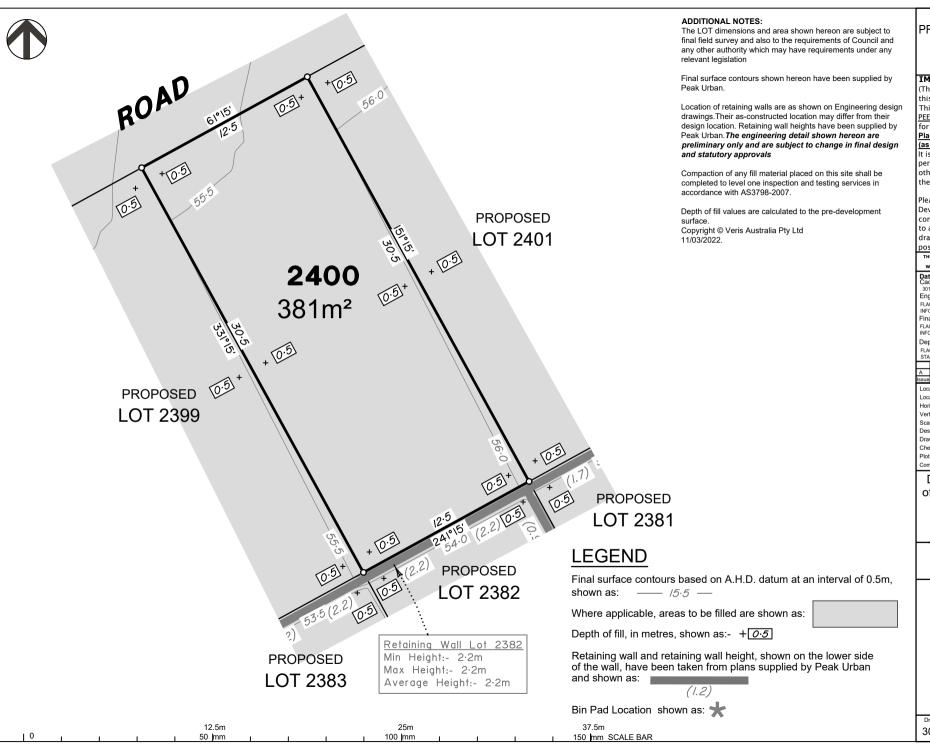

### DISCLOSURE PLAN of Proposed LOT 2400 being part of Lot 911

BRISBANE

WHITSUNDAYS CAIRNS

(07) 4252 9400

MACKAY

veris.com.au ACN 615 735 727 Veris Australia Pty Ltd

Drawing No

Issue 30109-DP-2400 Α

#### ADDITIONAL NOTES:

The LOT dimensions and area shown hereon are subject to final field survey and also to the requirements of Council and any other authority which may have requirements under any relevant legislation

Final surface contours shown hereon have been supplied by Peak Urban.

Location of retaining walls are as shown on Engineering design drawings. Their as-constructed location may differ from their design location. Retaining wall heights have been supplied by Peak Urban. The engineering detail shown hereon are preliminary only and are subject to change in final design and statutory approvals

Compaction of any fill material placed on this site shall be completed to level one inspection and testing services in accordance with AS3798-2007.

Depth of fill values are calculated to the pre-development

Copyright © Veris Australia Pty Ltd 11/03/2022.