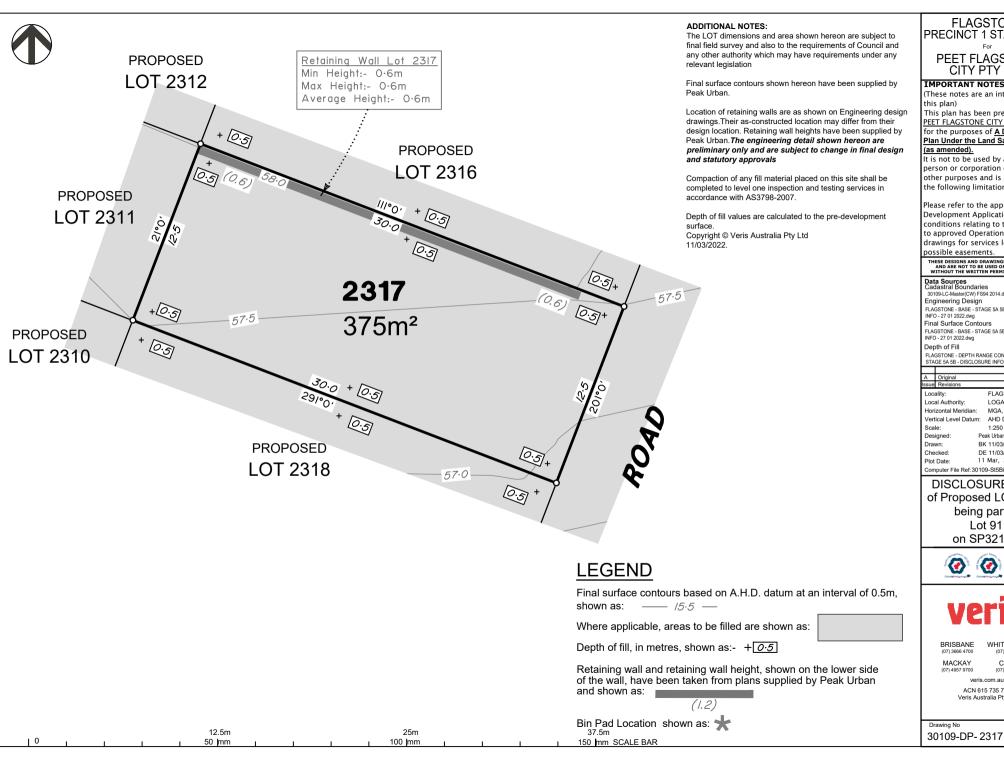

#### ADDITIONAL NOTES:

The LOT dimensions and area shown hereon are subject to final field survey and also to the requirements of Council and any other authority which may have requirements under any relevant legislation

Final surface contours shown hereon have been supplied by Peak Urban.

Location of retaining walls are as shown on Engineering design drawings. Their as-constructed location may differ from their design location. Retaining wall heights have been supplied by Peak Urban. The engineering detail shown hereon are preliminary only and are subject to change in final design and statutory approvals

Compaction of any fill material placed on this site shall be completed to level one inspection and testing services in accordance with AS3798-2007.

Depth of fill values are calculated to the pre-development

Copyright © Veris Australia Ptv Ltd 11/03/2022.

Retaining Wall Lot 2323

Min Height:- 0.4m Max Height:- 0.5m Average Height:- 0.45m

# **LEGEND**

Final surface contours based on A.H.D. datum at an interval of 0.5m, shown as: —— /5.5 —

Where applicable, areas to be filled are shown as:

Depth of fill, in metres, shown as:- +0.5

Retaining wall and retaining wall height, shown on the lower side of the wall, have been taken from plans supplied by Peak Urban and shown as:

Bin Pad Location shown as: 🖈

150 mm SCALE BAR