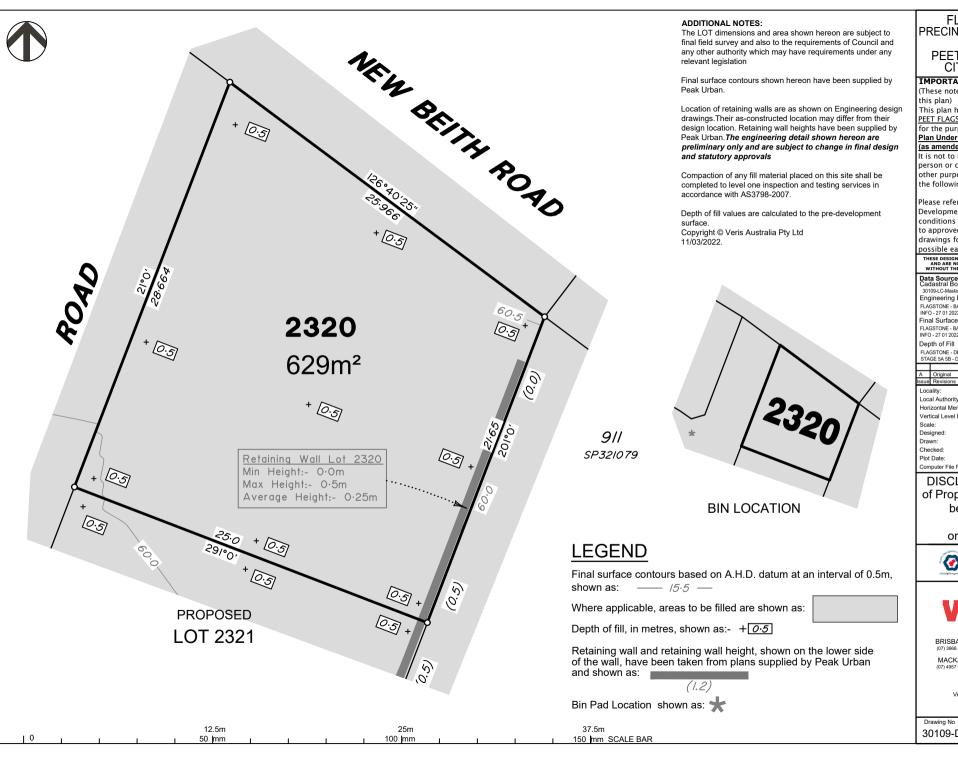

Horizontal Meridian: MGA Zone 56 Vertical Level Datum: AHD D 1:250 @ A4 Designed: Peak Urban BK 11/03/2022

Checked DE 11/03/2022 11 Mar, 2022 Plot Date: Computer File Ref: 30109-St5Bi-DP-(A).dwg

DISCLOSURE PLAN of Proposed LOT 2320 being part of Lot 911 on SP321079

BRISBANE WHITSUNDAYS

MACKAY

CAIRNS (07) 4252 9400

veris.com.au

ACN 615 735 727 Veris Australia Pty Ltd

Drawing No 30109-DP-2320

Α

# **LEGEND**

Final surface contours based on A.H.D. datum at an interval of 0.5m, shown as: —— /5.5 —

Where applicable, areas to be filled are shown as:

Depth of fill, in metres, shown as:  $+ \boxed{0.5}$ 

Retaining wall and retaining wall height, shown on the lower side of the wall, have been taken from plans supplied by Peak Urban and shown as:

(1.2)

Bin Pad Location shown as: 🖈

12.5m 100 mm 50 mm

150 mm SCALE BAR