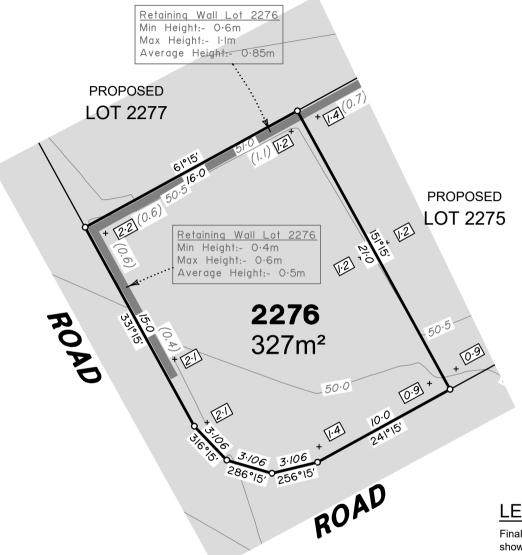

#### ADDITIONAL NOTES:

The LOT dimensions and area shown hereon are subject to final field survey and also to the requirements of Council and any other authority which may have requirements under any relevant legislation

Final surface contours shown hereon have been supplied by Peak Urban.

Location of retaining walls are as shown on Engineering design drawings. Their as-constructed location may differ from their design location. Retaining wall heights have been supplied by Peak Urban. The engineering detail shown hereon are preliminary only and are subject to change in final design and statutory approvals

Compaction of any fill material placed on this site shall be completed to level one inspection and testing services in accordance with AS3798-2007.

Depth of fill values are calculated to the pre-development

Copyright © Veris Australia Ptv Ltd

THESE DESIGNS AND DRAWINGS ARE COPYRIGHT AND ARE NOT TO BE USED OR REPRODUCED WITHOUT THE WRITTEN PERMISSION OF VERIS Data Sources Cadastral Boundaries

30109-LC-Master(CW) FS94 2014.dwg

Depth of fill, in metres, shown as:-  $+ \boxed{0.5}$ 

Retaining wall and retaining wall height, shown on the lower side of the wall, have been taken from plans supplied by Peak Urban and shown as:

Bin Pad Location shown as: 🖈