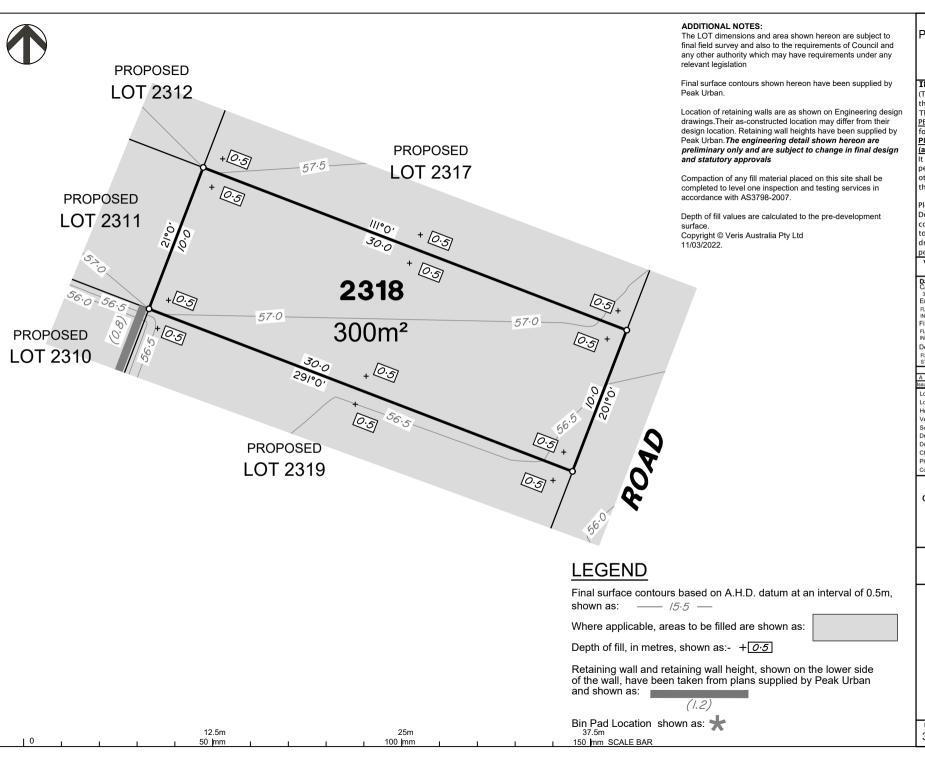

DE 11/03/2022 Checked 11 Mar, 2022 Plot Date: Computer File Ref: 30109-St5Bi-DP-(A).dwg

DISCLOSURE PLAN of Proposed LOT 2318 being part of Lot 911 on SP321079

BRISBANE

WHITSUNDAYS

CAIRNS

(07) 4252 9400

MACKAY

veris.com.au ACN 615 735 727

Veris Australia Pty Ltd

Drawing No 30109-DP-2318

Α

PEET FLAGSTONE CITY PTY LTD

(These notes are an integral part of

PEET FLAGSTONE CITY PTY LTD for the purposes of A Disclosure

# **LEGEND**

Final surface contours based on A.H.D. datum at an interval of 0.5m, shown as: —— /5.5 —

Where applicable, areas to be filled are shown as:

Depth of fill, in metres, shown as:  $+ \boxed{0.5}$ 

Retaining wall and retaining wall height, shown on the lower side of the wall, have been taken from plans supplied by Peak Urban and shown as:

(1.2)

Bin Pad Location shown as: 🖈

12.5m 100 mm 50 mm

150 mm SCALE BAR