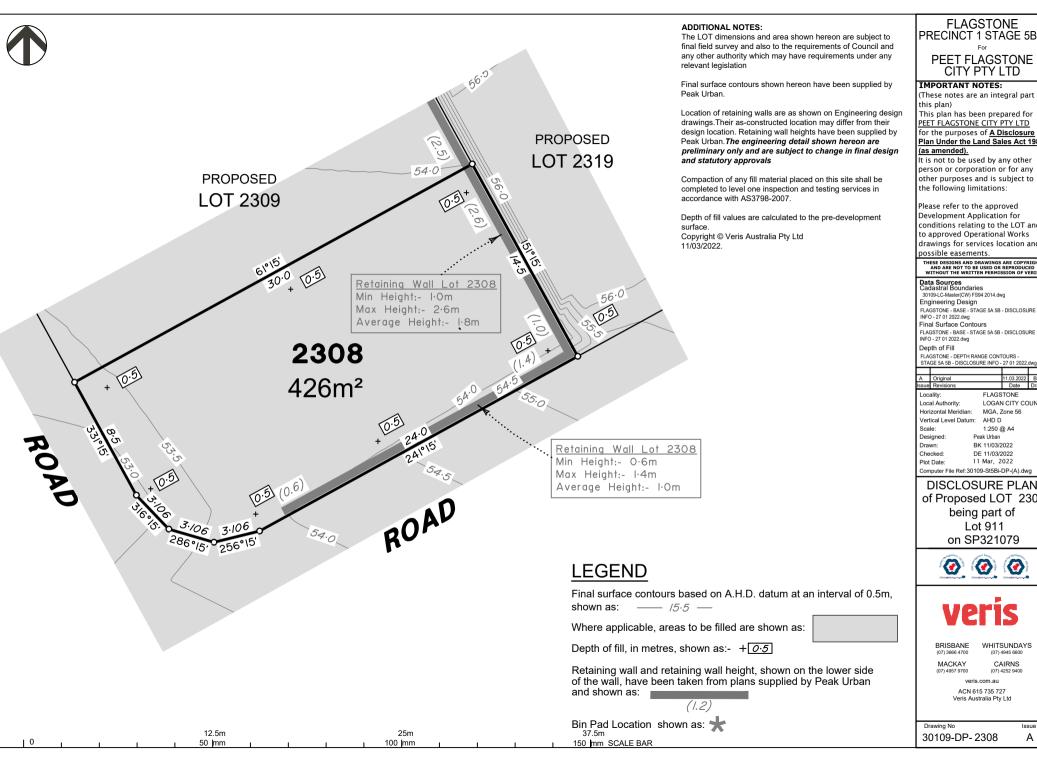

#### ADDITIONAL NOTES:

The LOT dimensions and area shown hereon are subject to final field survey and also to the requirements of Council and any other authority which may have requirements under any relevant legislation

Final surface contours shown hereon have been supplied by Peak Urban.

Location of retaining walls are as shown on Engineering design drawings. Their as-constructed location may differ from their design location. Retaining wall heights have been supplied by Peak Urban. The engineering detail shown hereon are preliminary only and are subject to change in final design and statutory approvals

Compaction of any fill material placed on this site shall be completed to level one inspection and testing services in accordance with AS3798-2007.

Depth of fill values are calculated to the pre-development

# **LEGEND**

Final surface contours based on A.H.D. datum at an interval of 0.5m, shown as: —— /5.5 —

Where applicable, areas to be filled are shown as:

Depth of fill, in metres, shown as:  $+ \boxed{0.5}$ 

Retaining wall and retaining wall height, shown on the lower side of the wall, have been taken from plans supplied by Peak Urban and shown as:

(1.2)

Bin Pad Location shown as: 🖈

12.5m 100 mm 50 mm

150 mm SCALE BAR