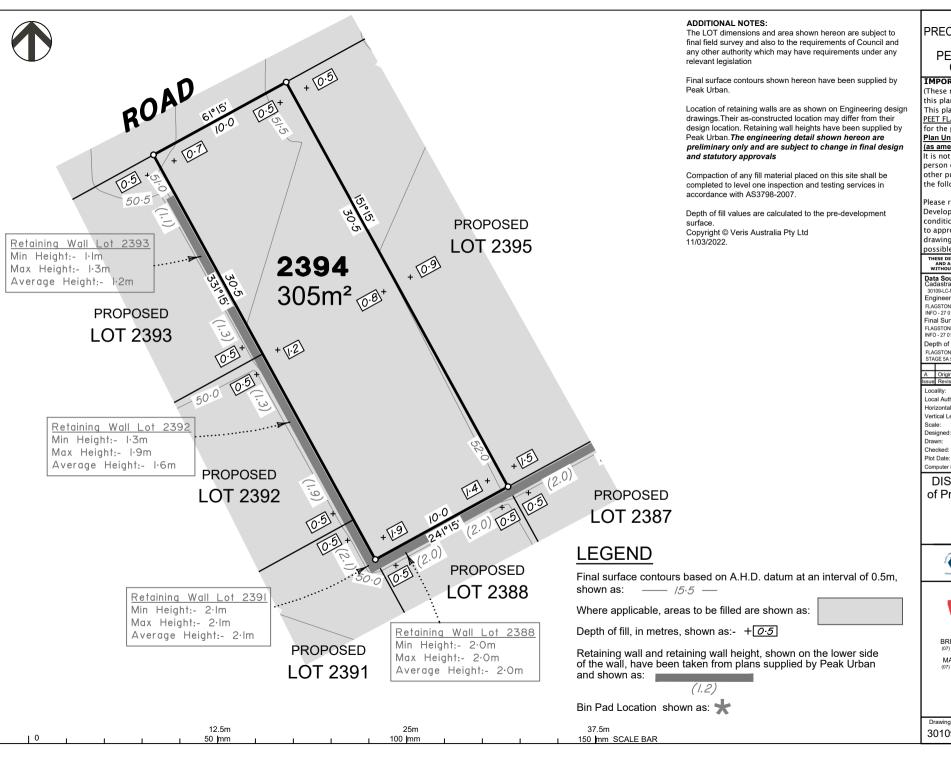

Vertical Level Datum: AHD D 1:250 @ A4 Designed: Peak Urban BK 11/03/2022 DF 11/03/2022 Checked

11 Mar, 2022 Computer File Ref: 30109-St5Bi-DP-(A).dwg

DISCLOSURE PLAN of Proposed LOT 2394 being part of Lot 911 on SP321079

#### ADDITIONAL NOTES:

The LOT dimensions and area shown hereon are subject to final field survey and also to the requirements of Council and any other authority which may have requirements under any relevant legislation

Final surface contours shown hereon have been supplied by Peak Urban.

Location of retaining walls are as shown on Engineering design drawings. Their as-constructed location may differ from their design location. Retaining wall heights have been supplied by Peak Urban. The engineering detail shown hereon are preliminary only and are subject to change in final design and statutory approvals

Compaction of any fill material placed on this site shall be completed to level one inspection and testing services in accordance with AS3798-2007.

Depth of fill values are calculated to the pre-development

Copyright © Veris Australia Ptv Ltd

THESE DESIGNS AND DRAWINGS ARE COPYRIGHT AND ARE NOT TO BE USED OR REPRODUCED WITHOUT THE WRITTEN PERMISSION OF VERIS Data Sources Cadastral Boundaries

30109-LC-Master(CW) FS94 2014.dwg

Α

MACKAY

veris.com.au ACN 615 735 727

Veris Australia Pty Ltd

Drawing No

30109-DP-2322

Final surface contours based on A.H.D. datum at an interval of 0.5m, shown as: —— /5.5 —

Where applicable, areas to be filled are shown as:

Depth of fill, in metres, shown as:-  $+ \boxed{0.5}$ 

Retaining wall and retaining wall height, shown on the lower side of the wall, have been taken from plans supplied by Peak Urban and shown as:

Bin Pad Location shown as: 🖈

150 mm SCALE BAR