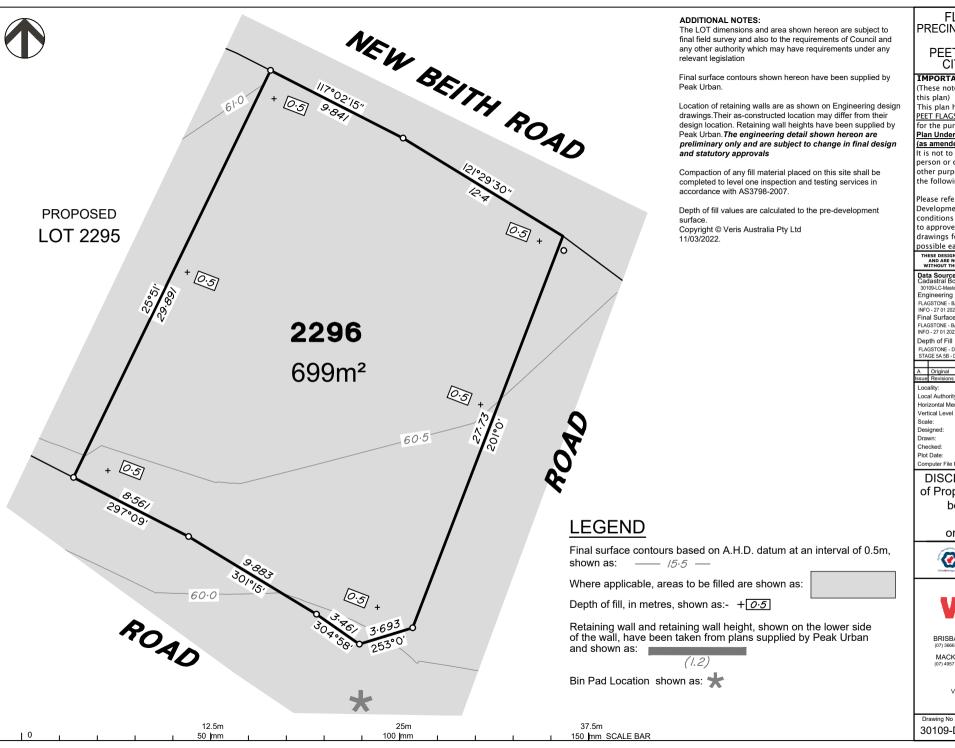

#### ADDITIONAL NOTES:

The LOT dimensions and area shown hereon are subject to final field survey and also to the requirements of Council and any other authority which may have requirements under any relevant legislation

Final surface contours shown hereon have been supplied by Peak Urban.

Location of retaining walls are as shown on Engineering design drawings. Their as-constructed location may differ from their design location. Retaining wall heights have been supplied by Peak Urban. The engineering detail shown hereon are preliminary only and are subject to change in final design and statutory approvals

Compaction of any fill material placed on this site shall be completed to level one inspection and testing services in accordance with AS3798-2007.

Depth of fill values are calculated to the pre-development

Copyright © Veris Australia Ptv Ltd 11/03/2022.

# **LEGEND**

Final surface contours based on A.H.D. datum at an interval of 0.5m, shown as: —— /5.5 —

Where applicable, areas to be filled are shown as:

Depth of fill, in metres, shown as:  $+ \boxed{0.5}$ 

Retaining wall and retaining wall height, shown on the lower side of the wall, have been taken from plans supplied by Peak Urban and shown as:

(1.2)

Bin Pad Location shown as: 🖈

12.5m 100 mm 50 mm

150 mm SCALE BAR