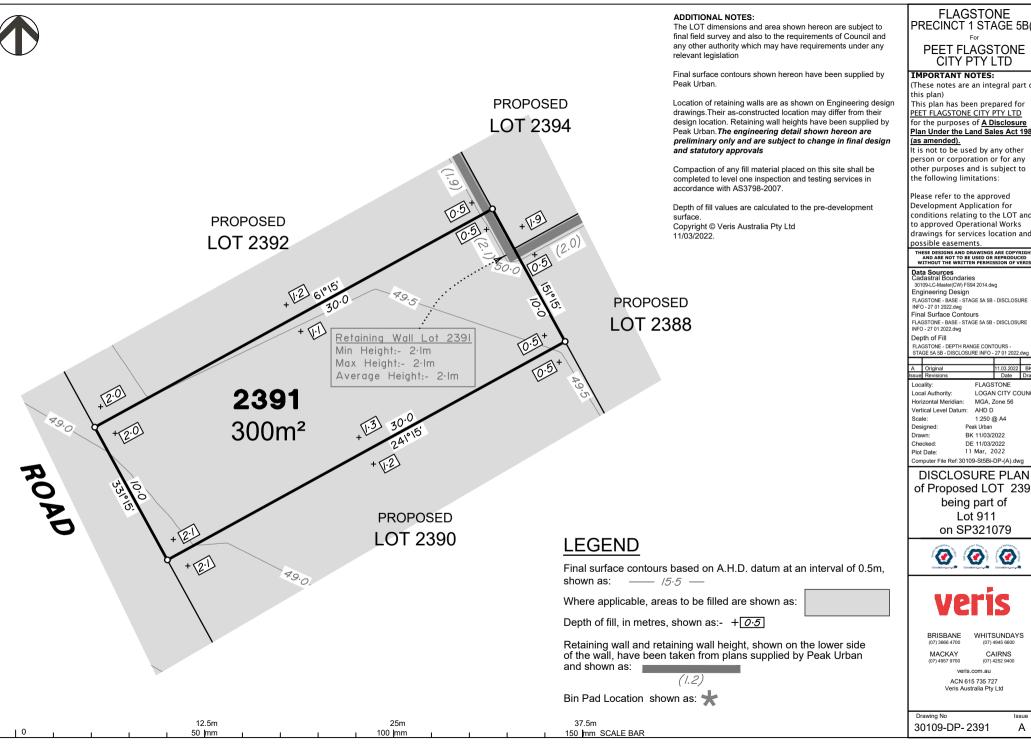

### DISCLOSURE PLAN of Proposed LOT 2321 being part of Lot 911

BRISBANE

WHITSUNDAYS CAIRNS (07) 4252 9400

MACKAY

veris.com.au ACN 615 735 727 Veris Australia Pty Ltd

30109-DP-2321

Α

100 mm

# **PROPOSED PROPOSED LOT 2388** LOT 2391 + [0.5] 0.51+ 2390 300m<sup>2</sup> 79.0 **PROPOSED**

### of Proposed LOT 2391 being part of Lot 911

on SP321079

BRISBANE

WHITSUNDAYS

CAIRNS (07) 4252 9400

MACKAY

veris.com.au ACN 615 735 727 Veris Australia Pty Ltd

Drawing No 30109-DP-2391