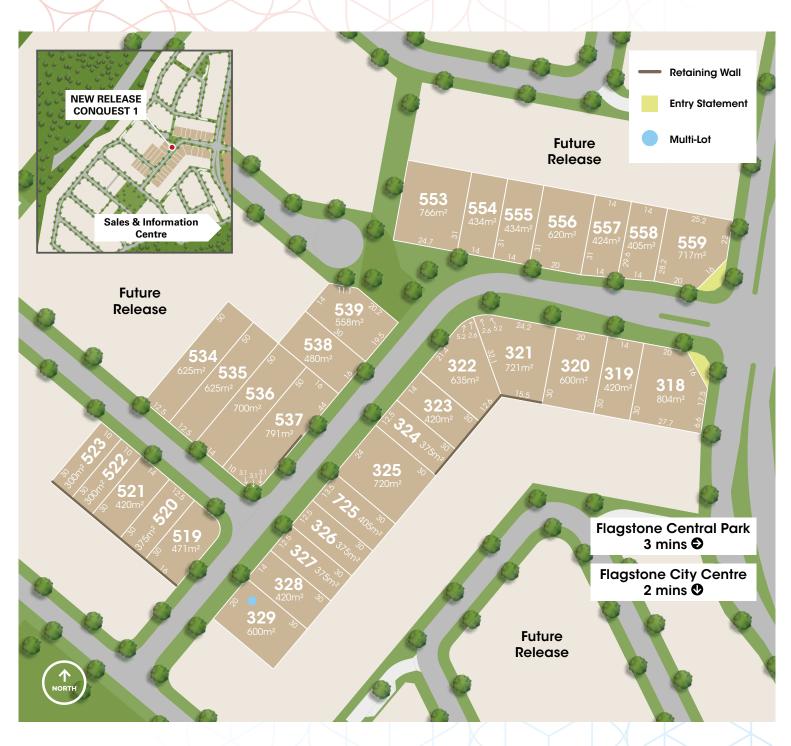

Release 1 now available with homesites ranging from 300 m² to 804 m².

Your city. Your life.

## Release 1

Open 7 days Monday 12pm – 5pm Tuesday to Sunday 10am – 5pm

Sales and Information Centre Homestead Drive, Jimboomba

Call (07) 5540 3068 or email flagstone@peet.com.au

flagstone.com.au

Disclaimer: The information shown on this plan has been prepared with care, however is subject to change and cannot form part of any other offer or contract, other than to identify the lot number and location of the allotment being purchased. Whilst every reasonable care has been taken in preparing this information, PEET does not warrant its accuracy. Interested parties must be sure to undertake their own independent enquiries and, where applicable, obtain appropriate professional advice relevant to their particular circumstances. All information is subject to change without notice. Lot information is subject to survey and Titles Office approval. For additional details, please refer to the Design Guidelines. Photographs are indicative only. Final produce may differ from that illustrated. Map indicative only. October 2017.