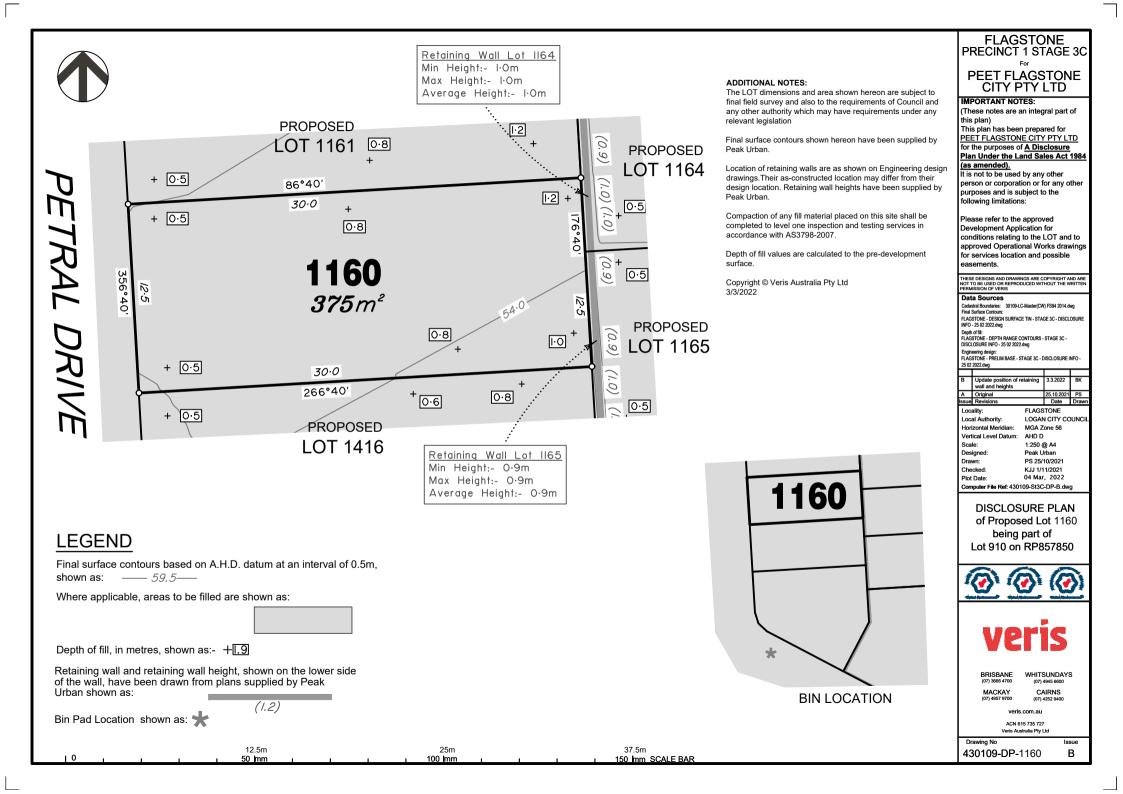

#### ADDITIONAL NOTES:

The LOT dimensions and area shown hereon are subject to final field survey and also to the requirements of Council and any other authority which may have requirements under any relevant legislation

Final surface contours shown hereon have been supplied by Peak Urban.

Location of retaining walls are as shown on Engineering design drawings. Their as-constructed location may differ from their design location. Retaining wall heights have been supplied by Peak Urban.

Compaction of any fill material placed on this site shall be completed to level one inspection and testing services in accordance with AS3798-2007.

Depth of fill values are calculated to the pre-development surface.