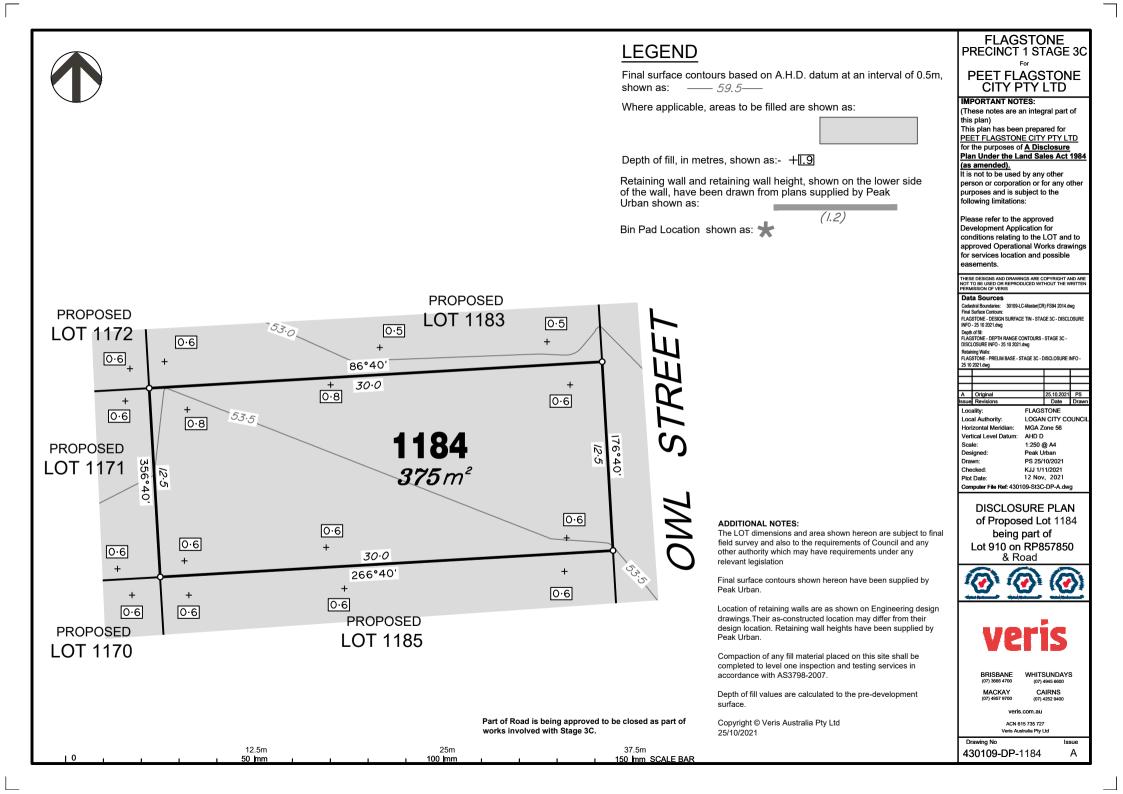

#### ADDITIONAL NOTES:

The LOT dimensions and area shown hereon are subject to final field survey and also to the requirements of Council and any other authority which may have requirements under any relevant legislation

Final surface contours shown hereon have been supplied by Peak Urban.

Location of retaining walls are as shown on Engineering design drawings. Their as-constructed location may differ from their design location. Retaining wall heights have been supplied by Peak Urban.

Compaction of any fill material placed on this site shall be completed to level one inspection and testing services in accordance with AS3798-2007.

Depth of fill values are calculated to the pre-development surface.