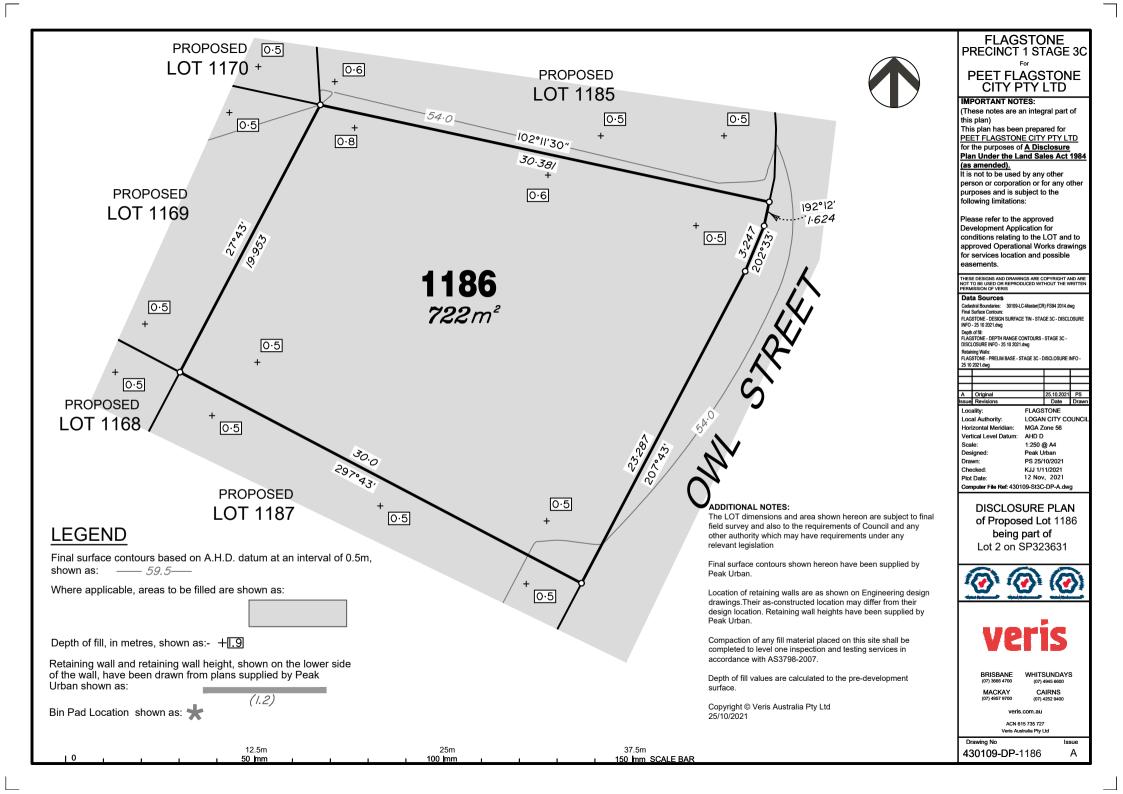

#### ADDITIONAL NOTES:

The LOT dimensions and area shown hereon are subject to final field survey and also to the requirements of Council and any other authority which may have requirements under any relevant legislation

Final surface contours shown hereon have been supplied by Peak Urban.

Location of retaining walls are as shown on Engineering design drawings. Their as-constructed location may differ from their design location. Retaining wall heights have been supplied by Peak Urban.

Compaction of any fill material placed on this site shall be completed to level one inspection and testing services in accordance with AS3798-2007.

Depth of fill values are calculated to the pre-development surface.