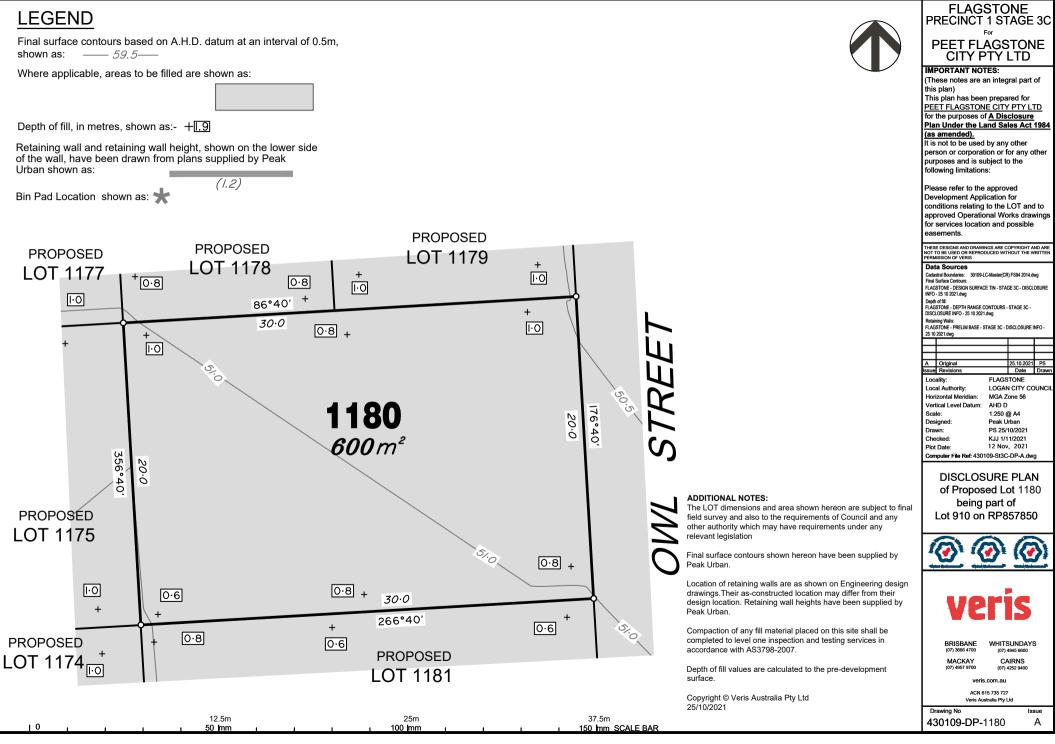

#### PEET FLAGSTONE CITY PTY LTD IMPORTANT NOTES: (These notes are an integral part of this plan) This plan has been prepared for PEET FLAGSTONE CITY PTY LTD for the purposes of A Disclosure Plan Under the Land Sales Act 1984 (as amended). It is not to be used by any other person or corporation or for any other purposes and is subject to the following limitations: Please refer to the approved Development Application for conditions relating to the LOT and to approved Operational Works drawings for services location and possible easements THESE DESIGNS AND DRAWINGS ARE COPYRIGHT AND ARE NOT TO BE USED OR REPRODUCED WITHOUT THE WRITTEN PERMISSION OF VERIS Data Sources Cadastral Boundaries: 30109-LC-Master(CR) FS94 2014.dwg Final Surface Contours: FLAGSTONE - DESIGN SURFACE TIN - STAGE 3C - DISCLOSURI INFO - 25 10 2021.dwg Depth of fill: FLAGSTONE - DEPTH RANGE CONTOURS - STAGE 3C -DISCLOSURE INFO - 25 10 2021.dwg Retaining Walls: FLAGSTONE - PRELIM BASE - STAGE 3C - DISCLOSURE INFO -25 10 2021.dwg A Original Issue Revision 25.10.2021 PS Date Draw Locality: FLAGSTONE Local Authority: LOGAN CITY COUNCI Horizontal Meridian MGA Zone 56 Vertical Level Datum: AHD D 1:250 @ A4 Scale: Designed: Peak Urban PS 25/10/2021 Drawn: Checked K.I.I 1/11/2021 12 Nov. 2021 Plot Date: Computer File Ref: 430109-St3C-DP-A.dwg **DISCLOSURE PLAN** of Proposed Lot 1176 being part of Lot 910 on RP857850

#### ADDITIONAL NOTES:

The LOT dimensions and area shown hereon are subject to final field survey and also to the requirements of Council and any other authority which may have requirements under any relevant legislation

Final surface contours shown hereon have been supplied by Peak Urban.

Location of retaining walls are as shown on Engineering design drawings. Their as-constructed location may differ from their design location. Retaining wall heights have been supplied by Peak Urban.

Compaction of any fill material placed on this site shall be completed to level one inspection and testing services in accordance with AS3798-2007.

Depth of fill values are calculated to the pre-development surface.