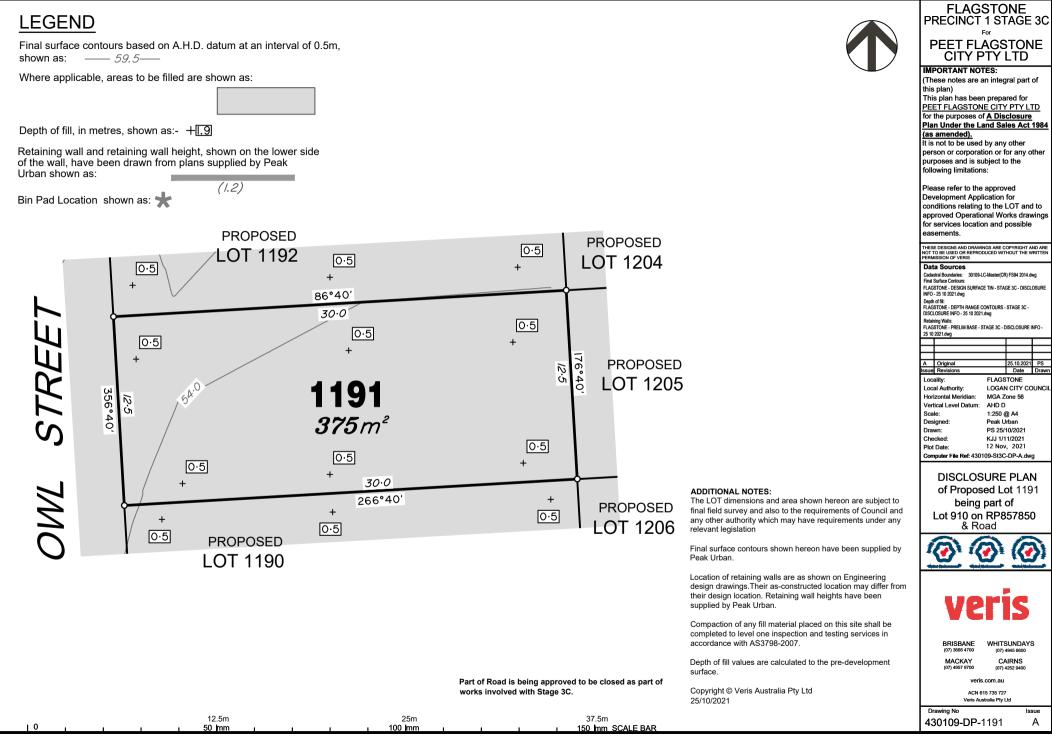

#### PEET FLAGSTONE CITY PTY LTD IMPORTANT NOTES: (These notes are an integral part of this plan) This plan has been prepared for PEET FLAGSTONE CITY PTY LTD for the purposes of A Disclosure Plan Under the Land Sales Act 1984 (as amended). It is not to be used by any other person or corporation or for any other purposes and is subject to the following limitations: Please refer to the approved Development Application for conditions relating to the LOT and to approved Operational Works drawings for services location and possible easements THESE DESIGNS AND DRAWINGS ARE COPYRIGHT AND ARE NOT TO BE USED OR REPRODUCED WITHOUT THE WRITTEN PERMISSION OF VERIS Data Sources Cadastral Boundaries: 30109-LC-Master(CR) FS94 2014.dwg Final Surface Contours: FLAGSTONE - DESIGN SURFACE TIN - STAGE 3C - DISCLOSURI INFO - 25 10 2021.dwg Depth of fill: FLAGSTONE - DEPTH RANGE CONTOURS - STAGE 3C -DISCLOSURE INFO - 25 10 2021.dwg Retaining Walls: FLAGSTONE - PRELIM BASE - STAGE 3C - DISCLOSURE INFO -25 10 2021.dwg A Original Issue Revision 25.10.2021 PS Date Draw Locality: FLAGSTONE Local Authority: LOGAN CITY COUNCI Horizontal Meridian MGA Zone 56 Vertical Level Datum: AHD D 1:250 @ A4 Scale: Designed: Peak Urban PS 25/10/2021 Drawn: Checked K.I.I 1/11/2021 12 Nov. 2021 Plot Date: Computer File Ref: 430109-St3C-DP-A.dwg **DISCLOSURE PLAN** of Proposed Lot 1176 being part of Lot 910 on RP857850

#### ADDITIONAL NOTES:

The LOT dimensions and area shown hereon are subject to final field survey and also to the requirements of Council and any other authority which may have requirements under any relevant legislation

Final surface contours shown hereon have been supplied by Peak Urban.

Location of retaining walls are as shown on Engineering design drawings. Their as-constructed location may differ from their design location. Retaining wall heights have been supplied by Peak Urban.

Compaction of any fill material placed on this site shall be completed to level one inspection and testing services in accordance with AS3798-2007.

Depth of fill values are calculated to the pre-development surface.

Copyright © Veris Australia Pty Ltd 25/10/2021

PS

PS

PS

|  | 12 | .0111 |  |   |     | 20     |    |   |   |   | 07.011           |
|--|----|-------|--|---|-----|--------|----|---|---|---|------------------|
|  | 50 | mm    |  | ı | ı – | 100 In | nm | 1 | ı | 1 | 150 mm SCALE BAR |
|  |    |       |  |   |     |        |    |   |   |   |                  |
|  |    |       |  |   |     |        |    |   |   |   |                  |