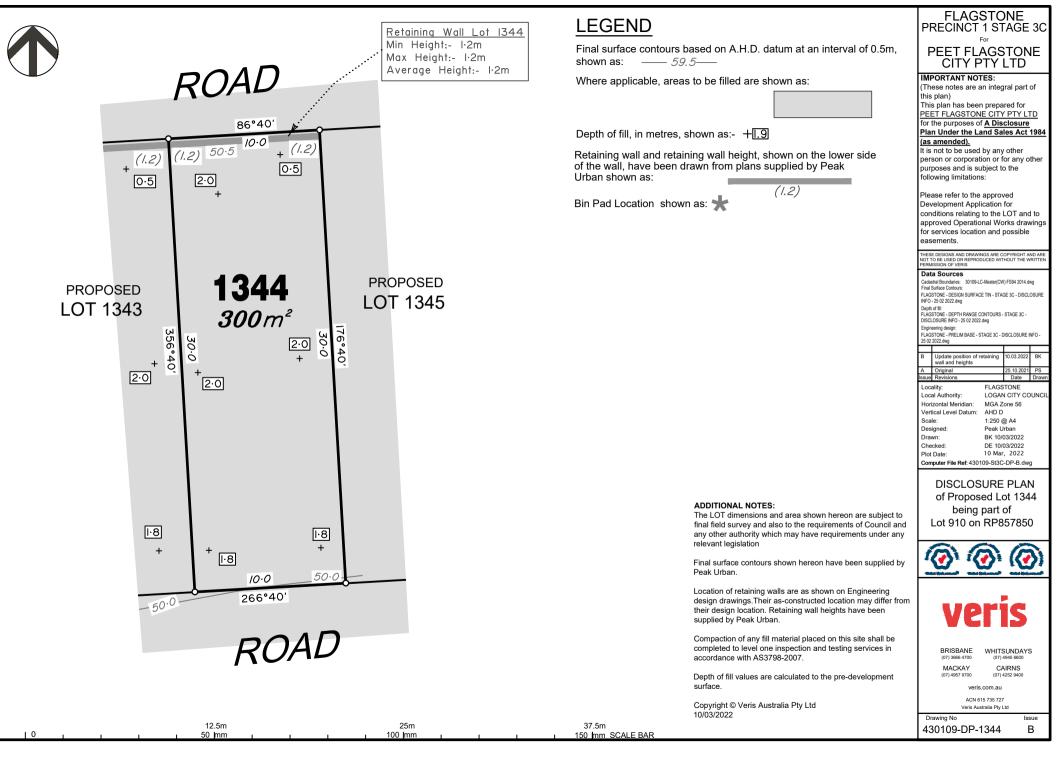

#### ADDITIONAL NOTES:

The LOT dimensions and area shown hereon are subject to final field survey and also to the requirements of Council and any other authority which may have requirements under any relevant legislation

Final surface contours shown hereon have been supplied by Peak Urban.

Location of retaining walls are as shown on Engineering design drawings. Their as-constructed location may differ from their design location. Retaining wall heights have been supplied by Peak Urban.

Compaction of any fill material placed on this site shall be completed to level one inspection and testing services in accordance with AS3798-2007.

Depth of fill values are calculated to the pre-development surface.