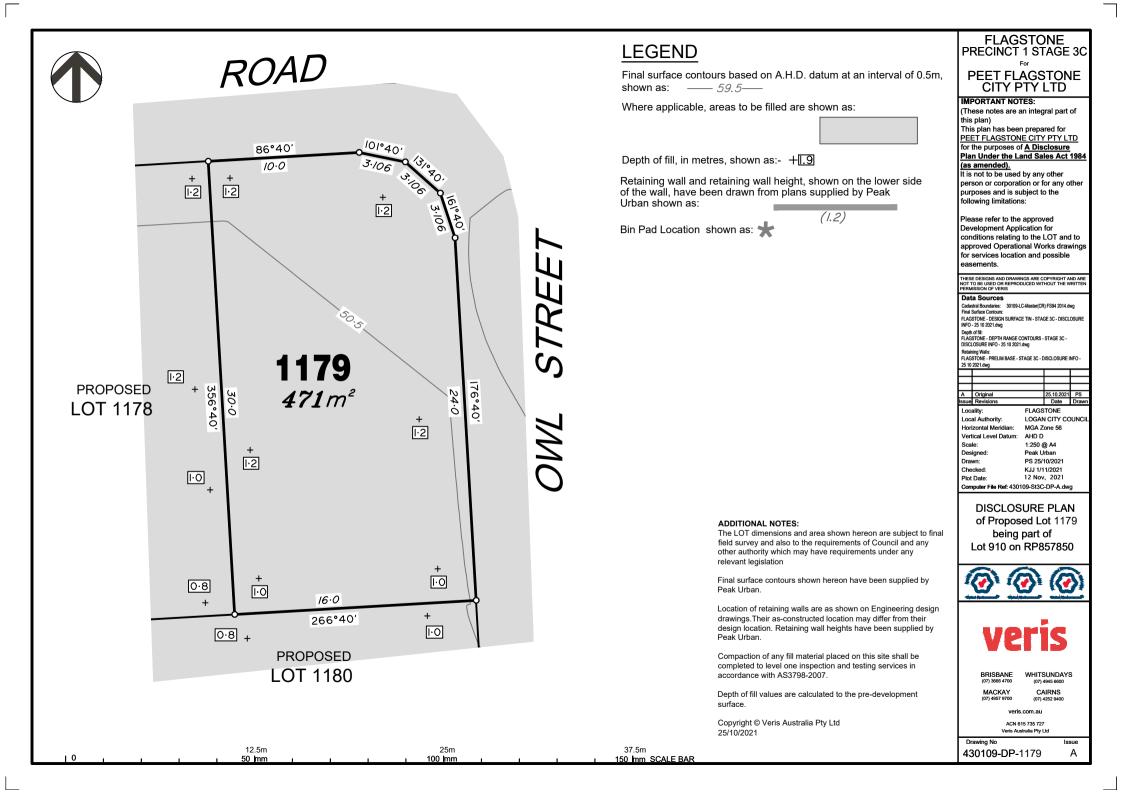

#### PEET FLAGSTONE CITY PTY LTD IMPORTANT NOTES: (These notes are an integral part of this plan) This plan has been prepared for PEET FLAGSTONE CITY PTY LTD for the purposes of A Disclosure Plan Under the Land Sales Act 1984 (as amended). It is not to be used by any other person or corporation or for any other purposes and is subject to the following limitations: Please refer to the approved Development Application for conditions relating to the LOT and to approved Operational Works drawings for services location and possible easements THESE DESIGNS AND DRAWINGS ARE COPYRIGHT AND ARE NOT TO BE USED OR REPRODUCED WITHOUT THE WRITTEN PERMISSION OF VERIS Data Sources Cadastral Boundaries: 30109-LC-Master(CR) FS94 2014.dwg Final Surface Contours: FLAGSTONE - DESIGN SURFACE TIN - STAGE 3C - DISCLOSURI INFO - 25 10 2021.dwg Depth of fill: FLAGSTONE - DEPTH RANGE CONTOURS - STAGE 3C -DISCLOSURE INFO - 25 10 2021.dwg Retaining Walls: FLAGSTONE - PRELIM BASE - STAGE 3C - DISCLOSURE INFO -25 10 2021.dwg A Original Issue Revision 25.10.2021 PS Date Draw Locality: FLAGSTONE Local Authority: LOGAN CITY COUNCI Horizontal Meridian MGA Zone 56 Vertical Level Datum: AHD D 1:250 @ A4 Scale: Designed: Peak Urban PS 25/10/2021 Drawn: Checked K.I.I 1/11/2021 12 Nov. 2021 Plot Date: Computer File Ref: 430109-St3C-DP-A.dwg **DISCLOSURE PLAN** of Proposed Lot 1176 being part of Lot 910 on RP857850

#### ADDITIONAL NOTES:

The LOT dimensions and area shown hereon are subject to final field survey and also to the requirements of Council and any other authority which may have requirements under any relevant legislation

Final surface contours shown hereon have been supplied by Peak Urban.

Location of retaining walls are as shown on Engineering design drawings. Their as-constructed location may differ from their design location. Retaining wall heights have been supplied by Peak Urban.

Compaction of any fill material placed on this site shall be completed to level one inspection and testing services in accordance with AS3798-2007.

Depth of fill values are calculated to the pre-development surface.