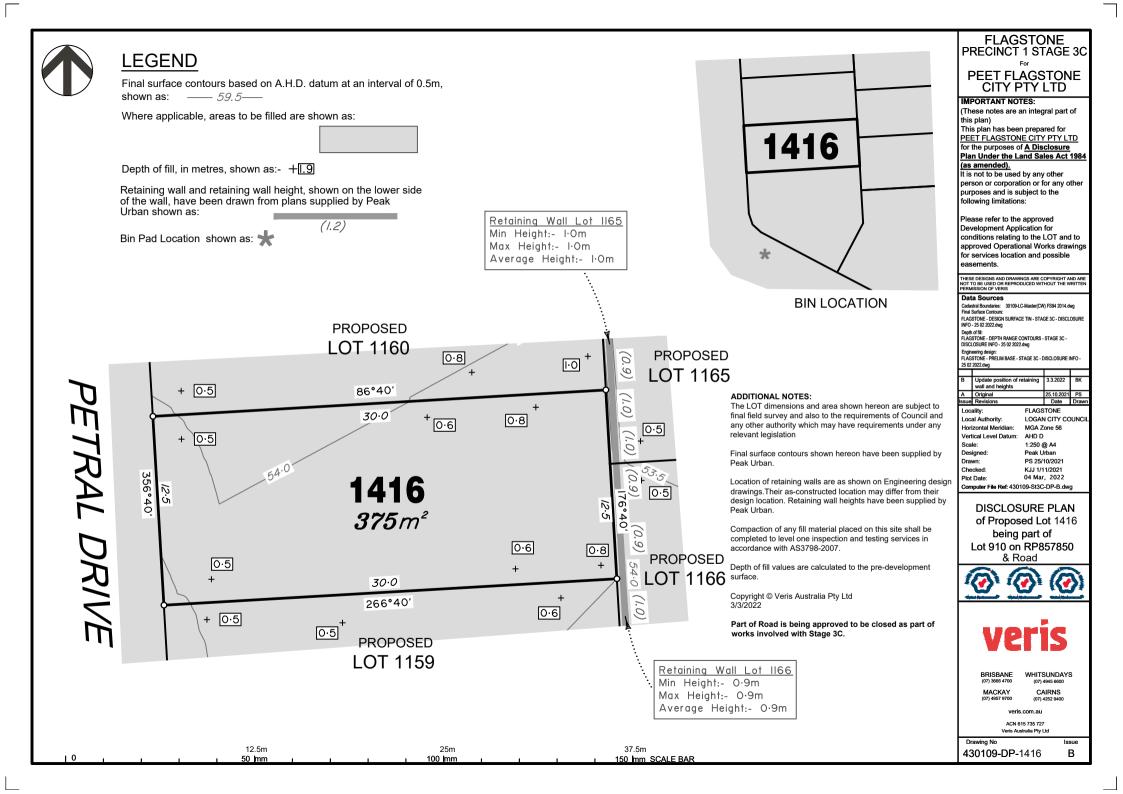

#### ADDITIONAL NOTES:

The LOT dimensions and area shown hereon are subject to final field survey and also to the requirements of Council and any other authority which may have requirements under any relevant legislation

Final surface contours shown hereon have been supplied by Peak Urban.

Location of retaining walls are as shown on Engineering design drawings. Their as-constructed location may differ from their design location. Retaining wall heights have been supplied by Peak Urban.

Compaction of any fill material placed on this site shall be completed to level one inspection and testing services in accordance with AS3798-2007.

Depth of fill values are calculated to the pre-development surface.