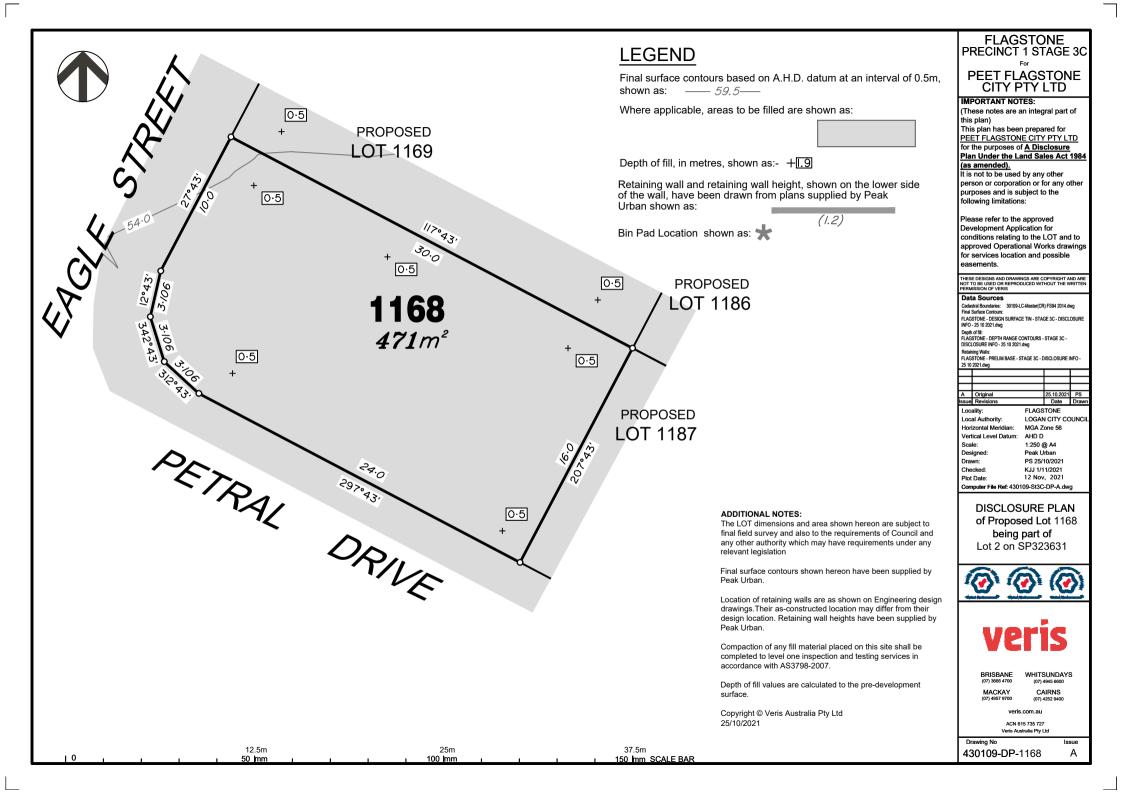

#### PEET FLAGSTONE CITY PTY LTD IMPORTANT NOTES: (These notes are an integral part of this plan) This plan has been prepared for PEET FLAGSTONE CITY PTY LTD for the purposes of A Disclosure Plan Under the Land Sales Act 1984 (as amended). It is not to be used by any other person or corporation or for any other purposes and is subject to the following limitations: Please refer to the approved Development Application for conditions relating to the LOT and to approved Operational Works drawings for services location and possible easements THESE DESIGNS AND DRAWINGS ARE COPYRIGHT AND ARE NOT TO BE USED OR REPRODUCED WITHOUT THE WRITTEN PERMISSION OF VERIS Data Sources Cadastral Boundaries: 30109-LC-Master(CR) FS94 2014.dwg Final Surface Contours: FLAGSTONE - DESIGN SURFACE TIN - STAGE 3C - DISCLOSURI INFO - 25 10 2021.dwg Depth of fill: FLAGSTONE - DEPTH RANGE CONTOURS - STAGE 3C -DISCLOSURE INFO - 25 10 2021.dwg Retaining Walls: FLAGSTONE - PRELIM BASE - STAGE 3C - DISCLOSURE INFO -25 10 2021.dwg A Original Issue Revision 25.10.2021 PS Date Draw Locality: FLAGSTONE Local Authority: LOGAN CITY COUNCI Horizontal Meridian MGA Zone 56 Vertical Level Datum: AHD D 1:250 @ A4 Scale: Designed: Peak Urban PS 25/10/2021 Drawn: Checked K.I.I 1/11/2021 12 Nov. 2021 Plot Date: Computer File Ref: 430109-St3C-DP-A.dwg **DISCLOSURE PLAN** of Proposed Lot 1176 being part of Lot 910 on RP857850

#### ADDITIONAL NOTES:

The LOT dimensions and area shown hereon are subject to final field survey and also to the requirements of Council and any other authority which may have requirements under any relevant legislation

Final surface contours shown hereon have been supplied by Peak Urban.

Location of retaining walls are as shown on Engineering design drawings. Their as-constructed location may differ from their design location. Retaining wall heights have been supplied by Peak Urban.

Compaction of any fill material placed on this site shall be completed to level one inspection and testing services in accordance with AS3798-2007.

Depth of fill values are calculated to the pre-development surface.