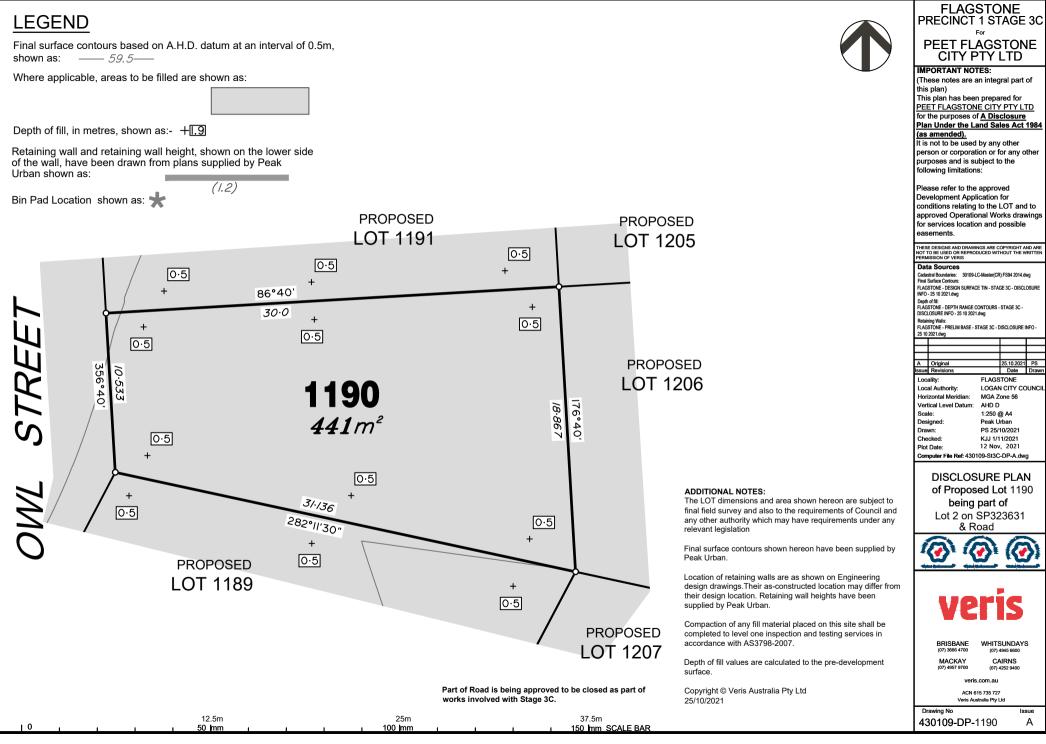

#### ADDITIONAL NOTES:

The LOT dimensions and area shown hereon are subject to final field survey and also to the requirements of Council and any other authority which may have requirements under any relevant legislation

Final surface contours shown hereon have been supplied by Peak Urban.

Location of retaining walls are as shown on Engineering design drawings. Their as-constructed location may differ from their design location. Retaining wall heights have been supplied by Peak Urban.

Compaction of any fill material placed on this site shall be completed to level one inspection and testing services in accordance with AS3798-2007.

Depth of fill values are calculated to the pre-development surface.

Copyright © Veris Australia Pty Ltd 25/10/2021

PS

PS

PS

|  | 12 | .0111 |  |   |     | 20     |    |   |   |   | 07.011           |
|--|----|-------|--|---|-----|--------|----|---|---|---|------------------|
|  | 50 | mm    |  | ı | ı – | 100 In | nm | 1 | ı | 1 | 150 mm SCALE BAR |
|  |    |       |  |   |     |        |    |   |   |   |                  |
|  |    |       |  |   |     |        |    |   |   |   |                  |