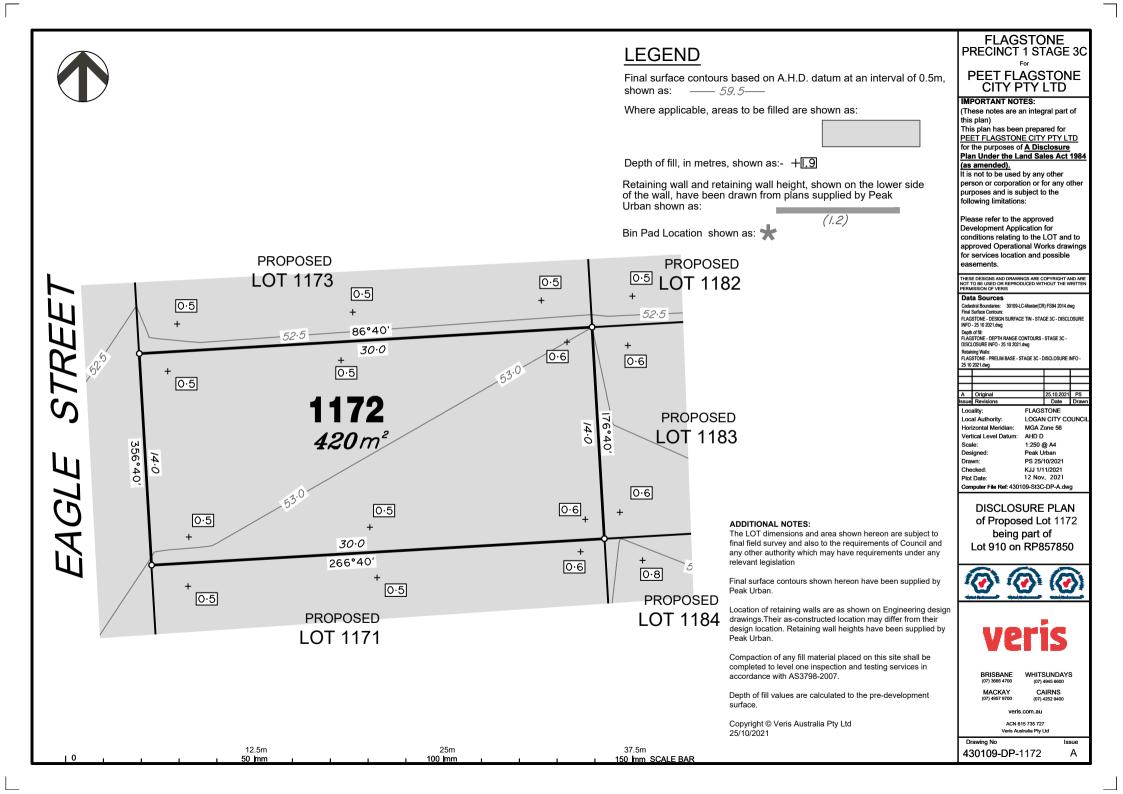

#### PEET FLAGSTONE CITY PTY LTD IMPORTANT NOTES: (These notes are an integral part of this plan) This plan has been prepared for PEET FLAGSTONE CITY PTY LTD for the purposes of A Disclosure Plan Under the Land Sales Act 1984 (as amended). It is not to be used by any other person or corporation or for any other purposes and is subject to the following limitations: Please refer to the approved Development Application for conditions relating to the LOT and to approved Operational Works drawings for services location and possible easements THESE DESIGNS AND DRAWINGS ARE COPYRIGHT AND ARE NOT TO BE USED OR REPRODUCED WITHOUT THE WRITTEN PERMISSION OF VERIS Data Sources Cadastral Boundaries: 30109-LC-Master(CR) FS94 2014.dwg Final Surface Contours: FLAGSTONE - DESIGN SURFACE TIN - STAGE 3C - DISCLOSURI INFO - 25 10 2021.dwg Depth of fill: FLAGSTONE - DEPTH RANGE CONTOURS - STAGE 3C -DISCLOSURE INFO - 25 10 2021.dwg Retaining Walls: FLAGSTONE - PRELIM BASE - STAGE 3C - DISCLOSURE INFO -25 10 2021.dwg A Original Issue Revision 25.10.2021 PS Date Draw Locality: FLAGSTONE Local Authority: LOGAN CITY COUNCI Horizontal Meridian MGA Zone 56 Vertical Level Datum: AHD D 1:250 @ A4 Scale: Designed: Peak Urban PS 25/10/2021 Drawn: Checked K.I.I 1/11/2021 12 Nov. 2021 Plot Date: Computer File Ref: 430109-St3C-DP-A.dwg **DISCLOSURE PLAN** of Proposed Lot 1176 being part of Lot 910 on RP857850

#### ADDITIONAL NOTES:

The LOT dimensions and area shown hereon are subject to final field survey and also to the requirements of Council and any other authority which may have requirements under any relevant legislation

Final surface contours shown hereon have been supplied by Peak Urban.

Location of retaining walls are as shown on Engineering design drawings. Their as-constructed location may differ from their design location. Retaining wall heights have been supplied by Peak Urban.

Compaction of any fill material placed on this site shall be completed to level one inspection and testing services in accordance with AS3798-2007.

Depth of fill values are calculated to the pre-development surface.