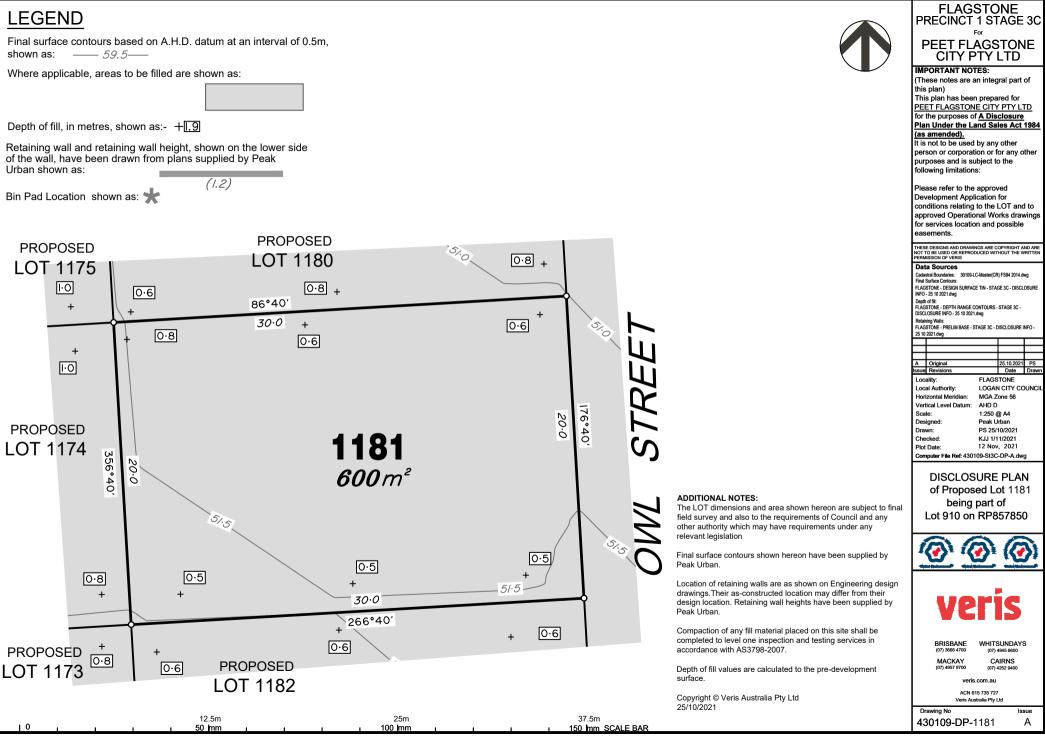

#### PEET FLAGSTONE CITY PTY LTD IMPORTANT NOTES: (These notes are an integral part of this plan) This plan has been prepared for PEET FLAGSTONE CITY PTY LTD for the purposes of A Disclosure Plan Under the Land Sales Act 1984 (as amended). It is not to be used by any other person or corporation or for any other purposes and is subject to the following limitations: Please refer to the approved Development Application for conditions relating to the LOT and to approved Operational Works drawings for services location and possible easements THESE DESIGNS AND DRAWINGS ARE COPYRIGHT AND ARE NOT TO BE USED OR REPRODUCED WITHOUT THE WRITTEN PERMISSION OF VERIS Data Sources Cadastral Boundaries: 30109-LC-Master(CR) FS94 2014.dwg Final Surface Contours: FLAGSTONE - DESIGN SURFACE TIN - STAGE 3C - DISCLOSURI INFO - 25 10 2021.dwg Depth of fill: FLAGSTONE - DEPTH RANGE CONTOURS - STAGE 3C -DISCLOSURE INFO - 25 10 2021.dwg Retaining Walls: FLAGSTONE - PRELIM BASE - STAGE 3C - DISCLOSURE INFO -25 10 2021.dwg A Original Issue Revision 25.10.2021 PS Date Draw Locality: FLAGSTONE Local Authority: LOGAN CITY COUNCI Horizontal Meridian MGA Zone 56 Vertical Level Datum: AHD D 1:250 @ A4 Scale: Designed: Peak Urban PS 25/10/2021 Drawn: Checked K.I.I 1/11/2021 12 Nov. 2021 Plot Date: Computer File Ref: 430109-St3C-DP-A.dwg **DISCLOSURE PLAN** of Proposed Lot 1176 being part of Lot 910 on RP857850

#### ADDITIONAL NOTES:

The LOT dimensions and area shown hereon are subject to final field survey and also to the requirements of Council and any other authority which may have requirements under any relevant legislation

Final surface contours shown hereon have been supplied by Peak Urban.

Location of retaining walls are as shown on Engineering design drawings. Their as-constructed location may differ from their design location. Retaining wall heights have been supplied by Peak Urban.

Compaction of any fill material placed on this site shall be completed to level one inspection and testing services in accordance with AS3798-2007.

Depth of fill values are calculated to the pre-development surface.