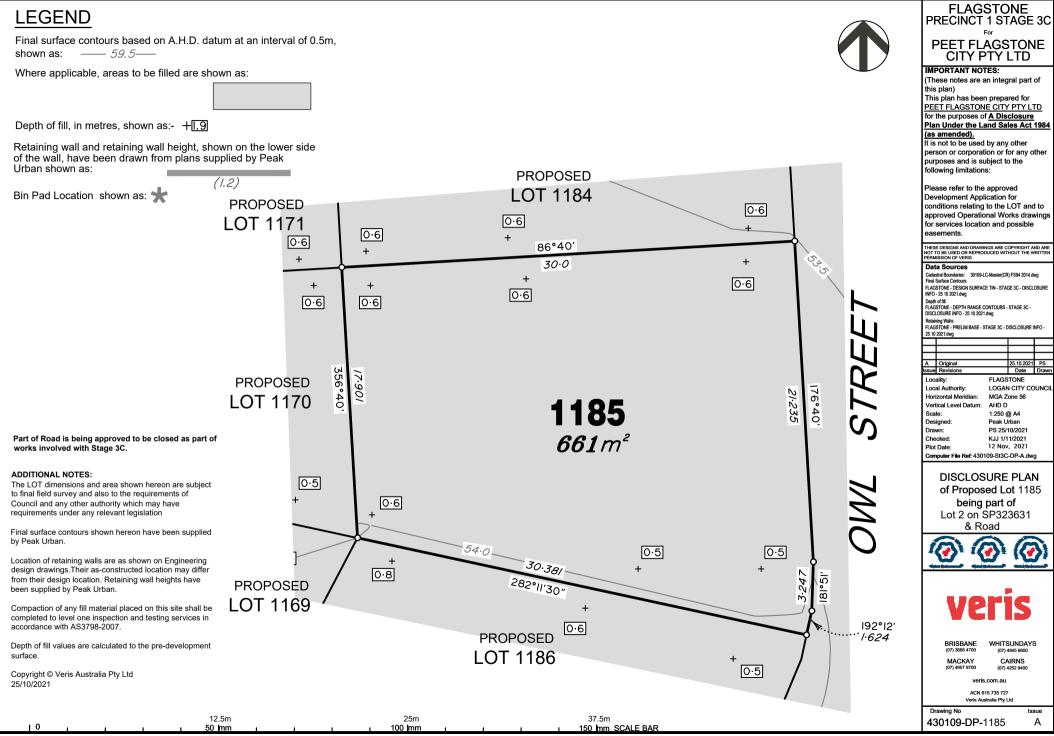

#### ADDITIONAL NOTES:

The LOT dimensions and area shown hereon are subject to final field survey and also to the requirements of Council and any other authority which may have requirements under any relevant legislation

Final surface contours shown hereon have been supplied by Peak Urban.

Location of retaining walls are as shown on Engineering design drawings. Their as-constructed location may differ from their design location. Retaining wall heights have been supplied by Peak Urban.

Compaction of any fill material placed on this site shall be completed to level one inspection and testing services in accordance with AS3798-2007.

Depth of fill values are calculated to the pre-development surface.