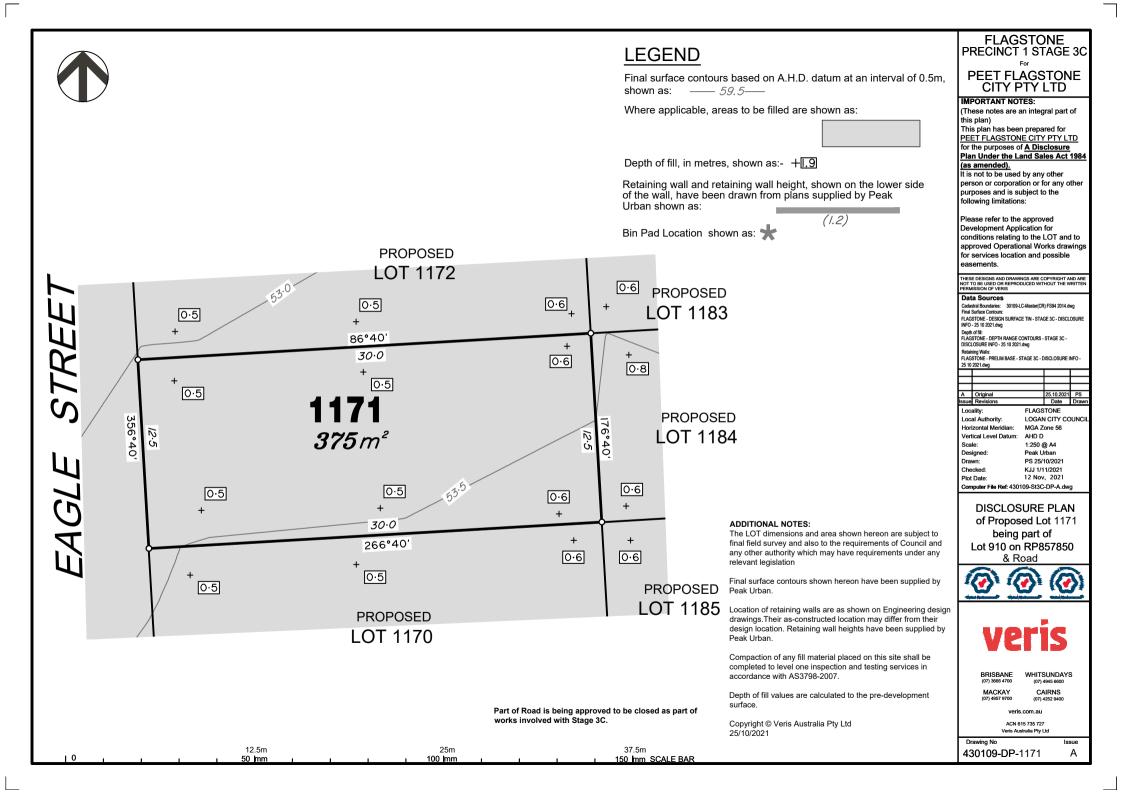

#### PEET FLAGSTONE CITY PTY LTD IMPORTANT NOTES: (These notes are an integral part of this plan) This plan has been prepared for PEET FLAGSTONE CITY PTY LTD for the purposes of A Disclosure Plan Under the Land Sales Act 1984 (as amended). It is not to be used by any other person or corporation or for any other purposes and is subject to the following limitations: Please refer to the approved Development Application for conditions relating to the LOT and to approved Operational Works drawings for services location and possible easements THESE DESIGNS AND DRAWINGS ARE COPYRIGHT AND ARE NOT TO BE USED OR REPRODUCED WITHOUT THE WRITTEN PERMISSION OF VERIS Data Sources Cadastral Boundaries: 30109-LC-Master(CR) FS94 2014.dwg Final Surface Contours: FLAGSTONE - DESIGN SURFACE TIN - STAGE 3C - DISCLOSURI INFO - 25 10 2021.dwg Depth of fill: FLAGSTONE - DEPTH RANGE CONTOURS - STAGE 3C -DISCLOSURE INFO - 25 10 2021.dwg Retaining Walls: FLAGSTONE - PRELIM BASE - STAGE 3C - DISCLOSURE INFO -25 10 2021.dwg A Original Issue Revision 25.10.2021 PS Date Draw Locality: FLAGSTONE Local Authority: LOGAN CITY COUNCI Horizontal Meridian MGA Zone 56 Vertical Level Datum: AHD D 1:250 @ A4 Scale: Designed: Peak Urban PS 25/10/2021 Drawn: Checked K.I.I 1/11/2021 12 Nov. 2021 Plot Date: Computer File Ref: 430109-St3C-DP-A.dwg **DISCLOSURE PLAN** of Proposed Lot 1176 being part of Lot 910 on RP857850

#### ADDITIONAL NOTES:

The LOT dimensions and area shown hereon are subject to final field survey and also to the requirements of Council and any other authority which may have requirements under any relevant legislation

Final surface contours shown hereon have been supplied by Peak Urban.

Location of retaining walls are as shown on Engineering design drawings. Their as-constructed location may differ from their design location. Retaining wall heights have been supplied by Peak Urban.

Compaction of any fill material placed on this site shall be completed to level one inspection and testing services in accordance with AS3798-2007.

Depth of fill values are calculated to the pre-development surface.