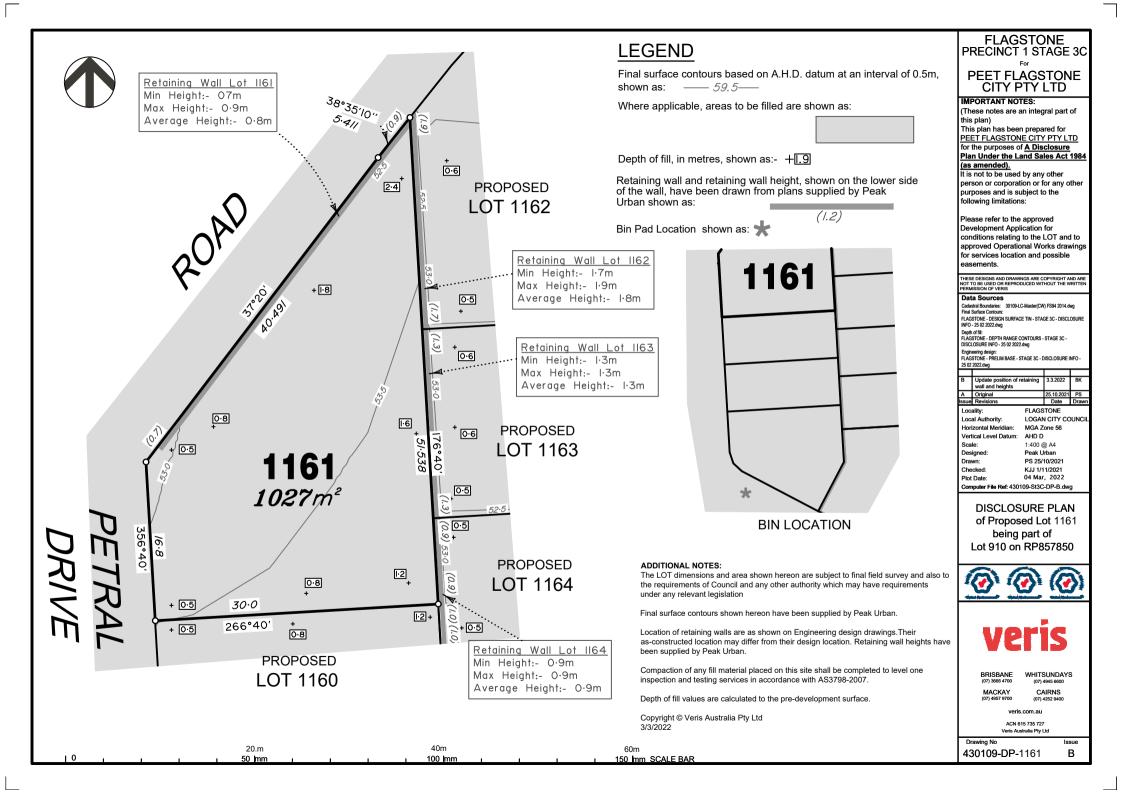

#### ADDITIONAL NOTES:

The LOT dimensions and area shown hereon are subject to final field survey and also to the requirements of Council and any other authority which may have requirements under any relevant legislation

Final surface contours shown hereon have been supplied by Peak Urban.

Location of retaining walls are as shown on Engineering design drawings. Their as-constructed location may differ from their design location. Retaining wall heights have been supplied by Peak Urban.

Compaction of any fill material placed on this site shall be completed to level one inspection and testing services in accordance with AS3798-2007.

Depth of fill values are calculated to the pre-development surface.