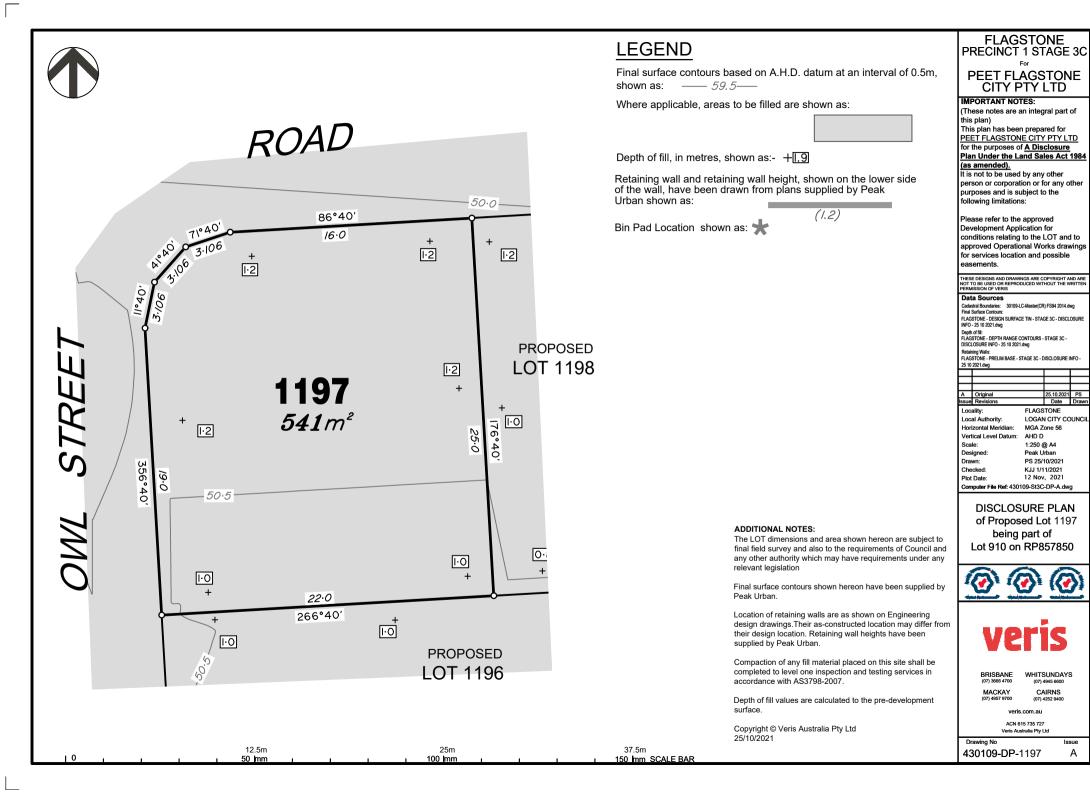

#### PEET FLAGSTONE CITY PTY LTD IMPORTANT NOTES: (These notes are an integral part of this plan) This plan has been prepared for PEET FLAGSTONE CITY PTY LTD for the purposes of A Disclosure Plan Under the Land Sales Act 1984 (as amended). It is not to be used by any other person or corporation or for any other purposes and is subject to the following limitations: Please refer to the approved Development Application for conditions relating to the LOT and to approved Operational Works drawings for services location and possible easements THESE DESIGNS AND DRAWINGS ARE COPYRIGHT AND ARE NOT TO BE USED OR REPRODUCED WITHOUT THE WRITTEN PERMISSION OF VERIS Data Sources Cadastral Boundaries: 30109-LC-Master(CR) FS94 2014.dwg Final Surface Contours: FLAGSTONE - DESIGN SURFACE TIN - STAGE 3C - DISCLOSURI INFO - 25 10 2021.dwg Depth of fill: FLAGSTONE - DEPTH RANGE CONTOURS - STAGE 3C -DISCLOSURE INFO - 25 10 2021.dwg Retaining Walls: FLAGSTONE - PRELIM BASE - STAGE 3C - DISCLOSURE INFO -25 10 2021.dwg A Original Issue Revision 25.10.2021 PS Date Draw Locality: FLAGSTONE Local Authority: LOGAN CITY COUNCI Horizontal Meridian MGA Zone 56 Vertical Level Datum: AHD D 1:250 @ A4 Scale: Designed: Peak Urban PS 25/10/2021 Drawn: Checked K.I.I 1/11/2021 12 Nov. 2021 Plot Date: Computer File Ref: 430109-St3C-DP-A.dwg **DISCLOSURE PLAN** of Proposed Lot 1176 being part of Lot 910 on RP857850

#### ADDITIONAL NOTES:

The LOT dimensions and area shown hereon are subject to final field survey and also to the requirements of Council and any other authority which may have requirements under any relevant legislation

Final surface contours shown hereon have been supplied by Peak Urban.

Location of retaining walls are as shown on Engineering design drawings. Their as-constructed location may differ from their design location. Retaining wall heights have been supplied by Peak Urban.

Compaction of any fill material placed on this site shall be completed to level one inspection and testing services in accordance with AS3798-2007.

Depth of fill values are calculated to the pre-development surface.