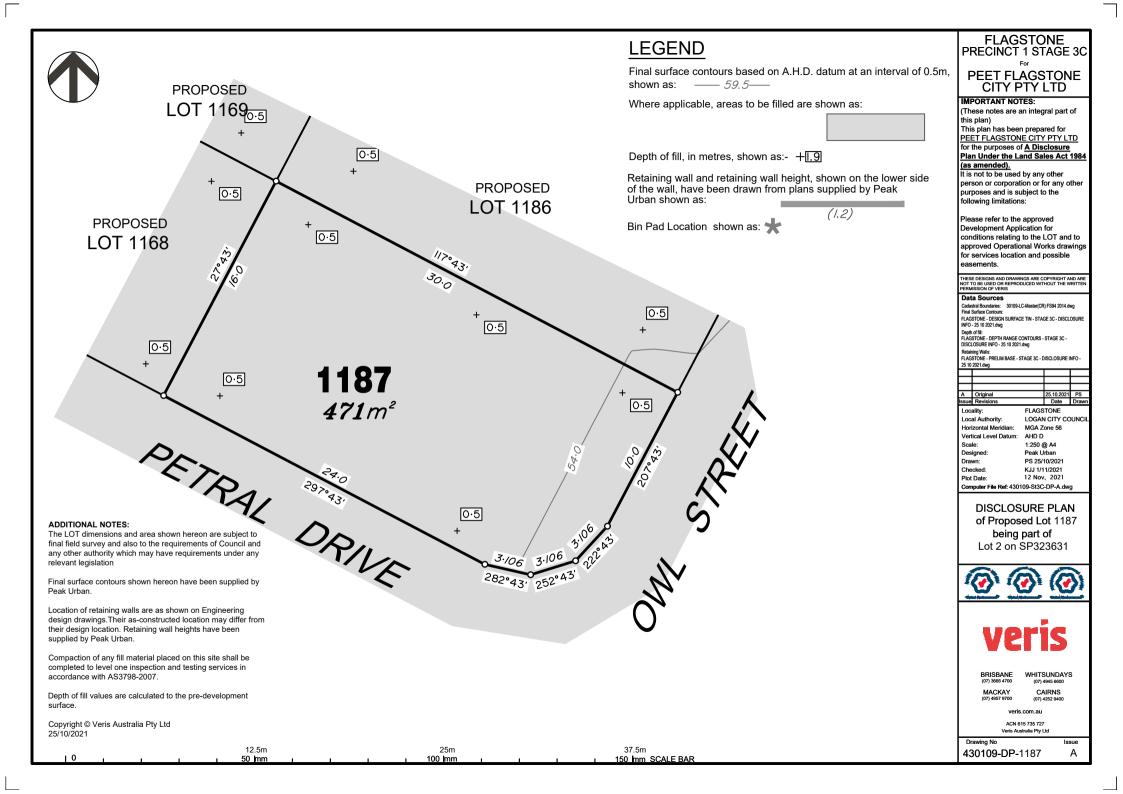

#### ADDITIONAL NOTES:

The LOT dimensions and area shown hereon are subject to final field survey and also to the requirements of Council and any other authority which may have requirements under any relevant legislation

Final surface contours shown hereon have been supplied by Peak Urban.

Location of retaining walls are as shown on Engineering design drawings. Their as-constructed location may differ from their design location. Retaining wall heights have been supplied by Peak Urban.

Compaction of any fill material placed on this site shall be completed to level one inspection and testing services in accordance with AS3798-2007.

Depth of fill values are calculated to the pre-development surface.

Copyright © Veris Australia Pty Ltd 25/10/2021

PS

PS

PS

|  | 12 | .0111 |  |   |     | 20     |    |   |   |   | 07.011           |
|--|----|-------|--|---|-----|--------|----|---|---|---|------------------|
|  | 50 | mm    |  | ı | ı – | 100 In | nm | 1 | ı | 1 | 150 mm SCALE BAR |
|  |    |       |  |   |     |        |    |   |   |   |                  |
|  |    |       |  |   |     |        |    |   |   |   |                  |