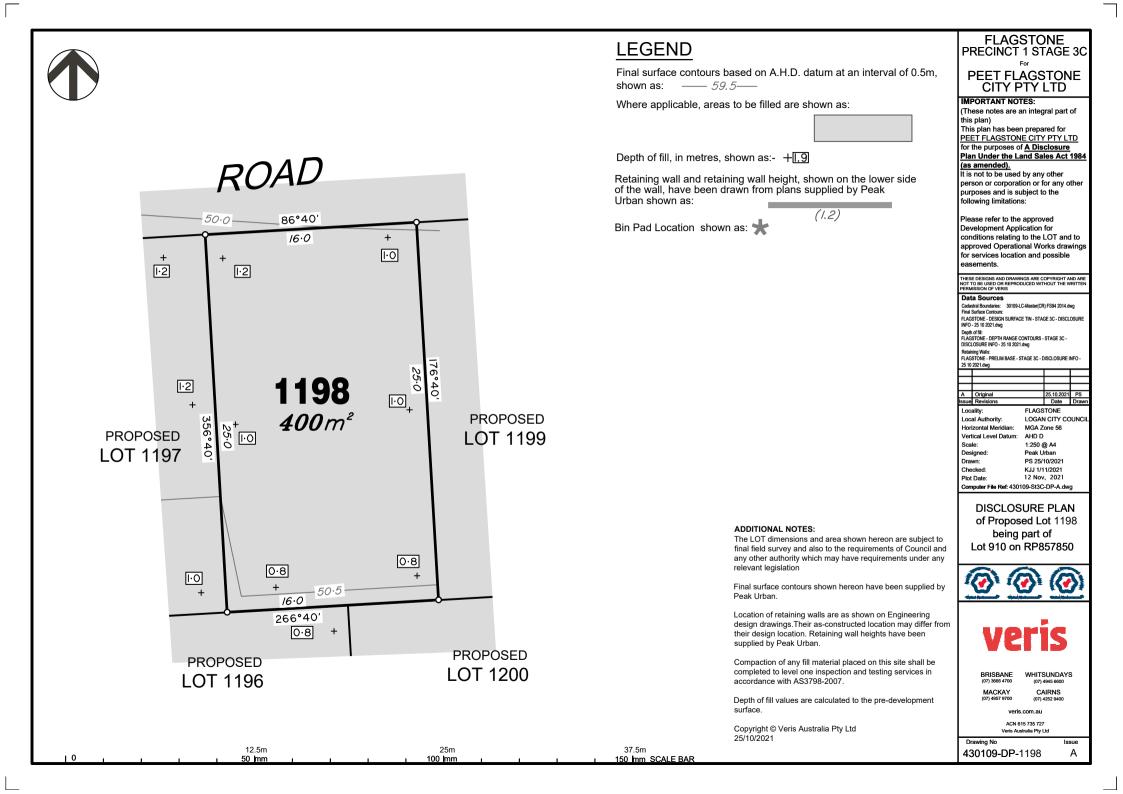

#### PEET FLAGSTONE CITY PTY LTD IMPORTANT NOTES: (These notes are an integral part of this plan) This plan has been prepared for PEET FLAGSTONE CITY PTY LTD for the purposes of A Disclosure Plan Under the Land Sales Act 1984 (as amended). It is not to be used by any other person or corporation or for any other purposes and is subject to the following limitations: Please refer to the approved Development Application for conditions relating to the LOT and to approved Operational Works drawings for services location and possible easements THESE DESIGNS AND DRAWINGS ARE COPYRIGHT AND ARE NOT TO BE USED OR REPRODUCED WITHOUT THE WRITTEN PERMISSION OF VERIS Data Sources Cadastral Boundaries: 30109-LC-Master(CR) FS94 2014.dwg Final Surface Contours: FLAGSTONE - DESIGN SURFACE TIN - STAGE 3C - DISCLOSURI INFO - 25 10 2021.dwg Depth of fill: FLAGSTONE - DEPTH RANGE CONTOURS - STAGE 3C -DISCLOSURE INFO - 25 10 2021.dwg Retaining Walls: FLAGSTONE - PRELIM BASE - STAGE 3C - DISCLOSURE INFO -25 10 2021.dwg A Original Issue Revision 25.10.2021 PS Date Draw Locality: FLAGSTONE Local Authority: LOGAN CITY COUNCI Horizontal Meridian MGA Zone 56 Vertical Level Datum: AHD D 1:250 @ A4 Scale: Designed: Peak Urban PS 25/10/2021 Drawn: Checked K.I.I 1/11/2021 12 Nov. 2021 Plot Date: Computer File Ref: 430109-St3C-DP-A.dwg **DISCLOSURE PLAN** of Proposed Lot 1176 being part of Lot 910 on RP857850

#### ADDITIONAL NOTES:

The LOT dimensions and area shown hereon are subject to final field survey and also to the requirements of Council and any other authority which may have requirements under any relevant legislation

Final surface contours shown hereon have been supplied by Peak Urban.

Location of retaining walls are as shown on Engineering design drawings. Their as-constructed location may differ from their design location. Retaining wall heights have been supplied by Peak Urban.

Compaction of any fill material placed on this site shall be completed to level one inspection and testing services in accordance with AS3798-2007.

Depth of fill values are calculated to the pre-development surface.