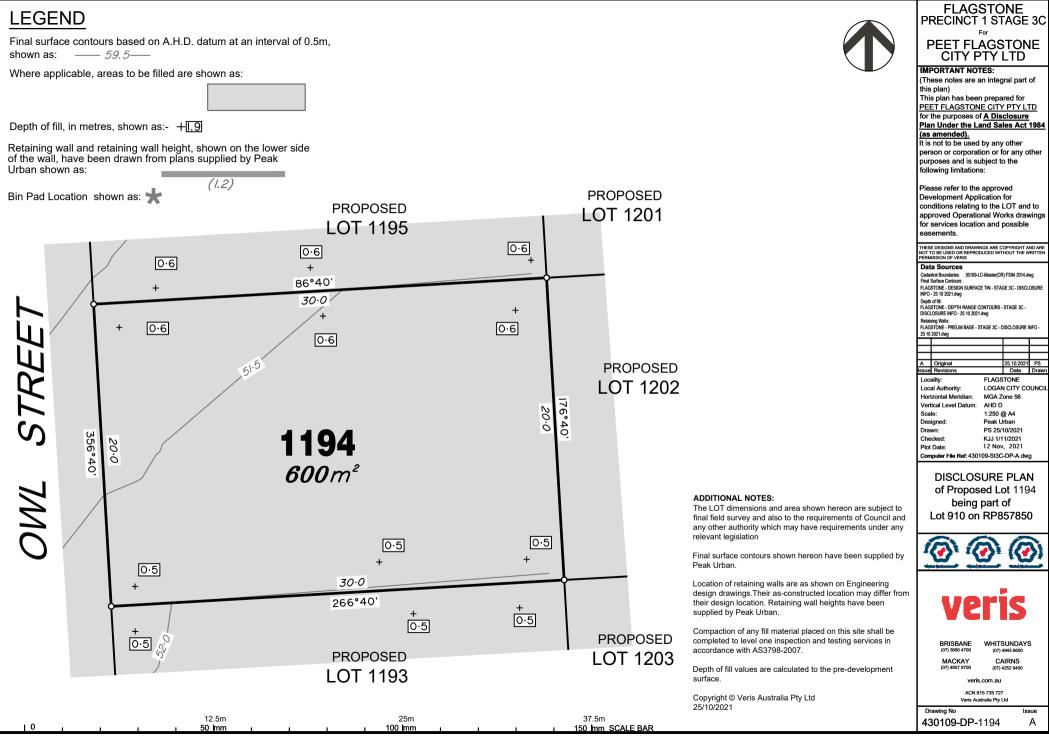

#### PEET FLAGSTONE CITY PTY LTD IMPORTANT NOTES: (These notes are an integral part of this plan) This plan has been prepared for PEET FLAGSTONE CITY PTY LTD for the purposes of A Disclosure Plan Under the Land Sales Act 1984 (as amended). It is not to be used by any other person or corporation or for any other purposes and is subject to the following limitations: Please refer to the approved Development Application for conditions relating to the LOT and to approved Operational Works drawings for services location and possible easements THESE DESIGNS AND DRAWINGS ARE COPYRIGHT AND ARE NOT TO BE USED OR REPRODUCED WITHOUT THE WRITTEN PERMISSION OF VERIS Data Sources Cadastral Boundaries: 30109-LC-Master(CR) FS94 2014.dwg Final Surface Contours: FLAGSTONE - DESIGN SURFACE TIN - STAGE 3C - DISCLOSURI INFO - 25 10 2021.dwg Depth of fill: FLAGSTONE - DEPTH RANGE CONTOURS - STAGE 3C -DISCLOSURE INFO - 25 10 2021.dwg Retaining Walls: FLAGSTONE - PRELIM BASE - STAGE 3C - DISCLOSURE INFO -25 10 2021.dwg A Original Issue Revision 25.10.2021 PS Date Draw Locality: FLAGSTONE Local Authority: LOGAN CITY COUNCI Horizontal Meridian MGA Zone 56 Vertical Level Datum: AHD D 1:250 @ A4 Scale: Designed: Peak Urban PS 25/10/2021 Drawn: Checked K.I.I 1/11/2021 12 Nov. 2021 Plot Date: Computer File Ref: 430109-St3C-DP-A.dwg **DISCLOSURE PLAN** of Proposed Lot 1176 being part of Lot 910 on RP857850

#### ADDITIONAL NOTES:

The LOT dimensions and area shown hereon are subject to final field survey and also to the requirements of Council and any other authority which may have requirements under any relevant legislation

Final surface contours shown hereon have been supplied by Peak Urban.

Location of retaining walls are as shown on Engineering design drawings. Their as-constructed location may differ from their design location. Retaining wall heights have been supplied by Peak Urban.

Compaction of any fill material placed on this site shall be completed to level one inspection and testing services in accordance with AS3798-2007.

Depth of fill values are calculated to the pre-development surface.

Copyright © Veris Australia Pty Ltd 25/10/2021

PS

PS

PS

|  | 12 | .0111 |  |   |     | 20     |    |   |   |   | 07.011           |
|--|----|-------|--|---|-----|--------|----|---|---|---|------------------|
|  | 50 | mm    |  | ı | ı – | 100 In | nm | 1 | ı | 1 | 150 mm SCALE BAR |
|  |    |       |  |   |     |        |    |   |   |   |                  |
|  |    |       |  |   |     |        |    |   |   |   |                  |