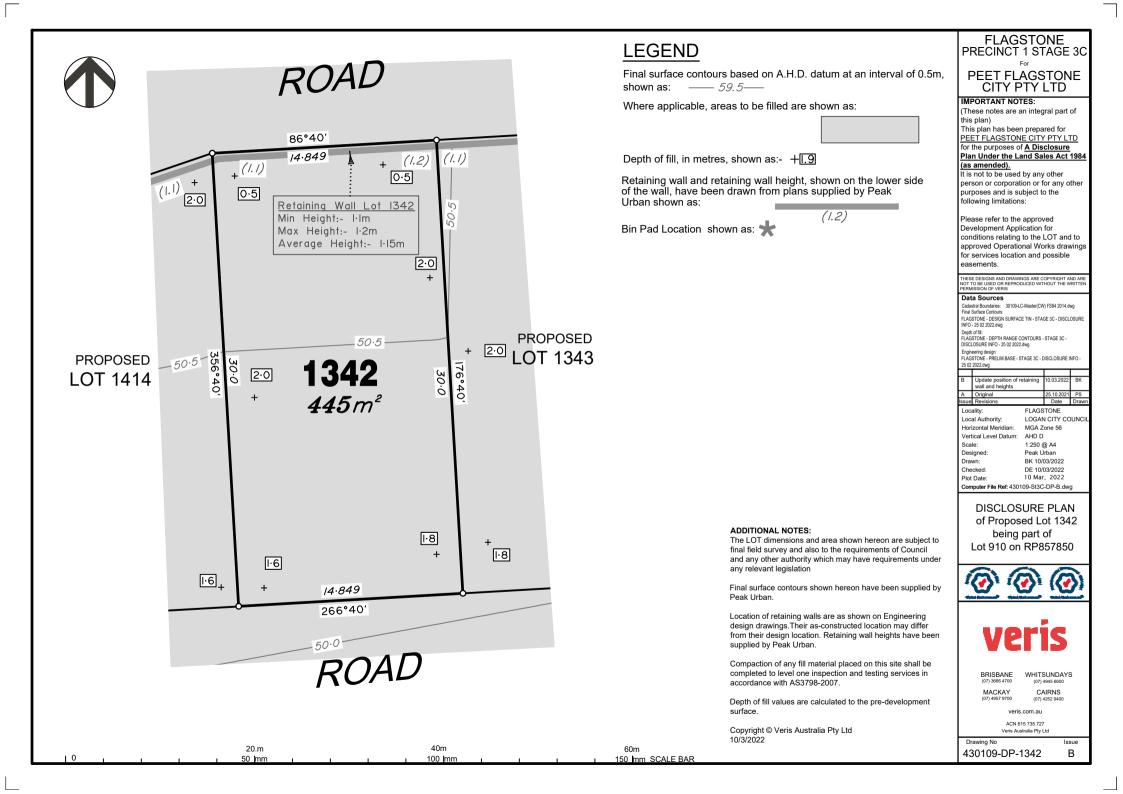

#### PEET FLAGSTONE CITY PTY LTD IMPORTANT NOTES: (These notes are an integral part of this plan) This plan has been prepared for PEET FLAGSTONE CITY PTY LTD for the purposes of A Disclosure Plan Under the Land Sales Act 1984 (as amended). It is not to be used by any other person or corporation or for any other purposes and is subject to the following limitations: Please refer to the approved Development Application for conditions relating to the LOT and to approved Operational Works drawings for services location and possible easements THESE DESIGNS AND DRAWINGS ARE COPYRIGHT AND ARE NOT TO BE USED OR REPRODUCED WITHOUT THE WRITTEN PERMISSION OF VERIS Data Sources Cadastral Boundaries: 30109-LC-Master(CR) FS94 2014.dwg Final Surface Contours: FLAGSTONE - DESIGN SURFACE TIN - STAGE 3C - DISCLOSURI INFO - 25 10 2021.dwg Depth of fill: FLAGSTONE - DEPTH RANGE CONTOURS - STAGE 3C -DISCLOSURE INFO - 25 10 2021.dwg Retaining Walls: FLAGSTONE - PRELIM BASE - STAGE 3C - DISCLOSURE INFO -25 10 2021.dwg A Original Issue Revision 25.10.2021 PS Date Draw Locality: FLAGSTONE Local Authority: LOGAN CITY COUNCI Horizontal Meridian MGA Zone 56 Vertical Level Datum: AHD D 1:250 @ A4 Scale: Designed: Peak Urban PS 25/10/2021 Drawn: Checked K.I.I 1/11/2021 12 Nov. 2021 Plot Date: Computer File Ref: 430109-St3C-DP-A.dwg **DISCLOSURE PLAN** of Proposed Lot 1176 being part of Lot 910 on RP857850

#### ADDITIONAL NOTES:

The LOT dimensions and area shown hereon are subject to final field survey and also to the requirements of Council and any other authority which may have requirements under any relevant legislation

Final surface contours shown hereon have been supplied by Peak Urban.

Location of retaining walls are as shown on Engineering design drawings. Their as-constructed location may differ from their design location. Retaining wall heights have been supplied by Peak Urban.

Compaction of any fill material placed on this site shall be completed to level one inspection and testing services in accordance with AS3798-2007.

Depth of fill values are calculated to the pre-development surface.