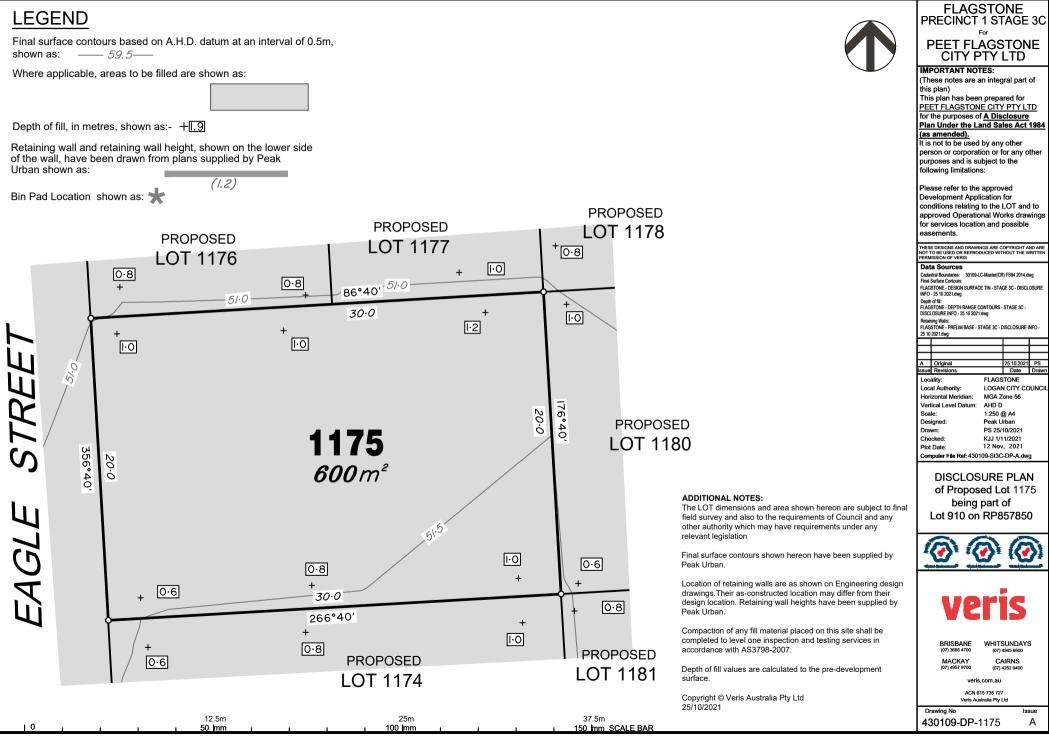

#### PEET FLAGSTONE CITY PTY LTD IMPORTANT NOTES: (These notes are an integral part of this plan) This plan has been prepared for PEET FLAGSTONE CITY PTY LTD for the purposes of A Disclosure Plan Under the Land Sales Act 1984 (as amended). It is not to be used by any other person or corporation or for any other purposes and is subject to the following limitations: Please refer to the approved Development Application for conditions relating to the LOT and to approved Operational Works drawings for services location and possible easements THESE DESIGNS AND DRAWINGS ARE COPYRIGHT AND ARE NOT TO BE USED OR REPRODUCED WITHOUT THE WRITTEN PERMISSION OF VERIS Data Sources Cadastral Boundaries: 30109-LC-Master(CR) FS94 2014.dwg Final Surface Contours: FLAGSTONE - DESIGN SURFACE TIN - STAGE 3C - DISCLOSURI INFO - 25 10 2021.dwg Depth of fill: FLAGSTONE - DEPTH RANGE CONTOURS - STAGE 3C -DISCLOSURE INFO - 25 10 2021.dwg Retaining Walls: FLAGSTONE - PRELIM BASE - STAGE 3C - DISCLOSURE INFO -25 10 2021.dwg A Original Issue Revision 25.10.2021 PS Date Draw Locality: FLAGSTONE Local Authority: LOGAN CITY COUNCI Horizontal Meridian MGA Zone 56 Vertical Level Datum: AHD D 1:250 @ A4 Scale: Designed: Peak Urban PS 25/10/2021 Drawn: Checked K.I.I 1/11/2021 12 Nov. 2021 Plot Date: Computer File Ref: 430109-St3C-DP-A.dwg **DISCLOSURE PLAN** of Proposed Lot 1176 being part of Lot 910 on RP857850

#### ADDITIONAL NOTES:

The LOT dimensions and area shown hereon are subject to final field survey and also to the requirements of Council and any other authority which may have requirements under any relevant legislation

Final surface contours shown hereon have been supplied by Peak Urban.

Location of retaining walls are as shown on Engineering design drawings. Their as-constructed location may differ from their design location. Retaining wall heights have been supplied by Peak Urban.

Compaction of any fill material placed on this site shall be completed to level one inspection and testing services in accordance with AS3798-2007.

Depth of fill values are calculated to the pre-development surface.