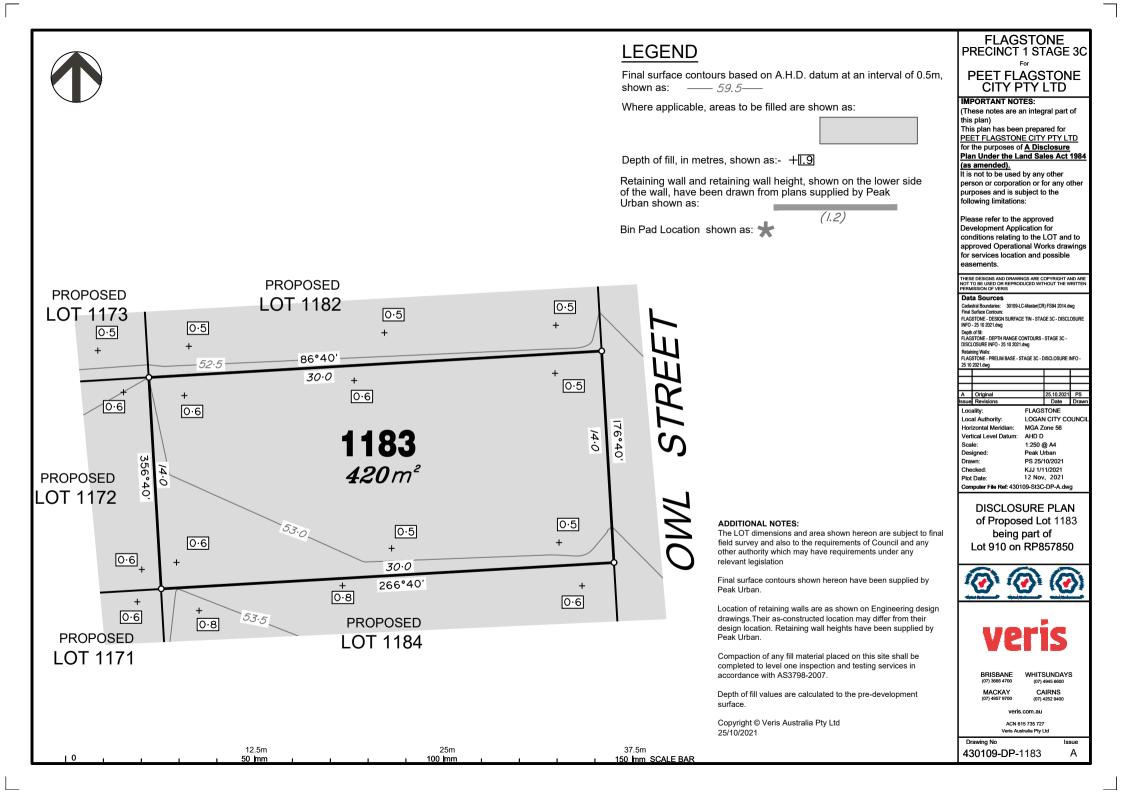

#### ADDITIONAL NOTES:

The LOT dimensions and area shown hereon are subject to final field survey and also to the requirements of Council and any other authority which may have requirements under any relevant legislation

Final surface contours shown hereon have been supplied by Peak Urban.

Location of retaining walls are as shown on Engineering design drawings. Their as-constructed location may differ from their design location. Retaining wall heights have been supplied by Peak Urban.

Compaction of any fill material placed on this site shall be completed to level one inspection and testing services in accordance with AS3798-2007.

Depth of fill values are calculated to the pre-development surface.