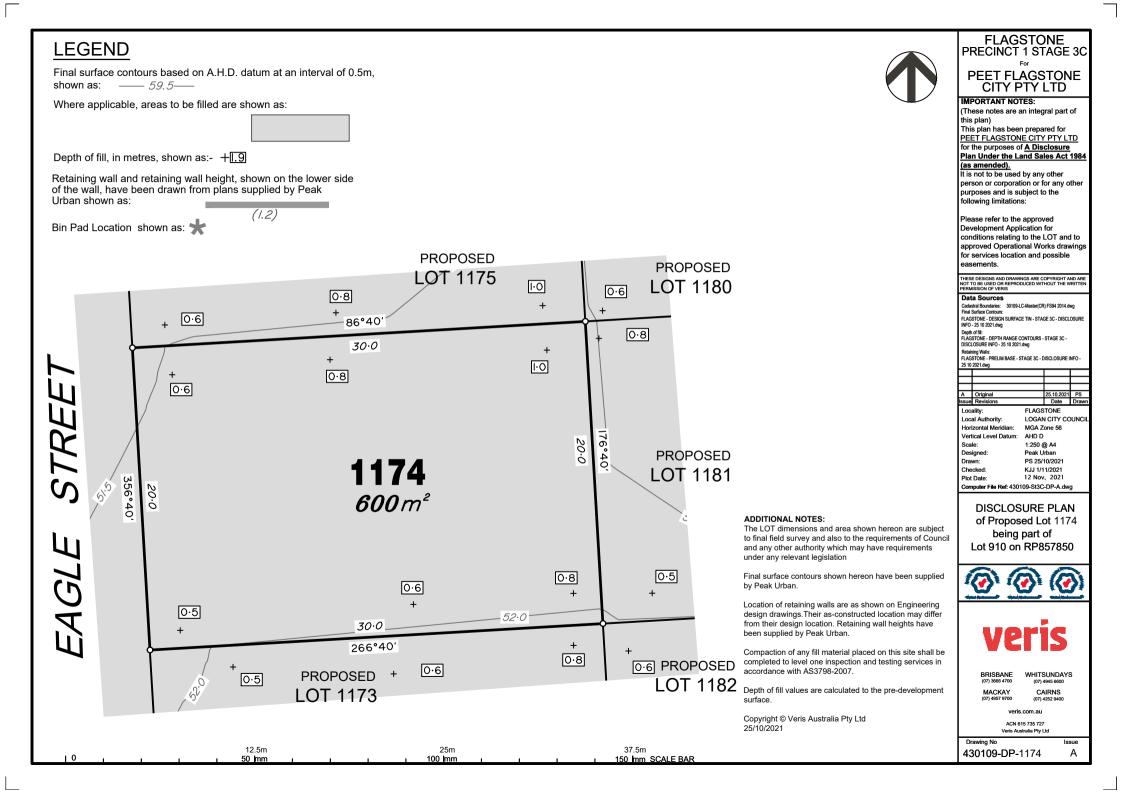

#### PEET FLAGSTONE CITY PTY LTD IMPORTANT NOTES: (These notes are an integral part of this plan) This plan has been prepared for PEET FLAGSTONE CITY PTY LTD for the purposes of A Disclosure Plan Under the Land Sales Act 1984 (as amended). It is not to be used by any other person or corporation or for any other purposes and is subject to the following limitations: Please refer to the approved Development Application for conditions relating to the LOT and to approved Operational Works drawings for services location and possible easements THESE DESIGNS AND DRAWINGS ARE COPYRIGHT AND ARE NOT TO BE USED OR REPRODUCED WITHOUT THE WRITTEN PERMISSION OF VERIS Data Sources Cadastral Boundaries: 30109-LC-Master(CR) FS94 2014.dwg Final Surface Contours: FLAGSTONE - DESIGN SURFACE TIN - STAGE 3C - DISCLOSURI INFO - 25 10 2021.dwg Depth of fill: FLAGSTONE - DEPTH RANGE CONTOURS - STAGE 3C -DISCLOSURE INFO - 25 10 2021.dwg Retaining Walls: FLAGSTONE - PRELIM BASE - STAGE 3C - DISCLOSURE INFO -25 10 2021.dwg A Original Issue Revision 25.10.2021 PS Date Draw Locality: FLAGSTONE Local Authority: LOGAN CITY COUNCI Horizontal Meridian MGA Zone 56 Vertical Level Datum: AHD D 1:250 @ A4 Scale: Designed: Peak Urban PS 25/10/2021 Drawn: Checked K.I.I 1/11/2021 12 Nov. 2021 Plot Date: Computer File Ref: 430109-St3C-DP-A.dwg **DISCLOSURE PLAN** of Proposed Lot 1176 being part of Lot 910 on RP857850

#### ADDITIONAL NOTES:

The LOT dimensions and area shown hereon are subject to final field survey and also to the requirements of Council and any other authority which may have requirements under any relevant legislation

Final surface contours shown hereon have been supplied by Peak Urban.

Location of retaining walls are as shown on Engineering design drawings. Their as-constructed location may differ from their design location. Retaining wall heights have been supplied by Peak Urban.

Compaction of any fill material placed on this site shall be completed to level one inspection and testing services in accordance with AS3798-2007.

Depth of fill values are calculated to the pre-development surface.