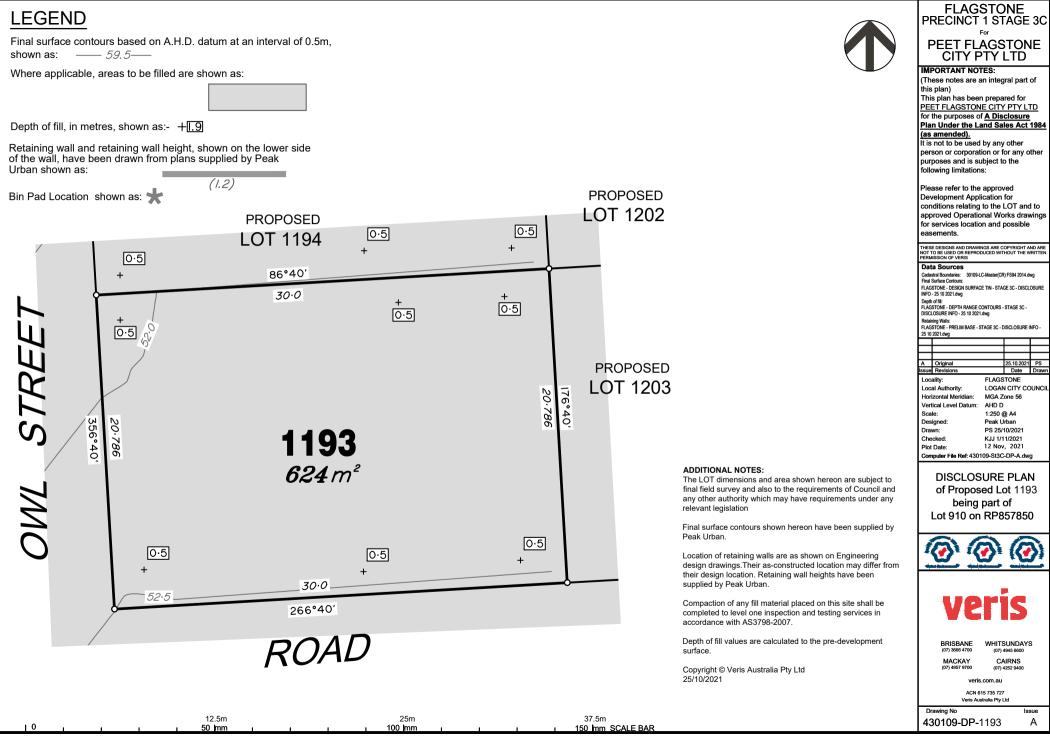

#### PEET FLAGSTONE CITY PTY LTD IMPORTANT NOTES: (These notes are an integral part of this plan) This plan has been prepared for PEET FLAGSTONE CITY PTY LTD for the purposes of A Disclosure Plan Under the Land Sales Act 1984 (as amended). It is not to be used by any other person or corporation or for any other purposes and is subject to the following limitations: Please refer to the approved Development Application for conditions relating to the LOT and to approved Operational Works drawings for services location and possible easements THESE DESIGNS AND DRAWINGS ARE COPYRIGHT AND ARE NOT TO BE USED OR REPRODUCED WITHOUT THE WRITTEN PERMISSION OF VERIS Data Sources Cadastral Boundaries: 30109-LC-Master(CR) FS94 2014.dwg Final Surface Contours: FLAGSTONE - DESIGN SURFACE TIN - STAGE 3C - DISCLOSURI INFO - 25 10 2021.dwg Depth of fill: FLAGSTONE - DEPTH RANGE CONTOURS - STAGE 3C -DISCLOSURE INFO - 25 10 2021.dwg Retaining Walls: FLAGSTONE - PRELIM BASE - STAGE 3C - DISCLOSURE INFO -25 10 2021.dwg A Original Issue Revision 25.10.2021 PS Date Draw Locality: FLAGSTONE Local Authority: LOGAN CITY COUNCI Horizontal Meridian MGA Zone 56 Vertical Level Datum: AHD D 1:250 @ A4 Scale: Designed: Peak Urban PS 25/10/2021 Drawn: Checked K.I.I 1/11/2021 12 Nov. 2021 Plot Date: Computer File Ref: 430109-St3C-DP-A.dwg **DISCLOSURE PLAN** of Proposed Lot 1176 being part of Lot 910 on RP857850

#### ADDITIONAL NOTES:

The LOT dimensions and area shown hereon are subject to final field survey and also to the requirements of Council and any other authority which may have requirements under any relevant legislation

Final surface contours shown hereon have been supplied by Peak Urban.

Location of retaining walls are as shown on Engineering design drawings. Their as-constructed location may differ from their design location. Retaining wall heights have been supplied by Peak Urban.

Compaction of any fill material placed on this site shall be completed to level one inspection and testing services in accordance with AS3798-2007.

Depth of fill values are calculated to the pre-development surface.

Copyright © Veris Australia Pty Ltd 25/10/2021

PS

PS

PS

|  | 12 | .0111 |  |   |     | 20     |    |   |   |   | 07.011           |
|--|----|-------|--|---|-----|--------|----|---|---|---|------------------|
|  | 50 | mm    |  | ı | ı – | 100 In | nm | 1 | ı | 1 | 150 mm SCALE BAR |
|  |    |       |  |   |     |        |    |   |   |   |                  |
|  |    |       |  |   |     |        |    |   |   |   |                  |