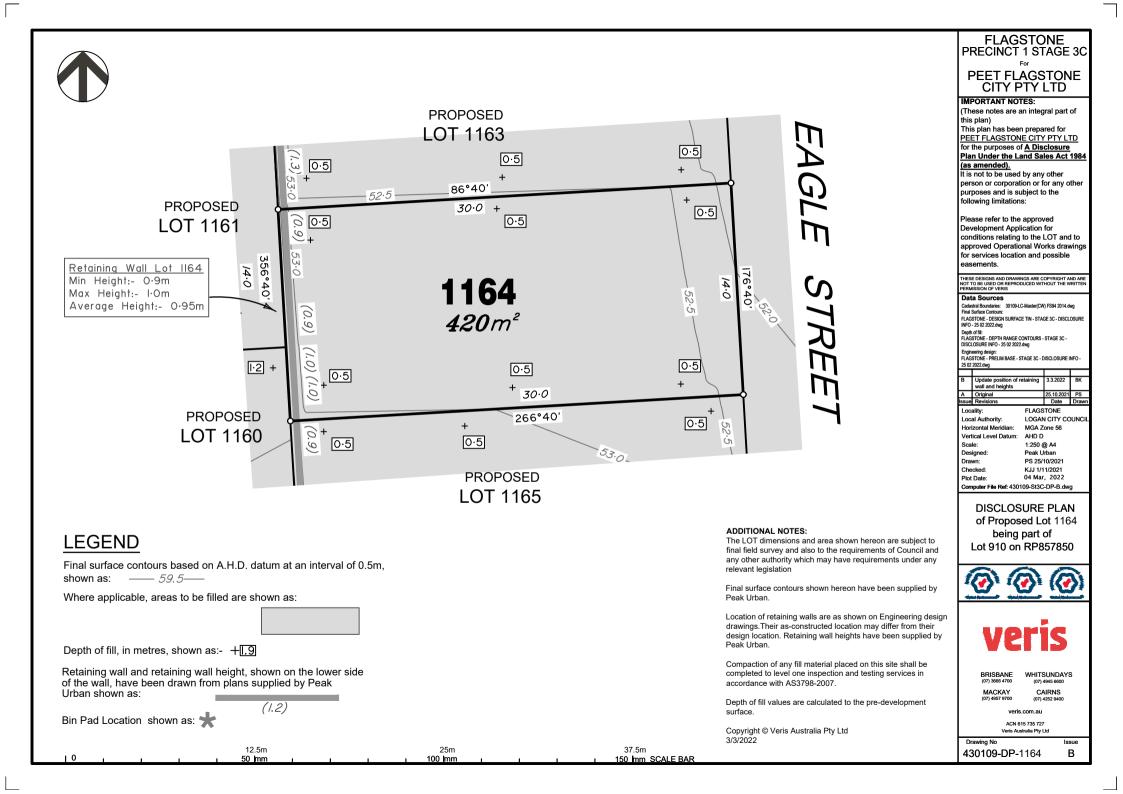

#### ADDITIONAL NOTES:

The LOT dimensions and area shown hereon are subject to final field survey and also to the requirements of Council and any other authority which may have requirements under any relevant legislation

Final surface contours shown hereon have been supplied by Peak Urban.

Location of retaining walls are as shown on Engineering design drawings. Their as-constructed location may differ from their design location. Retaining wall heights have been supplied by Peak Urban.

Compaction of any fill material placed on this site shall be completed to level one inspection and testing services in accordance with AS3798-2007.

Depth of fill values are calculated to the pre-development surface.