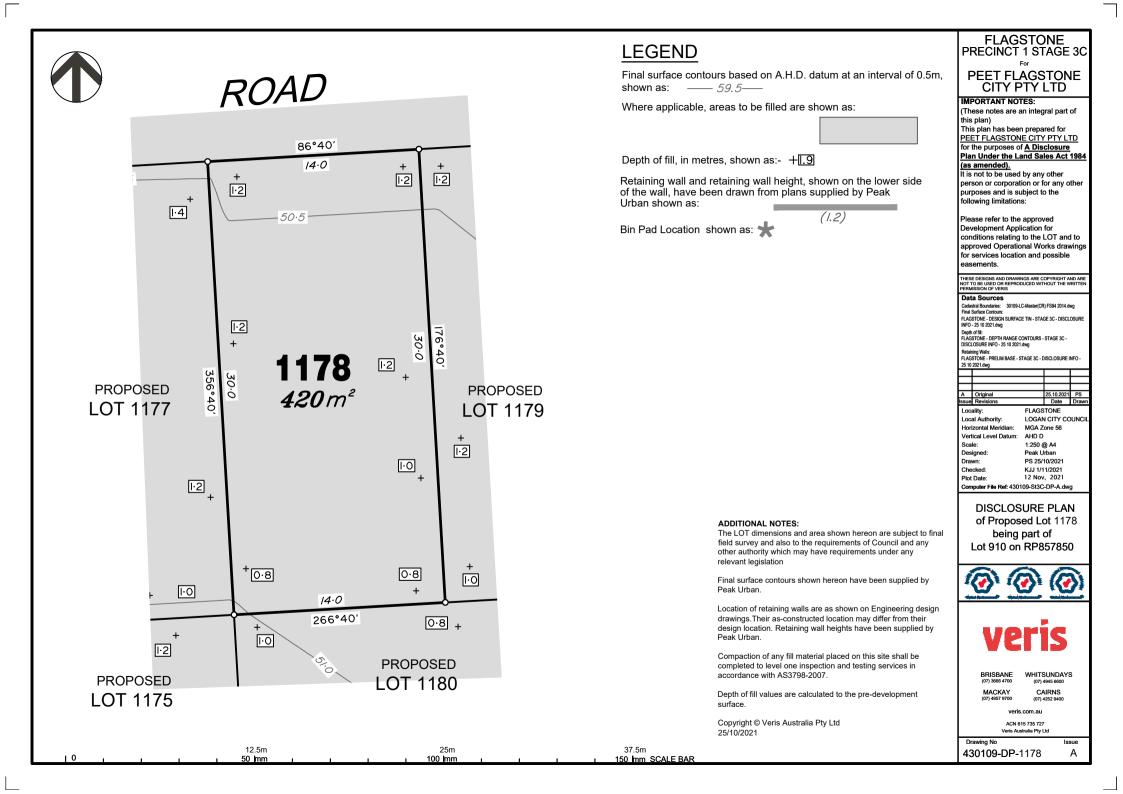

#### PEET FLAGSTONE CITY PTY LTD IMPORTANT NOTES: (These notes are an integral part of this plan) This plan has been prepared for PEET FLAGSTONE CITY PTY LTD for the purposes of A Disclosure Plan Under the Land Sales Act 1984 (as amended). It is not to be used by any other person or corporation or for any other purposes and is subject to the following limitations: Please refer to the approved Development Application for conditions relating to the LOT and to approved Operational Works drawings for services location and possible easements THESE DESIGNS AND DRAWINGS ARE COPYRIGHT AND ARE NOT TO BE USED OR REPRODUCED WITHOUT THE WRITTEN PERMISSION OF VERIS Data Sources Cadastral Boundaries: 30109-LC-Master(CR) FS94 2014.dwg Final Surface Contours: FLAGSTONE - DESIGN SURFACE TIN - STAGE 3C - DISCLOSURI INFO - 25 10 2021.dwg Depth of fill: FLAGSTONE - DEPTH RANGE CONTOURS - STAGE 3C -DISCLOSURE INFO - 25 10 2021.dwg Retaining Walls: FLAGSTONE - PRELIM BASE - STAGE 3C - DISCLOSURE INFO -25 10 2021.dwg A Original Issue Revision 25.10.2021 PS Date Draw Locality: FLAGSTONE Local Authority: LOGAN CITY COUNCI Horizontal Meridian MGA Zone 56 Vertical Level Datum: AHD D 1:250 @ A4 Scale: Designed: Peak Urban PS 25/10/2021 Drawn: Checked K.I.I 1/11/2021 12 Nov. 2021 Plot Date: Computer File Ref: 430109-St3C-DP-A.dwg **DISCLOSURE PLAN** of Proposed Lot 1176 being part of Lot 910 on RP857850

#### ADDITIONAL NOTES:

The LOT dimensions and area shown hereon are subject to final field survey and also to the requirements of Council and any other authority which may have requirements under any relevant legislation

Final surface contours shown hereon have been supplied by Peak Urban.

Location of retaining walls are as shown on Engineering design drawings. Their as-constructed location may differ from their design location. Retaining wall heights have been supplied by Peak Urban.

Compaction of any fill material placed on this site shall be completed to level one inspection and testing services in accordance with AS3798-2007.

Depth of fill values are calculated to the pre-development surface.

Copyright © Veris Australia Pty Ltd 25/10/2021

PS

PS

PS

|  | 12 | .0111 |  |   |     | 20     |    |   |   |   | 07.011           |
|--|----|-------|--|---|-----|--------|----|---|---|---|------------------|
|  | 50 | mm    |  | ı | ı – | 100 In | nm | 1 | ı | 1 | 150 mm SCALE BAR |
|  |    |       |  |   |     |        |    |   |   |   |                  |
|  |    |       |  |   |     |        |    |   |   |   |                  |