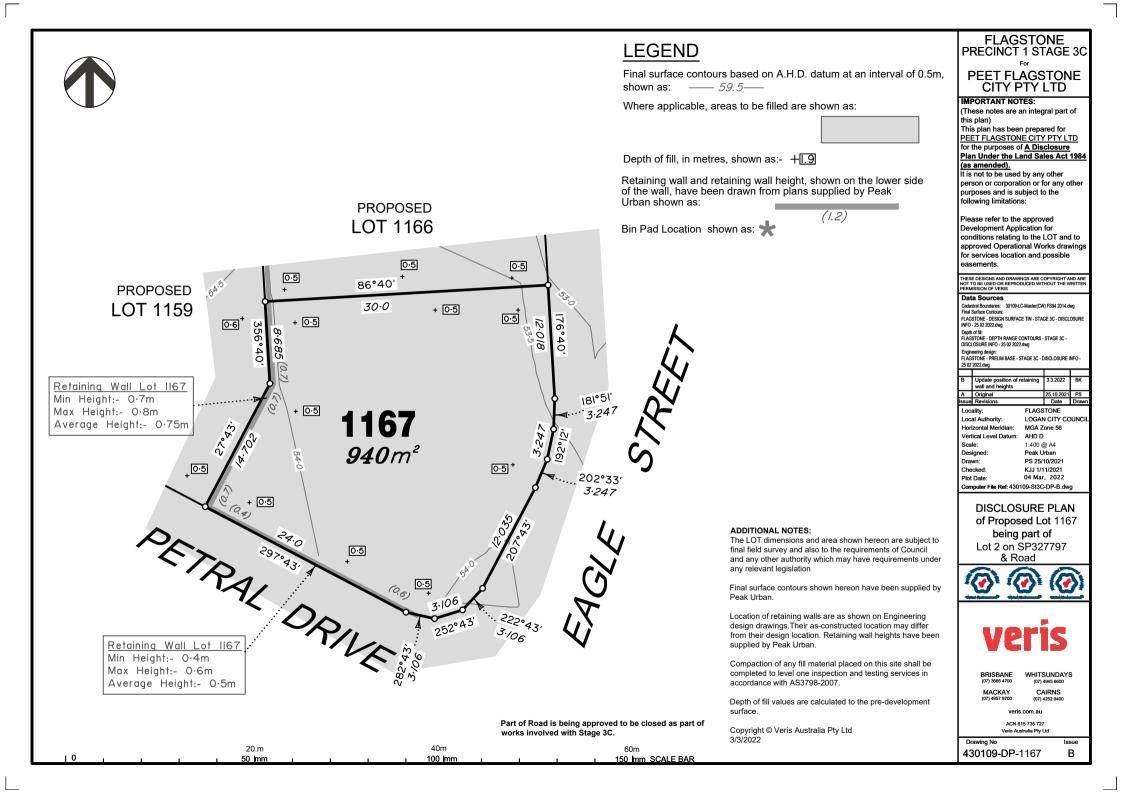

#### PEET FLAGSTONE CITY PTY LTD IMPORTANT NOTES: (These notes are an integral part of this plan) This plan has been prepared for PEET FLAGSTONE CITY PTY LTD for the purposes of A Disclosure Plan Under the Land Sales Act 1984 (as amended). It is not to be used by any other person or corporation or for any other purposes and is subject to the following limitations: Please refer to the approved Development Application for conditions relating to the LOT and to approved Operational Works drawings for services location and possible easements THESE DESIGNS AND DRAWINGS ARE COPYRIGHT AND ARE NOT TO BE USED OR REPRODUCED WITHOUT THE WRITTEN PERMISSION OF VERIS Data Sources Cadastral Boundaries: 30109-LC-Master(CR) FS94 2014.dwg Final Surface Contours: FLAGSTONE - DESIGN SURFACE TIN - STAGE 3C - DISCLOSURI INFO - 25 10 2021.dwg Depth of fill: FLAGSTONE - DEPTH RANGE CONTOURS - STAGE 3C -DISCLOSURE INFO - 25 10 2021.dwg Retaining Walls: FLAGSTONE - PRELIM BASE - STAGE 3C - DISCLOSURE INFO -25 10 2021.dwg A Original Issue Revision 25.10.2021 PS Date Draw Locality: FLAGSTONE Local Authority: LOGAN CITY COUNCI Horizontal Meridian MGA Zone 56 Vertical Level Datum: AHD D 1:250 @ A4 Scale: Designed: Peak Urban PS 25/10/2021 Drawn: Checked K.I.I 1/11/2021 12 Nov. 2021 Plot Date: Computer File Ref: 430109-St3C-DP-A.dwg **DISCLOSURE PLAN** of Proposed Lot 1176 being part of Lot 910 on RP857850

#### ADDITIONAL NOTES:

The LOT dimensions and area shown hereon are subject to final field survey and also to the requirements of Council and any other authority which may have requirements under any relevant legislation

Final surface contours shown hereon have been supplied by Peak Urban.

Location of retaining walls are as shown on Engineering design drawings. Their as-constructed location may differ from their design location. Retaining wall heights have been supplied by Peak Urban.

Compaction of any fill material placed on this site shall be completed to level one inspection and testing services in accordance with AS3798-2007.

Depth of fill values are calculated to the pre-development surface.