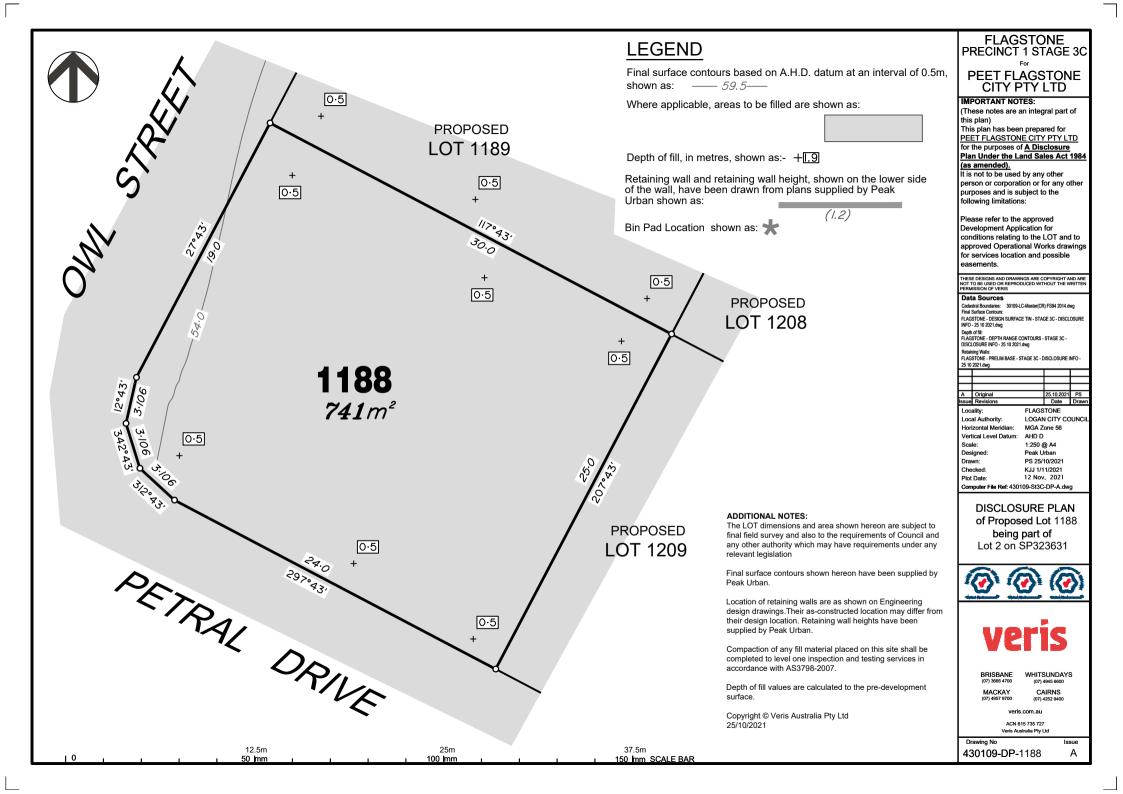

#### ADDITIONAL NOTES:

The LOT dimensions and area shown hereon are subject to final field survey and also to the requirements of Council and any other authority which may have requirements under any relevant legislation

Final surface contours shown hereon have been supplied by Peak Urban.

Location of retaining walls are as shown on Engineering design drawings. Their as-constructed location may differ from their design location. Retaining wall heights have been supplied by Peak Urban.

Compaction of any fill material placed on this site shall be completed to level one inspection and testing services in accordance with AS3798-2007.

Depth of fill values are calculated to the pre-development surface.

Copyright © Veris Australia Pty Ltd 25/10/2021

PS

PS

PS

|  | 12 | .0111 |  |   |     | 20     |    |   |   |   | 07.011           |
|--|----|-------|--|---|-----|--------|----|---|---|---|------------------|
|  | 50 | mm    |  | ı | ı – | 100 In | nm | 1 | ı | 1 | 150 mm SCALE BAR |
|  |    |       |  |   |     |        |    |   |   |   |                  |
|  |    |       |  |   |     |        |    |   |   |   |                  |