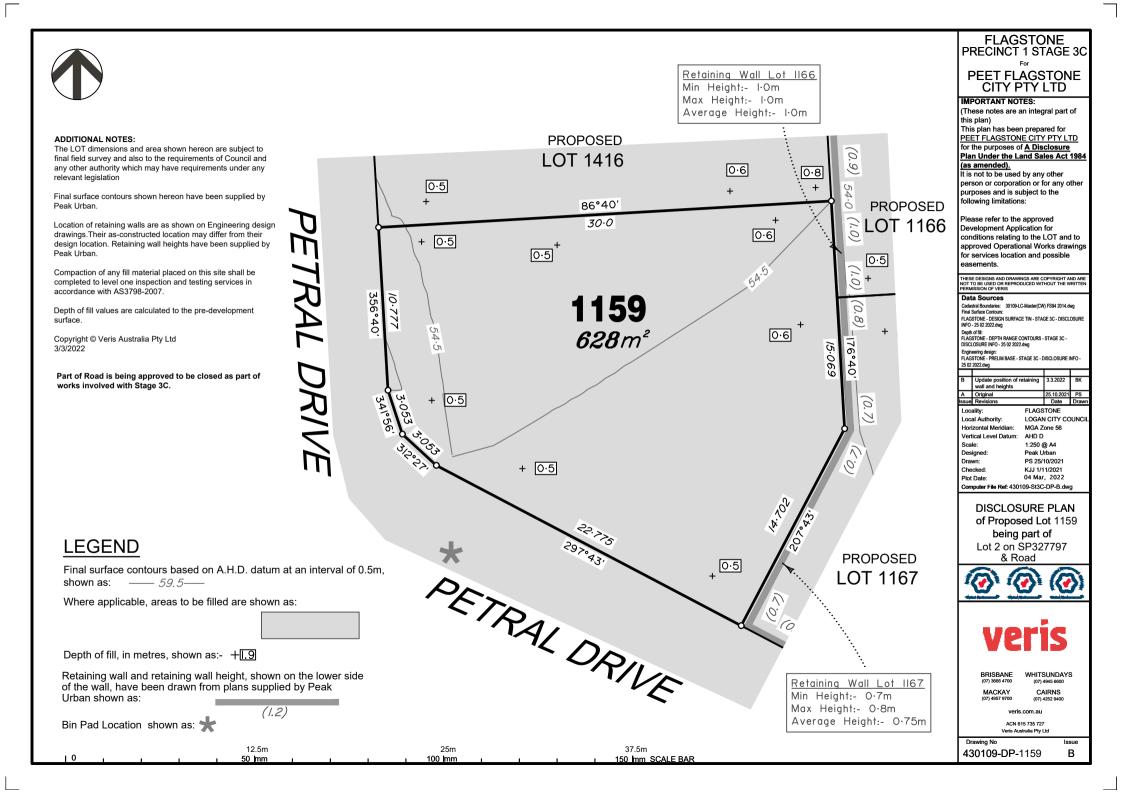

#### ADDITIONAL NOTES:

The LOT dimensions and area shown hereon are subject to final field survey and also to the requirements of Council and any other authority which may have requirements under any relevant legislation

Final surface contours shown hereon have been supplied by Peak Urban.

Location of retaining walls are as shown on Engineering design drawings. Their as-constructed location may differ from their design location. Retaining wall heights have been supplied by Peak Urban.

Compaction of any fill material placed on this site shall be completed to level one inspection and testing services in accordance with AS3798-2007.

Depth of fill values are calculated to the pre-development surface.