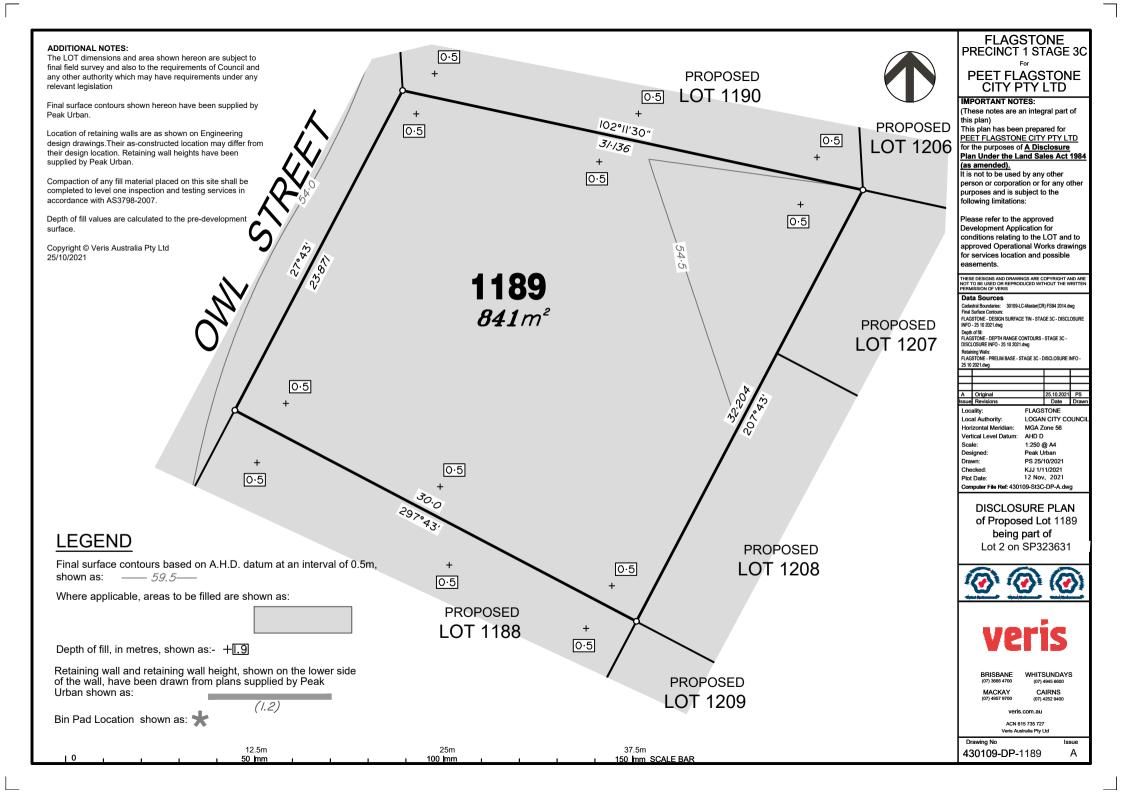

#### ADDITIONAL NOTES:

The LOT dimensions and area shown hereon are subject to final field survey and also to the requirements of Council and any other authority which may have requirements under any relevant legislation

Final surface contours shown hereon have been supplied by Peak Urban.

Location of retaining walls are as shown on Engineering design drawings. Their as-constructed location may differ from their design location. Retaining wall heights have been supplied by Peak Urban.

Compaction of any fill material placed on this site shall be completed to level one inspection and testing services in accordance with AS3798-2007.

Depth of fill values are calculated to the pre-development surface.

Copyright © Veris Australia Pty Ltd 25/10/2021

PS

PS

PS

|  | 12 | .0111 |  |   |     | 20     |    |   |   |   | 07.011           |
|--|----|-------|--|---|-----|--------|----|---|---|---|------------------|
|  | 50 | mm    |  | ı | ı – | 100 In | nm | 1 | ı | 1 | 150 mm SCALE BAR |
|  |    |       |  |   |     |        |    |   |   |   |                  |
|  |    |       |  |   |     |        |    |   |   |   |                  |