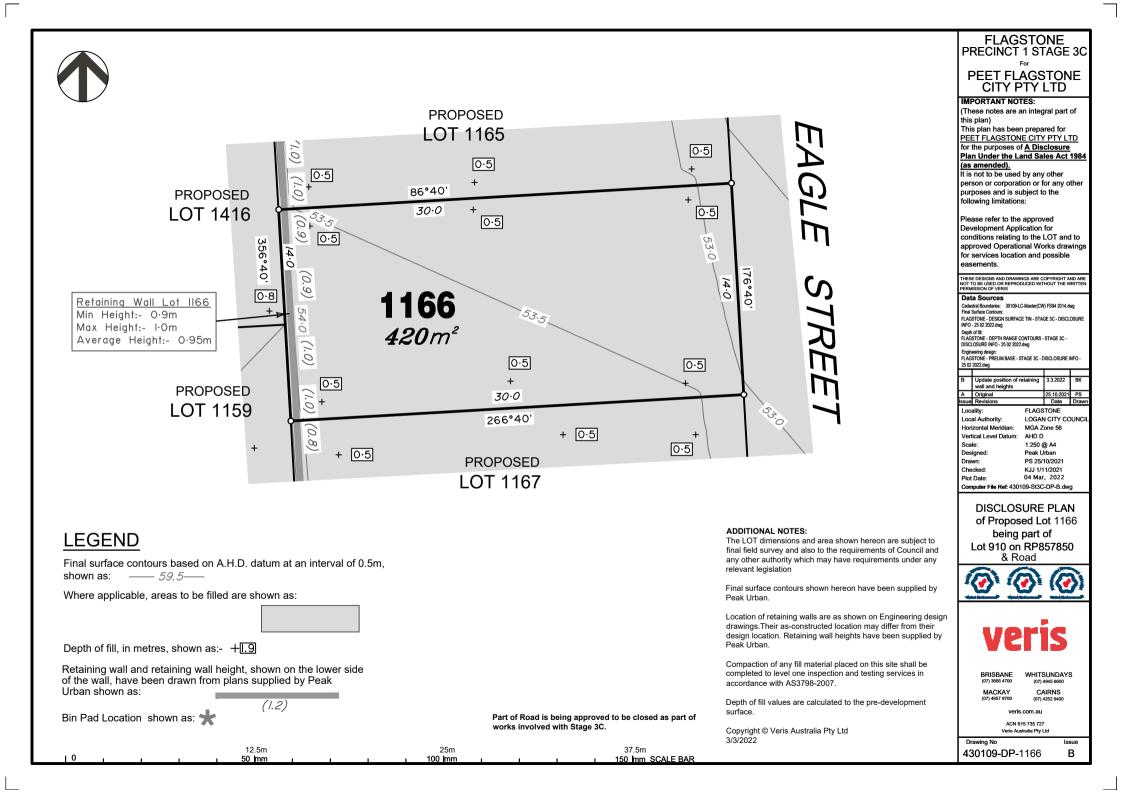

#### PEET FLAGSTONE CITY PTY LTD IMPORTANT NOTES: (These notes are an integral part of this plan) This plan has been prepared for PEET FLAGSTONE CITY PTY LTD for the purposes of A Disclosure Plan Under the Land Sales Act 1984 (as amended). It is not to be used by any other person or corporation or for any other purposes and is subject to the following limitations: Please refer to the approved Development Application for conditions relating to the LOT and to approved Operational Works drawings for services location and possible easements THESE DESIGNS AND DRAWINGS ARE COPYRIGHT AND ARE NOT TO BE USED OR REPRODUCED WITHOUT THE WRITTEN PERMISSION OF VERIS Data Sources Cadastral Boundaries: 30109-LC-Master(CR) FS94 2014.dwg Final Surface Contours: FLAGSTONE - DESIGN SURFACE TIN - STAGE 3C - DISCLOSURI INFO - 25 10 2021.dwg Depth of fill: FLAGSTONE - DEPTH RANGE CONTOURS - STAGE 3C -DISCLOSURE INFO - 25 10 2021.dwg Retaining Walls: FLAGSTONE - PRELIM BASE - STAGE 3C - DISCLOSURE INFO -25 10 2021.dwg A Original Issue Revision 25.10.2021 PS Date Draw Locality: FLAGSTONE Local Authority: LOGAN CITY COUNCI Horizontal Meridian MGA Zone 56 Vertical Level Datum: AHD D 1:250 @ A4 Scale: Designed: Peak Urban PS 25/10/2021 Drawn: Checked K.I.I 1/11/2021 12 Nov. 2021 Plot Date: Computer File Ref: 430109-St3C-DP-A.dwg **DISCLOSURE PLAN** of Proposed Lot 1176 being part of Lot 910 on RP857850

#### ADDITIONAL NOTES:

The LOT dimensions and area shown hereon are subject to final field survey and also to the requirements of Council and any other authority which may have requirements under any relevant legislation

Final surface contours shown hereon have been supplied by Peak Urban.

Location of retaining walls are as shown on Engineering design drawings. Their as-constructed location may differ from their design location. Retaining wall heights have been supplied by Peak Urban.

Compaction of any fill material placed on this site shall be completed to level one inspection and testing services in accordance with AS3798-2007.

Depth of fill values are calculated to the pre-development surface.