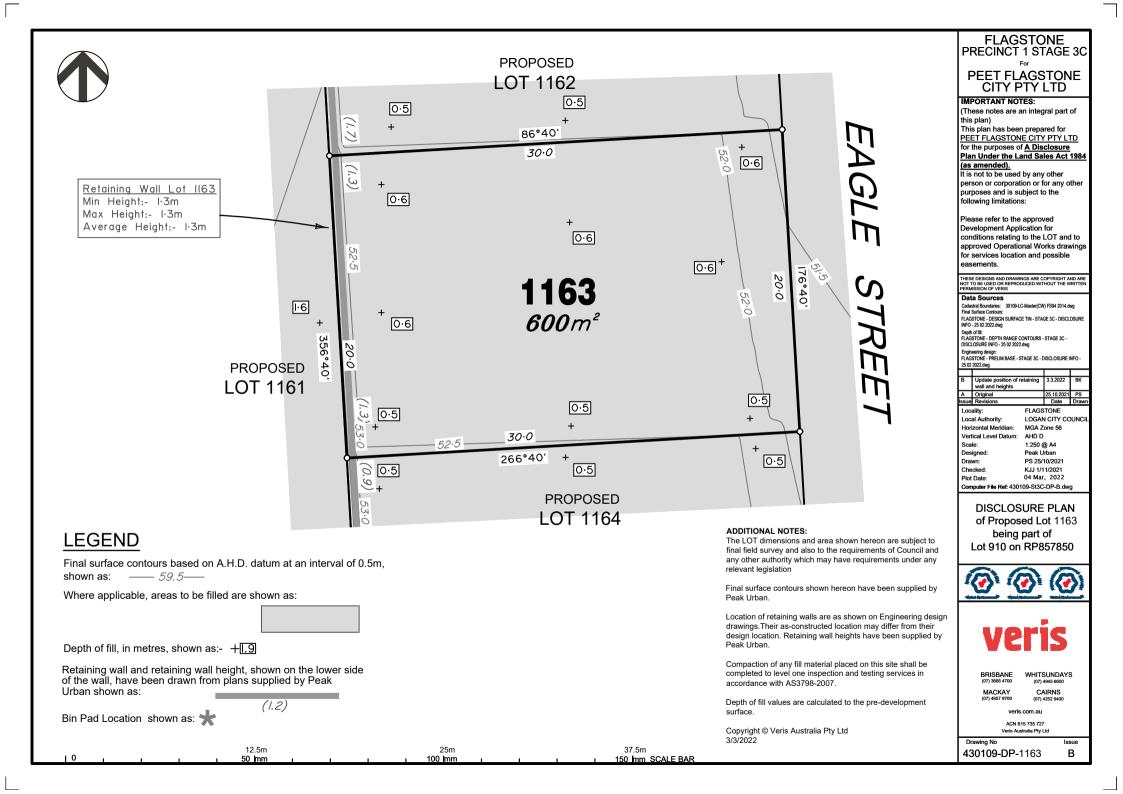

#### ADDITIONAL NOTES:

The LOT dimensions and area shown hereon are subject to final field survey and also to the requirements of Council and any other authority which may have requirements under any relevant legislation

Final surface contours shown hereon have been supplied by Peak Urban.

Location of retaining walls are as shown on Engineering design drawings. Their as-constructed location may differ from their design location. Retaining wall heights have been supplied by Peak Urban.

Compaction of any fill material placed on this site shall be completed to level one inspection and testing services in accordance with AS3798-2007.

Depth of fill values are calculated to the pre-development surface.