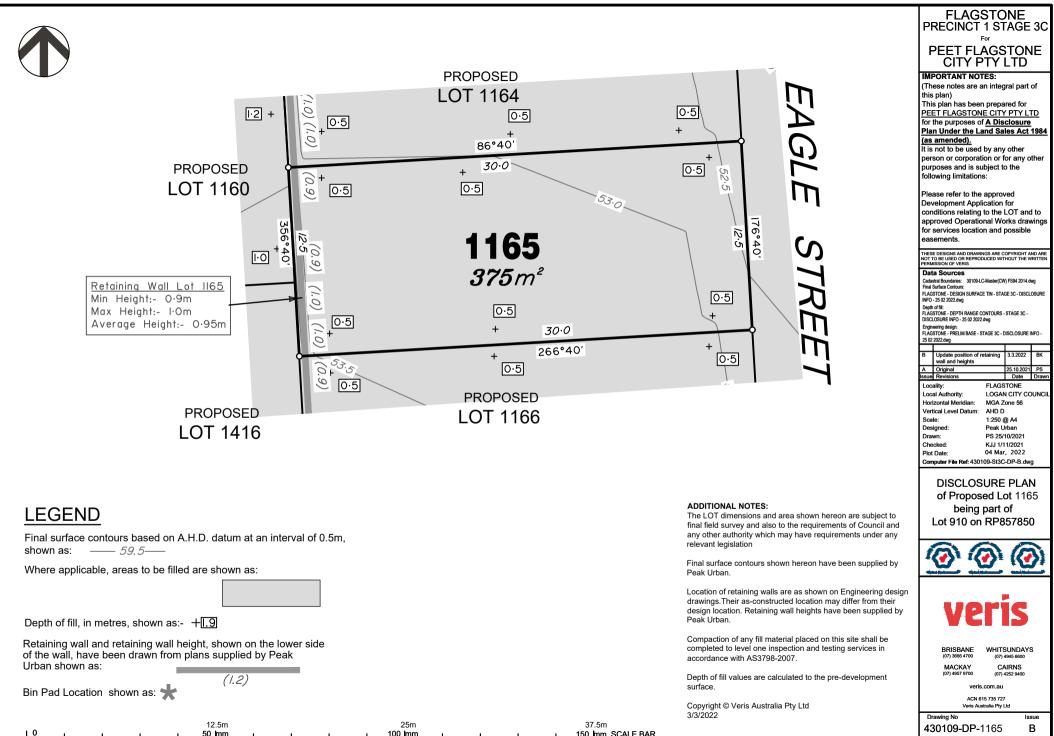

#### ADDITIONAL NOTES:

The LOT dimensions and area shown hereon are subject to final field survey and also to the requirements of Council and any other authority which may have requirements under any relevant legislation

Final surface contours shown hereon have been supplied by Peak Urban.

Location of retaining walls are as shown on Engineering design drawings. Their as-constructed location may differ from their design location. Retaining wall heights have been supplied by Peak Urban.

Compaction of any fill material placed on this site shall be completed to level one inspection and testing services in accordance with AS3798-2007.

Depth of fill values are calculated to the pre-development surface.