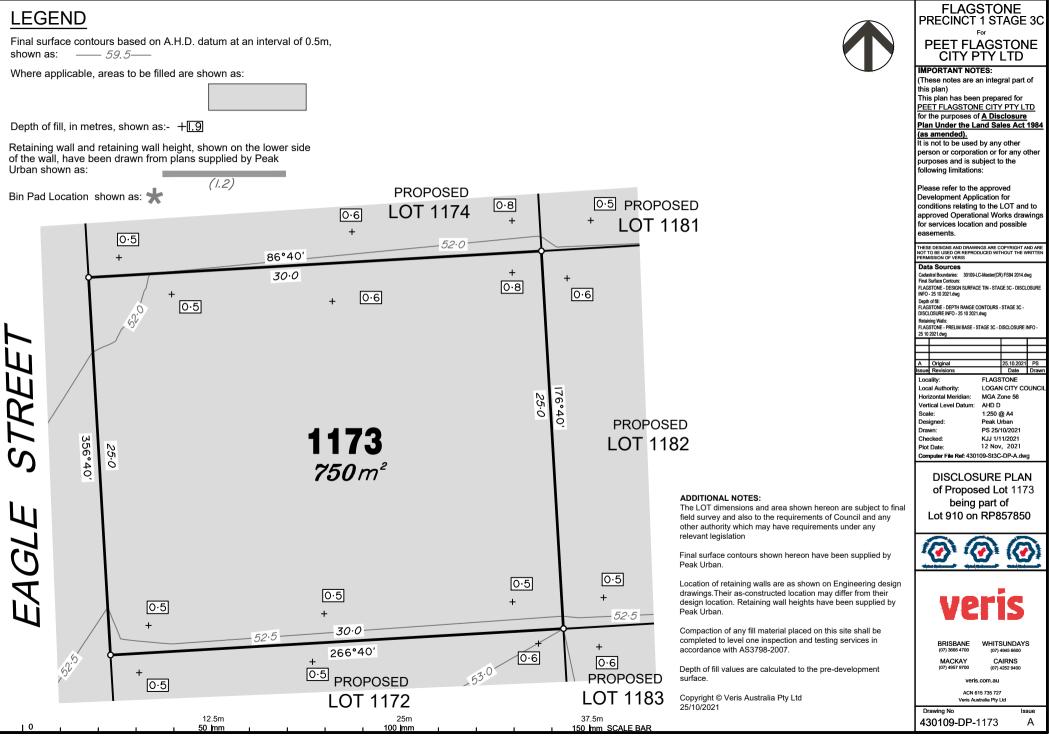

#### PEET FLAGSTONE CITY PTY LTD IMPORTANT NOTES: (These notes are an integral part of this plan) This plan has been prepared for PEET FLAGSTONE CITY PTY LTD for the purposes of A Disclosure Plan Under the Land Sales Act 1984 (as amended). It is not to be used by any other person or corporation or for any other purposes and is subject to the following limitations: Please refer to the approved Development Application for conditions relating to the LOT and to approved Operational Works drawings for services location and possible easements THESE DESIGNS AND DRAWINGS ARE COPYRIGHT AND ARE NOT TO BE USED OR REPRODUCED WITHOUT THE WRITTEN PERMISSION OF VERIS Data Sources Cadastral Boundaries: 30109-LC-Master(CR) FS94 2014.dwg Final Surface Contours: FLAGSTONE - DESIGN SURFACE TIN - STAGE 3C - DISCLOSURI INFO - 25 10 2021.dwg Depth of fill: FLAGSTONE - DEPTH RANGE CONTOURS - STAGE 3C -DISCLOSURE INFO - 25 10 2021.dwg Retaining Walls: FLAGSTONE - PRELIM BASE - STAGE 3C - DISCLOSURE INFO -25 10 2021.dwg A Original Issue Revision 25.10.2021 PS Date Draw Locality: FLAGSTONE Local Authority: LOGAN CITY COUNCI Horizontal Meridian MGA Zone 56 Vertical Level Datum: AHD D 1:250 @ A4 Scale: Designed: Peak Urban PS 25/10/2021 Drawn: Checked K.I.I 1/11/2021 12 Nov. 2021 Plot Date: Computer File Ref: 430109-St3C-DP-A.dwg **DISCLOSURE PLAN** of Proposed Lot 1176 being part of Lot 910 on RP857850

#### ADDITIONAL NOTES:

The LOT dimensions and area shown hereon are subject to final field survey and also to the requirements of Council and any other authority which may have requirements under any relevant legislation

Final surface contours shown hereon have been supplied by Peak Urban.

Location of retaining walls are as shown on Engineering design drawings. Their as-constructed location may differ from their design location. Retaining wall heights have been supplied by Peak Urban.

Compaction of any fill material placed on this site shall be completed to level one inspection and testing services in accordance with AS3798-2007.

Depth of fill values are calculated to the pre-development surface.