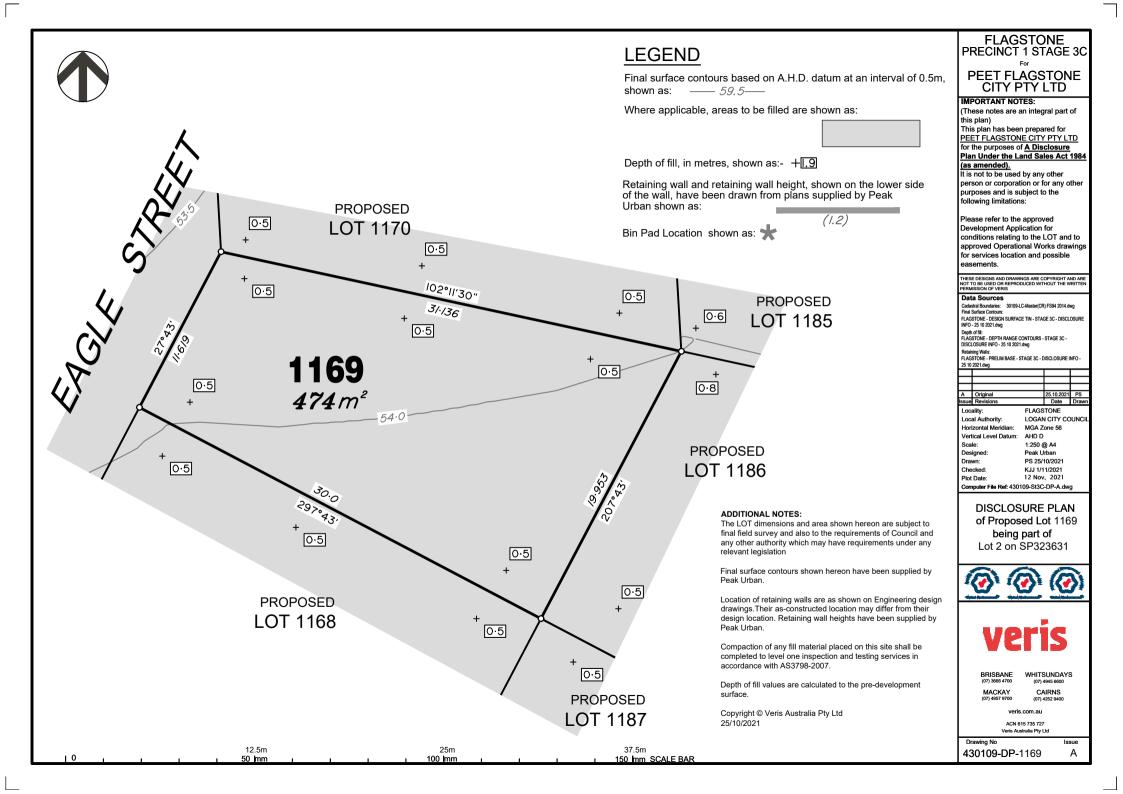

#### PEET FLAGSTONE CITY PTY LTD IMPORTANT NOTES: (These notes are an integral part of this plan) This plan has been prepared for PEET FLAGSTONE CITY PTY LTD for the purposes of A Disclosure Plan Under the Land Sales Act 1984 (as amended). It is not to be used by any other person or corporation or for any other purposes and is subject to the following limitations: Please refer to the approved Development Application for conditions relating to the LOT and to approved Operational Works drawings for services location and possible easements THESE DESIGNS AND DRAWINGS ARE COPYRIGHT AND ARE NOT TO BE USED OR REPRODUCED WITHOUT THE WRITTEN PERMISSION OF VERIS Data Sources Cadastral Boundaries: 30109-LC-Master(CR) FS94 2014.dwg Final Surface Contours: FLAGSTONE - DESIGN SURFACE TIN - STAGE 3C - DISCLOSURI INFO - 25 10 2021.dwg Depth of fill: FLAGSTONE - DEPTH RANGE CONTOURS - STAGE 3C -DISCLOSURE INFO - 25 10 2021.dwg Retaining Walls: FLAGSTONE - PRELIM BASE - STAGE 3C - DISCLOSURE INFO -25 10 2021.dwg A Original Issue Revision 25.10.2021 PS Date Draw Locality: FLAGSTONE Local Authority: LOGAN CITY COUNCI Horizontal Meridian MGA Zone 56 Vertical Level Datum: AHD D 1:250 @ A4 Scale: Designed: Peak Urban PS 25/10/2021 Drawn: Checked K.I.I 1/11/2021 12 Nov. 2021 Plot Date: Computer File Ref: 430109-St3C-DP-A.dwg **DISCLOSURE PLAN** of Proposed Lot 1176 being part of Lot 910 on RP857850

#### ADDITIONAL NOTES:

The LOT dimensions and area shown hereon are subject to final field survey and also to the requirements of Council and any other authority which may have requirements under any relevant legislation

Final surface contours shown hereon have been supplied by Peak Urban.

Location of retaining walls are as shown on Engineering design drawings. Their as-constructed location may differ from their design location. Retaining wall heights have been supplied by Peak Urban.

Compaction of any fill material placed on this site shall be completed to level one inspection and testing services in accordance with AS3798-2007.

Depth of fill values are calculated to the pre-development surface.