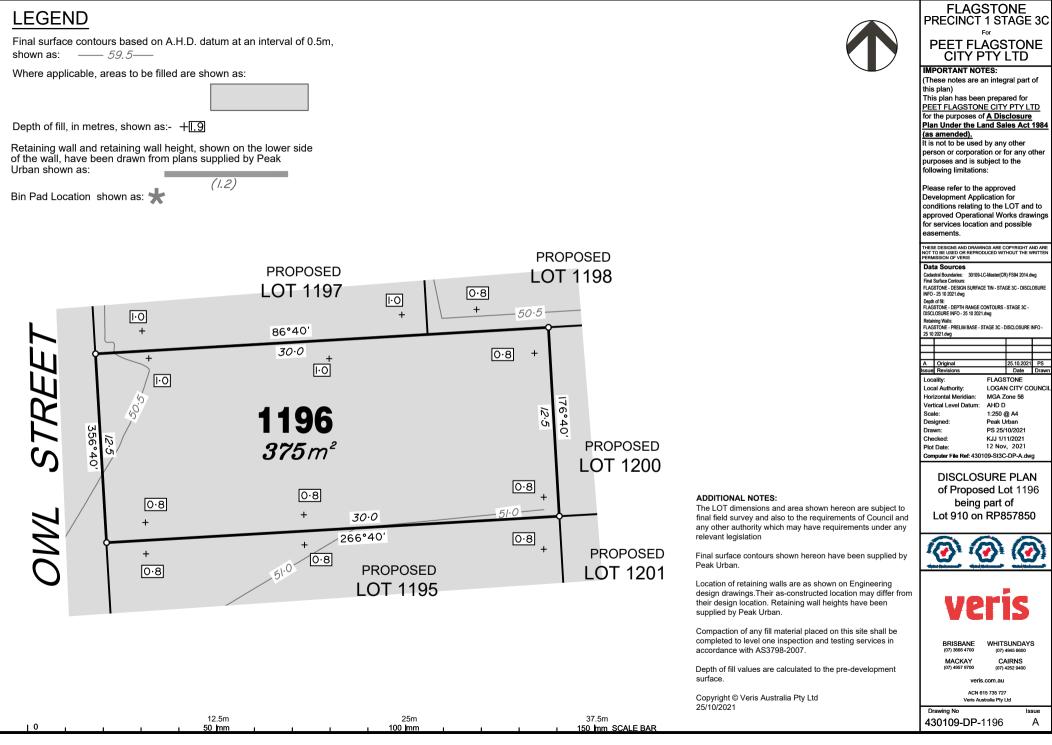

#### PEET FLAGSTONE CITY PTY LTD IMPORTANT NOTES: (These notes are an integral part of this plan) This plan has been prepared for PEET FLAGSTONE CITY PTY LTD for the purposes of A Disclosure Plan Under the Land Sales Act 1984 (as amended). It is not to be used by any other person or corporation or for any other purposes and is subject to the following limitations: Please refer to the approved Development Application for conditions relating to the LOT and to approved Operational Works drawings for services location and possible easements THESE DESIGNS AND DRAWINGS ARE COPYRIGHT AND ARE NOT TO BE USED OR REPRODUCED WITHOUT THE WRITTEN PERMISSION OF VERIS Data Sources Cadastral Boundaries: 30109-LC-Master(CR) FS94 2014.dwg Final Surface Contours: FLAGSTONE - DESIGN SURFACE TIN - STAGE 3C - DISCLOSURI INFO - 25 10 2021.dwg Depth of fill: FLAGSTONE - DEPTH RANGE CONTOURS - STAGE 3C -DISCLOSURE INFO - 25 10 2021.dwg Retaining Walls: FLAGSTONE - PRELIM BASE - STAGE 3C - DISCLOSURE INFO -25 10 2021.dwg A Original Issue Revision 25.10.2021 PS Date Draw Locality: FLAGSTONE Local Authority: LOGAN CITY COUNCI Horizontal Meridian MGA Zone 56 Vertical Level Datum: AHD D 1:250 @ A4 Scale: Designed: Peak Urban PS 25/10/2021 Drawn: Checked K.I.I 1/11/2021 12 Nov. 2021 Plot Date: Computer File Ref: 430109-St3C-DP-A.dwg **DISCLOSURE PLAN** of Proposed Lot 1176 being part of Lot 910 on RP857850

#### ADDITIONAL NOTES:

The LOT dimensions and area shown hereon are subject to final field survey and also to the requirements of Council and any other authority which may have requirements under any relevant legislation

Final surface contours shown hereon have been supplied by Peak Urban.

Location of retaining walls are as shown on Engineering design drawings. Their as-constructed location may differ from their design location. Retaining wall heights have been supplied by Peak Urban.

Compaction of any fill material placed on this site shall be completed to level one inspection and testing services in accordance with AS3798-2007.

Depth of fill values are calculated to the pre-development surface.