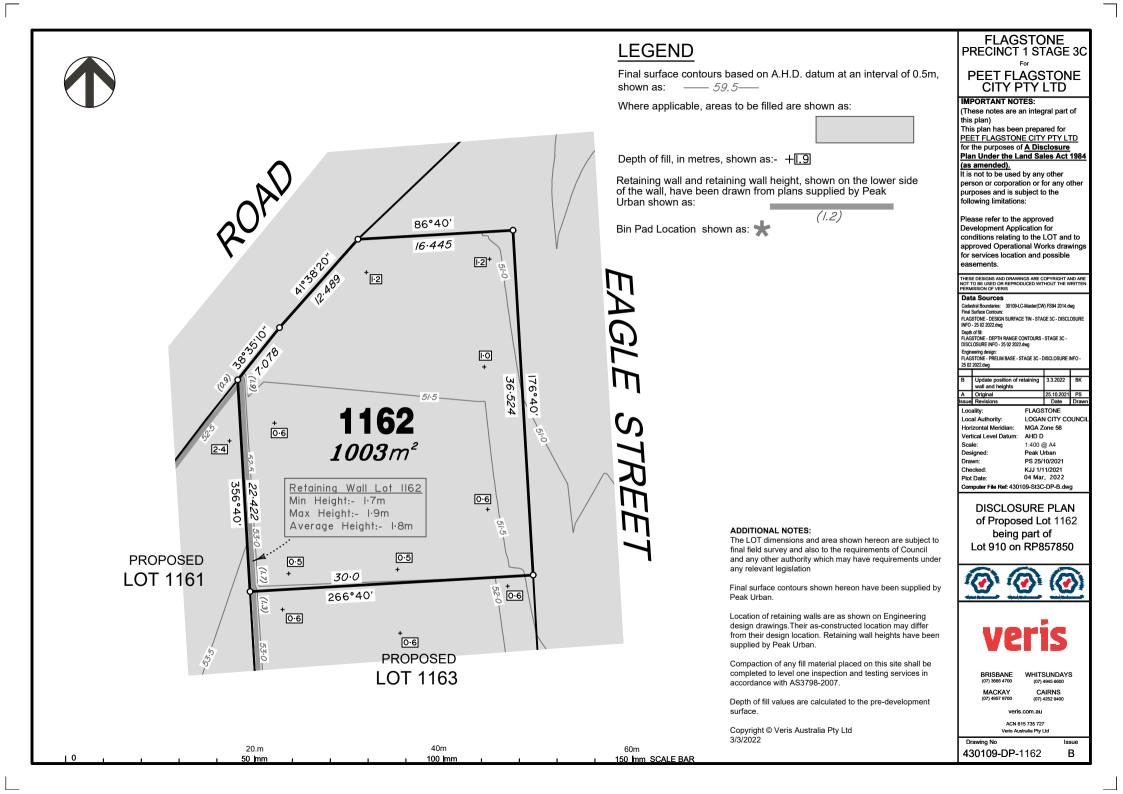

#### ADDITIONAL NOTES:

The LOT dimensions and area shown hereon are subject to final field survey and also to the requirements of Council and any other authority which may have requirements under any relevant legislation

Final surface contours shown hereon have been supplied by Peak Urban.

Location of retaining walls are as shown on Engineering design drawings. Their as-constructed location may differ from their design location. Retaining wall heights have been supplied by Peak Urban.

Compaction of any fill material placed on this site shall be completed to level one inspection and testing services in accordance with AS3798-2007.

Depth of fill values are calculated to the pre-development surface.