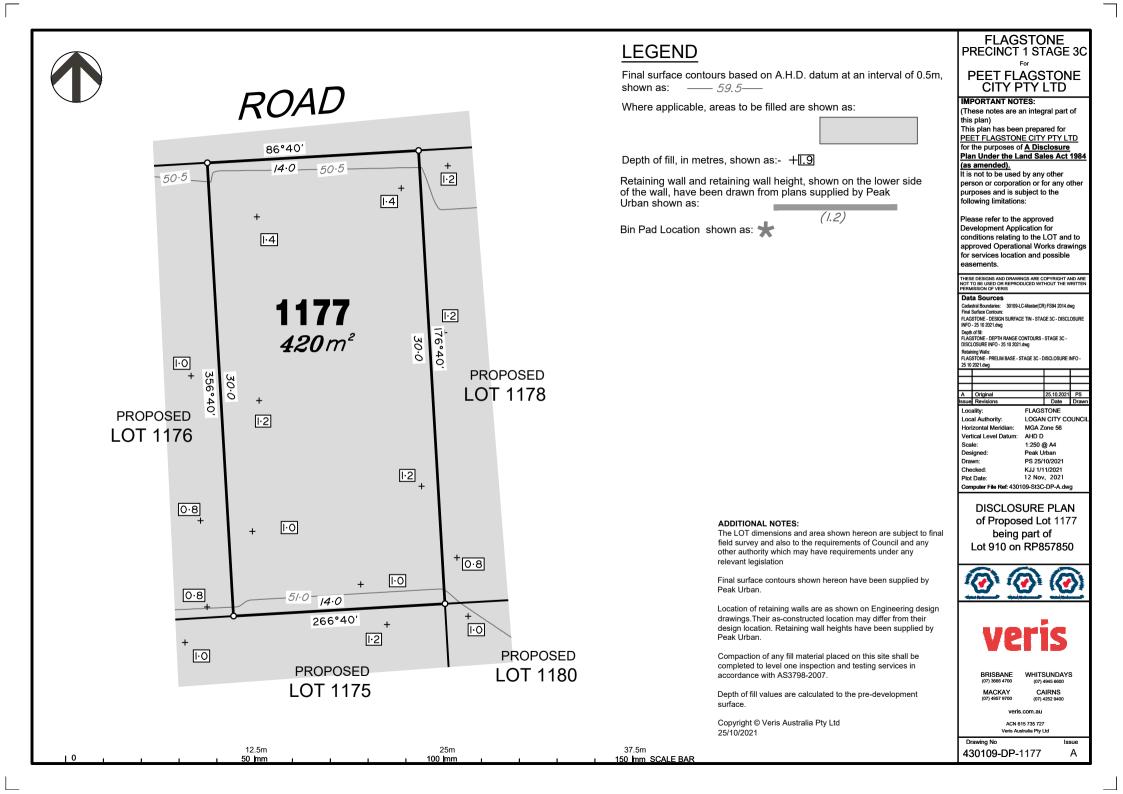

#### PEET FLAGSTONE CITY PTY LTD IMPORTANT NOTES: (These notes are an integral part of this plan) This plan has been prepared for PEET FLAGSTONE CITY PTY LTD for the purposes of A Disclosure Plan Under the Land Sales Act 1984 (as amended). It is not to be used by any other person or corporation or for any other purposes and is subject to the following limitations: Please refer to the approved Development Application for conditions relating to the LOT and to approved Operational Works drawings for services location and possible easements THESE DESIGNS AND DRAWINGS ARE COPYRIGHT AND ARE NOT TO BE USED OR REPRODUCED WITHOUT THE WRITTEN PERMISSION OF VERIS Data Sources Cadastral Boundaries: 30109-LC-Master(CR) FS94 2014.dwg Final Surface Contours: FLAGSTONE - DESIGN SURFACE TIN - STAGE 3C - DISCLOSURI INFO - 25 10 2021.dwg Depth of fill: FLAGSTONE - DEPTH RANGE CONTOURS - STAGE 3C -DISCLOSURE INFO - 25 10 2021.dwg Retaining Walls: FLAGSTONE - PRELIM BASE - STAGE 3C - DISCLOSURE INFO -25 10 2021.dwg A Original Issue Revision 25.10.2021 PS Date Draw Locality: FLAGSTONE Local Authority: LOGAN CITY COUNCI Horizontal Meridian MGA Zone 56 Vertical Level Datum: AHD D 1:250 @ A4 Scale: Designed: Peak Urban PS 25/10/2021 Drawn: Checked K.I.I 1/11/2021 12 Nov. 2021 Plot Date: Computer File Ref: 430109-St3C-DP-A.dwg **DISCLOSURE PLAN** of Proposed Lot 1176 being part of Lot 910 on RP857850

#### ADDITIONAL NOTES:

The LOT dimensions and area shown hereon are subject to final field survey and also to the requirements of Council and any other authority which may have requirements under any relevant legislation

Final surface contours shown hereon have been supplied by Peak Urban.

Location of retaining walls are as shown on Engineering design drawings. Their as-constructed location may differ from their design location. Retaining wall heights have been supplied by Peak Urban.

Compaction of any fill material placed on this site shall be completed to level one inspection and testing services in accordance with AS3798-2007.

Depth of fill values are calculated to the pre-development surface.

Copyright © Veris Australia Pty Ltd 25/10/2021

PS

PS

PS

|  | 12 | .0111 |  |   |     | 20     |    |   |   |   | 07.011           |
|--|----|-------|--|---|-----|--------|----|---|---|---|------------------|
|  | 50 | mm    |  | ı | ı – | 100 In | nm | 1 | ı | 1 | 150 mm SCALE BAR |
|  |    |       |  |   |     |        |    |   |   |   |                  |
|  |    |       |  |   |     |        |    |   |   |   |                  |