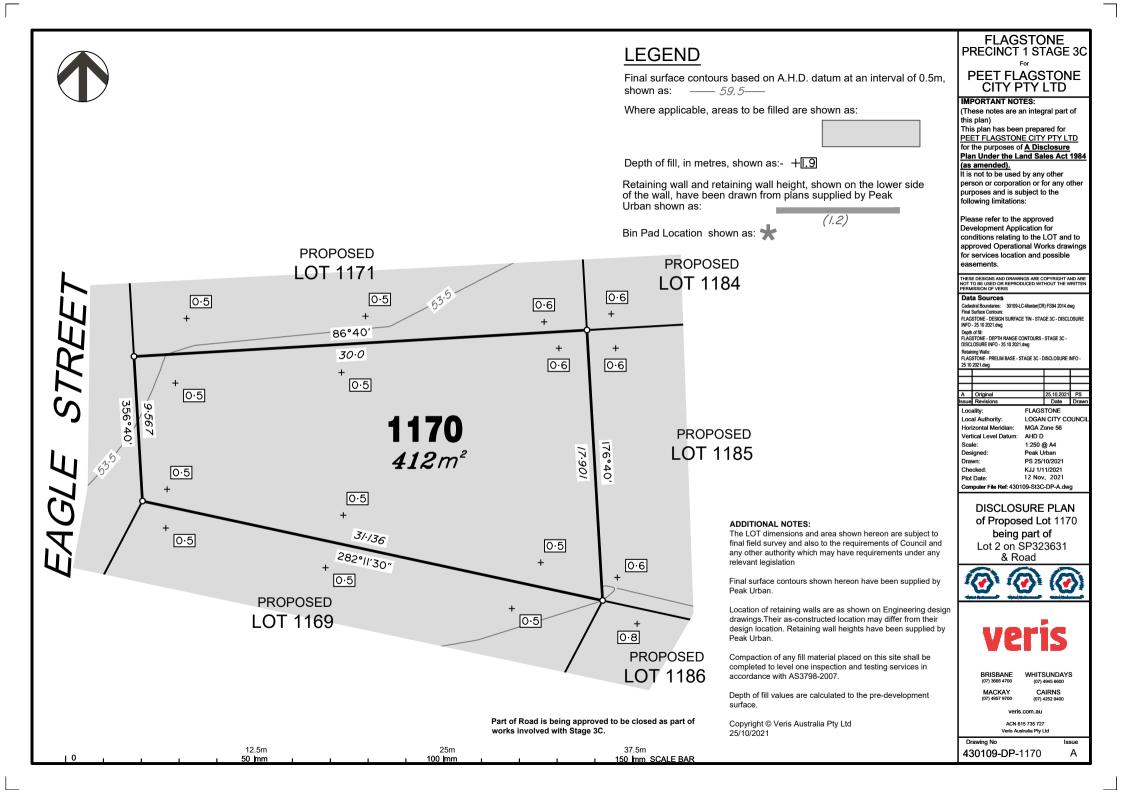

#### PEET FLAGSTONE CITY PTY LTD IMPORTANT NOTES: (These notes are an integral part of this plan) This plan has been prepared for PEET FLAGSTONE CITY PTY LTD for the purposes of A Disclosure Plan Under the Land Sales Act 1984 (as amended). It is not to be used by any other person or corporation or for any other purposes and is subject to the following limitations: Please refer to the approved Development Application for conditions relating to the LOT and to approved Operational Works drawings for services location and possible easements THESE DESIGNS AND DRAWINGS ARE COPYRIGHT AND ARE NOT TO BE USED OR REPRODUCED WITHOUT THE WRITTEN PERMISSION OF VERIS Data Sources Cadastral Boundaries: 30109-LC-Master(CR) FS94 2014.dwg Final Surface Contours: FLAGSTONE - DESIGN SURFACE TIN - STAGE 3C - DISCLOSURI INFO - 25 10 2021.dwg Depth of fill: FLAGSTONE - DEPTH RANGE CONTOURS - STAGE 3C -DISCLOSURE INFO - 25 10 2021.dwg Retaining Walls: FLAGSTONE - PRELIM BASE - STAGE 3C - DISCLOSURE INFO -25 10 2021.dwg A Original Issue Revision 25.10.2021 PS Date Draw Locality: FLAGSTONE Local Authority: LOGAN CITY COUNCI Horizontal Meridian MGA Zone 56 Vertical Level Datum: AHD D 1:250 @ A4 Scale: Designed: Peak Urban PS 25/10/2021 Drawn: Checked K.I.I 1/11/2021 12 Nov. 2021 Plot Date: Computer File Ref: 430109-St3C-DP-A.dwg **DISCLOSURE PLAN** of Proposed Lot 1176 being part of Lot 910 on RP857850

#### ADDITIONAL NOTES:

The LOT dimensions and area shown hereon are subject to final field survey and also to the requirements of Council and any other authority which may have requirements under any relevant legislation

Final surface contours shown hereon have been supplied by Peak Urban.

Location of retaining walls are as shown on Engineering design drawings. Their as-constructed location may differ from their design location. Retaining wall heights have been supplied by Peak Urban.

Compaction of any fill material placed on this site shall be completed to level one inspection and testing services in accordance with AS3798-2007.

Depth of fill values are calculated to the pre-development surface.