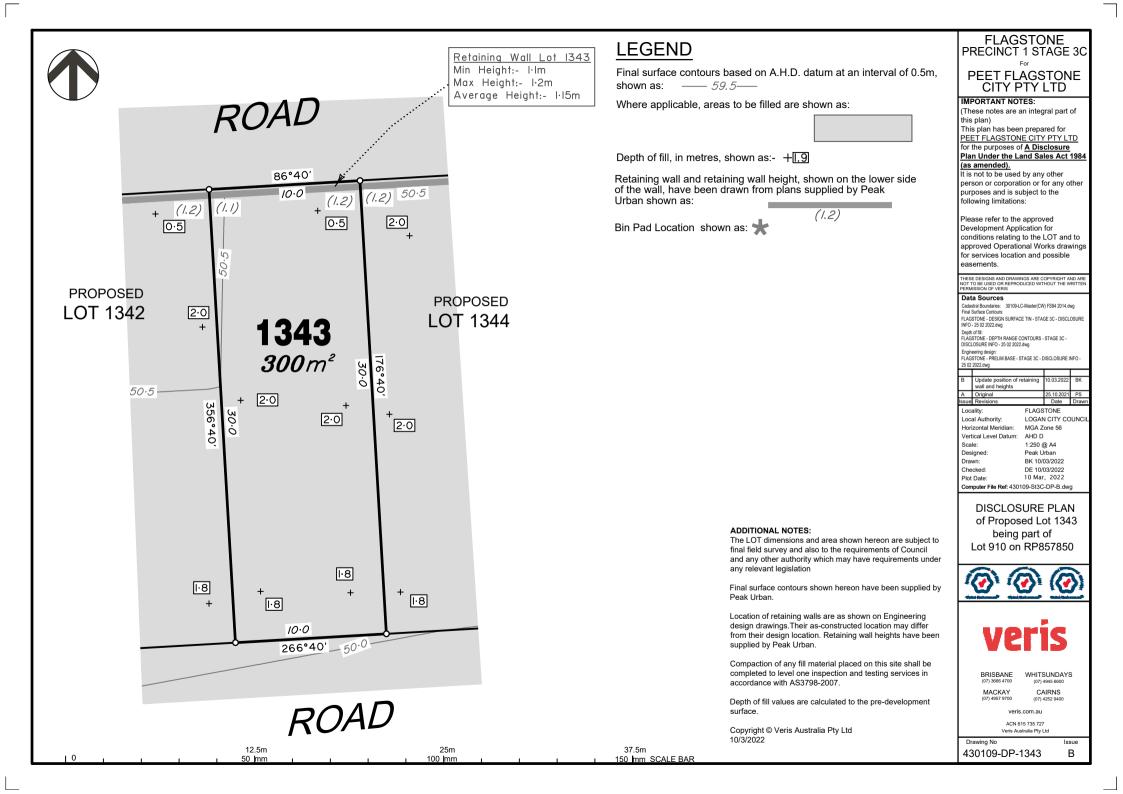

#### PEET FLAGSTONE CITY PTY LTD IMPORTANT NOTES: (These notes are an integral part of this plan) This plan has been prepared for PEET FLAGSTONE CITY PTY LTD for the purposes of A Disclosure Plan Under the Land Sales Act 1984 (as amended). It is not to be used by any other person or corporation or for any other purposes and is subject to the following limitations: Please refer to the approved Development Application for conditions relating to the LOT and to approved Operational Works drawings for services location and possible easements THESE DESIGNS AND DRAWINGS ARE COPYRIGHT AND ARE NOT TO BE USED OR REPRODUCED WITHOUT THE WRITTEN PERMISSION OF VERIS Data Sources Cadastral Boundaries: 30109-LC-Master(CR) FS94 2014.dwg Final Surface Contours: FLAGSTONE - DESIGN SURFACE TIN - STAGE 3C - DISCLOSURI INFO - 25 10 2021.dwg Depth of fill: FLAGSTONE - DEPTH RANGE CONTOURS - STAGE 3C -DISCLOSURE INFO - 25 10 2021.dwg Retaining Walls: FLAGSTONE - PRELIM BASE - STAGE 3C - DISCLOSURE INFO -25 10 2021.dwg A Original Issue Revision 25.10.2021 PS Date Draw Locality: FLAGSTONE Local Authority: LOGAN CITY COUNCI Horizontal Meridian MGA Zone 56 Vertical Level Datum: AHD D 1:250 @ A4 Scale: Designed: Peak Urban PS 25/10/2021 Drawn: Checked K.I.I 1/11/2021 12 Nov. 2021 Plot Date: Computer File Ref: 430109-St3C-DP-A.dwg **DISCLOSURE PLAN** of Proposed Lot 1176 being part of Lot 910 on RP857850

#### ADDITIONAL NOTES:

The LOT dimensions and area shown hereon are subject to final field survey and also to the requirements of Council and any other authority which may have requirements under any relevant legislation

Final surface contours shown hereon have been supplied by Peak Urban.

Location of retaining walls are as shown on Engineering design drawings. Their as-constructed location may differ from their design location. Retaining wall heights have been supplied by Peak Urban.

Compaction of any fill material placed on this site shall be completed to level one inspection and testing services in accordance with AS3798-2007.

Depth of fill values are calculated to the pre-development surface.