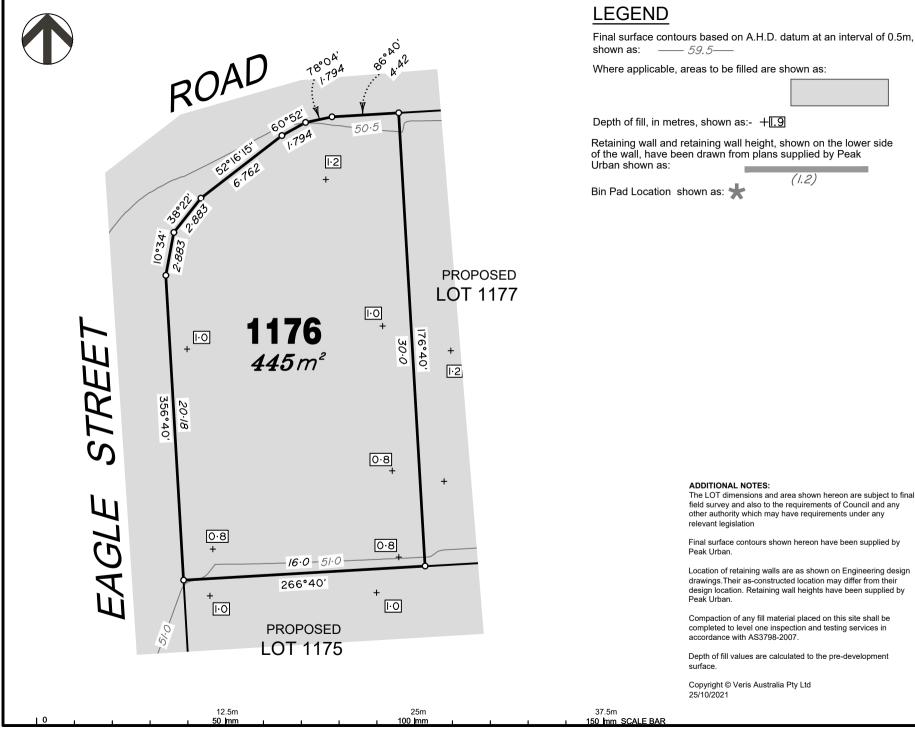

#### PEET FLAGSTONE CITY PTY LTD IMPORTANT NOTES: (These notes are an integral part of this plan) This plan has been prepared for PEET FLAGSTONE CITY PTY LTD for the purposes of A Disclosure Plan Under the Land Sales Act 1984 (as amended). It is not to be used by any other person or corporation or for any other purposes and is subject to the following limitations: Please refer to the approved Development Application for conditions relating to the LOT and to approved Operational Works drawings for services location and possible easements THESE DESIGNS AND DRAWINGS ARE COPYRIGHT AND ARE NOT TO BE USED OR REPRODUCED WITHOUT THE WRITTEN PERMISSION OF VERIS Data Sources Cadastral Boundaries: 30109-LC-Master(CR) FS94 2014.dwg Final Surface Contours: FLAGSTONE - DESIGN SURFACE TIN - STAGE 3C - DISCLOSURI INFO - 25 10 2021.dwg Depth of fill: FLAGSTONE - DEPTH RANGE CONTOURS - STAGE 3C -DISCLOSURE INFO - 25 10 2021.dwg Retaining Walls: FLAGSTONE - PRELIM BASE - STAGE 3C - DISCLOSURE INFO -25 10 2021.dwg A Original Issue Revision 25.10.2021 PS Date Draw Locality: FLAGSTONE Local Authority: LOGAN CITY COUNCI Horizontal Meridian MGA Zone 56 Vertical Level Datum: AHD D 1:250 @ A4 Scale: Designed: Peak Urban PS 25/10/2021 Drawn: Checked K.I.I 1/11/2021 12 Nov. 2021 Plot Date: Computer File Ref: 430109-St3C-DP-A.dwg **DISCLOSURE PLAN** of Proposed Lot 1176 being part of Lot 910 on RP857850

#### ADDITIONAL NOTES:

The LOT dimensions and area shown hereon are subject to final field survey and also to the requirements of Council and any other authority which may have requirements under any relevant legislation

Final surface contours shown hereon have been supplied by Peak Urban.

Location of retaining walls are as shown on Engineering design drawings. Their as-constructed location may differ from their design location. Retaining wall heights have been supplied by Peak Urban.

Compaction of any fill material placed on this site shall be completed to level one inspection and testing services in accordance with AS3798-2007.

Depth of fill values are calculated to the pre-development surface.

Copyright © Veris Australia Pty Ltd 25/10/2021

PS

PS

PS

|  | 12 | .0111 |  |   |     | 20     |    |   |   |   | 07.011           |
|--|----|-------|--|---|-----|--------|----|---|---|---|------------------|
|  | 50 | mm    |  | ı | ı – | 100 In | nm | 1 | ı | 1 | 150 mm SCALE BAR |
|  |    |       |  |   |     |        |    |   |   |   |                  |
|  |    |       |  |   |     |        |    |   |   |   |                  |