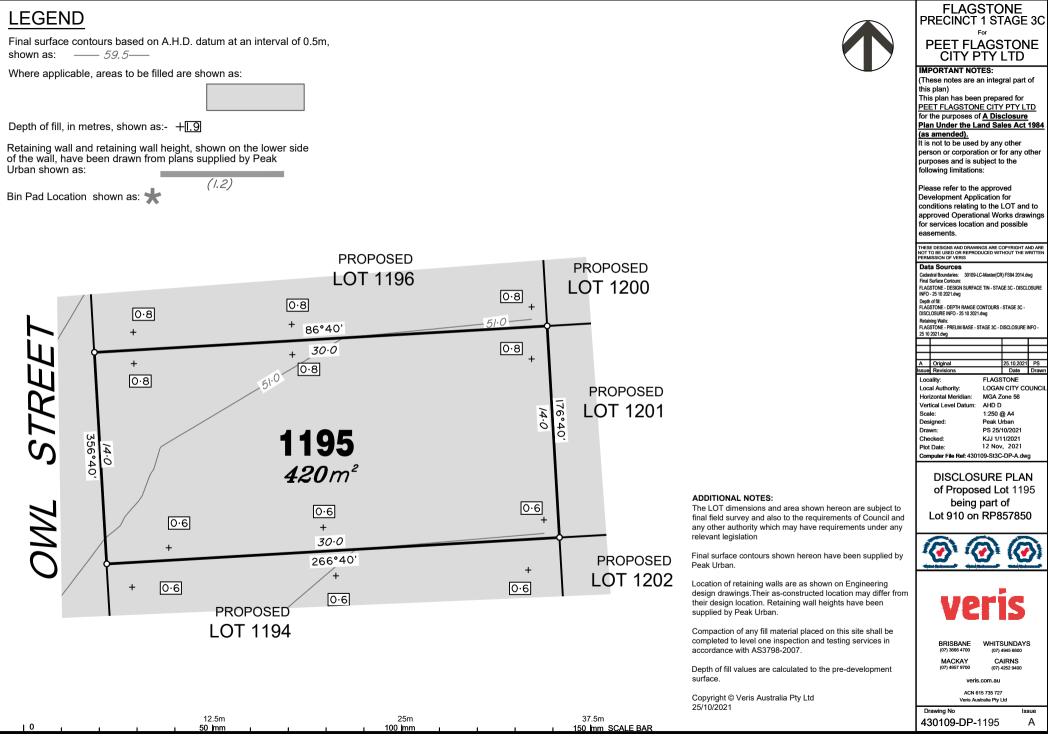

#### PEET FLAGSTONE CITY PTY LTD IMPORTANT NOTES: (These notes are an integral part of this plan) This plan has been prepared for PEET FLAGSTONE CITY PTY LTD for the purposes of A Disclosure Plan Under the Land Sales Act 1984 (as amended). It is not to be used by any other person or corporation or for any other purposes and is subject to the following limitations: Please refer to the approved Development Application for conditions relating to the LOT and to approved Operational Works drawings for services location and possible easements THESE DESIGNS AND DRAWINGS ARE COPYRIGHT AND ARE NOT TO BE USED OR REPRODUCED WITHOUT THE WRITTEN PERMISSION OF VERIS Data Sources Cadastral Boundaries: 30109-LC-Master(CR) FS94 2014.dwg Final Surface Contours: FLAGSTONE - DESIGN SURFACE TIN - STAGE 3C - DISCLOSURI INFO - 25 10 2021.dwg Depth of fill: FLAGSTONE - DEPTH RANGE CONTOURS - STAGE 3C -DISCLOSURE INFO - 25 10 2021.dwg Retaining Walls: FLAGSTONE - PRELIM BASE - STAGE 3C - DISCLOSURE INFO -25 10 2021.dwg A Original Issue Revision 25.10.2021 PS Date Draw Locality: FLAGSTONE Local Authority: LOGAN CITY COUNCI Horizontal Meridian MGA Zone 56 Vertical Level Datum: AHD D 1:250 @ A4 Scale: Designed: Peak Urban PS 25/10/2021 Drawn: Checked K.I.I 1/11/2021 12 Nov. 2021 Plot Date: Computer File Ref: 430109-St3C-DP-A.dwg **DISCLOSURE PLAN** of Proposed Lot 1176 being part of Lot 910 on RP857850

#### ADDITIONAL NOTES:

The LOT dimensions and area shown hereon are subject to final field survey and also to the requirements of Council and any other authority which may have requirements under any relevant legislation

Final surface contours shown hereon have been supplied by Peak Urban.

Location of retaining walls are as shown on Engineering design drawings. Their as-constructed location may differ from their design location. Retaining wall heights have been supplied by Peak Urban.

Compaction of any fill material placed on this site shall be completed to level one inspection and testing services in accordance with AS3798-2007.

Depth of fill values are calculated to the pre-development surface.