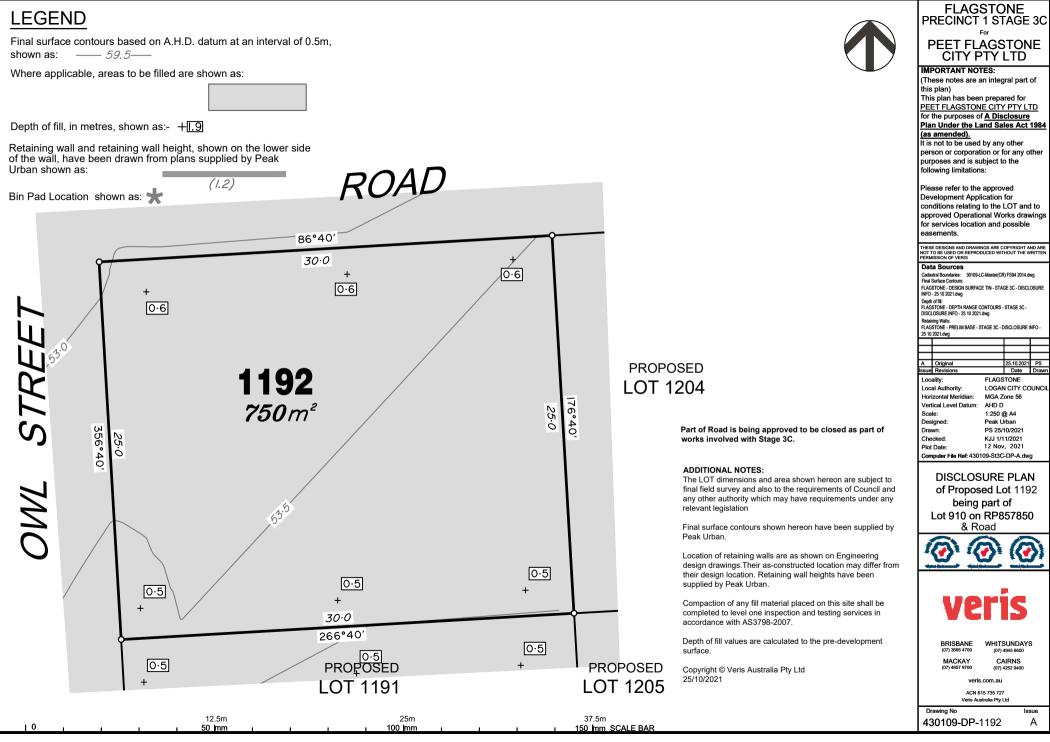

#### PEET FLAGSTONE CITY PTY LTD IMPORTANT NOTES: (These notes are an integral part of this plan) This plan has been prepared for PEET FLAGSTONE CITY PTY LTD for the purposes of A Disclosure Plan Under the Land Sales Act 1984 (as amended). It is not to be used by any other person or corporation or for any other purposes and is subject to the following limitations: Please refer to the approved Development Application for conditions relating to the LOT and to approved Operational Works drawings for services location and possible easements THESE DESIGNS AND DRAWINGS ARE COPYRIGHT AND ARE NOT TO BE USED OR REPRODUCED WITHOUT THE WRITTEN PERMISSION OF VERIS Data Sources Cadastral Boundaries: 30109-LC-Master(CR) FS94 2014.dwg Final Surface Contours: FLAGSTONE - DESIGN SURFACE TIN - STAGE 3C - DISCLOSURI INFO - 25 10 2021.dwg Depth of fill: FLAGSTONE - DEPTH RANGE CONTOURS - STAGE 3C -DISCLOSURE INFO - 25 10 2021.dwg Retaining Walls: FLAGSTONE - PRELIM BASE - STAGE 3C - DISCLOSURE INFO -25 10 2021.dwg A Original Issue Revision 25.10.2021 PS Date Draw Locality: FLAGSTONE Local Authority: LOGAN CITY COUNCI Horizontal Meridian MGA Zone 56 Vertical Level Datum: AHD D 1:250 @ A4 Scale: Designed: Peak Urban PS 25/10/2021 Drawn: Checked K.I.I 1/11/2021 12 Nov. 2021 Plot Date: Computer File Ref: 430109-St3C-DP-A.dwg **DISCLOSURE PLAN** of Proposed Lot 1176 being part of Lot 910 on RP857850

#### ADDITIONAL NOTES:

The LOT dimensions and area shown hereon are subject to final field survey and also to the requirements of Council and any other authority which may have requirements under any relevant legislation

Final surface contours shown hereon have been supplied by Peak Urban.

Location of retaining walls are as shown on Engineering design drawings. Their as-constructed location may differ from their design location. Retaining wall heights have been supplied by Peak Urban.

Compaction of any fill material placed on this site shall be completed to level one inspection and testing services in accordance with AS3798-2007.

Depth of fill values are calculated to the pre-development surface.

Copyright © Veris Australia Pty Ltd 25/10/2021

PS

PS

PS

|  | 12 | .0111 |  |   |     | 20     |    |   |   |   | 07.011           |
|--|----|-------|--|---|-----|--------|----|---|---|---|------------------|
|  | 50 | mm    |  | ı | ı – | 100 In | nm | 1 | ı | 1 | 150 mm SCALE BAR |
|  |    |       |  |   |     |        |    |   |   |   |                  |
|  |    |       |  |   |     |        |    |   |   |   |                  |