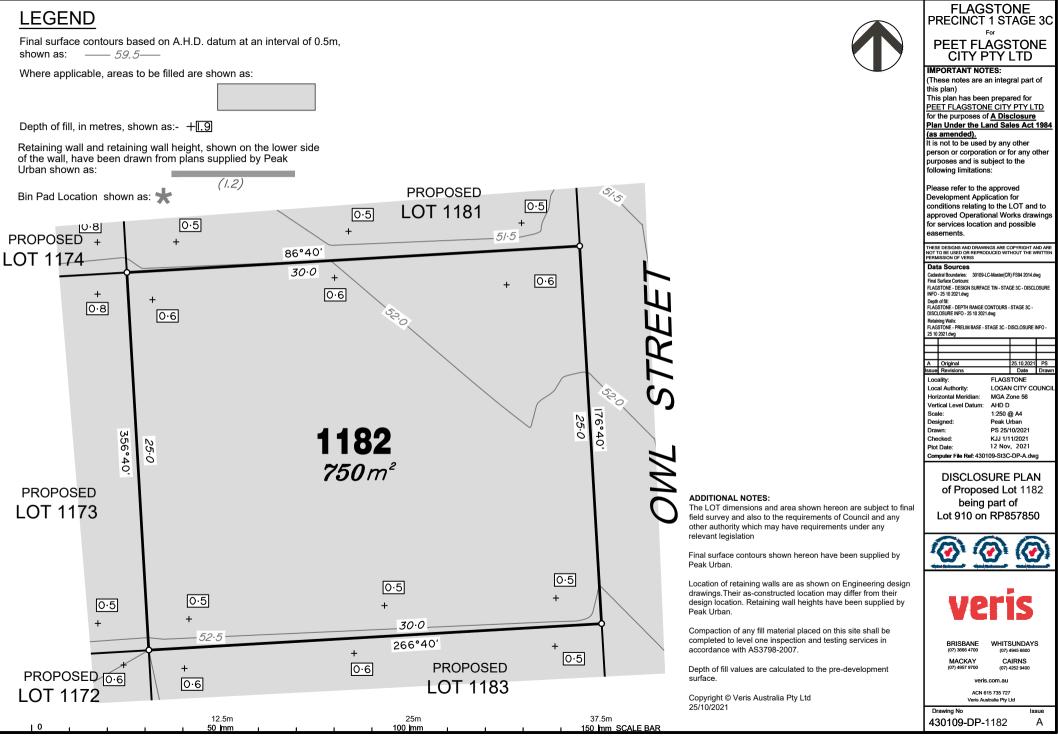

#### PEET FLAGSTONE CITY PTY LTD IMPORTANT NOTES: (These notes are an integral part of this plan) This plan has been prepared for PEET FLAGSTONE CITY PTY LTD for the purposes of A Disclosure Plan Under the Land Sales Act 1984 (as amended). It is not to be used by any other person or corporation or for any other purposes and is subject to the following limitations: Please refer to the approved Development Application for conditions relating to the LOT and to approved Operational Works drawings for services location and possible easements THESE DESIGNS AND DRAWINGS ARE COPYRIGHT AND ARE NOT TO BE USED OR REPRODUCED WITHOUT THE WRITTEN PERMISSION OF VERIS Data Sources Cadastral Boundaries: 30109-LC-Master(CR) FS94 2014.dwg Final Surface Contours: FLAGSTONE - DESIGN SURFACE TIN - STAGE 3C - DISCLOSURI INFO - 25 10 2021.dwg Depth of fill: FLAGSTONE - DEPTH RANGE CONTOURS - STAGE 3C -DISCLOSURE INFO - 25 10 2021.dwg Retaining Walls: FLAGSTONE - PRELIM BASE - STAGE 3C - DISCLOSURE INFO -25 10 2021.dwg A Original Issue Revision 25.10.2021 PS Date Draw Locality: FLAGSTONE Local Authority: LOGAN CITY COUNCI Horizontal Meridian MGA Zone 56 Vertical Level Datum: AHD D 1:250 @ A4 Scale: Designed: Peak Urban PS 25/10/2021 Drawn: Checked K.I.I 1/11/2021 12 Nov. 2021 Plot Date: Computer File Ref: 430109-St3C-DP-A.dwg **DISCLOSURE PLAN** of Proposed Lot 1176 being part of Lot 910 on RP857850

#### ADDITIONAL NOTES:

The LOT dimensions and area shown hereon are subject to final field survey and also to the requirements of Council and any other authority which may have requirements under any relevant legislation

Final surface contours shown hereon have been supplied by Peak Urban.

Location of retaining walls are as shown on Engineering design drawings. Their as-constructed location may differ from their design location. Retaining wall heights have been supplied by Peak Urban.

Compaction of any fill material placed on this site shall be completed to level one inspection and testing services in accordance with AS3798-2007.

Depth of fill values are calculated to the pre-development surface.