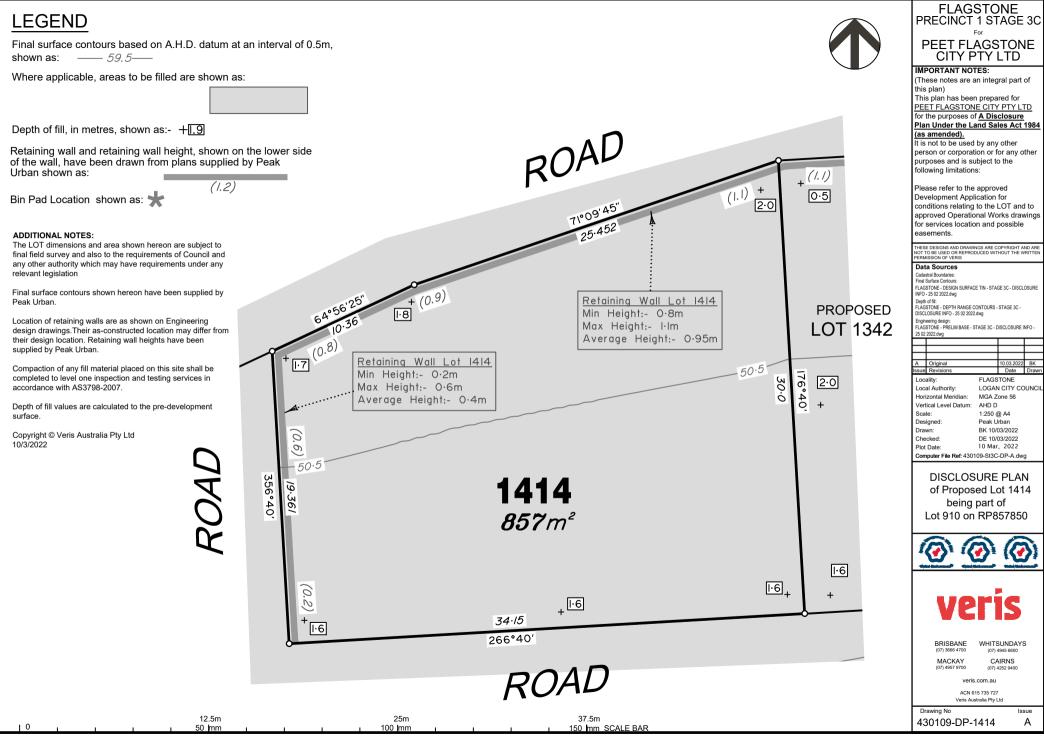

#### ADDITIONAL NOTES:

The LOT dimensions and area shown hereon are subject to final field survey and also to the requirements of Council and any other authority which may have requirements under any relevant legislation

Final surface contours shown hereon have been supplied by Peak Urban.

Location of retaining walls are as shown on Engineering design drawings. Their as-constructed location may differ from their design location. Retaining wall heights have been supplied by Peak Urban.

Compaction of any fill material placed on this site shall be completed to level one inspection and testing services in accordance with AS3798-2007.

Depth of fill values are calculated to the pre-development surface.