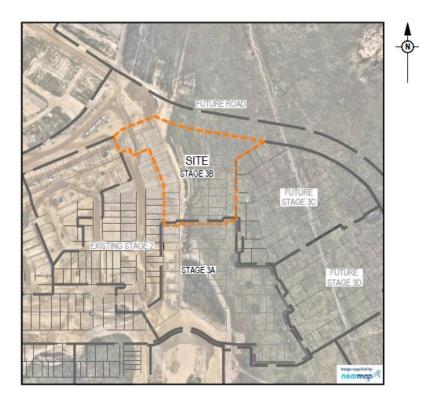

# FLAGSTONE CITY STAGE 3B INDIVIDUAL LEVEL 1 LOT REPORTS

PROJECT: FLAGSTONE CITY STAGE 3B

**CONTRACTOR:** 

SEE CIVIL PTY LTD

This report includes individual Lot Certification Reports for each allotment within Flagstone City Stage 3B.

Full details of the inspection and testing conducted is included in our report Ref No: **1042\_SEE Civil\_Level 1\_Flagstone City Stage 3.** 