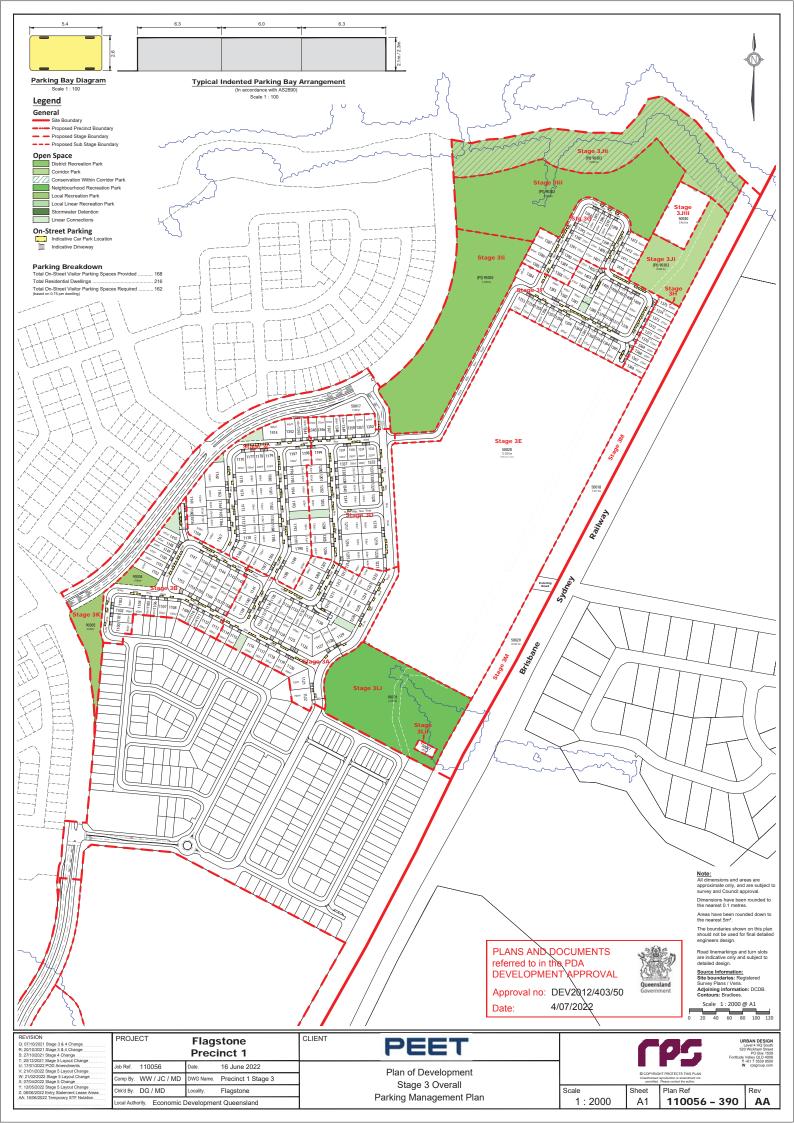

REVISION

0.7/19/2021 Stage 3 & 4 Change
R: 20/10/2021 Stage 3 & 4 Change
R: 20/10/2021 Stage 3 & 4 Change
R: 20/10/2021 Stage 4 Change
R: 20/10/2021 Stage 4 Change
R: 20/10/2022 Stage 5 Layout Change
V: 21/01/2022 Stage 5 Layout Change
V: 21/01/2022 Stage 5 Layout Change
V: 21/01/2022 Stage 5 Layout Change
V: 21/02/2022 Stage 5 Layout Change URBAN DESIGN Level 4 HQ South 520 Wickham Sec. . . **Flagstone** PEET Precinct 1 16 June 2022 Job Ref. 110056 Plan of Development Comp By. WW / JC / MD DWG Na ne. Precinct 1 Stage 3 Stage 3 Overall Chk'd By. DG / MD Locality. Flagstone Rev Scale Sheet Plan Ref Residential Allotments 1:2000 110056 - 386 AA ocal Authority. Economic Development Queensland