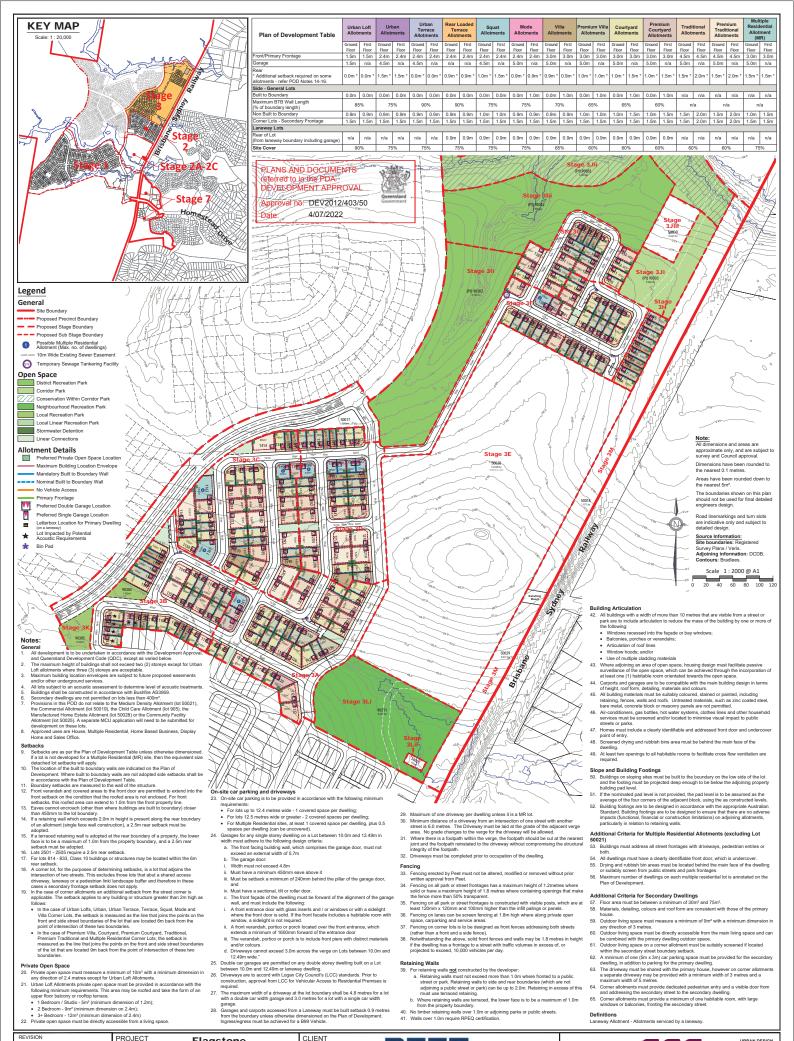

REVISION

0.7/19/2021 Stage 3 & 4 Change
R: 20/10/2021 Stage 3 & 4 Change
R: 20/10/2021 Stage 3 & 4 Change
R: 20/10/2021 Stage 4 Change
R: 20/10/2021 Stage 4 Change
R: 20/10/2022 Stage 5 Layout Change
V: 21/01/2022 Stage 5 Layout Change
V: 21/01/2022 Stage 5 Layout Change
V: 21/01/2022 Stage 5 Layout Change
V: 21/02/2022 Stage 5 Layout Change URBAN DESIGN Level 4 HQ South 520 Wickham Sec. . . **Flagstone** PEET Precinct 1 16 June 2022 Job Ref. 110056 Plan of Development Comp By. WW / JC / MD DWG Na ne. Precinct 1 Stage 3 Stage 3 Overall Chk'd By. DG / MD Locality. Flagstone Rev Scale Sheet Plan Ref Residential Allotments 1:2000 110056 - 386 AA ocal Authority. Economic Development Queensland