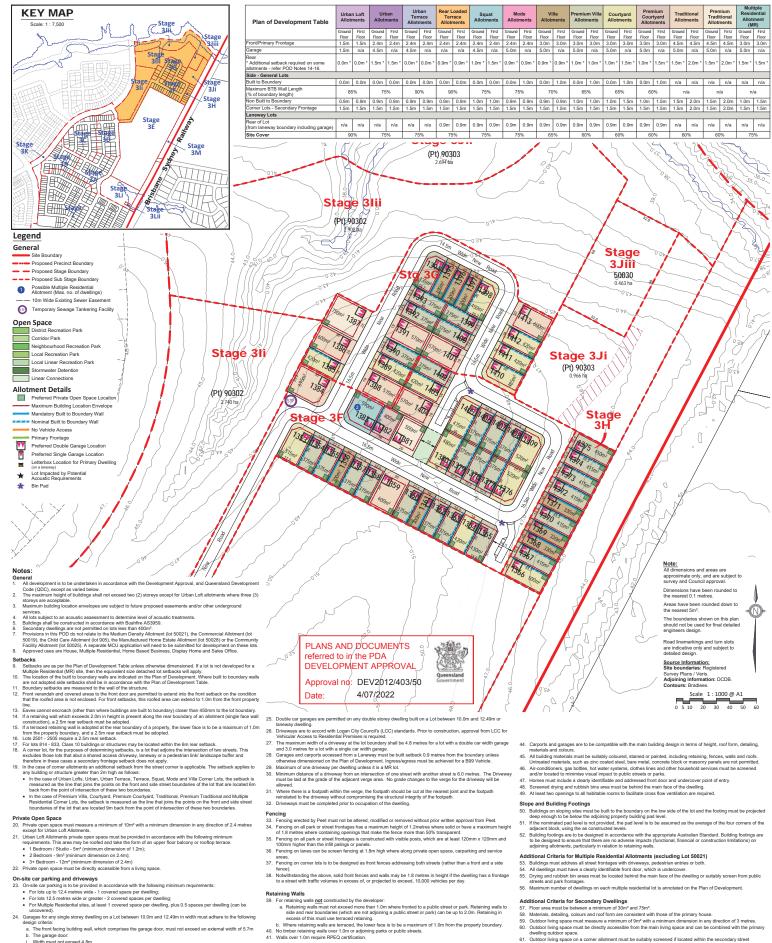

## Definitions

Laneway Allotment - Allotments serviced by a laneway

| Us. 170/2022 POD Amendments. Job Ref. 110056 Date. 16 June 2022  Vs. 2100/2022 Stage 5 Layout Charinge. Comp By WW / J.C. / MD DWG Name Precinct 1 Stage 3.  Plan of Development  © Comp By WW / J.C. / MD DWG Name Precinct 1 Stage 3. |                | C 07/10/2021 Stage 3.8.4 C Jamege<br>F. 20/10/2021 Stage 3.8.4 C Jamege<br>S. 27/10/2021 Stage 4 Change<br>S. 27/10/2021 Stage 6 Layeut C Jamege<br>U. 17/10/2022 PCD Amendments<br>V. 21/10/2022 Stage 5 Layeut C Jamege<br>W. 21/10/2022 Stage 5 Layeut C Jamege<br>W. 21/10/2022 Stage 5 Layeut C Jamege<br>V. 21/10/2022 Stage 5 Layeut C Jamege<br>V. 21/10/2022 Stage 5 Layeut C Jamege<br>Z. 20/10/2022 Stage 5 Layeut C Jamege<br>Z. 20/10/2022 Stage 5 Layeut C Jamege<br>A. 10/10/2022 Stage 5 Layeut C Jamege<br>A. 10/10/2022 Stage 5 Layeut C Jamege<br>A. 10/10/2022 Stage 5 Layeut C Jamege | Flagstone Precinct 1                             |           |                    | PEET_                  | URBAN DESIGN Level 4 HQ South GOW Weldamen Stored Fortnete Valley CLD 4006 Fortnete Valley CLD 4006 |                                            |              |          |     |
|-----------------------------------------------------------------------------------------------------------------------------------------------------------------------------------------------------------------------------------------|----------------|------------------------------------------------------------------------------------------------------------------------------------------------------------------------------------------------------------------------------------------------------------------------------------------------------------------------------------------------------------------------------------------------------------------------------------------------------------------------------------------------------------------------------------------------------------------------------------------------------------|--------------------------------------------------|-----------|--------------------|------------------------|-----------------------------------------------------------------------------------------------------|--------------------------------------------|--------------|----------|-----|
| 97.21/02/2022 Stage 5.Catyout Cotange                                                                                                                                                                                                   | П              |                                                                                                                                                                                                                                                                                                                                                                                                                                                                                                                                                                                                            | Job Ref. 110056                                  | Date.     | 16 June 2022       |                        | Plan of Development<br>Stage 3F – 3H                                                                | W rp                                       |              |          |     |
|                                                                                                                                                                                                                                         | X:<br>Y:<br>Z: |                                                                                                                                                                                                                                                                                                                                                                                                                                                                                                                                                                                                            | Comp By. WW / JC / MD                            | DWG Name. | Precinct 1 Stage 3 |                        |                                                                                                     | Unauthorised reproduction or amendment not |              |          |     |
| 7. 08/08/09/22 Entry Statement Leave Areas   Child By DG / MD   Locality Flagstone   Scale   Sheet   Plan Ref   Rev                                                                                                                     |                |                                                                                                                                                                                                                                                                                                                                                                                                                                                                                                                                                                                                            | Chk'd By. DG / MD                                | Locality. | Flagstone          | Residential Allotments | 3                                                                                                   | Scale                                      | Sheet        | Plan Ref | Rev |
| AA-1900002027 Empirorary Si P-Postation Local Authority: Economic Development Queensland Residential Alloutinerits 1:1000 A1 110056 - 389 AA                                                                                            |                |                                                                                                                                                                                                                                                                                                                                                                                                                                                                                                                                                                                                            | Local Authority. Economic Development Queensland |           |                    | Residential Allotments | 1:1000                                                                                              | A1                                         | 110056 - 389 | AA       |     |