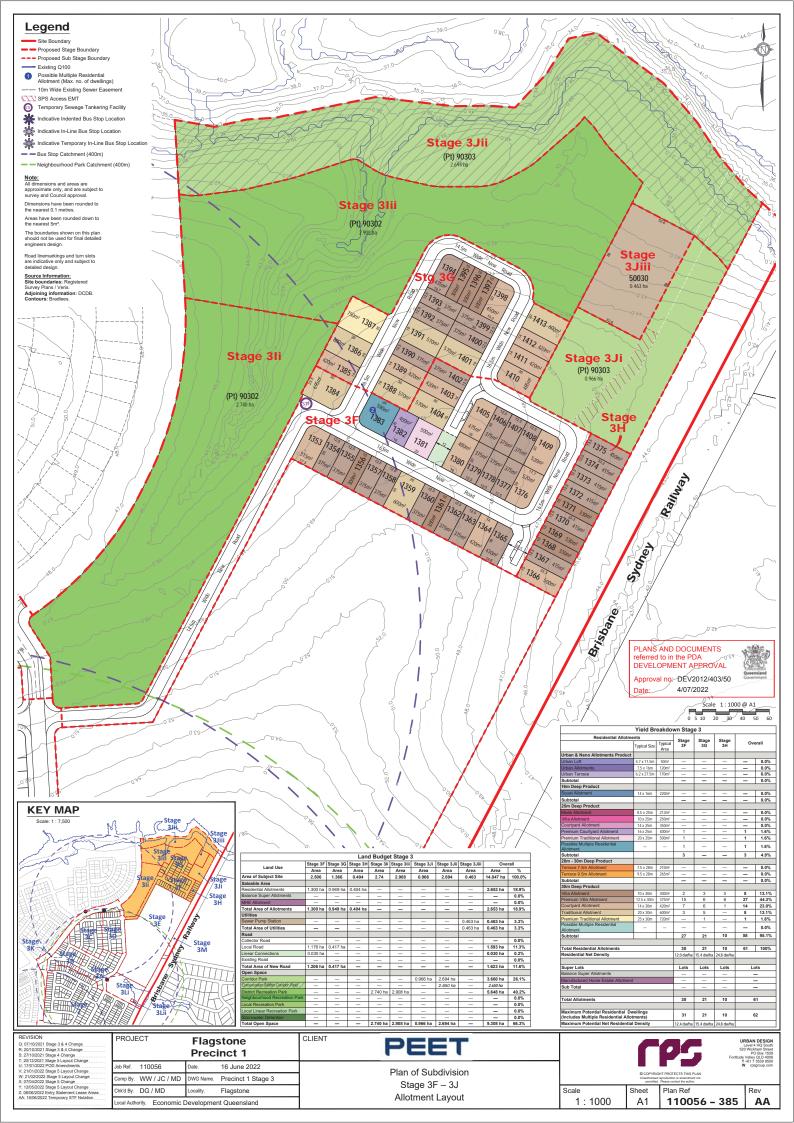

## Definitions

Laneway Allotment - Allotments serviced by a laneway

| Us. 170/2022 POD Amendments. Job Ref. 110056 Date. 16 June 2022  Vs. 2100/2022 Stage 5 Layout Charinge. Comp By WW / J.C. / MD DWG Name Precinct 1 Stage 3.  Plan of Development  © Comp By WW / J.C. / MD DWG Name Precinct 1 Stage 3. |                | C 07/10/2021 Stage 3.8.4 C Jamege<br>F. 20/10/2021 Stage 3.8.4 C Jamege<br>S. 27/10/2021 Stage 4 Change<br>S. 27/10/2021 Stage 6 Layeut C Jamege<br>U. 17/10/2022 PCD Amendments<br>V. 21/10/2022 Stage 5 Layeut C Jamege<br>W. 21/10/2022 Stage 5 Layeut C Jamege<br>W. 21/10/2022 Stage 5 Layeut C Jamege<br>V. 21/10/2022 Stage 5 Layeut C Jamege<br>V. 21/10/2022 Stage 5 Layeut C Jamege<br>Z. 20/10/2022 Stage 5 Layeut C Jamege<br>Z. 20/10/2022 Stage 5 Layeut C Jamege<br>A. 10/10/2022 Stage 5 Layeut C Jamege<br>A. 10/10/2022 Stage 5 Layeut C Jamege<br>A. 10/10/2022 Stage 5 Layeut C Jamege | Flagstone Precinct 1                             |           |                    | PEET_                  | URBAN DESIGN Level 4 HQ South GOW Weldamen Stored Fortnete Valley CLD 4006 Fortnete Valley CLD 4006 |                                            |              |          |     |
|-----------------------------------------------------------------------------------------------------------------------------------------------------------------------------------------------------------------------------------------|----------------|------------------------------------------------------------------------------------------------------------------------------------------------------------------------------------------------------------------------------------------------------------------------------------------------------------------------------------------------------------------------------------------------------------------------------------------------------------------------------------------------------------------------------------------------------------------------------------------------------------|--------------------------------------------------|-----------|--------------------|------------------------|-----------------------------------------------------------------------------------------------------|--------------------------------------------|--------------|----------|-----|
| 97.21/02/2022 Stage 5.Catyout Cotange                                                                                                                                                                                                   | П              |                                                                                                                                                                                                                                                                                                                                                                                                                                                                                                                                                                                                            | Job Ref. 110056                                  | Date.     | 16 June 2022       |                        | Plan of Development<br>Stage 3F – 3H                                                                | W rp                                       |              |          |     |
|                                                                                                                                                                                                                                         | X:<br>Y:<br>Z: |                                                                                                                                                                                                                                                                                                                                                                                                                                                                                                                                                                                                            | Comp By. WW / JC / MD                            | DWG Name. | Precinct 1 Stage 3 |                        |                                                                                                     | Unauthorised reproduction or amendment not |              |          |     |
| 7. 08/08/09/22 Entry Statement Leave Areas   Child By DG / MD   Locality Flagstone   Scale   Sheet   Plan Ref   Rev                                                                                                                     |                |                                                                                                                                                                                                                                                                                                                                                                                                                                                                                                                                                                                                            | Chk'd By. DG / MD                                | Locality. | Flagstone          | Residential Allotments | 3                                                                                                   | Scale                                      | Sheet        | Plan Ref | Rev |
| AA-1900002027 Empirorary Si P-Postation Local Authority: Economic Development Queensland Residential Alloutinerits 1:1000 A1 110056 - 389 AA                                                                                            |                |                                                                                                                                                                                                                                                                                                                                                                                                                                                                                                                                                                                                            | Local Authority. Economic Development Queensland |           |                    | Residential Allotments | 1:1000                                                                                              | A1                                         | 110056 - 389 | AA       |     |