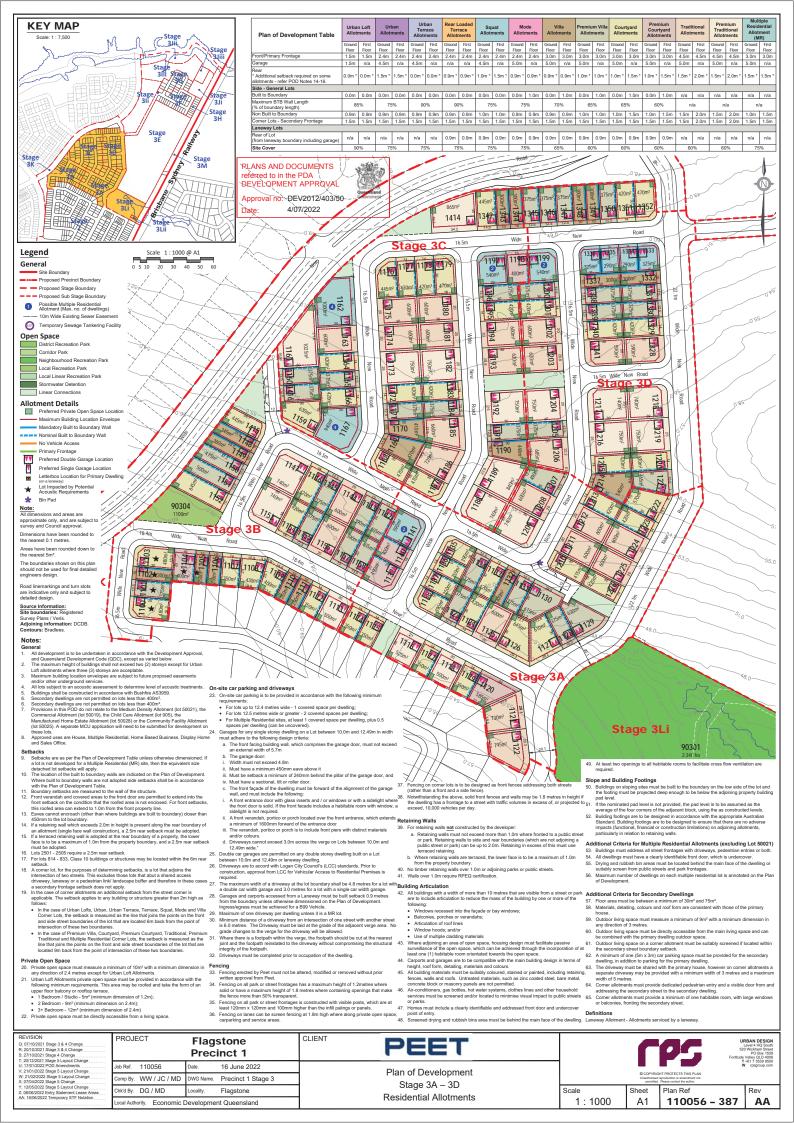

REVISION

0.7/19/2021 Stage 3 & 4 Change
R: 20/10/2021 Stage 3 & 4 Change
R: 20/10/2021 Stage 3 & 4 Change
R: 20/10/2021 Stage 4 Change
R: 20/10/2021 Stage 4 Change
R: 20/10/2022 Stage 5 Layout Change
V: 21/01/2022 Stage 5 Layout Change
V: 21/01/2022 Stage 5 Layout Change
V: 21/01/2022 Stage 5 Layout Change
V: 21/02/2022 Stage 5 Layout Change URBAN DESIGN Level 4 HQ South 520 Wickham Sec. . . **Flagstone** PEET Precinct 1 16 June 2022 Job Ref. 110056 Plan of Development Comp By. WW / JC / MD DWG Na ne. Precinct 1 Stage 3 Stage 3 Overall Chk'd By. DG / MD Locality. Flagstone Rev Scale Sheet Plan Ref Residential Allotments 1:2000 110056 - 386 AA ocal Authority. Economic Development Queensland