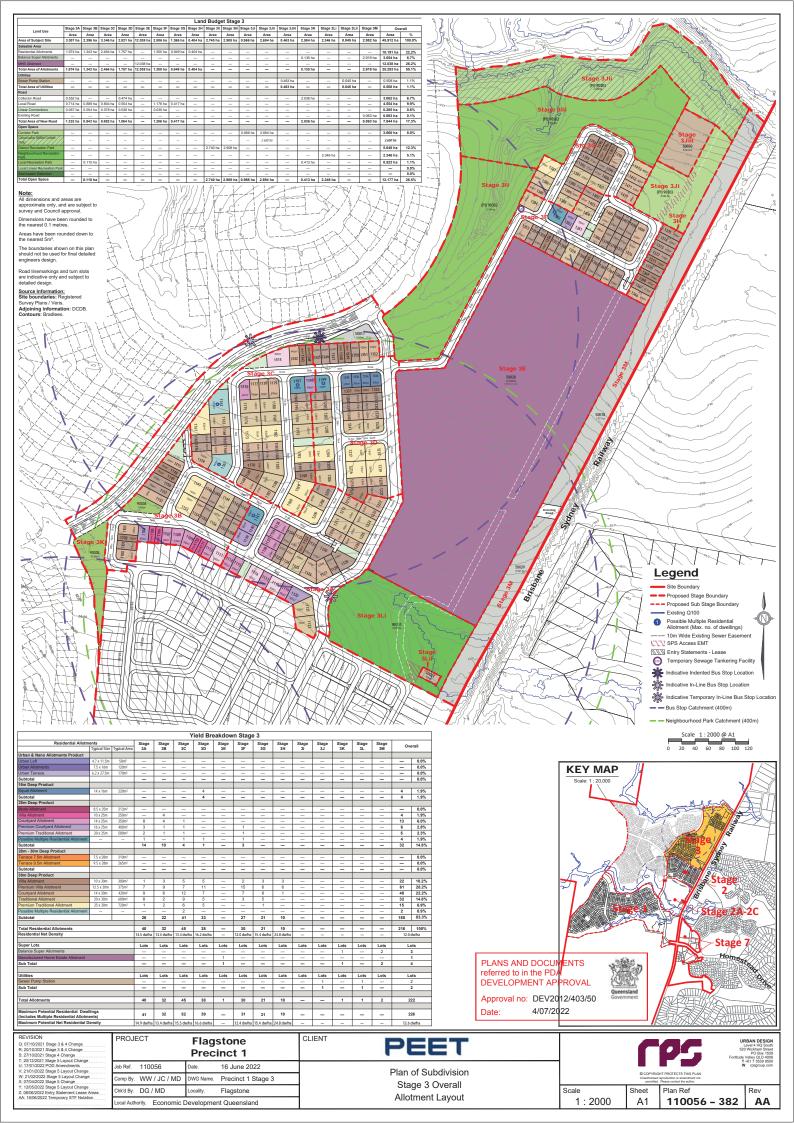

REVISION

0.7/19/2021 Stage 3 & 4 Change
R: 20/10/2021 Stage 3 & 4 Change
R: 20/10/2021 Stage 3 & 4 Change
R: 20/10/2021 Stage 4 Change
R: 20/10/2021 Stage 4 Change
R: 20/10/2022 Stage 5 Layout Change
V: 21/01/2022 Stage 5 Layout Change
V: 21/01/2022 Stage 5 Layout Change
V: 21/01/2022 Stage 5 Layout Change
V: 21/02/2022 Stage 5 Layout Change URBAN DESIGN Level 4 HQ South 520 Wickham Sec. . . **Flagstone** PEET Precinct 1 16 June 2022 Job Ref. 110056 Plan of Development Comp By. WW / JC / MD DWG Na ne. Precinct 1 Stage 3 Stage 3 Overall Chk'd By. DG / MD Locality. Flagstone Rev Scale Sheet Plan Ref Residential Allotments 1:2000 110056 - 386 AA ocal Authority. Economic Development Queensland