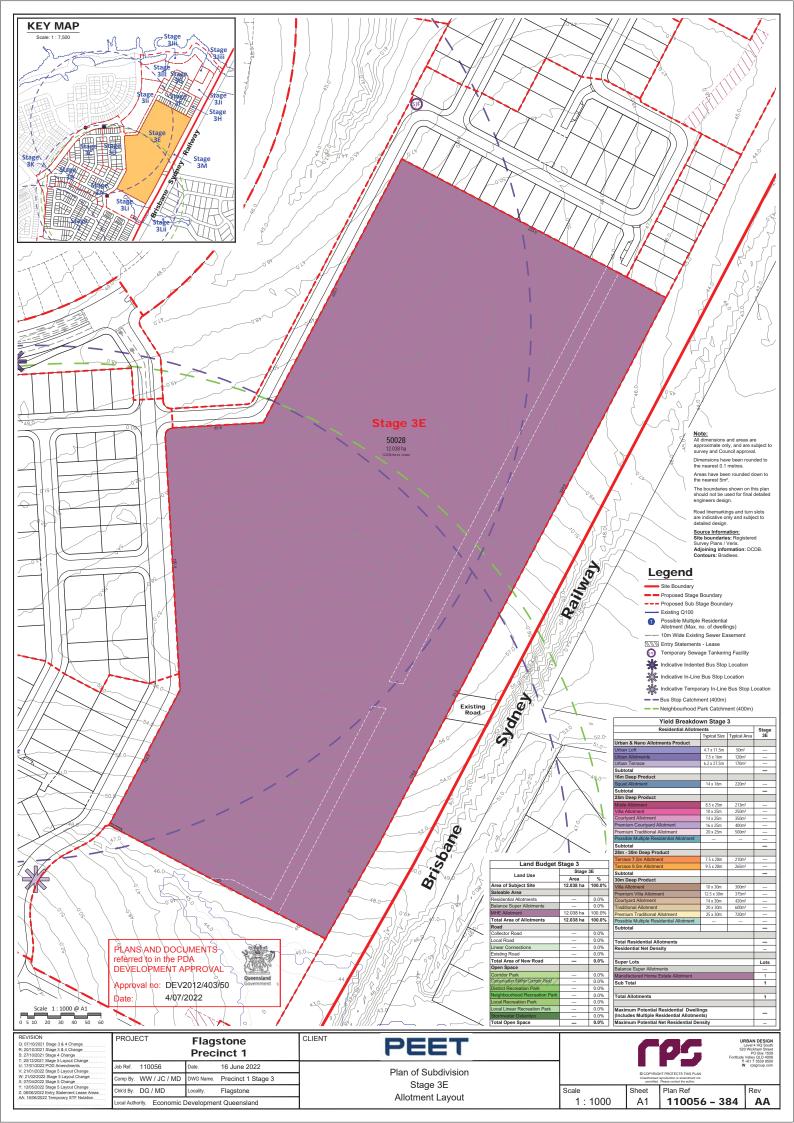

## Definitions

Laneway Allotment - Allotments serviced by a laneway

| Us. 170/2022 POD Amendments. Job Ref. 110056 Date. 16 June 2022  Vs. 2100/2022 Stage 5 Layout Charinge. Comp By WW / J.C. / MD DWG Name Precinct 1 Stage 3.  Plan of Development  © Comp By WW / J.C. / MD DWG Name Precinct 1 Stage 3. |                | C 07/10/2021 Stage 3.8.4 C Jamege<br>F. 20/10/2021 Stage 3.8.4 C Jamege<br>S. 27/10/2021 Stage 4 Change<br>S. 27/10/2021 Stage 6 Layeut C Jamege<br>U. 17/10/2022 PCD Amendments<br>V. 21/10/2022 Stage 5 Layeut C Jamege<br>W. 21/10/2022 Stage 5 Layeut C Jamege<br>W. 21/10/2022 Stage 5 Layeut C Jamege<br>V. 21/10/2022 Stage 5 Layeut C Jamege<br>V. 21/10/2022 Stage 5 Layeut C Jamege<br>Z. 20/10/2022 Stage 5 Layeut C Jamege<br>Z. 20/10/2022 Stage 5 Layeut C Jamege<br>A. 10/10/2022 Stage 5 Layeut C Jamege<br>A. 10/10/2022 Stage 5 Layeut C Jamege<br>A. 10/10/2022 Stage 5 Layeut C Jamege | Flagstone Precinct 1                             |           |                    | PEET_                  | URBAN DESIGN Level 4 HQ South GOW Weldamen Stored Fortnete Valley CLD 4006 Fortnete Valley CLD 4006 |                                            |              |          |     |
|-----------------------------------------------------------------------------------------------------------------------------------------------------------------------------------------------------------------------------------------|----------------|------------------------------------------------------------------------------------------------------------------------------------------------------------------------------------------------------------------------------------------------------------------------------------------------------------------------------------------------------------------------------------------------------------------------------------------------------------------------------------------------------------------------------------------------------------------------------------------------------------|--------------------------------------------------|-----------|--------------------|------------------------|-----------------------------------------------------------------------------------------------------|--------------------------------------------|--------------|----------|-----|
| 97.21/02/2022 Stage 5.Catyout Cotange                                                                                                                                                                                                   | П              |                                                                                                                                                                                                                                                                                                                                                                                                                                                                                                                                                                                                            | Job Ref. 110056                                  | Date.     | 16 June 2022       |                        | Plan of Development<br>Stage 3F – 3H                                                                | W rp                                       |              |          |     |
|                                                                                                                                                                                                                                         | X:<br>Y:<br>Z: |                                                                                                                                                                                                                                                                                                                                                                                                                                                                                                                                                                                                            | Comp By. WW / JC / MD                            | DWG Name. | Precinct 1 Stage 3 |                        |                                                                                                     | Unauthorised reproduction or amendment not |              |          |     |
| 7. 08/08/09/22 Entry Statement Leave Areas   Child By DG / MD   Locality Flagstone   Scale   Sheet   Plan Ref   Rev                                                                                                                     |                |                                                                                                                                                                                                                                                                                                                                                                                                                                                                                                                                                                                                            | Chk'd By. DG / MD                                | Locality. | Flagstone          | Residential Allotments | 3                                                                                                   | Scale                                      | Sheet        | Plan Ref | Rev |
| AA-1900002027 Empirorary Si P-Postation Local Authority: Economic Development Queensland Residential Alloutinerits 1:1000 A1 110056 - 389 AA                                                                                            |                |                                                                                                                                                                                                                                                                                                                                                                                                                                                                                                                                                                                                            | Local Authority. Economic Development Queensland |           |                    | Residential Allotments | 1:1000                                                                                              | A1                                         | 110056 - 389 | AA       |     |