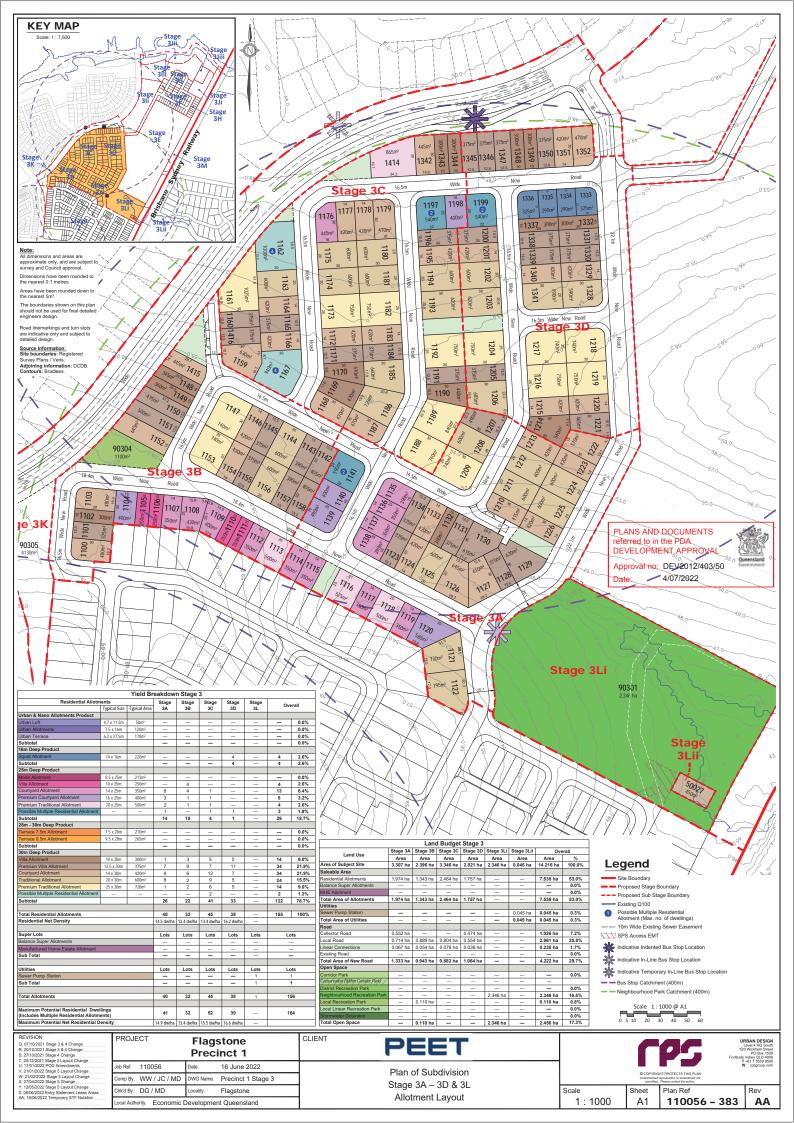

## Definitions

Laneway Allotment - Allotments serviced by a laneway

| Us. 170/2022 POD Amendments. Job Ref. 110056 Date. 16 June 2022  Vs. 2100/2022 Stage 5 Layout Charinge. Comp By WW / J.C. / MD DWG Name Precinct 1 Stage 3.  Plan of Development  © Comp By WW / J.C. / MD DWG Name Precinct 1 Stage 3. |                | C 07/10/2021 Stage 3.8.4 C Jamege<br>F. 20/10/2021 Stage 3.8.4 C Jamege<br>S. 27/10/2021 Stage 4 Change<br>S. 27/10/2021 Stage 6 Layeut C Jamege<br>U. 17/10/2022 PCD Amendments<br>V. 21/10/2022 Stage 5 Layeut C Jamege<br>W. 21/10/2022 Stage 5 Layeut C Jamege<br>W. 21/10/2022 Stage 5 Layeut C Jamege<br>V. 21/10/2022 Stage 5 Layeut C Jamege<br>V. 21/10/2022 Stage 5 Layeut C Jamege<br>Z. 20/10/2022 Stage 5 Layeut C Jamege<br>Z. 20/10/2022 Stage 5 Layeut C Jamege<br>A. 10/10/2022 Stage 5 Layeut C Jamege<br>A. 10/10/2022 Stage 5 Layeut C Jamege<br>A. 10/10/2022 Stage 5 Layeut C Jamege | Flagstone Precinct 1                             |           |                    | PEET_                  | URBAN DESIGN Level 4 HQ South GOW Weldamen Stored Fortnete Valley CLD 4006 Fortnete Valley CLD 4006 |                                            |              |          |     |
|-----------------------------------------------------------------------------------------------------------------------------------------------------------------------------------------------------------------------------------------|----------------|------------------------------------------------------------------------------------------------------------------------------------------------------------------------------------------------------------------------------------------------------------------------------------------------------------------------------------------------------------------------------------------------------------------------------------------------------------------------------------------------------------------------------------------------------------------------------------------------------------|--------------------------------------------------|-----------|--------------------|------------------------|-----------------------------------------------------------------------------------------------------|--------------------------------------------|--------------|----------|-----|
| 97.21/02/2022 Stage 5.Catyout Cotange                                                                                                                                                                                                   | П              |                                                                                                                                                                                                                                                                                                                                                                                                                                                                                                                                                                                                            | Job Ref. 110056                                  | Date.     | 16 June 2022       |                        | Plan of Development<br>Stage 3F – 3H                                                                | W rp                                       |              |          |     |
|                                                                                                                                                                                                                                         | X:<br>Y:<br>Z: |                                                                                                                                                                                                                                                                                                                                                                                                                                                                                                                                                                                                            | Comp By. WW / JC / MD                            | DWG Name. | Precinct 1 Stage 3 |                        |                                                                                                     | Unauthorised reproduction or amendment not |              |          |     |
| 7. 08/08/09/22 Entry Statement Leave Areas   Child By DG / MD   Locality Flagstone   Scale   Sheet   Plan Ref   Rev                                                                                                                     |                |                                                                                                                                                                                                                                                                                                                                                                                                                                                                                                                                                                                                            | Chk'd By. DG / MD                                | Locality. | Flagstone          | Residential Allotments | 3                                                                                                   | Scale                                      | Sheet        | Plan Ref | Rev |
| AA-1900002027 Empirorary Si P-Postation Local Authority: Economic Development Queensland Residential Alloutinerits 1:1000 A1 110056 - 389 AA                                                                                            |                |                                                                                                                                                                                                                                                                                                                                                                                                                                                                                                                                                                                                            | Local Authority. Economic Development Queensland |           |                    | Residential Allotments | 1:1000                                                                                              | A1                                         | 110056 - 389 | AA       |     |