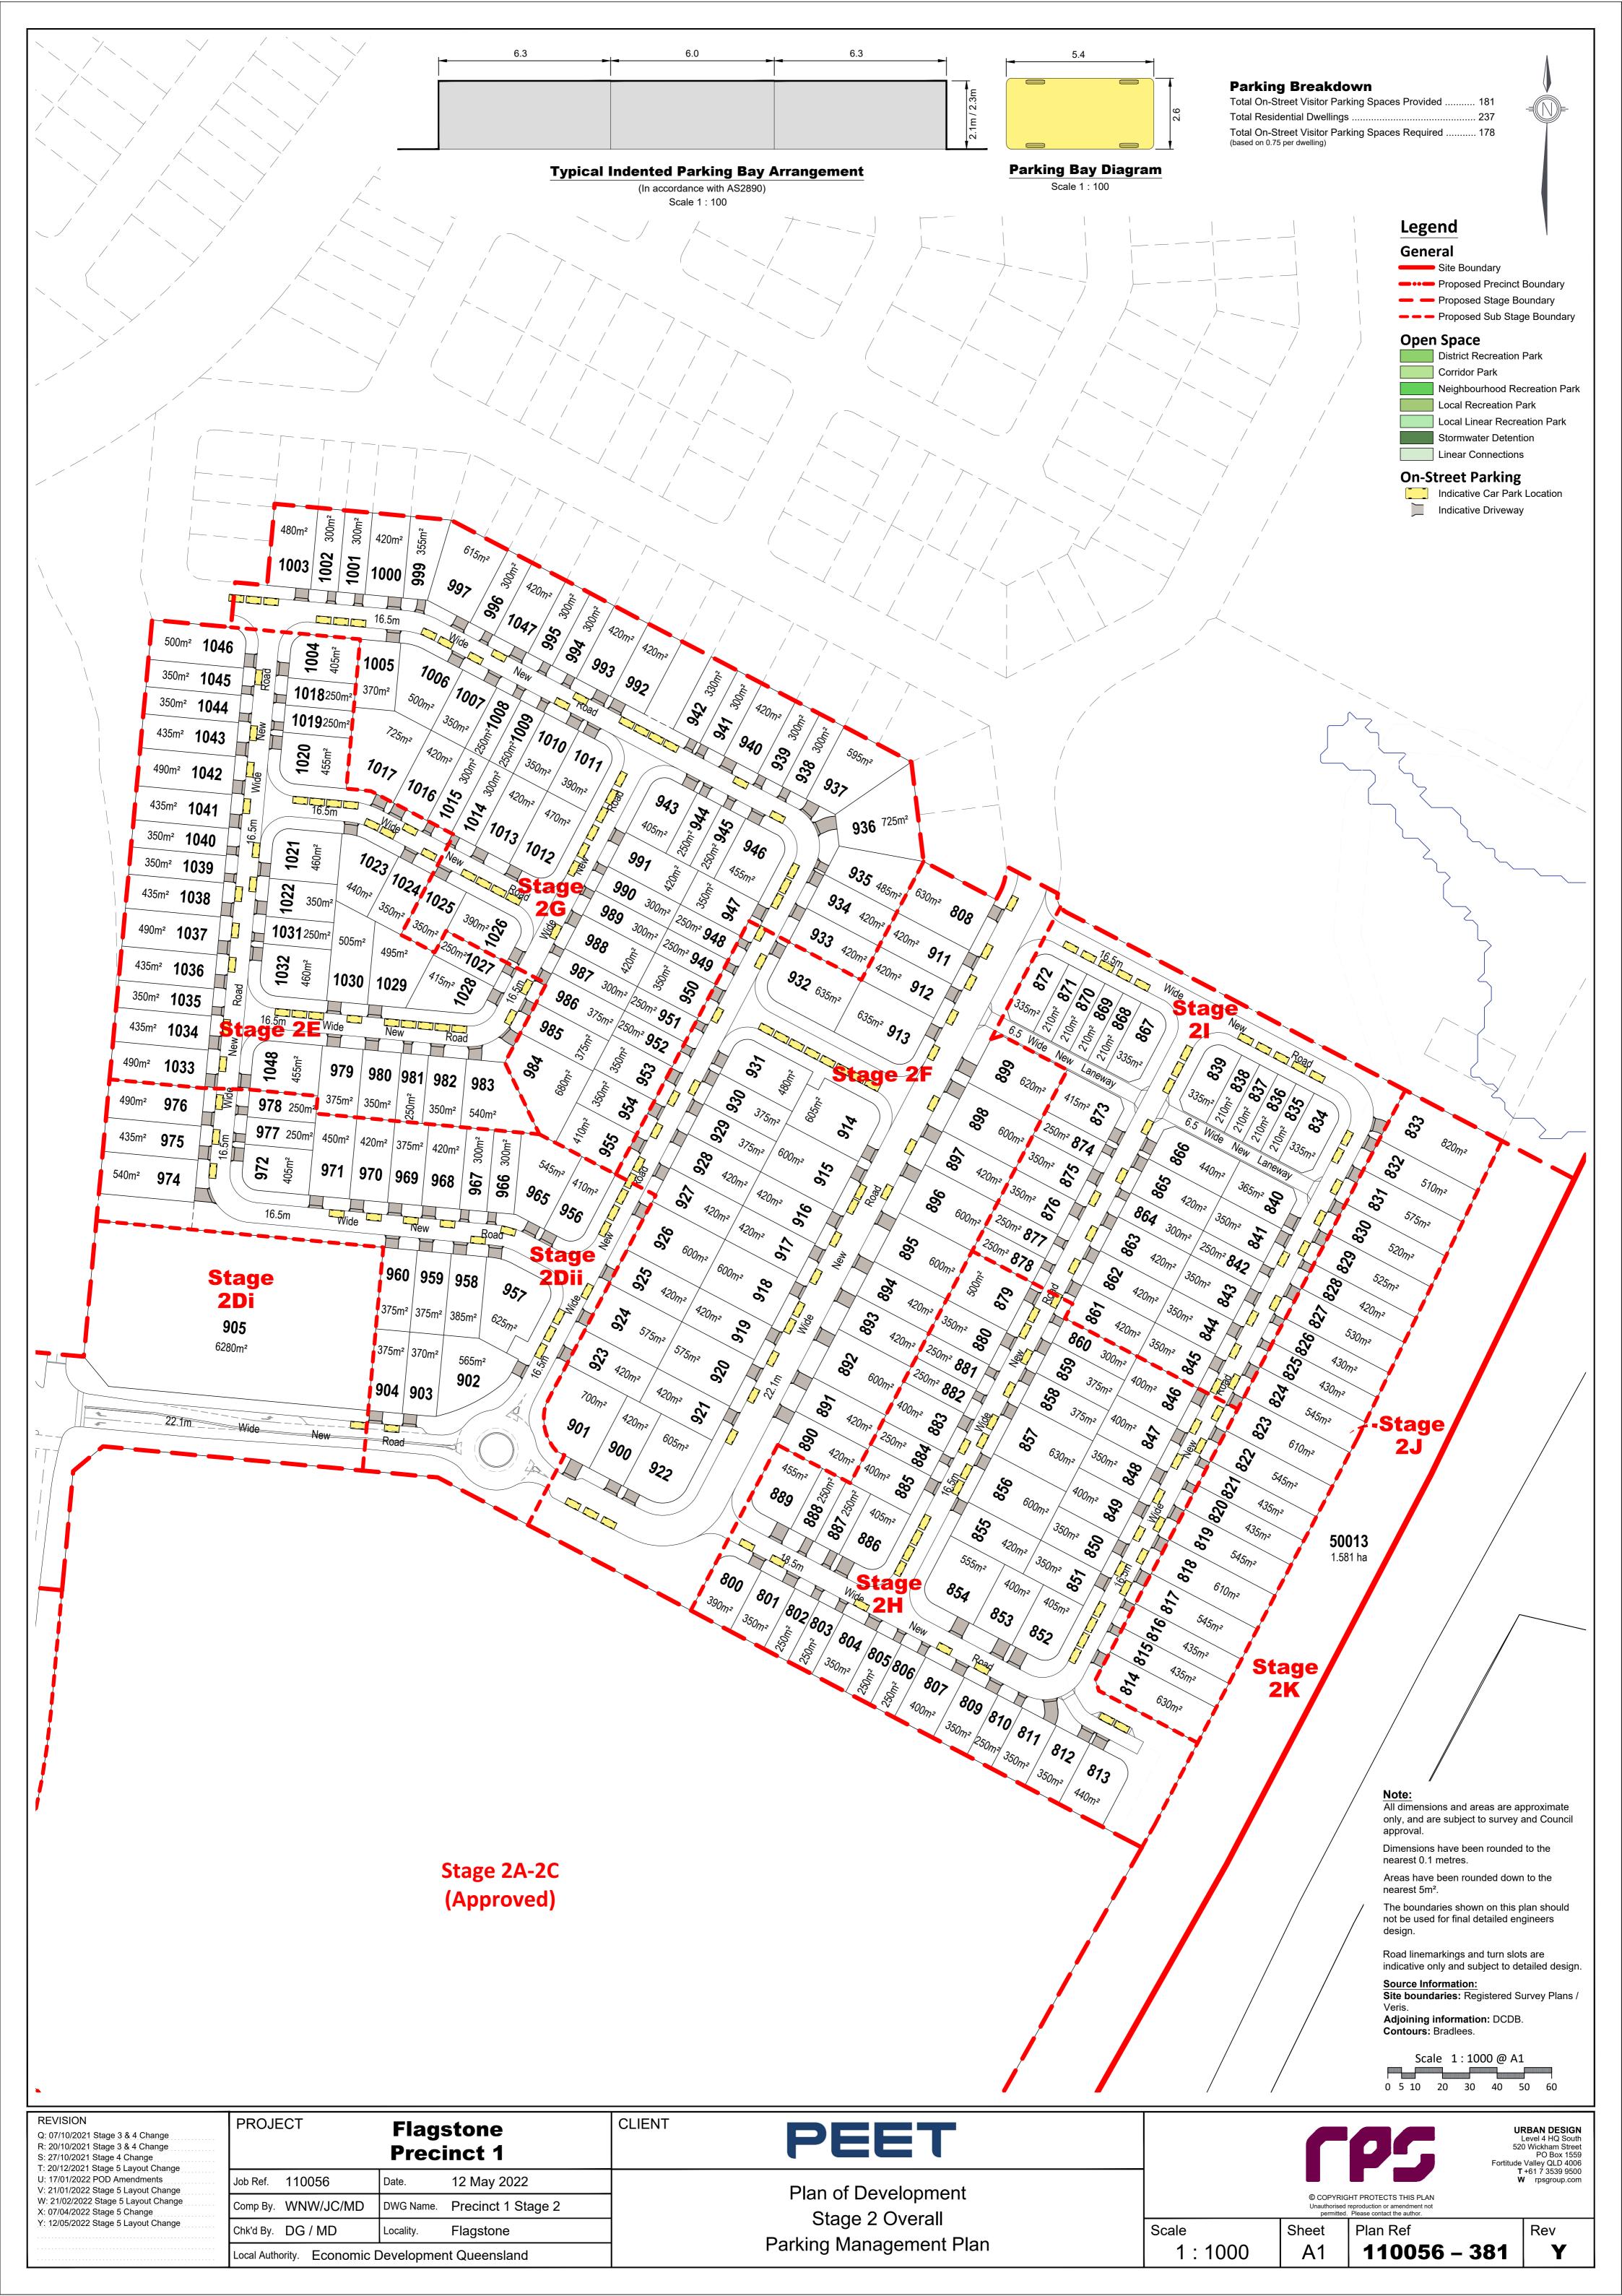

PEET R: 20/10/2021 Stage 3 & 4 Change 520 Wickham Street **Precinct 1** PO Box 1559 S: 27/10/2021 Stage 4 Change Fortitude Valley QLD 4006 **T** +61 7 3539 9500 T: 20/12/2021 Stage 5 Layout Change U: 17/01/2022 POD Amendments W rpsgroup.com Job Ref. 110056 Date. 12 May 2022 Plan of Development V: 21/01/2022 Stage 5 Layout Change © COPYRIGHT PROTECTS THIS PLAN W: 21/02/2022 Stage 5 Layout Change Comp By. WNW/JC/MD DWG Name. Precinct 1 Stage 2 Unauthorised reproduction or amendment not permitted. Please contact the author. X: 07/04/2022 Stage 5 Change Stage 2H - 2J Y: 12/05/2022 Stage 5 Layout Change Scale Sheet Plan Ref Rev Chk'd By. DG / MD Flagstone Locality. Residential Allotments 1:750 **A1** 110056 - 380 Local Authority. Economic Development Queensland