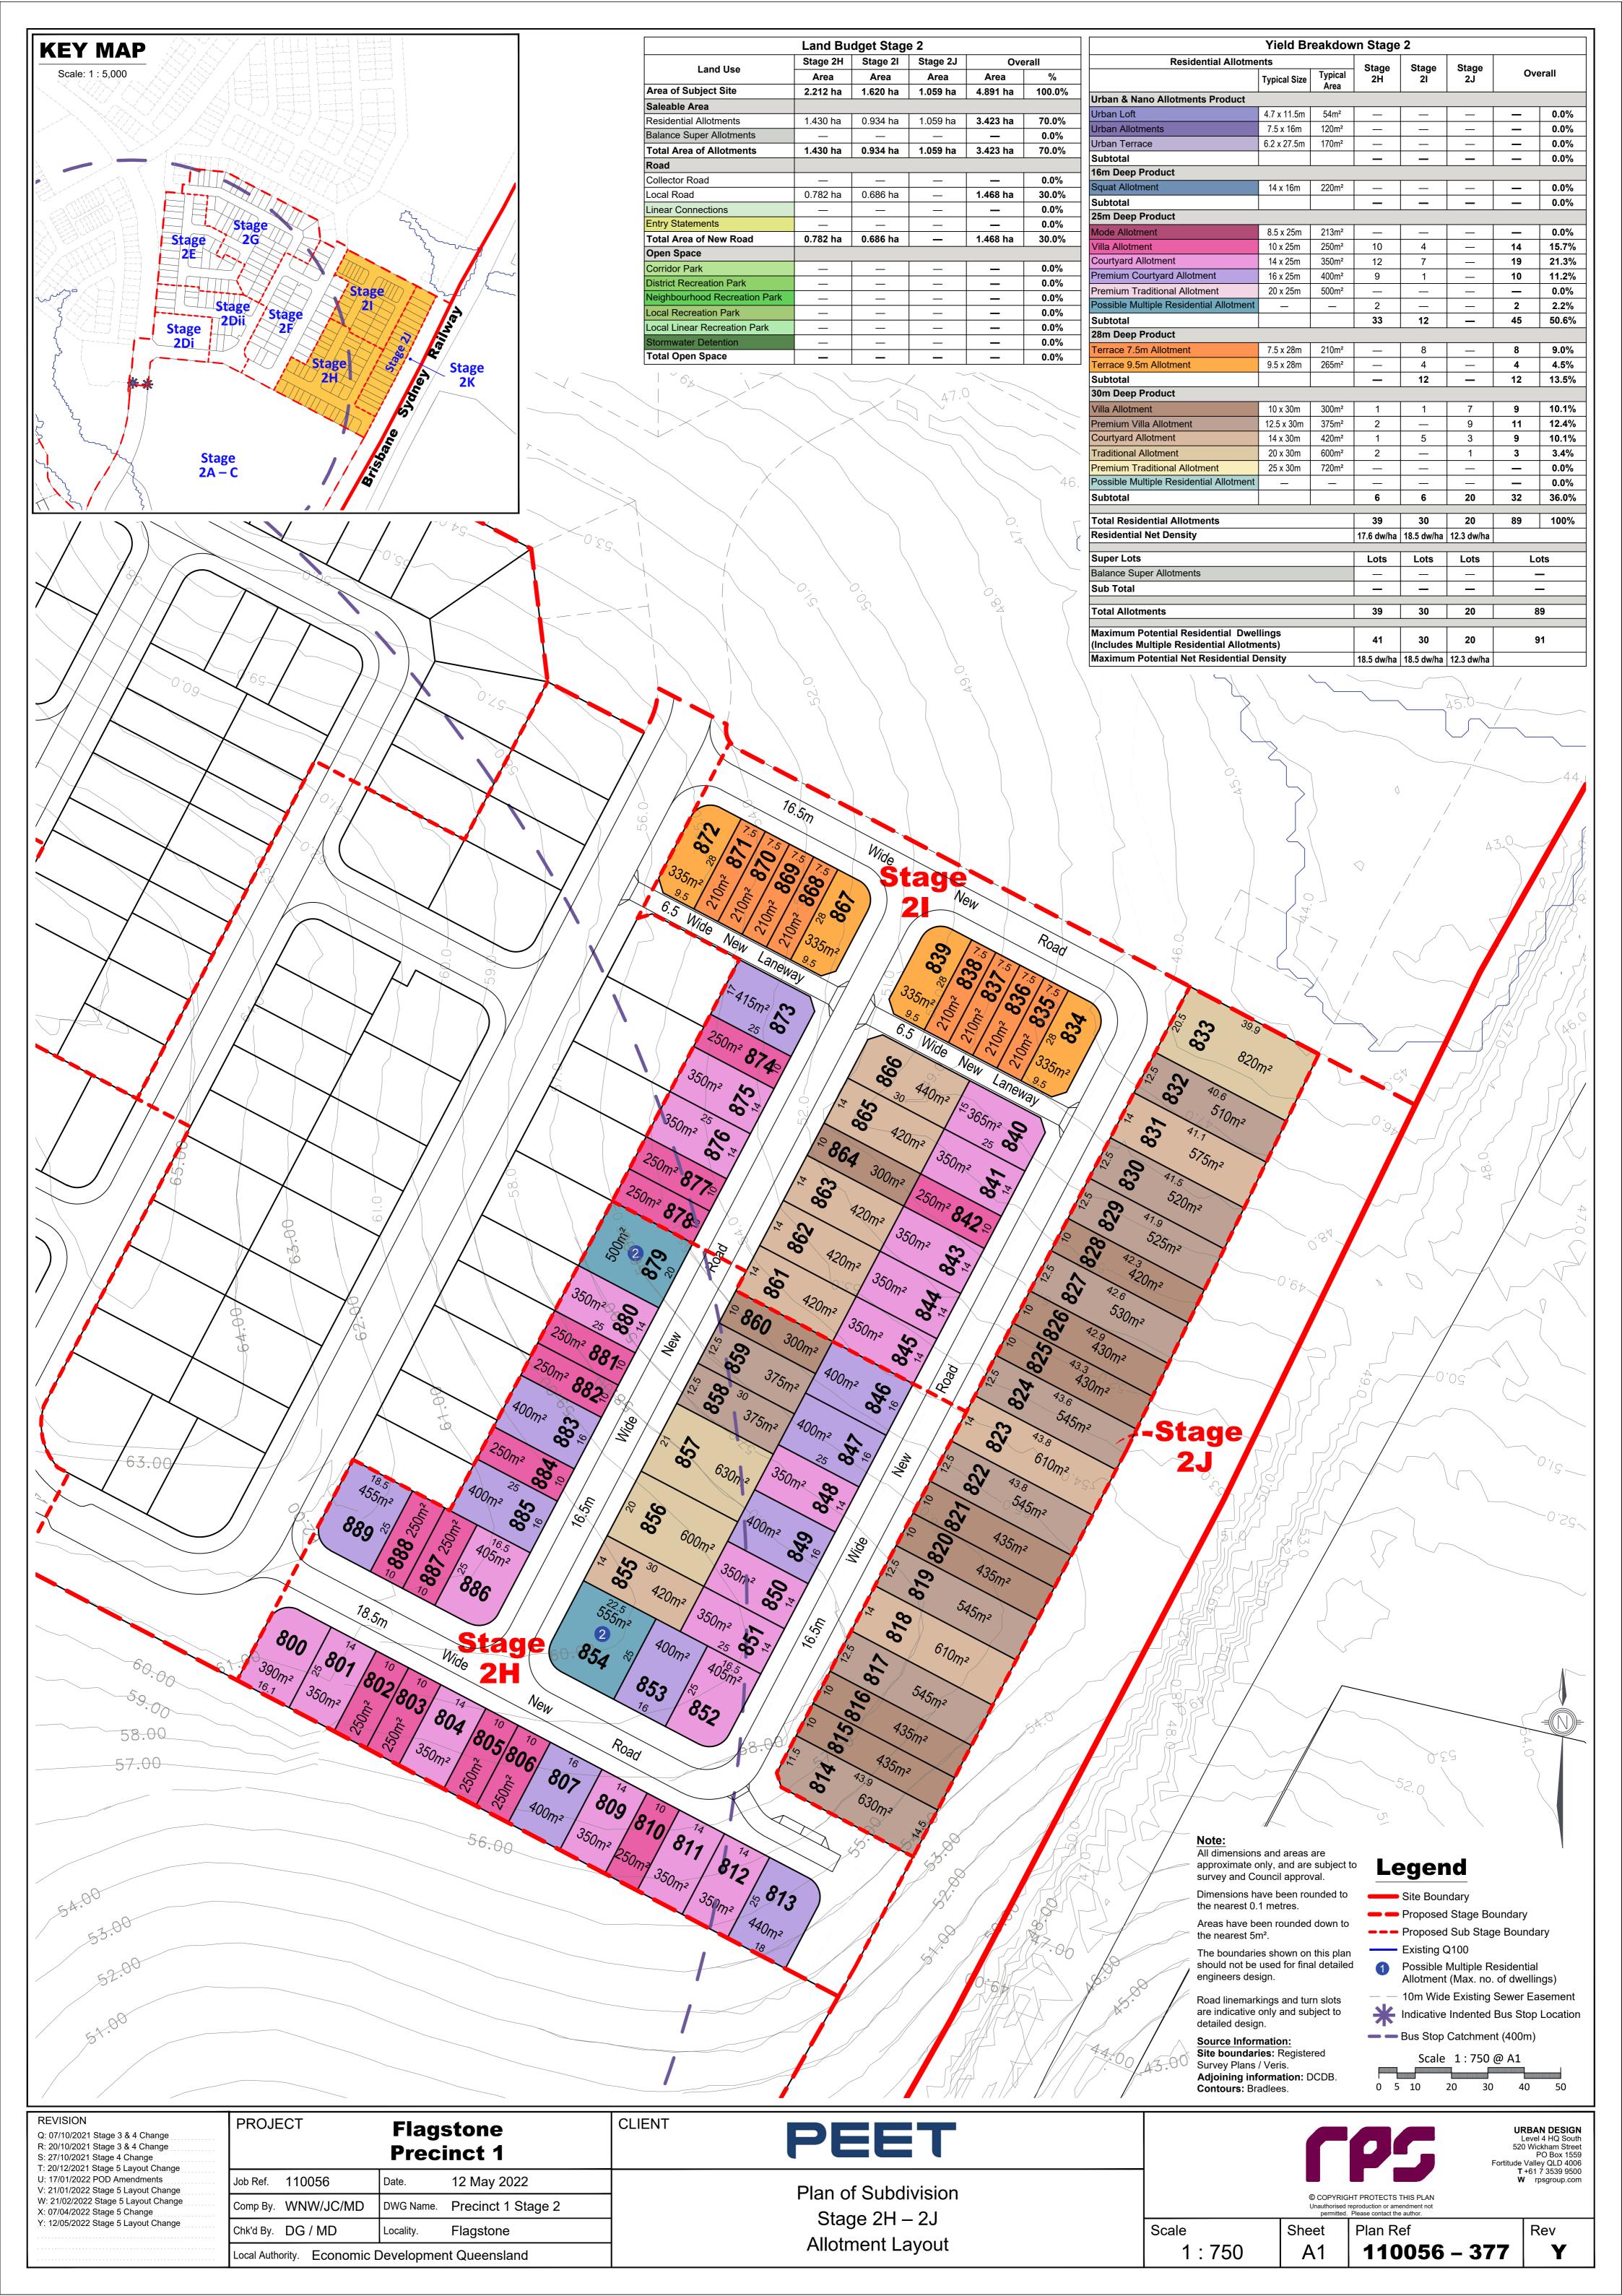

PEET R: 20/10/2021 Stage 3 & 4 Change 520 Wickham Street **Precinct 1** PO Box 1559 S: 27/10/2021 Stage 4 Change Fortitude Valley QLD 4006 **T** +61 7 3539 9500 T: 20/12/2021 Stage 5 Layout Change U: 17/01/2022 POD Amendments W rpsgroup.com Job Ref. 110056 Date. 12 May 2022 Plan of Development V: 21/01/2022 Stage 5 Layout Change © COPYRIGHT PROTECTS THIS PLAN W: 21/02/2022 Stage 5 Layout Change Comp By. WNW/JC/MD DWG Name. Precinct 1 Stage 2 Unauthorised reproduction or amendment not permitted. Please contact the author. X: 07/04/2022 Stage 5 Change Stage 2H - 2J Y: 12/05/2022 Stage 5 Layout Change Scale Sheet Plan Ref Rev Chk'd By. DG / MD Flagstone Locality. Residential Allotments 1:750 **A1** 110056 - 380 Local Authority. Economic Development Queensland