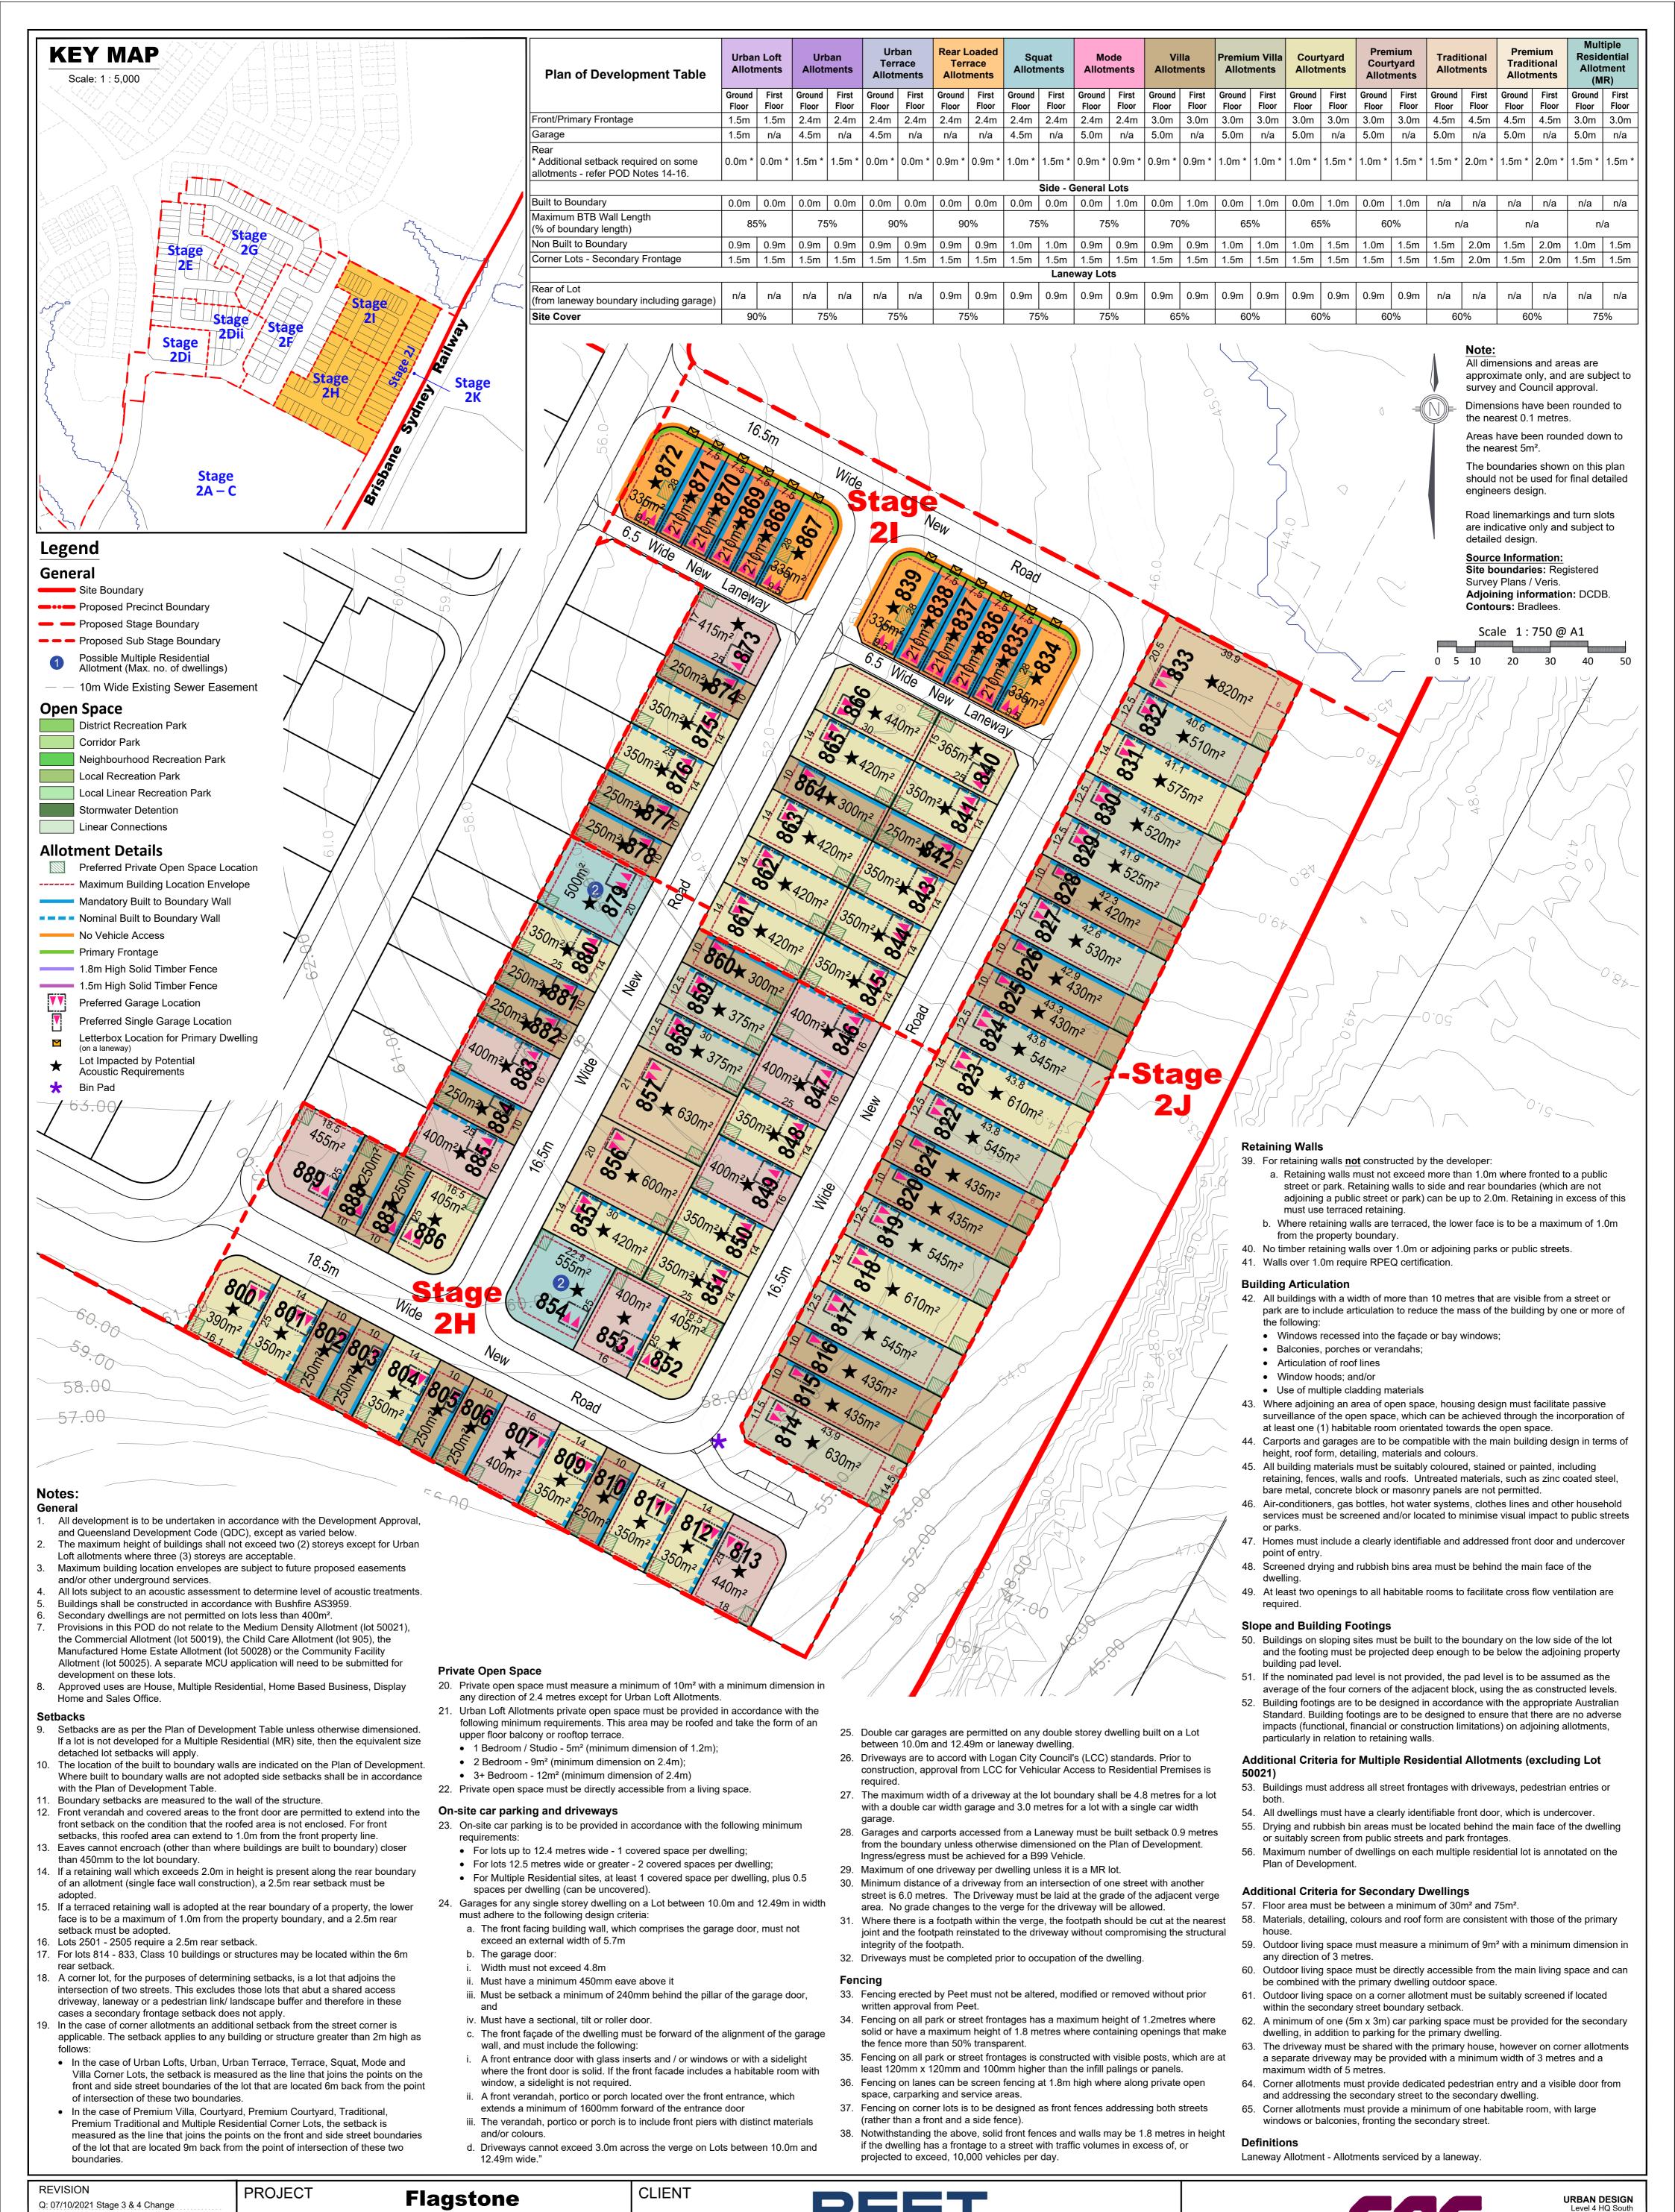

PEET R: 20/10/2021 Stage 3 & 4 Change 520 Wickham Street **Precinct 1** PO Box 1559 S: 27/10/2021 Stage 4 Change Fortitude Valley QLD 4006 **T** +61 7 3539 9500 T: 20/12/2021 Stage 5 Layout Change U: 17/01/2022 POD Amendments W rpsgroup.com Job Ref. 110056 Date. 12 May 2022 Plan of Development V: 21/01/2022 Stage 5 Layout Change © COPYRIGHT PROTECTS THIS PLAN W: 21/02/2022 Stage 5 Layout Change Comp By. WNW/JC/MD DWG Name. Precinct 1 Stage 2 Unauthorised reproduction or amendment not permitted. Please contact the author. X: 07/04/2022 Stage 5 Change Stage 2H - 2J Y: 12/05/2022 Stage 5 Layout Change Scale Sheet Plan Ref Rev Chk'd By. DG / MD Flagstone Locality. Residential Allotments 1:750 **A1** 110056 - 380 Local Authority. Economic Development Queensland