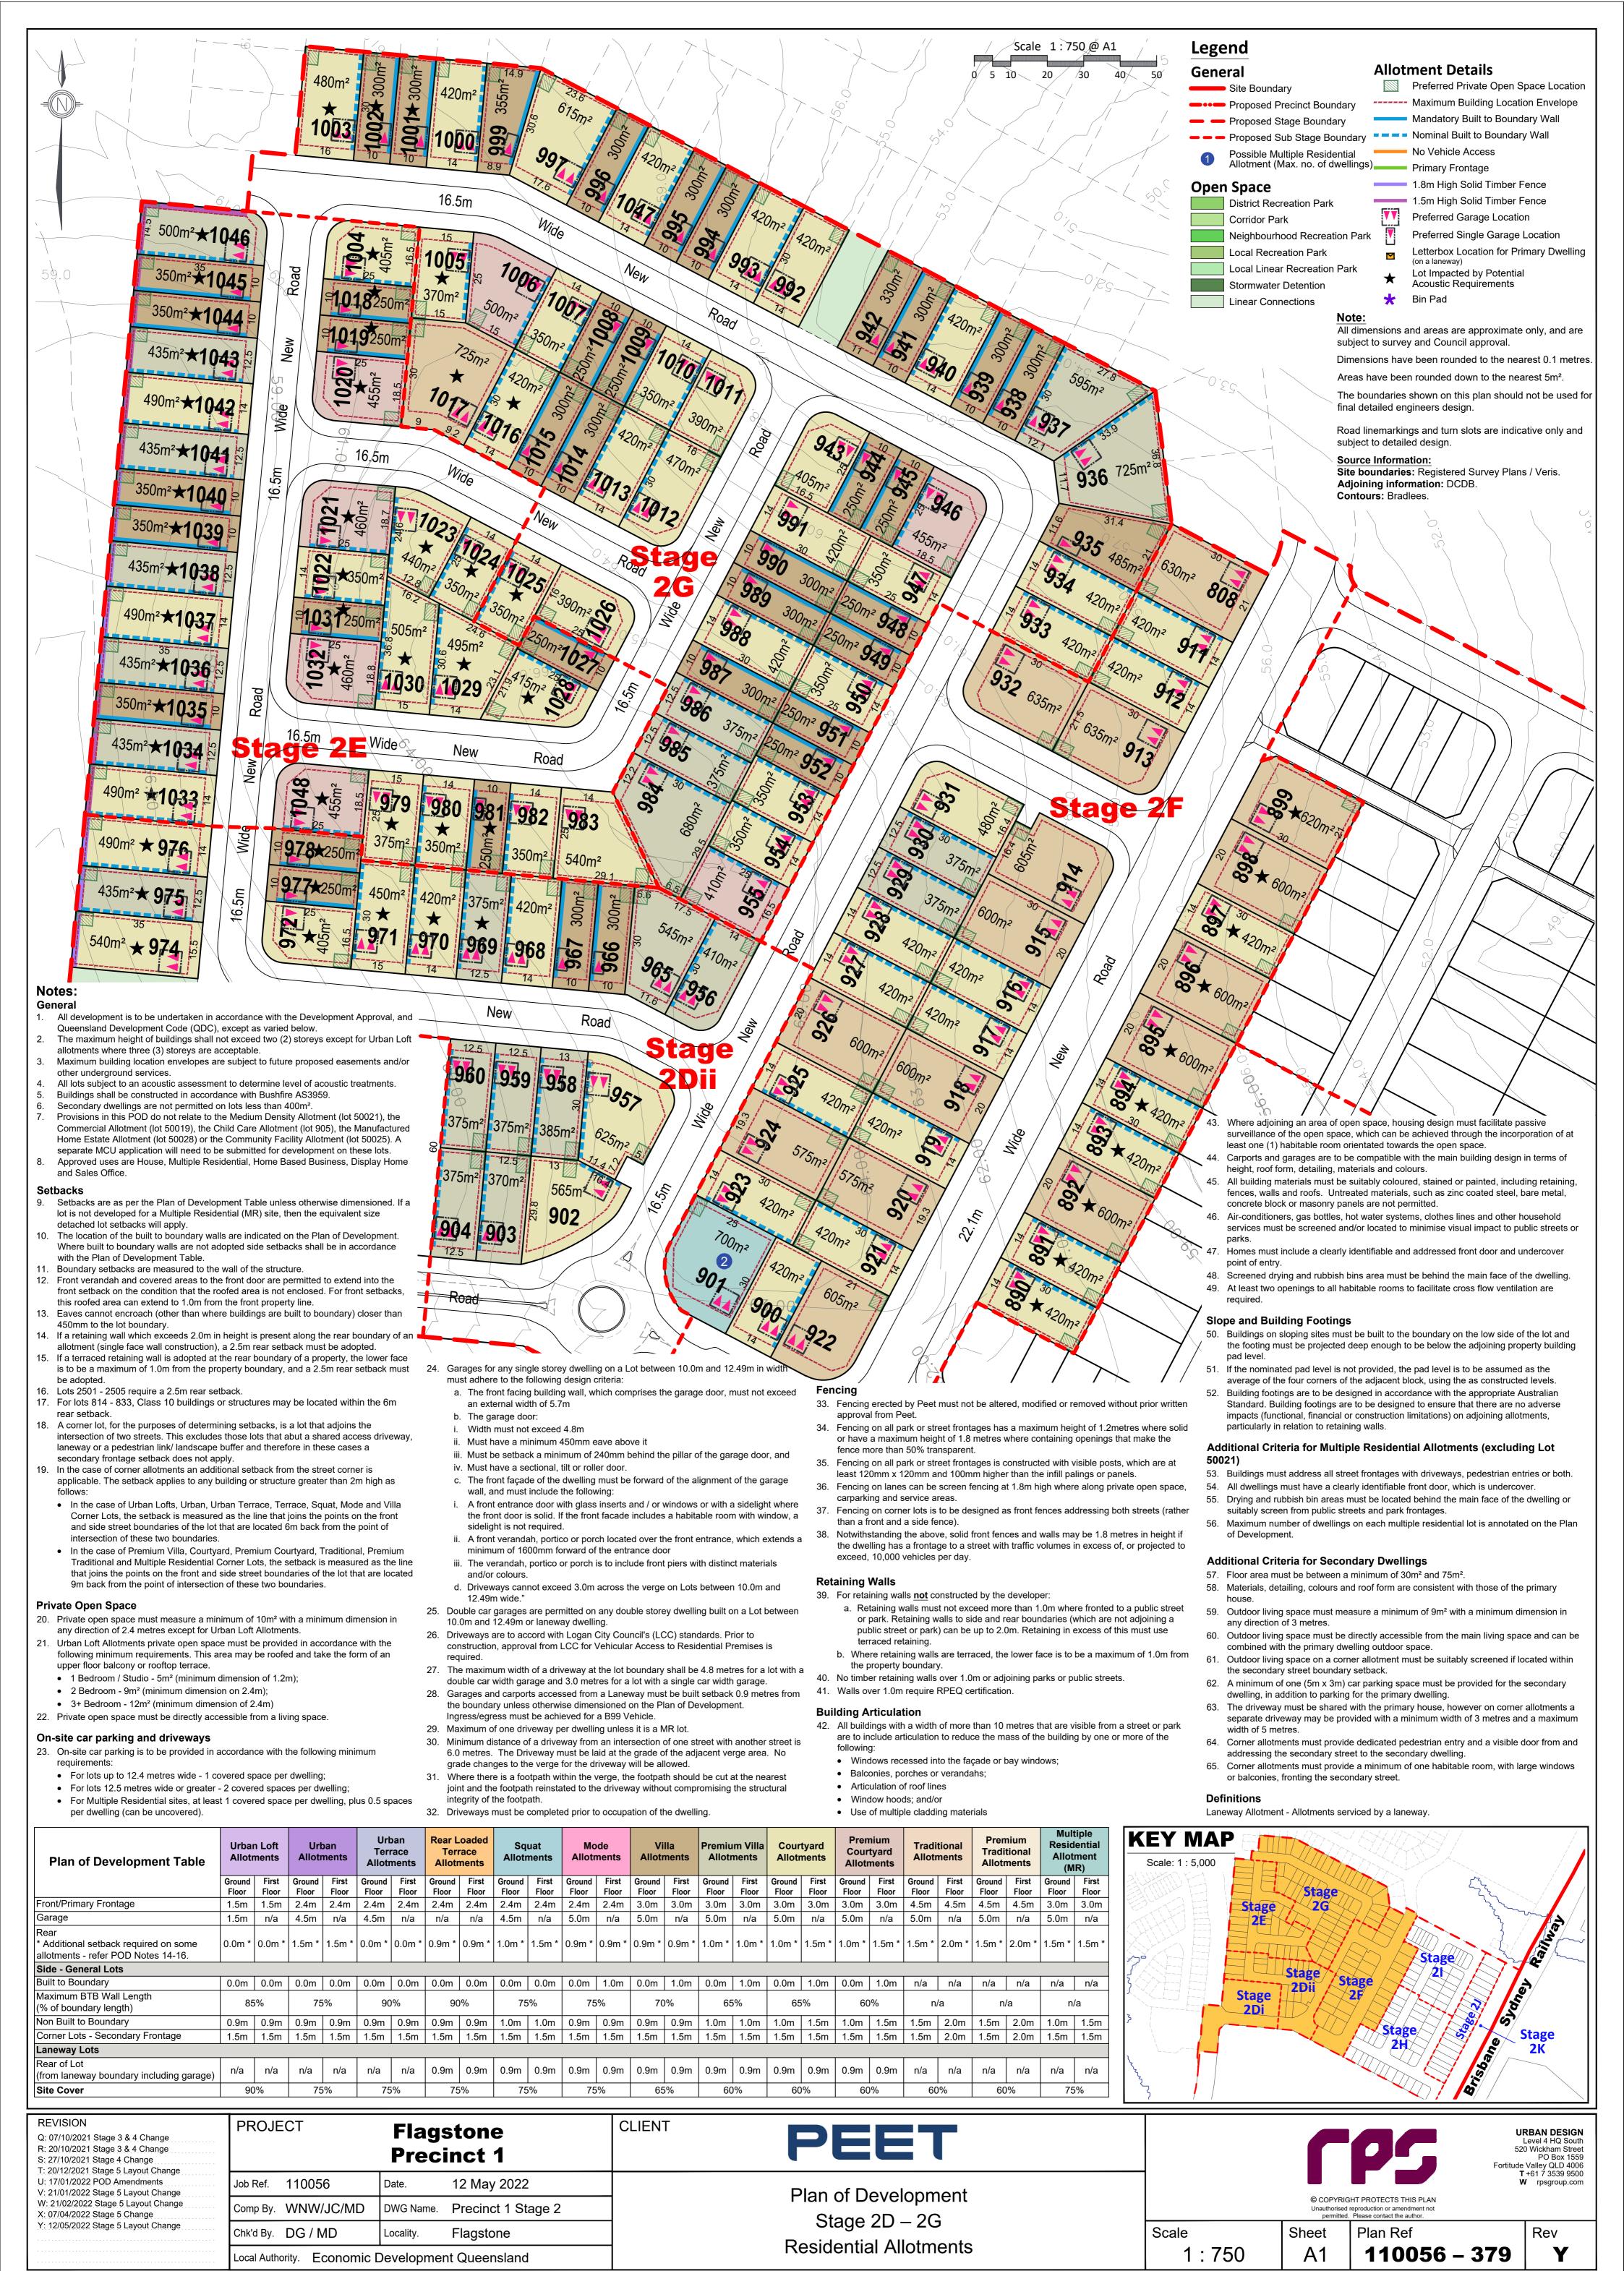

PEET R: 20/10/2021 Stage 3 & 4 Change 520 Wickham Street **Precinct 1** PO Box 1559 S: 27/10/2021 Stage 4 Change Fortitude Valley QLD 4006 **T** +61 7 3539 9500 T: 20/12/2021 Stage 5 Layout Change U: 17/01/2022 POD Amendments W rpsgroup.com Job Ref. 110056 Date. 12 May 2022 Plan of Development V: 21/01/2022 Stage 5 Layout Change © COPYRIGHT PROTECTS THIS PLAN W: 21/02/2022 Stage 5 Layout Change Comp By. WNW/JC/MD DWG Name. Precinct 1 Stage 2 Unauthorised reproduction or amendment not permitted. Please contact the author. X: 07/04/2022 Stage 5 Change Stage 2H - 2J Y: 12/05/2022 Stage 5 Layout Change Scale Sheet Plan Ref Rev Chk'd By. DG / MD Flagstone Locality. Residential Allotments 1:750 **A1** 110056 - 380 Local Authority. Economic Development Queensland