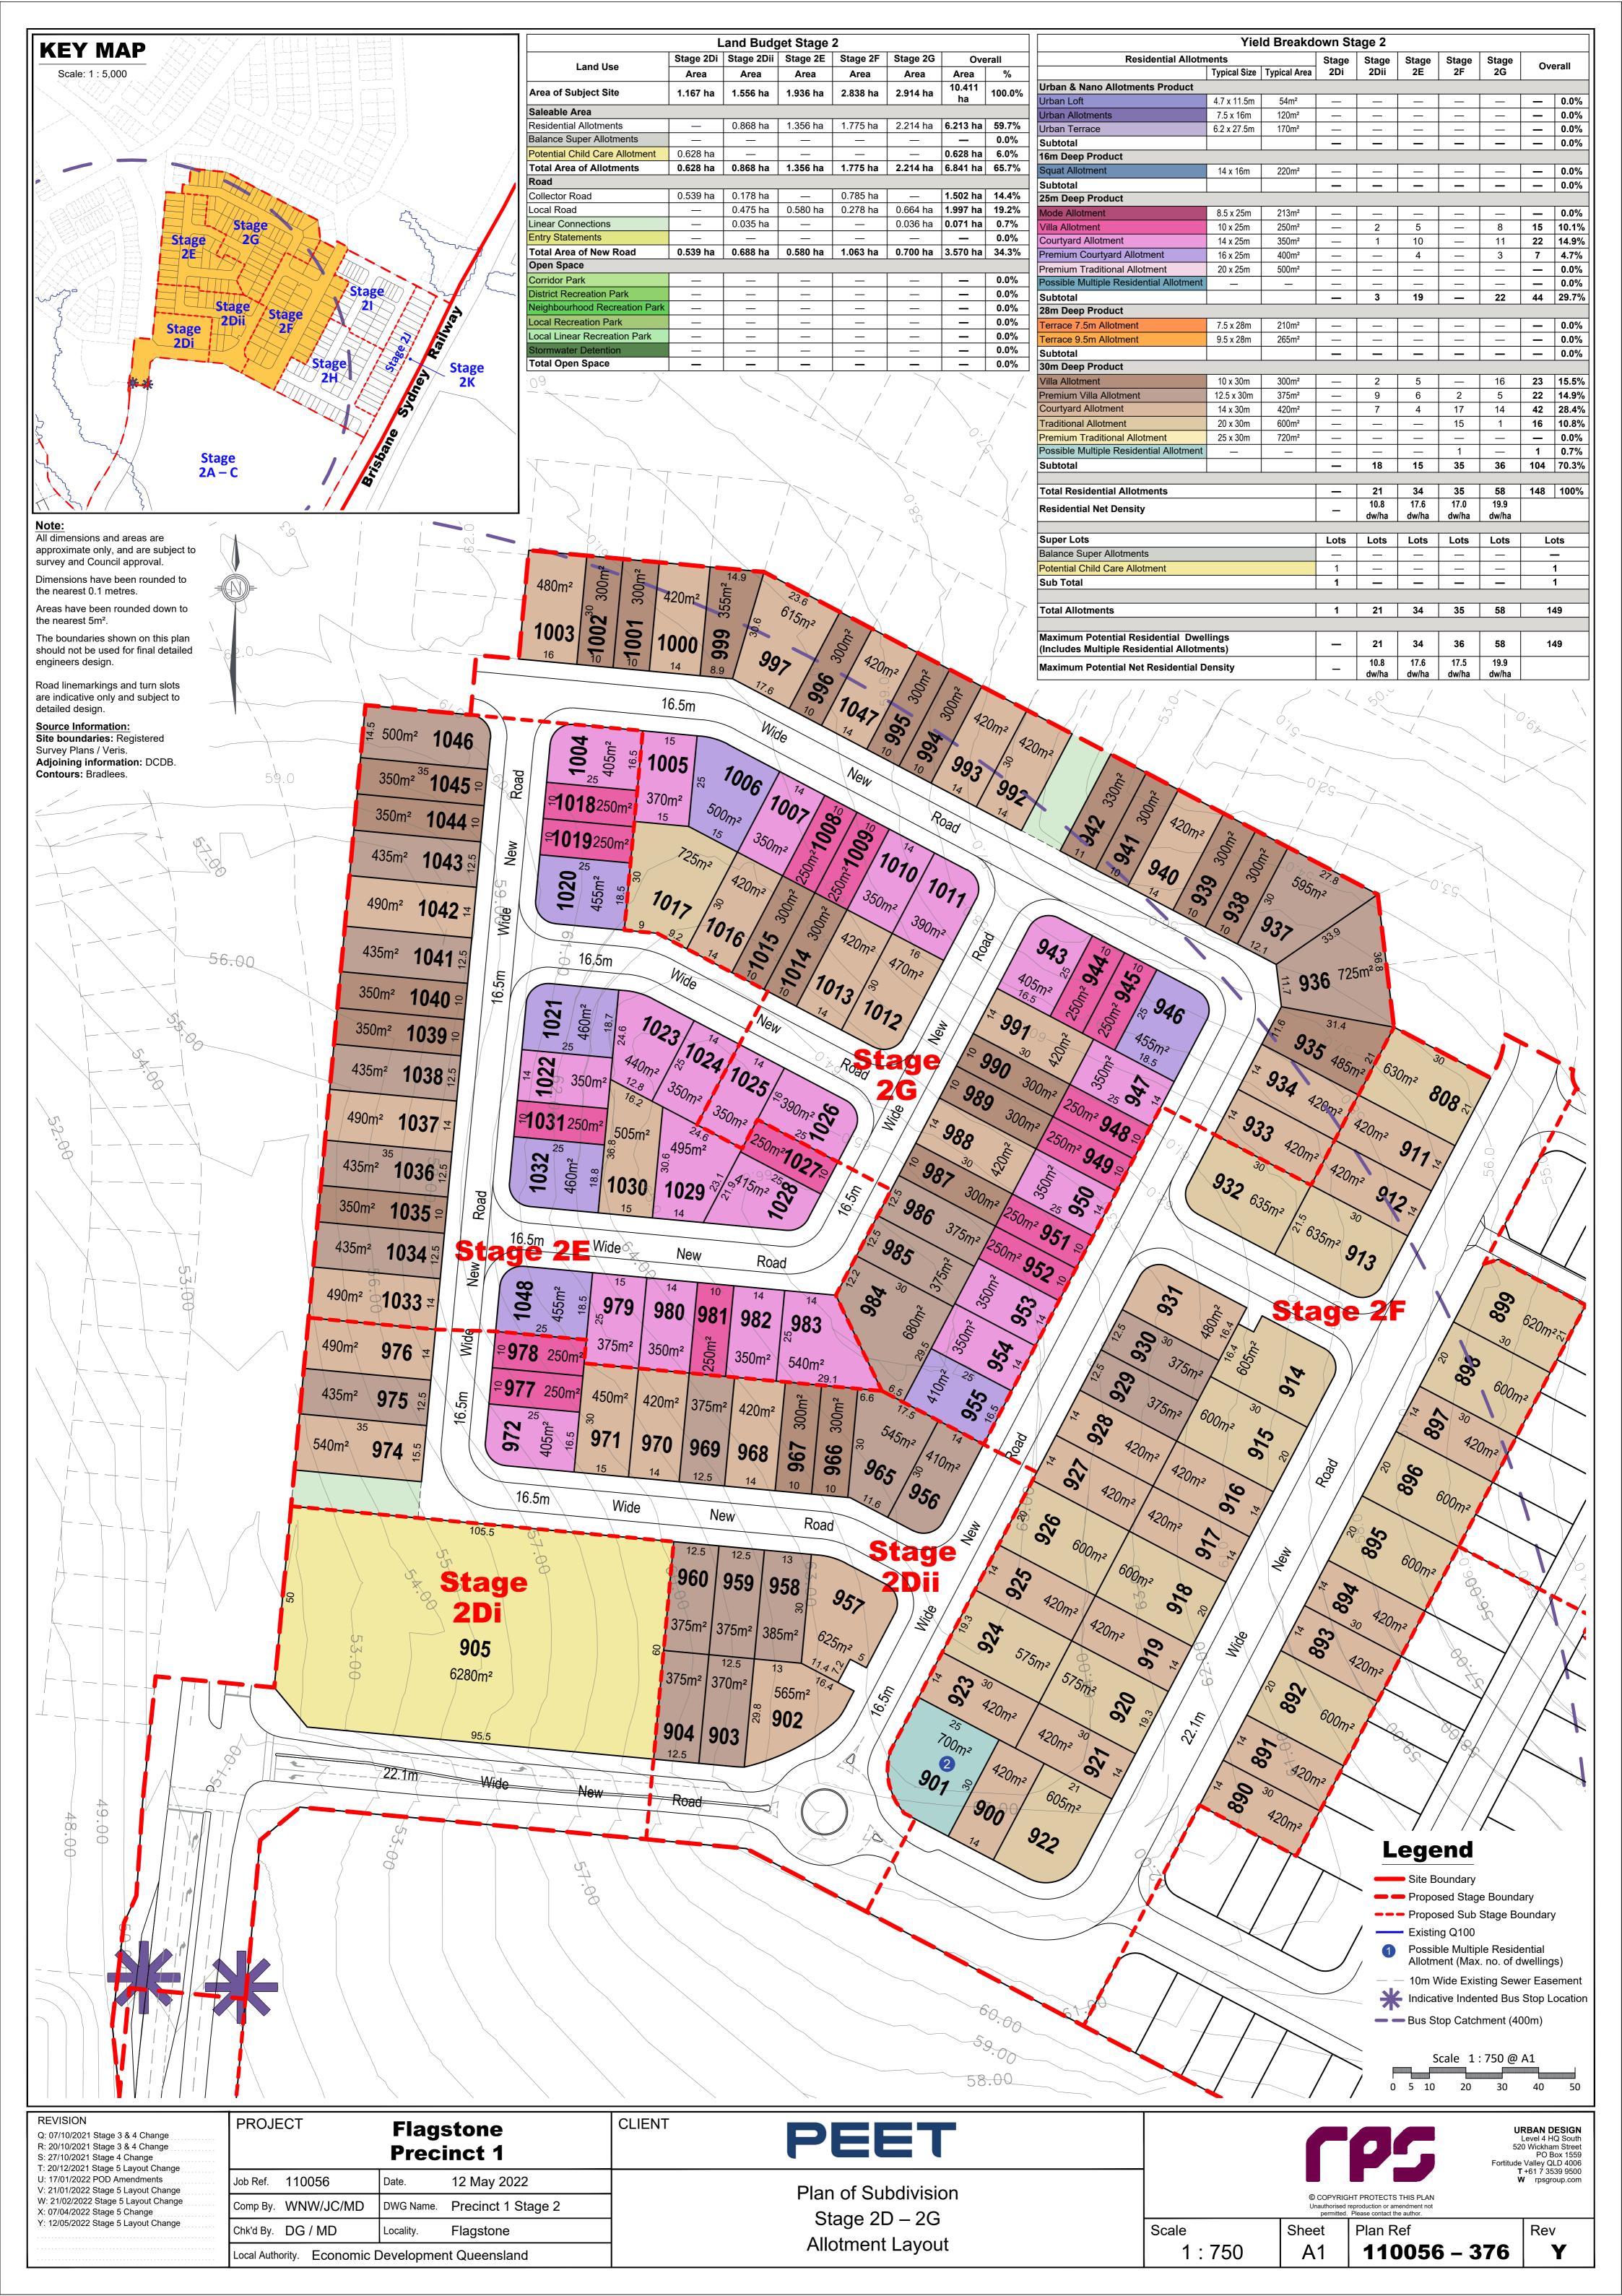

PEET R: 20/10/2021 Stage 3 & 4 Change 520 Wickham Street **Precinct 1** PO Box 1559 S: 27/10/2021 Stage 4 Change Fortitude Valley QLD 4006 **T** +61 7 3539 9500 T: 20/12/2021 Stage 5 Layout Change U: 17/01/2022 POD Amendments W rpsgroup.com Job Ref. 110056 Date. 12 May 2022 Plan of Development V: 21/01/2022 Stage 5 Layout Change © COPYRIGHT PROTECTS THIS PLAN W: 21/02/2022 Stage 5 Layout Change Comp By. WNW/JC/MD DWG Name. Precinct 1 Stage 2 Unauthorised reproduction or amendment not permitted. Please contact the author. X: 07/04/2022 Stage 5 Change Stage 2H - 2J Y: 12/05/2022 Stage 5 Layout Change Scale Sheet Plan Ref Rev Chk'd By. DG / MD Flagstone Locality. Residential Allotments 1:750 **A1** 110056 - 380 Local Authority. Economic Development Queensland