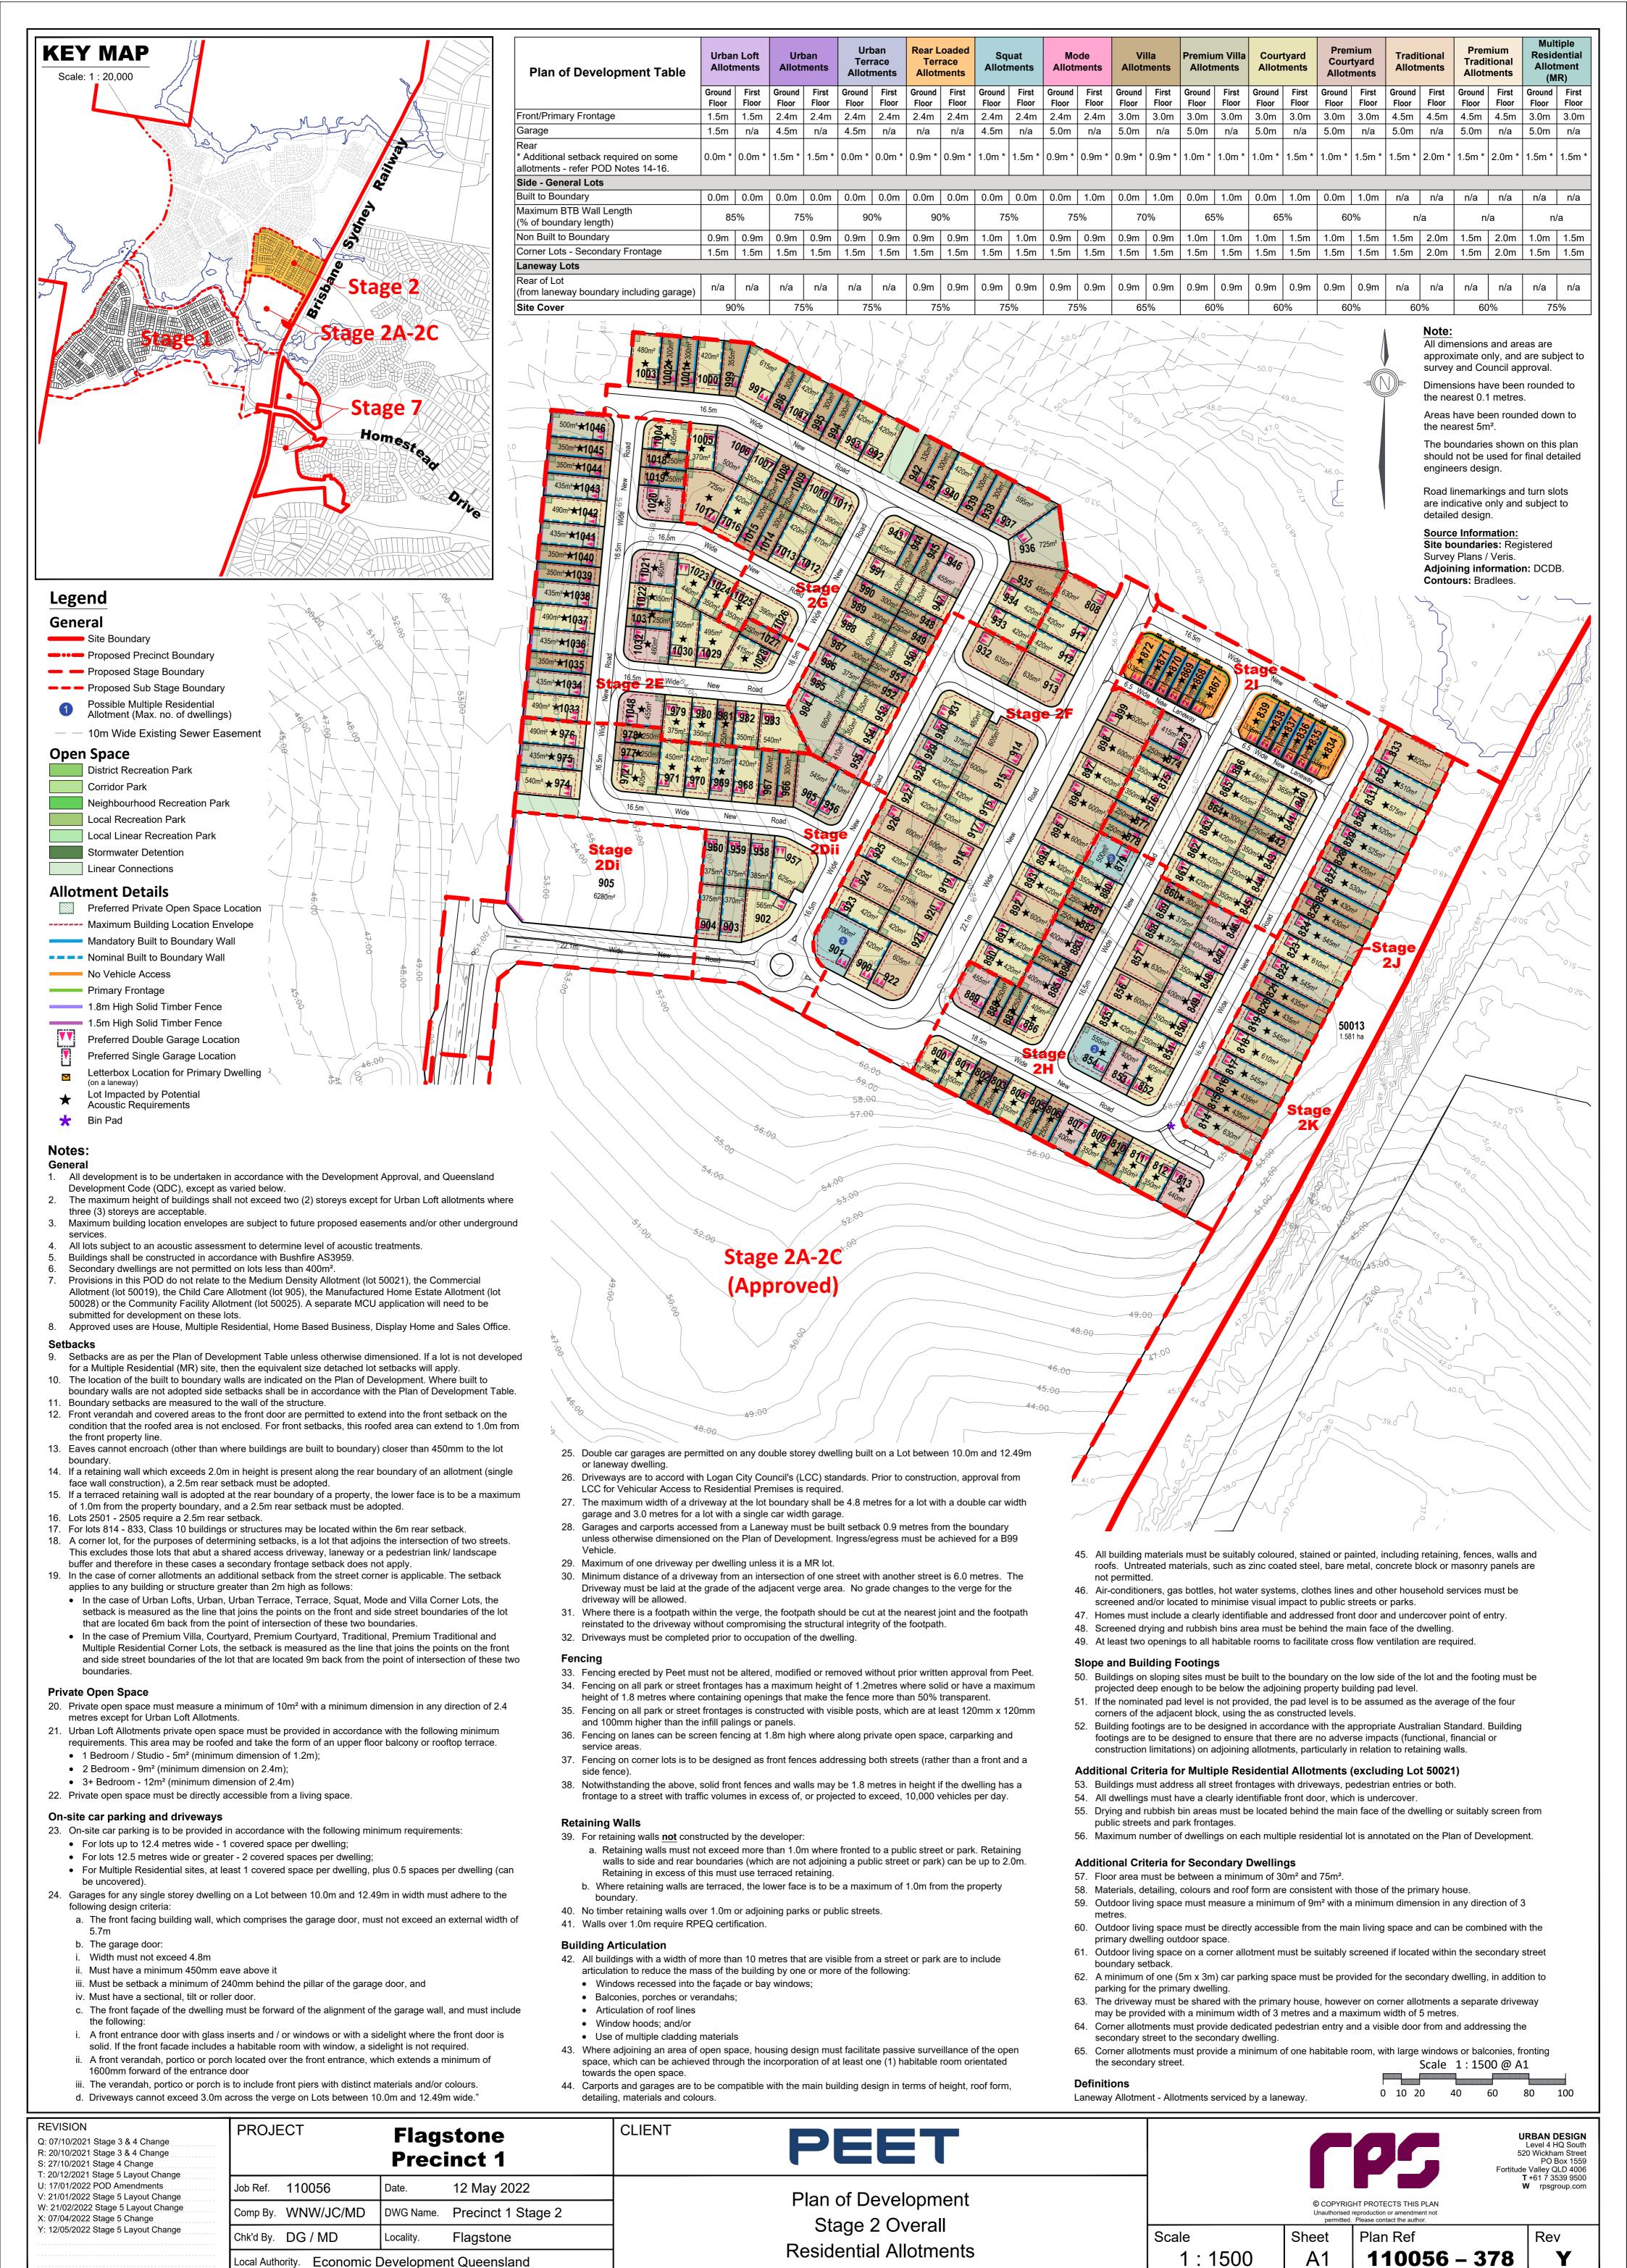

PEET R: 20/10/2021 Stage 3 & 4 Change 520 Wickham Street **Precinct 1** PO Box 1559 S: 27/10/2021 Stage 4 Change Fortitude Valley QLD 4006 **T** +61 7 3539 9500 T: 20/12/2021 Stage 5 Layout Change U: 17/01/2022 POD Amendments W rpsgroup.com Job Ref. 110056 Date. 12 May 2022 Plan of Development V: 21/01/2022 Stage 5 Layout Change © COPYRIGHT PROTECTS THIS PLAN W: 21/02/2022 Stage 5 Layout Change Comp By. WNW/JC/MD DWG Name. Precinct 1 Stage 2 Unauthorised reproduction or amendment not permitted. Please contact the author. X: 07/04/2022 Stage 5 Change Stage 2H - 2J Y: 12/05/2022 Stage 5 Layout Change Scale Sheet Plan Ref Rev Chk'd By. DG / MD Flagstone Locality. Residential Allotments 1:750 **A1** 110056 - 380 Local Authority. Economic Development Queensland