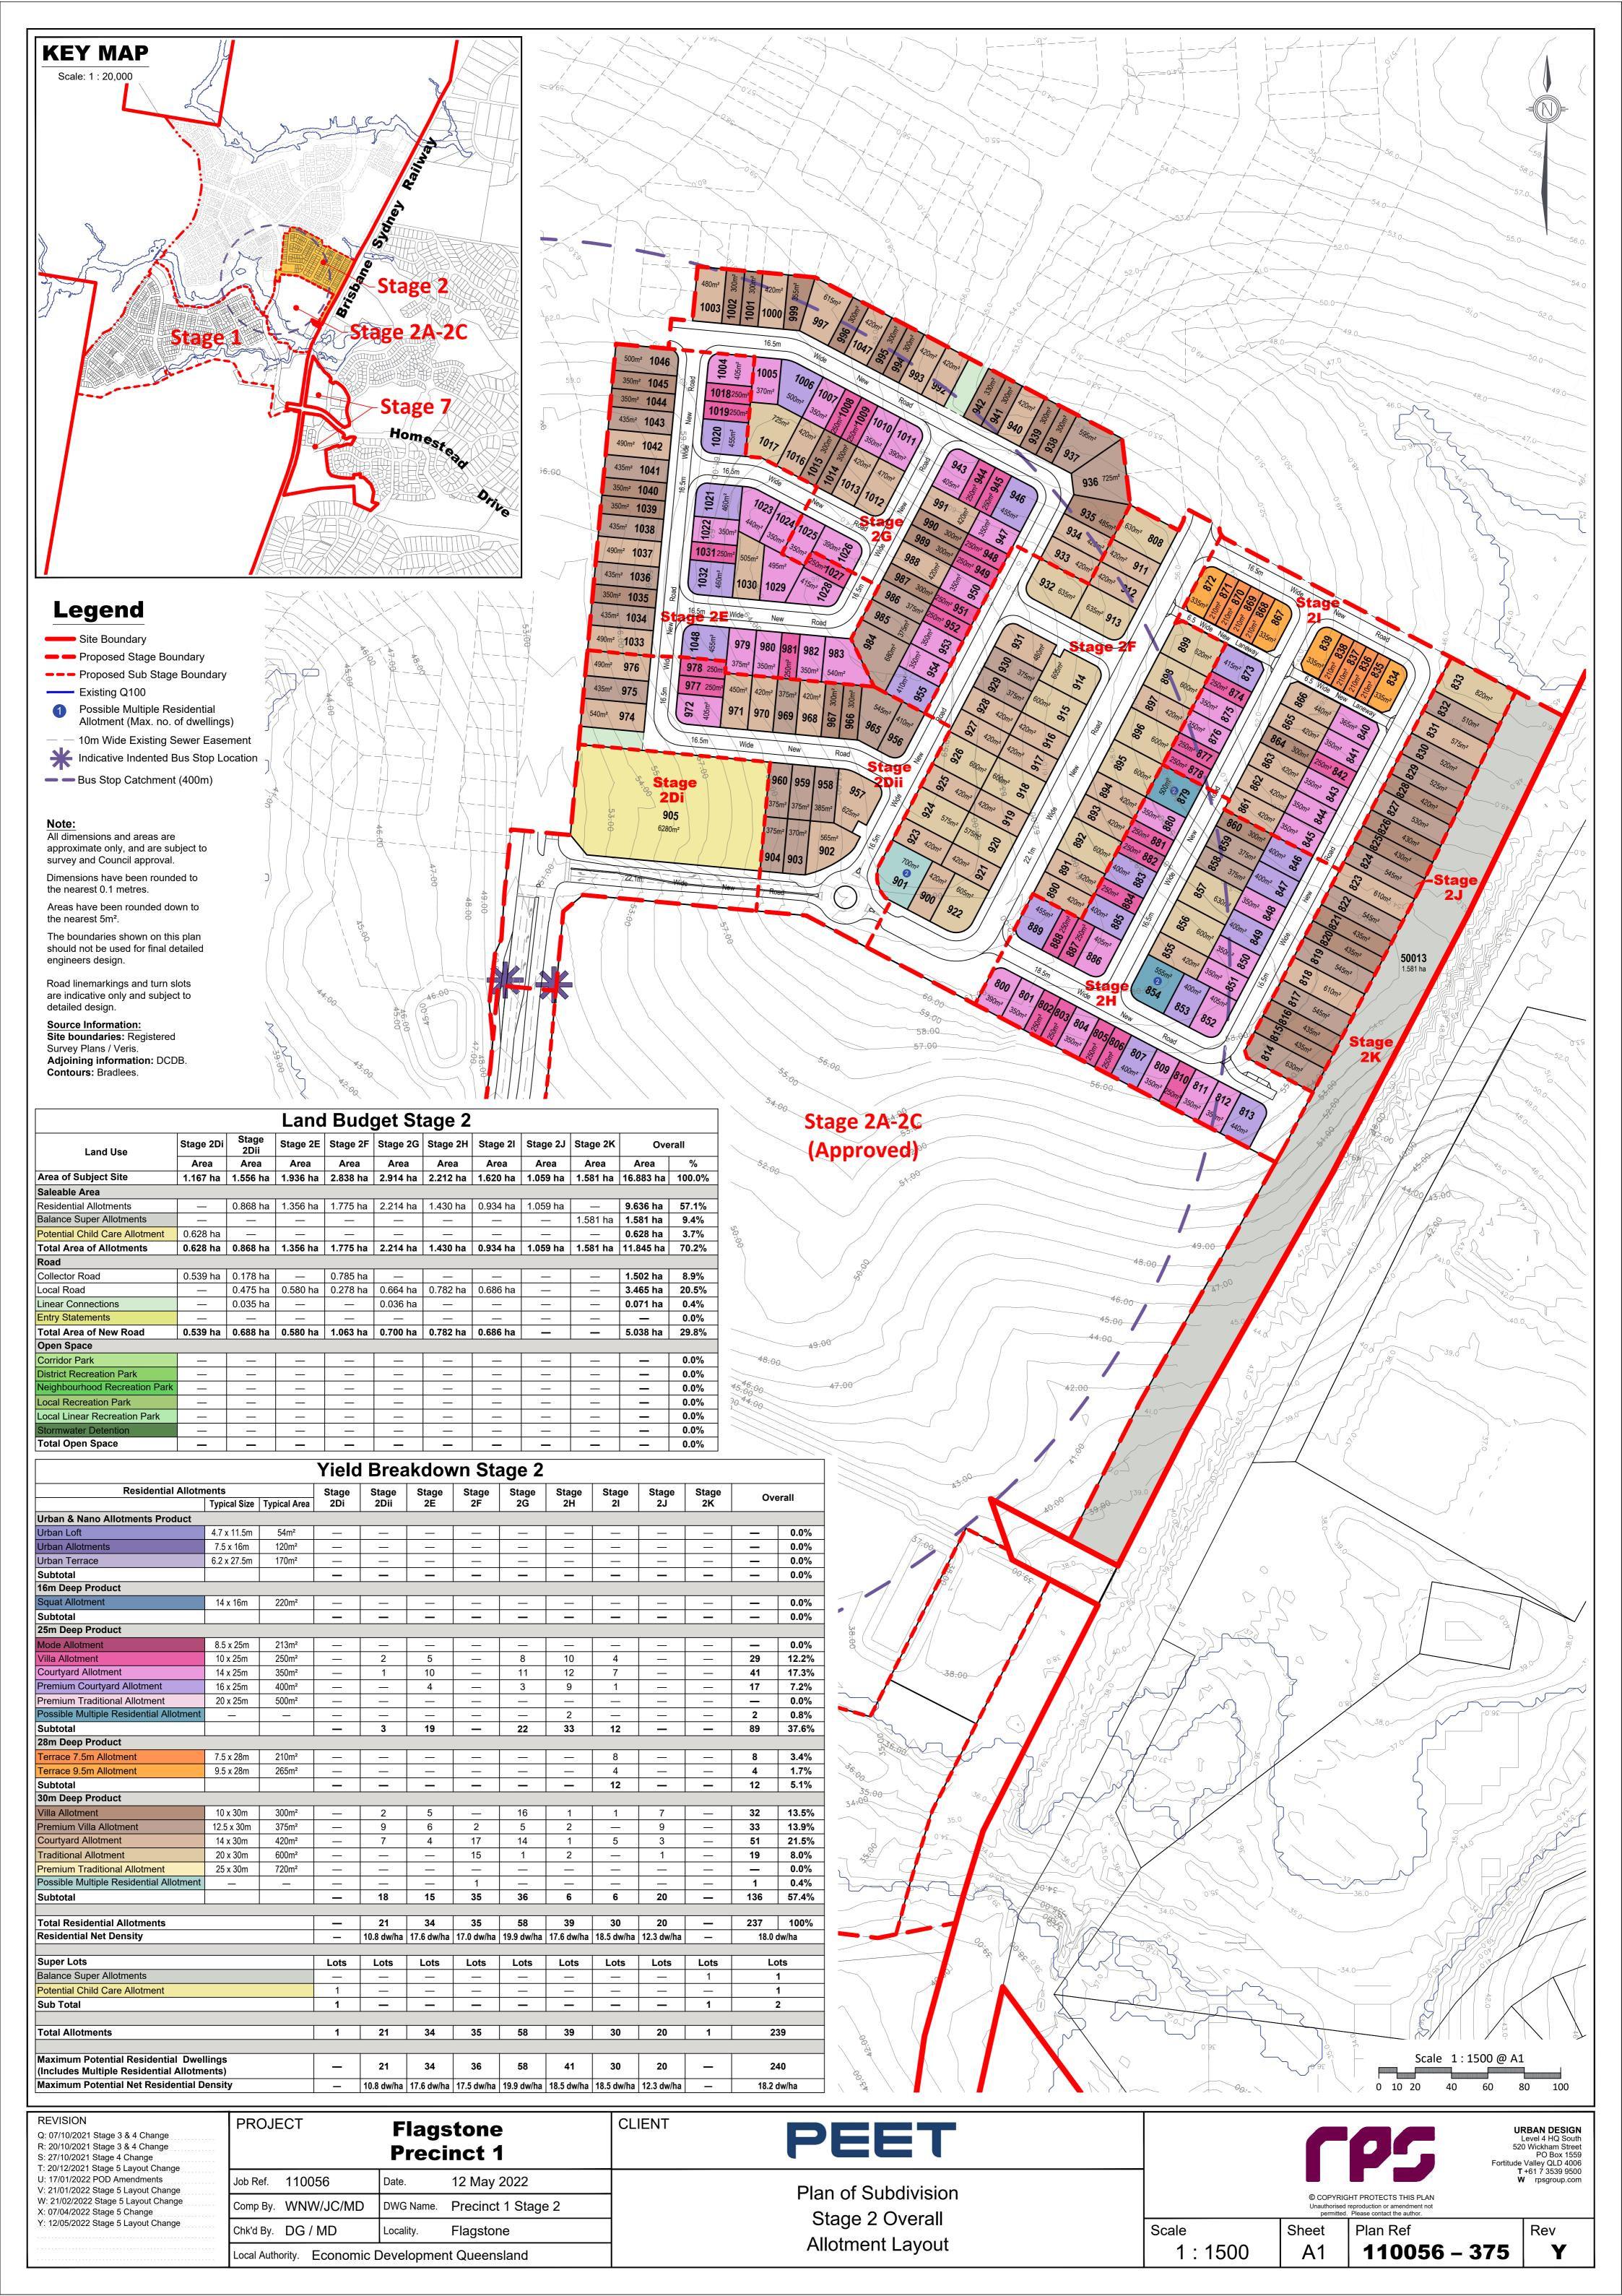

PEET R: 20/10/2021 Stage 3 & 4 Change 520 Wickham Street **Precinct 1** PO Box 1559 S: 27/10/2021 Stage 4 Change Fortitude Valley QLD 4006 **T** +61 7 3539 9500 T: 20/12/2021 Stage 5 Layout Change U: 17/01/2022 POD Amendments W rpsgroup.com Job Ref. 110056 Date. 12 May 2022 Plan of Development V: 21/01/2022 Stage 5 Layout Change © COPYRIGHT PROTECTS THIS PLAN W: 21/02/2022 Stage 5 Layout Change Comp By. WNW/JC/MD DWG Name. Precinct 1 Stage 2 Unauthorised reproduction or amendment not permitted. Please contact the author. X: 07/04/2022 Stage 5 Change Stage 2H - 2J Y: 12/05/2022 Stage 5 Layout Change Scale Sheet Plan Ref Rev Chk'd By. DG / MD Flagstone Locality. Residential Allotments 1:750 **A1** 110056 - 380 Local Authority. Economic Development Queensland