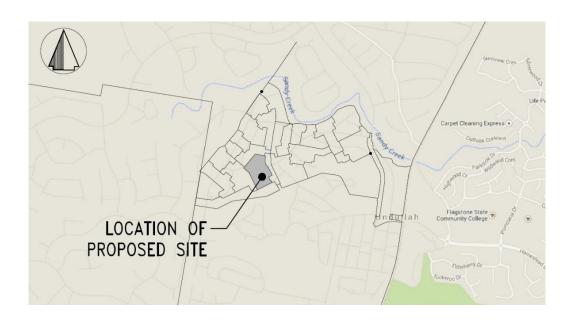

1st May 2020

Ref No: Flagstone City Stage 1R & Si\_Level 1 Lot Reports

# FLAGSTONE CITY STAGE 1R & Si INDIVIDUAL LEVEL 1 LOT REPORTS



PROJECT: FLAGSTONE CITY STAGE 1R & Si

CONTRACTOR: SEE CIVIL PTY LTD



#### INTRODUCTION

Australian Soil and Concrete Testing was commissioned by SEE Civil Pty Ltd to provide earthworks inspection and testing services on a 'Level 1' basis in accordance with Clause 8.2 of AS 3798-2007 'Guidelines on Earthworks for Commercial and Residential Developments'.

This report includes individual Lot Certification Reports for each allotment within Flagstone City Stage 1R & Si.

Full details of the inspection and testing conducted is included in our report Ref No: 345\_SEE Civil\_Flagstone City Stage 1 West Bulk Earthworks\_Level 1.

Please do not hesitate to contact me if you have any queries.

Yours faithfully

Jason Mckenna Laboratory Manager

**ASCT Brisbane South** 



PO Box 1232 Park Ridge