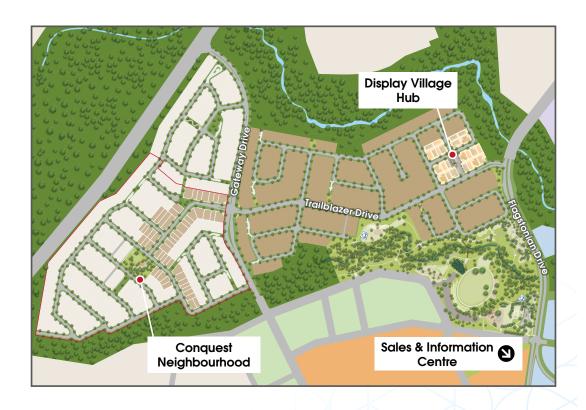

## Future inner city living

Conquest is a new and distinct neighbourhood at Flagstone's masterplanned community, located just minutes from the future city centre and iconic Regional Park. Connected to local parklands, this elevated neighbourhood is set within the bushland nature trail and creek corridor – combining inner city living with a secluded natural setting.

Open 7 days Monday 12pm - 5pm Tuesday to Sunday 10am - 5pm

Sales and Information Centre Homestead Drive, Jimboomba

Call (07) 5540 3068 or email flagstone@peet.com.au

flagstone.com.au