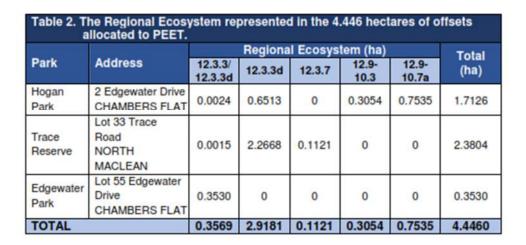

 Table 1:
 EPBC approval conditions compliance table

| Condition<br>number/<br>reference | Condition                                                                                                                                                                                                                                                                                                                                                                                                                                                                                                                                                                                                                                | Is the project compliant with this condition? | Evidence/comments                                                                                                                                                                                                                                                                                                                                                                                                                                                                                                                               |
|-----------------------------------|------------------------------------------------------------------------------------------------------------------------------------------------------------------------------------------------------------------------------------------------------------------------------------------------------------------------------------------------------------------------------------------------------------------------------------------------------------------------------------------------------------------------------------------------------------------------------------------------------------------------------------------|-----------------------------------------------|-------------------------------------------------------------------------------------------------------------------------------------------------------------------------------------------------------------------------------------------------------------------------------------------------------------------------------------------------------------------------------------------------------------------------------------------------------------------------------------------------------------------------------------------------|
| 1                                 | For the purpose of protecting koala habitat the approval holder must provide the minimum offset payment listed in Appendix 1 of these conditions, for each of the Context Plan areas. Payment must be provided to the Queensland State Government for the entire Context Plan offset payment within 12 months of receiving Context Plan area approval or in accordance with the following sunset dates to each Context Plan area (Appendix 1), whichever is sooner:  Context Plan Area 1 - by 31 October 2015 Context Plan Area 3 - by 31 October 2029 Context Plan Area 4 - by 31 October 2020 Context Plan Area 5 - by 31 October 2024 |                                               | The minimum offset payment of \$303, 661.70 for context area 1 was paid to the Queensland State Government on 14 April 2015. A copy of the letter provided by Economic Development Queensland, part of the Queensland Government Department of Infrastructure, Local Government and Planning, confirming the payment was received is provided in Appendix D. Information on how the offset payment was invested in koala matters is provided in Appendix E.  All project works to date have occurred within context area 1 (refer to Figure 3). |
| 2                                 | Notwithstanding the above, within 15 years of the Commonwealth approval of the action all outstanding financial contributions must be paid to the Queensland State Government.                                                                                                                                                                                                                                                                                                                                                                                                                                                           | Not applicable                                | All financial contributions are payable by 29 October 2029.                                                                                                                                                                                                                                                                                                                                                                                                                                                                                     |
| 3                                 | Within 30 days of payment being made, the approval holder must provide written evidence to the Minister that the offset contribution for each Context Plan area has been paid to the Queensland State Government. Actions must not commence within an approved Context Plan area until the offset contribution has been paid.                                                                                                                                                                                                                                                                                                            | Not applicable                                | During the reporting period an offset payment was not required as work was limited to context area 1 where the payment was made prior to commencement of the action.                                                                                                                                                                                                                                                                                                                                                                            |
| 4                                 | Within 6 months of each offset payment made to the Queensland                                                                                                                                                                                                                                                                                                                                                                                                                                                                                                                                                                            | Not applicable                                | During the reporting period an offset payment was not required as                                                                                                                                                                                                                                                                                                                                                                                                                                                                               |

| Condition<br>number/<br>reference | Condition                                                                                                                                                                                                                                                                                                                                                                                                                                                                                                                                                     | Is the project compliant with this condition? | Evidence/comments                                                                                                                                                                                                                                                                                                                                                                                                                      |
|-----------------------------------|---------------------------------------------------------------------------------------------------------------------------------------------------------------------------------------------------------------------------------------------------------------------------------------------------------------------------------------------------------------------------------------------------------------------------------------------------------------------------------------------------------------------------------------------------------------|-----------------------------------------------|----------------------------------------------------------------------------------------------------------------------------------------------------------------------------------------------------------------------------------------------------------------------------------------------------------------------------------------------------------------------------------------------------------------------------------------|
|                                   | State Government, the approval holder must provide the Department written evidence on the actions that have been taken with the offset payment.                                                                                                                                                                                                                                                                                                                                                                                                               |                                               | work was limited to context area 1. The offset payment for context area 1 had been made prior to commencement of the action and notification to the Department was addressed in a previous annual compliance report. Evidence on the actions that were taken with the context area 1 offset payment was also provided to the Department in a previous annual compliance report however they are included as Appendix E of this report. |
| 5                                 | Clearing of up to a maximum of 148 ha must be within the project area shown in Appendix 1.                                                                                                                                                                                                                                                                                                                                                                                                                                                                    | Compliant                                     | Clearing has not exceeded the approved 148 ha. Works for the project commenced in context area 1 which is the least vegetated portion of the site and approximately 2 ha has been impacted.                                                                                                                                                                                                                                            |
| 6                                 | Within ten days after the commencement of the action, the approval holder must advise the Department in writing of the actual date of commencement.                                                                                                                                                                                                                                                                                                                                                                                                           | Compliant                                     | The action commenced on 10 June 2017. A letter stating the action commenced was provided to the Department on 17 June 2016.                                                                                                                                                                                                                                                                                                            |
| 7                                 | The approval holder must maintain accurate records substantiating all activities associated with or relevant to the conditions of approval, including measures taken to implement the plans required by this approval, and make them available upon request to the Department or an independent auditor in accordance with section 458 of the EPBC Act, or used to verify compliance with the conditions of approval. Summaries of audits will be posted on the Department's website. The results of audits may also be publicised through the general media. | Compliant                                     | The Saunders Havill Group records and holds all relevant information for this EPBC approval on behalf of the approval holder. Electronic records of all material are held collectively by the Saunders Havill Group and approval holder and will be made available upon request in accordance with section 458 of the EPBC Act, or if required to verify compliance with the conditions of approval.                                   |