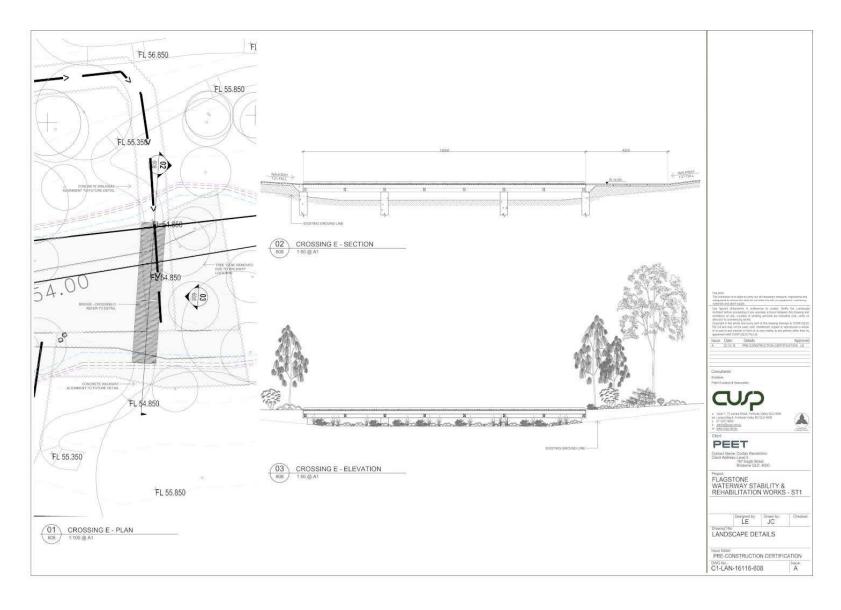

#### 3.I. Stability works

During November and December 2016, an existing drainage gully in context area 1 required remedial works to address ongoing degradation, stability and integrity issues (Figure 2). The completed remedial works were essential to rectify these issues and undertaken along an approximate 250 metre (m) section of the drainage line inside the impact area approved by the Department. The stability works include the temporary removal of portions of vegetation to enable the remediation of unstable erosion channels. Within the drainage feature this includes the fixing of dispersive soils, the profiling of undercuts and rilling prior to the complete revegetation of the remediation area with native species. Importantly, the stability works do not result in an increase in development footprint or an alteration of environmental and recreational open spaces.

As part of undertaking these stability works, the approval holder liaised with state and local government stakeholders to ensure the required permits and approvals were in place. A copy of the detailed rehabilitation plan for the stability works is included as Appendix A.

#### **Appendix A**

Flagstone – Waterway Stability & Rehabilitation Works (Cusp 2016)