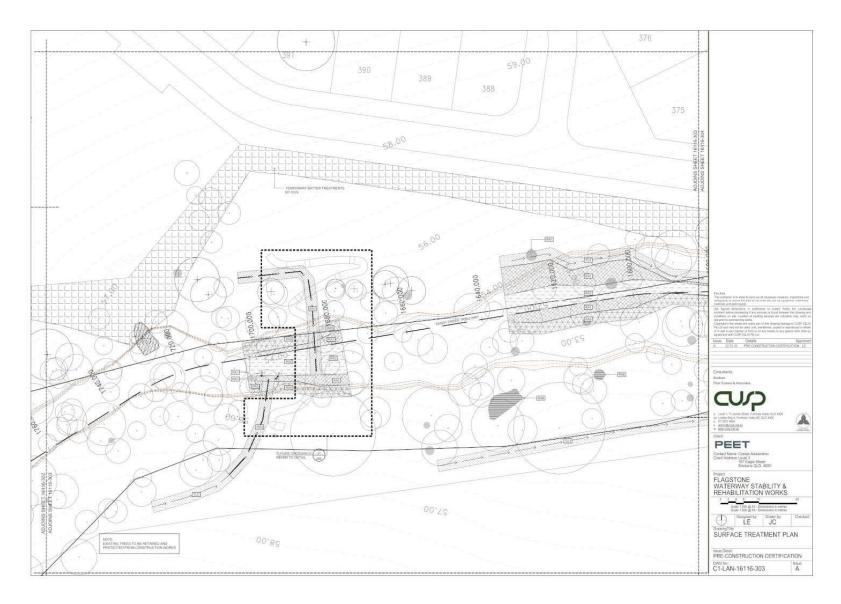

#### 3.I. Stability works

During November and December 2016, an existing drainage gully in context area 1 required remedial works to address ongoing degradation, stability and integrity issues (Figure 2). The completed remedial works were essential to rectify these issues and undertaken along an approximate 250 metre (m) section of the drainage line inside the impact area approved by the Department. The stability works include the temporary removal of portions of vegetation to enable the remediation of unstable erosion channels. Within the drainage feature this includes the fixing of dispersive soils, the profiling of undercuts and rilling prior to the complete revegetation of the remediation area with native species. Importantly, the stability works do not result in an increase in development footprint or an alteration of environmental and recreational open spaces.

As part of undertaking these stability works, the approval holder liaised with state and local government stakeholders to ensure the required permits and approvals were in place. A copy of the detailed rehabilitation plan for the stability works is included as Appendix A.

#### **Appendix A**

Flagstone – Waterway Stability & Rehabilitation Works (Cusp 2016)