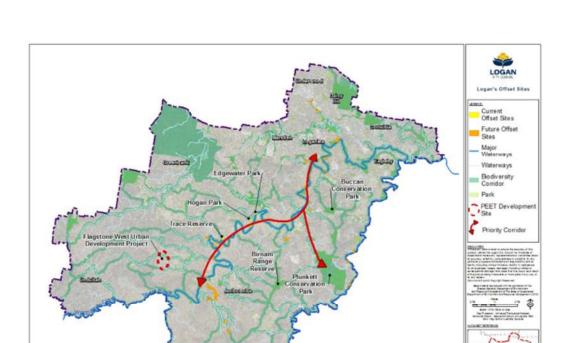

The project area is located approximately 18 kilometres (km) by road from Logan City (refer to project area locality map at Figure 1) and is within the Logan City local government area.

Since the approval was granted, the real property description of the project area has been modified as a consequence of updates to the cadastral database (i.e. property boundaries) administered by the Queensland Government Department of Natural Resources and Mines (DNRM). These updates effect several parcel boundaries and the Flagstone Creek alignment in the northern portion of the project, however they are considered minor overall and likely reflect ground-truthing work in the area. The area that pertains to the approval now totals approximately 1,258 hectares (ha) which is an increase of 13 ha. Many koala habitat areas for retention abut property and creek boundaries and as a result of the DNRM updates to the cadastral database, there has been a net increase to the critical koala habitat area for retention of 1.9 ha. The area of clearing approved under condition 5 is 148 ha and there are nil changes proposed as a consequence of the updates to the cadastral database.

environmental management Compliance Report

Figure 1: **Project area locality** 