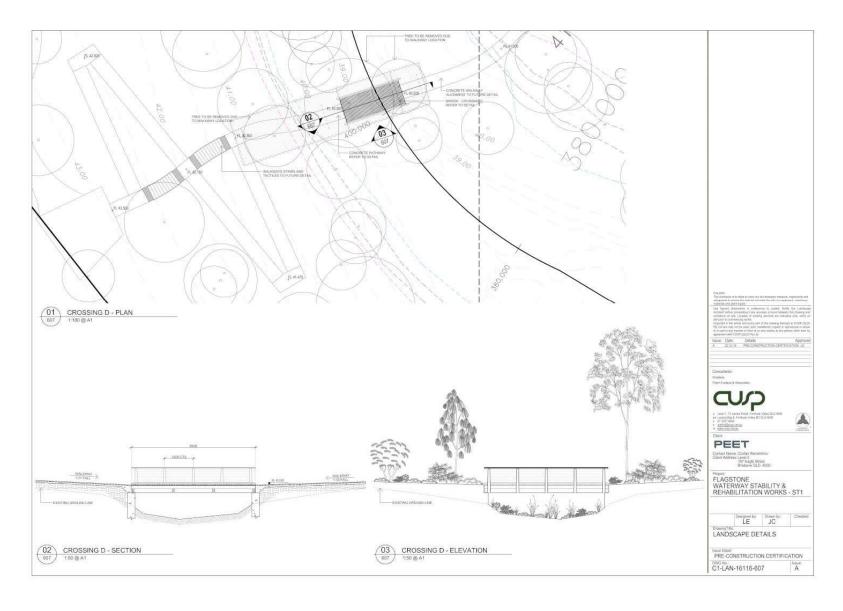

#### 3.I. Stability works

During November and December 2016, an existing drainage gully in context area 1 required remedial works to address ongoing degradation, stability and integrity issues (Figure 2). The completed remedial works were essential to rectify these issues and undertaken along an approximate 250 metre (m) section of the drainage line inside the impact area approved by the Department. The stability works include the temporary removal of portions of vegetation to enable the remediation of unstable erosion channels. Within the drainage feature this includes the fixing of dispersive soils, the profiling of undercuts and rilling prior to the complete revegetation of the remediation area with native species. Importantly, the stability works do not result in an increase in development footprint or an alteration of environmental and recreational open spaces.

As part of undertaking these stability works, the approval holder liaised with state and local government stakeholders to ensure the required permits and approvals were in place. A copy of the detailed rehabilitation plan for the stability works is included as Appendix A.

#### **Appendix A**

Flagstone – Waterway Stability & Rehabilitation Works (Cusp 2016)