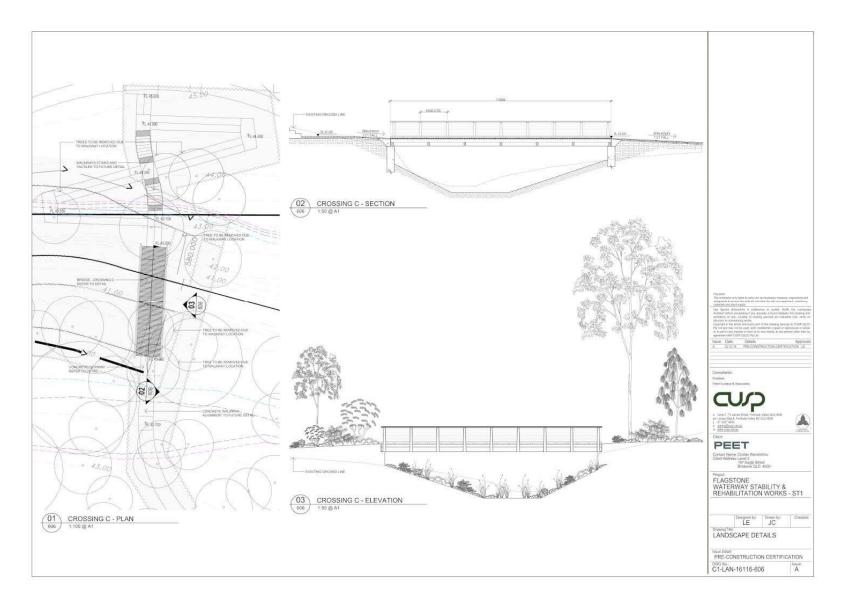

#### 3.I. Stability works

During November and December 2016, an existing drainage gully in context area 1 required remedial works to address ongoing degradation, stability and integrity issues (Figure 2). The completed remedial works were essential to rectify these issues and undertaken along an approximate 250 metre (m) section of the drainage line inside the impact area approved by the Department. The stability works include the temporary removal of portions of vegetation to enable the remediation of unstable erosion channels. Within the drainage feature this includes the fixing of dispersive soils, the profiling of undercuts and rilling prior to the complete revegetation of the remediation area with native species. Importantly, the stability works do not result in an increase in development footprint or an alteration of environmental and recreational open spaces.

As part of undertaking these stability works, the approval holder liaised with state and local government stakeholders to ensure the required permits and approvals were in place. A copy of the detailed rehabilitation plan for the stability works is included as Appendix A.

#### **Appendix A**

Flagstone – Waterway Stability & Rehabilitation Works (Cusp 2016)