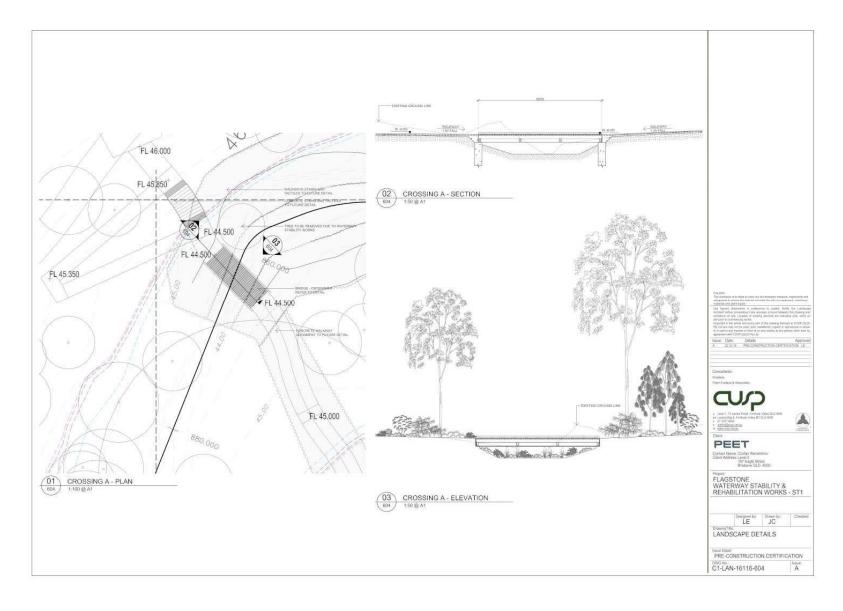

#### 3.I. Stability works

During November and December 2016, an existing drainage gully in context area 1 required remedial works to address ongoing degradation, stability and integrity issues (Figure 2). The completed remedial works were essential to rectify these issues and undertaken along an approximate 250 metre (m) section of the drainage line inside the impact area approved by the Department. The stability works include the temporary removal of portions of vegetation to enable the remediation of unstable erosion channels. Within the drainage feature this includes the fixing of dispersive soils, the profiling of undercuts and rilling prior to the complete revegetation of the remediation area with native species. Importantly, the stability works do not result in an increase in development footprint or an alteration of environmental and recreational open spaces.

As part of undertaking these stability works, the approval holder liaised with state and local government stakeholders to ensure the required permits and approvals were in place. A copy of the detailed rehabilitation plan for the stability works is included as Appendix A.

#### **Appendix A**

Flagstone – Waterway Stability & Rehabilitation Works (Cusp 2016)