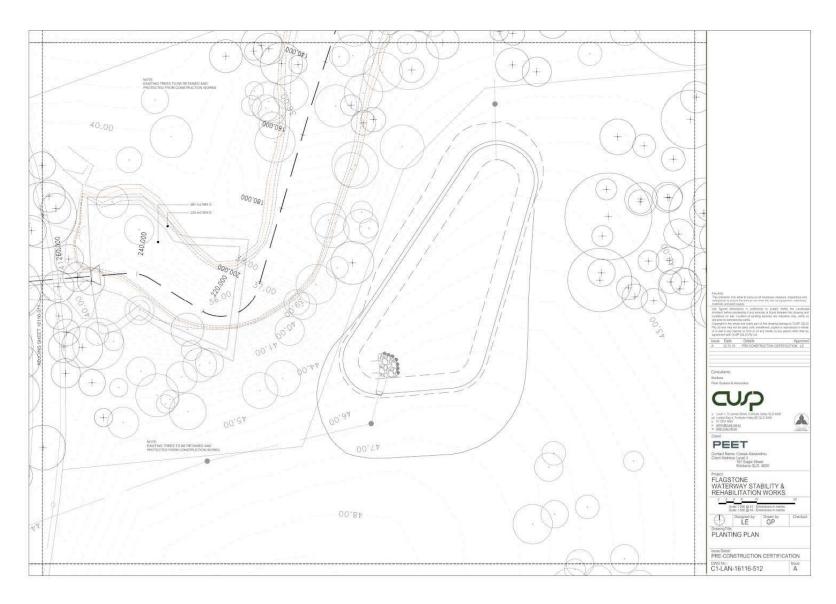

#### 3.I. Stability works

During November and December 2016, an existing drainage gully in context area 1 required remedial works to address ongoing degradation, stability and integrity issues (Figure 2). The completed remedial works were essential to rectify these issues and undertaken along an approximate 250 metre (m) section of the drainage line inside the impact area approved by the Department. The stability works include the temporary removal of portions of vegetation to enable the remediation of unstable erosion channels. Within the drainage feature this includes the fixing of dispersive soils, the profiling of undercuts and rilling prior to the complete revegetation of the remediation area with native species. Importantly, the stability works do not result in an increase in development footprint or an alteration of environmental and recreational open spaces.

As part of undertaking these stability works, the approval holder liaised with state and local government stakeholders to ensure the required permits and approvals were in place. A copy of the detailed rehabilitation plan for the stability works is included as Appendix A.

#### **Appendix A**

Flagstone – Waterway Stability & Rehabilitation Works (Cusp 2016)