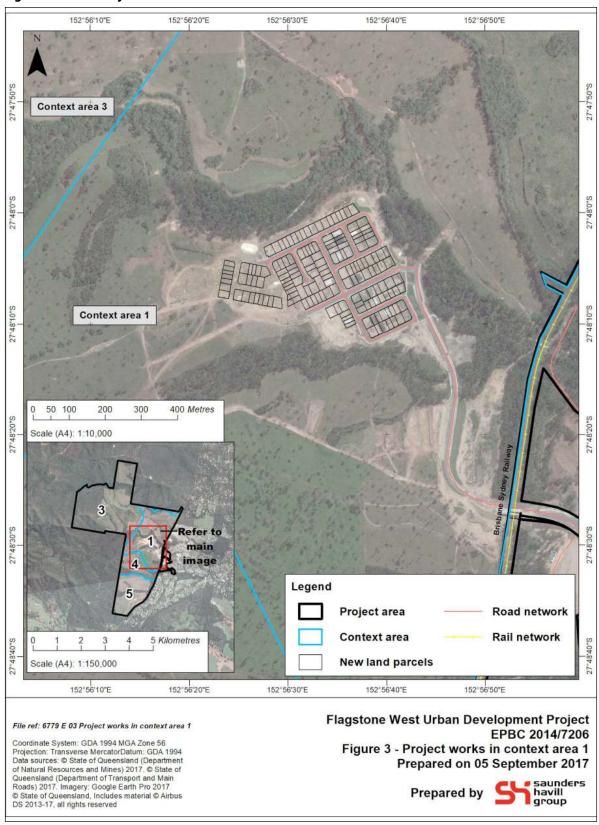

 Table 1:
 EPBC approval conditions compliance table

| Condition<br>number/<br>reference | Condition                                                                                                                                                                                                                                                                                                                                                                                                                                                                                                                                                                                                                                | Is the project compliant with this condition? | Evidence/comments                                                                                                                                                                                                                                                                                                                                                                                                                                                                                                                               |
|-----------------------------------|------------------------------------------------------------------------------------------------------------------------------------------------------------------------------------------------------------------------------------------------------------------------------------------------------------------------------------------------------------------------------------------------------------------------------------------------------------------------------------------------------------------------------------------------------------------------------------------------------------------------------------------|-----------------------------------------------|-------------------------------------------------------------------------------------------------------------------------------------------------------------------------------------------------------------------------------------------------------------------------------------------------------------------------------------------------------------------------------------------------------------------------------------------------------------------------------------------------------------------------------------------------|
| 1                                 | For the purpose of protecting koala habitat the approval holder must provide the minimum offset payment listed in Appendix 1 of these conditions, for each of the Context Plan areas. Payment must be provided to the Queensland State Government for the entire Context Plan offset payment within 12 months of receiving Context Plan area approval or in accordance with the following sunset dates to each Context Plan area (Appendix 1), whichever is sooner:  Context Plan Area 1 - by 31 October 2015 Context Plan Area 3 - by 31 October 2029 Context Plan Area 4 - by 31 October 2020 Context Plan Area 5 - by 31 October 2024 |                                               | The minimum offset payment of \$303, 661.70 for context area 1 was paid to the Queensland State Government on 14 April 2015. A copy of the letter provided by Economic Development Queensland, part of the Queensland Government Department of Infrastructure, Local Government and Planning, confirming the payment was received is provided in Appendix D. Information on how the offset payment was invested in koala matters is provided in Appendix E.  All project works to date have occurred within context area 1 (refer to Figure 3). |
| 2                                 | Notwithstanding the above, within 15 years of the Commonwealth approval of the action all outstanding financial contributions must be paid to the Queensland State Government.                                                                                                                                                                                                                                                                                                                                                                                                                                                           | Not applicable                                | All financial contributions are payable by 29 October 2029.                                                                                                                                                                                                                                                                                                                                                                                                                                                                                     |
| 3                                 | Within 30 days of payment being made, the approval holder must provide written evidence to the Minister that the offset contribution for each Context Plan area has been paid to the Queensland State Government. Actions must not commence within an approved Context Plan area until the offset contribution has been paid.                                                                                                                                                                                                                                                                                                            | Not applicable                                | During the reporting period an offset payment was not required as work was limited to context area 1 where the payment was made prior to commencement of the action.                                                                                                                                                                                                                                                                                                                                                                            |
| 4                                 | Within 6 months of each offset payment made to the Queensland                                                                                                                                                                                                                                                                                                                                                                                                                                                                                                                                                                            | Not applicable                                | During the reporting period an offset payment was not required as                                                                                                                                                                                                                                                                                                                                                                                                                                                                               |

Figure 3: Project works in context area 1