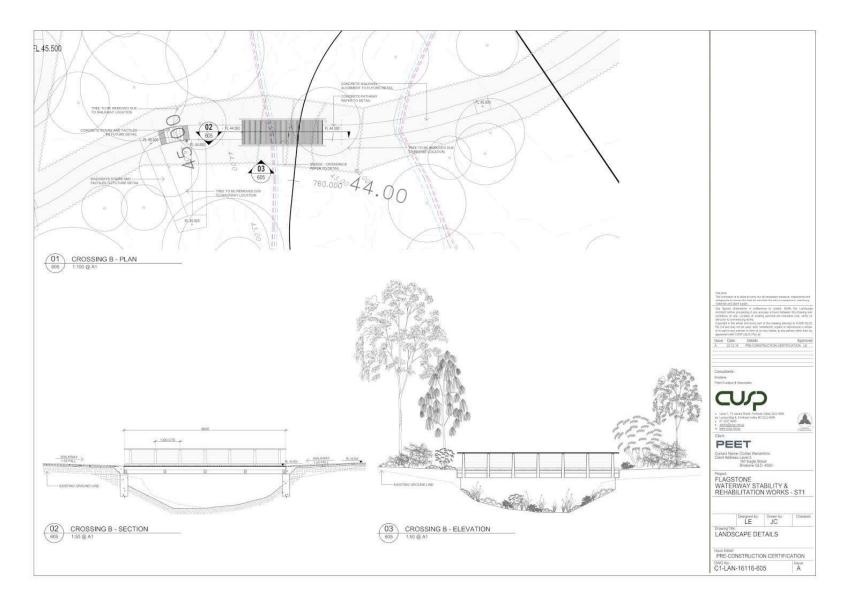

#### 3.I. Stability works

During November and December 2016, an existing drainage gully in context area 1 required remedial works to address ongoing degradation, stability and integrity issues (Figure 2). The completed remedial works were essential to rectify these issues and undertaken along an approximate 250 metre (m) section of the drainage line inside the impact area approved by the Department. The stability works include the temporary removal of portions of vegetation to enable the remediation of unstable erosion channels. Within the drainage feature this includes the fixing of dispersive soils, the profiling of undercuts and rilling prior to the complete revegetation of the remediation area with native species. Importantly, the stability works do not result in an increase in development footprint or an alteration of environmental and recreational open spaces.

As part of undertaking these stability works, the approval holder liaised with state and local government stakeholders to ensure the required permits and approvals were in place. A copy of the detailed rehabilitation plan for the stability works is included as Appendix A.

#### **Appendix A**

Flagstone – Waterway Stability & Rehabilitation Works (Cusp 2016)