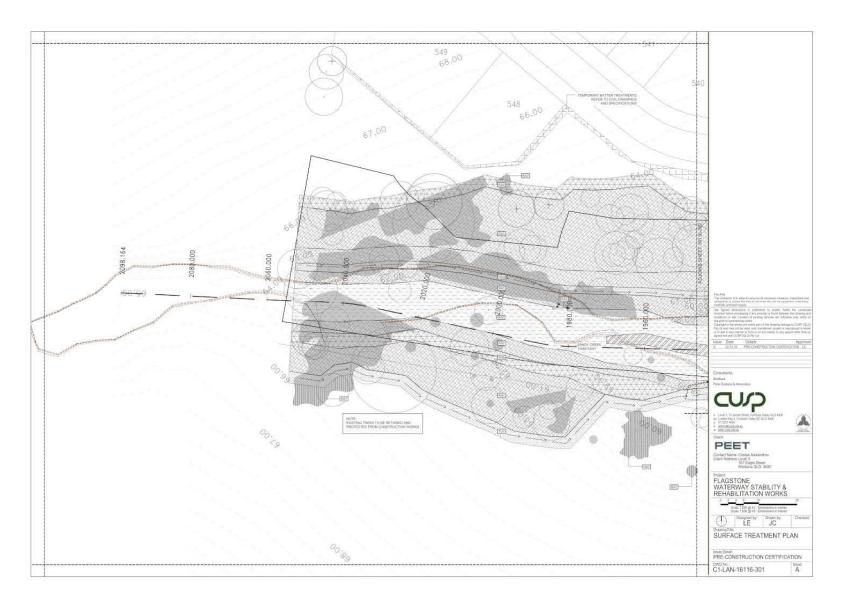

#### 3.I. Stability works

During November and December 2016, an existing drainage gully in context area 1 required remedial works to address ongoing degradation, stability and integrity issues (Figure 2). The completed remedial works were essential to rectify these issues and undertaken along an approximate 250 metre (m) section of the drainage line inside the impact area approved by the Department. The stability works include the temporary removal of portions of vegetation to enable the remediation of unstable erosion channels. Within the drainage feature this includes the fixing of dispersive soils, the profiling of undercuts and rilling prior to the complete revegetation of the remediation area with native species. Importantly, the stability works do not result in an increase in development footprint or an alteration of environmental and recreational open spaces.

As part of undertaking these stability works, the approval holder liaised with state and local government stakeholders to ensure the required permits and approvals were in place. A copy of the detailed rehabilitation plan for the stability works is included as Appendix A.

#### **Appendix A**

Flagstone – Waterway Stability & Rehabilitation Works (Cusp 2016)