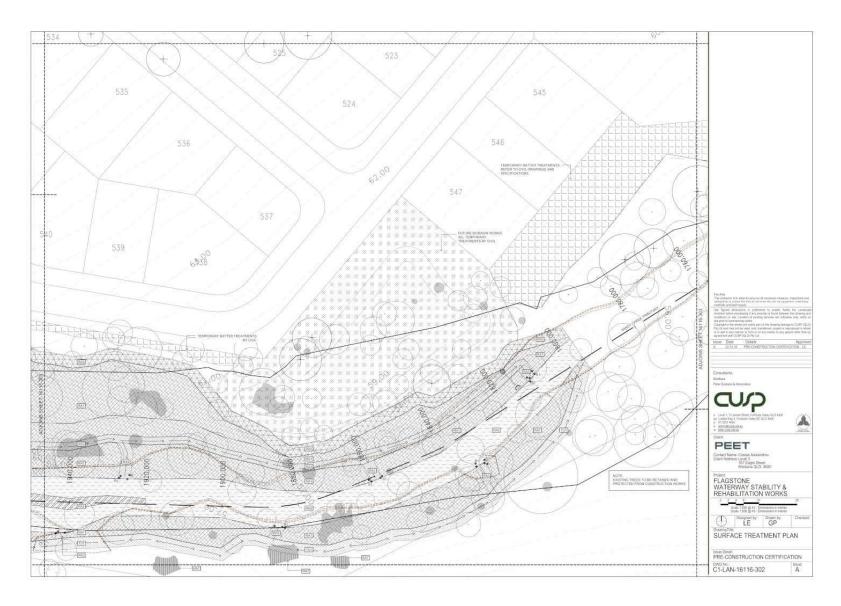

#### 3.I. Stability works

During November and December 2016, an existing drainage gully in context area 1 required remedial works to address ongoing degradation, stability and integrity issues (Figure 2). The completed remedial works were essential to rectify these issues and undertaken along an approximate 250 metre (m) section of the drainage line inside the impact area approved by the Department. The stability works include the temporary removal of portions of vegetation to enable the remediation of unstable erosion channels. Within the drainage feature this includes the fixing of dispersive soils, the profiling of undercuts and rilling prior to the complete revegetation of the remediation area with native species. Importantly, the stability works do not result in an increase in development footprint or an alteration of environmental and recreational open spaces.

As part of undertaking these stability works, the approval holder liaised with state and local government stakeholders to ensure the required permits and approvals were in place. A copy of the detailed rehabilitation plan for the stability works is included as Appendix A.

#### **Appendix A**

Flagstone – Waterway Stability & Rehabilitation Works (Cusp 2016)