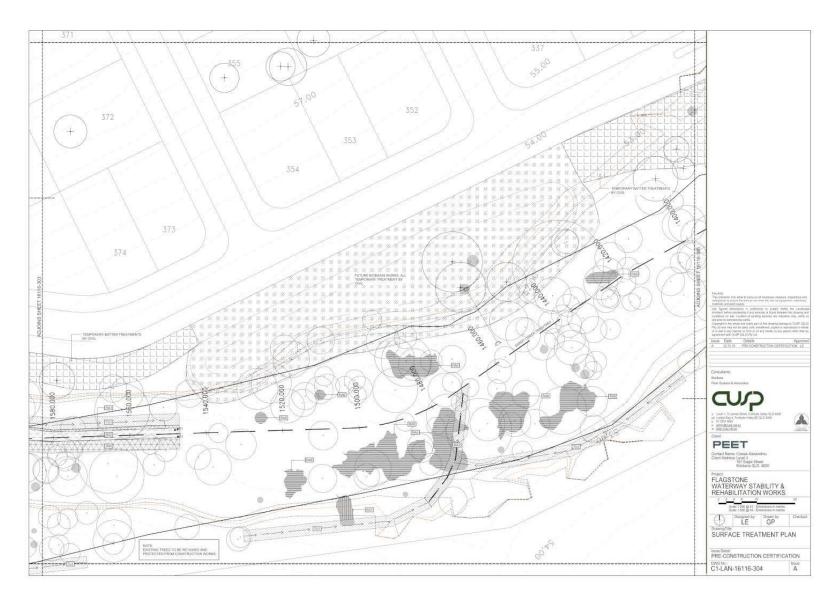

#### 3.I. Stability works

During November and December 2016, an existing drainage gully in context area 1 required remedial works to address ongoing degradation, stability and integrity issues (Figure 2). The completed remedial works were essential to rectify these issues and undertaken along an approximate 250 metre (m) section of the drainage line inside the impact area approved by the Department. The stability works include the temporary removal of portions of vegetation to enable the remediation of unstable erosion channels. Within the drainage feature this includes the fixing of dispersive soils, the profiling of undercuts and rilling prior to the complete revegetation of the remediation area with native species. Importantly, the stability works do not result in an increase in development footprint or an alteration of environmental and recreational open spaces.

As part of undertaking these stability works, the approval holder liaised with state and local government stakeholders to ensure the required permits and approvals were in place. A copy of the detailed rehabilitation plan for the stability works is included as Appendix A.

#### **Appendix A**

Flagstone – Waterway Stability & Rehabilitation Works (Cusp 2016)