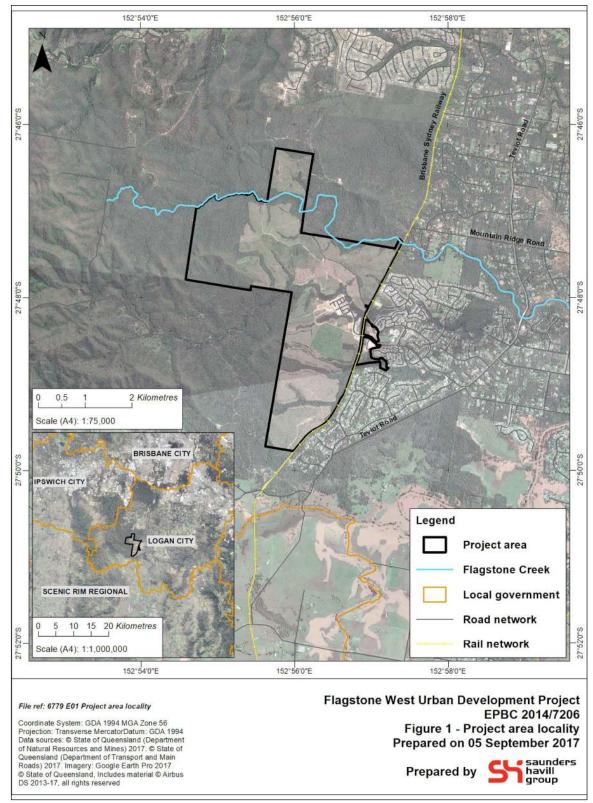

The project area is located approximately 18 kilometres (km) by road from Logan City (refer to project area locality map at Figure 1) and is within the Logan City local government area.

Since the approval was granted, the real property description of the project area has been modified as a consequence of updates to the cadastral database (i.e. property boundaries) administered by the Queensland Government Department of Natural Resources and Mines (DNRM). These updates effect several parcel boundaries and the Flagstone Creek alignment in the northern portion of the project, however they are considered minor overall and likely reflect ground-truthing work in the area. The area that pertains to the approval now totals approximately 1,258 hectares (ha) which is an increase of 13 ha. Many koala habitat areas for retention abut property and creek boundaries and as a result of the DNRM updates to the cadastral database, there has been a net increase to the critical koala habitat area for retention of 1.9 ha. The area of clearing approved under condition 5 is 148 ha and there are nil changes proposed as a consequence of the updates to the cadastral database.

environmental management Compliance Report

Figure 1: **Project area locality** 