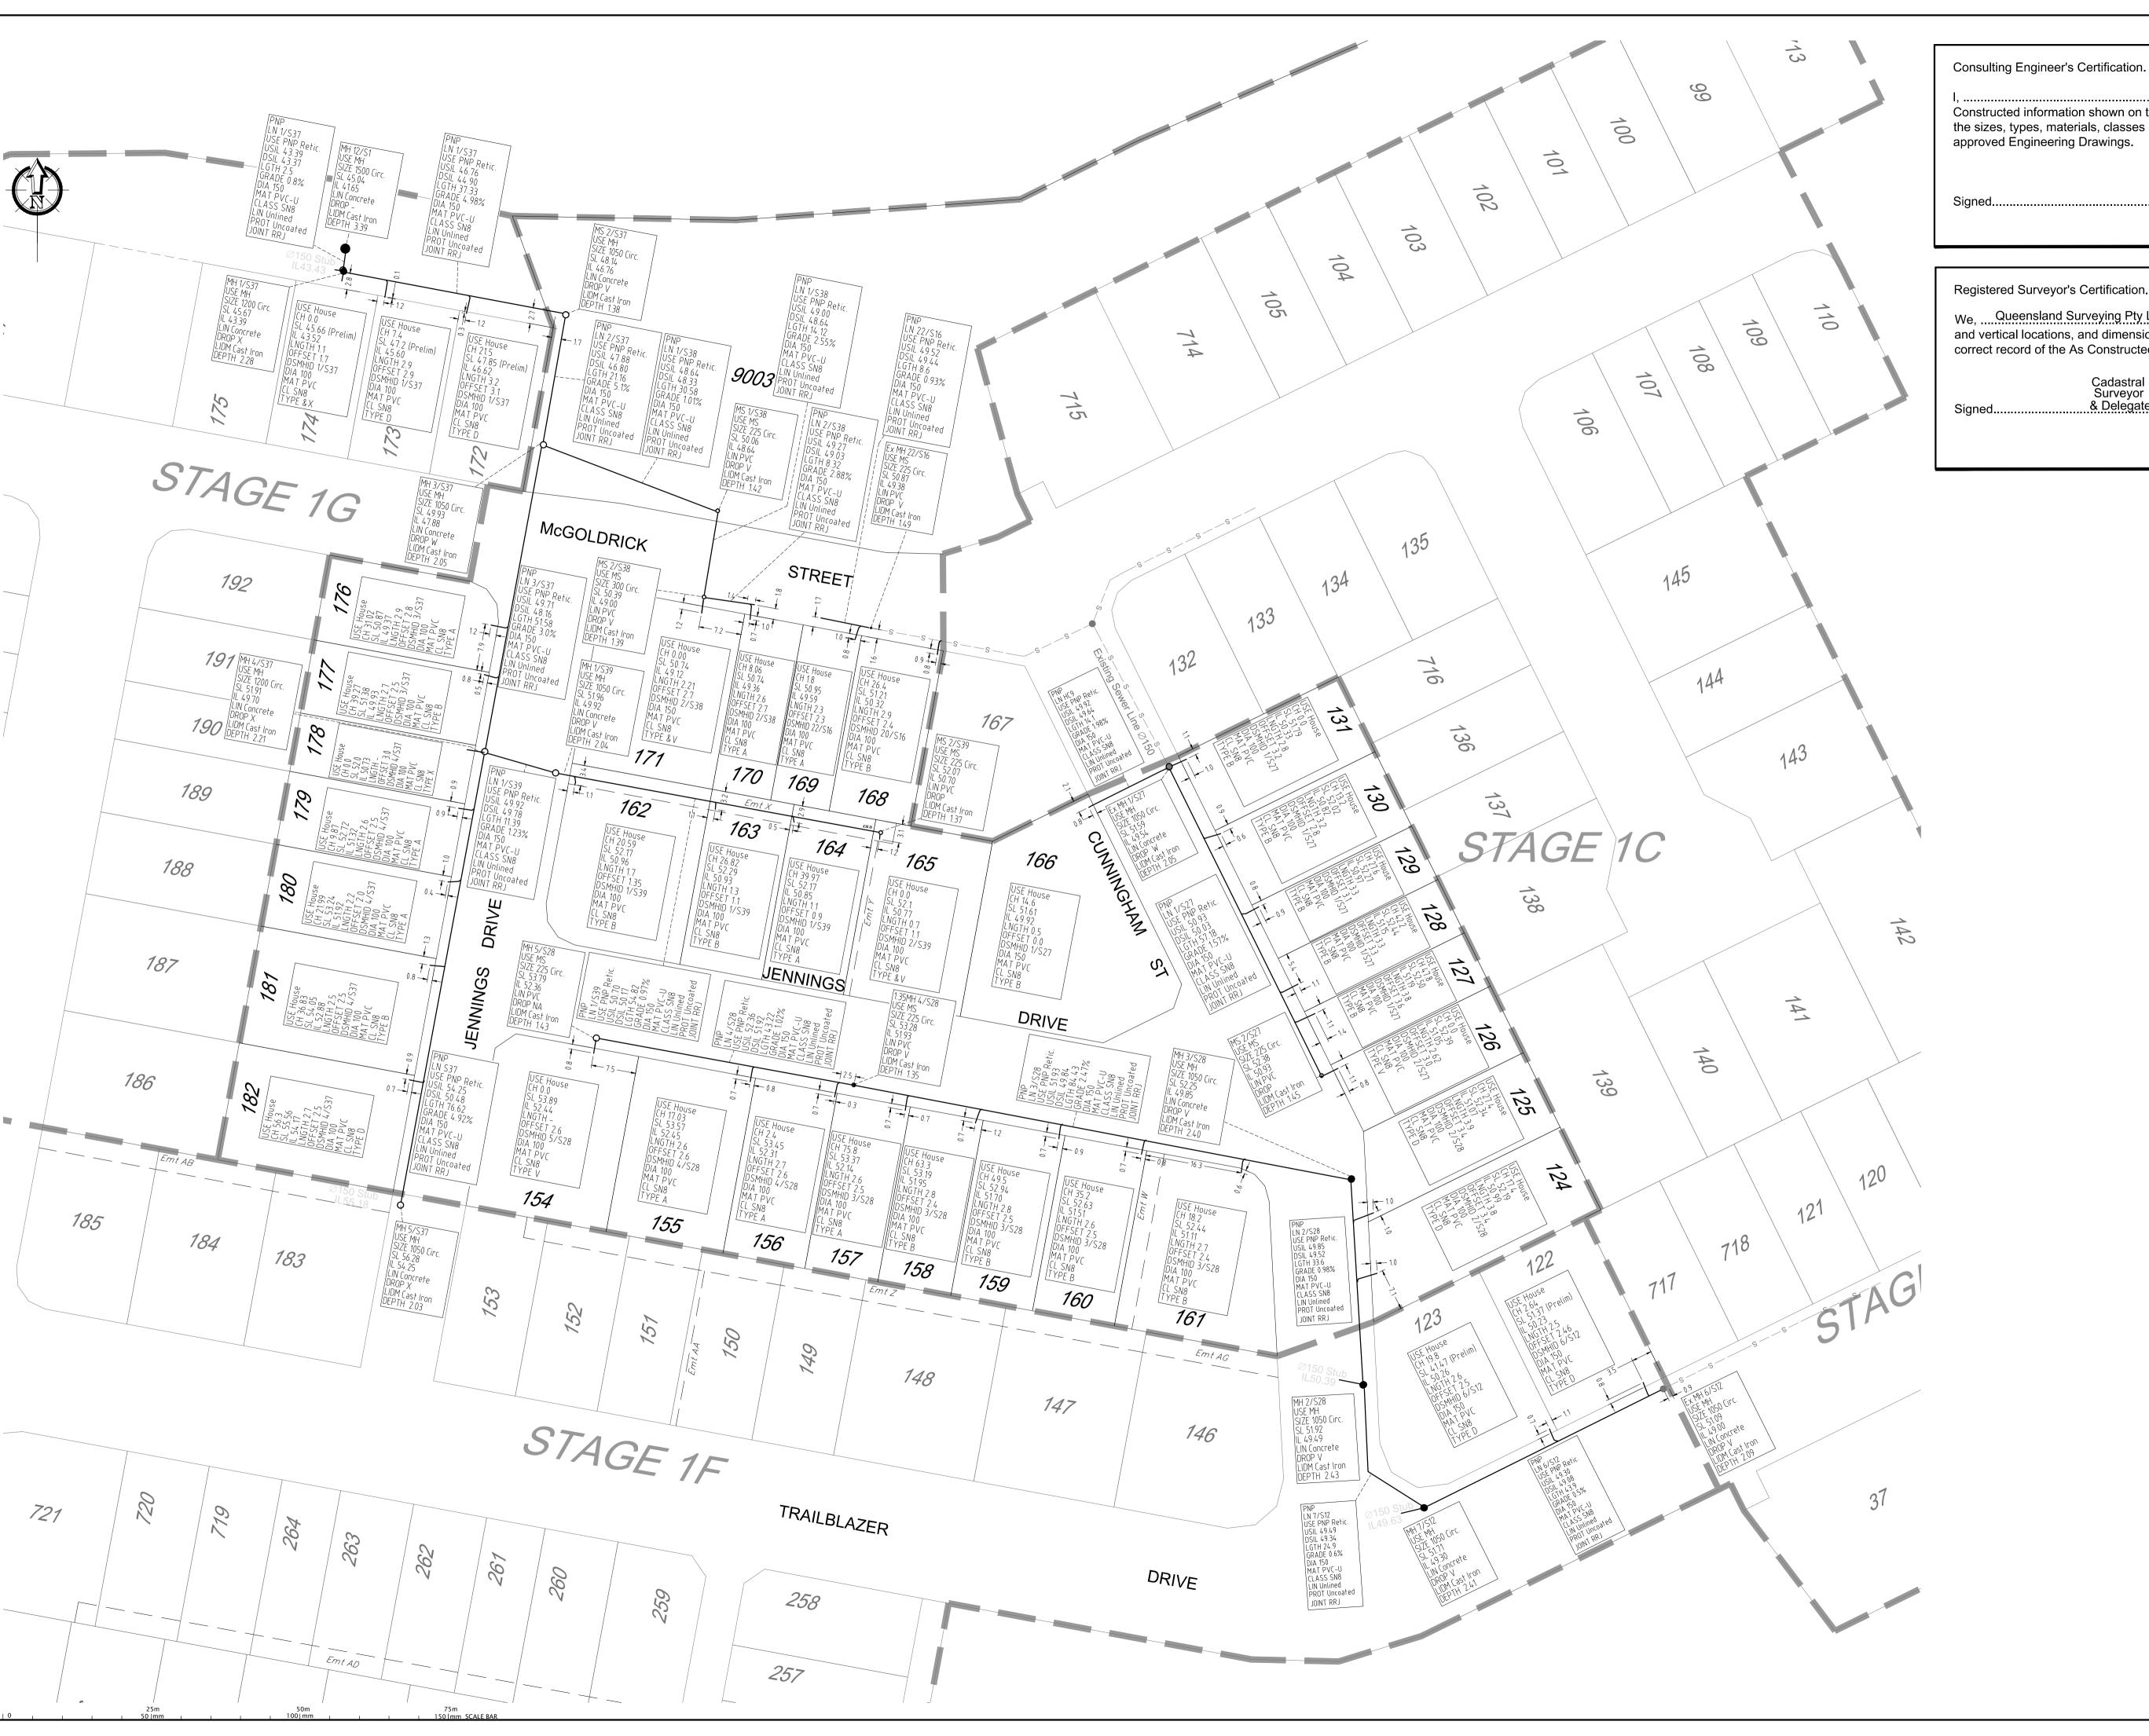

FLAGSTONE STAGE 1E PEET FLAGSTONE

CITY PTY LTD MPORTANT NOTES: This Plan has been prepared for PEET FLAGSTONE CITY PTY LTD to Logan City Council standards for the purpose of recording the As Constructed details of a new service constructed under a specific Council Approval and should

o report is made on any other service/s, nor any service nat may exist before or be constructed after, the time of urvey, or constructed under any other approval.

nown hereon may be proposed only and subject to igistration by the Department of Natural Resources. roperty information should be determined from the igistered Survey Plans.

ing this plan for building purposes.

THESE DESIGNS AND DRAWINGS ARE COPYRIGHT AND ARE NOT TO BE USED OR REPRODUCED WITHOUT THE WRITTEN PERMISSION OF VERIS

Local Authority: Horizontal Meridian: LCC MGA Vertical Level Datum: AHD D PM107142(RL39.078 Level Origin: 1:500 @ A1 Surveyed:

BRADLEES Designed: EJM EJM Checked: Plot Date: 23 Jul, 2017 Computer File Ref: 30109-11059 AS01(D) 210717.dwg

AS-CONSTRUCTED SEWER

CAIRNS (07) 4051 6722 MACKAY veris.com.au

Drawing No

30109-11059-AS01 D

ACN 604 671 374