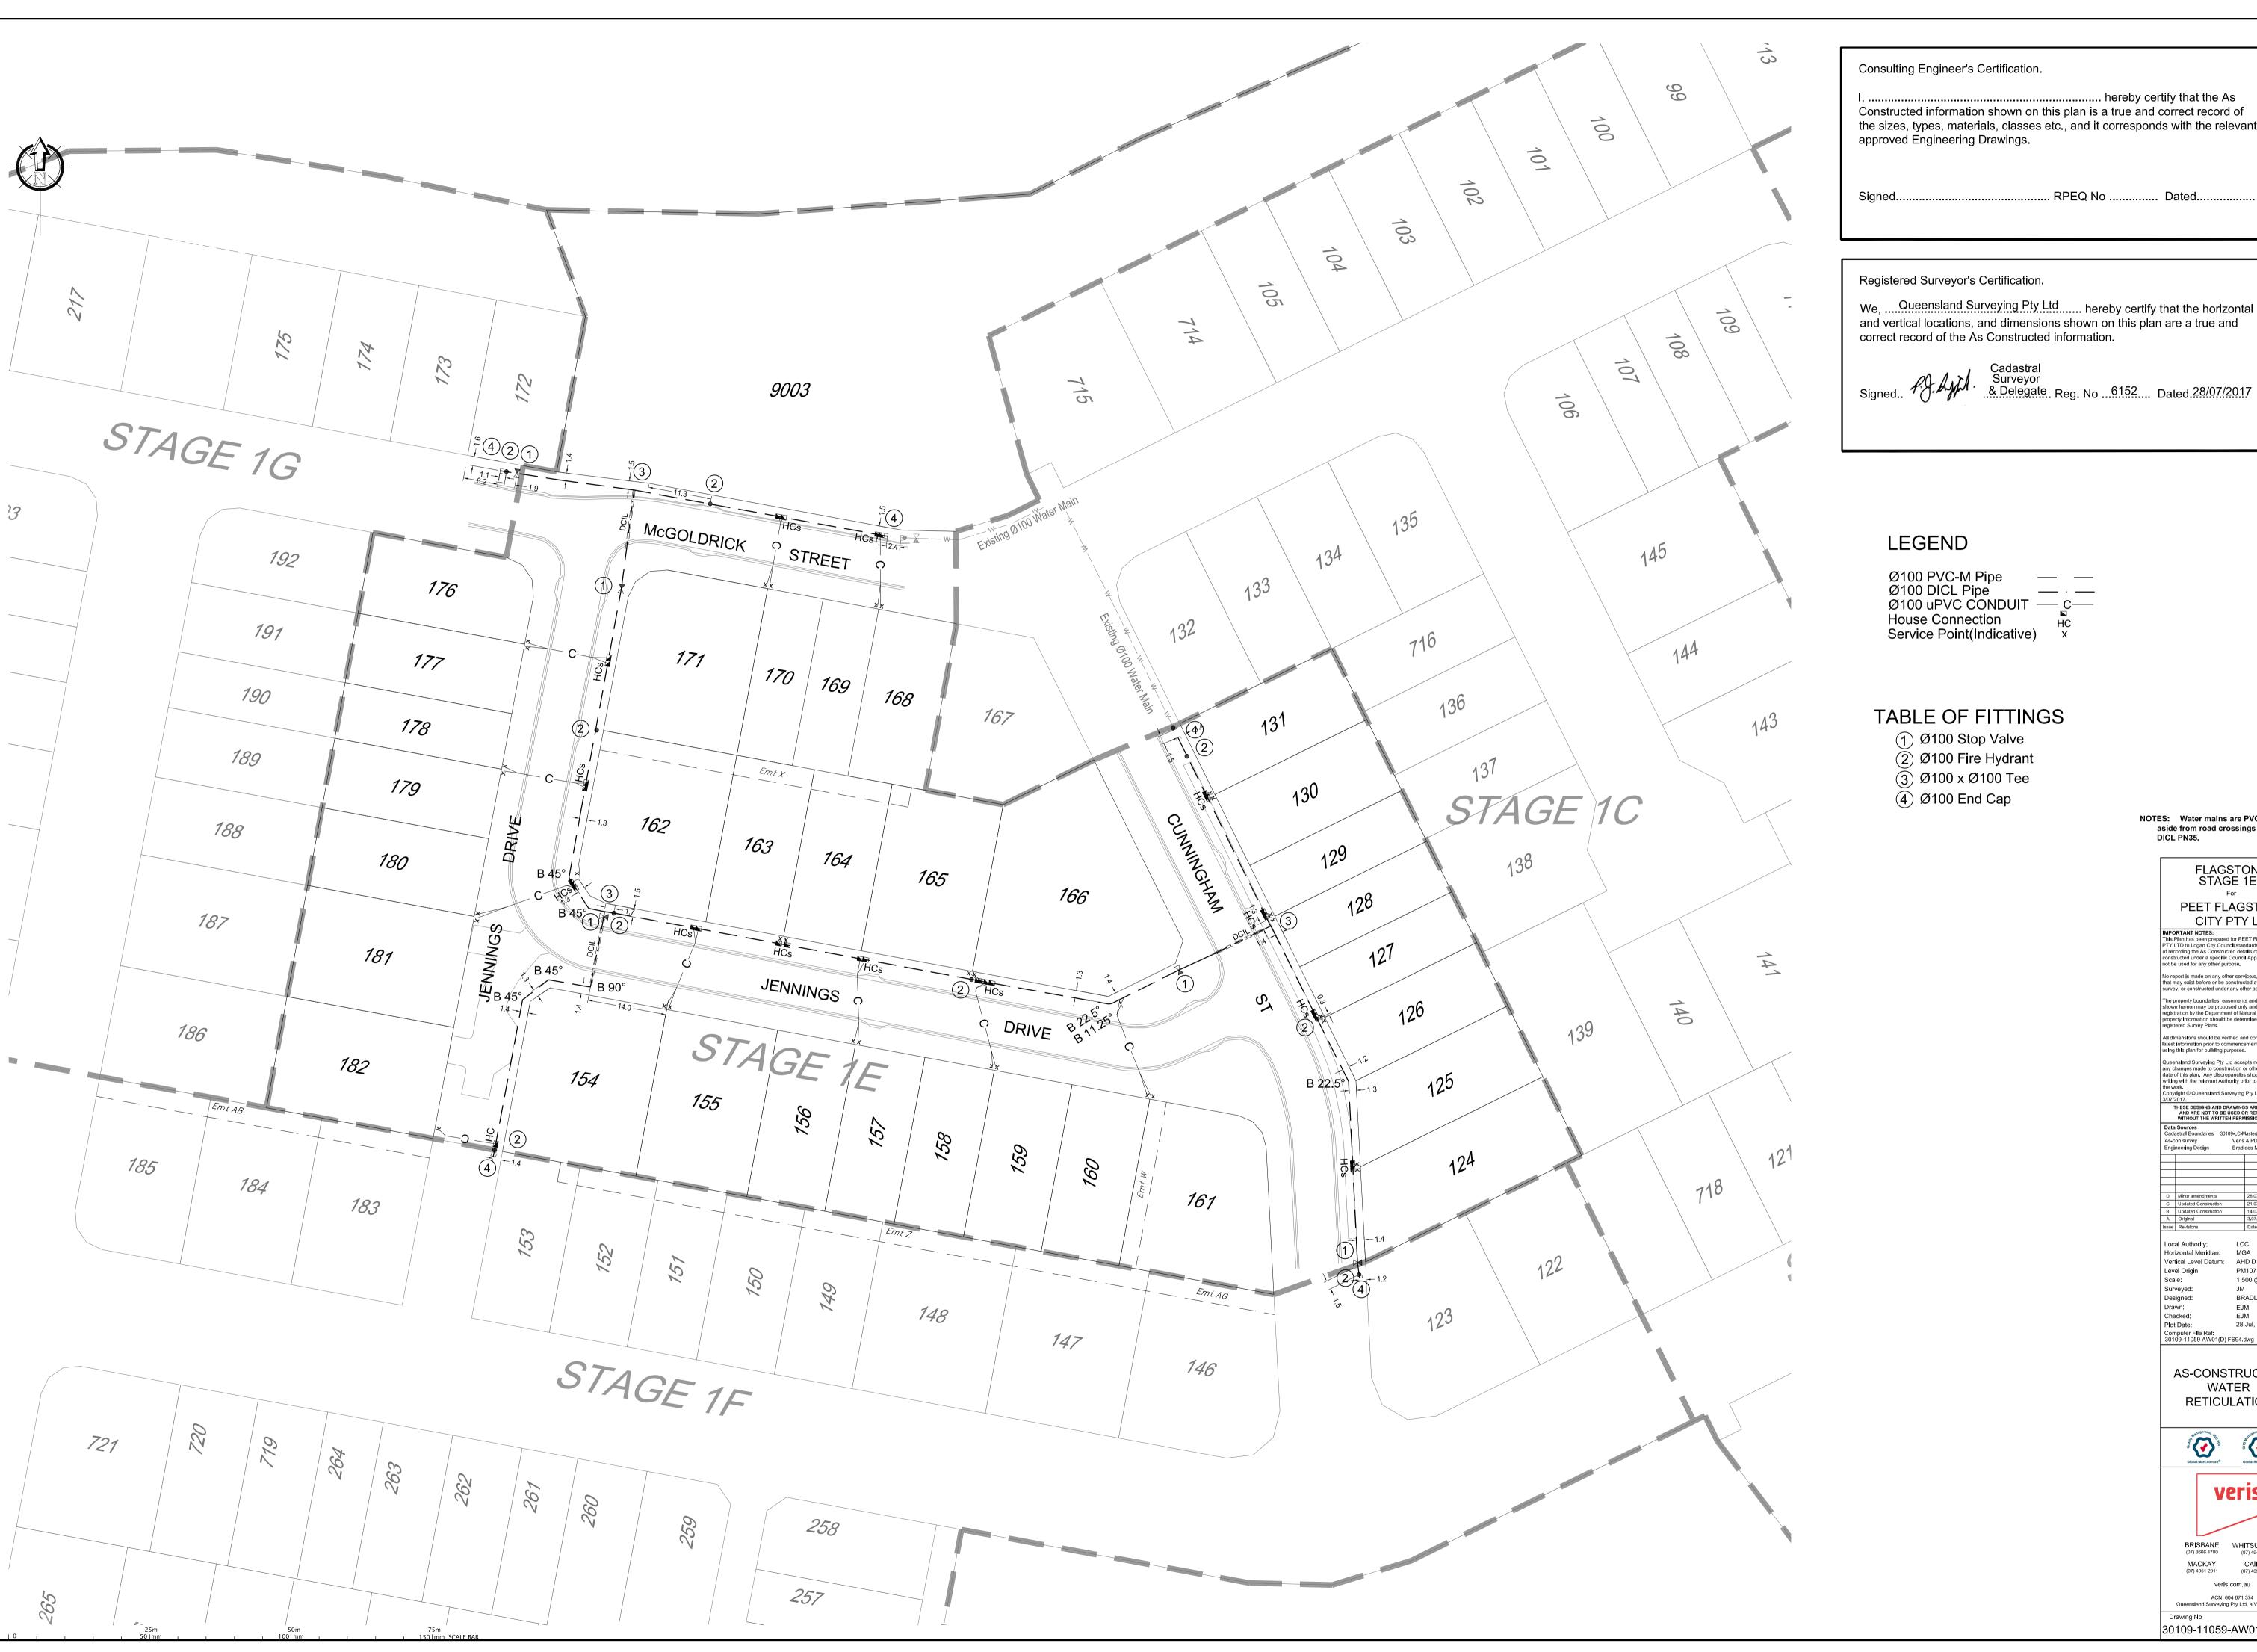

## TABLE OF FITTINGS

- (4) Ø100 End Cap

NOTES: Water mains are PVC-M PN16 aside from road crossings which are DICL PN35.

FLAGSTONE STAGE 1E

PEET FLAGSTONE CITY PTY LTD

IMPORTANT NOTES:
This Plan has been prepared for PEET FLAGSTONE CIT
PTY LTD to Logan City Council standards for the purpose
of recording the As Constructed details of a new service
constructed under a specific Council Approval and should
not be used for any other purpose.

## FLAGSTONE STAGE 1E PEET FLAGSTONE

CITY PTY LTD

IMPORTANT NOTES:
This Plan has been prepared for PEET FLAGSTONE CIT
PTY LTD to Logan City Council standards for the purpose
of recording the As Constructed details of a new service
constructed under a specific Council Approval and should
not be used for any other purpose.