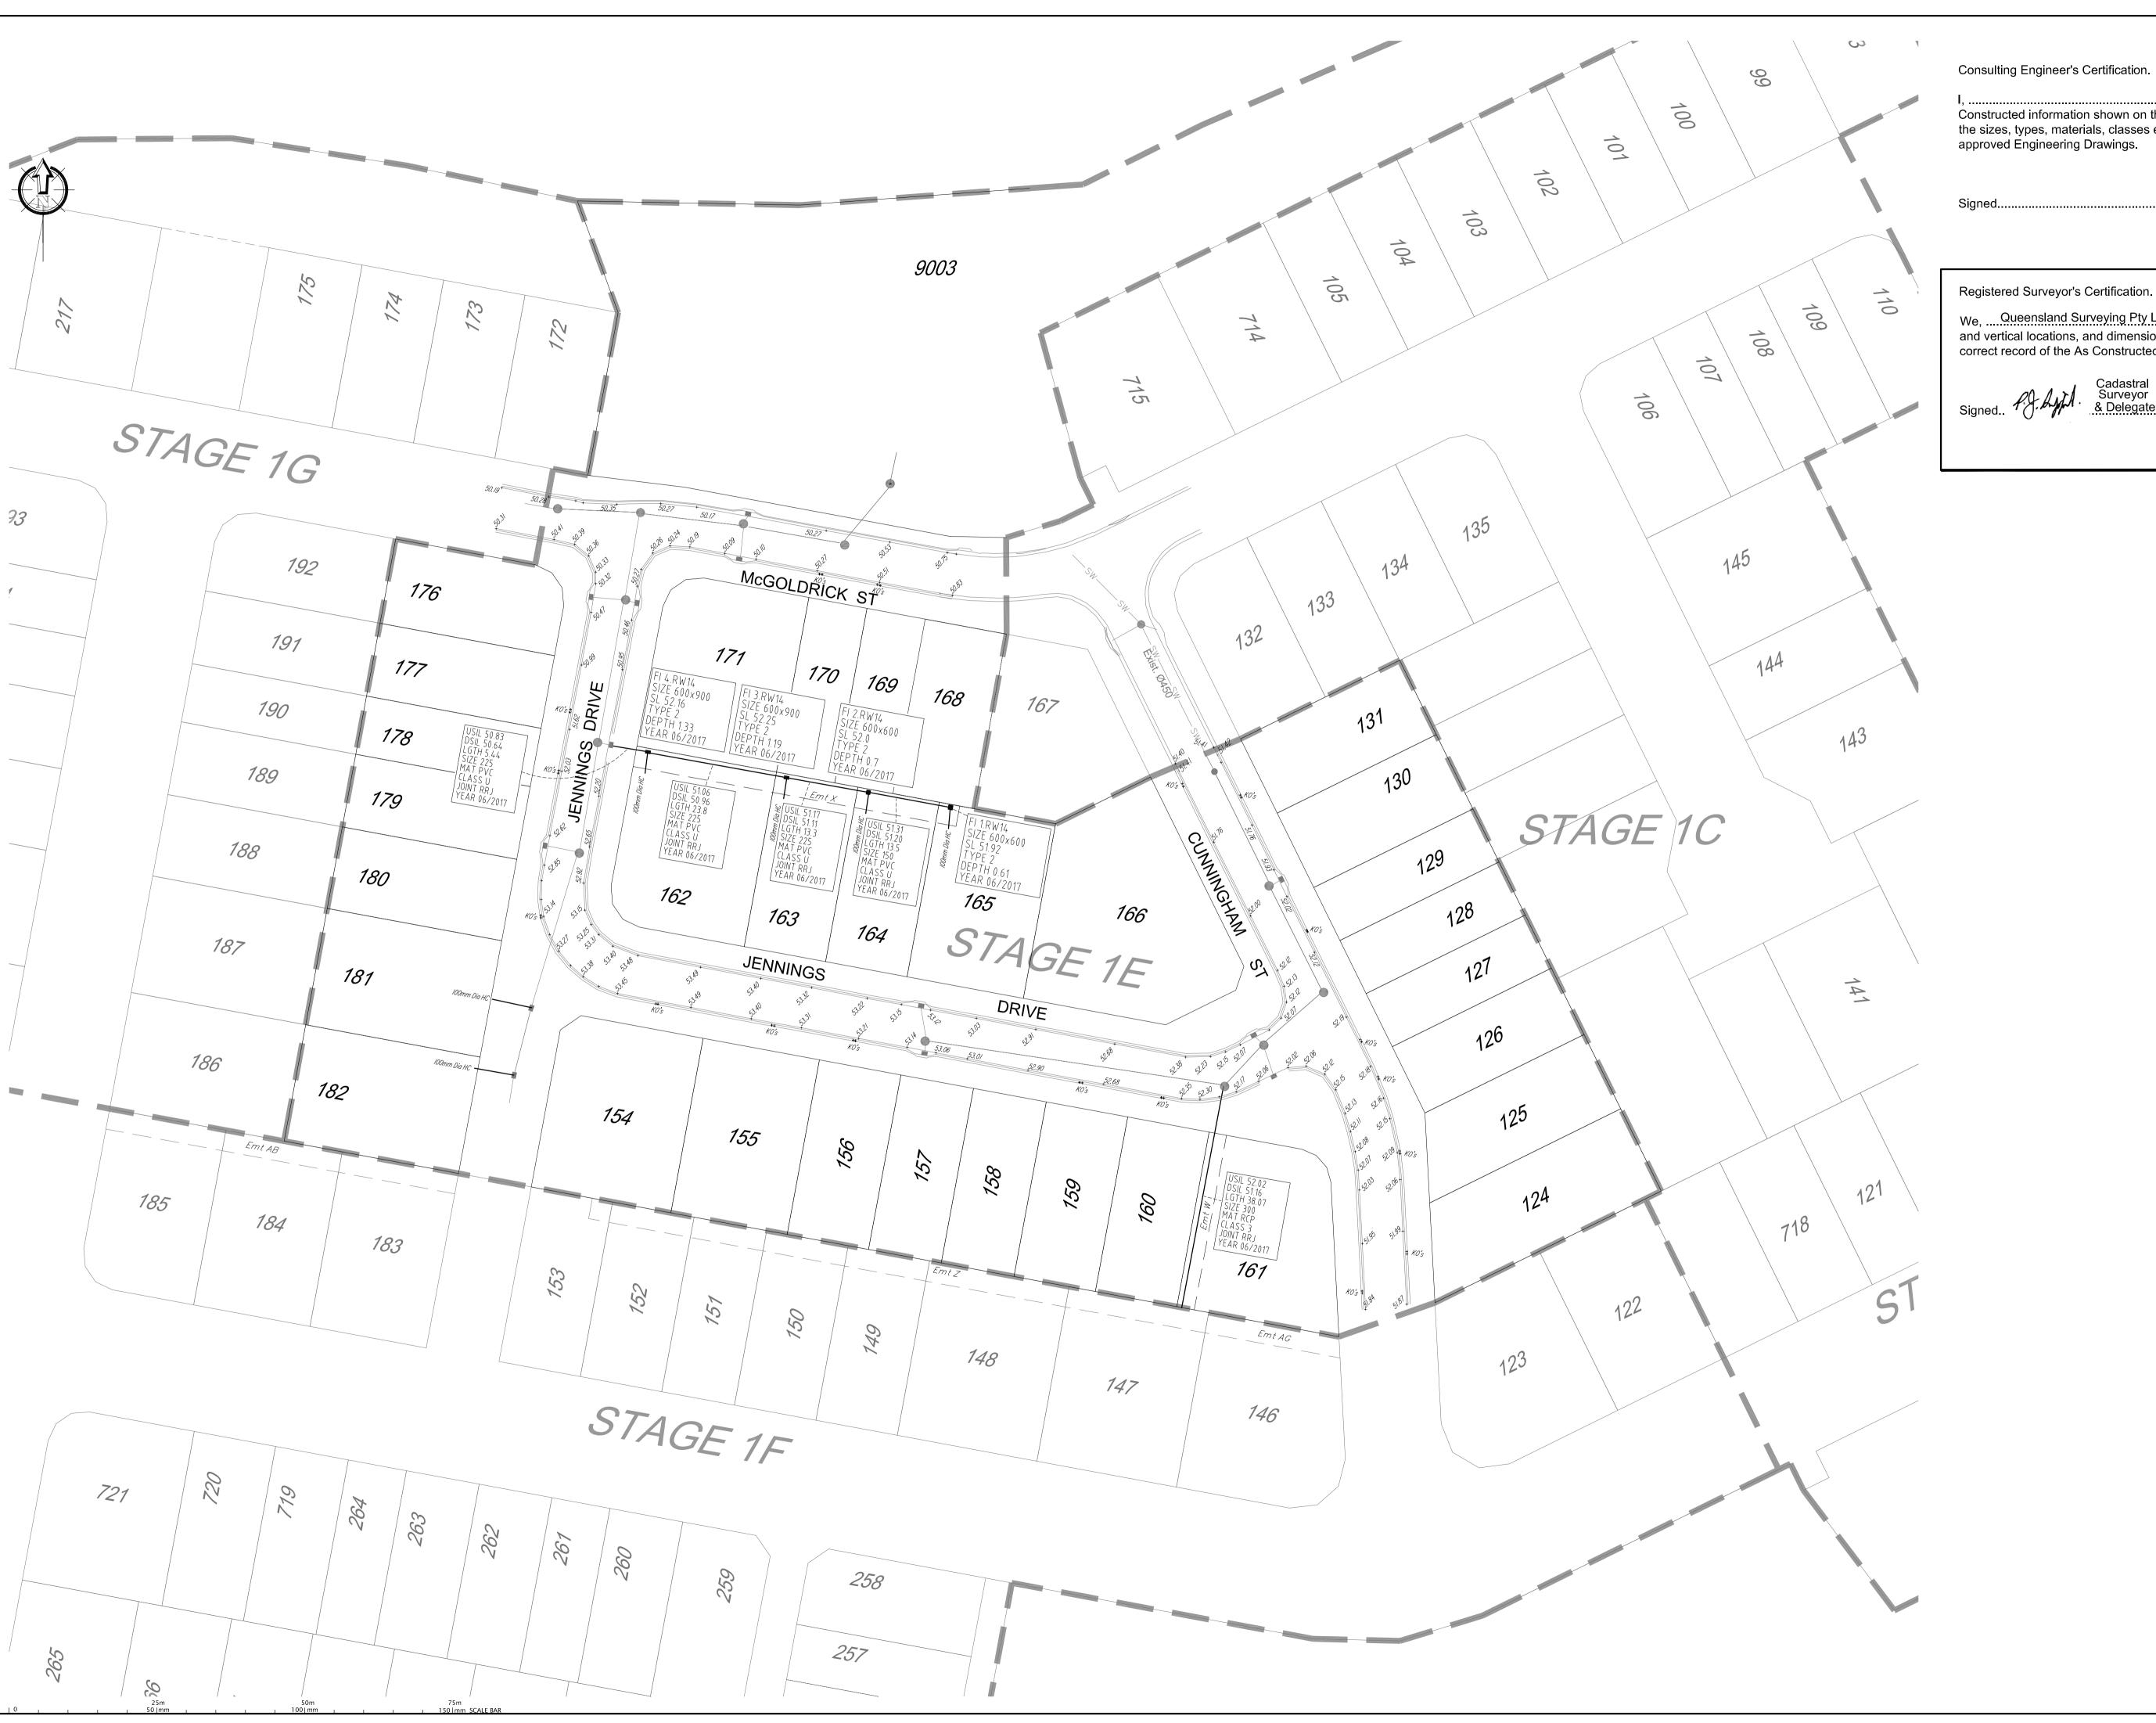

## FLAGSTONE STAGE 1E PEET FLAGSTONE

CITY PTY LTD

IMPORTANT NOTES:
This Plan has been prepared for PEET FLAGSTONE CIT
PTY LTD to Logan City Council standards for the purpose
of recording the As Constructed details of a new service
constructed under a specific Council Approval and should
not be used for any other purpose.

Local Authority: LCC
Horizontal Meridian: MGA Vertical Level Datum: AHD D Level Origin: PM107142(RL39.07 1:500 @ A1 Scale:

Surveyed: Designed: BRADLE
Drawn: EJM/RP
Checked: EJM
Plot Date: 28 Jul, 2
Computer File Ref:
30109-11059 ARW01(D) FS94.dwg BRADLEES EJM/RP EJM

28 Jul, 2017

AS-CONSTRUCTED ROOFWATER

BRISBANE WHITSUNDAYS (07) 3666 4700 (07) 4945 1722 MACKAY (07) 4951 2911 CAIRNS (07) 4051 6722

veris.com.au ACN 604 671 374 Queensland Surveying Pty Ltd, a Verls Compan