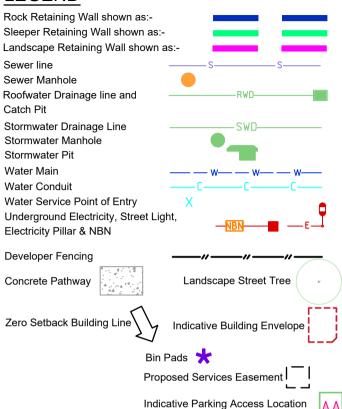

# **LEGEND**

Allotments used as Multiple Residential Allotments in accordance with the approved Plan of Development may have a reduced primary road setback to 3.0metres as noted on the Plan of Development Table.

Compaction of any fill material placed on this site shall be completed to level one inspection and testing services in accordance with

Location of sewer, roofwater, stormwater, water reticulation and electricity lines, manholes and pits are those shown on engineering design drawings, supplied by Colliers and may differ from the