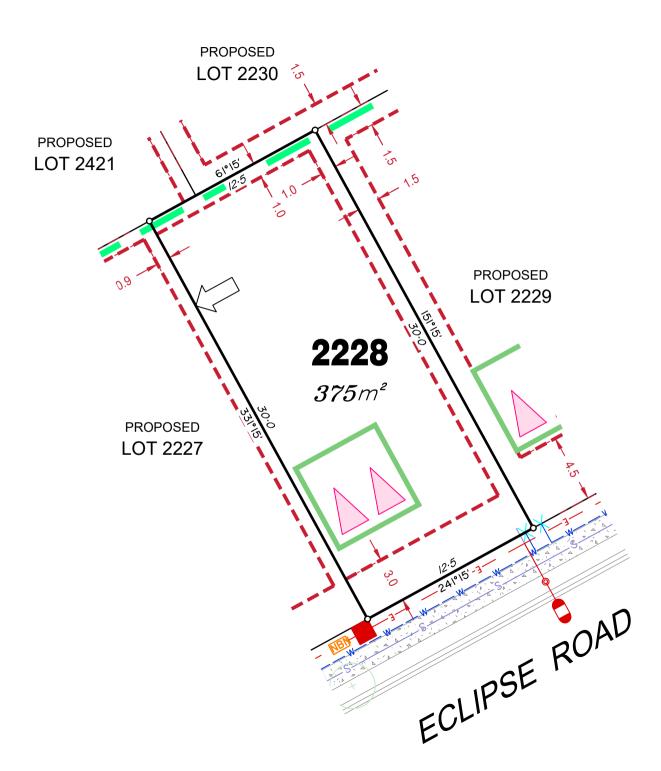

# **LEGEND**

Allotments used as Multiple Residential Allotments in accordance with the approved Plan of Development may have a reduced primary road setback to 3.0metres as noted on the Plan of Development Table.

#### **ADDITIONAL NOTES:**

Allotments used as Multiple Residential Allotments in accordance with the approved Plan of Development may have a reduced primary road setback to 3.0metres as noted on the Plan of Development Table.