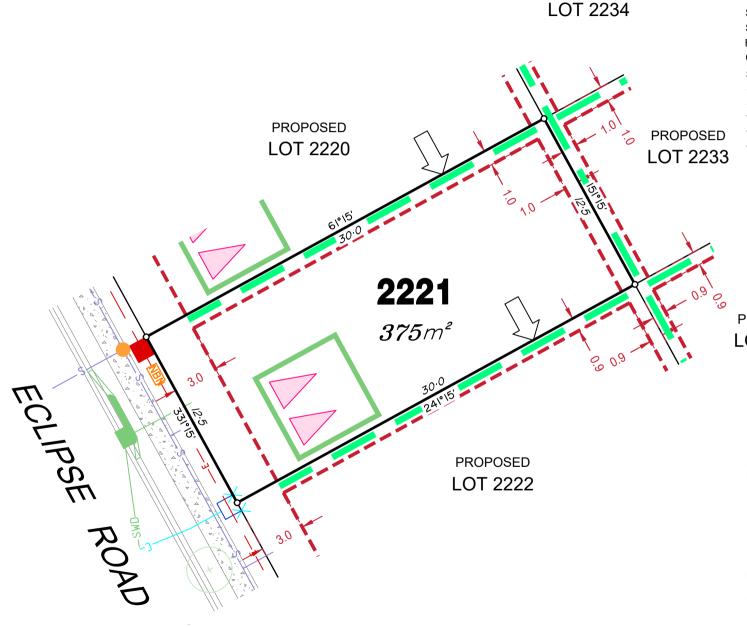

as-constructed location.

**LOT 2223** 

Allotments used as Multiple Residential Allotments in accordance with the approved Plan of Development may have a reduced primary road

Location of sewer, roofwater, stormwater, water reticulation and electricity lines, manholes and pits are those shown on engineering design drawings, supplied by Colliers and may differ from the as-constructed location.

Plan of Development information Supplied by RPS Group PLC.

Copyright © Veris Australia Pty Ltd January 2023.

**LEGEND** 

**LOT 2222** 

Plan of Development information Supplied by RPS Group PLC.

Copyright © Veris Australia Pty Ltd January 2023.