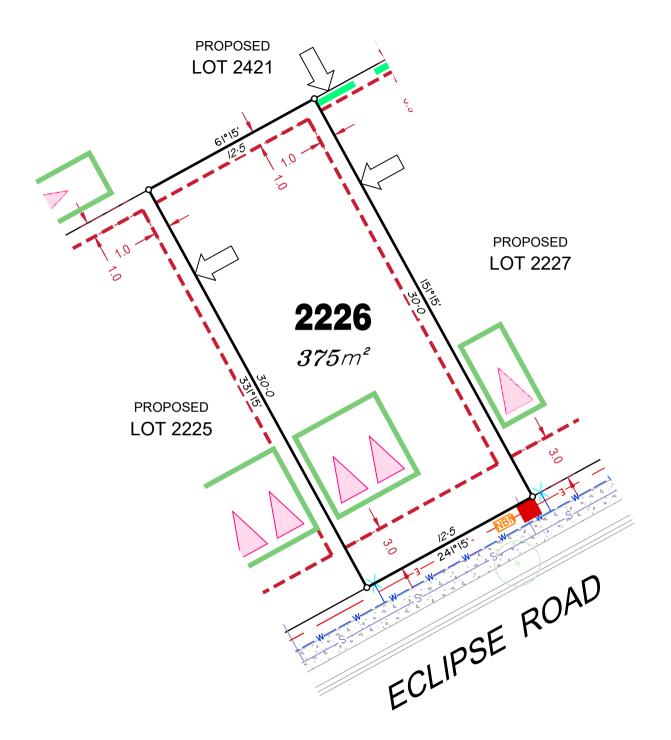

the approved Plan of Development may have a reduced primary road

Location of sewer, roofwater, stormwater, water reticulation and electricity lines, manholes and pits are those shown on engineering design drawings, supplied by Colliers and may differ from the as-constructed location.

# **LEGEND**

Allotments used as Multiple Residential Allotments in accordance with the approved Plan of Development may have a reduced primary road setback to 3.0metres as noted on the Plan of Development Table.

Compaction of any fill material placed on this site shall be completed to level one inspection and testing services in accordance with

Location of sewer, roofwater, stormwater, water reticulation and electricity lines, manholes and pits are those shown on engineering design drawings, supplied by Colliers and may differ from the