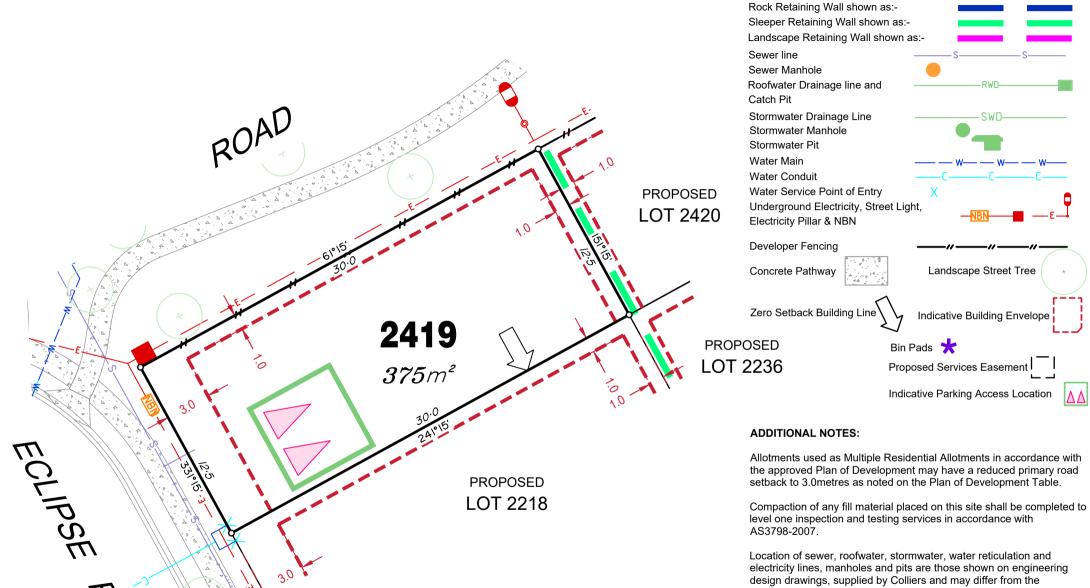

#### **ADDITIONAL NOTES:**

Allotments used as Multiple Residential Allotments in accordance with the approved Plan of Development may have a reduced primary road setback to 3.0metres as noted on the Plan of Development Table.

Compaction of any fill material placed on this site shall be completed to level one inspection and testing services in accordance with AS3798-2007.

Location of sewer, roofwater, stormwater, water reticulation and electricity lines, manholes and pits are those shown on engineering design drawings, supplied by Colliers and may differ from the as-constructed location.

Plan of Development information Supplied by RPS Group PLC.

Copyright © Veris Australia Pty Ltd May 2023.