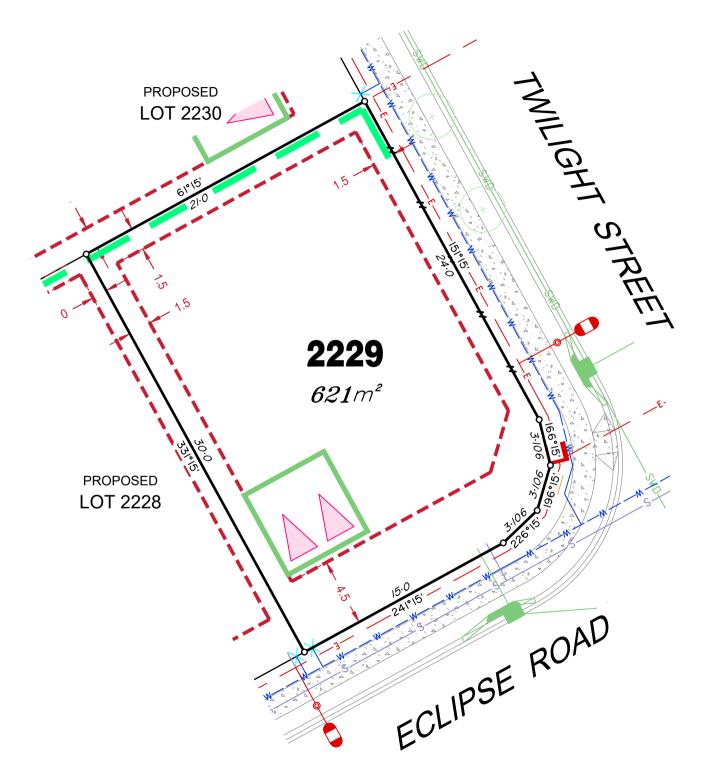

# **LEGEND**

Allotments used as Multiple Residential Allotments in accordance with the approved Plan of Development may have a reduced primary road setback to 3.0metres as noted on the Plan of Development Table.

#### **ADDITIONAL NOTES:**

Allotments used as Multiple Residential Allotments in accordance with the approved Plan of Development may have a reduced primary road setback to 3.0metres as noted on the Plan of Development Table.