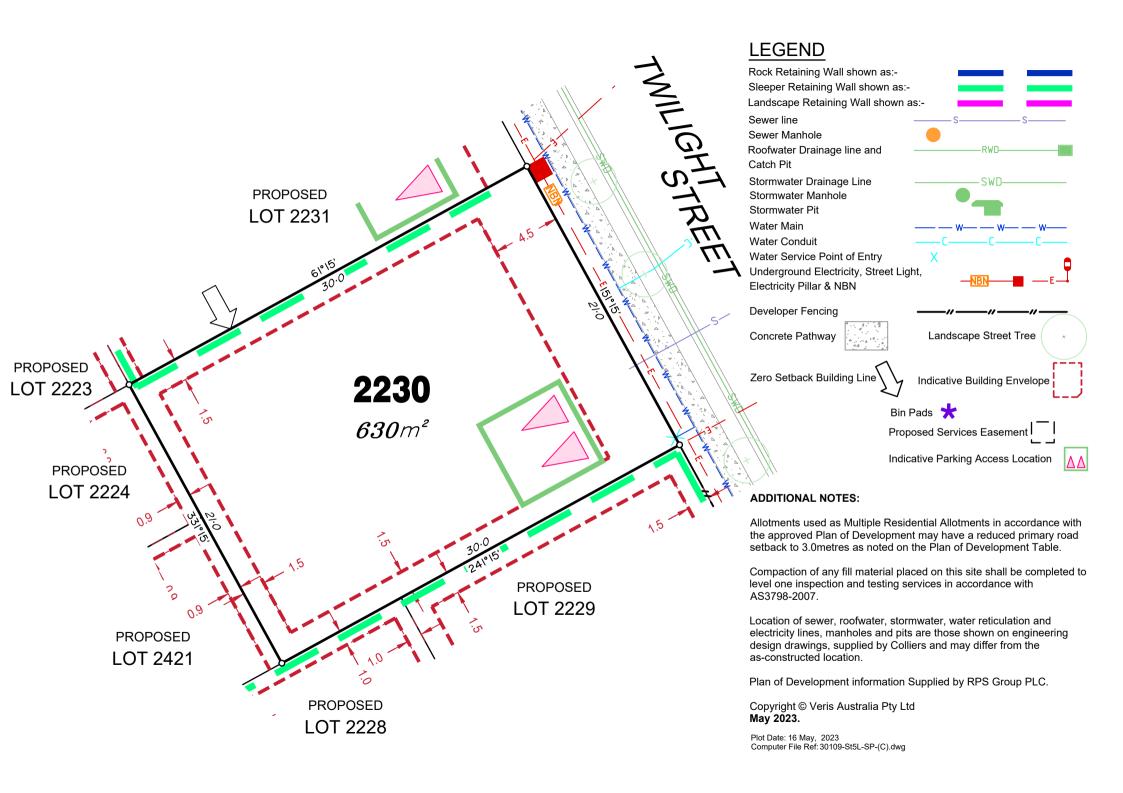

#### **ADDITIONAL NOTES:**

Allotments used as Multiple Residential Allotments in accordance with the approved Plan of Development may have a reduced primary road setback to 3.0metres as noted on the Plan of Development Table.

Compaction of any fill material placed on this site shall be completed to level one inspection and testing services in accordance with AS3798-2007.

Location of sewer, roofwater, stormwater, water reticulation and electricity lines, manholes and pits are those shown on engineering design drawings, supplied by Colliers and may differ from the as-constructed location.

Plan of Development information Supplied by RPS Group PLC.

Copyright © Veris Australia Pty Ltd January 2023.