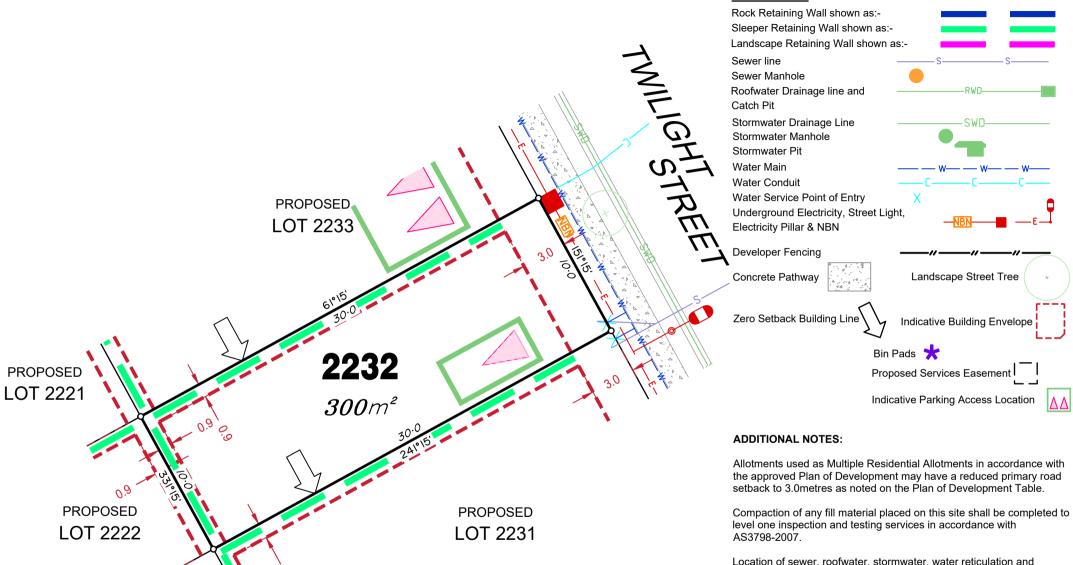

### **ADDITIONAL NOTES:**

Allotments used as Multiple Residential Allotments in accordance with the approved Plan of Development may have a reduced primary road setback to 3.0metres as noted on the Plan of Development Table.

Compaction of any fill material placed on this site shall be completed to level one inspection and testing services in accordance with AS3798-2007.

Location of sewer, roofwater, stormwater, water reticulation and electricity lines, manholes and pits are those shown on engineering design drawings, supplied by Colliers and may differ from the as-constructed location.

Plan of Development information Supplied by RPS Group PLC.

Copyright © Veris Australia Pty Ltd January 2023.

Plan of Development information Supplied by RPS Group PLC.

Copyright © Veris Australia Pty Ltd January 2023.