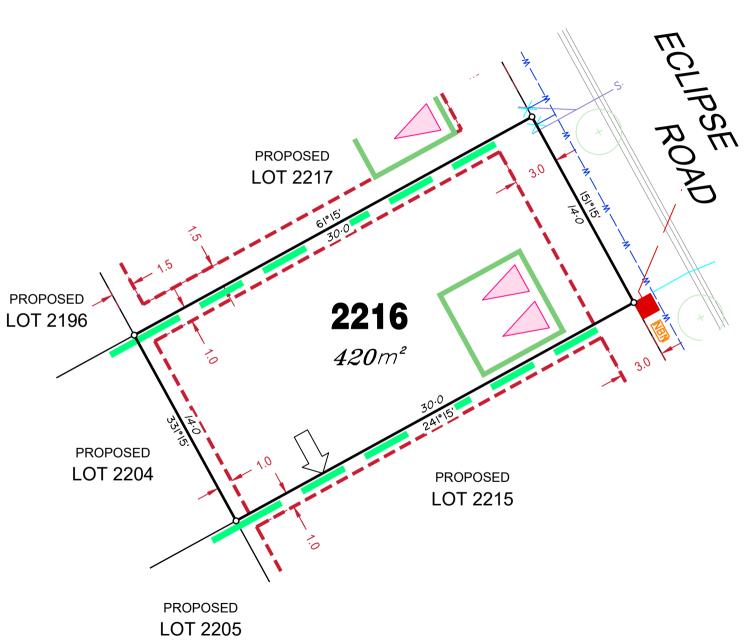

#### **ADDITIONAL NOTES:**

Allotments used as Multiple Residential Allotments in accordance with the approved Plan of Development may have a reduced primary road setback to 3.0metres as noted on the Plan of Development Table.

Compaction of any fill material placed on this site shall be completed to level one inspection and testing services in accordance with AS3798-2007.

Location of sewer, roofwater, stormwater, water reticulation and electricity lines, manholes and pits are those shown on engineering design drawings, supplied by Colliers and may differ from the as-constructed location.