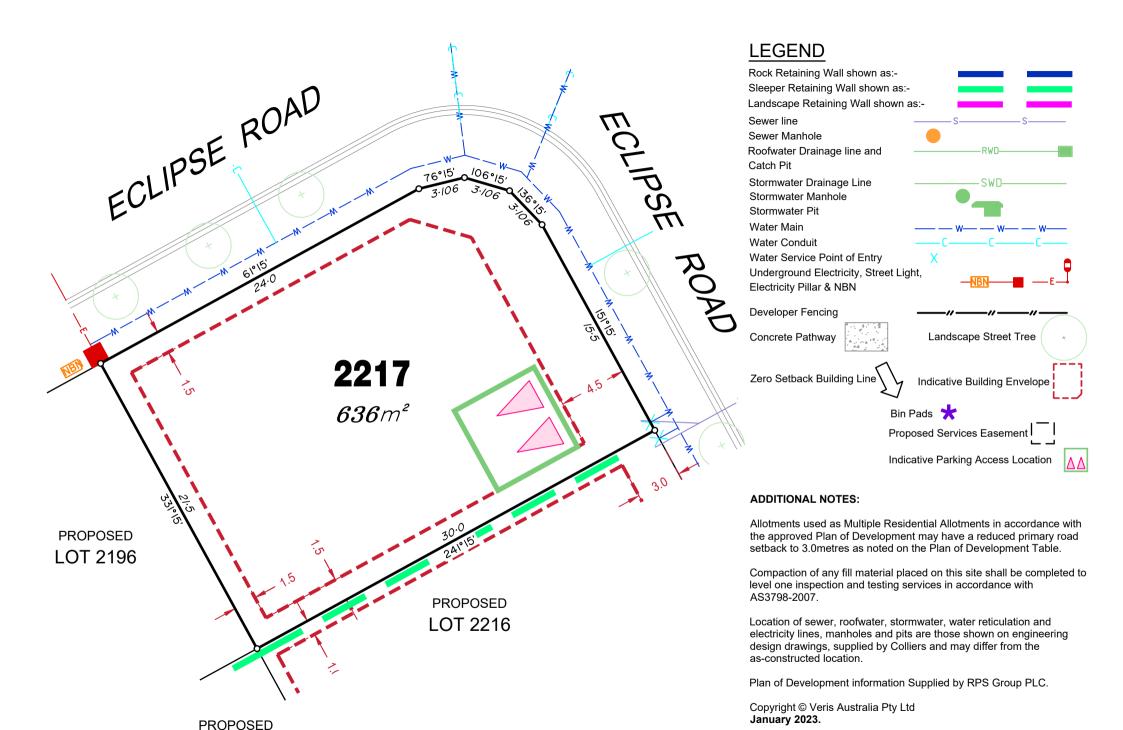

# **LEGEND**

Allotments used as Multiple Residential Allotments in accordance with the approved Plan of Development may have a reduced primary road setback to 3.0metres as noted on the Plan of Development Table.

Compaction of any fill material placed on this site shall be completed to level one inspection and testing services in accordance with

Location of sewer, roofwater, stormwater, water reticulation and electricity lines, manholes and pits are those shown on engineering design drawings, supplied by Colliers and may differ from the

Plan of Development information Supplied by RPS Group PLC.