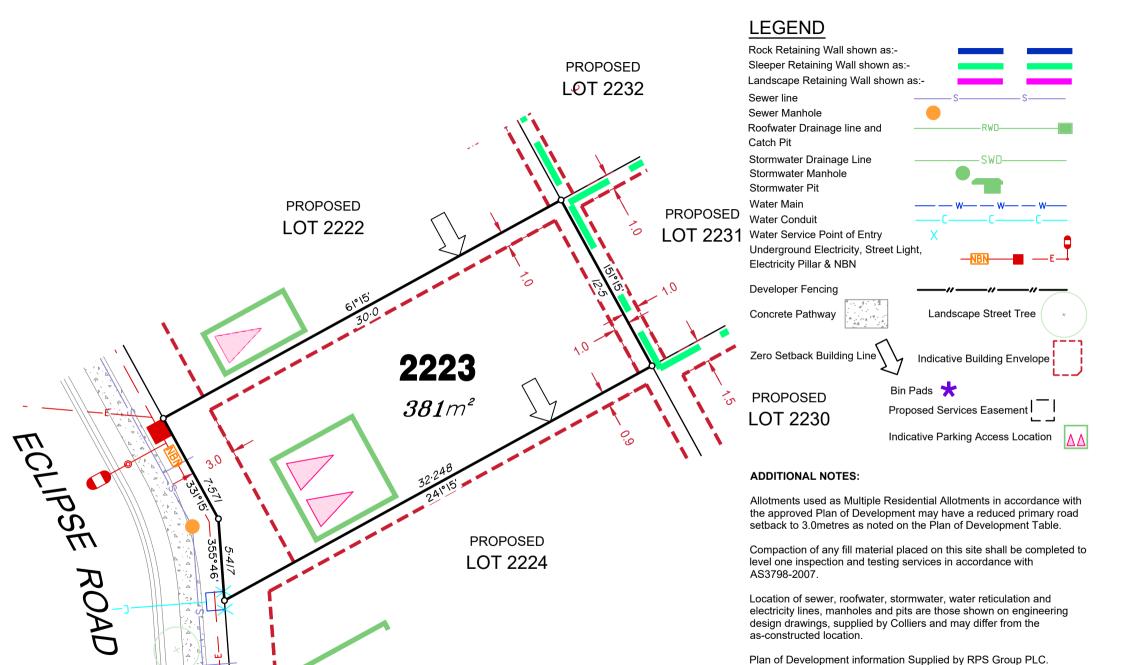

as-constructed location.

**LOT 2223** 

Allotments used as Multiple Residential Allotments in accordance with the approved Plan of Development may have a reduced primary road

Location of sewer, roofwater, stormwater, water reticulation and electricity lines, manholes and pits are those shown on engineering design drawings, supplied by Colliers and may differ from the as-constructed location.

Plan of Development information Supplied by RPS Group PLC.

Copyright © Veris Australia Pty Ltd January 2023.

**LEGEND** 

**LOT 2222** 

Plan of Development information Supplied by RPS Group PLC.

Copyright © Veris Australia Pty Ltd January 2023.

the approved Plan of Development may have a reduced primary road

Location of sewer, roofwater, stormwater, water reticulation and electricity lines, manholes and pits are those shown on engineering design drawings, supplied by Colliers and may differ from the as-constructed location.

# **LEGEND**

Allotments used as Multiple Residential Allotments in accordance with the approved Plan of Development may have a reduced primary road setback to 3.0metres as noted on the Plan of Development Table.

Compaction of any fill material placed on this site shall be completed to level one inspection and testing services in accordance with

Location of sewer, roofwater, stormwater, water reticulation and electricity lines, manholes and pits are those shown on engineering design drawings, supplied by Colliers and may differ from the