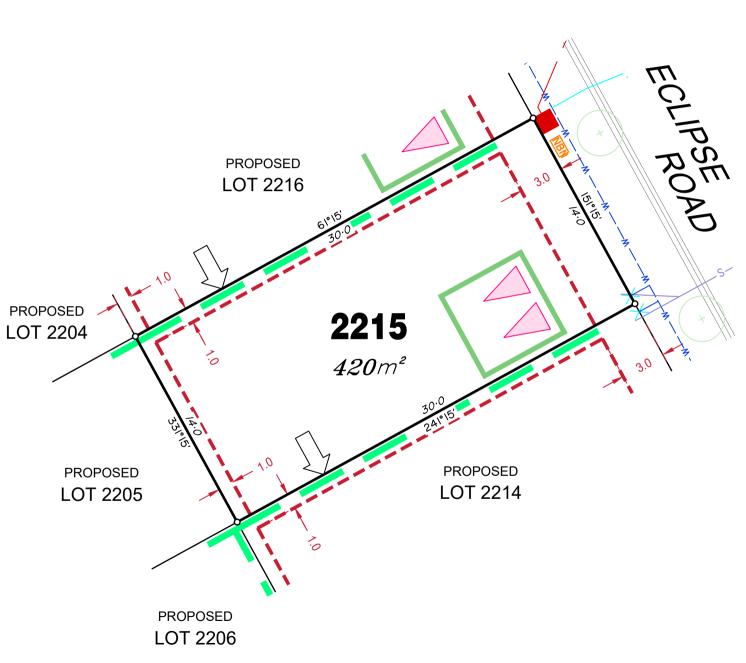

#### **ADDITIONAL NOTES:**

Allotments used as Multiple Residential Allotments in accordance with the approved Plan of Development may have a reduced primary road setback to 3.0metres as noted on the Plan of Development Table.

Compaction of any fill material placed on this site shall be completed to level one inspection and testing services in accordance with AS3798-2007.

Location of sewer, roofwater, stormwater, water reticulation and electricity lines, manholes and pits are those shown on engineering design drawings, supplied by Colliers and may differ from the as-constructed location.