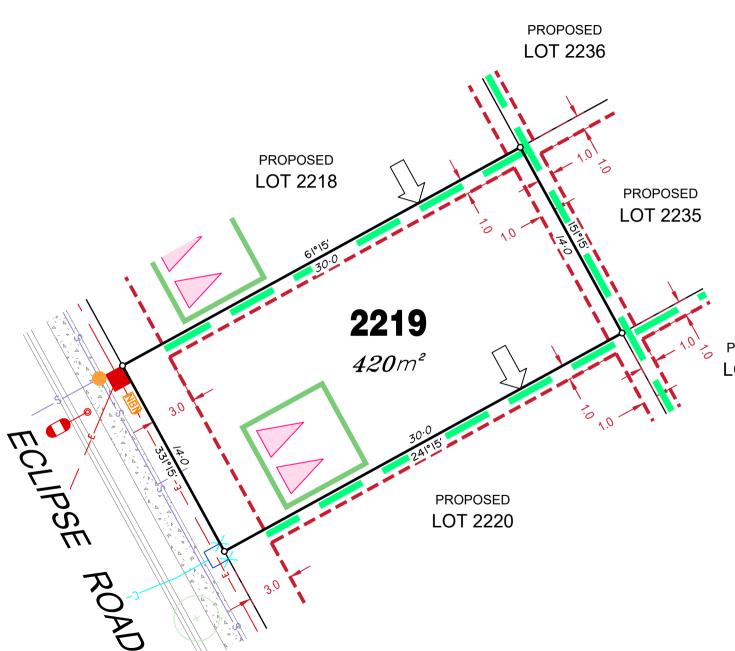

#### **ADDITIONAL NOTES:**

Allotments used as Multiple Residential Allotments in accordance with the approved Plan of Development may have a reduced primary road setback to 3.0metres as noted on the Plan of Development Table.

Compaction of any fill material placed on this site shall be completed to level one inspection and testing services in accordance with AS3798-2007.

Location of sewer, roofwater, stormwater, water reticulation and electricity lines, manholes and pits are those shown on engineering design drawings, supplied by Colliers and may differ from the as-constructed location.

Plan of Development information Supplied by RPS Group PLC.

Copyright © Veris Australia Pty Ltd January 2023.