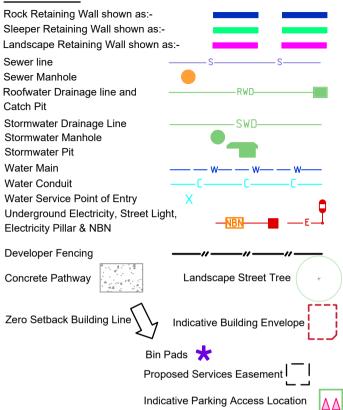

# **LEGEND**

Allotments used as Multiple Residential Allotments in accordance with the approved Plan of Development may have a reduced primary road setback to 3.0metres as noted on the Plan of Development Table.

the approved Plan of Development may have a reduced primary road

Location of sewer, roofwater, stormwater, water reticulation and electricity lines, manholes and pits are those shown on engineering design drawings, supplied by Colliers and may differ from the as-constructed location.