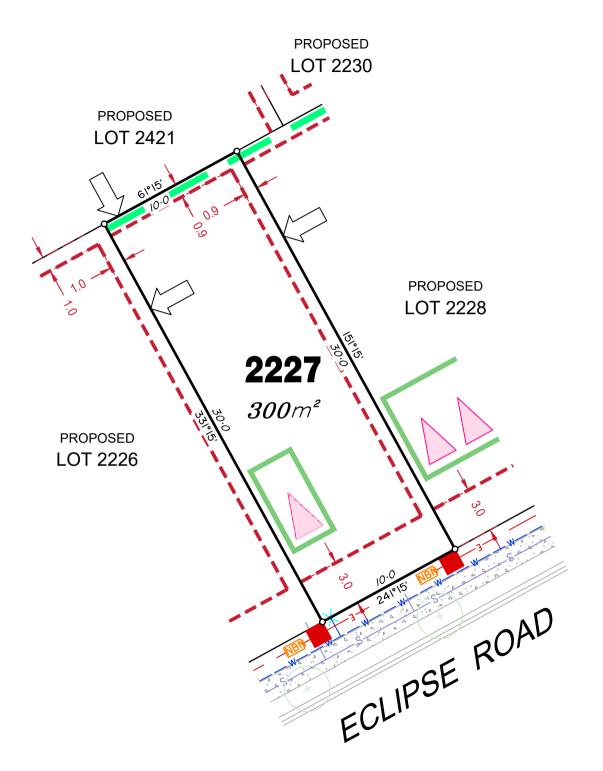

#### **ADDITIONAL NOTES:**

Allotments used as Multiple Residential Allotments in accordance with the approved Plan of Development may have a reduced primary road setback to 3.0metres as noted on the Plan of Development Table.

Compaction of any fill material placed on this site shall be completed to level one inspection and testing services in accordance with AS3798-2007.

Location of sewer, roofwater, stormwater, water reticulation and electricity lines, manholes and pits are those shown on engineering design drawings, supplied by Colliers and may differ from the as-constructed location.

Plan of Development information Supplied by RPS Group PLC.

Copyright © Veris Australia Pty Ltd January 2023.