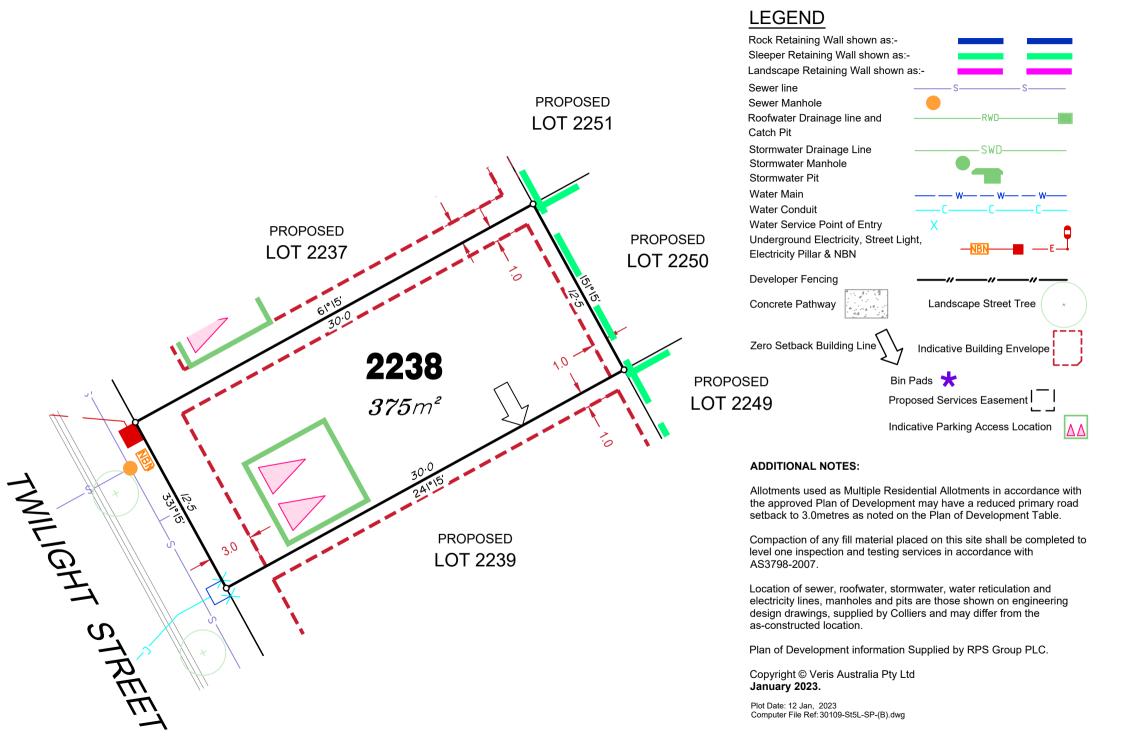

#### **ADDITIONAL NOTES:**

Allotments used as Multiple Residential Allotments in accordance with the approved Plan of Development may have a reduced primary road setback to 3.0metres as noted on the Plan of Development Table.

Compaction of any fill material placed on this site shall be completed to level one inspection and testing services in accordance with AS3798-2007.

Location of sewer, roofwater, stormwater, water reticulation and electricity lines, manholes and pits are those shown on engineering design drawings, supplied by Colliers and may differ from the as-constructed location.

Plan of Development information Supplied by RPS Group PLC.

Copyright © Veris Australia Pty Ltd January 2023.