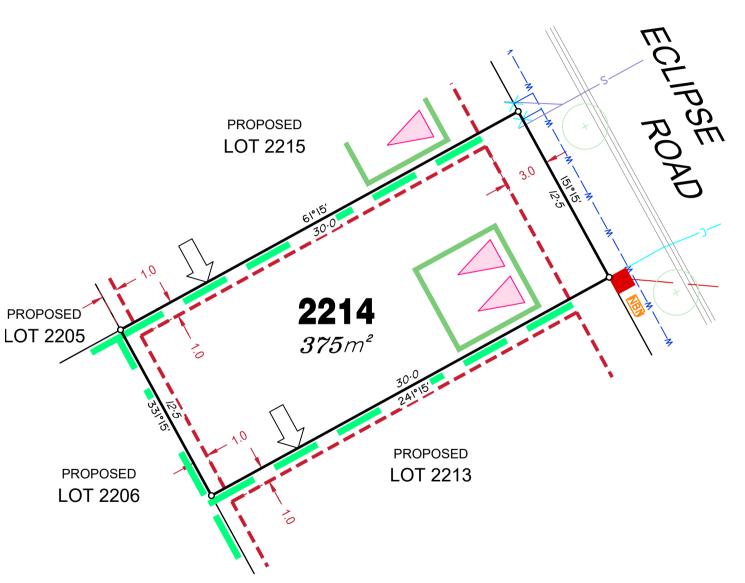

# **LEGEND**

Allotments used as Multiple Residential Allotments in accordance with the approved Plan of Development may have a reduced primary road setback to 3.0metres as noted on the Plan of Development Table.

#### **ADDITIONAL NOTES:**

Allotments used as Multiple Residential Allotments in accordance with the approved Plan of Development may have a reduced primary road setback to 3.0metres as noted on the Plan of Development Table.