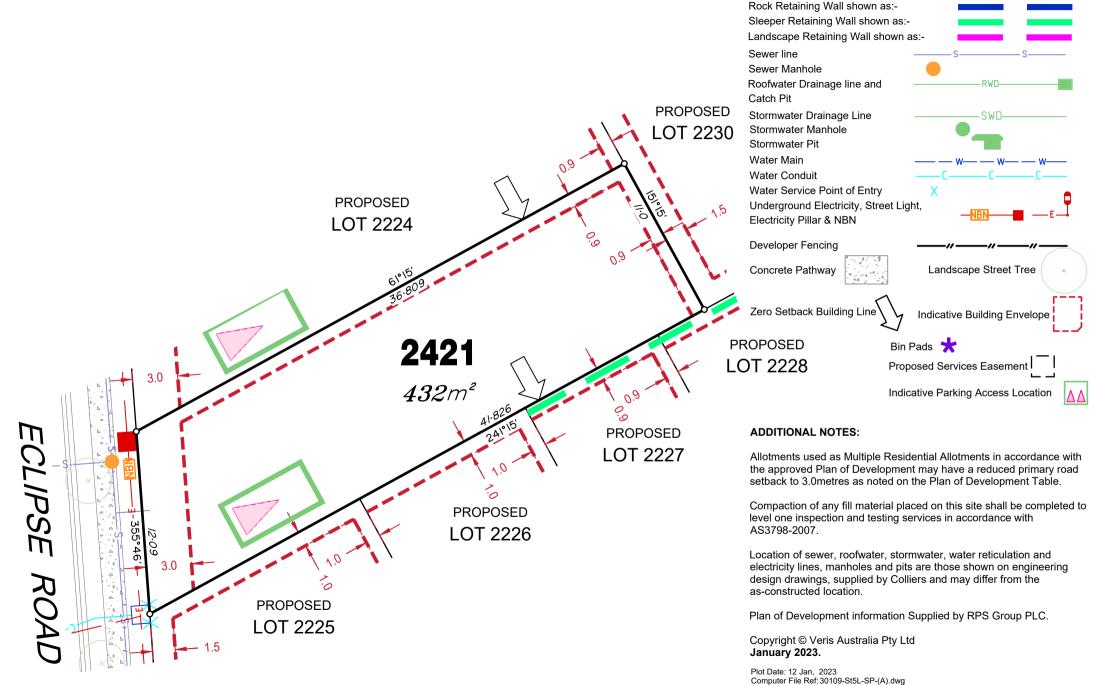

#### **ADDITIONAL NOTES:**

Allotments used as Multiple Residential Allotments in accordance with the approved Plan of Development may have a reduced primary road setback to 3.0metres as noted on the Plan of Development Table.

Compaction of any fill material placed on this site shall be completed to level one inspection and testing services in accordance with AS3798-2007.

Location of sewer, roofwater, stormwater, water reticulation and electricity lines, manholes and pits are those shown on engineering design drawings, supplied by Colliers and may differ from the as-constructed location.

Plan of Development information Supplied by RPS Group PLC.

Copyright © Veris Australia Pty Ltd January 2023.