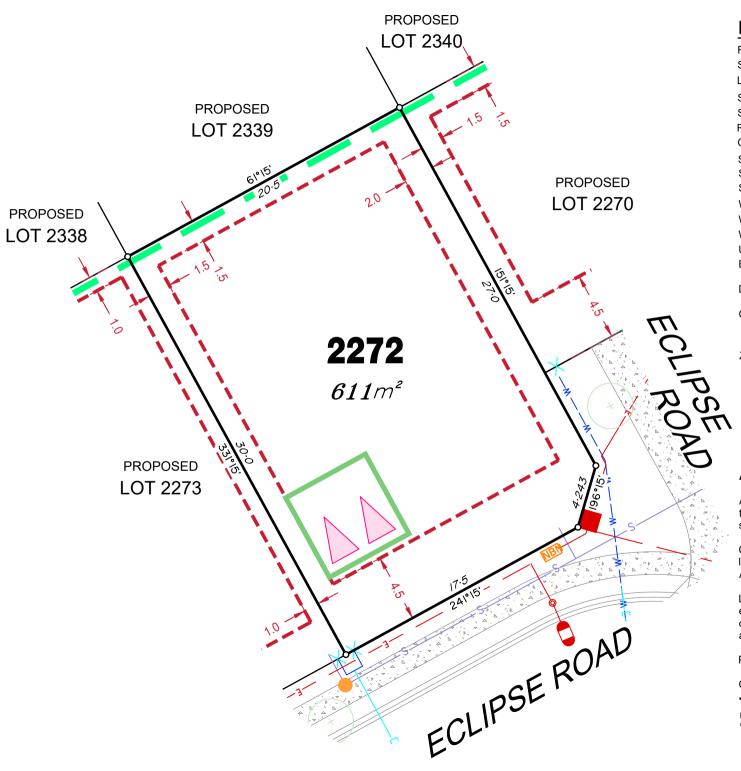

#### **ADDITIONAL NOTES:**

Allotments used as Multiple Residential Allotments in accordance with the approved Plan of Development may have a reduced primary road setback to 3.0metres as noted on the Plan of Development Table.

Compaction of any fill material placed on this site shall be completed to level one inspection and testing services in accordance with AS3798-2007.

Location of sewer, roofwater, stormwater, water reticulation and electricity lines, manholes and pits are those shown on engineering design drawings, supplied by Colliers and may differ from the as-constructed location.

Plan of Development information Supplied by RPS Group PLC.

Copyright © Veris Australia Pty Ltd January 2023.