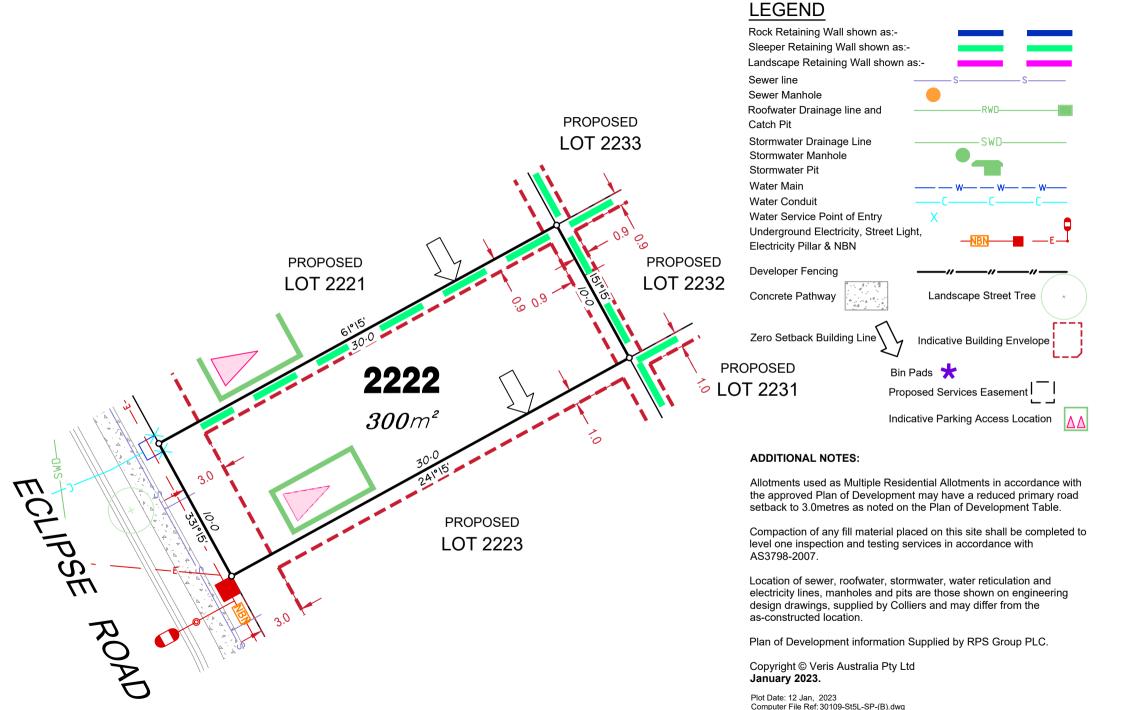

Plan of Development information Supplied by RPS Group PLC.

Copyright © Veris Australia Pty Ltd January 2023.

**LEGEND** 

**LOT 2222** 

Plan of Development information Supplied by RPS Group PLC.

Copyright © Veris Australia Pty Ltd January 2023.

Plot Date: 12 Jan, 2023 Computer File Ref: 30109-St5L-SP-(B).dwg

as-constructed location.