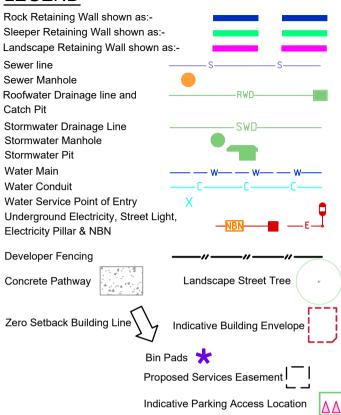

# **LEGEND**

Allotments used as Multiple Residential Allotments in accordance with the approved Plan of Development may have a reduced primary road setback to 3.0metres as noted on the Plan of Development Table.

the approved Plan of Development may have a reduced primary road

Location of sewer, roofwater, stormwater, water reticulation and electricity lines, manholes and pits are those shown on engineering design drawings, supplied by Colliers and may differ from the as-constructed location.