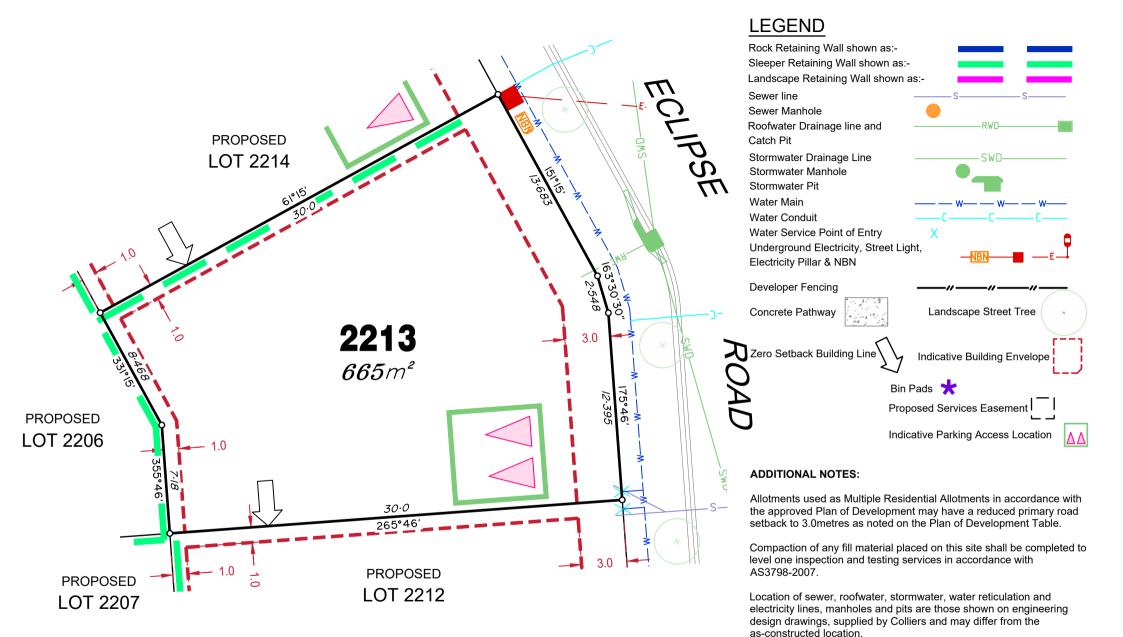

#### **ADDITIONAL NOTES:**

Allotments used as Multiple Residential Allotments in accordance with the approved Plan of Development may have a reduced primary road setback to 3.0metres as noted on the Plan of Development Table.

Compaction of any fill material placed on this site shall be completed to level one inspection and testing services in accordance with AS3798-2007.

Location of sewer, roofwater, stormwater, water reticulation and electricity lines, manholes and pits are those shown on engineering design drawings, supplied by Colliers and may differ from the as-constructed location.