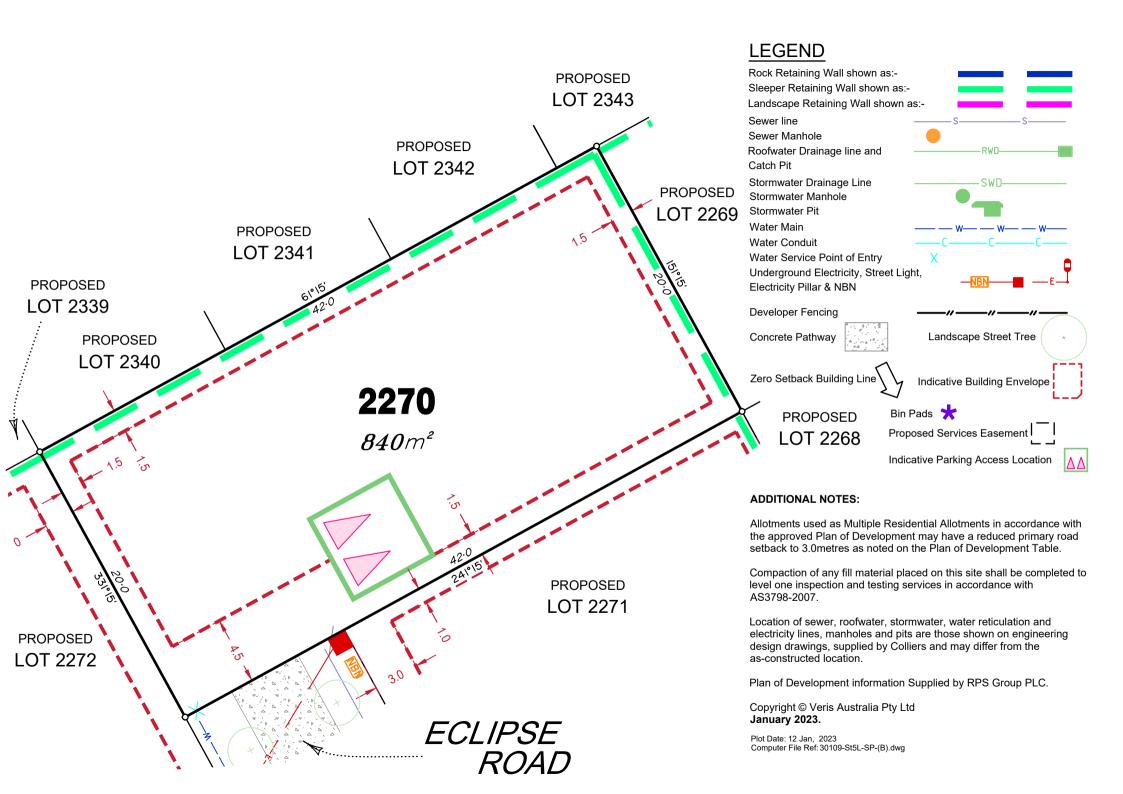

# **LEGEND**

Allotments used as Multiple Residential Allotments in accordance with the approved Plan of Development may have a reduced primary road setback to 3.0metres as noted on the Plan of Development Table.

#### **ADDITIONAL NOTES:**

Allotments used as Multiple Residential Allotments in accordance with the approved Plan of Development may have a reduced primary road setback to 3.0metres as noted on the Plan of Development Table.

Compaction of any fill material placed on this site shall be completed to level one inspection and testing services in accordance with AS3798-2007.

Location of sewer, roofwater, stormwater, water reticulation and electricity lines, manholes and pits are those shown on engineering design drawings, supplied by Colliers and may differ from the as-constructed location.

Plan of Development information Supplied by RPS Group PLC.

Copyright © Veris Australia Pty Ltd May 2023.