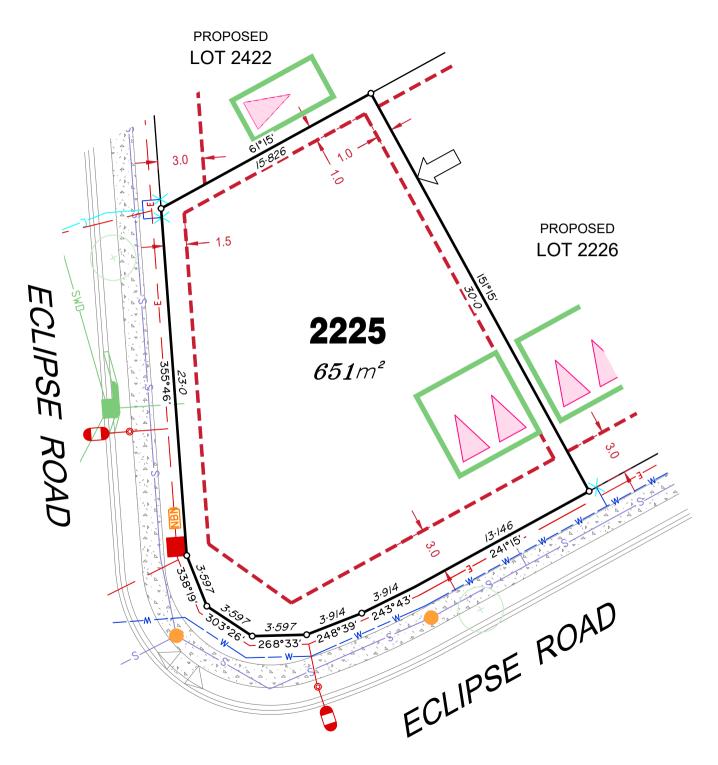

ustralia Pty Ltd January 2023.





Copyright © Veris Australia Pty Ltd January 2023.





#### **ADDITIONAL NOTES:**

Allotments used as Multiple Residential Allotments in accordance with the approved Plan of Development may have a reduced primary road setback to 3.0metres as noted on the Plan of Development Table.

Compaction of any fill material placed on this site shall be completed to level one inspection and testing services in accordance with AS3798-2007.

Location of sewer, roofwater, stormwater, water reticulation and electricity lines, manholes and pits are those shown on engineering design drawings, supplied by Colliers and may differ from the as-constructed location.

Plan of Development information Supplied by RPS Group PLC.

Copyright © Veris Australia Pty Ltd January 2023.





#### **ADDITIONAL NOTES:**

Allotments used as Multiple Residential Allotments in accordance with the approved Plan of Development may have a reduced primary road setback to 3.0metres as noted on the Plan of Development Table.

Compaction of any fill material placed on this site shall be completed to level one inspection and testing services in accordance with AS3798-2007.

Location of sewer, roofwater, stormwater, water reticulation and electricity lines, manholes and pits are those shown on engineering design drawings, supplied by Colliers and may differ from the as-constructed location.

Plan of Development information Supplied by RPS Group PLC.

Copyright © Veris Australia Pty Ltd **January 2023**.





#### **ADDITIONAL NOTES:**

Allotments used as Multiple Residential Allotments