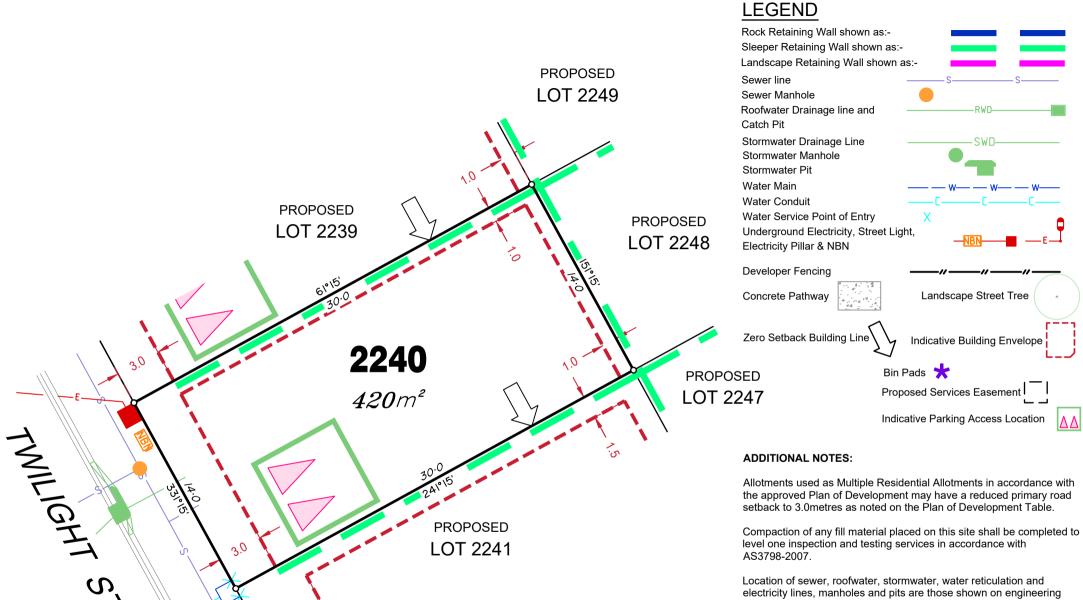

# **LEGEND**

Allotments used as Multiple Residential Allotments in accordance with the approved Plan of Development may have a reduced primary road setback to 3.0metres as noted on the Plan of Development Table.

the approved Plan of Development may have a reduced primary road

Location of sewer, roofwater, stormwater, water reticulation and electricity lines, manholes and pits are those shown on engineering design drawings, supplied by Colliers and may differ from the as-constructed location.

Compaction of any fill material placed on this site shall be completed to level one inspection and testing services in accordance with

Location of sewer, roofwater, stormwater, water reticulation and electricity lines, manholes and pits are those shown on engineering design drawings, supplied by Colliers and may differ from the