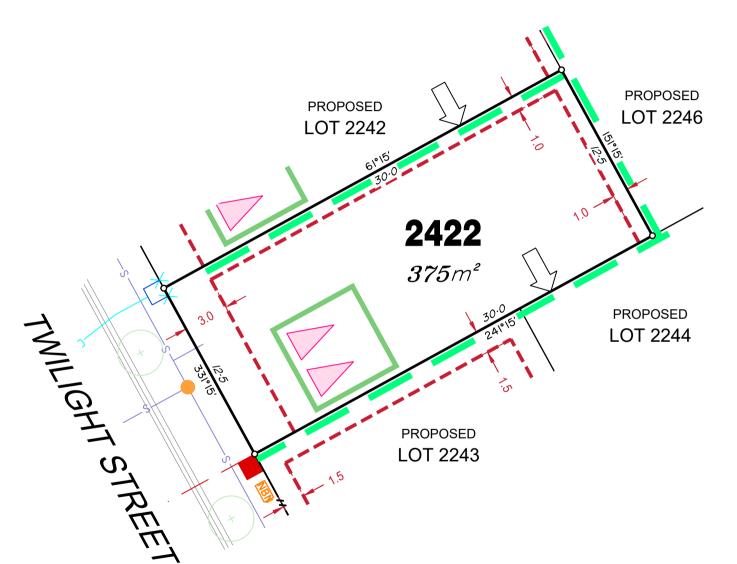

#### **ADDITIONAL NOTES:**

Allotments used as Multiple Residential Allotments in accordance with the approved Plan of Development may have a reduced primary road setback to 3.0metres as noted on the Plan of Development Table.

Compaction of any fill material placed on this site shall be completed to level one inspection and testing services in accordance with AS3798-2007.

Location of sewer, roofwater, stormwater, water reticulation and electricity lines, manholes and pits are those shown on engineering design drawings, supplied by Colliers and may differ from the as-constructed location.

Plan of Development information Supplied by RPS Group PLC.

Copyright © Veris Australia Pty Ltd May 2023.