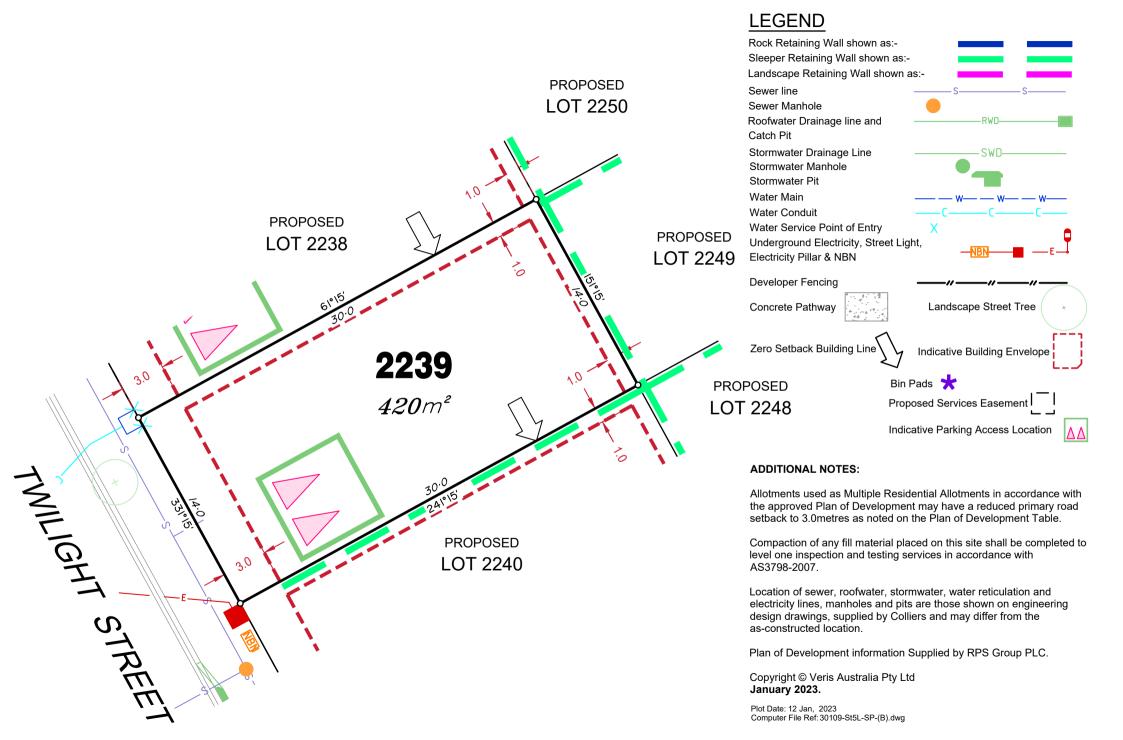

#### **ADDITIONAL NOTES:**

Allotments used as Multiple Residential Allotments in accordance with the approved Plan of Development may have a reduced primary road setback to 3.0metres as noted on the Plan of Development Table.

Compaction of any fill material placed on this site shall be completed to level one inspection and testing services in accordance with AS3798-2007.

Location of sewer, roofwater, stormwater, water reticulation and electricity lines, manholes and pits are those shown on engineering design drawings, supplied by Colliers and may differ from the as-constructed location.

Plan of Development information Supplied by RPS Group PLC.

Copyright © Veris Australia Pty Ltd January 2023.