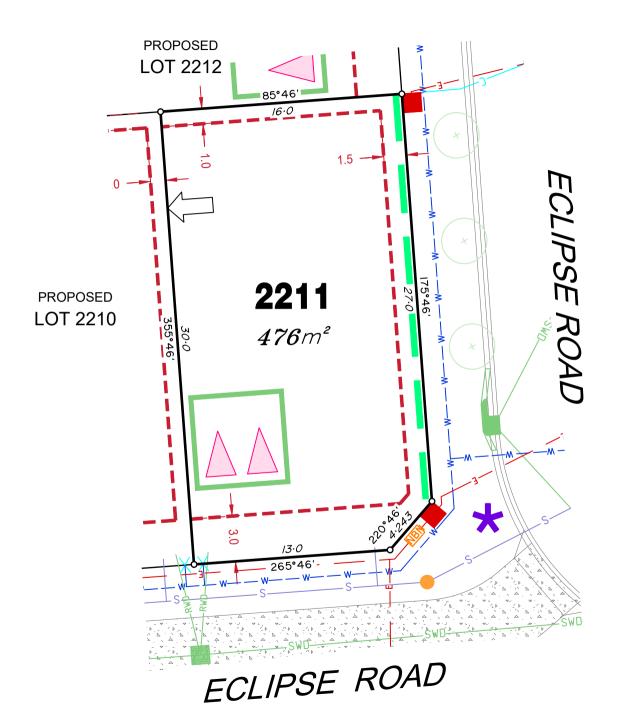

#### **ADDITIONAL NOTES:**

Allotments used as Multiple Residential Allotments in accordance with the approved Plan of Development may have a reduced primary road setback to 3.0metres as noted on the Plan of Development Table.

Compaction of any fill material placed on this site shall be completed to level one inspection and testing services in accordance with AS3798-2007.

Location of sewer, roofwater, stormwater, water reticulation and electricity lines, manholes and pits are those shown on engineering design drawings, supplied by Colliers and may differ from the as-constructed location.

Plan of Development information Supplied by RPS Group PLC.

Copyright © Veris Australia Pty Ltd January 2023.