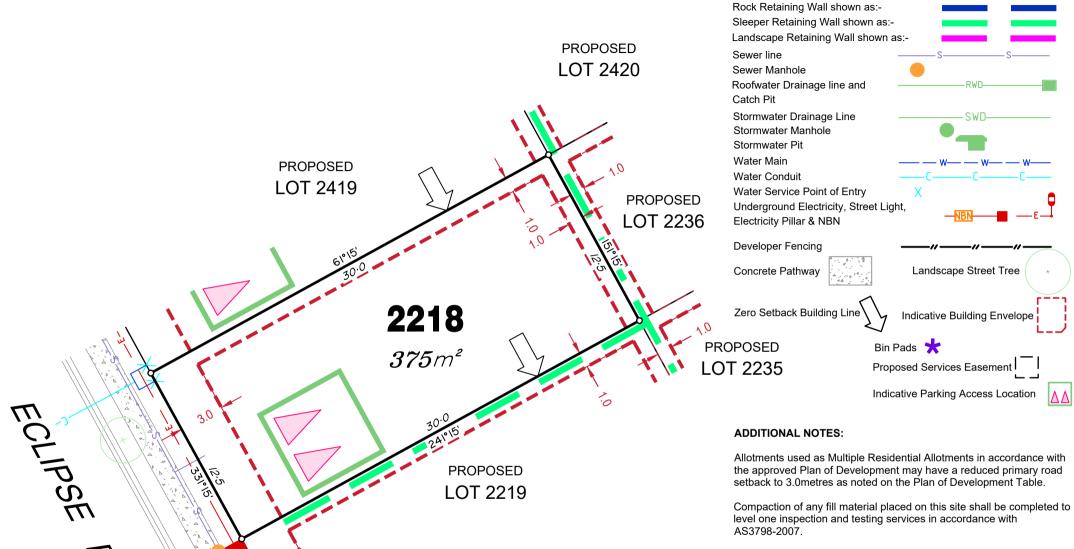

#### **ADDITIONAL NOTES:**

Allotments used as Multiple Residential Allotments in accordance with the approved Plan of Development may have a reduced primary road setback to 3.0metres as noted on the Plan of Development Table.

Compaction of any fill material placed on this site shall be completed to level one inspection and testing services in accordance with AS3798-2007.

Location of sewer, roofwater, stormwater, water reticulation and electricity lines, manholes and pits are those shown on engineering design drawings, supplied by Colliers and may differ from the as-constructed location.

Plan of Development information Supplied by RPS Group PLC.

Copyright © Veris Australia Pty Ltd May 2023.