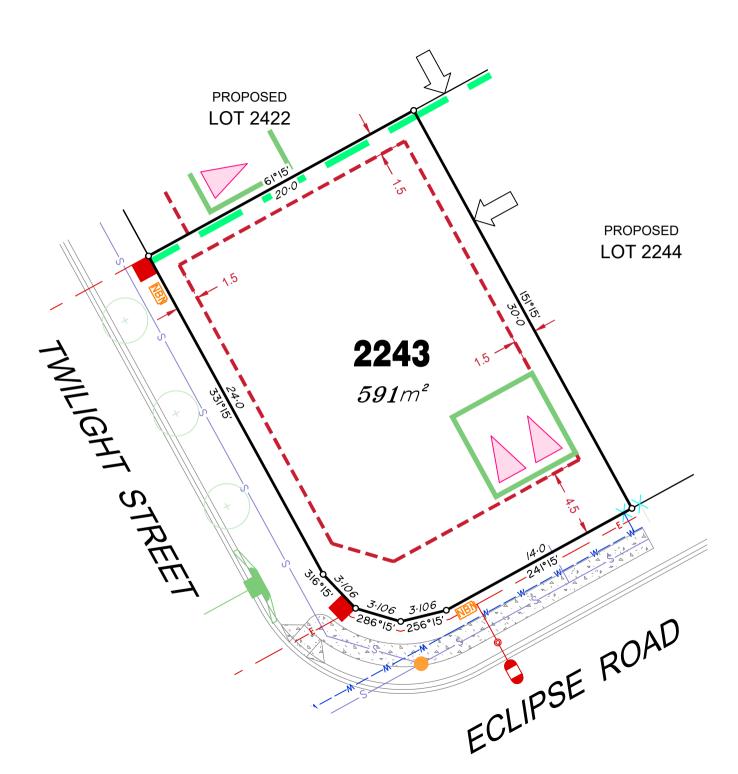

#### **ADDITIONAL NOTES:**

Allotments used as Multiple Residential Allotments in accordance with the approved Plan of Development may have a reduced primary road setback to 3.0metres as noted on the Plan of Development Table.

Compaction of any fill material placed on this site shall be completed to level one inspection and testing services in accordance with AS3798-2007.

Location of sewer, roofwater, stormwater, water reticulation and electricity lines, manholes and pits are those shown on engineering design drawings, supplied by Colliers and may differ from the as-constructed location.

Plan of Development information Supplied by RPS Group PLC.

Copyright © Veris Australia Pty Ltd January 2023.