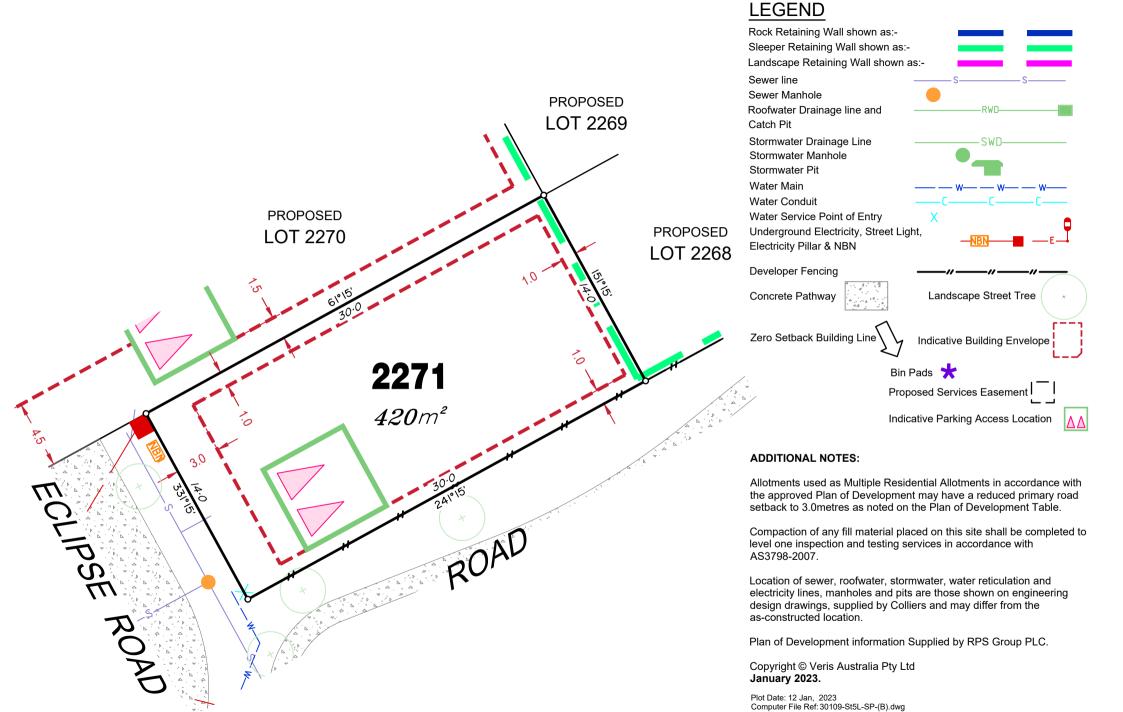

#### **ADDITIONAL NOTES:**

Allotments used as Multiple Residential Allotments in accordance with the approved Plan of Development may have a reduced primary road setback to 3.0metres as noted on the Plan of Development Table.

Compaction of any fill material placed on this site shall be completed to level one inspection and testing services in accordance with AS3798-2007.

Location of sewer, roofwater, stormwater, water reticulation and electricity lines, manholes and pits are those shown on engineering design drawings, supplied by Colliers and may differ from the as-constructed location.

Plan of Development information Supplied by RPS Group PLC.

Copyright © Veris Australia Pty Ltd January 2023.