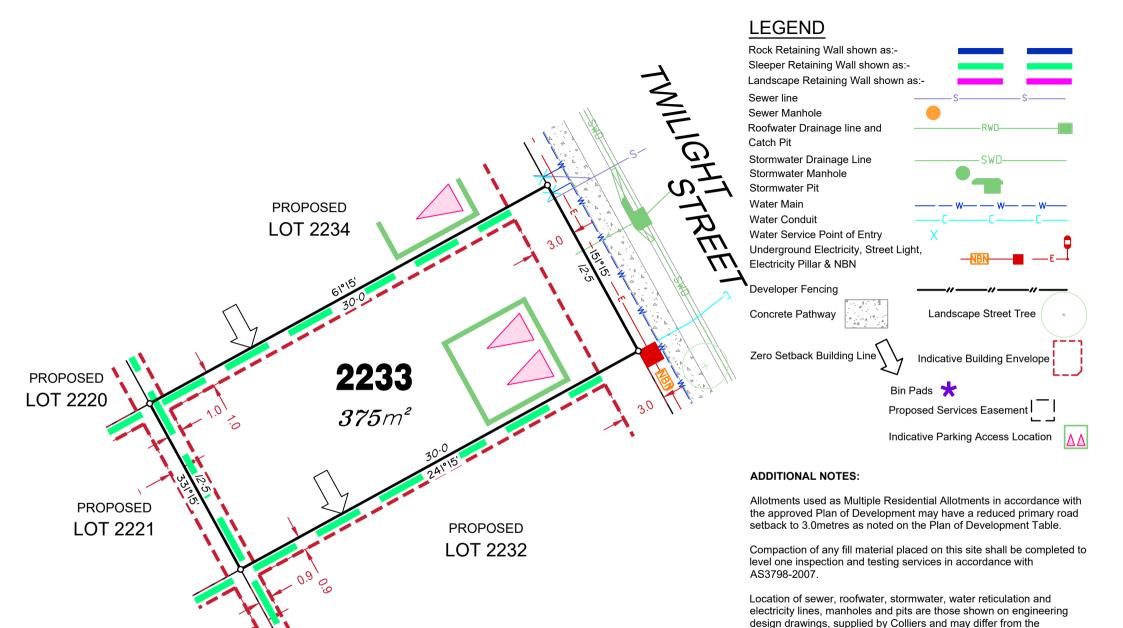

# **LEGEND**

Allotments used as Multiple Residential Allotments in accordance with the approved Plan of Development may have a reduced primary road setback to 3.0metres as noted on the Plan of Development Table.

the approved Plan of Development may have a reduced primary road

Location of sewer, roofwater, stormwater, water reticulation and electricity lines, manholes and pits are those shown on engineering design drawings, supplied by Colliers and may differ from the as-constructed location.