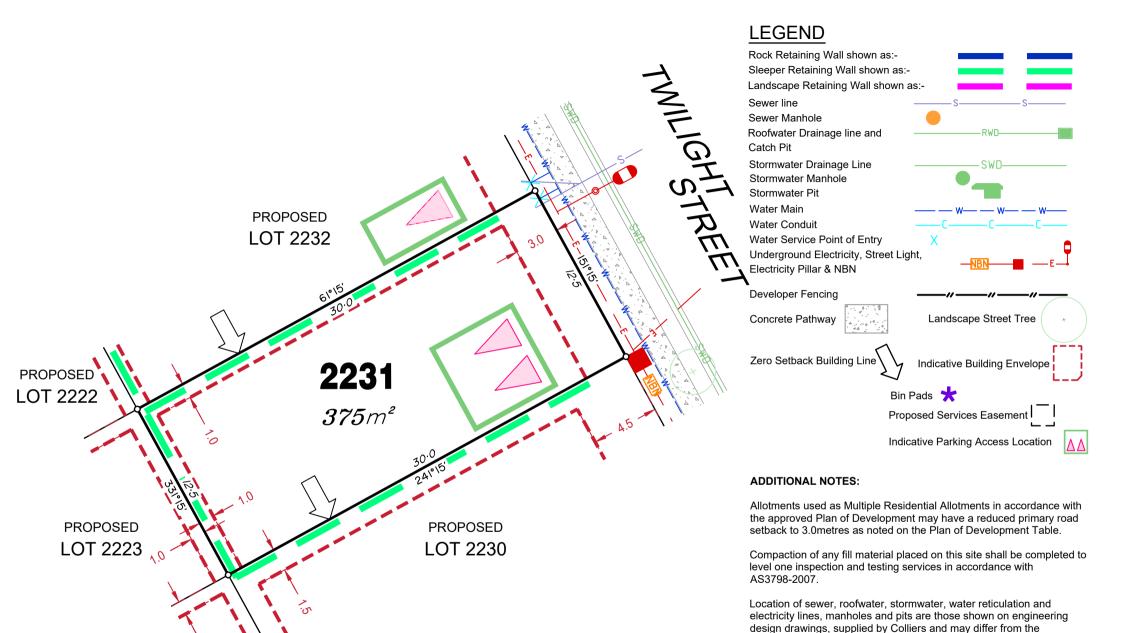

#### **ADDITIONAL NOTES:**

Allotments used as Multiple Residential Allotments in accordance with the approved Plan of Development may have a reduced primary road setback to 3.0metres as noted on the Plan of Development Table.

Compaction of any fill material placed on this site shall be completed to level one inspection and testing services in accordance with AS3798-2007.

Location of sewer, roofwater, stormwater, water reticulation and electricity lines, manholes and pits are those shown on engineering design drawings, supplied by Colliers and may differ from the as-constructed location.

Plan of Development information Supplied by RPS Group PLC.

Copyright © Veris Australia Pty Ltd January 2023.