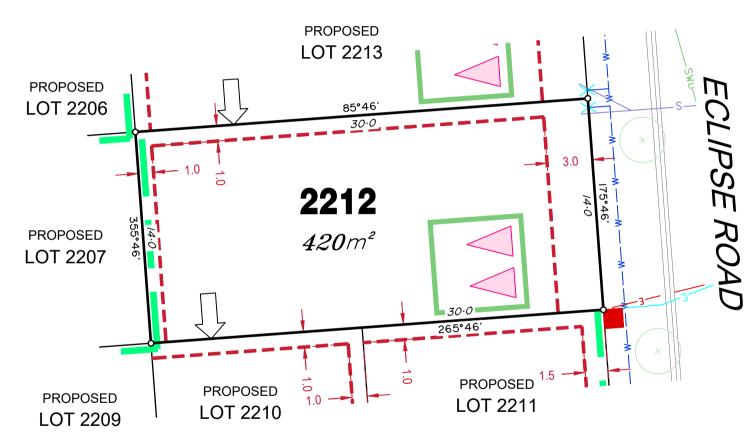

# **LEGEND**

Allotments used as Multiple Residential Allotments in accordance with the approved Plan of Development may have a reduced primary road setback to 3.0metres as noted on the Plan of Development Table.

the approved Plan of Development may have a reduced primary road

Location of sewer, roofwater, stormwater, water reticulation and electricity lines, manholes and pits are those shown on engineering design drawings, supplied by Colliers and may differ from the as-constructed location.