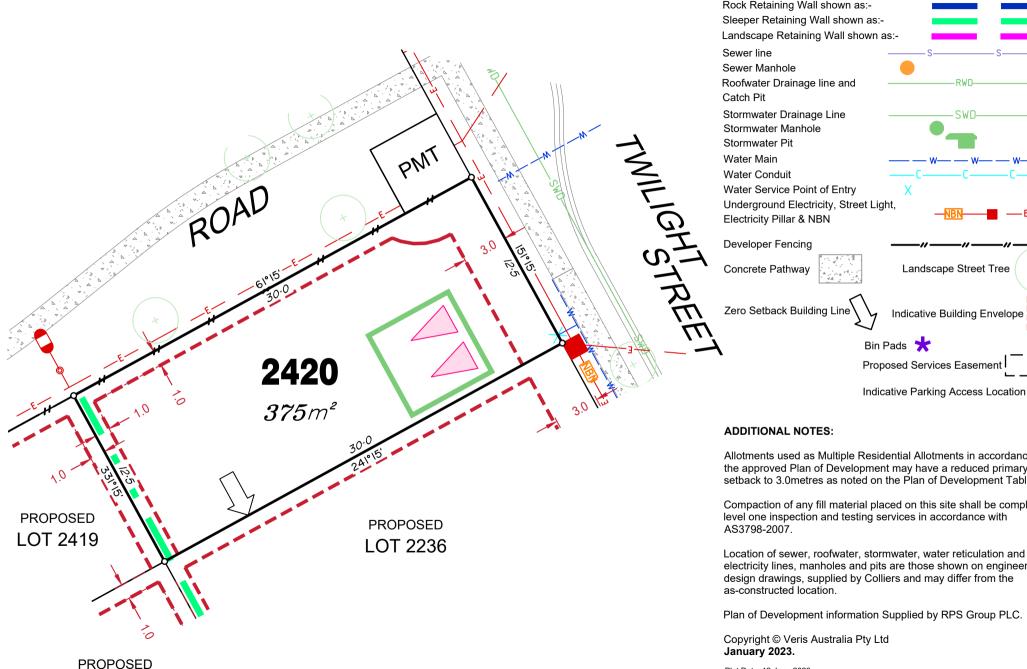

#### **ADDITIONAL NOTES:**

Allotments used as Multiple Residential Allotments in accordance with the approved Plan of Development may have a reduced primary road setback to 3.0metres as noted on the Plan of Development Table.

Compaction of any fill material placed on this site shall be completed to level one inspection and testing services in accordance with AS3798-2007.

Location of sewer, roofwater, stormwater, water reticulation and electricity lines, manholes and pits are those shown on engineering design drawings, supplied by Colliers and may differ from the as-constructed location.

Plan of Development information Supplied by RPS Group PLC.

Copyright © Veris Australia Pty Ltd January 2023.