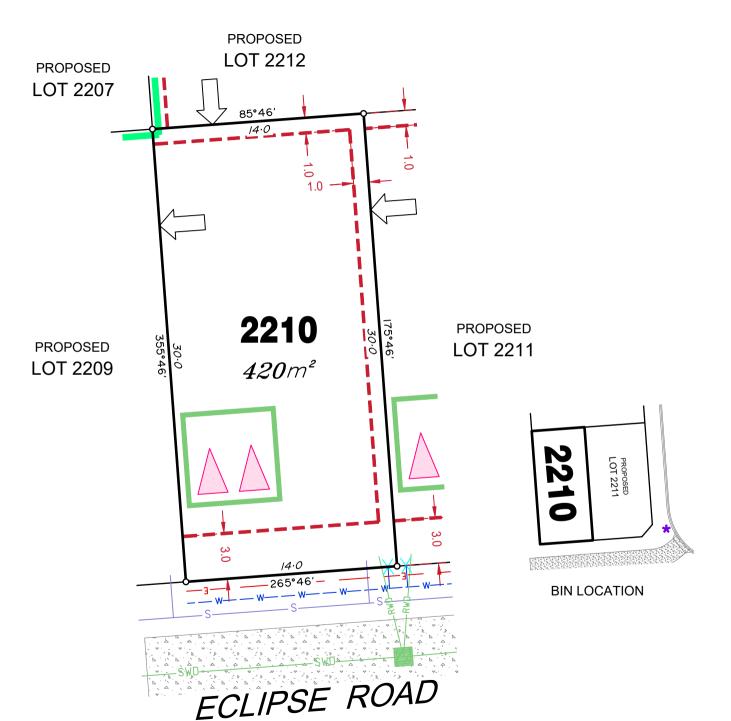

#### **ADDITIONAL NOTES:**

Allotments used as Multiple Residential Allotments in accordance with the approved Plan of Development may have a reduced primary road setback to 3.0metres as noted on the Plan of Development Table.

Compaction of any fill material placed on this site shall be completed to level one inspection and testing services in accordance with AS3798-2007.

Location of sewer, roofwater, stormwater, water reticulation and electricity lines, manholes and pits are those shown on engineering design drawings, supplied by Colliers and may differ from the as-constructed location.

Plan of Development information Supplied by RPS Group PLC.

Copyright © Veris Australia Pty Ltd January 2023.