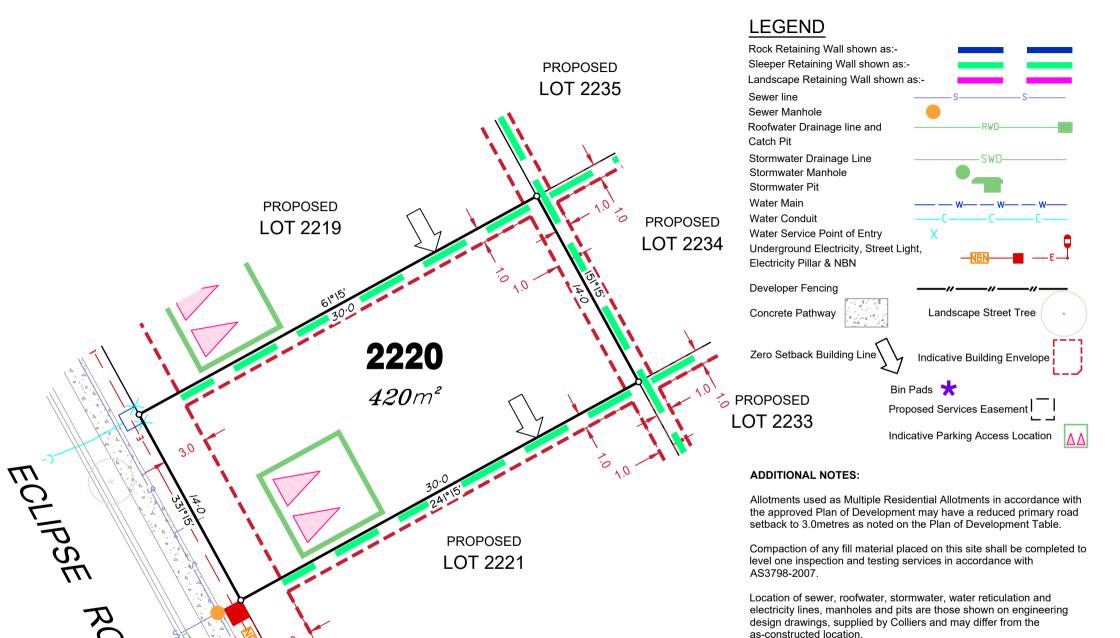

Plan of Development information Supplied by RPS Group PLC.

Copyright © Veris Australia Pty Ltd **January 2023**.

LOT 2220

Location of sewer, roofwater, stormwater, water reticulation and electricity lines, manholes and pits are those shown on engineering design drawings, supplied by Colliers and may differ from the as-constructed location.

Plan of Development information Supplied by RPS Group PLC.

Copyright © Veris Australia Pty Ltd January 2023.

#### **ADDITIONAL NOTES:**

Allotments used as Multiple Residential Allotments in accordance with the approved Plan of Development may have a reduced primary road setback to 3.0metres as noted on the Plan of Development Table.

Compaction of any fill material placed on this site shall be completed to level one inspection and testing services in accordance with AS3798-2007.

Location of sewer, roofwater, stormwater, water reticulation and electricity lines, manholes and pits are those shown on engineering design drawings, supplied by Colliers and may differ from the as-constructed location.

Plan of Development information Supplied by RPS Group PLC.

Copyright © Veris Australia Pty Ltd January 2023.

design drawings, supplied by Colliers and may differ from the as-constructed location.

Plan of Development information Supplied by RPS Group PLC.