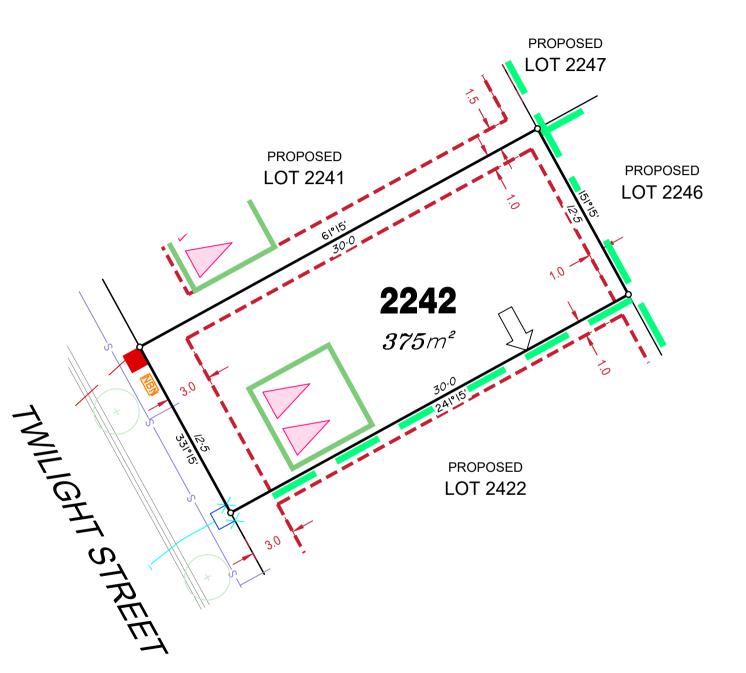

#### **ADDITIONAL NOTES:**

Allotments used as Multiple Residential Allotments in accordance with the approved Plan of Development may have a reduced primary road setback to 3.0metres as noted on the Plan of Development Table.

Compaction of any fill material placed on this site shall be completed to level one inspection and testing services in accordance with AS3798-2007.

Location of sewer, roofwater, stormwater, water reticulation and electricity lines, manholes and pits are those shown on engineering design drawings, supplied by Colliers and may differ from the as-constructed location.

Plan of Development information Supplied by RPS Group PLC.

Copyright © Veris Australia Pty Ltd January 2023.