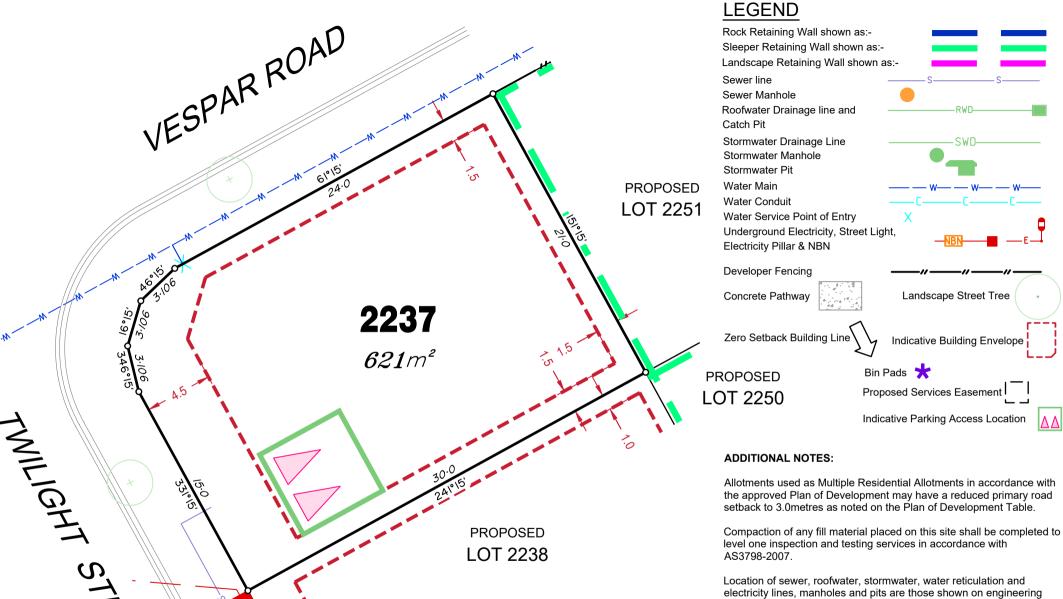

# **LEGEND**

Allotments used as Multiple Residential Allotments in accordance with the approved Plan of Development may have a reduced primary road setback to 3.0metres as noted on the Plan of Development Table.

#### **ADDITIONAL NOTES:**

Allotments used as Multiple Residential Allotments in accordance with the approved Plan of Development may have a reduced primary road setback to 3.0metres as noted on the Plan of Development Table.

Compaction of any fill material placed on this site shall be completed to level one inspection and testing services in accordance with AS3798-2007.

Location of sewer, roofwater, stormwater, water reticulation and electricity lines, manholes and pits are those shown on engineering design drawings, supplied by Colliers and may differ from the as-constructed location.

Plan of Development information Supplied by RPS Group PLC.

Copyright © Veris Australia Pty Ltd May 2023.