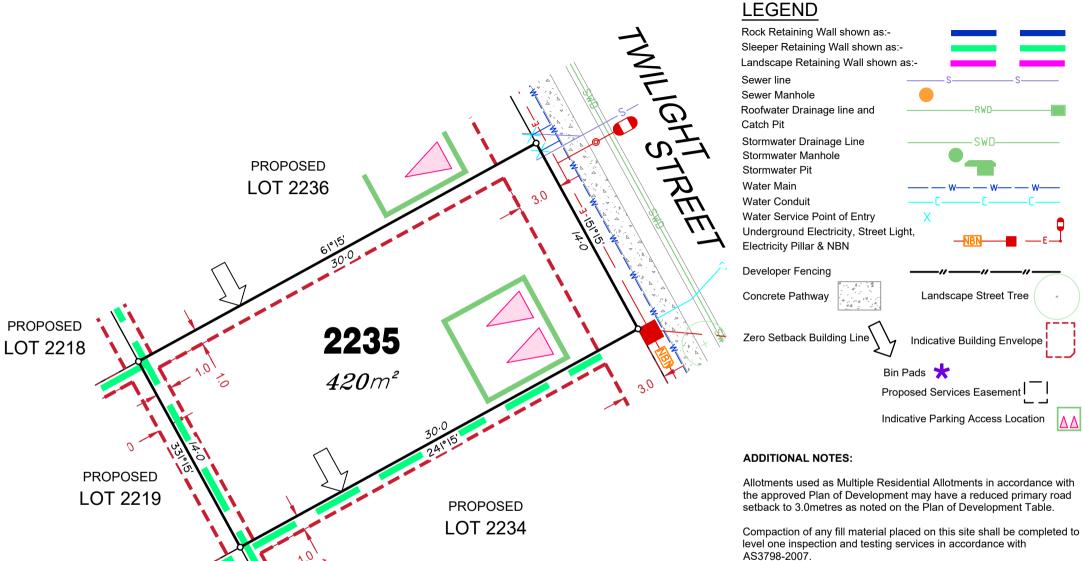

#### **ADDITIONAL NOTES:**

Allotments used as Multiple Residential Allotments in accordance with the approved Plan of Development may have a reduced primary road setback to 3.0metres as noted on the Plan of Development Table.

Compaction of any fill material placed on this site shall be completed to level one inspection and testing services in accordance with AS3798-2007.

Location of sewer, roofwater, stormwater, water reticulation and electricity lines, manholes and pits are those shown on engineering design drawings, supplied by Colliers and may differ from the as-constructed location.

Plan of Development information Supplied by RPS Group PLC.

Copyright © Veris Australia Pty Ltd May 2023.