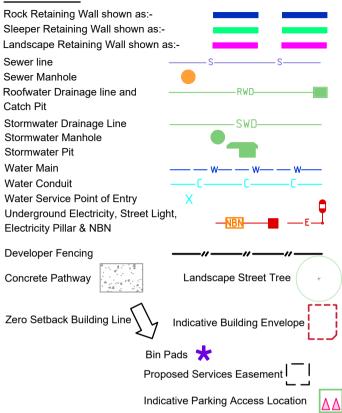

# **LEGEND**

Allotments used as Multiple Residential Allotments in accordance with the approved Plan of Development may have a reduced primary road setback to 3.0metres as noted on the Plan of Development Table.