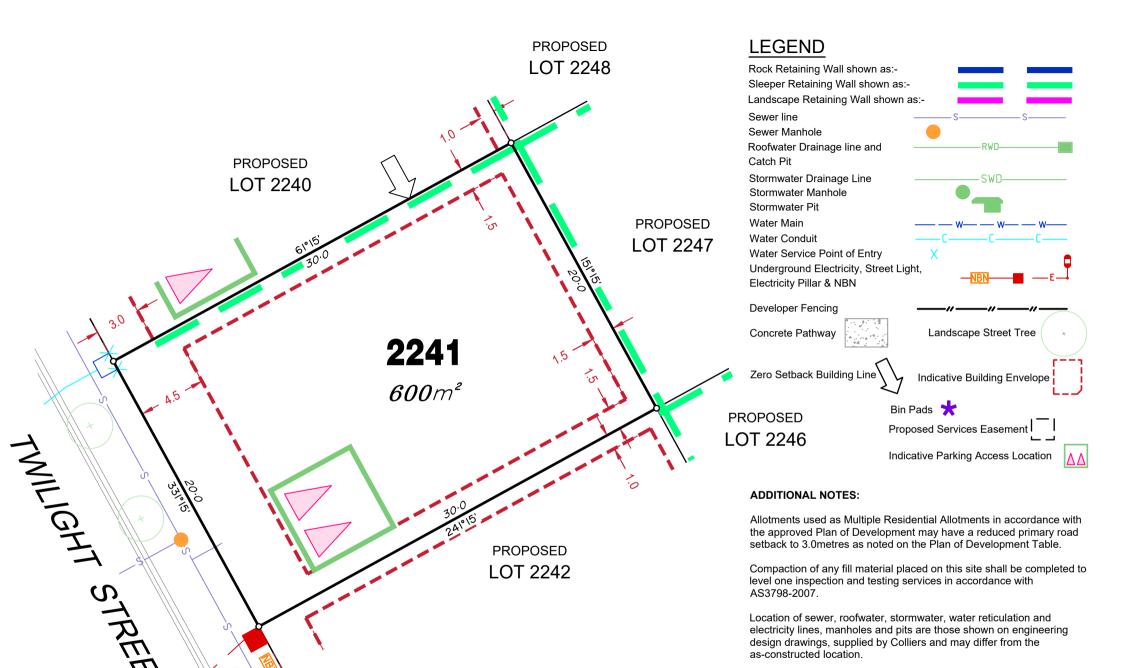

#### **ADDITIONAL NOTES:**

Allotments used as Multiple Residential Allotments in accordance with the approved Plan of Development may have a reduced primary road setback to 3.0metres as noted on the Plan of Development Table.

Compaction of any fill material placed on this site shall be completed to level one inspection and testing services in accordance with AS3798-2007.

Location of sewer, roofwater, stormwater, water reticulation and electricity lines, manholes and pits are those shown on engineering design drawings, supplied by Colliers and may differ from the as-constructed location.

Plan of Development information Supplied by RPS Group PLC.

Copyright © Veris Australia Pty Ltd May 2023.