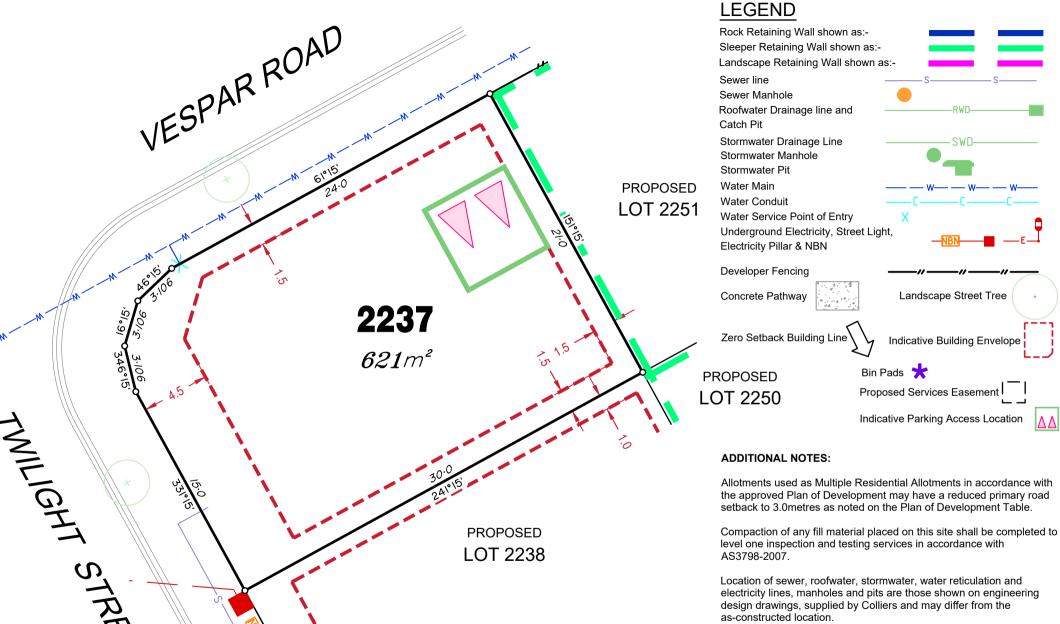

# **LEGEND**

Allotments used as Multiple Residential Allotments in accordance with the approved Plan of Development may have a reduced primary road setback to 3.0metres as noted on the Plan of Development Table.

Compaction of any fill material placed on this site shall be completed to level one inspection and testing services in accordance with

Location of sewer, roofwater, stormwater, water reticulation and electricity lines, manholes and pits are those shown on engineering design drawings, supplied by Colliers and may differ from the