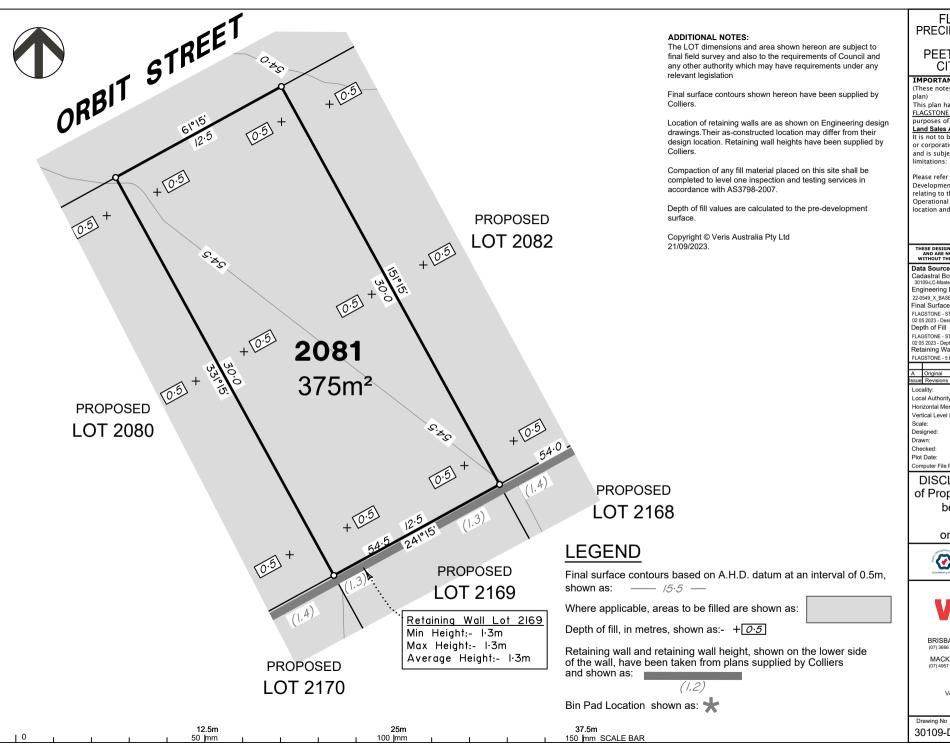

Retaining Wall

FLAGSTONE - 5 BEW - OPW - DRAFTSET - 27.04.23

| - [ | Α                    | Original           |             | 21.09.2023  | В  |  |
|-----|----------------------|--------------------|-------------|-------------|----|--|
| ls  | ssue                 | Revisions          |             | Date        | Ď  |  |
| Γ   | Loca                 | ality:             | FLAGS       | TONE        |    |  |
|     | Loca                 | al Authority:      | LOGAN       | N CITY CC   | UN |  |
|     | Horizontal Meridian: |                    | MGA Z       | MGA Zone 56 |    |  |
|     | Vert                 | ical Level Datur   | n: AHD D    |             |    |  |
|     | Sca                  | le:                | 1:250 (     | @ A4        |    |  |
|     | Des                  | igned:             | Colliers    |             |    |  |
|     | Drav                 | vn:                | BK 21/09/2  | 2023        |    |  |
|     | Che                  | cked:              | DE 21/09/2  | 2023        |    |  |
|     | Plot                 | Date:              | 22 Sep, 2   | 023         |    |  |
|     | Com                  | puter File Ref: 30 | 0109-St5F-E | OP-(A).dwg  | g  |  |
|     |                      |                    |             |             |    |  |

DISCLOSURE PLAN of Proposed LOT 2081 being part of Lot 911 on SP337423

Α

BRISBANE WHITSUNDAYS

MACKAY CAIRNS

(07) 4252 9400 veris.com.au

ACN 615 735 727 Veris Australia Pty Ltd

Drawing No