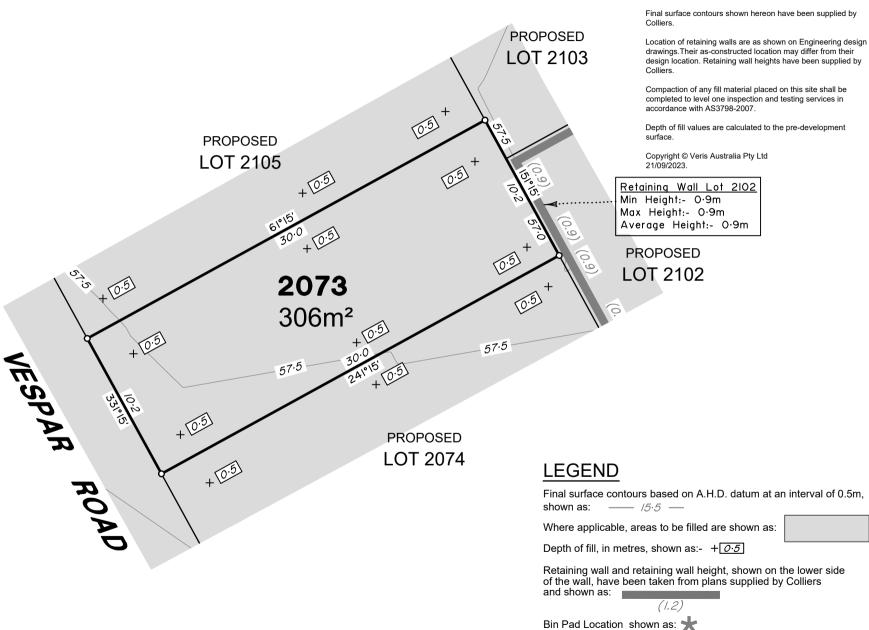

Drawn: BR 21/09/2023
Checked: DE 21/09/2023
Plot Date: 22 Sep, 2023
Computer File Ref: 30109-St5F-DP-(A).dwg

of Proposed LOT 2073 being part of Lot 911 on SP337423

DISCLOSURE PLAN

BRISBANE (07) 3666 4700 MACKAY