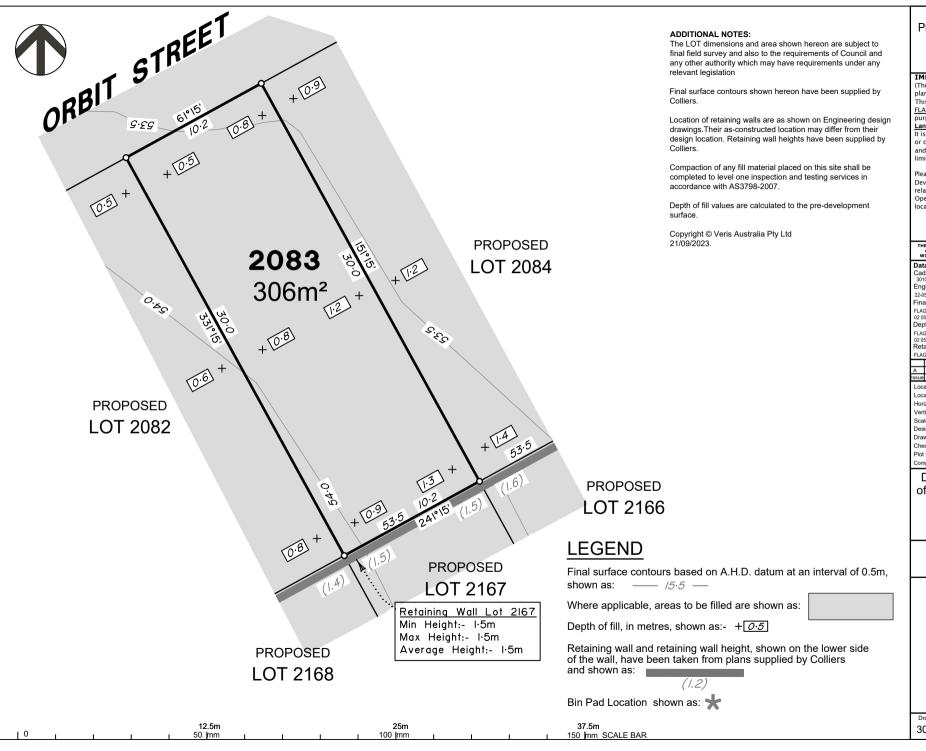

# DISCLOSURE PLAN of Proposed LOT 2083 being part of Lot 911

BRISBANE

WHITSUNDAYS CAIRNS

MACKAY

(07) 4252 9400 veris.com.au

ACN 615 735 727 Veris Australia Pty Ltd

Drawing No 30109-DP-2083

#### ADDITIONAL NOTES:

The LOT dimensions and area shown hereon are subject to final field survey and also to the requirements of Council and any other authority which may have requirements under any relevant legislation

Final surface contours shown hereon have been supplied by

Location of retaining walls are as shown on Engineering design drawings. Their as-constructed location may differ from their design location. Retaining wall heights have been supplied by

Compaction of any fill material placed on this site shall be completed to level one inspection and testing services in accordance with AS3798-2007.

Depth of fill values are calculated to the pre-development

Copyright © Veris Australia Pty Ltd 21/09/2023.

shown as: —— /5·5 —

Bin Pad Location shown as: 🜟

and shown as:

150 mm SCALE BAR

37.5m

Where applicable, areas to be filled are shown as:

Retaining wall and retaining wall height, shown on the lower side

of the wall, have been taken from plans supplied by Colliers

Depth of fill, in metres, shown as:- +0.5

# **LEGEND**

Final surface contours based on A.H.D. datum at an interval of 0.5m, shown as: —— /5·5 —

Where applicable, areas to be filled are shown as:

Depth of fill, in metres, shown as:-  $+ \boxed{0.5}$ 

Retaining wall and retaining wall height, shown on the lower side of the wall, have been taken from plans supplied by Colliers and shown as:

Bin Pad Location shown as: \*

37.5m 150 mm SCALE BAR