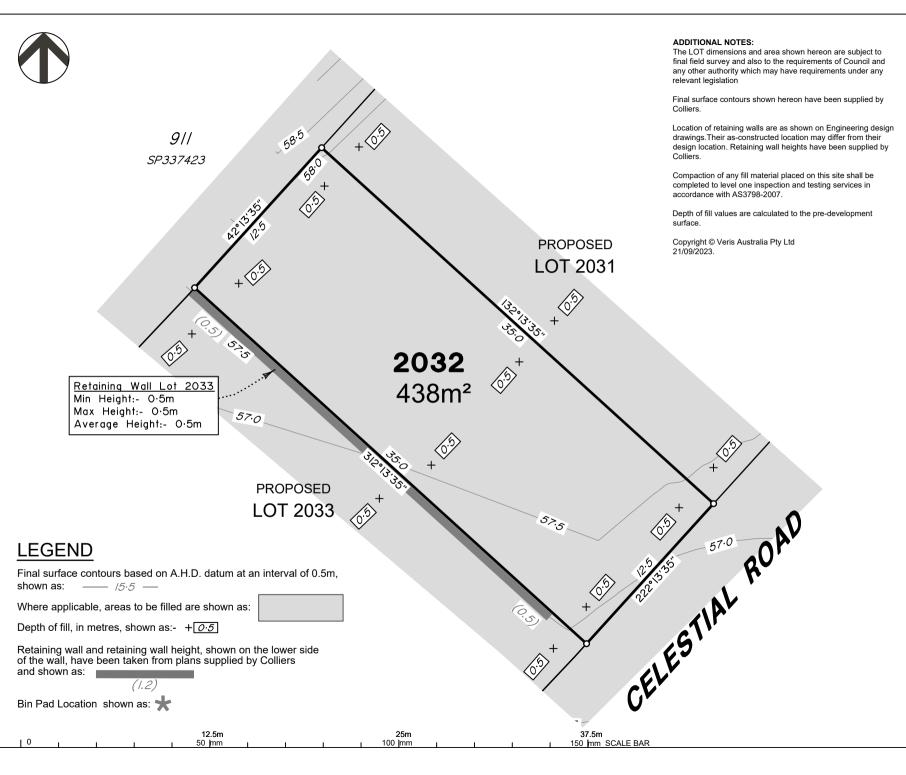

Designed BK 21/09/2023 Drawn: Checked: DE 21/09/2023

22 Sep, 2023 Plot Date: Computer File Ref: 30109-St5F-DP-(A).dwg

DISCLOSURE PLAN of Proposed LOT 2032 being part of Lot 911 on SP337423

BRISBANE

WHITSUNDAYS CAIRNS