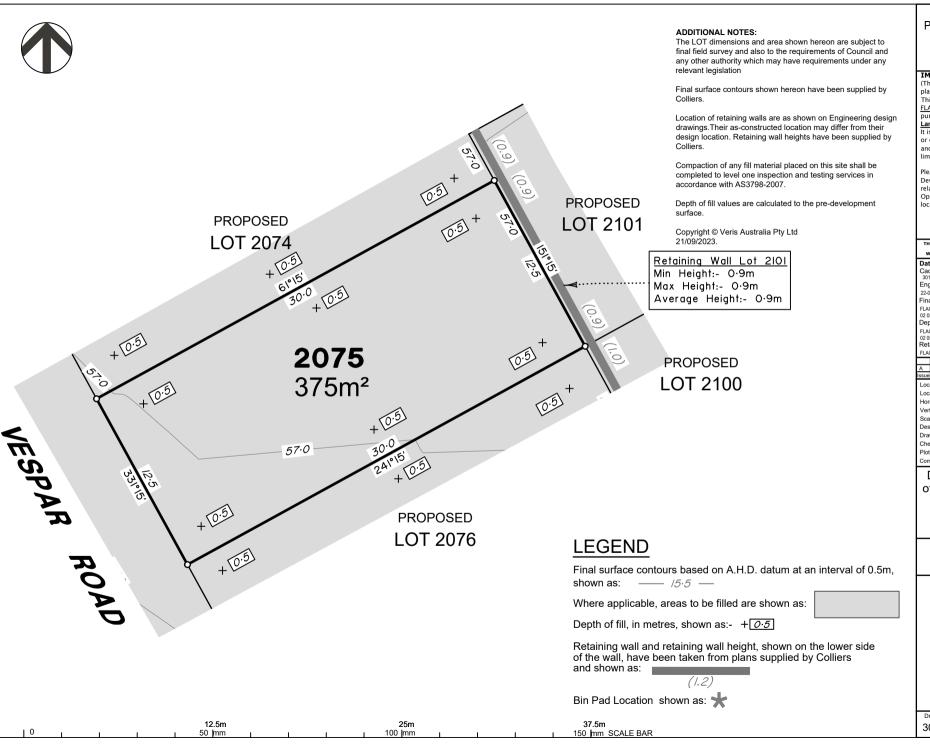

DE 21/09/2023 Checked Plot Date: 22 Sep. 2023 Computer File Ref: 30109-St5F-DP-(A).dwg

DISCLOSURE PLAN of Proposed LOT 2074 being part of

Lot 911 on SP337423

BRISBANE WHITSUNDAYS

CAIRNS MACKAY (07) 4252 9400

veris.com.au

ACN 615 735 727 Veris Australia Pty Ltd

Drawing No 30109-DP-2074

#### ADDITIONAL NOTES:

The LOT dimensions and area shown hereon are subject to final field survey and also to the requirements of Council and any other authority which may have requirements under any relevant legislation

Final surface contours shown hereon have been supplied by

Location of retaining walls are as shown on Engineering design drawings. Their as-constructed location may differ from their design location. Retaining wall heights have been supplied by

Compaction of any fill material placed on this site shall be completed to level one inspection and testing services in accordance with AS3798-2007.

Depth of fill values are calculated to the pre-development

Copyright © Veris Australia Pty Ltd 21/09/2023.

shown as: —— /5·5 —

Bin Pad Location shown as: 🜟

and shown as:

150 mm SCALE BAR

37.5m

Where applicable, areas to be filled are shown as:

Retaining wall and retaining wall height, shown on the lower side

of the wall, have been taken from plans supplied by Colliers

Depth of fill, in metres, shown as:- +0.5