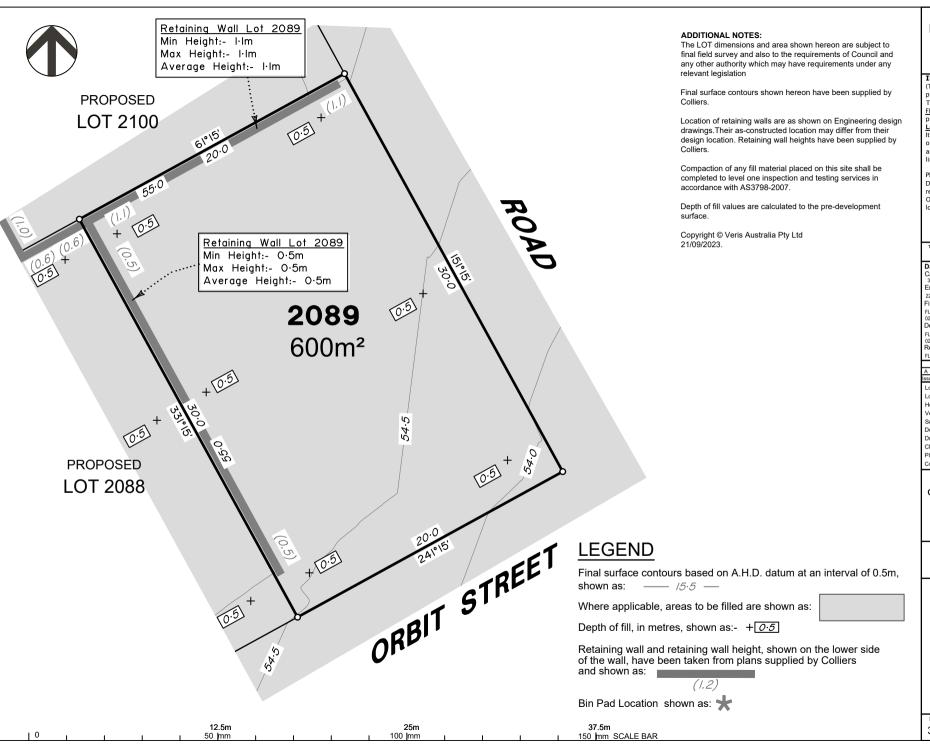

Horizontal Meridian MGA Zone 56 Vertical Level Datum: AHD D 1:250 @ A4 Scale:

Designed: Colliers Drawn: BK 21/09/2023

Checked: DE 21/09/2023 22 Sep. 2023 Plot Date: Computer File Ref: 30109-St5F-DP-(A).dwg

DISCLOSURE PLAN of Proposed LOT 2089 being part of Lot 911 on SP337423

Α

BRISBANE WHITSUNDAYS

MACKAY CAIRNS

(07) 4252 9400 veris.com.au

ACN 615 735 727 Veris Australia Pty Ltd

Drawing No

12.5m