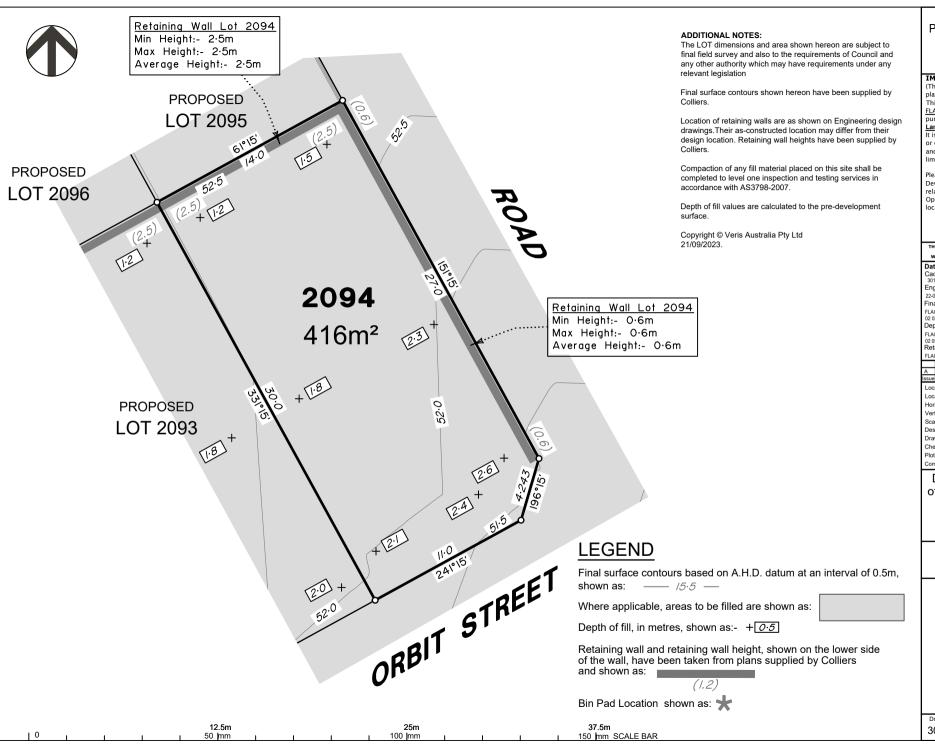

FLAGSTONE - STAGE 5 - DISCLOSURE INFO -02 05 2023 - Depth Contours.dwg Retaining Wall

FLAGSTONE - 5 BEW - OPW - DRAFTSET - 27.04.23

| Α     | Original          |     |                 | 21.09.2023 | B   |
|-------|-------------------|-----|-----------------|------------|-----|
| Issue | Revisions         |     |                 | Date       | Dra |
| Loc   | ality:            |     | FLAGS           | TONE       |     |
| Loc   | al Authority:     |     | LOGAN CITY COUN |            |     |
| Hori  | izontal Meridian  | c   | MGA Z           | one 56     |     |
| Verl  | tical Level Datu  | m:  | AHD D           |            |     |
| Sca   | le:               |     | 1:250 (         | @ A4       |     |
| Des   | igned:            | Co  | lliers          |            |     |
| Drav  | wn:               | Вŀ  | ( 21/09/2       | 2023       |     |
| Che   | cked:             | DE  | 21/09/2         | 2023       |     |
| Plot  | Date:             | 22  | Sep, 2          | 023        |     |
| Con   | puter File Ref: 3 | 010 | 9-St5F-[        | OP-(A).dwg | g   |
|       |                   |     |                 |            |     |

DISCLOSURE PLAN of Proposed LOT 2094 being part of Lot 911 on SP337423

BRISBANE WHITSUNDAYS

CAIRNS MACKAY

(07) 4252 9400

veris.com.au

ACN 615 735 727 Veris Australia Pty Ltd

Drawing No 30109-DP-2094