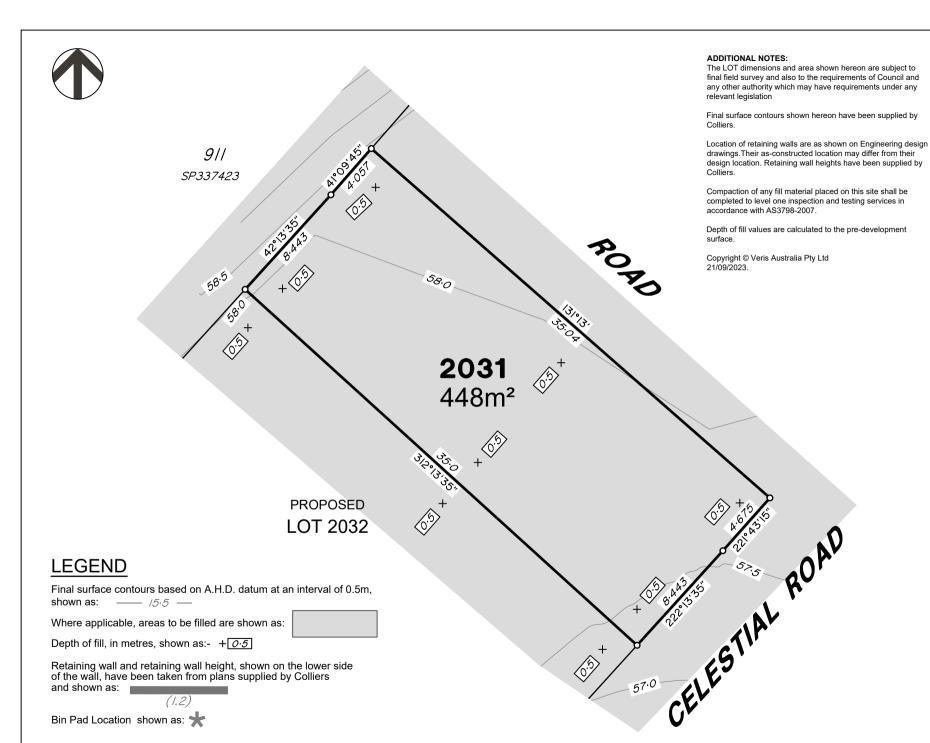

# DISCLOSURE PLAN of Proposed LOT 2031 being part of Lot 911 on SP337423

BRISBANE

WHITSUNDAYS CAIRNS

MACKAY

(07) 4252 9400 veris.com.au

ACN 615 735 727 Veris Australia Pty Ltd

Drawing No

30109-DP-2031 Α