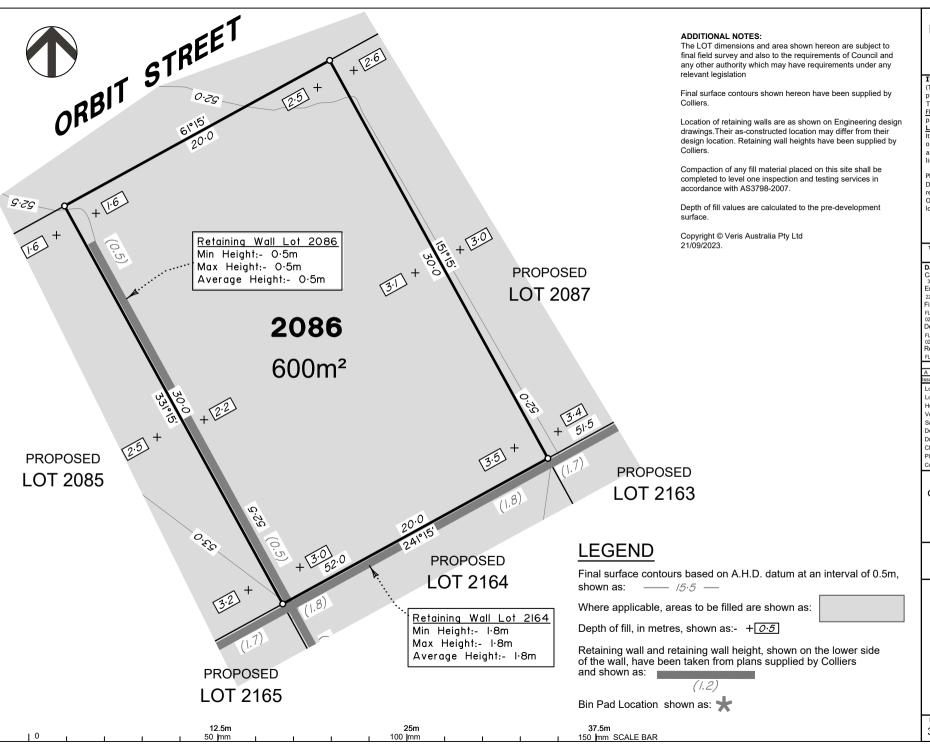

DE 21/09/2023 Checked Plot Date: 22 Sep. 2023 Computer File Ref: 30109-St5F-DP-(A).dwg

DISCLOSURE PLAN of Proposed LOT 2086 being part of Lot 911

on SP337423

BRISBANE WHITSUNDAYS

CAIRNS

(07) 4252 9400

MACKAY

veris.com.au ACN 615 735 727 Veris Australia Pty Ltd

Drawing No 30109-DP-2086