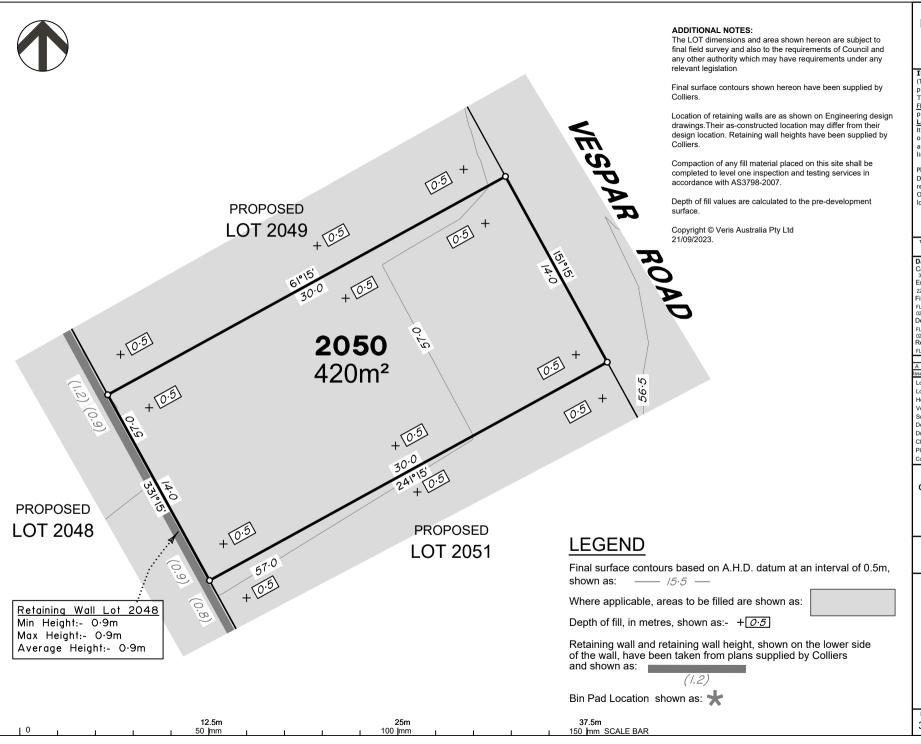

Designed: BK 21/09/2023 Drawn:

Checked: DE 21/09/2023 Plot Date: 22 Sep. 2023 Computer File Ref: 30109-St5F-DP-(A).dwg

DISCLOSURE PLAN of Proposed LOT 2049 being part of Lot 911 on SP337423

BRISBANE WHITSUNDAYS

Horizontal Meridian MGA Zone 56 Vertical Level Datum: AHD D Scale: 1:250 @ A4

Designed: Colliers BK 21/09/2023 Drawn: Checked:

DE 21/09/2023 22 Sep. 2023 Plot Date: Computer File Ref: 30109-St5F-DP-(A).dwg

DISCLOSURE PLAN of Proposed LOT 2050 being part of Lot 911

on SP337423

BRISBANE WHITSUNDAYS

CAIRNS MACKAY (07) 4252 9400

> veris.com.au ACN 615 735 727

Veris Australia Pty Ltd

Drawing No 30109-DP-2050