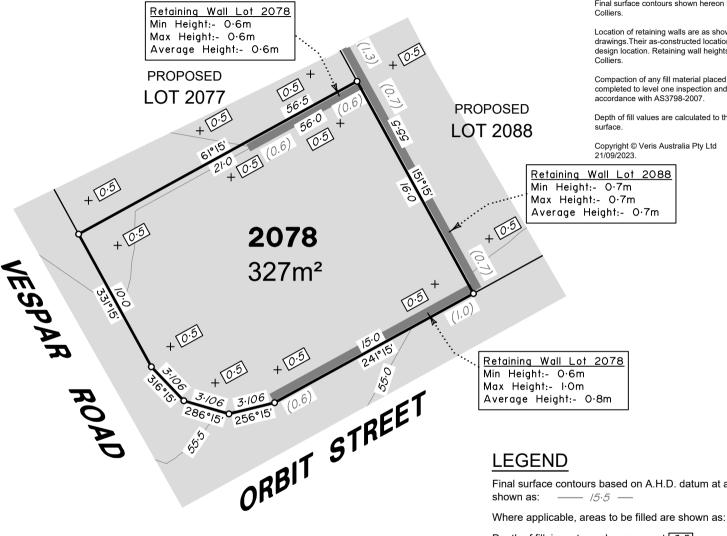

Vertical Level Datum: AHD D 1:250 @ A4 Scale: Designed: Colliers

BK 21/09/2023 Drawn: Checked: DE 21/09/2023 22 Sep. 2023 Plot Date: Computer File Ref: 30109-St5F-DP-(A).dwg

DISCLOSURE PLAN of Proposed LOT 2078 being part of Lot 911 on SP337423

BRISBANE WHITSUNDAYS

MACKAY CAIRNS

(07) 4252 9400 veris.com.au

ACN 615 735 727 Veris Australia Pty Ltd

Drawing No 30109-DP-2078