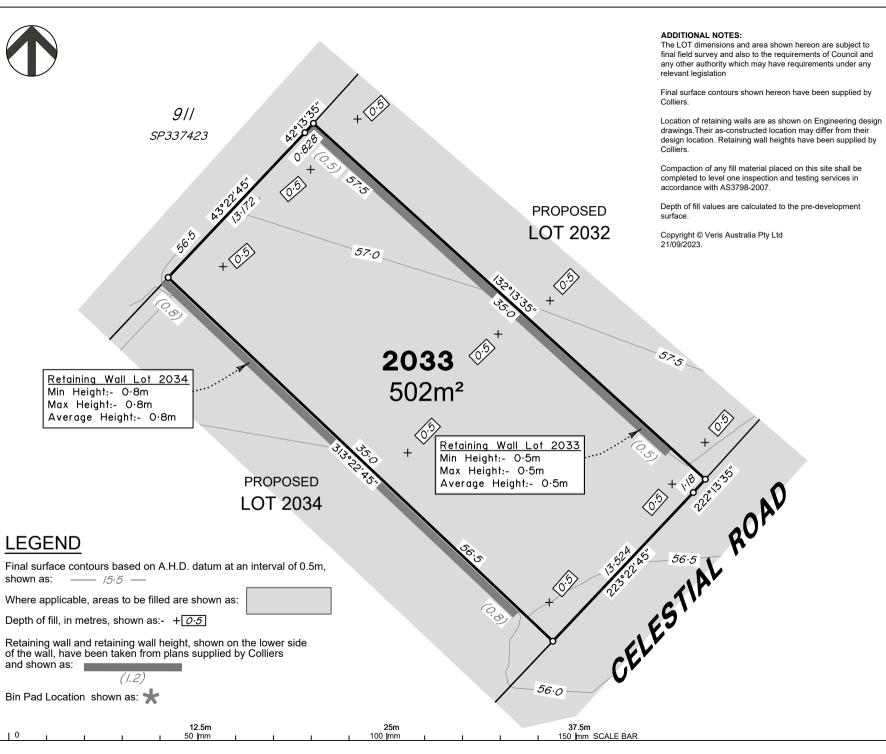

1:250 @ A4 Scale: Designed: Colliers

BK 21/09/2023 Drawn: Checked: DE 21/09/2023

22 Sep. 2023 Plot Date: Computer File Ref: 30109-St5F-DP-(A).dwg

DISCLOSURE PLAN of Proposed LOT 2033 being part of Lot 911 on SP337423