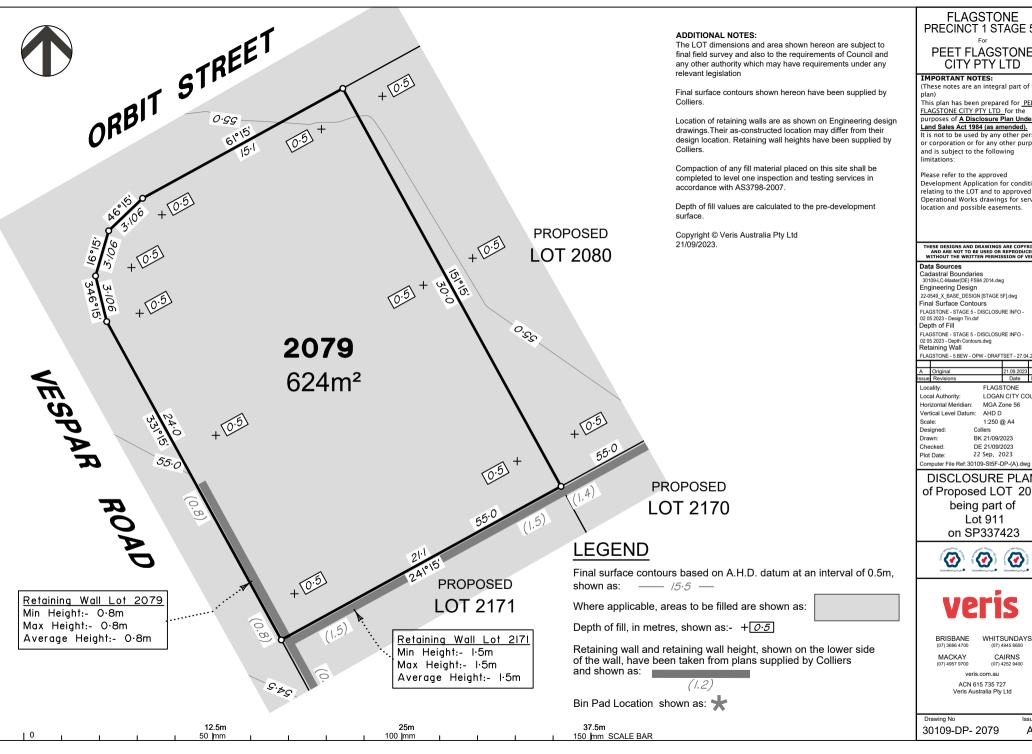

FLAGSTONE - STAGE 5 - DISCLOSURE INFO -02 05 2023 - Depth Contours.dwg

Retaining Wall

FLAGSTONE - 5 BEW - OPW - DRAFTSET - 27.04.23

Locality: FLAGSTONE LOGAN CITY COUNCIL Local Authority: Horizontal Meridian: MGA Zone 56 Vertical Level Datum: AHD D 1:250 @ A4 Designed: Colliers BK 21/09/2023 Drawn: Checked: DE 21/09/2023 22 Sep. 2023

> DISCLOSURE PLAN of Proposed LOT 2079 being part of

Lot 911 on SP337423

BRISBANE WHITSUNDAYS

CAIRNS

Α

MACKAY (07) 4252 9400 veris.com.au

ACN 615 735 727 Veris Australia Pty Ltd

Drawing No