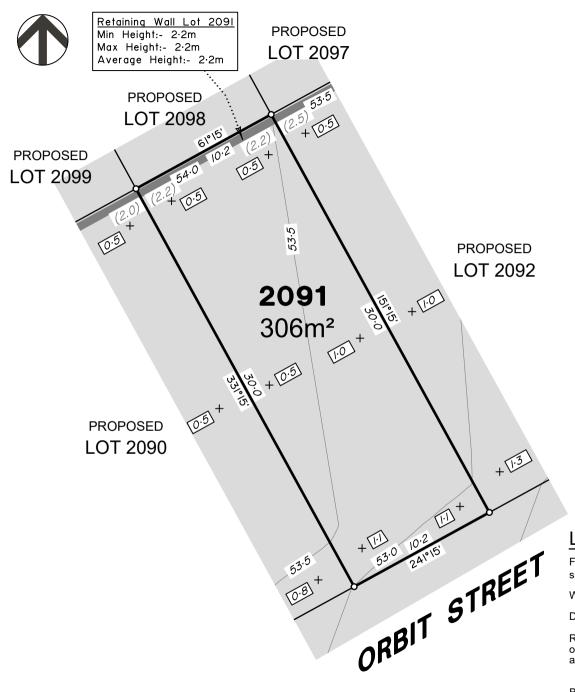

1:250 @ A4 Designed: Colliers

BK 21/09/2023 Drawn: Checked: DE 21/09/2023 22 Sep. 2023 Plot Date: Computer File Ref: 30109-St5F-DP-(A).dwg

DISCLOSURE PLAN of Proposed LOT 2091 being part of Lot 911 on SP337423

BRISBANE WHITSUNDAYS

MACKAY CAIRNS (07) 4252 9400

> veris.com.au ACN 615 735 727

Veris Australia Pty Ltd

Drawing No 30109-DP-2091