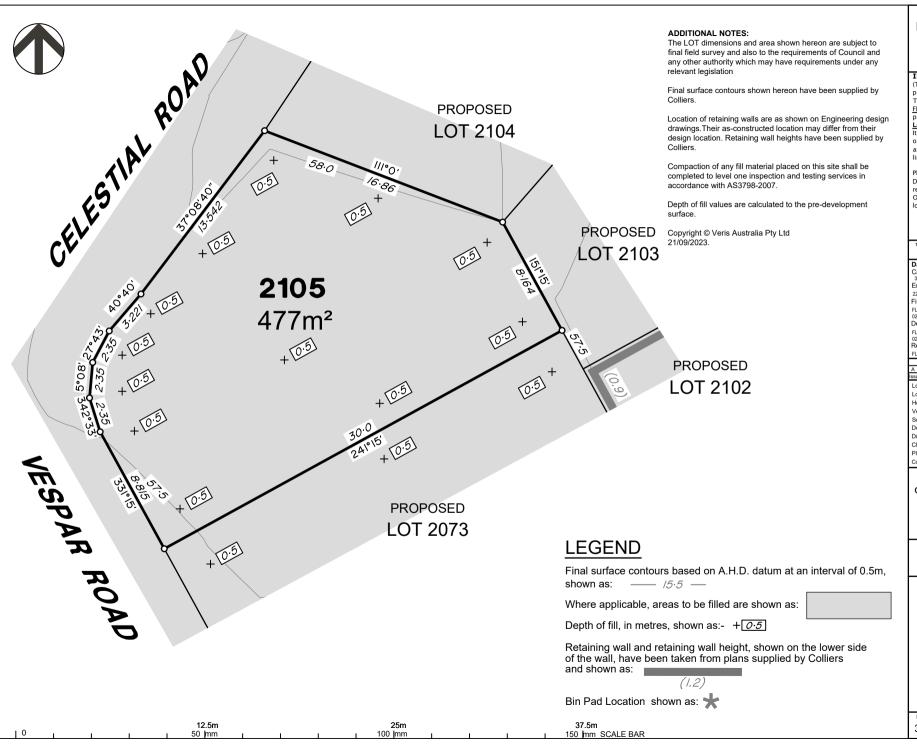

#### ADDITIONAL NOTES:

The LOT dimensions and area shown hereon are subject to final field survey and also to the requirements of Council and any other authority which may have requirements under any relevant legislation

Final surface contours shown hereon have been supplied by

Location of retaining walls are as shown on Engineering design drawings. Their as-constructed location may differ from their design location. Retaining wall heights have been supplied by

Compaction of any fill material placed on this site shall be completed to level one inspection and testing services in accordance with AS3798-2007.

Depth of fill values are calculated to the pre-development

Copyright © Veris Australia Pty Ltd 21/09/2023.

shown as: —— /5·5 —

Bin Pad Location shown as: 🜟

and shown as:

150 mm SCALE BAR

37.5m

Where applicable, areas to be filled are shown as:

Retaining wall and retaining wall height, shown on the lower side

of the wall, have been taken from plans supplied by Colliers

Depth of fill, in metres, shown as:- +0.5

# **LEGEND**

Final surface contours based on A.H.D. datum at an interval of 0.5m, shown as: —— /5·5 —

Where applicable, areas to be filled are shown as:

Depth of fill, in metres, shown as:-  $+ \boxed{0.5}$ 

Retaining wall and retaining wall height, shown on the lower side of the wall, have been taken from plans supplied by Colliers and shown as:

Bin Pad Location shown as: \*

37.5m 150 mm SCALE BAR