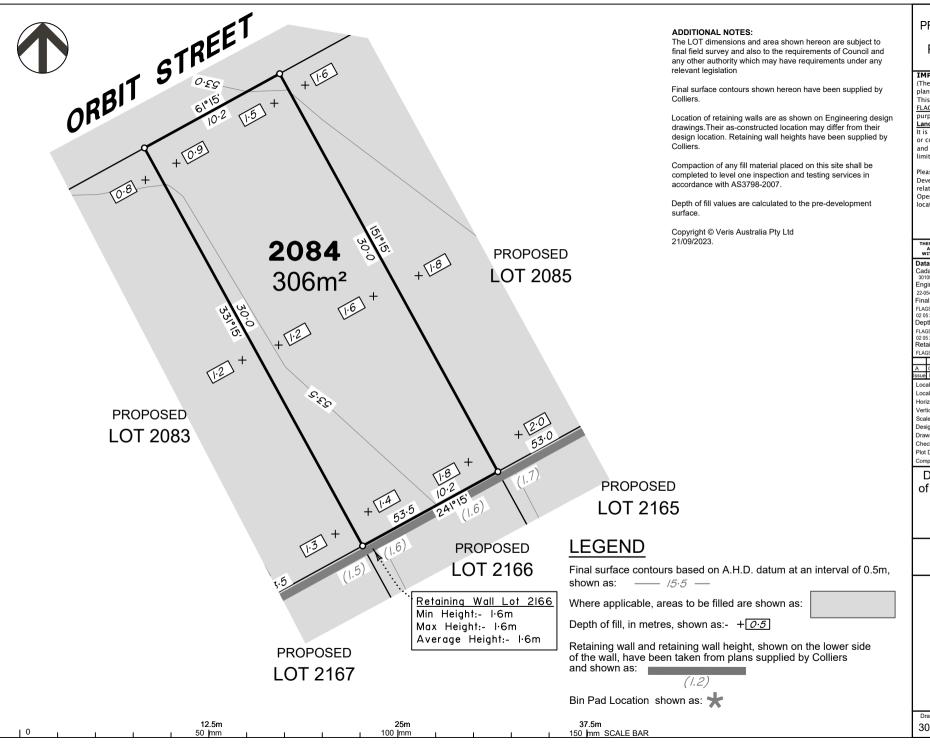

Vertical Level Datum: AHD D 1:250 @ A4 Designed:

BK 21/09/2023 Drawn: Checked: DE 21/09/2023 22 Sep. 2023 Plot Date:

Computer File Ref: 30109-St5F-DP-(A).dwg

DISCLOSURE PLAN of Proposed LOT 2085 being part of Lot 911 on SP337423

BRISBANE WHITSUNDAYS CAIRNS

MACKAY

(07) 4252 9400 veris.com.au

Α

ACN 615 735 727 Veris Australia Pty Ltd

Drawing No 30109-DP-2085

#### ADDITIONAL NOTES:

final field survey and also to the requirements of Council and any other authority which may have requirements under any relevant legislation

drawings. Their as-constructed location may differ from their design location. Retaining wall heights have been supplied by

Compaction of any fill material placed on this site shall be completed to level one inspection and testing services in accordance with AS3798-2007.

21/09/2023.

The LOT dimensions and area shown hereon are subject to

Final surface contours shown hereon have been supplied by

Location of retaining walls are as shown on Engineering design

Depth of fill values are calculated to the pre-development

Copyright © Veris Australia Pty Ltd

# **LEGEND**

Final surface contours based on A.H.D. datum at an interval of 0.5m, shown as: —— /5·5 —

Where applicable, areas to be filled are shown as:

Depth of fill, in metres, shown as:-  $+ \boxed{0.5}$ 

Retaining wall and retaining wall height, shown on the lower side of the wall, have been taken from plans supplied by Colliers and shown as:

Bin Pad Location shown as: \*

37.5m 150 mm SCALE BAR