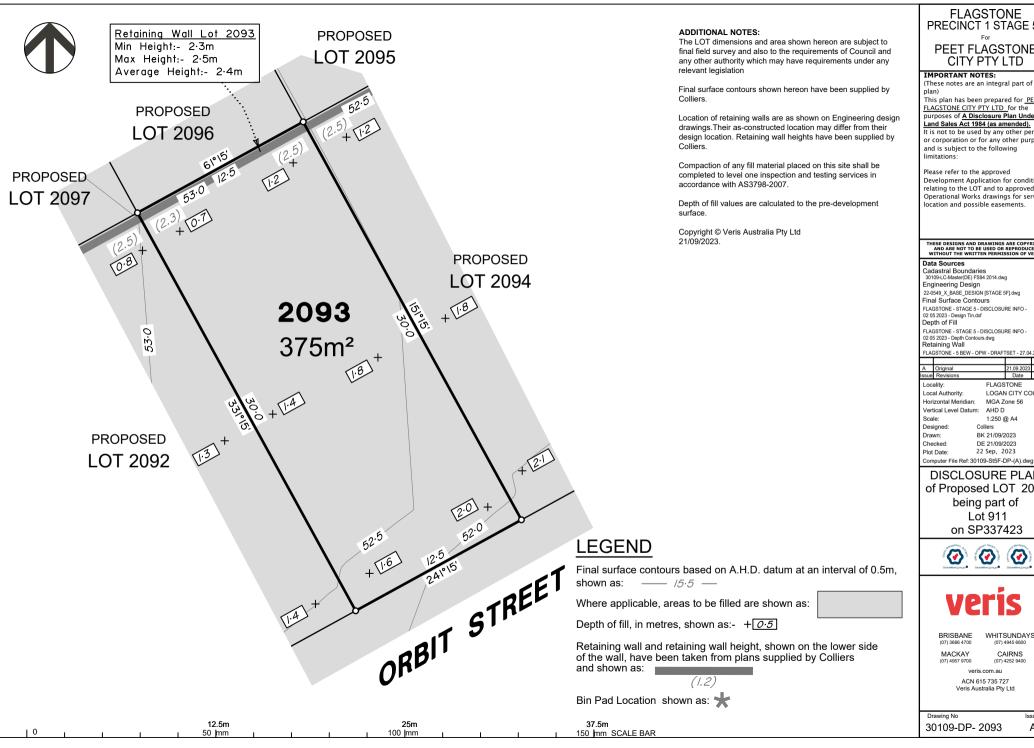

#### ADDITIONAL NOTES:

The LOT dimensions and area shown hereon are subject to final field survey and also to the requirements of Council and any other authority which may have requirements under any relevant legislation

Final surface contours shown hereon have been supplied by

Location of retaining walls are as shown on Engineering design drawings. Their as-constructed location may differ from their design location. Retaining wall heights have been supplied by

Compaction of any fill material placed on this site shall be completed to level one inspection and testing services in accordance with AS3798-2007.

Depth of fill values are calculated to the pre-development

Copyright © Veris Australia Pty Ltd 21/09/2023.

shown as: —— /5·5 —

Bin Pad Location shown as: 🜟

and shown as:

150 mm SCALE BAR

37.5m

Where applicable, areas to be filled are shown as:

Retaining wall and retaining wall height, shown on the lower side

of the wall, have been taken from plans supplied by Colliers

Depth of fill, in metres, shown as:- +0.5

# **LEGEND**

Final surface contours based on A.H.D. datum at an interval of 0.5m, shown as: —— /5·5 —

Where applicable, areas to be filled are shown as:

Depth of fill, in metres, shown as:-  $+ \boxed{0.5}$ 

Retaining wall and retaining wall height, shown on the lower side of the wall, have been taken from plans supplied by Colliers and shown as:

Bin Pad Location shown as: \*

37.5m 150 mm SCALE BAR

Retaining Wall

FLAGSTONE - 5 BEW - OPW - DRAFTSET - 27.04.23

| Α    | Original           |            | 21.09.2023 | BK    |
|------|--------------------|------------|------------|-------|
| Issu | Revisions          |            | Date       | Drawi |
| Lo   | cality:            | FLAGS      | TONE       |       |
| Lo   | cal Authority:     | LOGAN      | N CITY CO  | UNCI  |
| Но   | rizontal Meridian: | MGA Z      | one 56     |       |
| Ve   | rtical Level Datur | n: AHD D   |            |       |
| Sc   | ale:               | 1:250 (    | @ A4       |       |
| De   | signed:            | Colliers   |            |       |
| Dra  | awn:               | BK 21/09/2 | 2023       |       |
| Ch   | ecked:             | DE 21/09/2 | 2023       |       |
| Plo  | t Date:            | 22 Sep. 2  | 023        |       |

DISCLOSURE PLAN of Proposed LOT 2093 being part of Lot 911 on SP337423

BRISBANE

WHITSUNDAYS CAIRNS (07) 4252 9400

MACKAY

veris.com.au ACN 615 735 727

Veris Australia Pty Ltd

Drawing No 30109-DP-2093