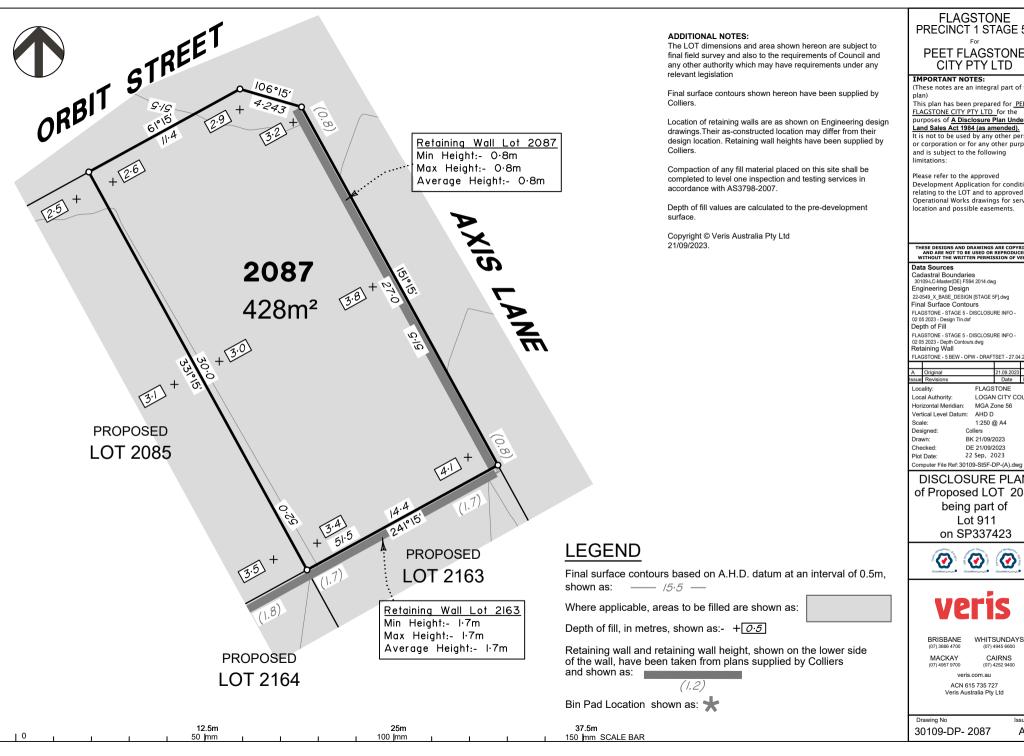

FLAGSTONE - STAGE 5 - DISCLOSURE INFO -02 05 2023 - Depth Contours.dwg Retaining Wall

FLAGSTONE - 5 BEW - OPW - DRAFTSET - 27.04.23

|       | l                 |            |            |      |
|-------|-------------------|------------|------------|------|
| Α     | Original          |            | 21.09.2023 | BK   |
| Issue | Revisions         |            | Date       | Drav |
| Loc   | ality:            | FLAGS      | TONE       |      |
| Loc   | al Authority:     | LOGAN      | N CITY CC  | UNC  |
| Hor   | izontal Meridian: | MGA Z      | one 56     |      |
| Ver   | tical Level Datur | n: AHD D   |            |      |
| Sca   | le:               | 1:250 (    | @ A4       |      |
| Des   | igned:            | Colliers   |            |      |
| Dra   | wn:               | BK 21/09/2 | 2023       |      |
| Che   | cked:             | DE 21/09/2 | 2023       |      |
| Plot  | Date:             | 22 Sep. 2  | 023        |      |

DISCLOSURE PLAN of Proposed LOT 2087 being part of Lot 911

on SP337423

BRISBANE

WHITSUNDAYS CAIRNS

(07) 4252 9400

MACKAY

veris.com.au ACN 615 735 727 Veris Australia Pty Ltd

Drawing No 30109-DP-2087