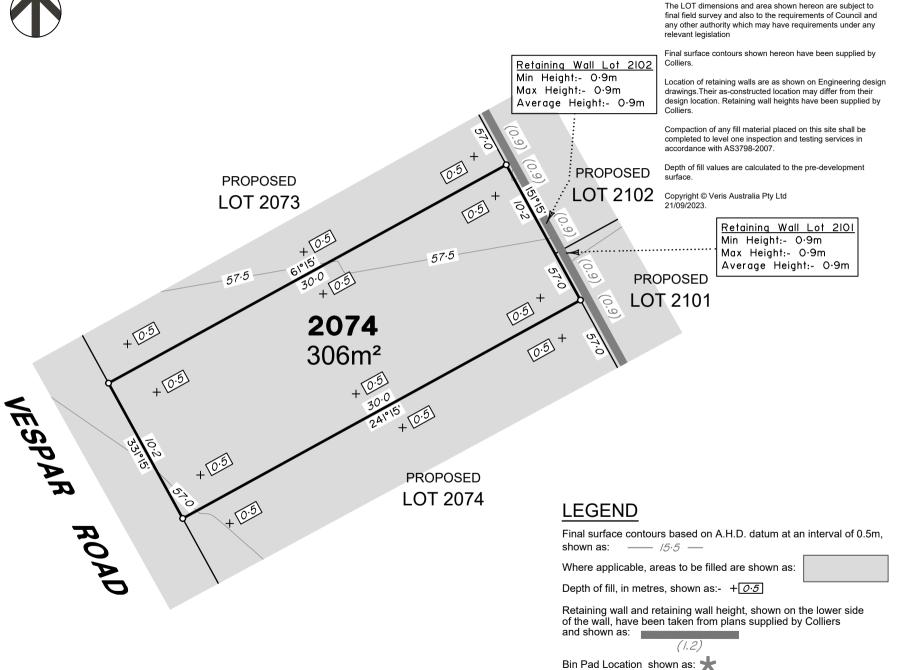

DE 21/09/2023 Checked Plot Date: 22 Sep. 2023 Computer File Ref: 30109-St5F-DP-(A).dwg

DISCLOSURE PLAN of Proposed LOT 2074 being part of

Lot 911 on SP337423

BRISBANE WHITSUNDAYS

CAIRNS MACKAY (07) 4252 9400