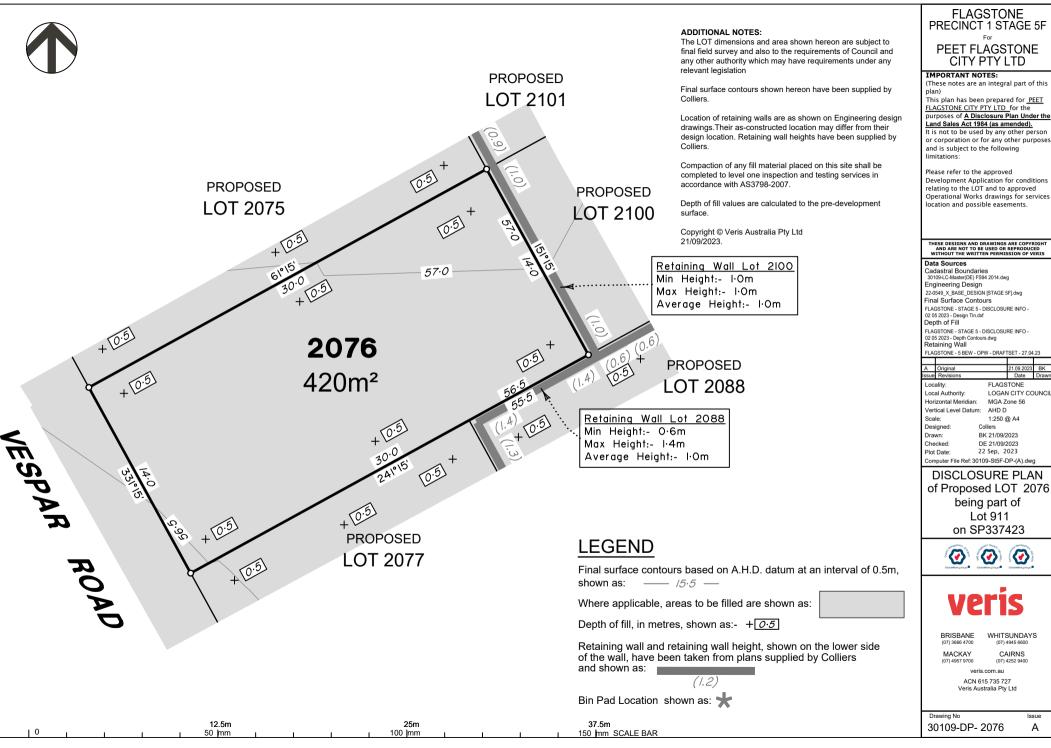

Vertical Level Datum: AHD D 1:250 @ A4 Scale:

Designed: Colliers BK 21/09/2023 Drawn: Checked: DE 21/09/2023

22 Sep. 2023 Plot Date: Computer File Ref: 30109-St5F-DP-(A).dwg

DISCLOSURE PLAN

being part of Lot 911 on SP337423

BRISBANE WHITSUNDAYS

CAIRNS

MACKAY (07) 4252 9400 veris.com.au

ACN 615 735 727 Veris Australia Pty Ltd

Drawing No

30109-DP-2076 Α

100 lmm

12.5m