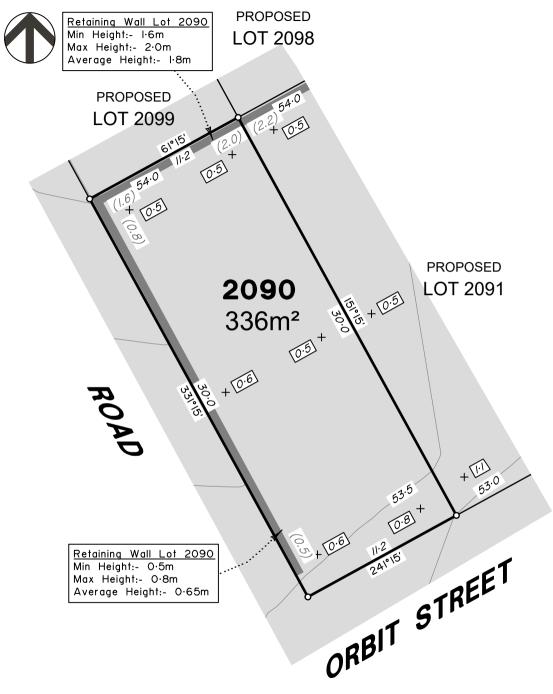

FLAGSTONE - STAGE 5 - DISCLOSURE INFO -02 05 2023 - Depth Contours.dwg

Retaining Wall

FLAGSTONE - 5 BEW - OPW - DRAFTSET - 27.04.23

| Α     | Original          |          |      | 21.09.2023 | BK   |
|-------|-------------------|----------|------|------------|------|
| Issue | Revisions         |          |      | Date       | Drav |
| Loc   | ality:            | FLA      | GS   | TONE       |      |
| Loc   | al Authority:     | LOC      | 1A6  | N CITY CC  | UNC  |
| Hor   | izontal Meridian  | : MG     | ΑZ   | one 56     |      |
| Ver   | tical Level Datur | n: AHI   | D O  |            |      |
| Sca   | le:               | 1:25     | 0 (  | @ A4       |      |
| Des   | igned:            | Colliers |      |            |      |
| Dra   | wn:               | BK 21/0  | 9/2  | 2023       |      |
| Che   | cked:             | DE 21/0  | )9/2 | 2023       |      |
| Plot  | Date:             | 22 Sep.  | . 2  | 023        |      |

Computer File Ref: 30109-St5F-DP-(A).dwa

DISCLOSURE PLAN of Proposed LOT 2090 being part of Lot 911 on SP337423

BRISBANE WHITSUNDAYS

MACKAY CAIRNS

(07) 4252 9400 veris.com.au

ACN 615 735 727 Veris Australia Pty Ltd

Drawing No

30109-DP-2090 Α

100 mm

12.5m

50 mm