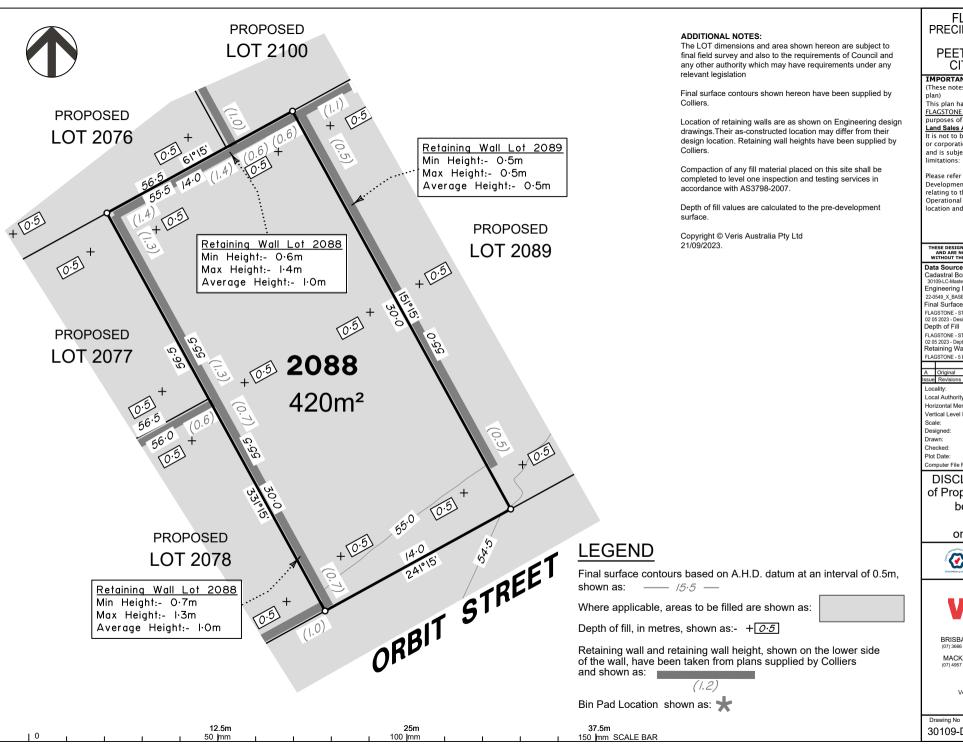

**DISCLOSURE PLAN** of Proposed LOT 2088 being part of Lot 911 on SP337423

Α

BRISBANE

WHITSUNDAYS CAIRNS

MACKAY (07) 4252 9400 veris.com.au

ACN 615 735 727 Veris Australia Pty Ltd

Drawing No 30109-DP-2088