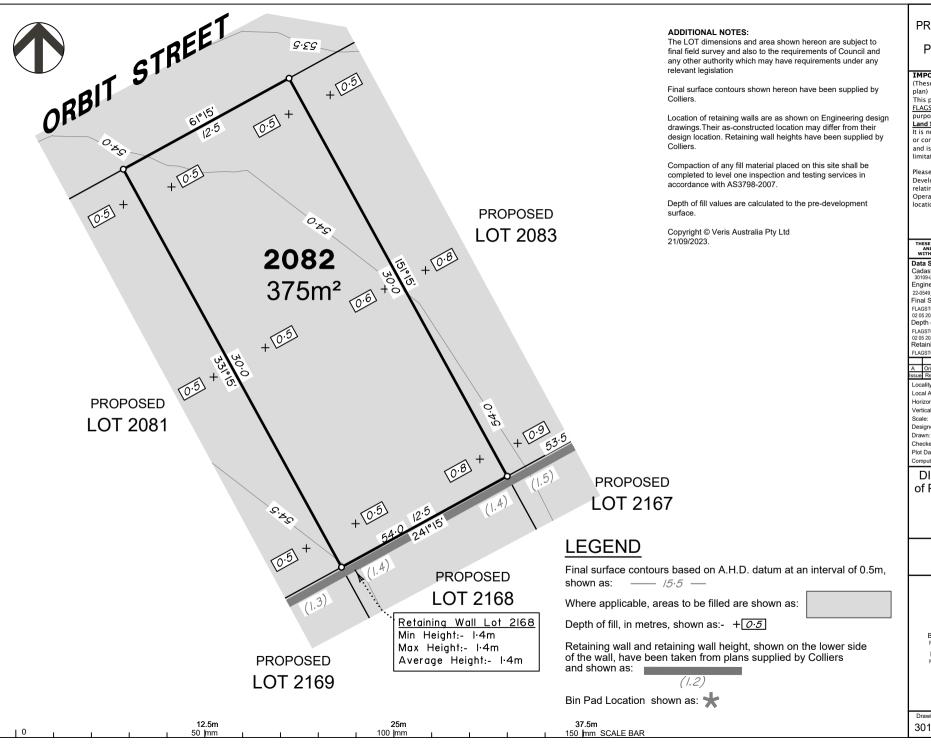

#### Data Sources

Cadastral Boundaries 30109-I C-Master(DF) FS94 2014 dwg Engineering Design 22-0549 X BASE DESIGN ISTAGE 5FI.dwg

Final Surface Contours FLAGSTONE - STAGE 5 - DISCLOSURE INFO -

02 05 2023 - Design Tin.dxl Depth of Fill

FLAGSTONE - STAGE 5 - DISCLOSURE INFO -02 05 2023 - Depth Contours.dwg Retaining Wall

FLAGSTONE - 5 BEW - OPW - DRAFTSET - 27.04.23

Locality: FLAGSTONE LOGAN CITY COUNCIL Local Authority: Horizontal Meridian: MGA Zone 56

> Vertical Level Datum: AHD D 1:250 @ A4 Designed: Colliers

BK 21/09/2023 Checked: DE 21/09/2023 22 Sep. 2023 Plot Date:

Computer File Ref: 30109-St5F-DP-(A).dwg

DISCLOSURE PLAN of Proposed LOT 2082 being part of Lot 911 on SP337423