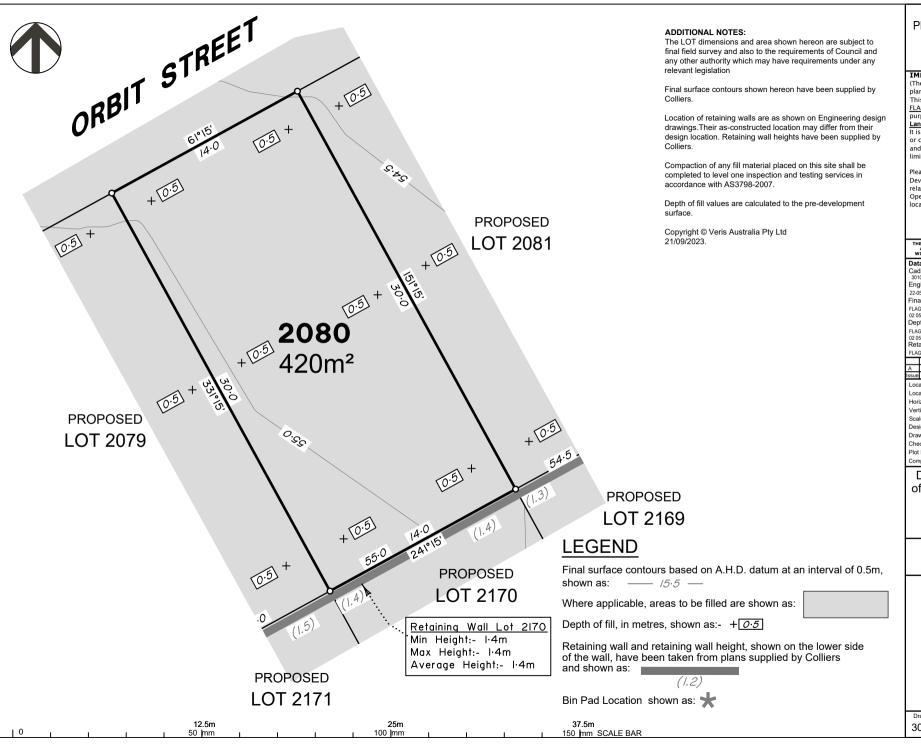

FLAGSTONE - STAGE 5 - DISCLOSURE INFO -02 05 2023 - Depth Contours.dwg

Retaining Wall

FLAGSTONE - 5 BEW - OPW - DRAFTSET - 27.04.23

| Α     | Original            |             | 21.09.2023      | В   |  |
|-------|---------------------|-------------|-----------------|-----|--|
| Issue | Revisions           |             | Date            | Dra |  |
| Loc   | ality:              | FLAGS       | TONE            |     |  |
| Loc   | al Authority:       | LOGAN       | LOGAN CITY COUN |     |  |
| Hor   | izontal Meridian:   | MGA Z       | MGA Zone 56     |     |  |
| Ver   | tical Level Datur   | n: AHD D    | AHD D           |     |  |
| Sca   | ale:                | 1:250 (     | D A4            |     |  |
| Des   | signed:             | Colliers    |                 |     |  |
| Dra   | Drawn: Bl           |             | 2023            |     |  |
| Che   | ecked:              | DE 21/09/2  | 2023            |     |  |
| Plo   | t Date:             | 22 Sep, 2   | 023             |     |  |
| Cor   | nputer File Ref: 30 | 0109-St5F-E | P-(A).dwg       | 3   |  |

# DISCLOSURE PLAN of Proposed LOT 2080 being part of Lot 911 on SP337423

BRISBANE

WHITSUNDAYS

MACKAY

CAIRNS (07) 4252 9400 veris.com.au

Α

ACN 615 735 727 Veris Australia Pty Ltd

Drawing No