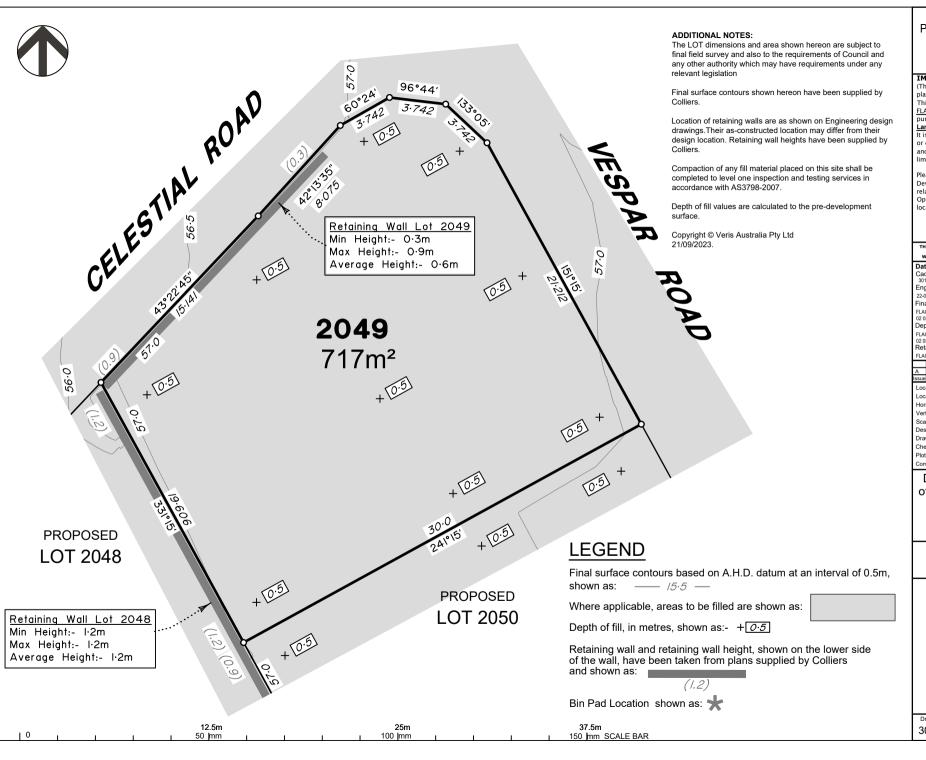

Designed: BK 21/09/2023 Drawn:

Checked: DE 21/09/2023 Plot Date: 22 Sep. 2023 Computer File Ref: 30109-St5F-DP-(A).dwg

DISCLOSURE PLAN of Proposed LOT 2049 being part of Lot 911 on SP337423

BRISBANE WHITSUNDAYS