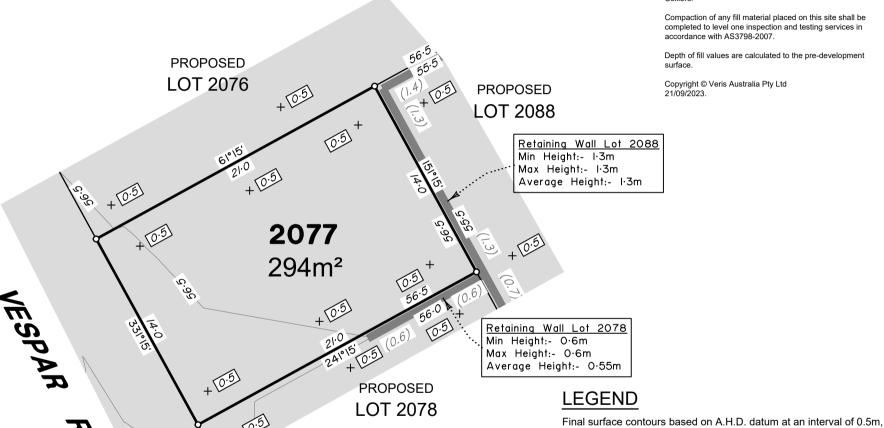

BK 21/09/2023 Drawn: Checked: DE 21/09/2023 22 Sep, 2023 Plot Date:

Computer File Ref: 30109-St5F-DP-(A).dwg DISCLOSURE PLAN

of Proposed LOT 2077 being part of Lot 911 on SP337423

BRISBANE WHITSUNDAYS

CAIRNS

MACKAY

(07) 4252 9400 veris.com.au

Α

ACN 615 735 727 Veris Australia Pty Ltd

Drawing No 30109-DP-2077

100 **|**mm

12.5m

50 mm