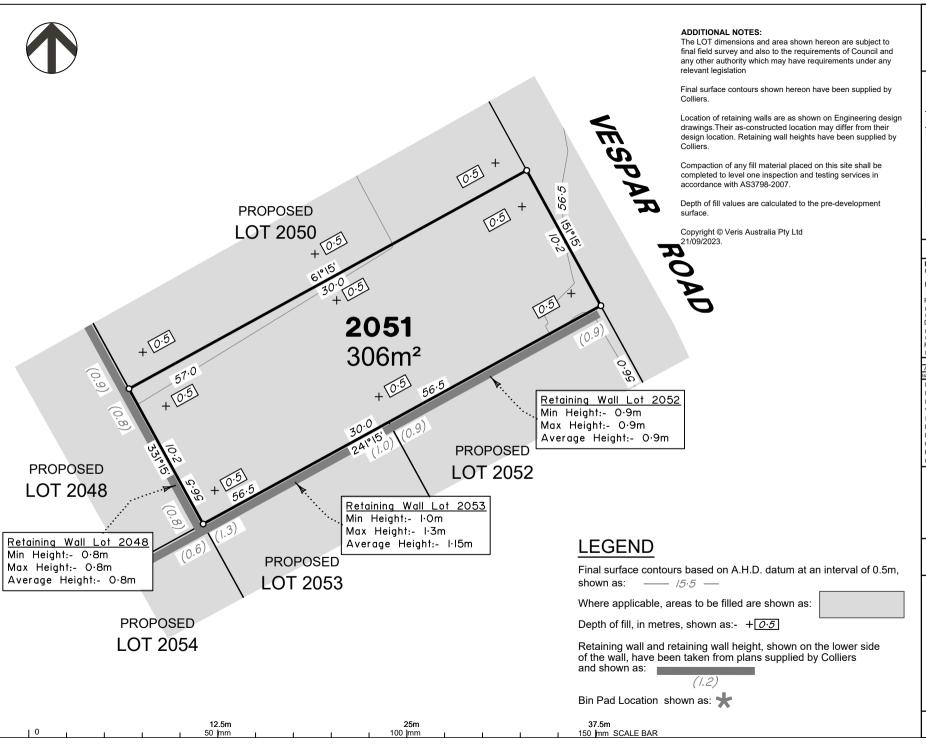

Vertical Level Datum: AHD D 1:250 @ A4 Scale: Designed:

Drawn: BK 21/09/2023 Checked: DE 21/09/2023 22 Sep. 2023 Plot Date:

Computer File Ref: 30109-St5F-DP-(A).dwg

DISCLOSURE PLAN of Proposed LOT 2051 being part of Lot 911 on SP337423