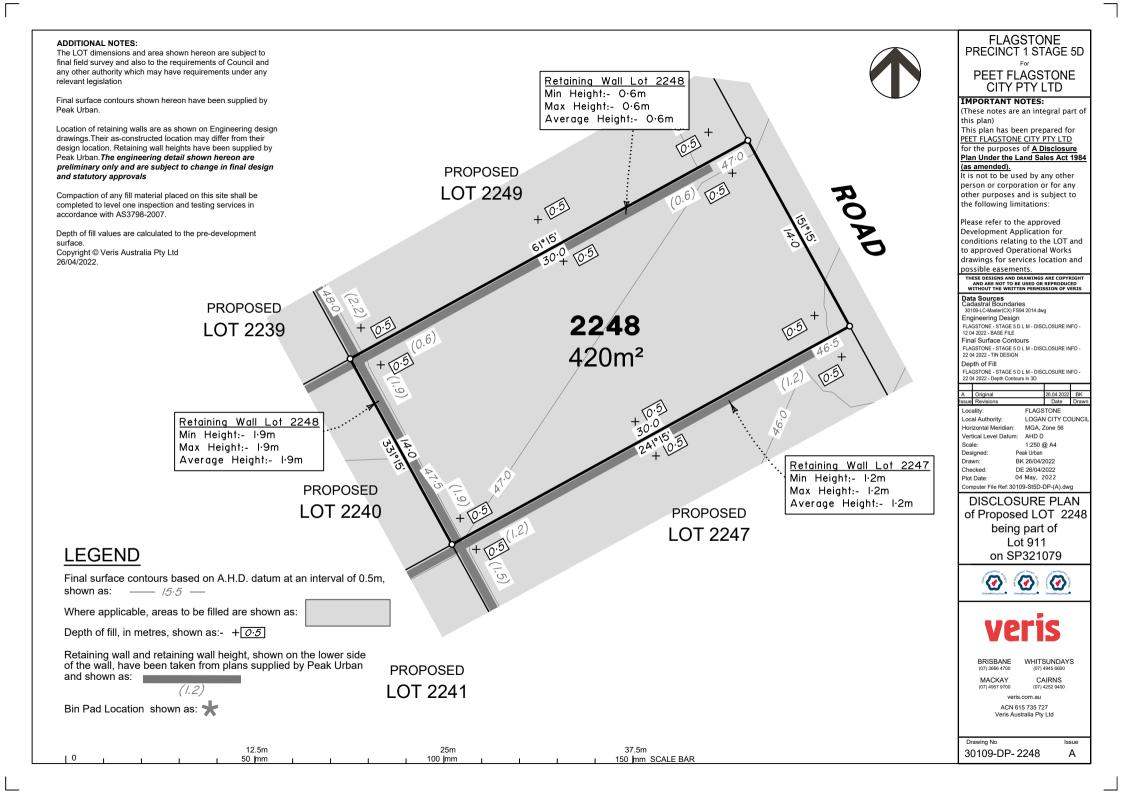

## ADDITIONAL NOTES:

LEGEND

shown as: \_\_\_\_ /5.5 \_\_\_

Bin Pad Location shown as:

and shown as:

10

Depth of fill, in metres, shown as:- +0.5

(1.2)

Final surface contours shown hereon have been supplied by Peak Urban.

Location of retaining walls are as shown on Engineering design drawings. Their as-constructed location may differ from their design location. Retaining wall heights have been supplied by Peak Urban. The engineering detail shown hereon are preliminary only and are subject to change in final design and statutory approvals

Compaction of any fill material placed on this site shall be completed to level one inspection and testing services in accordance with AS3798-2007.

Depth of fill values are calculated to the pre-development surface Copyright © Veris Australia Ptv Ltd 26/04/2022.