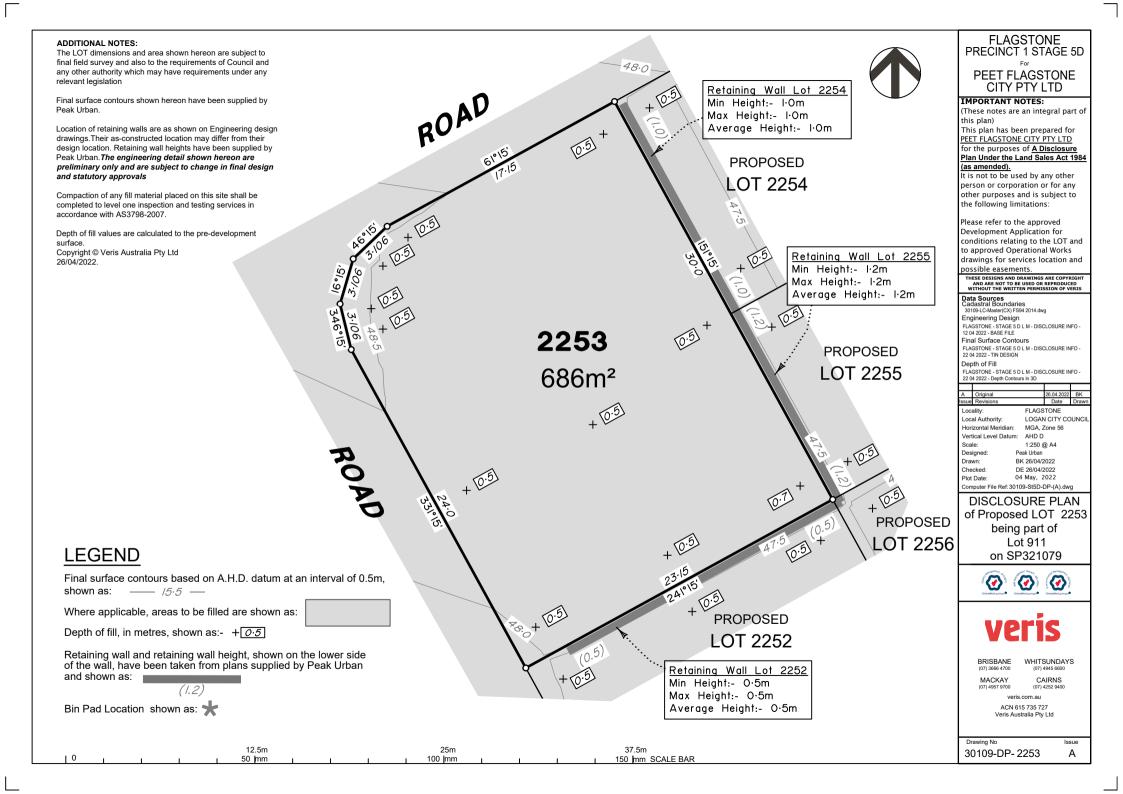

## ADDITIONAL NOTES:

LEGEND

shown as: \_\_\_\_ /5.5 \_\_\_

Bin Pad Location shown as:

and shown as:

10

Depth of fill, in metres, shown as:- +0.5

(1.2)

Final surface contours shown hereon have been supplied by Peak Urban.

Location of retaining walls are as shown on Engineering design drawings. Their as-constructed location may differ from their design location. Retaining wall heights have been supplied by Peak Urban. The engineering detail shown hereon are preliminary only and are subject to change in final design and statutory approvals

Compaction of any fill material placed on this site shall be completed to level one inspection and testing services in accordance with AS3798-2007.

Depth of fill values are calculated to the pre-development surface Copyright © Veris Australia Ptv Ltd 26/04/2022.