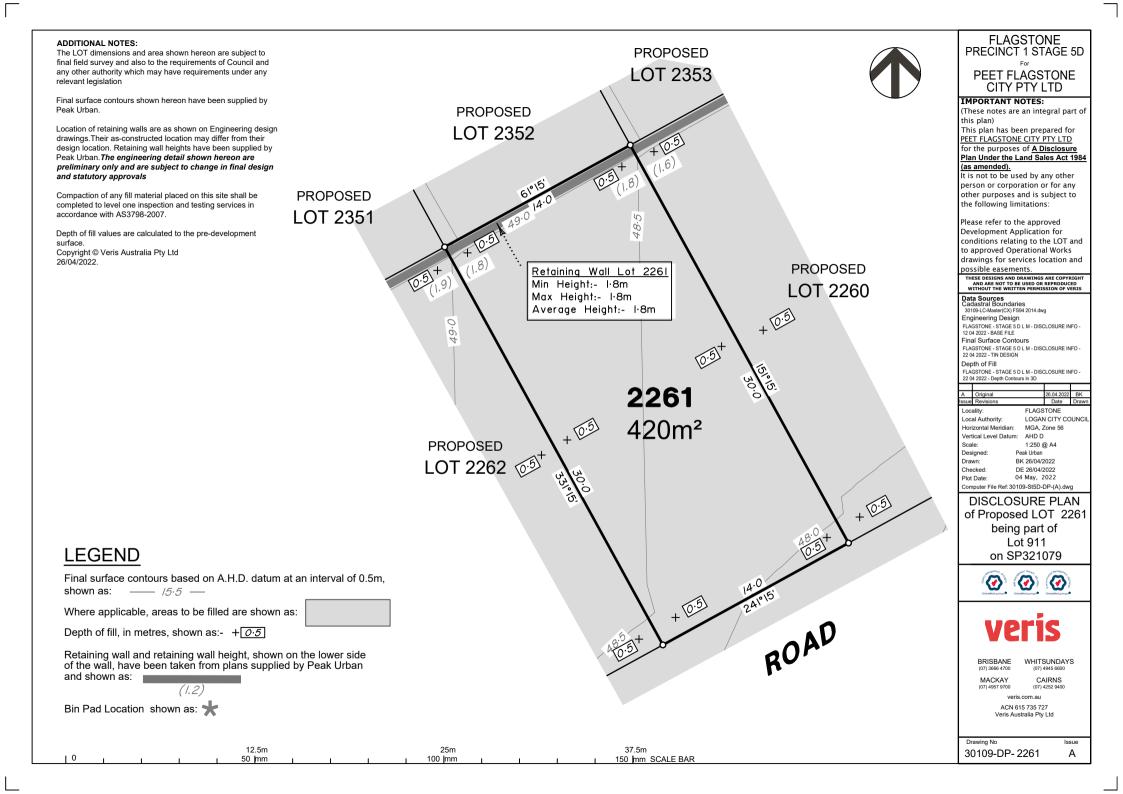

## ADDITIONAL NOTES:

LEGEND

shown as: \_\_\_\_ /5.5 \_\_\_

Bin Pad Location shown as:

and shown as:

10

Depth of fill, in metres, shown as:- +0.5

(1.2)

Final surface contours shown hereon have been supplied by Peak Urban.

Location of retaining walls are as shown on Engineering design drawings. Their as-constructed location may differ from their design location. Retaining wall heights have been supplied by Peak Urban. The engineering detail shown hereon are preliminary only and are subject to change in final design and statutory approvals

Compaction of any fill material placed on this site shall be completed to level one inspection and testing services in accordance with AS3798-2007.

Depth of fill values are calculated to the pre-development surface Copyright © Veris Australia Ptv Ltd 26/04/2022.