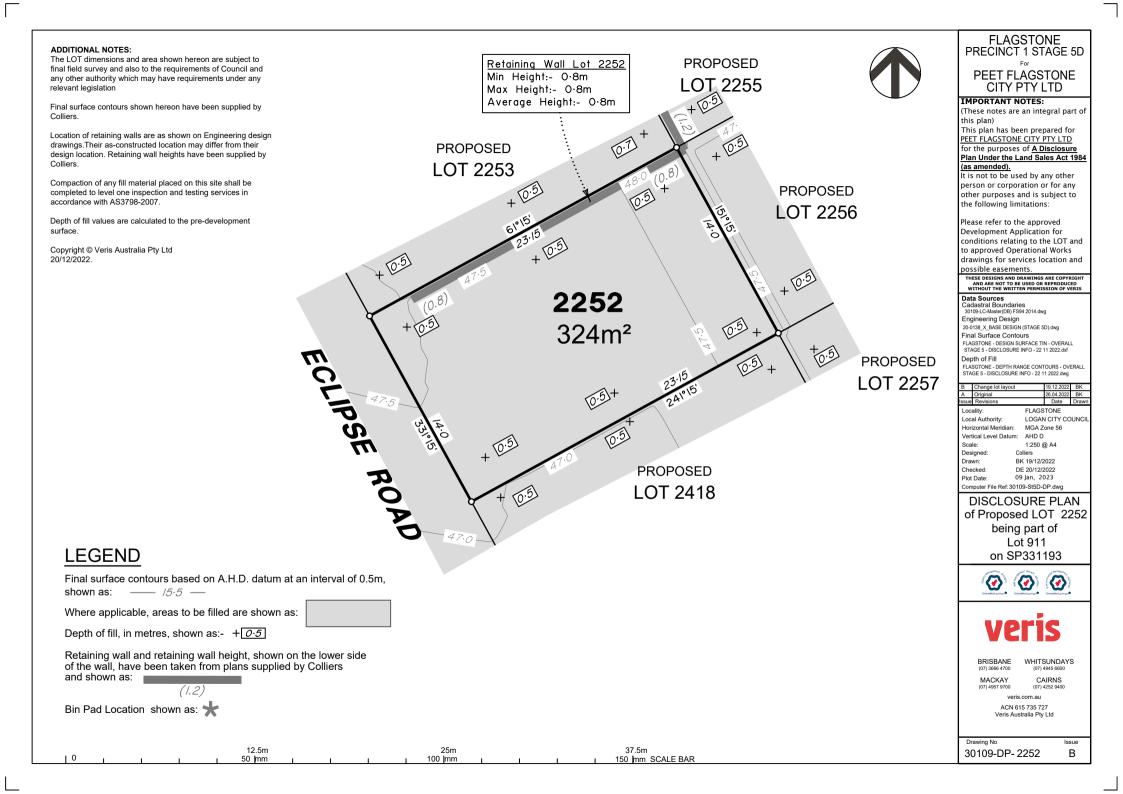

## ADDITIONAL NOTES:

LEGEND

shown as: \_\_\_\_ /5.5 \_\_\_

Bin Pad Location shown as:

and shown as:

10

Depth of fill, in metres, shown as:- +0.5

(1.2)

12.5m

50 mm

25m

100 mm

The LOT dimensions and area shown hereon are subject to final field survey and also to the requirements of Council and any other authority which may have requirements under any relevant legislation

Final surface contours shown hereon have been supplied by Peak Urban.

Location of retaining walls are as shown on Engineering design drawings. Their as-constructed location may differ from their design location. Retaining wall heights have been supplied by Peak Urban. The engineering detail shown hereon are preliminary only and are subject to change in final design and statutory approvals

Compaction of any fill material placed on this site shall be completed to level one inspection and testing services in accordance with AS3798-2007.

Depth of fill values are calculated to the pre-development surface Copyright © Veris Australia Ptv Ltd 26/04/2022.