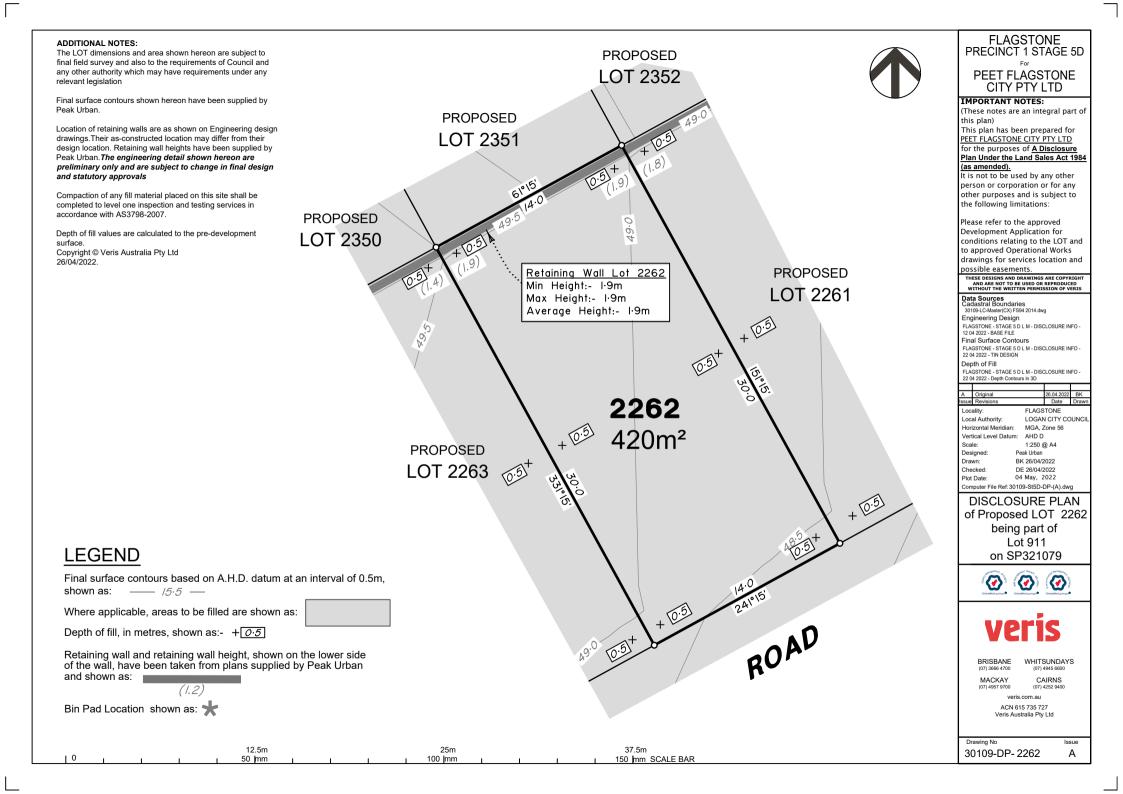

## ADDITIONAL NOTES:

LEGEND

shown as: \_\_\_\_ /5.5 \_\_\_

Bin Pad Location shown as:

and shown as:

10

Depth of fill, in metres, shown as:- +0.5

(1.2)

Final surface contours shown hereon have been supplied by Peak Urban.

Location of retaining walls are as shown on Engineering design drawings. Their as-constructed location may differ from their design location. Retaining wall heights have been supplied by Peak Urban. The engineering detail shown hereon are preliminary only and are subject to change in final design and statutory approvals

Compaction of any fill material placed on this site shall be completed to level one inspection and testing services in accordance with AS3798-2007.

Depth of fill values are calculated to the pre-development surface Copyright © Veris Australia Ptv Ltd 26/04/2022.