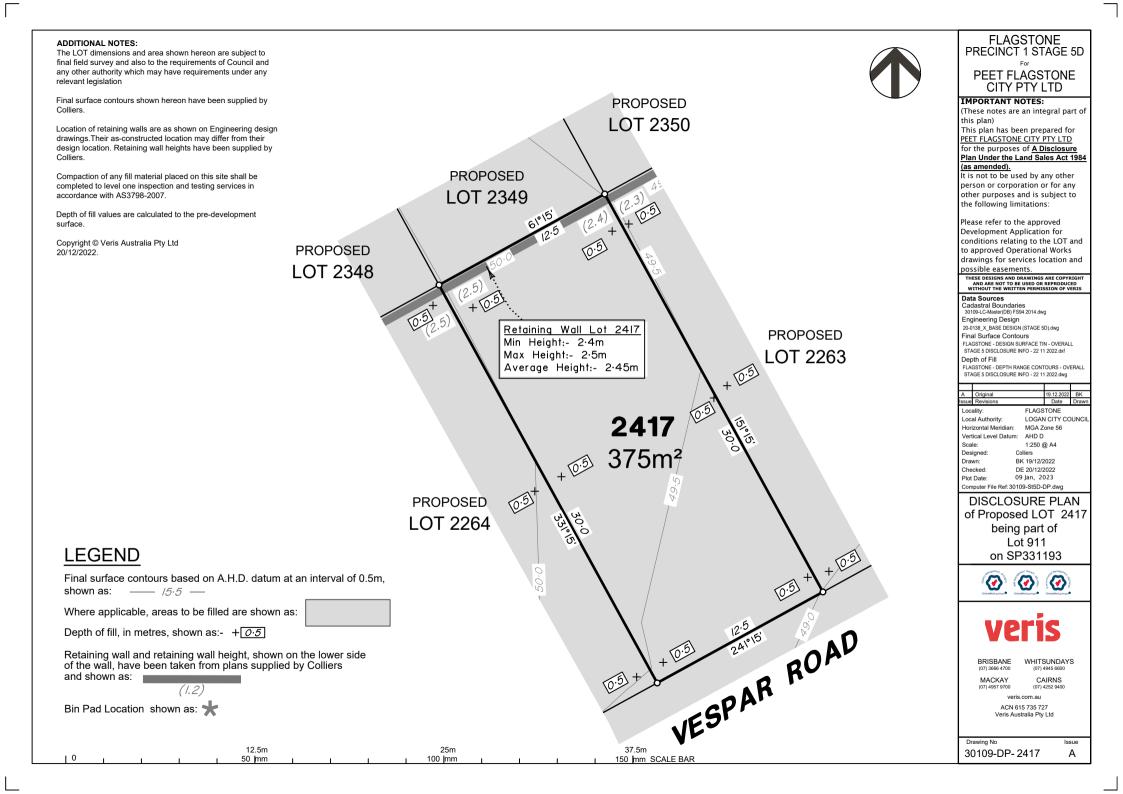

## ADDITIONAL NOTES:

LEGEND

shown as: \_\_\_\_ /5.5 \_\_\_

Bin Pad Location shown as:

and shown as:

10

Depth of fill, in metres, shown as:- +0.5

(1.2)

12.5m

50 mm

25m

100 mm

The LOT dimensions and area shown hereon are subject to final field survey and also to the requirements of Council and any other authority which may have requirements under any relevant legislation

Final surface contours shown hereon have been supplied by Peak Urban.

Location of retaining walls are as shown on Engineering design drawings. Their as-constructed location may differ from their design location. Retaining wall heights have been supplied by Peak Urban. The engineering detail shown hereon are preliminary only and are subject to change in final design and statutory approvals

Compaction of any fill material placed on this site shall be completed to level one inspection and testing services in accordance with AS3798-2007.

Depth of fill values are calculated to the pre-development surface Copyright © Veris Australia Ptv Ltd 26/04/2022.