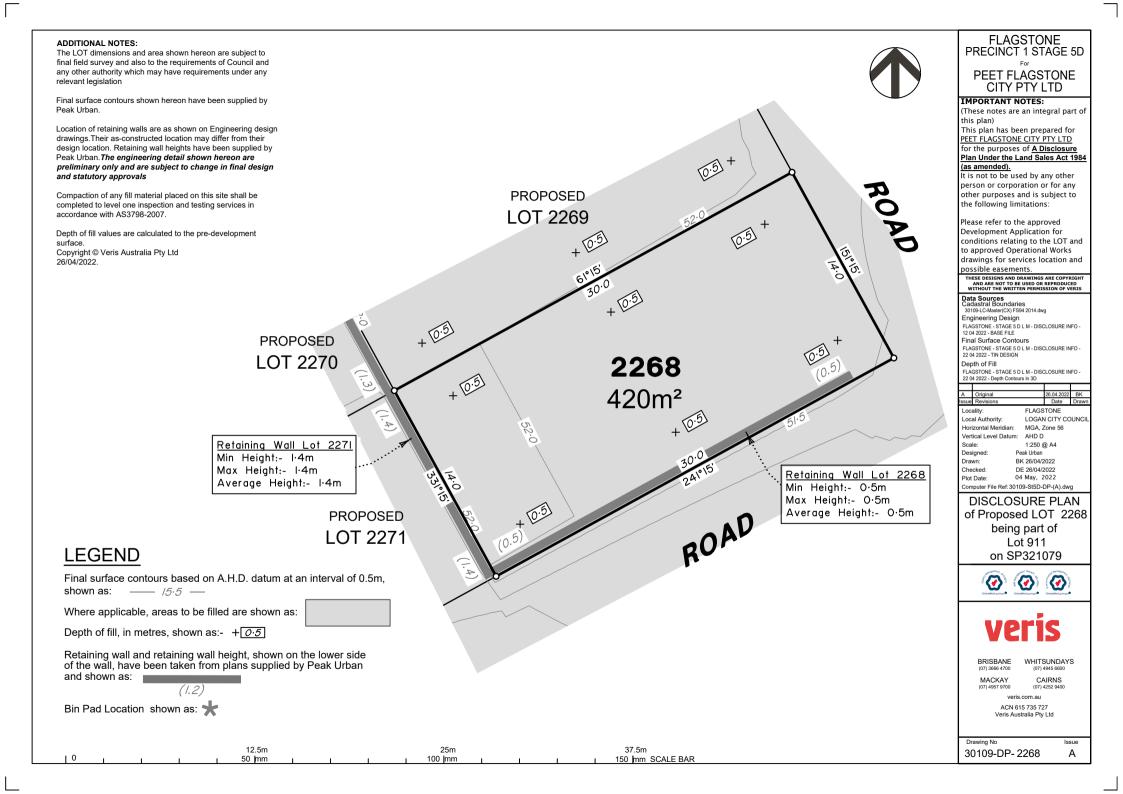

## ADDITIONAL NOTES:

LEGEND

shown as: \_\_\_\_ /5.5 \_\_\_

Bin Pad Location shown as:

and shown as:

10

Depth of fill, in metres, shown as:- +0.5

(1.2)

Final surface contours shown hereon have been supplied by Peak Urban.

Location of retaining walls are as shown on Engineering design drawings. Their as-constructed location may differ from their design location. Retaining wall heights have been supplied by Peak Urban. The engineering detail shown hereon are preliminary only and are subject to change in final design and statutory approvals

Compaction of any fill material placed on this site shall be completed to level one inspection and testing services in accordance with AS3798-2007.

Depth of fill values are calculated to the pre-development surface Copyright © Veris Australia Ptv Ltd 26/04/2022.