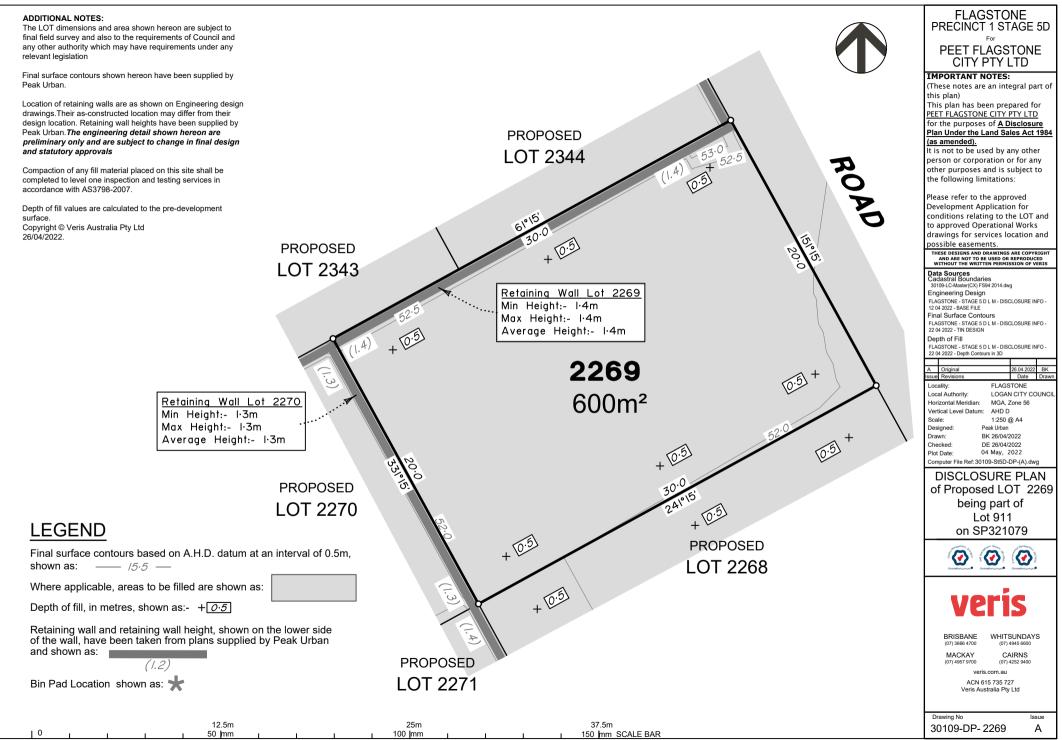

## ADDITIONAL NOTES:

LEGEND

shown as: \_\_\_\_ /5.5 \_\_\_

Bin Pad Location shown as:

and shown as:

10

Depth of fill, in metres, shown as:- +0.5

(1.2)

12.5m

50 mm

25m

100 mm

The LOT dimensions and area shown hereon are subject to final field survey and also to the requirements of Council and any other authority which may have requirements under any relevant legislation

Final surface contours shown hereon have been supplied by Peak Urban.

Location of retaining walls are as shown on Engineering design drawings. Their as-constructed location may differ from their design location. Retaining wall heights have been supplied by Peak Urban. The engineering detail shown hereon are preliminary only and are subject to change in final design and statutory approvals

Compaction of any fill material placed on this site shall be completed to level one inspection and testing services in accordance with AS3798-2007.

Depth of fill values are calculated to the pre-development surface Copyright © Veris Australia Ptv Ltd 26/04/2022.