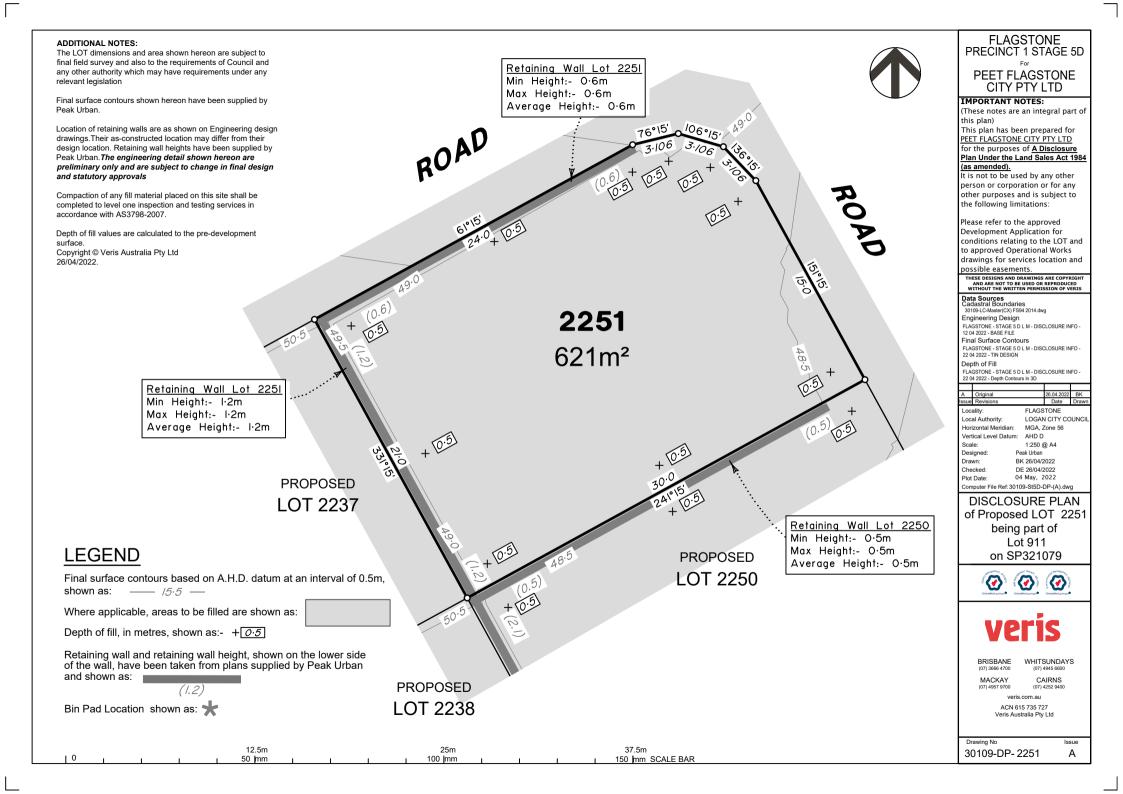

## ADDITIONAL NOTES:

LEGEND

shown as: \_\_\_\_ /5.5 \_\_\_

Bin Pad Location shown as:

and shown as:

10

Depth of fill, in metres, shown as:- +0.5

(1.2)

Final surface contours shown hereon have been supplied by Peak Urban.

Location of retaining walls are as shown on Engineering design drawings. Their as-constructed location may differ from their design location. Retaining wall heights have been supplied by Peak Urban. The engineering detail shown hereon are preliminary only and are subject to change in final design and statutory approvals

Compaction of any fill material placed on this site shall be completed to level one inspection and testing services in accordance with AS3798-2007.

Depth of fill values are calculated to the pre-development surface Copyright © Veris Australia Ptv Ltd 26/04/2022.