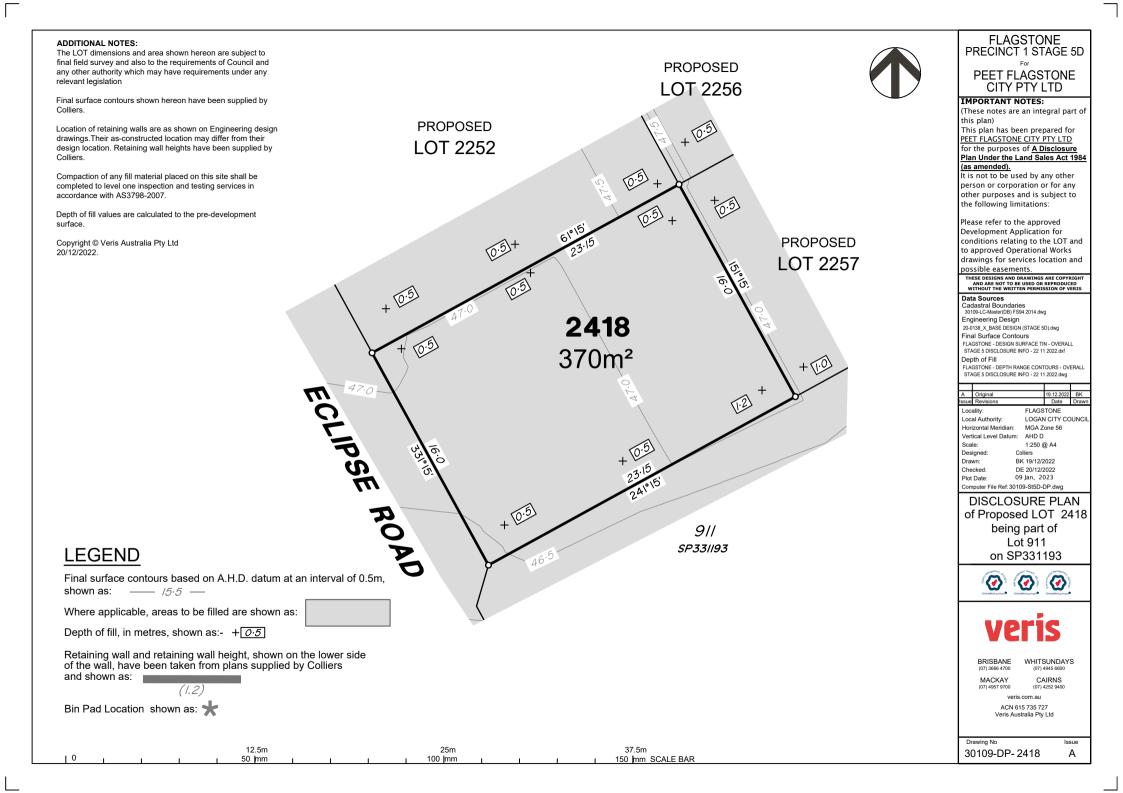

## ADDITIONAL NOTES:

LEGEND

shown as: \_\_\_\_ /5.5 \_\_\_

Bin Pad Location shown as:

and shown as:

10

Depth of fill, in metres, shown as:- +0.5

(1.2)

12.5m

50 mm

25m

100 mm

The LOT dimensions and area shown hereon are subject to final field survey and also to the requirements of Council and any other authority which may have requirements under any relevant legislation

Final surface contours shown hereon have been supplied by Peak Urban.

Location of retaining walls are as shown on Engineering design drawings. Their as-constructed location may differ from their design location. Retaining wall heights have been supplied by Peak Urban. The engineering detail shown hereon are preliminary only and are subject to change in final design and statutory approvals

Compaction of any fill material placed on this site shall be completed to level one inspection and testing services in accordance with AS3798-2007.

Depth of fill values are calculated to the pre-development surface Copyright © Veris Australia Ptv Ltd 26/04/2022.