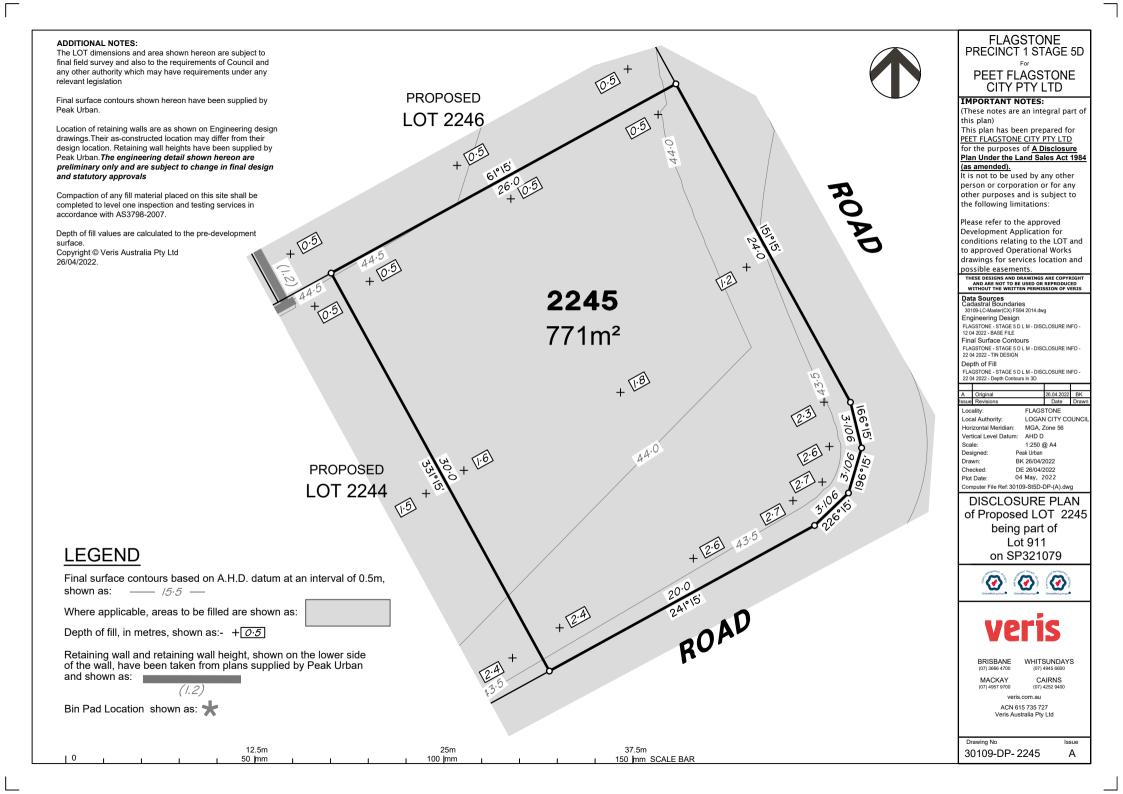

## ADDITIONAL NOTES:

LEGEND

shown as: \_\_\_\_ /5.5 \_\_\_

Bin Pad Location shown as:

and shown as:

10

Depth of fill, in metres, shown as:- +0.5

(1.2)

12.5m

50 mm

25m

100 mm

The LOT dimensions and area shown hereon are subject to final field survey and also to the requirements of Council and any other authority which may have requirements under any relevant legislation

Final surface contours shown hereon have been supplied by Peak Urban.

Location of retaining walls are as shown on Engineering design drawings. Their as-constructed location may differ from their design location. Retaining wall heights have been supplied by Peak Urban. The engineering detail shown hereon are preliminary only and are subject to change in final design and statutory approvals

Compaction of any fill material placed on this site shall be completed to level one inspection and testing services in accordance with AS3798-2007.

Depth of fill values are calculated to the pre-development surface Copyright © Veris Australia Ptv Ltd 26/04/2022.