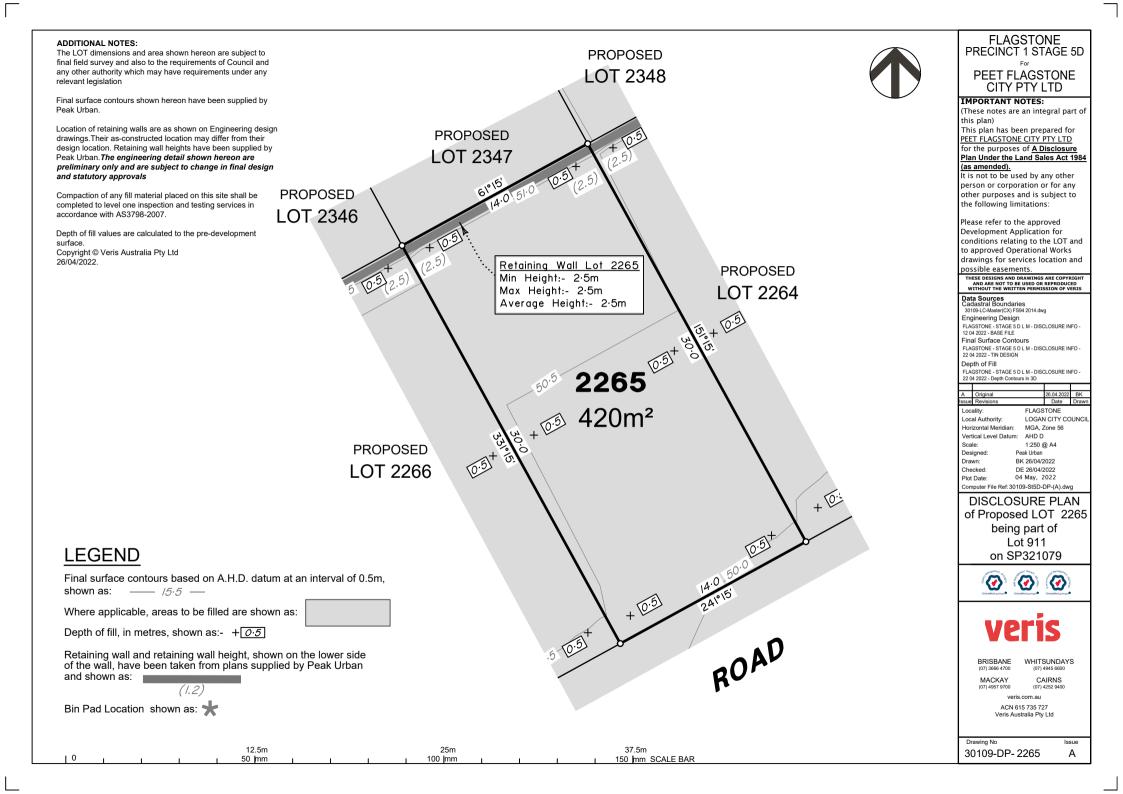

## ADDITIONAL NOTES:

LEGEND

shown as: \_\_\_\_ /5.5 \_\_\_

Bin Pad Location shown as:

and shown as:

10

Depth of fill, in metres, shown as:- +0.5

(1.2)

Final surface contours shown hereon have been supplied by Peak Urban.

Location of retaining walls are as shown on Engineering design drawings. Their as-constructed location may differ from their design location. Retaining wall heights have been supplied by Peak Urban. The engineering detail shown hereon are preliminary only and are subject to change in final design and statutory approvals

Compaction of any fill material placed on this site shall be completed to level one inspection and testing services in accordance with AS3798-2007.

Depth of fill values are calculated to the pre-development surface Copyright © Veris Australia Ptv Ltd 26/04/2022.