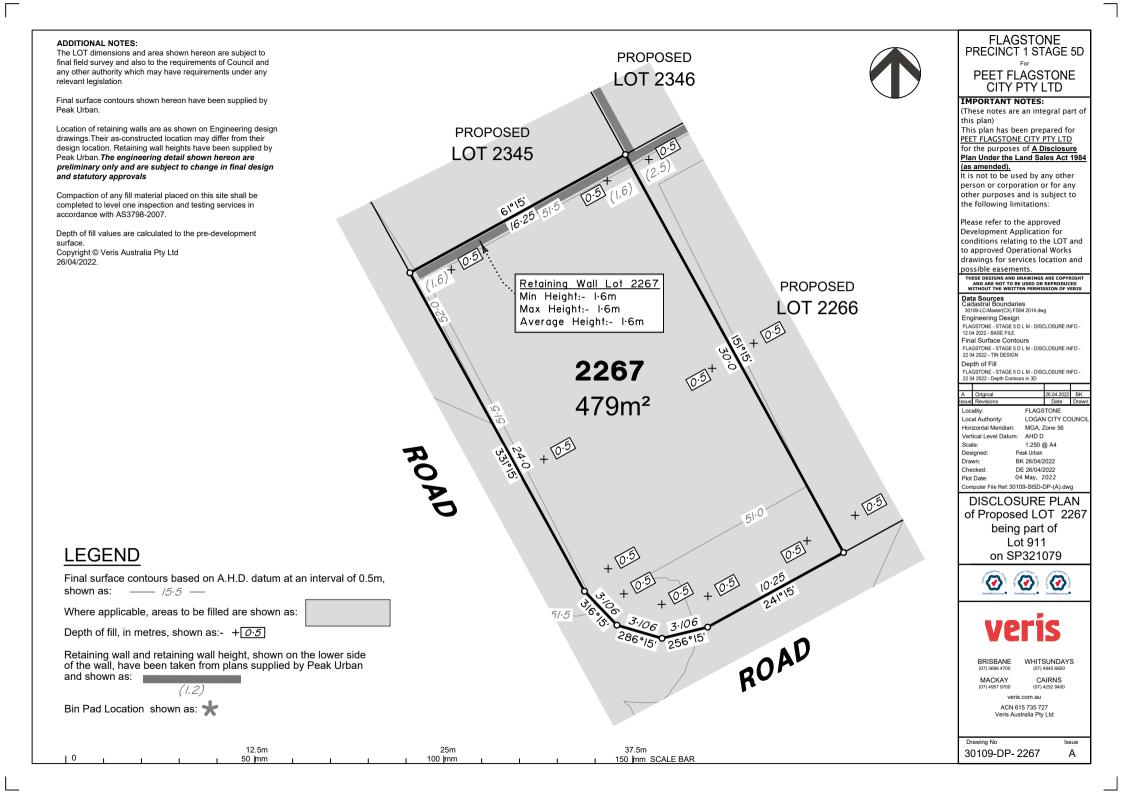

## ADDITIONAL NOTES:

LEGEND

shown as: \_\_\_\_ /5.5 \_\_\_

Bin Pad Location shown as:

and shown as:

10

Depth of fill, in metres, shown as:- +0.5

(1.2)

Final surface contours shown hereon have been supplied by Peak Urban.

Location of retaining walls are as shown on Engineering design drawings. Their as-constructed location may differ from their design location. Retaining wall heights have been supplied by Peak Urban. The engineering detail shown hereon are preliminary only and are subject to change in final design and statutory approvals

Compaction of any fill material placed on this site shall be completed to level one inspection and testing services in accordance with AS3798-2007.

Depth of fill values are calculated to the pre-development surface Copyright © Veris Australia Ptv Ltd 26/04/2022.