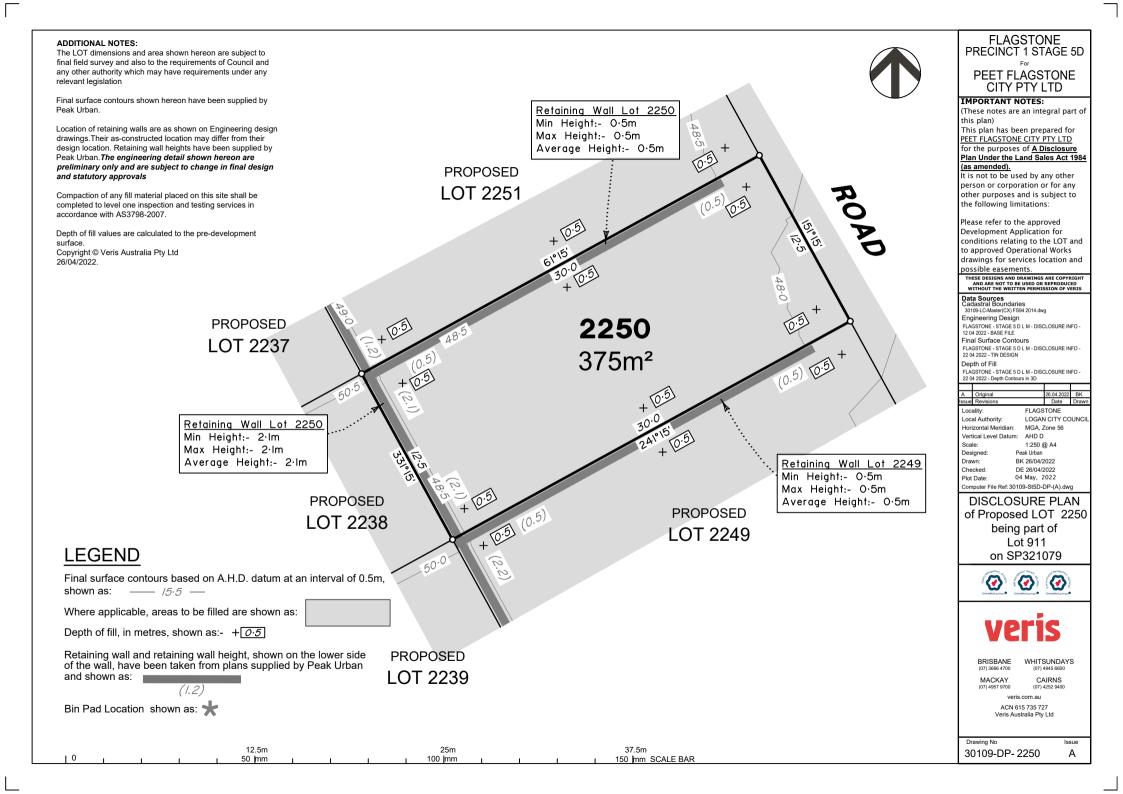

## ADDITIONAL NOTES:

LEGEND

shown as: \_\_\_\_ /5.5 \_\_\_

Bin Pad Location shown as:

and shown as:

10

Depth of fill, in metres, shown as:- +0.5

(1.2)

Final surface contours shown hereon have been supplied by Peak Urban.

Location of retaining walls are as shown on Engineering design drawings. Their as-constructed location may differ from their design location. Retaining wall heights have been supplied by Peak Urban. The engineering detail shown hereon are preliminary only and are subject to change in final design and statutory approvals

Compaction of any fill material placed on this site shall be completed to level one inspection and testing services in accordance with AS3798-2007.

Depth of fill values are calculated to the pre-development surface Copyright © Veris Australia Ptv Ltd 26/04/2022.