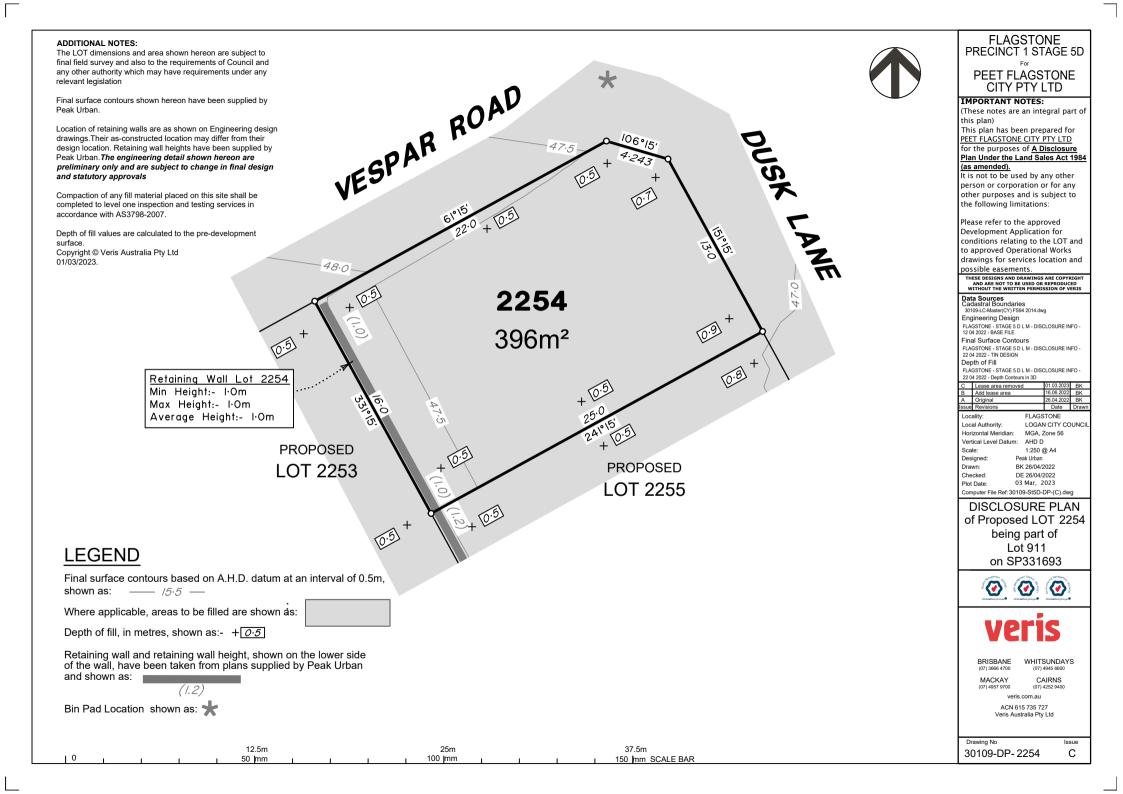

## ADDITIONAL NOTES:

LEGEND

shown as: \_\_\_\_ /5.5 \_\_\_

Bin Pad Location shown as:

and shown as:

10

Depth of fill, in metres, shown as:- +0.5

(1.2)

Final surface contours shown hereon have been supplied by Peak Urban.

Location of retaining walls are as shown on Engineering design drawings. Their as-constructed location may differ from their design location. Retaining wall heights have been supplied by Peak Urban. The engineering detail shown hereon are preliminary only and are subject to change in final design and statutory approvals

Compaction of any fill material placed on this site shall be completed to level one inspection and testing services in accordance with AS3798-2007.

Depth of fill values are calculated to the pre-development surface Copyright © Veris Australia Ptv Ltd 26/04/2022.