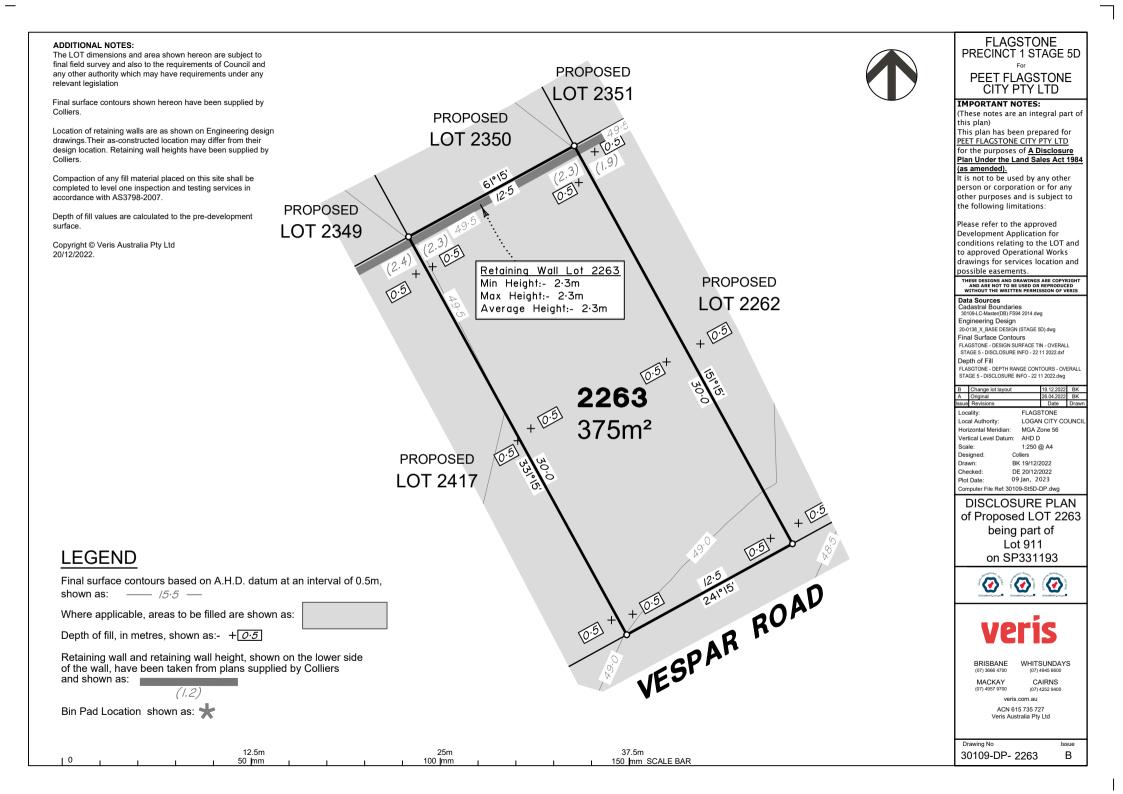

## ADDITIONAL NOTES:

LEGEND

shown as: \_\_\_\_ /5.5 \_\_\_

Bin Pad Location shown as:

and shown as:

10

Depth of fill, in metres, shown as:- +0.5

(1.2)

12.5m

50 mm

25m

100 mm

The LOT dimensions and area shown hereon are subject to final field survey and also to the requirements of Council and any other authority which may have requirements under any relevant legislation

Final surface contours shown hereon have been supplied by Peak Urban.

Location of retaining walls are as shown on Engineering design drawings. Their as-constructed location may differ from their design location. Retaining wall heights have been supplied by Peak Urban. The engineering detail shown hereon are preliminary only and are subject to change in final design and statutory approvals

Compaction of any fill material placed on this site shall be completed to level one inspection and testing services in accordance with AS3798-2007.

Depth of fill values are calculated to the pre-development surface Copyright © Veris Australia Ptv Ltd 26/04/2022.