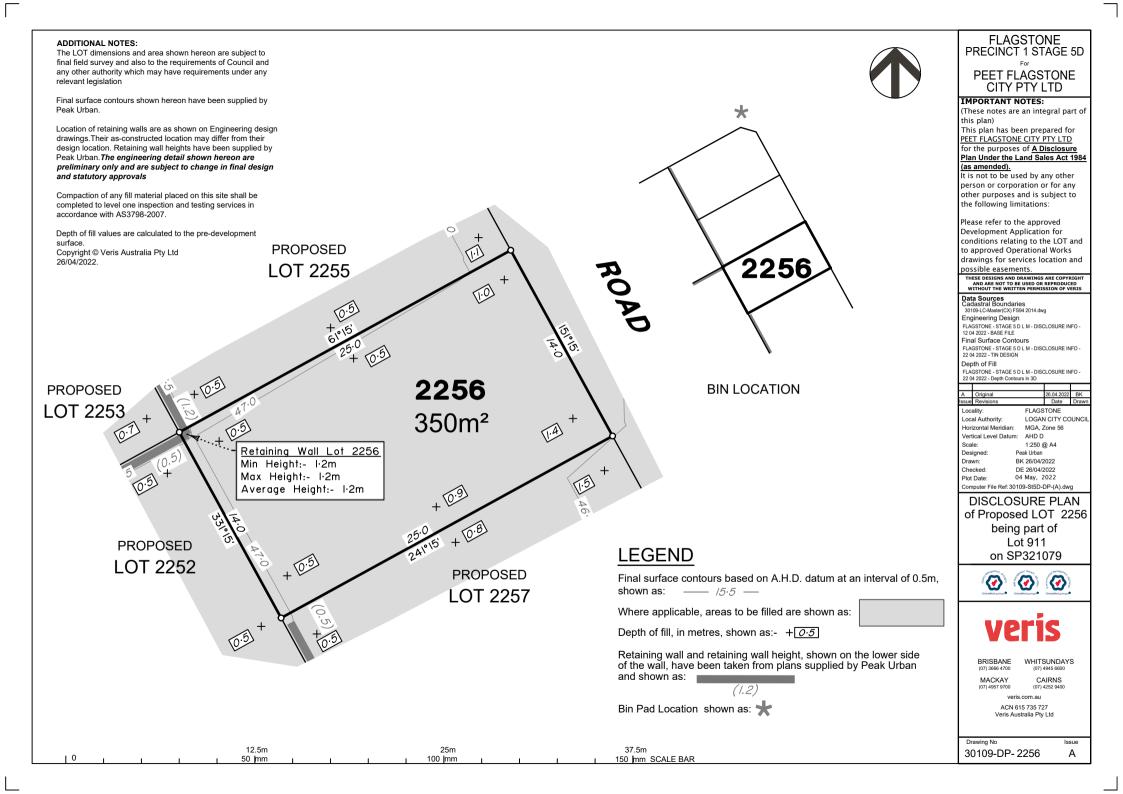

## ADDITIONAL NOTES:

LEGEND

shown as: \_\_\_\_ /5.5 \_\_\_

Bin Pad Location shown as:

and shown as:

10

Depth of fill, in metres, shown as:- +0.5

(1.2)

Final surface contours shown hereon have been supplied by Peak Urban.

Location of retaining walls are as shown on Engineering design drawings. Their as-constructed location may differ from their design location. Retaining wall heights have been supplied by Peak Urban. The engineering detail shown hereon are preliminary only and are subject to change in final design and statutory approvals

Compaction of any fill material placed on this site shall be completed to level one inspection and testing services in accordance with AS3798-2007.

Depth of fill values are calculated to the pre-development surface Copyright © Veris Australia Ptv Ltd 26/04/2022.