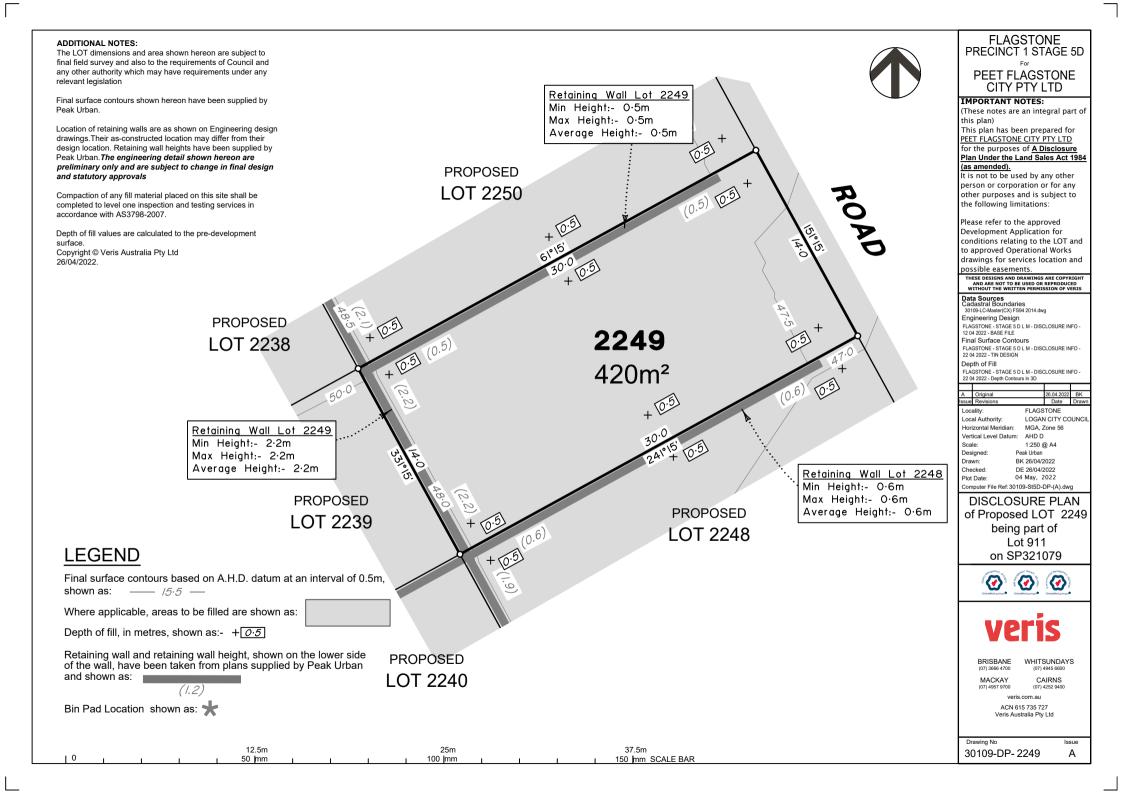

## ADDITIONAL NOTES:

LEGEND

shown as: \_\_\_\_ /5.5 \_\_\_

Bin Pad Location shown as:

and shown as:

10

Depth of fill, in metres, shown as:- +0.5

(1.2)

Final surface contours shown hereon have been supplied by Peak Urban.

Location of retaining walls are as shown on Engineering design drawings. Their as-constructed location may differ from their design location. Retaining wall heights have been supplied by Peak Urban. The engineering detail shown hereon are preliminary only and are subject to change in final design and statutory approvals

Compaction of any fill material placed on this site shall be completed to level one inspection and testing services in accordance with AS3798-2007.

Depth of fill values are calculated to the pre-development surface Copyright © Veris Australia Ptv Ltd 26/04/2022.