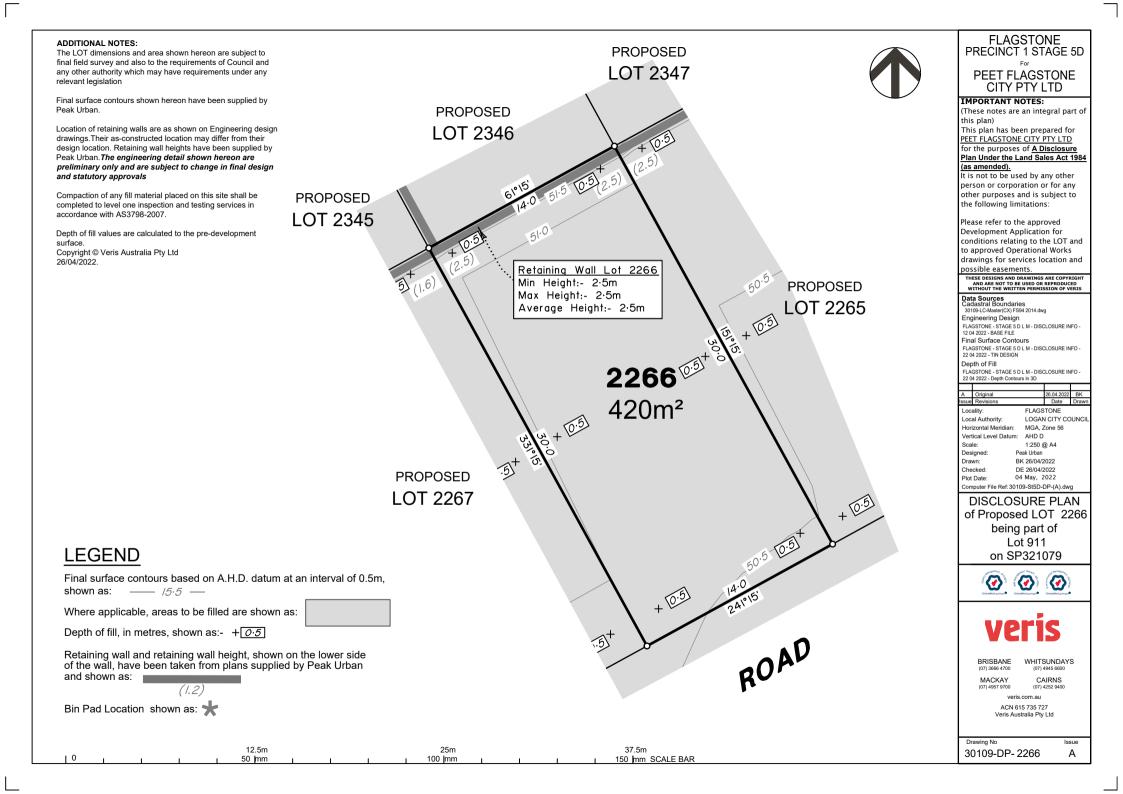

## ADDITIONAL NOTES:

LEGEND

shown as: \_\_\_\_ /5.5 \_\_\_

Bin Pad Location shown as:

and shown as:

10

Depth of fill, in metres, shown as:- +0.5

(1.2)

Final surface contours shown hereon have been supplied by Peak Urban.

Location of retaining walls are as shown on Engineering design drawings. Their as-constructed location may differ from their design location. Retaining wall heights have been supplied by Peak Urban. The engineering detail shown hereon are preliminary only and are subject to change in final design and statutory approvals

Compaction of any fill material placed on this site shall be completed to level one inspection and testing services in accordance with AS3798-2007.

Depth of fill values are calculated to the pre-development surface Copyright © Veris Australia Ptv Ltd 26/04/2022.