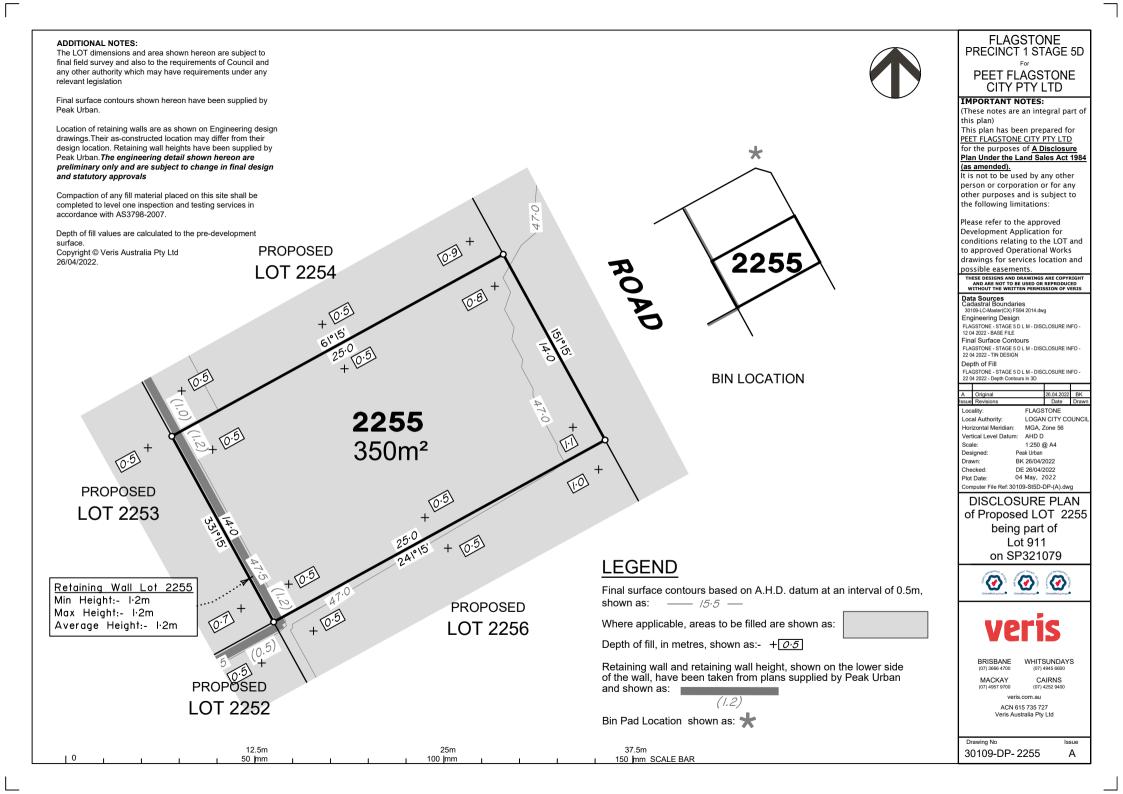

## ADDITIONAL NOTES:

LEGEND

shown as: \_\_\_\_ /5.5 \_\_\_

Bin Pad Location shown as:

and shown as:

10

Depth of fill, in metres, shown as:- +0.5

(1.2)

Final surface contours shown hereon have been supplied by Peak Urban.

Location of retaining walls are as shown on Engineering design drawings. Their as-constructed location may differ from their design location. Retaining wall heights have been supplied by Peak Urban. The engineering detail shown hereon are preliminary only and are subject to change in final design and statutory approvals

Compaction of any fill material placed on this site shall be completed to level one inspection and testing services in accordance with AS3798-2007.

Depth of fill values are calculated to the pre-development surface Copyright © Veris Australia Ptv Ltd 26/04/2022.