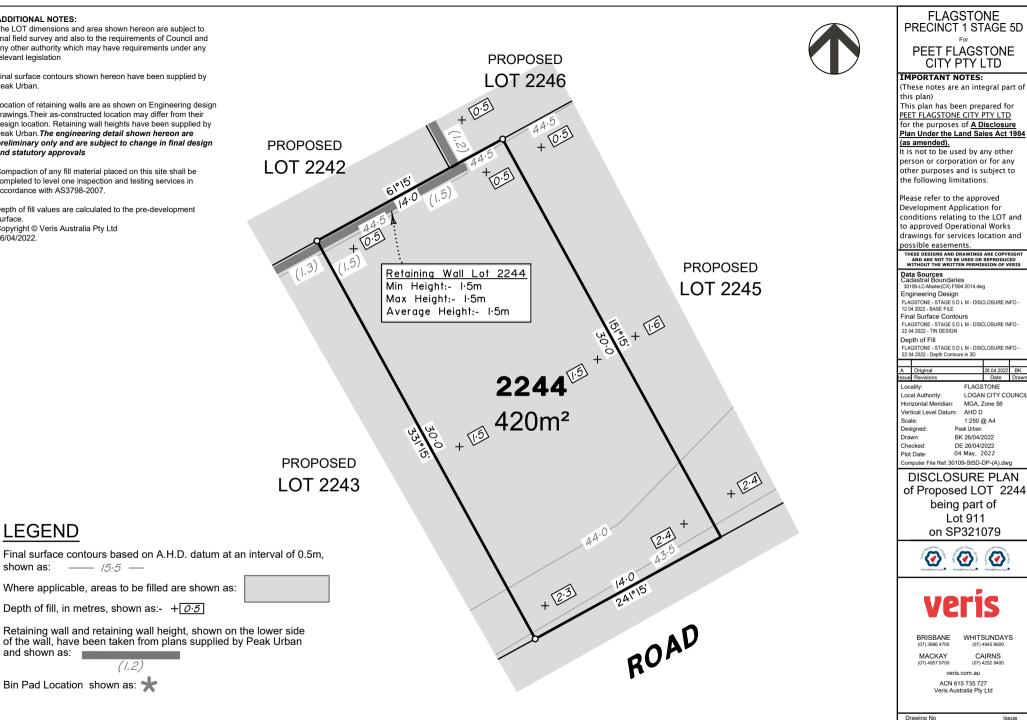

## ADDITIONAL NOTES:

LEGEND

shown as: \_\_\_\_ /5.5 \_\_\_

Bin Pad Location shown as:

and shown as:

10

Depth of fill, in metres, shown as:- +0.5

(1.2)

12.5m

50 mm

25m

100 mm

The LOT dimensions and area shown hereon are subject to final field survey and also to the requirements of Council and any other authority which may have requirements under any relevant legislation

Final surface contours shown hereon have been supplied by Peak Urban.

Location of retaining walls are as shown on Engineering design drawings. Their as-constructed location may differ from their design location. Retaining wall heights have been supplied by Peak Urban. The engineering detail shown hereon are preliminary only and are subject to change in final design and statutory approvals

Compaction of any fill material placed on this site shall be completed to level one inspection and testing services in accordance with AS3798-2007.

Depth of fill values are calculated to the pre-development surface Copyright © Veris Australia Ptv Ltd 26/04/2022.