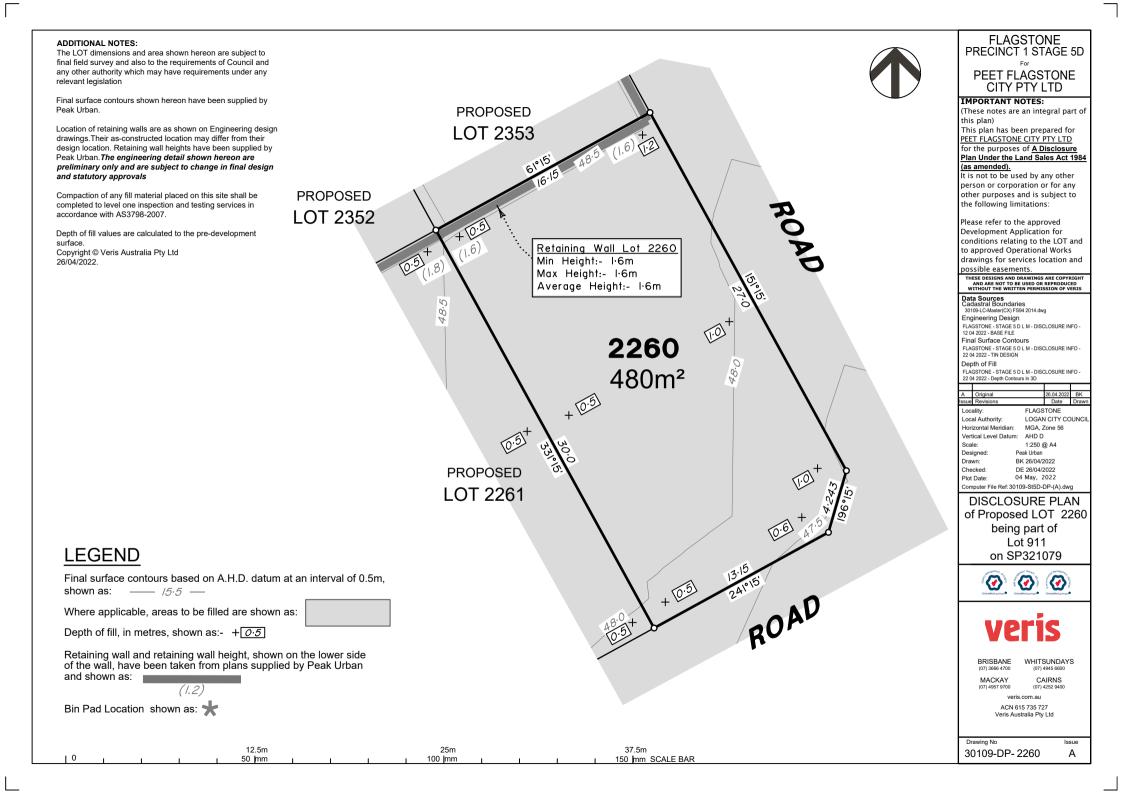

## ADDITIONAL NOTES:

LEGEND

shown as: \_\_\_\_ /5.5 \_\_\_

Bin Pad Location shown as:

and shown as:

10

Depth of fill, in metres, shown as:- +0.5

(1.2)

Final surface contours shown hereon have been supplied by Peak Urban.

Location of retaining walls are as shown on Engineering design drawings. Their as-constructed location may differ from their design location. Retaining wall heights have been supplied by Peak Urban. The engineering detail shown hereon are preliminary only and are subject to change in final design and statutory approvals

Compaction of any fill material placed on this site shall be completed to level one inspection and testing services in accordance with AS3798-2007.

Depth of fill values are calculated to the pre-development surface Copyright © Veris Australia Ptv Ltd 26/04/2022.