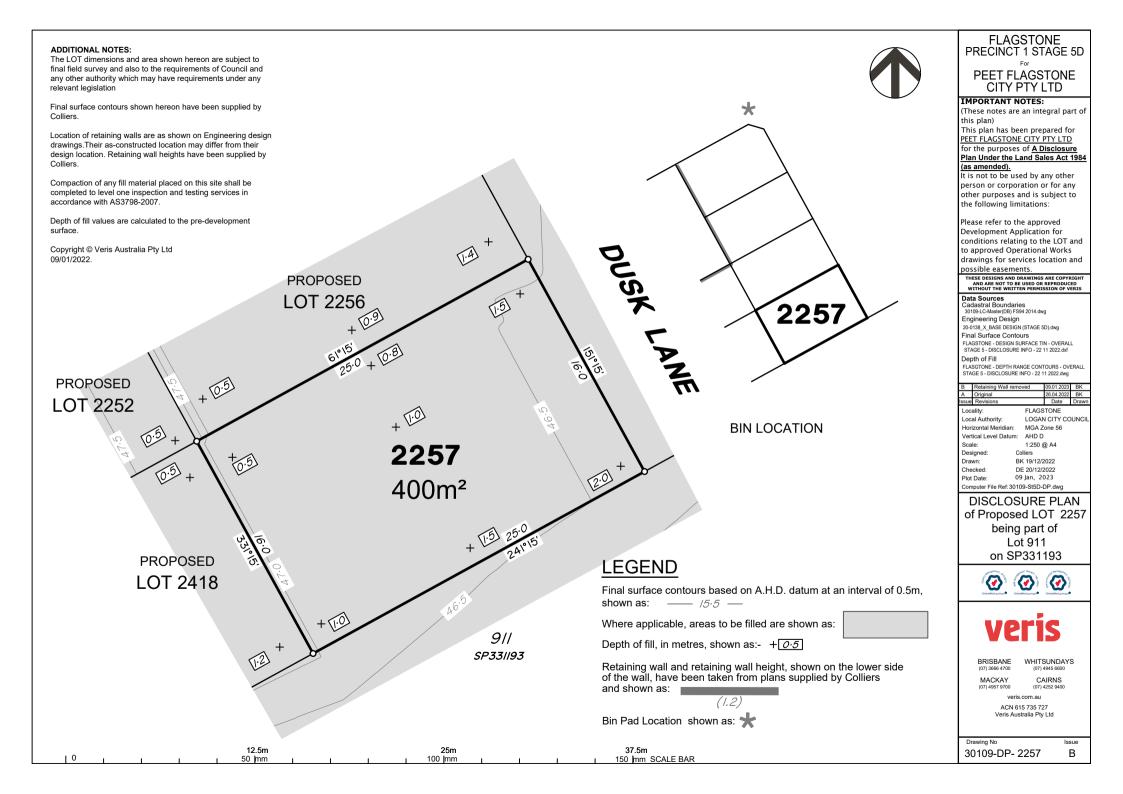

## ADDITIONAL NOTES:

LEGEND

shown as: \_\_\_\_ /5.5 \_\_\_

Bin Pad Location shown as:

and shown as:

10

Depth of fill, in metres, shown as:- +0.5

(1.2)

12.5m

50 mm

25m

100 mm

The LOT dimensions and area shown hereon are subject to final field survey and also to the requirements of Council and any other authority which may have requirements under any relevant legislation

Final surface contours shown hereon have been supplied by Peak Urban.

Location of retaining walls are as shown on Engineering design drawings. Their as-constructed location may differ from their design location. Retaining wall heights have been supplied by Peak Urban. The engineering detail shown hereon are preliminary only and are subject to change in final design and statutory approvals

Compaction of any fill material placed on this site shall be completed to level one inspection and testing services in accordance with AS3798-2007.

Depth of fill values are calculated to the pre-development surface Copyright © Veris Australia Ptv Ltd 26/04/2022.