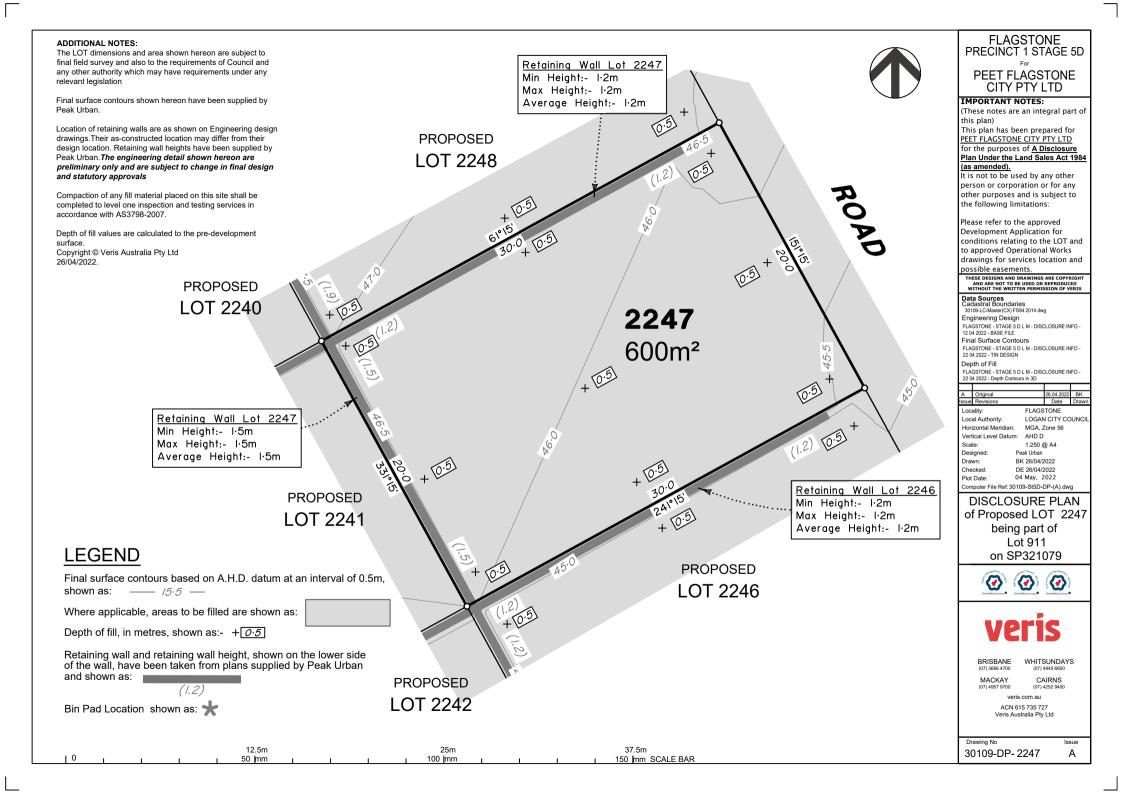

## ADDITIONAL NOTES:

LEGEND

shown as: \_\_\_\_ /5.5 \_\_\_

Bin Pad Location shown as:

and shown as:

10

Depth of fill, in metres, shown as:- +0.5

(1.2)

12.5m

50 mm

25m

100 mm

The LOT dimensions and area shown hereon are subject to final field survey and also to the requirements of Council and any other authority which may have requirements under any relevant legislation

Final surface contours shown hereon have been supplied by Peak Urban.

Location of retaining walls are as shown on Engineering design drawings. Their as-constructed location may differ from their design location. Retaining wall heights have been supplied by Peak Urban. The engineering detail shown hereon are preliminary only and are subject to change in final design and statutory approvals

Compaction of any fill material placed on this site shall be completed to level one inspection and testing services in accordance with AS3798-2007.

Depth of fill values are calculated to the pre-development surface Copyright © Veris Australia Ptv Ltd 26/04/2022.