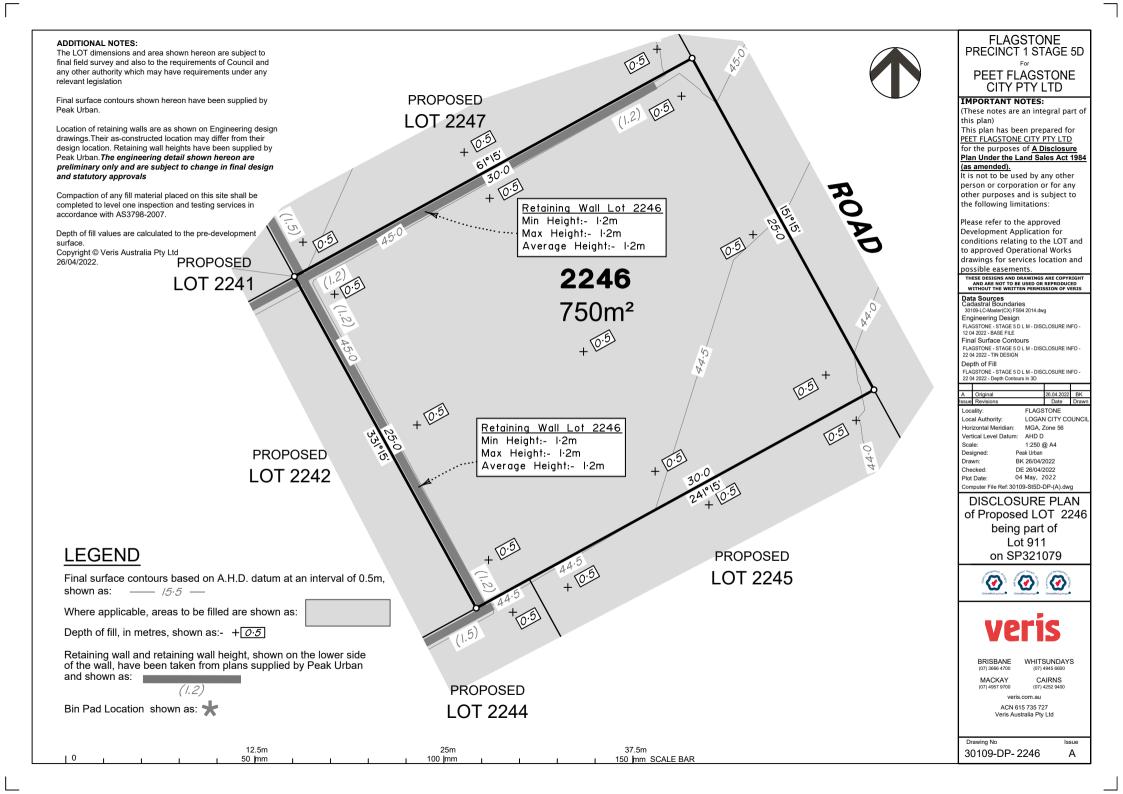

## ADDITIONAL NOTES:

LEGEND

shown as: \_\_\_\_ /5.5 \_\_\_

Bin Pad Location shown as:

and shown as:

10

Depth of fill, in metres, shown as:- +0.5

(1.2)

12.5m

50 mm

25m

100 mm

The LOT dimensions and area shown hereon are subject to final field survey and also to the requirements of Council and any other authority which may have requirements under any relevant legislation

Final surface contours shown hereon have been supplied by Peak Urban.

Location of retaining walls are as shown on Engineering design drawings. Their as-constructed location may differ from their design location. Retaining wall heights have been supplied by Peak Urban. The engineering detail shown hereon are preliminary only and are subject to change in final design and statutory approvals

Compaction of any fill material placed on this site shall be completed to level one inspection and testing services in accordance with AS3798-2007.

Depth of fill values are calculated to the pre-development surface Copyright © Veris Australia Ptv Ltd 26/04/2022.