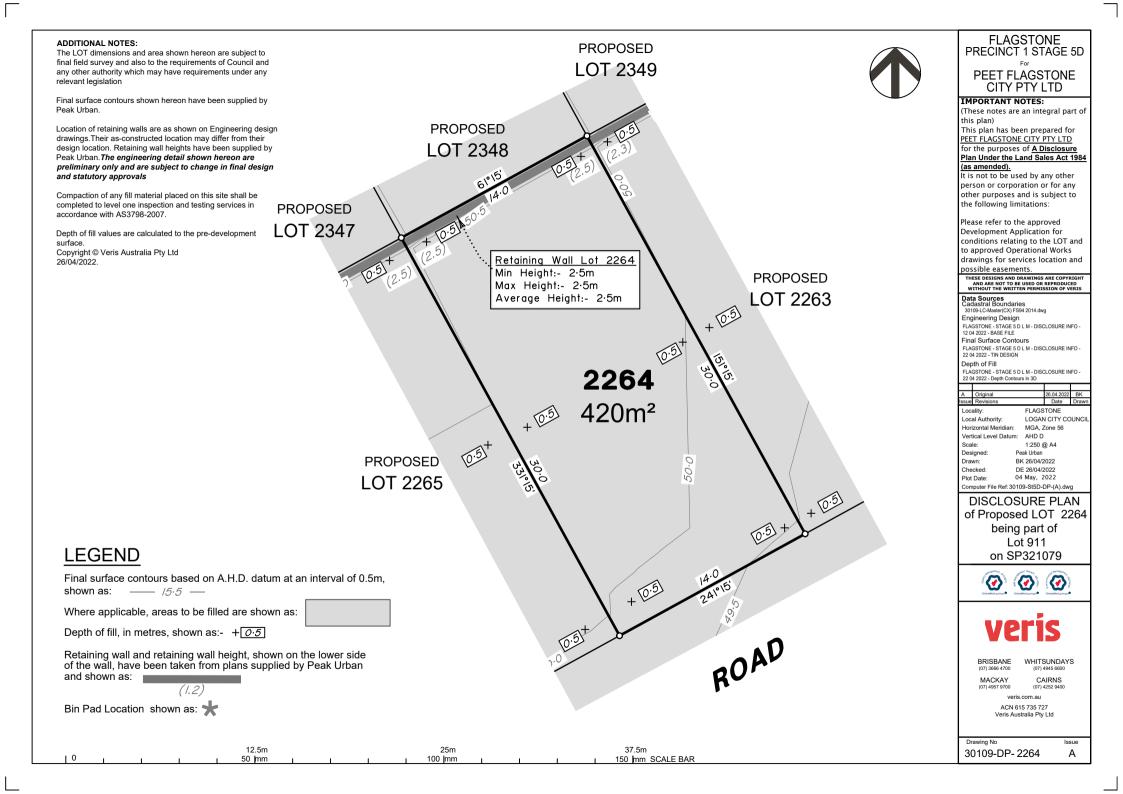

## ADDITIONAL NOTES:

LEGEND

shown as: \_\_\_\_ /5.5 \_\_\_

Bin Pad Location shown as:

and shown as:

10

Depth of fill, in metres, shown as:- +0.5

(1.2)

Final surface contours shown hereon have been supplied by Peak Urban.

Location of retaining walls are as shown on Engineering design drawings. Their as-constructed location may differ from their design location. Retaining wall heights have been supplied by Peak Urban. The engineering detail shown hereon are preliminary only and are subject to change in final design and statutory approvals

Compaction of any fill material placed on this site shall be completed to level one inspection and testing services in accordance with AS3798-2007.

Depth of fill values are calculated to the pre-development surface Copyright © Veris Australia Ptv Ltd 26/04/2022.