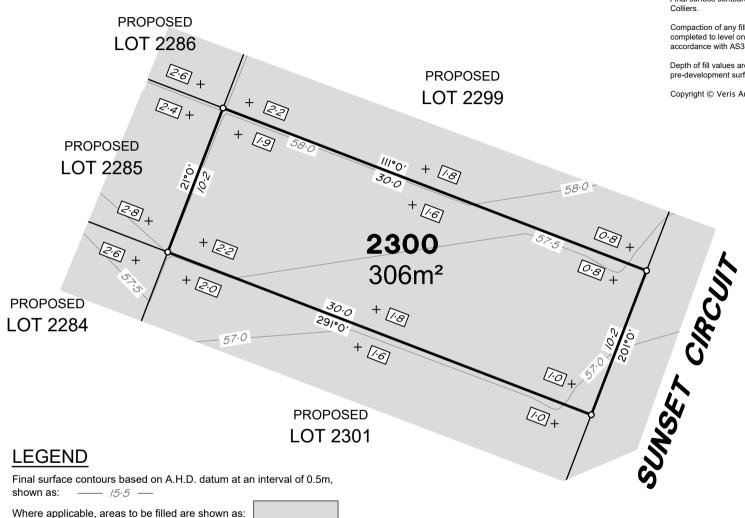

Vertical Level Datum: AHD D 1:250 (A4) Scale: Designed: Colliers

BK 26/07/2023 Drawn: Checked: AD 26/07/2023 26 Jul, 2023 Plot Date: Computer File Ref: 30109-St5C-DP-(A).dwg

DISCLOSURE PLAN of Proposed LOT 2300 being part of Lot 911

on SP335852

BRISBANE WHITSUNDAYS

MACKAY CAIRNS

(07) 4252 9400 veris.com.au

> ACN 615 735 727 Veris Australia Pty Ltd

Drawing No 30109-DP- 2300 Α

12.5m 25m 37.5m 50 mm 100 **|**mm 150 mm SCALE BAR