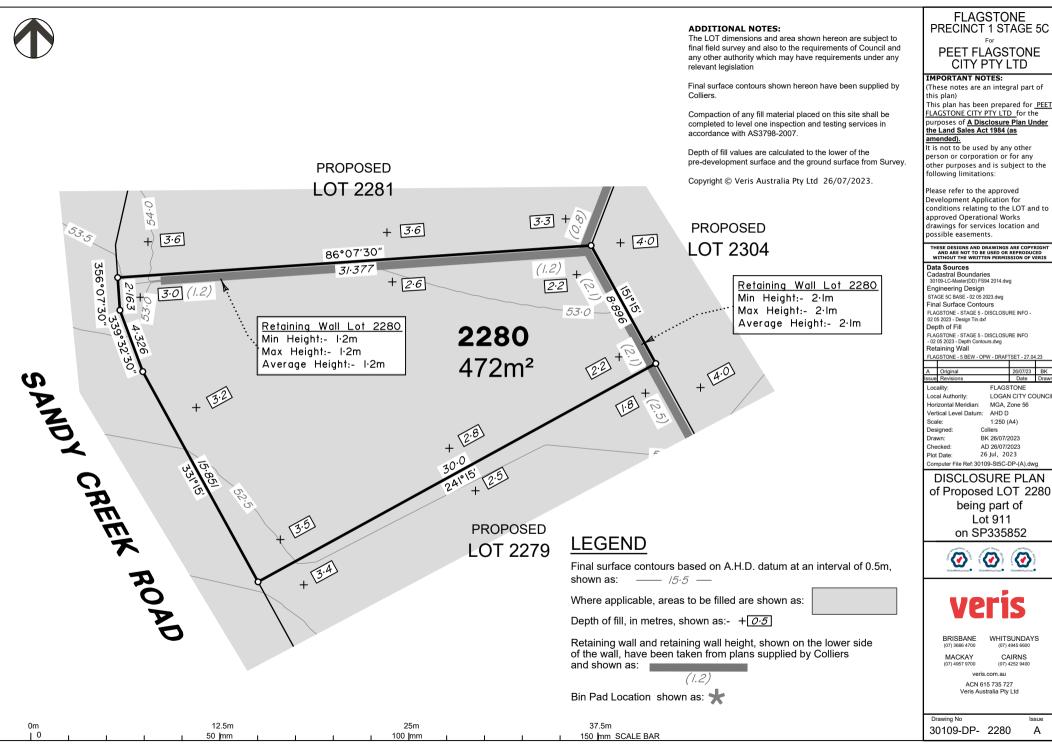

#### ADDITIONAL NOTES:

The LOT dimensions and area shown hereon are subject to final field survey and also to the requirements of Council and any other authority which may have requirements under any relevant legislation

Final surface contours shown hereon have been supplied by

Compaction of any fill material placed on this site shall be completed to level one inspection and testing services in accordance with AS3798-2007.

Depth of fill values are calculated to the lower of the pre-development surface and the ground surface from Survey.

Copyright © Veris Australia Ptv Ltd 26/07/2023.

Final surface contours based on A.H.D. datum at an interval of 0.5m,

Where applicable, areas to be filled are shown as:

Depth of fill, in metres, shown as:-  $+ \boxed{0.5}$ 

Retaining wall and retaining wall height, shown on the lower side of the wall, have been taken from plans supplied by Colliers and shown as:

Bin Pad Location shown as:

12.5m 25m 37.5m 50 mm 100 **|**mm 150 mm SCALE BAR

Depth of fill, in metres, shown as:-  $+ \boxed{0.5}$ 

and shown as:

Bin Pad Location shown as:

Retaining wall and retaining wall height, shown on the lower side of the wall, have been taken from plans supplied by Colliers

(1.2)