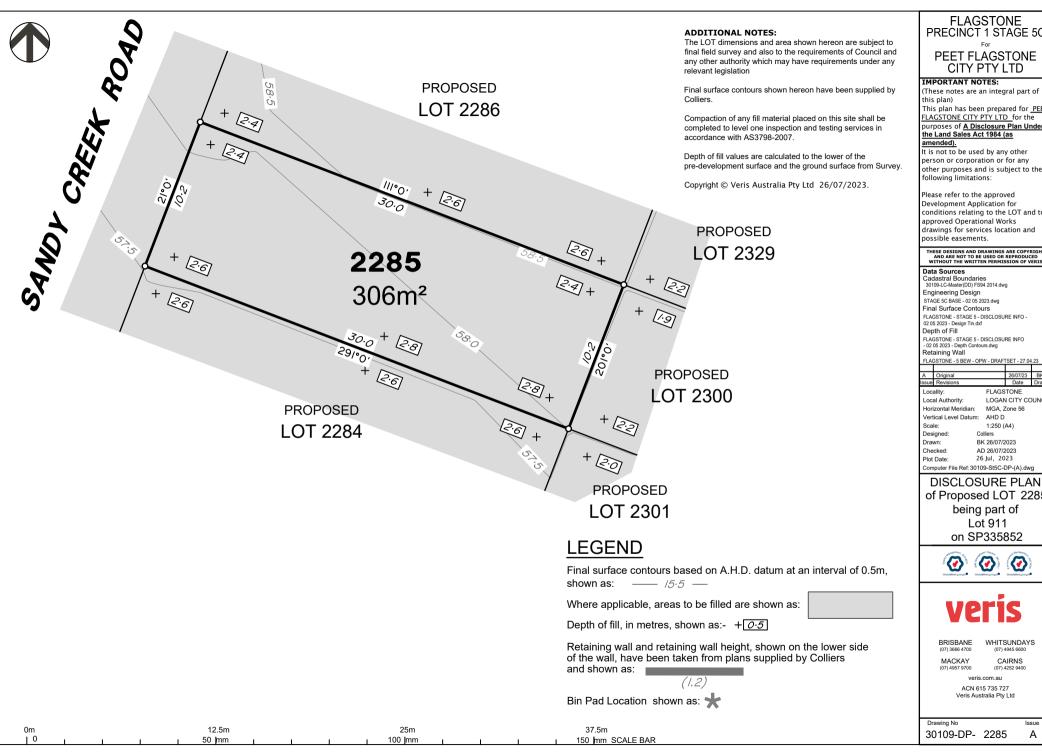

MGA. Zone 56 Vertical Level Datum: AHD D 1:250 (A4)

BK 26/07/2023 AD 26/07/2023 26 Jul, 2023

Computer File Ref: 30109-St5C-DP-(A).dwg

of Proposed LOT 2285 being part of Lot 911

WHITSUNDAYS

ACN 615 735 727 Veris Australia Pty Ltd

30109-DP- 2285