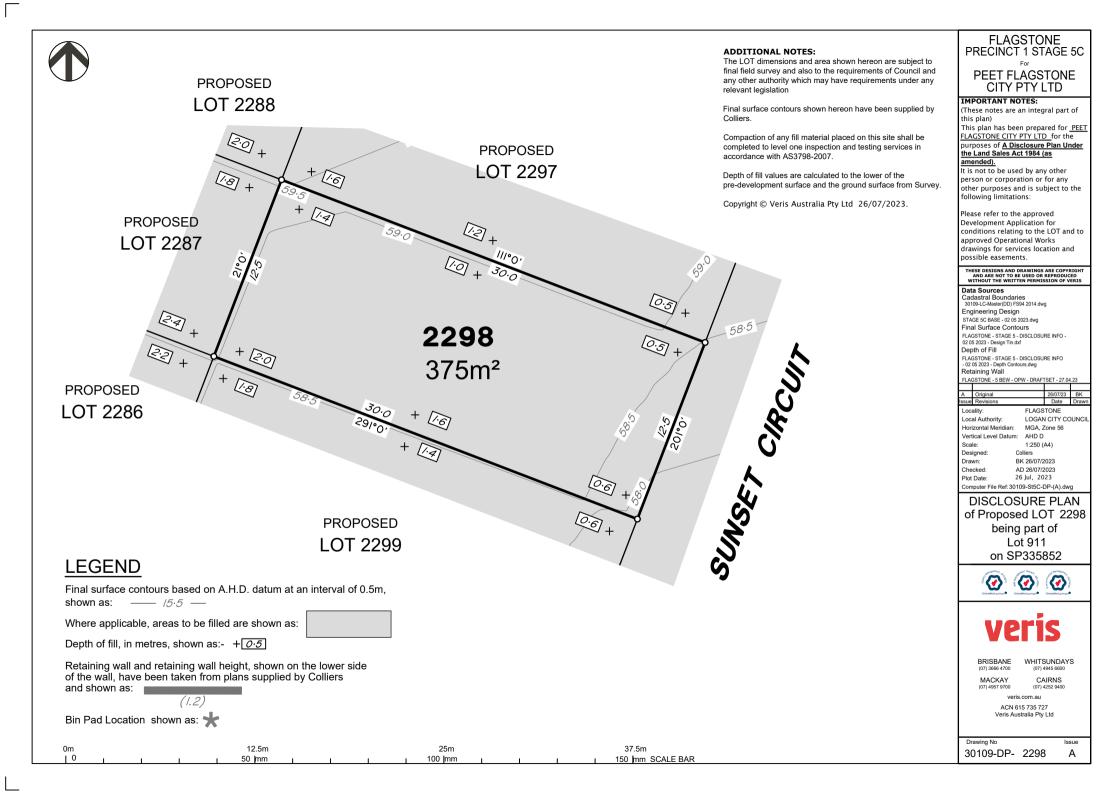

### DISCLOSURE PLAN of Proposed LOT 2299 being part of Lot 911

on SP335852

BRISBANE

WHITSUNDAYS

MACKAY CAIRNS (07) 4252 9400

> veris.com.au ACN 615 735 727

Veris Australia Pty Ltd

Drawing No 30109-DP- 2299