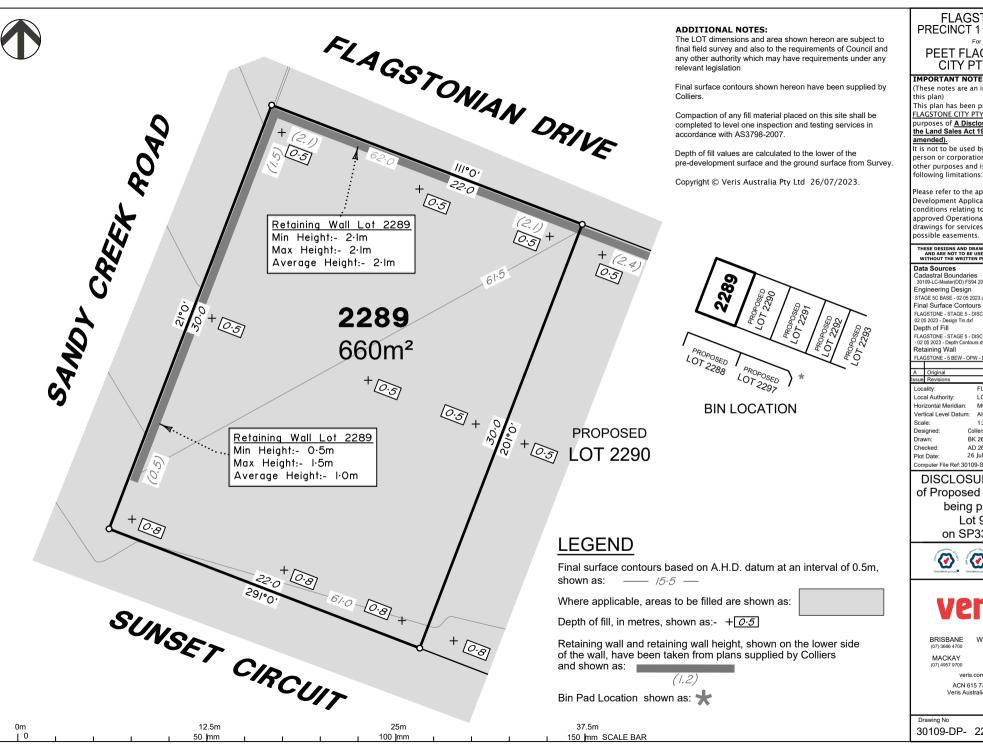

DISCLOSURE PLAN of Proposed LOT 2289 being part of

> Lot 911 on SP335852

BRISBANE

WHITSUNDAYS CAIRNS (07) 4252 9400

MACKAY

veris.com.au ACN 615 735 727 Veris Australia Pty Ltd

Drawing No

30109-DP- 2289 Α