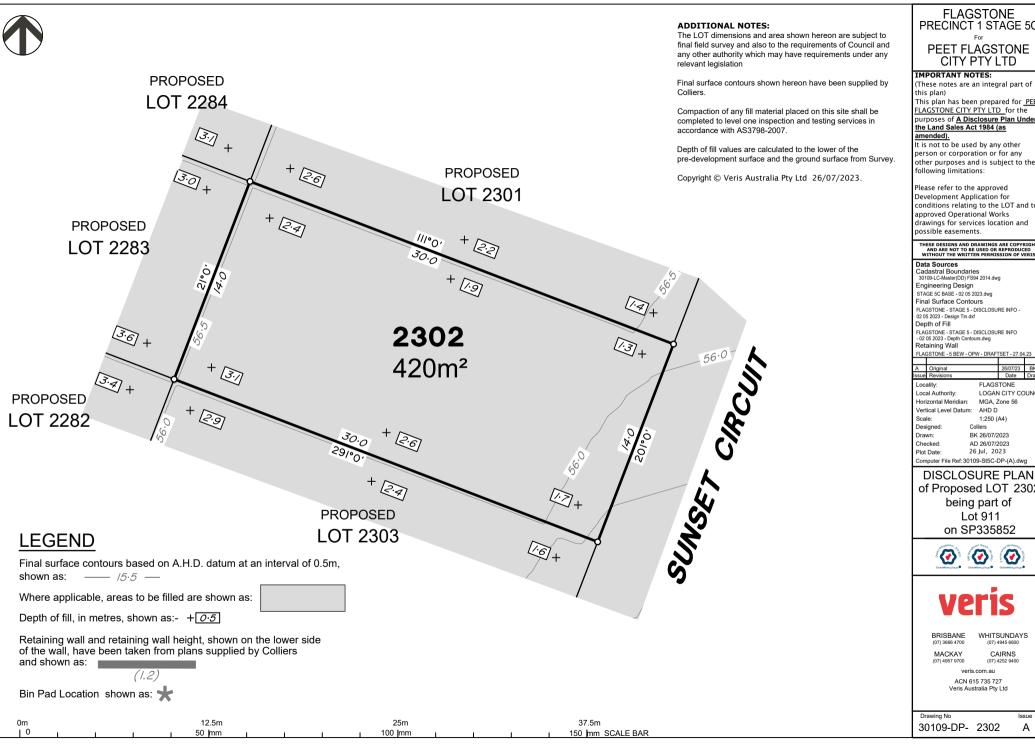

# FLAGSTONE PRECINCT 1 STAGE 5C

### of Proposed LOT 2302 being part of Lot 911 on SP335852

WHITSUNDAYS

CAIRNS

(07) 4252 9400

veris.com.au ACN 615 735 727

Veris Australia Pty Ltd

30109-DP- 2302

#### ADDITIONAL NOTES:

The LOT dimensions and area shown hereon are subject to final field survey and also to the requirements of Council and any other authority which may have requirements under any relevant legislation

Final surface contours shown hereon have been supplied by

Compaction of any fill material placed on this site shall be completed to level one inspection and testing services in accordance with AS3798-2007.

Depth of fill values are calculated to the lower of the pre-development surface and the ground surface from Survey.

Copyright © Veris Australia Ptv Ltd 26/07/2023.