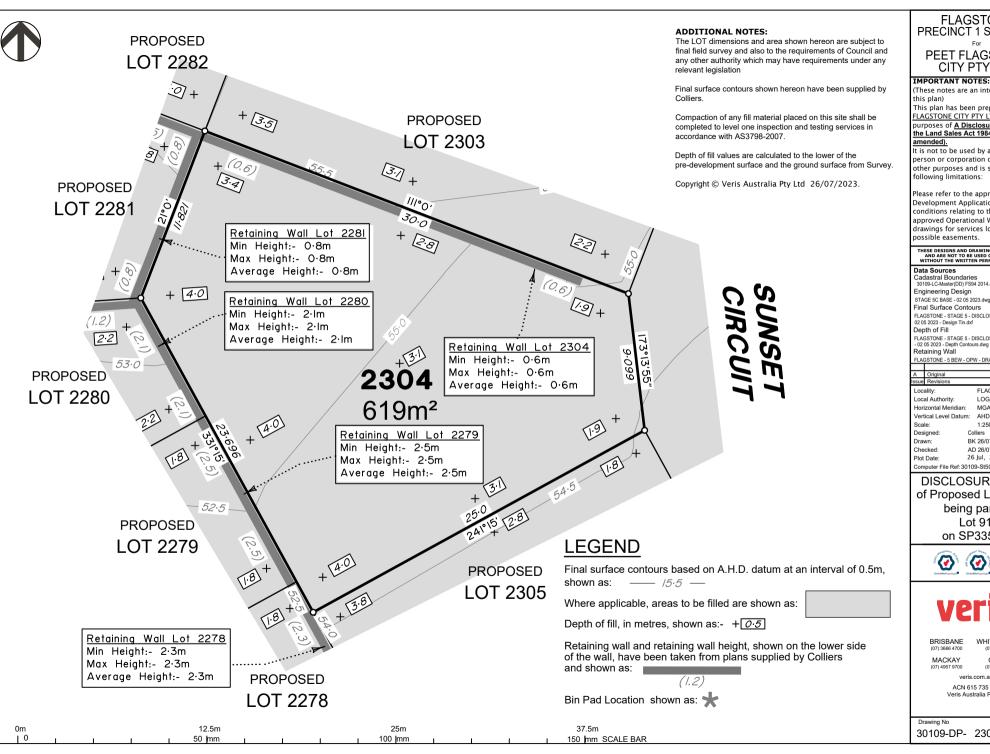

Retaining Wall

FLAGSTONE - 5 REW

FLAGSTONE LOGAN CITY COUNCI Horizontal Meridian: MGA. Zone 56 Vertical Level Datum: AHD D 1:250 (A4)

BK 26/07/2023 AD 26/07/2023 26 Jul, 2023

Computer File Ref: 30109-St5C-DP-(A).dwg

DISCLOSURE PLAN of Proposed LOT 2304 being part of Lot 911 on SP335852

WHITSUNDAYS CAIRNS

(07) 4252 9400

veris.com.au ACN 615 735 727

Veris Australia Pty Ltd

30109-DP- 2304