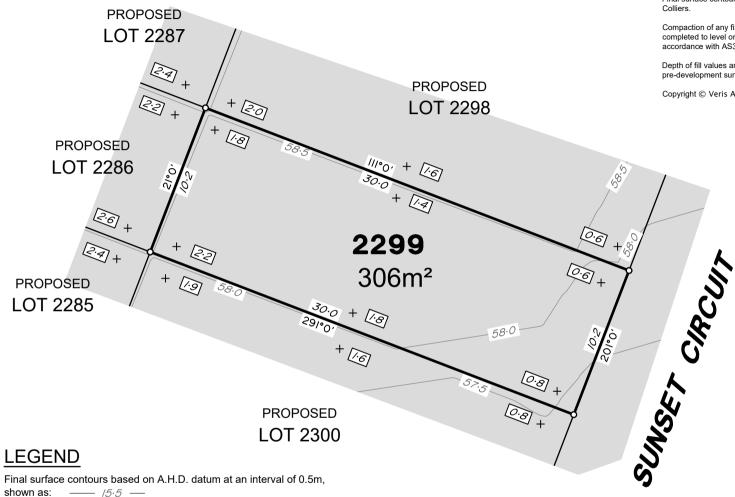

### DISCLOSURE PLAN of Proposed LOT 2299 being part of Lot 911

on SP335852

BRISBANE

WHITSUNDAYS

MACKAY CAIRNS (07) 4252 9400

> veris.com.au ACN 615 735 727

Veris Australia Pty Ltd

Drawing No 30109-DP- 2299

Final surface contours based on A.H.D. datum at an interval of 0.5m,

Where applicable, areas to be filled are shown as:

Depth of fill, in metres, shown as:-  $+ \boxed{0.5}$ 

Retaining wall and retaining wall height, shown on the lower side of the wall, have been taken from plans supplied by Colliers and shown as:

Bin Pad Location shown as:

12.5m 25m 37.5m 50 mm 100 **|**mm 150 mm SCALE BAR

Depth of fill, in metres, shown as:-  $+ \boxed{0.5}$ 

and shown as:

Bin Pad Location shown as:

Retaining wall and retaining wall height, shown on the lower side of the wall, have been taken from plans supplied by Colliers