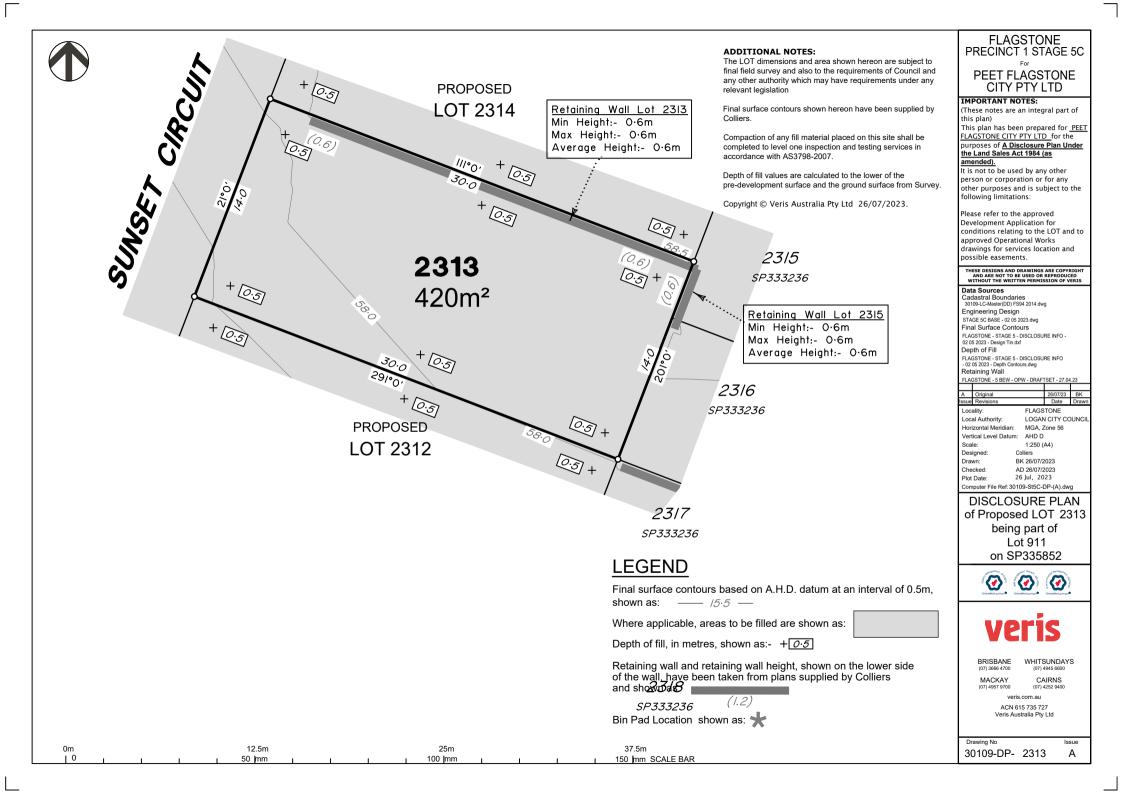

#### ADDITIONAL NOTES:

The LOT dimensions and area shown hereon are subject to final field survey and also to the requirements of Council and any other authority which may have requirements under any relevant legislation

Final surface contours shown hereon have been supplied by

Compaction of any fill material placed on this site shall be completed to level one inspection and testing services in accordance with AS3798-2007.

Depth of fill values are calculated to the lower of the pre-development surface and the ground surface from Survey.

Copyright © Veris Australia Ptv Ltd 26/07/2023.

# FLAGSTONE PRECINCT 1 STAGE 5C

Final surface contours based on A.H.D. datum at an interval of 0.5m,

Where applicable, areas to be filled are shown as:

Depth of fill, in metres, shown as:-  $+ \boxed{0.5}$ 

Retaining wall and retaining wall height, shown on the lower side of the wall, have been taken from plans supplied by Colliers and shown as:

Bin Pad Location shown as:

12.5m 25m 37.5m 50 mm 100 **|**mm 150 mm SCALE BAR

Depth of fill, in metres, shown as:-  $+ \boxed{0.5}$ 

and shown as:

Bin Pad Location shown as:

Retaining wall and retaining wall height, shown on the lower side of the wall, have been taken from plans supplied by Colliers

(1.2)