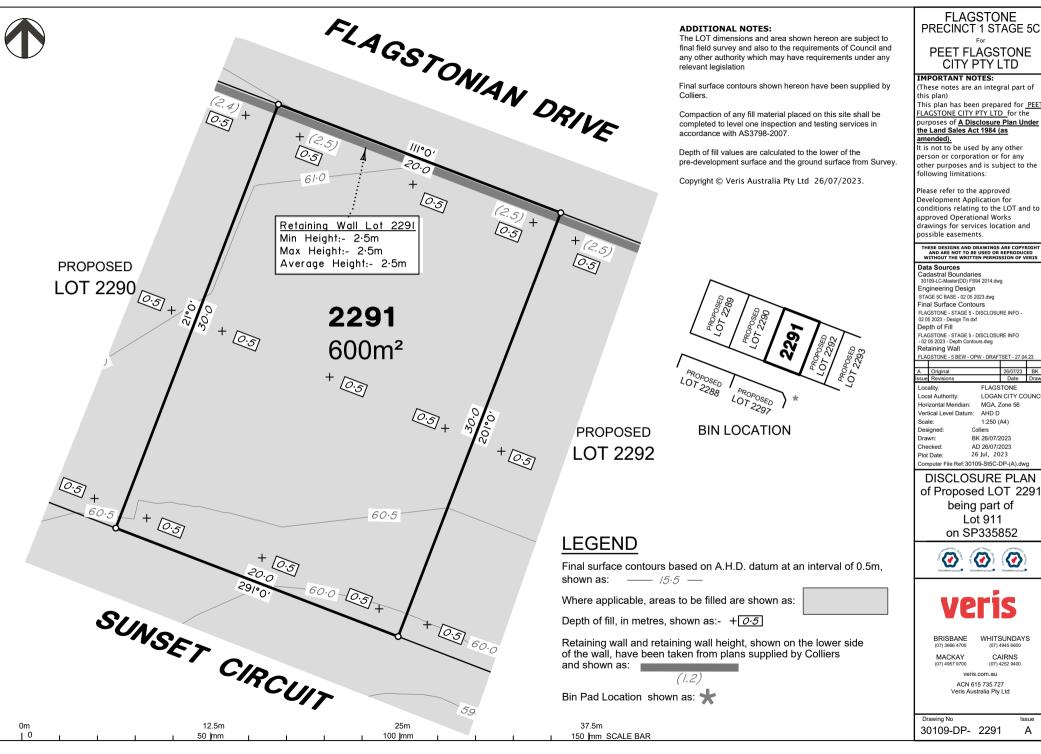

## CITY PTY LTD

FLAGSTONE CITY PTY LTD for the purposes of <u>A Disclosure Plan Under</u> the Land Sales Act 1984 (as

person or corporation or for any other purposes and is subject to the

Development Application for conditions relating to the LOT and to approved Operational Works drawings for services location and

30109-LC-Master(DD) FS94 2014.dwg FLAGSTONE - STAGE 5 - DISCLOSURE INFO - 02 05 2023 - Design Tin.dxf FLAGSTONE - STAGE 5 - DISCLOSURE INFO

FLAGSTONE - 5 BEW - OPW - DRAFTSET - 27.04.23

|  | Α                             | Original  |                   | 26/07/23 | BK    |
|--|-------------------------------|-----------|-------------------|----------|-------|
|  | Issue                         | Revisions |                   | Date     | Drawn |
|  | Locality:<br>Local Authority: |           | FLAGS             | TONE     |       |
|  |                               |           | LOGAN CITY COUNCI |          |       |
|  |                               |           |                   |          |       |

1:250 (A4)

BK 26/07/2023 AD 26/07/2023 26 Jul, 2023

Computer File Ref: 30109-St5C-DP-(A).dwg

of Proposed LOT 2277 being part of Lot 911

Veris Australia Pty Ltd

#### PEET FLAGSTONE CITY PTY LTD

FLAGSTONE CITY PTY LTD for the purposes of A Disclosure Plan Under the Land Sales Act 1984 (as

person or corporation or for any other purposes and is subject to the

Development Application for conditions relating to the LOT and to approved Operational Works drawings for services location and

FLAGSTONE - STAGE 5 - DISCLOSURE INFO - 02 05 2023 - Design Tin.dxf

FLAGSTONE - 5 BEW - OPW - DRAFTSET - 27.04.23

|  | Α         | Original  |                  | 26/07/23 | BK   |  |
|--|-----------|-----------|------------------|----------|------|--|
|  | Issue     | Revisions |                  | Date     | Draw |  |
|  | Locality: |           | FLAGSTONE        |          |      |  |
|  |           |           | LOCAN CITY COUNT |          |      |  |

MGA Zone 56 1:250 (A4) BK 26/07/2023

AD 26/07/2023 26 Jul, 2023 Computer File Ref: 30109-St5C-DP-(A).dwg

of Proposed LOT 2278 being part of

on SP335852