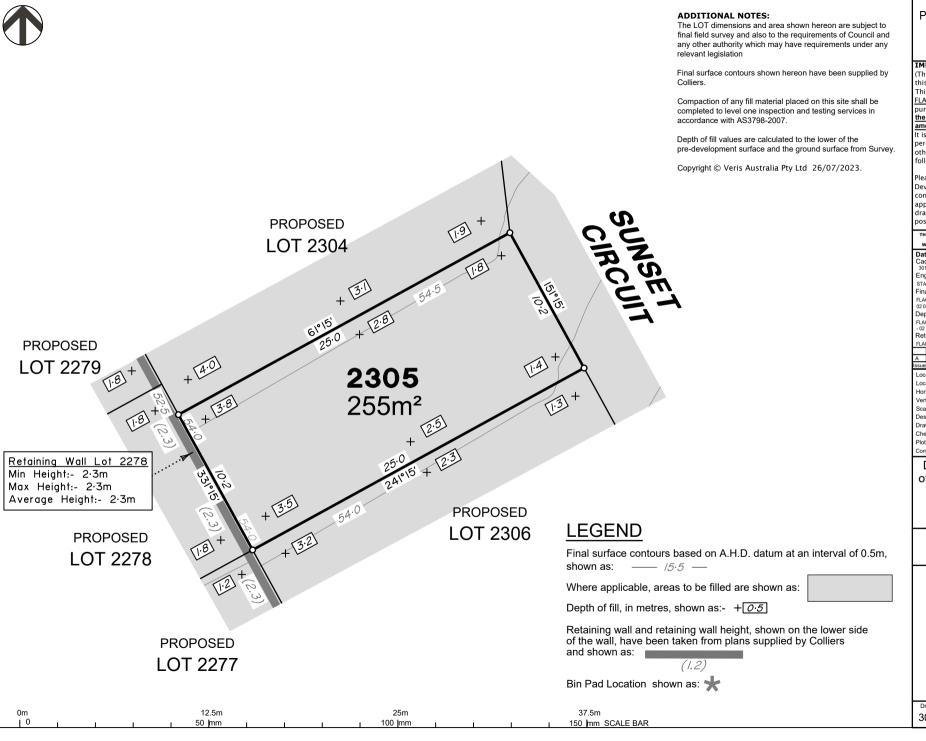

Local Authority: LOGAN CITY COUNCIL Horizontal Meridian: MGA. Zone 56

Vertical Level Datum: AHD D 1:250 (A4) Scale: Designed: Colliers BK 26/07/2023 Drawn:

Checked: AD 26/07/2023 26 Jul, 2023 Plot Date: Computer File Ref: 30109-St5C-DP-(A).dwg

DISCLOSURE PLAN of Proposed LOT 2305 being part of Lot 911 on SP335852

BRISBANE

WHITSUNDAYS CAIRNS

MACKAY

(07) 4252 9400 veris.com.au

ACN 615 735 727 Veris Australia Pty Ltd

Drawing No 30109-DP- 2305