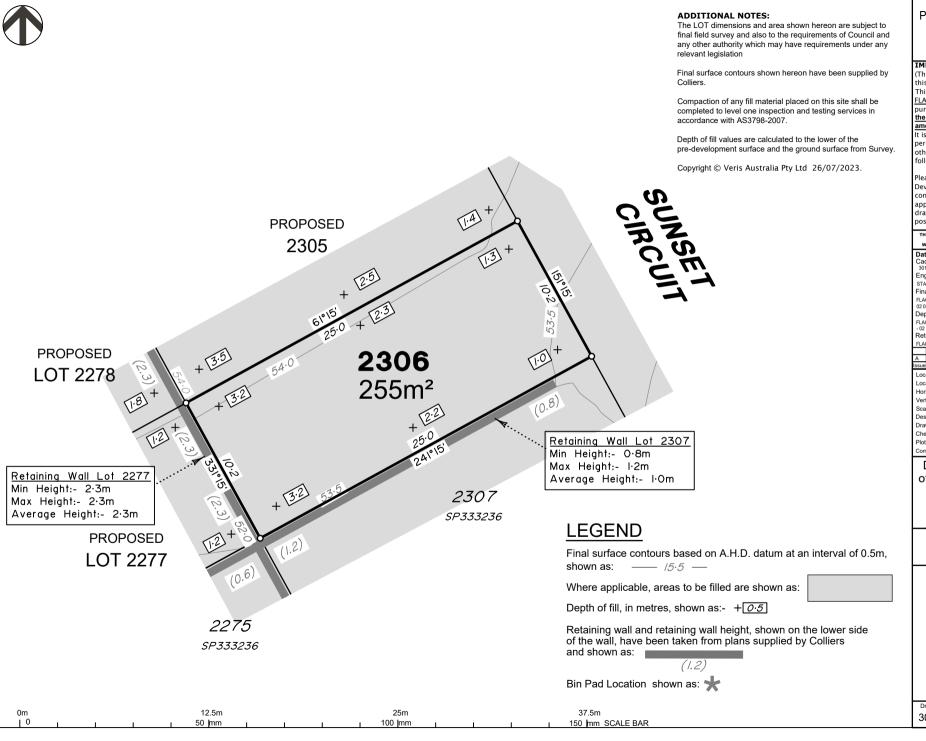

Horizontal Meridian: MGA Zone 56 Vertical Level Datum: AHD D 1:250 (A4) Scale: Designed: Colliers BK 26/07/2023 Drawn:

Checked: AD 26/07/2023 26 Jul, 2023 Plot Date: Computer File Ref: 30109-St5C-DP-(A).dwg

DISCLOSURE PLAN of Proposed LOT 2306 being part of Lot 911

on SP335852

BRISBANE

WHITSUNDAYS CAIRNS (07) 4252 9400

MACKAY

veris.com.au ACN 615 735 727 Veris Australia Pty Ltd

Drawing No 30109-DP- 2306