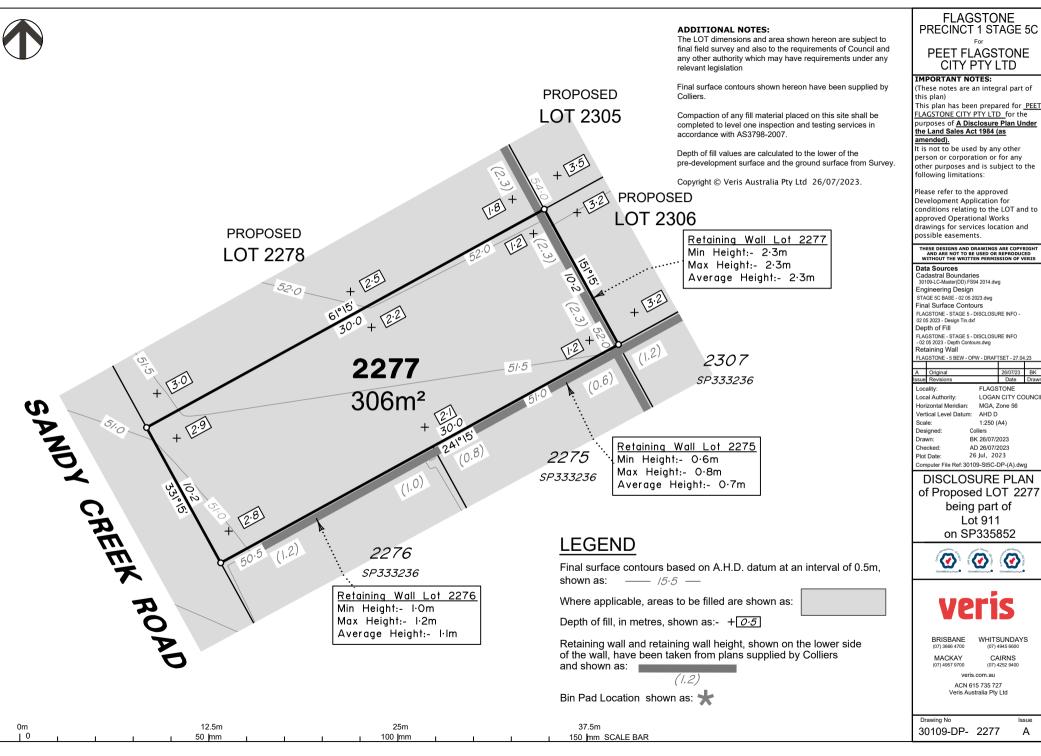

#### ADDITIONAL NOTES:

The LOT dimensions and area shown hereon are subject to final field survey and also to the requirements of Council and any other authority which may have requirements under any relevant legislation

Final surface contours shown hereon have been supplied by

Compaction of any fill material placed on this site shall be completed to level one inspection and testing services in accordance with AS3798-2007.

Depth of fill values are calculated to the lower of the pre-development surface and the ground surface from Survey.

Copyright © Veris Australia Ptv Ltd 26/07/2023.

Final surface contours based on A.H.D. datum at an interval of 0.5m,

Where applicable, areas to be filled are shown as:

Depth of fill, in metres, shown as:-  $+ \boxed{0.5}$ 

Retaining wall and retaining wall height, shown on the lower side of the wall, have been taken from plans supplied by Colliers and shown as:

Bin Pad Location shown as:

12.5m 25m 37.5m 50 mm 100 **|**mm 150 mm SCALE BAR

Depth of fill, in metres, shown as:-  $+ \boxed{0.5}$ 

and shown as:

Bin Pad Location shown as:

Retaining wall and retaining wall height, shown on the lower side of the wall, have been taken from plans supplied by Colliers

(1.2)