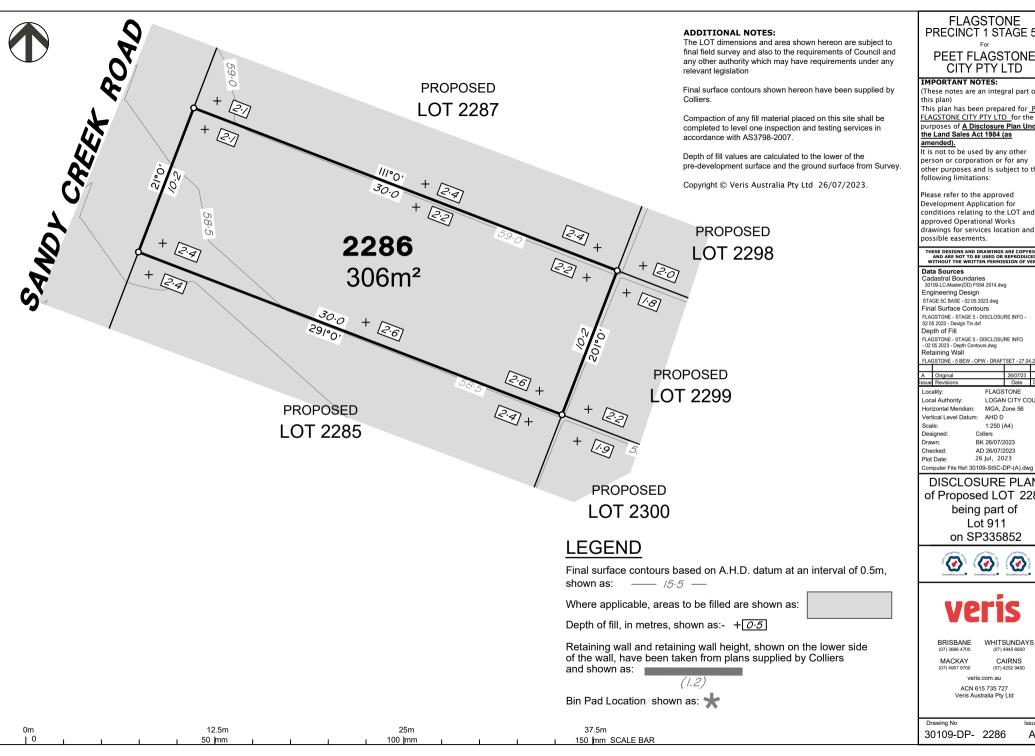

FLAGSTONE LOGAN CITY COUNCIL

MGA. Zone 56 AHD D 1:250 (A4)

Colliers BK 26/07/2023 AD 26/07/2023

26 Jul, 2023 Computer File Ref: 30109-St5C-DP-(A).dwg

### DISCLOSURE PLAN of Proposed LOT 2286 being part of

Lot 911 on SP335852

CAIRNS