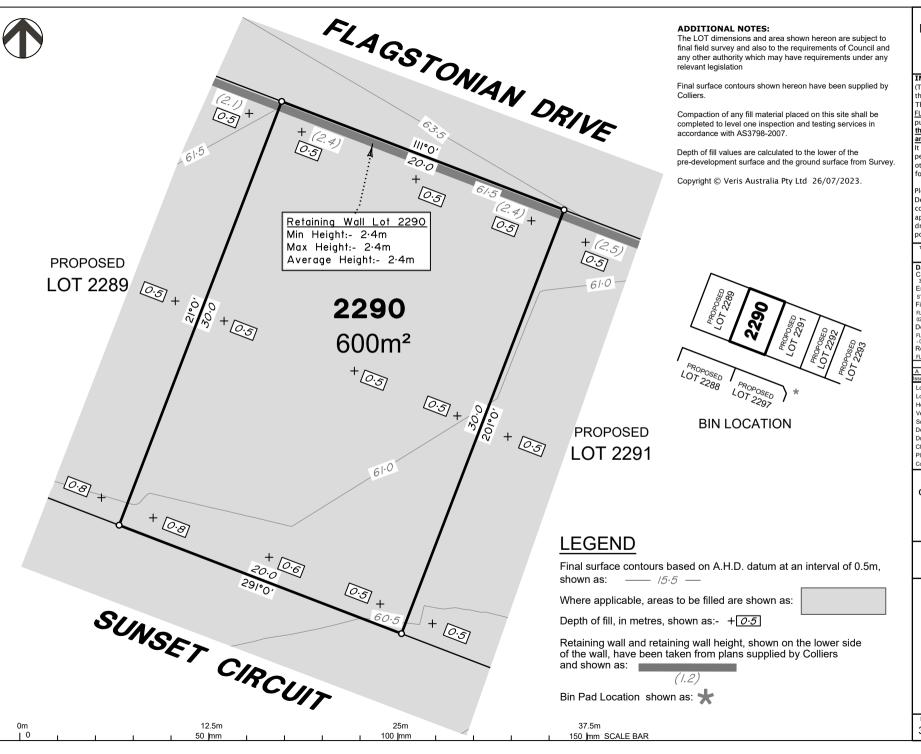

DISCLOSURE PLAN of Proposed LOT 2289 being part of

> Lot 911 on SP335852

BRISBANE

WHITSUNDAYS CAIRNS (07) 4252 9400

MACKAY

veris.com.au ACN 615 735 727 Veris Australia Pty Ltd

Drawing No

30109-DP- 2289 Α

Final surface contours based on A.H.D. datum at an interval of 0.5m,

Where applicable, areas to be filled are shown as:

Depth of fill, in metres, shown as:-  $+ \boxed{0.5}$ 

Retaining wall and retaining wall height, shown on the lower side of the wall, have been taken from plans supplied by Colliers and shown as:

Bin Pad Location shown as:

12.5m 25m 37.5m 50 mm 100 **|**mm 150 mm SCALE BAR

Depth of fill, in metres, shown as:-  $+ \boxed{0.5}$ 

and shown as:

Bin Pad Location shown as:

Retaining wall and retaining wall height, shown on the lower side of the wall, have been taken from plans supplied by Colliers

(1.2)