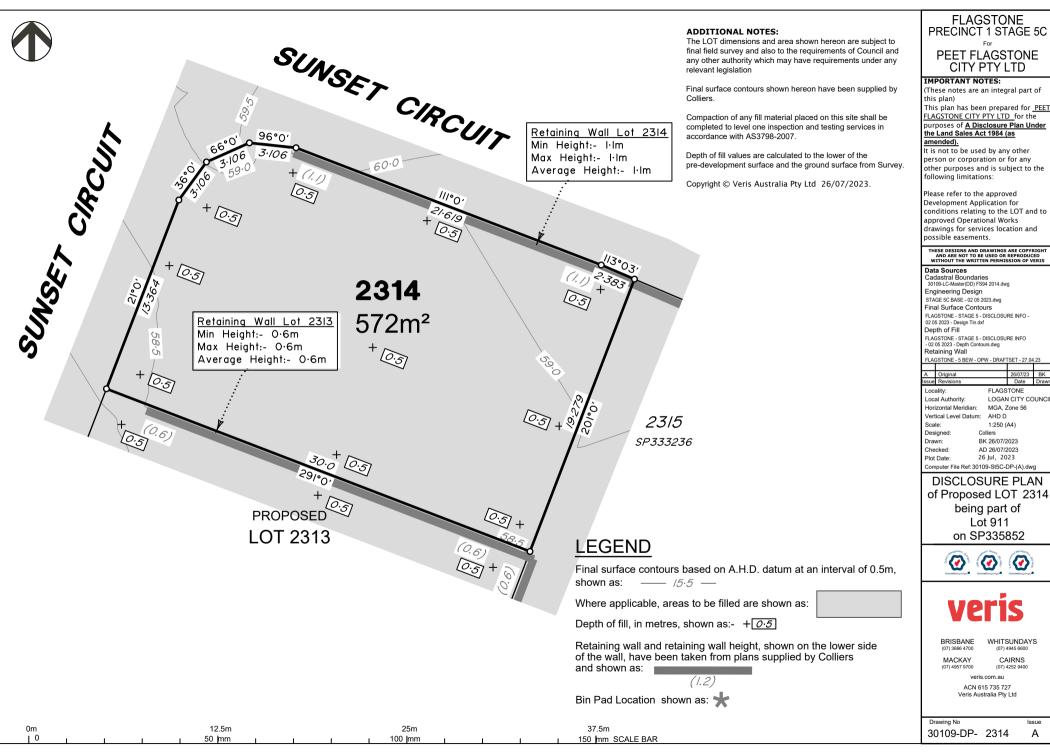

#### ADDITIONAL NOTES:

The LOT dimensions and area shown hereon are subject to final field survey and also to the requirements of Council and any other authority which may have requirements under any relevant legislation

Final surface contours shown hereon have been supplied by

Compaction of any fill material placed on this site shall be completed to level one inspection and testing services in accordance with AS3798-2007.

Depth of fill values are calculated to the lower of the pre-development surface and the ground surface from Survey.

Copyright © Veris Australia Ptv Ltd 26/07/2023.

# FLAGSTONE PRECINCT 1 STAGE 5C

Final surface contours based on A.H.D. datum at an interval of 0.5m,

Where applicable, areas to be filled are shown as:

Depth of fill, in metres, shown as:-  $+ \boxed{0.5}$ 

Retaining wall and retaining wall height, shown on the lower side of the wall, have been taken from plans supplied by Colliers and shown as:

Bin Pad Location shown as:

12.5m 25m 37.5m 50 mm 100 **|**mm 150 mm SCALE BAR

Depth of fill, in metres, shown as:-  $+ \boxed{0.5}$ 

and shown as:

Bin Pad Location shown as:

Retaining wall and retaining wall height, shown on the lower side of the wall, have been taken from plans supplied by Colliers

(1.2)