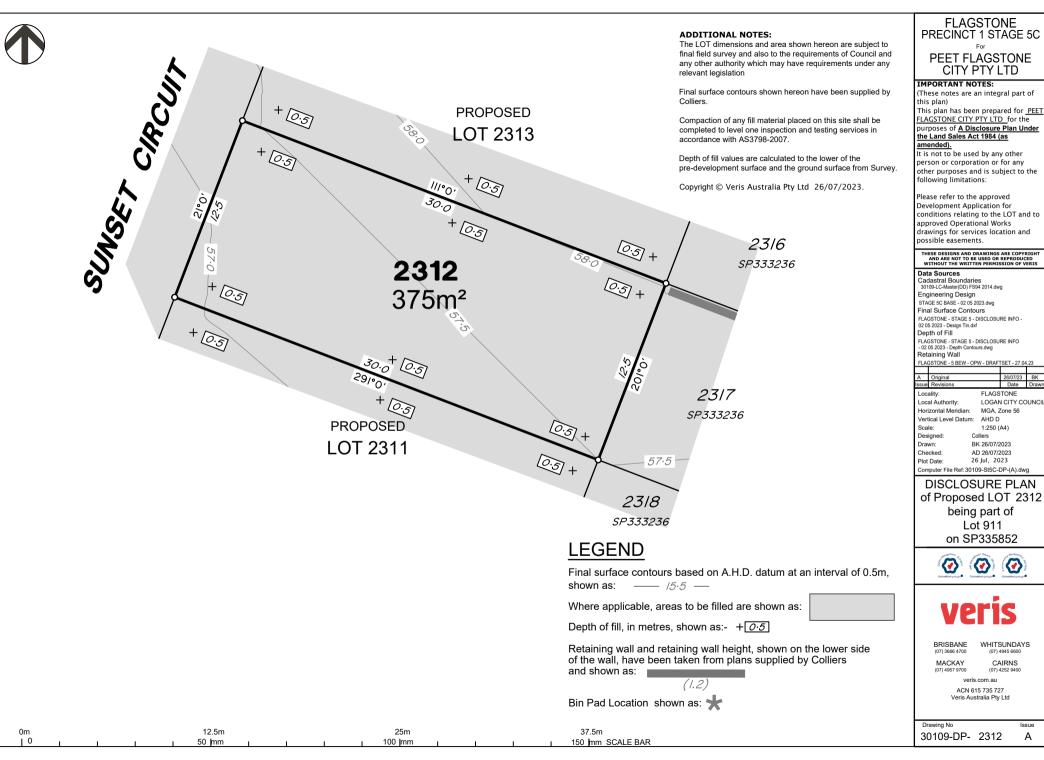

#### PEET FLAGSTONE CITY PTY LTD

This plan has been prepared for PEET FLAGSTONE CITY PTY LTD for the

person or corporation or for any other purposes and is subject to the

Development Application for conditions relating to the LOT and to approved Operational Works drawings for services location and

THESE DESIGNS AND DRAWINGS ARE COPYRIGHT AND ARE NOT TO BE USED OR REPRODUCED WITHOUT THE WRITTEN PERMISSION OF VERIS

30109-LC-Master(DD) FS94 2014.dwg FLAGSTONE - STAGE 5 - DISCLOSURE INFO - 02 05 2023 - Design Tin.dxf FLAGSTONE - STAGE 5 - DISCLOSURE INFO

FLAGSTONE - 5 REW - OPW - DRAFTSET - 27 04 23

| Α     | Original     | 26/07/23 | BK    |
|-------|--------------|----------|-------|
| Issue | Revisions    | Date     | Drawn |
| Loc   | ality: FLAGS | STONE    |       |

MGA. Zone 56 1:250 (A4)

AD 26/07/2023 26 Jul, 2023 Computer File Ref: 30109-St5C-DP-(A).dwg

> being part of Lot 911

CAIRNS