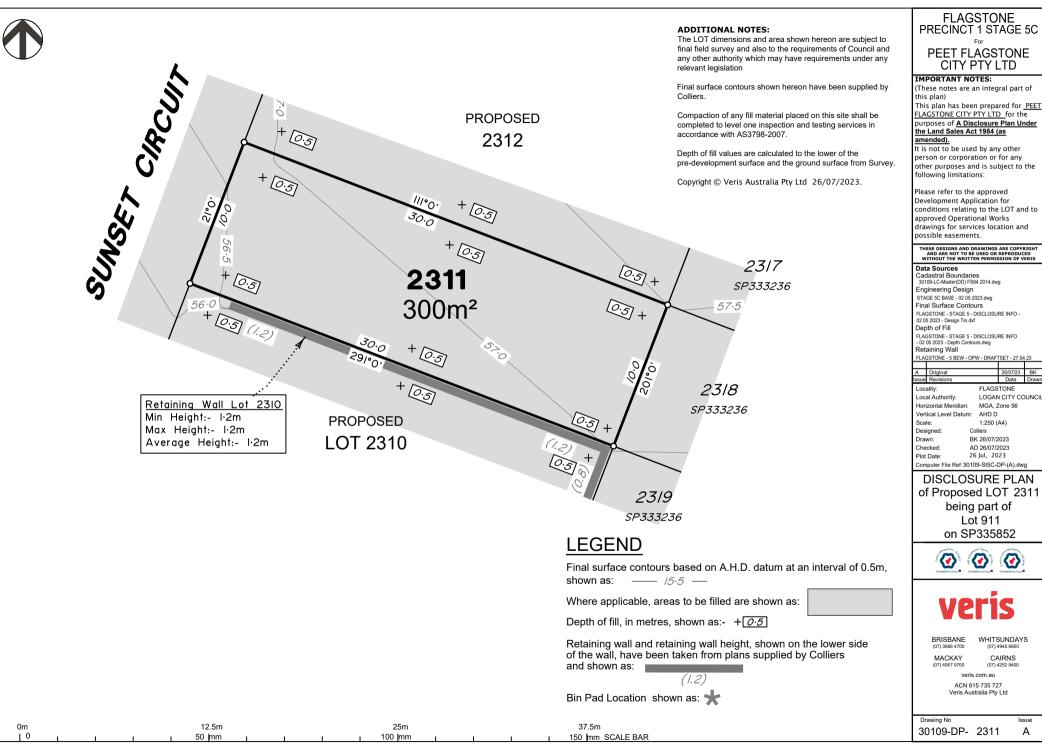

## CITY PTY LTD

FLAGSTONE CITY PTY LTD\_for the purposes of <u>A Disclosure Plan Under</u> the Land Sales Act 1984 (as

t is not to be used by any other person or corporation or for any other purposes and is subject to the

Development Application for conditions relating to the LOT and to approved Operational Works drawings for services location and

FLAGSTONE - STAGE 5 - DISCLOSURE INFO - 02 05 2023 - Design Tin.dxf

FLAGSTONE - 5 BEW - OPW - DRAFTSET - 27.04.23

|  | Α                             | Original                                      |                  | 26/07/23 | BK   |
|--|-------------------------------|-----------------------------------------------|------------------|----------|------|
|  | Issue                         | Revisions                                     |                  | Date     | Drav |
|  | Locality:<br>Local Authority: |                                               | FLAGSTONE        |          |      |
|  |                               |                                               | LOGAN CITY COUNC |          |      |
|  | 111.00                        | to a contract to the contract of the contract | MCA Zana EC      |          |      |

1:250 (A4) BK 26/07/2023 AD 26/07/2023

26 Jul, 2023

DISCLOSURE PLAN of Proposed LOT 2312 being part of

WHITSUNDAYS