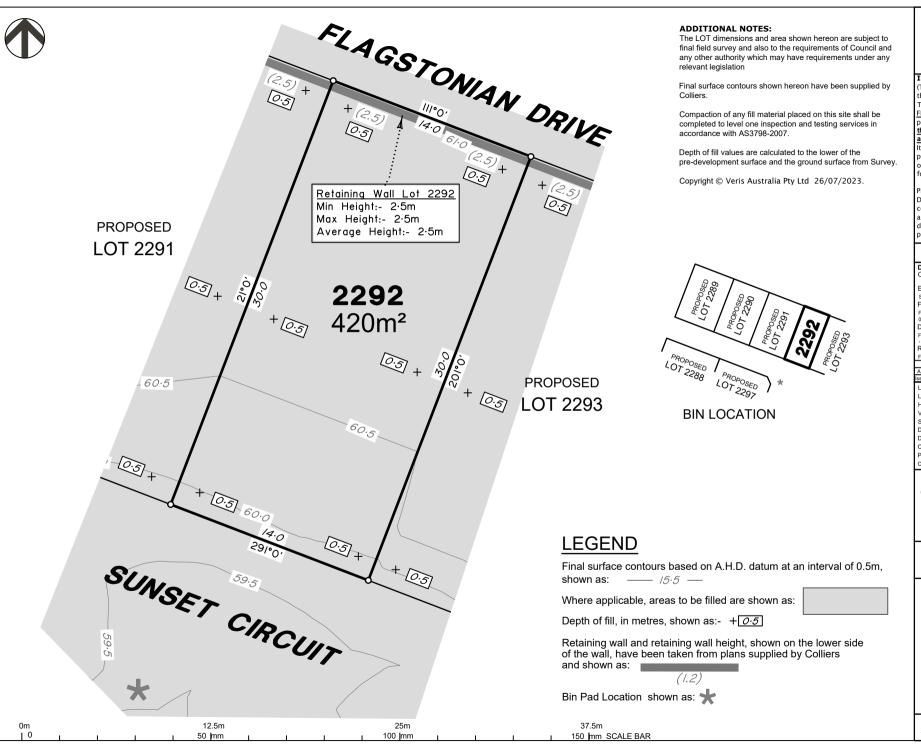

### DISCLOSURE PLAN of Proposed LOT 2292 being part of Lot 911 on SP335852

BRISBANE (07) 3666 4700

WHITSUNDAYS CAIRNS (07) 4252 9400

MACKAY

veris.com.au ACN 615 735 727 Veris Australia Pty Ltd

Drawing No

30109-DP- 2292 Α

Final surface contours based on A.H.D. datum at an interval of 0.5m,

Where applicable, areas to be filled are shown as:

Depth of fill, in metres, shown as:-  $+ \boxed{0.5}$ 

Retaining wall and retaining wall height, shown on the lower side of the wall, have been taken from plans supplied by Colliers and shown as:

Bin Pad Location shown as:

12.5m 25m 37.5m 50 mm 100 **|**mm 150 mm SCALE BAR

Depth of fill, in metres, shown as:-  $+ \boxed{0.5}$ 

and shown as:

Bin Pad Location shown as:

Retaining wall and retaining wall height, shown on the lower side of the wall, have been taken from plans supplied by Colliers

(1.2)