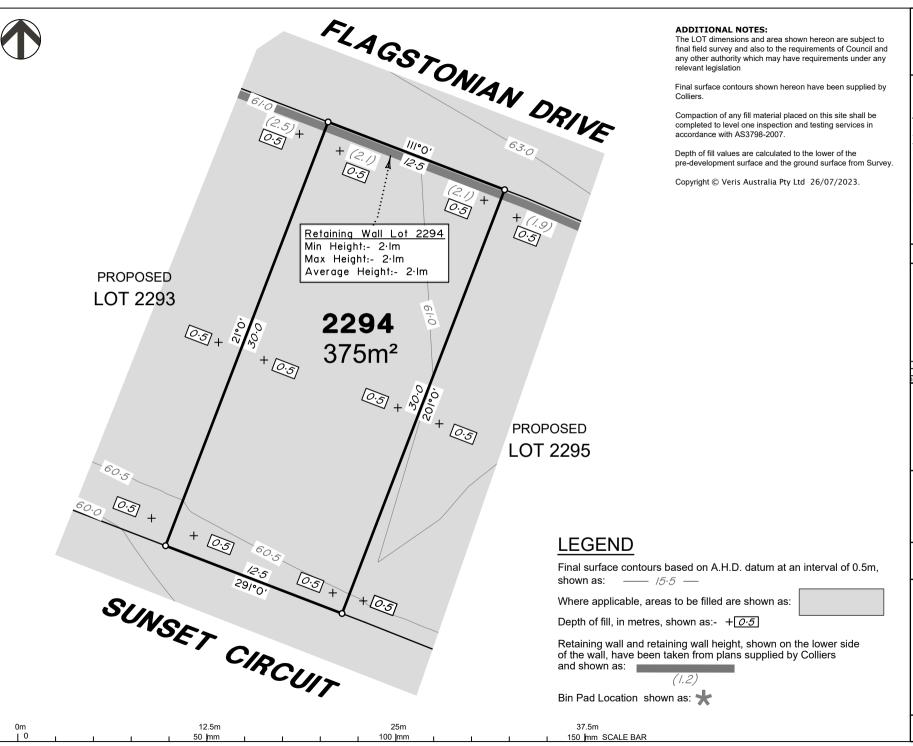

DISCLOSURE PLAN of Proposed LOT 2294 being part of Lot 911 on SP335852

BRISBANE

WHITSUNDAYS CAIRNS (07) 4252 9400

MACKAY

veris.com.au ACN 615 735 727 Veris Australia Pty Ltd

Drawing No

30109-DP- 2294 Α