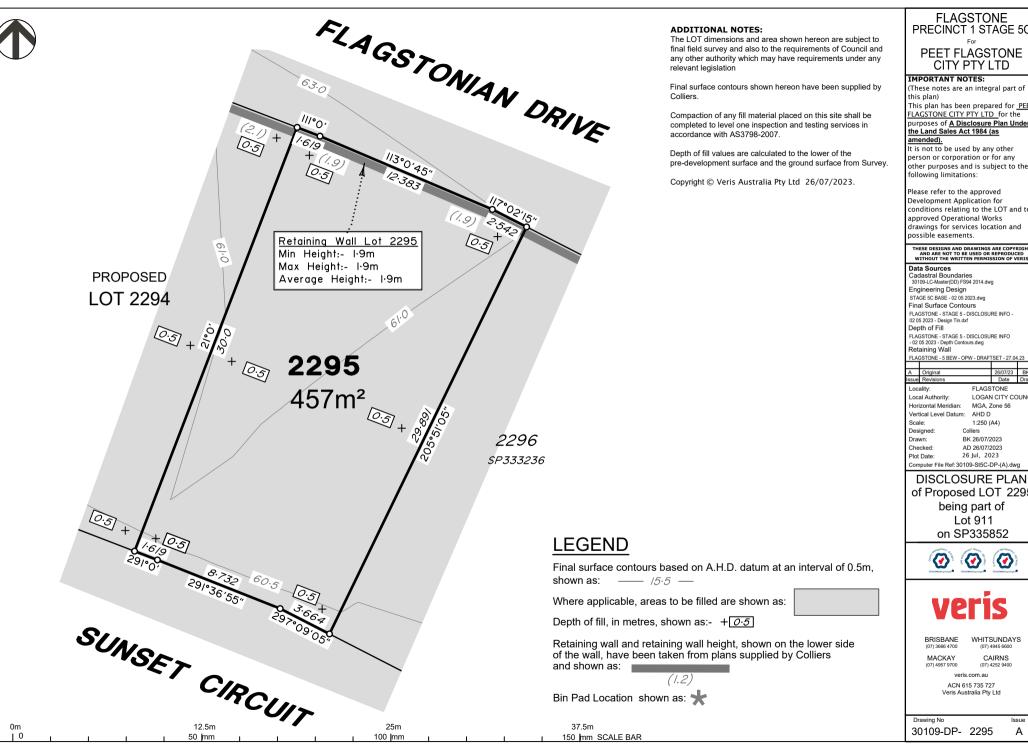

Computer File Ref: 30109-St5C-DP-(A).dwg

of Proposed LOT 2295 being part of Lot 911 on SP335852

BRISBANE (07) 3666 4700

WHITSUNDAYS CAIRNS (07) 4252 9400

MACKAY

veris.com.au ACN 615 735 727 Veris Australia Pty Ltd

Drawing No

30109-DP- 2295 Α