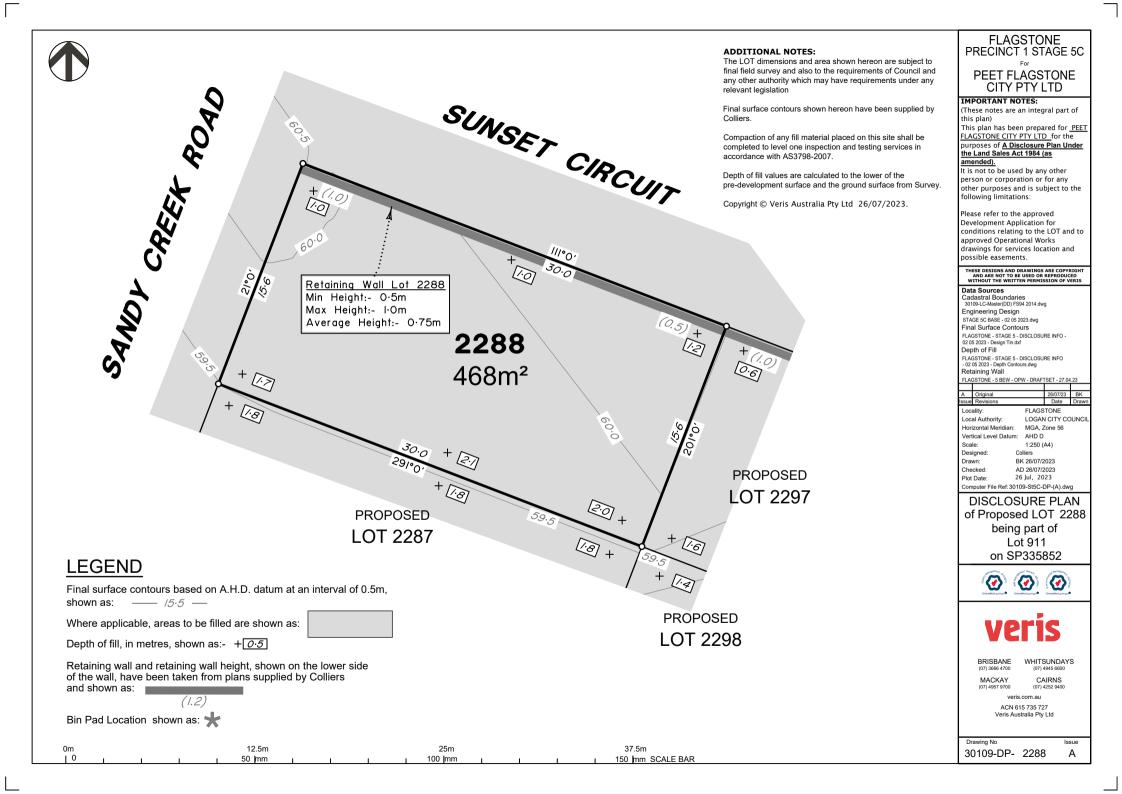

### DISCLOSURE PLAN of Proposed LOT 2287 being part of Lot 911

CAIRNS

ACN 615 735 727 Veris Australia Pty Ltd

Α