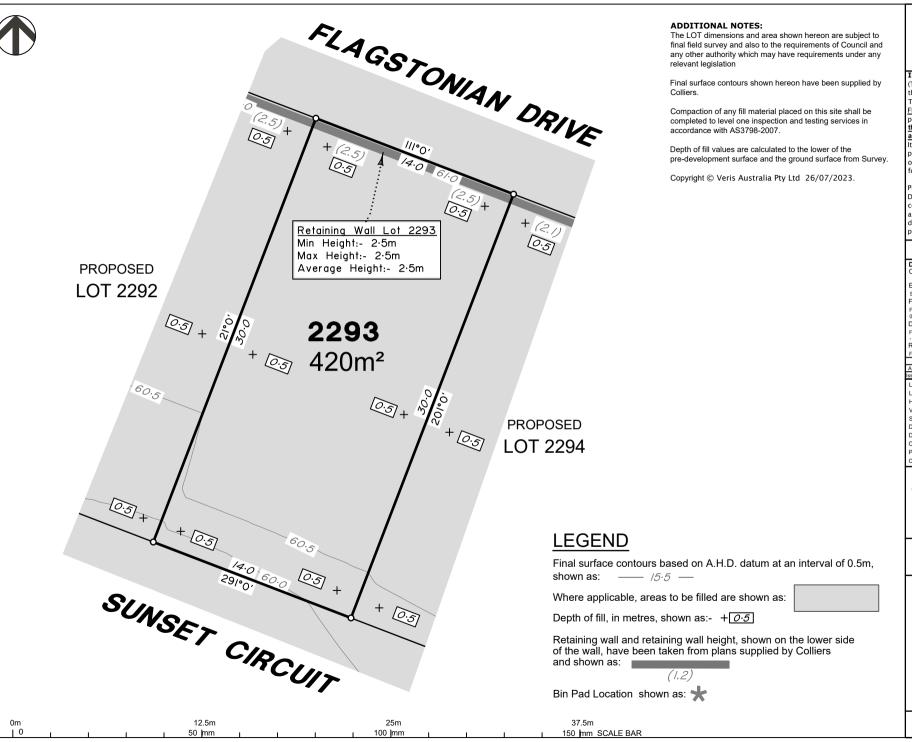

DISCLOSURE PLAN of Proposed LOT 2293 being part of Lot 911

on SP335852

BRISBANE (07) 3666 4700 MACKAY

WHITSUNDAYS CAIRNS

(07) 4252 9400 veris.com.au

ACN 615 735 727 Veris Australia Pty Ltd

Drawing No 30109-DP- 2293 Α

Final surface contours based on A.H.D. datum at an interval of 0.5m,

Where applicable, areas to be filled are shown as:

Depth of fill, in metres, shown as:-  $+ \boxed{0.5}$ 

Retaining wall and retaining wall height, shown on the lower side of the wall, have been taken from plans supplied by Colliers and shown as:

Bin Pad Location shown as:

12.5m 25m 37.5m 50 mm 100 **|**mm 150 mm SCALE BAR

Depth of fill, in metres, shown as:-  $+ \boxed{0.5}$ 

and shown as:

Bin Pad Location shown as:

Retaining wall and retaining wall height, shown on the lower side of the wall, have been taken from plans supplied by Colliers

(1.2)