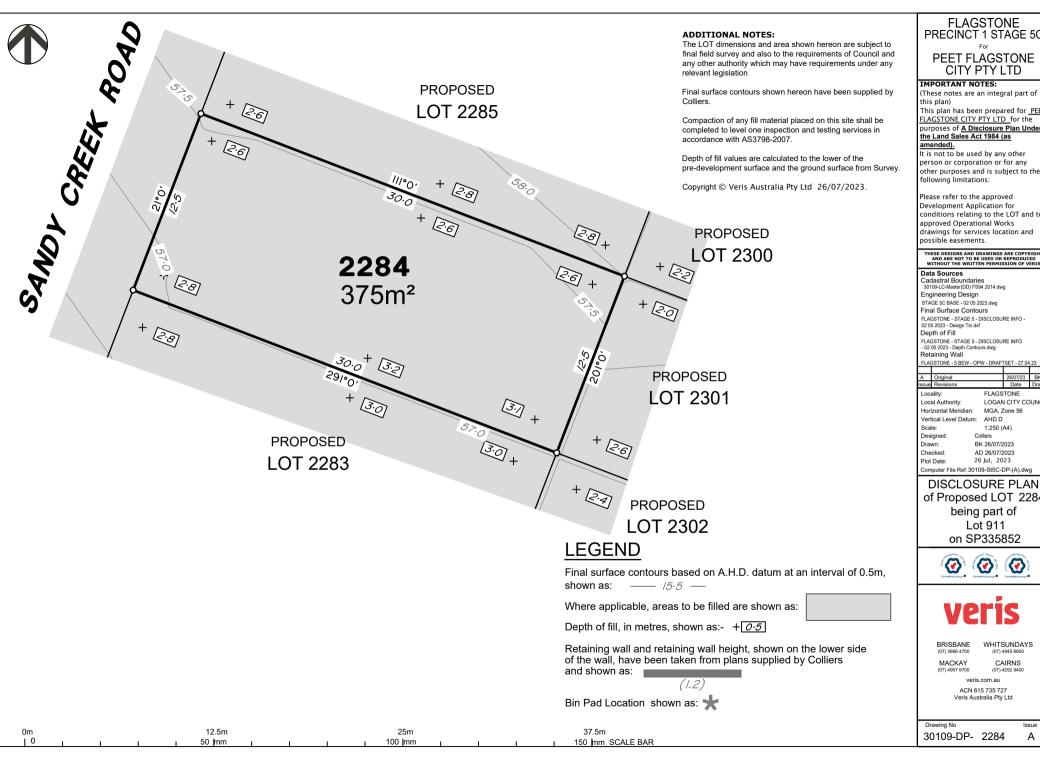

30109-LC-Master(DD) FS94 2014.dwg STAGE 5C BASE - 02 05 2023.dwg

FLAGSTONE LOGAN CITY COUNCIL

AHD D 1:250 (A4)

BK 26/07/2023 AD 26/07/2023 26 Jul, 2023

Computer File Ref: 30109-St5C-DP-(A).dwg

of Proposed LOT 2284 being part of Lot 911

on SP335852

WHITSUNDAYS

ACN 615 735 727 Veris Australia Pty Ltd

30109-DP- 2284 Α