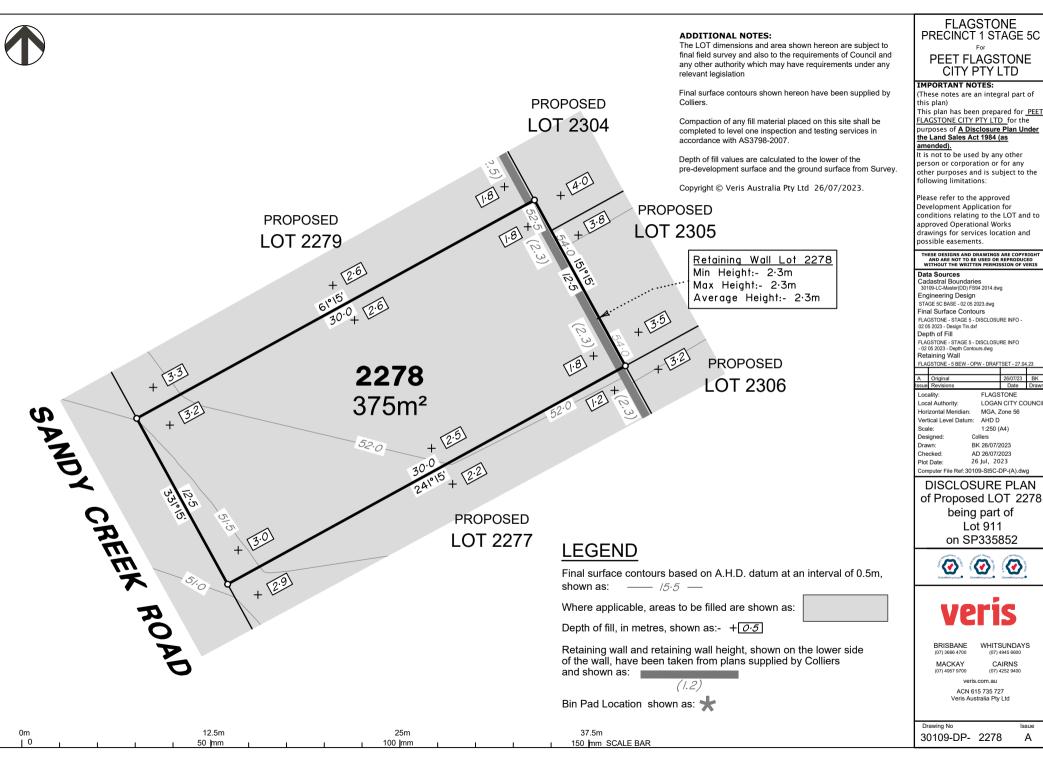

#### ADDITIONAL NOTES:

The LOT dimensions and area shown hereon are subject to final field survey and also to the requirements of Council and any other authority which may have requirements under any relevant legislation

Final surface contours shown hereon have been supplied by

Compaction of any fill material placed on this site shall be completed to level one inspection and testing services in accordance with AS3798-2007.

Depth of fill values are calculated to the lower of the pre-development surface and the ground surface from Survey.

Copyright © Veris Australia Ptv Ltd 26/07/2023.

Final surface contours based on A.H.D. datum at an interval of 0.5m,

Where applicable, areas to be filled are shown as:

Depth of fill, in metres, shown as:-  $+ \boxed{0.5}$ 

Retaining wall and retaining wall height, shown on the lower side of the wall, have been taken from plans supplied by Colliers and shown as:

Bin Pad Location shown as:

12.5m 25m 37.5m 50 mm 100 **|**mm 150 mm SCALE BAR

Depth of fill, in metres, shown as:-  $+ \boxed{0.5}$ 

and shown as:

Bin Pad Location shown as:

Retaining wall and retaining wall height, shown on the lower side of the wall, have been taken from plans supplied by Colliers

(1.2)