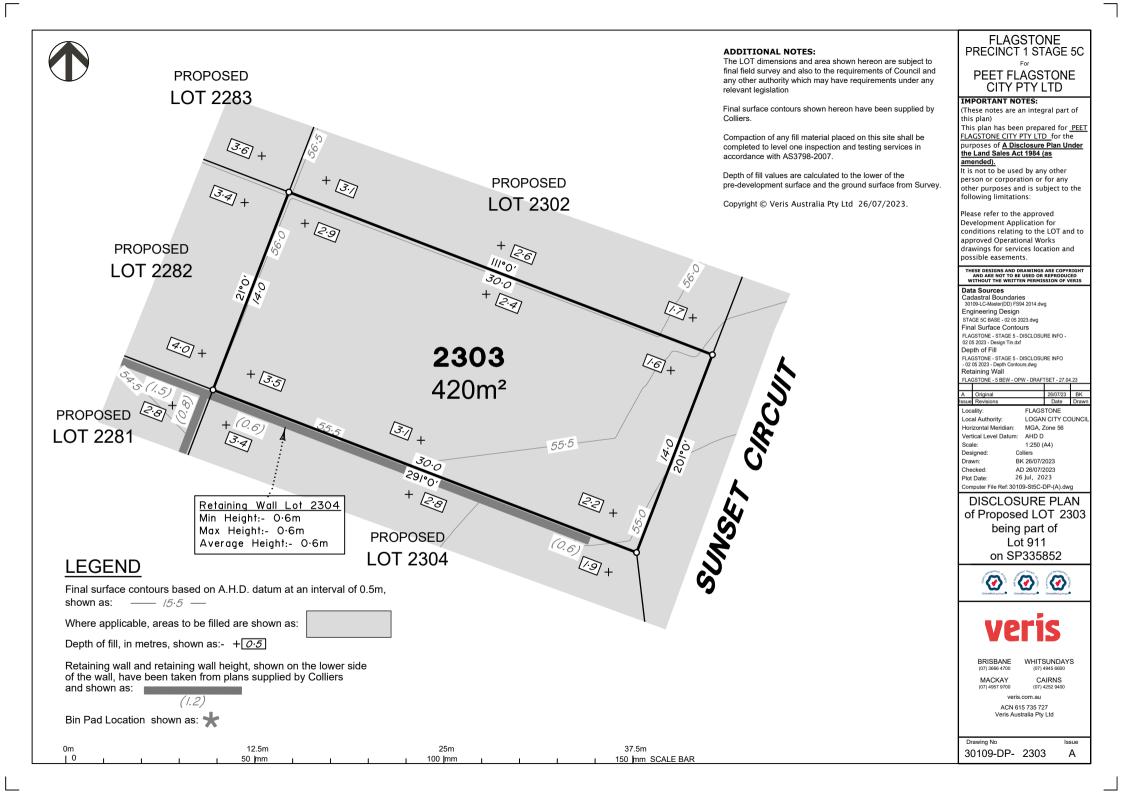

#### ADDITIONAL NOTES:

The LOT dimensions and area shown hereon are subject to final field survey and also to the requirements of Council and any other authority which may have requirements under any relevant legislation

Final surface contours shown hereon have been supplied by

Compaction of any fill material placed on this site shall be completed to level one inspection and testing services in accordance with AS3798-2007.

Depth of fill values are calculated to the lower of the pre-development surface and the ground surface from Survey.

Copyright © Veris Australia Ptv Ltd 26/07/2023.

# FLAGSTONE PRECINCT 1 STAGE 5C

Final surface contours based on A.H.D. datum at an interval of 0.5m,

Where applicable, areas to be filled are shown as:

Depth of fill, in metres, shown as:-  $+ \boxed{0.5}$ 

Retaining wall and retaining wall height, shown on the lower side of the wall, have been taken from plans supplied by Colliers and shown as:

Bin Pad Location shown as:

12.5m 25m 37.5m 50 mm 100 **|**mm 150 mm SCALE BAR

Depth of fill, in metres, shown as:-  $+ \boxed{0.5}$ 

and shown as:

Bin Pad Location shown as:

Retaining wall and retaining wall height, shown on the lower side of the wall, have been taken from plans supplied by Colliers

(1.2)

MGA, Zone 56 Vertical Level Datum: AHD D 1:250 (A4) Colliers

BK 26/07/2023 AD 26/07/2023 26 Jul, 2023

Computer File Ref: 30109-St5C-DP-(A).dwg

### of Proposed LOT 2302 being part of Lot 911 on SP335852

WHITSUNDAYS

CAIRNS

(07) 4252 9400

veris.com.au ACN 615 735 727

Veris Australia Pty Ltd

30109-DP- 2302