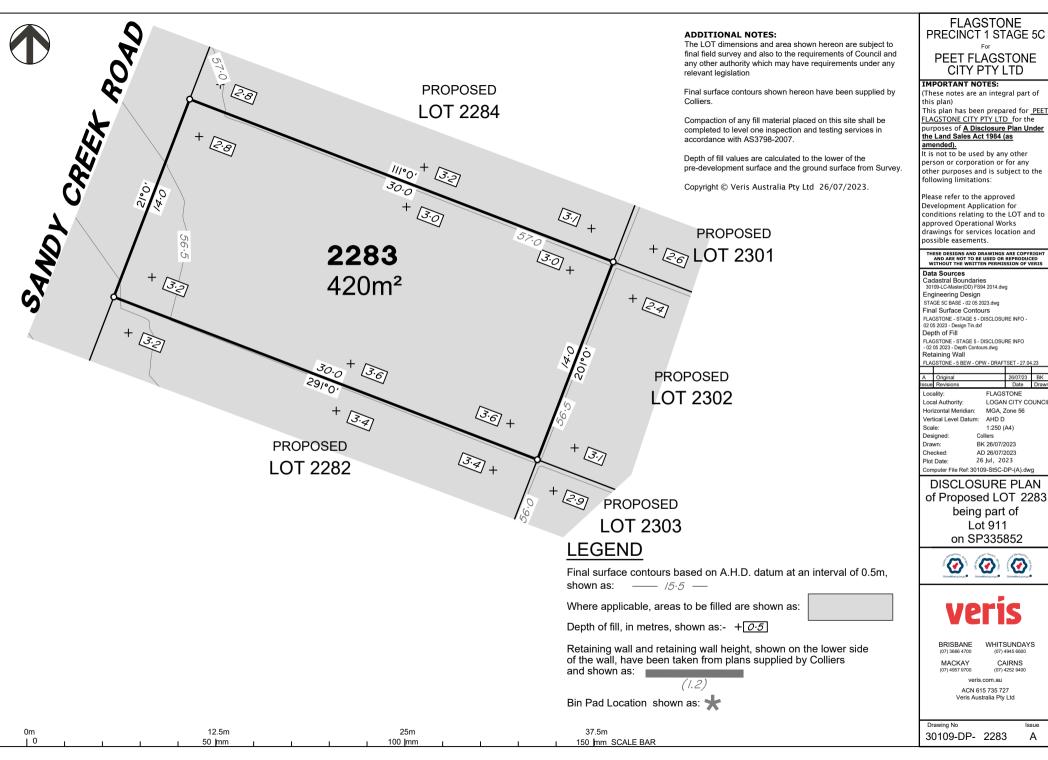

MGA, Zone 56 AHD D 1:250 (A4) BK 26/07/2023

AD 26/07/2023 26 Jul, 2023 Computer File Ref: 30109-St5C-DP-(A).dwg

of Proposed LOT 2283 being part of

on SP335852

WHITSUNDAYS

Α