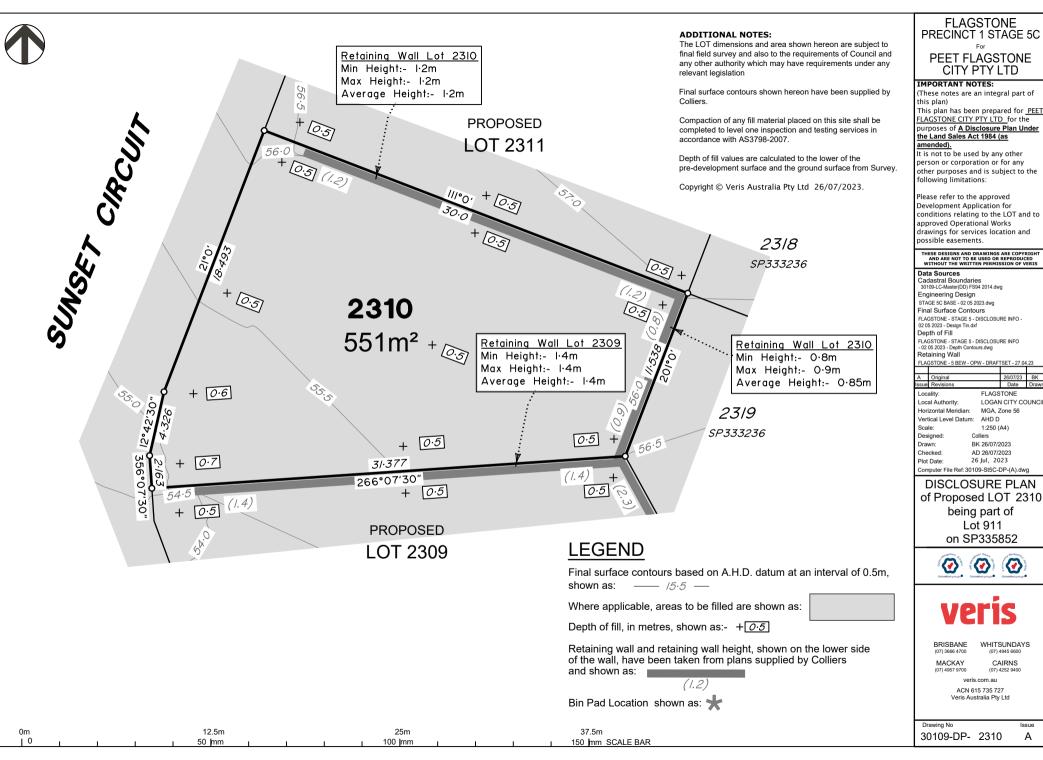

## CITY PTY LTD

(These notes are an integral part of

FLAGSTONE CITY PTY LTD\_for the purposes of <u>A Disclosure Plan Under</u> the Land Sales Act 1984 (as

t is not to be used by any other person or corporation or for any other purposes and is subject to the

Please refer to the approved Development Application for conditions relating to the LOT and to approved Operational Works drawings for services location and

30109-LC-Master(DD) FS94 2014.dwg

FLAGSTONE - STAGE 5 - DISCLOSURE INFO - 02 05 2023 - Design Tin.dxf

FLAGSTONE - 5 REW - OPW - DRAFTSET - 27 04 23

| Α     | Original  |       | 26/07/23 | BK    |
|-------|-----------|-------|----------|-------|
| Issue | Revisions |       | Date     | Drawn |
| Loc   | ality:    | FLAGS | TONE     |       |

1:250 (A4)

BK 26/07/2023 AD 26/07/2023 26 Jul, 2023

DISCLOSURE PLAN of Proposed LOT 2311

on SP335852

WHITSUNDAYS