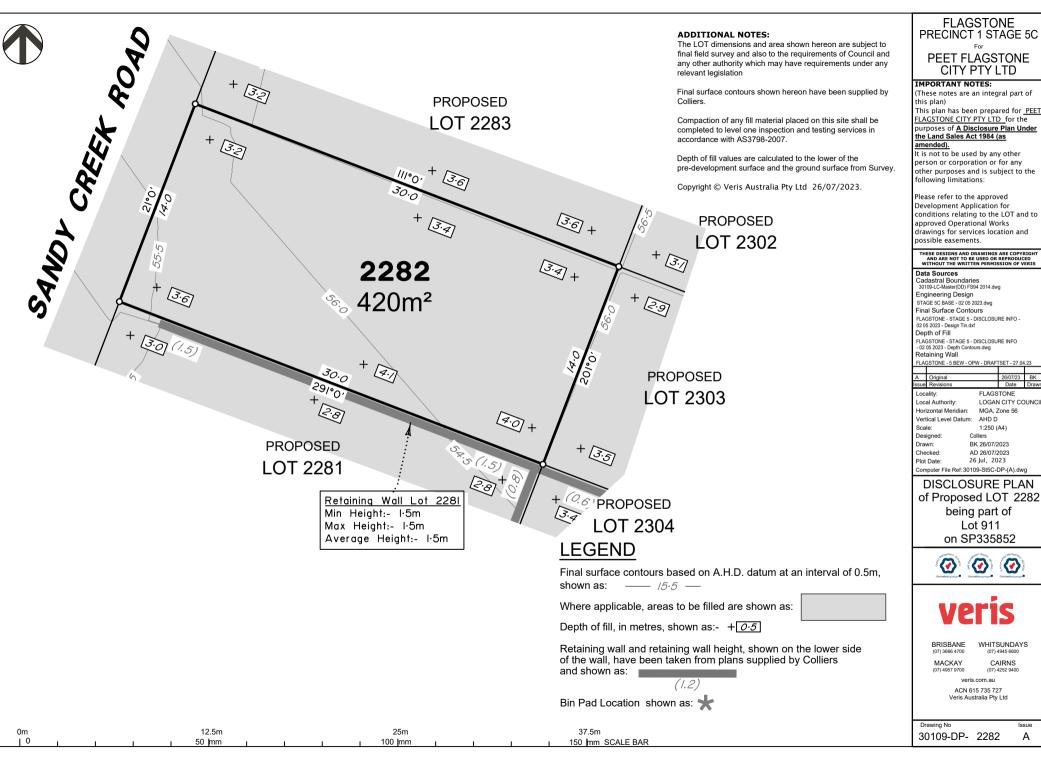

1:250 (A4) BK 26/07/2023

AD 26/07/2023 26 Jul, 2023 Computer File Ref: 30109-St5C-DP-(A).dwg

DISCLOSURE PLAN of Proposed LOT 2282 being part of Lot 911

WHITSUNDAYS