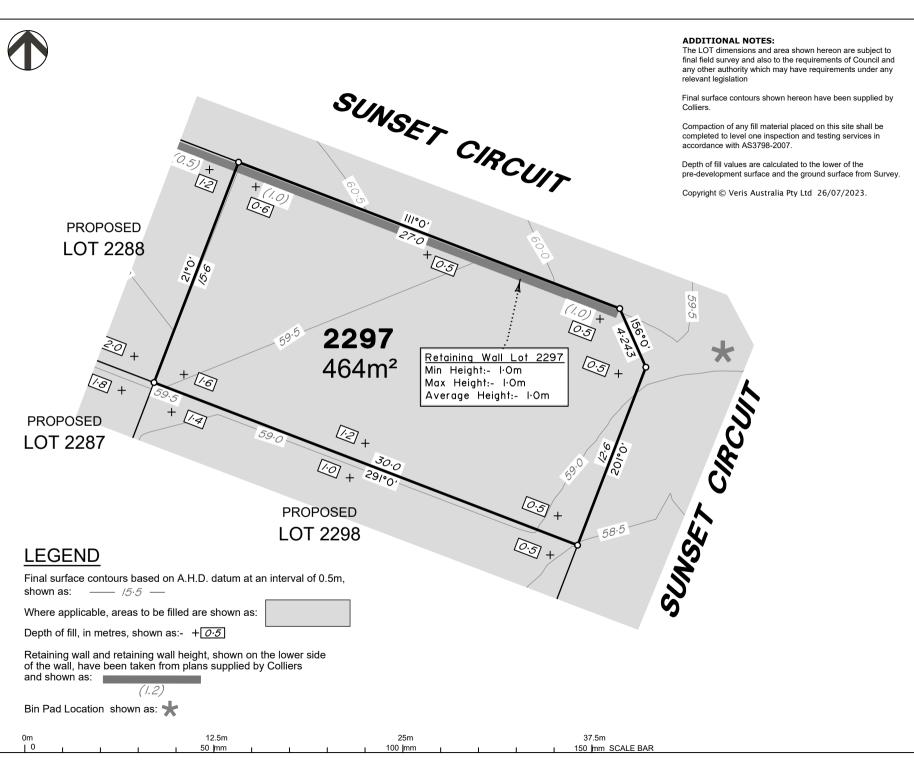

DISCLOSURE PLAN of Proposed LOT 2297

> being part of Lot 911 on SP335852

BRISBANE

WHITSUNDAYS CAIRNS (07) 4252 9400

MACKAY

veris.com.au

ACN 615 735 727 Veris Australia Pty Ltd

Drawing No 30109-DP- 2297