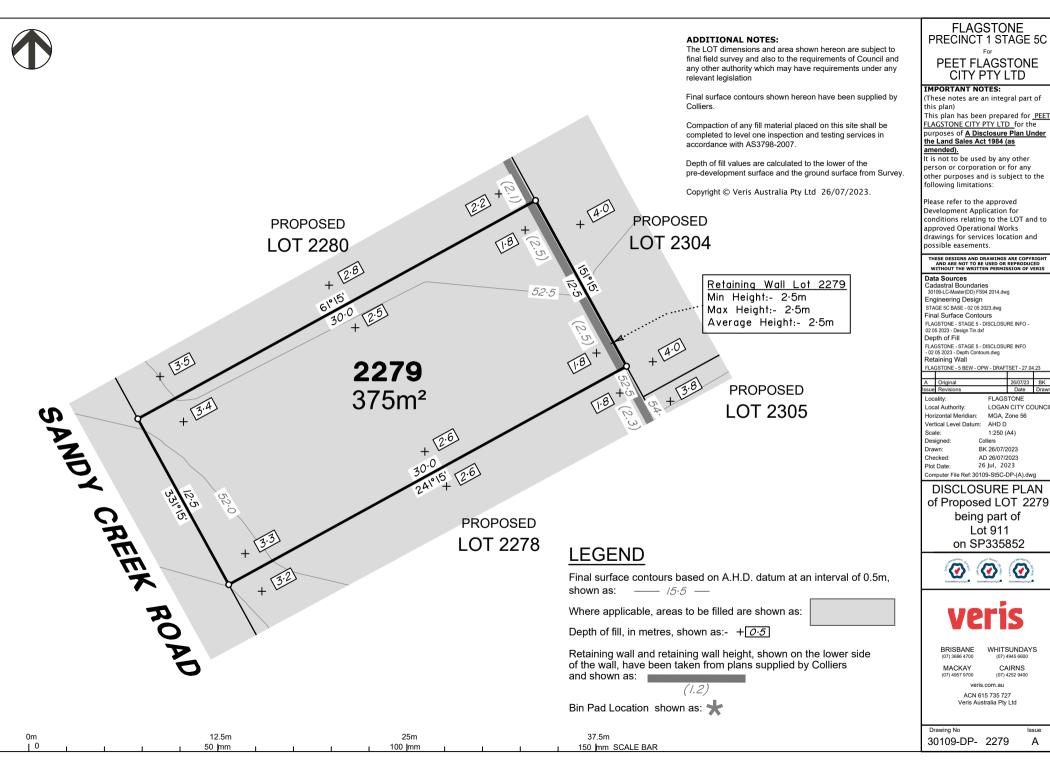

#### ADDITIONAL NOTES:

The LOT dimensions and area shown hereon are subject to final field survey and also to the requirements of Council and any other authority which may have requirements under any relevant legislation

Final surface contours shown hereon have been supplied by

Compaction of any fill material placed on this site shall be completed to level one inspection and testing services in accordance with AS3798-2007.

Depth of fill values are calculated to the lower of the pre-development surface and the ground surface from Survey.

Copyright © Veris Australia Ptv Ltd 26/07/2023.

Final surface contours based on A.H.D. datum at an interval of 0.5m,

Where applicable, areas to be filled are shown as:

Depth of fill, in metres, shown as:-  $+ \boxed{0.5}$ 

Retaining wall and retaining wall height, shown on the lower side of the wall, have been taken from plans supplied by Colliers and shown as:

Bin Pad Location shown as:

12.5m 25m 37.5m 50 mm 100 **|**mm 150 mm SCALE BAR

Depth of fill, in metres, shown as:-  $+ \boxed{0.5}$ 

and shown as:

Bin Pad Location shown as:

Retaining wall and retaining wall height, shown on the lower side of the wall, have been taken from plans supplied by Colliers

(1.2)