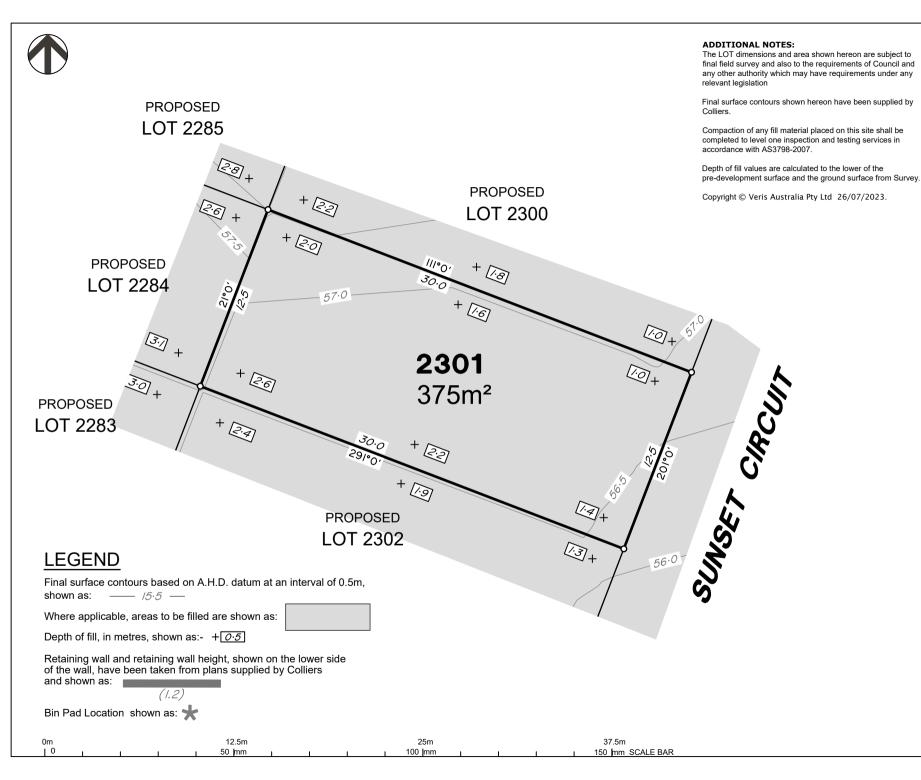

### DISCLOSURE PLAN of Proposed LOT 2301 being part of

Lot 911 on SP335852

BRISBANE

WHITSUNDAYS

CAIRNS

(07) 4252 9400

MACKAY

veris.com.au

ACN 615 735 727 Veris Australia Pty Ltd

Drawing No 30109-DP- 2301

#### ADDITIONAL NOTES:

The LOT dimensions and area shown hereon are subject to final field survey and also to the requirements of Council and any other authority which may have requirements under any relevant legislation

Final surface contours shown hereon have been supplied by

Compaction of any fill material placed on this site shall be completed to level one inspection and testing services in accordance with AS3798-2007.

Depth of fill values are calculated to the lower of the pre-development surface and the ground surface from Survey.

Copyright © Veris Australia Ptv Ltd 26/07/2023.