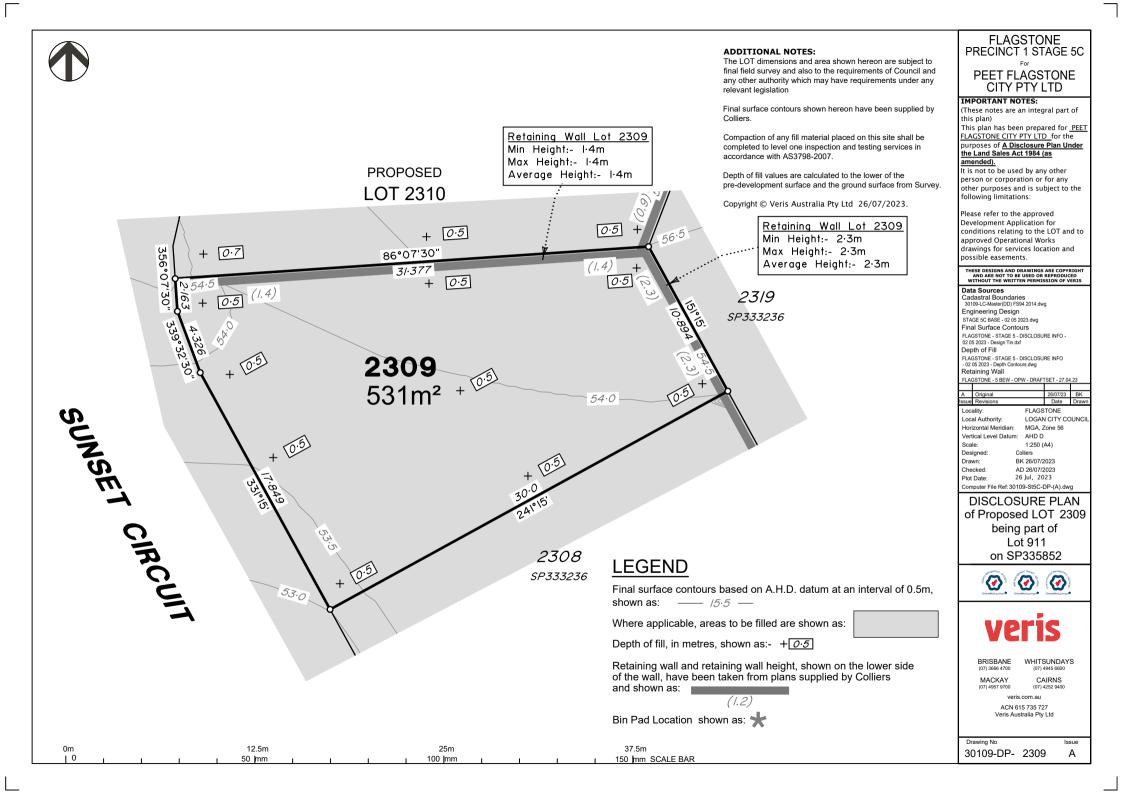

#### PEET FLAGSTONE CITY PTY LTD

(These notes are an integral part of

FLAGSTONE CITY PTY LTD for the purposes of A Disclosure Plan Under the Land Sales Act 1984 (as

t is not to be used by any other person or corporation or for any other purposes and is subject to the

Development Application for conditions relating to the LOT and to approved Operational Works drawings for services location and

30109-LC-Master(DD) FS94 2014.dwg

FLAGSTONE - STAGE 5 - DISCLOSURE INFO - 02 05 2023 - Design Tin.dxf

FLAGSTONE - STAGE 5 - DISCLOSURE INFO

FLAGSTONE - 5 REW - OPW - DRAFTSET - 27 04 23

|  | Α                             | Original                                      |                  | 26/07/23 | BK   |
|--|-------------------------------|-----------------------------------------------|------------------|----------|------|
|  | Issue                         | Revisions                                     |                  | Date     | Draw |
|  | Locality:<br>Local Authority: |                                               | FLAGSTONE        |          |      |
|  |                               |                                               | LOGAN CITY COUNC |          | UNC  |
|  | 1166                          | to a contract to the contract of the contract | 1101             |          |      |

1:250 (A4)

BK 26/07/2023 AD 26/07/2023 26 Jul, 2023

DISCLOSURE PLAN of Proposed LOT 2310 being part of

CAIRNS

ACN 615 735 727 Veris Australia Pty Ltd

30109-DP- 2310