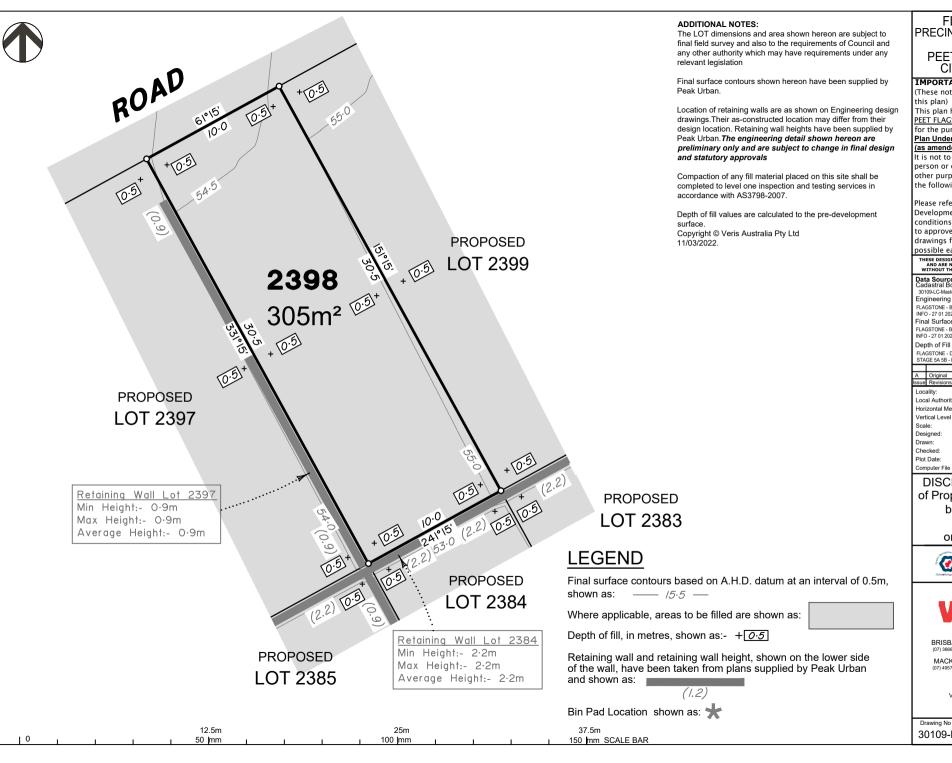

### DISCLOSURE PLAN of Proposed LOT 2398 being part of Lot 911

BRISBANE

WHITSUNDAYS

MACKAY

CAIRNS (07) 4252 9400

Issue

Α

veris.com.au ACN 615 735 727

# **LEGEND**

Final surface contours based on A.H.D. datum at an interval of 0.5m. shown as: —— /5·5 —

Where applicable, areas to be filled are shown as:

Depth of fill, in metres, shown as:- + 0.5

Retaining wall and retaining wall height, shown on the lower side of the wall, have been taken from plans supplied by Peak Urban

and shown as:

Bin Pad Location shown as:

12.5m 100 mm 150 mm SCALE BAR 50 mm

LOT 2389