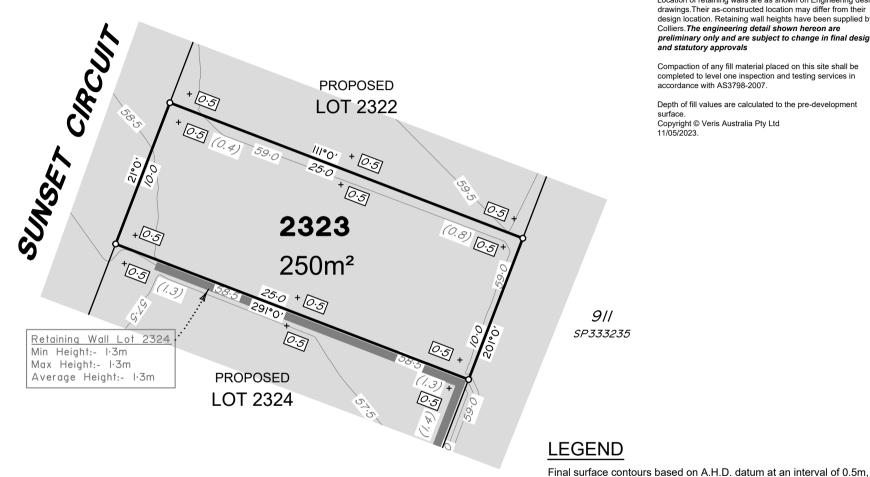

### DISCLOSURE PLAN of Proposed LOT 2323 being part of

Lot 911 on SP333235

BRISBANE

WHITSUNDAYS

(07) 4252 9400 veris.com.au

В

ACN 615 735 727 Veris Australia Pty Ltd

Drawing No

MACKAY CAIRNS

30109-DP-2323

and shown as:

Bin Pad Location shown as: 🖈

shown as: —— /5.5 —

Where applicable, areas to be filled are shown as: Depth of fill, in metres, shown as:-  $+ \boxed{0.5}$ 

Retaining wall and retaining wall height, shown on the lower side

of the wall, have been taken from plans supplied by Colliers

25m 100 **|**mm 150 mm SCALE BAR