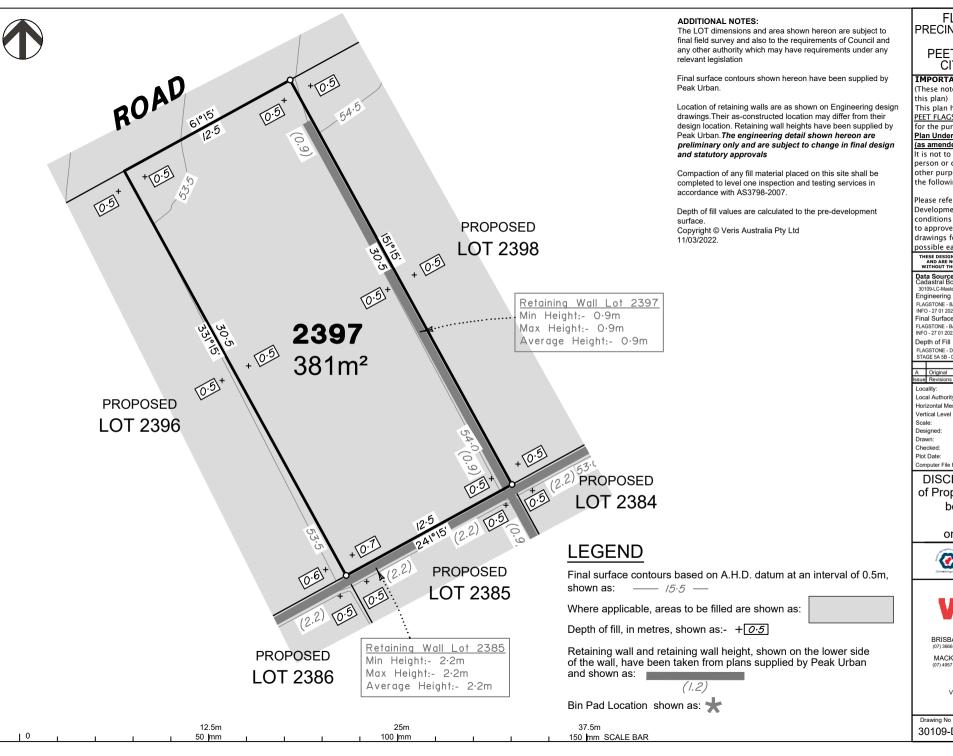

DISCLOSURE PLAN of Proposed LOT 2397 being part of Lot 911 on SP321079

WHITSUNDAYS

BRISBANE MACKAY

CAIRNS (07) 4252 9400

veris.com.au

ACN 615 735 727 Veris Australia Pty Ltd

Drawing No 30109-DP-2397

Issue Α

# **LEGEND**

Final surface contours based on A.H.D. datum at an interval of 0.5m. shown as: —— /5·5 —

Where applicable, areas to be filled are shown as:

Depth of fill, in metres, shown as:- + 0.5

Retaining wall and retaining wall height, shown on the lower side of the wall, have been taken from plans supplied by Peak Urban

and shown as:

Bin Pad Location shown as:

12.5m 100 mm 150 mm SCALE BAR 50 mm

LOT 2389