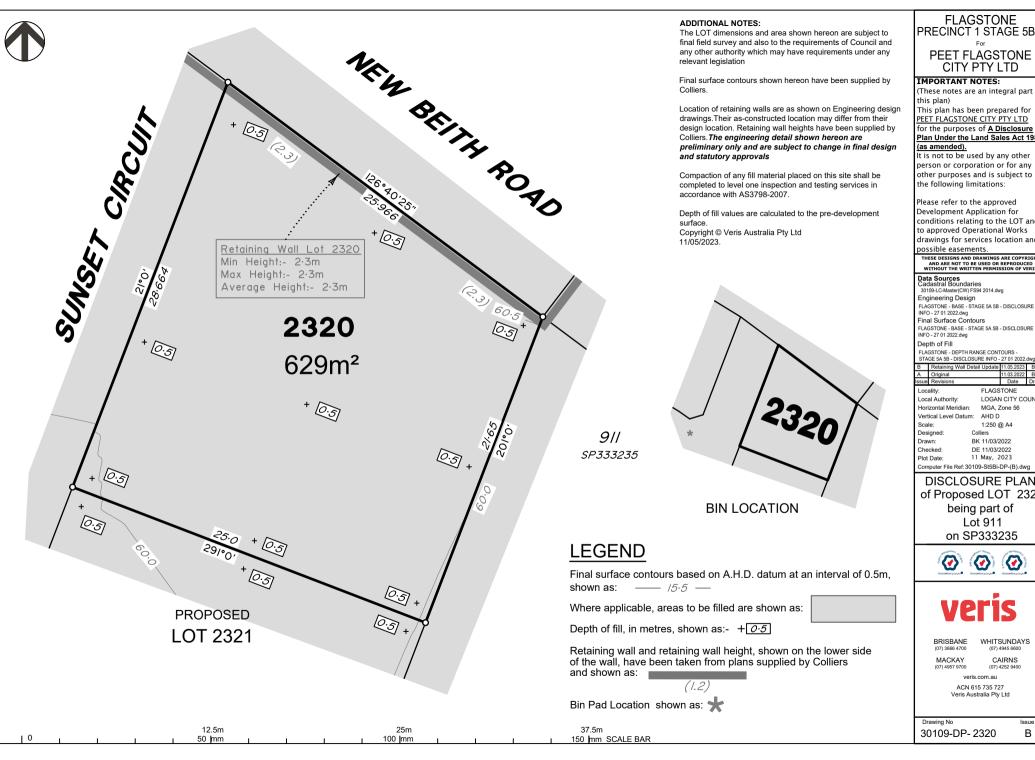

1:250 @ A4 Colliers BK 11/03/2022

DE 11/03/2022 11 May, 2023 Computer File Ref: 30109-St5Bi-DP-(B).dwg

DISCLOSURE PLAN of Proposed LOT 2320 being part of Lot 911 on SP333235

BRISBANE

WHITSUNDAYS CAIRNS

MACKAY

(07) 4252 9400 veris.com.au

ACN 615 735 727 Veris Australia Pty Ltd

Drawing No 30109-DP-2320

В