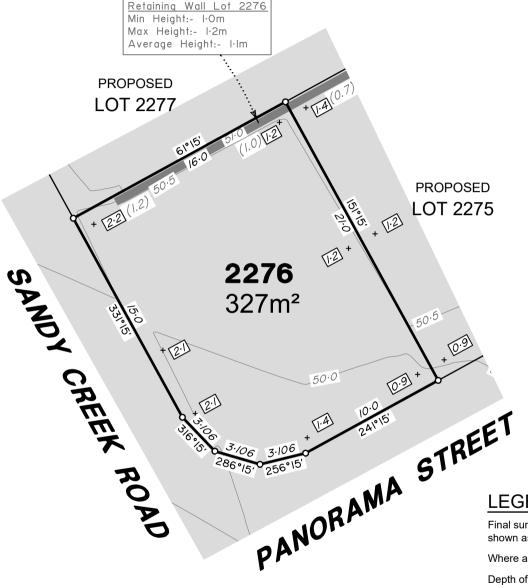

### DISCLOSURE PLAN of Proposed LOT 2276 being part of

Lot 911 on SP333235

BRISBANE WHITSUNDAYS (07) 3666 4700

MACKAY

CAIRNS (07) 4252 9400

veris.com.au ACN 615 735 727

Veris Australia Pty Ltd

В

# **LEGEND**

Final surface contours based on A.H.D. datum at an interval of 0.5m, shown as: —— /5.5 —

Where applicable, areas to be filled are shown as:

Depth of fill. in metres, shown as:-  $+ \boxed{0.5}$ 

Retaining wall and retaining wall height, shown on the lower side of the wall, have been taken from plans supplied by Colliers and shown as:

Bin Pad Location shown as:

150 mm SCALE BAR