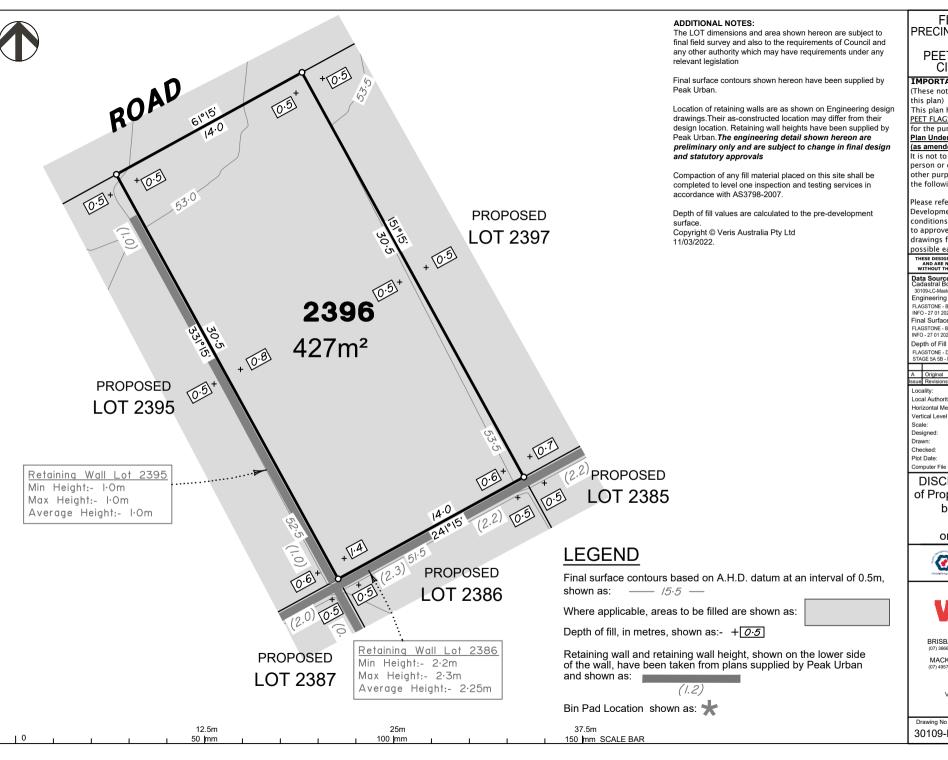

### DISCLOSURE PLAN of Proposed LOT 2396 being part of Lot 911

on SP321079

BRISBANE

WHITSUNDAYS

MACKAY

CAIRNS (07) 4252 9400

veris.com.au ACN 615 735 727

Veris Australia Pty Ltd

30109-DP-2396

Α

Issue

PEET FLAGSTONE CITY PTY LTD