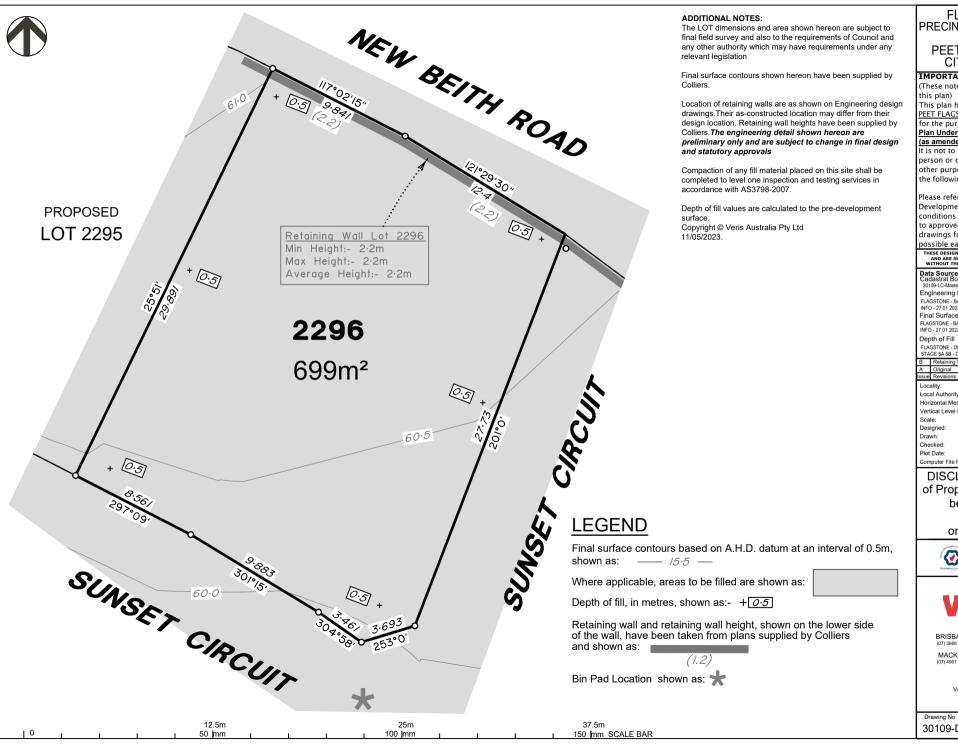

#### ADDITIONAL NOTES:

The LOT dimensions and area shown hereon are subject to final field survey and also to the requirements of Council and any other authority which may have requirements under any relevant legislation

Final surface contours shown hereon have been supplied by Colliers.

Location of retaining walls are as shown on Engineering design drawings. Their as-constructed location may differ from their design location. Retaining wall heights have been supplied by Colliers. The engineering detail shown hereon are preliminary only and are subject to change in final design and statutory approvals

Compaction of any fill material placed on this site shall be completed to level one inspection and testing services in accordance with AS3798-2007.

Depth of fill values are calculated to the pre-development

Copyright © Veris Australia Ptv Ltd 11/05/2023.

### DISCLOSURE PLAN of Proposed LOT 2296 being part of Lot 911

on SP333235

BRISBANE (07) 3666 4700

WHITSUNDAYS CAIRNS (07) 4252 9400

В

MACKAY

veris.com.au ACN 615 735 727 Veris Australia Pty Ltd

Drawing No 30109-DP-2296