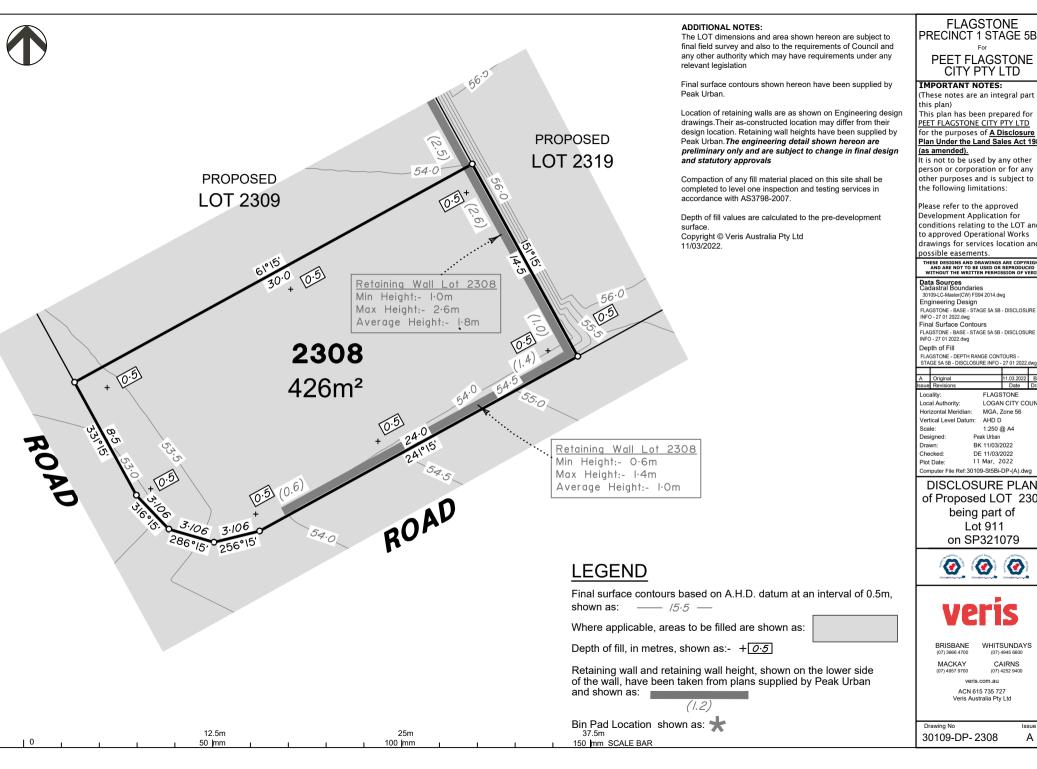

#### ADDITIONAL NOTES:

The LOT dimensions and area shown hereon are subject to final field survey and also to the requirements of Council and any other authority which may have requirements under any relevant legislation

Final surface contours shown hereon have been supplied by Colliers.

Location of retaining walls are as shown on Engineering design drawings. Their as-constructed location may differ from their design location. Retaining wall heights have been supplied by Colliers. The engineering detail shown hereon are preliminary only and are subject to change in final design and statutory approvals

Compaction of any fill material placed on this site shall be completed to level one inspection and testing services in accordance with AS3798-2007.

Depth of fill values are calculated to the pre-development

Copyright © Veris Australia Ptv Ltd 11/05/2023.