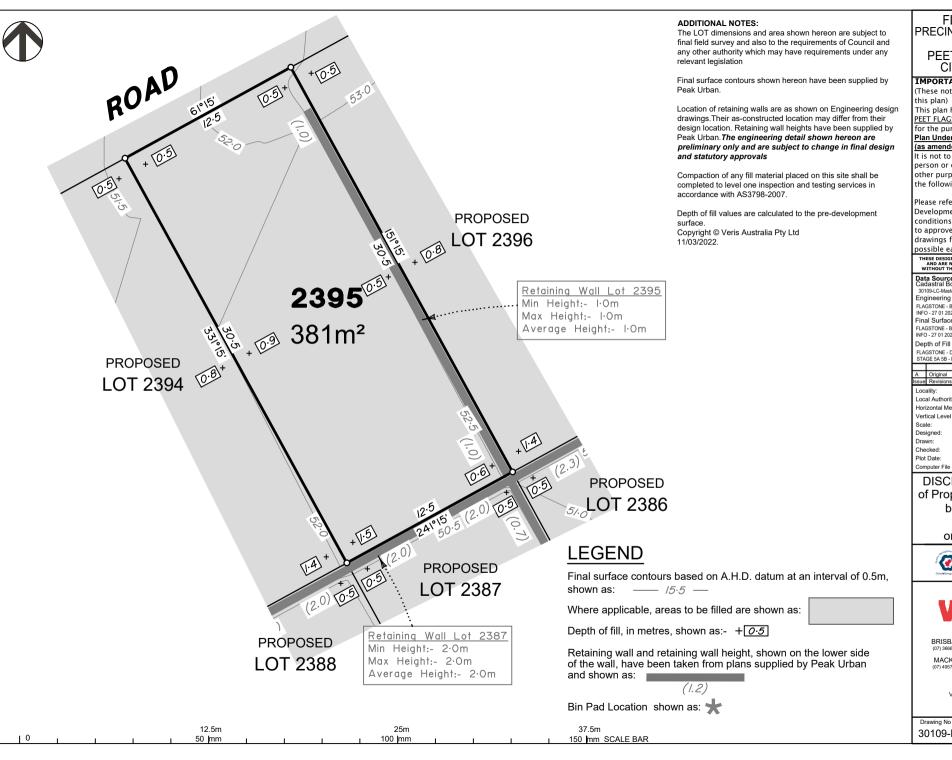

DISCLOSURE PLAN of Proposed LOT 2395

> being part of Lot 911 on SP321079

BRISBANE

WHITSUNDAYS CAIRNS (07) 4252 9400

Issue

Α

MACKAY

veris.com.au ACN 615 735 727 Veris Australia Pty Ltd

30109-DP-2395