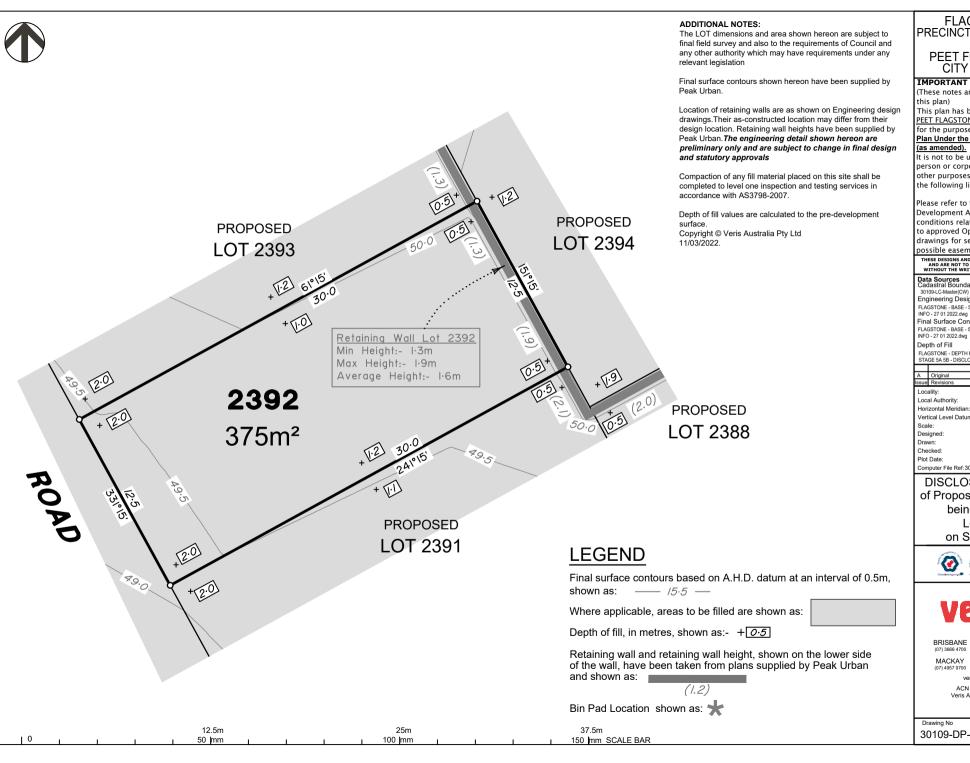

### DISCLOSURE PLAN of Proposed LOT 2392 being part of Lot 911

BRISBANE

WHITSUNDAYS

MACKAY

CAIRNS (07) 4252 9400 veris.com.au

ACN 615 735 727 Veris Australia Pty Ltd

Drawing No 30109-DP-2392

Issue

# **LEGEND**

Final surface contours based on A.H.D. datum at an interval of 0.5m. shown as: —— /5·5 —

Where applicable, areas to be filled are shown as:

Depth of fill, in metres, shown as:- + 0.5

Retaining wall and retaining wall height, shown on the lower side of the wall, have been taken from plans supplied by Peak Urban

and shown as:

Bin Pad Location shown as:

12.5m 100 mm 150 mm SCALE BAR 50 mm

LOT 2389