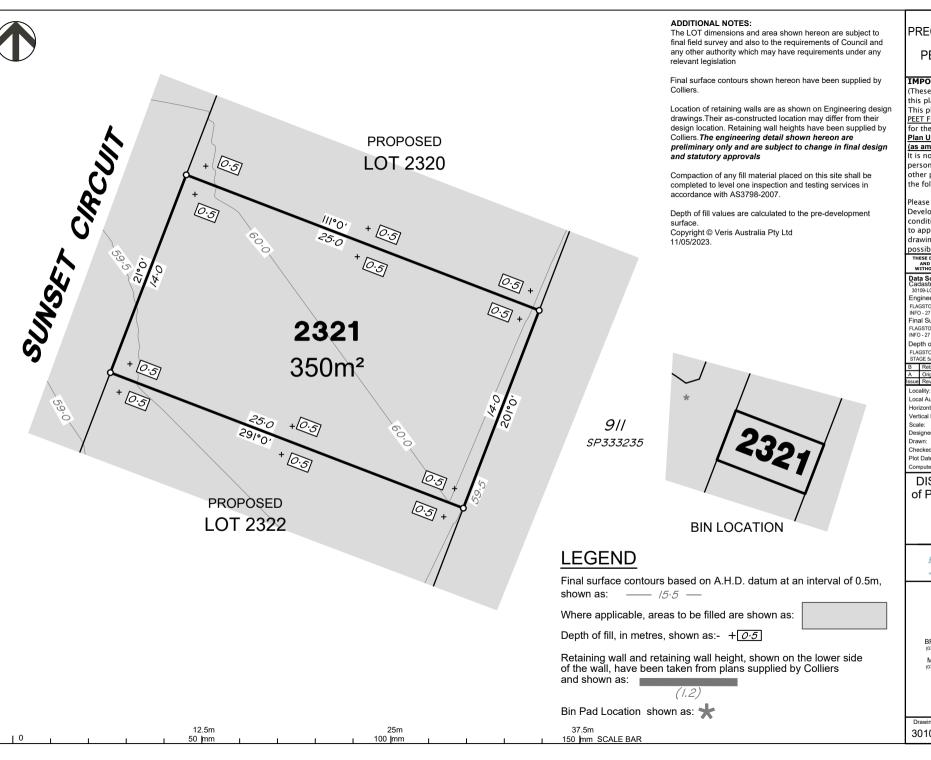

### DISCLOSURE PLAN of Proposed LOT 2321 being part of Lot 911

on SP333235

BRISBANE

WHITSUNDAYS CAIRNS

(07) 4252 9400

MACKAY

veris.com.au

ACN 615 735 727 Veris Australia Pty Ltd

Drawing No 30109-DP-2321

В