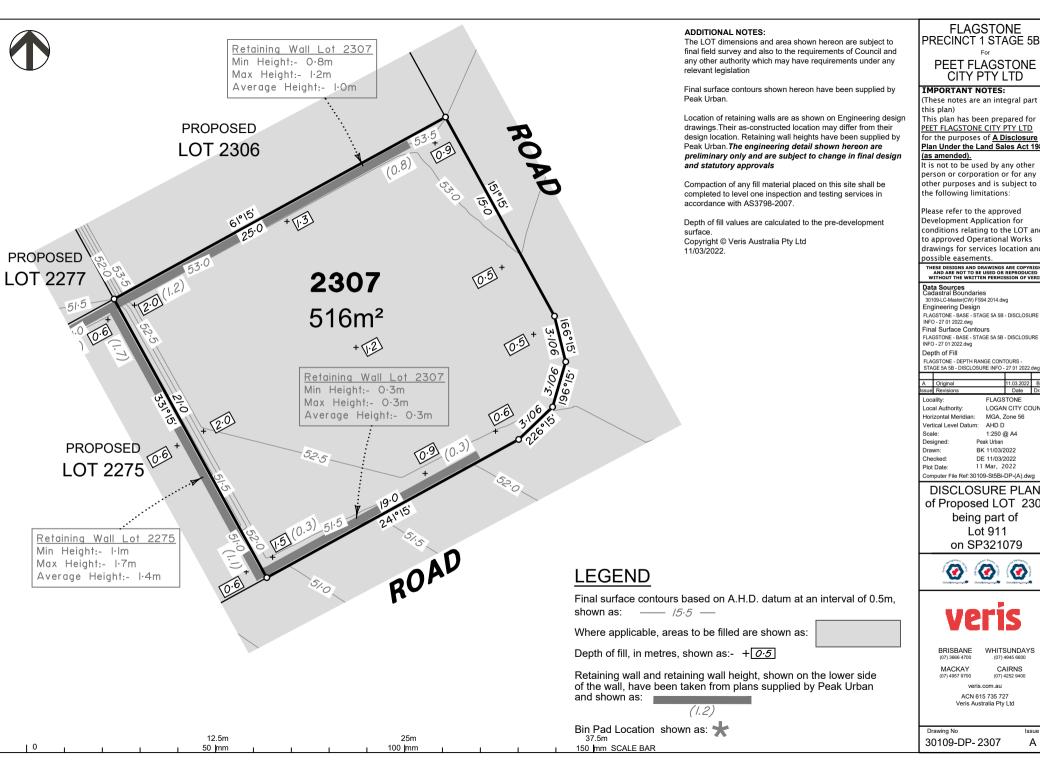

#### ADDITIONAL NOTES:

The LOT dimensions and area shown hereon are subject to final field survey and also to the requirements of Council and any other authority which may have requirements under any relevant legislation

Final surface contours shown hereon have been supplied by Colliers.

Location of retaining walls are as shown on Engineering design drawings. Their as-constructed location may differ from their design location. Retaining wall heights have been supplied by Colliers. The engineering detail shown hereon are preliminary only and are subject to change in final design and statutory approvals

Compaction of any fill material placed on this site shall be completed to level one inspection and testing services in accordance with AS3798-2007.

Depth of fill values are calculated to the pre-development

Copyright © Veris Australia Ptv Ltd 11/05/2023.