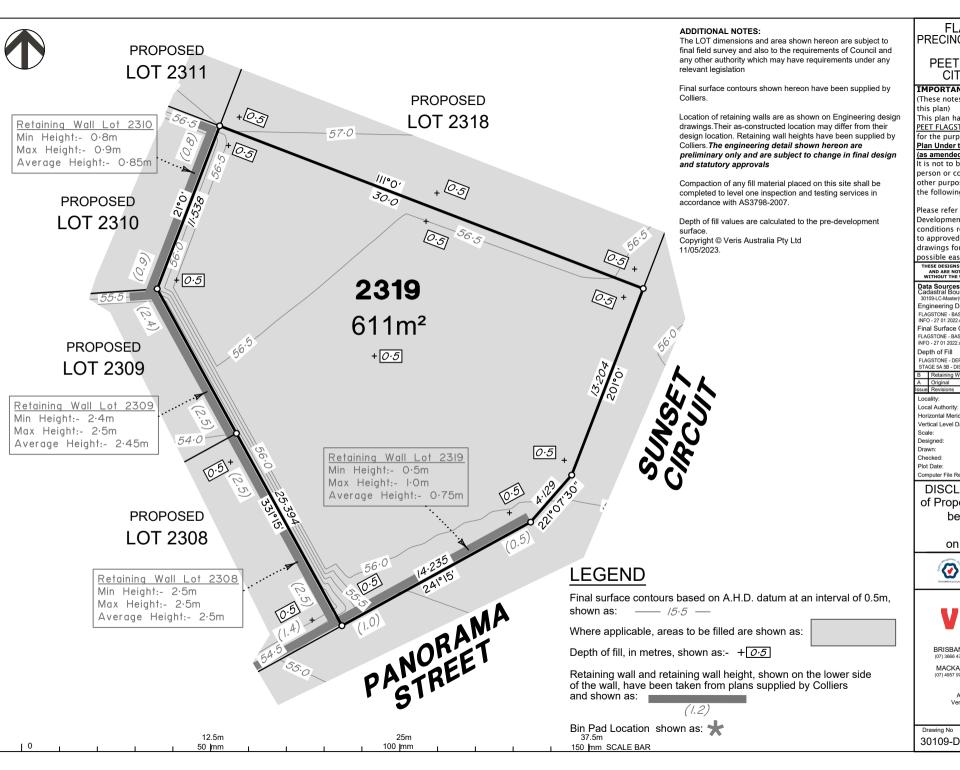

### Computer File Ref: 30109-St5Bi-DP-(B).dwg DISCLOSURE PLAN of Proposed LOT 2319

being part of Lot 911

on SP333235

BRISBANE

WHITSUNDAYS

MACKAY

CAIRNS (07) 4252 9400

veris.com.au

ACN 615 735 727 Veris Australia Pty Ltd

Drawing No 30109-DP-2319