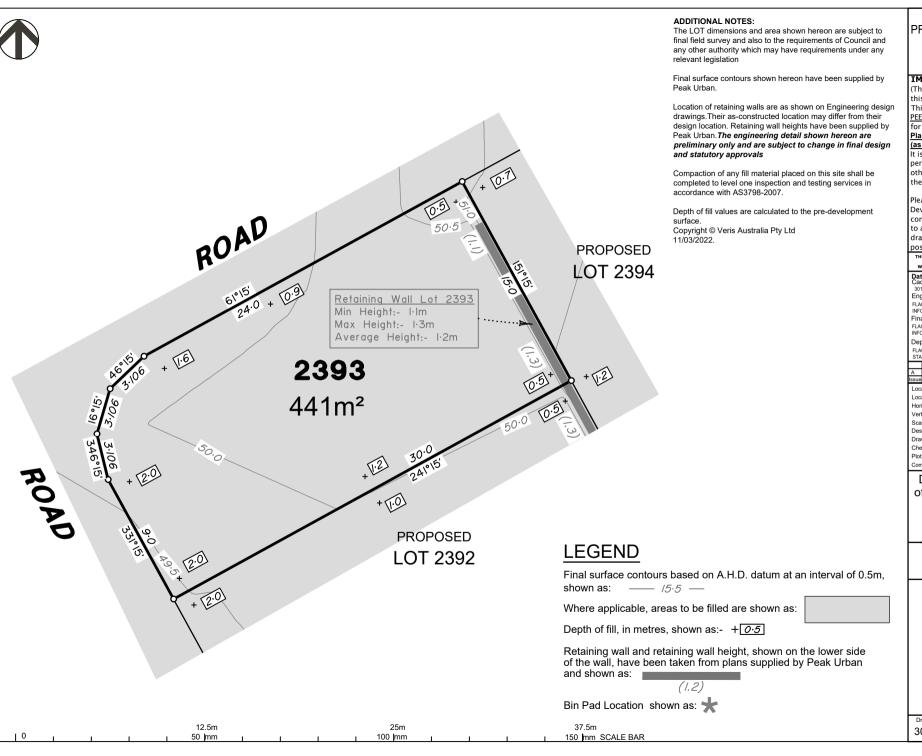

### DISCLOSURE PLAN of Proposed LOT 2393 being part of Lot 911

on SP321079

BRISBANE

WHITSUNDAYS

MACKAY (07) 4957 9700

(07) 4252 9400 veris.com.au

CAIRNS

Issue

ACN 615 735 727 Veris Australia Pty Ltd

Drawing No

30109-DP-2393 Α

# **LEGEND**

Final surface contours based on A.H.D. datum at an interval of 0.5m. shown as: —— /5·5 —

Where applicable, areas to be filled are shown as:

Depth of fill, in metres, shown as:- + 0.5

Retaining wall and retaining wall height, shown on the lower side of the wall, have been taken from plans supplied by Peak Urban

and shown as:

Bin Pad Location shown as:

12.5m 100 mm 150 mm SCALE BAR 50 mm

LOT 2389