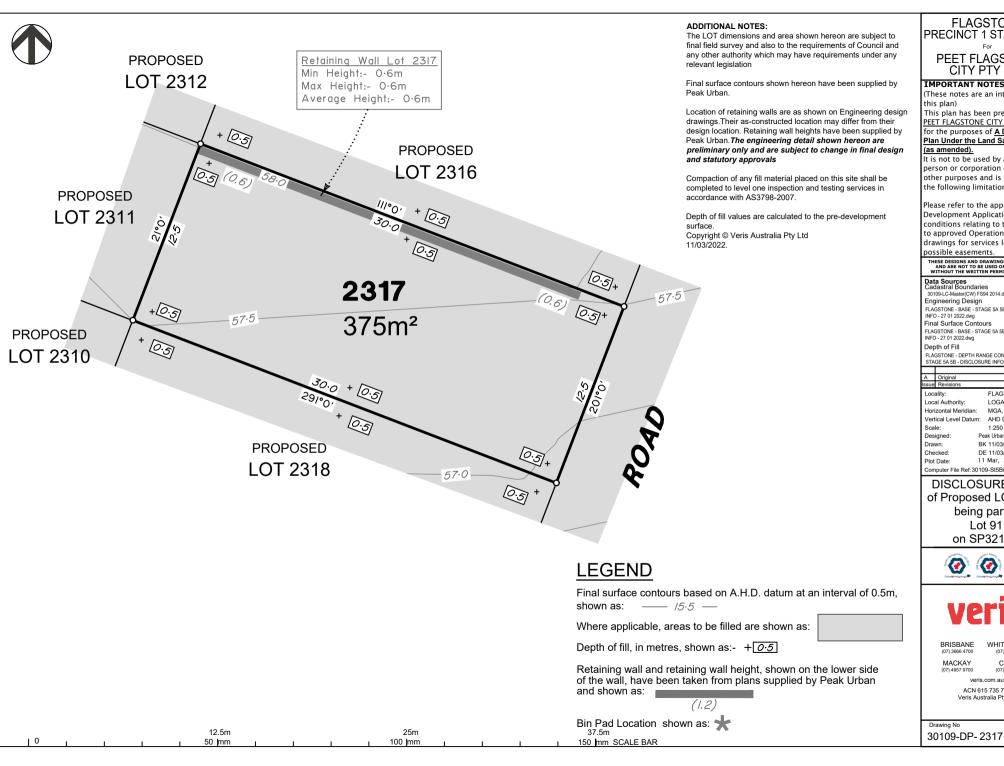

#### ADDITIONAL NOTES:

The LOT dimensions and area shown hereon are subject to final field survey and also to the requirements of Council and any other authority which may have requirements under any relevant legislation

Final surface contours shown hereon have been supplied by Colliers.

Location of retaining walls are as shown on Engineering design drawings. Their as-constructed location may differ from their design location. Retaining wall heights have been supplied by Colliers. The engineering detail shown hereon are preliminary only and are subject to change in final design and statutory approvals

Compaction of any fill material placed on this site shall be completed to level one inspection and testing services in accordance with AS3798-2007.

Depth of fill values are calculated to the pre-development

Copyright © Veris Australia Ptv Ltd 11/05/2023.