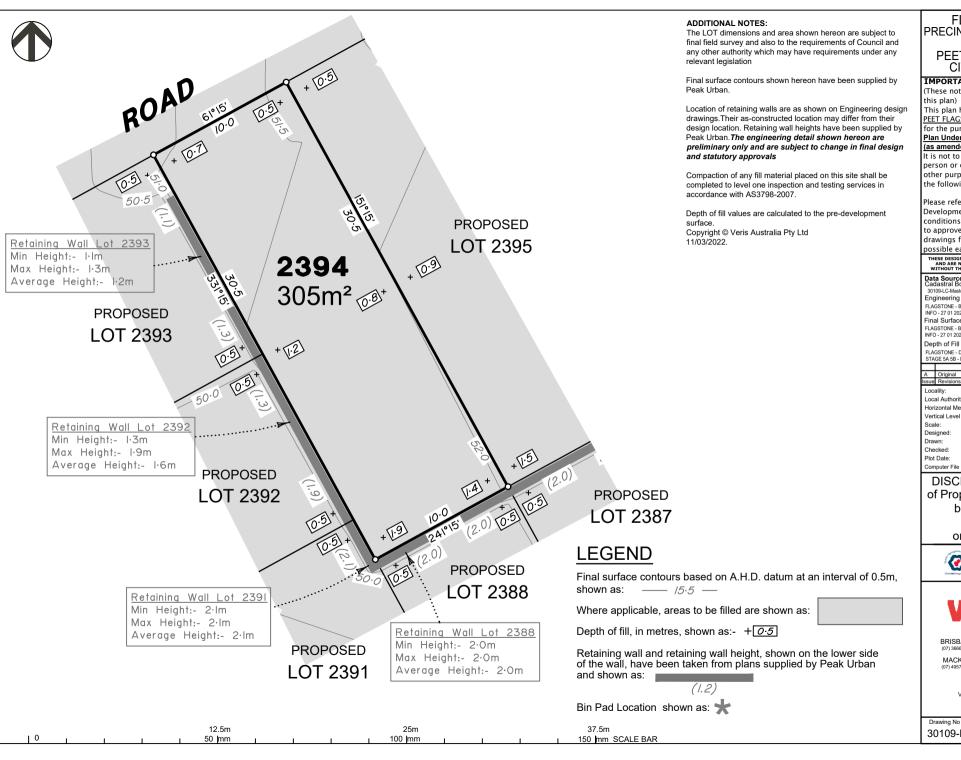

Vertical Level Datum: AHD D 1:250 @ A4 Designed: Peak Urban BK 11/03/2022 DF 11/03/2022 Checked

11 Mar, 2022 Computer File Ref: 30109-St5Bi-DP-(A).dwg

DISCLOSURE PLAN of Proposed LOT 2394 being part of Lot 911 on SP321079

BRISBANE

WHITSUNDAYS

MACKAY

CAIRNS (07) 4252 9400

Issue

Α

veris.com.au ACN 615 735 727

Veris Australia Pty Ltd

30109-DP-2394