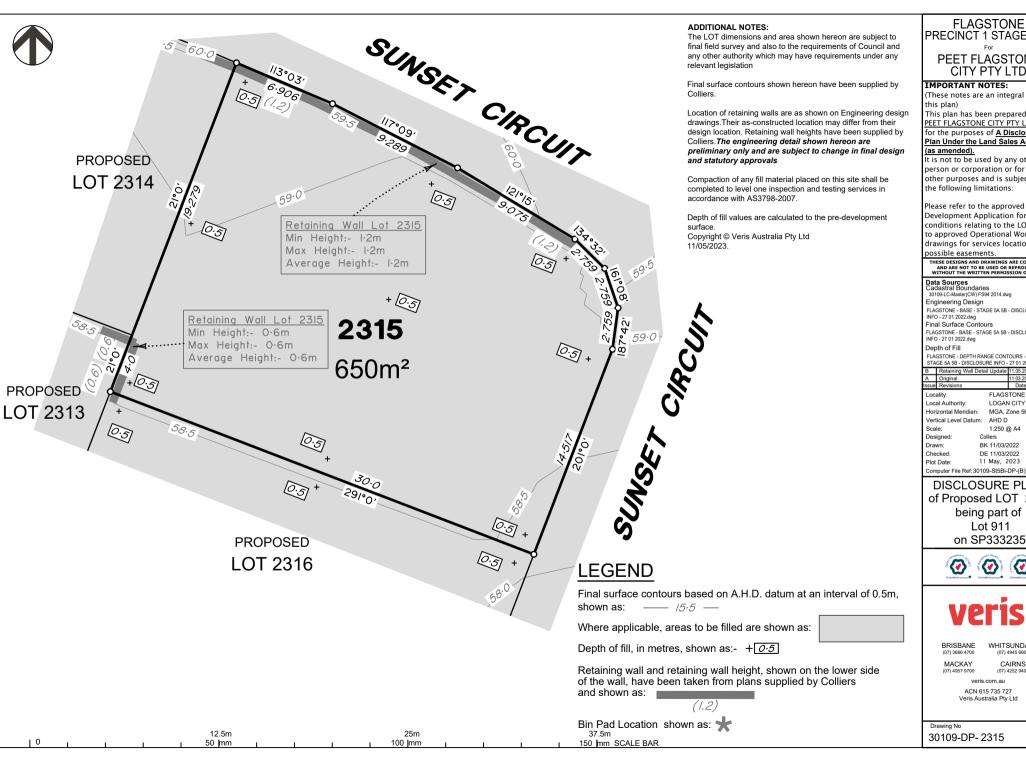

### DISCLOSURE PLAN of Proposed LOT 2315 being part of Lot 911

on SP333235

WHITSUNDAYS

MACKAY

CAIRNS (07) 4252 9400

veris.com.au ACN 615 735 727

Veris Australia Pty Ltd

30109-DP-2315

# **LEGEND**

Final surface contours based on A.H.D. datum at an interval of 0.5m, shown as: —— /5.5 —

Where applicable, areas to be filled are shown as:

Depth of fill, in metres, shown as:-  $+ \boxed{0.5}$ 

Retaining wall and retaining wall height, shown on the lower side of the wall, have been taken from plans supplied by Colliers and shown as:

Bin Pad Location shown as:

150 mm SCALE BAR

12.5m 50 mm

25m 100 **|**mm