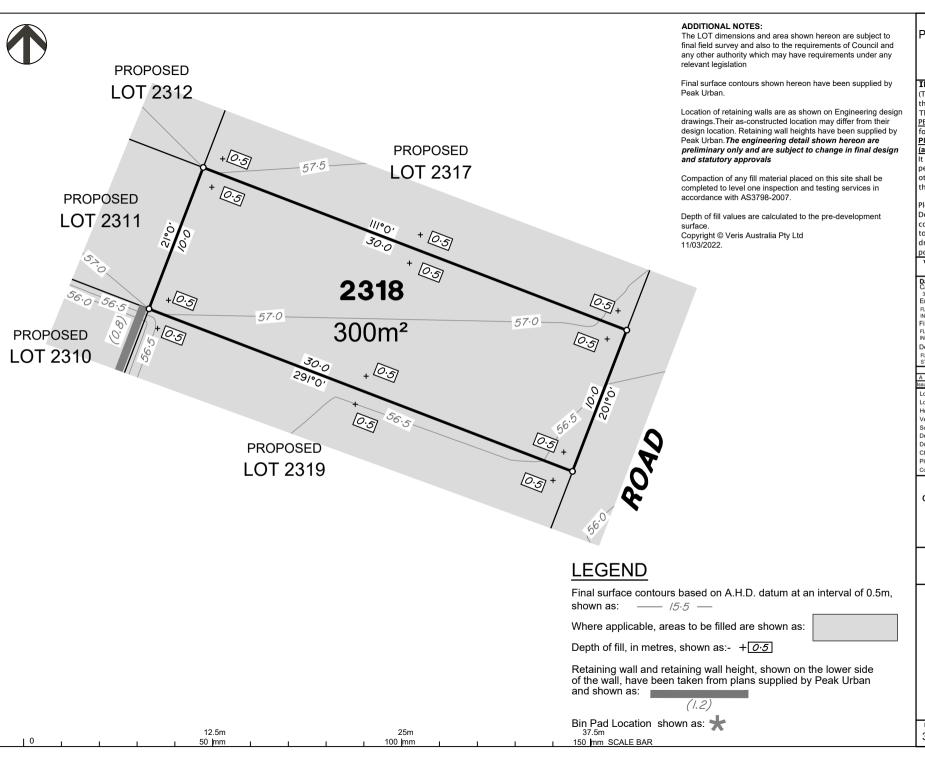

DE 11/03/2022 Checked 11 Mar, 2022 Plot Date: Computer File Ref: 30109-St5Bi-DP-(A).dwg

DISCLOSURE PLAN of Proposed LOT 2318 being part of Lot 911 on SP321079

BRISBANE

WHITSUNDAYS

CAIRNS

(07) 4252 9400

MACKAY

# **LEGEND**

Final surface contours based on A.H.D. datum at an interval of 0.5m. shown as: —— /5·5 —

Where applicable, areas to be filled are shown as:

Depth of fill, in metres, shown as:- + 0.5

Retaining wall and retaining wall height, shown on the lower side of the wall, have been taken from plans supplied by Peak Urban

and shown as:

Bin Pad Location shown as:

12.5m 100 mm 150 mm SCALE BAR 50 mm

LOT 2389