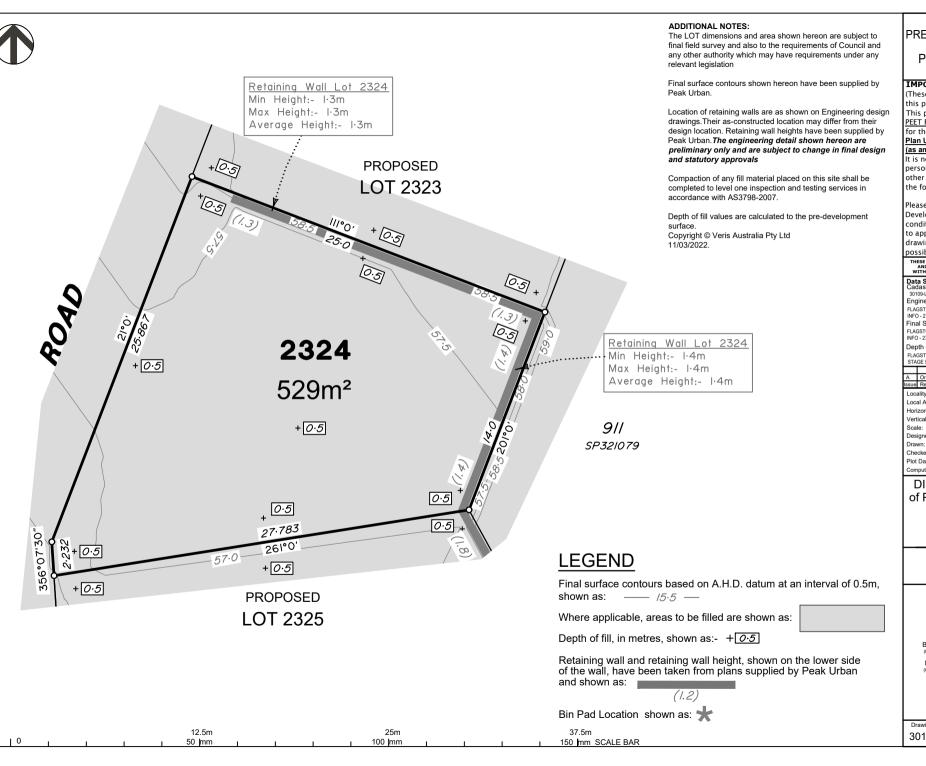

### DISCLOSURE PLAN of Proposed LOT 2324 being part of Lot 911

on SP321079

BRISBANE WHITSUNDAYS

MACKAY

CAIRNS (07) 4252 9400

veris.com.au

ACN 615 735 727 Veris Australia Pty Ltd

Drawing No

# **LEGEND**

Final surface contours based on A.H.D. datum at an interval of 0.5m. shown as: —— /5·5 —

Where applicable, areas to be filled are shown as:

Depth of fill, in metres, shown as:- + 0.5

Retaining wall and retaining wall height, shown on the lower side of the wall, have been taken from plans supplied by Peak Urban

and shown as:

Bin Pad Location shown as:

12.5m 100 mm 150 mm SCALE BAR 50 mm

LOT 2389