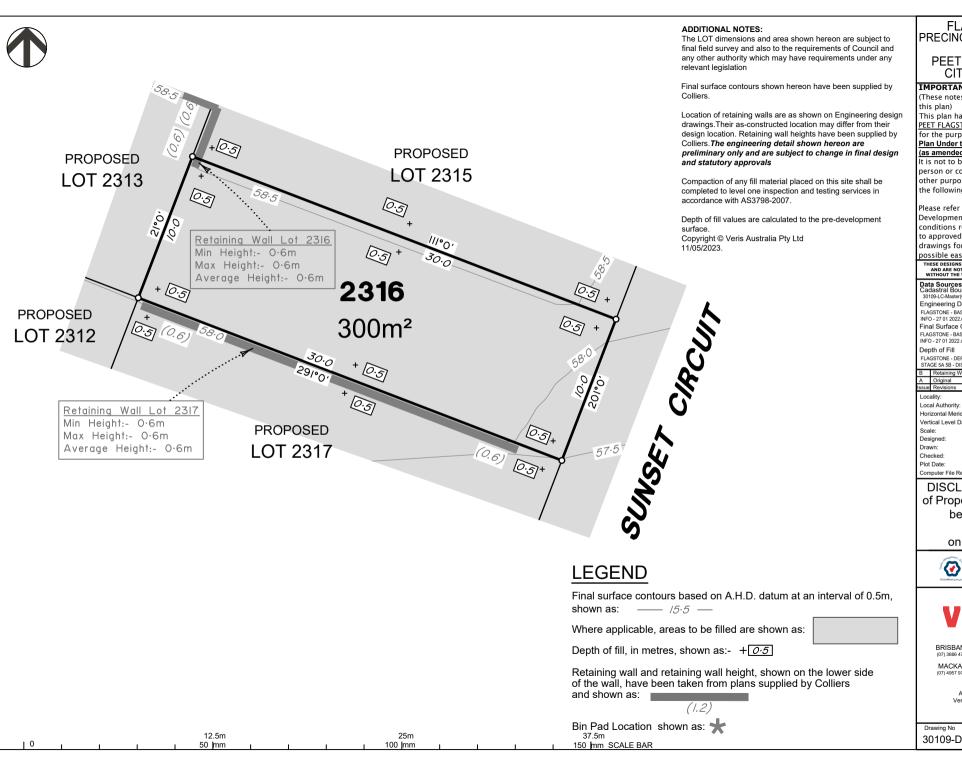

### DISCLOSURE PLAN of Proposed LOT 2316 being part of

Lot 911 on SP333235

BRISBANE

WHITSUNDAYS

CAIRNS

(07) 4252 9400

MACKAY

veris.com.au

ACN 615 735 727 Veris Australia Pty Ltd

Drawing No 30109-DP-2316

В

### Computer File Ref: 30109-St5Bi-DP-(B).dwg DISCLOSURE PLAN of Proposed LOT 2319

being part of Lot 911

on SP333235

BRISBANE

WHITSUNDAYS

MACKAY

CAIRNS (07) 4252 9400

veris.com.au

ACN 615 735 727 Veris Australia Pty Ltd

Drawing No 30109-DP-2319