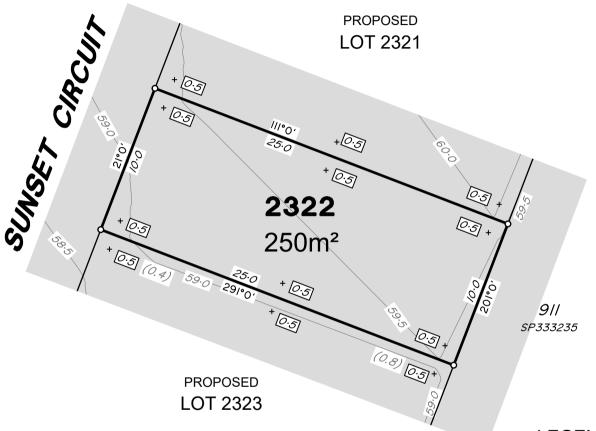

### DISCLOSURE PLAN of Proposed LOT 2322 being part of Lot 911

on SP333235

BRISBANE

WHITSUNDAYS

MACKAY

CAIRNS (07) 4252 9400 veris.com.au

В

ACN 615 735 727 Veris Australia Pty Ltd

Drawing No

30109-DP-2322

# **LEGEND**

Final surface contours based on A.H.D. datum at an interval of 0.5m, shown as: —— /5.5 —

Where applicable, areas to be filled are shown as:

Depth of fill, in metres, shown as:-  $+ \boxed{0.5}$ 

Retaining wall and retaining wall height, shown on the lower side of the wall, have been taken from plans supplied by Colliers and shown as:

Bin Pad Location shown as:

150 mm SCALE BAR

12.5m 50 mm

25m 100 **|**mm