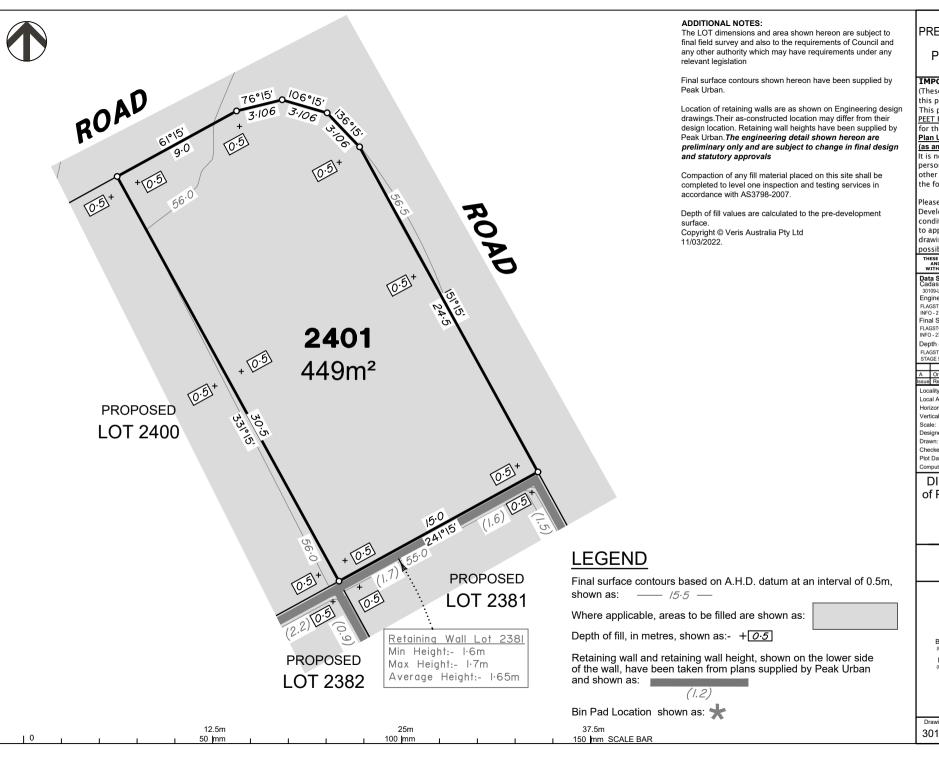

#### ADDITIONAL NOTES:

The LOT dimensions and area shown hereon are subject to final field survey and also to the requirements of Council and any other authority which may have requirements under any relevant legislation

Final surface contours shown hereon have been supplied by Peak Urban.

Location of retaining walls are as shown on Engineering design drawings. Their as-constructed location may differ from their design location. Retaining wall heights have been supplied by Peak Urban. The engineering detail shown hereon are preliminary only and are subject to change in final design and statutory approvals

Compaction of any fill material placed on this site shall be completed to level one inspection and testing services in accordance with AS3798-2007.

Depth of fill values are calculated to the pre-development

Copyright © Veris Australia Pty Ltd 11/03/2022.

# **LEGEND**

Final surface contours based on A.H.D. datum at an interval of 0.5m. shown as: —— /5·5 —

Where applicable, areas to be filled are shown as:

Depth of fill, in metres, shown as:- + 0.5

Retaining wall and retaining wall height, shown on the lower side of the wall, have been taken from plans supplied by Peak Urban

and shown as:

Bin Pad Location shown as:

12.5m 100 mm 150 mm SCALE BAR 50 mm

LOT 2389

### DISCLOSURE PLAN of Proposed LOT 2401 being part of Lot 911 on SP321079

BRISBANE

WHITSUNDAYS CAIRNS (07) 4252 9400

MACKAY

veris.com.au ACN 615 735 727

Veris Australia Pty Ltd

Drawing No 30109-DP-2401

Issue Α