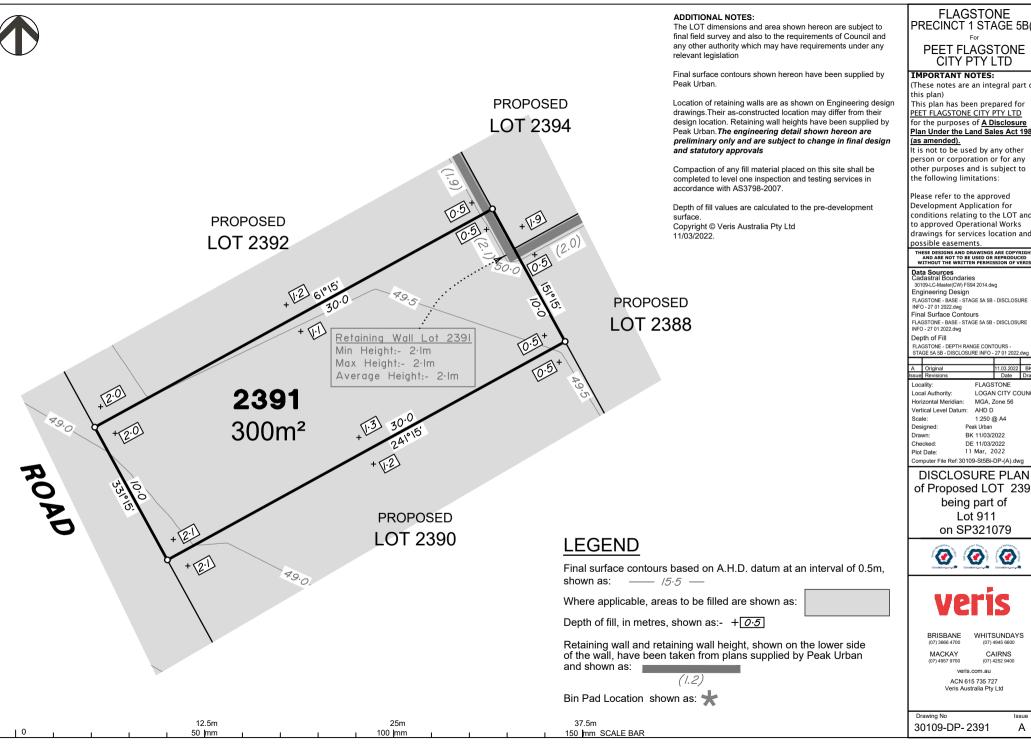

### of Proposed LOT 2391 being part of Lot 911

on SP321079

BRISBANE

WHITSUNDAYS

MACKAY

CAIRNS (07) 4252 9400 veris.com.au

Issue

ACN 615 735 727 Veris Australia Pty Ltd

Drawing No 30109-DP-2391

Α

# **LEGEND**

Final surface contours based on A.H.D. datum at an interval of 0.5m. shown as: —— /5·5 —

Where applicable, areas to be filled are shown as:

Depth of fill, in metres, shown as:- + 0.5

Retaining wall and retaining wall height, shown on the lower side of the wall, have been taken from plans supplied by Peak Urban

and shown as:

Bin Pad Location shown as:

12.5m 100 mm 150 mm SCALE BAR 50 mm

LOT 2389