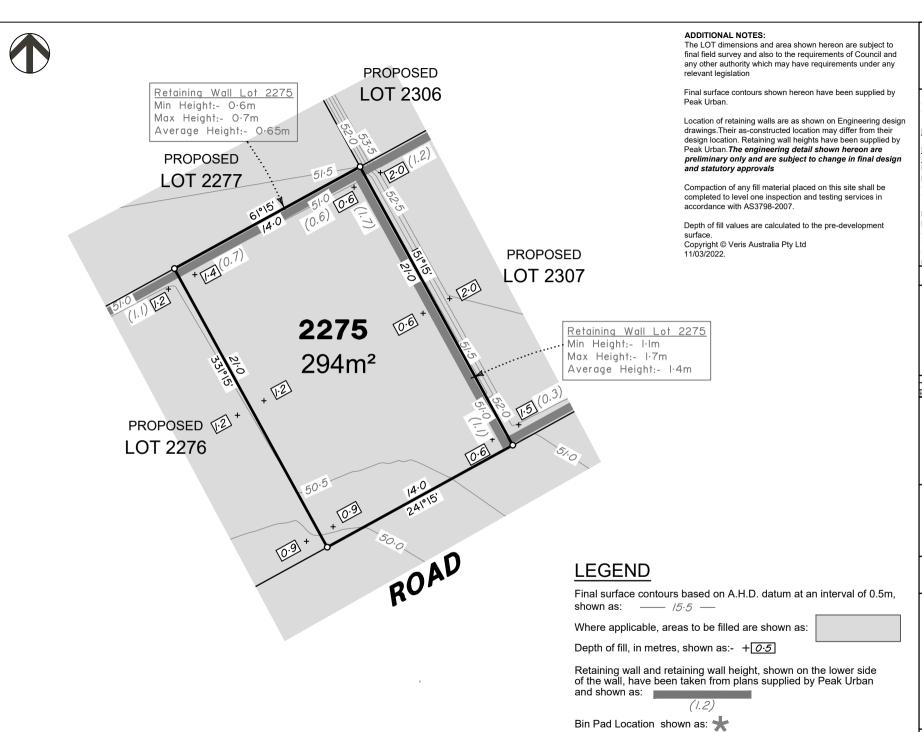

#### ADDITIONAL NOTES:

The LOT dimensions and area shown hereon are subject to final field survey and also to the requirements of Council and any other authority which may have requirements under any relevant legislation

Final surface contours shown hereon have been supplied by Peak Urban.

Location of retaining walls are as shown on Engineering design drawings. Their as-constructed location may differ from their design location. Retaining wall heights have been supplied by Peak Urban. The engineering detail shown hereon are preliminary only and are subject to change in final design and statutory approvals

Compaction of any fill material placed on this site shall be completed to level one inspection and testing services in accordance with AS3798-2007.

Depth of fill values are calculated to the pre-development

Copyright © Veris Australia Pty Ltd 11/03/2022.