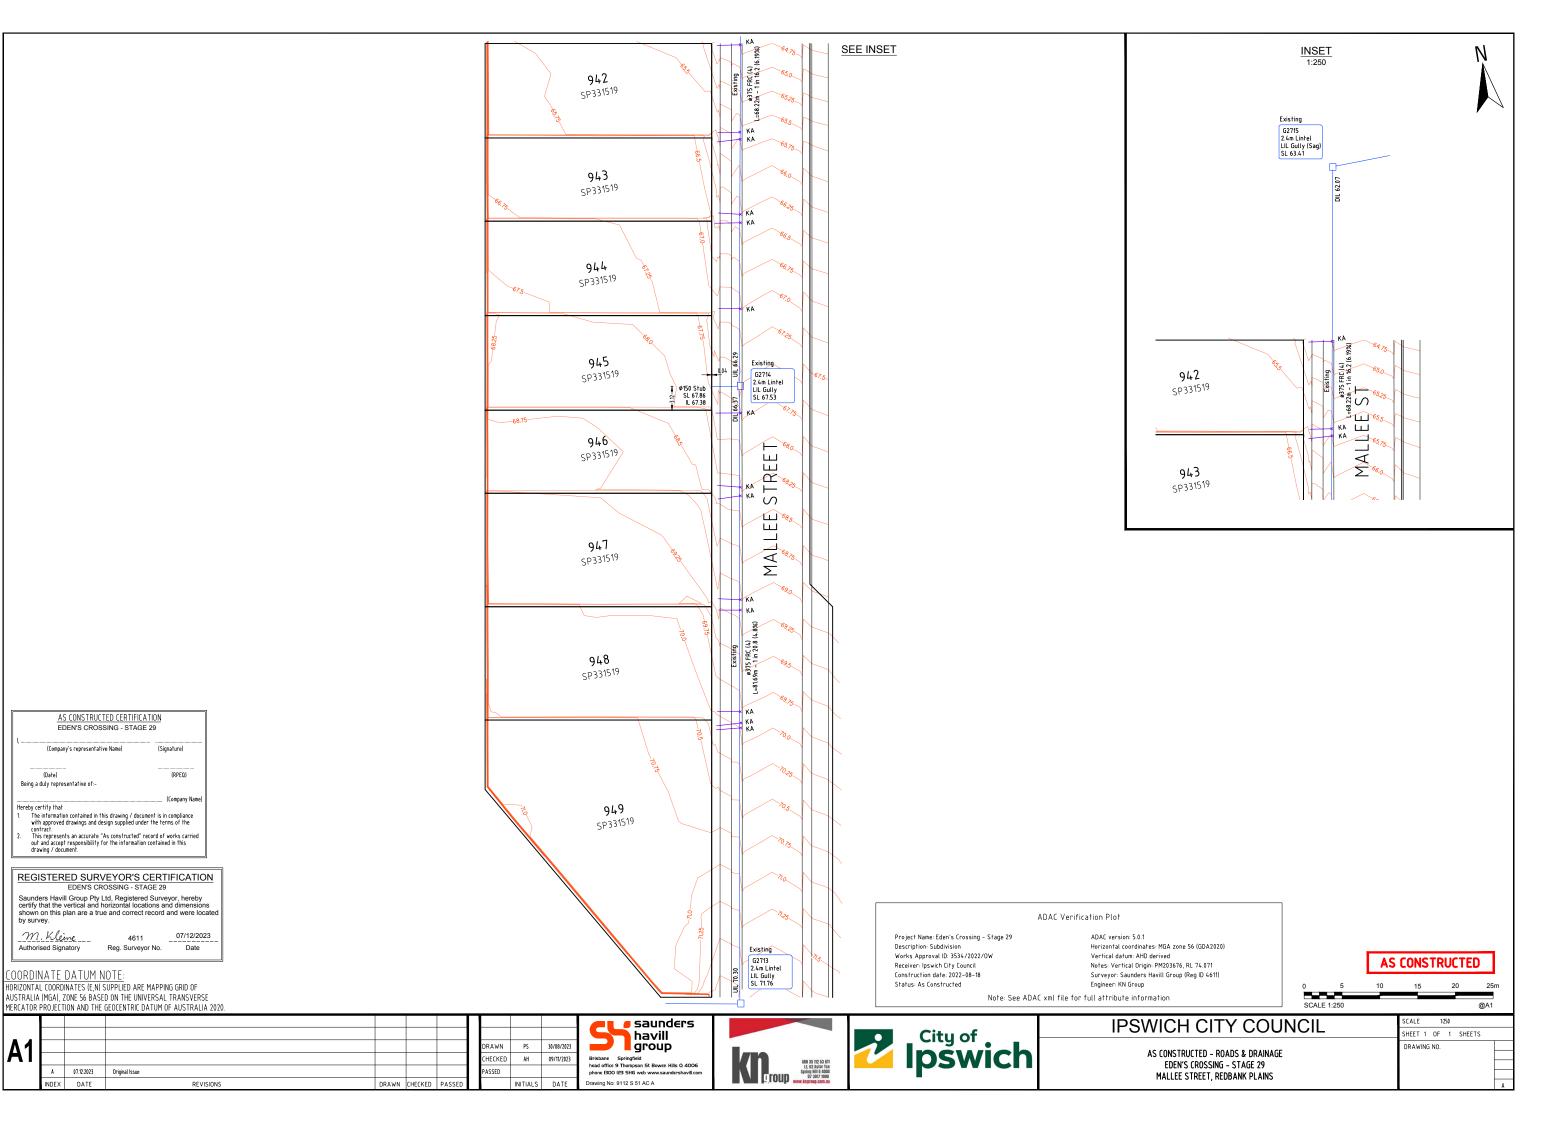

**SEE INSET** 943 SP331519 944 SP331519 945 SP331519 STREET 946 SP331519 947 SP331519 948 SP331519 MALLEE 949 SP331519

Plan of ADAC Survey Data

Project Name: Eden's Crossing Estate - Stage 29 Description: Subdivision

Works Approval ID: 22-PNT-55208 Receiver: Urban Utilities Construction date: 2023-08-18 Status: As Constructed

ADAC version: 5.0.1 Horizontal coordinates: MGA zone 56 (GDA2020)

Vertical datum: AHD derived

Notes: Vertical Origin: PM203676, RL 74.071 Surveyor: Saunders Havill Group (Reg ID 4611)

Engineer: KN Group

Note: See ADAC xml file for full attribute information

## REGISTERED SURVEYOR'S CERTIFICATION

EDEN'S CROSSING - STAGE 29

Saunders Havill Group Pty Ltd, Registered Surveyor, hereby certify that the vertical and horizontal locations and dimensions shown on this plan are a true and correct record and were located by survey.

M. Kleine \_\_\_\_\_ Authorised Signatory Reg. Surveyor No. 4611 Date: 21-11-2023

| Δ1 |        |            |                                |       |      |         |          |          |            |
|----|--------|------------|--------------------------------|-------|------|---------|----------|----------|------------|
|    |        |            |                                |       |      |         |          |          |            |
|    |        |            |                                |       |      |         | DRAWN    | CM       | 23/08/2023 |
|    |        |            |                                |       |      |         | CHECKED  | CU       | 28/08/2023 |
|    | Α      | 21/11/2023 | Original Issue                 |       |      |         | APPROVED |          |            |
|    | REV NO | DATE       | REVISION PURPOSE / DESCRIPTION | DRAWN | RPEQ | RPEQ No |          | INITIALS | DATE       |

EDEN'S CROSSING ESTATE - STAGE 29 MALLEE STREET, REDBANK PLAINS

PLAN OF ADAC SURVEY DATA SEWERAGE RETICULATION 22-PNT-55208

AS CONSTRUCTED SHEET 1 OF 1 SHEETS

Α

DRAWING NO.

Plan of ADAC Survey Data

Project Name: Eden's Crossing Estate - Stage 29 Description: Subdivision Works Approval ID: 22-PNT-55208