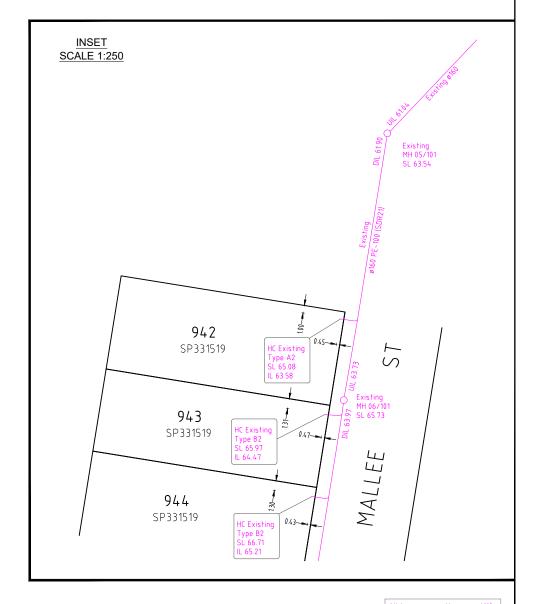

**SEE INSET** 943 SP331519 944 SP331519 945 SP331519 STREET 946 SP331519 947 SP331519 948 SP331519 MALLEE 949 SP331519

Plan of ADAC Survey Data

Project Name: Eden's Crossing Estate - Stage 29 Description: Subdivision

Works Approval ID: 22-PNT-55208 Receiver: Urban Utilities Construction date: 2023-08-18 Status: As Constructed

ADAC version: 5.0.1 Horizontal coordinates: MGA zone 56 (GDA2020)

Vertical datum: AHD derived

Notes: Vertical Origin: PM203676, RL 74.071 Surveyor: Saunders Havill Group (Reg ID 4611)

Engineer: KN Group

Note: See ADAC xml file for full attribute information