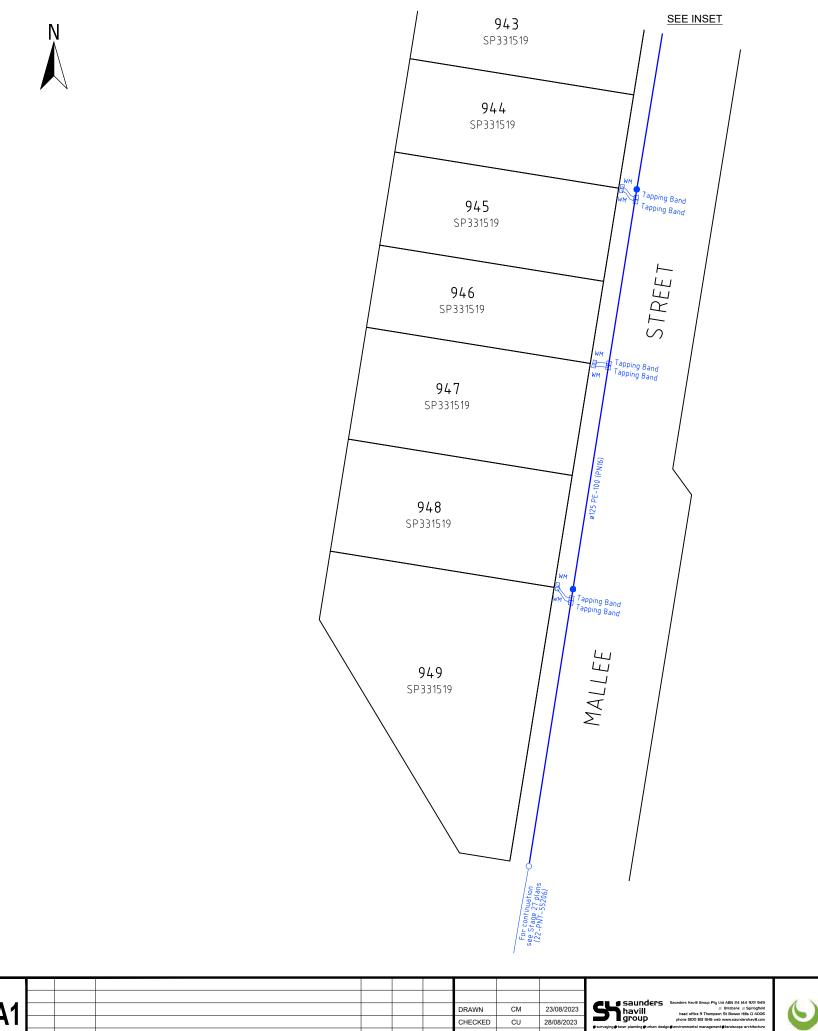

**SEE INSET** 943 SP331519 944 SP331519 945 SP331519 STREET 946 SP331519 947 SP331519 948 SP331519 MALLEE 949 SP331519

Plan of ADAC Survey Data

Project Name: Eden's Crossing Estate - Stage 29 Description: Subdivision

EDEN'S CROSSING ESTATE - STAGE 29 MALLEE STREET, REDBANK PLAINS

PLAN OF ADAC SURVEY DATA SEWERAGE RETICULATION 22-PNT-55208

AS CONSTRUCTED SHEET 1 OF 1 SHEETS

Α

DRAWING NO.

Plan of ADAC Survey Data

Project Name: Eden's Crossing Estate - Stage 29 Description: Subdivision Works Approval ID: 22-PNT-55208

Receiver: Urban Utilities Construction date: 2023-08-18 Status: As Constructed

ADAC version: 5.0.1 Horizontal coordinates: MGA zone 56 (GDA2020)

Vertical datum: AHD derived

Notes: Vertical Origin: PM203676, RL 74.071 Surveyor: Saunders Havill Group (Reg ID 4611)

EDEN'S CROSSING ESTATE - STAGE 29 MALLEE STREET, REDBANK PLAINS

PLAN OF ADAC SURVEY DATA WATER RETICULATION 22-PNT-55208

AS CONSTRUCTED SHEET 1 OF 1 SHEETS

DRAWING NO.