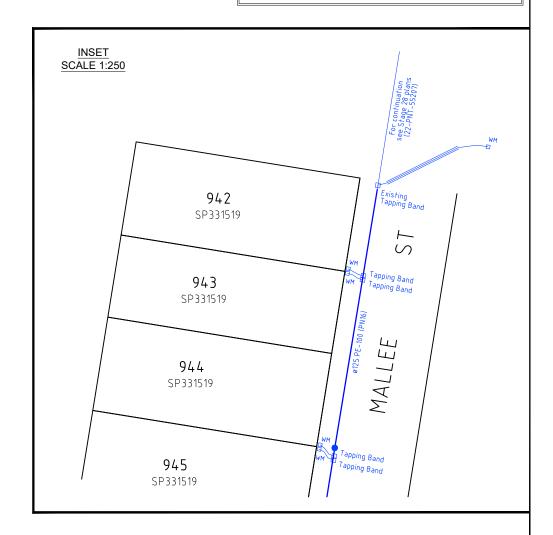

EDEN'S CROSSING ESTATE - STAGE 29 MALLEE STREET, REDBANK PLAINS

PLAN OF ADAC SURVEY DATA SEWERAGE RETICULATION 22-PNT-55208

AS CONSTRUCTED SHEET 1 OF 1 SHEETS

Α

DRAWING NO.

Plan of ADAC Survey Data

Project Name: Eden's Crossing Estate - Stage 29 Description: Subdivision Works Approval ID: 22-PNT-55208

Receiver: Urban Utilities Construction date: 2023-08-18 Status: As Constructed

ADAC version: 5.0.1 Horizontal coordinates: MGA zone 56 (GDA2020)

Vertical datum: AHD derived

Notes: Vertical Origin: PM203676, RL 74.071 Surveyor: Saunders Havill Group (Reg ID 4611)

EDEN'S CROSSING ESTATE - STAGE 29 MALLEE STREET, REDBANK PLAINS

PLAN OF ADAC SURVEY DATA WATER RETICULATION 22-PNT-55208

AS CONSTRUCTED SHEET 1 OF 1 SHEETS

DRAWING NO.