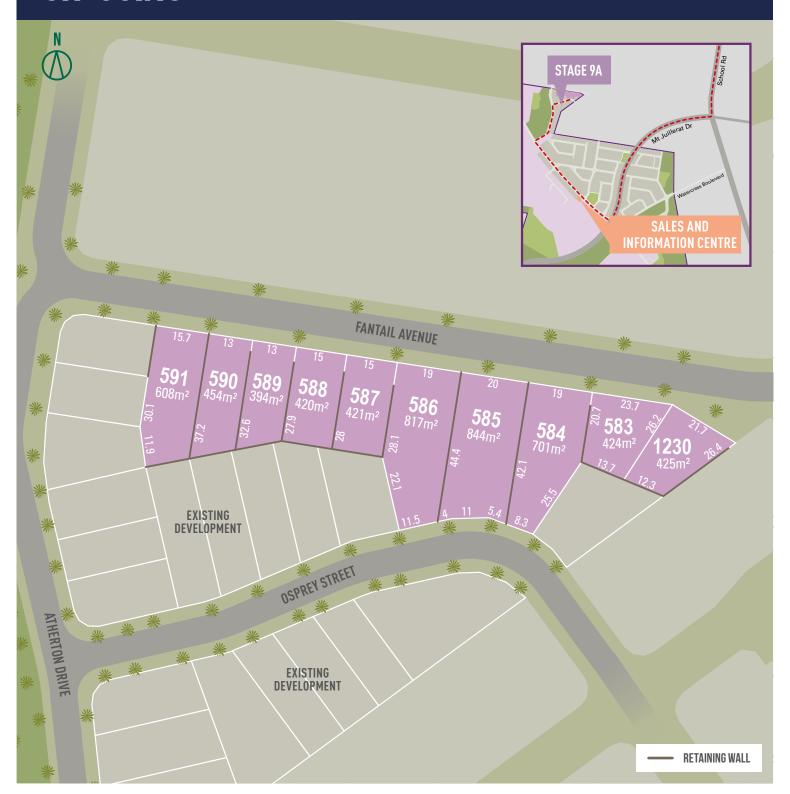

## STAGE 9A JARRAH RELEASE

Once you move to Eden's Crossing, you'll immediately feel at home, with endless opportunities for adventure, choice of schools, shops, transport links and parks.

Land in the new Jarrah Release is now selling, with elevated homesites ranging in size from 394m<sup>2</sup> – 844m<sup>2</sup>, there's something for everyone. Live just a short stroll from the Oakleigh Park which has been designed for active play and social interaction and enjoy easy access to the new connection road to the Centenary Highway.