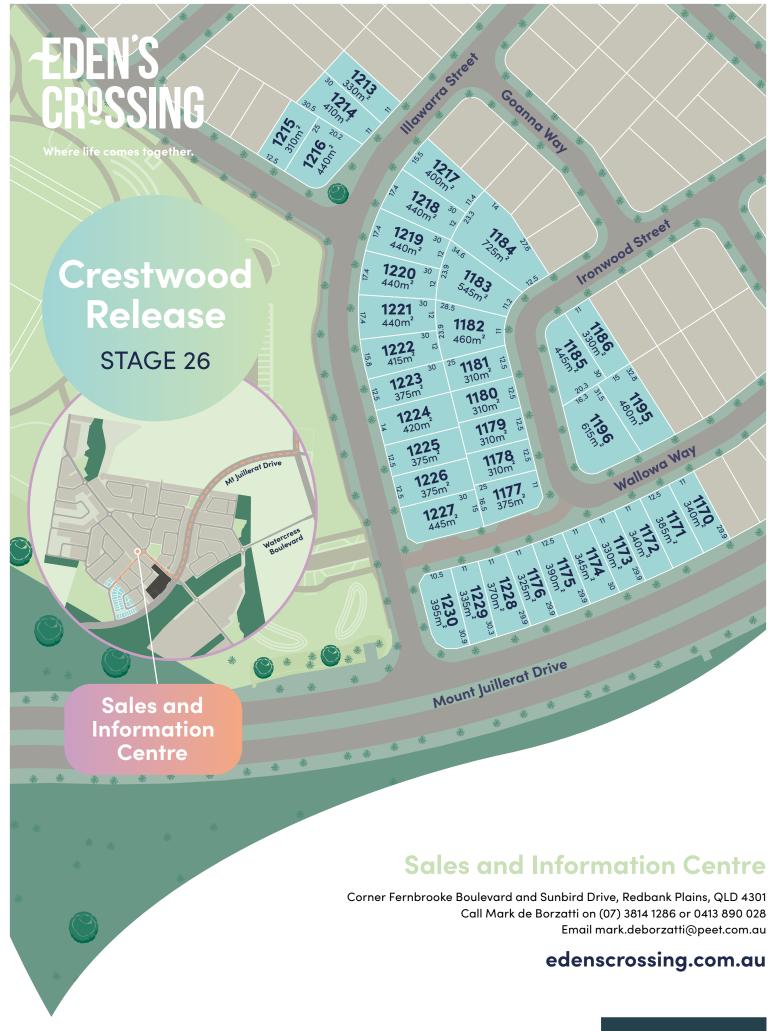

At Eden's Crossing, your hard work pays off with a home next door to convenience and nature. Land is now selling in the Crestwood Release. Choose your perfect block with the range of sizes available from 310–725m<sup>2</sup>.

You've earned a life this good, so make it yours today.

Disclaimer: the information shown on this plan has been prepared with care, however is subject to change and cannot form part of any other offer or contract, other than to identify the lot number and location of the allotment being purchased. Whilst every reasonable care has been taken in preparing this information, PEET does not warrant its accuracy. Interested parties must be sure to undertake their own independent enquiries and, where applicable, obtain appropriate professional advice relevant to their particular circumstances. All information is subject to change without notice. Lot information is subject to survey and Titles Office approval. For additional details, please refer to the Design Guidelines. Photographs are indicative only. Final produce may differ from that illustrated. Map indicative only.