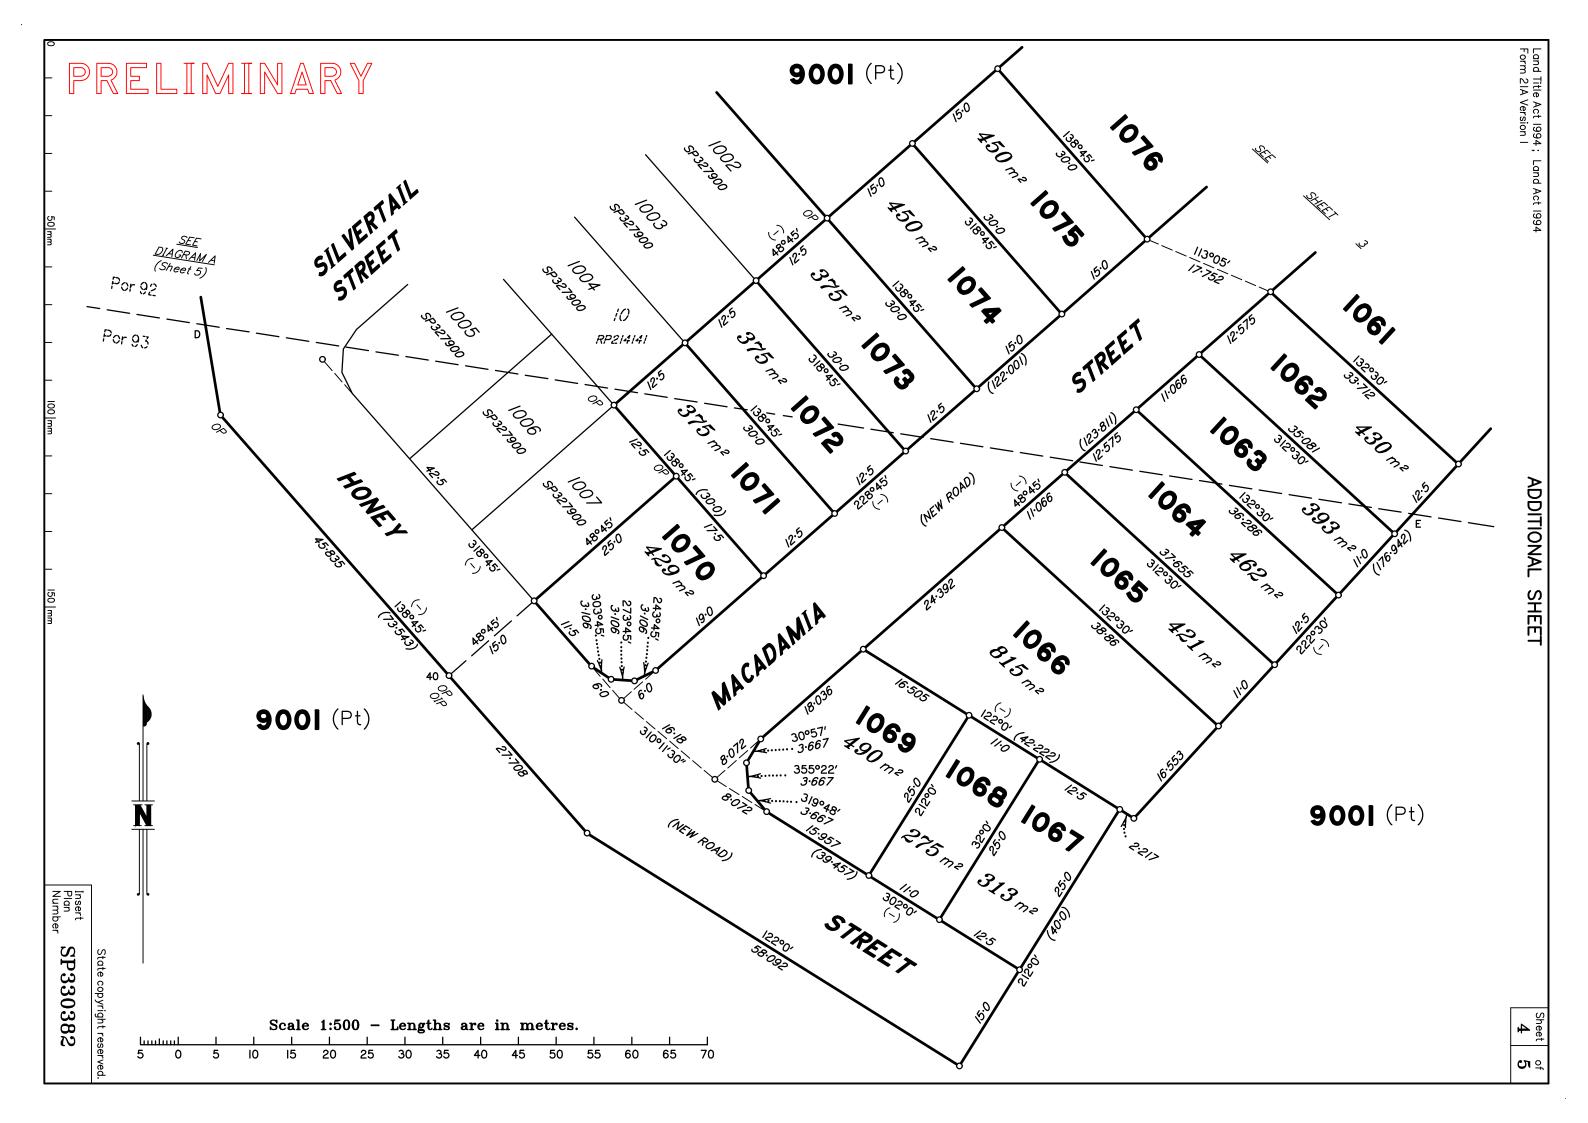

| Land Title Act 1994; Lan                                                               | ud Act 1994                                                                                                                                                                                                                               |                                                  |                                   | WADNING                 | D.13.3 W.421.4.3 D                  | 1                           |                                                                          | Sheet of            |
|----------------------------------------------------------------------------------------|-------------------------------------------------------------------------------------------------------------------------------------------------------------------------------------------------------------------------------------------|--------------------------------------------------|-----------------------------------|-------------------------|-------------------------------------|-----------------------------|--------------------------------------------------------------------------|---------------------|
| Form 2IB Version 2                                                                     |                                                                                                                                                                                                                                           |                                                  |                                   | WARNING:                | Folded or Mutilated P. Plans may be |                             | ot be ac                                                                 | cepted. 2   5       |
|                                                                                        |                                                                                                                                                                                                                                           |                                                  |                                   | Informat                | ion may not be placed               | d in the ou                 | ıter mar                                                                 | gins.               |
|                                                                                        |                                                                                                                                                                                                                                           |                                                  | 4. Lodged b                       | /                       |                                     |                             |                                                                          |                     |
|                                                                                        | (Dec                                                                                                                                                                                                                                      | aling No.)                                       |                                   |                         |                                     |                             |                                                                          |                     |
|                                                                                        |                                                                                                                                                                                                                                           |                                                  |                                   |                         |                                     |                             |                                                                          |                     |
|                                                                                        |                                                                                                                                                                                                                                           |                                                  |                                   |                         |                                     |                             |                                                                          |                     |
|                                                                                        |                                                                                                                                                                                                                                           |                                                  |                                   | (Include address        | s, phone number, email, reference,  | and Lodger Code)            |                                                                          |                     |
| l.                                                                                     | Ex                                                                                                                                                                                                                                        | isting                                           |                                   |                         | Cr                                  | eated                       |                                                                          |                     |
| Title<br>Reference                                                                     |                                                                                                                                                                                                                                           | Description                                      | Description New Lots Road         |                         |                                     |                             | Road                                                                     | Secondary Interests |
| -                                                                                      |                                                                                                                                                                                                                                           | Lot 9001 on SP324834                             |                                   |                         | 1056-1078, 1088, 1089 & 900         | I                           | New Rd                                                                   |                     |
|                                                                                        |                                                                                                                                                                                                                                           |                                                  |                                   |                         |                                     |                             |                                                                          |                     |
|                                                                                        |                                                                                                                                                                                                                                           |                                                  | IORTGAGE A                        |                         | ots Partially Encumbered            |                             |                                                                          |                     |
|                                                                                        |                                                                                                                                                                                                                                           |                                                  | fully Encumbere<br>78, 1088, 1089 |                         | ots Fartially Encumbered            |                             |                                                                          |                     |
|                                                                                        |                                                                                                                                                                                                                                           | 717349320   1030 10                              | 70, 1000, 1003                    | <b>a</b> 3001           | ı                                   |                             |                                                                          |                     |
|                                                                                        |                                                                                                                                                                                                                                           |                                                  |                                   |                         |                                     |                             |                                                                          |                     |
|                                                                                        |                                                                                                                                                                                                                                           | RENFFIT F                                        | EASEMENT                          | ALLOCAT                 | IONS                                |                             |                                                                          |                     |
|                                                                                        |                                                                                                                                                                                                                                           |                                                  | ts Fully Bene                     |                         | Partially Benefited                 |                             |                                                                          |                     |
|                                                                                        |                                                                                                                                                                                                                                           | 719504890 (Emt C on SP307757)                    | 056-1078, 10<br>1089 & 900        |                         |                                     |                             |                                                                          |                     |
|                                                                                        |                                                                                                                                                                                                                                           | [(LITE C 011 3F 307 737)]                        |                                   | ' I                     | l                                   |                             |                                                                          |                     |
|                                                                                        |                                                                                                                                                                                                                                           |                                                  |                                   |                         |                                     |                             |                                                                          |                     |
|                                                                                        |                                                                                                                                                                                                                                           | EXISTING ADMINI                                  | STRATIVE AD                       | OVICE ALLO              | CATIONS                             |                             |                                                                          |                     |
|                                                                                        |                                                                                                                                                                                                                                           | Administrative Advice                            |                                   | Lots to be End          | umbered                             |                             |                                                                          |                     |
|                                                                                        |                                                                                                                                                                                                                                           | 713284985 (Veg Notice)<br>713284986 (Veg Notice) |                                   |                         | 1089 & 9001<br>1089 & 9001          |                             |                                                                          |                     |
|                                                                                        |                                                                                                                                                                                                                                           | 713284987 (Veg Notice)                           | 1056-                             | -1078, 1088,            | 1089 & 9001                         |                             |                                                                          |                     |
|                                                                                        |                                                                                                                                                                                                                                           | 713637526 (Veg Notice)<br>713637527 (Veg Notice) |                                   |                         | 1089 & 9001<br>1089 & 9001          |                             |                                                                          |                     |
|                                                                                        |                                                                                                                                                                                                                                           | 713950283 (Veg Notice)                           | 1056-                             | -1078, 1088,            | 1089 & 9001                         |                             |                                                                          |                     |
|                                                                                        |                                                                                                                                                                                                                                           | 714265689 (Veg Notice)                           | 1056-                             | -1078, 1088,            | 1089 & 9001                         |                             |                                                                          |                     |
|                                                                                        |                                                                                                                                                                                                                                           |                                                  |                                   |                         |                                     |                             |                                                                          |                     |
|                                                                                        |                                                                                                                                                                                                                                           | DEPTH                                            | H RESTRICT                        | <u>IONS</u>             |                                     |                             |                                                                          |                     |
|                                                                                        | Lots 1056—1061, 1074—1077, 1088 & 1089 are restricted to a depth of 15·24m from the surface as defined by M3172.                                                                                                                          |                                                  |                                   |                         |                                     |                             |                                                                          |                     |
|                                                                                        | Part of Lots 1062—1064, 1071—1073 & 9001 as defined by stations (—) are restricted to a depth of 15·24m from the surface as defined by M3172.                                                                                             |                                                  |                                   |                         |                                     |                             |                                                                          |                     |
| Part of Lots 1062—1064, 1071—1073 & 9001 as defined by stations  (—) are unrestricted. |                                                                                                                                                                                                                                           |                                                  |                                   |                         |                                     |                             |                                                                          |                     |
| Lots 1065—1070 are unrestricted.                                                       |                                                                                                                                                                                                                                           |                                                  |                                   |                         |                                     |                             |                                                                          |                     |
|                                                                                        | 6. Building Format Plans only I certify that:  * As far as it is practical to determine of the building shown on this plan encount on adjoining lots or road;  * Part of the building shown on this pencroaches onto adjoining * lots and |                                                  |                                   |                         |                                     |                             | to determine, no part<br>this plan encroaches<br>ad,<br>own on this plan |                     |
|                                                                                        |                                                                                                                                                                                                                                           |                                                  |                                   |                         |                                     | Cadastral Sur               |                                                                          |                     |
| 1056-1061, 1074                                                                        | - I077, I088 <b>&amp;</b> I089                                                                                                                                                                                                            | Por 92                                           |                                   |                         |                                     | 7. Lodgem                   | •                                                                        |                     |
| 106                                                                                    | 5-1070                                                                                                                                                                                                                                    | Por 93                                           |                                   |                         |                                     | Survey De                   |                                                                          | <b>\$</b>           |
| 1062-1064, 1                                                                           | 071-1073 & 9001                                                                                                                                                                                                                           | Pors 92 & 93                                     |                                   |                         |                                     | Lodgemer                    | •                                                                        | \$                  |
|                                                                                        | Lots                                                                                                                                                                                                                                      | Orig                                             |                                   |                         |                                     | New 1                       |                                                                          | \$                  |
| 2. Orig Grant Allo                                                                     | cation :                                                                                                                                                                                                                                  |                                                  |                                   | 5. Passed &             | Endorsed:                           | Photocopy Postage           | y                                                                        | \$<br>\$            |
| з. References:                                                                         |                                                                                                                                                                                                                                           |                                                  |                                   | By: SAUN                | DERS HAVILL GROUP PTY LTD           | TOTAL                       |                                                                          | \$\$                |
| Dept File :<br>Local Govt :                                                            |                                                                                                                                                                                                                                           |                                                  |                                   | Date:                   |                                     | 9 Inacri                    |                                                                          |                     |
| Surveyor: 9304                                                                         | 1 - Stage 22                                                                                                                                                                                                                              | Survey Advice: 2015-093                          | o                                 | Signed :<br>Designation | : Endorsing Officer                 | 8. Insert<br>Plan<br>Number | SP3                                                                      | 30382               |
|                                                                                        |                                                                                                                                                                                                                                           |                                                  |                                   |                         |                                     | 1                           |                                                                          |                     |