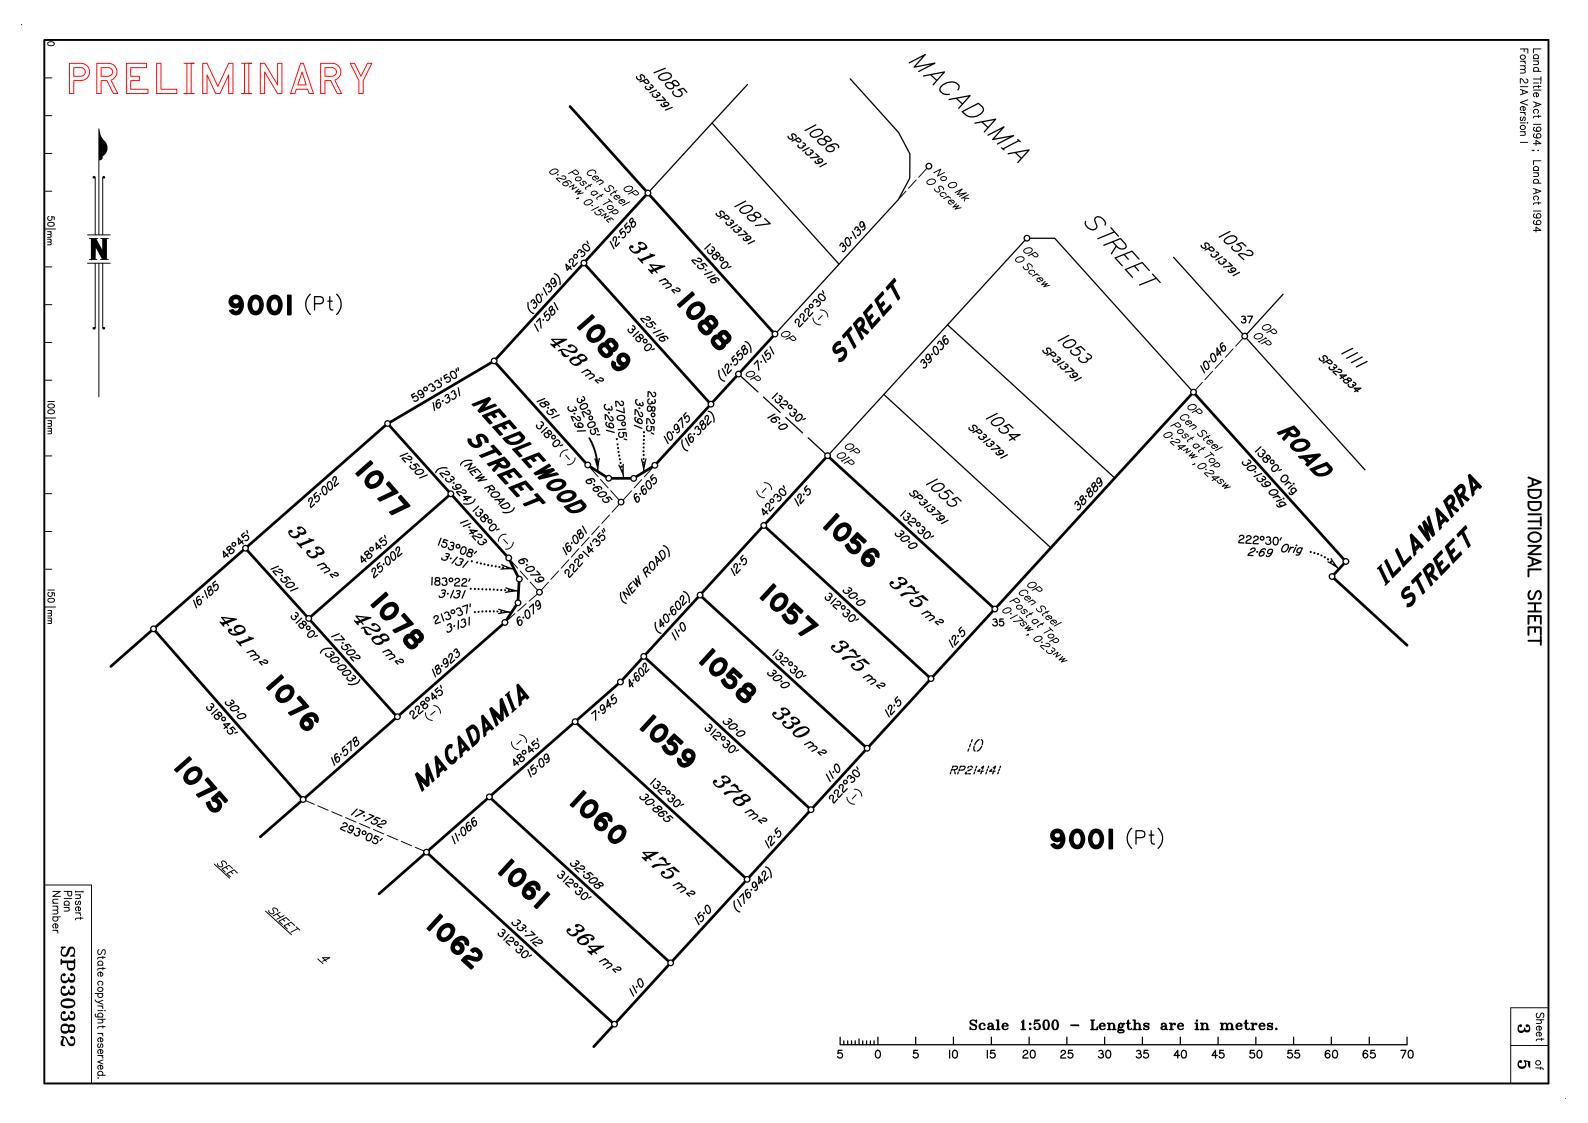

| Land Title Act 1994; Lan                                                               | ud Act 1994                                                                                                                                                                                                                               |                                                  |                                   | WADNING                 | D.13.3 W.421.4.3 D                  | 1                           |                                                                          | Sheet of            |
|----------------------------------------------------------------------------------------|-------------------------------------------------------------------------------------------------------------------------------------------------------------------------------------------------------------------------------------------|--------------------------------------------------|-----------------------------------|-------------------------|-------------------------------------|-----------------------------|--------------------------------------------------------------------------|---------------------|
| Form 2IB Version 2                                                                     |                                                                                                                                                                                                                                           |                                                  |                                   | WARNING:                | Folded or Mutilated P. Plans may be |                             | ot be ac                                                                 | cepted. 2   5       |
|                                                                                        |                                                                                                                                                                                                                                           |                                                  |                                   | Informat                | ion may not be placed               | d in the ou                 | ıter mar                                                                 | gins.               |
|                                                                                        |                                                                                                                                                                                                                                           |                                                  | 4. Lodged b                       | /                       |                                     |                             |                                                                          |                     |
|                                                                                        | (Dec                                                                                                                                                                                                                                      | aling No.)                                       |                                   |                         |                                     |                             |                                                                          |                     |
|                                                                                        |                                                                                                                                                                                                                                           |                                                  |                                   |                         |                                     |                             |                                                                          |                     |
|                                                                                        |                                                                                                                                                                                                                                           |                                                  |                                   |                         |                                     |                             |                                                                          |                     |
|                                                                                        |                                                                                                                                                                                                                                           |                                                  |                                   | (Include address        | s, phone number, email, reference,  | and Lodger Code)            |                                                                          |                     |
| l.                                                                                     | Ex                                                                                                                                                                                                                                        | isting                                           |                                   |                         | Cr                                  | eated                       |                                                                          |                     |
| Title<br>Reference                                                                     |                                                                                                                                                                                                                                           | Description                                      | Description New Lots Road         |                         |                                     |                             | Road                                                                     | Secondary Interests |
| -                                                                                      |                                                                                                                                                                                                                                           | Lot 9001 on SP324834                             |                                   |                         | 1056-1078, 1088, 1089 & 900         | I                           | New Rd                                                                   |                     |
|                                                                                        |                                                                                                                                                                                                                                           |                                                  |                                   |                         |                                     |                             |                                                                          |                     |
|                                                                                        |                                                                                                                                                                                                                                           |                                                  | IORTGAGE A                        |                         | ots Partially Encumbered            |                             |                                                                          |                     |
|                                                                                        |                                                                                                                                                                                                                                           |                                                  | fully Encumbere<br>78, 1088, 1089 |                         | ots Fartially Encumbered            |                             |                                                                          |                     |
|                                                                                        |                                                                                                                                                                                                                                           | 717349320   1030 10                              | 70, 1000, 1003                    | <b>a</b> 3001           | ı                                   |                             |                                                                          |                     |
|                                                                                        |                                                                                                                                                                                                                                           |                                                  |                                   |                         |                                     |                             |                                                                          |                     |
|                                                                                        |                                                                                                                                                                                                                                           | RENFFIT F                                        | EASEMENT                          | ALLOCAT                 | IONS                                |                             |                                                                          |                     |
|                                                                                        |                                                                                                                                                                                                                                           |                                                  | ts Fully Bene                     |                         | Partially Benefited                 |                             |                                                                          |                     |
|                                                                                        |                                                                                                                                                                                                                                           | 719504890 (Emt C on SP307757)                    | 056-1078, 10<br>1089 & 900        |                         |                                     |                             |                                                                          |                     |
|                                                                                        |                                                                                                                                                                                                                                           | [(LITE C 011 3F 307 737)]                        |                                   | ' I                     | l                                   |                             |                                                                          |                     |
|                                                                                        |                                                                                                                                                                                                                                           |                                                  |                                   |                         |                                     |                             |                                                                          |                     |
|                                                                                        |                                                                                                                                                                                                                                           | EXISTING ADMINI                                  | STRATIVE AD                       | OVICE ALLO              | CATIONS                             |                             |                                                                          |                     |
|                                                                                        |                                                                                                                                                                                                                                           | Administrative Advice                            |                                   | Lots to be End          | umbered                             |                             |                                                                          |                     |
|                                                                                        |                                                                                                                                                                                                                                           | 713284985 (Veg Notice)<br>713284986 (Veg Notice) |                                   |                         | 1089 & 9001<br>1089 & 9001          |                             |                                                                          |                     |
|                                                                                        |                                                                                                                                                                                                                                           | 713284987 (Veg Notice)                           | 1056-                             | -1078, 1088,            | 1089 & 9001                         |                             |                                                                          |                     |
|                                                                                        |                                                                                                                                                                                                                                           | 713637526 (Veg Notice)<br>713637527 (Veg Notice) |                                   |                         | 1089 & 9001<br>1089 & 9001          |                             |                                                                          |                     |
|                                                                                        |                                                                                                                                                                                                                                           | 713950283 (Veg Notice)                           | 1056-                             | -1078, 1088,            | 1089 & 9001                         |                             |                                                                          |                     |
|                                                                                        |                                                                                                                                                                                                                                           | 714265689 (Veg Notice)                           | 1056-                             | -1078, 1088,            | 1089 & 9001                         |                             |                                                                          |                     |
|                                                                                        |                                                                                                                                                                                                                                           |                                                  |                                   |                         |                                     |                             |                                                                          |                     |
|                                                                                        |                                                                                                                                                                                                                                           | DEPTH                                            | H RESTRICT                        | <u>IONS</u>             |                                     |                             |                                                                          |                     |
|                                                                                        | Lots 1056—1061, 1074—1077, 1088 & 1089 are restricted to a depth of 15·24m from the surface as defined by M3172.                                                                                                                          |                                                  |                                   |                         |                                     |                             |                                                                          |                     |
|                                                                                        | Part of Lots 1062—1064, 1071—1073 & 9001 as defined by stations (—) are restricted to a depth of 15·24m from the surface as defined by M3172.                                                                                             |                                                  |                                   |                         |                                     |                             |                                                                          |                     |
| Part of Lots 1062—1064, 1071—1073 & 9001 as defined by stations  (—) are unrestricted. |                                                                                                                                                                                                                                           |                                                  |                                   |                         |                                     |                             |                                                                          |                     |
| Lots 1065—1070 are unrestricted.                                                       |                                                                                                                                                                                                                                           |                                                  |                                   |                         |                                     |                             |                                                                          |                     |
|                                                                                        | 6. Building Format Plans only I certify that:  * As far as it is practical to determine of the building shown on this plan encount on adjoining lots or road;  * Part of the building shown on this pencroaches onto adjoining * lots and |                                                  |                                   |                         |                                     |                             | to determine, no part<br>this plan encroaches<br>ad,<br>own on this plan |                     |
|                                                                                        |                                                                                                                                                                                                                                           |                                                  |                                   |                         |                                     | Cadastral Sur               |                                                                          |                     |
| 1056-1061, 1074                                                                        | - I077, I088 <b>&amp;</b> I089                                                                                                                                                                                                            | Por 92                                           |                                   |                         |                                     | 7. Lodgem                   | •                                                                        |                     |
| 106                                                                                    | 5-1070                                                                                                                                                                                                                                    | Por 93                                           |                                   |                         |                                     | Survey De                   |                                                                          | <b>\$</b>           |
| 1062-1064, 1                                                                           | 071-1073 & 9001                                                                                                                                                                                                                           | Pors 92 & 93                                     |                                   |                         |                                     | Lodgemer                    | •                                                                        | \$                  |
|                                                                                        | Lots                                                                                                                                                                                                                                      | Orig                                             |                                   |                         |                                     | New 1                       |                                                                          | \$                  |
| 2. Orig Grant Allo                                                                     | cation :                                                                                                                                                                                                                                  |                                                  |                                   | 5. Passed &             | Endorsed:                           | Photocopy Postage           | y                                                                        | \$<br>\$            |
| з. References:                                                                         |                                                                                                                                                                                                                                           |                                                  |                                   | By: SAUN                | DERS HAVILL GROUP PTY LTD           | TOTAL                       |                                                                          | \$\$                |
| Dept File :<br>Local Govt :                                                            |                                                                                                                                                                                                                                           |                                                  |                                   | Date:                   |                                     | 9 Inacri                    |                                                                          |                     |
| Surveyor: 9304                                                                         | 1 - Stage 22                                                                                                                                                                                                                              | Survey Advice: 2015-093                          | o                                 | Signed :<br>Designation | : Endorsing Officer                 | 8. Insert<br>Plan<br>Number | SP3                                                                      | 30382               |
|                                                                                        |                                                                                                                                                                                                                                           |                                                  |                                   |                         |                                     | 1                           |                                                                          |                     |