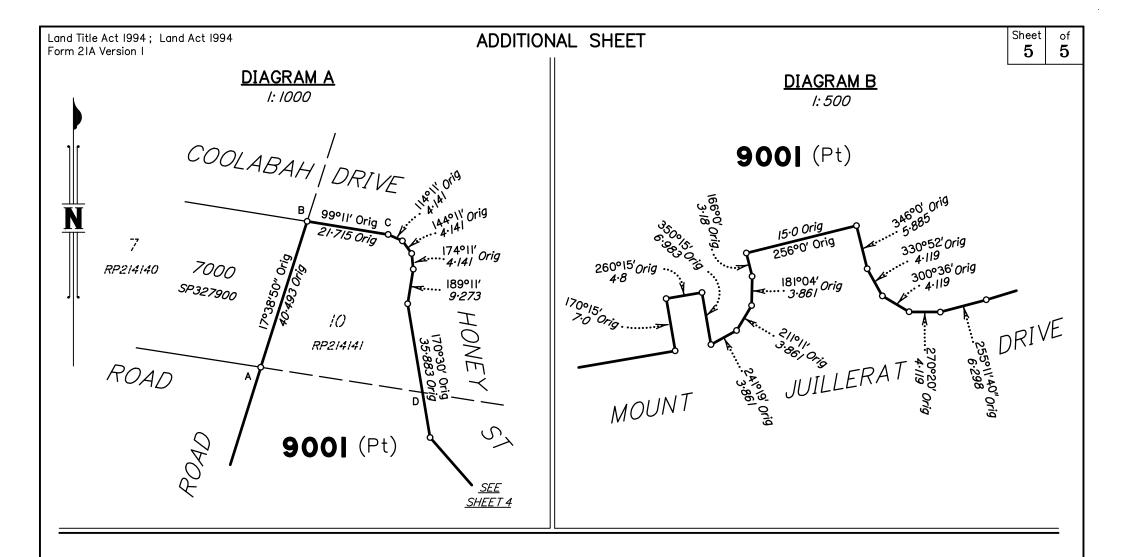

| Land Title Act 1994; Lan                                                               | ud Act 1994                                                                                                                                                                                                                               |                                                  |                                   | WADNING                 | D.13.3 W.421.4.3 D                  | 1                           |                                                                          | Sheet of            |
|----------------------------------------------------------------------------------------|-------------------------------------------------------------------------------------------------------------------------------------------------------------------------------------------------------------------------------------------|--------------------------------------------------|-----------------------------------|-------------------------|-------------------------------------|-----------------------------|--------------------------------------------------------------------------|---------------------|
| Form 2IB Version 2                                                                     |                                                                                                                                                                                                                                           |                                                  |                                   | WARNING:                | Folded or Mutilated P. Plans may be |                             | ot be ac                                                                 | cepted. 2   5       |
|                                                                                        |                                                                                                                                                                                                                                           |                                                  |                                   | Informat                | ion may not be placed               | d in the ou                 | ıter mar                                                                 | gins.               |
|                                                                                        |                                                                                                                                                                                                                                           |                                                  | 4. Lodged b                       | /                       |                                     |                             |                                                                          |                     |
|                                                                                        | (Dec                                                                                                                                                                                                                                      | aling No.)                                       |                                   |                         |                                     |                             |                                                                          |                     |
|                                                                                        |                                                                                                                                                                                                                                           |                                                  |                                   |                         |                                     |                             |                                                                          |                     |
|                                                                                        |                                                                                                                                                                                                                                           |                                                  |                                   |                         |                                     |                             |                                                                          |                     |
|                                                                                        |                                                                                                                                                                                                                                           |                                                  |                                   | (Include address        | s, phone number, email, reference,  | and Lodger Code)            |                                                                          |                     |
| l.                                                                                     | Ex                                                                                                                                                                                                                                        | isting                                           |                                   |                         | Cr                                  | eated                       |                                                                          |                     |
| Title<br>Reference                                                                     |                                                                                                                                                                                                                                           | Description                                      | Description New Lots Road         |                         |                                     |                             | Road                                                                     | Secondary Interests |
| -                                                                                      |                                                                                                                                                                                                                                           | Lot 9001 on SP324834                             |                                   |                         | 1056-1078, 1088, 1089 & 900         | I                           | New Rd                                                                   |                     |
|                                                                                        |                                                                                                                                                                                                                                           |                                                  |                                   |                         |                                     |                             |                                                                          |                     |
|                                                                                        |                                                                                                                                                                                                                                           |                                                  | IORTGAGE A                        |                         | ots Partially Encumbered            |                             |                                                                          |                     |
|                                                                                        |                                                                                                                                                                                                                                           |                                                  | fully Encumbere<br>78, 1088, 1089 |                         | ots Fartially Encumbered            |                             |                                                                          |                     |
|                                                                                        |                                                                                                                                                                                                                                           | 717349320   1030 10                              | 70, 1000, 1003                    | <b>a</b> 3001           | ı                                   |                             |                                                                          |                     |
|                                                                                        |                                                                                                                                                                                                                                           |                                                  |                                   |                         |                                     |                             |                                                                          |                     |
|                                                                                        |                                                                                                                                                                                                                                           | RENFFIT F                                        | EASEMENT                          | ALLOCAT                 | IONS                                |                             |                                                                          |                     |
|                                                                                        |                                                                                                                                                                                                                                           |                                                  | ts Fully Bene                     |                         | Partially Benefited                 |                             |                                                                          |                     |
|                                                                                        |                                                                                                                                                                                                                                           | 719504890 (Emt C on SP307757)                    | 056-1078, 10<br>1089 & 900        |                         |                                     |                             |                                                                          |                     |
|                                                                                        |                                                                                                                                                                                                                                           | [(LITE C 011 3F 307 737)]                        |                                   | ' I                     | l                                   |                             |                                                                          |                     |
|                                                                                        |                                                                                                                                                                                                                                           |                                                  |                                   |                         |                                     |                             |                                                                          |                     |
|                                                                                        |                                                                                                                                                                                                                                           | EXISTING ADMINI                                  | STRATIVE AD                       | OVICE ALLO              | CATIONS                             |                             |                                                                          |                     |
|                                                                                        |                                                                                                                                                                                                                                           | Administrative Advice                            |                                   | Lots to be End          | umbered                             |                             |                                                                          |                     |
|                                                                                        |                                                                                                                                                                                                                                           | 713284985 (Veg Notice)<br>713284986 (Veg Notice) |                                   |                         | 1089 & 9001<br>1089 & 9001          |                             |                                                                          |                     |
|                                                                                        |                                                                                                                                                                                                                                           | 713284987 (Veg Notice)                           | 1056-                             | -1078, 1088,            | 1089 & 9001                         |                             |                                                                          |                     |
|                                                                                        |                                                                                                                                                                                                                                           | 713637526 (Veg Notice)<br>713637527 (Veg Notice) |                                   |                         | 1089 & 9001<br>1089 & 9001          |                             |                                                                          |                     |
|                                                                                        |                                                                                                                                                                                                                                           | 713950283 (Veg Notice)                           | 1056-                             | -1078, 1088,            | 1089 & 9001                         |                             |                                                                          |                     |
|                                                                                        |                                                                                                                                                                                                                                           | 714265689 (Veg Notice)                           | 1056-                             | -1078, 1088,            | 1089 & 9001                         |                             |                                                                          |                     |
|                                                                                        |                                                                                                                                                                                                                                           |                                                  |                                   |                         |                                     |                             |                                                                          |                     |
|                                                                                        |                                                                                                                                                                                                                                           | DEPTH                                            | H RESTRICT                        | <u>IONS</u>             |                                     |                             |                                                                          |                     |
|                                                                                        | Lots 1056—1061, 1074—1077, 1088 & 1089 are restricted to a depth of 15·24m from the surface as defined by M3172.                                                                                                                          |                                                  |                                   |                         |                                     |                             |                                                                          |                     |
|                                                                                        | Part of Lots 1062—1064, 1071—1073 & 9001 as defined by stations (—) are restricted to a depth of 15·24m from the surface as defined by M3172.                                                                                             |                                                  |                                   |                         |                                     |                             |                                                                          |                     |
| Part of Lots 1062—1064, 1071—1073 & 9001 as defined by stations  (—) are unrestricted. |                                                                                                                                                                                                                                           |                                                  |                                   |                         |                                     |                             |                                                                          |                     |
| Lots 1065—1070 are unrestricted.                                                       |                                                                                                                                                                                                                                           |                                                  |                                   |                         |                                     |                             |                                                                          |                     |
|                                                                                        | 6. Building Format Plans only I certify that:  * As far as it is practical to determine of the building shown on this plan encount on adjoining lots or road;  * Part of the building shown on this pencroaches onto adjoining * lots and |                                                  |                                   |                         |                                     |                             | to determine, no part<br>this plan encroaches<br>ad,<br>own on this plan |                     |
|                                                                                        |                                                                                                                                                                                                                                           |                                                  |                                   |                         |                                     | Cadastral Sur               |                                                                          |                     |
| 1056-1061, 1074                                                                        | - I077, I088 <b>&amp;</b> I089                                                                                                                                                                                                            | Por 92                                           |                                   |                         |                                     | 7. Lodgem                   | •                                                                        |                     |
| 106                                                                                    | 5-1070                                                                                                                                                                                                                                    | Por 93                                           |                                   |                         |                                     | Survey De                   |                                                                          | <b>\$</b>           |
| 1062-1064, 1                                                                           | 071-1073 & 9001                                                                                                                                                                                                                           | Pors 92 & 93                                     |                                   |                         |                                     | Lodgemer                    | •                                                                        | \$                  |
|                                                                                        | Lots                                                                                                                                                                                                                                      | Orig                                             |                                   |                         |                                     | New 1                       |                                                                          | \$                  |
| 2. Orig Grant Allo                                                                     | cation :                                                                                                                                                                                                                                  |                                                  |                                   | 5. Passed &             | Endorsed:                           | Photocopy Postage           | y                                                                        | \$<br>\$            |
| з. References:                                                                         |                                                                                                                                                                                                                                           |                                                  |                                   | By: SAUN                | DERS HAVILL GROUP PTY LTD           | TOTAL                       |                                                                          | \$\$                |
| Dept File :<br>Local Govt :                                                            |                                                                                                                                                                                                                                           |                                                  |                                   | Date:                   |                                     | 9 Inacri                    |                                                                          |                     |
| Surveyor: 9304                                                                         | 1 - Stage 22                                                                                                                                                                                                                              | Survey Advice: 2015-093                          | o                                 | Signed :<br>Designation | : Endorsing Officer                 | 8. Insert<br>Plan<br>Number | SP3                                                                      | 30382               |
|                                                                                        |                                                                                                                                                                                                                                           |                                                  |                                   |                         |                                     | 1                           |                                                                          |                     |