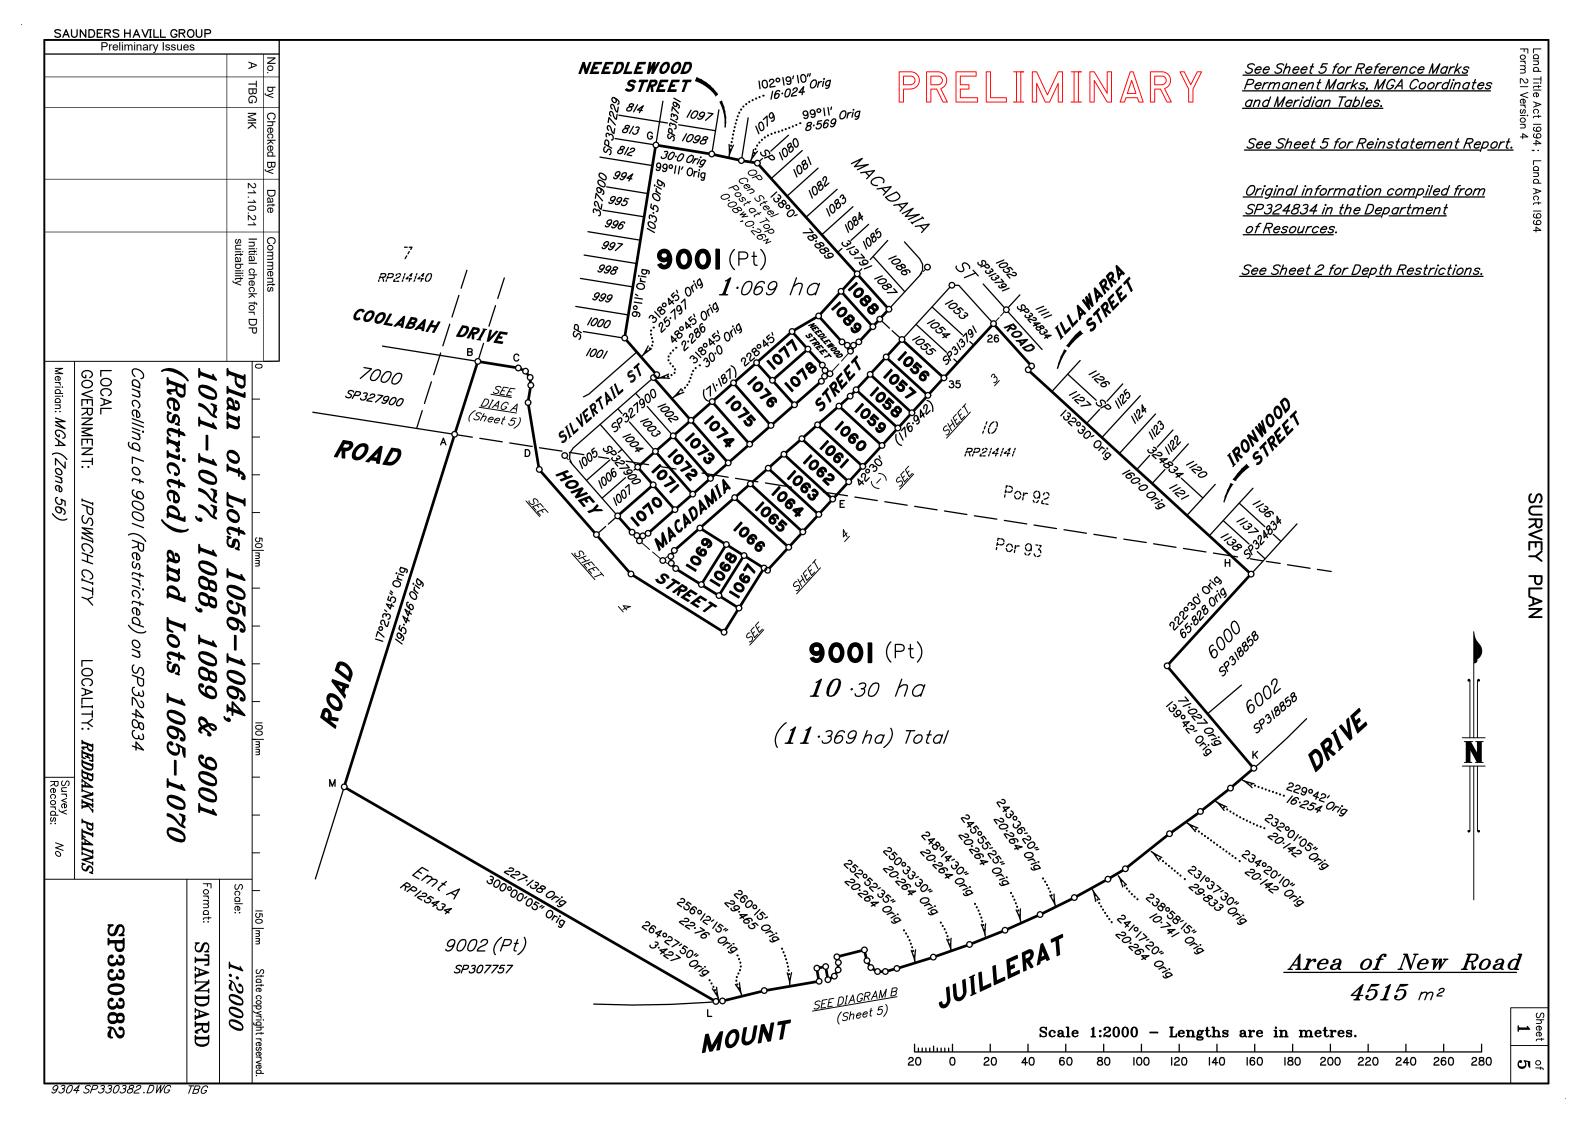

| Land Title Act 1994; Lan                                                               | ud Act 1994                                                                                                                                                                                                                               |                                                  |                                   | WADNING                 | D.13.3 W.421.4.3 D                  | 1                           |                                                                          | Sheet of            |
|----------------------------------------------------------------------------------------|-------------------------------------------------------------------------------------------------------------------------------------------------------------------------------------------------------------------------------------------|--------------------------------------------------|-----------------------------------|-------------------------|-------------------------------------|-----------------------------|--------------------------------------------------------------------------|---------------------|
| Form 2IB Version 2                                                                     |                                                                                                                                                                                                                                           |                                                  |                                   | WARNING:                | Folded or Mutilated P. Plans may be |                             | ot be ac                                                                 | cepted. 2   5       |
|                                                                                        |                                                                                                                                                                                                                                           |                                                  |                                   | Informat                | ion may not be placed               | d in the ou                 | ıter mar                                                                 | gins.               |
|                                                                                        |                                                                                                                                                                                                                                           |                                                  | 4. Lodged b                       | /                       |                                     |                             |                                                                          |                     |
|                                                                                        | (Dec                                                                                                                                                                                                                                      | aling No.)                                       |                                   |                         |                                     |                             |                                                                          |                     |
|                                                                                        |                                                                                                                                                                                                                                           |                                                  |                                   |                         |                                     |                             |                                                                          |                     |
|                                                                                        |                                                                                                                                                                                                                                           |                                                  |                                   |                         |                                     |                             |                                                                          |                     |
|                                                                                        |                                                                                                                                                                                                                                           |                                                  |                                   | (Include address        | s, phone number, email, reference,  | and Lodger Code)            |                                                                          |                     |
| l.                                                                                     | Ex                                                                                                                                                                                                                                        | isting                                           |                                   |                         | Cr                                  | eated                       |                                                                          |                     |
| Title<br>Reference                                                                     |                                                                                                                                                                                                                                           | Description                                      | Description New Lots Road         |                         |                                     |                             | Road                                                                     | Secondary Interests |
| -                                                                                      |                                                                                                                                                                                                                                           | Lot 9001 on SP324834                             |                                   |                         | 1056-1078, 1088, 1089 & 900         | I                           | New Rd                                                                   |                     |
|                                                                                        |                                                                                                                                                                                                                                           |                                                  |                                   |                         |                                     |                             |                                                                          |                     |
|                                                                                        |                                                                                                                                                                                                                                           |                                                  | IORTGAGE A                        |                         | ots Partially Encumbered            |                             |                                                                          |                     |
|                                                                                        |                                                                                                                                                                                                                                           |                                                  | fully Encumbere<br>78, 1088, 1089 |                         | ots Fartially Encumbered            |                             |                                                                          |                     |
|                                                                                        |                                                                                                                                                                                                                                           | 717349320   1030 10                              | 70, 1000, 1003                    | <b>a</b> 3001           | ı                                   |                             |                                                                          |                     |
|                                                                                        |                                                                                                                                                                                                                                           |                                                  |                                   |                         |                                     |                             |                                                                          |                     |
|                                                                                        |                                                                                                                                                                                                                                           | RENFFIT F                                        | EASEMENT                          | ALLOCAT                 | IONS                                |                             |                                                                          |                     |
|                                                                                        |                                                                                                                                                                                                                                           |                                                  | ts Fully Bene                     |                         | Partially Benefited                 |                             |                                                                          |                     |
|                                                                                        |                                                                                                                                                                                                                                           | 719504890 (Emt C on SP307757)                    | 056-1078, 10<br>1089 & 900        |                         |                                     |                             |                                                                          |                     |
|                                                                                        |                                                                                                                                                                                                                                           | [(LITE C 011 3F 307 737)]                        |                                   | ' I                     | l                                   |                             |                                                                          |                     |
|                                                                                        |                                                                                                                                                                                                                                           |                                                  |                                   |                         |                                     |                             |                                                                          |                     |
|                                                                                        |                                                                                                                                                                                                                                           | EXISTING ADMINI                                  | STRATIVE AD                       | OVICE ALLO              | CATIONS                             |                             |                                                                          |                     |
|                                                                                        |                                                                                                                                                                                                                                           | Administrative Advice                            |                                   | Lots to be End          | umbered                             |                             |                                                                          |                     |
|                                                                                        |                                                                                                                                                                                                                                           | 713284985 (Veg Notice)<br>713284986 (Veg Notice) |                                   |                         | 1089 & 9001<br>1089 & 9001          |                             |                                                                          |                     |
|                                                                                        |                                                                                                                                                                                                                                           | 713284987 (Veg Notice)                           | 1056-                             | -1078, 1088,            | 1089 & 9001                         |                             |                                                                          |                     |
|                                                                                        |                                                                                                                                                                                                                                           | 713637526 (Veg Notice)<br>713637527 (Veg Notice) |                                   |                         | 1089 & 9001<br>1089 & 9001          |                             |                                                                          |                     |
|                                                                                        |                                                                                                                                                                                                                                           | 713950283 (Veg Notice)                           | 1056-                             | -1078, 1088,            | 1089 & 9001                         |                             |                                                                          |                     |
|                                                                                        |                                                                                                                                                                                                                                           | 714265689 (Veg Notice)                           | 1056-                             | -1078, 1088,            | 1089 & 9001                         |                             |                                                                          |                     |
|                                                                                        |                                                                                                                                                                                                                                           |                                                  |                                   |                         |                                     |                             |                                                                          |                     |
|                                                                                        |                                                                                                                                                                                                                                           | DEPTH                                            | H RESTRICT                        | <u>IONS</u>             |                                     |                             |                                                                          |                     |
|                                                                                        | Lots 1056—1061, 1074—1077, 1088 & 1089 are restricted to a depth of 15·24m from the surface as defined by M3172.                                                                                                                          |                                                  |                                   |                         |                                     |                             |                                                                          |                     |
|                                                                                        | Part of Lots 1062—1064, 1071—1073 & 9001 as defined by stations (—) are restricted to a depth of 15·24m from the surface as defined by M3172.                                                                                             |                                                  |                                   |                         |                                     |                             |                                                                          |                     |
| Part of Lots 1062—1064, 1071—1073 & 9001 as defined by stations  (—) are unrestricted. |                                                                                                                                                                                                                                           |                                                  |                                   |                         |                                     |                             |                                                                          |                     |
| Lots 1065—1070 are unrestricted.                                                       |                                                                                                                                                                                                                                           |                                                  |                                   |                         |                                     |                             |                                                                          |                     |
|                                                                                        | 6. Building Format Plans only I certify that:  * As far as it is practical to determine of the building shown on this plan encount on adjoining lots or road;  * Part of the building shown on this pencroaches onto adjoining * lots and |                                                  |                                   |                         |                                     |                             | to determine, no part<br>this plan encroaches<br>ad,<br>own on this plan |                     |
|                                                                                        |                                                                                                                                                                                                                                           |                                                  |                                   |                         |                                     | Cadastral Sur               |                                                                          |                     |
| 1056-1061, 1074                                                                        | - I077, I088 <b>&amp;</b> I089                                                                                                                                                                                                            | Por 92                                           |                                   |                         |                                     | 7. Lodgem                   | •                                                                        |                     |
| 106                                                                                    | 5-1070                                                                                                                                                                                                                                    | Por 93                                           |                                   |                         |                                     | Survey De                   |                                                                          | <b>\$</b>           |
| 1062-1064, 1                                                                           | 071-1073 & 9001                                                                                                                                                                                                                           | Pors 92 & 93                                     |                                   |                         |                                     | Lodgemer                    | •                                                                        | \$                  |
|                                                                                        | Lots                                                                                                                                                                                                                                      | Orig                                             |                                   |                         |                                     | New 1                       |                                                                          | \$                  |
| 2. Orig Grant Allo                                                                     | cation :                                                                                                                                                                                                                                  |                                                  |                                   | 5. Passed &             | Endorsed:                           | Photocopy Postage           | y                                                                        | \$<br>\$            |
| з. References:                                                                         |                                                                                                                                                                                                                                           |                                                  |                                   | By: SAUN                | DERS HAVILL GROUP PTY LTD           | TOTAL                       |                                                                          | \$\$                |
| Dept File :<br>Local Govt :                                                            |                                                                                                                                                                                                                                           |                                                  |                                   | Date:                   |                                     | 9 Inacri                    |                                                                          |                     |
| Surveyor: 9304                                                                         | 1 - Stage 22                                                                                                                                                                                                                              | Survey Advice: 2015-093                          | o                                 | Signed :<br>Designation | : Endorsing Officer                 | 8. Insert<br>Plan<br>Number | SP3                                                                      | 30382               |
|                                                                                        |                                                                                                                                                                                                                                           |                                                  |                                   |                         |                                     | 1                           |                                                                          |                     |