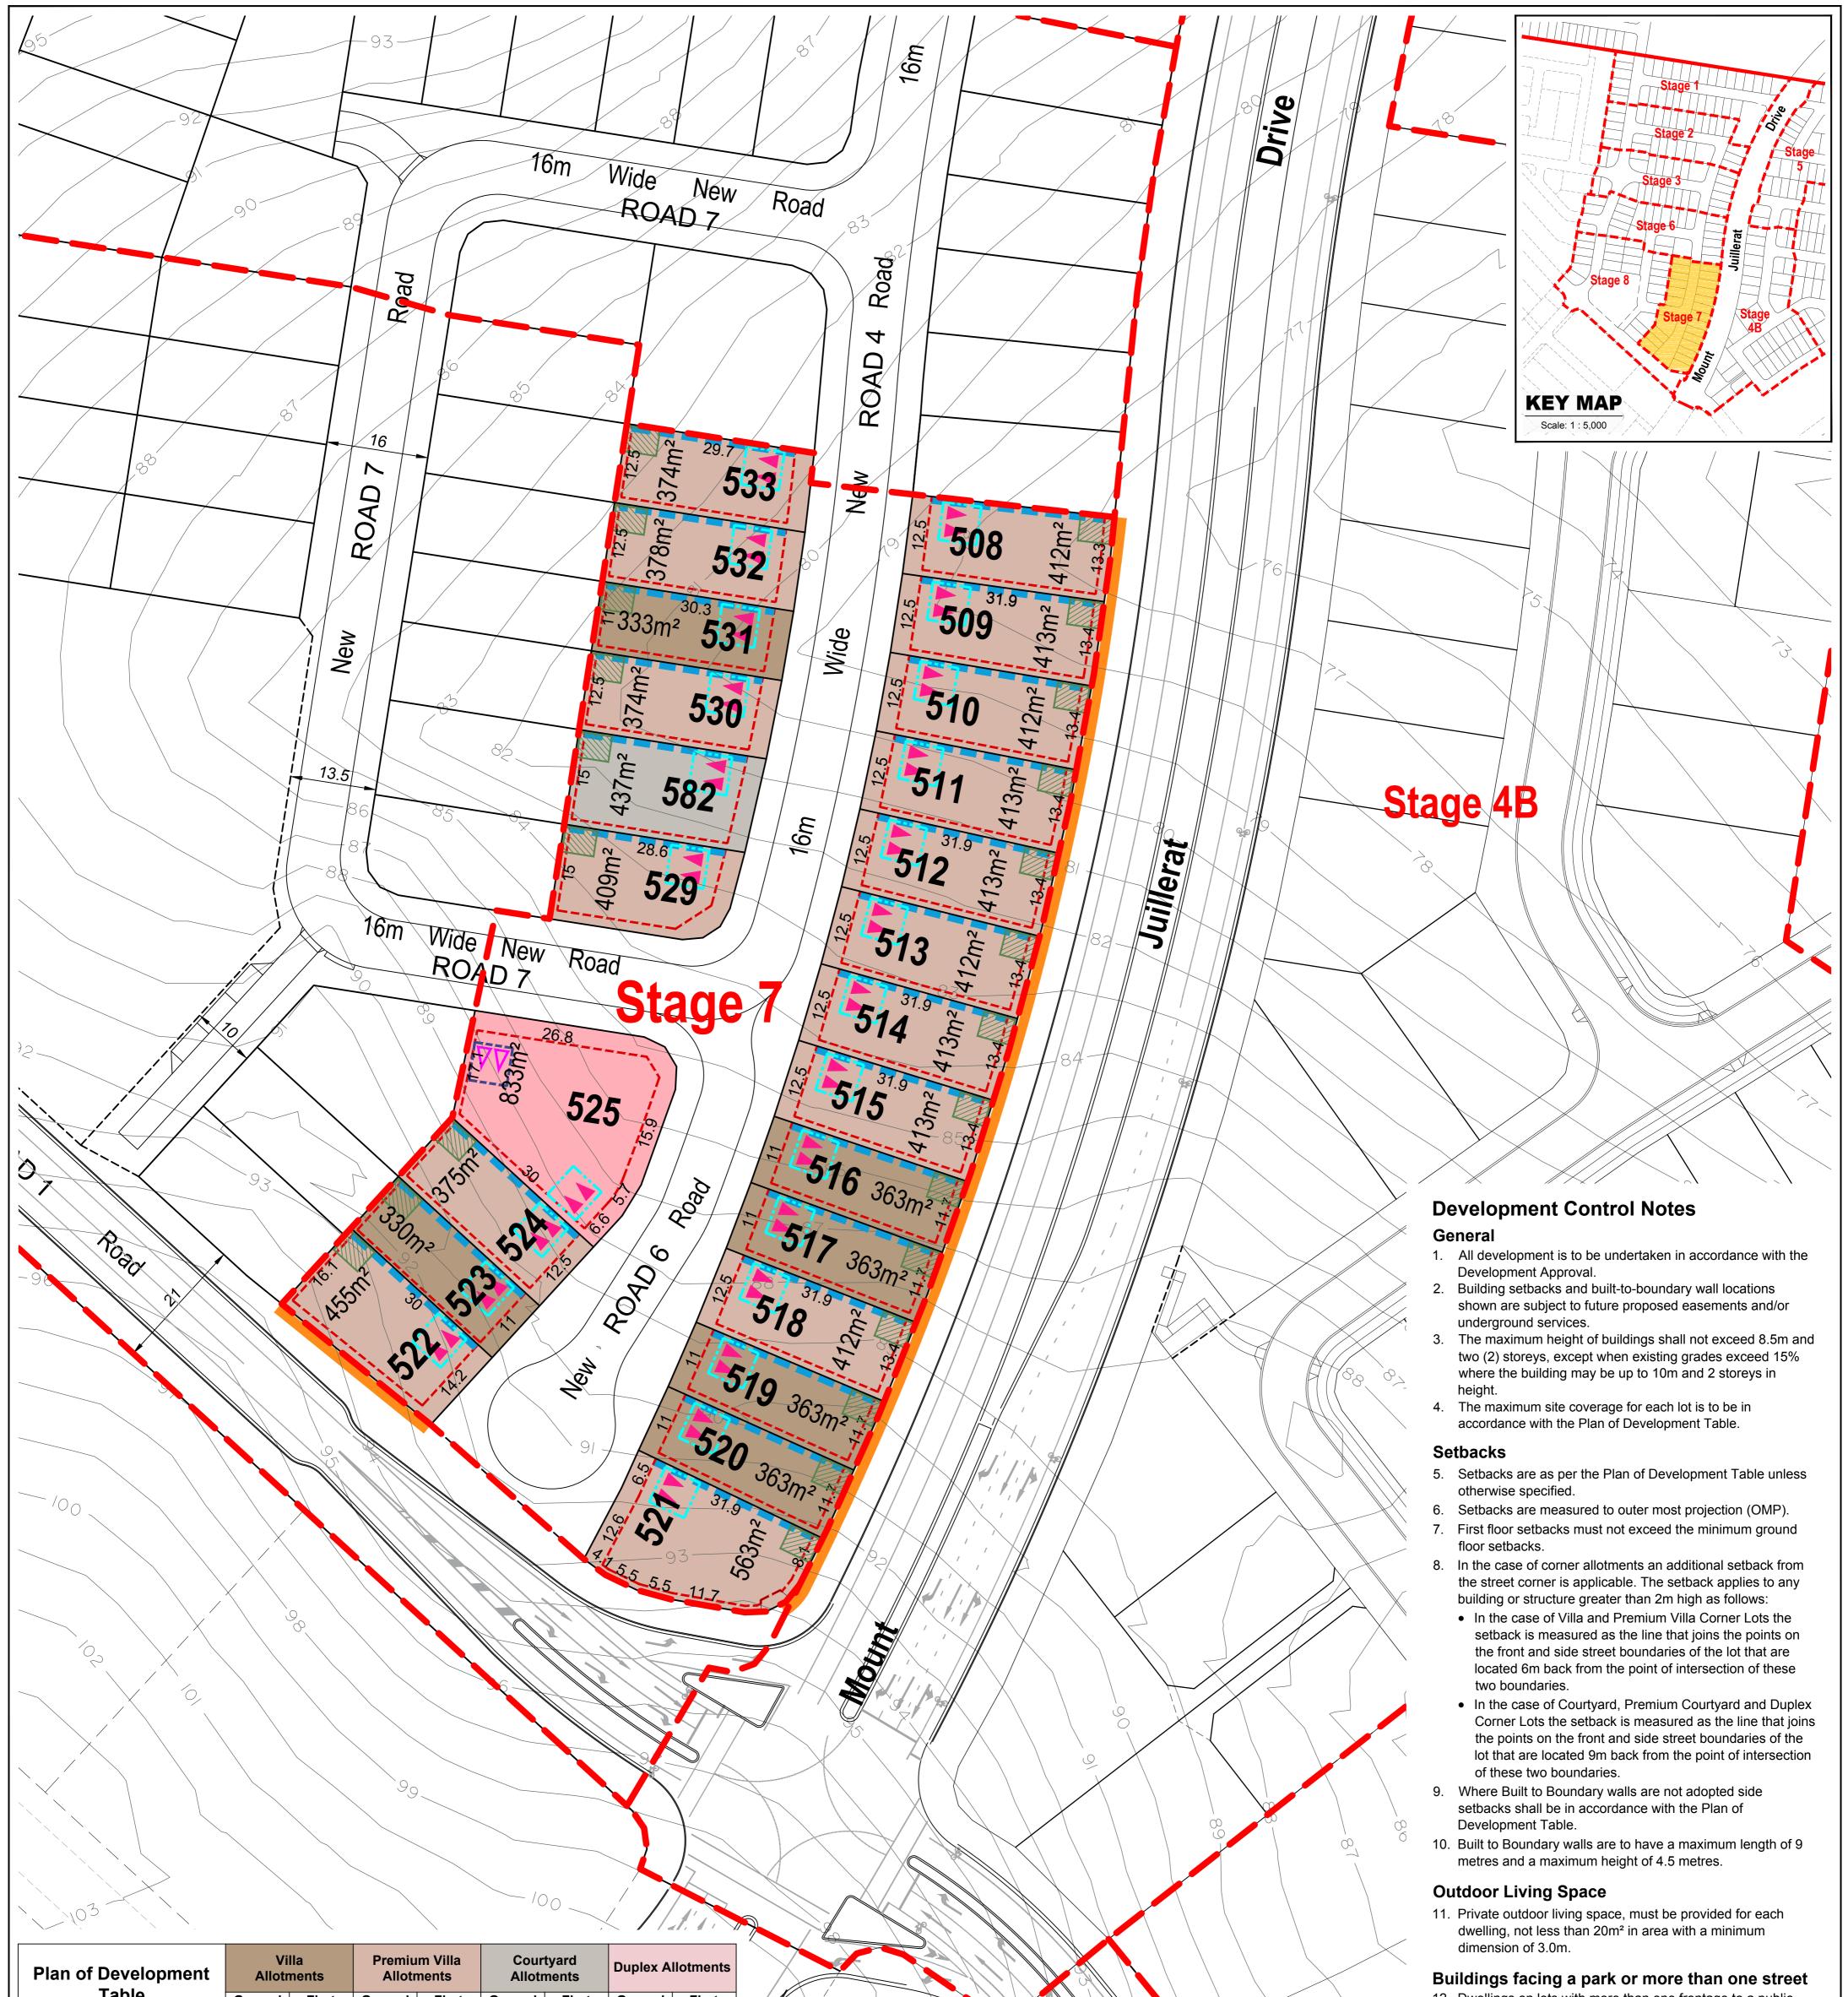

| lable                                                                | Ground<br>Floor                                                                                                                                     | First<br>Floor | Ground<br>Floor | First<br>Floor | Ground<br>Floor | First<br>Floor | Ground<br>Floor | First<br>Floor |
|----------------------------------------------------------------------|-----------------------------------------------------------------------------------------------------------------------------------------------------|----------------|-----------------|----------------|-----------------|----------------|-----------------|----------------|
| Front Setback                                                        |                                                                                                                                                     |                |                 |                |                 |                |                 |                |
| Living                                                               | 3.0m                                                                                                                                                | 3.0m           | 3.0m            | 3.0m           | 3.0m            | 3.0m           | 3.0m            | 3.0m           |
| Garage                                                               | 4.9m*                                                                                                                                               | n/a            | 4.9m*           | n/a            | 4.9m*           | n/a            | 4.9m*           | n/a            |
| Corner Allotments                                                    |                                                                                                                                                     |                |                 |                |                 |                |                 |                |
| Secondary Road Frontage                                              | 1.5m                                                                                                                                                | 1.5m           | 1.5m            | 1.5m           | 1.5m            | 1.5m           | 3.0m            | 3.0m           |
| Rear Setback                                                         |                                                                                                                                                     |                |                 |                |                 |                |                 |                |
| Rear                                                                 | 0.9m                                                                                                                                                | 1.0m           | 0.9m            | 1.0m           | 0.9m            | 1.0m           | 1.0m            | 2.0m           |
| Side - General Lots                                                  |                                                                                                                                                     |                |                 |                |                 |                |                 |                |
| Built to Boundary                                                    | 0.0m                                                                                                                                                | 1.0m           | 0.0m            | 1.0m           | 0.0m            | 1.0m           | n/a             | n/a            |
|                                                                      | Opti                                                                                                                                                | Optional       |                 | Optional       |                 | Optional       |                 | 0.0m           |
| Non Built to Boundary                                                | 0.9m                                                                                                                                                | 0.9m           | 1.0m            | 1.0m           | 1.0m            | 1.0m           | 1.2m            | 2.0m           |
| Garage Location                                                      | Preferred Garages are to be located along the built to boundary wall or if no BTB was on Western or Southern Boundary or Low Side of the Allotment. |                |                 |                |                 |                |                 | BTB wall       |
|                                                                      |                                                                                                                                                     |                |                 |                |                 |                | 1               |                |
| On site parking requirements<br>(minimum)                            | 2 car parking spaces with 1 space to be covered and enclosed<br>Single, tandem or double garage acceptable and enclosed per dwe                     |                |                 |                |                 | ed and         |                 |                |
|                                                                      |                                                                                                                                                     |                |                 |                |                 |                |                 |                |
| Site Coverage (maximum)                                              | 60% for Lots 600m <sup>2</sup> or less; 50% for Lots greater than 600m <sup>2</sup>                                                                 |                |                 |                |                 |                |                 |                |
| Note: * Garage or Carport Door<br>5 0 5 10 15 20 25<br>1001101 1 1 1 | 30 35<br>I I                                                                                                                                        | 40 45<br>      | 50 55<br>       | 60 65<br>      | 70m             |                |                 |                |

## Note:

All Lot Numbers, Dimensions and Areas are approximate only, and are subject to survey and Council approval.

Dimensions have been rounded to the nearest 0.1 metres.

Areas have been rounded down to the nearest 5m<sup>2</sup>.

The boundaries shown on this plan should not be used for final detailed engineers design.

Source Information: Site boundaries: Saunders Havill. Adjoining information: DCDB. Contours: ETS

# Legend

- Site Boundary
- Proposed Stage Boundary
- Active Open Space
- Drainage Open Space

## **Allotment Details**

- Preferred Private Open Space Location
- ----- Maximum Building Location Envelope
- Optional Built to Boundary Wall
- ---- No Vehicle Access
- (on Single Family Dwellings)
- Preferred Garage Location (on Multi Family Dwellings)
- Indicative Bin Pad

12. Dwellings on lots with more than one frontage to a public right of way (including a road, bikeways, public footpath or the like) must address all public frontages.

## Garages:

- 13. Garages must not project forward of the main facade (front wall) of the dwelling.
- 14. Unless otherwise stated, the garage door or parking structure shall occupy no more than 50% of the street frontage for all lots up to 450m<sup>2</sup> in area, provided that the garage or parking structure is not located forward of the main building line of the dwelling.

## Driveways:

- 15. A maximum of one driveway per dwelling is permitted.
- 16. The maximum width of a driveway where crossing the verge:
  - shall be 3.5m for single garages; and
  - 4.8m for double garages.

## Definitions

**Site Cover** - the total area of the roof of the dwelling expressed as a percentage of the lot area, but which excludes eave overhangs.

| A: 15/09/16 Amend Allotments for Engineering<br>B: 04/10/16 Update Client Details<br>C: 14/10/16 Amend Lot Codes & Pavement<br>D: 14/12/16 Update to Lot Calcs & Amend | Date. 13 July 2017           | PROJECT                             | CLIENT              |                  |                   |                                                                                                                      |                                   |                                                                             | Urban Design |  |
|------------------------------------------------------------------------------------------------------------------------------------------------------------------------|------------------------------|-------------------------------------|---------------------|------------------|-------------------|----------------------------------------------------------------------------------------------------------------------|-----------------------------------|-----------------------------------------------------------------------------|--------------|--|
|                                                                                                                                                                        | Job Ref. 132030-1            | CR <sup>Q</sup> SSING               |                     |                  |                   | RPS Australia East Pty Ltd<br>ACN 140 292 762<br>ABN 44 140 292 762                                                  |                                   | Brisbane Design Studio<br>455 Brunswick Street<br>Fortitude Valley QLD 4006 |              |  |
|                                                                                                                                                                        | Comp By. <b>JC</b>           |                                     | PLAN OF DEVELOPMENT | RPS              | ©COPY<br>Unauthor | ©COPYRIGHT PROTECTS THIS PLAN<br>Unauthorised reproduction or amendment<br>not permitted. Please contact the author. |                                   | <b>T</b> +61 7 3124 9300<br><b>F</b> +61 7 3124 9399                        |              |  |
|                                                                                                                                                                        | Chk'd By. MD                 | Naturally connected                 |                     | STAGE 7          |                   | not permi                                                                                                            | itted. Please contact the author. | ₩ rpsgroup.com.au                                                           |              |  |
|                                                                                                                                                                        | Locality. Redbank Plains     | DWG Name. 132030-Edens Stg1-7 ROL   |                     |                  | Scale<br>1 : 500  | Sheet                                                                                                                | Plan Ref                          | ſ                                                                           | Rev          |  |
|                                                                                                                                                                        | Local Authority. Ipswich Cit | cal Authority. Ipswich City Council |                     | ALLOTMENT LAYOUT |                   | A1                                                                                                                   | 132030 -                          | - 21                                                                        | E            |  |