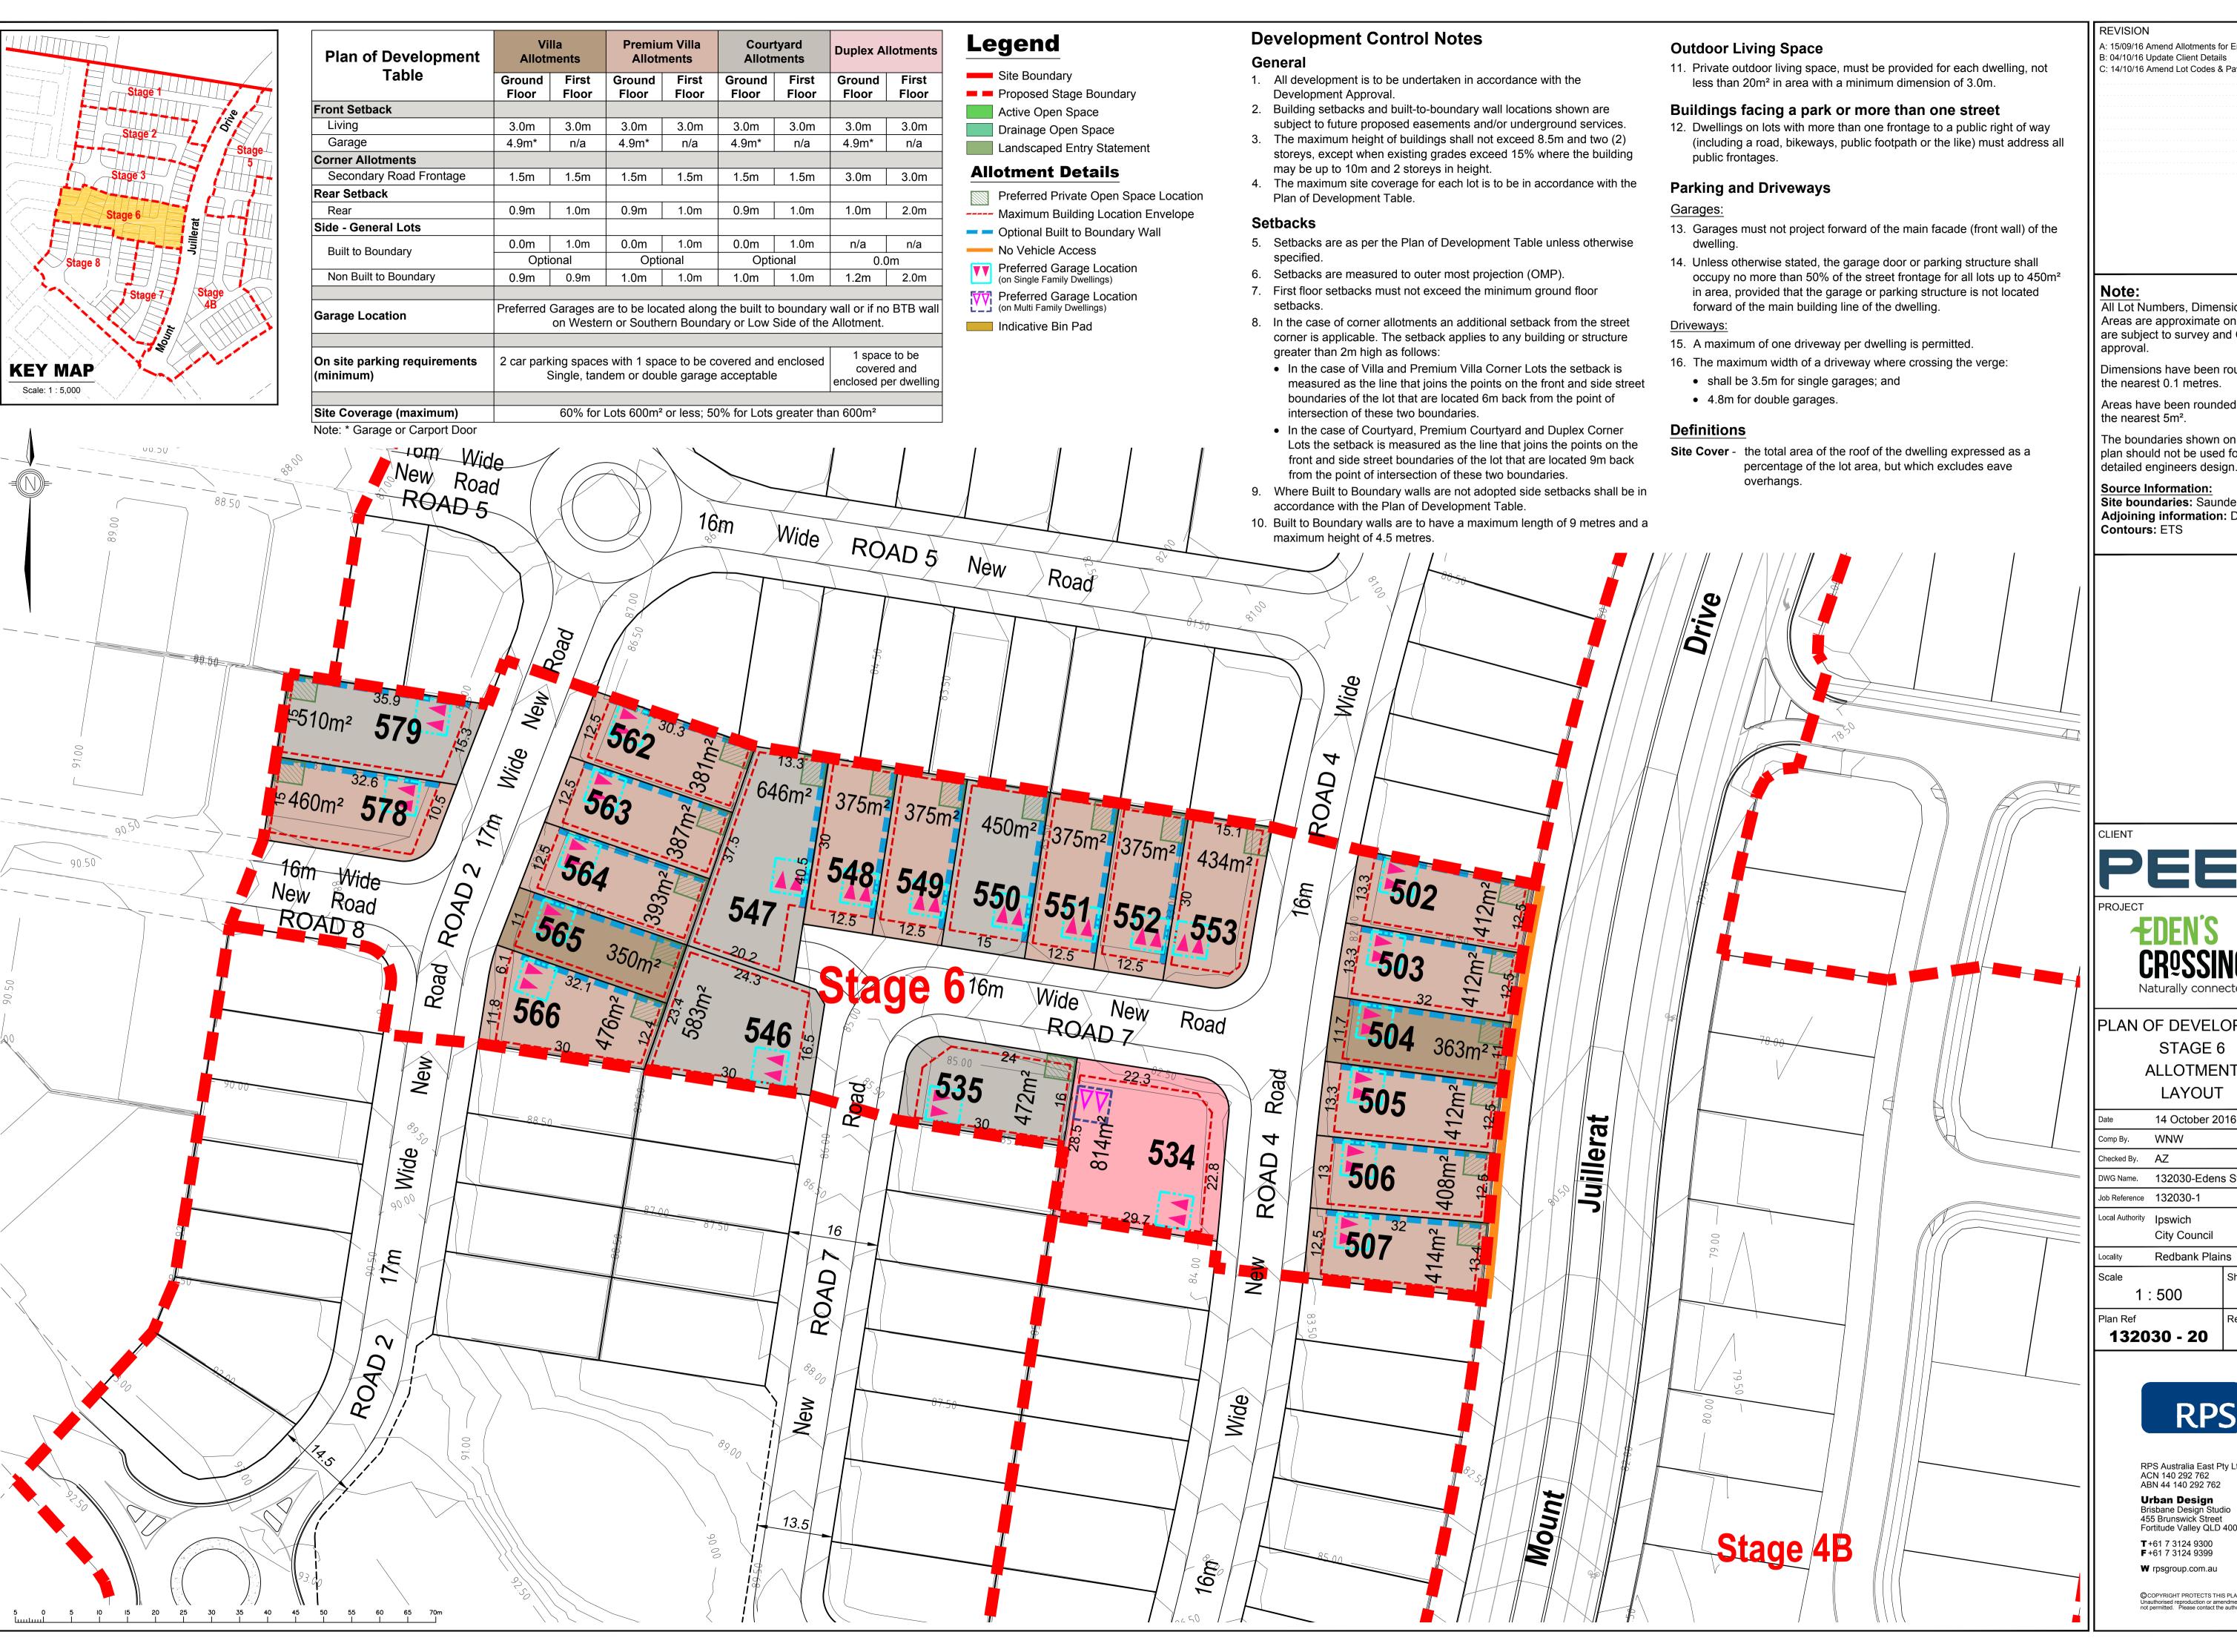

A: 15/09/16 Amend Allotments for Engineering B: 04/10/16 Update Client Details

2: 14/10/16 Amend Lot Codes & Pavement

All Lot Numbers, Dimensions and Areas are approximate only, and are subject to survey and Council

Dimensions have been rounded to the nearest 0.1 metres.

Areas have been rounded down to

the nearest 5m<sup>2</sup>.

The boundaries shown on this plan should not be used for final

**Source Information:** Site boundaries: Saunders Havill. Adjoining information: DCDB.

Naturally connected

PLAN OF DEVELOPMENT STAGE 6 **ALLOTMENT** 

LAYOUT 14 October 2016

Checked By. AZ 132030-Edens Stg1-7 ROL

Job Reference 132030-1

City Council

Redbank Plains

1:500

132030 - 20

RPS Australia East Pty Ltd ACN 140 292 762 ABN 44 140 292 762 **Urban Design** Brisbane Design Studio 455 Brunswick Street

Fortitude Valley QLD 4006 **T**+61 7 3124 9300 **F** +61 7 3124 9399 W rpsgroup.com.au