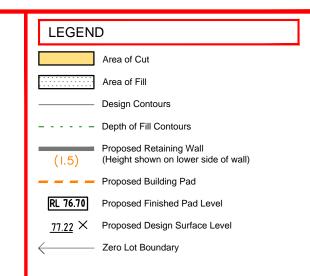

LEGEND Area of Cut Area of Fill **Design Contours** - - - Depth of Fill Contours Proposed Retaining Wall (Height shown on lower side of wall) - - - Proposed Building Pad RL 76.70 Proposed Finished Pad Level 77.22 X Proposed Design Surface Level Zero Lot Boundary