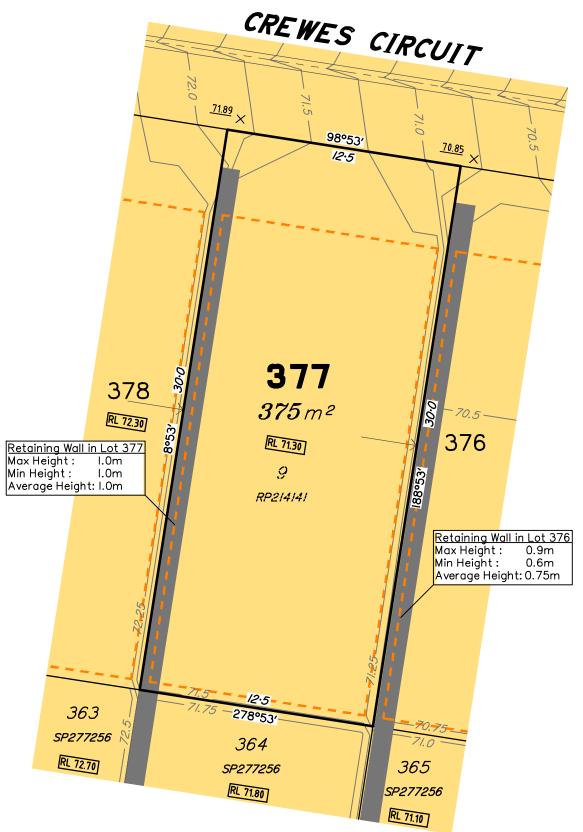

#### Scale 1:200 - Lengths are in Metres. 10 16 18 20 22 24 26 2 6 8 12 14 This plan shows details of Proposed Lot 377

LEGEND Area of Cut Area of Fill **Design Contours** - - Depth of Fill Contours Proposed Retaining Wall (Height shown on lower side of wall) (1.5)- - - Proposed Building Pad RL 76.70 Proposed Finished Pad Level 77.22 X Proposed Design Surface Level Zero Lot Boundary

### NOTES

This plan has been prepared from preliminary survey plan (SP279461) and engineering plans provided on the 1/12/2015 by ETS Engineering.

Lot 377 is restricted to the depth of 15.24 metres below the surface, as defined on the plan M3172.

Development approval has been received for this subdivision (application 1490/2015/CA) from the Ipswich City Council (03/09/2015).

Development approval has not been received from the Ipswich City Council for operational works associated with this subdivision.

All fill shall be placed and compacted in a controlled manner so that Level 1 level of responsibility may be achieved and certified as per AS3798-2007.

This Disclosure Plan is prepared for the sole purpose of satisfying the Disclosure requirements of the Land Sales Act and SHOULD NOT be used for any other purpose, particularly As-constructed purposes. This information is compiled from Design and As-constructed plans only, unless otherwise stated, and thereon is subject to final survey and construction of operational works.

Saunders Havill Group Pty Ltd ABN 24 144 972 949 Brisbane Emerald Rockhampton head office 9 Thompson St Bowen Hills Q 4006 phone 1300 123 SHG web www.saundershavill.com on SP279461. SP279461 has not yet received approval from Ipswich City Council.

### Disclosure Plan for Lot 377 (Restricted) on SP279461

Described as part of Lot 854 (Restricted) on SP279417 Existing Title Reference: 51016184 Parish of Bundamba County of Stanley Locality of Redbank Plains