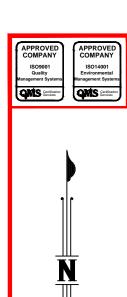

#### NOTES

This plan has been prepared from preliminary survey plan (SP279461) and engineering plans provided on the 1/12/2015 by ETS Engineering.

Lot 397 is restricted to the depth of 15.24 metres below the surface, as defined on the plan M3172.