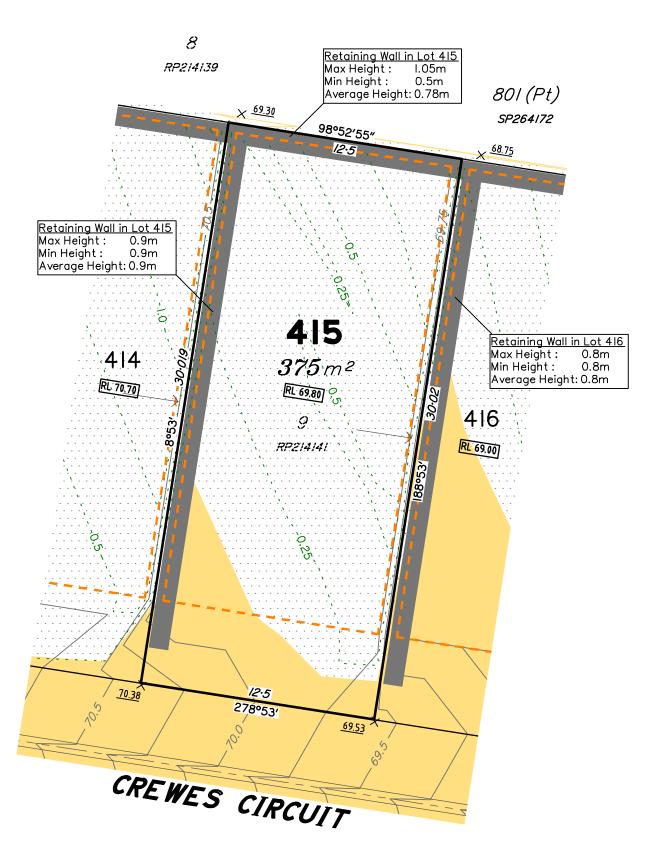

### Disclosure Plan for Lot 375 (Restricted) on SP279461

Described as part of Lot 854 (Restricted) on SP279417 Existing Title Reference: 51016184 Parish of Bundamba County of Stanley Locality of Redbank Plains

Level Datum: AHD der. Origin of Levels: PM161439 RL of Origin: 78.888 Contour Interval: 0.25m

Scale @A3 1: 200