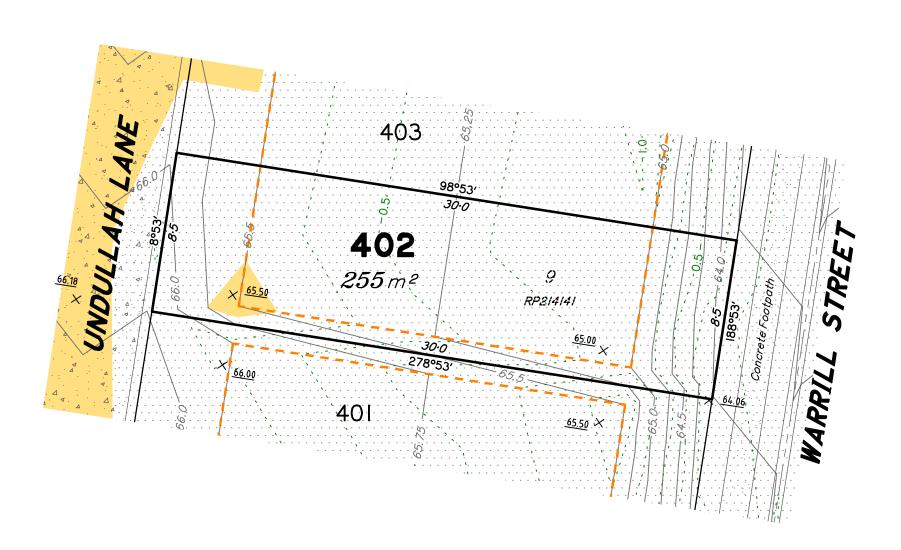

### Disclosure Plan for Lot 277 (Restricted) on SP279461

Described as part of Lot 854 (Restricted) on SP279417 Existing Title Reference: 51016184 Parish of Bundamba County of Stanley Locality of Redbank Plains

Level Datum: AHD der. Origin of Levels: PM161439 RL of Origin: 78.888 Contour Interval: 0.25m

Scale @A3 1: 200

16

18

20

22

24

26