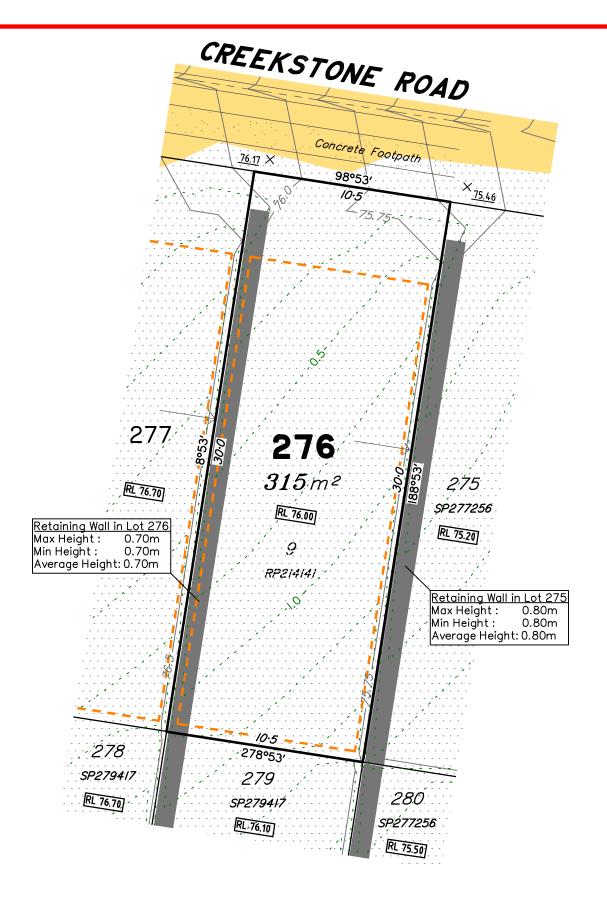

### Disclosure Plan for Lot 276 (Restricted) on SP279461

Described as part of Lot 854 (Restricted) on SP279417 Existing Title Reference: 51016184 Parish of Bundamba County of Stanley Locality of Redbank Plains

#### NOTES

This plan has been prepared from preliminary survey plan (SP279461) and engineering plans provided on the 1/12/2015 by ETS Engineering.

Lot 276 is restricted to the depth of 15.24 metres below the surface, as defined on the plan M3172.

Development approval has been received for this subdivision (application 1490/2015/CA) from the Ipswich City Council (03/09/2015).

Development approval has not been received from the Ipswich City Council for operational works associated with this subdivision.

All fill shall be placed and compacted in a controlled manner so that Level 1 level of responsibility may be achieved and certified as per AS3798-2007.

This Disclosure Plan is prepared for the sole purpose of satisfying the Disclosure requirements of the Land Sales Act and SHOULD NOT be used for any other purpose, particularly As-constructed purposes. This information is compiled from Design and As-constructed plans only, unless otherwise stated, and thereon is subject to final survey and construction of operational works.

Saunders Havill Group Pty Ltd ABN 24 144 972 949 Brisbane Emerald Rockhampton head office 9 Thompson St Bowen Hills Q 4006 phone 1300 123 SHG web www.saundershavill.com This plan shows details of Proposed Lot 276 on SP279461. SP279461 has not yet received approval from Ipswich City Council.