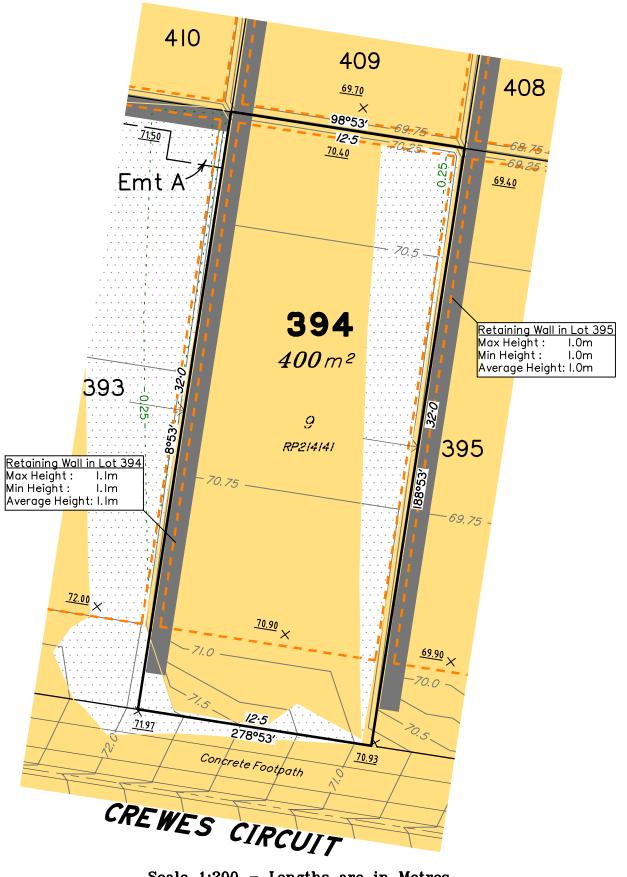

Saunders Havill Group Pty Ltd ABN 24 144 972 949 Brisbane Emerald Rockhampton head office 9 Thompson St Bowen Hills Q 4006 phone 1300 123 SHG web www.saundershavill.com This plan shows details of Proposed Lot 393 on SP279461. SP279461 has not yet received approval from Ipswich City Council.

### Disclosure Plan for Lot 393 (Restricted) on SP279461

Described as part of Lot 854 (Restricted) on SP279417 Existing Title Reference: 51016184 Parish of Bundamba County of Stanley Locality of Redbank Plains

Level Datum: AHD der. Origin of Levels: PM161439 RL of Origin: 78.888 Contour Interval: 0.25m

Scale @A3 1: 200

Area of Fill Design Contours - - - Depth of Fill Contours Proposed Retaining Wall (Height shown on lower side of wall) - - - Proposed Building Pad RL 76.70 Proposed Finished Pad Level 77.22 X Proposed Design Surface Level Zero Lot Boundary

### NOTES

**LEGEND** 

Area of Cut

This plan has been prepared from preliminary survey plan (SP279461) and engineering plans provided on the 1/12/2015 by ETS Engineering.

Lot 394 is restricted to the depth of 15.24 metres below the surface, as defined on the plan M3172.

Saunders Havill Group Pty Ltd ABN 24 144 972 949 Brisbane Emerald Rockhampton head office 9 Thompson St Bowen Hills Q 4006 phone 1300 123 SHG web www.saundershavill.com

2

This plan shows details of Proposed Lot 394 on SP279461. SP279461 has not yet received approval from Ipswich City Council.

### Disclosure Plan for Lot 394 (Restricted) on SP279461

Described as part of Lot 854 (Restricted) on SP279417 Existing Title Reference: 51016184 Parish of Bundamba County of Stanley Locality of Redbank Plains

Level Datum: AHD der. Origin of Levels: PM161439 RL of Origin: 78.888 Contour Interval: 0.25m

Scale @A3 1: 200

**LEGEND** Area of Cut Area of Fill Design Contours - - Depth of Fill Contours Proposed Retaining Wall (Height shown on lower side of wall) - - - Proposed Building Pad RL 76.70 Proposed Finished Pad Level 77.22 X Proposed Design Surface Level Zero Lot Boundary

### NOTES

This plan has been prepared from preliminary survey plan (SP279461) and engineering plans provided on the 1/12/2015 by ETS Engineering.

Lot 395 is restricted to the depth of 15.24 metres below the surface, as defined on the plan M3172.

Saunders Havill Group Pty Ltd ABN 24 144 972 949 Brisbane Emerald Rockhampton head office 9 Thompson St Bowen Hills Q 4006 phone 1300 123 SHG web www.saundershavill.com This plan shows details of Proposed Lot 395 on SP279461. SP279461 has not yet received approval from Ipswich City Council.

### Disclosure Plan for Lot 395 (Restricted) on SP279461

Described as part of Lot 854 (Restricted) on SP279417 Existing Title Reference: 51016184 Parish of Bundamba County of Stanley Locality of Redbank Plains

Level Datum: AHD der. Origin of Levels: PM161439 RL of Origin: 78.888 Contour Interval: 0.25m

Scale @A3 1: 200

LEGEND Area of Cut Area of Fill **Design Contours** - - Depth of Fill Contours Proposed Retaining Wall (Height shown on lower side of wall) - - - Proposed Building Pad RL 76.70 Proposed Finished Pad Level 77.22 X Proposed Design Surface Level Zero Lot Boundary