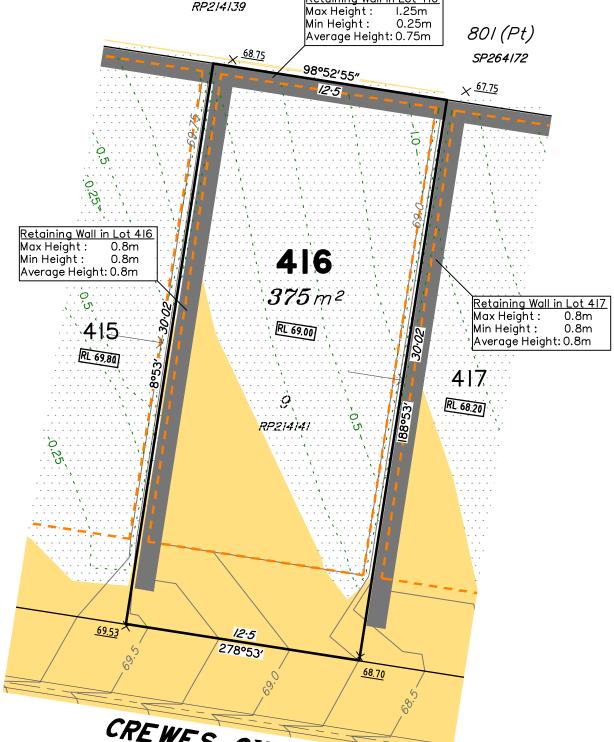

Level Datum: AHD der.
Origin of Levels: PM161439
RL of Origin: 78.888
Contour Interval: 0.25m

Scale @A3 1: 200

CREWES CIRCUIT Retaining Wall in Lot 390 Max Height: I.8m 0.0mAverage Height: 0.9m 390 440 m<sup>2</sup> RL 73.50 RP214141 Retaining Wall in Lot 390 Max Height: 0.8mMin Height: Average Height: 0.8m 389 RL 74.30 +<u>73.89</u>