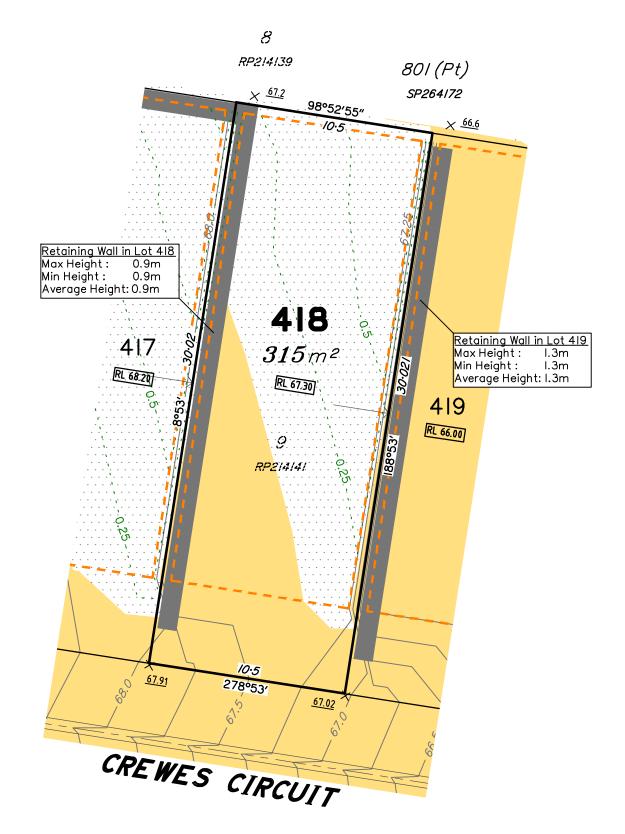

Level Datum: AHD der.
Origin of Levels: PM161439
RL of Origin: 78.888
Contour Interval: 0.25m

Scale @A3 1: 200

CREWES CIRCUIT Retaining Wall in Lot 390 Max Height: I.8m 0.0mAverage Height: 0.9m 390 440 m<sup>2</sup> RL 73.50 RP214141 Retaining Wall in Lot 390 Max Height: 0.8mMin Height: Average Height: 0.8m 389 RL 74.30 +<u>73.89</u>

All fill shall be placed and compacted in a controlled manner so that Level 1 level of responsibility may be achieved and certified as per AS3798-2007.

Parts of Lot 390 are subject to fill less than 0.25m in depth.