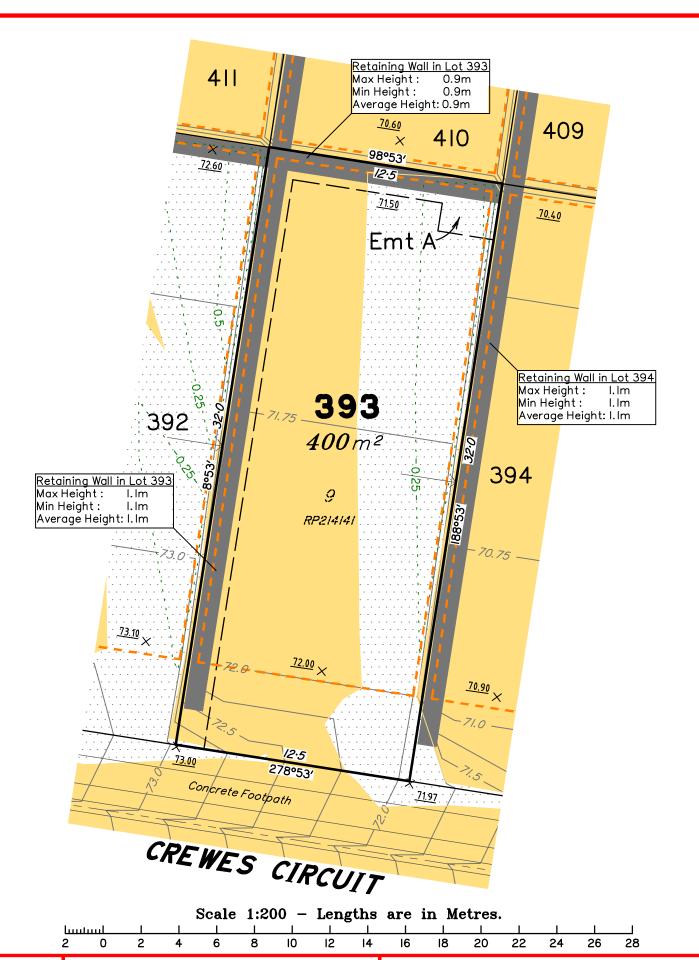

### Disclosure Plan for Lot 393 (Restricted) on SP279461

Described as part of Lot 854 (Restricted) on SP279417 Existing Title Reference: 51016184 Parish of Bundamba County of Stanley Locality of Redbank Plains

Level Datum: AHD der. Origin of Levels: PM161439 RL of Origin: 78.888 Contour Interval: 0.25m

Scale @A3 1: 200

Area of Fill Design Contours - - - Depth of Fill Contours Proposed Retaining Wall (Height shown on lower side of wall) - - - Proposed Building Pad RL 76.70 Proposed Finished Pad Level 77.22 X Proposed Design Surface Level Zero Lot Boundary

### NOTES

**LEGEND** 

Area of Cut

This plan has been prepared from preliminary survey plan (SP279461) and engineering plans provided on the 1/12/2015 by ETS Engineering.

Lot 394 is restricted to the depth of 15.24 metres below the surface, as defined on the plan M3172.

All fill shall be placed and compacted in a controlled manner so that Level 1 level of responsibility may be achieved and certified as per AS3798-2007.

Lot 393 contains Emt A on SP279461 for services benefiting Ipswich City Council. This easement is generally 1m wide adjacent to the Western & Northern boundaries of Lot 393. Emt A is plotted not to scale on this plan.