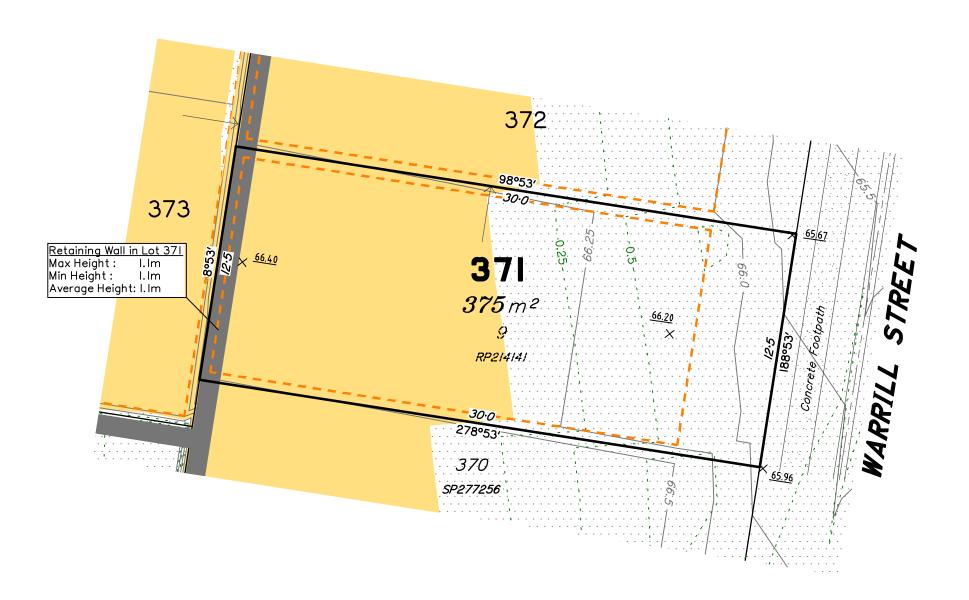

### **NOTES**

This plan has been prepared from preliminary survey plan (SP279461) and engineering plans provided on the 1/12/2015 by ETS Engineering.

Lot 371 is restricted to the depth of 15.24 metres below the surface, as defined on the plan M3172.

Development approval has been received for this subdivision (application 1490/2015/CA) from the Ipswich City Council (03/09/2015).

Development approval has not been received from the Ipswich City Council for operational works associated with this subdivision.

All fill shall be placed and compacted in a controlled manner so that Level 1 level of responsibility may be achieved and certified as per AS3798-2007.

This Disclosure Plan is prepared for the sole purpose of satisfying the Disclosure requirements of the Land Sales Act and SHOULD NOT be used for any other purpose, particularly As-constructed purposes. This information is compiled from Design and As-constructed plans only, unless otherwise stated, and thereon is subject to final survey and construction of operational works.

This plan shows details of Proposed Lot 371 on SP279461. SP279461 has not yet received approval from Ipswich City Council.

6

2

# Disclosure Plan for Lot 371 (Restricted) on SP279461

Described as part of Lot 854 (Restricted) on SP279417

Existing Title Reference: 51016184

Parish of Bundamba

County of Stanley

Locality of Redbank Plains