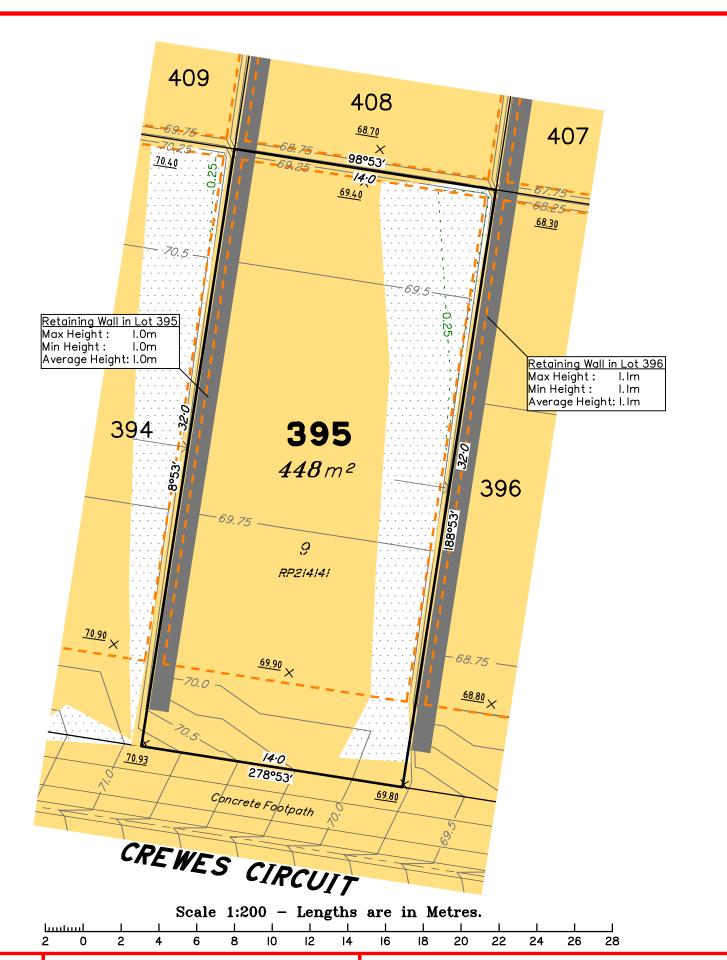

Saunders Havill Group Pty Ltd ABN 24 144 972 949 Brisbane Emerald Rockhampton head office 9 Thompson St Bowen Hills Q 4006 phone 1300 123 SHG web www.saundershavill.com This plan shows details of Proposed Lot 395 on SP279461. SP279461 has not yet received approval from Ipswich City Council.

### Disclosure Plan for Lot 395 (Restricted) on SP279461

Described as part of Lot 854 (Restricted) on SP279417 Existing Title Reference: 51016184 Parish of Bundamba County of Stanley Locality of Redbank Plains

Level Datum: AHD der. Origin of Levels: PM161439 RL of Origin: 78.888 Contour Interval: 0.25m

Scale @A3 1: 200

LEGEND Area of Cut Area of Fill **Design Contours** - - Depth of Fill Contours Proposed Retaining Wall (Height shown on lower side of wall) - - - Proposed Building Pad RL 76.70 Proposed Finished Pad Level 77.22 X Proposed Design Surface Level Zero Lot Boundary

### NOTES

This plan has been prepared from preliminary survey plan (SP279461) and engineering plans provided on the 1/12/2015 by ETS Engineering.

Lot 396 is restricted to the depth of 15.24 metres below the surface, as defined on the plan M3172.

Saunders Havill Group Pty Ltd ABN 24 144 972 949 Brisbane Emerald Rockhampton head office 9 Thompson St Bowen Hills Q 4006 phone 1300 123 SHG web www.saundershavill.com This plan shows details of Proposed Lot 396 on SP279461. SP279461 has not yet received approval from Ipswich City Council.

### Disclosure Plan for Lot 396 (Restricted) on SP279461

Described as part of Lot 854 (Restricted) on SP279417 Existing Title Reference: 51016184 Parish of Bundamba County of Stanley Locality of Redbank Plains

Level Datum: AHD der. Origin of Levels: PM161439 RL of Origin: 78.888 Contour Interval: 0.25m

Scale @A3 1: 200