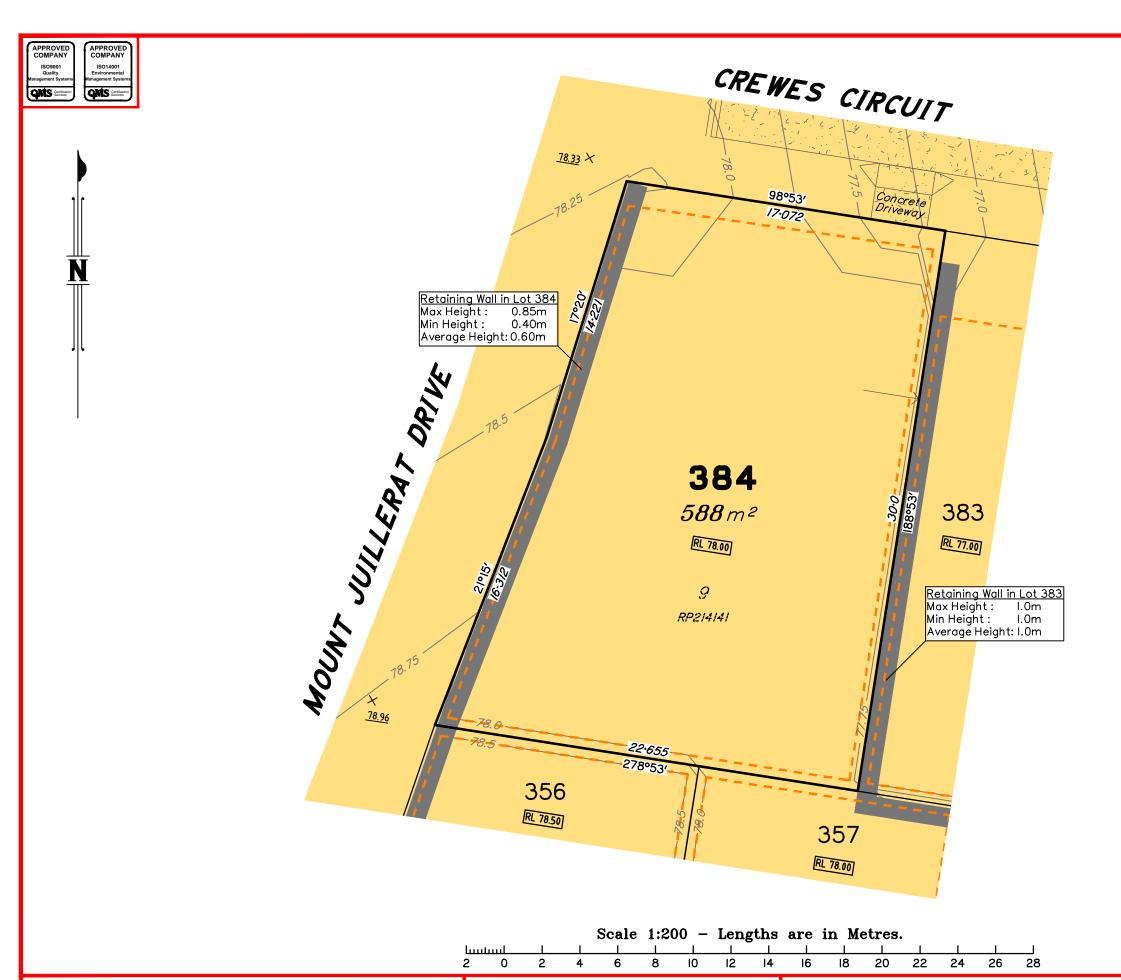

### NOTES

This plan has been prepared from preliminary survey plan (SP279461) and engineering plans provided on the 1/12/2015 by ETS Engineering.

Lot 384 is restricted to the depth of 15.24 metres below the surface, as defined on the plan M3172.

Saunders Havill Group Pty Ltd ABN 24 144 972 949 Brisbane Emerald Rockhampton head office 9 Thompson St Bowen Hills Q 4006 phone 1300 123 SHG web www.saundershavill.com This plan shows details of Proposed Lot 384 on SP279461. SP279461 has not yet received approval from Ipswich City Council.