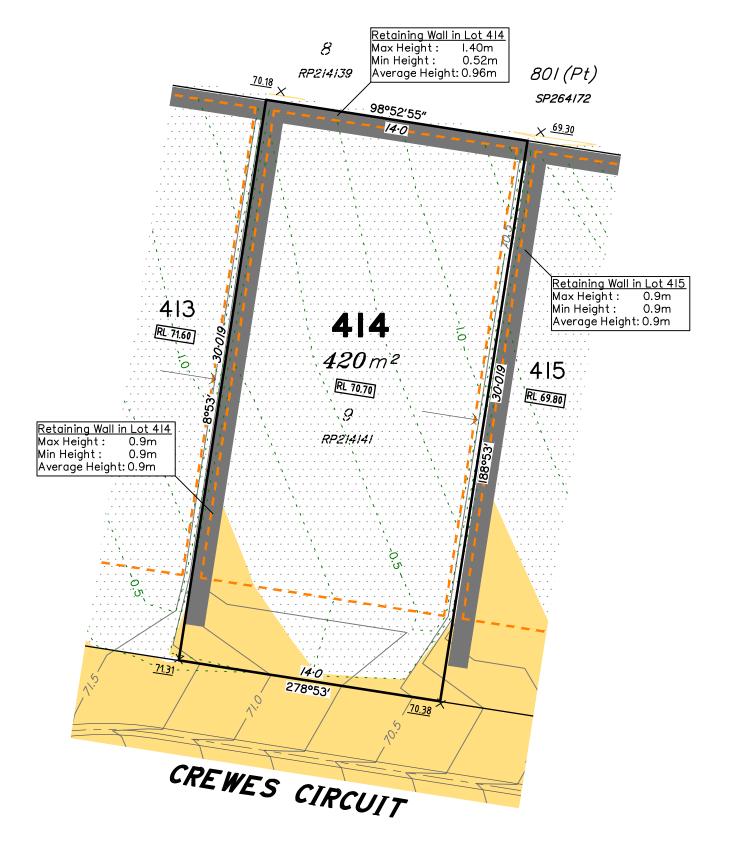

### Disclosure Plan for Lot 277 (Restricted) on SP279461

Described as part of Lot 854 (Restricted) on SP279417 Existing Title Reference: 51016184 Parish of Bundamba County of Stanley Locality of Redbank Plains

Level Datum: AHD der. Origin of Levels: PM161439 RL of Origin: 78.888 Contour Interval: 0.25m

Scale @A3 1: 200

16

18

20

22

24

26

### **NOTES**

This plan has been prepared from preliminary survey plan (SP279461) and engineering plans provided on the 1/12/2015 by ETS Engineering.

Lot 354 is restricted to the depth of 15.24 metres below the surface, as defined on the plan M3172.

Development approval has been received for this subdivision (application 1490/2015/CA) from the Ipswich City Council (03/09/2015).

Development approval has not been received from the Ipswich City Council for operational works associated with this subdivision.

All fill shall be placed and compacted in a controlled manner so that Level 1 level of responsibility may be achieved and certified as per AS3798-2007.

This Disclosure Plan is prepared for the sole purpose of satisfying the Disclosure requirements of the Land Sales Act and SHOULD NOT be used for any other purpose, particularly As-constructed purposes. This information is compiled from Design and As-constructed plans only, unless otherwise stated, and thereon is subject to final survey and construction of operational works.