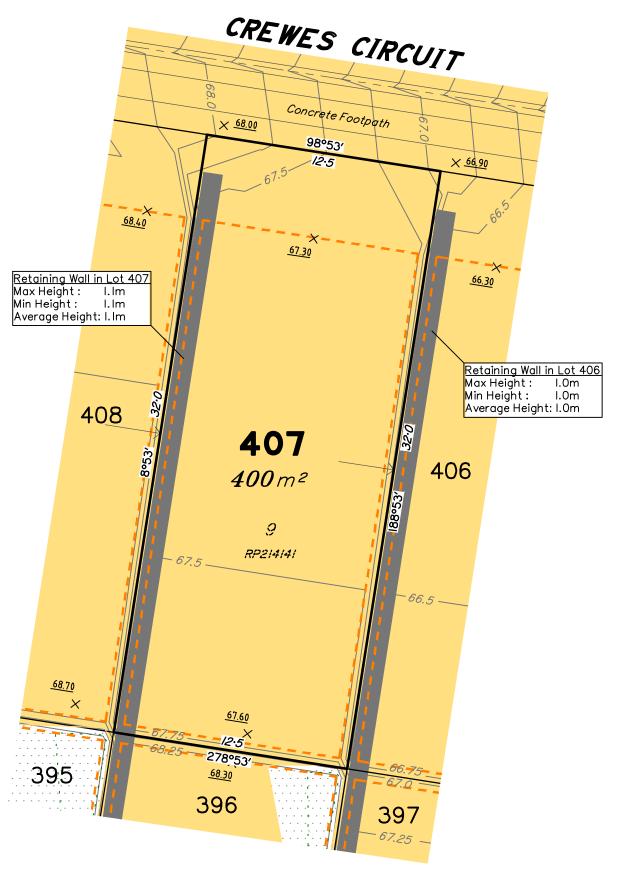

### NOTES

This plan has been prepared from preliminary survey plan (SP279461) and engineering plans provided on the 1/12/2015 by ETS Engineering.

Lot 395 is restricted to the depth of 15.24 metres below the surface, as defined on the plan M3172.

Development approval has been received for this subdivision (application 1490/2015/CA) from the Ipswich City Council (03/09/2015).

Development approval has not been received from the Ipswich City Council for operational works associated with this subdivision.

All fill shall be placed and compacted in a controlled manner so that Level 1 level of responsibility may be achieved and certified as per AS3798-2007.

This Disclosure Plan is prepared for the sole purpose of satisfying the Disclosure requirements of the Land Sales Act and SHOULD NOT be used for any other purpose, particularly As-constructed purposes. This information is compiled from Design and As-constructed plans only, unless otherwise stated, and thereon is subject to final survey and construction of operational works.