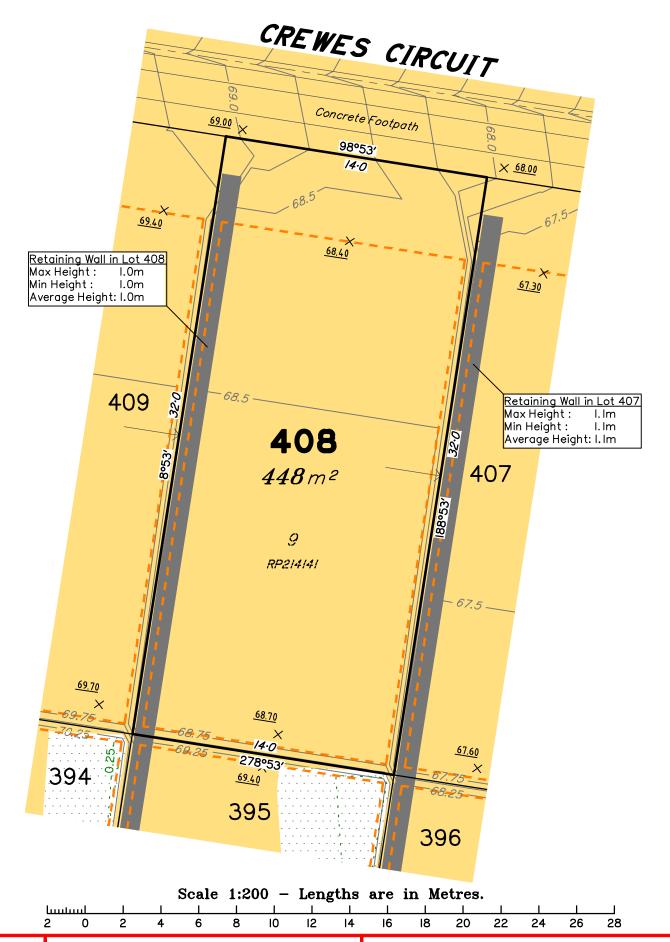

### NOTES

**LEGEND** 

Area of Cut

This plan has been prepared from preliminary survey plan (SP279461) and engineering plans provided on the 1/12/2015 by ETS Engineering.

Lot 394 is restricted to the depth of 15.24 metres below the surface, as defined on the plan M3172.

Development approval has been received for this subdivision (application 1490/2015/CA) from the Ipswich City Council (03/09/2015).

Development approval has not been received from the Ipswich City Council for operational works associated with this subdivision.

All fill shall be placed and compacted in a controlled manner so that Level 1 level of responsibility may be achieved and certified as per AS3798-2007.

This Disclosure Plan is prepared for the sole purpose of satisfying the Disclosure requirements of the Land Sales Act and SHOULD NOT be used for any other purpose, particularly As-constructed purposes. This information is compiled from Design and As-constructed plans only, unless otherwise stated, and thereon is subject to final survey and construction of operational works.