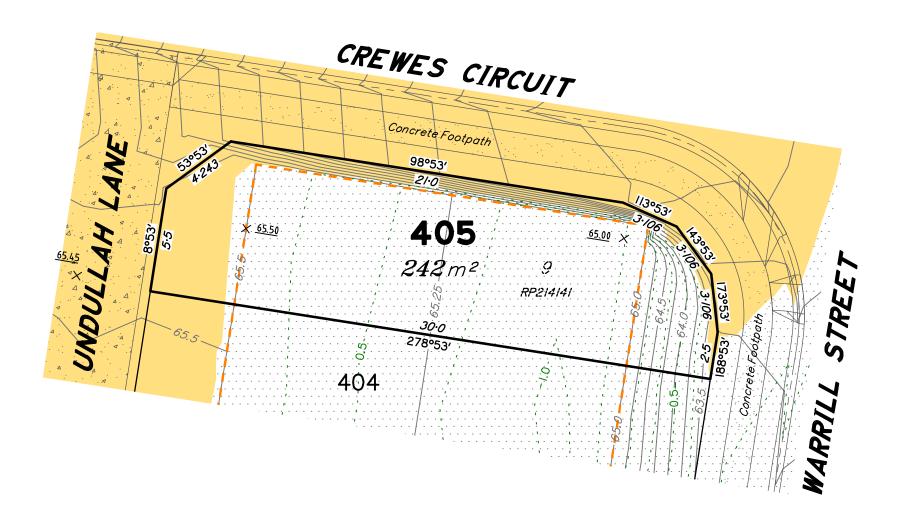

### Disclosure Plan for Lot 276 (Restricted) on SP279461

Described as part of Lot 854 (Restricted) on SP279417 Existing Title Reference: 51016184 Parish of Bundamba County of Stanley Locality of Redbank Plains

Level Datum: AHD der. Origin of Levels: PM161439 RL of Origin: 78.888 Contour Interval: 0.25m

Scale @A3 1: 200

14

12

16

18

20

22

#### NOTES

This plan has been prepared from preliminary survey plan (SP279461) and engineering plans provided on the 1/12/2015 by ETS Engineering.

Lot 276 is restricted to the depth of 15.24 metres below the surface, as defined on the plan M3172.

Development approval has been received for this subdivision (application 1490/2015/CA) from the Ipswich City Council (03/09/2015).

Development approval has not been received from the Ipswich City Council for operational works associated with this subdivision.

All fill shall be placed and compacted in a controlled manner so that Level 1 level of responsibility may be achieved and certified as per AS3798-2007.

This Disclosure Plan is prepared for the sole purpose of satisfying the Disclosure requirements of the Land Sales Act and SHOULD NOT be used for any other purpose, particularly As-constructed purposes. This information is compiled from Design and As-constructed plans only, unless otherwise stated, and thereon is subject to final survey and construction of operational works.