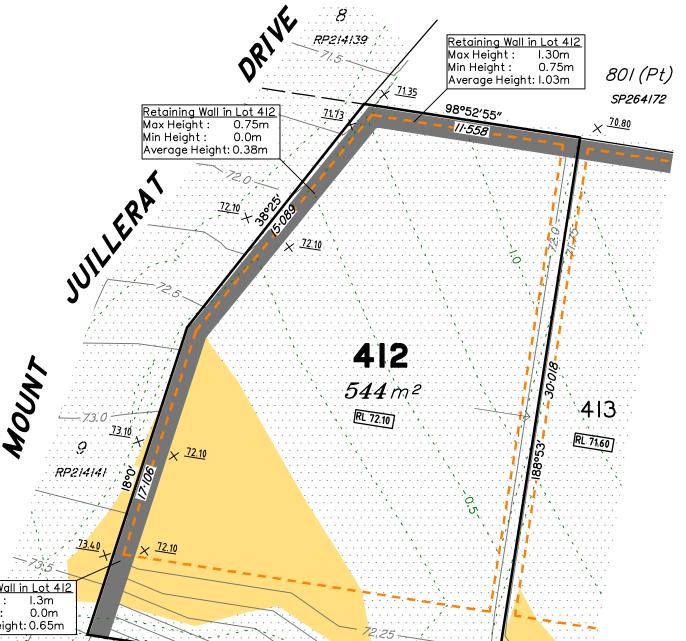

nal survey and construction of operational works.

|      | No. | by  | Date     | Description         |
|------|-----|-----|----------|---------------------|
| es   | С   | CTW | 17/12/15 | Title Block Amended |
| Issu |     |     |          |                     |

havill ■ surveying ■ town planning ■ urban design ■ environmental management ■ landscape architecture

Brisbane Emerald Rockhampton head office 9 Thompson St Bowen Hills Q 4006 phone 1300 123 SHG web www.saundershavill.com approval from Ipswich City Council.

## Disclosure Plan for Lot 411 (Restricted) on SP279461

Existing Title Reference: 51016184 Parish of Bundamba County of Stanley Locality of Redbank Plains

Level Datum: AHD der. Origin of Levels: PM161439 RL of Origin: 78.888 Contour Interval: 0.25m

Scale @A3 1: 200





Retaining Wall in Lot 412 Max Height: 1.3m Min Height: Average Height: 0.65m ~0.25 71.90 Concrete Driveway CREWES CIRCUIT

> Scale 1:200 - Lengths are in Metres. 16 18 20 22 24 26 2 6 12 14

**LEGEND** Area of Cut Area of Fill **Design Contours** - - Depth of Fill Contours Proposed Retaining Wall (Height shown on lower side of wall) Proposed Building Pad RL 76.70 Proposed Finished Pad Level 77.22 X Proposed Design Surface Level Zero Lot Boundary

## NOTES

This plan has been prepared from preliminary survey plan (SP279461) and engineering plans provided on the 1/12/2015 by ETS Engineering.

Lot 412 is restricted to the depth of 15.24 metres below the surface, as defined on the plan M3172.

Development approval has been received for this subdivision (application 1490/2015/CA) from the Ips