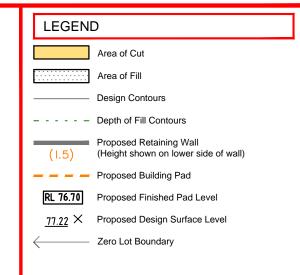

LEGEND Area of Cut Area of Fill **Design Contours** - - - Depth of Fill Contours Proposed Retaining Wall (Height shown on lower side of wall) - - - Proposed Building Pad RL 76.70 Proposed Finished Pad Level 77.22 X Proposed Design Surface Level Zero Lot Boundary