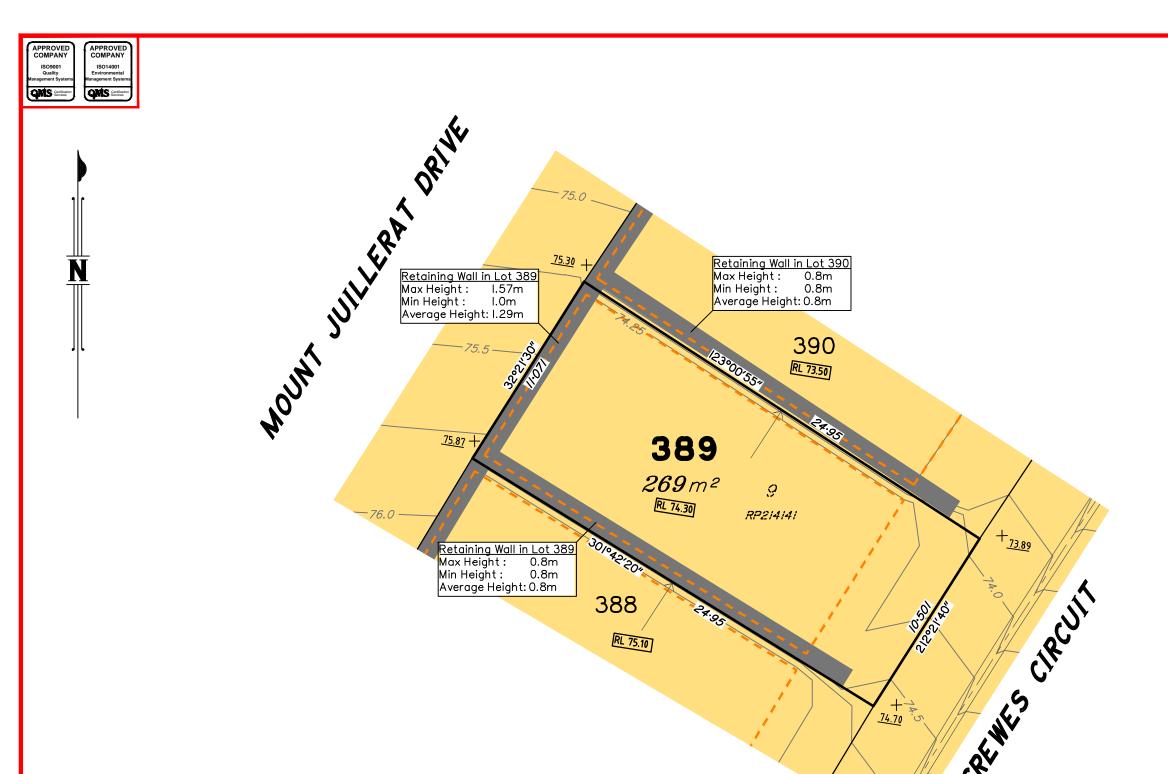

#### NOTES

This plan has been prepared from preliminary survey plan (SP279461) and engineering plans provided on the 1/12/2015 by ETS Engineering.

Lot 389 is restricted to the depth of 15.24 metres below the surface, as defined on the plan M3172.

Development approval has been received for this subdivision (application 1490/2015/CA) from the Ipswich City Council (03/09/2015).

Development approval has not been received from the Ipswich City Council for operational works associated with this subdivision.

All fill shall be placed and compacted in a controlled manner so that Level 1 level of responsibility may be achieved and certified as per AS3798-2007.

This Disclosure Plan is prepared for the sole purpose of satisfying the Disclosure requirements of the Land Sales Act and SHOULD NOT be used for any other purpose, particularly As-constructed purposes. This information is compiled from Design and As-constructed plans only, unless otherwise stated, and thereon is subject to final survey and construction of operational works.

This plan shows details of Proposed Lot 389 on SP279461. SP279461 has not yet received approval from Ipswich City Council.

### Disclosure Plan for Lot 389 (Restricted) on SP279461

Described as part of Lot 854 (Restricted) on SP279417

Existing Title Reference: 51016184

Parish of Bundamba

County of Stanley

Locality of Redbank Plains

Level Datum: AHD der.
Origin of Levels: PM161439
RL of Origin: 78.888
Contour Interval: 0.25m

Scale @A3 1: 200

CREWES CIRCUIT Retaining Wall in Lot 390 Max Height: I.8m 0.0mAverage Height: 0.9m 390 440 m<sup>2</sup> RL 73.50 RP214141 Retaining Wall in Lot 390 Max Height: 0.8mMin Height: Average Height: 0.8m 389 RL 74.30 +<u>73.89</u>