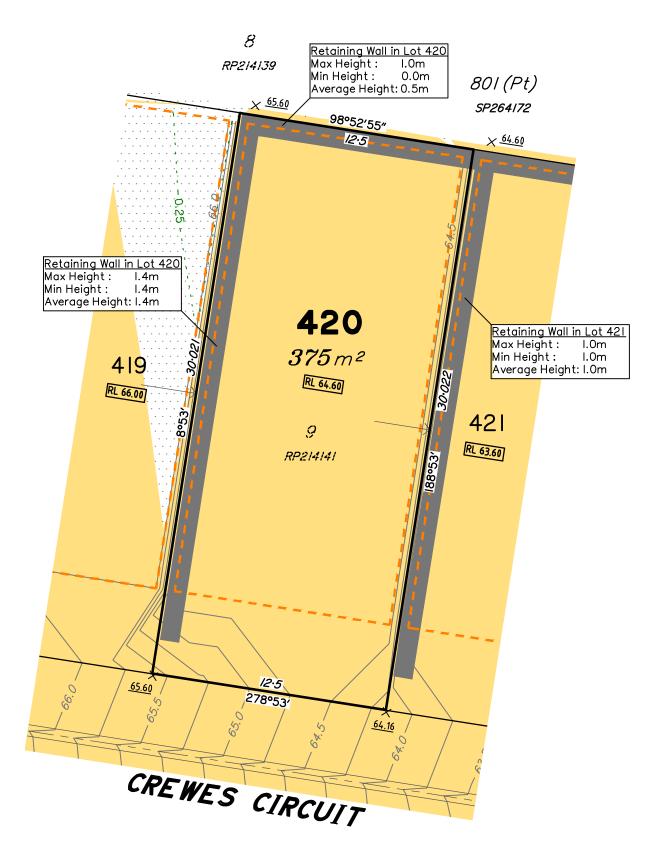

LEGEND Area of Cut Area of Fill **Design Contours** - - - Depth of Fill Contours Proposed Retaining Wall (Height shown on lower side of wall) - - - Proposed Building Pad RL 76.70 Proposed Finished Pad Level 77.22 X Proposed Design Surface Level Zero Lot Boundary

#### NOTES

This plan has been prepared from preliminary survey plan (SP279461) and engineering plans provided on the 1/12/2015 by ETS Engineering.

Lot 276 is restricted to the depth of 15.24 metres below the surface, as defined on the plan M3172.

Development approval has been received for this subdivision (application 1490/2015/CA) from the Ipswich City Council (03/09/2015).

Development approval has not been received from the Ipswich City Council for operational works associated with this subdivision.

All fill shall be placed and compacted in a controlled manner so that Level 1 level of responsibility may be achieved and certified as per AS3798-2007.

This Disclosure Plan is prepared for the sole purpose of satisfying the Disclosure requirements of the Land Sales Act and SHOULD NOT be used for any other purpose, particularly As-constructed purposes. This information is compiled from Design and As-constructed plans only, unless otherwise stated, and thereon is subject to final survey and construction of operational works.