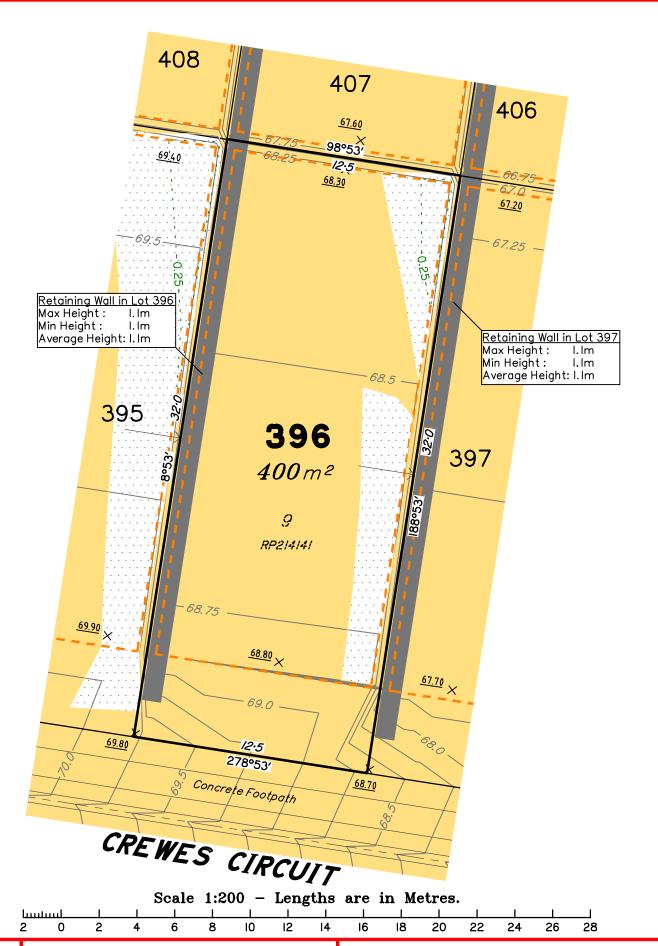

### NOTES

This plan has been prepared from preliminary survey plan (SP279461) and engineering plans provided on the 1/12/2015 by ETS Engineering.

Lot 396 is restricted to the depth of 15.24 metres below the surface, as defined on the plan M3172.

#### NOTES

This plan has been prepared from preliminary survey plan (SP279461) and engineering plans provided on the 1/12/2015 by ETS Engineering.

Lot 397 is restricted to the depth of 15.24 metres below the surface, as defined on the plan M3172.