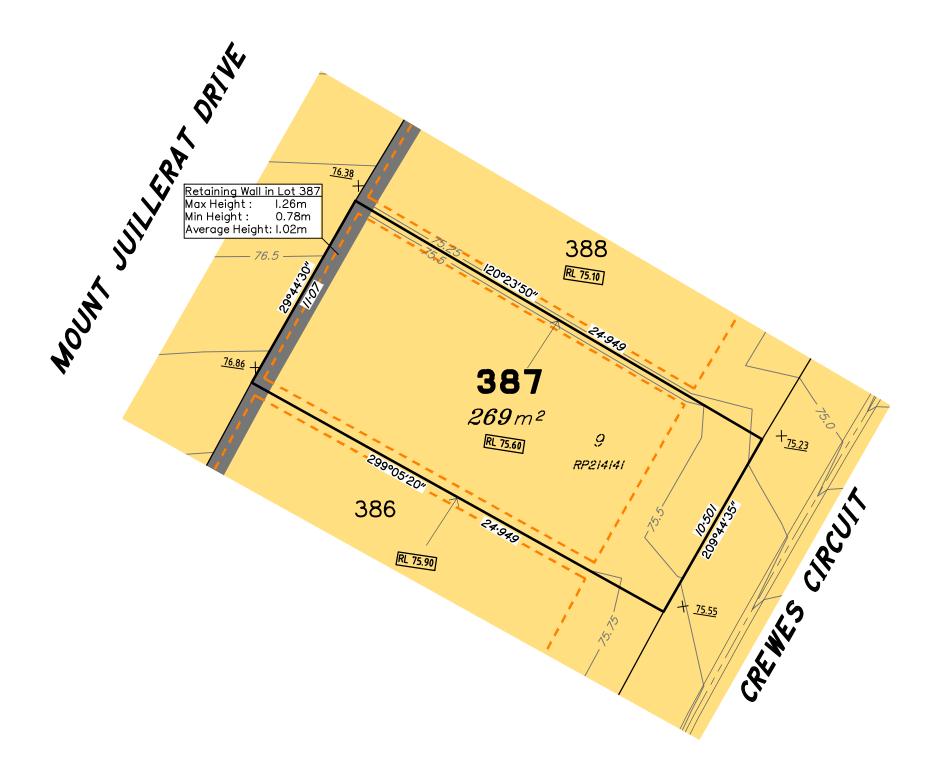

# LEGEND Area of Cut Area of Fill Design Contours - - Depth of Fill Contours Proposed Retaining Wall (Height shown on lower side of wall) Proposed Building Pad RL 76.70 Proposed Finished Pad Level 77.22 X Proposed Design Surface Level Zero Lot Boundary

### NOTES

This plan has been prepared from preliminary survey plan (SP279461) and engineering plans provided on the 1/12/2015 by ETS Engineering.

Lot 388 is restricted to the depth of 15.24 metres below the surface, as defined on the plan M3172.

Development approval has been received for this subdivision (application 1490/2015/CA) from the Ipswich City Council (03/09/2015).

Development approval has not been received from the Ipswich City Council for operational works associated with this subdivision.

All fill shall be placed and compacted in a controlled manner so that Level 1 level of responsibility may be achieved and certified as per AS3798-2007.

This Disclosure Plan is prepared for the sole purpose of satisfying the Disclosure requirements of the Land Sales Act and SHOULD NOT be used for any other purpose, particularly As-constructed purposes. This information is compiled from Design and As-constructed plans only, unless otherwise stated, and thereon is subject to final survey and construction of operational works.

| Γ  |      | No. | by  | Date     | Description         |
|----|------|-----|-----|----------|---------------------|
| ١, | S    | С   | CTW | 17/12/15 | Title Block Amended |
| 3  | ssne |     |     |          |                     |

saunders havill ■ surveying ■ town planning ■ urban design ■ environmental management ■ landscape architecture

Saunders Havill Group Pty Ltd ABN 24 144 972 949 Brisbane Emerald Rockhampton head office 9 Thompson St Bowen Hills Q 4006 phone 1300 123 SHG web www.saundershavill.com

2

0

2

This plan shows details of Proposed Lot 388 on SP279461. SP279461 has not yet received approval from Ipswich City Council.

6

4