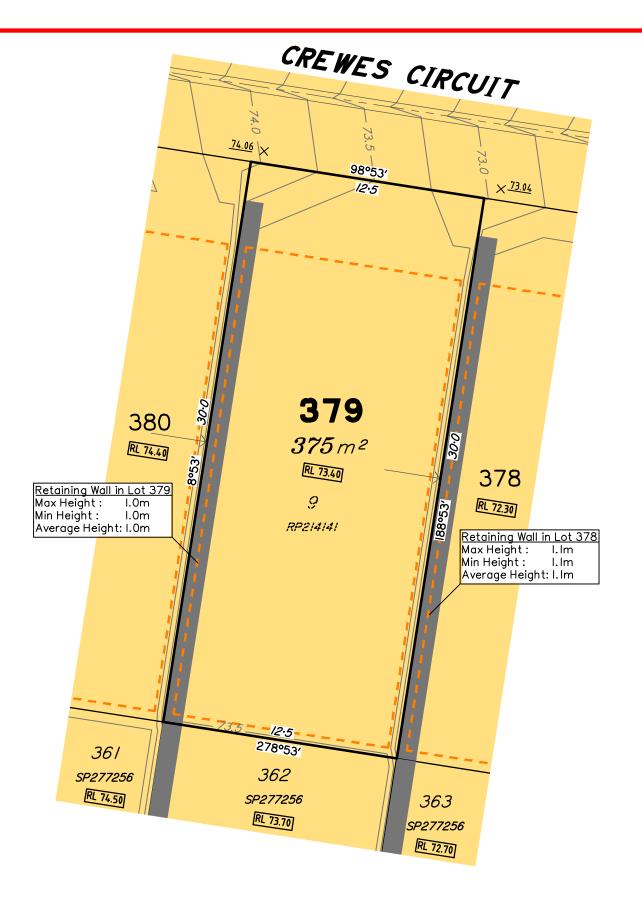

Level Datum: AHD der. Origin of Levels: PM161439 RL of Origin: 78.888 Contour Interval: 0.25m

Scale @A3 1: 200

LEGEND Area of Cut Area of Fill **Design Contours** - - Depth of Fill Contours Proposed Retaining Wall (Height shown on lower side of wall) (1.5)- - - Proposed Building Pad RL 76.70 Proposed Finished Pad Level 77.22 X Proposed Design Surface Level Zero Lot Boundary

#### NOTES

This plan has been prepared from preliminary survey plan (SP279461) and engineering plans provided on the 1/12/2015 by ETS Engineering.

Lot 379 is restricted to the depth of 15.24 metres below the surface, as defined on the plan M3172.

Development approval has been received for this subdivision (application 1490/2015/CA) from the Ipswich City Council (03/09/2015).

Development approval has not been received from the Ipswich City Council for operational works associated with this subdivision.

All fill shall be placed and compacted in a controlled manner so that Level 1 level of responsibility may be achieved and certified as per AS3798-2007.

This Disclosure Plan is prepared for the sole purpose of satisfying the Disclosure requirements of the Land Sales Act and SHOULD NOT be used for any other purpose, particularly As-constructed purposes. This information is compiled from Design and As-constructed plans only, unless otherwise stated, and thereon is subject to final survey and construction of operational works.