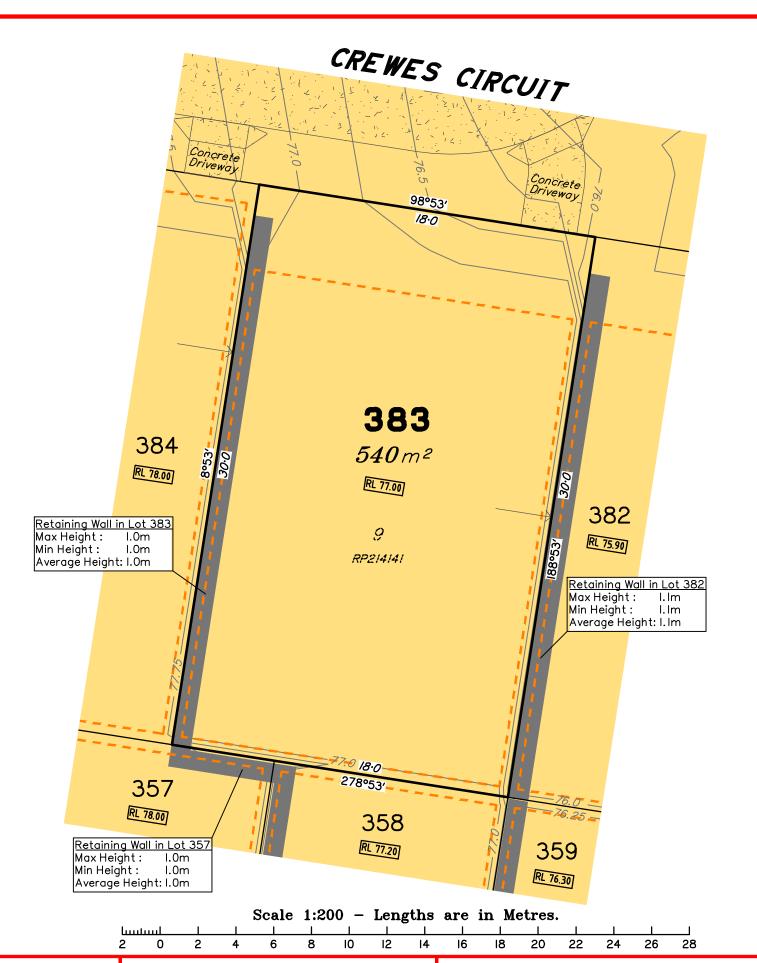

### NOTES

This plan has been prepared from preliminary survey plan (SP279461) and engineering plans provided on the 1/12/2015 by ETS Engineering.

Lot 383 is restricted to the depth of 15.24 metres below the surface, as defined on the plan M3172.

### NOTES

This plan has been prepared from preliminary survey plan (SP279461) and engineering plans provided on the 1/12/2015 by ETS Engineering.

Lot 384 is restricted to the depth of 15.24 metres below the surface, as defined on the plan M3172.