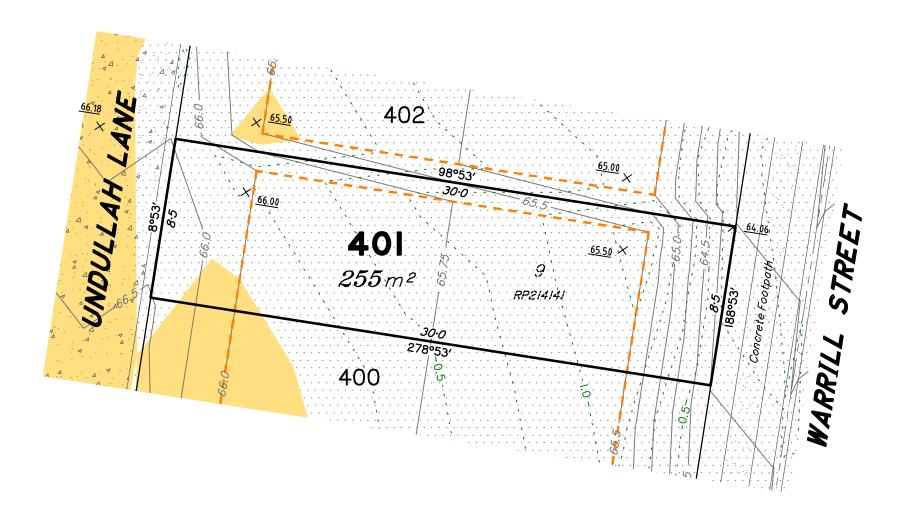

### Disclosure Plan for Lot 276 (Restricted) on SP279461

Described as part of Lot 854 (Restricted) on SP279417 Existing Title Reference: 51016184 Parish of Bundamba County of Stanley Locality of Redbank Plains

Level Datum: AHD der. Origin of Levels: PM161439 RL of Origin: 78.888 Contour Interval: 0.25m

Scale @A3 1: 200

14

12

16

18

20

22