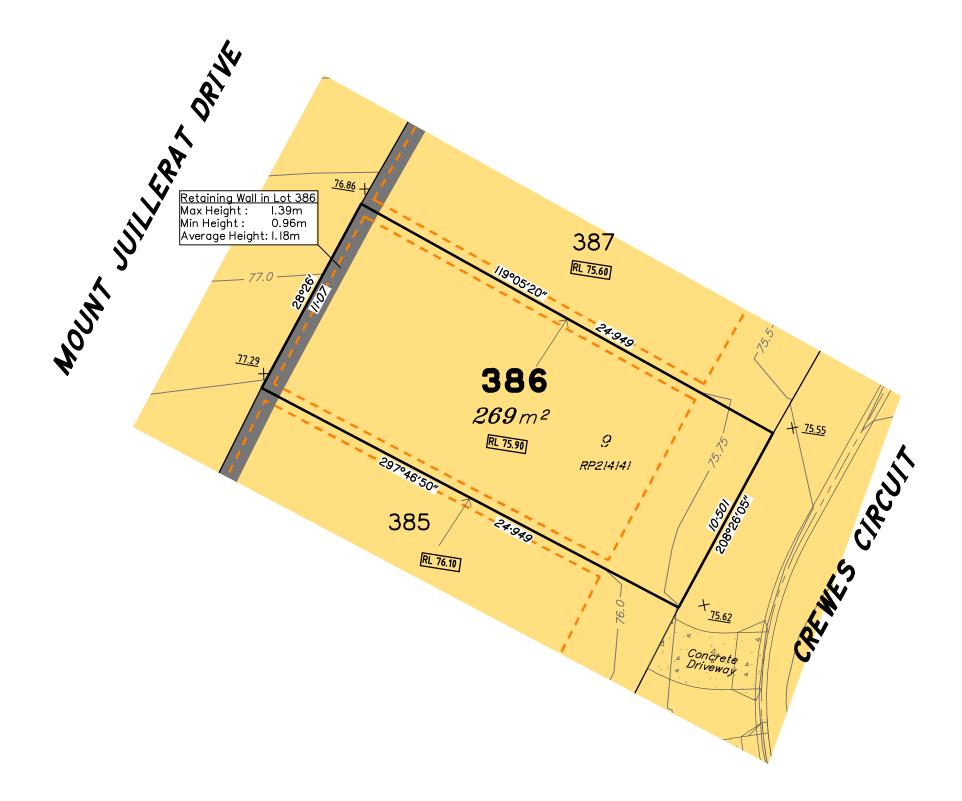

# LEGEND Area of Cut Area of Fill Design Contours - - - Depth of Fill Contours Proposed Retaining Wall (Height shown on lower side of wall) Proposed Building Pad RL 76.70 Proposed Finished Pad Level 77.22 X Proposed Design Surface Level Zero Lot Boundary

### NOTES

This plan has been prepared from preliminary survey plan (SP279461) and engineering plans provided on the 1/12/2015 by ETS Engineering.

Lot 386 is restricted to the depth of 15.24 metres below the surface, as defined on the plan M3172.

Development approval has been received for this subdivision (application 1490/2015/CA) from the Ipswich City Council (03/09/2015).

Development approval has not been received from the Ipswich City Council for operational works associated with this subdivision.

All fill shall be placed and compacted in a controlled manner so that Level 1 level of responsibility may be achieved and certified as per AS3798-2007.

This Disclosure Plan is prepared for the sole purpose of satisfying the Disclosure requirements of the Land Sales Act and SHOULD NOT be used for any other purpose, particularly As-constructed purposes. This information is compiled from Design and As-constructed plans only, unless otherwise stated, and thereon is subject to final survey and construction of operational works.

|    | No. | by  | Date     | Description         |
|----|-----|-----|----------|---------------------|
| Se | С   | CTW | 17/12/15 | Title Block Amended |
| ľ  |     |     |          |                     |
| 8  |     |     |          |                     |

Saunders Havill Group Pty Ltd ABN 24 144 972 949 Brisbane Emerald Rockhampton head office 9 Thompson St Bowen Hills Q 4006 phone 1300 123 SHG web www.saundershavill.com This plan shows details of Proposed Lot 386 on SP279461. SP279461 has not yet received approval from Ipswich City Council.