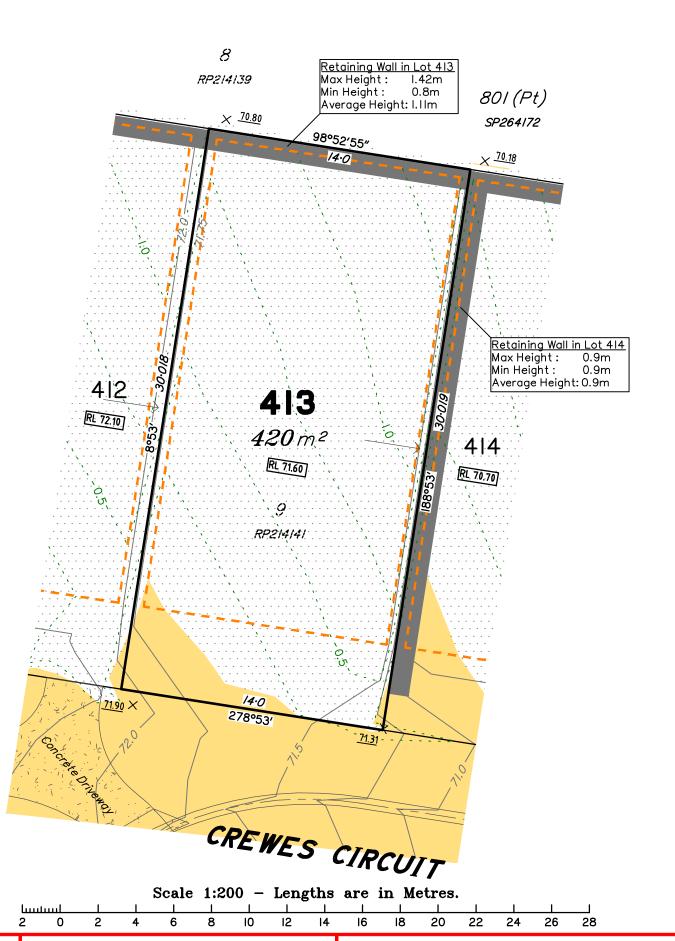

### Disclosure Plan for Lot 276 (Restricted) on SP279461

Described as part of Lot 854 (Restricted) on SP279417 Existing Title Reference: 51016184 Parish of Bundamba County of Stanley Locality of Redbank Plains

Level Datum: AHD der. Origin of Levels: PM161439 RL of Origin: 78.888 Contour Interval: 0.25m

Scale @A3 1: 200

14

12

16

18

20

22

#### NOTES

This plan has been prepared from preliminary survey plan (SP279461) and engineering plans provided on the 1/12/2015 by ETS Engineering.

Lot 276 is restricted to the depth of 15.24 metres below the surface, as defined on the plan M3172.

Development approval has been received for this subdivision (application 1490/2015/CA) from the Ipswich City Council (03/09/2015).

Development approval has not been received from the Ipswich City Council for operational works associated with this subdivision.

All fill shall be placed and compacted in a controlled manner so that Level 1 level of responsibility may be achieved and certified as per AS3798-2007.

This Disclosure Plan is prepared for the sole purpose of satisfying the Disclosure requirements of the Land Sales Act and SHOULD NOT be used for any other purpose, particularly As-constructed purposes. This information is compiled from Design and As-constructed plans only, unless otherwise stated, and thereon is subject to final survey and construction of operational works.