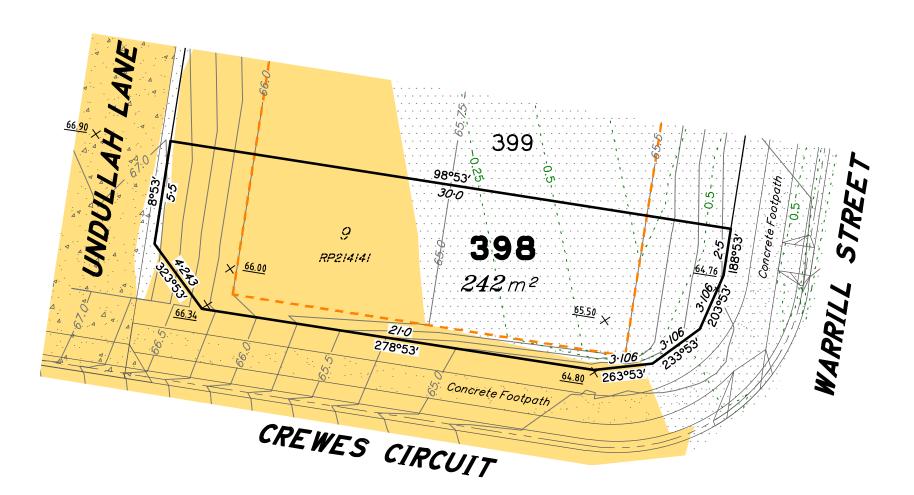

# Area of Cut Area of Fill Design Contours Proposed Building Pad 77.22 × Proposed Design Surface Level

## NOTES

This plan has been prepared from preliminary survey plan (SP279461) and engineering plans provided on the 1/12/2015 by ETS Engineering.

Lot 398 is restricted to the depth of 15.24 metres below the surface, as defined on the plan M3172.