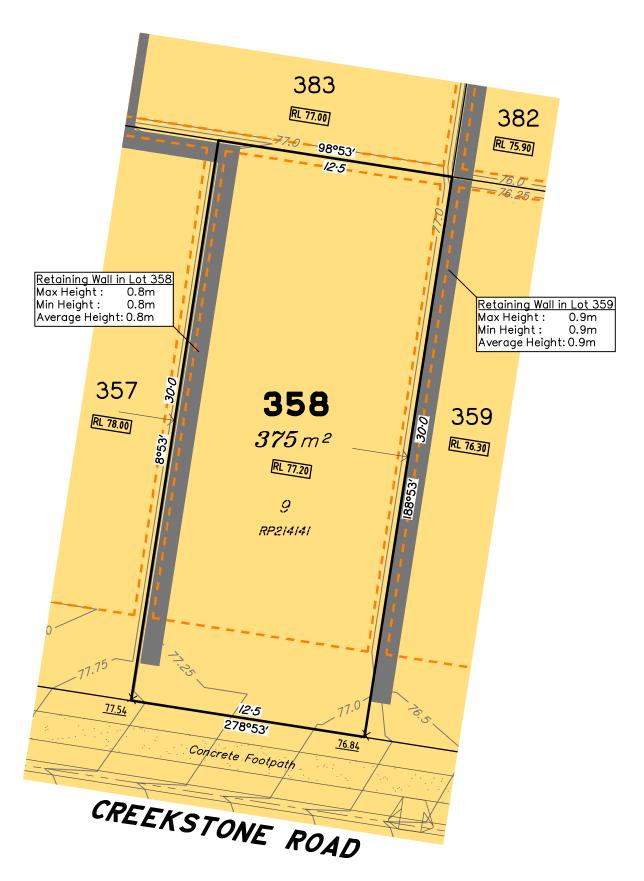

### Disclosure Plan for Lot 358 (Restricted) on SP279461

Described as part of Lot 854 (Restricted) on SP279417 Existing Title Reference: 51016184 Parish of Bundamba County of Stanley Locality of Redbank Plains

Level Datum: AHD der. Origin of Levels: PM161439 RL of Origin: 78.888 Contour Interval: 0.25m

Scale @A3 1: 200

**LEGEND** Area of Cut Area of Fill **Design Contours** - - Depth of Fill Contours Proposed Retaining Wall (Height shown on lower side of wall) - - - Proposed Building Pad RL 76.70 Proposed Finished Pad Level 77.22 X Proposed Design Surface Level - Zero Lot Boundary

### NOTES

This plan has been prepared from preliminary survey plan (SP279461) and engineering plans provided on the 1/12/2015 by ETS Engineering.

Lot 359 is restricted to the depth of 15.24 metres below the surface, as defined on the plan M3172.