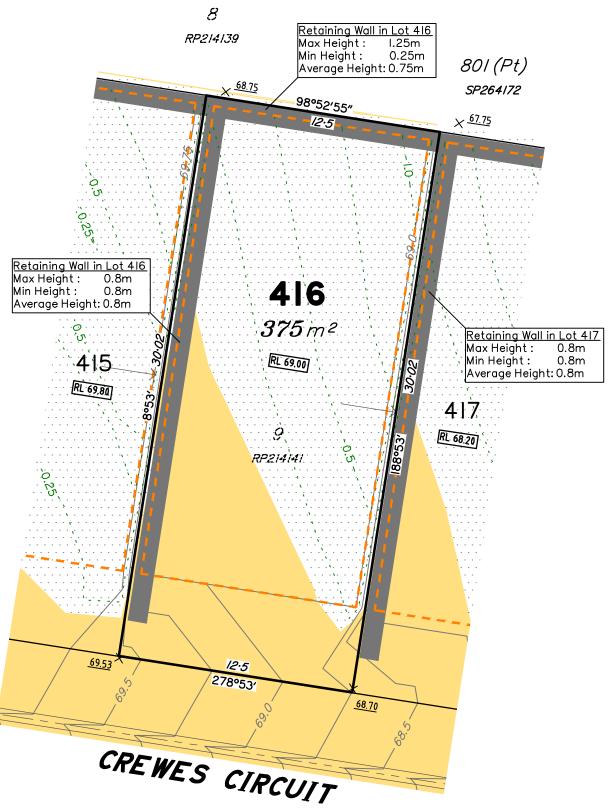

### Disclosure Plan for Lot 376 (Restricted) on SP279461

Described as part of Lot 854 (Restricted) on SP279417 Existing Title Reference: 51016184 Parish of Bundamba County of Stanley Locality of Redbank Plains

Level Datum: AHD der. Origin of Levels: PM161439 RL of Origin: 78.888 Contour Interval: 0.25m

Scale @A3 1: 200

Dwg No. 5950 S 19 DP C 376

Saunders Havill Group Pty Ltd ABN 24 144 972 949 Brisbane Emerald Rockhampton phone 1300 123 SHG web www.saundershavill.com