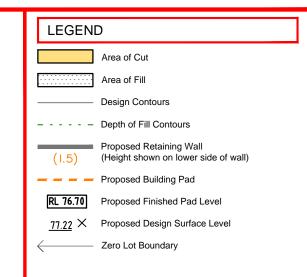

LEGEND Area of Cut Area of Fill **Design Contours** - - - Depth of Fill Contours Proposed Retaining Wall (Height shown on lower side of wall) - - - Proposed Building Pad RL 76.70 Proposed Finished Pad Level 77.22 X Proposed Design Surface Level Zero Lot Boundary