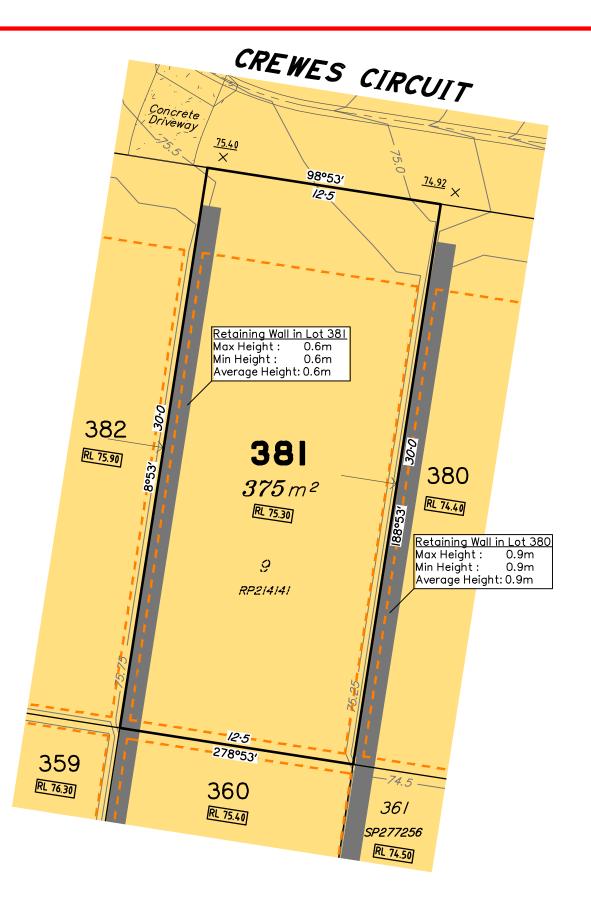

### NOTES

LEGEND

This plan has been prepared from preliminary survey plan (SP279461) and engineering plans provided on the 1/12/2015 by ETS Engineering.

Lot 381 is restricted to the depth of 15.24 metres below the surface, as defined on the plan M3172.

Development approval has been received for this subdivision (application 1490/2015/CA) from the Ipswich City Council (03/09/2015).

Development approval has not been received from the Ipswich City Council for operational works associated with this subdivision.

All fill shall be placed and compacted in a controlled manner so that Level 1 level of responsibility may be achieved and certified as per AS3798-2007.

This Disclosure Plan is prepared for the sole purpose of satisfying the Disclosure requirements of the Land Sales Act and SHOULD NOT be used for any other purpose, particularly As-constructed purposes. This information is compiled from Design and As-constructed plans only, unless otherwise stated, and thereon is subject to final survey and construction of operational works.

| sens | No. | by  | Date     | Description                               |
|------|-----|-----|----------|-------------------------------------------|
|      | С   | CTW | 17/12/15 | Title Block Amended                       |
|      | D   | TBG | 18/11/16 | Ret Wall added inside west bdy of Lot 381 |
| Is   |     |     |          |                                           |

Saunders Havill Group Pty Ltd ABN 24 144 972 949 Brisbane Emerald Rockhampton head office 9 Thompson St Bowen Hills Q 4006 phone 1300 123 SHG web www.saundershavill.com This plan shows details of Proposed Lot 381 on SP279461. SP279461 has not yet received approval from Ipswich City Council.

# Disclosure Plan for Lot 381 (Restricted) on SP279461

Described as part of Lot 854 (Restricted) on SP279417 Existing Title Reference: 51016184 Parish of Bundamba County of Stanley Locality of Redbank Plains