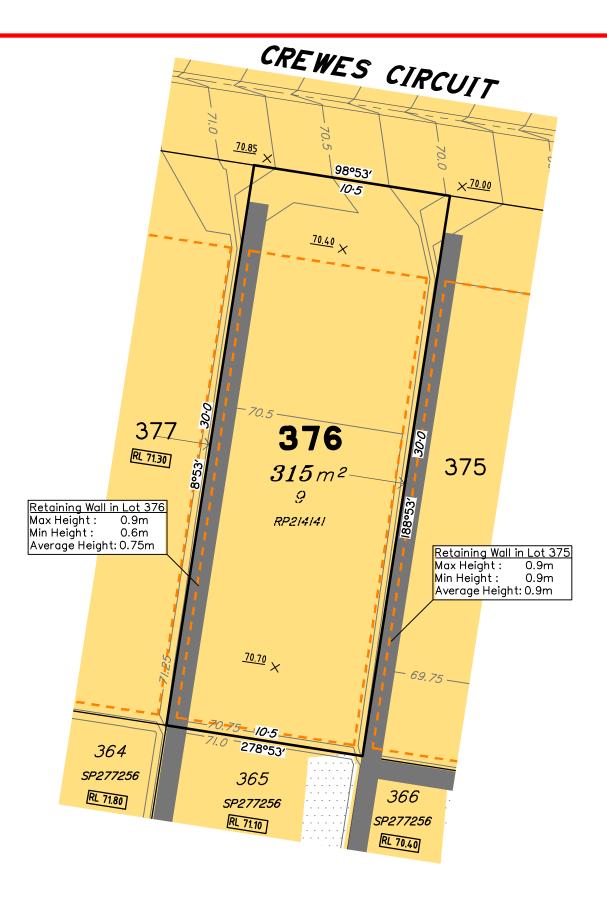

Scale 1:200 - Lengths are in Metres. 18 20 22 24 26

10 16 2 2 4 6 8 12 14 This plan shows details of Proposed Lot 376 on SP279461. SP279461 has not yet received

approval from Ipswich City Council.

### Disclosure Plan for Lot 376 (Restricted) on SP279461

Described as part of Lot 854 (Restricted) on SP279417 Existing Title Reference: 51016184 Parish of Bundamba County of Stanley Locality of Redbank Plains

Level Datum: AHD der. Origin of Levels: PM161439 RL of Origin: 78.888 Contour Interval: 0.25m

Scale @A3 1: 200

Dwg No. 5950 S 19 DP C 376

Saunders Havill Group Pty Ltd ABN 24 144 972 949 Brisbane Emerald Rockhampton phone 1300 123 SHG web www.saundershavill.com

### NOTES

This plan has been prepared from preliminary survey plan (SP279461) and engineering plans provided on the 1/12/2015 by ETS Engineering.

Lot 375 is restricted to the depth of 15.24 metres below the surface, as defined on the plan M3172.

Development approval has been received for this subdivision (application 1490/2015/CA) from the Ipswich City Council (03/09/2015).

Development approval has not been received from the Ipswich City Council for operational works associated with this subdivision.

All fill shall be placed and compacted in a controlled manner so that Level 1 level of responsibility may be achieved and certified as per AS3798-2007.

This Disclosure Plan is prepared for the sole purpose of satisfying the Disclosure requirements of the Land Sales Act and SHOULD NOT be used for any other purpose, particularly As-constructed purposes. This information is compiled from Design and As-constructed plans only, unless otherwise stated, and thereon is subject to final survey and construction of operational works.

Saunders Havill Group Pty Ltd ABN 24 144 972 949 Brisbane Emerald Rockhampton head office 9 Thompson St Bowen Hills Q 4006 phone 1300 123 SHG web www.saundershavill.com

2

This plan shows details of Proposed Lot 375 on SP279461. SP279461 has not yet received approval from Ipswich City Council.

### Disclosure Plan for Lot 375 (Restricted) on SP279461

Described as part of Lot 854 (Restricted) on SP279417 Existing Title Reference: 51016184 Parish of Bundamba County of Stanley Locality of Redbank Plains