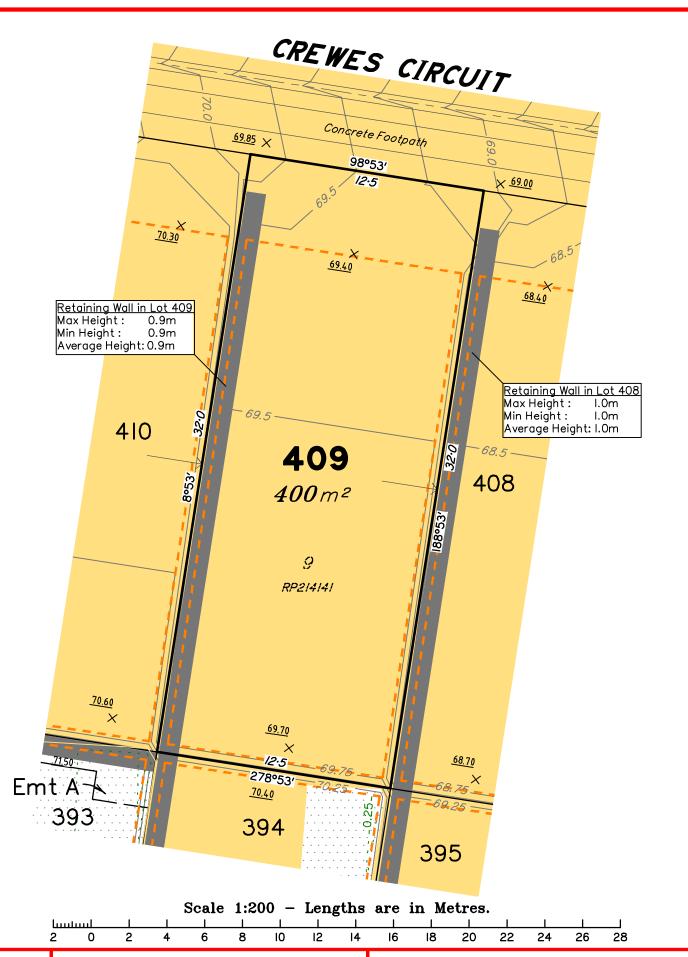

#### NOTES

This plan has been prepared from preliminary survey plan (SP279461) and engineering plans provided on the 1/12/2015 by ETS Engineering.

Lot 393 is restricted to the depth of 15.24 metres below the surface, as defined on the plan M3172.

Development approval has been received for this subdivision (application 1490/2015/CA) from the Ipswich City Council (03/09/2015).

Development approval has not been received from the Ipswich City Council for operational works associated with this subdivision.

All fill shall be placed and compacted in a controlled manner so that Level 1 level of responsibility may be achieved and certified as per AS3798-2007.

Lot 393 contains Emt A on SP279461 for services benefiting Ipswich City Council. This easement is generally 1m wide adjacent to the Western & Northern boundaries of Lot 393. Emt A is plotted not to scale on this plan.

This Disclosure Plan is prepared for the sole purpose of satisfying the Disclosure requirements of the Land Sales Act and SHOULD NOT be used for any other purpose, particularly As-constructed purposes. This information is compiled from Design and As-constructed plans only, unless otherwise stated, and thereon is subject to final survey and construction of operational works.

Saunders Havill Group Pty Ltd ABN 24 144 972 949 Brisbane Emerald Rockhampton head office 9 Thompson St Bowen Hills Q 4006 phone 1300 123 SHG web www.saundershavill.com This plan shows details of Proposed Lot 393 on SP279461. SP279461 has not yet received approval from Ipswich City Council.

### Disclosure Plan for Lot 393 (Restricted) on SP279461

Described as part of Lot 854 (Restricted) on SP279417 Existing Title Reference: 51016184 Parish of Bundamba County of Stanley Locality of Redbank Plains