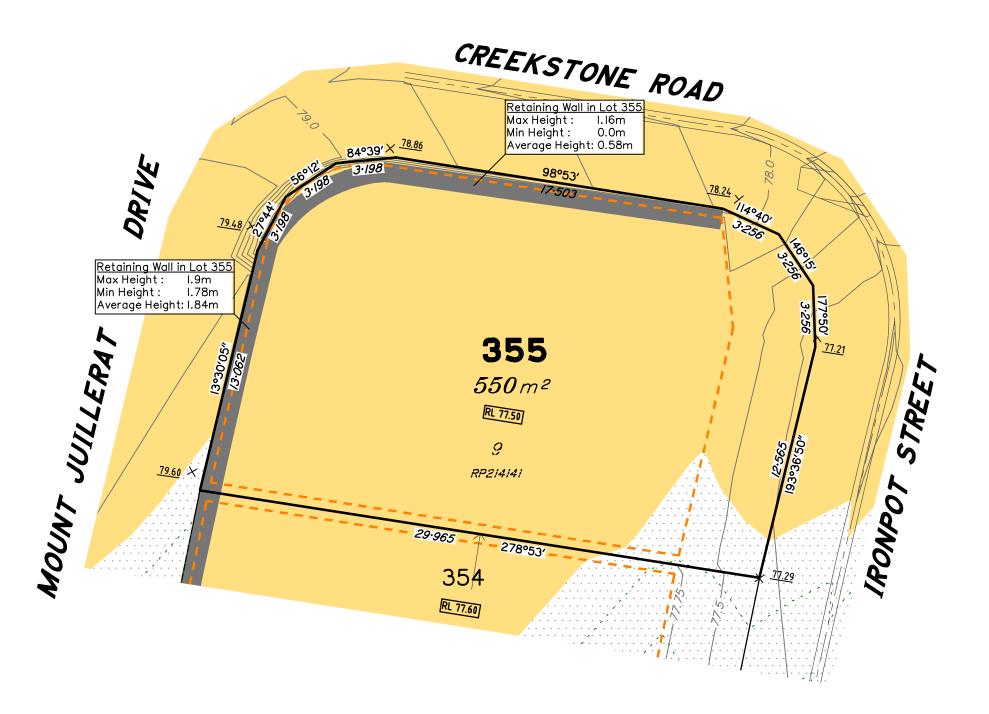

### **NOTES**

This plan has been prepared from preliminary survey plan (SP279461) and engineering plans provided on the 1/12/2015 by ETS Engineering.

Lot 355 is restricted to the depth of 15.24 metres below the surface, as defined on the plan M3172.

Development approval has been received for this subdivision (application 1490/2015/CA) from the Ipswich City Council (03/09/2015).

Development approval has not been received from the Ipswich City Council for operational works associated with this subdivision.

All fill shall be placed and compacted in a controlled manner so that Level 1 level of responsibility may be achieved and certified as per AS3798-2007.

This Disclosure Plan is prepared for the sole purpose of satisfying the Disclosure requirements of the Land Sales Act and SHOULD NOT be used for any other purpose, particularly As-constructed purposes. This information is compiled from Design and As-constructed plans only, unless otherwise stated, and thereon is subject to final survey and construction of operational works.

This plan shows details of Proposed Lot 355 on SP279461. SP279461 has not yet received approval from Ipswich City Council.

6

2

## Disclosure Plan for Lot 355 (Restricted) on SP279461

Described as part of Lot 854 (Restricted) on SP279417

Existing Title Reference: 51016184

Parish of Bundamba

County of Stanley

Locality of Redbank Plains