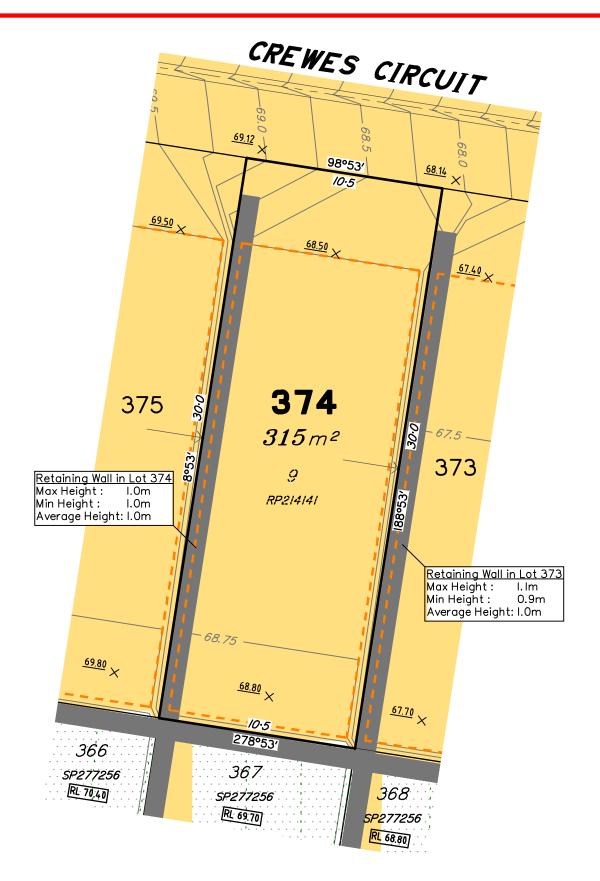

#### NOTES

**LEGEND** 

This plan has been prepared from preliminary survey plan (SP279461) and engineering plans provided on the 1/12/2015 by ETS Engineering.

Lot 374 is restricted to the depth of 15.24 metres below the surface, as defined on the plan M3172.

Development approval has been received for this subdivision (application 1490/2015/CA) from the Ipswich City Council (03/09/2015).

Development approval has not been received from the Ipswich City Council for operational works associated with this subdivision.

All fill shall be placed and compacted in a controlled manner so that Level 1 level of responsibility may be achieved and certified as per AS3798-2007.

This Disclosure Plan is prepared for the sole purpose of satisfying the Disclosure requirements of the Land Sales Act and SHOULD NOT be used for any other purpose, particularly As-constructed purposes. This information is compiled from Design and As-constructed plans only, unless otherwise stated, and thereon is subject to final survey and construction of operational works.

Saunders Havill Group Pty Ltd ABN 24 144 972 949 Brisbane Emerald Rockhampton head office 9 Thompson St Bowen Hills Q 4006 phone 1300 123 SHG web www.saundershavill.com This plan shows details of Proposed Lot 374 on SP279461. SP279461 has not yet received approval from Ipswich City Council.