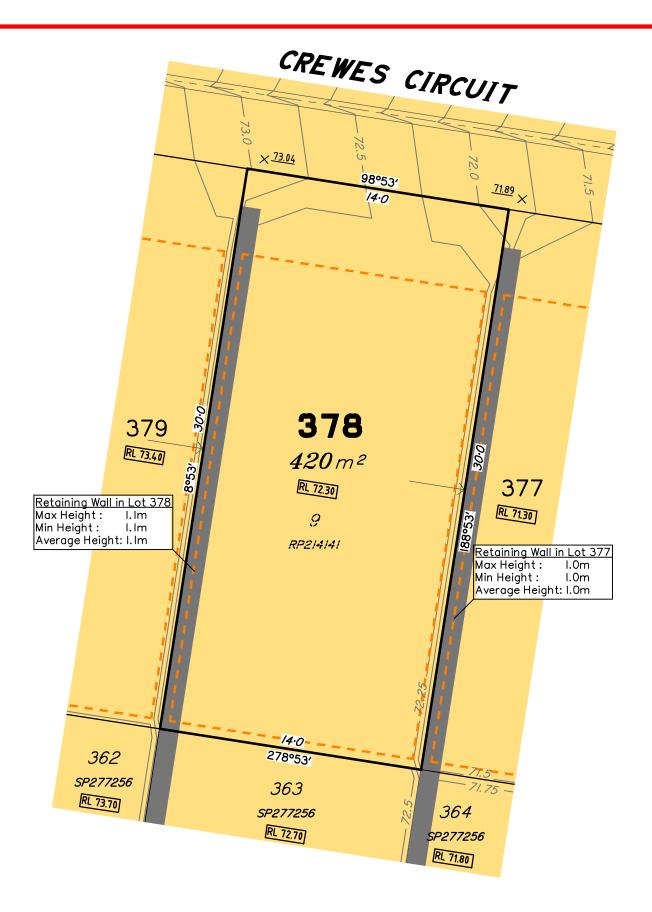

Level Datum: AHD der. Origin of Levels: PM161439 RL of Origin: 78.888 Contour Interval: 0.25m

Scale @A3 1: 200

LEGEND Area of Cut Area of Fill **Design Contours** - - - Depth of Fill Contours Proposed Retaining Wall (Height shown on lower side of wall) - - - Proposed Building Pad RL 76.70 Proposed Finished Pad Level 77.22 X Proposed Design Surface Level Zero Lot Boundary

### NOTES

This plan has been prepared from preliminary survey plan (SP279461) and engineering plans provided on the 1/12/2015 by ETS Engineering.

Lot 378 is restricted to the depth of 15.24 metres below the surface, as defined on the plan M3172.

Development approval has been received for this subdivision (application 1490/2015/CA) from the Ipswich City Council (03/09/2015).

Development approval has not been received from the Ipswich City Council for operational works associated with this subdivision.

All fill shall be placed and compacted in a controlled manner so that Level 1 level of responsibility may be achieved and certified as per AS3798-2007.

This Disclosure Plan is prepared for the sole purpose of satisfying the Disclosure requirements of the Land Sales Act and SHOULD NOT be used for any other purpose, particularly As-constructed purposes. This information is compiled from Design and As-constructed plans only, unless otherwise stated, and thereon is subject to final survey and construction of operational works.