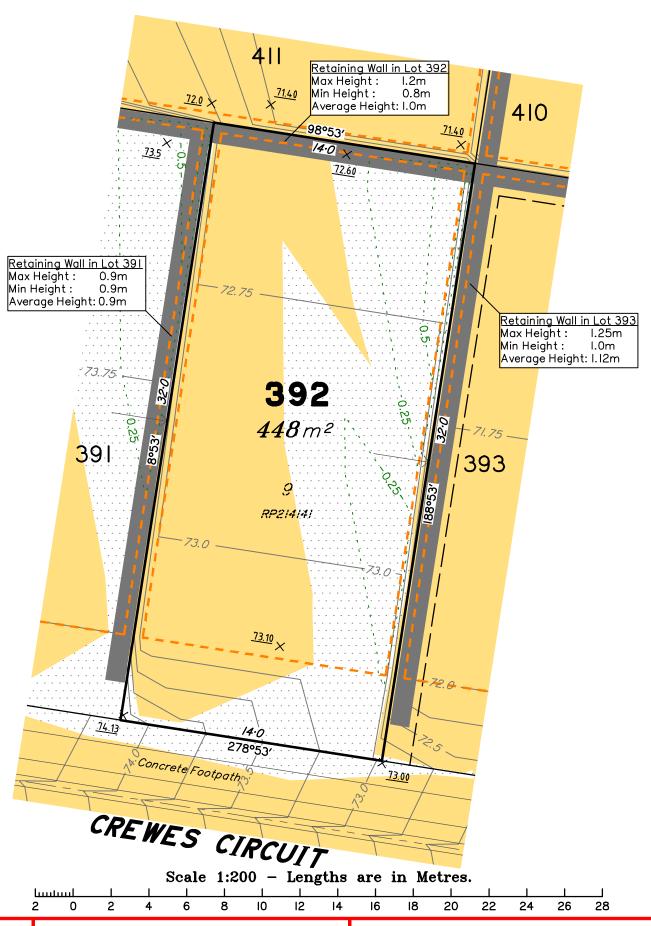

### Disclosure Plan for Lot 392 (Restricted) on SP279461

Described as part of Lot 854 (Restricted) on SP279417 Existing Title Reference: 51016184 Parish of Bundamba County of Stanley Locality of Redbank Plains

Level Datum: AHD der. Origin of Levels: PM161439 RL of Origin: 78.888 Contour Interval: 0.25m

Scale @A3 1: 200

**LEGEND** Area of Cut Area of Fill **Design Contours** - - Depth of Fill Contours Proposed Retaining Wall (Height shown on lower side of wall) (1.5)- - Proposed Building Pad RL 76.70 Proposed Finished Pad Level 77.22 X Proposed Design Surface Level Zero Lot Boundary

#### NOTES

This plan has been prepared from preliminary survey plan (SP279461) and engineering plans provided on the 1/12/2015 by ETS Engineering.

Lot 393 is restricted to the depth of 15.24 metres below the surface, as defined on the plan M3172.

All fill shall be placed and compacted in a controlled manner so that Level 1 level of responsibility may be achieved and certified as per AS3798-2007.

Lot 393 contains Emt A on SP279461 for services benefiting Ipswich City Council. This easement is generally 1m wide adjacent to the Western & Northern boundaries of Lot 393. Emt A is plotted not to scale on this plan.