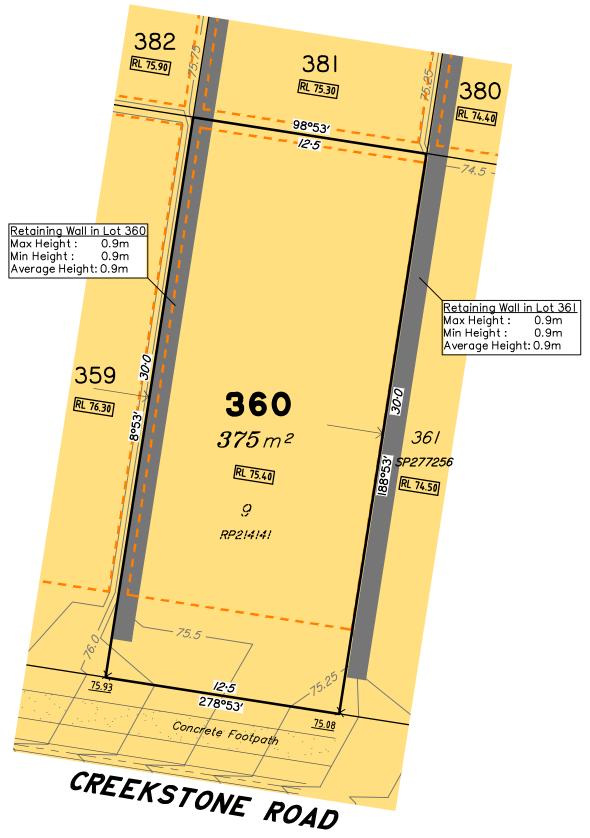

### NOTES

**LEGEND** 

This plan has been prepared from preliminary survey plan (SP279461) and engineering plans provided on the 1/12/2015 by ETS Engineering.

Lot 360 is restricted to the depth of 15.24 metres below the surface, as defined on the plan M3172.

Development approval has been received for this subdivision (application 1490/2015/CA) from the Ipswich City Council (03/09/2015).

Development approval has not been received from the Ipswich City Council for operational works associated with this subdivision.

### Disclosure Plan for Lot 360 (Restricted) on SP279461

Described as part of Lot 854 (Restricted) on SP279417 Existing Title Reference: 51016184 Parish of Bundamba County of Stanley Locality of Redbank Plains

Level Datum: AHD der. Origin of Levels: PM161439 RL of Origin: 78.888 Contour Interval: 0.25m

Scale @A3 1: 200

16

18

20

22

24

26