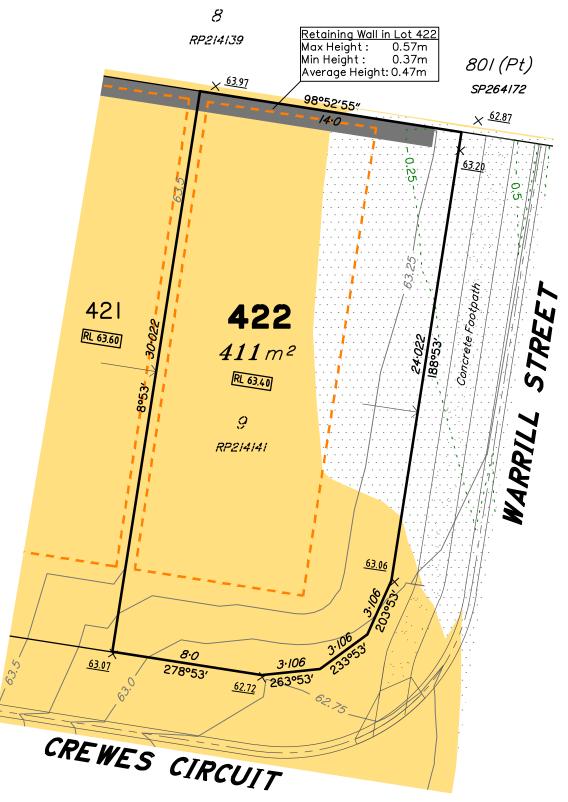

Level Datum: AHD der.
Origin of Levels: PM161439
RL of Origin: 78.888
Contour Interval: 0.25m

Scale @A3 1: 200

CREWES CIRCUIT Retaining Wall in Lot 390 Max Height: I.8m 0.0mAverage Height: 0.9m 390 440 m<sup>2</sup> RL 73.50 RP214141 Retaining Wall in Lot 390 Max Height: 0.8mMin Height: Average Height: 0.8m 389 RL 74.30 +<u>73.89</u>