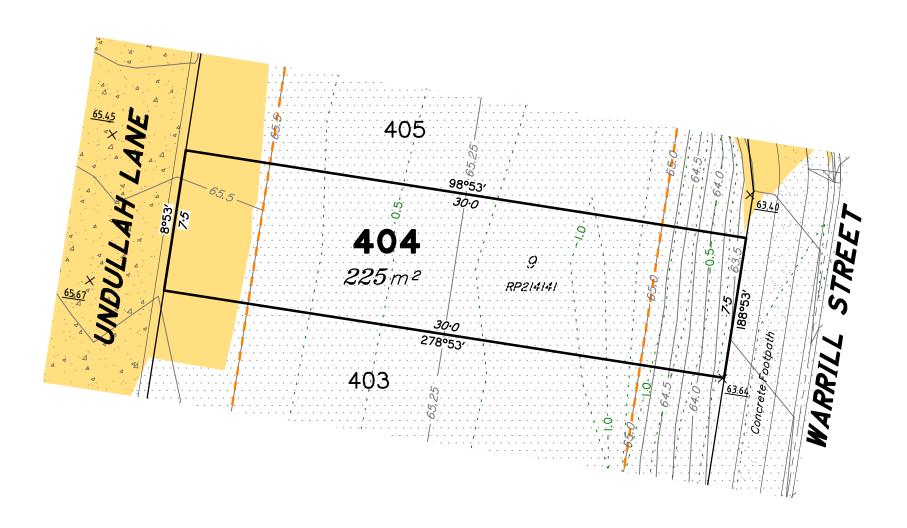

### Disclosure Plan for Lot 277 (Restricted) on SP279461

Described as part of Lot 854 (Restricted) on SP279417 Existing Title Reference: 51016184 Parish of Bundamba County of Stanley Locality of Redbank Plains

Level Datum: AHD der. Origin of Levels: PM161439 RL of Origin: 78.888 Contour Interval: 0.25m

Scale @A3 1: 200

16

18

20

22

24

26