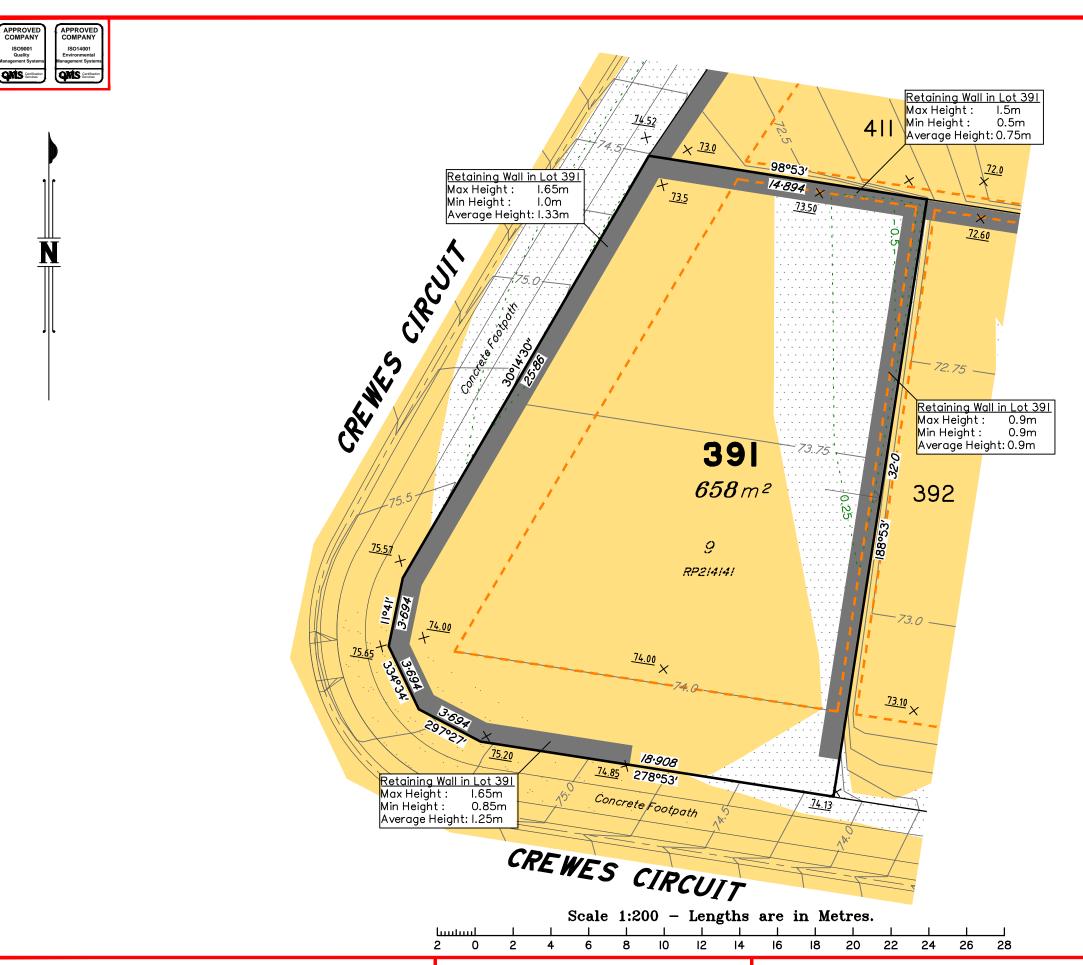

### NOTES

This plan has been prepared from preliminary survey plan (SP279461) and engineering plans provided on the 1/12/2015 by ETS Engineering.

Lot 391 is restricted to the depth of 15.24 metres below the surface, as defined on the plan M3172.

Saunders Havill Group Pty Ltd ABN 24 144 972 949 Brisbane Emerald Rockhampton head office 9 Thompson St Bowen Hills Q 4006 phone 1300 123 SHG web www.saundershavill.com This plan shows details of Proposed Lot 391 on SP279461. SP279461 has not yet received approval from Ipswich City Council.

### Disclosure Plan for Lot 391 (Restricted) on SP279461

Described as part of Lot 854 (Restricted) on SP279417 Existing Title Reference: 51016184 Parish of Bundamba County of Stanley Locality of Redbank Plains

Level Datum: AHD der. Origin of Levels: PM161439 RL of Origin: 78.888 Contour Interval: 0.25m

Scale @A3 1: 200