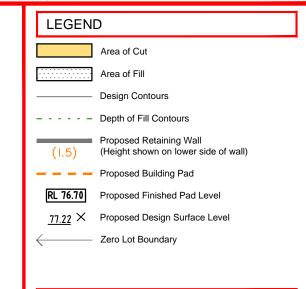

LEGEND Area of Cut Area of Fill **Design Contours** - - - Depth of Fill Contours Proposed Retaining Wall (Height shown on lower side of wall) - - - Proposed Building Pad RL 76.70 Proposed Finished Pad Level 77.22 X Proposed Design Surface Level Zero Lot Boundary