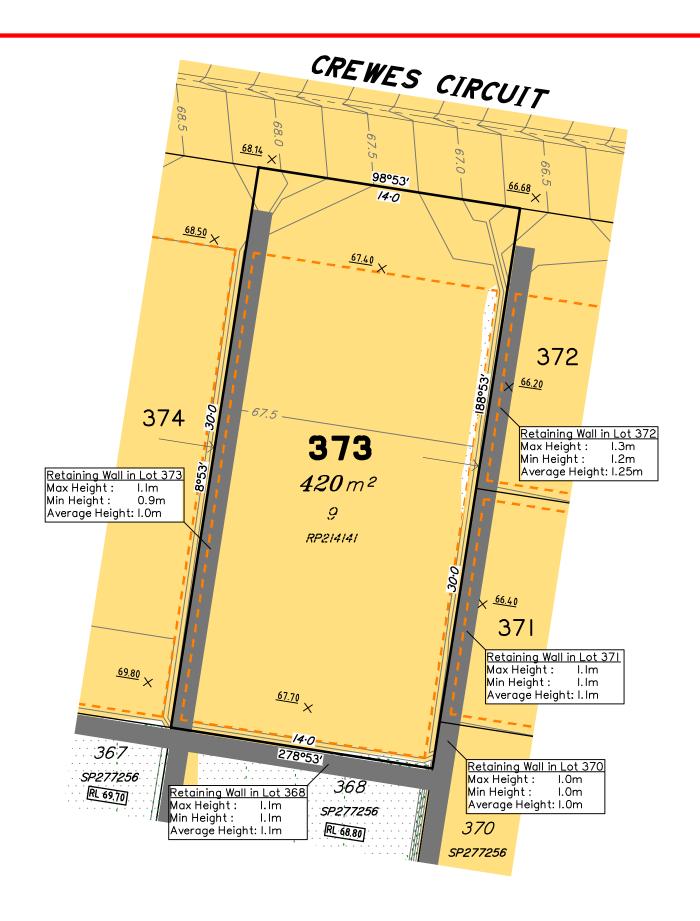

### NOTES

**LEGEND** 

This plan has been prepared from preliminary survey plan (SP279461) and engineering plans provided on the 1/12/2015 by ETS Engineering.

Lot 373 is restricted to the depth of 15.24 metres below the surface, as defined on the plan M3172.

Development approval has been received for this subdivision (application 1490/2015/CA) from the Ipswich City Council (03/09/2015).

Development approval has not been received from the Ipswich City Council for operational works associated with this subdivision.

All fill shall be placed and compacted in a controlled manner so that Level 1 level of responsibility may be achieved and certified as per AS3798-2007.

This Disclosure Plan is prepared for the sole purpose of satisfying the Disclosure requirements of the Land Sales Act and SHOULD NOT be used for any other purpose, particularly As-constructed purposes. This information is compiled from Design and As-constructed plans only, unless otherwise stated, and thereon is subject to final survey and construction of operational works.

### Disclosure Plan for Lot 373 (Restricted) on SP279461

Described as part of Lot 854 (Restricted) on SP279417 Existing Title Reference: 51016184 Parish of Bundamba County of Stanley Locality of Redbank Plains