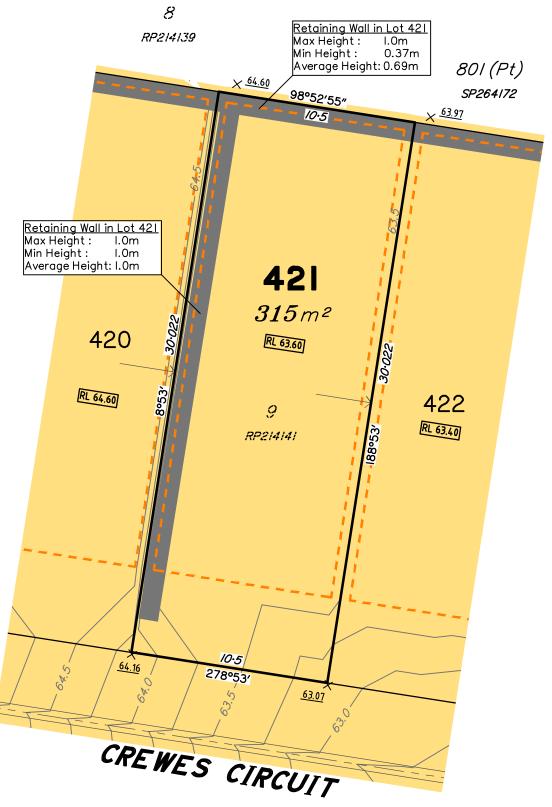

Level Datum: AHD der.
Origin of Levels: PM161439
RL of Origin: 78.888
Contour Interval: 0.25m

Scale @A3 1: 200

CREWES CIRCUIT Retaining Wall in Lot 390 Max Height: I.8m 0.0mAverage Height: 0.9m 390 440 m<sup>2</sup> RL 73.50 RP214141 Retaining Wall in Lot 390 Max Height: 0.8mMin Height: Average Height: 0.8m 389 RL 74.30 +<u>73.89</u>

### **NOTES**

This plan has been prepared from preliminary survey plan (SP279461) and engineering plans provided on the 1/12/2015 by ETS Engineering.

Lot 390 is restricted to the depth of 15.24 metres below the surface, as defined on the plan M3172.

Development approval has been received for this subdivision (application 1490/2015/CA) from the Ipswich City Council (03/09/2015).

Development approval has not been received from the Ipswich City Council for operational works associated with this subdivision.

All fill shall be placed and compacted in a controlled manner so that Level 1 level of responsibility may be achieved and certified as per AS3798-2007.

Parts of Lot 390 are subject to fill less than 0.25m in depth.

This Disclosure Plan is prepared for the sole purpose of satisfying the Disclosure requirements of the Land Sales Act and SHOULD NOT be used for any other purpose, particularly As-constructed purposes. This information is compiled from Design and As-constructed plans only, unless otherwise stated, and thereon is subject to final survey and construction of operational works.