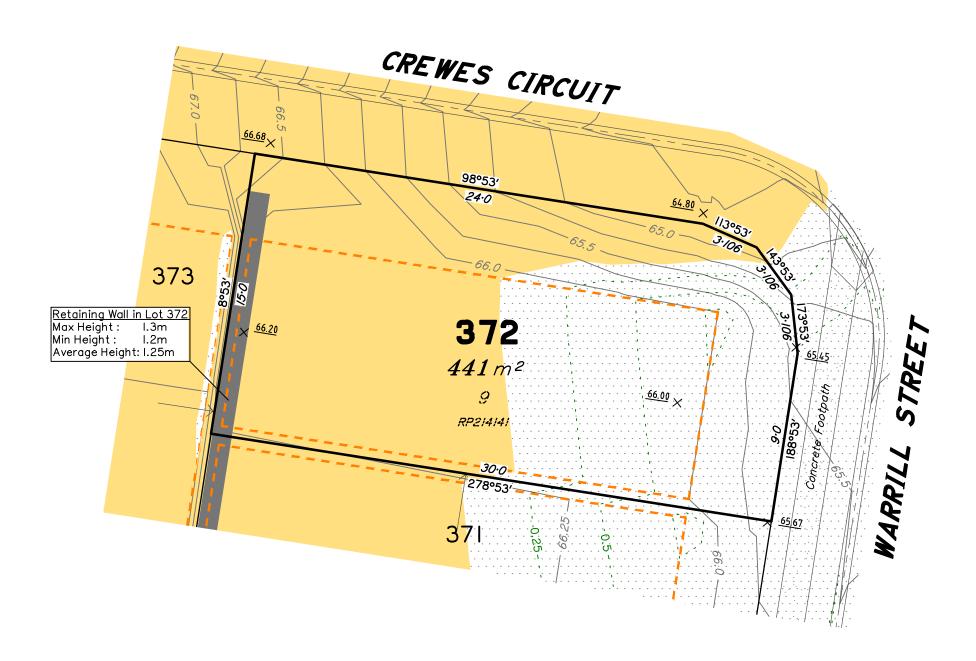

### **NOTES**

This plan has been prepared from preliminary survey plan (SP279461) and engineering plans provided on the 1/12/2015 by ETS Engineering.

Lot 372 is restricted to the depth of 15.24 metres below the surface, as defined on the plan M3172.

Development approval has been received for this subdivision (application 1490/2015/CA) from the Ipswich City Council (03/09/2015).

Development approval has not been received from the Ipswich City Council for operational works associated with this subdivision.

All fill shall be placed and compacted in a controlled manner so that Level 1 level of responsibility may be achieved and certified as per AS3798-2007.

This Disclosure Plan is prepared for the sole purpose of satisfying the Disclosure requirements of the Land Sales Act and SHOULD NOT be used for any other purpose, particularly As-constructed purposes. This information is compiled from Design and As-constructed plans only, unless otherwise stated, and thereon is subject to final survey and construction of operational works.

This plan shows details of Proposed Lot 372 on SP279461. SP279461 has not yet received approval from Ipswich City Council.

6

2

# Disclosure Plan for Lot 372 (Restricted) on SP279461

Described as part of Lot 854 (Restricted) on SP279417

Existing Title Reference: 51016184

Parish of Bundamba

County of Stanley

Locality of Redbank Plains