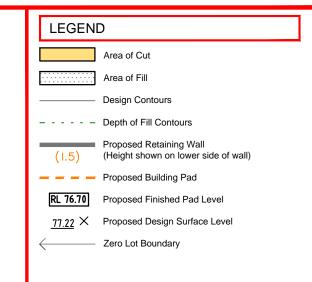

LEGEND Area of Cut Area of Fill **Design Contours** - - - Depth of Fill Contours Proposed Retaining Wall (Height shown on lower side of wall) - - - Proposed Building Pad RL 76.70 Proposed Finished Pad Level 77.22 X Proposed Design Surface Level Zero Lot Boundary