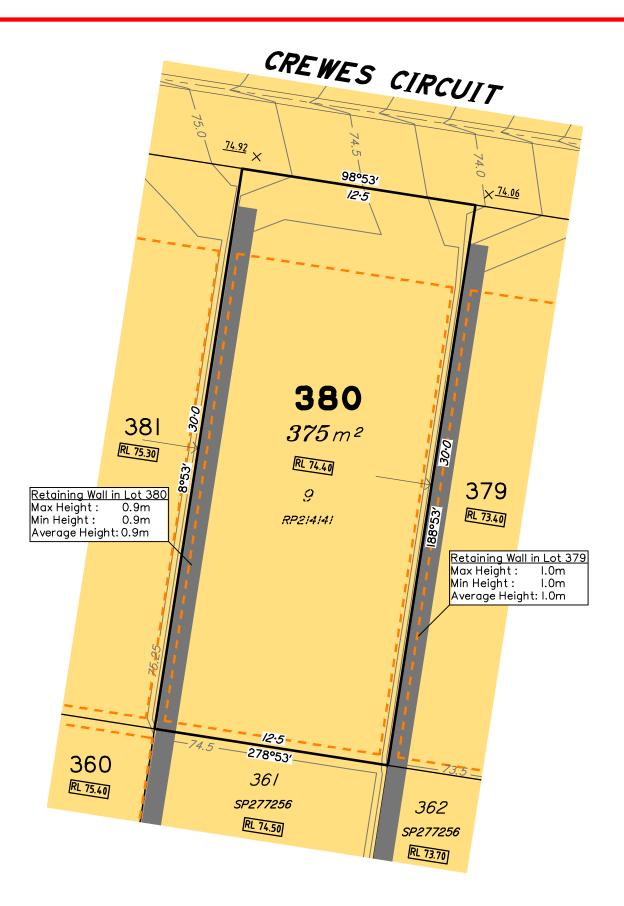

Level Datum: AHD der. Origin of Levels: PM161439 RL of Origin: 78.888 Contour Interval: 0.25m

Scale @A3 1: 200

LEGEND Area of Cut Area of Fill **Design Contours** - - Depth of Fill Contours Proposed Retaining Wall (Height shown on lower side of wall) - - - Proposed Building Pad RL 76.70 Proposed Finished Pad Level 77.22 X Proposed Design Surface Level Zero Lot Boundary

### NOTES

This plan has been prepared from preliminary survey plan (SP279461) and engineering plans provided on the 1/12/2015 by ETS Engineering.

Lot 380 is restricted to the depth of 15.24 metres below the surface, as defined on the plan M3172.

Development approval has been received for this subdivision (application 1490/2015/CA) from the Ipswich City Council (03/09/2015).

Development approval has not been received from the Ipswich City Council for operational works associated with this subdivision.

All fill shall be placed and compacted in a controlled manner so that Level 1 level of responsibility may be achieved and certified as per AS3798-2007.

This Disclosure Plan is prepared for the sole purpose of satisfying the Disclosure requirements of the Land Sales Act and SHOULD NOT be used for any other purpose, particularly As-constructed purposes. This information is compiled from Design and As-constructed plans only, unless otherwise stated, and thereon is subject to final survey and construction of operational works.

Saunders Havill Group Pty Ltd ABN 24 144 972 949 Brisbane Emerald Rockhampton head office 9 Thompson St Bowen Hills Q 4006 phone 1300 123 SHG web www.saundershavill.com

2

This plan shows details of Proposed Lot 380 on SP279461. SP279461 has not yet received approval from Ipswich City Council.

## Disclosure Plan for Lot 380 (Restricted) on SP279461

Described as part of Lot 854 (Restricted) on SP279417 Existing Title Reference: 51016184 Parish of Bundamba County of Stanley Locality of Redbank Plains