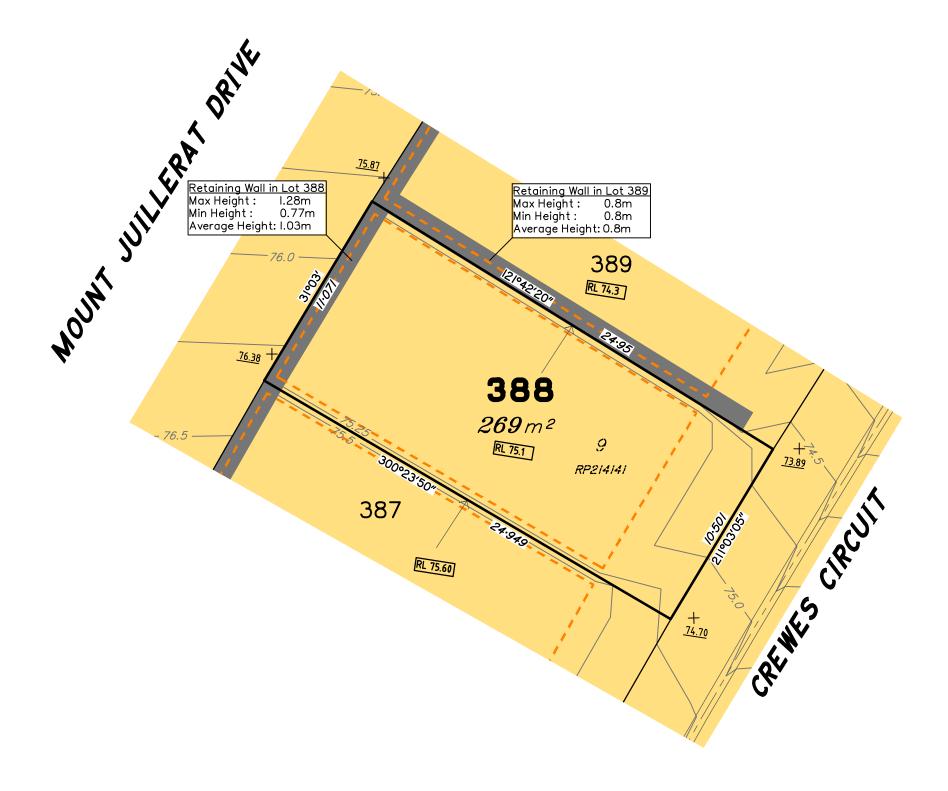

### NOTES

This plan has been prepared from preliminary survey plan (SP279461) and engineering plans provided on the 1/12/2015 by ETS Engineering.

Lot 388 is restricted to the depth of 15.24 metres below the surface, as defined on the plan M3172.

Development approval has been received for this subdivision (application 1490/2015/CA) from the Ipswich City Council (03/09/2015).

Development approval has not been received from the Ipswich City Council for operational works associated with this subdivision.

All fill shall be placed and compacted in a controlled manner so that Level 1 level of responsibility may be achieved and certified as per AS3798-2007.

This Disclosure Plan is prepared for the sole purpose of satisfying the Disclosure requirements of the Land Sales Act and SHOULD NOT be used for any other purpose, particularly As-constructed purposes. This information is compiled from Design and As-constructed plans only, unless otherwise stated, and thereon is subject to final survey and construction of operational works.

### Disclosure Plan for Lot 388 (Restricted) on SP279461

Described as part of Lot 854 (Restricted) on SP279417 Existing Title Reference: 51016184 Parish of Bundamba County of Stanley Locality of Redbank Plains

Level Datum: AHD der. Origin of Levels: PM161439 RL of Origin: 78.888 Contour Interval: 0.25m

Scale @A3 1: 200

Area of Cut

Area of Fill

Design Contours

Proposed Retaining Wall
(Height shown on lower side of wall)

Proposed Building Pad

RL 76.70

Proposed Finished Pad Level

77.22 × Proposed Design Surface Level

Zero Lot Boundary