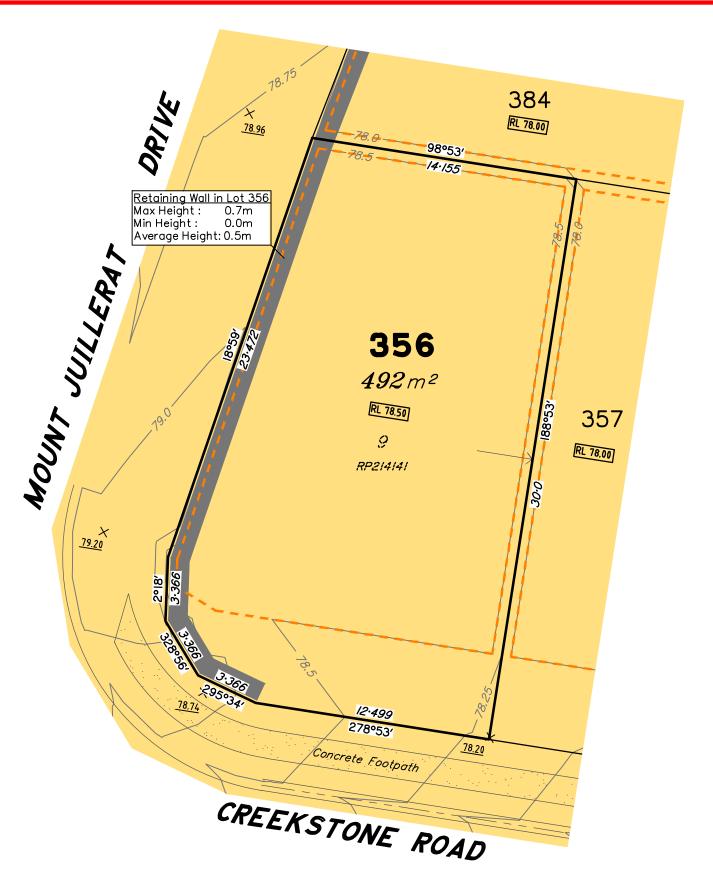

### Disclosure Plan for Lot 356 (Restricted) on SP279461

Described as part of Lot 854 (Restricted) on SP279417 Existing Title Reference: 51016184 Parish of Bundamba County of Stanley Locality of Redbank Plains

Level Datum: AHD der. Origin of Levels: PM161439 RL of Origin: 78.888 Contour Interval: 0.25m

Scale @A3 1: 200

Area of Fill **Design Contours** - - Depth of Fill Contours Proposed Retaining Wall (Height shown on lower side of wall) (1.5)- - - Proposed Building Pad RL 76.70 Proposed Finished Pad Level 77.22 X Proposed Design Surface Level - Zero Lot Boundary

### NOTES

LEGEND

Area of Cut

This plan has been prepared from preliminary survey plan (SP279461) and engineering plans provided on the 1/12/2015 by ETS Engineering.

Lot 357 is restricted to the depth of 15.24 metres below the surface, as defined on the plan M3172.

Development approval has been received for this subdivision (application 1490/2015/CA) from the Ipswich City Council (03/09/2015).

Development approval has not been received from the Ipswich City Council for operational works associated with this subdivision.

All fill shall be placed and compacted in a controlled manner so that Level 1 level of responsibility may be achieved and certified as per AS3798-2007.

This Disclosure Plan is prepared for the sole purpose of satisfying the Disclosure requirements of the Land Sales Act and SHOULD NOT be used for any other purpose, particularly As-constructed purposes. This information is compiled from Design and As-constructed plans only, unless otherwise stated, and thereon is subject to final survey and construction of operational works.