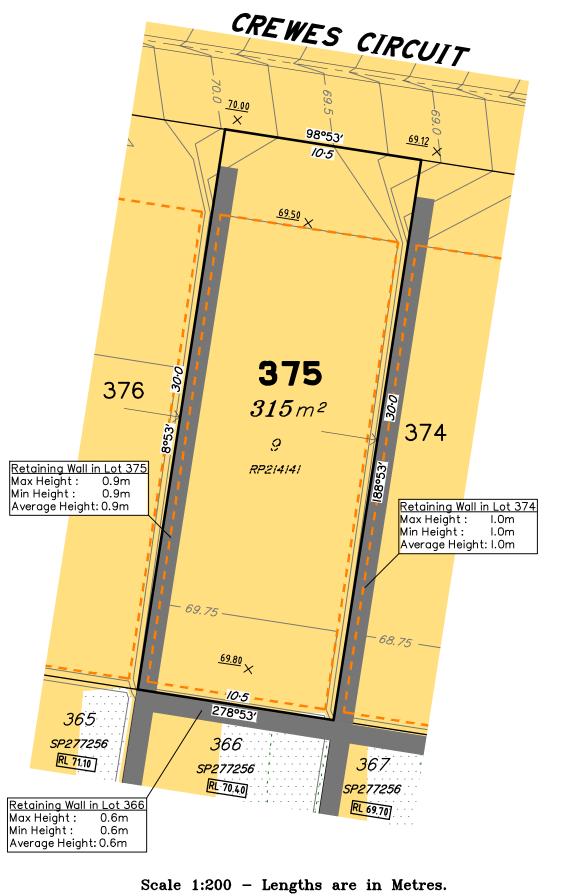

Level Datum: AHD der. Origin of Levels: PM161439 RL of Origin: 78.888 Contour Interval: 0.25m

Scale @A3 1: 200

Disclosure Plan for Lot 374 (Restricted) on SP279461

Described as part of Lot 854 (Restricted) on SP279417 Existing Title Reference: 51016184 Parish of Bundamba County of Stanley Locality of Redbank Plains

Area of Cut Area of Fill **Design Contours** - - - - Depth of Fill Contours Proposed Retaining Wall (Height shown on lower side of wall) (1.5)- - - Proposed Building Pad RL 76.70 Proposed Finished Pad Level 77.22 X Proposed Design Surface Level Zero Lot Boundary

#### NOTES

**LEGEND** 

This plan has been prepared from preliminary survey plan (SP279461) and engineering plans provided on the 1/12/2015 by ETS Engineering.

Lot 374 is restricted to the depth of 15.24 metres below the surface, as defined on the plan M3172.

Level Datum: AHD der. Origin of Levels: PM161439 RL of Origin: 78.888 Contour Interval: 0.25m

Scale @A3 1: 200

16 18 20 22 24 26 0 2 6 10 12 14

**LEGEND** 

Area of Cut

Area of Fill

**Design Contours** 

- - Depth of Fill Contours

Proposed Retaining Wall (Height shown on lower side of wall) (1.5)

- - - Proposed Building Pad

RL 76.70 Proposed Finished Pad Level

77.22 X Proposed Design Surface Level

Zero Lot Boundary

### NOTES

This plan has been prepared from preliminary survey plan (SP279461) and engineering plans provided on the 1/12/2015 by ETS Engineering.

Lot 375 is restricted to the depth of 15.24 metres below the surface, as defined on the plan M3172.

### Disclosure Plan for Lot 375 (Restricted) on SP279461

Described as part of Lot 854 (Restricted) on SP279417 Existing Title Reference: 51016184 Parish of Bundamba County of Stanley Locality of Redbank Plains

Level Datum: AHD der. Origin of Levels: PM161439 RL of Origin: 78.888 Contour Interval: 0.25m

Scale @A3 1: 200