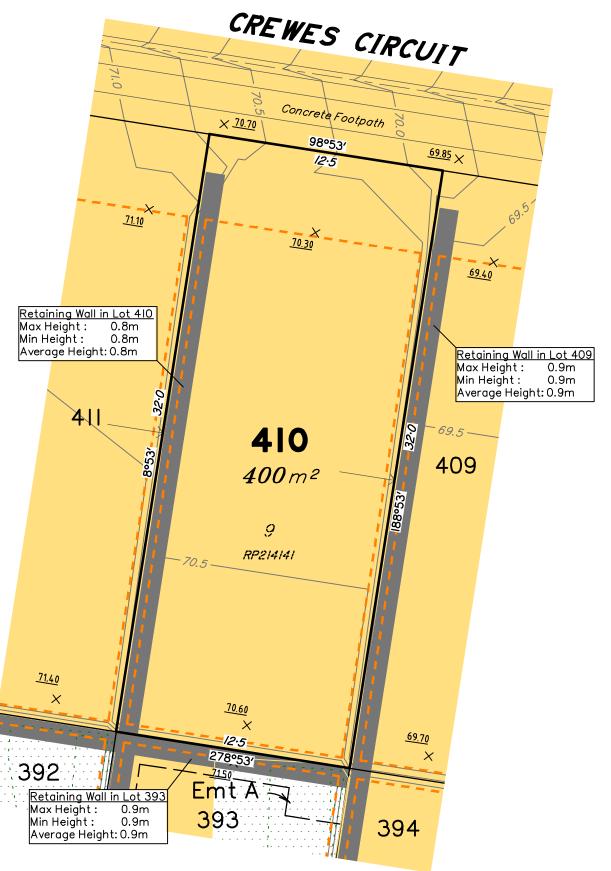

### **NOTES**

This plan has been prepared from preliminary survey plan (SP279461) and engineering plans provided on the 1/12/2015 by ETS Engineering.

Lot 390 is restricted to the depth of 15.24 metres below the surface, as defined on the plan M3172.

Development approval has been received for this subdivision (application 1490/2015/CA) from the Ipswich City Council (03/09/2015).

Development approval has not been received from the Ipswich City Council for operational works associated with this subdivision.

All fill shall be placed and compacted in a controlled manner so that Level 1 level of responsibility may be achieved and certified as per AS3798-2007.

Parts of Lot 390 are subject to fill less than 0.25m in depth.

This Disclosure Plan is prepared for the sole purpose of satisfying the Disclosure requirements of the Land Sales Act and SHOULD NOT be used for any other purpose, particularly As-constructed purposes. This information is compiled from Design and As-constructed plans only, unless otherwise stated, and thereon is subject to final survey and construction of operational works.

saunders havill group Saunders Havill Group Pty Ltd ABN 24 144 972 949
Brisbane Emerald Rockhampton
head office 9 Thompson St Bowen Hills Q 4006
phone 1300 123 SHG web www.saundershavill.com

■ surveying ■ town planning ■ urban design ■ environmental management ■ landscape architecture

This plan shows details of Proposed Lot 390 on SP279461. SP279461 has not yet received approval from Ipswich City Council.

6

2

Scale 1:200 - Lengths are in Metres.

12

16

18

20

### Disclosure Plan for Lot 390 (Restricted) on SP279461

Described as part of Lot 854 (Restricted) on SP279417

Existing Title Reference: 51016184

Parish of Bundamba

County of Stanley

Locality of Redbank Plains