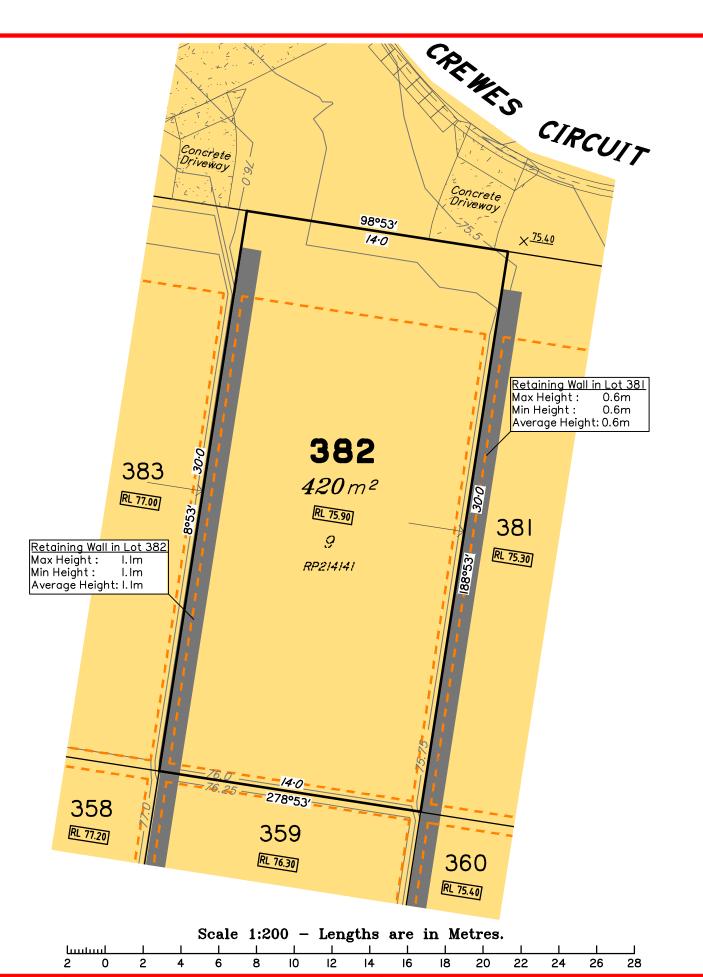

### NOTES

This plan has been prepared from preliminary survey plan (SP279461) and engineering plans provided on the 1/12/2015 by ETS Engineering.

Lot 382 is restricted to the depth of 15.24 metres below the surface, as defined on the plan M3172.

Development approval has been received for this subdivision (application 1490/2015/CA) from the Ipswich City Council (03/09/2015).

Development approval has not been received from the Ipswich City Council for operational works associated with this subdivision.

All fill shall be placed and compacted in a controlled manner so that Level 1 level of responsibility may be achieved and certified as per AS3798-2007.

This Disclosure Plan is prepared for the sole purpose of satisfying the Disclosure requirements of the Land Sales Act and SHOULD NOT be used for any other purpose, particularly As-constructed purposes. This information is compiled from Design and As-constructed plans only, unless otherwise stated, and thereon is subject to final survey and construction of operational works.

Saunders Havill Group Pty Ltd ABN 24 144 972 949 Brisbane Emerald Rockhampton head office 9 Thompson St Bowen Hills Q 4006 phone 1300 123 SHG web www.saundershavill.com This plan shows details of Proposed Lot 382 on SP279461. SP279461 has not yet received approval from Ipswich City Council.

### Disclosure Plan for Lot 382 (Restricted) on SP279461

Described as part of Lot 854 (Restricted) on SP279417 Existing Title Reference: 51016184 Parish of Bundamba County of Stanley Locality of Redbank Plains