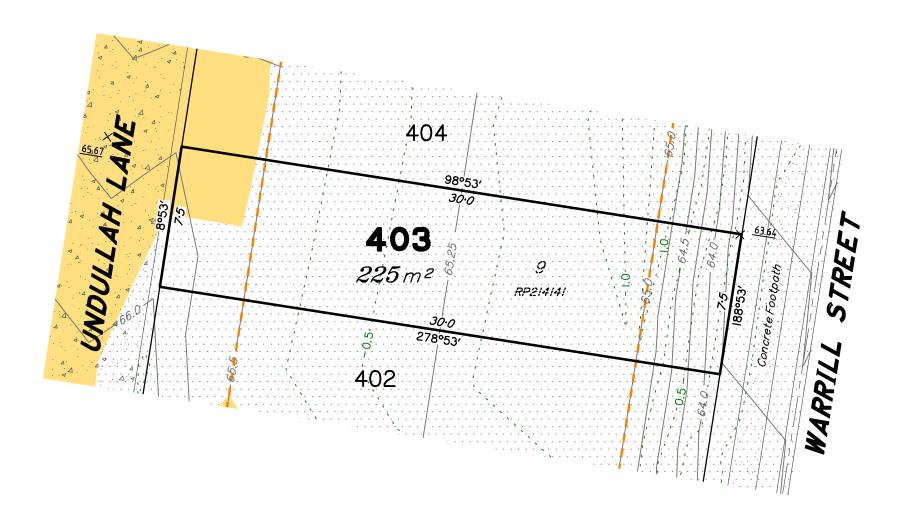

### Disclosure Plan for Lot 276 (Restricted) on SP279461

Described as part of Lot 854 (Restricted) on SP279417 Existing Title Reference: 51016184 Parish of Bundamba County of Stanley Locality of Redbank Plains

Level Datum: AHD der. Origin of Levels: PM161439 RL of Origin: 78.888 Contour Interval: 0.25m

Scale @A3 1: 200

14

12

16

18

20

22