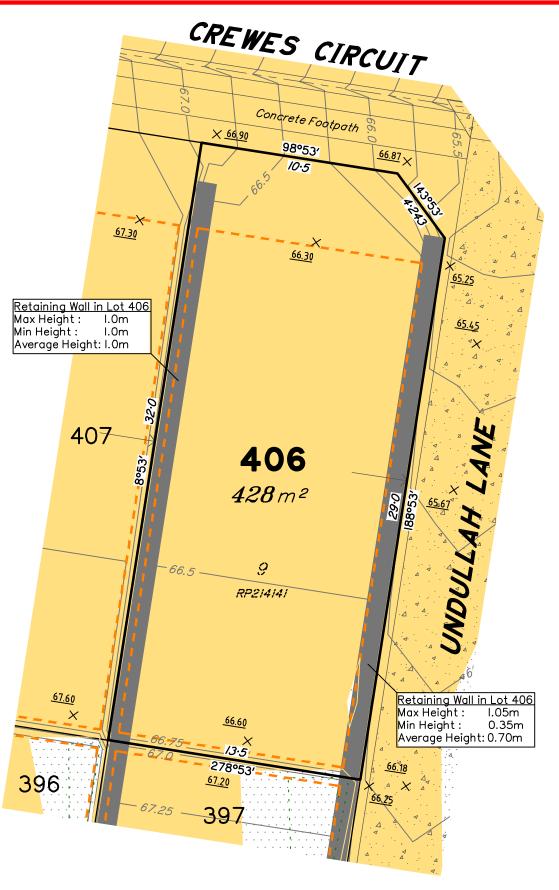

Level Datum: AHD der.
Origin of Levels: PM161439
RL of Origin: 78.888
Contour Interval: 0.25m

Scale @A3 1: 200

CREWES CIRCUIT Retaining Wall in Lot 390 Max Height: I.8m 0.0mAverage Height: 0.9m 390 440 m<sup>2</sup> RL 73.50 RP214141 Retaining Wall in Lot 390 Max Height: 0.8mMin Height: Average Height: 0.8m 389 RL 74.30 +<u>73.89</u>

### **NOTES**

This plan has been prepared from preliminary survey plan (SP279461) and engineering plans provided on the 1/12/2015 by ETS Engineering.

Lot 390 is restricted to the depth of 15.24 metres below the surface, as defined on the plan M3172.

Development approval has been received for this subdivision (application 1490/2015/CA) from the Ipswich City Council (03/09/2015).

Development approval has not been received from the Ipswich City Council for operational works associated with this subdivision.

All fill shall be placed and compacted in a controlled manner so that Level 1 level of responsibility may be achieved and certified as per AS3798-2007.

Parts of Lot 390 are subject to fill less than 0.25m in depth.

This Disclosure Plan is prepared for the sole purpose of satisfying the Disclosure requirements of the Land Sales Act and SHOULD NOT be used for any other purpose, particularly As-constructed purposes. This information is compiled from Design and As-constructed plans only, unless otherwise stated, and thereon is subject to final survey and construction of operational works.