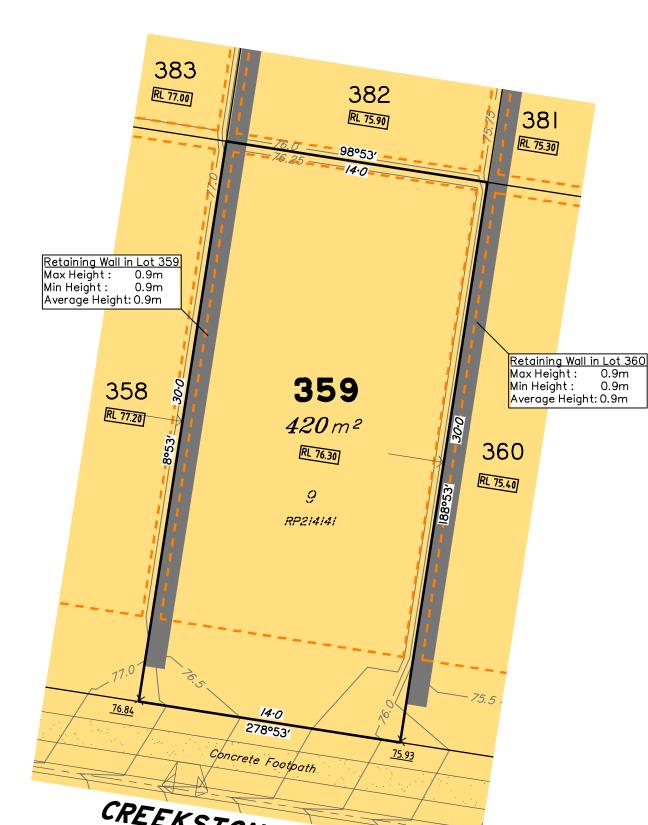

Level Datum: AHD der. Origin of Levels: PM161439 RL of Origin: 78.888 Contour Interval: 0.25m

Scale @A3 1: 200

**LEGEND** Area of Cut Area of Fill **Design Contours** - - Depth of Fill Contours Proposed Retaining Wall (Height shown on lower side of wall) - - - Proposed Building Pad RL 76.70 Proposed Finished Pad Level 77.22 X Proposed Design Surface Level - Zero Lot Boundary

### NOTES

This plan has been prepared from preliminary survey plan (SP279461) and engineering plans provided on the 1/12/2015 by ETS Engineering.

Lot 359 is restricted to the depth of 15.24 metres below the surface, as defined on the plan M3172.

### Disclosure Plan for Lot 359 (Restricted) on SP279461

Described as part of Lot 854 (Restricted) on SP279417 Existing Title Reference: 51016184 Parish of Bundamba County of Stanley Locality of Redbank Plains

Level Datum: AHD der. Origin of Levels: PM161439 RL of Origin: 78.888 Contour Interval: 0.25m

Scale @A3 1: 200