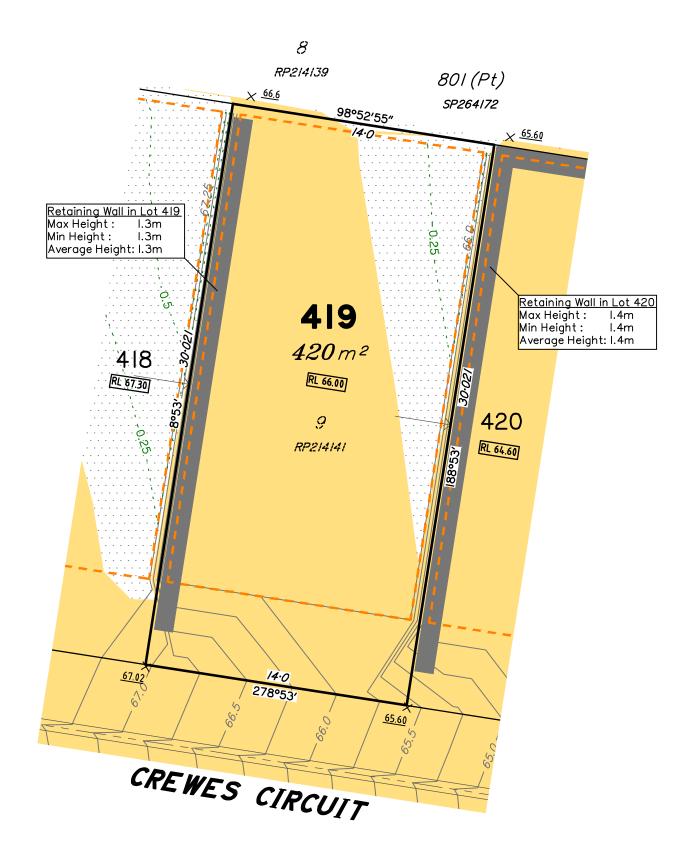

Level Datum: AHD der.
Origin of Levels: PM161439
RL of Origin: 78.888
Contour Interval: 0.25m

Scale @A3 1: 200

CREWES CIRCUIT Retaining Wall in Lot 390 Max Height: I.8m 0.0mAverage Height: 0.9m 390 440 m<sup>2</sup> RL 73.50 RP214141 Retaining Wall in Lot 390 Max Height: 0.8mMin Height: Average Height: 0.8m 389 RL 74.30 +<u>73.89</u>

All fill shall be placed and compacted in a controlled manner so that Level 1 level of responsibility may be achieved and certified as per AS3798-2007.

Parts of Lot 390 are subject to fill less than 0.25m in depth.