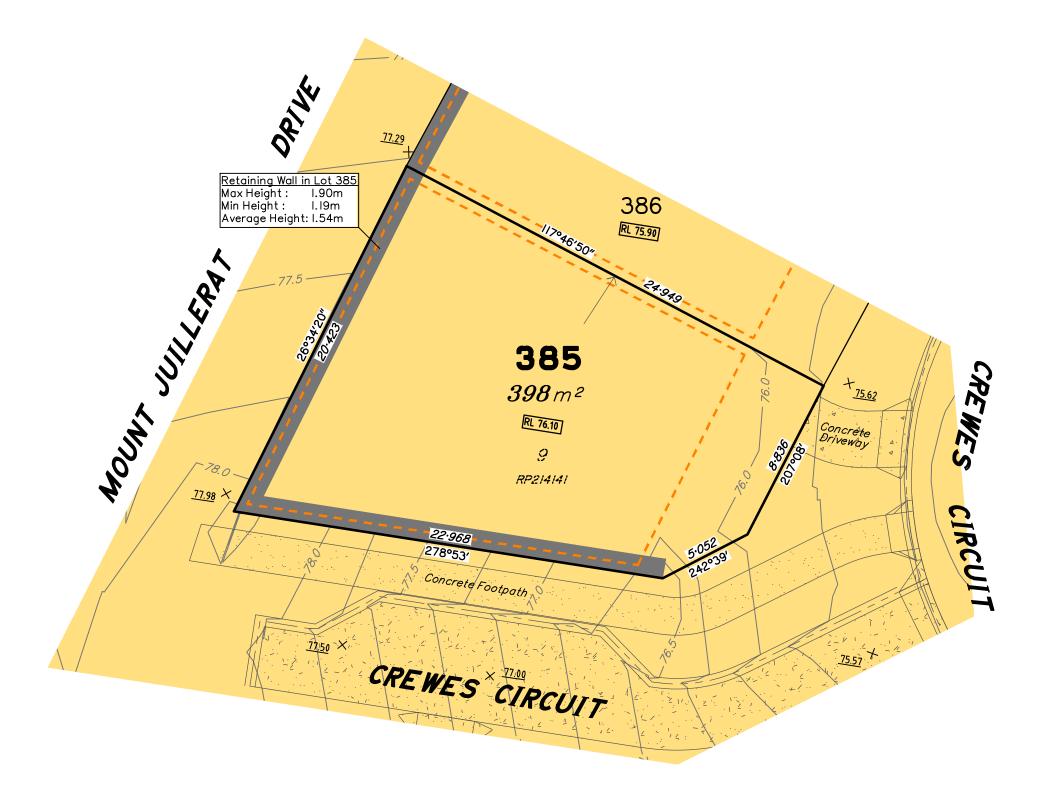

### NOTES

This plan has been prepared from preliminary survey plan (SP279461) and engineering plans provided on the 1/12/2015 by ETS Engineering.

Lot 385 is restricted to the depth of 15.24 metres below the surface, as defined on the plan M3172.

This plan shows details of Proposed Lot 385 on SP279461. SP279461 has not yet received approval from Ipswich City Council.

6

2