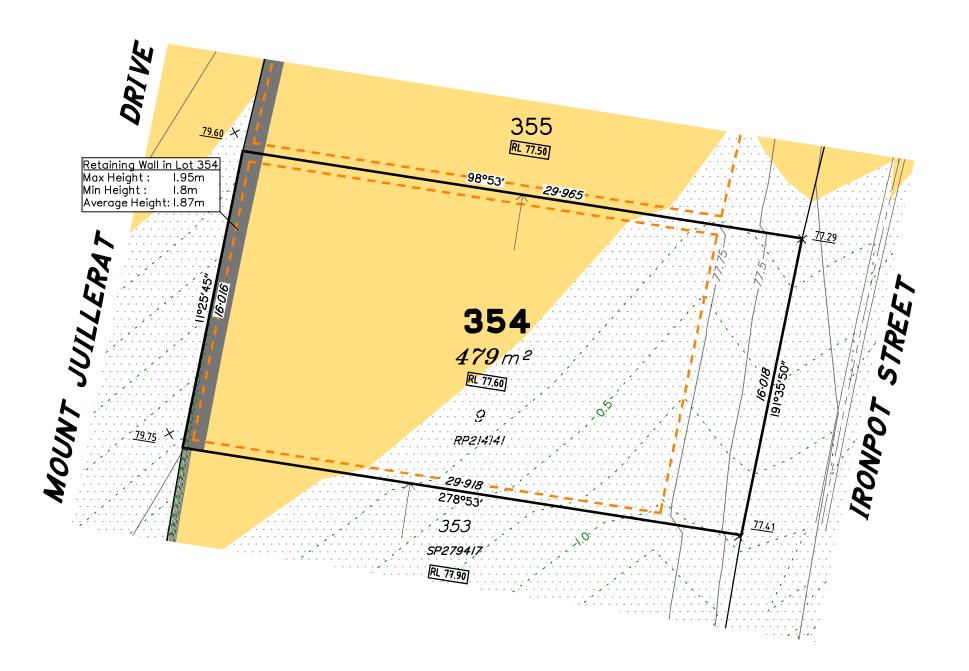

### **NOTES**

This plan has been prepared from preliminary survey plan (SP279461) and engineering plans provided on the 1/12/2015 by ETS Engineering.

Lot 354 is restricted to the depth of 15.24 metres below the surface, as defined on the plan M3172.

Development approval has been received for this subdivision (application 1490/2015/CA) from the Ipswich City Council (03/09/2015).

Development approval has not been received from the Ipswich City Council for operational works associated with this subdivision.

All fill shall be placed and compacted in a controlled manner so that Level 1 level of responsibility may be achieved and certified as per AS3798-2007.

This Disclosure Plan is prepared for the sole purpose of satisfying the Disclosure requirements of the Land Sales Act and SHOULD NOT be used for any other purpose, particularly As-constructed purposes. This information is compiled from Design and As-constructed plans only, unless otherwise stated, and thereon is subject to final survey and construction of operational works.

This plan shows details of Proposed Lot 354 on SP279461. SP279461 has not yet received approval from Ipswich City Council.

6

2

### Disclosure Plan for Lot 354 (Restricted) on SP279461

Described as part of Lot 854 (Restricted) on SP279417

Existing Title Reference: 51016184

Parish of Bundamba

County of Stanley

Locality of Redbank Plains