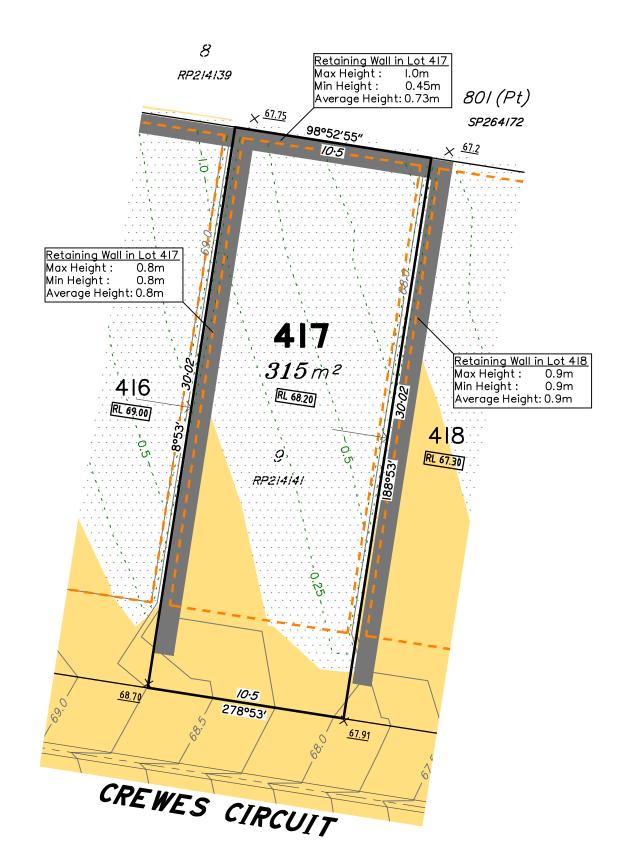

Level Datum: AHD der.
Origin of Levels: PM161439
RL of Origin: 78.888
Contour Interval: 0.25m

Scale @A3 1: 200

CREWES CIRCUIT Retaining Wall in Lot 390 Max Height: I.8m 0.0mAverage Height: 0.9m 390 440 m<sup>2</sup> RL 73.50 RP214141 Retaining Wall in Lot 390 Max Height: 0.8mMin Height: Average Height: 0.8m 389 RL 74.30 +<u>73.89</u>