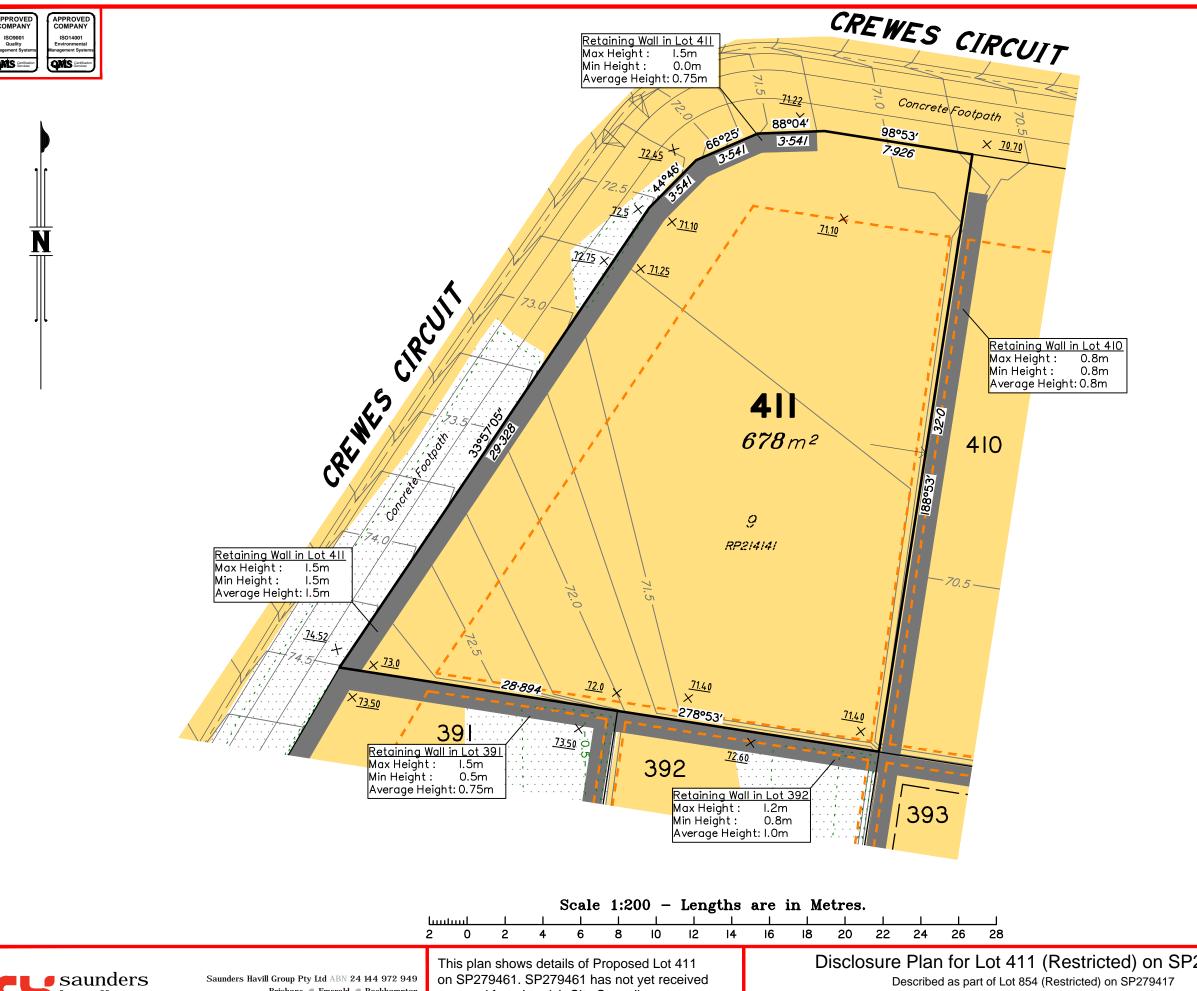

Level Datum: AHD der.
Origin of Levels: PM161439
RL of Origin: 78.888
Contour Interval: 0.25m

Scale @A3 1: 200

CREWES CIRCUIT Retaining Wall in Lot 390 Max Height: I.8m 0.0mAverage Height: 0.9m 390 440 m<sup>2</sup> RL 73.50 RP214141 Retaining Wall in Lot 390 Max Height: 0.8mMin Height: Average Height: 0.8m 389 RL 74.30 +<u>73.89</u>

All fill shall be placed and compacted in a controlled manner so that Level 1 level of responsibility may be achieved and certified as per AS3798-2007.

Parts of Lot 390 are subject to fill less than 0.25m in depth.

This plan shows details of Proposed Lot 390 on SP279461. SP279461 has not yet received approval from Ipswich City Council.

6

2

Scale 1:200 - Lengths are in Metres.

12

16

18

20

All fill shall be placed and compacted in a controlled manner so that Level 1 level of responsibility may be achieved and certified as per AS3798-2007.

Lot 393 contains Emt A on SP279461 for services benefiting Ipswich City Council. This easement is generally 1m wide adjacent to the Western & Northern boundaries of Lot 393. Emt A is plotted not to scale on this plan.