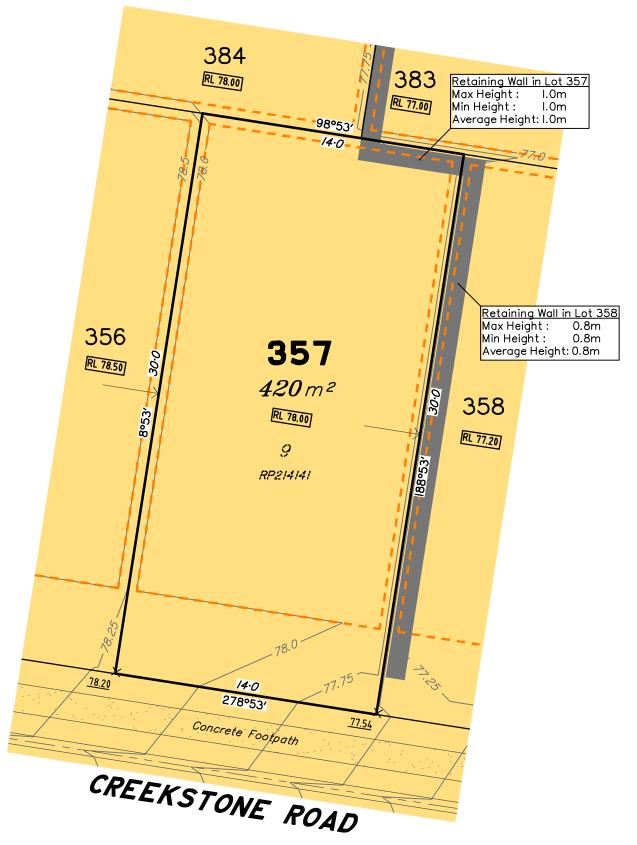

### Disclosure Plan for Lot 357 (Restricted) on SP279461

Described as part of Lot 854 (Restricted) on SP279417 Existing Title Reference: 51016184 Parish of Bundamba County of Stanley Locality of Redbank Plains

Level Datum: AHD der. Origin of Levels: PM161439 RL of Origin: 78.888 Contour Interval: 0.25m

Scale @A3 1: 200

- - - Proposed Building Pad RL 76.70 Proposed Finished Pad Level 77.22 X Proposed Design Surface Level - Zero Lot Boundary NOTES This plan has been prepared from preliminary survey plan (SP279461) and engineering plans provided on the 1/12/2015 by ETS Engineering. Lot 358 is restricted to the depth of 15.24 metres below the surface, as defined on the plan M3172. Development approval has been received for this subdivision (application 1490/2015/CA) from the Ipswich City Council (03/09/2015). Development approval has not been received from the Ipswich City Council for operational works associated with this subdivision.

per AS3798-2007.

LEGEND

Area of Cut Area of Fill

**Design Contours** - - Depth of Fill Contours

> Proposed Retaining Wall (Height shown on lower side of wall)

This Disclosure Plan is prepared for the sole purpose of satisfying the Disclosure requirements of the Land Sales Act and SHOULD NOT be used for any other purpose, particularly As-constructed purposes. This information is compiled from Design and As-constructed plans only, unless otherwise stated, and thereon is subject to final survey and construction of operational works.