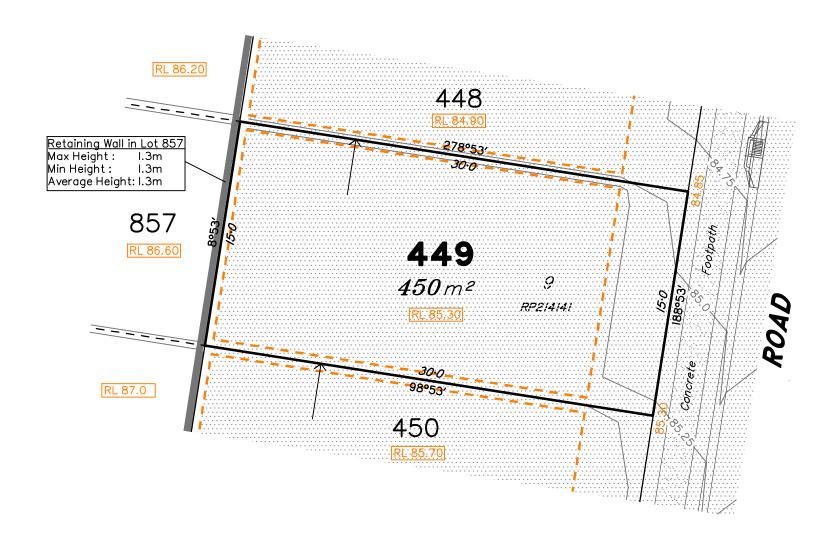

Disclosure Plan for Proposed Lot 449 (Restricted) on SP292395

Described as part of Lot 855 (Restricted) on SP279417 Existing Title Reference: 51016185

Locality of Redbank Plains

Level Datum: AHD der. Origin of Levels: PM161439 RL of Origin: 78.888 Contour Interval: 0.25m

Scale @A3 1: 250

Area of Cut

Design Contours

 Zero Lot Boundary Proposed Retaining Wall

Proposed Building Pad (Indicative)

38.78 Finished Surface Design Level

RL 38.78 Finished Pad Design Level