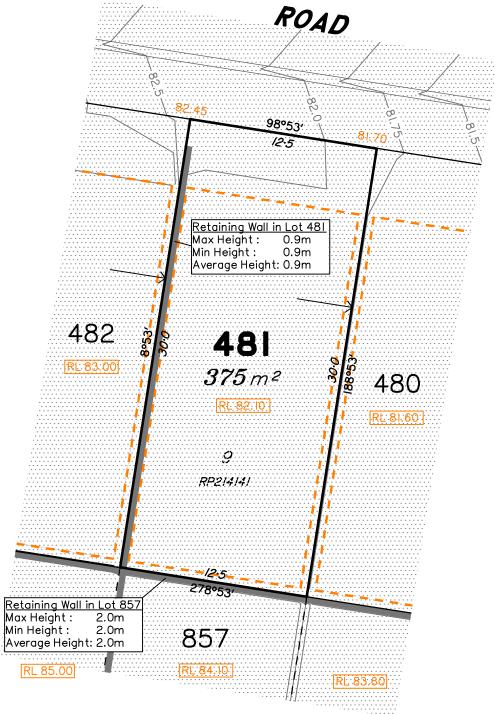

#### **NOTES**

This plan has been prepared from preliminary survey plan (SP292395) and engineering plans provided on the 22/02/2017 by ETS Engineering.

Lot 481 is restricted to the depth of 15.24 metres below the surface, as defined on the plan M3172.

Development Approval has been granted for Reconfiguration of a Lot for the proposed lot (Application 733/2016/CA)

Development Approval has not been granted for Operational Works for the proposed lot.

| П |       | No. | by  | Date     | Description                      |
|---|-------|-----|-----|----------|----------------------------------|
| П | sər   | В   | TBG | 02/02/17 | Some contours removed            |
|   | Issue | С   | TBG | 21/02/17 | Council Approval status amended. |
|   |       | ם   | TBG | 01/03/17 | Earthworks amended.              |
| • |       |     |     |          |                                  |