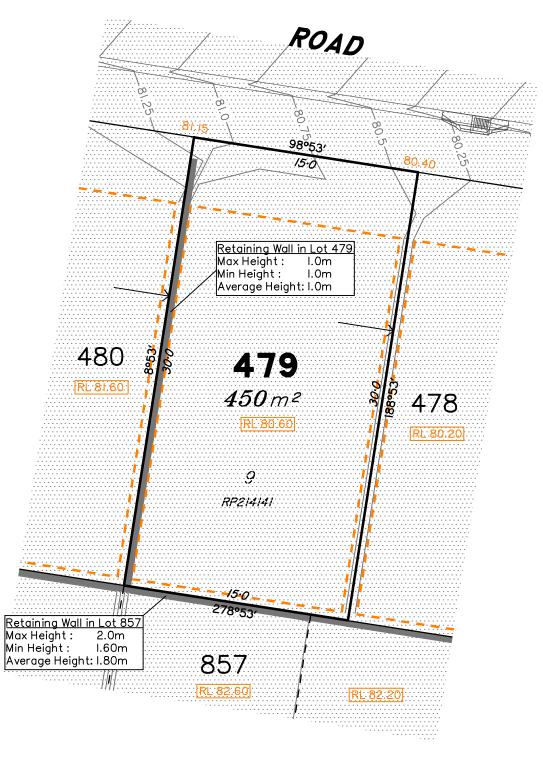

#### **NOTES**

This plan has been prepared from preliminary survey plan (SP292395) and engineering plans provided on the 22/02/2017 by ETS Engineering.

Lot 479 is restricted to the depth of 15.24 metres below the surface, as defined on the plan M3172.

Development Approval has been granted for Reconfiguration of a Lot for the proposed lot (Application 733/2016/CA)

Development Approval has not been granted for Operational Works for the proposed lot.

| A TBG 15/11/16 Original Issue B TBG 02/02/17 Some contours removed |    |    | No. | by  | Date     | Description                      |
|--------------------------------------------------------------------|----|----|-----|-----|----------|----------------------------------|
| B TBG 02/02/17   Some contours removed                             |    | S  | Α   | TBG | 15/11/16 | Original Issue                   |
|                                                                    |    |    | В   | TBG | 02/02/17 | Some contours removed            |
| <u>∞</u> C TBG 21/02/17 Council Approval status amended.           | ΙL | sı | O   | TBG | 21/02/17 | Council Approval status amended. |

Disclosure Plan for Proposed Lot 479 (Restricted) on SP292395

Described as part of Lot 855 (Restricted) on SP279417 Existing Title Reference: 51016185

Locality of Redbank Plains

Level Datum: AHD der. Origin of Levels: PM161439 RL of Origin: 78.888 Contour Interval: 0.25m

Scale @A3 1: 250

Area of Cut Design Contours Zero Lot Boundary Proposed Retaining Wall Proposed Building Pad (Indicative) 38.78 Finished Surface Design Level RL 38.78 Finished Pad Design Level