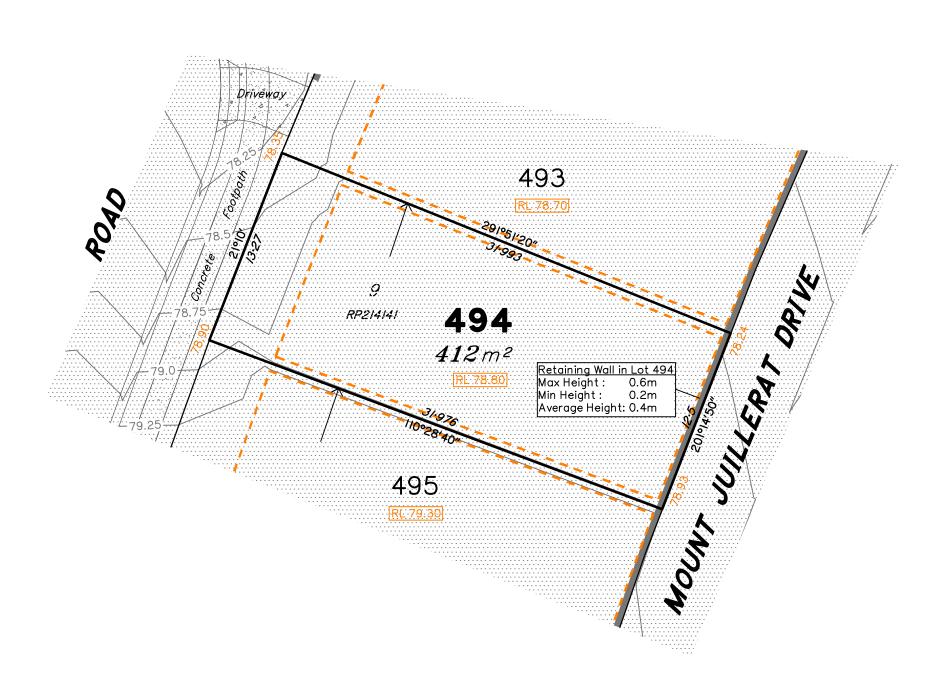

38.78 Finished Surface Design Level

RL 38.78 Finished Pad Design Level

**NOTES** 

This plan has been prepared from preliminary survey plan (SP292395) and engineering plans provided on the 22/02/2017 by ETS Engineering.

Lot 494 is restricted to the depth of 15.24 metres below the surface, as defined on the plan M3172.

Development Approval has been granted for Reconfiguration of a Lot for the proposed lot (Application 733/2016/CA)

Development Approval has not been granted for Operational Works for the proposed lot.

| П |       | No. | by  | Date     | Description                      |  |  |  |  |
|---|-------|-----|-----|----------|----------------------------------|--|--|--|--|
| П | S     | Α   | TBG | 15/11/16 | Original Issue                   |  |  |  |  |
|   | Issue | В   | TBG | 02/02/17 | Some contours removed            |  |  |  |  |
|   |       | С   | TBG | 21/02/17 | Council approval status updated. |  |  |  |  |
| • |       |     |     |          |                                  |  |  |  |  |

16

Scale 1:250 - Lengths are in Metres.

18

20 22 24 26 28 30 32 34 36 38

Disclosure Plan for Proposed Lot 494 (Restricted) on SP292395

Described as part of Lot 855 (Restricted) on SP279417 Existing Title Reference: 51016185

Locality of Redbank Plains

Level Datum: AHD der. Origin of Levels: PM161439 RL of Origin: 78.888 Contour Interval: 0.25m

Scale @A3 1: 250

# LEGEND Area of Cut Design Contours Zero Lot Boundary Proposed Retaining Wall Proposed Building Pad (Indicative)

38.78 Finished Surface Design Level RL 38.78 Finished Pad Design Level