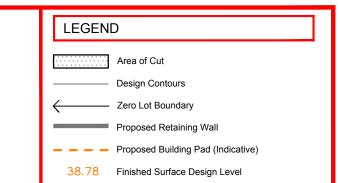

# LEGEND Area of Cut Design Contours Zero Lot Boundary Proposed Retaining Wall Proposed Building Pad (Indicative) 38.78 Finished Surface Design Level

RL 38.78 Finished Pad Design Level