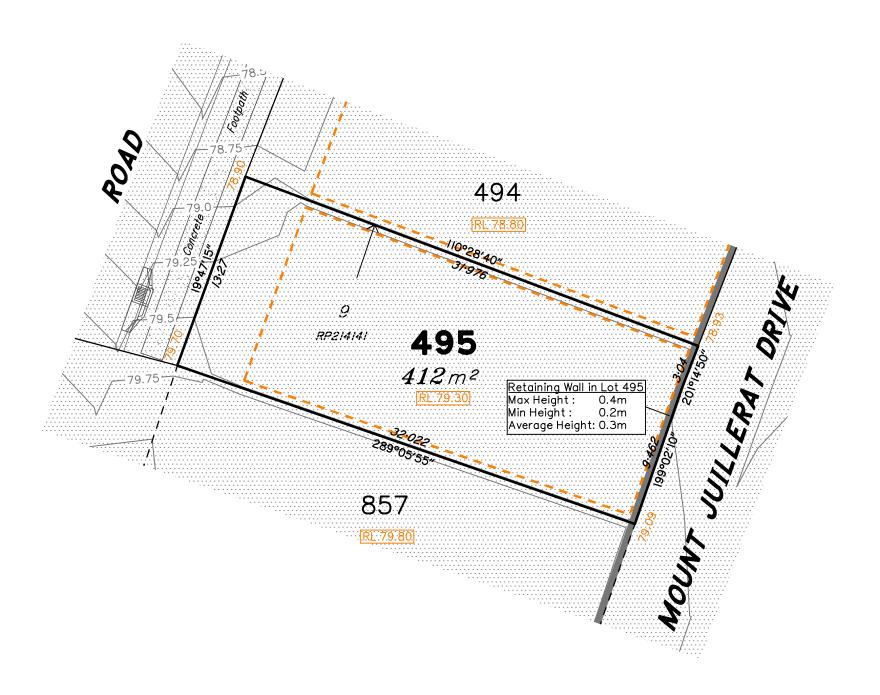

#### **NOTES**

This plan has been prepared from preliminary survey plan (SP292395) and engineering plans provided on the 22/02/2017 by ETS Engineering.

Lot 495 is restricted to the depth of 15.24 metres below the surface, as defined on the plan M3172.

Development Approval has been granted for Reconfiguration of a Lot for the proposed lot (Application 733/2016/CA)

Development Approval has not been granted for Operational Works for the proposed lot.

| П |       | No. | by  | Date     | Description                      |
|---|-------|-----|-----|----------|----------------------------------|
| П | S     | Α   | TBG | 15/11/16 | Original Issue                   |
|   | Issue | В   | TBG | 02/02/17 | Some contours removed            |
|   |       | O   | TBG | 21/02/17 | Council approval status updated. |
|   |       |     |     |          |                                  |

16

Scale 1:250 - Lengths are in Metres.

18

20 22 24 26 28 30 32 34 36 38

# Disclosure Plan for Proposed Lot 495 (Restricted) on SP292395

Described as part of Lot 855 (Restricted) on SP279417 Existing Title Reference: 51016185

Locality of Redbank Plains

Level Datum: AHD der. Origin of Levels: PM161439 RL of Origin: 78.888 Contour Interval: 0.25m

Scale @A3 1: 250