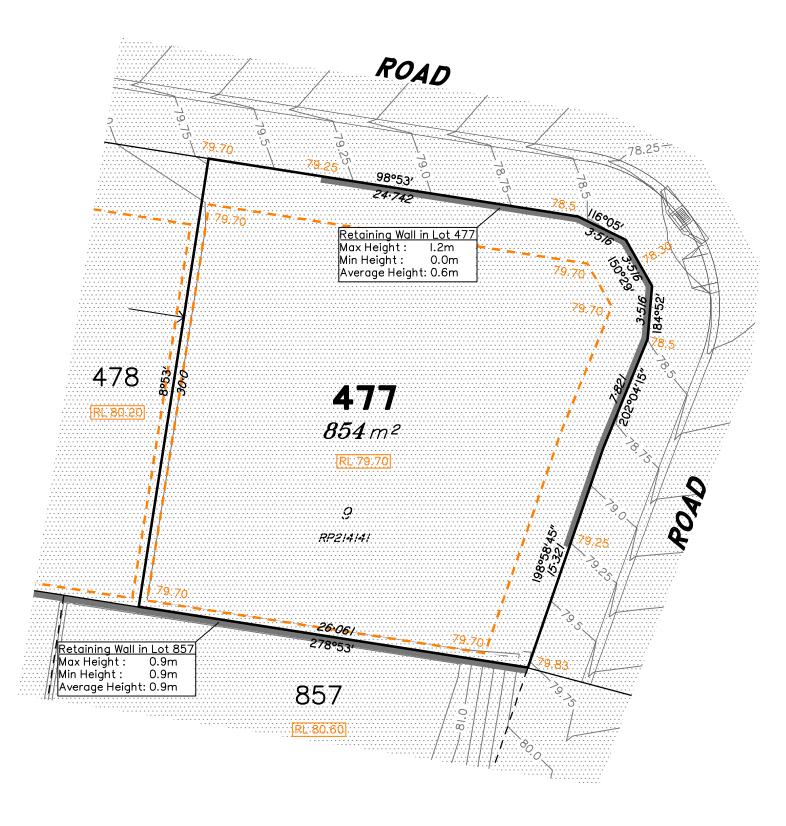

#### NOTES

LEGEND

This plan has been prepared from preliminary survey plan (SP292395) and engineering plans provided on the 22/02/2017 by ETS Engineering.

Lot 477 is restricted to the depth of 15.24 metres below the surface, as defined on the plan M3172.

Development Approval has been granted for Reconfiguration of a Lot for the proposed lot (Application 733/2016/CA)

Development Approval has not been granted for Operational Works for the proposed lot.

The building pad shown on this plan is indicative only. For building setback restrictions, purchasers are advised to refer to the approved building envelope plans for this development, with Ipswich City Council.

Disclosure Plan for Proposed Lot 477 (Restricted) on SP292395

Described as part of Lot 855 (Restricted) on SP279417 Existing Title Reference: 51016185

Locality of Redbank Plains

Level Datum: AHD der. Origin of Levels: PM161439 RL of Origin: 78.888 Contour Interval: 0.25m

Scale @A3 1: 250

| LEGEND                              |
|-------------------------------------|
| Area of Cut                         |
| ———— Design Contours                |
| Zero Lot Boundary                   |
| Proposed Retaining Wall             |
| Proposed Building Pad (Indicative)  |
| 38.78 Finished Surface Design Level |

RL 38.78 Finished Pad Design Level