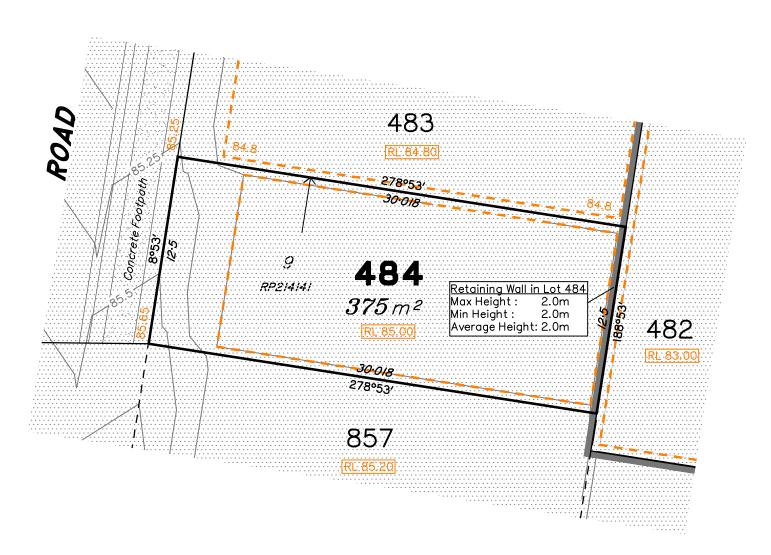

#### **NOTES**

This plan has been prepared from preliminary survey plan (SP292395) and engineering plans provided on the 22/02/2017 by ETS Engineering.

Lot 484 is restricted to the depth of 15.24 metres below the surface, as defined on the plan M3172.

Development Approval has been granted for Reconfiguration of a Lot for the proposed lot (Application 733/2016/CA)

Development Approval has not been granted for Operational Works for the proposed lot.

|   |       | No. | by  | Date     | Description                          |
|---|-------|-----|-----|----------|--------------------------------------|
|   | es    | В   | TBG | 02/02/17 | Some contours removed                |
|   | Issue | С   | TBG | 21/02/17 | Council Approval status amended.     |
|   |       | ם   | TBG | 27/02/17 | Lot dims amended as per Survey Plan. |
| • |       |     |     |          |                                      |

# Disclosure Plan for Proposed Lot 484 (Restricted) on SP292395

Described as part of Lot 855 (Restricted) on SP279417 Existing Title Reference: 51016185

Locality of Redbank Plains

Level Datum: AHD der. Origin of Levels: PM161439 RL of Origin: 78.888 Contour Interval: 0.25m