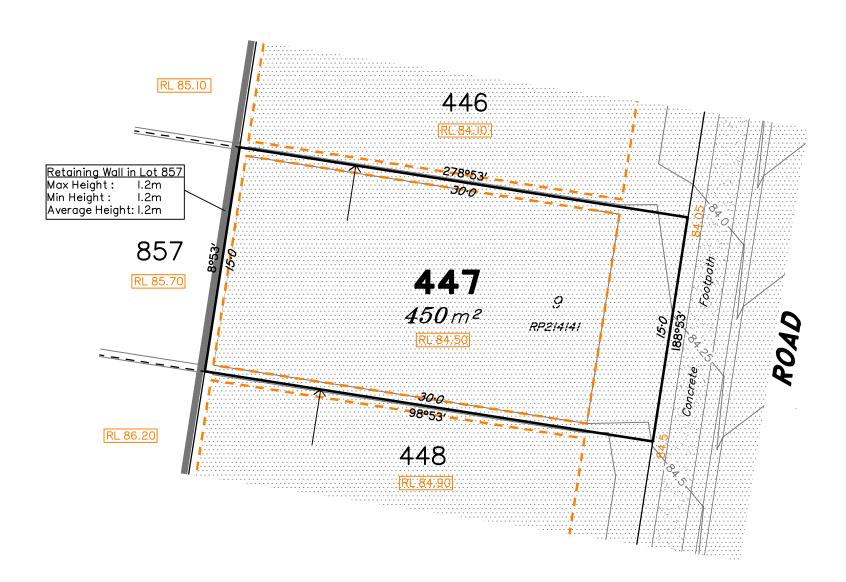

#### NOTES

This plan has been prepared from preliminary survey plan (SP292395) and engineering plans provided on the 22/02/2017 by ETS Engineering.

Lot 447 is restricted to the depth of 15.24 metres below the surface, as defined on the plan M3172.

Development Approval has been granted for Reconfiguration of a Lot for the proposed lot (Application 733/2016/CA)

Development Approval has not been granted for Operational Works for the proposed lot.

| A TBG 15/11/16 Original Issue B TBG 02/02/17 Some contours removed C TBG 21/02/17 Council approval status updated. | П |     | No. | by  | Date     | Description                      |
|--------------------------------------------------------------------------------------------------------------------|---|-----|-----|-----|----------|----------------------------------|
| B TBG 02/02/17 Some contours removed                                                                               | П | S   | Α   | TBG | 15/11/16 | Original Issue                   |
| C TBG 21/02/17 Council approval status undated                                                                     |   | sne | В   | TBG | 02/02/17 | Some contours removed            |
| = 0 1BC 270277 Council approval states apacted.                                                                    | П | sı  | O   | TBG | 21/02/17 | Council approval status updated. |