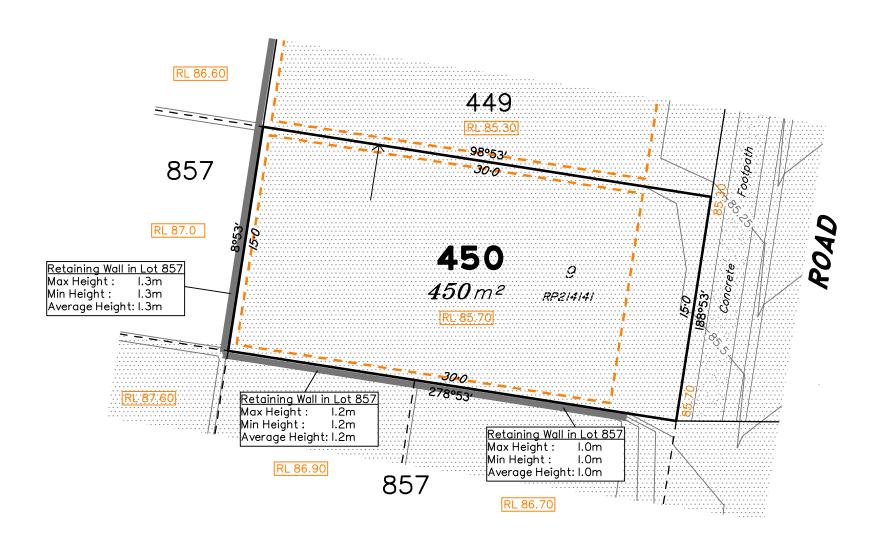

# Disclosure Plan for Proposed Lot 450 (Restricted) on SP292395

Described as part of Lot 855 (Restricted) on SP279417 Existing Title Reference: 51016185

Locality of Redbank Plains

Level Datum: AHD der. Origin of Levels: PM161439 RL of Origin: 78.888 Contour Interval: 0.25m

Scale @A3 1: 250 Dwg No. 8353 S 26 DP C 450

20 22 24 26 28 30 32 34 36 38

LEGEND

Area of Cut

Design Contours

Zero Lot Boundary

Proposed Retaining Wall

Proposed Building Pad (Indicative)

38.78 Finished Surface Design Level

RL 38.78 Finished Pad Design Level