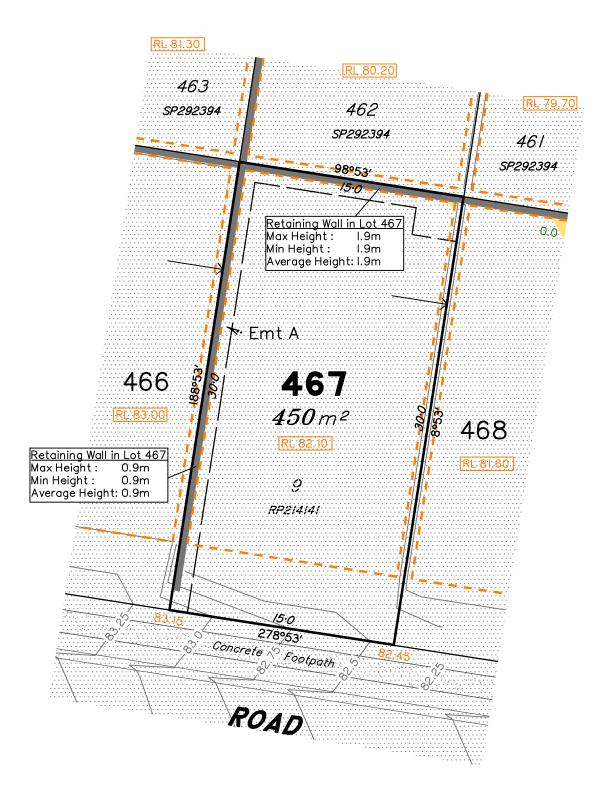

This plan has been prepared from preliminary survey plan (SP292395) and engineering plans provided on the 22/02/2017 by ETS

Lot 467 is restricted to the depth of 15.24 metres below the surface, as defined on the plan M3172.

Development Approval has been granted for

Reconfiguration of a Lot for the proposed lot

Operational Works for the proposed lot.

Lot 467 contains Emt A on SP292395 for services benefiting Queensland Urban Utilities.

Development Approval has not been granted for

(Application 733/2016/CA)

38.78 Finished Surface Design Level

RL 38.78 Finished Pad Design Level

Saunders Havill Group Pty Ltd ABN 24 144 972 949 Brisbane Fmerald Rockhampton head office 9 Thompson St Bowen Hills Q 4006 phone 1300 123 SHG web www.saundershavill.com

16

18

Disclosure Plan for Proposed Lot 467 (Restricted) on SP292395

Described as part of Lot 855 (Restricted) on SP279417 Existing Title Reference: 51016185

Locality of Redbank Plains

Level Datum: AHD der. Origin of Levels: PM161439 RL of Origin: 78.888 Contour Interval: 0.25m

Scale @A3 1: 250

This plan has been prepared from preliminary survey plan (SP292395) and engineering plans provided on the 22/02/2017 by ETS Engineering.

Lot 468 is restricted to the depth of 15.24 metres below the surface, as defined on the plan M3172.