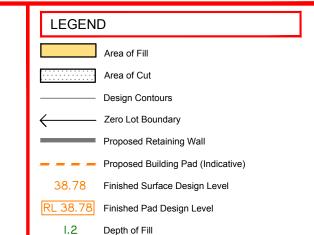

# LEGEND Area of Cut Design Contours Zero Lot Boundary Proposed Retaining Wall Proposed Building Pad (Indicative) 38.78 Finished Surface Design Level

RL 38.78 Finished Pad Design Level