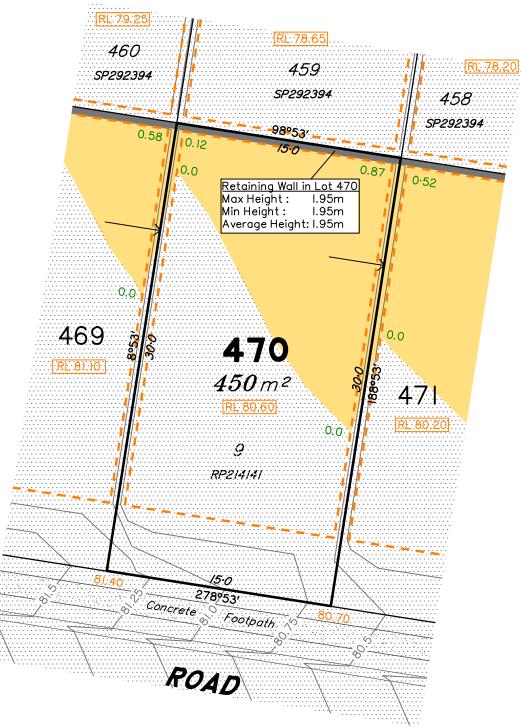

This plan has been prepared from preliminary survey plan (SP292395) and engineering plans provided on the 22/02/2017 by ETS Engineering.

Lot 470 is restricted to the depth of 15.24 metres below the surface, as defined on the plan M3172.

Development Approval has been granted for Reconfiguration of a Lot for the proposed lot (Application 733/2016/CA)

Development Approval has not been granted for Operational Works for the proposed lot.

All fill shall be placed and compacted in a controlled manner so that Level 1 level of responsibility may be achieved and certified as per AS3798-2007.

Disclosure Plan for Proposed Lot 470 (Restricted) on SP292395

Described as part of Lot 855 (Restricted) on SP279417 Existing Title Reference: 51016185

Locality of Redbank Plains

Level Datum: AHD der. Origin of Levels: PM161439 RL of Origin: 78.888 Contour Interval: 0.25m

Scale @A3 1: 250

LEGEND Area of Cut **Design Contours**  Zero Lot Boundary Proposed Retaining Wall Proposed Building Pad (Indicative) 38.78 Finished Surface Design Level Finished Pad Design Level

Depth of Fill