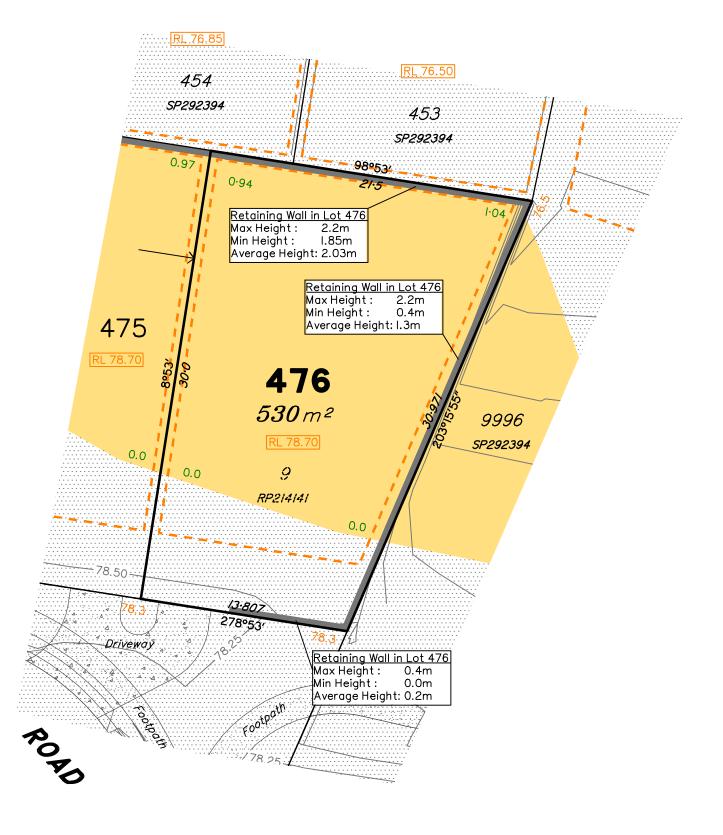

#### NOTES

This plan has been prepared from preliminary survey plan (SP292395) and engineering plans provided on the 12/10/16, 01/11/16, 04/11/16, 10/11/16 & 15/02/17 by ETS Engineering.

Lot 476 is restricted to the depth of 15.24 metres below the surface, as defined on the plan M3172.

Development Approval has been granted for Reconfiguration of a Lot for the proposed lot (Application 733/2016/CA)

Development Approval has not been granted for Operational Works for the proposed lot.

All fill shall be placed and compacted in a controlled manner so that Level 1 level of responsibility may be achieved and certified as per AS3798-2007.

|     | No. | by  | Date     | Description                               |
|-----|-----|-----|----------|-------------------------------------------|
| S   | В   | TBG | 02/02/17 | Some contours removed                     |
| sne | С   | TBG | 21/02/17 | Driveway added. Council approval updated. |
| SSI | D   | TBG | 27/02/17 | Emt B Removed                             |

# Disclosure Plan for Proposed Lot 476 (Restricted) on SP292395

Described as part of Lot 855 (Restricted) on SP279417
Existing Title Reference: 51016185

Locality of Redbank Plains

Level Datum: AHD der. Origin of Levels: PM161439 RL of Origin: 78.888 Contour Interval: 0.25m

Scale @A3 1: 250

Area of Cut Design Contours Zero Lot Boundary Proposed Retaining Wall Proposed Building Pad (Indicative) 38.78 Finished Surface Design Level RL 38.78 Finished Pad Design Level