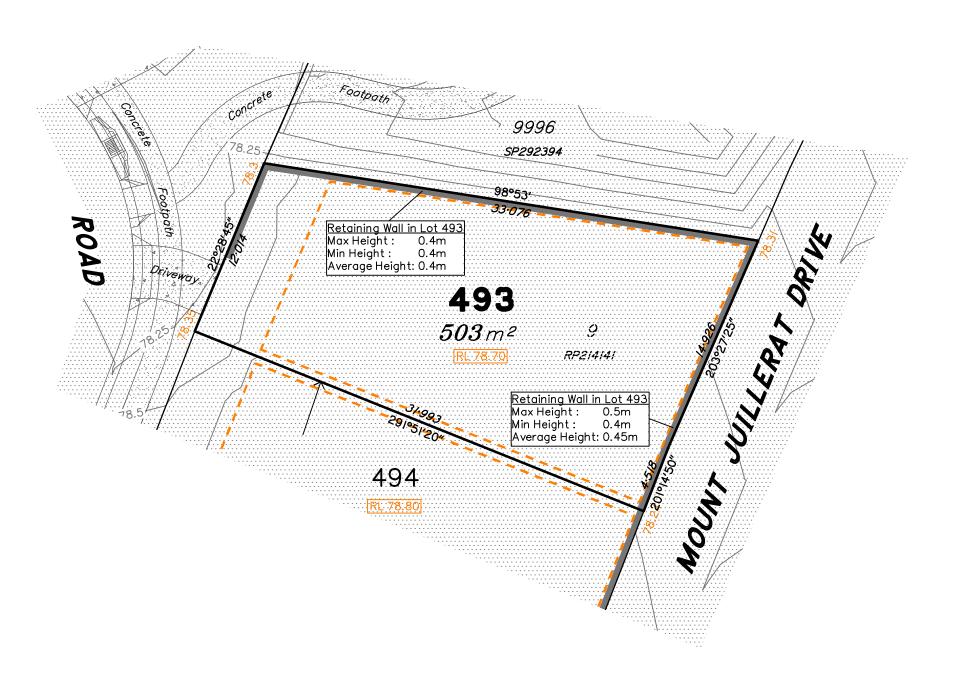

#### **NOTES**

This plan has been prepared from preliminary survey plan (SP292395) and engineering plans provided on the 12/10/16, 01/11/16, 04/11/16, 10/11/16 & 15/02/17 by ETS Engineering.

Lot 493 is restricted to the depth of 15.24 metres below the surface, as defined on the plan M3172.

Development Approval has been granted for Reconfiguration of a Lot for the proposed lot (Application 733/2016/CA)

Development Approval has not been granted for Operational Works for the proposed lot.

|  | sens | No. | by  | Date     | Description                               |
|--|------|-----|-----|----------|-------------------------------------------|
|  |      | Α   | TBG | 15/11/16 | Original Issue                            |
|  |      | В   | TBG | 02/02/17 | Some contours removed                     |
|  | IS   | С   | TBG | 21/02/17 | Driveway Added. Council approval updated. |

16

Scale 1:250 - Lengths are in Metres.

18 20 22 24 26 28 30 32 34 36 38

Disclosure Plan for Proposed Lot 493 (Restricted) on SP292395

Described as part of Lot 855 (Restricted) on SP279417 Existing Title Reference: 51016185