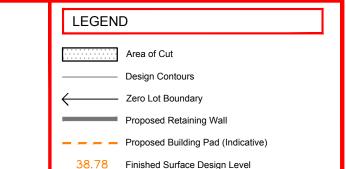

# LEGEND Area of Cut Design Contours Zero Lot Boundary Proposed Retaining Wall Proposed Building Pad (Indicative) 38.78 Finished Surface Design Level

RL 38.78 Finished Pad Design Level