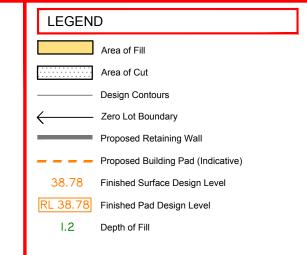

Scale @A3 1: 250

| LEGENI       | )                                  |
|--------------|------------------------------------|
|              | Area of Fill                       |
|              | Area of Cut                        |
|              | Design Contours                    |
| $\leftarrow$ | Zero Lot Boundary                  |
|              | Proposed Retaining Wall            |
|              | Proposed Building Pad (Indicative) |
| 38.78        | Finished Surface Design Level      |
| RL 38.78     | Finished Pad Design Level          |
| 1.2          | Depth of Fill                      |