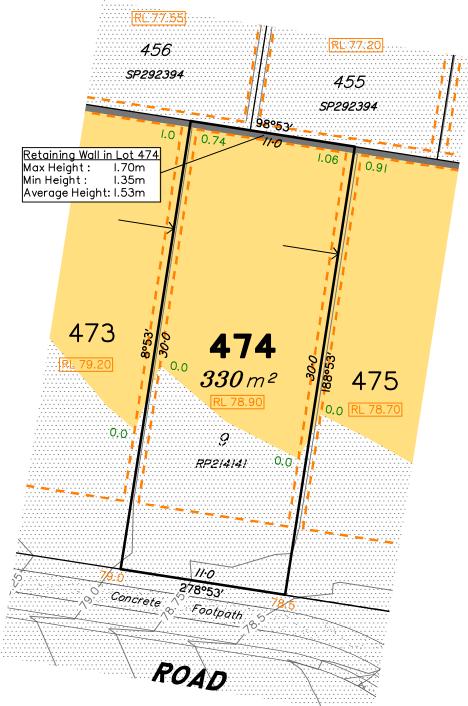

#### **NOTES**

LEGEND

This plan has been prepared from preliminary survey plan (SP292395) and engineering plans provided on the 22/02/2017 by ETS Engineering.

Lot 474 is restricted to the depth of 15.24 metres below the surface, as defined on the plan M3172.

Development Approval has been granted for Reconfiguration of a Lot for the proposed lot (Application 733/2016/CA)

Development Approval has not been granted for Operational Works for the proposed lot.

All fill shall be placed and compacted in a controlled manner so that Level 1 level of responsibility may be achieved and certified as per AS3798-2007.

| П |     | No. | by  | Date     | Description                      |
|---|-----|-----|-----|----------|----------------------------------|
| П | S   | Α   | TBG | 15/11/16 | Original Issue                   |
|   | sne | В   | TBG | 02/02/17 | Some contours removed            |
|   | 88  | С   | TBG | 21/02/17 | Council Approval status amended. |
| • | _   |     |     |          |                                  |

# Disclosure Plan for Proposed Lot 474 (Restricted) on SP292395

Described as part of Lot 855 (Restricted) on SP279417 Existing Title Reference: 51016185

Locality of Redbank Plains

Level Datum: AHD der. Origin of Levels: PM161439 RL of Origin: 78.888 Contour Interval: 0.25m

Scale @A3 1: 250

This plan has been prepared from preliminary survey plan (SP292395) and engineering plans provided on the 12/10/16, 01/11/16, 04/11/16, 10/11/16 & 15/02/17 by ETS Engineering.

Lot 475 is restricted to the depth of 15.24 metres below the surface, as defined on the plan M3172.