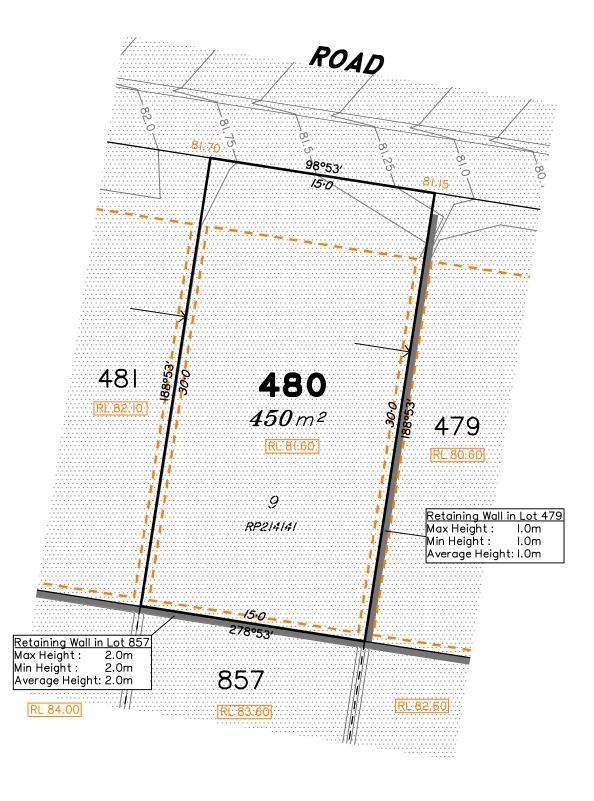

#### **NOTES**

This plan has been prepared from preliminary survey plan (SP292395) and engineering plans provided on the 22/02/2017 by ETS Engineering.

Lot 479 is restricted to the depth of 15.24 metres below the surface, as defined on the plan M3172.

Development Approval has been granted for Reconfiguration of a Lot for the proposed lot (Application 733/2016/CA)

Development Approval has not been granted for Operational Works for the proposed lot.

| A TBG 15/11/16 Original Issue B TBG 02/02/17 Some contours removed |    |    | No. | by  | Date     | Description                      |
|--------------------------------------------------------------------|----|----|-----|-----|----------|----------------------------------|
| B TBG 02/02/17   Some contours removed                             |    | S  | Α   | TBG | 15/11/16 | Original Issue                   |
|                                                                    |    |    | В   | TBG | 02/02/17 | Some contours removed            |
| <u>∞</u> C TBG 21/02/17 Council Approval status amended.           | ΙL | sı | O   | TBG | 21/02/17 | Council Approval status amended. |

#### **NOTES**

LEGEND

This plan has been prepared from preliminary survey plan (SP292395) and engineering plans provided on the 22/02/2017 by ETS Engineering.

Lot 480 is restricted to the depth of 15.24 metres below the surface, as defined on the plan M3172.

Development Approval has been granted for Reconfiguration of a Lot for the proposed lot (Application 733/2016/CA)

Development Approval has not been granted for Operational Works for the proposed lot.

| П |          | No. | by  | Date     | Description                      |
|---|----------|-----|-----|----------|----------------------------------|
| П | S        | Α   | TBG | 15/11/16 | Original Issue                   |
|   | ens      | В   | TBG | 02/02/17 | Some contours removed            |
|   | <u>8</u> | С   | TBG | 21/02/17 | Council Approval status amended. |
|   |          |     |     |          |                                  |