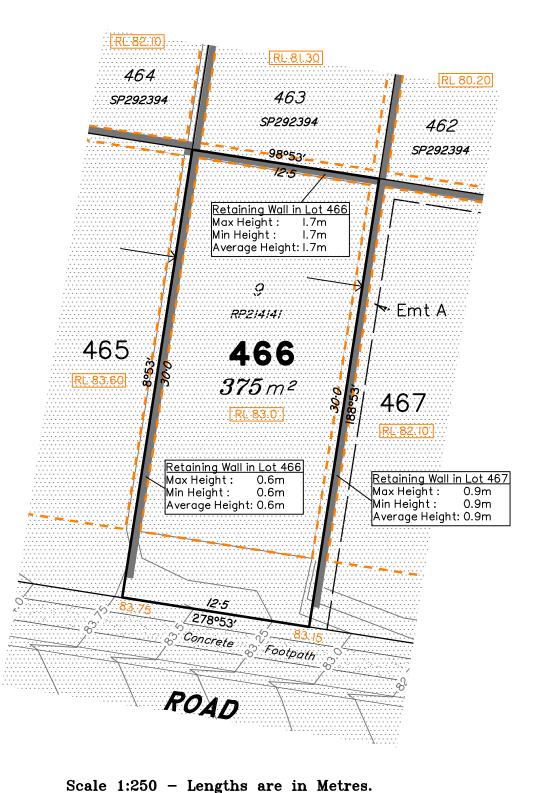

#### **NOTES**

This plan has been prepared from preliminary survey plan (SP292395) and engineering plans provided on the 22/02/2017 & 02/03/17 by ETS Engineering.

Lot 466 is restricted to the depth of 15.24 metres below the surface, as defined on the plan M3172.

Development Approval has been granted for Reconfiguration of a Lot for the proposed lot (Application 733/2016/CA)

Development Approval has not been granted for Operational Works for the proposed lot.

|           | No. | by  | Date     | Description                      |
|-----------|-----|-----|----------|----------------------------------|
| S         | В   | TBG | 02/02/17 | Some contours removed            |
| enss      | С   | TBG | 21/02/17 | Council Approval status amended. |
| <u>88</u> | D   | TBG | 02/03/17 | Ret wall on western bdy reduced. |

# Disclosure Plan for Proposed Lot 466 (Restricted) on SP292395

Described as part of Lot 855 (Restricted) on SP279417 Existing Title Reference: 51016185

Locality of Redbank Plains

Level Datum: AHD der. Origin of Levels: PM161439 RL of Origin: 78.888 Contour Interval: 0.25m

Scale @A3 1: 250

This plan has been prepared from preliminary survey plan (SP292395) and engineering plans provided on the 22/02/2017 by ETS

Lot 467 is restricted to the depth of 15.24 metres below the surface, as defined on the plan M3172.

Development Approval has been granted for

Reconfiguration of a Lot for the proposed lot

Operational Works for the proposed lot.

Lot 467 contains Emt A on SP292395 for services benefiting Queensland Urban Utilities.