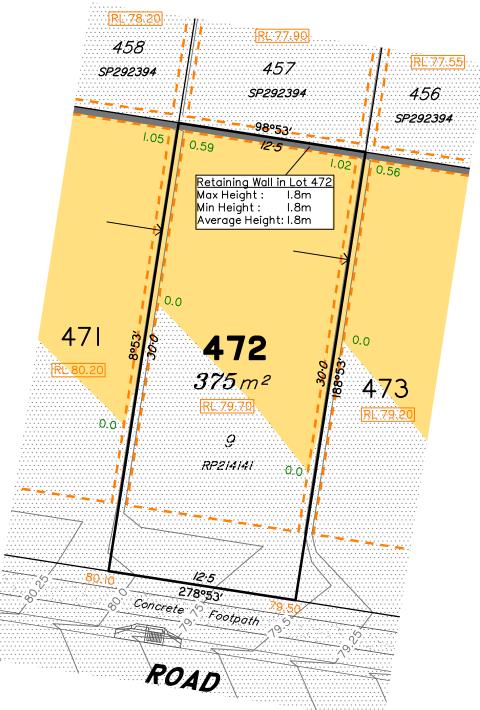

#### **NOTES**

This plan has been prepared from preliminary survey plan (SP292395) and engineering plans provided on the 22/02/2017 by ETS Engineering.

Lot 472 is restricted to the depth of 15.24 metres below the surface, as defined on the plan M3172.

Development Approval has been granted for Reconfiguration of a Lot for the proposed lot (Application 733/2016/CA)

Development Approval has not been granted for Operational Works for the proposed lot.

All fill shall be placed and compacted in a controlled manner so that Level 1 level of responsibility may be achieved and certified as per AS3798-2007.

| g A TBG 15/11/16 Original Issue  |                    |
|----------------------------------|--------------------|
| B TBG 02/02/17 Some contours i   | removed            |
| Ö C TBG 21/02/17 Council Approva | al status amended. |

Disclosure Plan for Proposed Lot 472 (Restricted) on SP292395

Described as part of Lot 855 (Restricted) on SP279417 Existing Title Reference: 51016185

Locality of Redbank Plains

Level Datum: AHD der. Origin of Levels: PM161439 RL of Origin: 78.888 Contour Interval: 0.25m

Scale @A3 1: 250

LEGEND Area of Fill Area of Cut **Design Contours**  Zero Lot Boundary Proposed Retaining Wall Proposed Building Pad (Indicative) 38.78 Finished Surface Design Level Finished Pad Design Level Depth of Fill