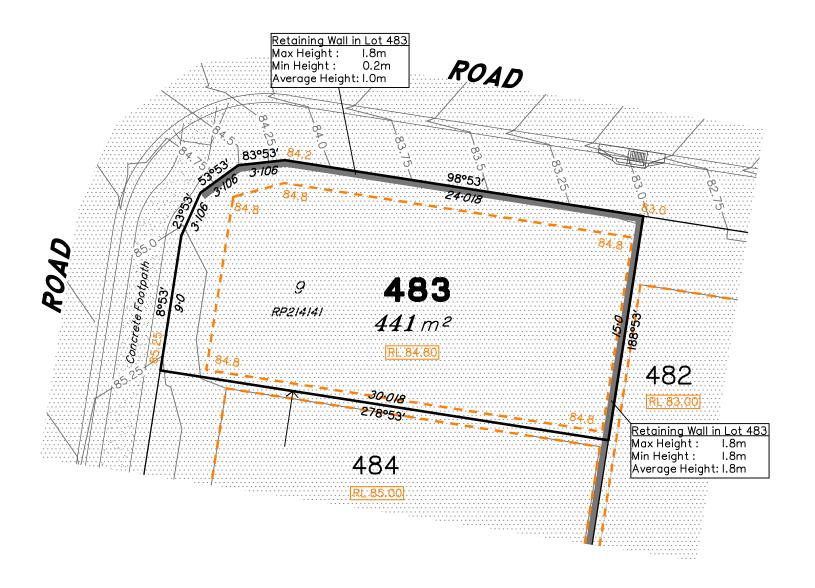

#### NOTES

This plan has been prepared from preliminary survey plan (SP292395) and engineering plans provided on the 22/02/2017 by ETS Engineering.

Lot 483 is restricted to the depth of 15.24 metres below the surface, as defined on the plan M3172.

Development Approval has been granted for Reconfiguration of a Lot for the proposed lot (Application 733/2016/CA)

Development Approval has not been granted for Operational Works for the proposed lot.

The building pad shown on this plan is indicative only. For building setback restrictions, purchasers are advised to refer to the approved building envelope plans for this development, with Ipswich City Council.

# Disclosure Plan for Proposed Lot 483 (Restricted) on SP292395

Described as part of Lot 855 (Restricted) on SP279417
Existing Title Reference: 51016185

Locality of Redbank Plains

Level Datum: AHD der.
Origin of Levels: PM161439
RL of Origin: 78.888
Contour Interval: 0.25m