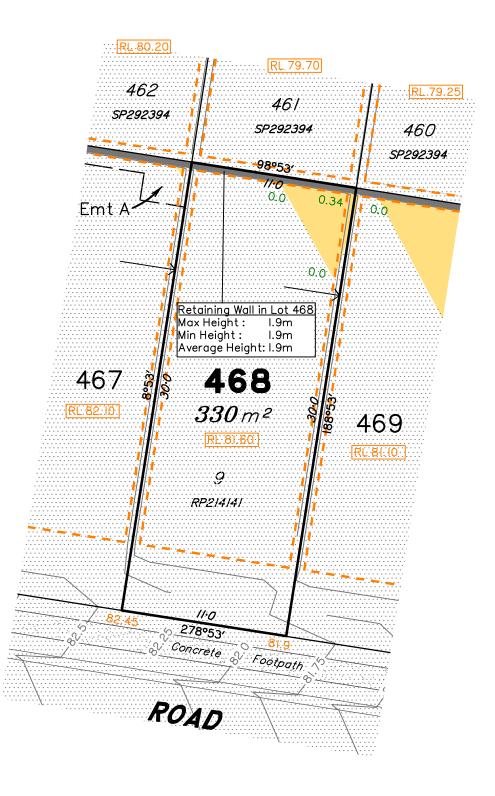

Scale @A3 1: 250

This plan has been prepared from preliminary survey plan (SP292395) and engineering plans provided on the 22/02/2017 by ETS Engineering.

Lot 468 is restricted to the depth of 15.24 metres below the surface, as defined on the plan M3172.

Development Approval has been granted for Reconfiguration of a Lot for the proposed lot (Application 733/2016/CA)

Development Approval has not been granted for Operational Works for the proposed lot.

All fill shall be placed and compacted in a controlled manner so that Level 1 level of responsibility may be achieved and certified as per AS3798-2007.

| g A TBG 15/11/16 Original Issue  |                    |
|----------------------------------|--------------------|
| B TBG 02/02/17 Some contours i   | removed            |
| Ö C TBG 21/02/17 Council Approva | al status amended. |

# Disclosure Plan for Proposed Lot 468 (Restricted) on SP292395

Described as part of Lot 855 (Restricted) on SP279417 Existing Title Reference: 51016185

Locality of Redbank Plains

Level Datum: AHD der. Origin of Levels: PM161439 RL of Origin: 78.888 Contour Interval: 0.25m

Scale @A3 1: 250

This plan has been prepared from preliminary survey plan (SP292395) and engineering plans provided on the 22/02/2017 by ETS Engineering.

Lot 469 is restricted to the depth of 15.24 metres below the surface, as defined on the plan M3172.