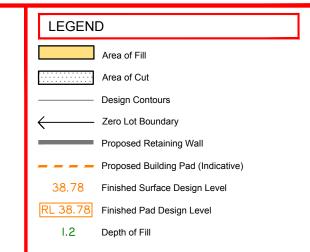

Scale @A3 1: 250

| LEGENI       | )                                  |
|--------------|------------------------------------|
|              | Area of Fill                       |
|              | Area of Cut                        |
|              | Design Contours                    |
| $\leftarrow$ | Zero Lot Boundary                  |
|              | Proposed Retaining Wall            |
|              | Proposed Building Pad (Indicative) |
| 38.78        | Finished Surface Design Level      |
| RL 38.78     | Finished Pad Design Level          |
| 1.2          | Depth of Fill                      |

Scale @A3 1: 250

| LEGEN        | D                                  |
|--------------|------------------------------------|
|              | Area of Fill                       |
|              | Area of Cut                        |
|              | Design Contours                    |
| $\leftarrow$ | Zero Lot Boundary                  |
|              | Proposed Retaining Wall            |
|              | Proposed Building Pad (Indicative) |
| 38.78        | Finished Surface Design Level      |
| RL 38.78     | Finished Pad Design Level          |
| 1.2          | Depth of Fill                      |