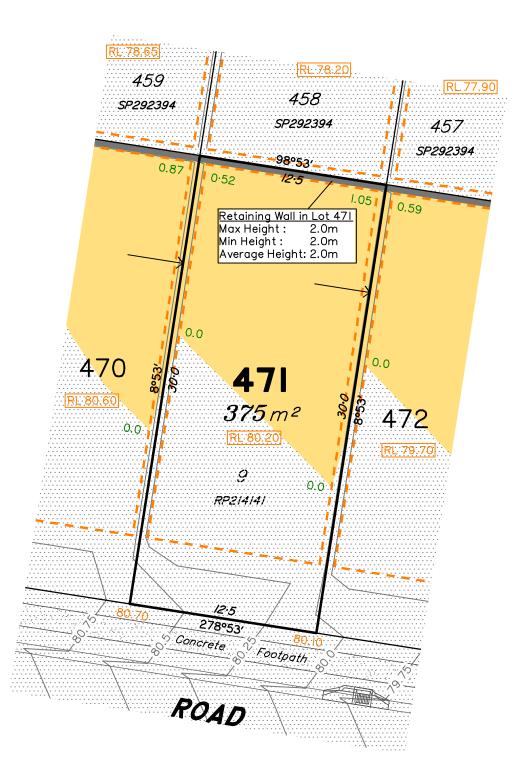

#### **NOTES**

This plan has been prepared from preliminary survey plan (SP292395) and engineering plans provided on the 22/02/2017 by ETS Engineering.

Lot 471 is restricted to the depth of 15.24 metres below the surface, as defined on the plan M3172.

Development Approval has been granted for Reconfiguration of a Lot for the proposed lot (Application 733/2016/CA)

Development Approval has not been granted for Operational Works for the proposed lot.

All fill shall be placed and compacted in a controlled manner so that Level 1 level of responsibility may be achieved and certified as per AS3798-2007.

|   |     | No. | by  | Date     | Description                      |
|---|-----|-----|-----|----------|----------------------------------|
|   | S   | Α   | TBG | 15/11/16 | Original Issue                   |
|   | sne | В   | TBG | 02/02/17 | Some contours removed            |
|   | sı  | O   | TBG | 21/02/17 | Council Approval status amended. |
| • |     |     |     |          |                                  |

# Disclosure Plan for Proposed Lot 471 (Restricted) on SP292395

Described as part of Lot 855 (Restricted) on SP279417 Existing Title Reference: 51016185

Locality of Redbank Plains

Level Datum: AHD der. Origin of Levels: PM161439 RL of Origin: 78.888 Contour Interval: 0.25m

Scale @A3 1: 250

| LEGEN        | D                                  |
|--------------|------------------------------------|
|              | Area of Fill                       |
|              | Area of Cut                        |
|              | Design Contours                    |
| $\leftarrow$ | Zero Lot Boundary                  |
|              | Proposed Retaining Wall            |
|              | Proposed Building Pad (Indicative) |
| 38.78        | Finished Surface Design Level      |
| RL 38.78     | Finished Pad Design Level          |
| 1.2          | Depth of Fill                      |