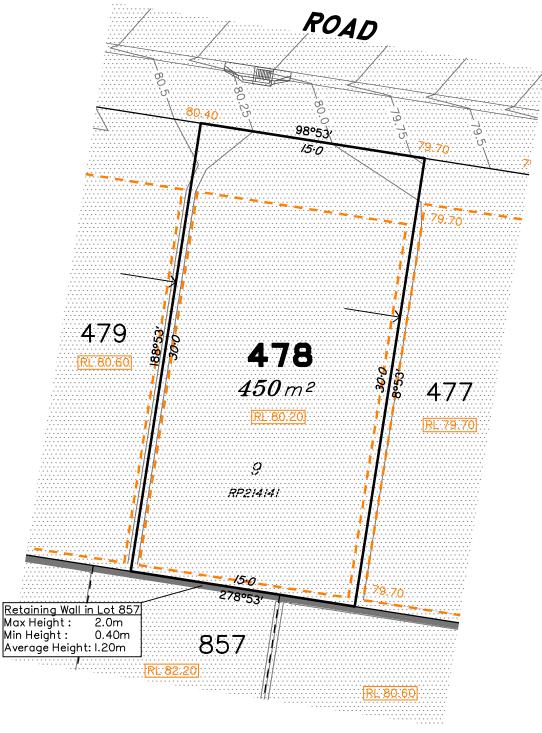

#### **NOTES**

This plan has been prepared from preliminary survey plan (SP292395) and engineering plans provided on the 22/02/2017 by ETS Engineering.

Lot 478 is restricted to the depth of 15.24 metres below the surface, as defined on the plan M3172.

Development Approval has been granted for Reconfiguration of a Lot for the proposed lot (Application 733/2016/CA)

Development Approval has not been granted for Operational Works for the proposed lot.

| B TBG 02/02/17 Some contours removed C TBG 21/02/17 Council Approval status amended. D TBG 01/03/17 Earthworks amended. | П |     | No. | by  | Date     | Description                      |
|-------------------------------------------------------------------------------------------------------------------------|---|-----|-----|-----|----------|----------------------------------|
| ਰੂ C TBG 21/02/17 Council Approval status amended.                                                                      | П | S   | В   | TBG | 02/02/17 | Some contours removed            |
| □ D TBG 01/03/17 Earthworks amended.                                                                                    |   | sne | С   | TBG | 21/02/17 | Council Approval status amended. |
|                                                                                                                         |   | IS  | Δ   | TBG | 01/03/17 | Earthworks amended.              |

Disclosure Plan for Proposed Lot 478 (Restricted) on SP292395

Described as part of Lot 855 (Restricted) on SP279417 Existing Title Reference: 51016185

Locality of Redbank Plains

Level Datum: AHD der. Origin of Levels: PM161439 RL of Origin: 78.888 Contour Interval: 0.25m

Scale @A3 1: 250

LEGEND Area of Cut Design Contours Zero Lot Boundary Proposed Retaining Wall Proposed Building Pad (Indicative) 38.78 Finished Surface Design Level

RL 38.78 Finished Pad Design Level