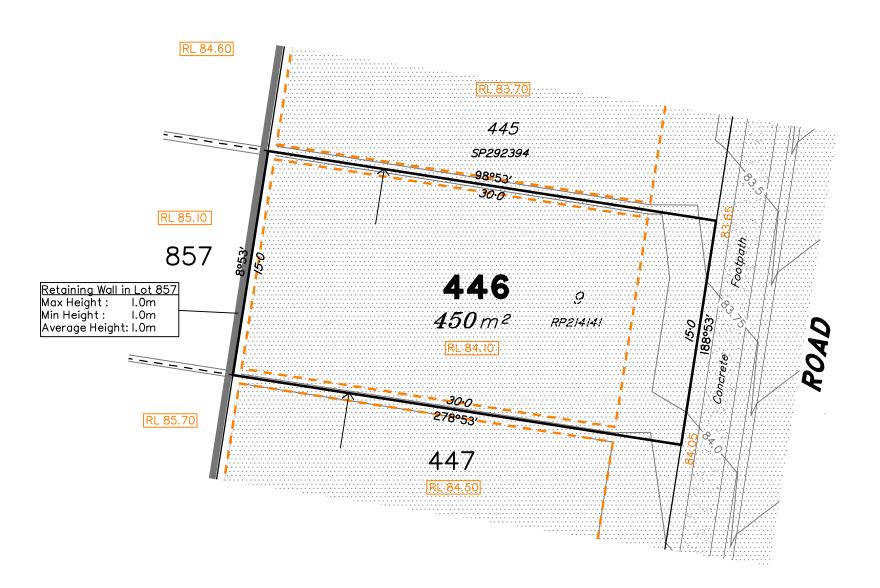

This plan has been prepared from preliminary survey plan (SP292395) and engineering plans provided on the 22/02/2017 by ETS Engineering.

Lot 446 is restricted to the depth of 15.24 metres below the surface, as defined on the plan M3172.

Development Approval has been granted for Reconfiguration of a Lot for the proposed lot (Application 733/2016/CA)

Development Approval has not been granted for Operational Works for the proposed lot.

All fill shall be placed and compacted in a controlled manner so that Level 1 level of responsibility may be achieved and certified as per AS3798-2007.

This Disclosure Plan is prepared for the sole purpose of satisfying the Disclosure requirements of the Land Sales Act and SHOULD NOT be used for any other purpose, particularly As-constructed purposes. This information is compiled from Design plans only, unless otherwise stated, and therefore is subject to final survey and construction of operational works.