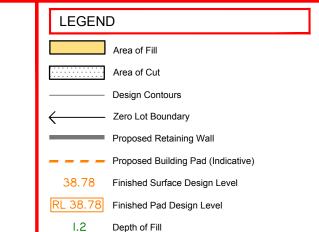

# LEGEND Area of Cut Design Contours Zero Lot Boundary Proposed Retaining Wall Proposed Building Pad (Indicative) 38.78 Finished Surface Design Level

RL 38.78 Finished Pad Design Level