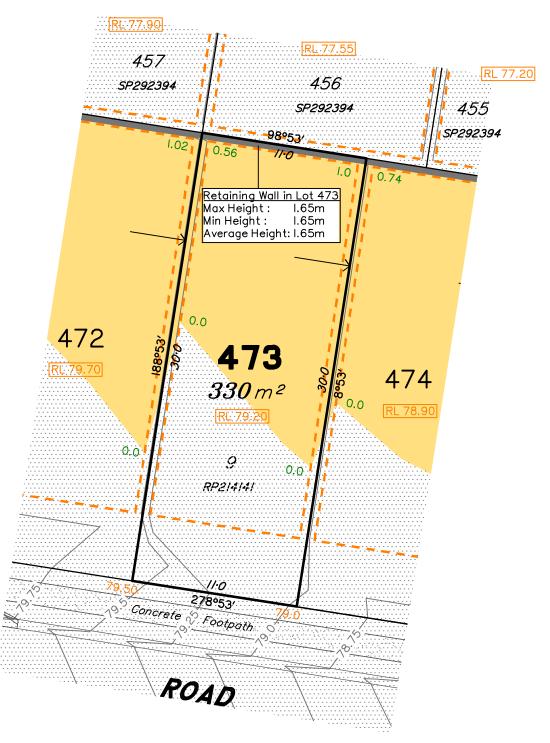

#### **NOTES**

This plan has been prepared from preliminary survey plan (SP292395) and engineering plans provided on the 22/02/2017 by ETS Engineering.

Lot 473 is restricted to the depth of 15.24 metres below the surface, as defined on the plan M3172.

Development Approval has been granted for Reconfiguration of a Lot for the proposed lot (Application 733/2016/CA)

Development Approval has not been granted for Operational Works for the proposed lot.

All fill shall be placed and compacted in a controlled manner so that Level 1 level of responsibility may be achieved and certified as per AS3798-2007.

|     |       |   | .,  | Date     | Description                      |
|-----|-------|---|-----|----------|----------------------------------|
| و ا | s [   | Α | TBG | 15/11/16 | Original Issue                   |
| 7   | sne 🗆 | В | TBG | 02/02/17 | Some contours removed            |
| _   | Si T  | С | TBG | 21/02/17 | Council Approval status amended. |

16

18

Disclosure Plan for Proposed Lot 473 (Restricted) on SP292395

Described as part of Lot 855 (Restricted) on SP279417 Existing Title Reference: 51016185

Locality of Redbank Plains

Level Datum: AHD der. Origin of Levels: PM161439 RL of Origin: 78.888 Contour Interval: 0.25m

Scale @A3 1: 250

Area of Fill Area of Cut **Design Contours**  Zero Lot Boundary Proposed Retaining Wall Proposed Building Pad (Indicative) 38.78 Finished Surface Design Level Finished Pad Design Level Depth of Fill