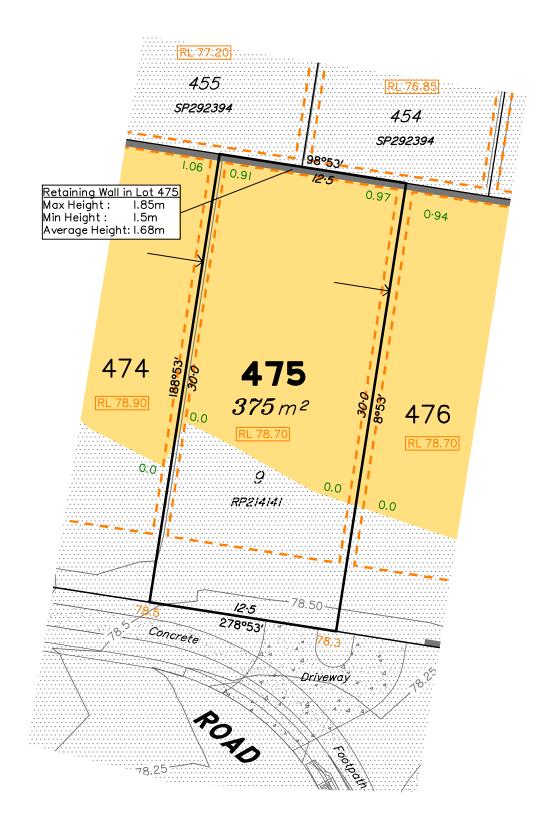

# Disclosure Plan for Proposed Lot 475 (Restricted) on SP292395

Described as part of Lot 855 (Restricted) on SP279417 Existing Title Reference: 51016185

Locality of Redbank Plains

Level Datum: AHD der. Origin of Levels: PM161439 RL of Origin: 78.888 Contour Interval: 0.25m

#### NOTES

This plan has been prepared from preliminary survey plan (SP292395) and engineering plans provided on the 12/10/16, 01/11/16, 04/11/16, 10/11/16 & 15/02/17 by ETS Engineering.

Lot 476 is restricted to the depth of 15.24 metres below the surface, as defined on the plan M3172.

Development Approval has been granted for Reconfiguration of a Lot for the proposed lot (Application 733/2016/CA)

Development Approval has not been granted for Operational Works for the proposed lot.

All fill shall be placed and compacted in a controlled manner so that Level 1 level of responsibility may be achieved and certified as per AS3798-2007.

|     | No. | by  | Date     | Description                               |
|-----|-----|-----|----------|-------------------------------------------|
| S   | В   | TBG | 02/02/17 | Some contours removed                     |
| sne | С   | TBG | 21/02/17 | Driveway added. Council approval updated. |
| SSI | D   | TBG | 27/02/17 | Emt B Removed                             |