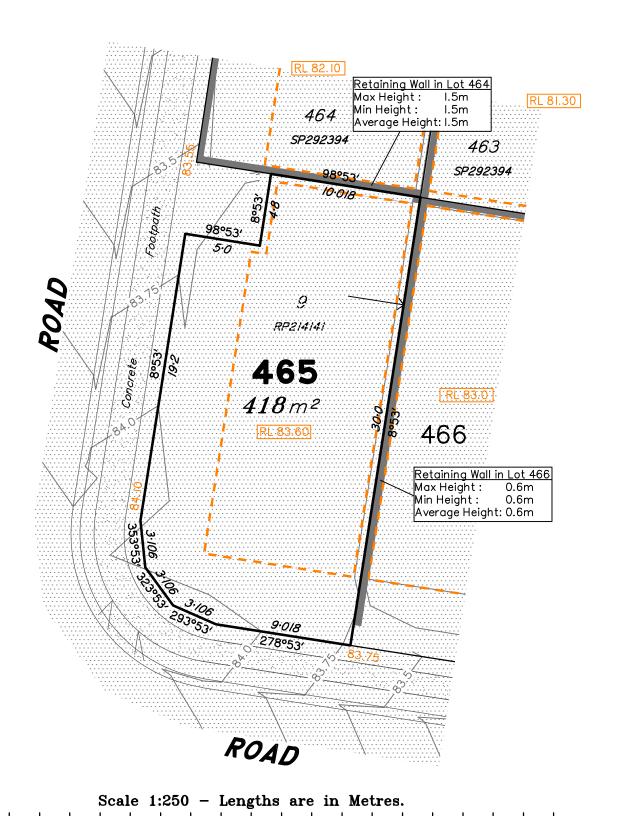

16

18

Disclosure Plan for Proposed Lot 465 (Restricted) on SP292395

Described as part of Lot 855 (Restricted) on SP279417 Existing Title Reference: 51016185

Locality of Redbank Plains

Level Datum: AHD der. Origin of Levels: PM161439 RL of Origin: 78.888 Contour Interval: 0.25m

Scale @A3 1: 250

20 22 24 26 28 30 32 34 36 38

LEGEND

Area of Cut

Design Contours

Zero Lot Boundary

Proposed Retaining Wall

Proposed Building Pad (Indicative)

38.78 Finished Surface Design Level

RL 38.78 Finished Pad Design Level