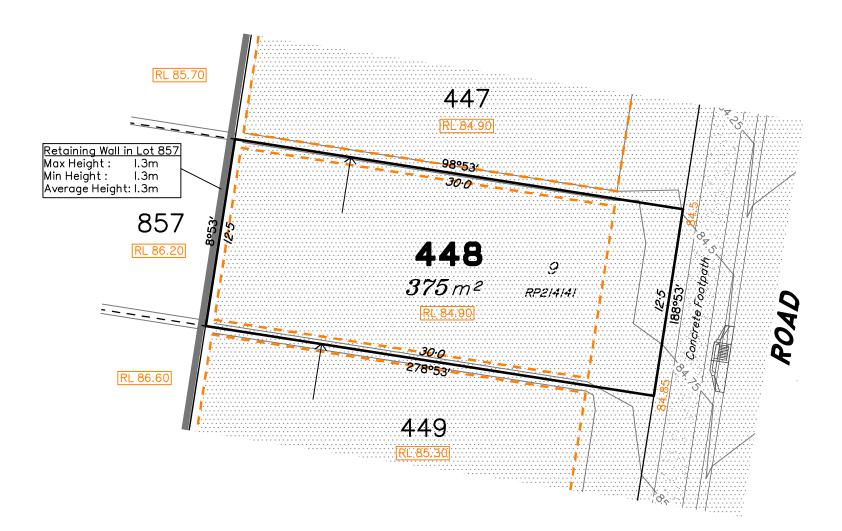

#### NOTES

This plan has been prepared from preliminary survey plan (SP292395) and engineering plans provided on the 22/02/2017 by ETS Engineering.

Lot 448 is restricted to the depth of 15.24 metres below the surface, as defined on the plan M3172.

Development Approval has been granted for Reconfiguration of a Lot for the proposed lot (Application 733/2016/CA)

Development Approval has not been granted for Operational Works for the proposed lot.

| ı |          | No. | by  | Date     | Description                      |
|---|----------|-----|-----|----------|----------------------------------|
| ı | ဖွ       | Α   | TBG | 15/11/16 | Original Issue                   |
|   | sne      | В   | TBG | 02/02/17 | Some contours removed            |
| ı | <u>s</u> | С   | TBG | 21/02/17 | Council approval status updated. |
| • | 뜨        | U   | IDG | 21/02/11 | Courier approvar status upuateu. |