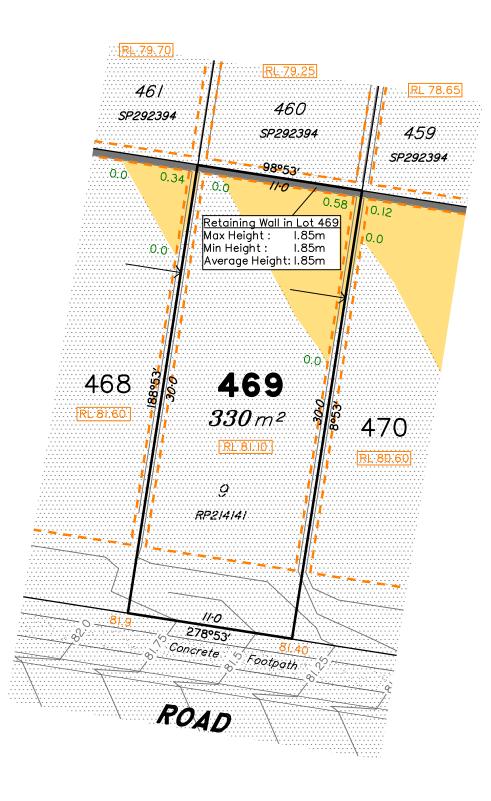

Scale @A3 1: 250

This plan has been prepared from preliminary survey plan (SP292395) and engineering plans provided on the 22/02/2017 by ETS Engineering.

Lot 469 is restricted to the depth of 15.24 metres below the surface, as defined on the plan M3172.

Development Approval has been granted for Reconfiguration of a Lot for the proposed lot (Application 733/2016/CA)

Development Approval has not been granted for Operational Works for the proposed lot.

All fill shall be placed and compacted in a controlled manner so that Level 1 level of responsibility may be achieved and certified as per AS3798-2007.

## Disclosure Plan for Proposed Lot 469 (Restricted) on SP292395

Described as part of Lot 855 (Restricted) on SP279417
Existing Title Reference: 51016185

Locality of Redbank Plains

Level Datum: AHD der. Origin of Levels: PM161439 RL of Origin: 78.888 Contour Interval: 0.25m

Scale @A3 1: 250

| LEGENI       | )                                  |
|--------------|------------------------------------|
|              | Area of Fill                       |
|              | Area of Cut                        |
|              | Design Contours                    |
| $\leftarrow$ | Zero Lot Boundary                  |
|              | Proposed Retaining Wall            |
|              | Proposed Building Pad (Indicative) |
| 38.78        | Finished Surface Design Level      |
| RL 38.78     | Finished Pad Design Level          |
| 1.2          | Depth of Fill                      |

This plan has been prepared from preliminary survey plan (SP292395) and engineering plans provided on the 22/02/2017 by ETS Engineering.

Lot 470 is restricted to the depth of 15.24 metres below the surface, as defined on the plan M3172.