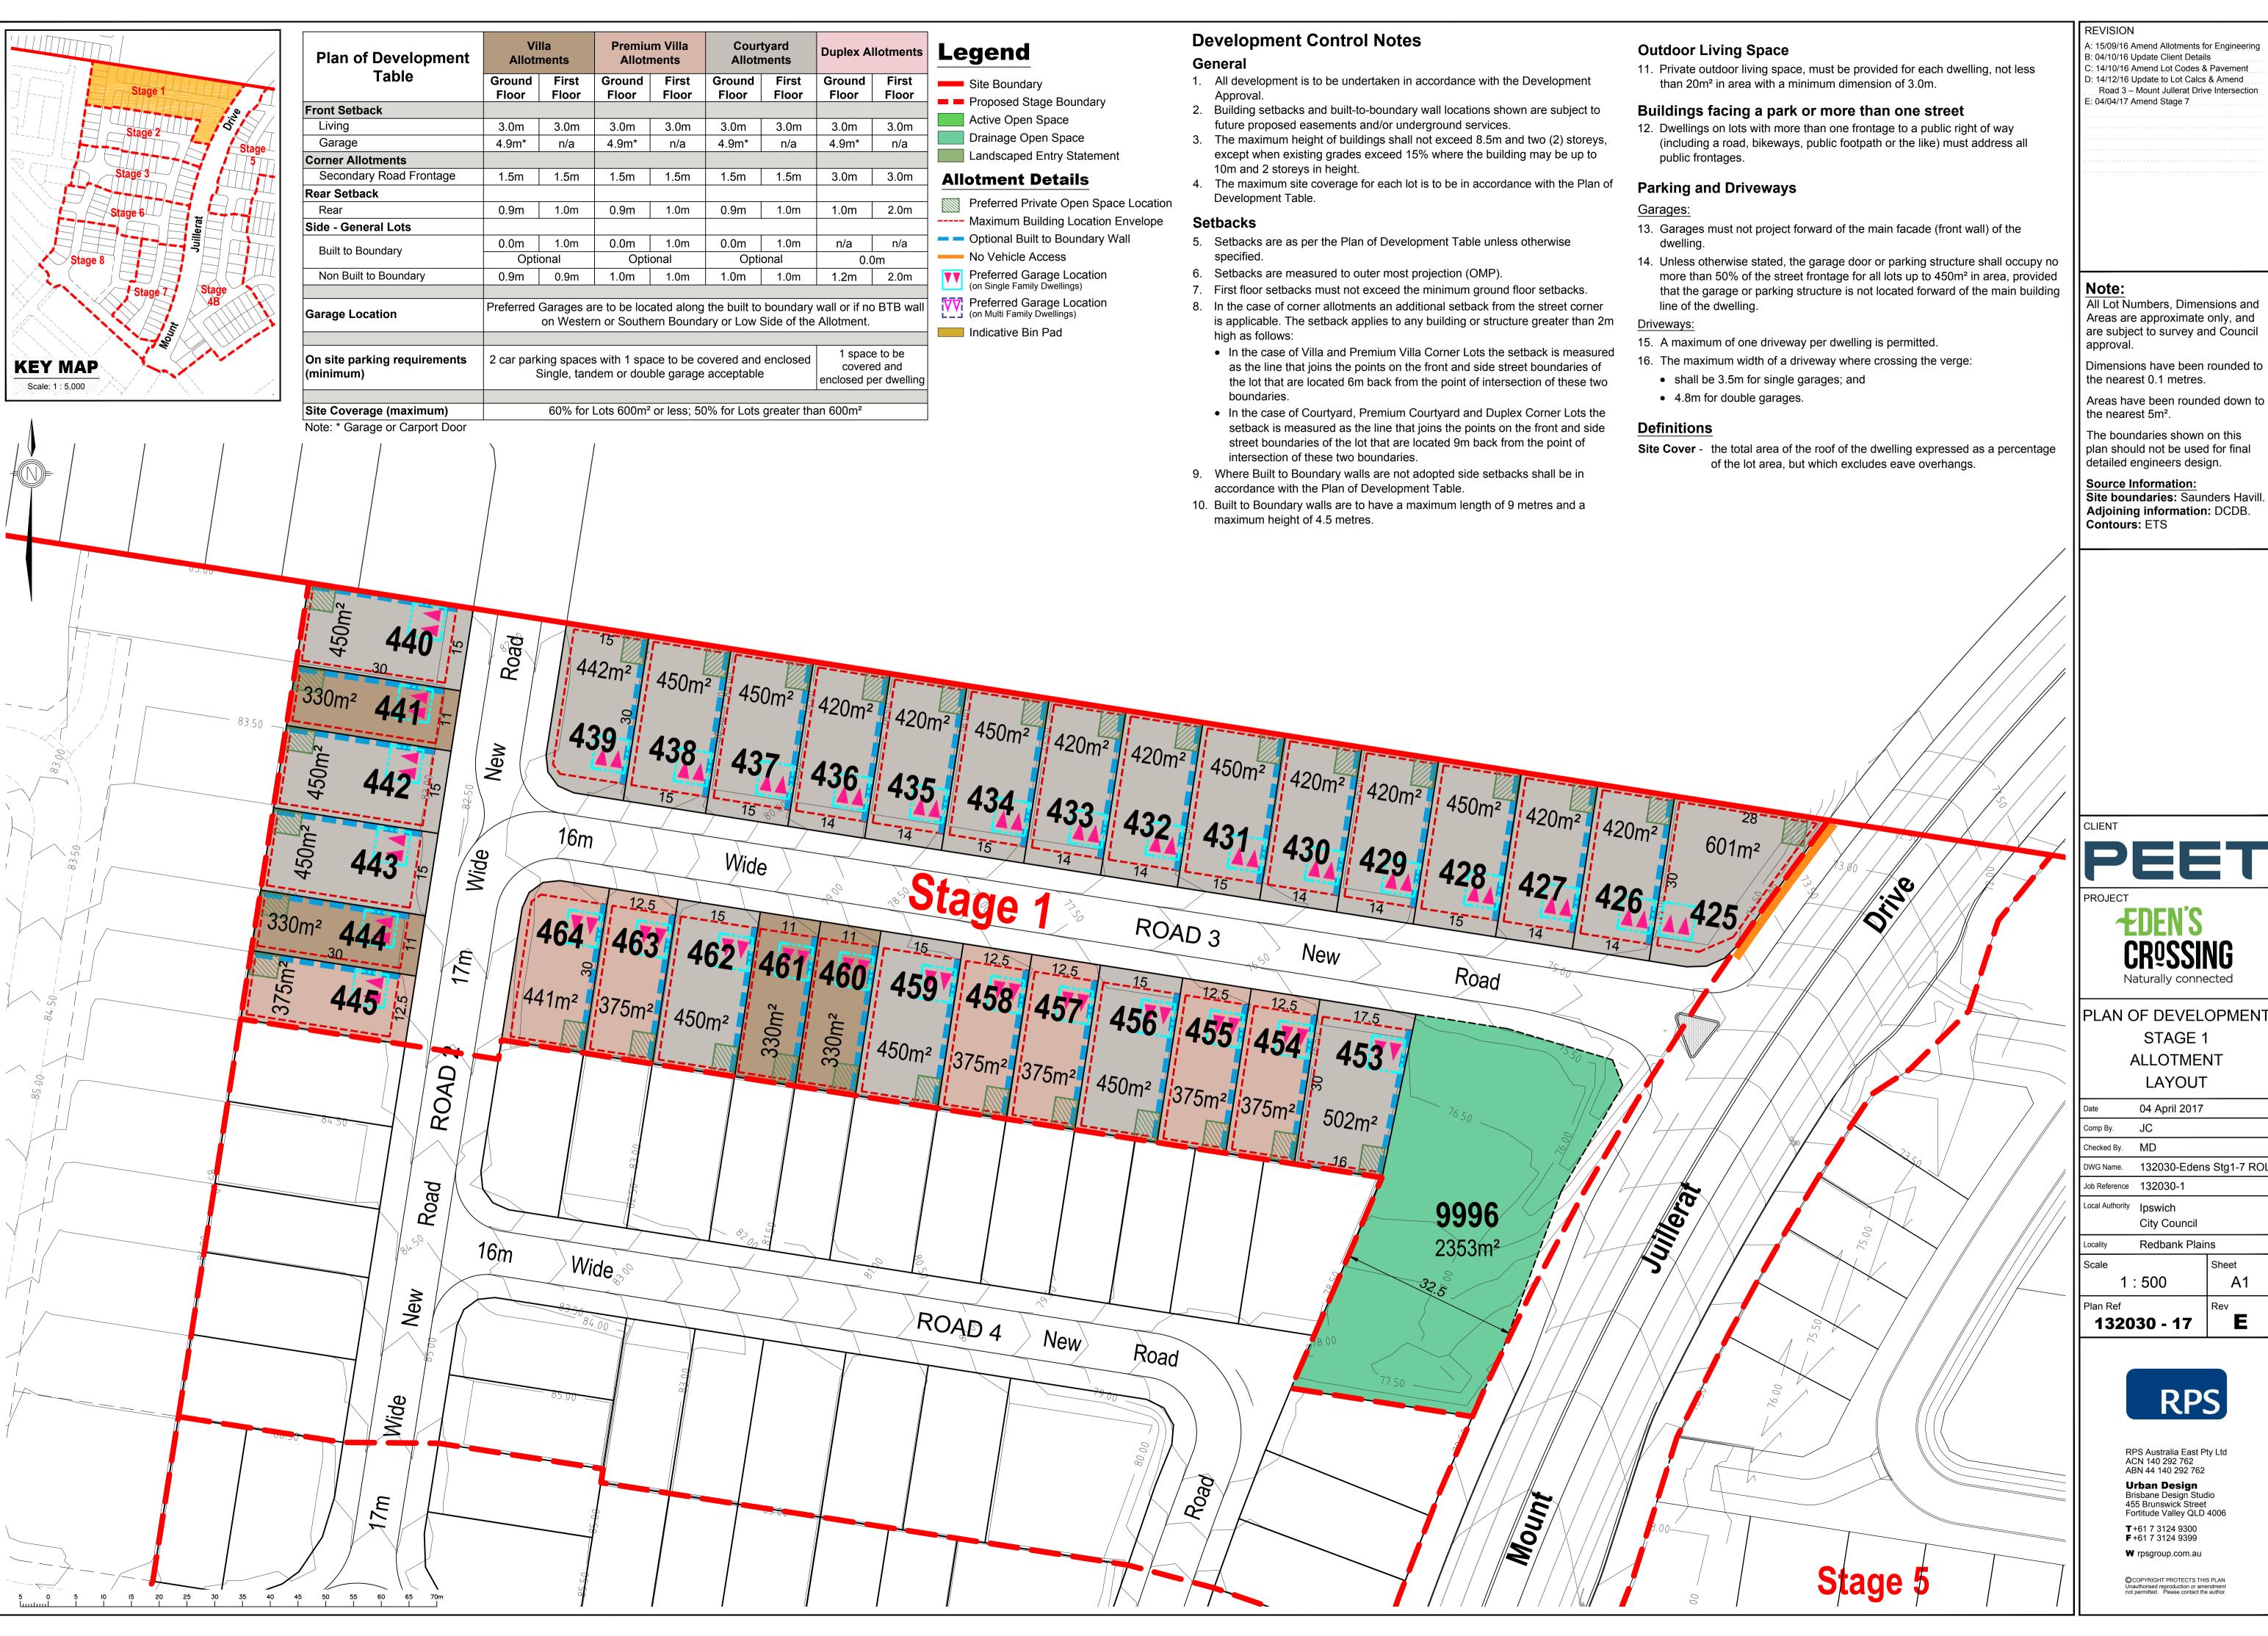

A: 15/09/16 Amend Allotments for Engineering

B: 04/10/16 Update Client Details

2: 14/10/16 Amend Lot Codes & Pavement D: 14/12/16 Update to Lot Calcs & Amend Road 3 - Mount Jullerat Drive Intersection

All Lot Numbers, Dimensions and Areas are approximate only, and are subject to survey and Council approval.

Dimensions have been rounded to the nearest 0.1 metres.

Areas have been rounded down to

the nearest 5m<sup>2</sup>.

The boundaries shown on this plan should not be used for final detailed engineers design.

**Source Information:** Site boundaries: Saunders Havill. Adjoining information: DCDB. **Contours:** ETS

STAGE 1

**ALLOTMENT** 

LAYOUT

04 April 2017

City Council

Redbank Plains

**RPS** 

132030-Edens Stg1-7 RO