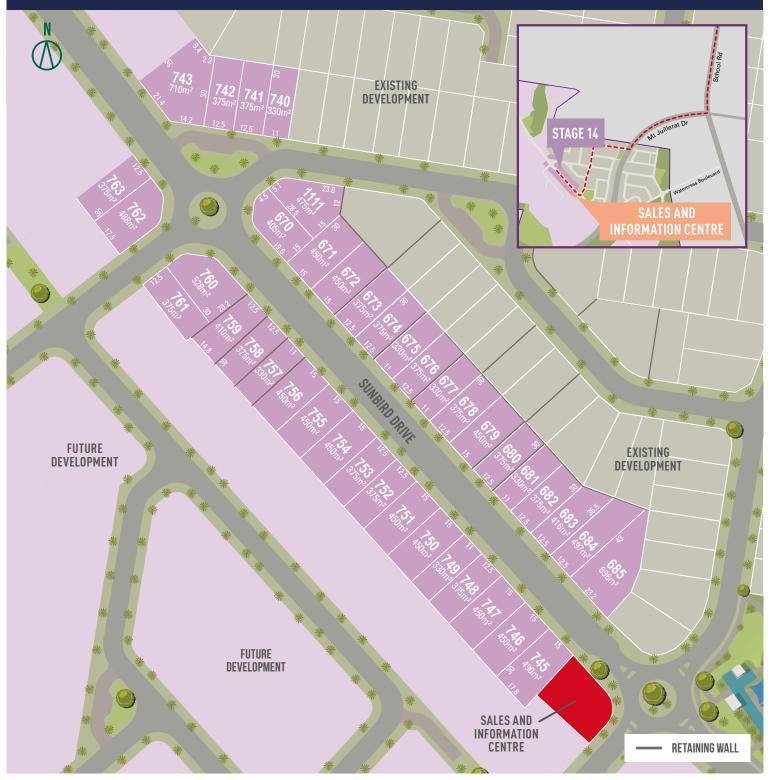

### FEDEN'S CR<sup>0</sup>SSING

## **STAGE 14** SOVEREIGN RELEASE

Sales and Information Centre Corner Fernbrooke Blvd and Sunbird Dr, Redbank Plains, Qld 4301

Call (07) 3814 1286 or 0437 374 424 or email Stephen.Harris-Hughes@peet.com.au

Disclaimer: the information shown on this plan has been prepared with care, however is subject to change and cannot form part of any other offer or contract, other than to identify the lot number and location of the altoment being purchased. Whilst every reasonable care has been taken in preparing this information, PEET does not warrant its accuracy. Interested parties must be sure to undertake their own independent enquires and, where applicable, obtain appropriate professional advice relevant to their particular circumstances. All information is regulate to change without notice. Lot information is subject to survey and Titles Office approval. For additional details, please refer to the Design Guidelines. Photographs are indicative only. Final produce may differ from that illustrated. Map indicative only.