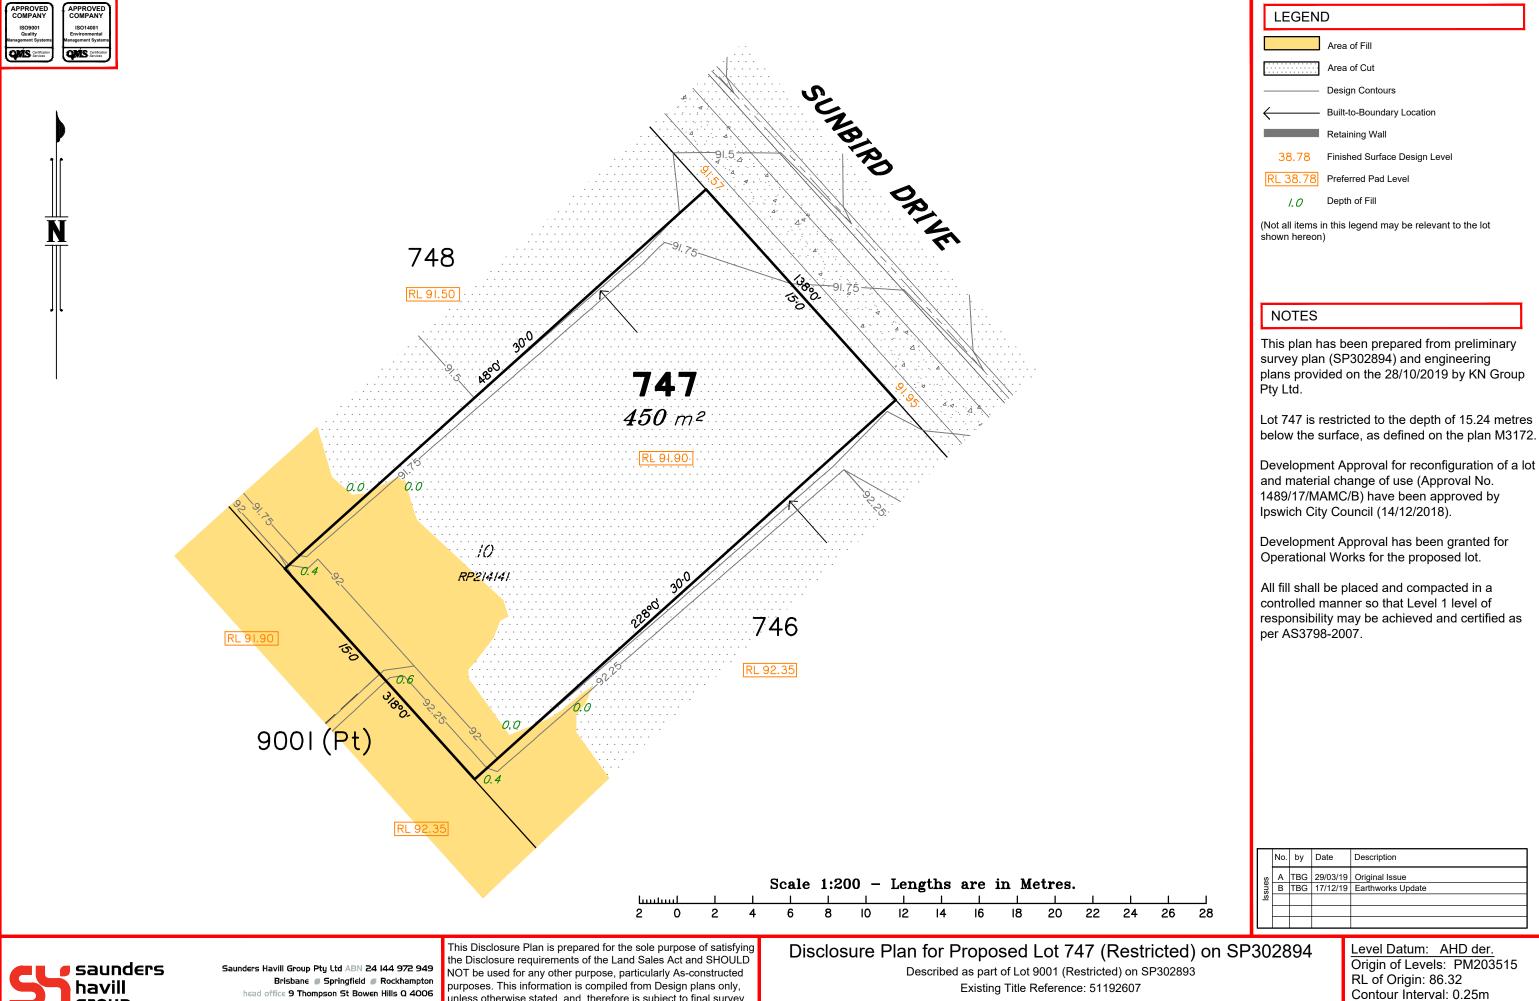

Described as part of Lot 9001 (Restricted) on SP302893 Existing Title Reference: 51192607

Locality of Redbank Plains (Ipswich City Council)

| 36.76                                                                                                                                                   | Finished Surface Design Level                 |  |  |  |  |  |  |
|---------------------------------------------------------------------------------------------------------------------------------------------------------|-----------------------------------------------|--|--|--|--|--|--|
| RL 38.78                                                                                                                                                | Preferred Pad Level                           |  |  |  |  |  |  |
| 1.0                                                                                                                                                     | Depth of Fill                                 |  |  |  |  |  |  |
| (Not all items i<br>shown hereon                                                                                                                        | n this legend may be relevant to the lot<br>) |  |  |  |  |  |  |
| NOTES                                                                                                                                                   |                                               |  |  |  |  |  |  |
| This plan has been prepared from preliminary survey plan (SP302894) and engineering plans & mark-ups provided on the 22/03/2019 by Premise Engineering. |                                               |  |  |  |  |  |  |
| Lot 670 is restricted to the depth of 15.24 metres below the surface, as defined on the plan M3172.                                                     |                                               |  |  |  |  |  |  |
| Development Approval for reconfiguration of a let                                                                                                       |                                               |  |  |  |  |  |  |

All fill shall be placed and compacted in a

controlled manner so that Level 1 level of responsibility may be achieved and certified as

| senss | No. | by  | Date     | Description                     |  |  |  |  |
|-------|-----|-----|----------|---------------------------------|--|--|--|--|
|       | Α   | TBG | 04/06/18 | Original Issue                  |  |  |  |  |
|       | В   | TBG | 30/08/18 | Earthworks Update over Stage 14 |  |  |  |  |
| Ö     | С   | TBG | 29/03/19 | , , ,                           |  |  |  |  |
|       | D   | TBG | 13/12/19 |                                 |  |  |  |  |
|       |     |     |          |                                 |  |  |  |  |