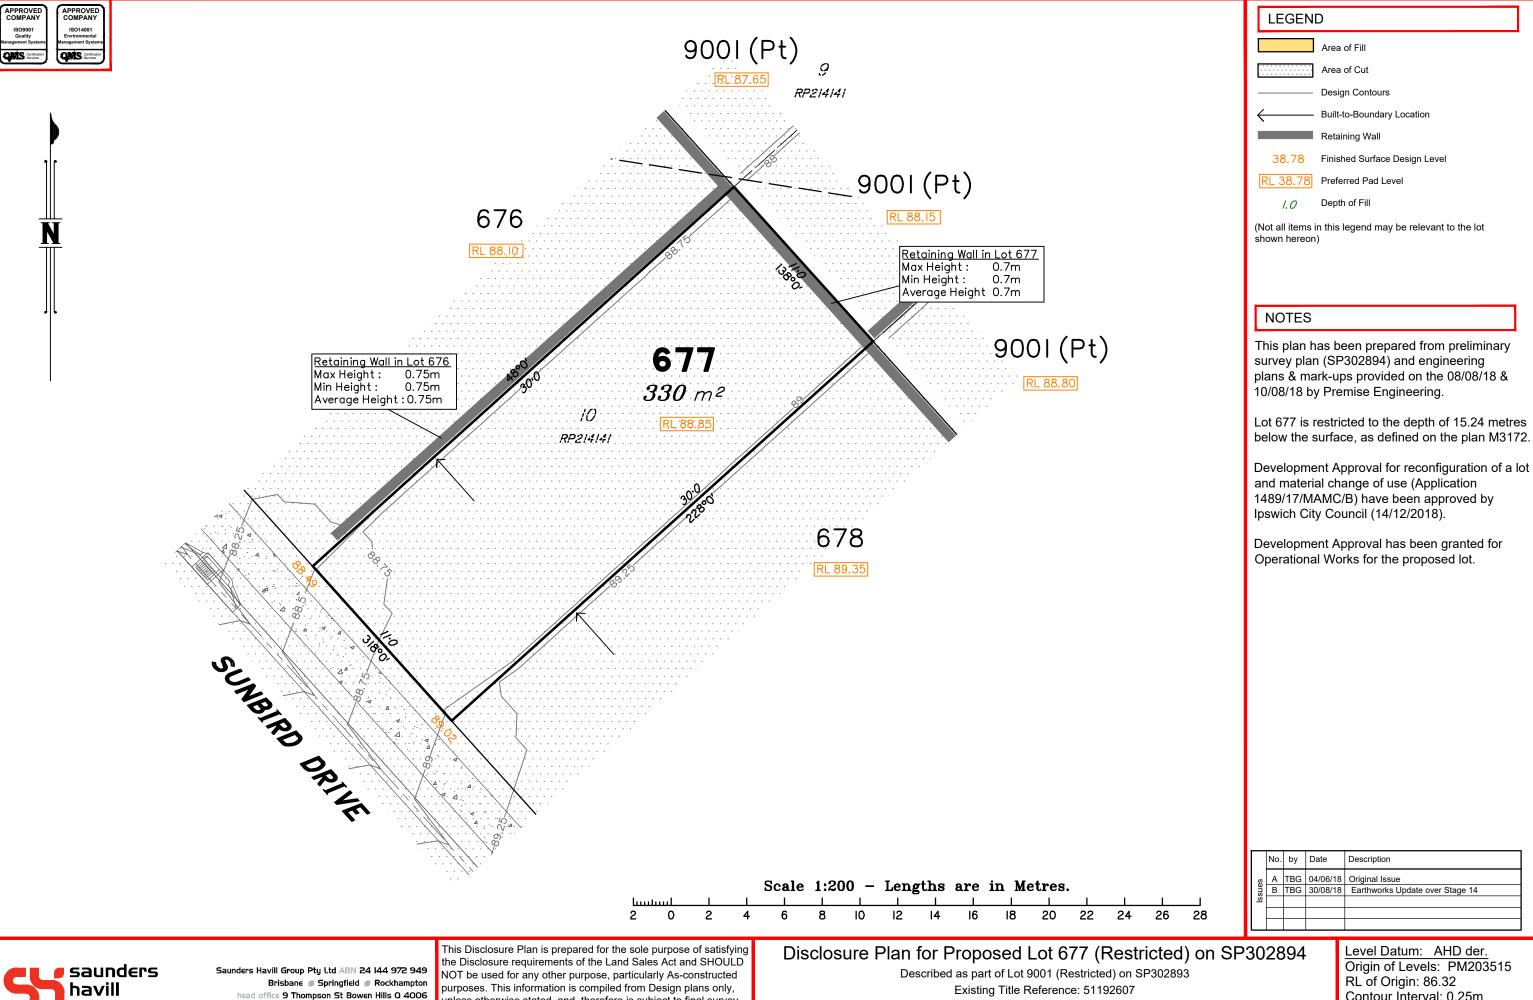

Described as part of Lot 9001 (Restricted) on SP302893 Existing Title Reference: 51192607

Locality of Redbank Plains (Ipswich City Council)

| 36.76                                                                                                                                                   | Finished Surface Design Level                 |  |  |  |  |  |  |
|---------------------------------------------------------------------------------------------------------------------------------------------------------|-----------------------------------------------|--|--|--|--|--|--|
| RL 38.78                                                                                                                                                | Preferred Pad Level                           |  |  |  |  |  |  |
| 1.0                                                                                                                                                     | Depth of Fill                                 |  |  |  |  |  |  |
| (Not all items i<br>shown hereon                                                                                                                        | n this legend may be relevant to the lot<br>) |  |  |  |  |  |  |
| NOTES                                                                                                                                                   |                                               |  |  |  |  |  |  |
| This plan has been prepared from preliminary survey plan (SP302894) and engineering plans & mark-ups provided on the 22/03/2019 by Premise Engineering. |                                               |  |  |  |  |  |  |
| Lot 670 is restricted to the depth of 15.24 metres below the surface, as defined on the plan M3172.                                                     |                                               |  |  |  |  |  |  |
| Development Approval for reconfiguration of a let                                                                                                       |                                               |  |  |  |  |  |  |

Development Approval for reconfiguration of a lot and material change of use (Application 1489/17/MAMC/B) have been approved by Ipswich City Council (14/12/2018).

Development Approval has been granted for Operational Works for the proposed lot.