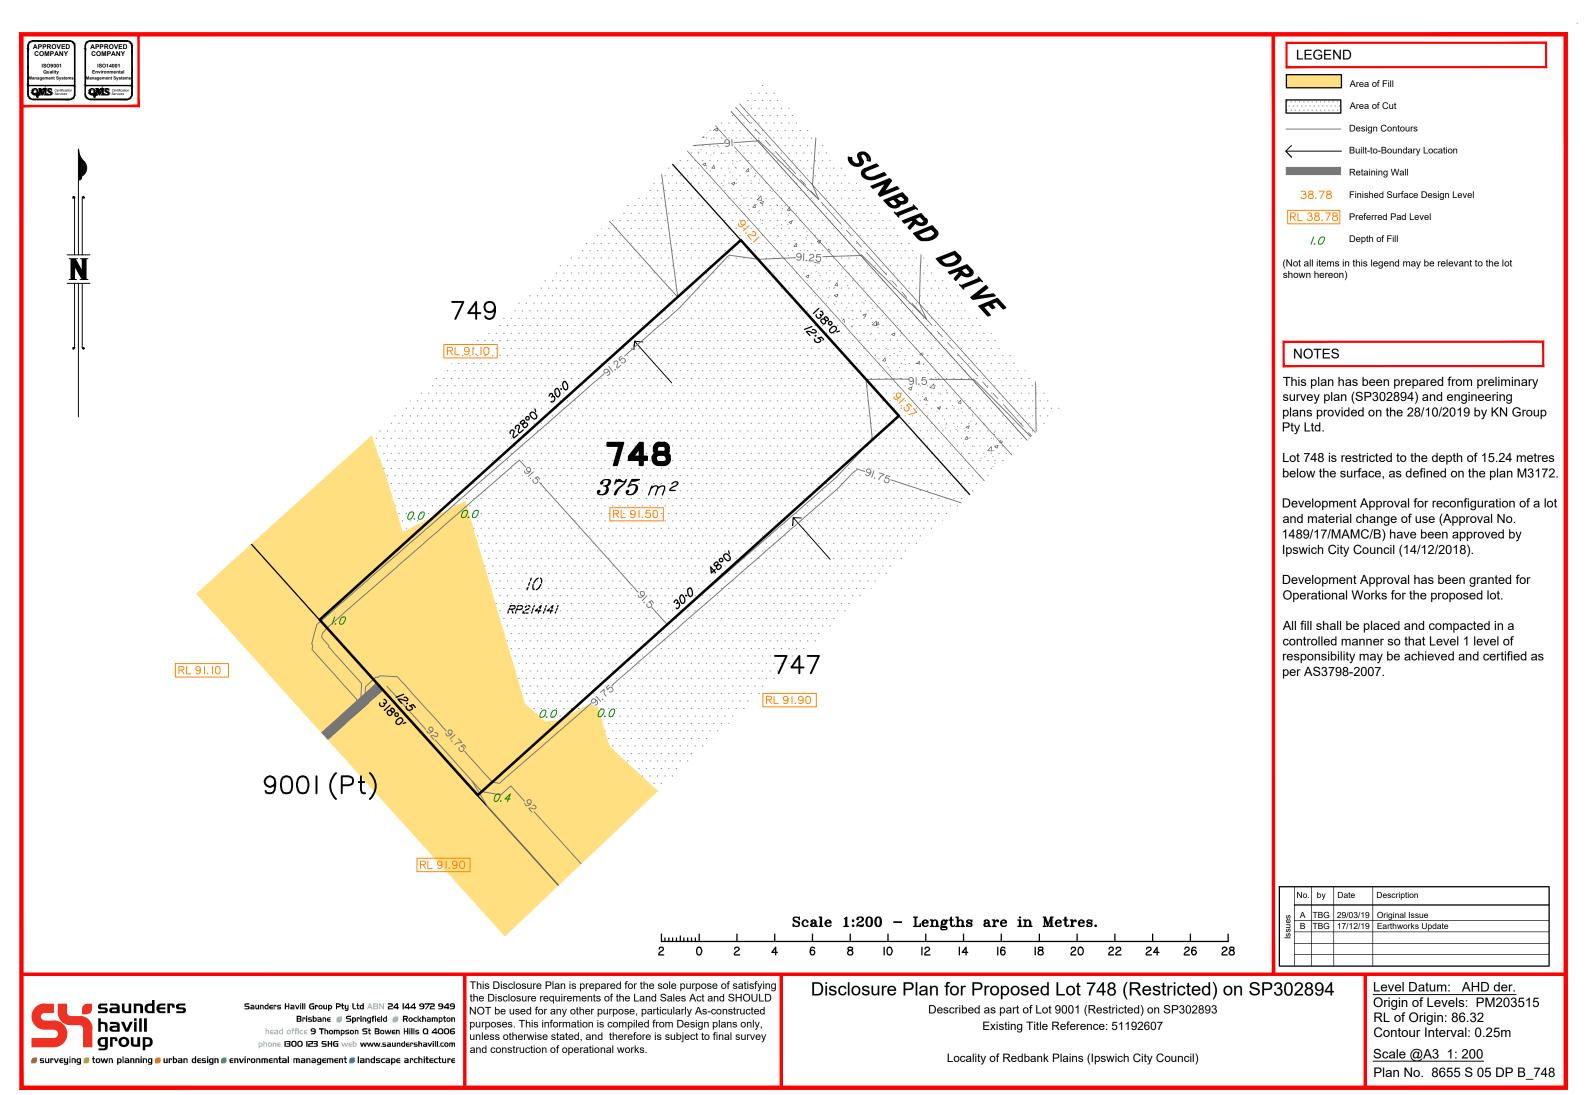

Described as part of Lot 9001 (Restricted) on SP302893 Existing Title Reference: 51192607

Locality of Redbank Plains (Ipswich City Council)

| 36.76                                                                                                                                                   | Finished Surface Design Level                 |  |  |  |  |  |  |
|---------------------------------------------------------------------------------------------------------------------------------------------------------|-----------------------------------------------|--|--|--|--|--|--|
| RL 38.78                                                                                                                                                | Preferred Pad Level                           |  |  |  |  |  |  |
| 1.0                                                                                                                                                     | Depth of Fill                                 |  |  |  |  |  |  |
| (Not all items i<br>shown hereon                                                                                                                        | n this legend may be relevant to the lot<br>) |  |  |  |  |  |  |
| NOTES                                                                                                                                                   |                                               |  |  |  |  |  |  |
| This plan has been prepared from preliminary survey plan (SP302894) and engineering plans & mark-ups provided on the 22/03/2019 by Premise Engineering. |                                               |  |  |  |  |  |  |
| Lot 670 is restricted to the depth of 15.24 metres below the surface, as defined on the plan M3172.                                                     |                                               |  |  |  |  |  |  |
| Development Approval for reconfiguration of a let                                                                                                       |                                               |  |  |  |  |  |  |

All fill shall be placed and compacted in a

controlled manner so that Level 1 level of responsibility may be achieved and certified as

| senss | No. | by  | Date     | Description                     |  |  |  |  |
|-------|-----|-----|----------|---------------------------------|--|--|--|--|
|       | Α   | TBG | 04/06/18 | Original Issue                  |  |  |  |  |
|       | В   | TBG | 30/08/18 | Earthworks Update over Stage 14 |  |  |  |  |
| Ö     | С   | TBG | 29/03/19 | , , ,                           |  |  |  |  |
|       | D   | TBG | 13/12/19 |                                 |  |  |  |  |
|       |     |     |          |                                 |  |  |  |  |