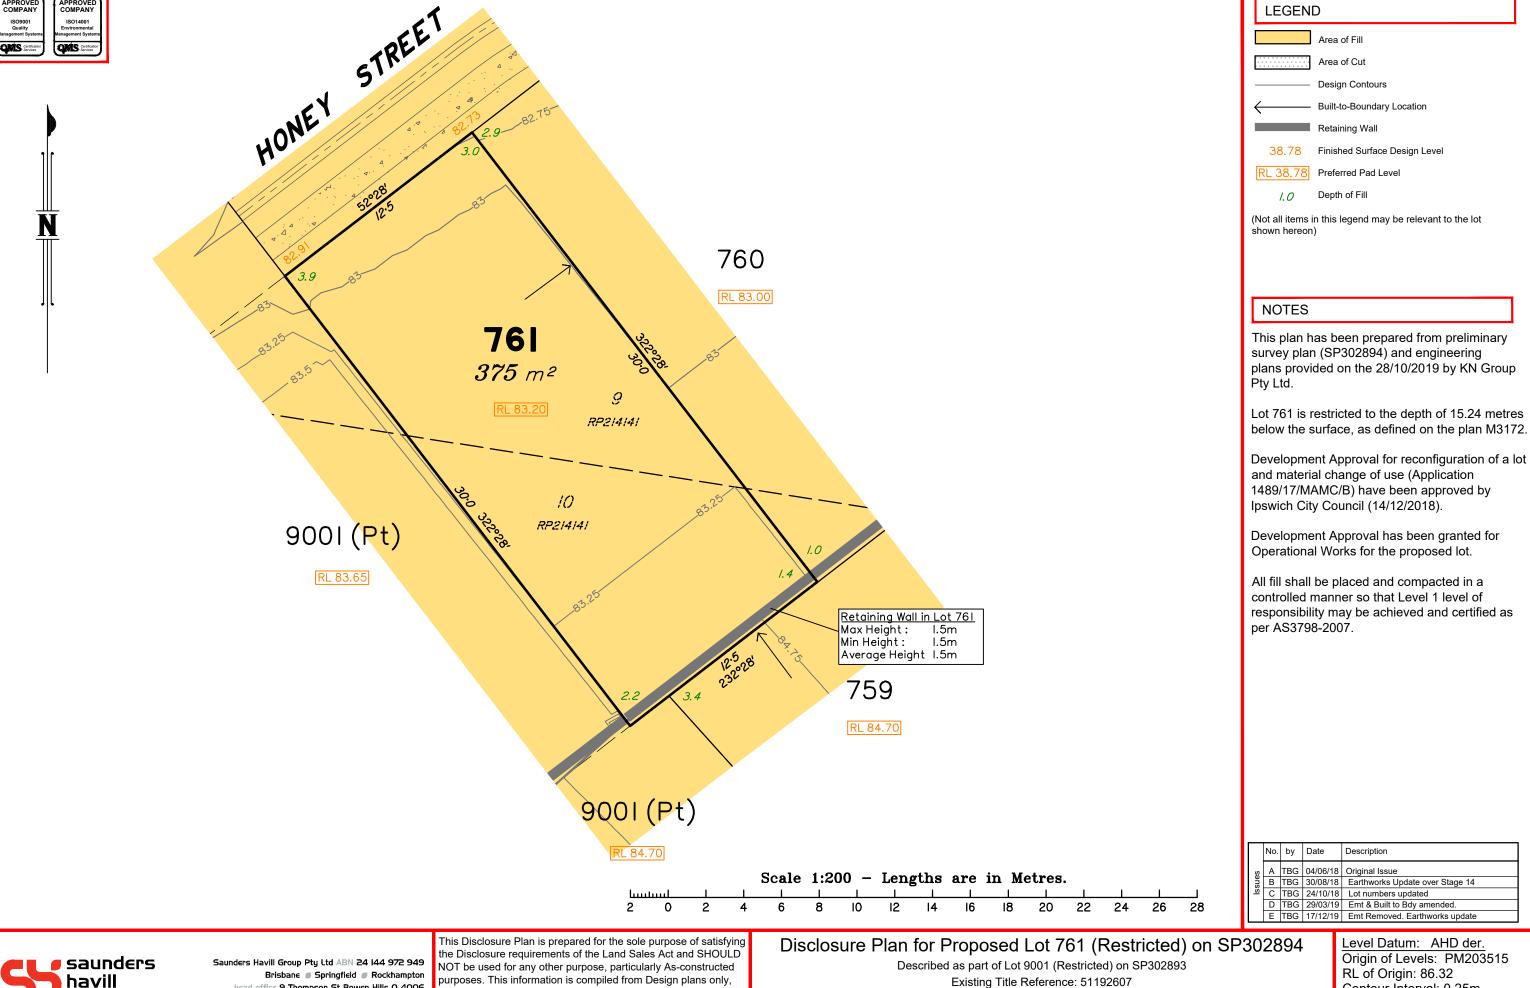

Described as part of Lot 9001 (Restricted) on SP302893 Existing Title Reference: 51192607

Locality of Redbank Plains (Ipswich City Council)

| 36.76                                                                                                                                                   | Finished Surface Design Level                 |  |  |  |  |  |  |
|---------------------------------------------------------------------------------------------------------------------------------------------------------|-----------------------------------------------|--|--|--|--|--|--|
| RL 38.78                                                                                                                                                | Preferred Pad Level                           |  |  |  |  |  |  |
| 1.0                                                                                                                                                     | Depth of Fill                                 |  |  |  |  |  |  |
| (Not all items i<br>shown hereon                                                                                                                        | n this legend may be relevant to the lot<br>) |  |  |  |  |  |  |
| NOTES                                                                                                                                                   |                                               |  |  |  |  |  |  |
| This plan has been prepared from preliminary survey plan (SP302894) and engineering plans & mark-ups provided on the 22/03/2019 by Premise Engineering. |                                               |  |  |  |  |  |  |
| Lot 670 is restricted to the depth of 15.24 metres below the surface, as defined on the plan M3172.                                                     |                                               |  |  |  |  |  |  |
| Development Approval for reconfiguration of a let                                                                                                       |                                               |  |  |  |  |  |  |