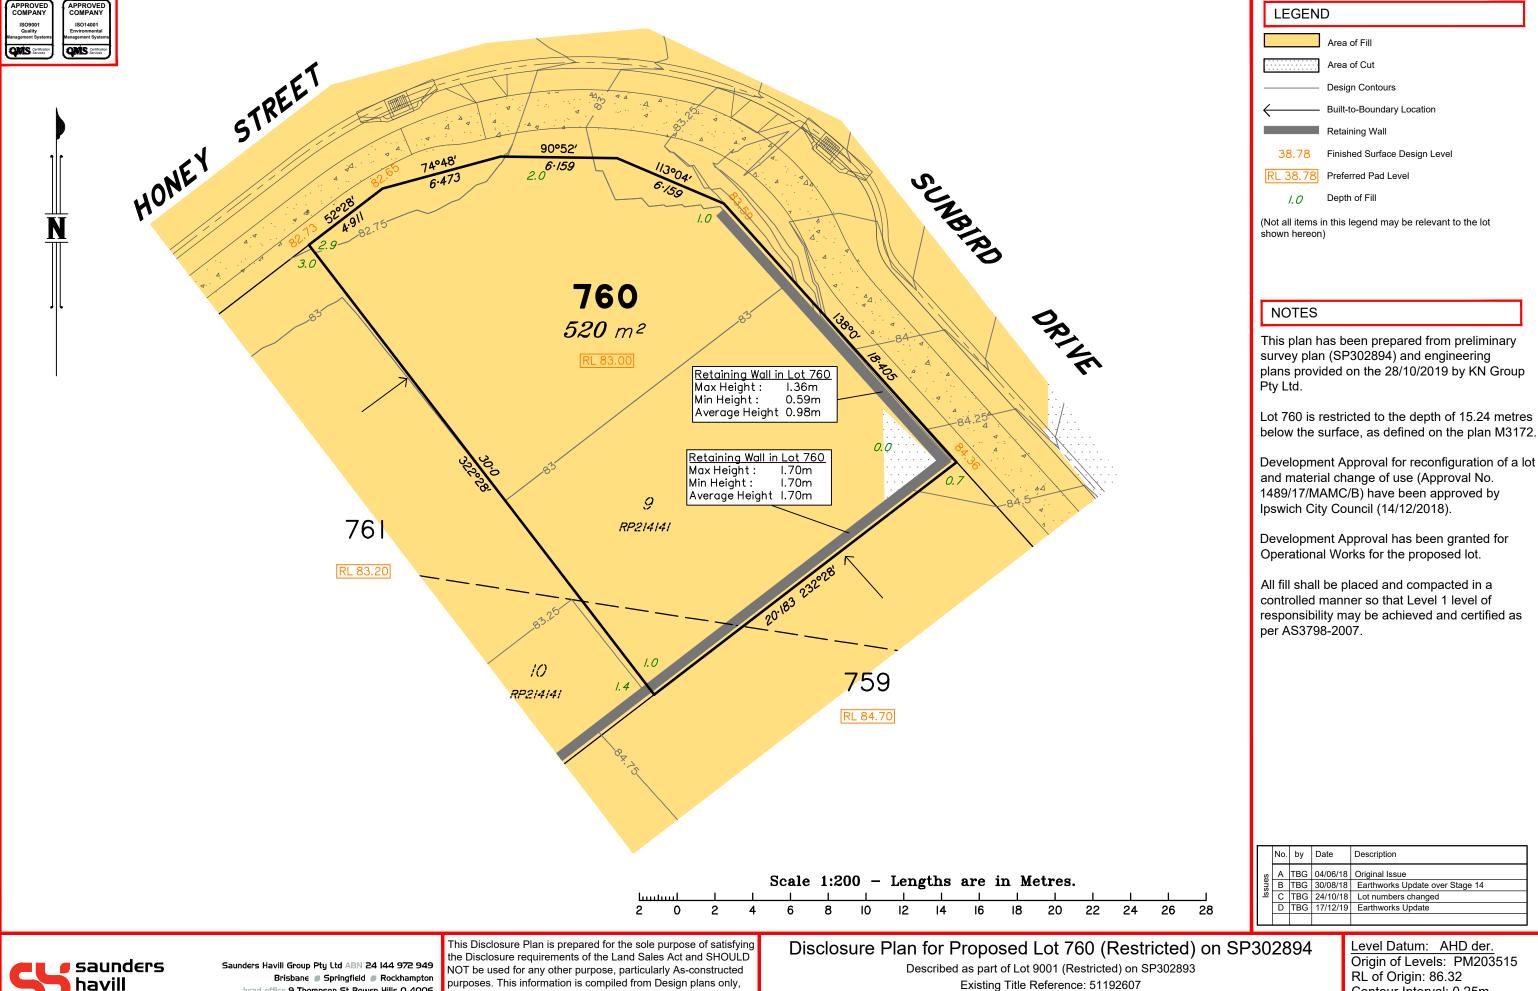

Described as part of Lot 9001 (Restricted) on SP302893 Existing Title Reference: 51192607

Locality of Redbank Plains (Ipswich City Council)

| 36.76                                                                                                                                                   | Finished Surface Design Level                 |  |  |  |  |  |  |
|---------------------------------------------------------------------------------------------------------------------------------------------------------|-----------------------------------------------|--|--|--|--|--|--|
| RL 38.78                                                                                                                                                | Preferred Pad Level                           |  |  |  |  |  |  |
| 1.0                                                                                                                                                     | Depth of Fill                                 |  |  |  |  |  |  |
| (Not all items i<br>shown hereon                                                                                                                        | n this legend may be relevant to the lot<br>) |  |  |  |  |  |  |
| NOTES                                                                                                                                                   |                                               |  |  |  |  |  |  |
| This plan has been prepared from preliminary survey plan (SP302894) and engineering plans & mark-ups provided on the 22/03/2019 by Premise Engineering. |                                               |  |  |  |  |  |  |
| Lot 670 is restricted to the depth of 15.24 metres below the surface, as defined on the plan M3172.                                                     |                                               |  |  |  |  |  |  |
| Development Approval for reconfiguration of a let                                                                                                       |                                               |  |  |  |  |  |  |

All fill shall be placed and compacted in a

controlled manner so that Level 1 level of responsibility may be achieved and certified as

| senss | No. | by  | Date     | Description                     |  |  |  |  |
|-------|-----|-----|----------|---------------------------------|--|--|--|--|
|       | Α   | TBG | 04/06/18 | Original Issue                  |  |  |  |  |
|       | В   | TBG | 30/08/18 | Earthworks Update over Stage 14 |  |  |  |  |
| Ö     | С   | TBG | 29/03/19 | , , ,                           |  |  |  |  |
|       | D   | TBG | 13/12/19 |                                 |  |  |  |  |
|       |     |     |          |                                 |  |  |  |  |

Level Datum: AHD der. Origin of Levels: PM203515 RL of Origin: 86.32 Contour Interval: 0.25m

Scale @A3 1: 200

Area of Fill

Area of Cut

Design Contours

Built-to-Boundary Location

Retaining Wall

38.78 Finished Surface Design Level