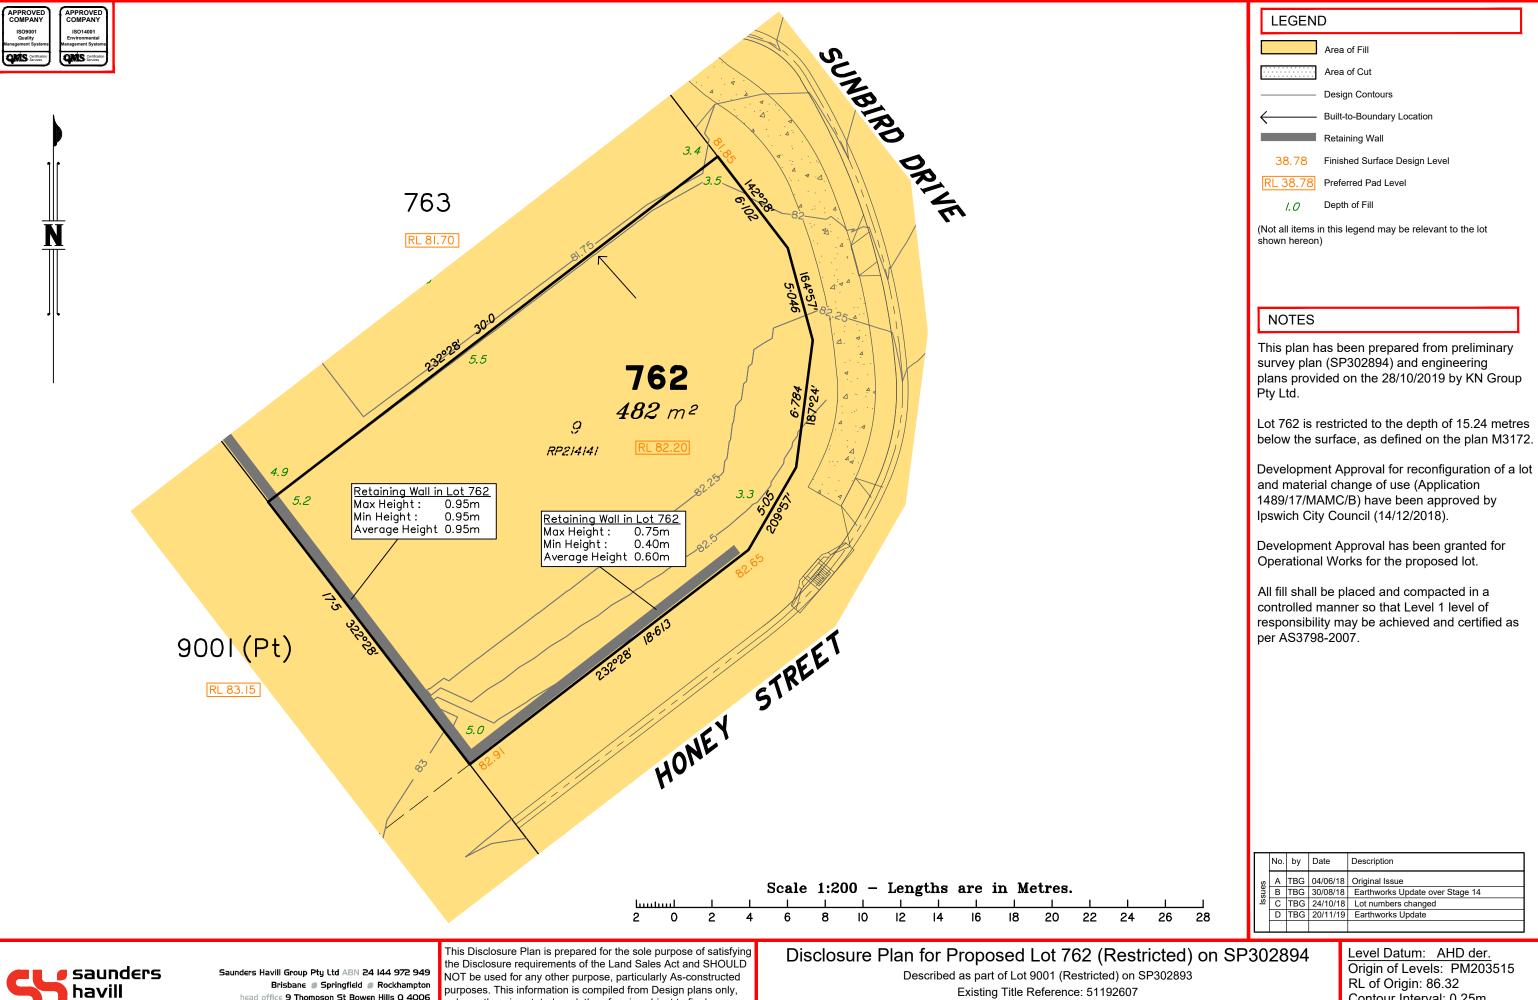

ls Q 4006 phone 1300 123 SHG web www.saundershavill.com

🏿 surveying 🎜 town planning 🗗 urban design 🗗 environmental management 🗗 landscape architecture

unless otherwise stated, and therefore is subject to final survey and construction of operational works.

Locality of Redbank Plains (Ipswich City Council)

Contour Interval: 0.25m

Scale @A3 1: 200



havill

head office 9 Thompson St Bowen Hills Q 4006 phone 1300 123 SHG web www.saundershavill.com

🏿 surveying 🎜 town planning 🗗 urban design 🗗 environmental management 🗗 landscape architecture

unless otherwise stated, and therefore is subject to final survey and construction of operational works.

Locality of Redbank Plains (Ipswich City Council)

Level Datum: AHD der. Origin of Levels: PM203515 Contour Interval: 0.25m

Scale @A3 1: 200





🏿 surveying 🎜 town planning 🗗 urban design 🗗 environmental management 🗗 landscape architecture

unless otherwise stated, and therefore is subject to final survey and construction of operational works.

Locality of Redbank Plains (Ipswich City Council)

Contour Interval: 0.25m

Scale @A3 1: 200





🏿 surveying 🎜 town planning 🗗 urban design 🗗 environmental management 🗗 landscape architecture

purposes. This information is compiled from Design plans only, unless otherwise stated, and therefore is subject to final survey and construction of operational works.

Existing Title Reference: 51192607

Locality of Redbank Plains (Ipswich City Council)

Contour Interval: 0.25m

Scale @A3 1: 200