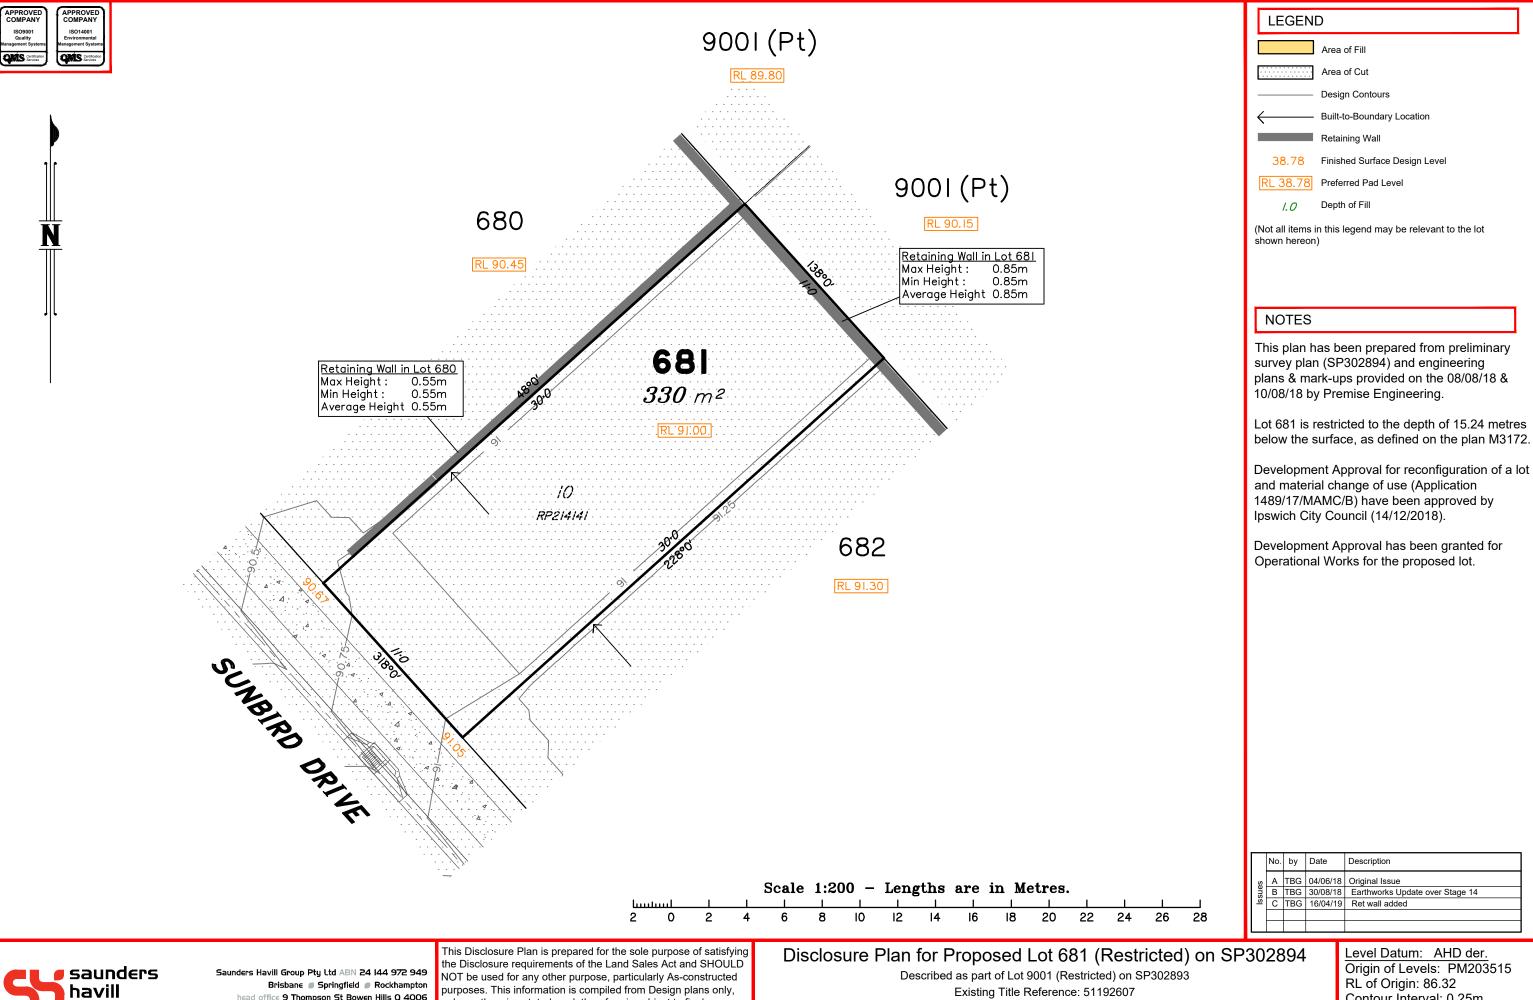

Described as part of Lot 9001 (Restricted) on SP302893 Existing Title Reference: 51192607

Locality of Redbank Plains (Ipswich City Council)

| 36.76                                                                                                                                                   | Finished Surface Design Level                 |  |  |  |  |  |  |
|---------------------------------------------------------------------------------------------------------------------------------------------------------|-----------------------------------------------|--|--|--|--|--|--|
| RL 38.78                                                                                                                                                | Preferred Pad Level                           |  |  |  |  |  |  |
| 1.0                                                                                                                                                     | Depth of Fill                                 |  |  |  |  |  |  |
| (Not all items i<br>shown hereon                                                                                                                        | n this legend may be relevant to the lot<br>) |  |  |  |  |  |  |
| NOTES                                                                                                                                                   |                                               |  |  |  |  |  |  |
| This plan has been prepared from preliminary survey plan (SP302894) and engineering plans & mark-ups provided on the 22/03/2019 by Premise Engineering. |                                               |  |  |  |  |  |  |
| Lot 670 is restricted to the depth of 15.24 metres below the surface, as defined on the plan M3172.                                                     |                                               |  |  |  |  |  |  |
| Development Approval for reconfiguration of a let                                                                                                       |                                               |  |  |  |  |  |  |