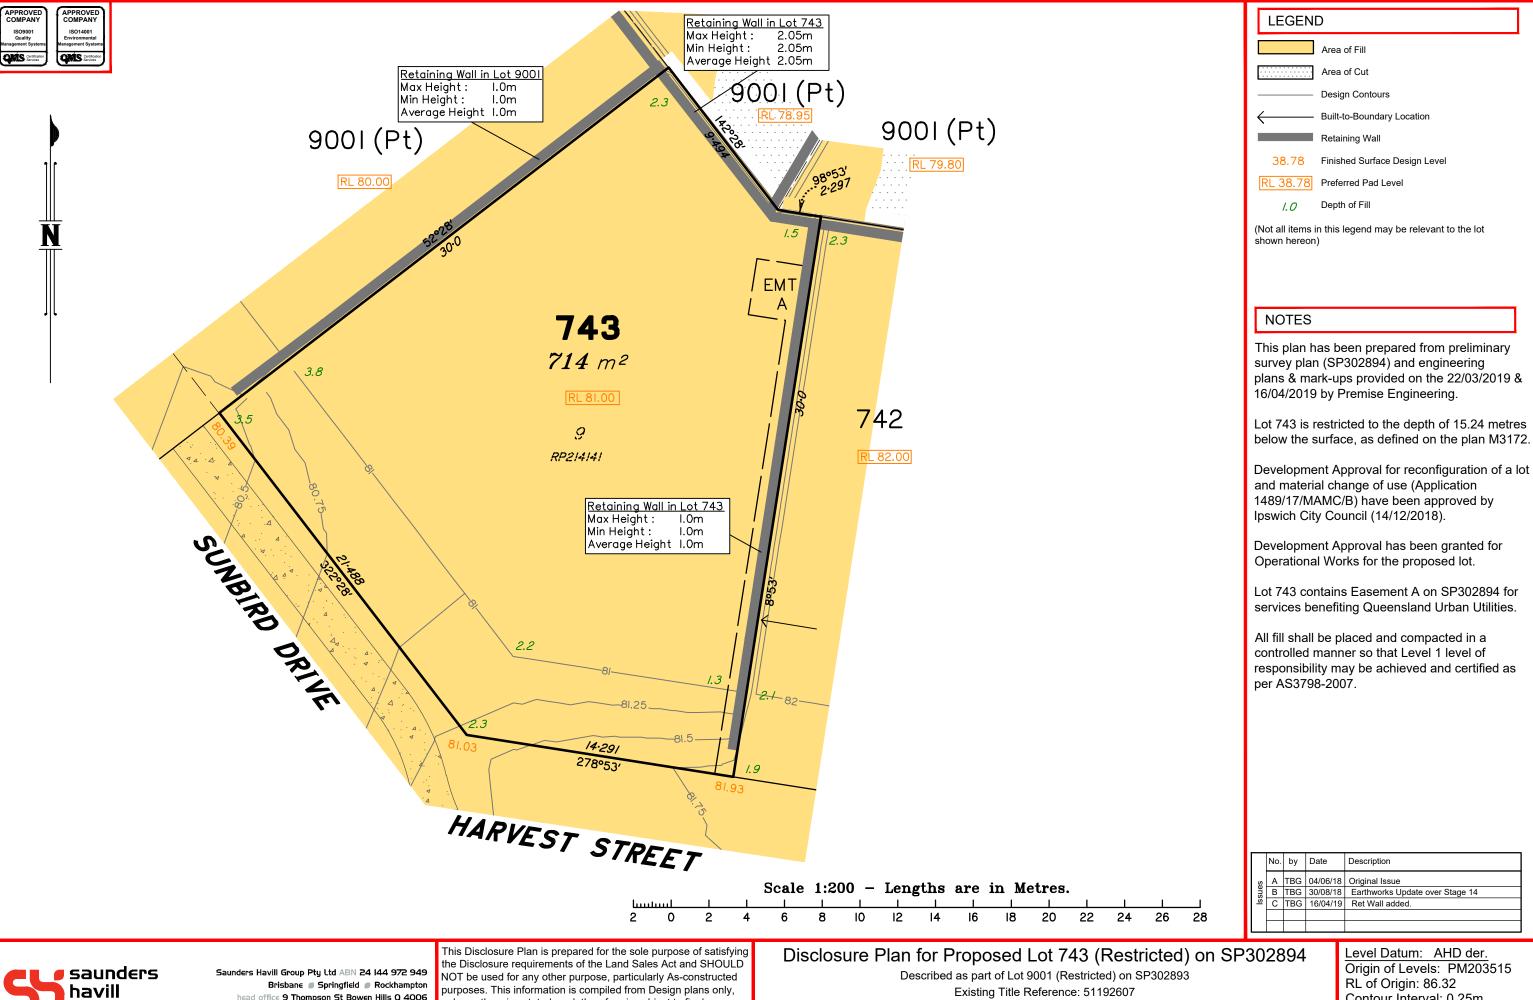

# Disclosure Plan for Proposed Lot 682 (Restricted) on SP302894

Described as part of Lot 9001 (Restricted) on SP302893 Existing Title Reference: 51192607

Locality of Redbank Plains (Ipswich City Council)

Level Datum: AHD der. Origin of Levels: PM203515 RL of Origin: 86.32 Contour Interval: 0.25m

Scale @A3 1: 200

and construction of operational works. 🏿 surveying 🎜 town planning 🗗 urban design 🗗 environmental management 🗗 landscape architecture