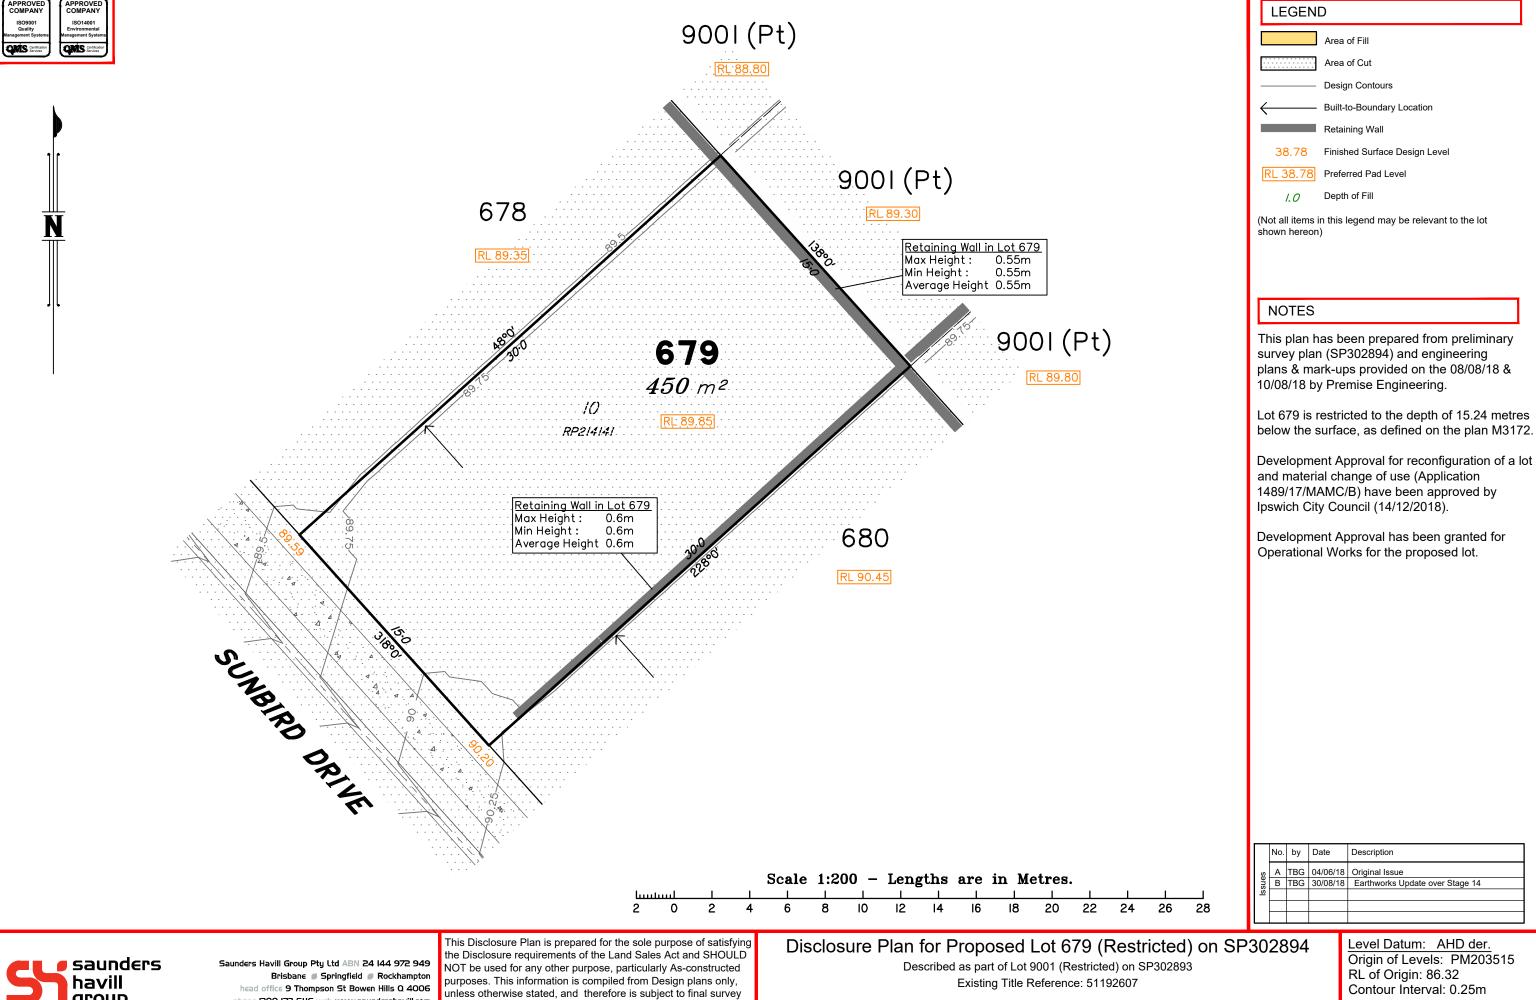

Described as part of Lot 9001 (Restricted) on SP302893 Existing Title Reference: 51192607

Locality of Redbank Plains (Ipswich City Council)

| 36.76                                                                                                                                                   | Finished Surface Design Level                 |  |  |  |  |  |  |
|---------------------------------------------------------------------------------------------------------------------------------------------------------|-----------------------------------------------|--|--|--|--|--|--|
| RL 38.78                                                                                                                                                | Preferred Pad Level                           |  |  |  |  |  |  |
| 1.0                                                                                                                                                     | Depth of Fill                                 |  |  |  |  |  |  |
| (Not all items i<br>shown hereon                                                                                                                        | n this legend may be relevant to the lot<br>) |  |  |  |  |  |  |
| NOTES                                                                                                                                                   |                                               |  |  |  |  |  |  |
| This plan has been prepared from preliminary survey plan (SP302894) and engineering plans & mark-ups provided on the 22/03/2019 by Premise Engineering. |                                               |  |  |  |  |  |  |
| Lot 670 is restricted to the depth of 15.24 metres below the surface, as defined on the plan M3172.                                                     |                                               |  |  |  |  |  |  |
| Development Approval for reconfiguration of a let                                                                                                       |                                               |  |  |  |  |  |  |

Development Approval for reconfiguration of a lot and material change of use (Application 1489/17/MAMC/B) have been approved by Ipswich City Council (14/12/2018).

Development Approval has been granted for Operational Works for the proposed lot.