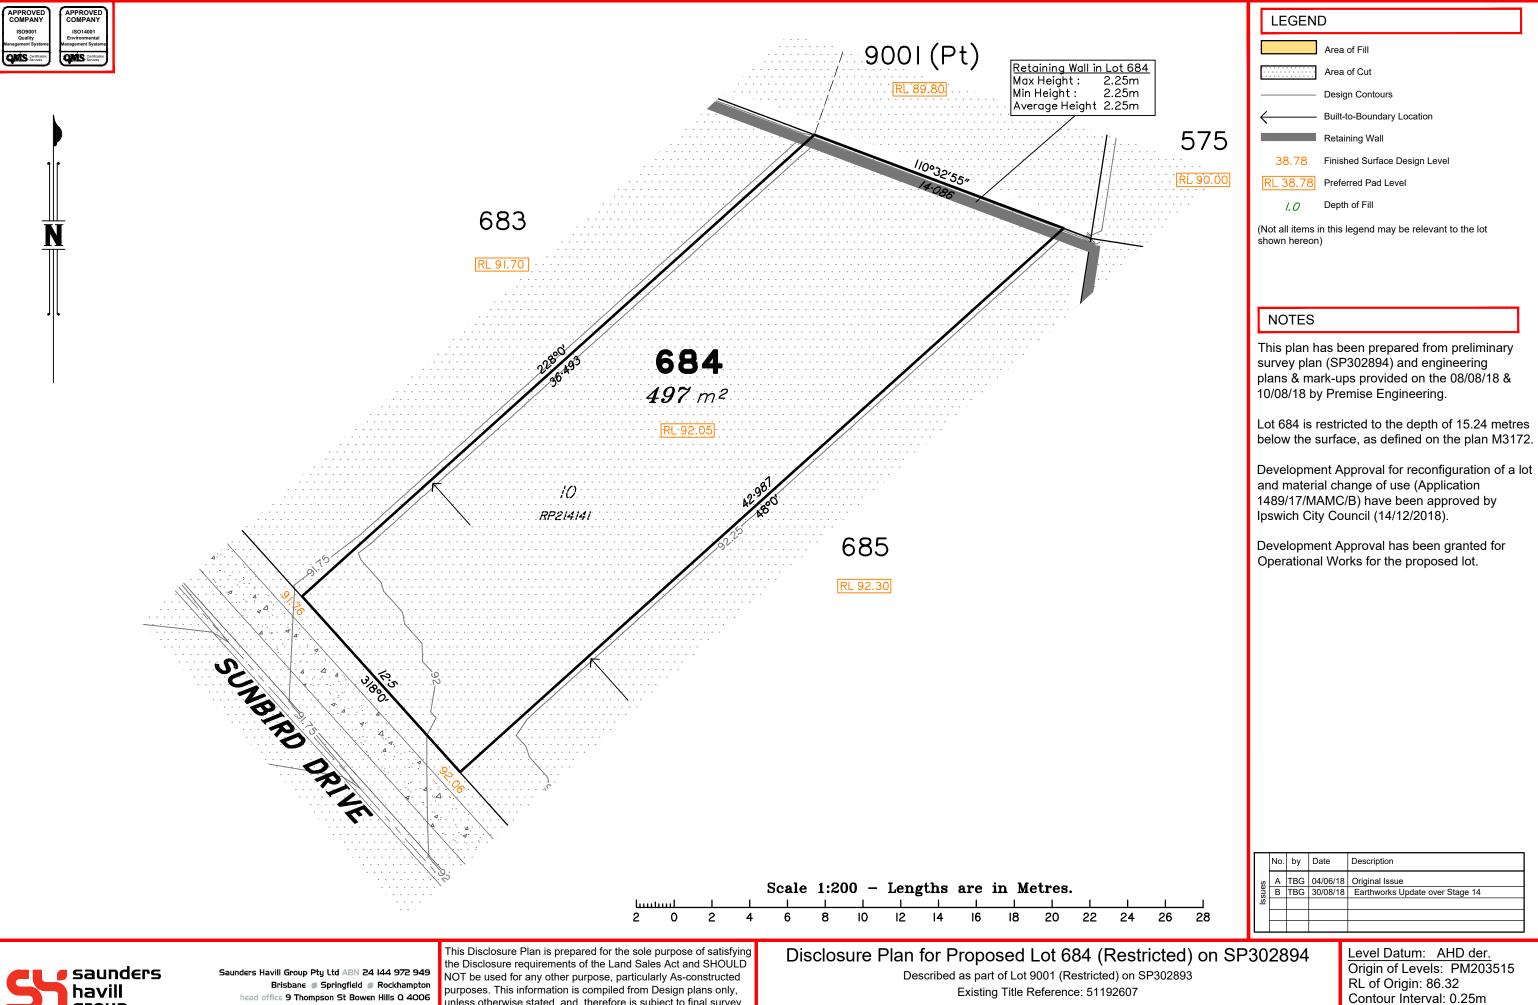

Described as part of Lot 9001 (Restricted) on SP302893 Existing Title Reference: 51192607

Locality of Redbank Plains (Ipswich City Council)

| 36.76                                                                                                                                                   | Finished Surface Design Level                 |  |  |  |  |  |  |
|---------------------------------------------------------------------------------------------------------------------------------------------------------|-----------------------------------------------|--|--|--|--|--|--|
| RL 38.78                                                                                                                                                | Preferred Pad Level                           |  |  |  |  |  |  |
| 1.0                                                                                                                                                     | Depth of Fill                                 |  |  |  |  |  |  |
| (Not all items i<br>shown hereon                                                                                                                        | n this legend may be relevant to the lot<br>) |  |  |  |  |  |  |
| NOTES                                                                                                                                                   |                                               |  |  |  |  |  |  |
| This plan has been prepared from preliminary survey plan (SP302894) and engineering plans & mark-ups provided on the 22/03/2019 by Premise Engineering. |                                               |  |  |  |  |  |  |
| Lot 670 is restricted to the depth of 15.24 metres below the surface, as defined on the plan M3172.                                                     |                                               |  |  |  |  |  |  |
| Development Approval for reconfiguration of a let                                                                                                       |                                               |  |  |  |  |  |  |

All fill shall be placed and compacted in a

controlled manner so that Level 1 level of responsibility may be achieved and certified as

| senss | No. | by  | Date     | Description                     |  |  |  |  |
|-------|-----|-----|----------|---------------------------------|--|--|--|--|
|       | Α   | TBG | 04/06/18 | Original Issue                  |  |  |  |  |
|       | В   | TBG | 30/08/18 | Earthworks Update over Stage 14 |  |  |  |  |
| Ö     | С   | TBG | 29/03/19 | , , ,                           |  |  |  |  |
|       | D   | TBG | 13/12/19 |                                 |  |  |  |  |
|       |     |     |          |                                 |  |  |  |  |

Level Datum: AHD der. Origin of Levels: PM203515 RL of Origin: 86.32 Contour Interval: 0.25m

Scale @A3 1: 200

Area of Fill

Area of Cut

Design Contours

Built-to-Boundary Location

Retaining Wall

38.78 Finished Surface Design Level