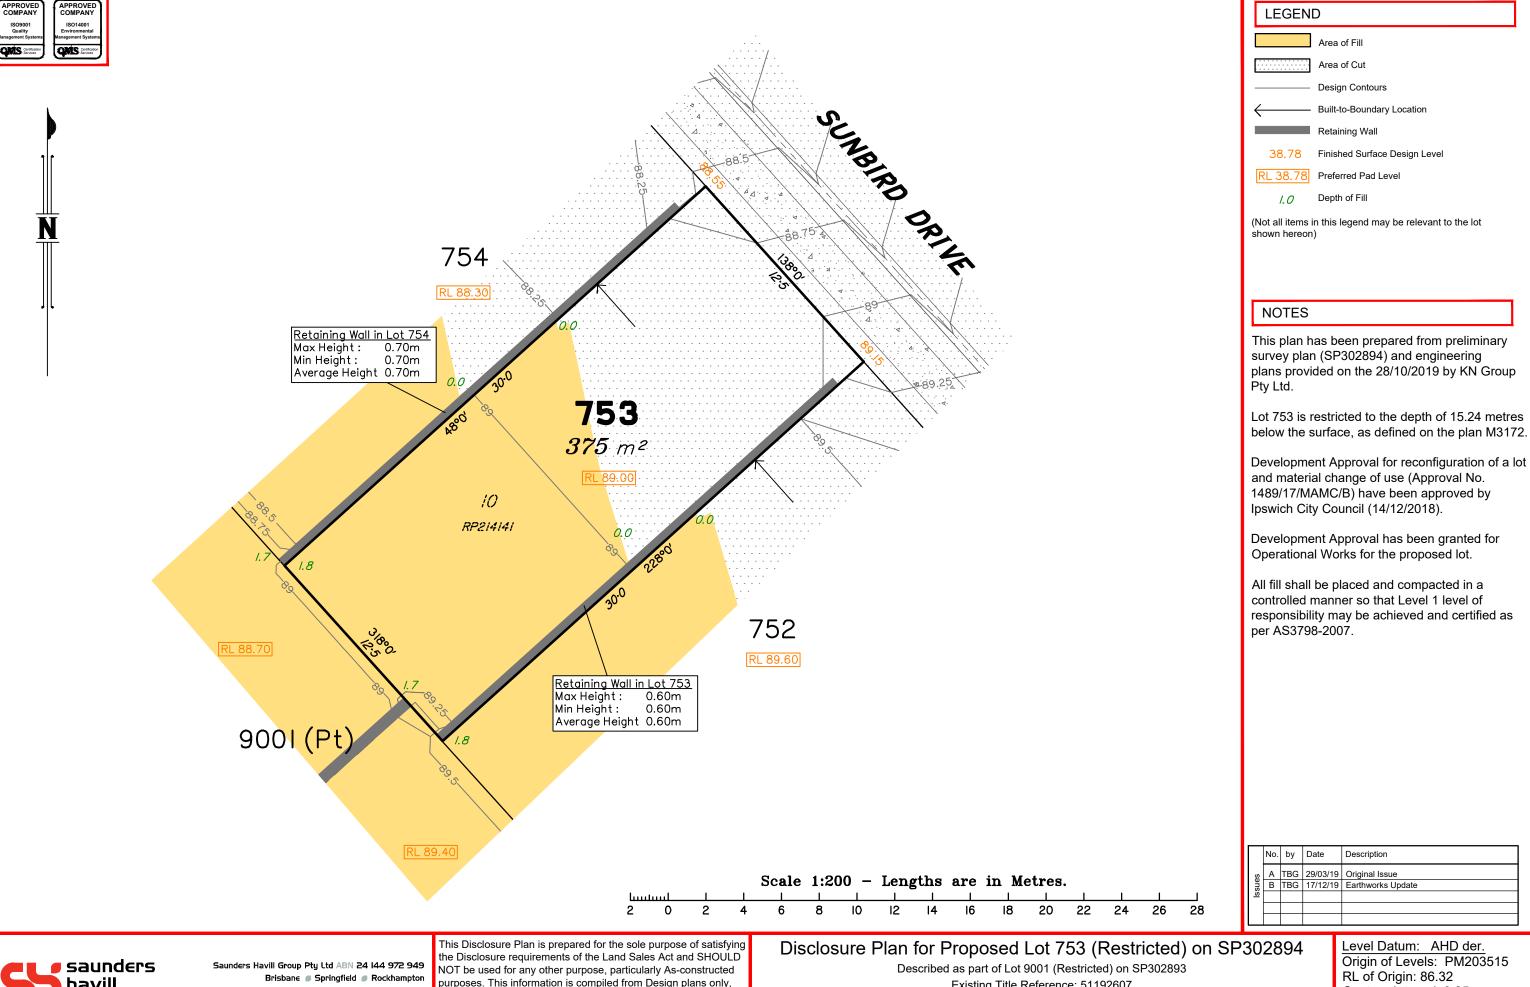

Described as part of Lot 9001 (Restricted) on SP302893 Existing Title Reference: 51192607

Locality of Redbank Plains (Ipswich City Council)

| 36.76                                                                                                                                                   | Finished Surface Design Level                 |  |  |  |  |  |  |
|---------------------------------------------------------------------------------------------------------------------------------------------------------|-----------------------------------------------|--|--|--|--|--|--|
| RL 38.78                                                                                                                                                | Preferred Pad Level                           |  |  |  |  |  |  |
| 1.0                                                                                                                                                     | Depth of Fill                                 |  |  |  |  |  |  |
| (Not all items i<br>shown hereon                                                                                                                        | n this legend may be relevant to the lot<br>) |  |  |  |  |  |  |
| NOTES                                                                                                                                                   |                                               |  |  |  |  |  |  |
| This plan has been prepared from preliminary survey plan (SP302894) and engineering plans & mark-ups provided on the 22/03/2019 by Premise Engineering. |                                               |  |  |  |  |  |  |
| Lot 670 is restricted to the depth of 15.24 metres below the surface, as defined on the plan M3172.                                                     |                                               |  |  |  |  |  |  |
| Development Approval for reconfiguration of a let                                                                                                       |                                               |  |  |  |  |  |  |