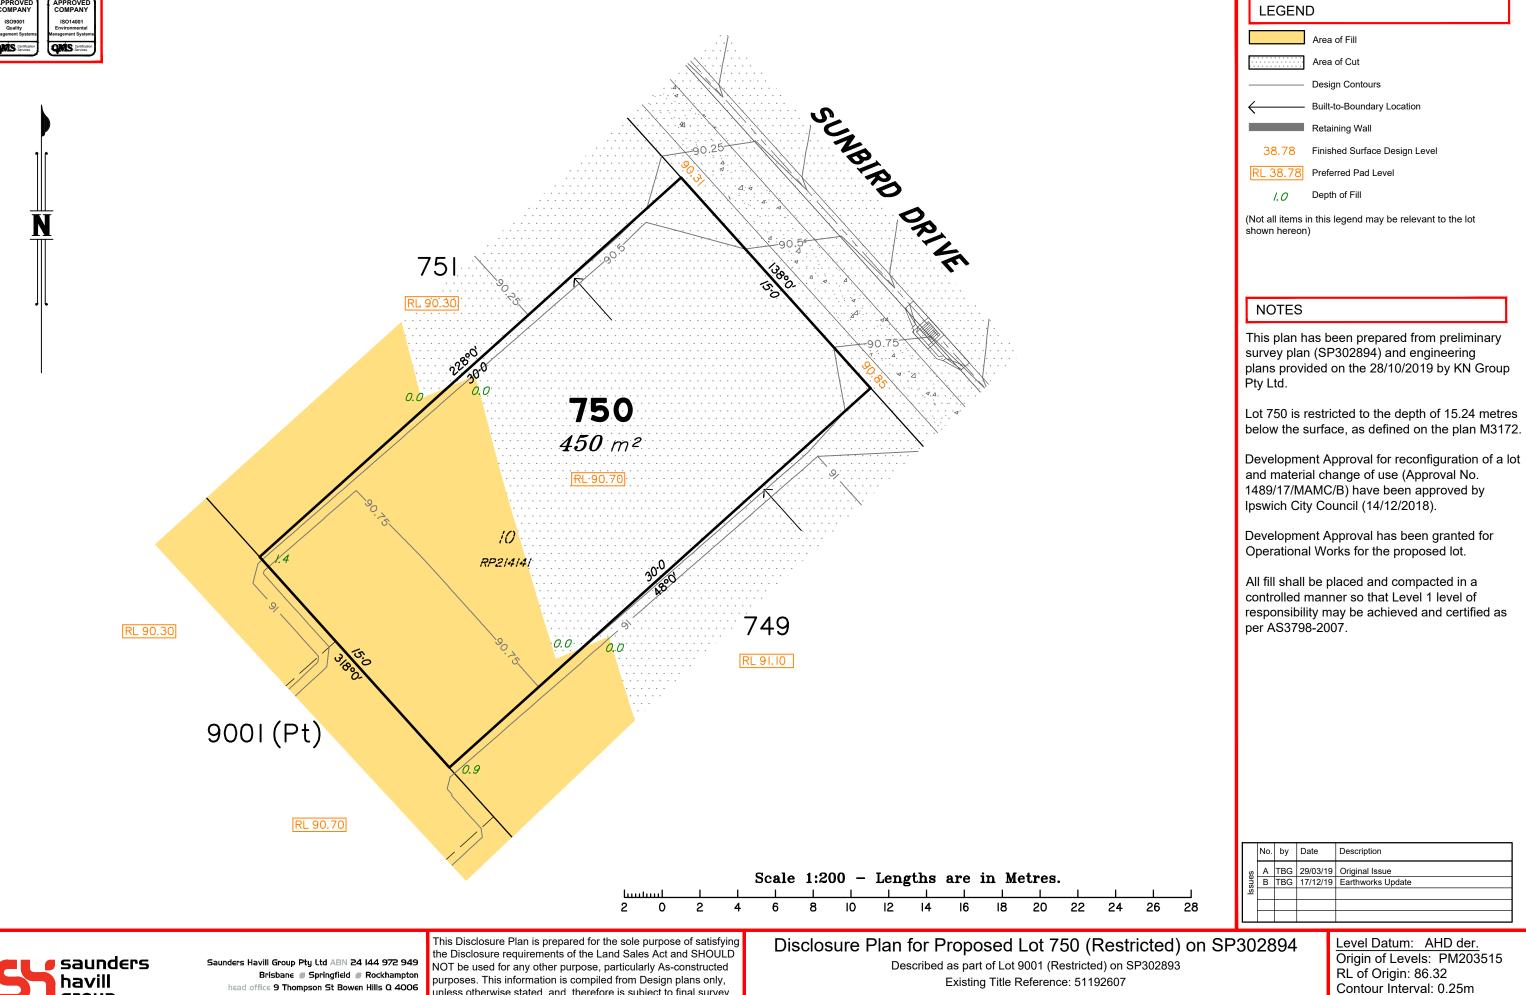

Described as part of Lot 9001 (Restricted) on SP302893 Existing Title Reference: 51192607

Locality of Redbank Plains (Ipswich City Council)

| 36.76                                                                                                                                                   | Finished Surface Design Level                 |  |  |  |  |  |  |
|---------------------------------------------------------------------------------------------------------------------------------------------------------|-----------------------------------------------|--|--|--|--|--|--|
| RL 38.78                                                                                                                                                | Preferred Pad Level                           |  |  |  |  |  |  |
| 1.0                                                                                                                                                     | Depth of Fill                                 |  |  |  |  |  |  |
| (Not all items i<br>shown hereon                                                                                                                        | n this legend may be relevant to the lot<br>) |  |  |  |  |  |  |
| NOTES                                                                                                                                                   |                                               |  |  |  |  |  |  |
| This plan has been prepared from preliminary survey plan (SP302894) and engineering plans & mark-ups provided on the 22/03/2019 by Premise Engineering. |                                               |  |  |  |  |  |  |
| Lot 670 is restricted to the depth of 15.24 metres below the surface, as defined on the plan M3172.                                                     |                                               |  |  |  |  |  |  |
| Development Approval for reconfiguration of a let                                                                                                       |                                               |  |  |  |  |  |  |