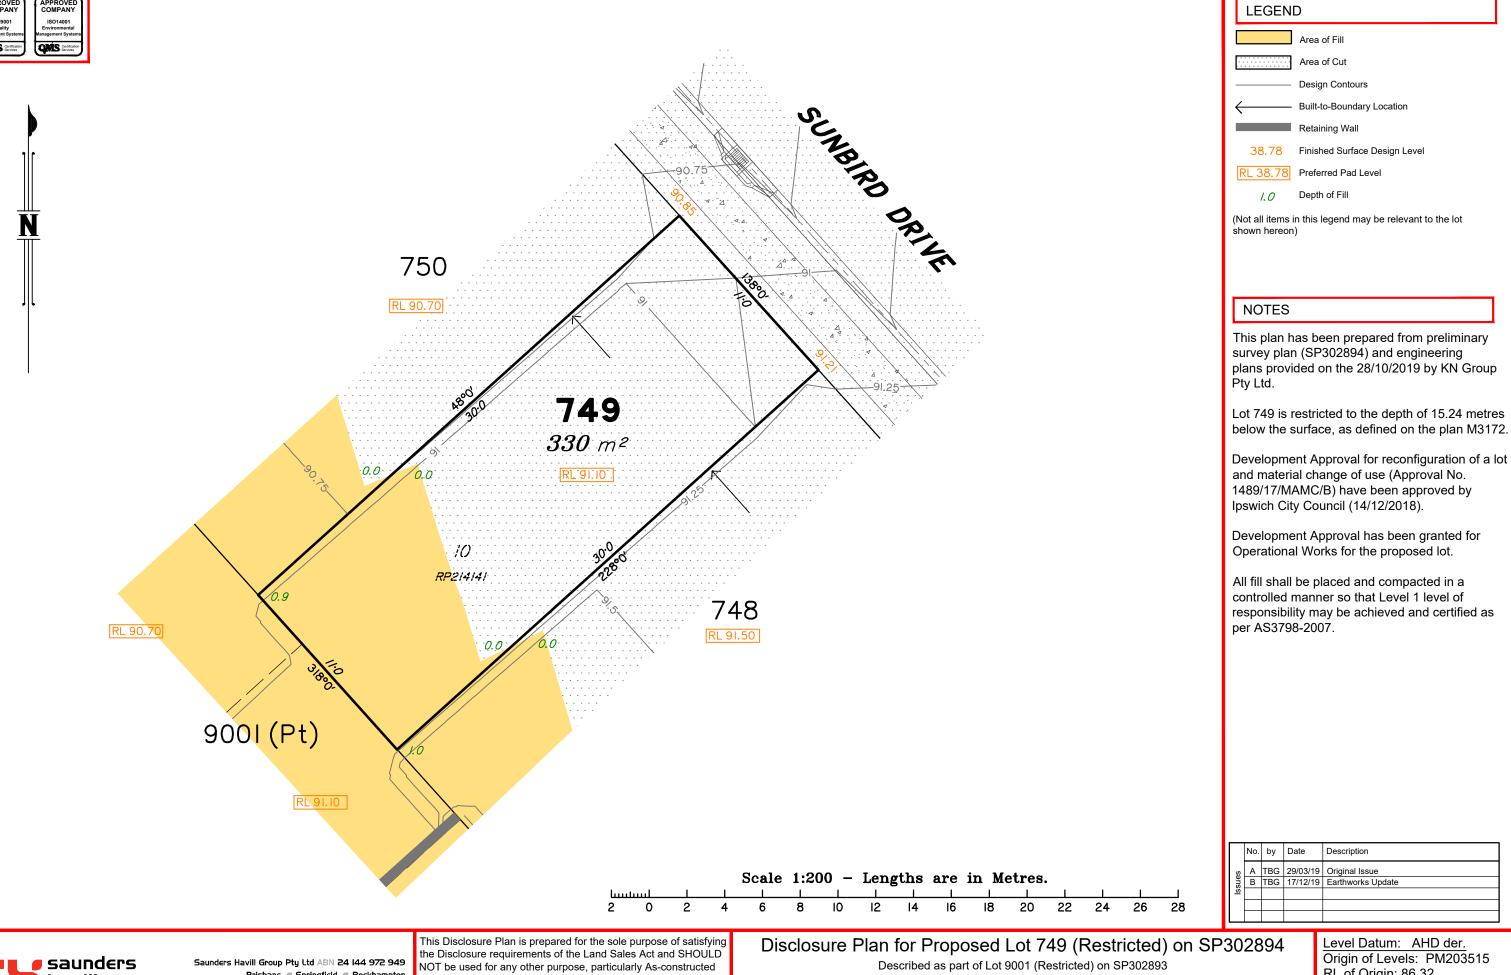

Described as part of Lot 9001 (Restricted) on SP302893 Existing Title Reference: 51192607

Locality of Redbank Plains (Ipswich City Council)

| 36.76                                                                                                                                                   | Finished Surface Design Level                 |  |  |  |  |  |  |
|---------------------------------------------------------------------------------------------------------------------------------------------------------|-----------------------------------------------|--|--|--|--|--|--|
| RL 38.78                                                                                                                                                | Preferred Pad Level                           |  |  |  |  |  |  |
| 1.0                                                                                                                                                     | Depth of Fill                                 |  |  |  |  |  |  |
| (Not all items i<br>shown hereon                                                                                                                        | n this legend may be relevant to the lot<br>) |  |  |  |  |  |  |
| NOTES                                                                                                                                                   |                                               |  |  |  |  |  |  |
| This plan has been prepared from preliminary survey plan (SP302894) and engineering plans & mark-ups provided on the 22/03/2019 by Premise Engineering. |                                               |  |  |  |  |  |  |
| Lot 670 is restricted to the depth of 15.24 metres below the surface, as defined on the plan M3172.                                                     |                                               |  |  |  |  |  |  |
| Development Approval for reconfiguration of a let                                                                                                       |                                               |  |  |  |  |  |  |

All fill shall be placed and compacted in a

controlled manner so that Level 1 level of responsibility may be achieved and certified as

| senss | No. | by  | Date     | Description                     |  |  |  |  |
|-------|-----|-----|----------|---------------------------------|--|--|--|--|
|       | Α   | TBG | 04/06/18 | Original Issue                  |  |  |  |  |
|       | В   | TBG | 30/08/18 | Earthworks Update over Stage 14 |  |  |  |  |
| Ö     | С   | TBG | 29/03/19 | , , ,                           |  |  |  |  |
|       | D   | TBG | 13/12/19 |                                 |  |  |  |  |
|       |     |     |          |                                 |  |  |  |  |