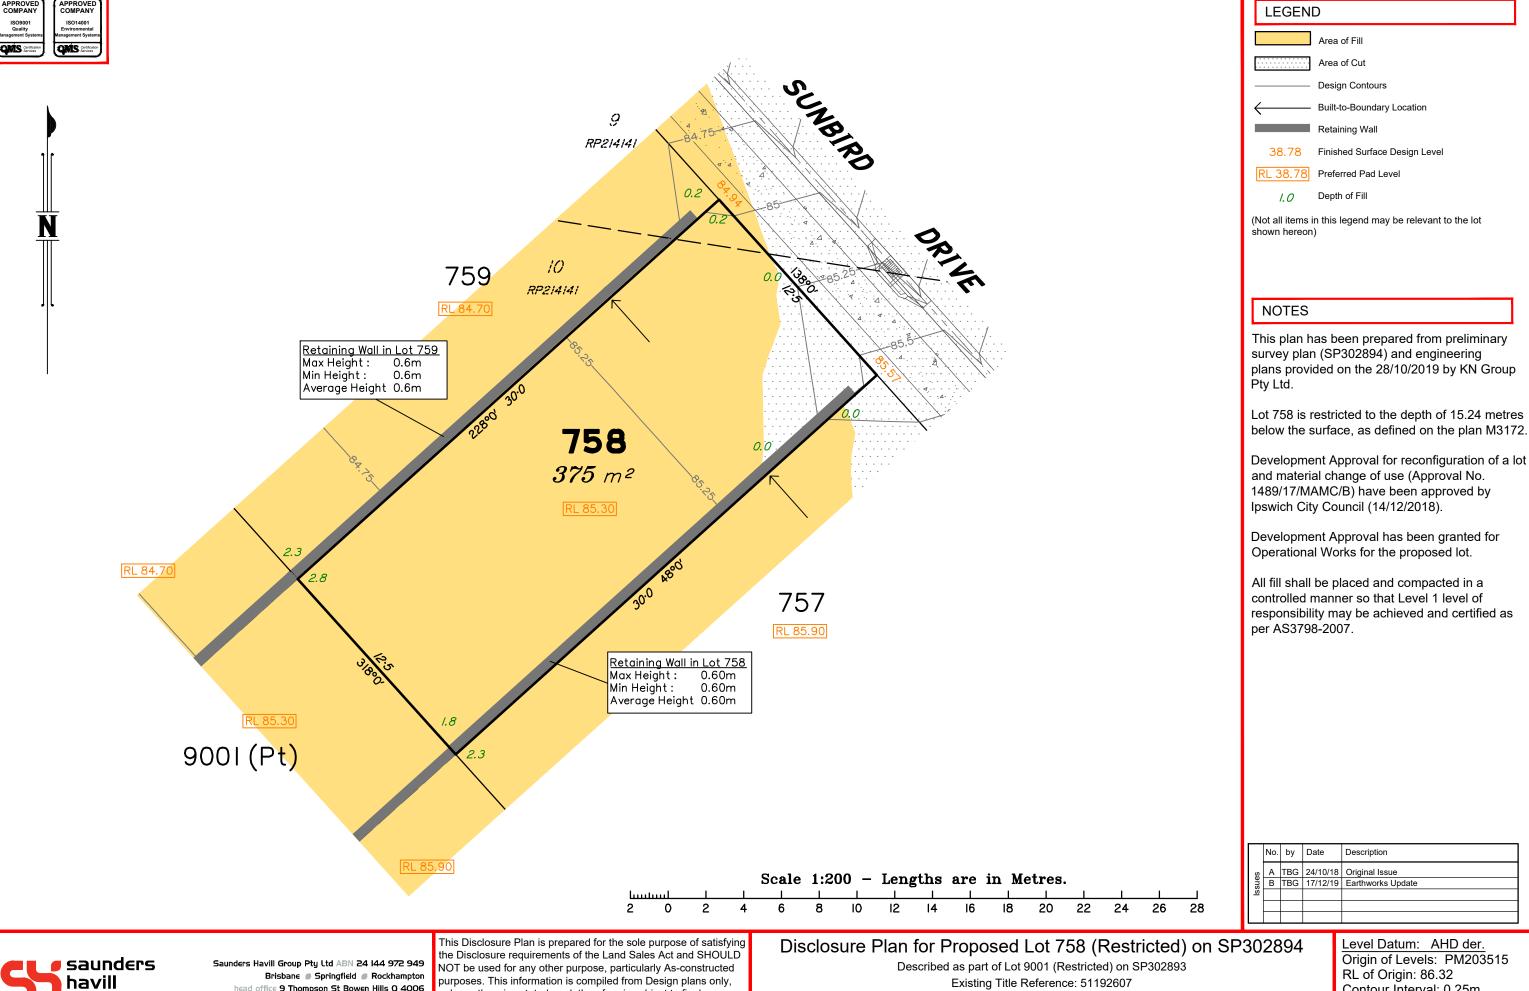

Described as part of Lot 9001 (Restricted) on SP302893 Existing Title Reference: 51192607

Locality of Redbank Plains (Ipswich City Council)

| 36.76                                                                                                                                                   | Finished Surface Design Level                 |  |  |  |  |  |  |
|---------------------------------------------------------------------------------------------------------------------------------------------------------|-----------------------------------------------|--|--|--|--|--|--|
| RL 38.78                                                                                                                                                | Preferred Pad Level                           |  |  |  |  |  |  |
| 1.0                                                                                                                                                     | Depth of Fill                                 |  |  |  |  |  |  |
| (Not all items i<br>shown hereon                                                                                                                        | n this legend may be relevant to the lot<br>) |  |  |  |  |  |  |
| NOTES                                                                                                                                                   |                                               |  |  |  |  |  |  |
| This plan has been prepared from preliminary survey plan (SP302894) and engineering plans & mark-ups provided on the 22/03/2019 by Premise Engineering. |                                               |  |  |  |  |  |  |
| Lot 670 is restricted to the depth of 15.24 metres below the surface, as defined on the plan M3172.                                                     |                                               |  |  |  |  |  |  |
| Development Approval for reconfiguration of a let                                                                                                       |                                               |  |  |  |  |  |  |

All fill shall be placed and compacted in a

controlled manner so that Level 1 level of responsibility may be achieved and certified as

| senss | No. | by  | Date     | Description                     |  |  |  |  |
|-------|-----|-----|----------|---------------------------------|--|--|--|--|
|       | Α   | TBG | 04/06/18 | Original Issue                  |  |  |  |  |
|       | В   | TBG | 30/08/18 | Earthworks Update over Stage 14 |  |  |  |  |
| Ö     | С   | TBG | 29/03/19 | , , ,                           |  |  |  |  |
|       | D   | TBG | 13/12/19 |                                 |  |  |  |  |
|       |     |     |          |                                 |  |  |  |  |

Level Datum: AHD der. Origin of Levels: PM203515 RL of Origin: 86.32 Contour Interval: 0.25m

Scale @A3 1: 200

Area of Fill

Area of Cut

Design Contours

Built-to-Boundary Location

Retaining Wall

38.78 Finished Surface Design Level