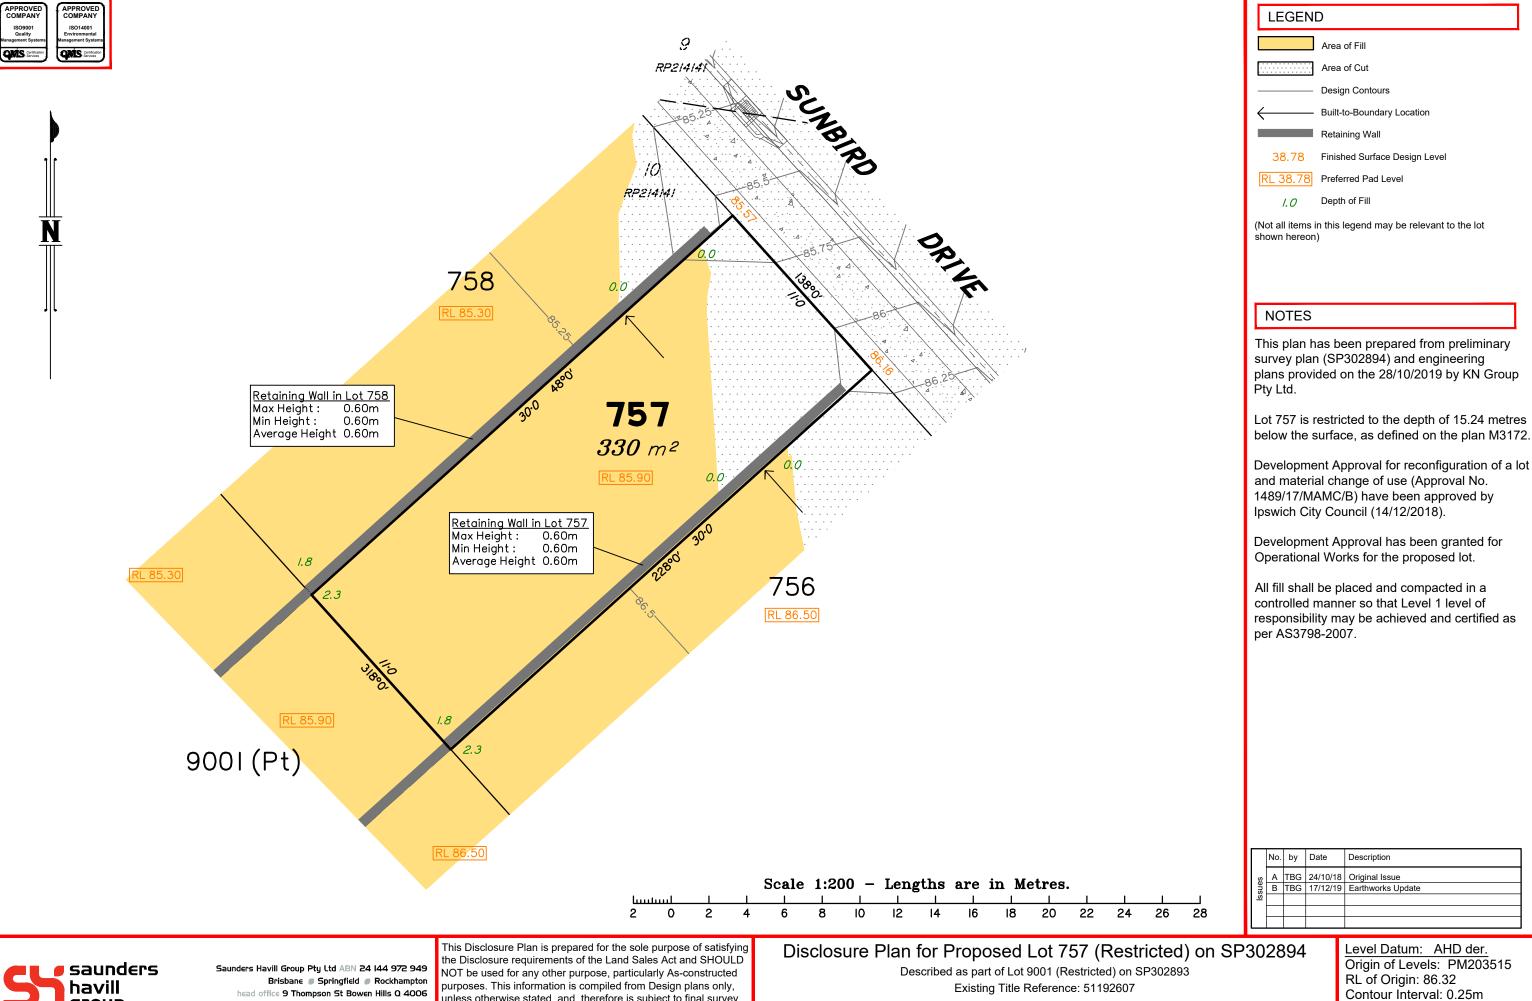

Described as part of Lot 9001 (Restricted) on SP302893 Existing Title Reference: 51192607

Locality of Redbank Plains (Ipswich City Council)

| 36.76                                                                                                                                                   | Finished Surface Design Level                 |  |  |  |  |  |  |
|---------------------------------------------------------------------------------------------------------------------------------------------------------|-----------------------------------------------|--|--|--|--|--|--|
| RL 38.78                                                                                                                                                | Preferred Pad Level                           |  |  |  |  |  |  |
| 1.0                                                                                                                                                     | Depth of Fill                                 |  |  |  |  |  |  |
| (Not all items i<br>shown hereon                                                                                                                        | n this legend may be relevant to the lot<br>) |  |  |  |  |  |  |
| NOTES                                                                                                                                                   |                                               |  |  |  |  |  |  |
| This plan has been prepared from preliminary survey plan (SP302894) and engineering plans & mark-ups provided on the 22/03/2019 by Premise Engineering. |                                               |  |  |  |  |  |  |
| Lot 670 is restricted to the depth of 15.24 metres below the surface, as defined on the plan M3172.                                                     |                                               |  |  |  |  |  |  |
| Development Approval for reconfiguration of a let                                                                                                       |                                               |  |  |  |  |  |  |

All fill shall be placed and compacted in a

controlled manner so that Level 1 level of responsibility may be achieved and certified as

| senss | No. | by  | Date     | Description                     |  |  |  |  |
|-------|-----|-----|----------|---------------------------------|--|--|--|--|
|       | Α   | TBG | 04/06/18 | Original Issue                  |  |  |  |  |
|       | В   | TBG | 30/08/18 | Earthworks Update over Stage 14 |  |  |  |  |
| Ö     | С   | TBG | 29/03/19 | , , ,                           |  |  |  |  |
|       | D   | TBG | 13/12/19 |                                 |  |  |  |  |
|       |     |     |          |                                 |  |  |  |  |

Level Datum: AHD der. Origin of Levels: PM203515 RL of Origin: 86.32 Contour Interval: 0.25m

Scale @A3 1: 200

Area of Fill

Area of Cut

Design Contours

Built-to-Boundary Location

Retaining Wall

38.78 Finished Surface Design Level