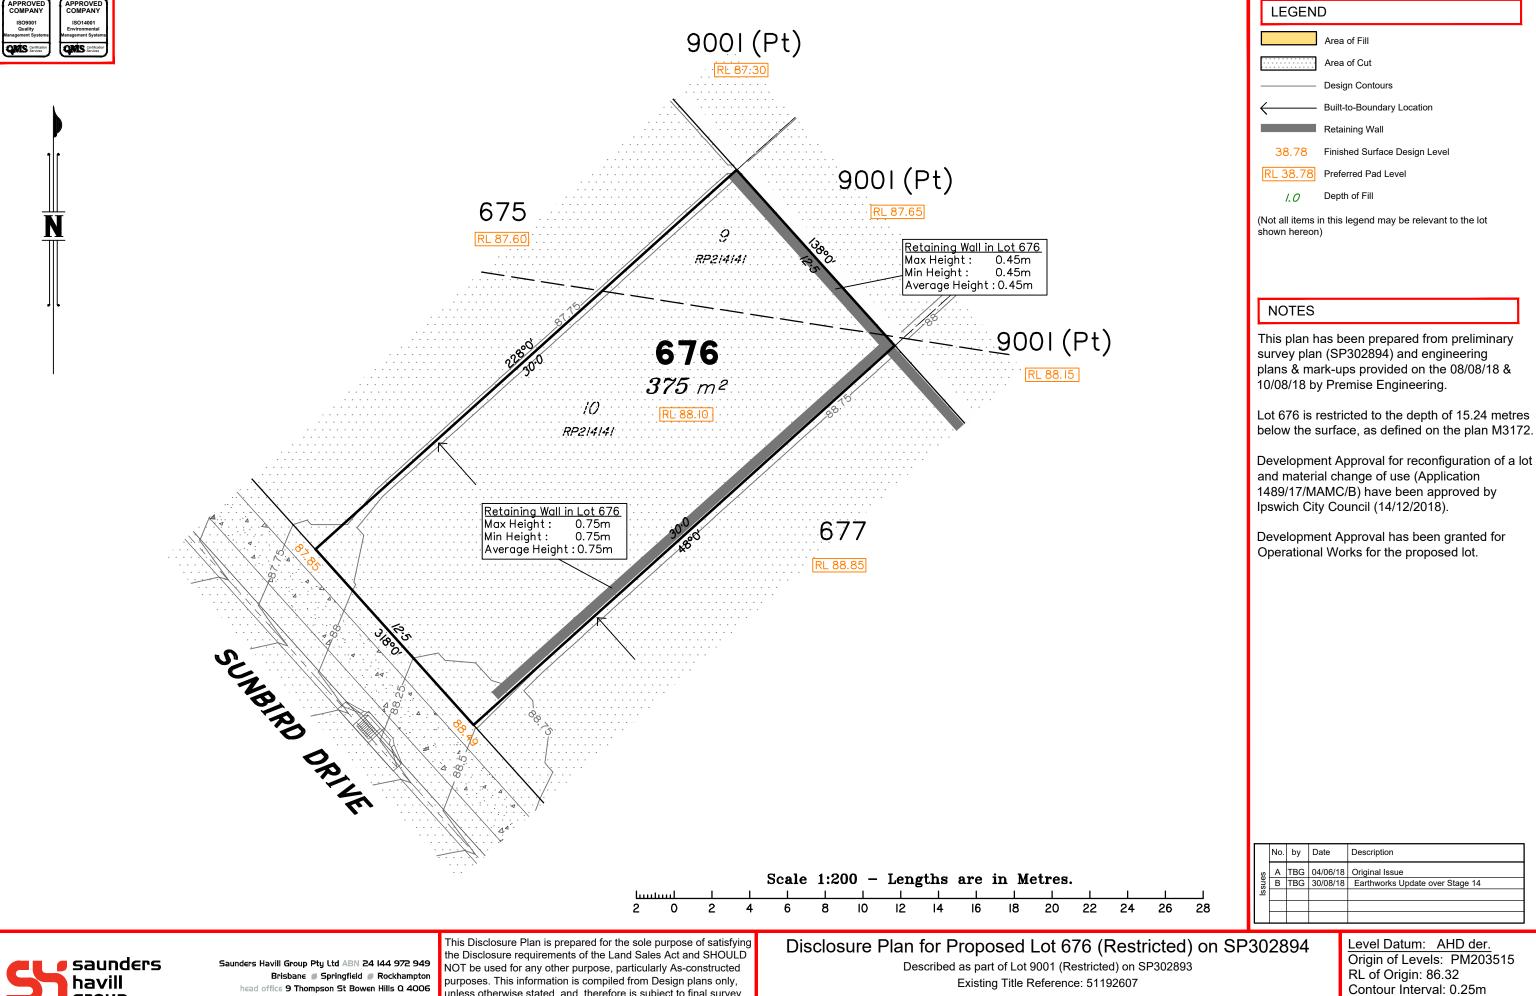

Described as part of Lot 9001 (Restricted) on SP302893 Existing Title Reference: 51192607

Locality of Redbank Plains (Ipswich City Council)

| 36.76                                                                                                                                                   | Finished Surface Design Level                 |  |  |  |  |  |  |
|---------------------------------------------------------------------------------------------------------------------------------------------------------|-----------------------------------------------|--|--|--|--|--|--|
| RL 38.78                                                                                                                                                | Preferred Pad Level                           |  |  |  |  |  |  |
| 1.0                                                                                                                                                     | Depth of Fill                                 |  |  |  |  |  |  |
| (Not all items i<br>shown hereon                                                                                                                        | n this legend may be relevant to the lot<br>) |  |  |  |  |  |  |
| NOTES                                                                                                                                                   |                                               |  |  |  |  |  |  |
| This plan has been prepared from preliminary survey plan (SP302894) and engineering plans & mark-ups provided on the 22/03/2019 by Premise Engineering. |                                               |  |  |  |  |  |  |
| Lot 670 is restricted to the depth of 15.24 metres below the surface, as defined on the plan M3172.                                                     |                                               |  |  |  |  |  |  |
| Development Approval for reconfiguration of a let                                                                                                       |                                               |  |  |  |  |  |  |

Development Approval for reconfiguration of a lot and material change of use (Application 1489/17/MAMC/B) have been approved by Ipswich City Council (14/12/2018).

Development Approval has been granted for Operational Works for the proposed lot.