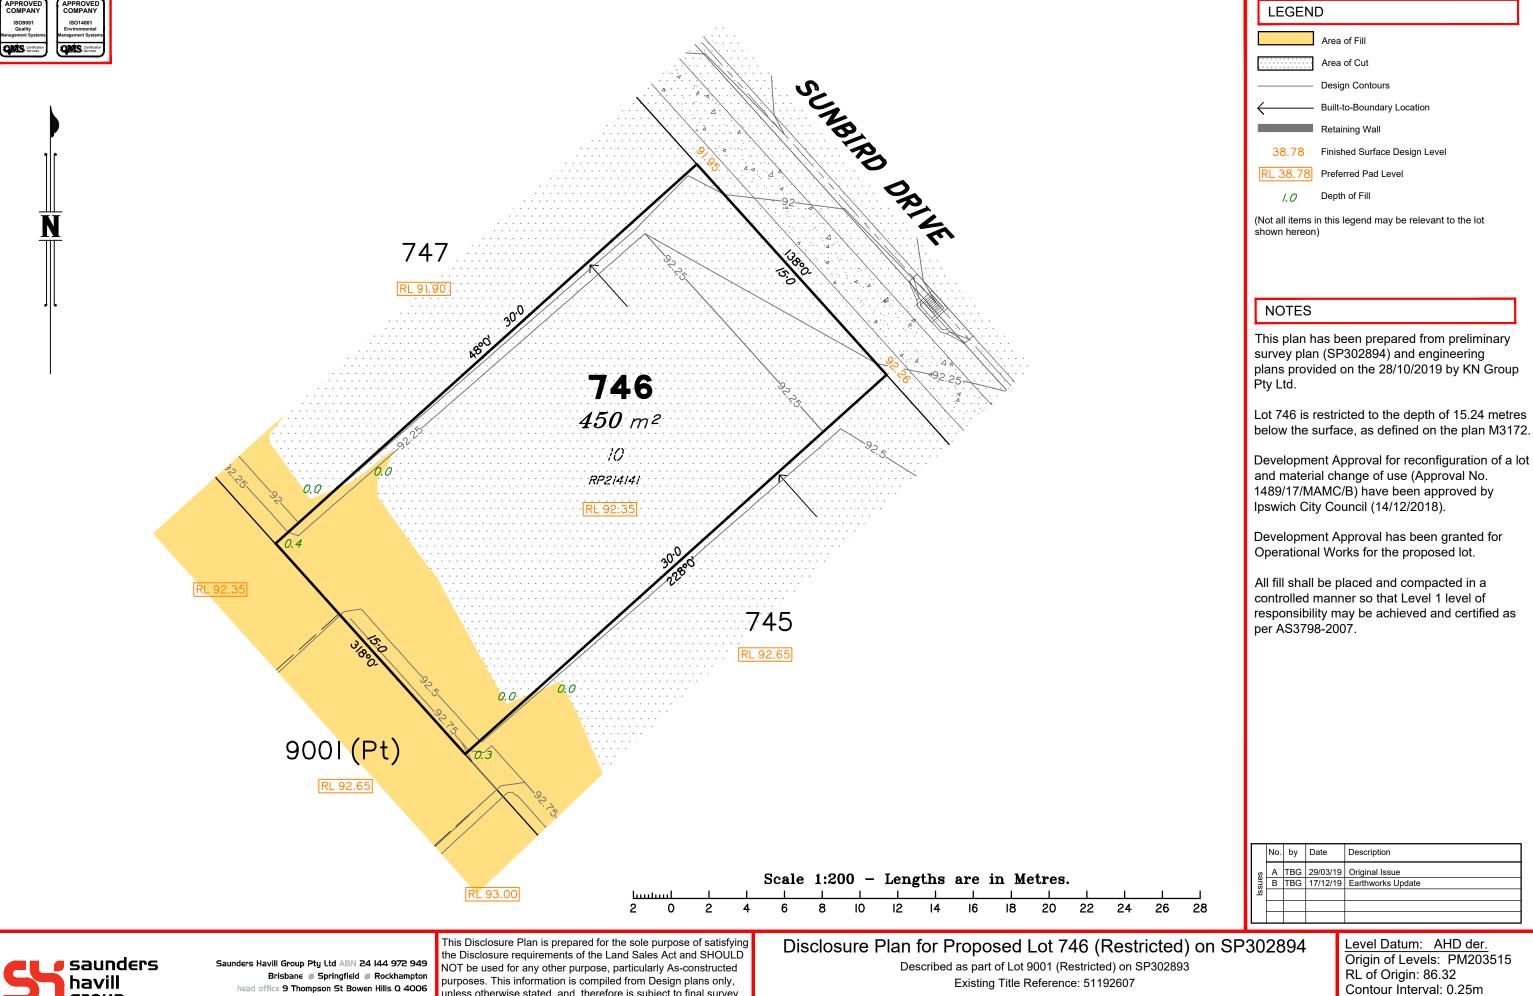

Described as part of Lot 9001 (Restricted) on SP302893 Existing Title Reference: 51192607

Locality of Redbank Plains (Ipswich City Council)

| 36.76                                                                                                                                                   | Finished Surface Design Level                 |  |  |  |  |  |  |
|---------------------------------------------------------------------------------------------------------------------------------------------------------|-----------------------------------------------|--|--|--|--|--|--|
| RL 38.78                                                                                                                                                | Preferred Pad Level                           |  |  |  |  |  |  |
| 1.0                                                                                                                                                     | Depth of Fill                                 |  |  |  |  |  |  |
| (Not all items i<br>shown hereon                                                                                                                        | n this legend may be relevant to the lot<br>) |  |  |  |  |  |  |
| NOTES                                                                                                                                                   |                                               |  |  |  |  |  |  |
| This plan has been prepared from preliminary survey plan (SP302894) and engineering plans & mark-ups provided on the 22/03/2019 by Premise Engineering. |                                               |  |  |  |  |  |  |
| Lot 670 is restricted to the depth of 15.24 metres below the surface, as defined on the plan M3172.                                                     |                                               |  |  |  |  |  |  |
| Development Approval for reconfiguration of a let                                                                                                       |                                               |  |  |  |  |  |  |

All fill shall be placed and compacted in a

controlled manner so that Level 1 level of responsibility may be achieved and certified as

| senss | No. | by  | Date     | Description                     |  |  |  |  |
|-------|-----|-----|----------|---------------------------------|--|--|--|--|
|       | Α   | TBG | 04/06/18 | Original Issue                  |  |  |  |  |
|       | В   | TBG | 30/08/18 | Earthworks Update over Stage 14 |  |  |  |  |
| Ö     | С   | TBG | 29/03/19 | , , ,                           |  |  |  |  |
|       | D   | TBG | 13/12/19 |                                 |  |  |  |  |
|       |     |     |          |                                 |  |  |  |  |