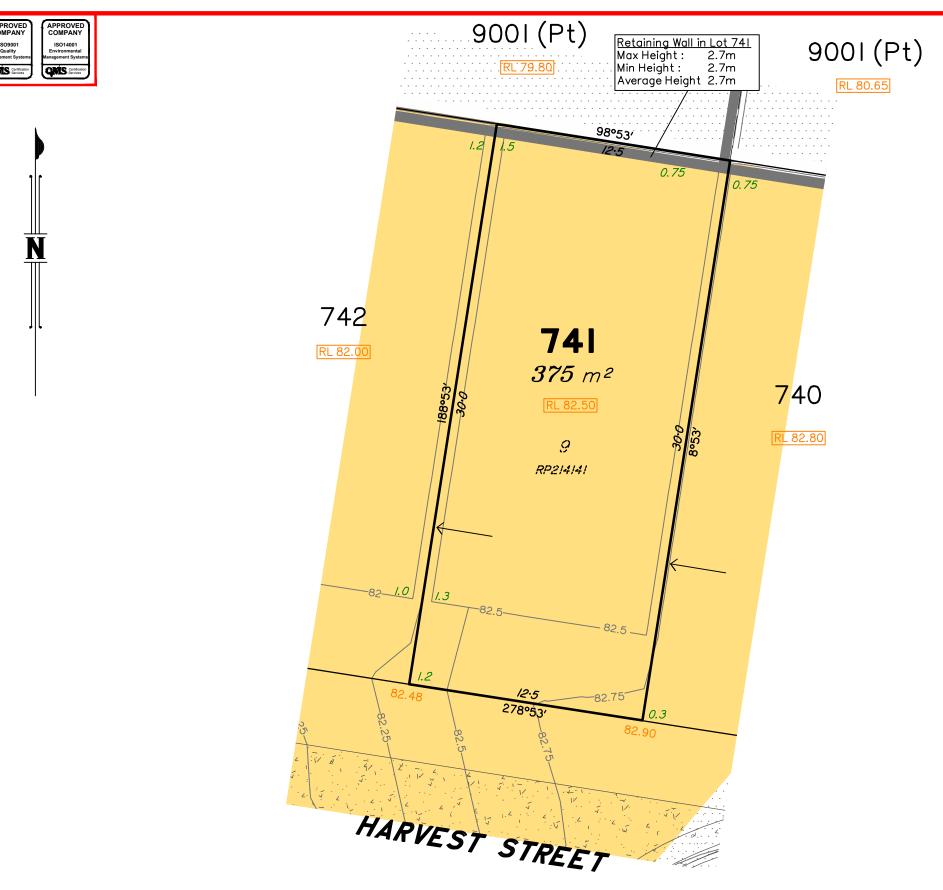

### NOTES

This plan has been prepared from preliminary survey plan (SP302894) and engineering plans & mark-ups provided on the 22/03/2019 by Premise Engineering.

Lot 741 is restricted to the depth of 15.24 metres below the surface, as defined on the plan M3172.

Development Approval for reconfiguration of a lot and material change of use (Application 1489/17/MAMC/B) have been approved by Ipswich City Council (14/12/2018).

Development Approval has been granted for Operational Works for the proposed lot.

All fill shall be placed and compacted in a controlled manner so that Level 1 level of responsibility may be achieved and certified as per AS3798-2007.

|                |     |       |        |    |    |    |    |  | Г         | No. | by  | Date     | Description                     |
|----------------|-----|-------|--------|----|----|----|----|--|-----------|-----|-----|----------|---------------------------------|
| are in Metres. |     |       |        |    |    |    |    |  | s         | A   | TBG | 04/06/18 | Original Issue                  |
|                | are | in Me | etres. |    |    |    |    |  | sne       | В   | TBG | 30/08/18 | Earthworks Update over Stage 14 |
|                |     |       |        |    |    |    |    |  | <u>88</u> | С   | TBG | 29/03/19 | Earthworks Update               |
|                | 16  | 18    | 20     | 22 | 24 | 26 | 28 |  |           |     |     |          |                                 |
|                |     |       |        |    |    |    |    |  |           |     |     |          |                                 |

### Disclosure Plan for Proposed Lot 741 (Restricted) on SP302894

Scale 1:200 - Lengths

Described as part of Lot 9001 (Restricted) on SP302893 Existing Title Reference: 51192607

Locality of Redbank Plains (Ipswich City Council)

Level Datum: AHD der.
Origin of Levels: PM203515
RL of Origin: 86.32
Contour Interval: 0.25m

Scale @A3 1: 200

🏿 surveying 🎜 town planning 🗗 urban design 🗗 environmental management 🗗 landscape architecture