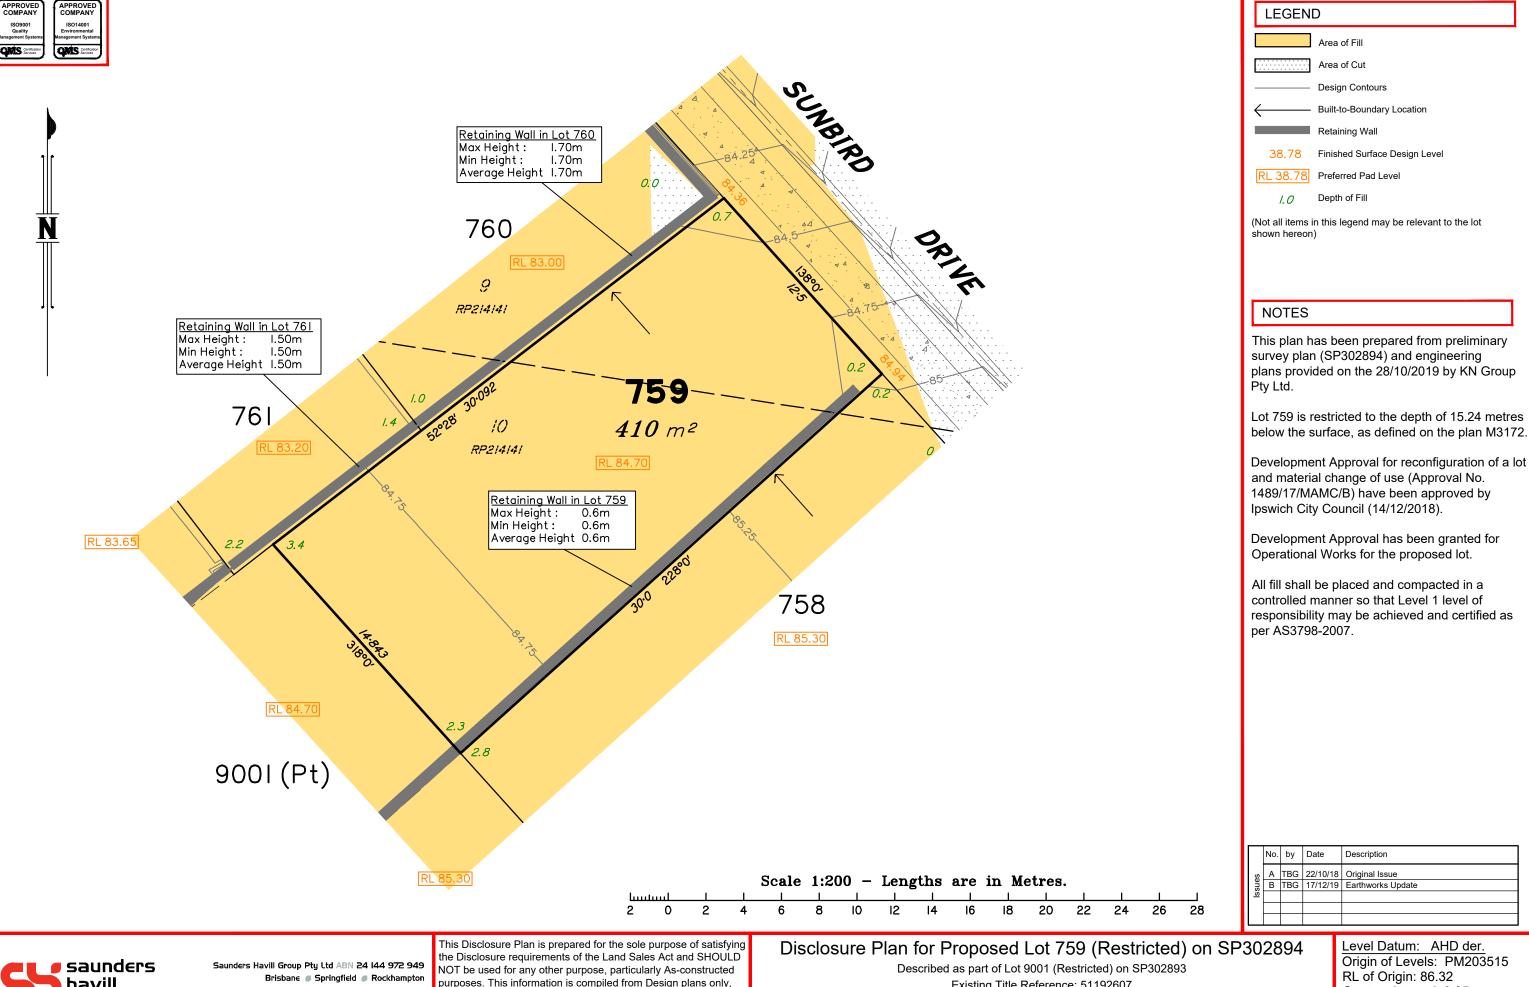

Described as part of Lot 9001 (Restricted) on SP302893 Existing Title Reference: 51192607

Locality of Redbank Plains (Ipswich City Council)

| 36.76                                                                                                                                                   | Finished Surface Design Level                 |  |  |  |  |  |  |
|---------------------------------------------------------------------------------------------------------------------------------------------------------|-----------------------------------------------|--|--|--|--|--|--|
| RL 38.78                                                                                                                                                | Preferred Pad Level                           |  |  |  |  |  |  |
| 1.0                                                                                                                                                     | Depth of Fill                                 |  |  |  |  |  |  |
| (Not all items i<br>shown hereon                                                                                                                        | n this legend may be relevant to the lot<br>) |  |  |  |  |  |  |
| NOTES                                                                                                                                                   |                                               |  |  |  |  |  |  |
| This plan has been prepared from preliminary survey plan (SP302894) and engineering plans & mark-ups provided on the 22/03/2019 by Premise Engineering. |                                               |  |  |  |  |  |  |
| Lot 670 is restricted to the depth of 15.24 metres below the surface, as defined on the plan M3172.                                                     |                                               |  |  |  |  |  |  |
| Development Approval for reconfiguration of a let                                                                                                       |                                               |  |  |  |  |  |  |

All fill shall be placed and compacted in a

controlled manner so that Level 1 level of responsibility may be achieved and certified as

| senss | No. | by  | Date     | Description                     |  |  |  |  |
|-------|-----|-----|----------|---------------------------------|--|--|--|--|
|       | Α   | TBG | 04/06/18 | Original Issue                  |  |  |  |  |
|       | В   | TBG | 30/08/18 | Earthworks Update over Stage 14 |  |  |  |  |
| Ö     | С   | TBG | 29/03/19 | , , ,                           |  |  |  |  |
|       | D   | TBG | 13/12/19 |                                 |  |  |  |  |
|       |     |     |          |                                 |  |  |  |  |

Level Datum: AHD der. Origin of Levels: PM203515 RL of Origin: 86.32 Contour Interval: 0.25m

Scale @A3 1: 200

Area of Fill

Area of Cut

Design Contours

Built-to-Boundary Location

Retaining Wall

38.78 Finished Surface Design Level