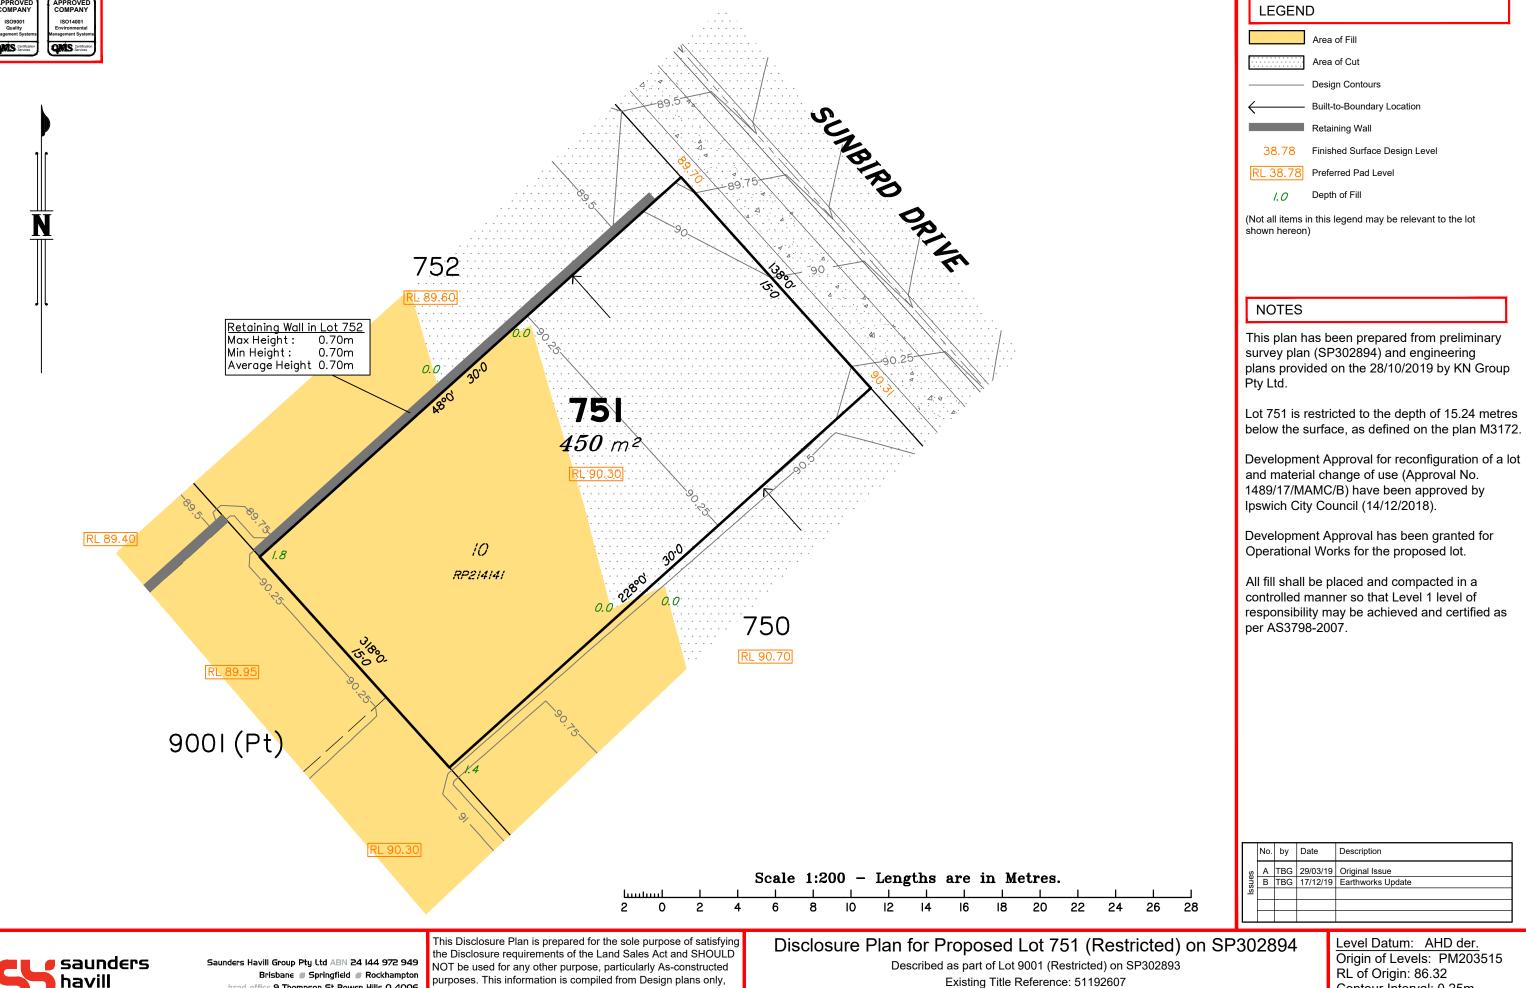

Described as part of Lot 9001 (Restricted) on SP302893 Existing Title Reference: 51192607

Locality of Redbank Plains (Ipswich City Council)

| 36.76                                                                                                                                                   | Finished Surface Design Level                 |  |  |  |  |  |  |
|---------------------------------------------------------------------------------------------------------------------------------------------------------|-----------------------------------------------|--|--|--|--|--|--|
| RL 38.78                                                                                                                                                | Preferred Pad Level                           |  |  |  |  |  |  |
| 1.0                                                                                                                                                     | Depth of Fill                                 |  |  |  |  |  |  |
| (Not all items i<br>shown hereon                                                                                                                        | n this legend may be relevant to the lot<br>) |  |  |  |  |  |  |
| NOTES                                                                                                                                                   |                                               |  |  |  |  |  |  |
| This plan has been prepared from preliminary survey plan (SP302894) and engineering plans & mark-ups provided on the 22/03/2019 by Premise Engineering. |                                               |  |  |  |  |  |  |
| Lot 670 is restricted to the depth of 15.24 metres below the surface, as defined on the plan M3172.                                                     |                                               |  |  |  |  |  |  |
| Development Approval for reconfiguration of a let                                                                                                       |                                               |  |  |  |  |  |  |