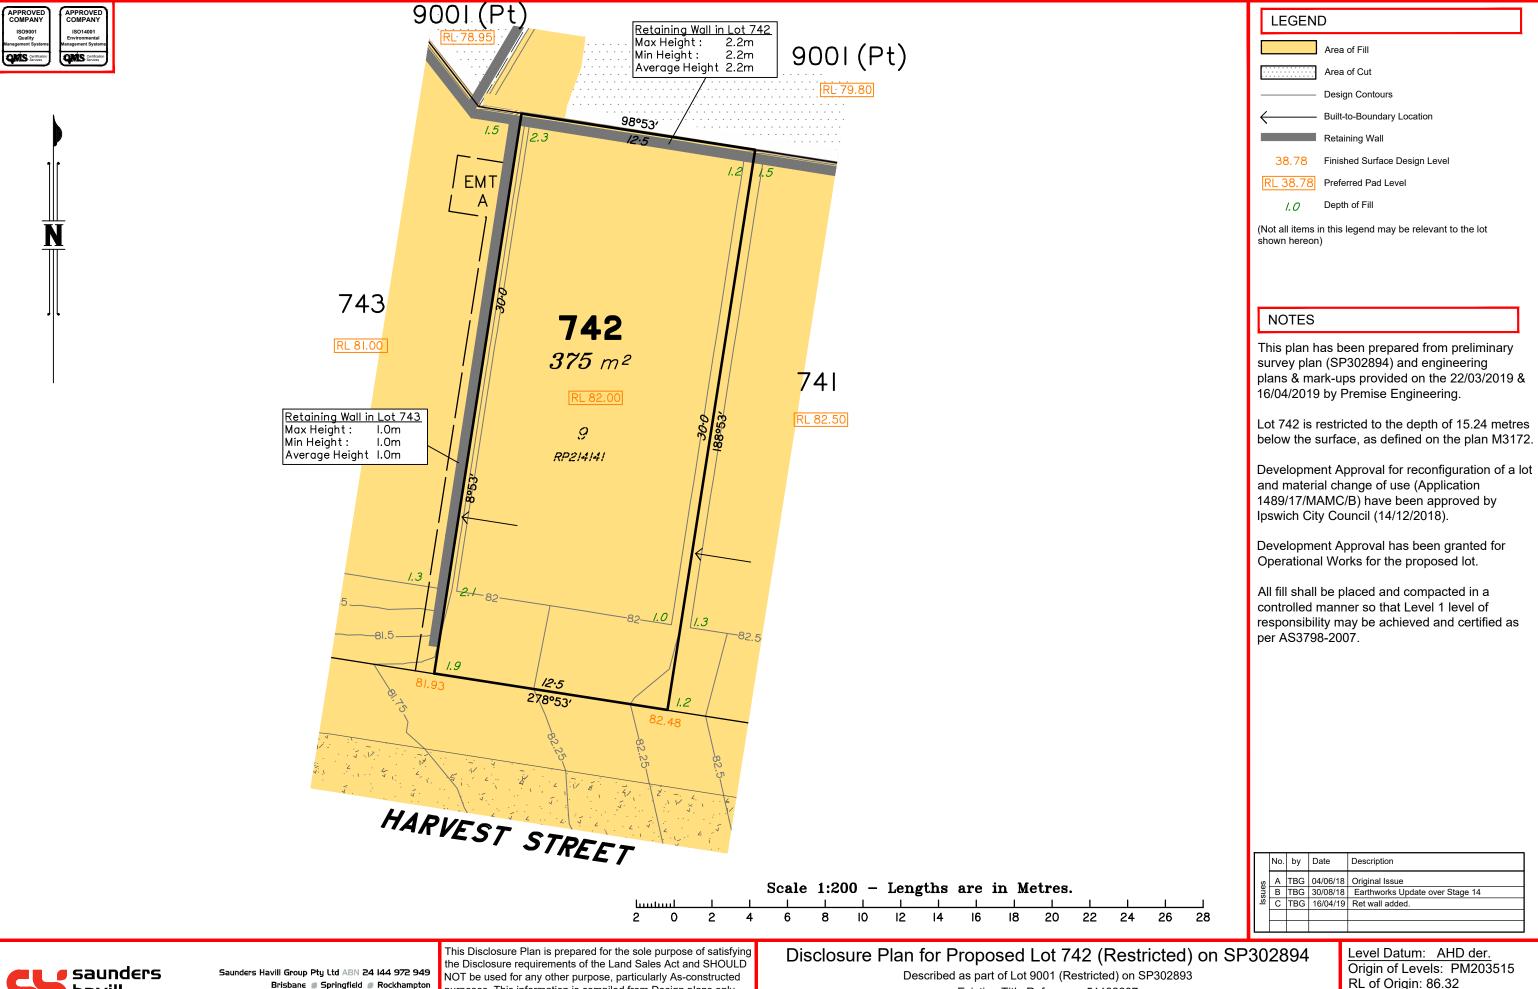

### NOTES

This plan has been prepared from preliminary survey plan (SP302894) and engineering plans & mark-ups provided on the 22/03/2019 by Premise Engineering.

Lot 741 is restricted to the depth of 15.24 metres below the surface, as defined on the plan M3172.

Development Approval for reconfiguration of a lot and material change of use (Application 1489/17/MAMC/B) have been approved by Ipswich City Council (14/12/2018).

Development Approval has been granted for Operational Works for the proposed lot.

All fill shall be placed and compacted in a controlled manner so that Level 1 level of responsibility may be achieved and certified as per AS3798-2007.

|                |     |       |        |    |    |    |    |  | Г         | No. | by  | Date     | Description                     |
|----------------|-----|-------|--------|----|----|----|----|--|-----------|-----|-----|----------|---------------------------------|
| are in Metres. |     |       |        |    |    |    |    |  | s         | A   | TBG | 04/06/18 | Original Issue                  |
|                | are | in Me | etres. |    |    |    |    |  | sne       | В   | TBG | 30/08/18 | Earthworks Update over Stage 14 |
|                |     |       |        |    |    |    |    |  | <u>88</u> | С   | TBG | 29/03/19 | Earthworks Update               |
|                | 16  | 18    | 20     | 22 | 24 | 26 | 28 |  |           |     |     |          |                                 |
|                |     |       |        |    |    |    |    |  |           |     |     |          |                                 |