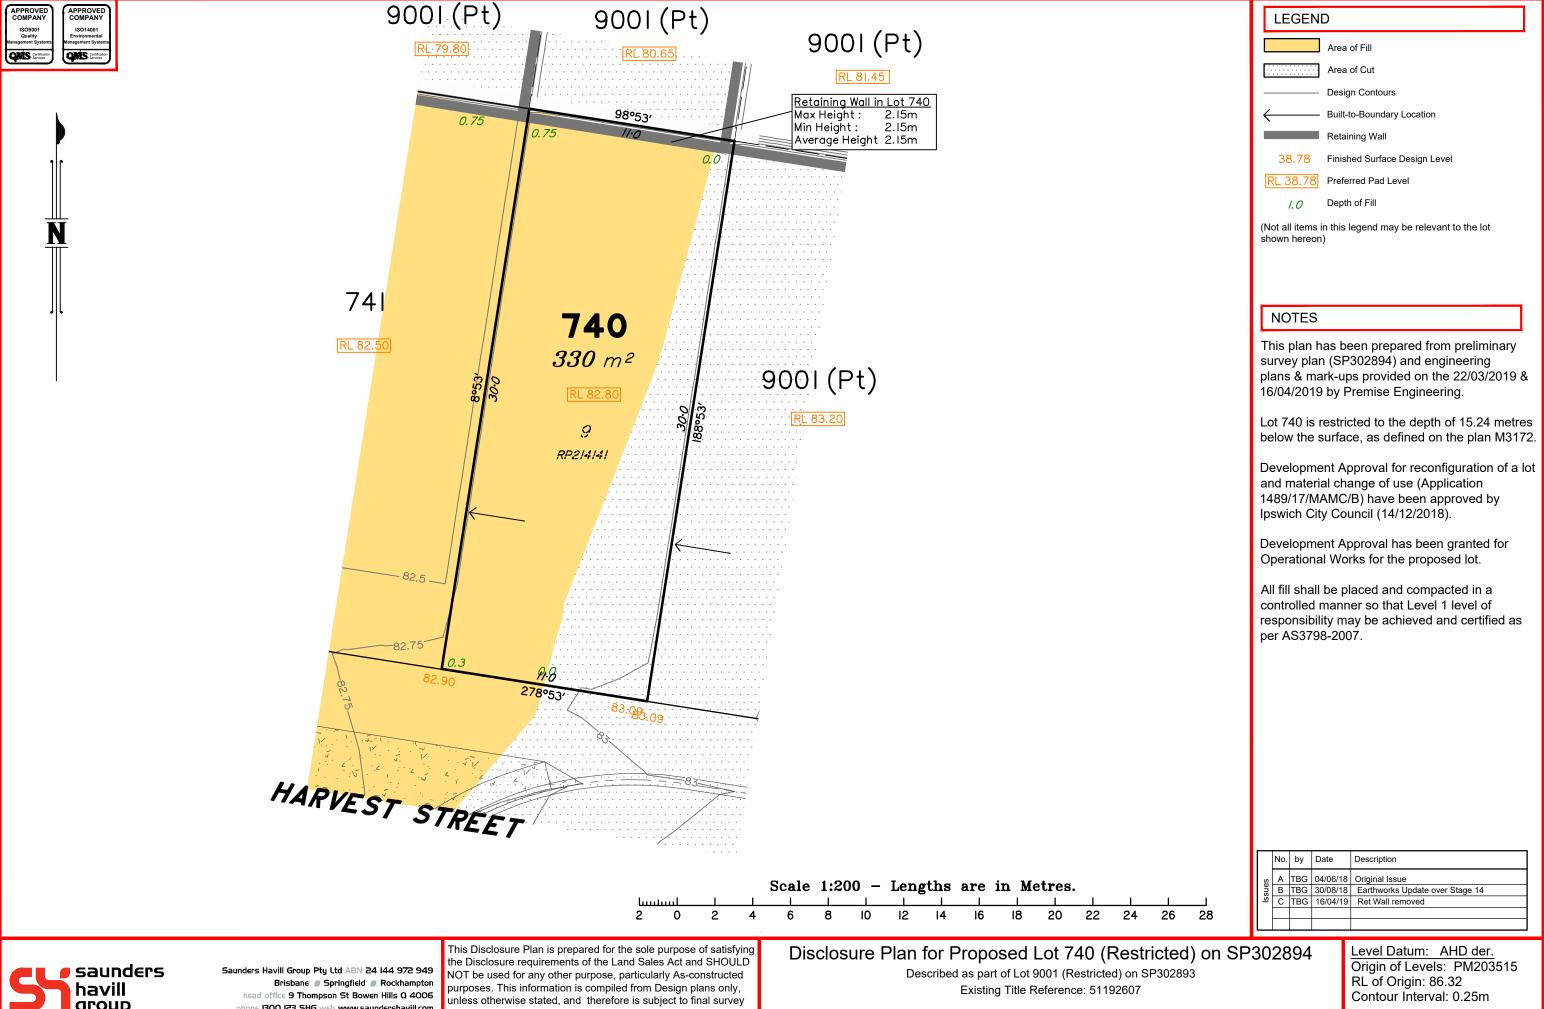

### NOTES

This plan has been prepared from preliminary survey plan (SP302894) and engineering plans & mark-ups provided on the 22/03/2019 by Premise Engineering.

Lot 1111 is restricted to the depth of 15.24 metres below the surface, as defined on the plan M3172.

Development Approval for reconfiguration of a lot and material change of use (Application 1489/17/MAMC/B) have been approved by Ipswich City Council (14/12/2018).

Development Approval has been granted for Operational Works for the proposed lot.

All fill shall be placed and compacted in a controlled manner so that Level 1 level of responsibility may be achieved and certified as per AS3798-2007.

Saunders Havill Group Pty Ltd ABN 24 144 972 949
Brisbane Springfield Rockhampton
head office 9 Thompson St Bowen Hills Q 4006
phone 1300 123 SHG web www.saundershavill.com

## Disclosure Plan for Proposed Lot 1111 (Restricted) on SP302894

Described as part of Lot 9001 (Restricted) on SP302893
Existing Title Reference: 51192607

Locality of Redbank Plains (Ipswich City Council)

Level Datum: AHD der. Origin of Levels: PM203515 RL of Origin: 86.32 Contour Interval: 0.25m

Scale @A3 1: 200

unless otherwise stated, and therefore is subject to final survey and construction of operational works.