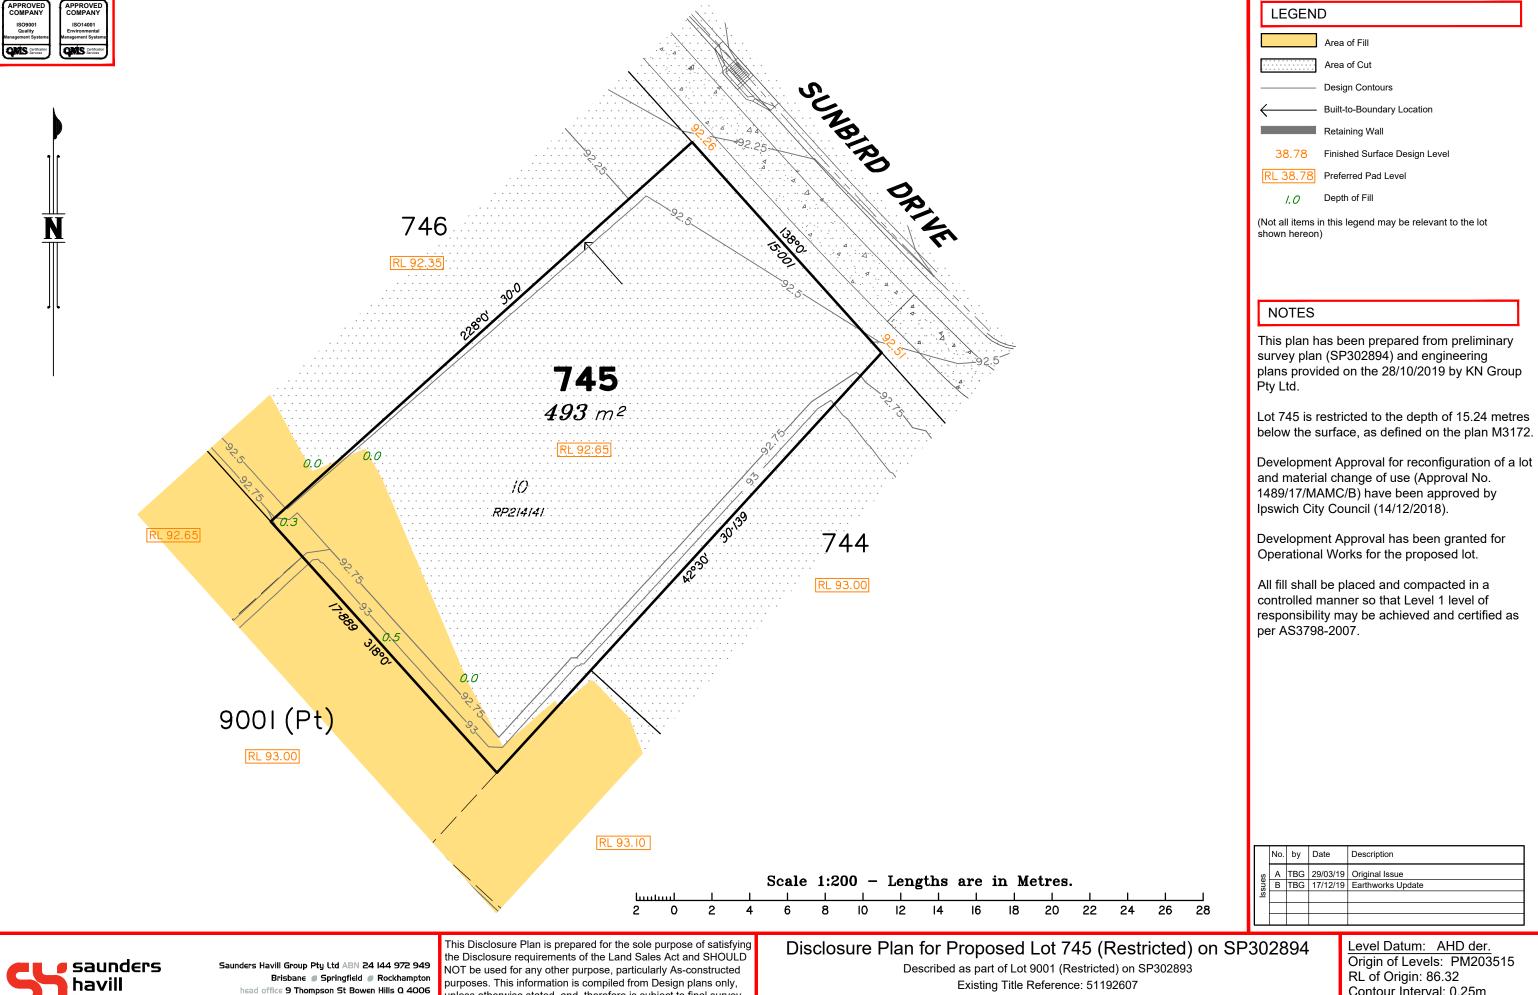

### Disclosure Plan for Proposed Lot 741 (Restricted) on SP302894

Scale 1:200 - Lengths

Described as part of Lot 9001 (Restricted) on SP302893 Existing Title Reference: 51192607

Locality of Redbank Plains (Ipswich City Council)

Level Datum: AHD der.
Origin of Levels: PM203515
RL of Origin: 86.32
Contour Interval: 0.25m

Scale @A3 1: 200

🏿 surveying 🎜 town planning 🗗 urban design 🗗 environmental management 🗗 landscape architecture