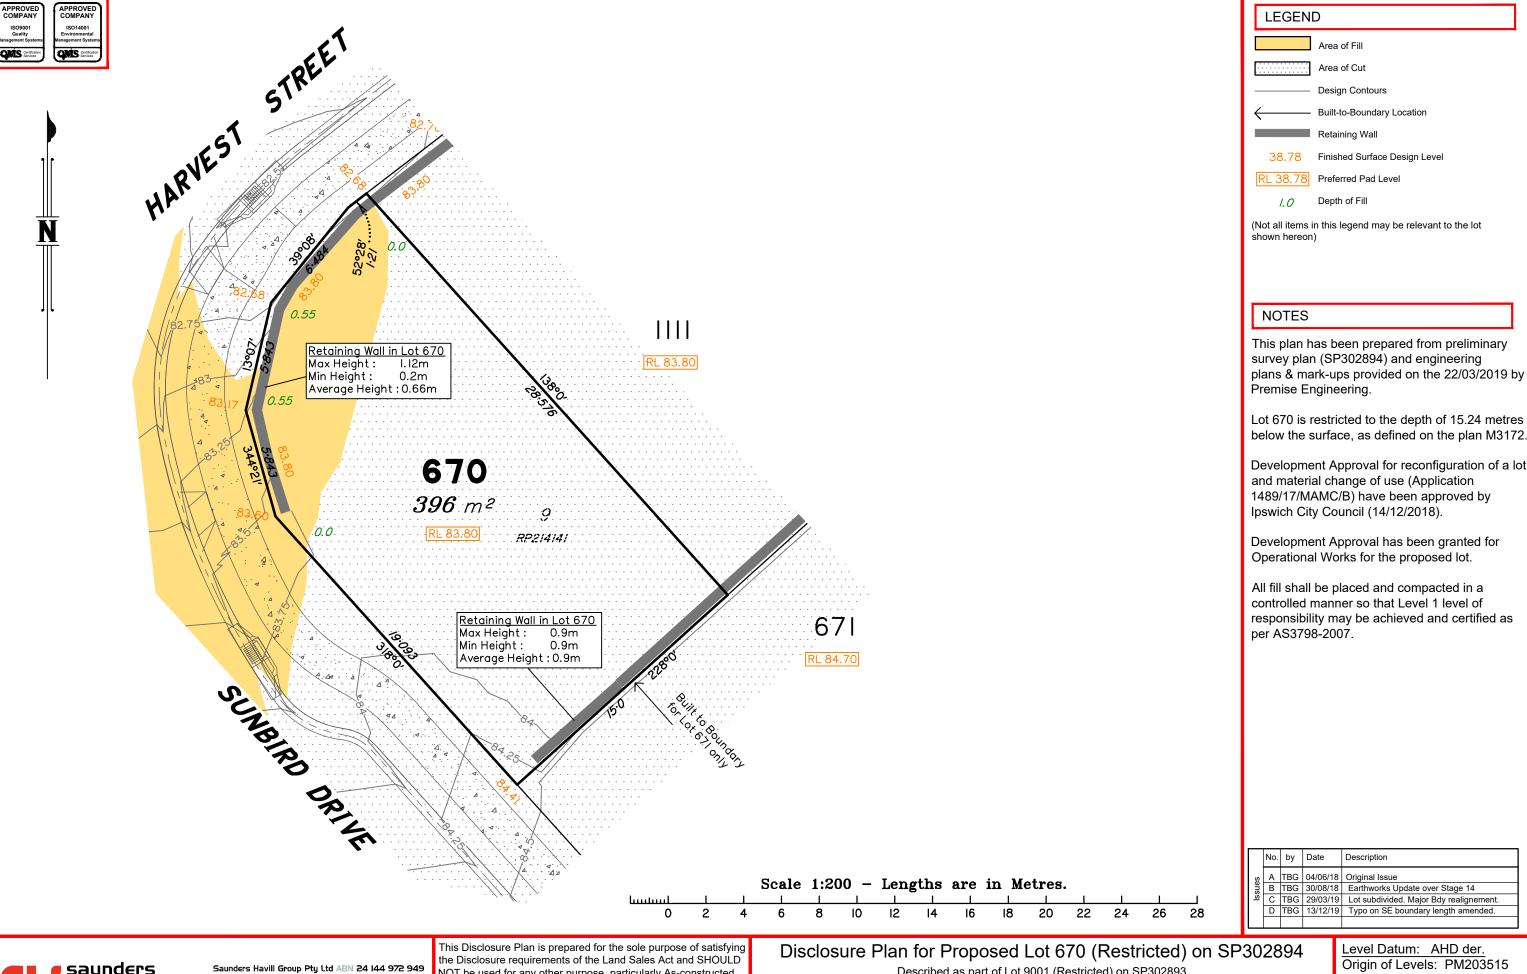

Described as part of Lot 9001 (Restricted) on SP302893 Existing Title Reference: 51192607

Locality of Redbank Plains (Ipswich City Council)

| 36.76                                                                                                                                                   | Finished Surface Design Level                 |  |  |  |  |  |  |
|---------------------------------------------------------------------------------------------------------------------------------------------------------|-----------------------------------------------|--|--|--|--|--|--|
| RL 38.78                                                                                                                                                | Preferred Pad Level                           |  |  |  |  |  |  |
| 1.0                                                                                                                                                     | Depth of Fill                                 |  |  |  |  |  |  |
| (Not all items i<br>shown hereon                                                                                                                        | n this legend may be relevant to the lot<br>) |  |  |  |  |  |  |
| NOTES                                                                                                                                                   |                                               |  |  |  |  |  |  |
| This plan has been prepared from preliminary survey plan (SP302894) and engineering plans & mark-ups provided on the 22/03/2019 by Premise Engineering. |                                               |  |  |  |  |  |  |
| Lot 670 is restricted to the depth of 15.24 metres below the surface, as defined on the plan M3172.                                                     |                                               |  |  |  |  |  |  |
| Development Approval for reconfiguration of a let                                                                                                       |                                               |  |  |  |  |  |  |

All fill shall be placed and compacted in a

controlled manner so that Level 1 level of responsibility may be achieved and certified as

| senss | No. | by  | Date     | Description                     |  |  |  |  |
|-------|-----|-----|----------|---------------------------------|--|--|--|--|
|       | Α   | TBG | 04/06/18 | Original Issue                  |  |  |  |  |
|       | В   | TBG | 30/08/18 | Earthworks Update over Stage 14 |  |  |  |  |
| Ö     | С   | TBG | 29/03/19 | , , ,                           |  |  |  |  |
|       | D   | TBG | 13/12/19 |                                 |  |  |  |  |
|       |     |     |          |                                 |  |  |  |  |

### NOTES

This plan has been prepared from preliminary survey plan (SP302894) and engineering plans & mark-ups provided on the 22/03/2019 by Premise Engineering.

Lot 1111 is restricted to the depth of 15.24 metres below the surface, as defined on the plan M3172.

Development Approval for reconfiguration of a lot and material change of use (Application 1489/17/MAMC/B) have been approved by Ipswich City Council (14/12/2018).

Development Approval has been granted for Operational Works for the proposed lot.