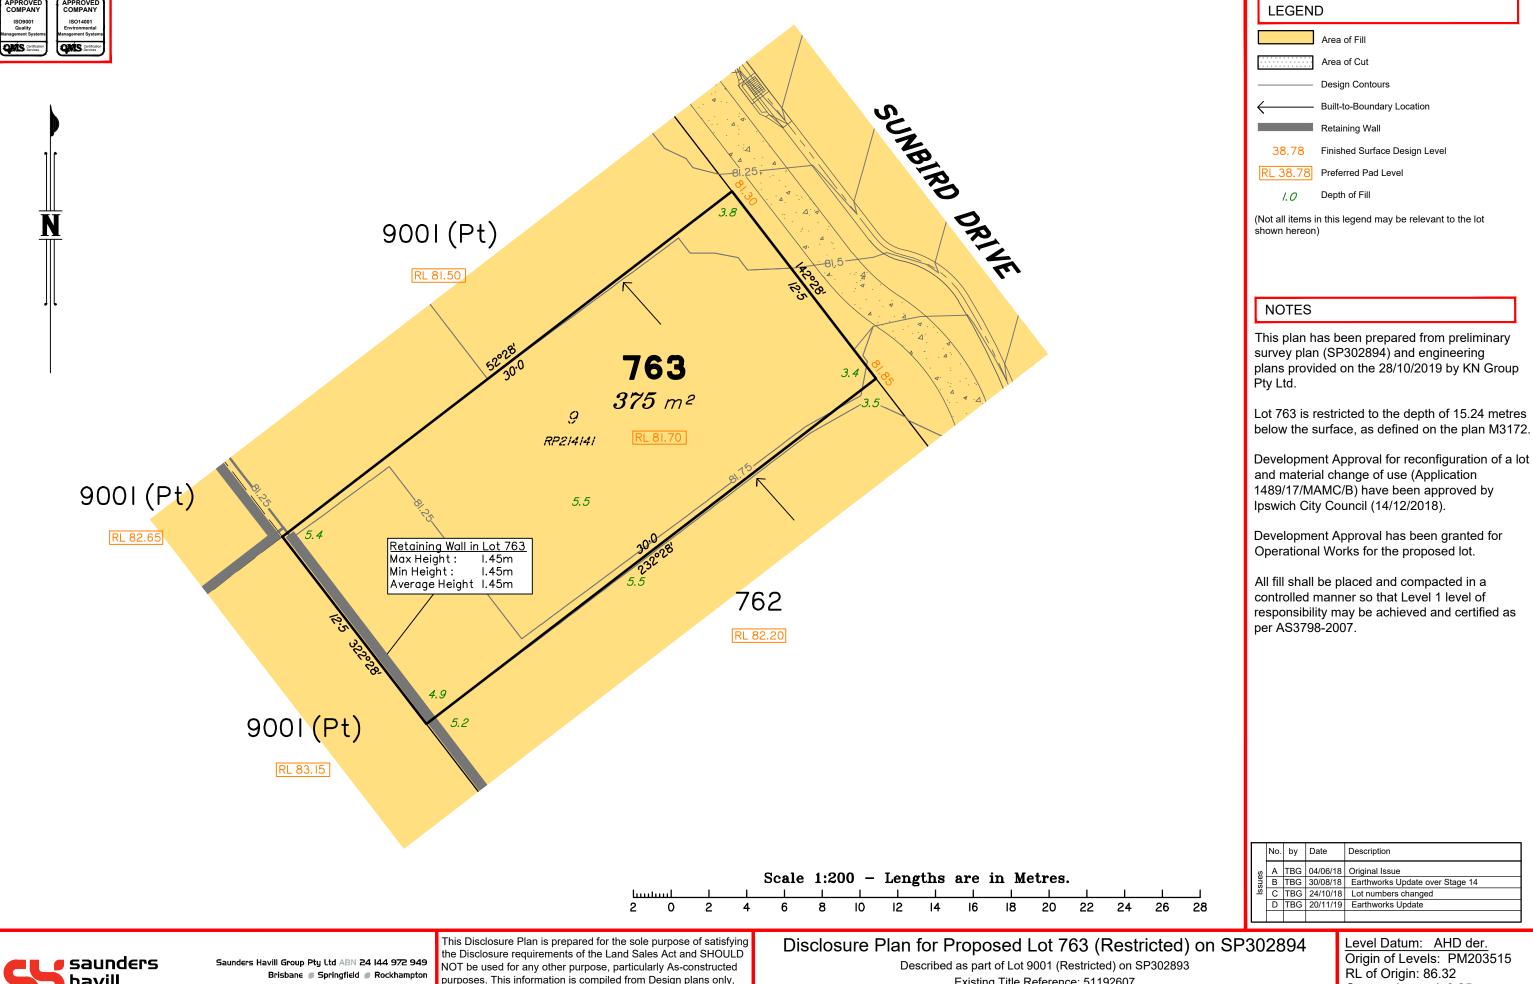

Council)

Contour Interval: 0.25m

Scale @A3 1: 200



havill

head office 9 Thompson St Bowen Hills Q 4006 phone 1300 123 SHG web www.saundershavill.com

🏿 surveying 🎜 town planning 🗗 urban design 🗗 environmental management 🗗 landscape architecture

unless otherwise stated, and therefore is subject to final survey and construction of operational works.

Locality of Redbank Plains (Ipswich City Council)

Level Datum: AHD der. Origin of Levels: PM203515 Contour Interval: 0.25m

Scale @A3 1: 200





🏿 surveying 🎜 town planning 🗗 urban design 🗗 environmental management 🗗 landscape architecture

unless otherwise stated, and therefore is subject to final survey and construction of operational works.

Locality of Redbank Plains (Ipswich City Council)

Contour Interval: 0.25m

Scale @A3 1: 200





🏿 surveying 🎜 town planning 🗗 urban design 🗗 environmental management 🗗 landscape architecture

purposes. This information is compiled from Design plans only, unless otherwise stated, and therefore is subject to final survey and construction of operational works.

Existing Title Reference: 51192607

Locality of Redbank Plains (Ipswich City Council)

Contour Interval: 0.25m

Scale @A3 1: 200