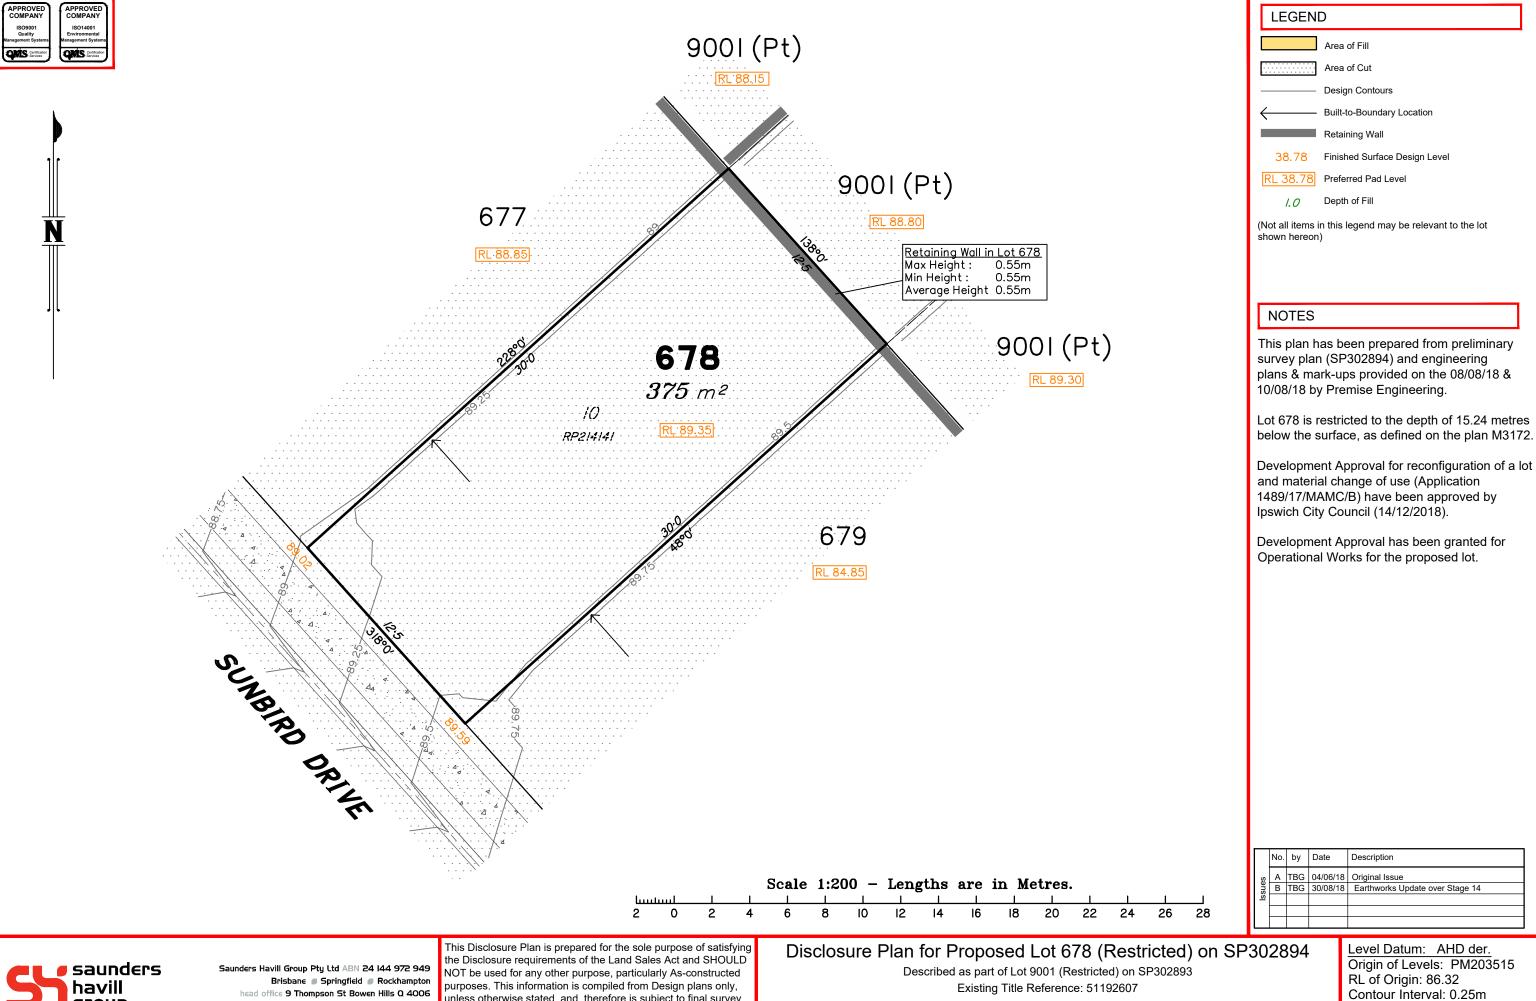

Described as part of Lot 9001 (Restricted) on SP302893 Existing Title Reference: 51192607

Locality of Redbank Plains (Ipswich City Council)

| 36.76                                                                                                                                                   | Finished Surface Design Level                 |  |  |  |  |  |  |
|---------------------------------------------------------------------------------------------------------------------------------------------------------|-----------------------------------------------|--|--|--|--|--|--|
| RL 38.78                                                                                                                                                | Preferred Pad Level                           |  |  |  |  |  |  |
| 1.0                                                                                                                                                     | Depth of Fill                                 |  |  |  |  |  |  |
| (Not all items i<br>shown hereon                                                                                                                        | n this legend may be relevant to the lot<br>) |  |  |  |  |  |  |
| NOTES                                                                                                                                                   |                                               |  |  |  |  |  |  |
| This plan has been prepared from preliminary survey plan (SP302894) and engineering plans & mark-ups provided on the 22/03/2019 by Premise Engineering. |                                               |  |  |  |  |  |  |
| Lot 670 is restricted to the depth of 15.24 metres below the surface, as defined on the plan M3172.                                                     |                                               |  |  |  |  |  |  |
| Development Approval for reconfiguration of a let                                                                                                       |                                               |  |  |  |  |  |  |

Development Approval for reconfiguration of a lot and material change of use (Application 1489/17/MAMC/B) have been approved by Ipswich City Council (14/12/2018).

Development Approval has been granted for Operational Works for the proposed lot.