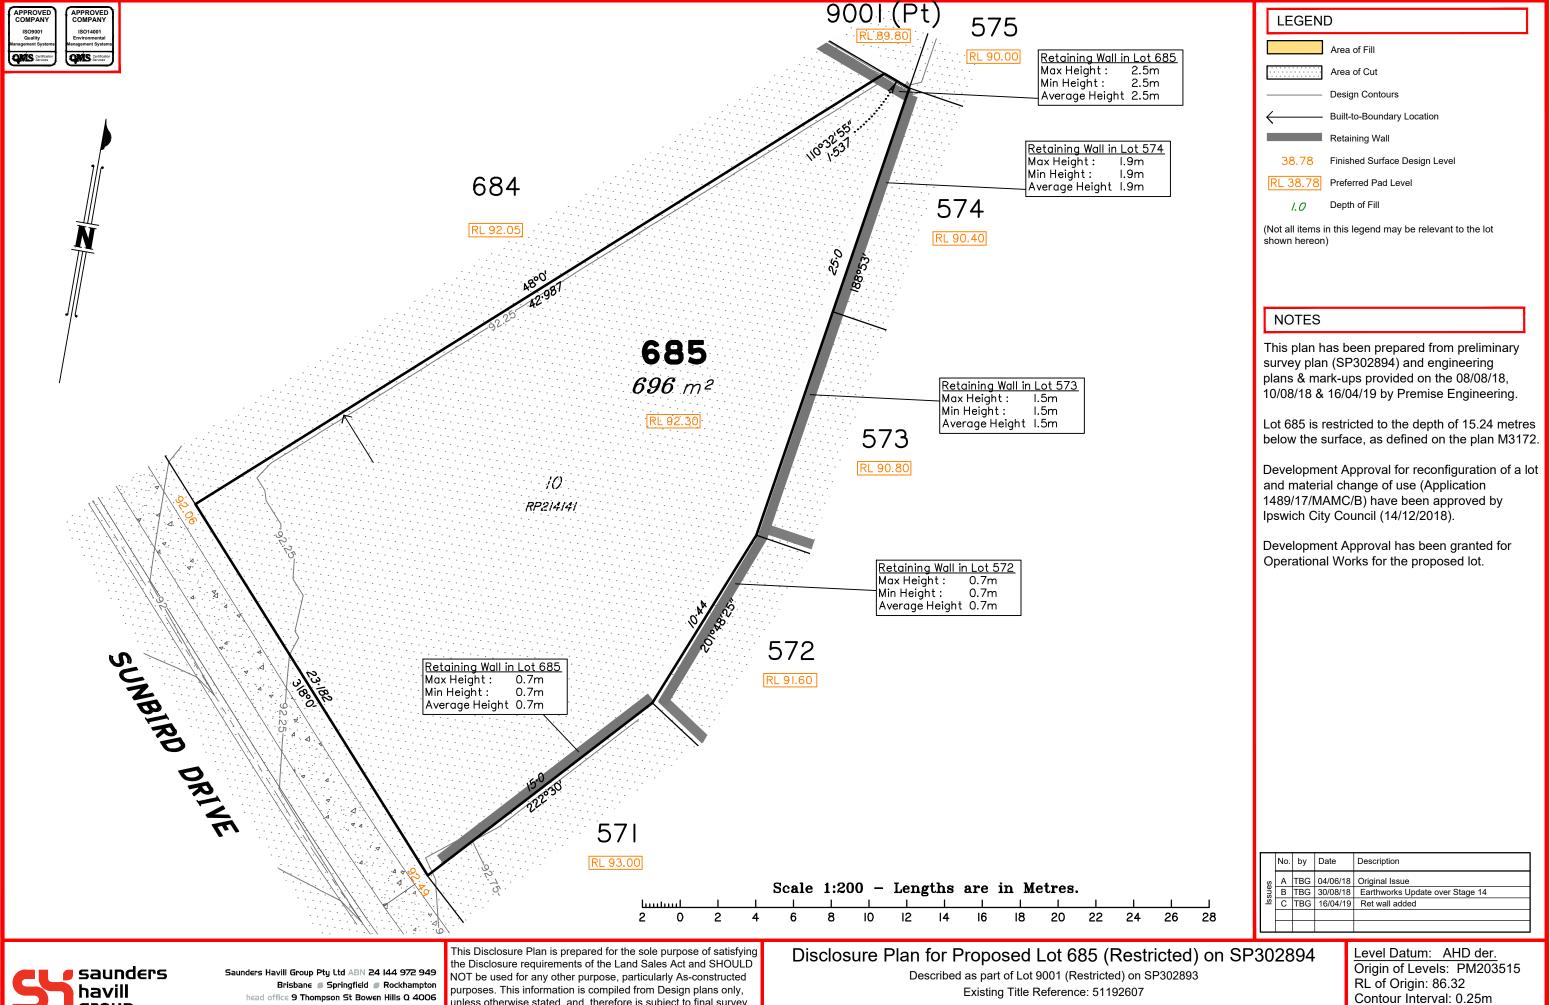

# Disclosure Plan for Proposed Lot 682 (Restricted) on SP302894

Described as part of Lot 9001 (Restricted) on SP302893 Existing Title Reference: 51192607

Locality of Redbank Plains (Ipswich City Council)

Level Datum: AHD der. Origin of Levels: PM203515 RL of Origin: 86.32 Contour Interval: 0.25m

Scale @A3 1: 200

and construction of operational works. 🏿 surveying 🎜 town planning 🗗 urban design 🗗 environmental management 🗗 landscape architecture