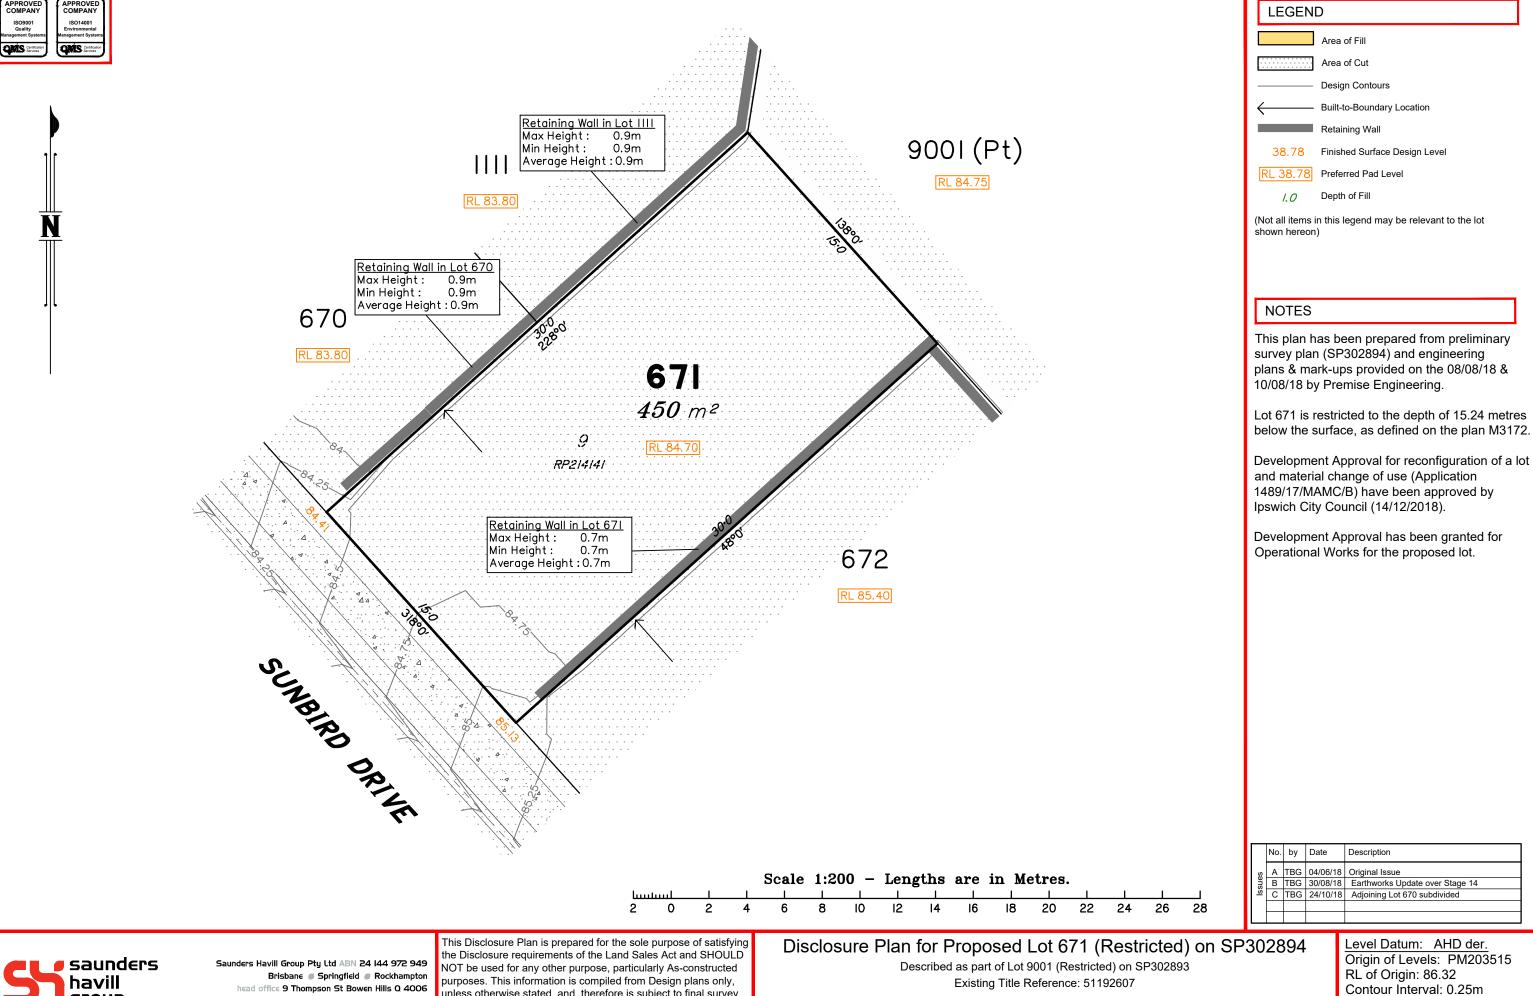

### NOTES

This plan has been prepared from preliminary survey plan (SP302894) and engineering plans & mark-ups provided on the 22/03/2019 by Premise Engineering.

Lot 741 is restricted to the depth of 15.24 metres below the surface, as defined on the plan M3172.

Development Approval for reconfiguration of a lot and material change of use (Application 1489/17/MAMC/B) have been approved by Ipswich City Council (14/12/2018).

Development Approval has been granted for Operational Works for the proposed lot.

All fill shall be placed and compacted in a controlled manner so that Level 1 level of responsibility may be achieved and certified as per AS3798-2007.

|                |     |       |        |    |    |    |    |  | Г         | No. | by  | Date     | Description                     |
|----------------|-----|-------|--------|----|----|----|----|--|-----------|-----|-----|----------|---------------------------------|
| are in Metres. |     |       |        |    |    |    |    |  | s         | A   | TBG | 04/06/18 | Original Issue                  |
|                | are | in Me | etres. |    |    |    |    |  | sne       | В   | TBG | 30/08/18 | Earthworks Update over Stage 14 |
|                |     |       |        |    |    |    |    |  | <u>88</u> | С   | TBG | 29/03/19 | Earthworks Update               |
|                | 16  | 18    | 20     | 22 | 24 | 26 | 28 |  |           |     |     |          |                                 |
|                |     |       |        |    |    |    |    |  |           |     |     |          |                                 |