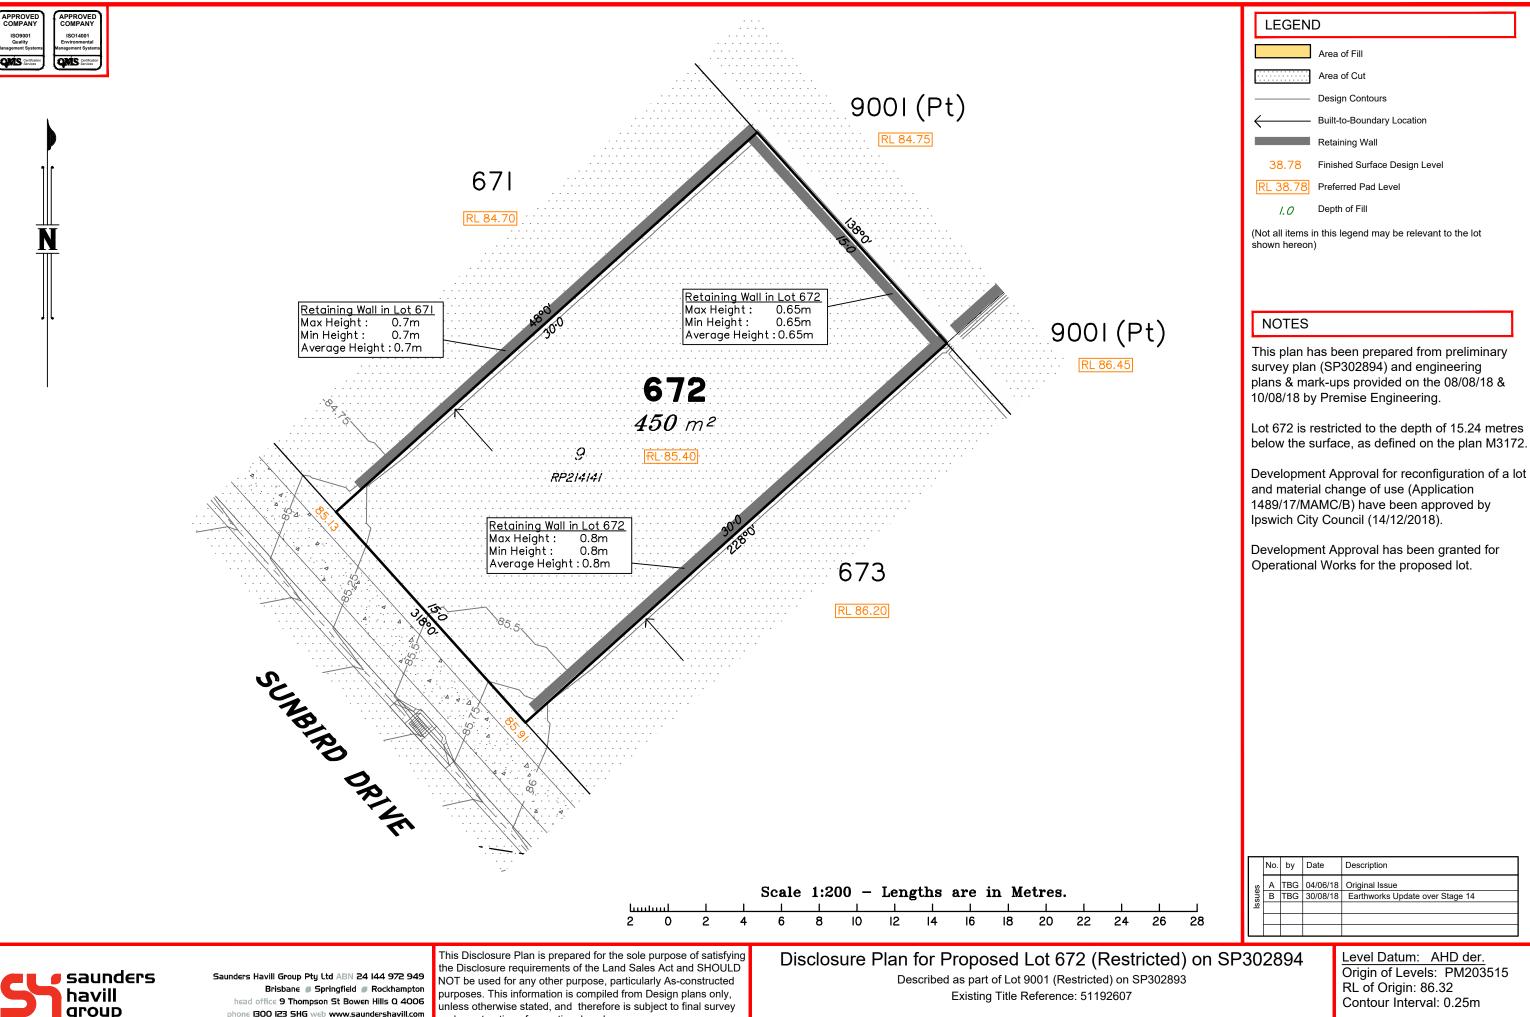

Described as part of Lot 9001 (Restricted) on SP302893 Existing Title Reference: 51192607

Locality of Redbank Plains (Ipswich City Council)

| 36.76                                                                                                                                                   | Finished Surface Design Level                 |  |  |  |  |  |  |
|---------------------------------------------------------------------------------------------------------------------------------------------------------|-----------------------------------------------|--|--|--|--|--|--|
| RL 38.78                                                                                                                                                | Preferred Pad Level                           |  |  |  |  |  |  |
| 1.0                                                                                                                                                     | Depth of Fill                                 |  |  |  |  |  |  |
| (Not all items i<br>shown hereon                                                                                                                        | n this legend may be relevant to the lot<br>) |  |  |  |  |  |  |
| NOTES                                                                                                                                                   |                                               |  |  |  |  |  |  |
| This plan has been prepared from preliminary survey plan (SP302894) and engineering plans & mark-ups provided on the 22/03/2019 by Premise Engineering. |                                               |  |  |  |  |  |  |
| Lot 670 is restricted to the depth of 15.24 metres below the surface, as defined on the plan M3172.                                                     |                                               |  |  |  |  |  |  |
| Development Approval for reconfiguration of a let                                                                                                       |                                               |  |  |  |  |  |  |