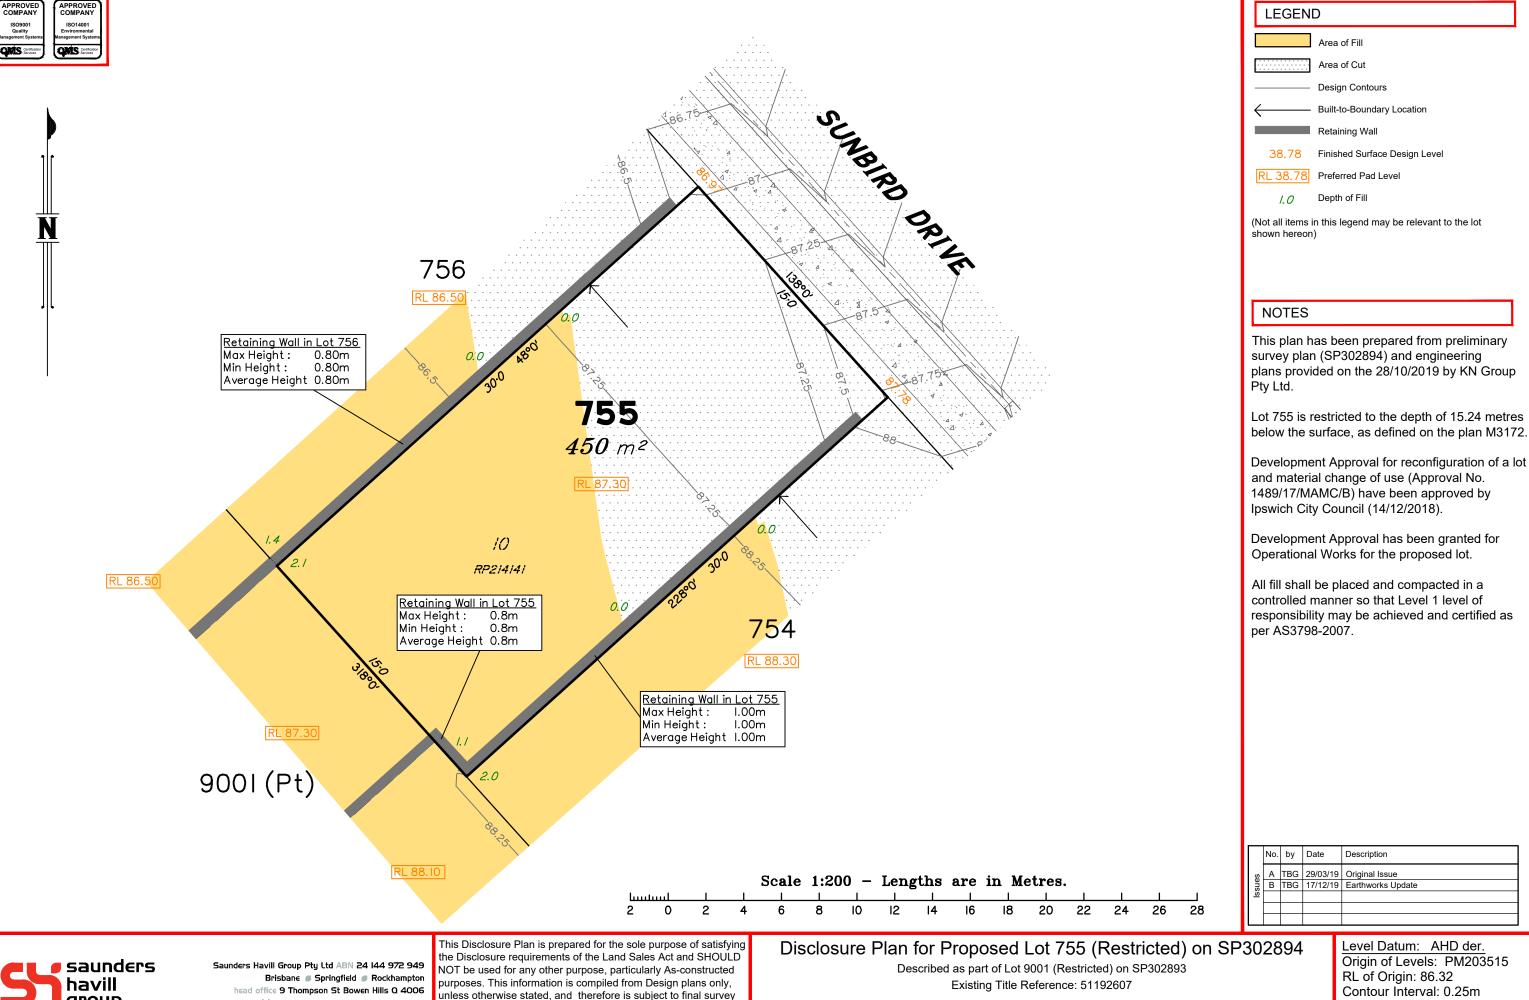

Described as part of Lot 9001 (Restricted) on SP302893 Existing Title Reference: 51192607

Locality of Redbank Plains (Ipswich City Council)

| 36.76                                                                                                                                                   | Finished Surface Design Level                 |  |  |  |  |  |  |
|---------------------------------------------------------------------------------------------------------------------------------------------------------|-----------------------------------------------|--|--|--|--|--|--|
| RL 38.78                                                                                                                                                | Preferred Pad Level                           |  |  |  |  |  |  |
| 1.0                                                                                                                                                     | Depth of Fill                                 |  |  |  |  |  |  |
| (Not all items i<br>shown hereon                                                                                                                        | n this legend may be relevant to the lot<br>) |  |  |  |  |  |  |
| NOTES                                                                                                                                                   |                                               |  |  |  |  |  |  |
| This plan has been prepared from preliminary survey plan (SP302894) and engineering plans & mark-ups provided on the 22/03/2019 by Premise Engineering. |                                               |  |  |  |  |  |  |
| Lot 670 is restricted to the depth of 15.24 metres below the surface, as defined on the plan M3172.                                                     |                                               |  |  |  |  |  |  |
| Development Approval for reconfiguration of a let                                                                                                       |                                               |  |  |  |  |  |  |