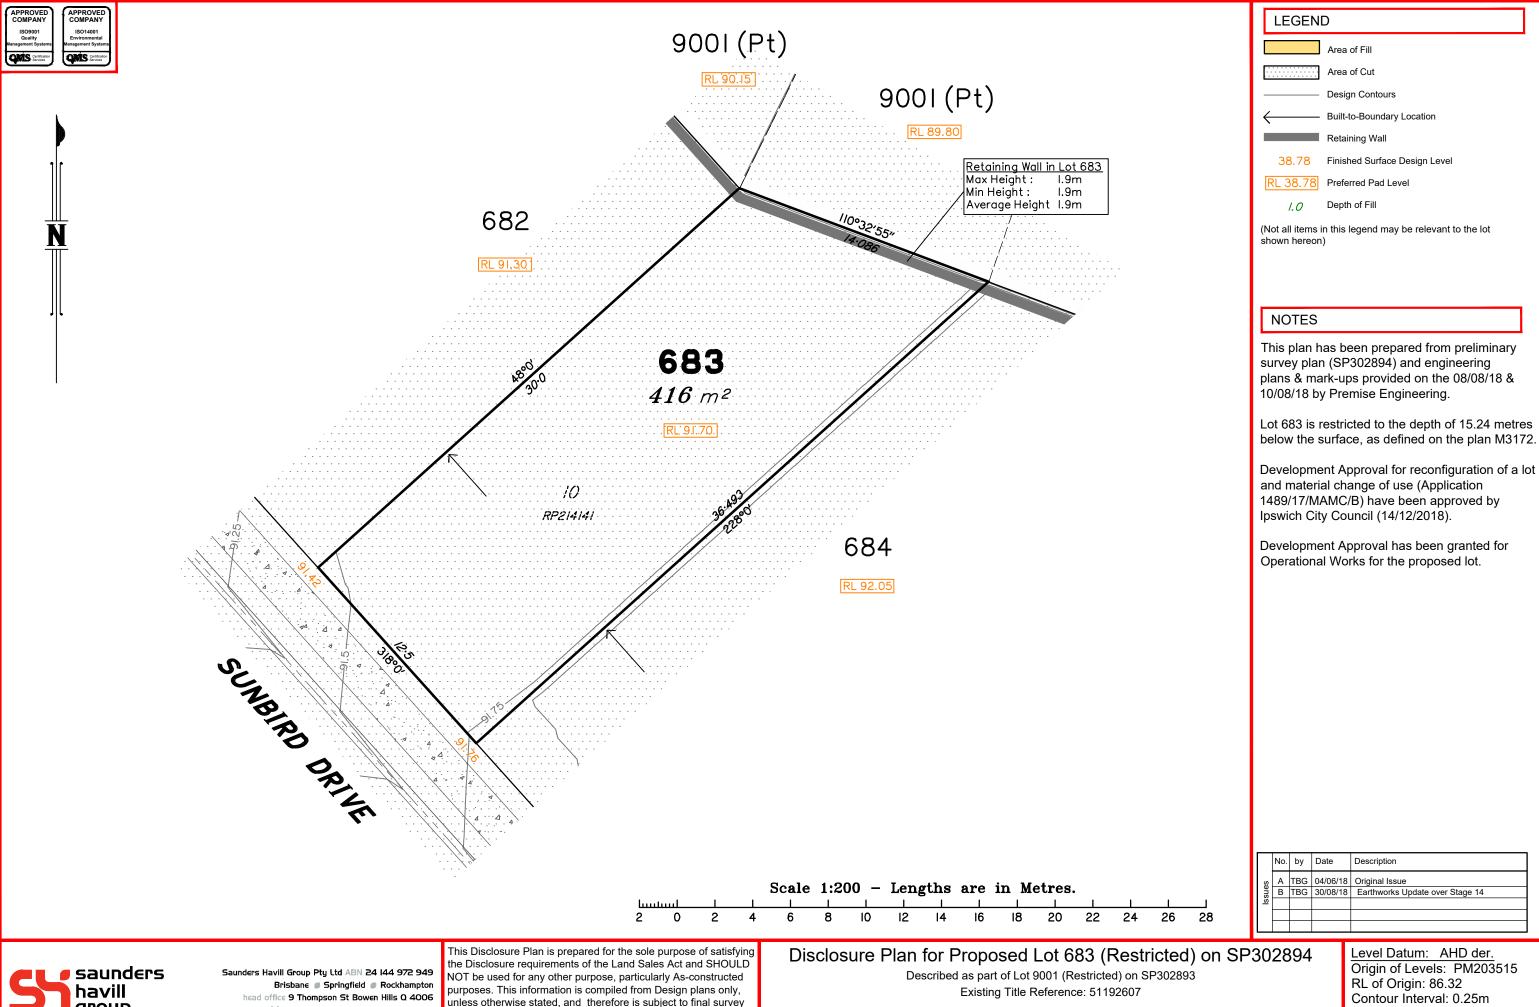

Described as part of Lot 9001 (Restricted) on SP302893 Existing Title Reference: 51192607

Locality of Redbank Plains (Ipswich City Council)

| 36.76                                                                                                                                                   | Finished Surface Design Level                 |  |  |  |  |  |  |
|---------------------------------------------------------------------------------------------------------------------------------------------------------|-----------------------------------------------|--|--|--|--|--|--|
| RL 38.78                                                                                                                                                | Preferred Pad Level                           |  |  |  |  |  |  |
| 1.0                                                                                                                                                     | Depth of Fill                                 |  |  |  |  |  |  |
| (Not all items i<br>shown hereon                                                                                                                        | n this legend may be relevant to the lot<br>) |  |  |  |  |  |  |
| NOTES                                                                                                                                                   |                                               |  |  |  |  |  |  |
| This plan has been prepared from preliminary survey plan (SP302894) and engineering plans & mark-ups provided on the 22/03/2019 by Premise Engineering. |                                               |  |  |  |  |  |  |
| Lot 670 is restricted to the depth of 15.24 metres below the surface, as defined on the plan M3172.                                                     |                                               |  |  |  |  |  |  |
| Development Approval for reconfiguration of a let                                                                                                       |                                               |  |  |  |  |  |  |