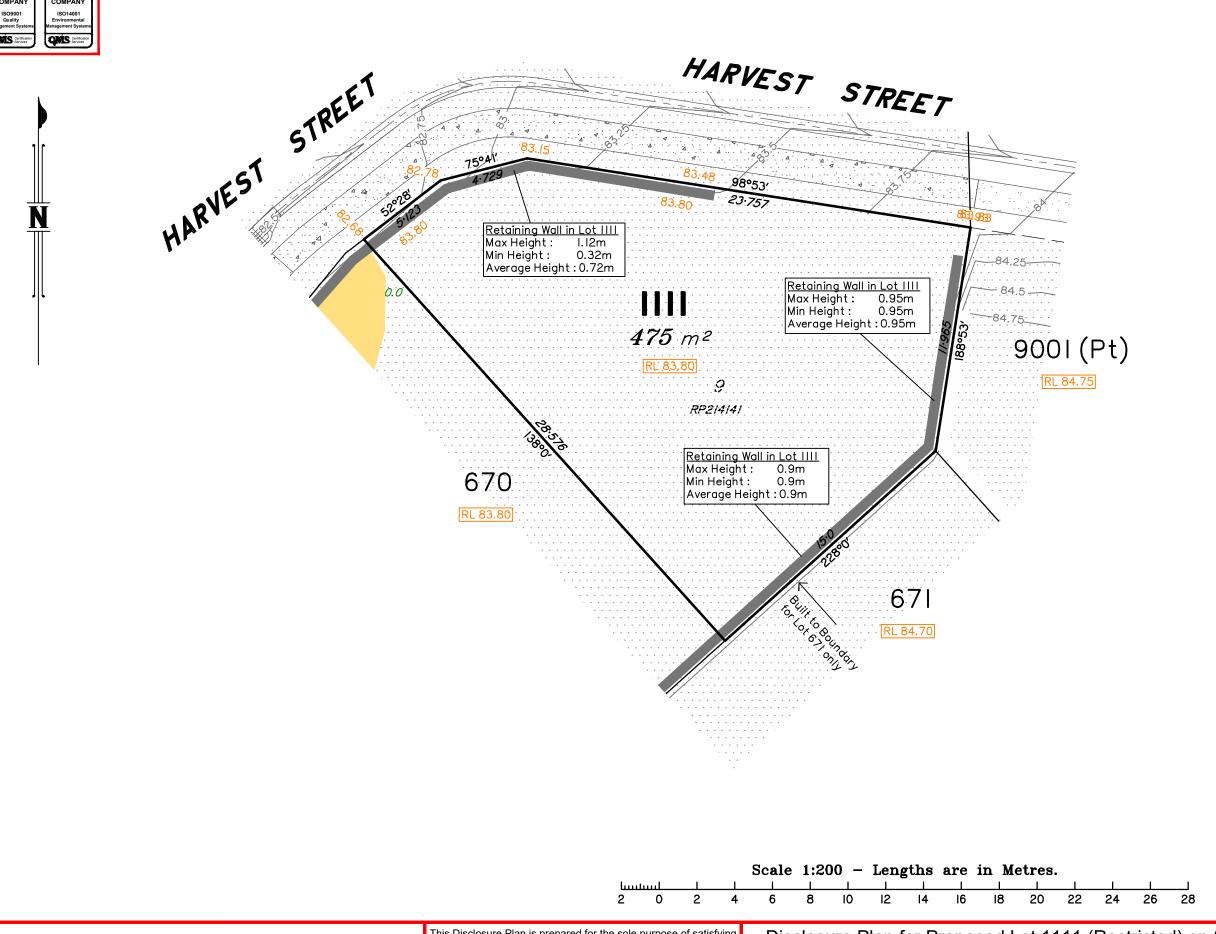

### NOTES

This plan has been prepared from preliminary survey plan (SP302894) and engineering plans & mark-ups provided on the 22/03/2019 by Premise Engineering.

Lot 1111 is restricted to the depth of 15.24 metres below the surface, as defined on the plan M3172.

Development Approval for reconfiguration of a lot and material change of use (Application 1489/17/MAMC/B) have been approved by Ipswich City Council (14/12/2018).

Development Approval has been granted for Operational Works for the proposed lot.