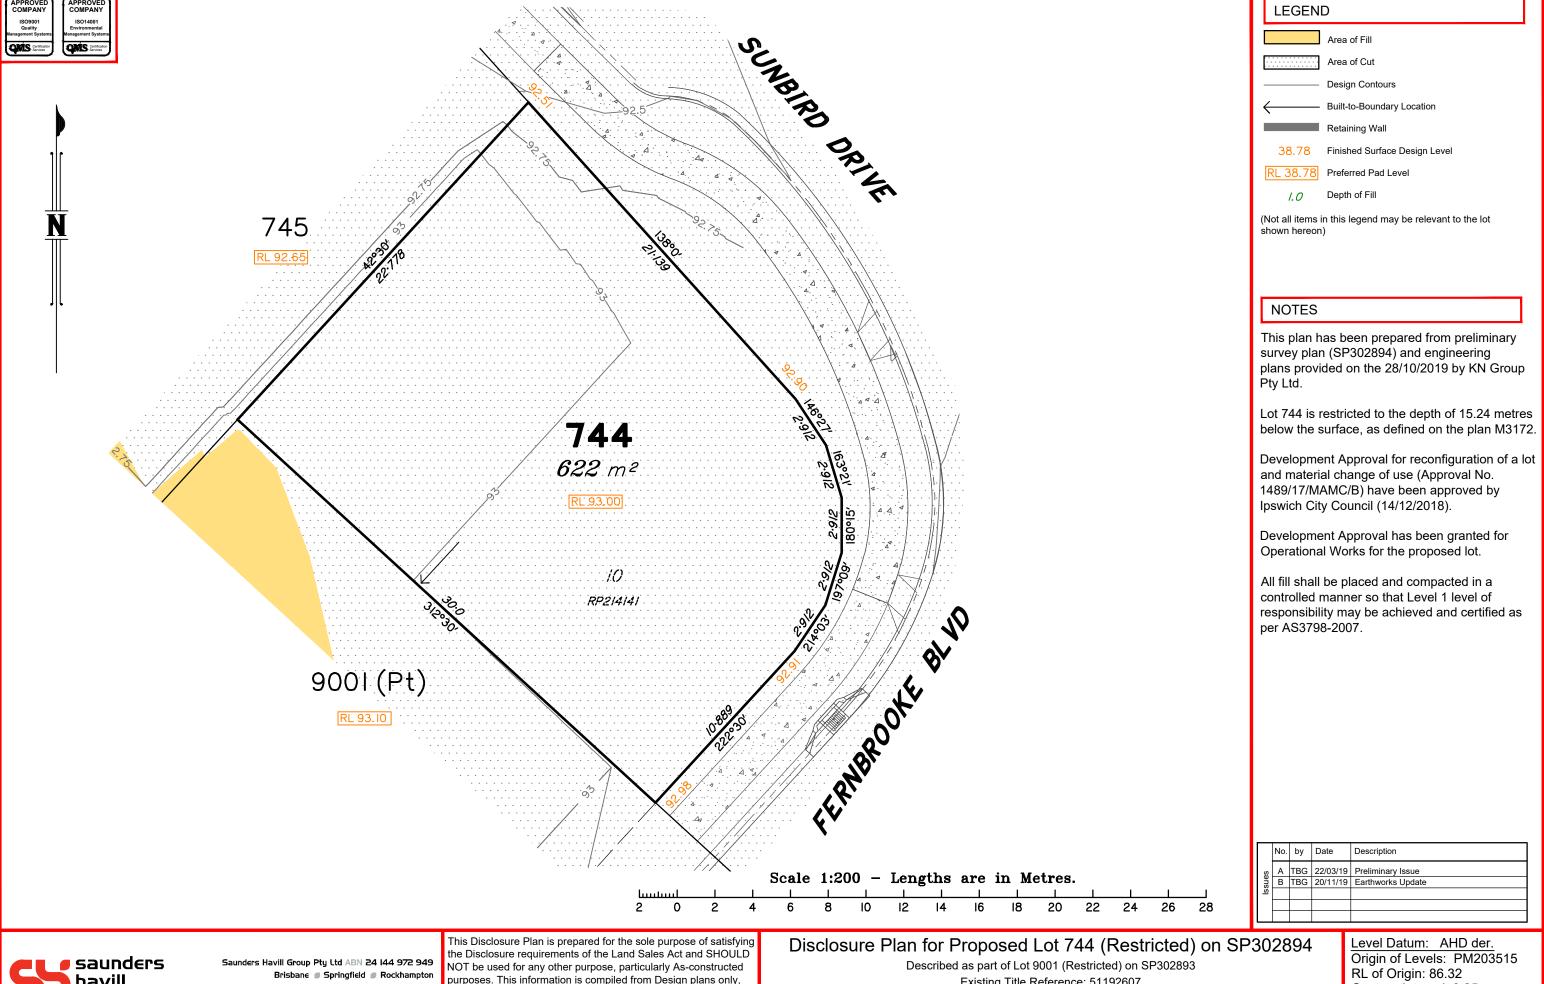

## Disclosure Plan for Proposed Lot 1111 (Restricted) on SP302894

Described as part of Lot 9001 (Restricted) on SP302893
Existing Title Reference: 51192607

Locality of Redbank Plains (Ipswich City Council)

Level Datum: AHD der. Origin of Levels: PM203515 RL of Origin: 86.32 Contour Interval: 0.25m

Scale @A3 1: 200

unless otherwise stated, and therefore is subject to final survey and construction of operational works.