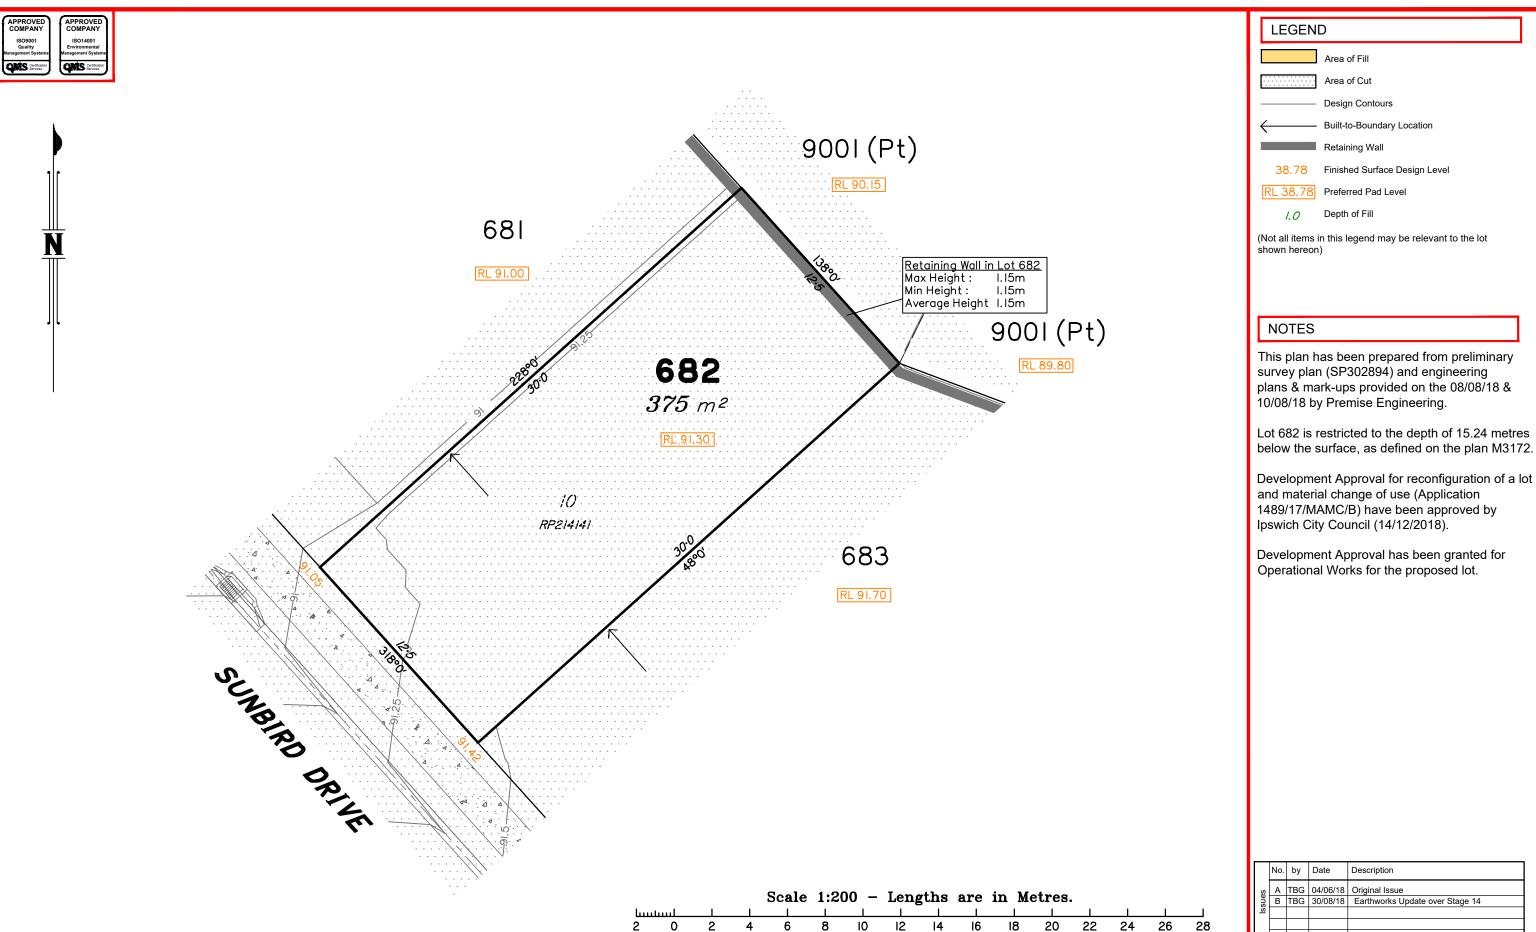

# Disclosure Plan for Proposed Lot 682 (Restricted) on SP302894

Described as part of Lot 9001 (Restricted) on SP302893 Existing Title Reference: 51192607

Locality of Redbank Plains (Ipswich City Council)