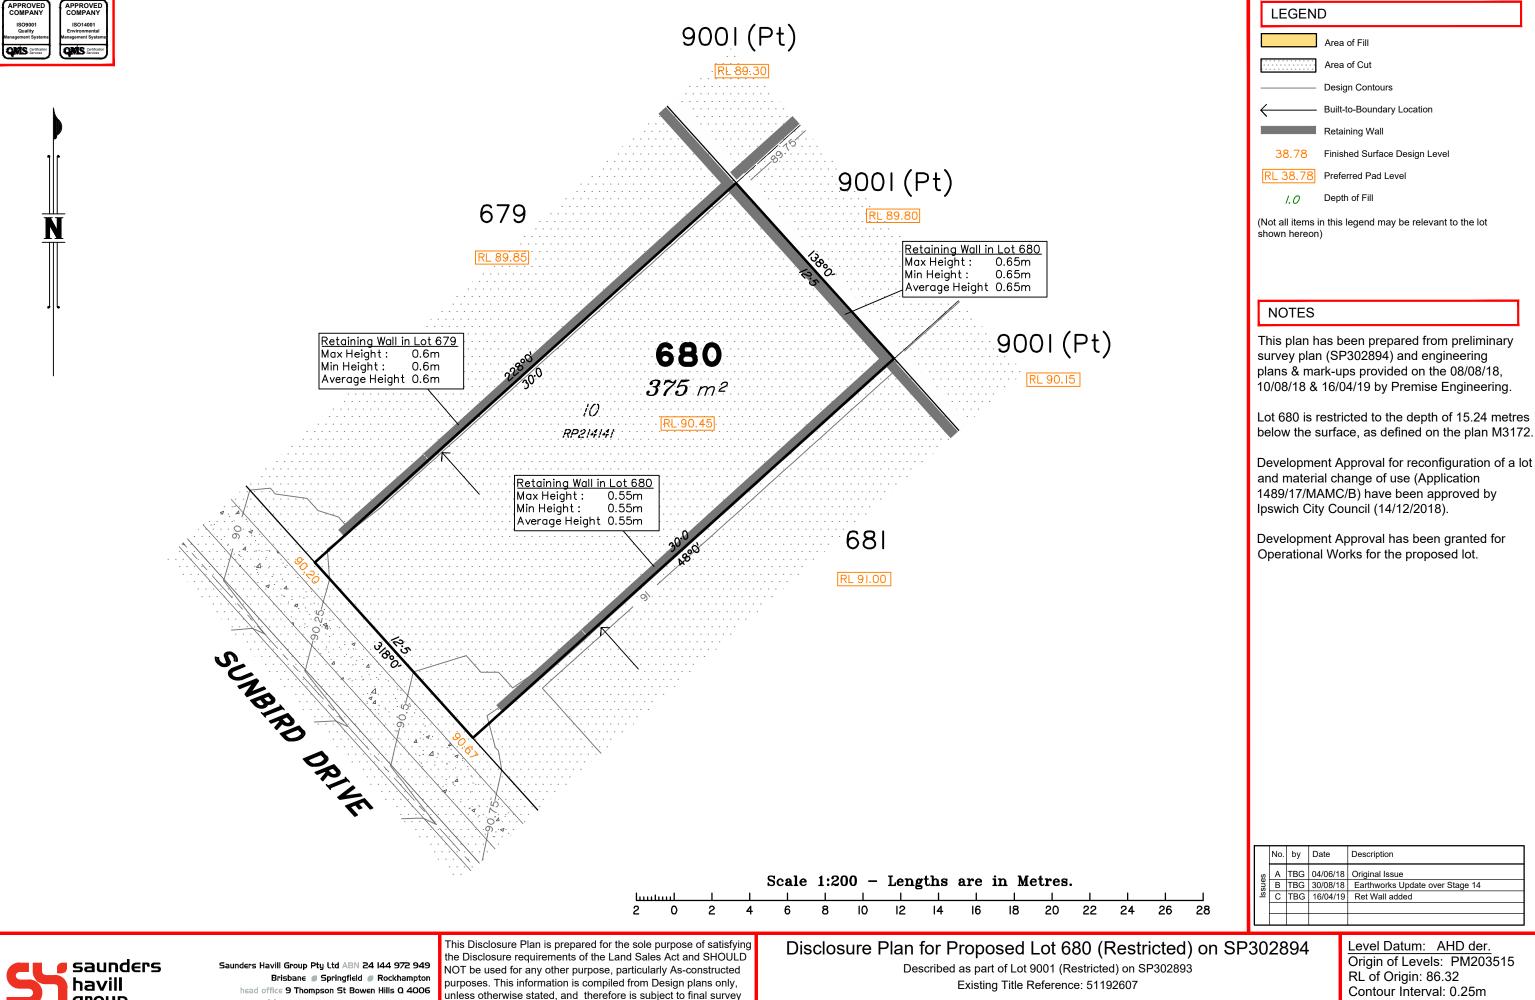

Described as part of Lot 9001 (Restricted) on SP302893 Existing Title Reference: 51192607

Locality of Redbank Plains (Ipswich City Council)

| 36.76                                                                                                                                                   | Finished Surface Design Level                 |  |  |  |  |  |  |
|---------------------------------------------------------------------------------------------------------------------------------------------------------|-----------------------------------------------|--|--|--|--|--|--|
| RL 38.78                                                                                                                                                | Preferred Pad Level                           |  |  |  |  |  |  |
| 1.0                                                                                                                                                     | Depth of Fill                                 |  |  |  |  |  |  |
| (Not all items i<br>shown hereon                                                                                                                        | n this legend may be relevant to the lot<br>) |  |  |  |  |  |  |
| NOTES                                                                                                                                                   |                                               |  |  |  |  |  |  |
| This plan has been prepared from preliminary survey plan (SP302894) and engineering plans & mark-ups provided on the 22/03/2019 by Premise Engineering. |                                               |  |  |  |  |  |  |
| Lot 670 is restricted to the depth of 15.24 metres below the surface, as defined on the plan M3172.                                                     |                                               |  |  |  |  |  |  |
| Development Approval for reconfiguration of a let                                                                                                       |                                               |  |  |  |  |  |  |