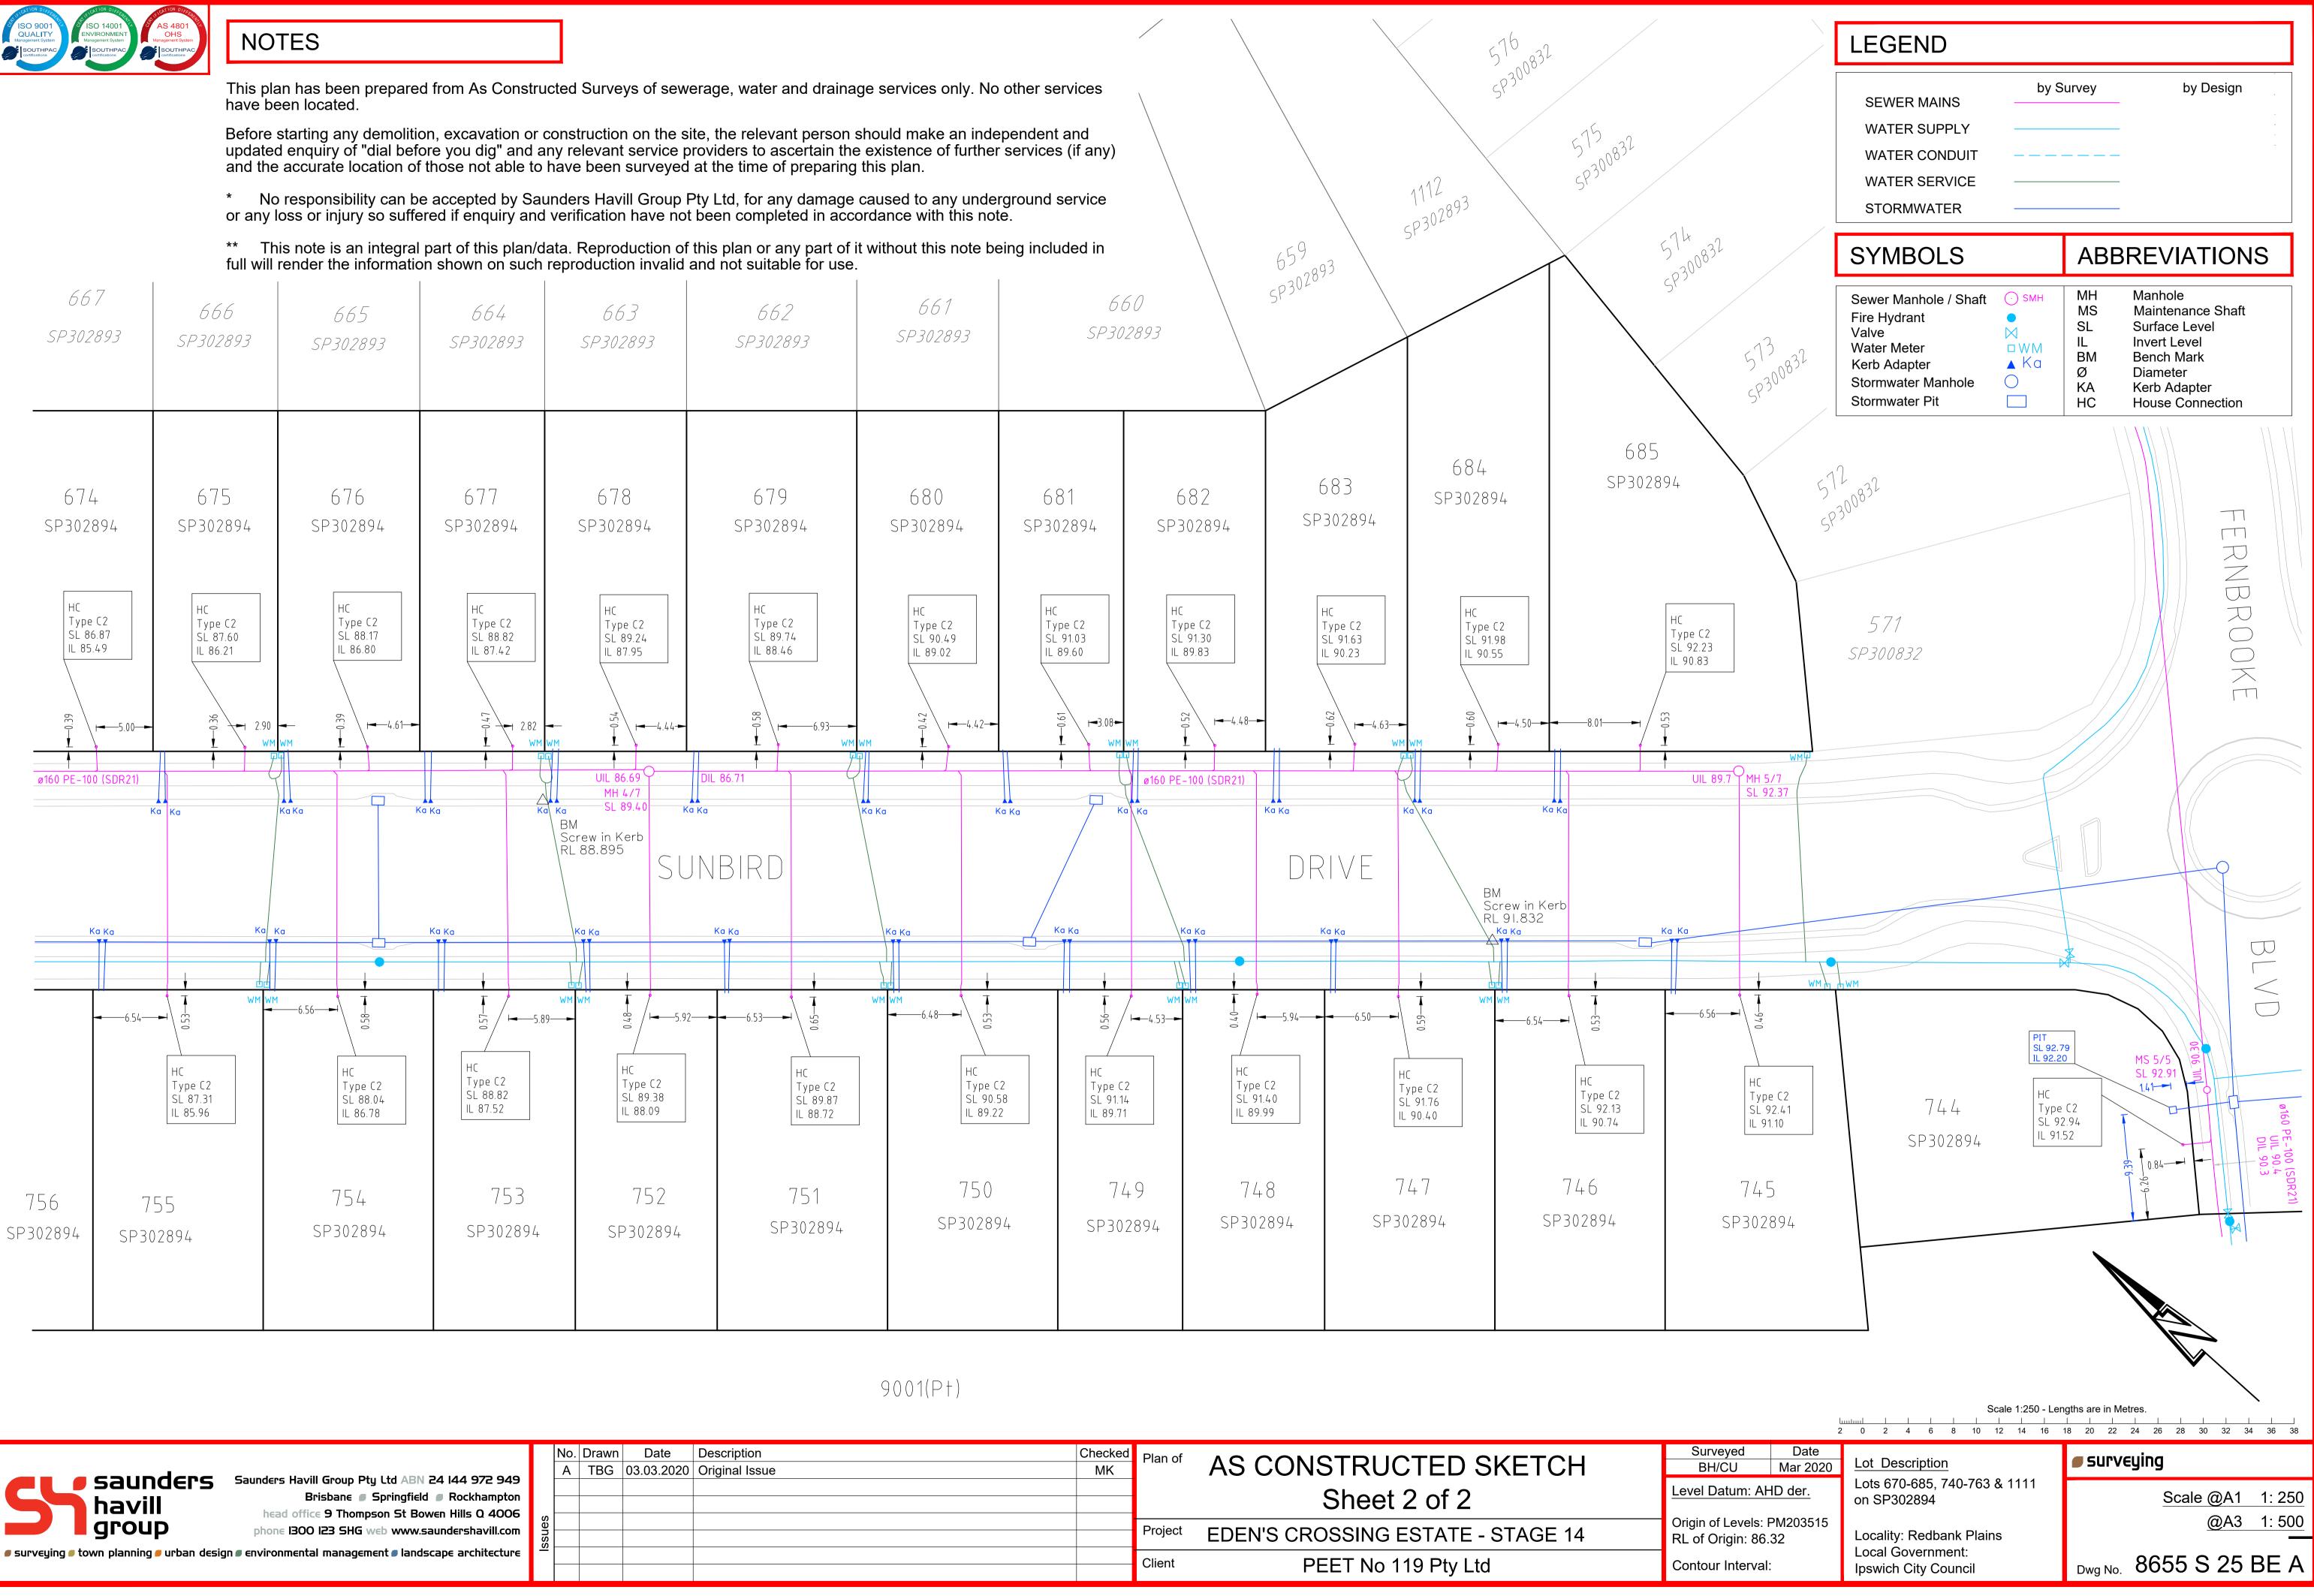

| Saunders Havill Group Pty Ltd ABN 24 144 972 949<br>Brisbane Springfield Rockhampton<br>head office 9 Thompson St Bowen Hills 0 4006<br>phone I300 123 SHG web www.saundershavill.com | No. Drawn<br>A TBG 03 | <br>Description<br>Original Issue | Checked<br>MK | Plan of AS CONSTRUCTED SKETCH<br>Sheet 2 of 2<br>Project EDEN'S CROSSING ESTATE - STAGE 14 |                                          | Surveyed<br>BH/CU<br>Level Datum: AH |
|---------------------------------------------------------------------------------------------------------------------------------------------------------------------------------------|-----------------------|-----------------------------------|---------------|--------------------------------------------------------------------------------------------|------------------------------------------|--------------------------------------|
|                                                                                                                                                                                       |                       |                                   |               |                                                                                            | Origin of Levels: I<br>RL of Origin: 86. |                                      |
| 🟉 surveying 🖉 town planning 🟉 urban design 🖉 environmental management 🖉 landscape architecture 🧎                                                                                      |                       |                                   |               | Client                                                                                     | PEET No 119 Pty Ltd                      | Contour Interval                     |