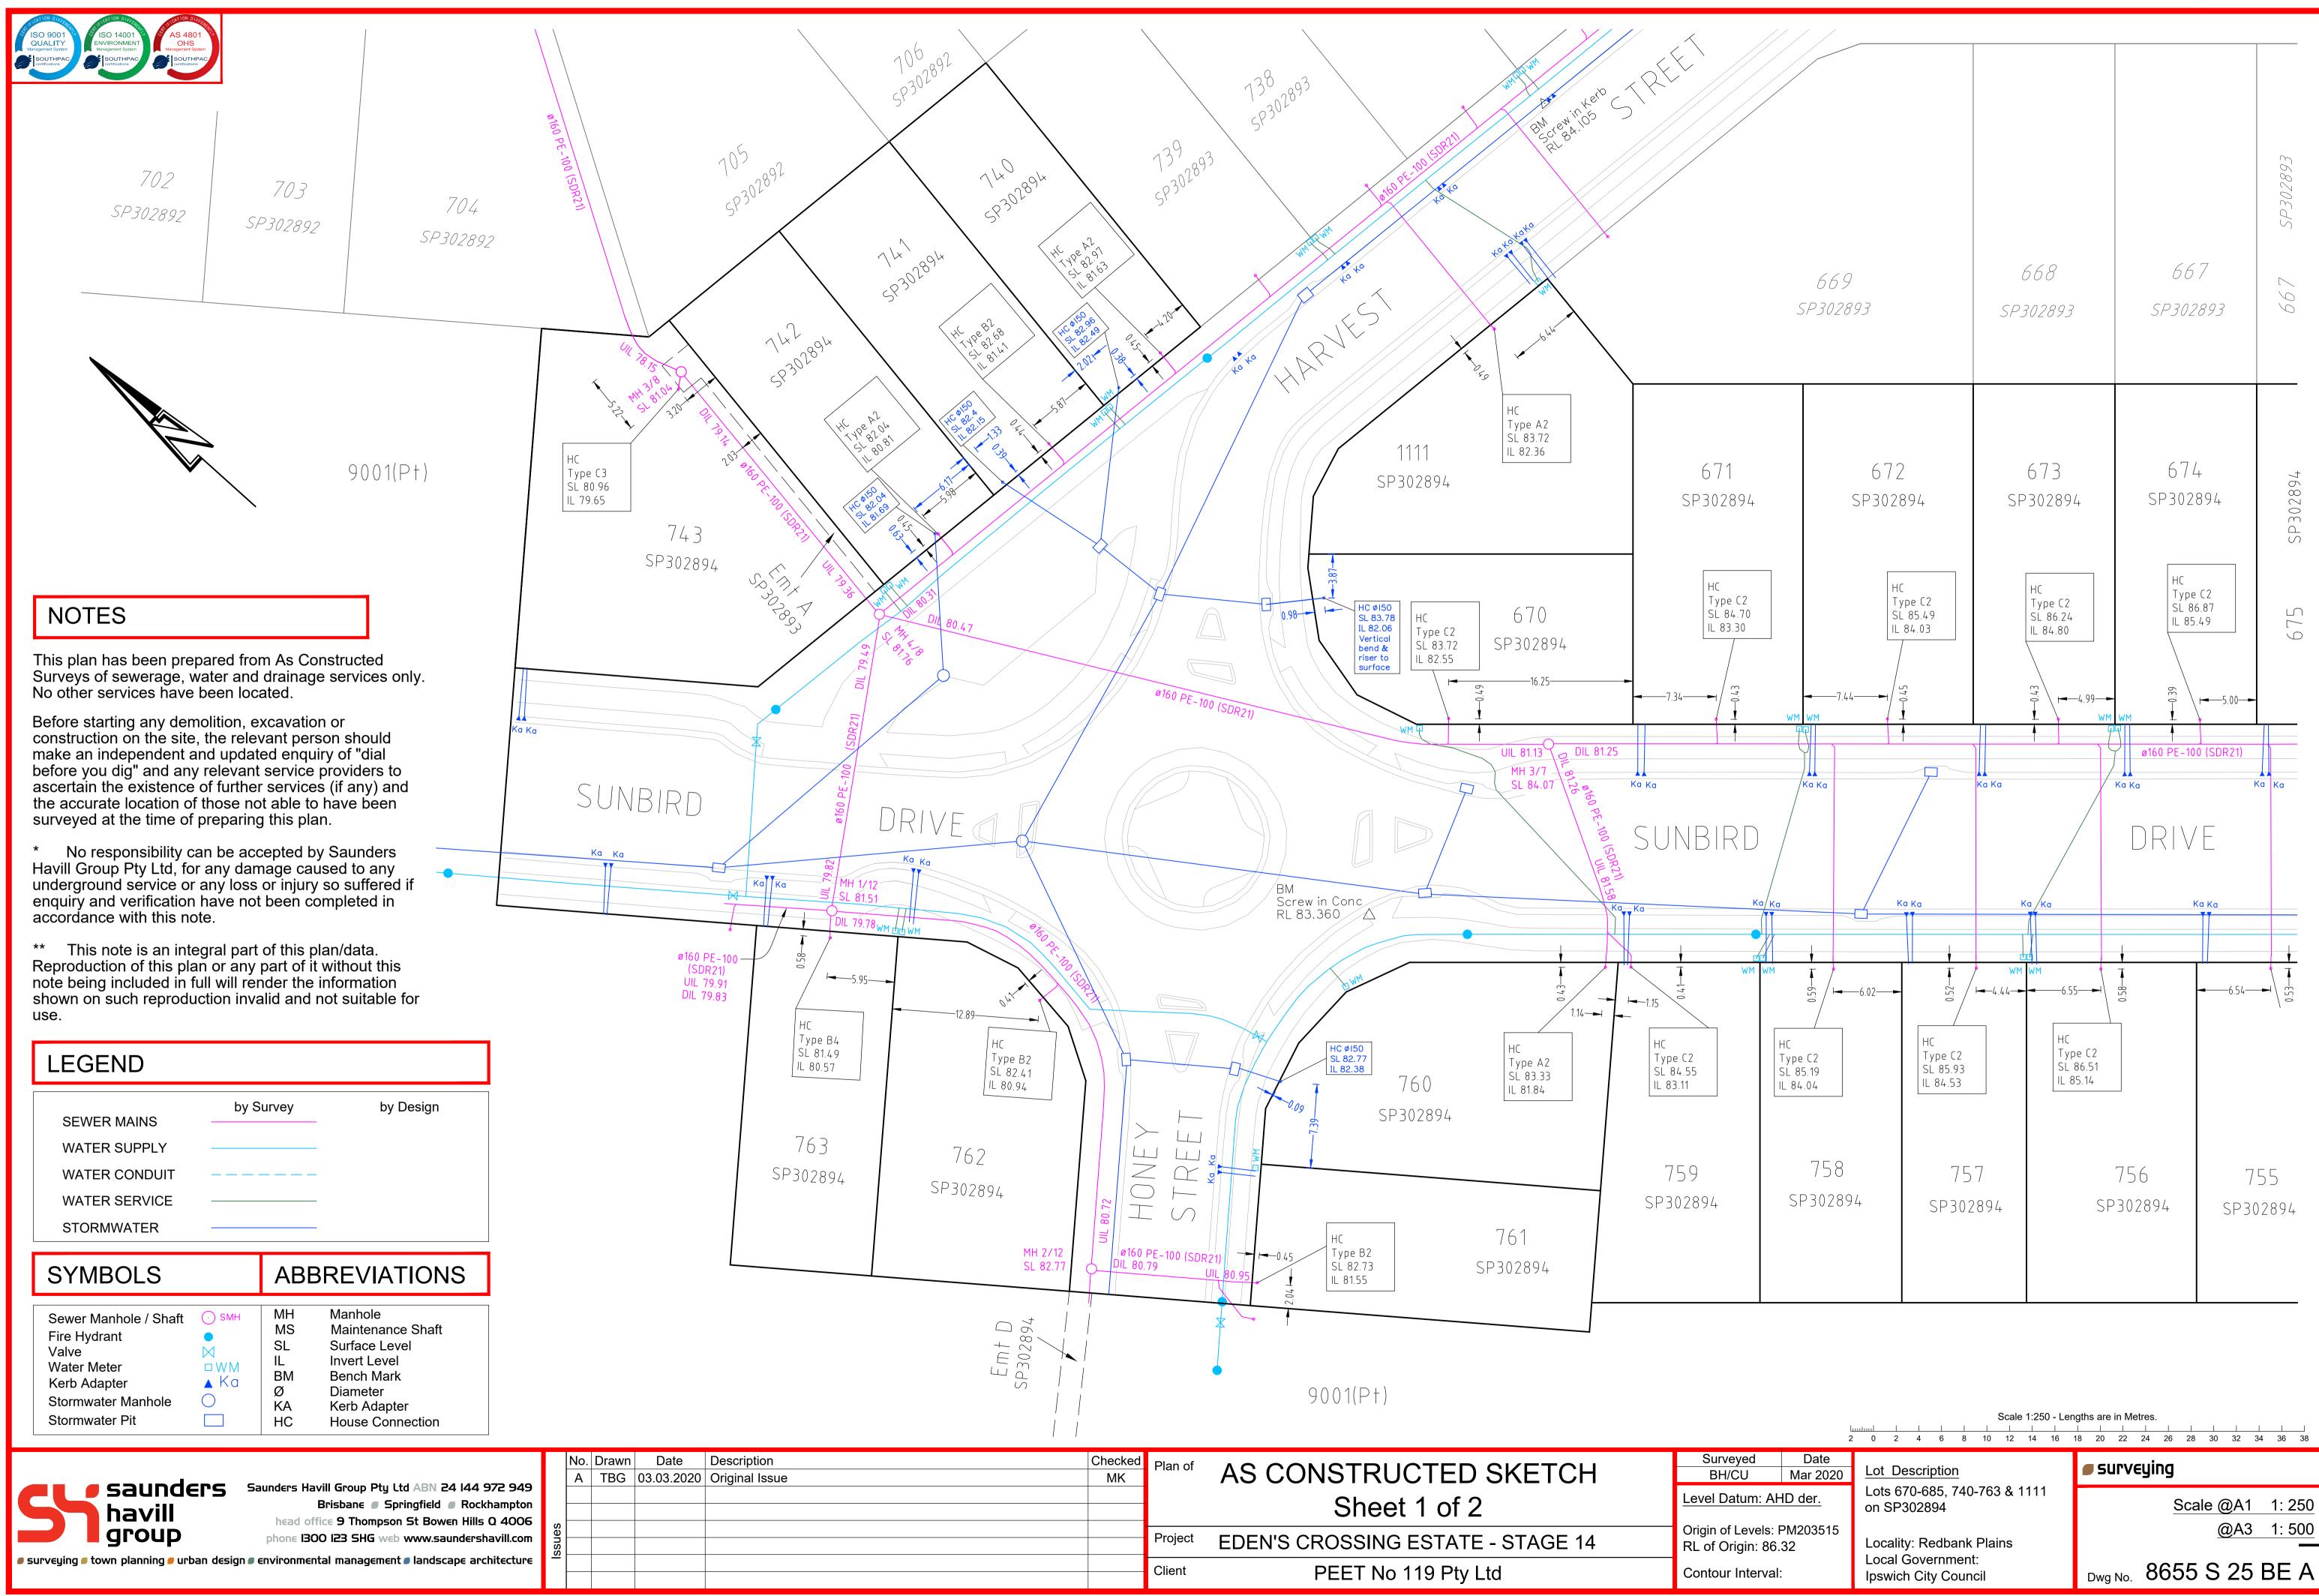

| Saunders Havill Group Pty Ltd ABN 24 144 972 949<br>Brisbane Springfield Rockhampton<br>head office 9 Thompson St Bowen Hills 0 4006<br>phone I300 123 SHG web www.saundershavill.com | No. Drawn<br>A TBG 03 | <br>Description<br>Original Issue | Checked<br>MK | Plan of AS CONSTRUCTED SKETCH<br>Sheet 2 of 2<br>Project EDEN'S CROSSING ESTATE - STAGE 14 |                                          | Surveyed<br>BH/CU<br>Level Datum: AH |
|---------------------------------------------------------------------------------------------------------------------------------------------------------------------------------------|-----------------------|-----------------------------------|---------------|--------------------------------------------------------------------------------------------|------------------------------------------|--------------------------------------|
|                                                                                                                                                                                       |                       |                                   |               |                                                                                            | Origin of Levels: I<br>RL of Origin: 86. |                                      |
| 🟉 surveying 🖉 town planning 🟉 urban design 🖉 environmental management 🖉 landscape architecture 🧎                                                                                      |                       |                                   |               | Client                                                                                     | PEET No 119 Pty Ltd                      | Contour Interval                     |