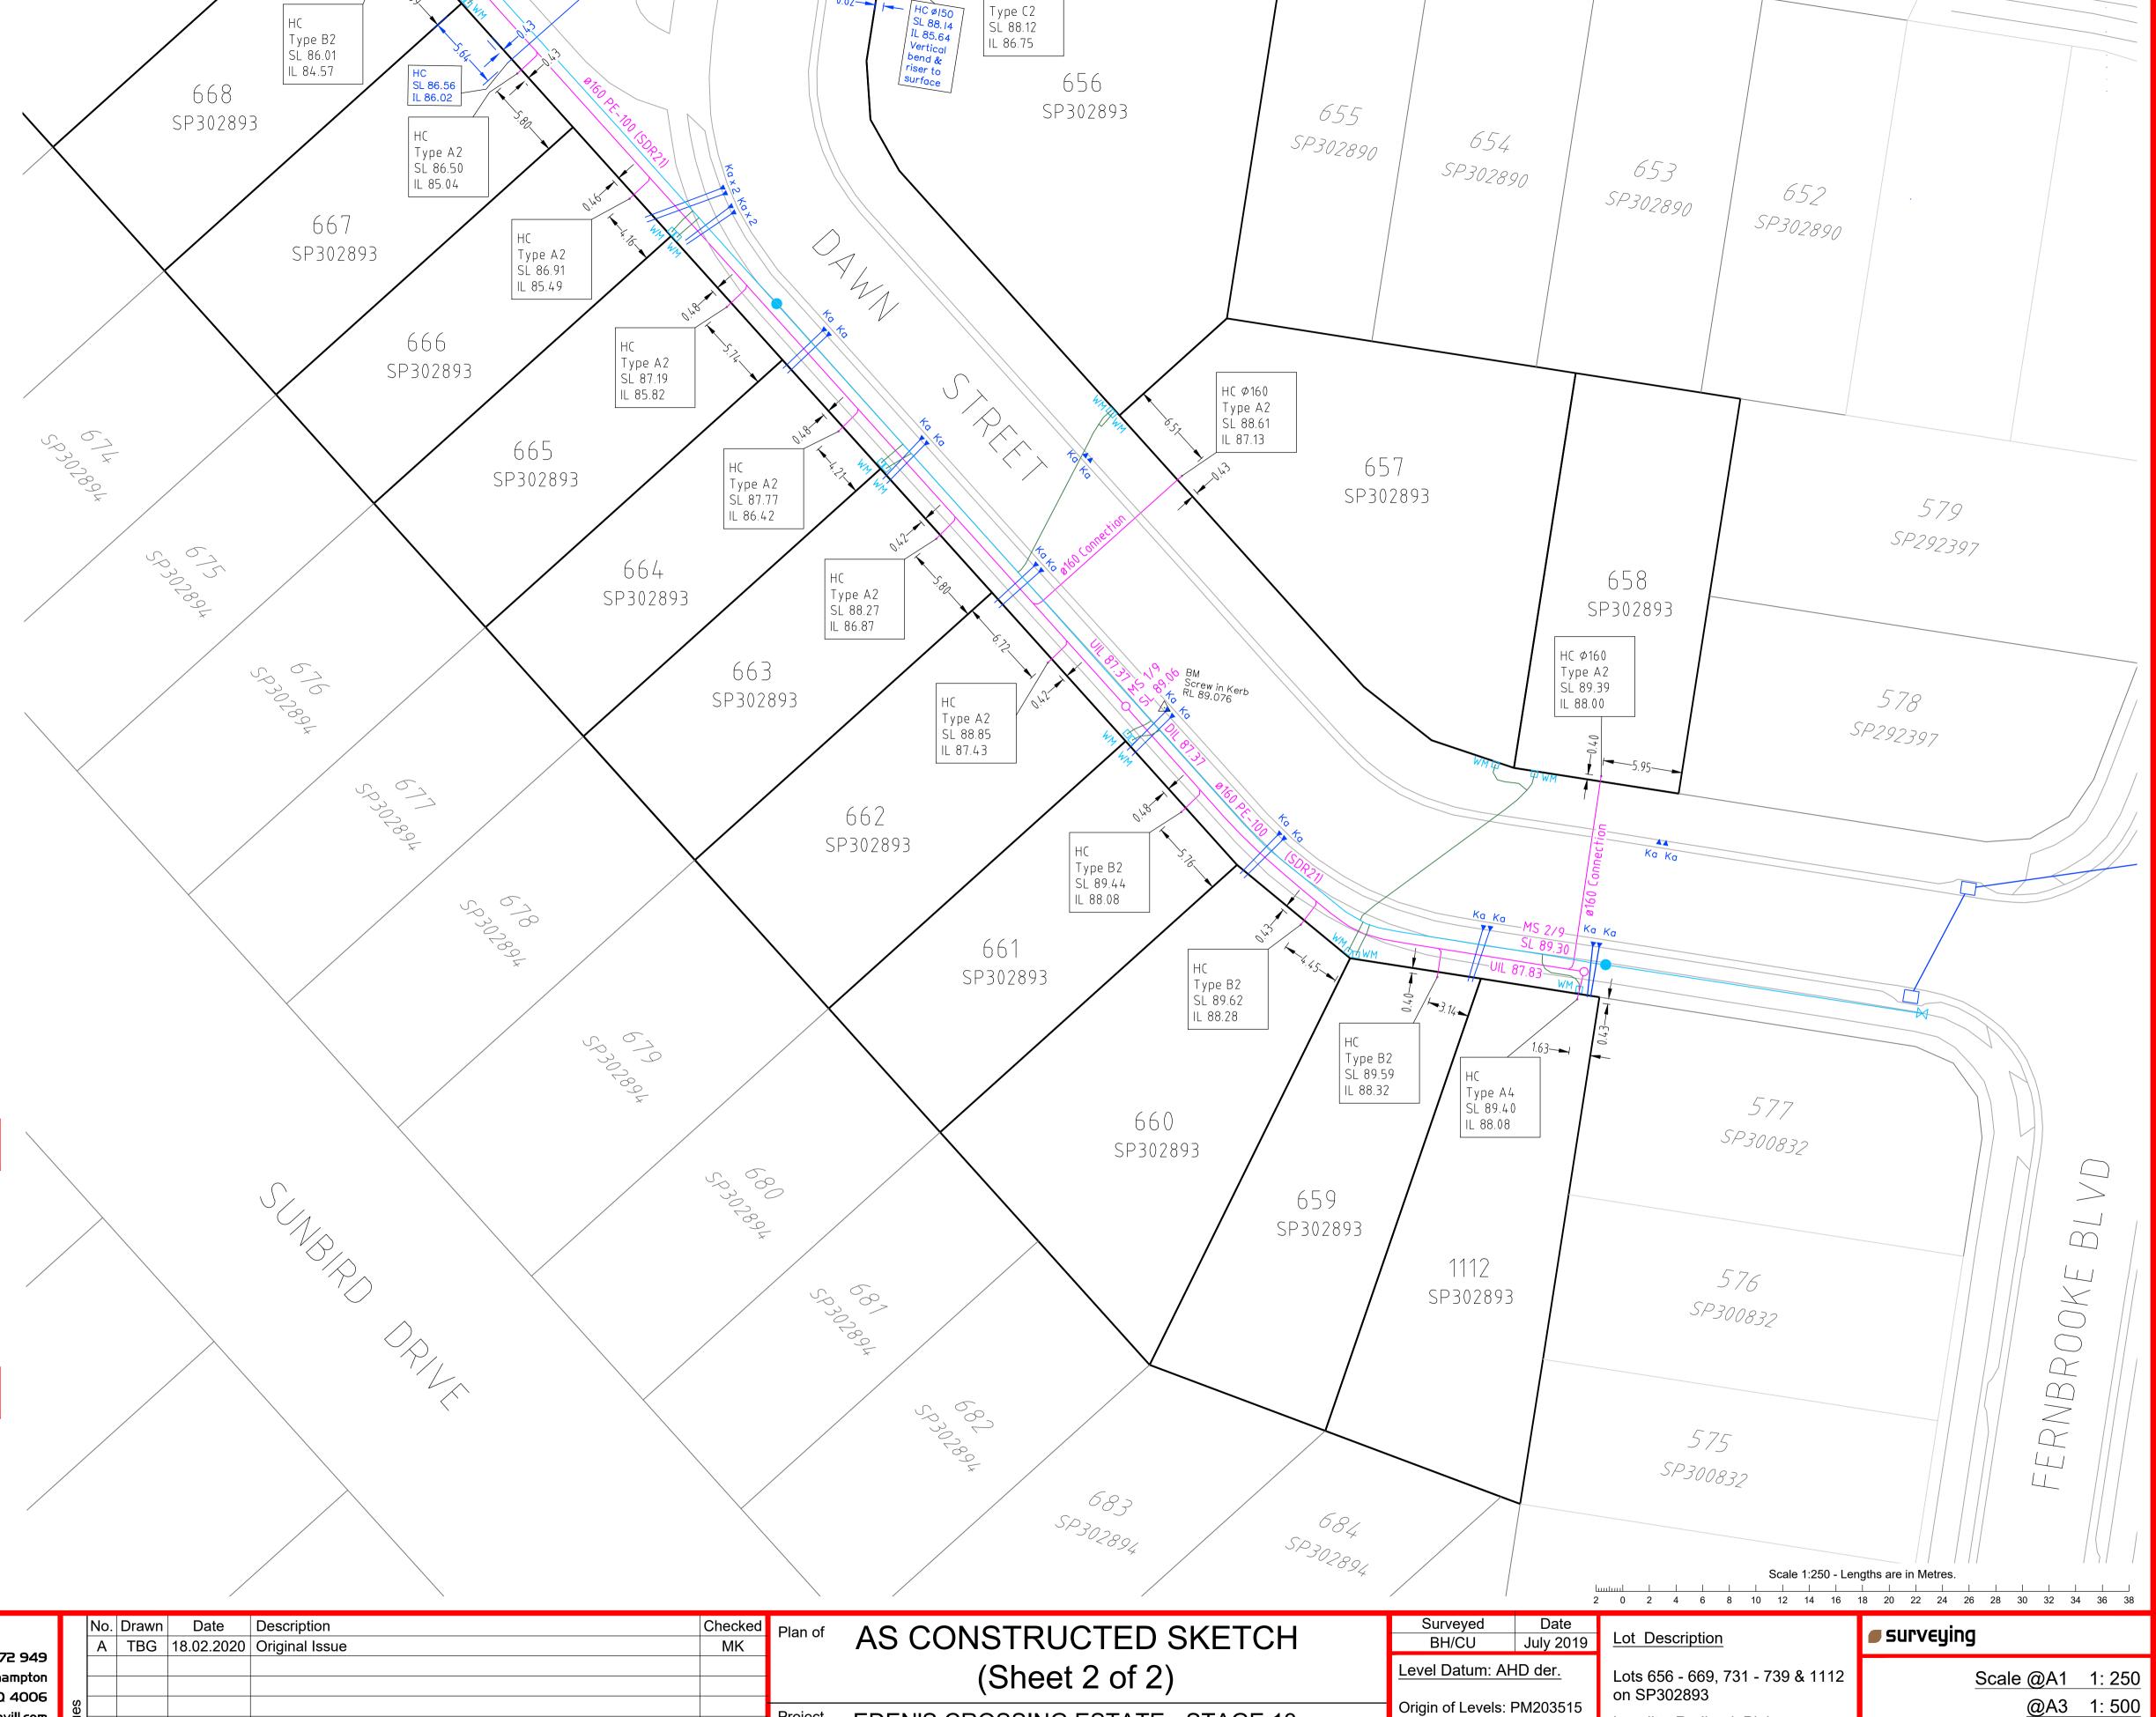

739

SP302893

Type A2 SL 83.21

IL 81.87

737

SP302893

Type A2 SL 83.98

IL 82.73

HC Ø160 Type A2

SĹ 84.25 IL 82.79

52202894

52202891

58302894

BM Ka Ka Screw in Kerb RL 84.105

736

SP302893

Type A2

SL 84.46

HARVEST

669

SP302893

IL 83.11

SP302893

Type A2

SL 83.61

IL 82.25

657

SP302893

727

SP302890

729

655

SP302890

HC Ø160 Type A2 SL 88.61 IL 87.13

SP

SP302890

728

SP302890

730

SP302890

9001(Pt)

734

SP302893

Type A2 SL 85.20

IL 83.87

SL 86.03 IL 85.30

667

SP302893

SL 86.56 IL 86.02

Type A2 SL 86.50 IL 85.04

666

SP302893

Type A2 SL 86.91 IL 85.49

665

SP302893

Type A2 SL 87.19 IL 85.82

Type B2 SL 86.01 IL 84.57

668

SP302893

5

52301891

733

SP302893

HC Type B2 SL 85.71

IL 84.36

732

SP302893

Type B2

SL 86.18

IL 84.86

731

SP302893

Type C4 SL 86.58 IL 85.32

- HC Ø150 SL 88.14 IL 85.64 Vertical bend & riser to surface

Type A2

Type A2 SL 87.77 IL 86.42

Type C2 SL 88.12 IL 86.75

656

SP302893

735

SP302893

Type A2

SL 84.82

IL 83.46

SL 86.03 IL 85.30

**EDEN'S CROSSING ESTATE - STAGE 13** 

PEET No 119 Pty Ltd

Client

Origin of Levels: PM20351

RL of Origin: 86.32

Contour Interval:

Locality: Redbank Plains

■ surveying ■ town planning ■ urban design ■ environmental management ■ landscape architecture

|               |            |                                            |            |         |                |                  | SP302893<br>/ |                                   | SL 88.27<br>86.87   Lu<br>2 | Scale 1:250 - Len 0 2 4 6 8 10 12 14 16         | gths are in Metres.<br> |
|---------------|------------|--------------------------------------------|------------|---------|----------------|------------------|---------------|-----------------------------------|-----------------------------|-------------------------------------------------|-------------------------|
| 2 949         | No<br>A    | Date Description  3.02.2020 Original Issue | Checked MK | Plan of | AS CONSTR      | CUCTED SKE       | TCH           | Surveyed<br>BH/CU                 | Date<br>July 2019           | Lot Description                                 | surveying               |
| npton<br>4006 |            |                                            |            |         | (She           | eet 1 of 2)      |               | Level Datum: A                    |                             | Lots 656 - 669, 731 - 739 & 1112<br>on SP302893 | Scale @A1 1: 250        |
| ill.com       | lssues     |                                            |            | Project | EDEN'S CROSSIN | NG ESTATE - STAC |               | Origin of Levels RL of Origin: 80 |                             | Locality: Redbank Plains                        | @A3 1: 500<br>—         |
| ∈ctur€        | lacksquare |                                            |            | Client  | PEET N         | No 119 Pty Ltd   |               | Contour Interva                   | al:                         | Local Government:<br>Ipswich City Council       | Dwg No. 8655 S 23 BE A  |