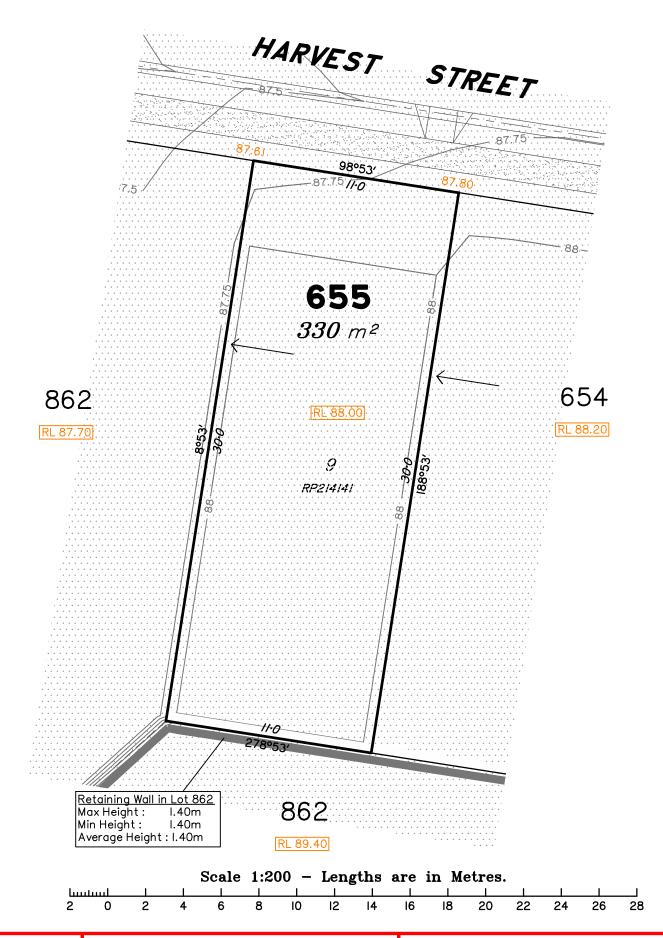

Disclosure Plan for Proposed Lot 654 (Restricted) on SP302890

Described as part of Lot 857 (Restricted) on SP292395 Existing Title Reference: 51129330

Locality of Redbank Plains

Level Datum: AHD der. Origin of Levels: PM203226 RL of Origin: 75.312 Contour Interval: 0.25m

Scale @A3 1: 200

This plan has been prepared from preliminary survey plan (SP302890) and engineering plans & mark-ups provided on the 18/12/17 & 20/12/17 by Premise Engineering.

Lot 655 is restricted to the depth of 15.24 metres below the surface, as defined on the plan M3172.

Development Approval for reconfiguration of a lot and material change of use (Application 1489/2017/CA) have been approved by Ipswich City Council (25/09/2017).

Development Approval has not been granted for Operational Works for the proposed lot.

All fill shall be placed and compacted in a controlled manner so that Level 1 level of responsibility may be achieved and certified as per AS3798-2007.

|       | No. | by  | Date     | Description    |
|-------|-----|-----|----------|----------------|
| senss | Α   | TBG | 01/02/18 | Original Issue |
| lss   |     |     |          |                |
|       |     |     |          |                |

Saunders Havill Group Pty Ltd ABN 24 144 972 949 Brisbane Femerald Rockhampton head office 9 Thompson St Bowen Hills Q 4006 phone 1300 123 SHG web www.saundershavill.com This Disclosure Plan is prepared for the sole purpose of satisfying the Disclosure requirements of the Land Sales Act and SHOULD NOT be used for any other purpose, particularly As-constructed purposes. This information is compiled from Design plans only, unless otherwise stated, and therefore is subject to final survey and construction of operational works.

Disclosure Plan for Proposed Lot 655 (Restricted) on SP302890

Described as part of Lot 857 (Restricted) on SP292395 Existing Title Reference: 51129330

Locality of Redbank Plains

Level Datum: AHD der. Origin of Levels: PM203226 RL of Origin: 75.312 Contour Interval: 0.25m