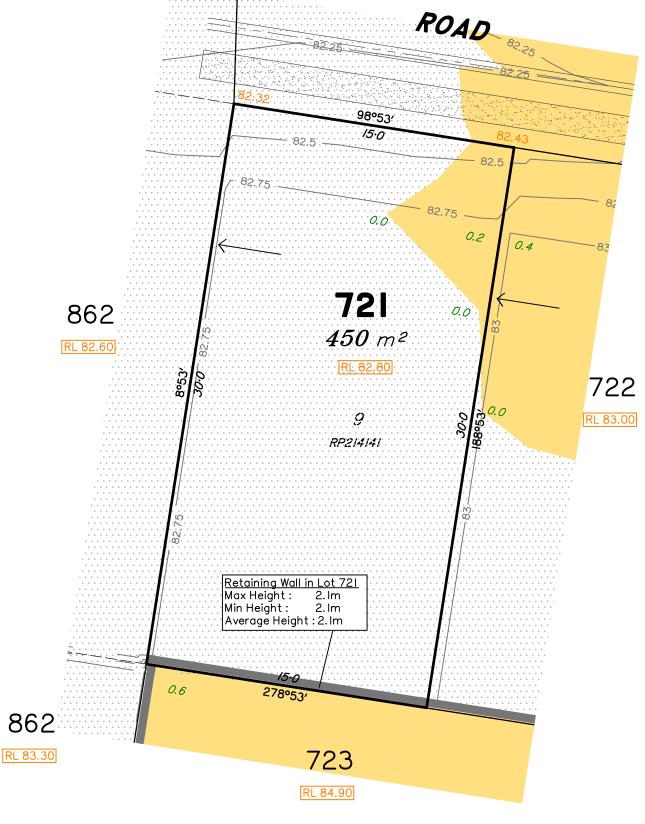

Scale @A3 1: 200

shown hereon)

This plan has been prepared from preliminary survey plan (SP302890) and engineering plans & mark-ups provided on the 18/12/17 & 20/12/17 by Premise Engineering.

Lot 721 is restricted to the depth of 15.24 metres below the surface, as defined on the plan M3172.

Development Approval for reconfiguration of a lot and material change of use (Application 1489/2017/CA) have been approved by Ipswich City Council (25/09/2017).

Development Approval has not been granted for Operational Works for the proposed lot.

All fill shall be placed and compacted in a controlled manner so that Level 1 level of responsibility may be achieved and certified as per AS3798-2007.

|          | No. | by  | Date     | Description    |
|----------|-----|-----|----------|----------------|
| Se       | Α   | TBG | 01/02/18 | Original Issue |
| Issues   |     |     |          |                |
| <u>s</u> |     |     |          |                |
|          |     |     |          |                |
|          |     |     |          |                |

Saunders Havill Group Pty Ltd ABN 24 144 972 949 Brisbane Femerald Rockhampton head office 9 Thompson St Bowen Hills Q 4006 phone 1300 123 SHG web www.saundershavill.com This Disclosure Plan is prepared for the sole purpose of satisfying the Disclosure requirements of the Land Sales Act and SHOULD NOT be used for any other purpose, particularly As-constructed purposes. This information is compiled from Design plans only, unless otherwise stated, and therefore is subject to final survey and construction of operational works.

# Disclosure Plan for Proposed Lot 721 (Restricted) on SP302890

Described as part of Lot 857 (Restricted) on SP292395 Existing Title Reference: 51129330

Locality of Redbank Plains

Level Datum: AHD der. Origin of Levels: PM203226 RL of Origin: 75.312 Contour Interval: 0.25m