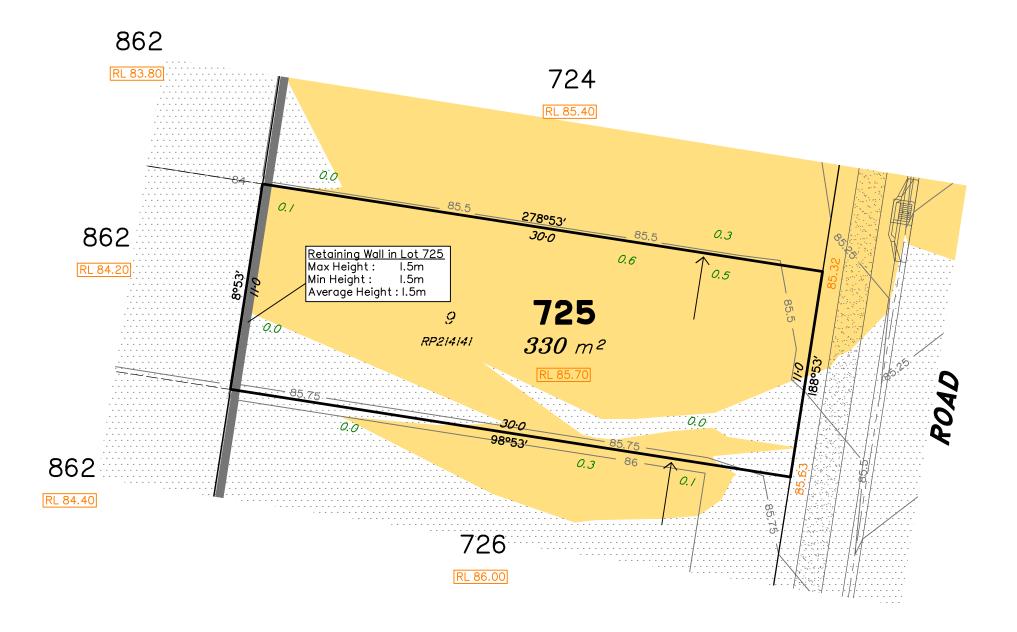

# Area of Fill Area of Cut Design Contours Zero Lot Boundary Retaining Wall 38.78 Finished Surface Design Level RL 38.78 Finished Pad Design Level 1.0 Depth of Fill

(Not all items in this legend may be relevant to the lot

# NOTES

shown hereon)

This plan has been prepared from preliminary survey plan (SP302890) and engineering plans & mark-ups provided on the 18/12/17 & 20/12/17 by Premise Engineering.

Lot 725 is restricted to the depth of 15.24 metres below the surface, as defined on the plan M3172.

# Disclosure Plan for Proposed Lot 725 (Restricted) on SP302890

Described as part of Lot 857 (Restricted) on SP292395 Existing Title Reference: 51129330

Locality of Redbank Plains

Level Datum: AHD der.
Origin of Levels: PM203226
RL of Origin: 75.312
Contour Interval: 0.25m