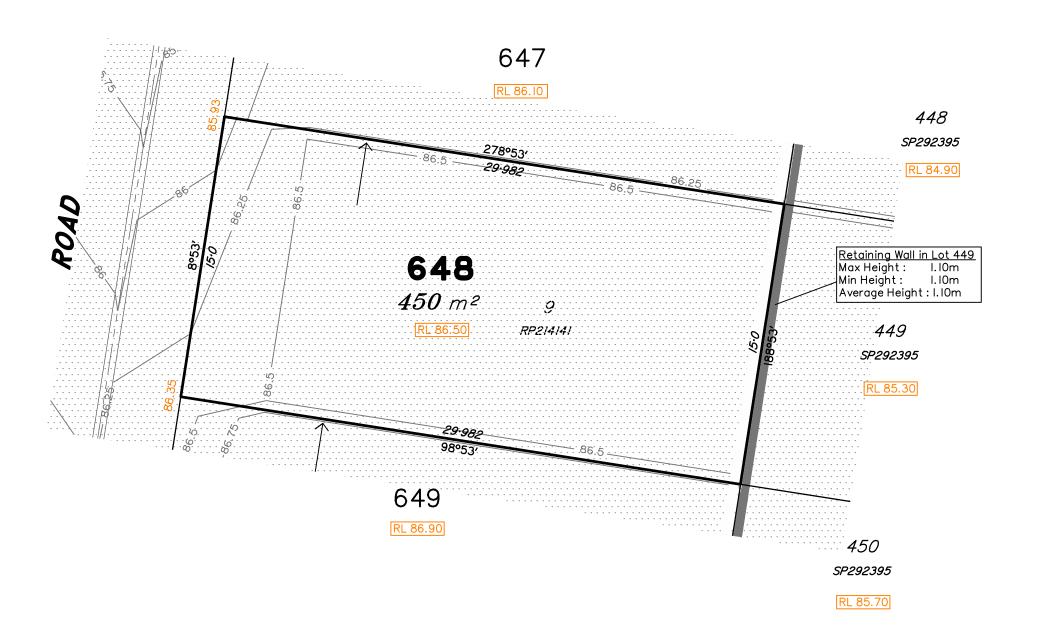

### NOTES

This plan has been prepared from preliminary survey plan (SP302890) and engineering plans & mark-ups provided on the 18/12/17 & 20/12/17 by Premise Engineering.

Lot 648 is restricted to the depth of 15.24 metres below the surface, as defined on the plan M3172.

Development Approval for reconfiguration of a lot and material change of use (Application 1489/2017/CA) have been approved by Ipswich City Council (25/09/2017).

Development Approval has not been granted for Operational Works for the proposed lot.

All fill shall be placed and compacted in a controlled manner so that Level 1 level of responsibility may be achieved and certified as per AS3798-2007.

|        | No. | by  | Date     | Description    |
|--------|-----|-----|----------|----------------|
| es     | Α   | TBG | 01/02/18 | Original Issue |
| Issues |     |     |          |                |
|        |     |     |          |                |