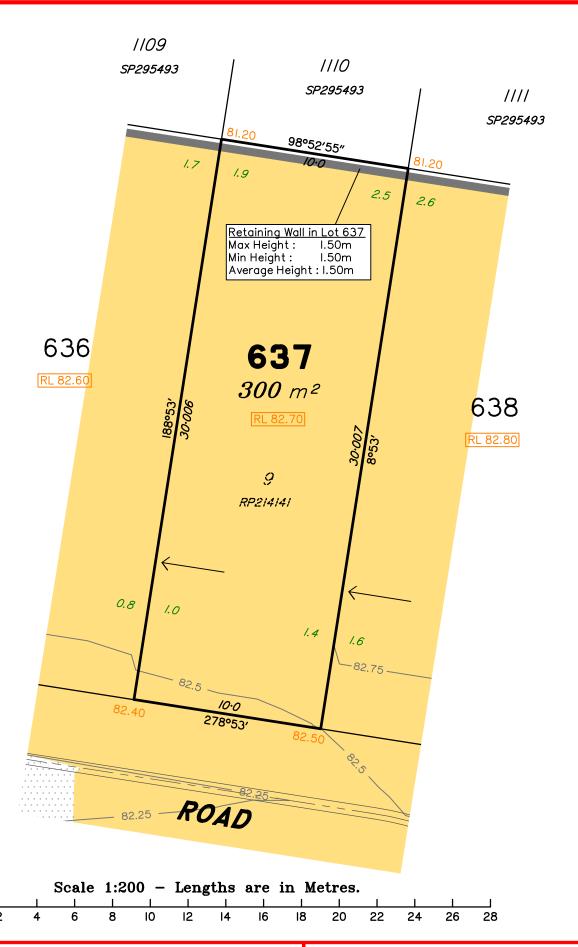

Scale @A3 1: 200

This plan has been prepared from preliminary survey plan (SP302890) and engineering plans & mark-ups provided on the 18/12/17 & 20/12/17 by Premise Engineering.

Lot 637 is restricted to the depth of 15.24 metres below the surface, as defined on the plan M3172.

# Disclosure Plan for Proposed Lot 637 (Restricted) on SP302890

Described as part of Lot 857 (Restricted) on SP292395 Existing Title Reference: 51129330

Locality of Redbank Plains

Level Datum: AHD der. Origin of Levels: PM203226 RL of Origin: 75.312 Contour Interval: 0.25m