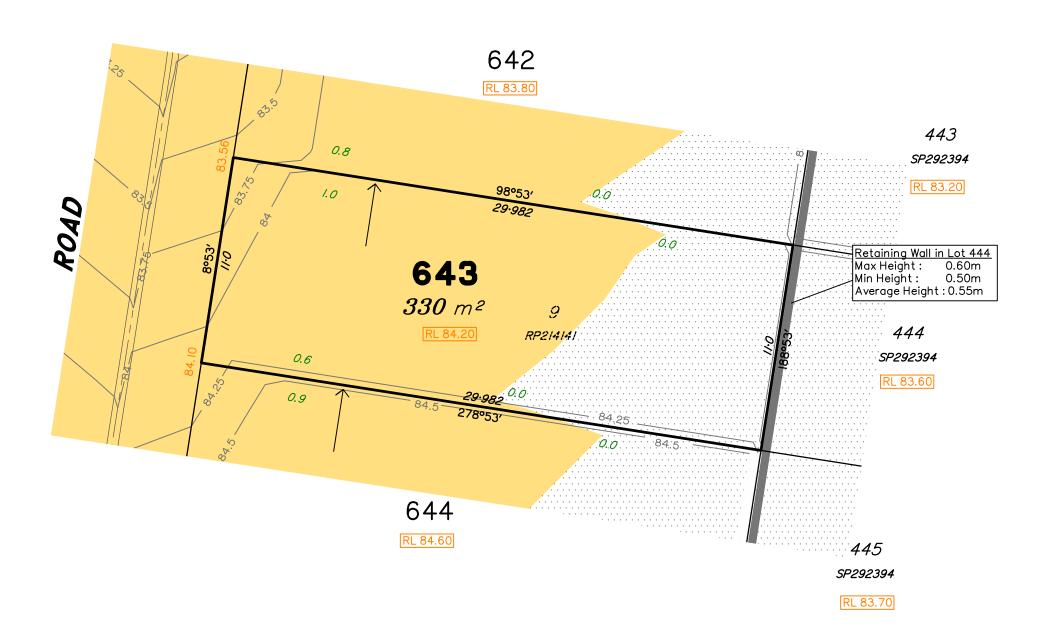

Scale @A3 1: 200

This plan has been prepared from preliminary survey plan (SP302890) and engineering plans & mark-ups provided on the 18/12/17 & 20/12/17 by Premise Engineering.

Lot 643 is restricted to the depth of 15.24 metres below the surface, as defined on the plan M3172.

Development Approval for reconfiguration of a lot and material change of use (Application 1489/2017/CA) have been approved by Ipswich City Council (25/09/2017).

Development Approval has not been granted for Operational Works for the proposed lot.

All fill shall be placed and compacted in a controlled manner so that Level 1 level of responsibility may be achieved and certified as per AS3798-2007.

| <u> </u> | 1:200 - Lengths are in Metres. | <u> </u> |
|----------|--------------------------------|----------|
| <u> </u> | II i                           |          |
|          |                                | <u> </u> |
|          |                                |          |