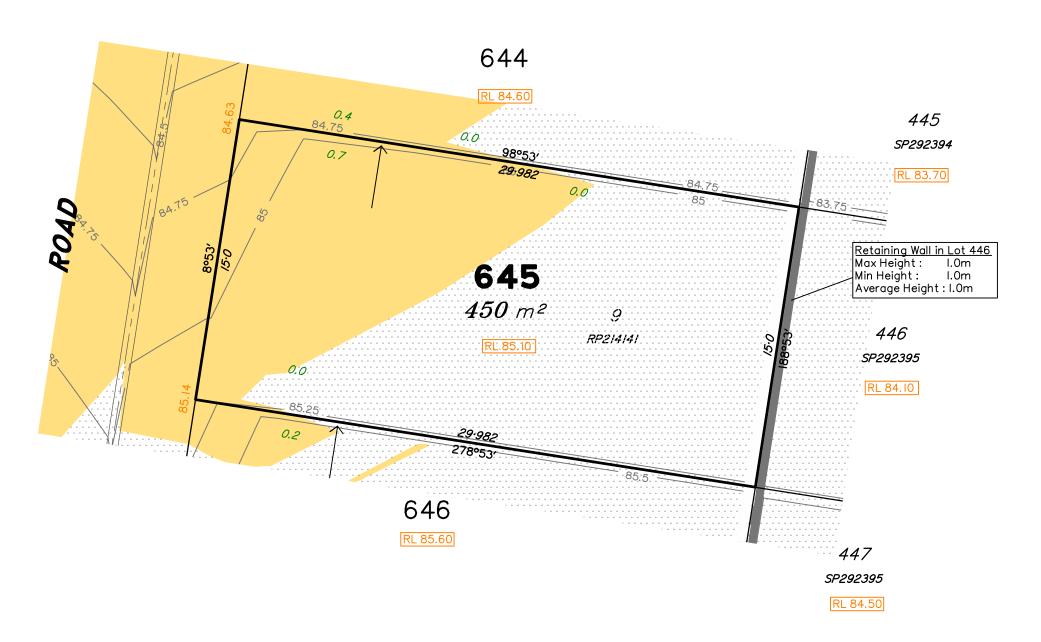

Scale @A3 1: 200

This plan has been prepared from preliminary survey plan (SP302890) and engineering plans & mark-ups provided on the 18/12/17 & 20/12/17 by Premise Engineering.

Lot 645 is restricted to the depth of 15.24 metres below the surface, as defined on the plan M3172.

Development Approval for reconfiguration of a lot and material change of use (Application 1489/2017/CA) have been approved by Ipswich City Council (25/09/2017).

Development Approval has not been granted for Operational Works for the proposed lot.

All fill shall be placed and compacted in a controlled manner so that Level 1 level of responsibility may be achieved and certified as per AS3798-2007.

|         |    |   |   | Scale | 1:2 | 00 - | Leng | gths | are | in | Metres. |    |    |    |    |
|---------|----|---|---|-------|-----|------|------|------|-----|----|---------|----|----|----|----|
| تتليينا | ud |   |   | 1     |     |      |      |      |     |    |         |    |    |    |    |
| 2       | 0  | 2 | 4 | 6     | 8   | 10   | 12   | 14   | 16  | 18 | 3 20    | 22 | 24 | 26 | 28 |

# Disclosure Plan for Proposed Lot 645 (Restricted) on SP302890

Described as part of Lot 857 (Restricted) on SP292395 Existing Title Reference: 51129330

Locality of Redbank Plains

Level Datum: AHD der. Origin of Levels: PM203226 RL of Origin: 75.312 Contour Interval: 0.25m