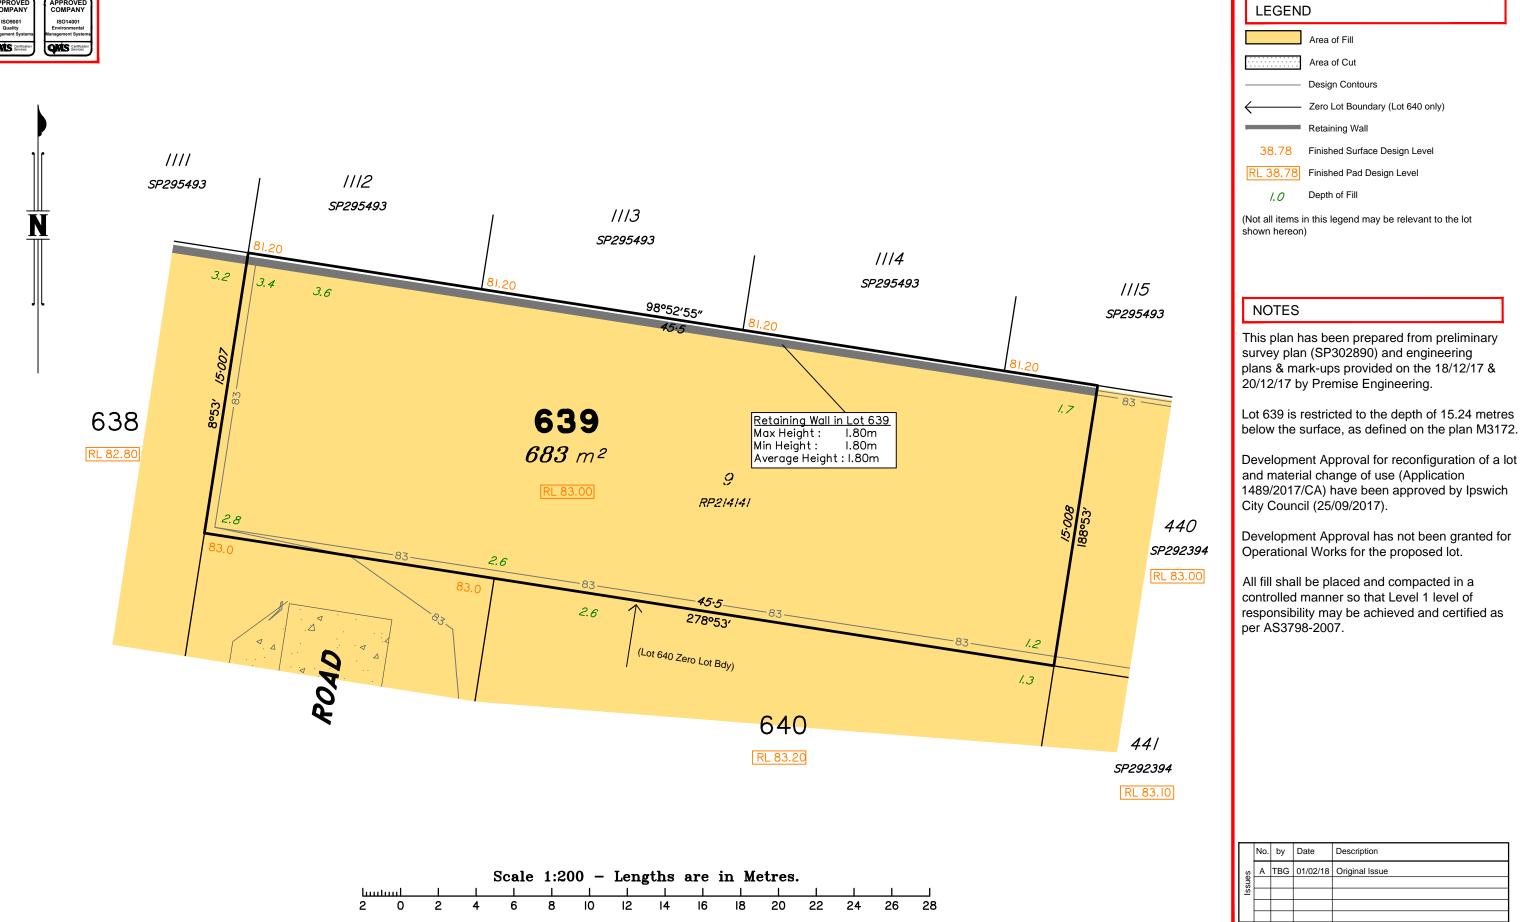

# Disclosure Plan for Proposed Lot 639 (Restricted) on SP302890

Described as part of Lot 857 (Restricted) on SP292395 Existing Title Reference: 51129330

Locality of Redbank Plains

Level Datum: AHD der.

Origin of Levels: PM203226 RL of Origin: 75.312 Contour Interval: 0.25m

### NOTES

This plan has been prepared from preliminary survey plan (SP302890) and engineering plans & mark-ups provided on the 18/12/17 & 20/12/17 by Premise Engineering.

Lot 640 is restricted to the depth of 15.24 metres below the surface, as defined on the plan M3172.

Development Approval for reconfiguration of a lot and material change of use (Application 1489/2017/CA) have been approved by Ipswich City Council (25/09/2017).

Development Approval has not been granted for Operational Works for the proposed lot.

All fill shall be placed and compacted in a controlled manner so that Level 1 level of responsibility may be achieved and certified as per AS3798-2007.

|       | No. | by  | Date     | Description    |
|-------|-----|-----|----------|----------------|
| se    | Α   | TBG | 01/02/18 | Original Issue |
| Issue |     |     |          |                |
|       |     |     |          |                |