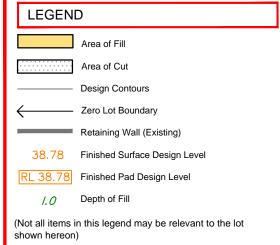

LEGEND Area of Fill Area of Cut Design Contours Zero Lot Boundary Retaining Wall 38.78 Finished Surface Design Level RL 38.78 Finished Pad Design Level (Not all items in this legend may be relevant to the lot