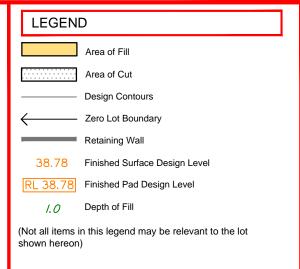

Scale @A3 1: 200

LEGEND Area of Fill Area of Cut Design Contours Zero Lot Boundary Retaining Wall 38.78 Finished Surface Design Level RL 38.78 Finished Pad Design Level Depth of Fill 1.0 (Not all items in this legend may be relevant to the lot shown hereon)