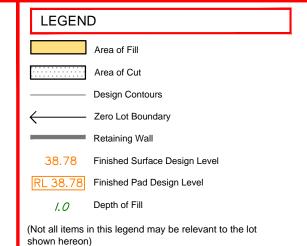

LEGEND Area of Fill Area of Cut Design Contours Zero Lot Boundary Retaining Wall 38.78 Finished Surface Design Level RL 38.78 Finished Pad Design Level (Not all items in this legend may be relevant to the lot

# **NOTES**

shown hereon)

This plan has been prepared from preliminary survey plan (SP302890) and engineering plans & mark-ups provided on the 18/12/17 & 20/12/17 by Premise Engineering.

Lot 636 is restricted to the depth of 15.24 metres below the surface, as defined on the plan M3172.