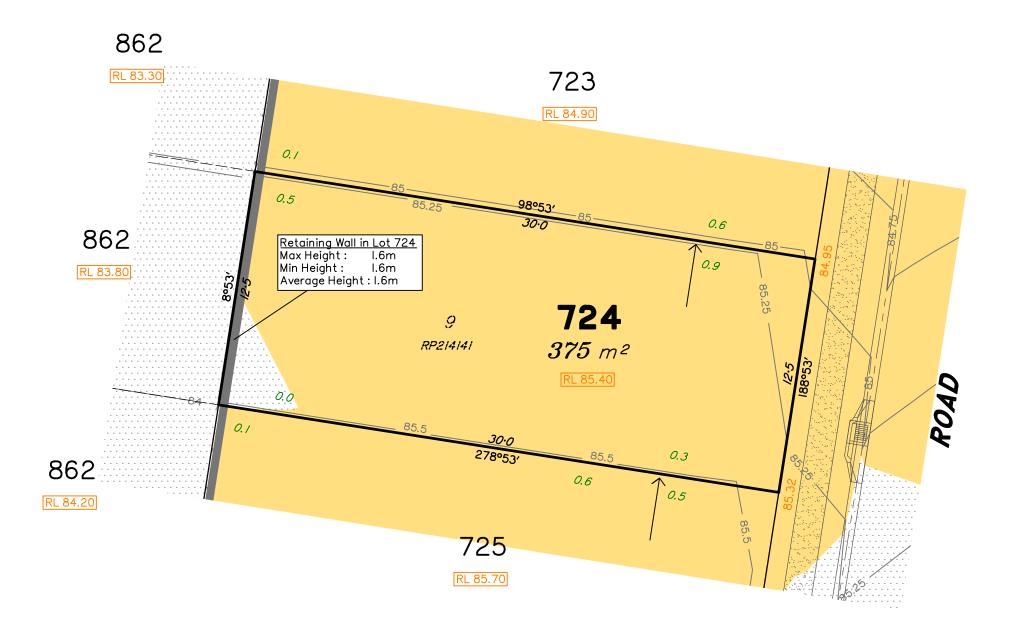

Scale @A3 1: 200

shown hereon)

This plan has been prepared from preliminary survey plan (SP302890) and engineering plans & mark-ups provided on the 18/12/17 & 20/12/17 by Premise Engineering.

Lot 724 is restricted to the depth of 15.24 metres below the surface, as defined on the plan M3172.

Development Approval for reconfiguration of a lot and material change of use (Application 1489/2017/CA) have been approved by Ipswich City Council (25/09/2017).

Development Approval has not been granted for Operational Works for the proposed lot.

All fill shall be placed and compacted in a controlled manner so that Level 1 level of responsibility may be achieved and certified as per AS3798-2007.

| Scale 1.200 — Lengths are in metres.  | Description    | Date     | by  | No. | 41   |       |       |        |          |      |          |           |     |      |        |     |   |  |
|---------------------------------------|----------------|----------|-----|-----|------|-------|-------|--------|----------|------|----------|-----------|-----|------|--------|-----|---|--|
|                                       | Original Issue | 01/02/18 | TBG | Α   | န္   |       |       |        | etres.   | in M | are      | oths      | Len | 00 - | le 1:2 | Sca |   |  |
| 2 4 6 8 10 12 14 16 18 20 22 24 26 28 |                |          |     |     | ssee | 1 1   | 1 1   | ,<br>I | ,002 00. |      | <b>U</b> | I S OLL D | 1   |      | 1      | 1 1 | 1 |  |
|                                       |                |          |     |     | =    | 26 28 | 24 26 | 22     | 20       | 18   | 16       | 14        | 12  | 10   | 8      | 4 6 | 2 |  |

# Disclosure Plan for Proposed Lot 724 (Restricted) on SP302890

Described as part of Lot 857 (Restricted) on SP292395 Existing Title Reference: 51129330

Locality of Redbank Plains

Level Datum: AHD der. Origin of Levels: PM203226 RL of Origin: 75.312 Contour Interval: 0.25m