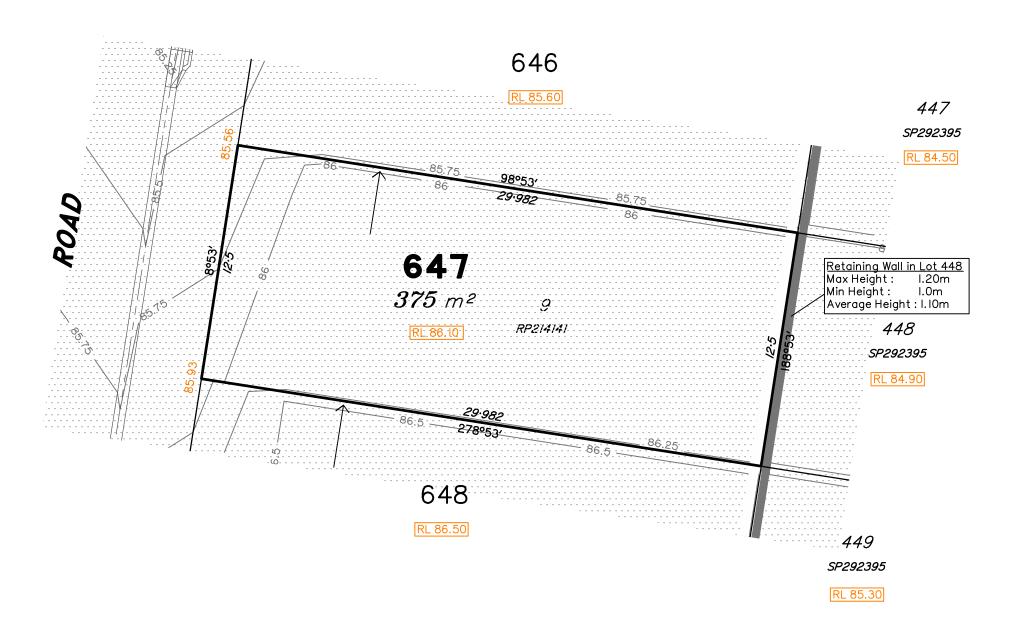

Scale @A3 1: 200

This plan has been prepared from preliminary survey plan (SP302890) and engineering plans & mark-ups provided on the 18/12/17 & 20/12/17 by Premise Engineering.

Lot 647 is restricted to the depth of 15.24 metres below the surface, as defined on the plan M3172.

Development Approval for reconfiguration of a lot and material change of use (Application 1489/2017/CA) have been approved by Ipswich City Council (25/09/2017).

Development Approval has not been granted for Operational Works for the proposed lot.

All fill shall be placed and compacted in a controlled manner so that Level 1 level of responsibility may be achieved and certified as per AS3798-2007.

|                           | - 11     |        |          | No. by                             | No. by Date                                                                                                                                                                                                                                                                                                                                                                                                                                                                                                                                                                                                                                                                                                                                                                                                                                                                                                                                                                                                                                                                                                                                                                                                                                                                                                                                                                                                                                                                                                                                                                                                                                                                                                                                                                                                                                                                                                                                                                                                                                                                                                                          |
|---------------------------|----------|--------|----------|------------------------------------|--------------------------------------------------------------------------------------------------------------------------------------------------------------------------------------------------------------------------------------------------------------------------------------------------------------------------------------------------------------------------------------------------------------------------------------------------------------------------------------------------------------------------------------------------------------------------------------------------------------------------------------------------------------------------------------------------------------------------------------------------------------------------------------------------------------------------------------------------------------------------------------------------------------------------------------------------------------------------------------------------------------------------------------------------------------------------------------------------------------------------------------------------------------------------------------------------------------------------------------------------------------------------------------------------------------------------------------------------------------------------------------------------------------------------------------------------------------------------------------------------------------------------------------------------------------------------------------------------------------------------------------------------------------------------------------------------------------------------------------------------------------------------------------------------------------------------------------------------------------------------------------------------------------------------------------------------------------------------------------------------------------------------------------------------------------------------------------------------------------------------------------|
| ngths are in Metres.      | Ш        | - 11 , |          | a A TBC                            | ω A TBG 01/02                                                                                                                                                                                                                                                                                                                                                                                                                                                                                                                                                                                                                                                                                                                                                                                                                                                                                                                                                                                                                                                                                                                                                                                                                                                                                                                                                                                                                                                                                                                                                                                                                                                                                                                                                                                                                                                                                                                                                                                                                                                                                                                        |
| in metres.                |          | غ ا    | ĭ ĕ ⊢    | i i ii                             | i ii                                                                                                                                                                                                                                                                                                                                                                                                                                                                                                                                                                                                                                                                                                                                                                                                                                                                                                                                                                                                                                                                                                                                                                                                                                                                                                                                                                                                                                                                                                                                                                                                                                                                                                                                                                                                                                                                                                                                                                                                                                                                                                                                 |
| 1                         |          | - c    | ਲੂ ∟     | <b>I</b> 8                         | S                                                                                                                                                                                                                                                                                                                                                                                                                                                                                                                                                                                                                                                                                                                                                                                                                                                                                                                                                                                                                                                                                                                                                                                                                                                                                                                                                                                                                                                                                                                                                                                                                                                                                                                                                                                                                                                                                                                                                                                                                                                                                                                                    |
|                           | - 1      | _0     | <u>v</u> | <u>    \oldsymbol{\sigma}     </u> | <u>  \oldsymbol{\sigma}   \oldsy</u> |
| 14 16 18 20 22 24 26 28   | <b>_</b> |        | - 1 ⊢    |                                    |                                                                                                                                                                                                                                                                                                                                                                                                                                                                                                                                                                                                                                                                                                                                                                                                                                                                                                                                                                                                                                                                                                                                                                                                                                                                                                                                                                                                                                                                                                                                                                                                                                                                                                                                                                                                                                                                                                                                                                                                                                                                                                                                      |
| 2 14 16 18 20 22 24 26 28 | - 1      |        | • • •    | <b>II</b>                          |                                                                                                                                                                                                                                                                                                                                                                                                                                                                                                                                                                                                                                                                                                                                                                                                                                                                                                                                                                                                                                                                                                                                                                                                                                                                                                                                                                                                                                                                                                                                                                                                                                                                                                                                                                                                                                                                                                                                                                                                                                                                                                                                      |