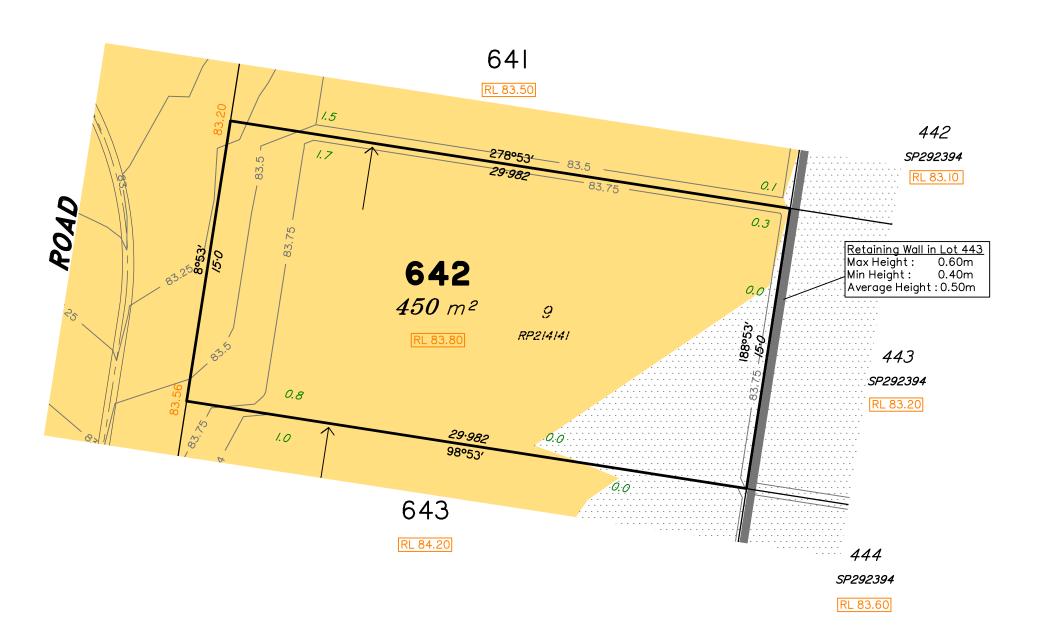

# Disclosure Plan for Proposed Lot 641 (Restricted) on SP302890

Described as part of Lot 857 (Restricted) on SP292395 Existing Title Reference: 51129330

Locality of Redbank Plains

Level Datum: AHD der.
Origin of Levels: PM203226
RL of Origin: 75.312
Contour Interval: 0.25m

### **NOTES**

This plan has been prepared from preliminary survey plan (SP302890) and engineering plans & mark-ups provided on the 18/12/17 & 20/12/17 by Premise Engineering.

Lot 642 is restricted to the depth of 15.24 metres below the surface, as defined on the plan M3172.

Development Approval for reconfiguration of a lot and material change of use (Application 1489/2017/CA) have been approved by Ipswich City Council (25/09/2017).

Development Approval has not been granted for Operational Works for the proposed lot.

All fill shall be placed and compacted in a controlled manner so that Level 1 level of responsibility may be achieved and certified as per AS3798-2007.

|      | No. | by  | Date     | Description    |
|------|-----|-----|----------|----------------|
| es   | Α   | TBG | 01/02/18 | Original Issue |
| esne |     |     |          |                |
| -    |     |     |          |                |
|      |     |     |          |                |