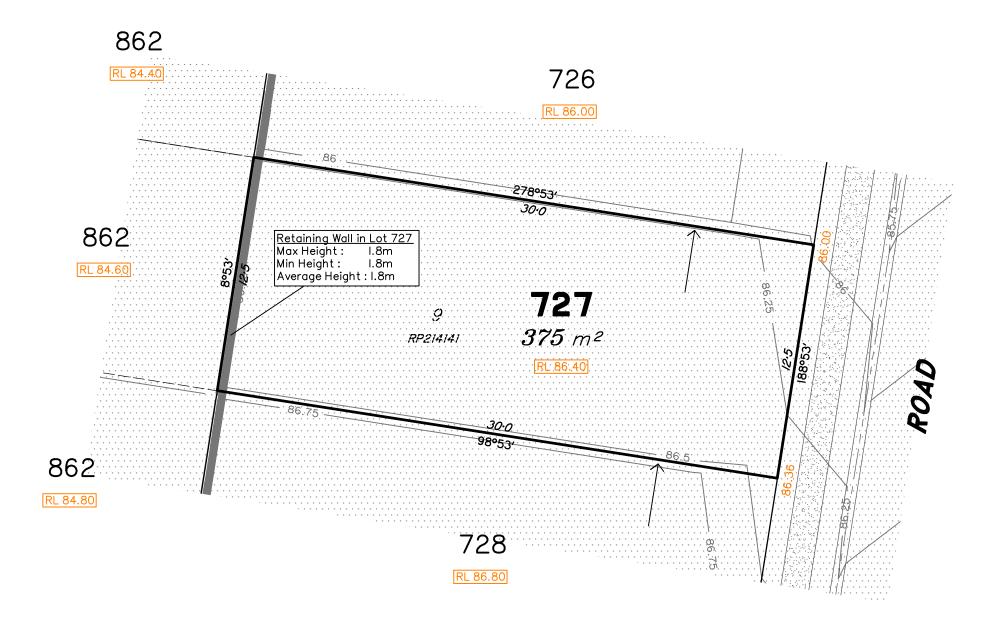

0

Disclosure Plan for Proposed Lot 727 (Restricted) on SP302890

Described as part of Lot 857 (Restricted) on SP292395 Existing Title Reference: 51129330

Locality of Redbank Plains

|   |          | No. | by  | Date     | Description    |
|---|----------|-----|-----|----------|----------------|
| ı | ွ        | Α   | TBG | 01/02/18 | Original Issue |
|   | senss    |     |     |          |                |
|   | <u>s</u> |     |     |          |                |
|   |          |     |     |          |                |
|   |          |     |     |          |                |
|   |          |     |     |          |                |

Level Datum: AHD der.
Origin of Levels: PM203226
RL of Origin: 75.312
Contour Interval: 0.25m

Scale @A3 1: 200

This plan has been prepared from preliminary survey plan (SP302890) and engineering plans & mark-ups provided on the 18/12/17 & 20/12/17 by Premise Engineering.

Lot 728 is restricted to the depth of 15.24 metres below the surface, as defined on the plan M3172.

Development Approval for reconfiguration of a lot and material change of use (Application 1489/2017/CA) have been approved by Ipswich City Council (25/09/2017).