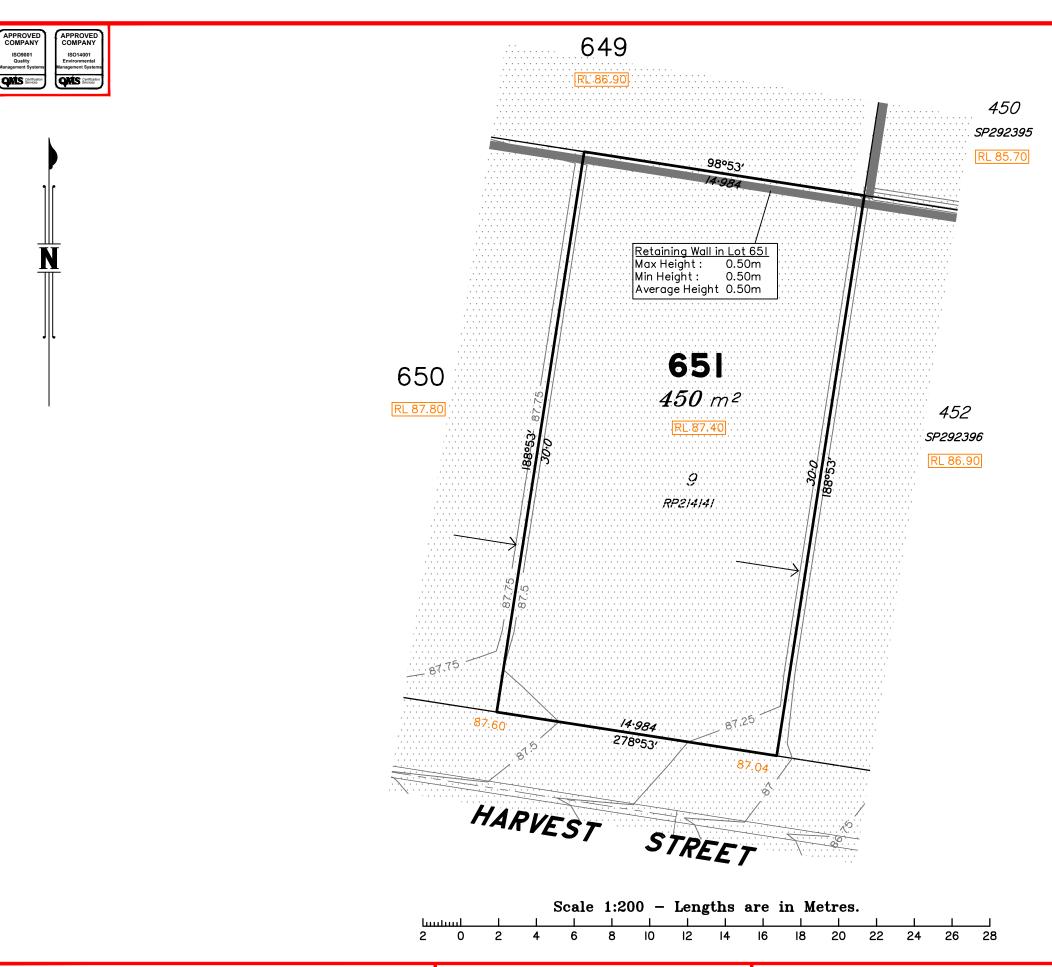

Scale @A3 1: 200

This plan has been prepared from preliminary survey plan (SP302890) and engineering plans & mark-ups provided on the 18/12/17 & 20/12/17 by Premise Engineering.

Lot 651 is restricted to the depth of 15.24 metres below the surface, as defined on the plan M3172.

Development Approval for reconfiguration of a lot and material change of use (Application 1489/2017/CA) have been approved by Ipswich City Council (25/09/2017).

Development Approval has not been granted for Operational Works for the proposed lot.

All fill shall be placed and compacted in a controlled manner so that Level 1 level of responsibility may be achieved and certified as per AS3798-2007.

| ı |       | No. | by  | Date     | Description    |
|---|-------|-----|-----|----------|----------------|
|   | senss | Α   | TBG | 01/02/18 | Original Issue |
| ı | lss   |     |     |          |                |
| ı |       |     |     |          |                |

# Disclosure Plan for Proposed Lot 651 (Restricted) on SP302890

Described as part of Lot 857 (Restricted) on SP292395 Existing Title Reference: 51129330

Locality of Redbank Plains

Level Datum: AHD der. Origin of Levels: PM203226 RL of Origin: 75.312 Contour Interval: 0.25m