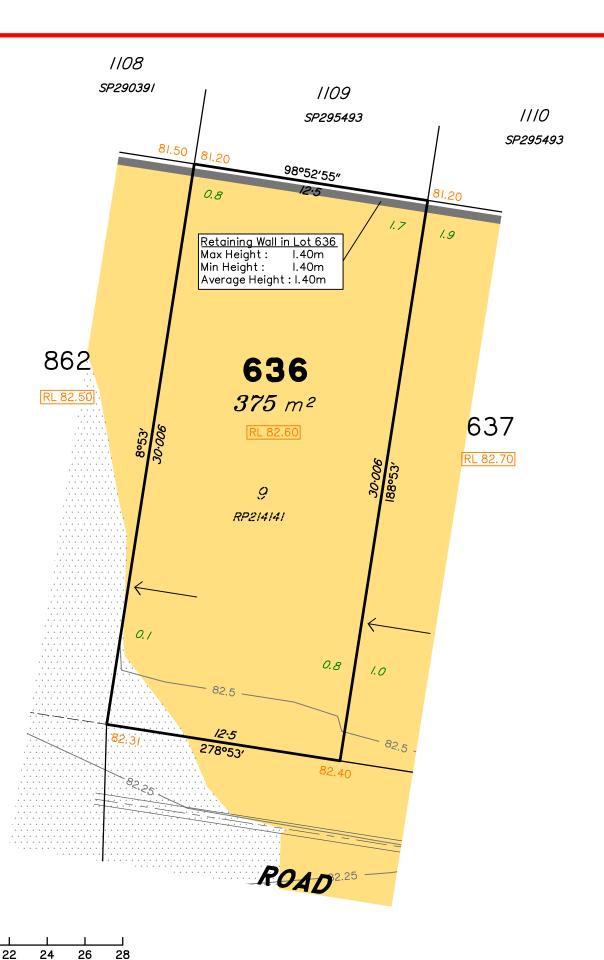

# **NOTES**

shown hereon)

This plan has been prepared from preliminary survey plan (SP302890) and engineering plans & mark-ups provided on the 18/12/17 & 20/12/17 by Premise Engineering.

Lot 636 is restricted to the depth of 15.24 metres below the surface, as defined on the plan M3172.

Disclosure Plan for Proposed Lot 636 (Restricted) on SP302890

Described as part of Lot 857 (Restricted) on SP292395 Existing Title Reference: 51129330

Locality of Redbank Plains

Level Datum: AHD der. Origin of Levels: PM203226 RL of Origin: 75.312 Contour Interval: 0.25m