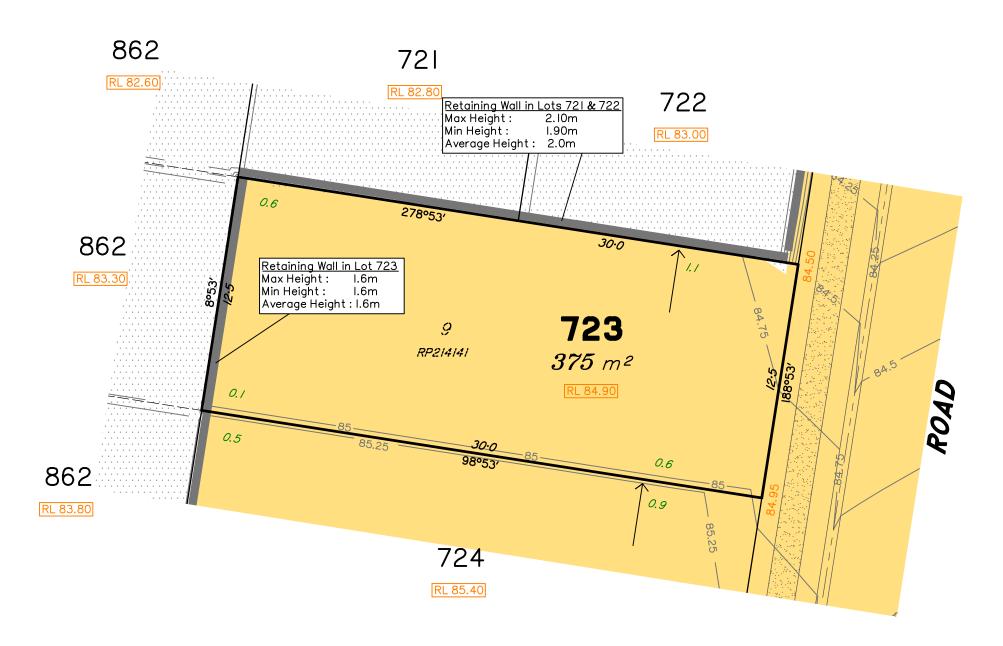

# 38.78 Finished Surface Design Level RL 38.78 Finished Pad Design Level 1.0 (Not all items in this legend may be relevant to the lot shown hereon) **NOTES** This plan has been prepared from preliminary survey plan (SP302890) and engineering plans & mark-ups provided on the 18/12/17 & 20/12/17 by Premise Engineering. Lot 723 is restricted to the depth of 15.24 metres below the surface, as defined on the plan M3172. Development Approval for reconfiguration of a lot and material change of use (Application 1489/2017/CA) have been approved by Ipswich City Council (25/09/2017). Development Approval has not been granted for Operational Works for the proposed lot. All fill shall be placed and compacted in a controlled manner so that Level 1 level of responsibility may be achieved and certified as per AS3798-2007.

LEGEND

Area of Fill Area of Cut **Design Contours**  Zero Lot Boundary Retaining Wall

Scale 1:200 - Lengths are in Metres. 16 18 20 22 24 26 0 2

Saunders Havill Group Pty Ltd ABN 24 144 972 949 Brisbane Femerald Rockhampton head office 9 Thompson St Bowen Hills Q 4006 phone 1300 123 SHG web www.saundershavill.com This Disclosure Plan is prepared for the sole purpose of satisfying the Disclosure requirements of the Land Sales Act and SHOULD NOT be used for any other purpose, particularly As-constructed purposes. This information is compiled from Design plans only, unless otherwise stated, and therefore is subject to final survey and construction of operational works.

# Disclosure Plan for Proposed Lot 723 (Restricted) on SP302890

Described as part of Lot 857 (Restricted) on SP292395 Existing Title Reference: 51129330

Locality of Redbank Plains

Level Datum: AHD der. Origin of Levels: PM203226 RL of Origin: 75.312 Contour Interval: 0.25m