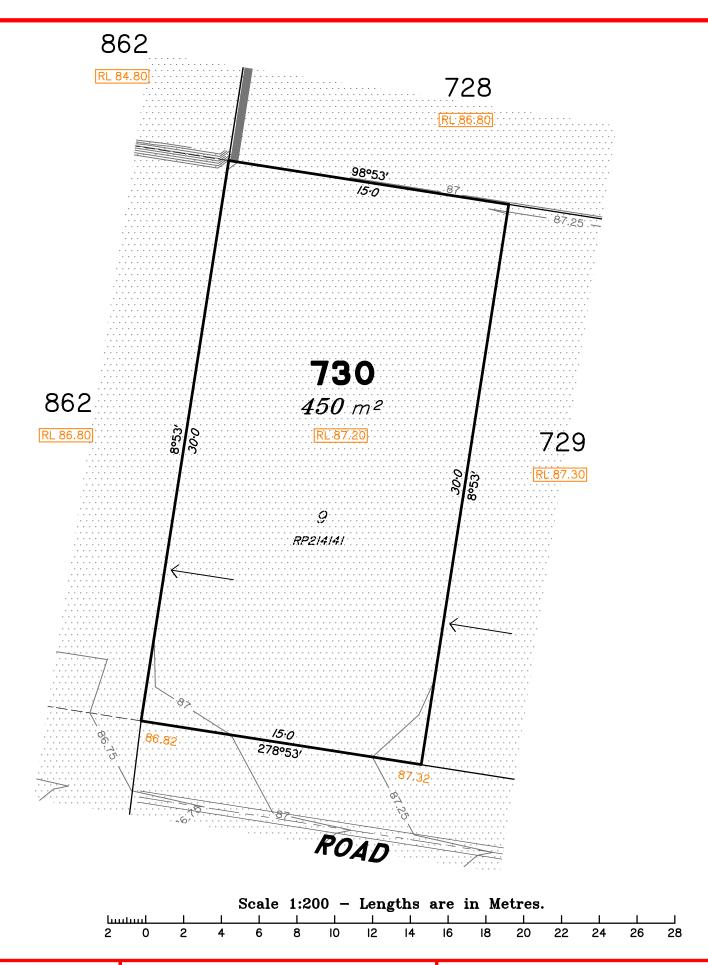

Scale @A3 1: 200

This plan has been prepared from preliminary survey plan (SP302890) and engineering plans & mark-ups provided on the 18/12/17 & 20/12/17 by Premise Engineering.

Lot 730 is restricted to the depth of 15.24 metres below the surface, as defined on the plan M3172.

Development Approval for reconfiguration of a lot and material change of use (Application 1489/2017/CA) have been approved by Ipswich City Council (25/09/2017).

Development Approval has not been granted for Operational Works for the proposed lot.

All fill shall be placed and compacted in a controlled manner so that Level 1 level of responsibility may be achieved and certified as per AS3798-2007.

| senss | No. | by  | Date     | Description    |
|-------|-----|-----|----------|----------------|
|       | Α   | TBG | 01/02/18 | Original Issue |
|       |     |     |          |                |
|       |     |     |          |                |
|       |     |     |          |                |

# Disclosure Plan for Proposed Lot 730 (Restricted) on SP302890

Described as part of Lot 857 (Restricted) on SP292395 Existing Title Reference: 51129330

Locality of Redbank Plains

Level Datum: AHD der. Origin of Levels: PM203226 RL of Origin: 75.312 Contour Interval: 0.25m