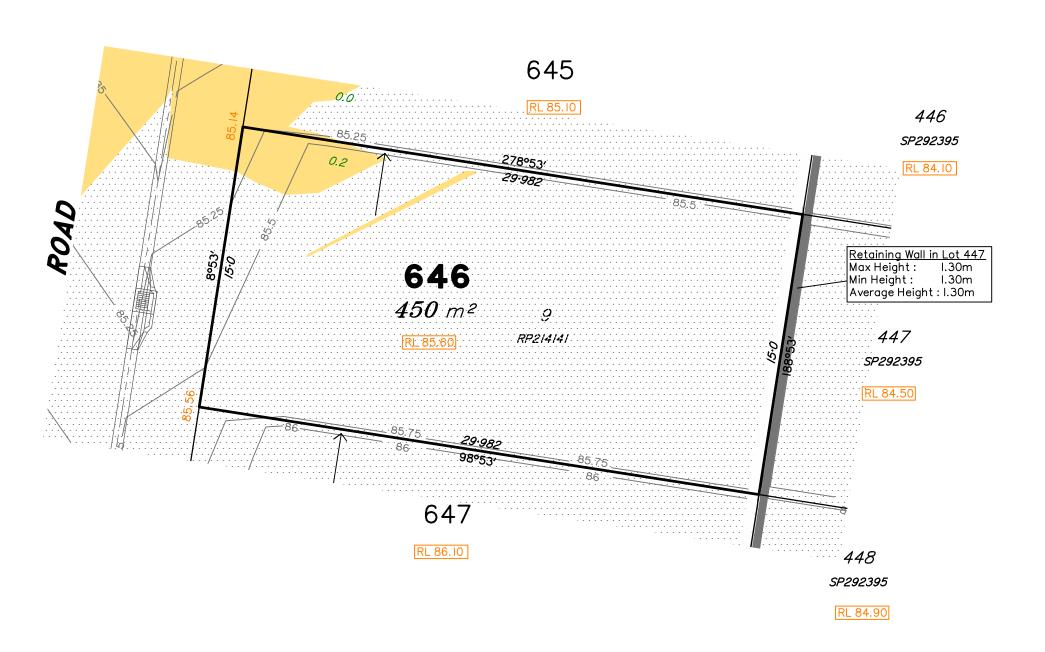

### **NOTES**

This plan has been prepared from preliminary survey plan (SP302890) and engineering plans & mark-ups provided on the 18/12/17 & 20/12/17 by Premise Engineering.

Lot 646 is restricted to the depth of 15.24 metres below the surface, as defined on the plan M3172.

Development Approval for reconfiguration of a lot and material change of use (Application 1489/2017/CA) have been approved by Ipswich City Council (25/09/2017).

Development Approval has not been granted for Operational Works for the proposed lot.

All fill shall be placed and compacted in a controlled manner so that Level 1 level of responsibility may be achieved and certified as per AS3798-2007.

Parts of Lot 646 are subject to fill less than 0.25m in depth.

|                                     | No. | by  | Date     | Description    |
|-------------------------------------|-----|-----|----------|----------------|
| Se                                  | Α   | TBG | 01/02/18 | Original Issue |
| senss                               |     |     |          |                |
| 1 =                                 |     |     |          |                |
|                                     |     |     |          |                |
| $ldsymbol{ldsymbol{ldsymbol{eta}}}$ |     |     |          |                |