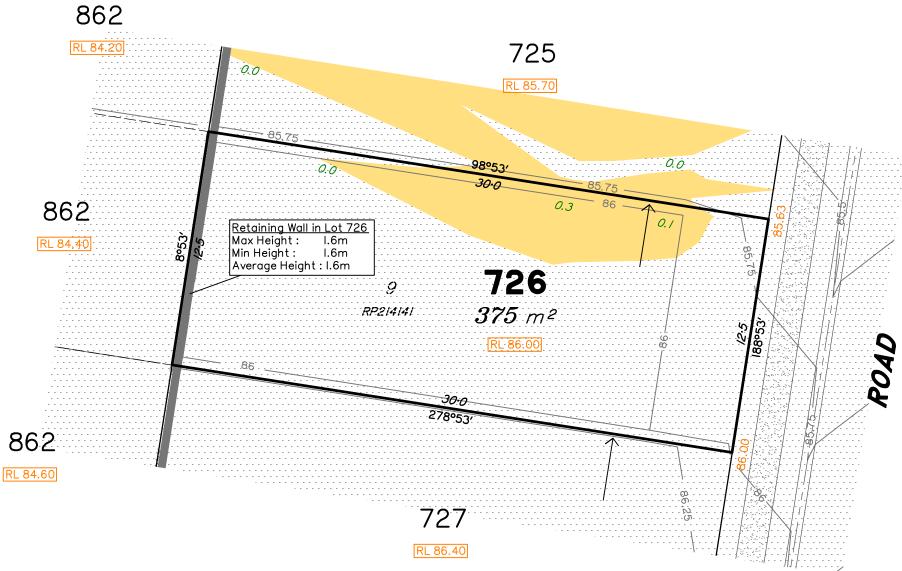

# Area of Fill Area of Cut Design Contours Zero Lot Boundary Retaining Wall 38.78 Finished Surface Design Level RL 38.78 Finished Pad Design Level // Depth of Fill (Not all items in this legend may be relevant to the lot shown hereon)

# NOTES

This plan has been prepared from preliminary survey plan (SP302890) and engineering plans & mark-ups provided on the 18/12/17 & 20/12/17 by Premise Engineering.

Lot 727 is restricted to the depth of 15.24 metres below the surface, as defined on the plan M3172.

# Disclosure Plan for Proposed Lot 726 (Restricted) on SP302890

Described as part of Lot 857 (Restricted) on SP292395 Existing Title Reference: 51129330

Locality of Redbank Plains

Level Datum: AHD der. Origin of Levels: PM203226 RL of Origin: 75.312 Contour Interval: 0.25m