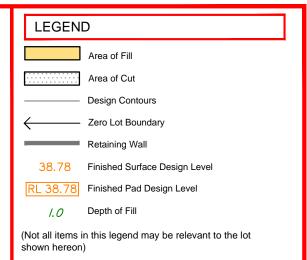

LEGEND Area of Fill Area of Cut Design Contours Zero Lot Boundary Retaining Wall 38.78 Finished Surface Design Level RL 38.78 Finished Pad Design Level (Not all items in this legend may be relevant to the lot