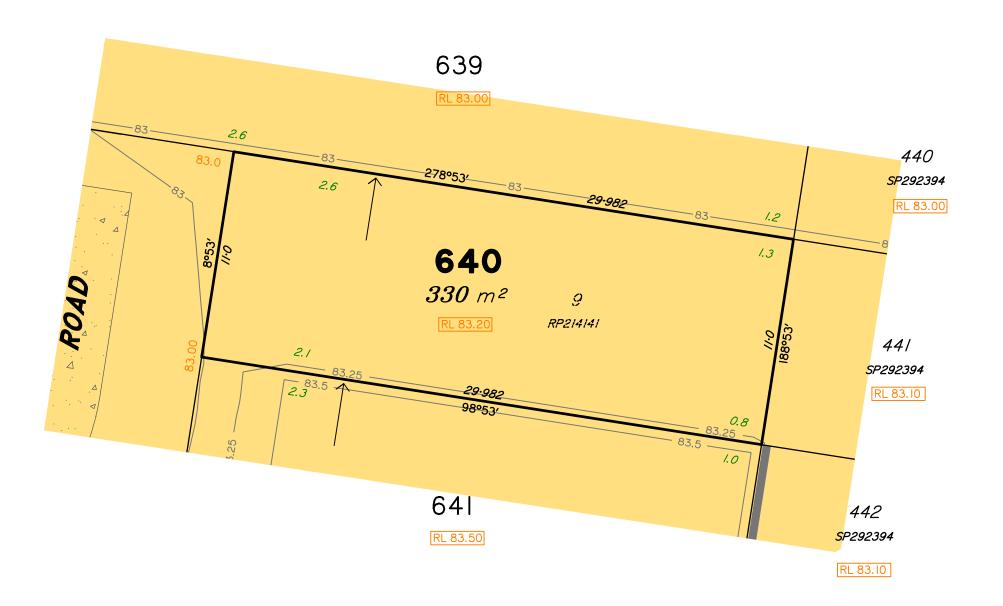

# Disclosure Plan for Proposed Lot 640 (Restricted) on SP302890

Described as part of Lot 857 (Restricted) on SP292395 Existing Title Reference: 51129330

Locality of Redbank Plains

Level Datum: AHD der. Origin of Levels: PM203226 RL of Origin: 75.312 Contour Interval: 0.25m

### NOTES

This plan has been prepared from preliminary survey plan (SP302890) and engineering plans & mark-ups provided on the 18/12/17 & 20/12/17 by Premise Engineering.

Lot 641 is restricted to the depth of 15.24 metres below the surface, as defined on the plan M3172.

Development Approval for reconfiguration of a lot and material change of use (Application 1489/2017/CA) have been approved by Ipswich City Council (25/09/2017).

Development Approval has not been granted for Operational Works for the proposed lot.

All fill shall be placed and compacted in a controlled manner so that Level 1 level of responsibility may be achieved and certified as per AS3798-2007.

|     |   | ,   |          | •              |
|-----|---|-----|----------|----------------|
| S   | Α | TBG | 01/02/18 | Original Issue |
| ens |   |     |          |                |
| 8   |   |     |          |                |
|     |   |     |          |                |
|     |   |     |          |                |