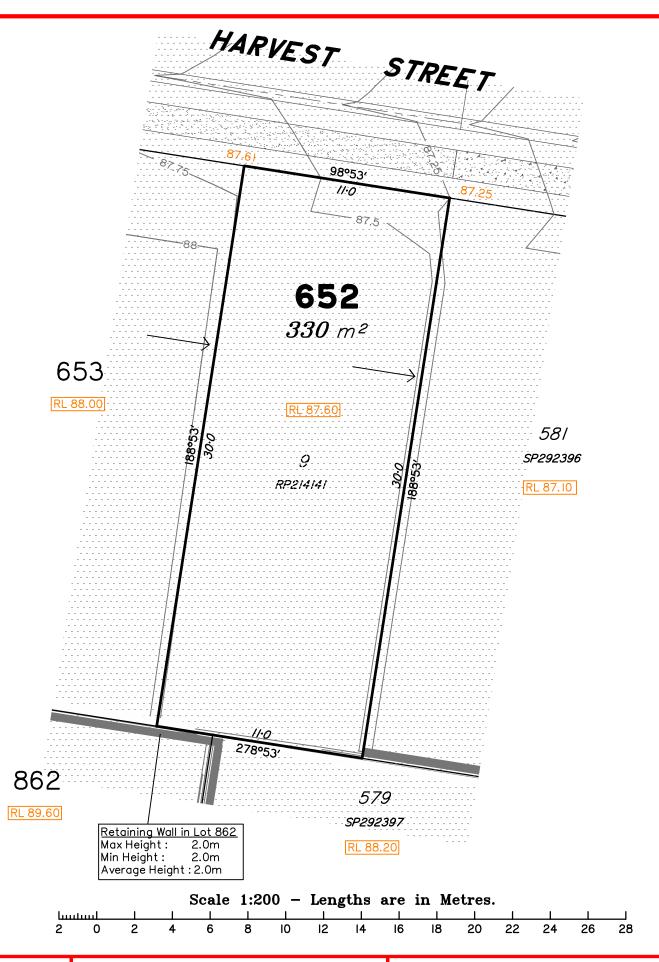

Scale @A3 1: 200

This plan has been prepared from preliminary survey plan (SP302890) and engineering plans & mark-ups provided on the 18/12/17 & 20/12/17 by Premise Engineering.

Lot 652 is restricted to the depth of 15.24 metres below the surface, as defined on the plan M3172.

Development Approval for reconfiguration of a lot and material change of use (Application 1489/2017/CA) have been approved by Ipswich City Council (25/09/2017).

Development Approval has not been granted for Operational Works for the proposed lot.

All fill shall be placed and compacted in a controlled manner so that Level 1 level of responsibility may be achieved and certified as per AS3798-2007.

Saunders Havill Group Pty Ltd ABN 24 144 972 949 Brisbane Femerald Rockhampton head office 9 Thompson St Bowen Hills Q 4006 phone 1300 123 SHG web www.saundershavill.com This Disclosure Plan is prepared for the sole purpose of satisfying the Disclosure requirements of the Land Sales Act and SHOULD NOT be used for any other purpose, particularly As-constructed purposes. This information is compiled from Design plans only, unless otherwise stated, and therefore is subject to final survey and construction of operational works.

# Disclosure Plan for Proposed Lot 652 (Restricted) on SP302890

Described as part of Lot 857 (Restricted) on SP292395 Existing Title Reference: 51129330

Locality of Redbank Plains

Level Datum: AHD der. Origin of Levels: PM203226 RL of Origin: 75.312 Contour Interval: 0.25m