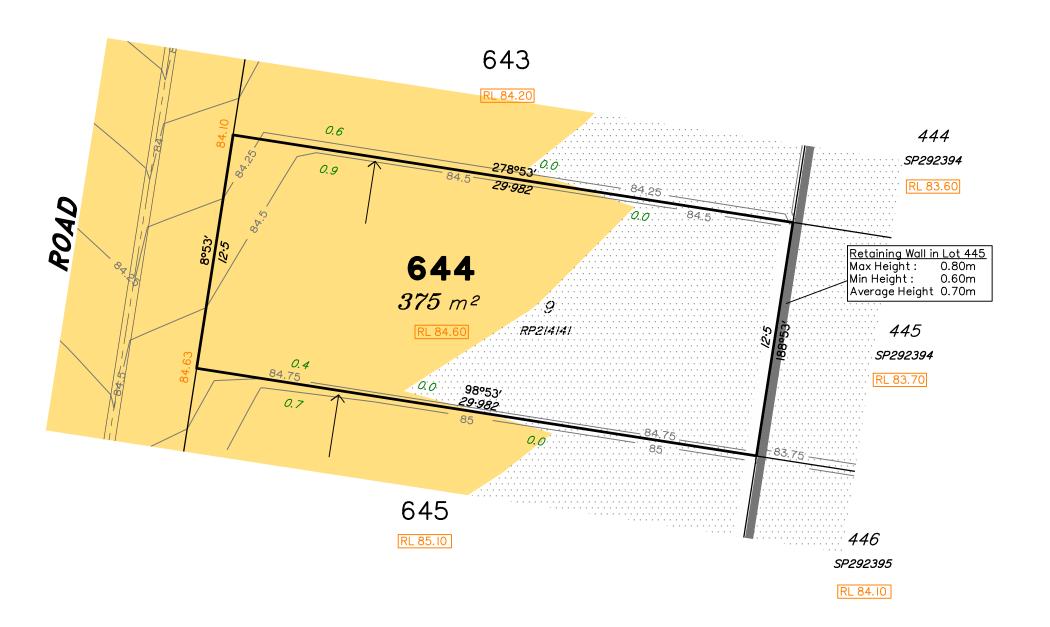

Scale @A3 1: 200

This plan has been prepared from preliminary survey plan (SP302890) and engineering plans & mark-ups provided on the 18/12/17 & 20/12/17 by Premise Engineering.

Lot 644 is restricted to the depth of 15.24 metres below the surface, as defined on the plan M3172.

Development Approval for reconfiguration of a lot and material change of use (Application 1489/2017/CA) have been approved by Ipswich City Council (25/09/2017).

Development Approval has not been granted for Operational Works for the proposed lot.

All fill shall be placed and compacted in a controlled manner so that Level 1 level of responsibility may be achieved and certified as per AS3798-2007.

|        |        |   |   | Scale | 1:20 | 00 – | Leng | gths | are | in Me | etres. |    |    |    |    |
|--------|--------|---|---|-------|------|------|------|------|-----|-------|--------|----|----|----|----|
| لتتنيا | كليبيا |   |   |       |      |      |      |      |     |       |        |    |    |    |    |
| 2      | 0      | 2 | 4 | 6     | 8    | 10   | 12   | 14   | 16  | 18    | 20     | 22 | 24 | 26 | 28 |

Saunders Havill Group Pty Ltd ABN 24 144 972 949 Brisbane Femerald Rockhampton head office 9 Thompson St Bowen Hills Q 4006 phone 1300 123 SHG web www.saundershavill.com

This Disclosure Plan is prepared for the sole purpose of satisfying the Disclosure requirements of the Land Sales Act and SHOULD NOT be used for any other purpose, particularly As-constructed purposes. This information is compiled from Design plans only, unless otherwise stated, and therefore is subject to final survey and construction of operational works.

# Disclosure Plan for Proposed Lot 644 (Restricted) on SP302890

Described as part of Lot 857 (Restricted) on SP292395 Existing Title Reference: 51129330

Locality of Redbank Plains

Level Datum: AHD der. Origin of Levels: PM203226 RL of Origin: 75.312 Contour Interval: 0.25m