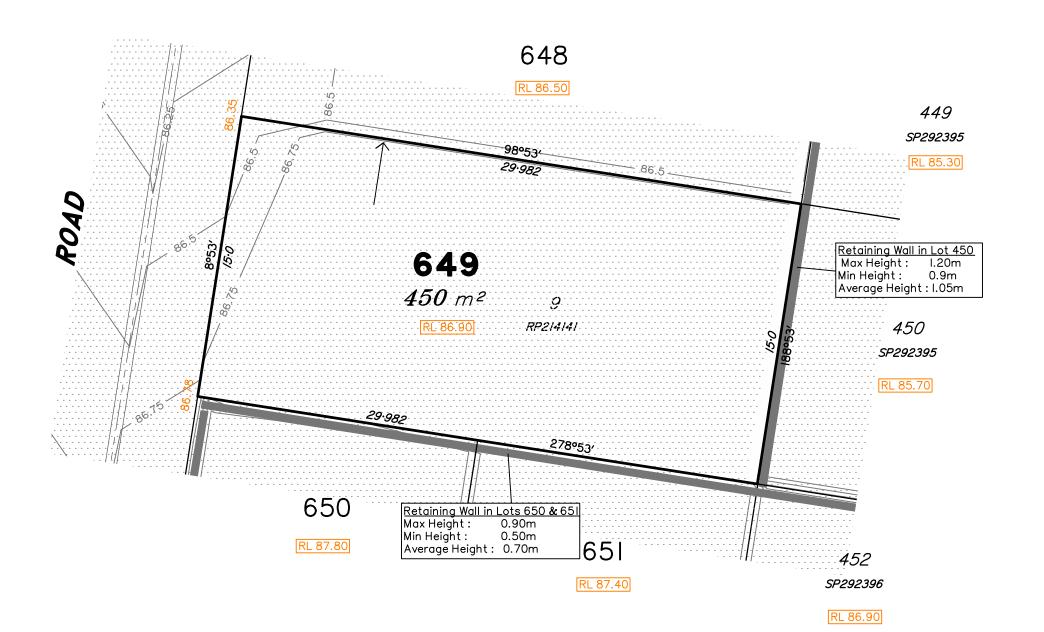

### NOTES

This plan has been prepared from preliminary survey plan (SP302890) and engineering plans & mark-ups provided on the 18/12/17 & 20/12/17 by Premise Engineering.

Lot 649 is restricted to the depth of 15.24 metres below the surface, as defined on the plan M3172.

Development Approval for reconfiguration of a lot and material change of use (Application 1489/2017/CA) have been approved by Ipswich City Council (25/09/2017).

Development Approval has not been granted for Operational Works for the proposed lot.

All fill shall be placed and compacted in a controlled manner so that Level 1 level of responsibility may be achieved and certified as per AS3798-2007.

|              | No. | by  | Date     | Description    |
|--------------|-----|-----|----------|----------------|
| U d          | Α   | TBG | 01/02/18 | Original Issue |
| Selles       |     |     |          |                |
| <del>"</del> |     |     |          |                |
|              |     |     |          |                |
| L            |     |     |          |                |