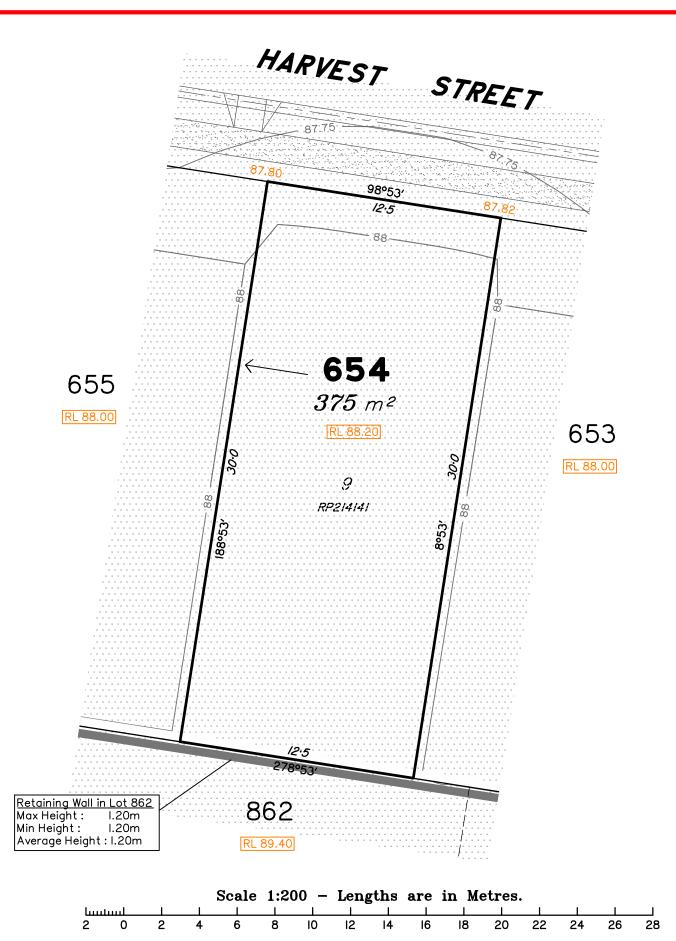

# **NOTES**

This plan has been prepared from preliminary survey plan (SP302890) and engineering plans & mark-ups provided on the 18/12/17 & 20/12/17 by Premise Engineering.

Lot 654 is restricted to the depth of 15.24 metres below the surface, as defined on the plan M3172.

Disclosure Plan for Proposed Lot 654 (Restricted) on SP302890

Described as part of Lot 857 (Restricted) on SP292395 Existing Title Reference: 51129330

Locality of Redbank Plains

Level Datum: AHD der. Origin of Levels: PM203226 RL of Origin: 75.312 Contour Interval: 0.25m

All fill shall be placed and compacted in a controlled manner so that Level 1 level of responsibility may be achieved and certified as per AS3798-2007.

| <u> </u> | 1:200 - Lengths are in Metres. | <u> </u> |
|----------|--------------------------------|----------|
| <u> </u> | II i                           |          |
|          |                                | <u> </u> |
|          |                                |          |