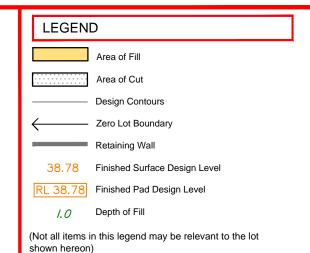

LEGEND Area of Fill Area of Cut Design Contours Zero Lot Boundary Retaining Wall 38.78 Finished Surface Design Level RL 38.78 Finished Pad Design Level (Not all items in this legend may be relevant to the lot

# **NOTES**

shown hereon)

This plan has been prepared from preliminary survey plan (SP302890) and engineering plans & mark-ups provided on the 18/12/17 & 20/12/17 by Premise Engineering.

Lot 636 is restricted to the depth of 15.24 metres below the surface, as defined on the plan M3172.