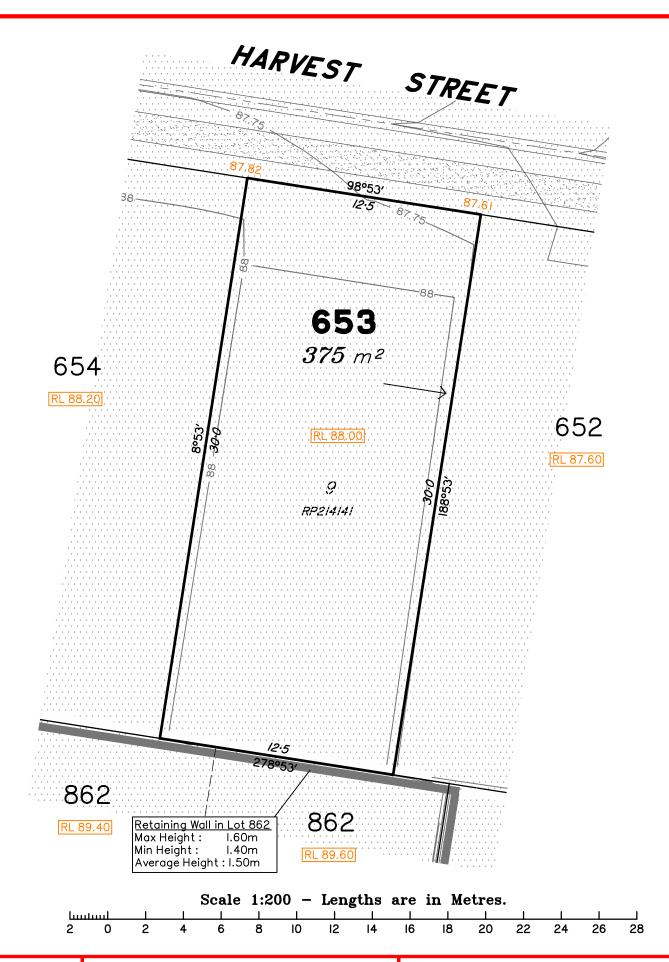

Scale @A3 1: 200

This plan has been prepared from preliminary survey plan (SP302890) and engineering plans & mark-ups provided on the 18/12/17 & 20/12/17 by Premise Engineering.

Lot 653 is restricted to the depth of 15.24 metres below the surface, as defined on the plan M3172.

Development Approval for reconfiguration of a lot and material change of use (Application 1489/2017/CA) have been approved by Ipswich City Council (25/09/2017).

Development Approval has not been granted for Operational Works for the proposed lot.

All fill shall be placed and compacted in a controlled manner so that Level 1 level of responsibility may be achieved and certified as per AS3798-2007.

Saunders Havill Group Pty Ltd ABN 24 144 972 949 Brisbane Femerald Rockhampton head office 9 Thompson St Bowen Hills Q 4006 phone 1300 123 SHG web www.saundershavill.com This Disclosure Plan is prepared for the sole purpose of satisfying the Disclosure requirements of the Land Sales Act and SHOULD NOT be used for any other purpose, particularly As-constructed purposes. This information is compiled from Design plans only, unless otherwise stated, and therefore is subject to final survey and construction of operational works.

# Disclosure Plan for Proposed Lot 653 (Restricted) on SP302890

Described as part of Lot 857 (Restricted) on SP292395 Existing Title Reference: 51129330

Locality of Redbank Plains

Level Datum: AHD der. Origin of Levels: PM203226 RL of Origin: 75.312 Contour Interval: 0.25m