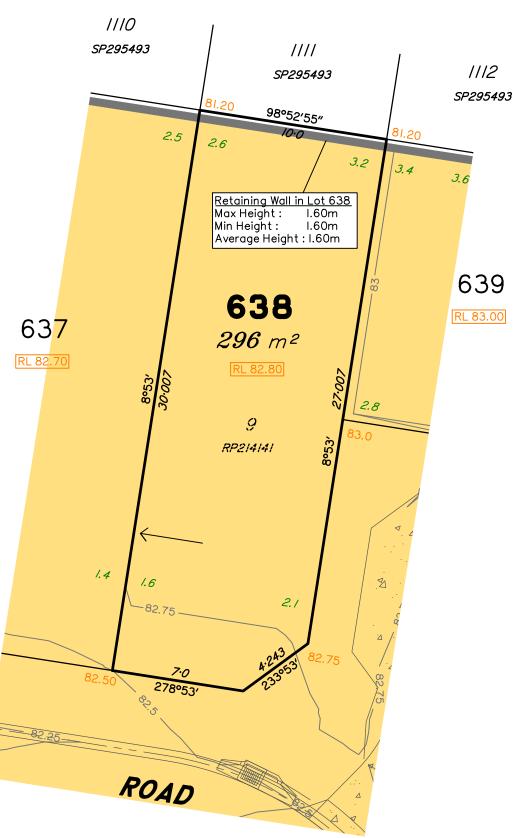

Disclosure Plan for Proposed Lot 636 (Restricted) on SP302890

Described as part of Lot 857 (Restricted) on SP292395 Existing Title Reference: 51129330

Locality of Redbank Plains

Level Datum: AHD der. Origin of Levels: PM203226 RL of Origin: 75.312 Contour Interval: 0.25m

Development Approval for reconfiguration of a lot and material change of use (Application 1489/2017/CA) have been approved by Ipswich City Council (25/09/2017).

Development Approval has not been granted for Operational Works for the proposed lot.

All fill shall be placed and compacted in a controlled manner so that Level 1 level of responsibility may be achieved and certified as per AS3798-2007.

|       | No. | by  | Date     | Description    |
|-------|-----|-----|----------|----------------|
| senss | Α   | TBG | 01/02/18 | Original Issue |
| lss   |     |     |          |                |
|       |     |     |          |                |