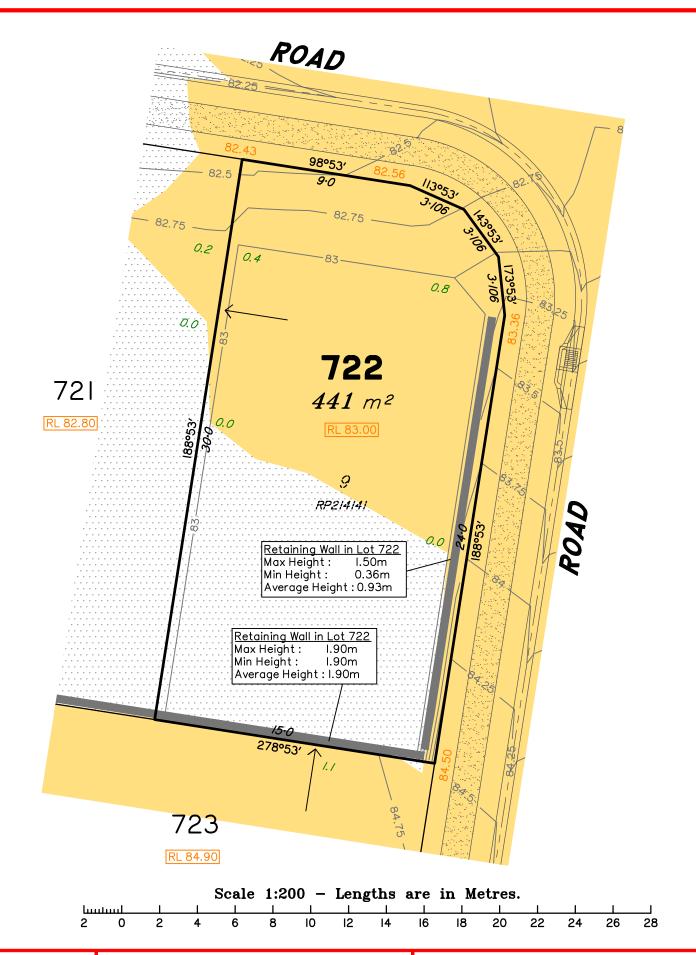

Scale @A3 1: 200

This plan has been prepared from preliminary survey plan (SP302890) and engineering plans & mark-ups provided on the 18/12/17 & 20/12/17 by Premise Engineering.

Lot 722 is restricted to the depth of 15.24 metres below the surface, as defined on the plan M3172.

Development Approval for reconfiguration of a lot and material change of use (Application 1489/2017/CA) have been approved by Ipswich City Council (25/09/2017).

Development Approval has not been granted for Operational Works for the proposed lot.

All fill shall be placed and compacted in a controlled manner so that Level 1 level of responsibility may be achieved and certified as per AS3798-2007.

|       | No. | by  | Date     | Description    |
|-------|-----|-----|----------|----------------|
| es    | Α   | TBG | 01/02/18 | Original Issue |
| Issue |     |     |          |                |
|       |     |     |          |                |
| _     |     |     |          |                |

# Disclosure Plan for Proposed Lot 722 (Restricted) on SP302890

Described as part of Lot 857 (Restricted) on SP292395 Existing Title Reference: 51129330

Locality of Redbank Plains

Level Datum: AHD der. Origin of Levels: PM203226 RL of Origin: 75.312 Contour Interval: 0.25m