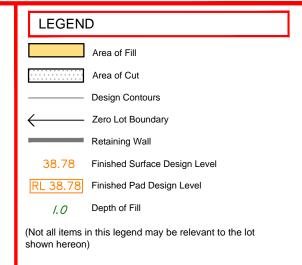

LEGEND Area of Fill Area of Cut Design Contours Zero Lot Boundary Retaining Wall 38.78 Finished Surface Design Level RL 38.78 Finished Pad Design Level (Not all items in this legend may be relevant to the lot

# **NOTES**

shown hereon)

This plan has been prepared from preliminary survey plan (SP302890) and engineering plans & mark-ups provided on the 18/12/17 & 20/12/17 by Premise Engineering.

Lot 636 is restricted to the depth of 15.24 metres below the surface, as defined on the plan M3172.