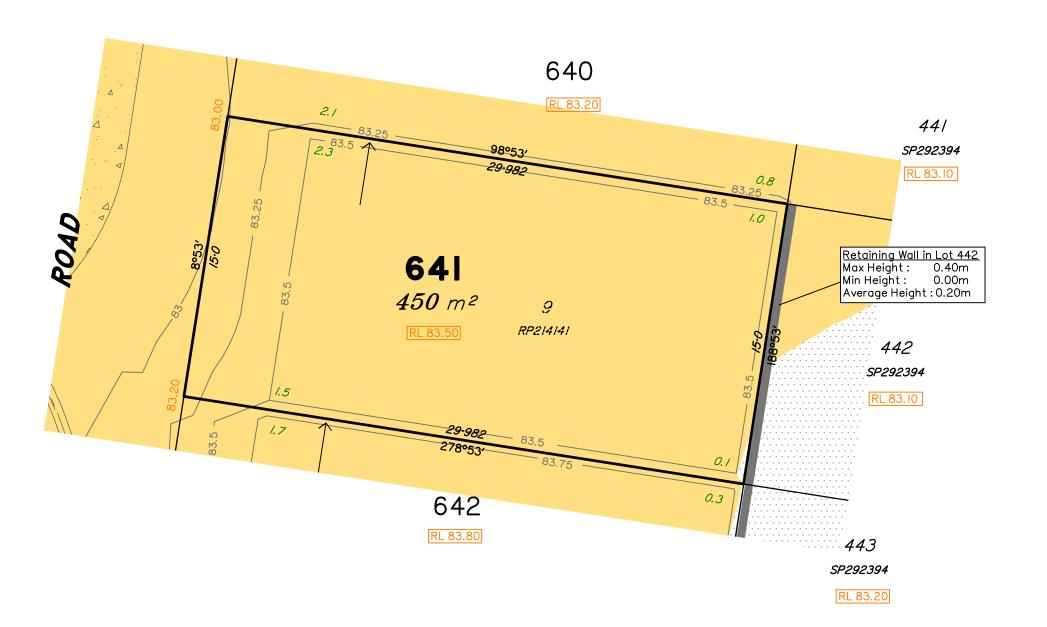

# Disclosure Plan for Proposed Lot 641 (Restricted) on SP302890

Described as part of Lot 857 (Restricted) on SP292395 Existing Title Reference: 51129330

Locality of Redbank Plains

Level Datum: AHD der.
Origin of Levels: PM203226
RL of Origin: 75.312
Contour Interval: 0.25m

### **NOTES**

This plan has been prepared from preliminary survey plan (SP302890) and engineering plans & mark-ups provided on the 18/12/17 & 20/12/17 by Premise Engineering.

Lot 642 is restricted to the depth of 15.24 metres below the surface, as defined on the plan M3172.

Development Approval for reconfiguration of a lot and material change of use (Application 1489/2017/CA) have been approved by Ipswich City Council (25/09/2017).

Development Approval has not been granted for Operational Works for the proposed lot.

All fill shall be placed and compacted in a controlled manner so that Level 1 level of responsibility may be achieved and certified as per AS3798-2007.

|      | No. | by  | Date     | Description    |
|------|-----|-----|----------|----------------|
| es   | Α   | TBG | 01/02/18 | Original Issue |
| esne |     |     |          |                |
| -    |     |     |          |                |
|      |     |     |          |                |