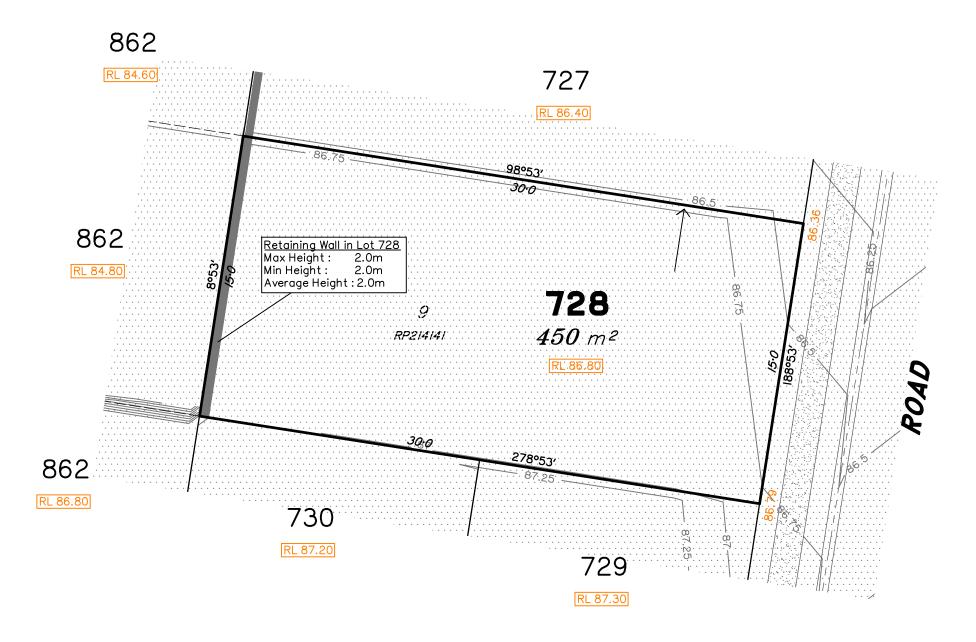

# Disclosure Plan for Proposed Lot 728 (Restricted) on SP302890

Described as part of Lot 857 (Restricted) on SP292395 Existing Title Reference: 51129330

Locality of Redbank Plains

Level Datum: AHD der. Origin of Levels: PM203226 RL of Origin: 75.312 Contour Interval: 0.25m

Scale @A3 1: 200

ROAD Scale 1:200 - Lengths are in Metres. 18 20 22 24 26 0 2 16 This Disclosure Plan is prepared for the sole purpose of satisfying the Disclosure requirements of the Land Sales Act and SHOULD

Lot 728 is restricted to the depth of 15.24 metres below the surface, as defined on the plan M3172.

Development Approval for reconfiguration of a lot and material change of use (Application 1489/2017/CA) have been approved by Ipswich City Council (25/09/2017).