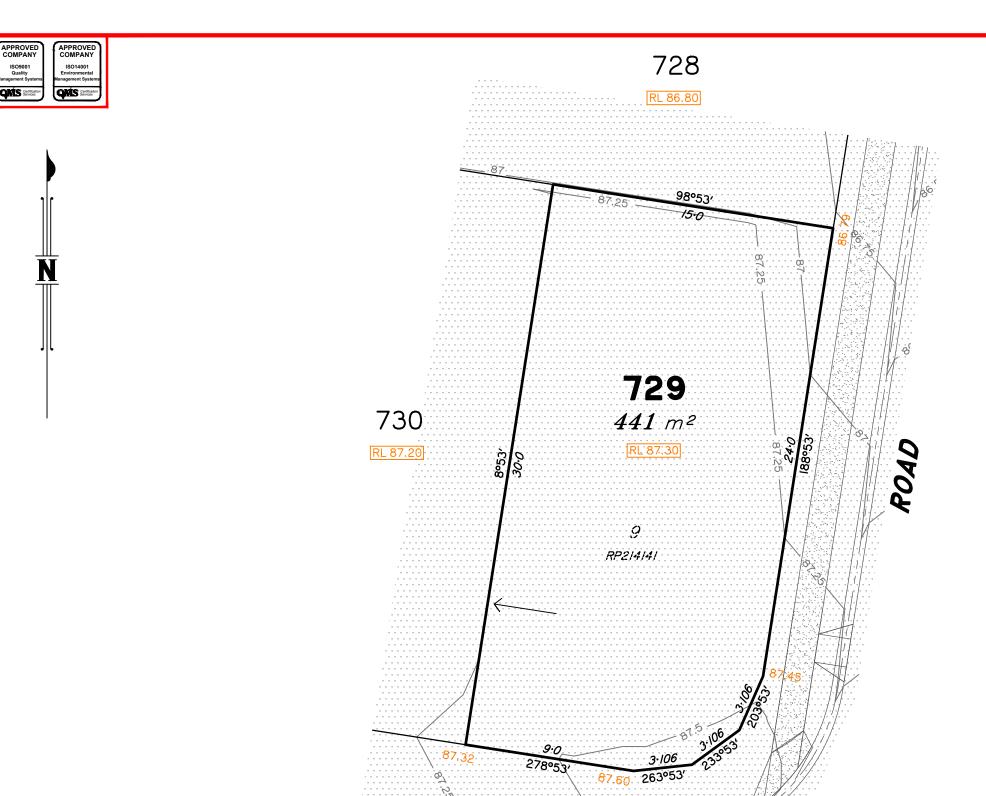

# **NOTES**

shown hereon)

This plan has been prepared from preliminary survey plan (SP302890) and engineering plans & mark-ups provided on the 18/12/17 & 20/12/17 by Premise Engineering.

Lot 729 is restricted to the depth of 15.24 metres below the surface, as defined on the plan M3172.

Development Approval for reconfiguration of a lot and material change of use (Application 1489/2017/CA) have been approved by Ipswich City Council (25/09/2017).

Development Approval has not been granted for Operational Works for the proposed lot.

All fill shall be placed and compacted in a controlled manner so that Level 1 level of responsibility may be achieved and certified as per AS3798-2007.

| Issues | No. | by  | Date     | Description    |
|--------|-----|-----|----------|----------------|
|        | Α   | TBG | 01/02/18 | Original Issue |
|        |     |     |          |                |
|        |     |     |          |                |
|        |     |     |          |                |
|        |     |     |          |                |

Disclosure Plan for Proposed Lot 729 (Restricted) on SP302890

Described as part of Lot 857 (Restricted) on SP292395 Existing Title Reference: 51129330

Locality of Redbank Plains

Level Datum: AHD der. Origin of Levels: PM203226 RL of Origin: 75.312 Contour Interval: 0.25m