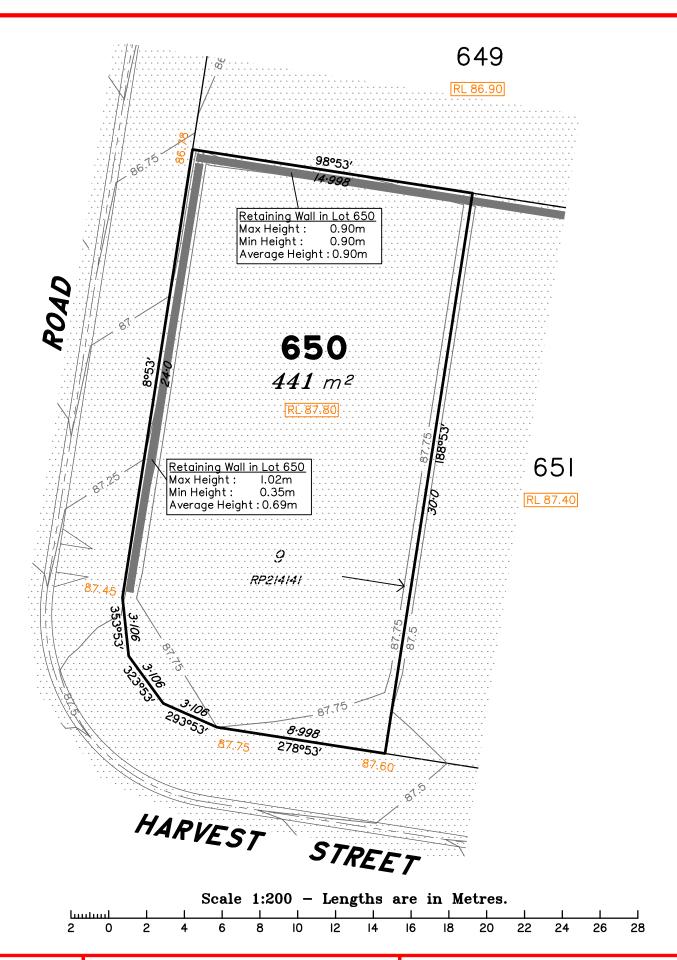

# Disclosure Plan for Proposed Lot 650 (Restricted) on SP302890

Described as part of Lot 857 (Restricted) on SP292395 Existing Title Reference: 51129330

Locality of Redbank Plains

Level Datum: AHD der. Origin of Levels: PM203226 RL of Origin: 75.312 Contour Interval: 0.25m

Scale @A3 1: 200

This plan has been prepared from preliminary survey plan (SP302890) and engineering plans & mark-ups provided on the 18/12/17 & 20/12/17 by Premise Engineering.

Lot 650 is restricted to the depth of 15.24 metres below the surface, as defined on the plan M3172.

Development Approval for reconfiguration of a lot and material change of use (Application 1489/2017/CA) have been approved by Ipswich City Council (25/09/2017).

Development Approval has not been granted for Operational Works for the proposed lot.

All fill shall be placed and compacted in a controlled manner so that Level 1 level of responsibility may be achieved and certified as per AS3798-2007.

Saunders Havill Group Pty Ltd ABN 24 144 972 949 Brisbane Fmerald Rockhampton head office 9 Thompson St Bowen Hills Q 4006 phone 1300 123 SHG web www.saundershavill.com