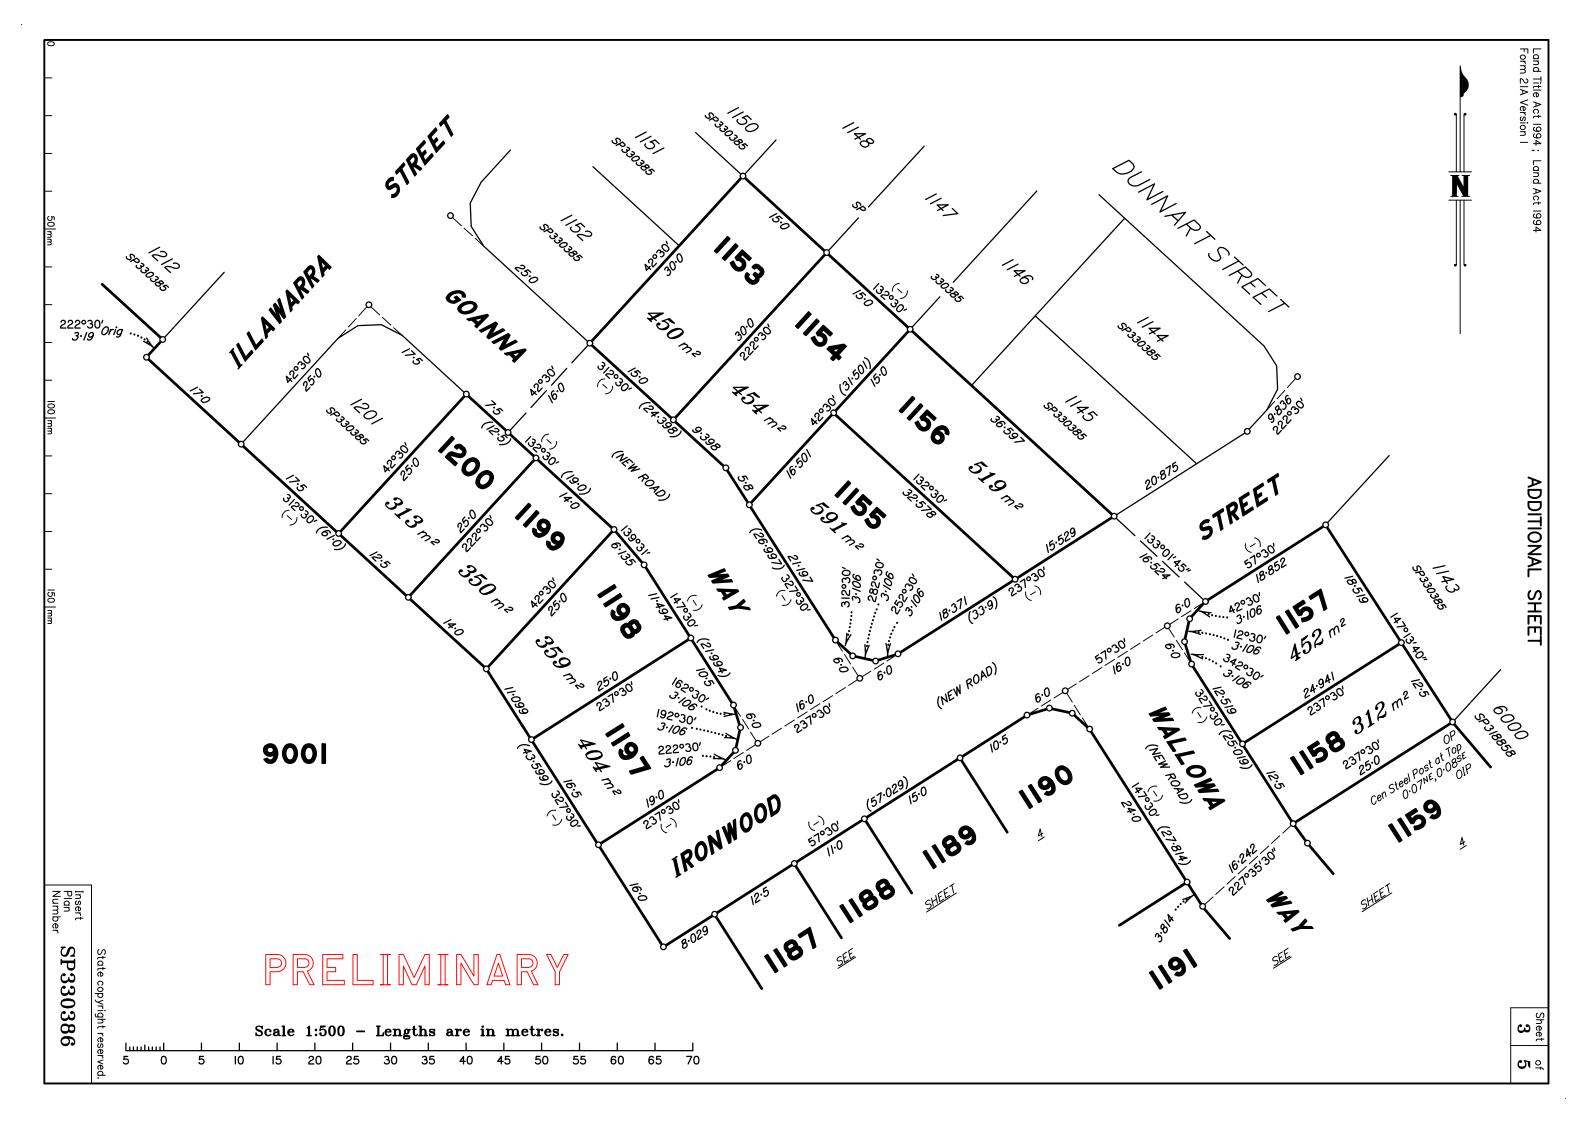

| Por 93                   |                                                              | Survey Deposit                                                                                        | \$             |
|                                                                   |                          |                                                              | Cadastral Surveyor/Directo<br>*delete words not required<br>7. Lodgement Fees :                       |                |
|                                                                   |                          |                                                              | onto adjoining lots or road;<br>* Part of the building show<br>encroaches onto adjoining <sup>3</sup> | n on this plan |







M.G.A. COORDINATES GDA-94

| STA TION                                  | EASTING | NORTHING | ZONE | P.U. | LINEAGE | METHOD | REMARKS |
|-------------------------------------------|---------|----------|------|------|---------|--------|---------|
|                                           |         |          |      |      |         |        |         |
|                                           |         |          |      |      |         |        |         |
|                                           |         |          |      |      |         |        |         |
|                                           |         |          |      |      |         |        |         |
| Adjustment – QLD ANJ 18.07 (16–July–2018) |         |          |      |      |         |        |