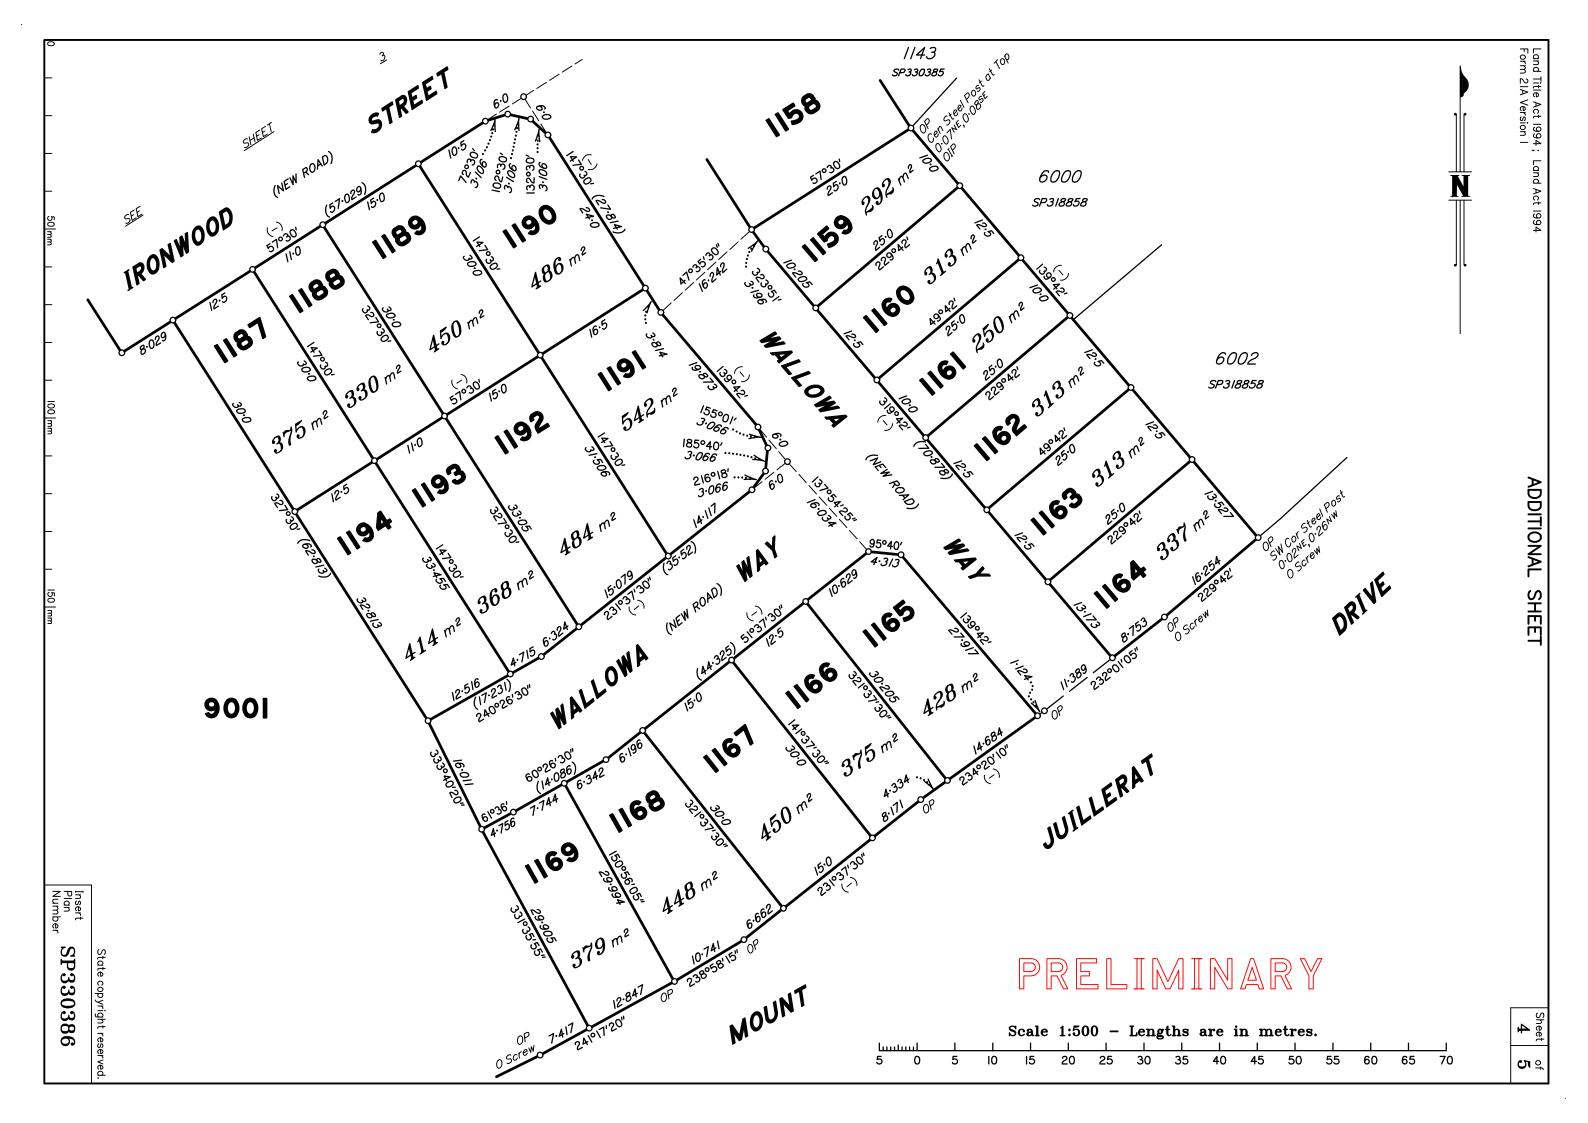

| Por 93                   |                                                              | Survey Deposit                                                                                        | \$             |
|                                                                   |                          |                                                              | Cadastral Surveyor/Directo<br>*delete words not required<br>7. Lodgement Fees :                       |                |
|                                                                   |                          |                                                              | onto adjoining lots or road;<br>* Part of the building show<br>encroaches onto adjoining <sup>3</sup> | n on this plan |







M.G.A. COORDINATES GDA-94

| STA TION                                  | EASTING | NORTHING | ZONE | P.U. | LINEAGE | METHOD | REMARKS |
|-------------------------------------------|---------|----------|------|------|---------|--------|---------|
|                                           |         |          |      |      |         |        |         |
|                                           |         |          |      |      |         |        |         |
|                                           |         |          |      |      |         |        |         |
|                                           |         |          |      |      |         |        |         |
| Adjustment – QLD ANJ 18.07 (16–July–2018) |         |          |      |      |         |        |         |