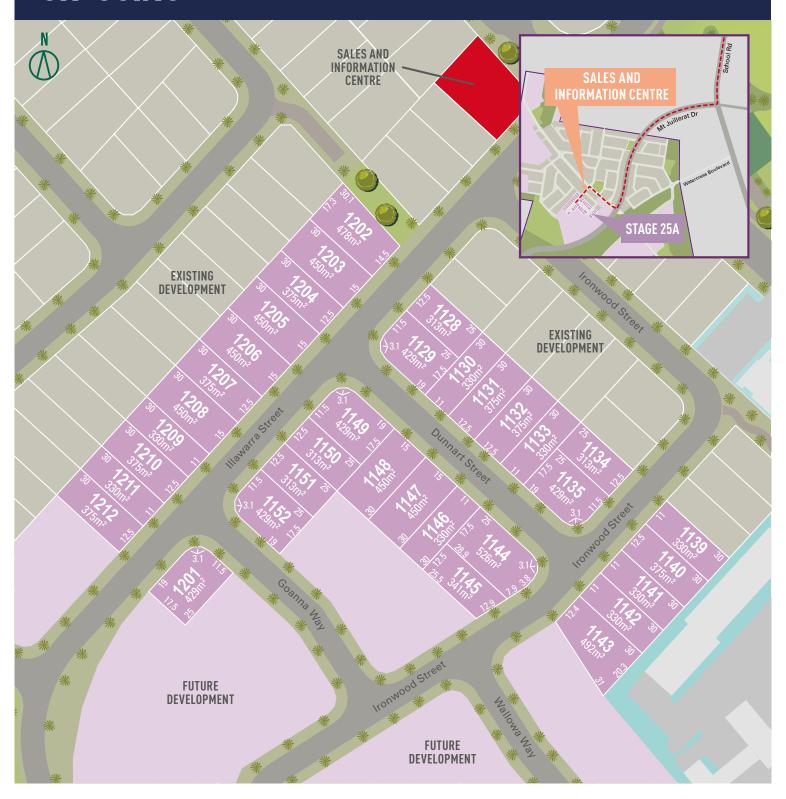

Once you move to Eden's Crossing, you'll immediately feel at home, with endless opportunities for adventure, choice of schools, shops, transport links and parks.

Land in the new Boronia Release is now selling, with elevated homesites ranging in size from  $313\text{m}^2$  –  $526\text{m}^2$ , there's something for everyone. Live just a short stroll from the Oakleigh Park which has been designed for active play and social interaction and enjoy easy access to the new connection road to the Centenary Highway.