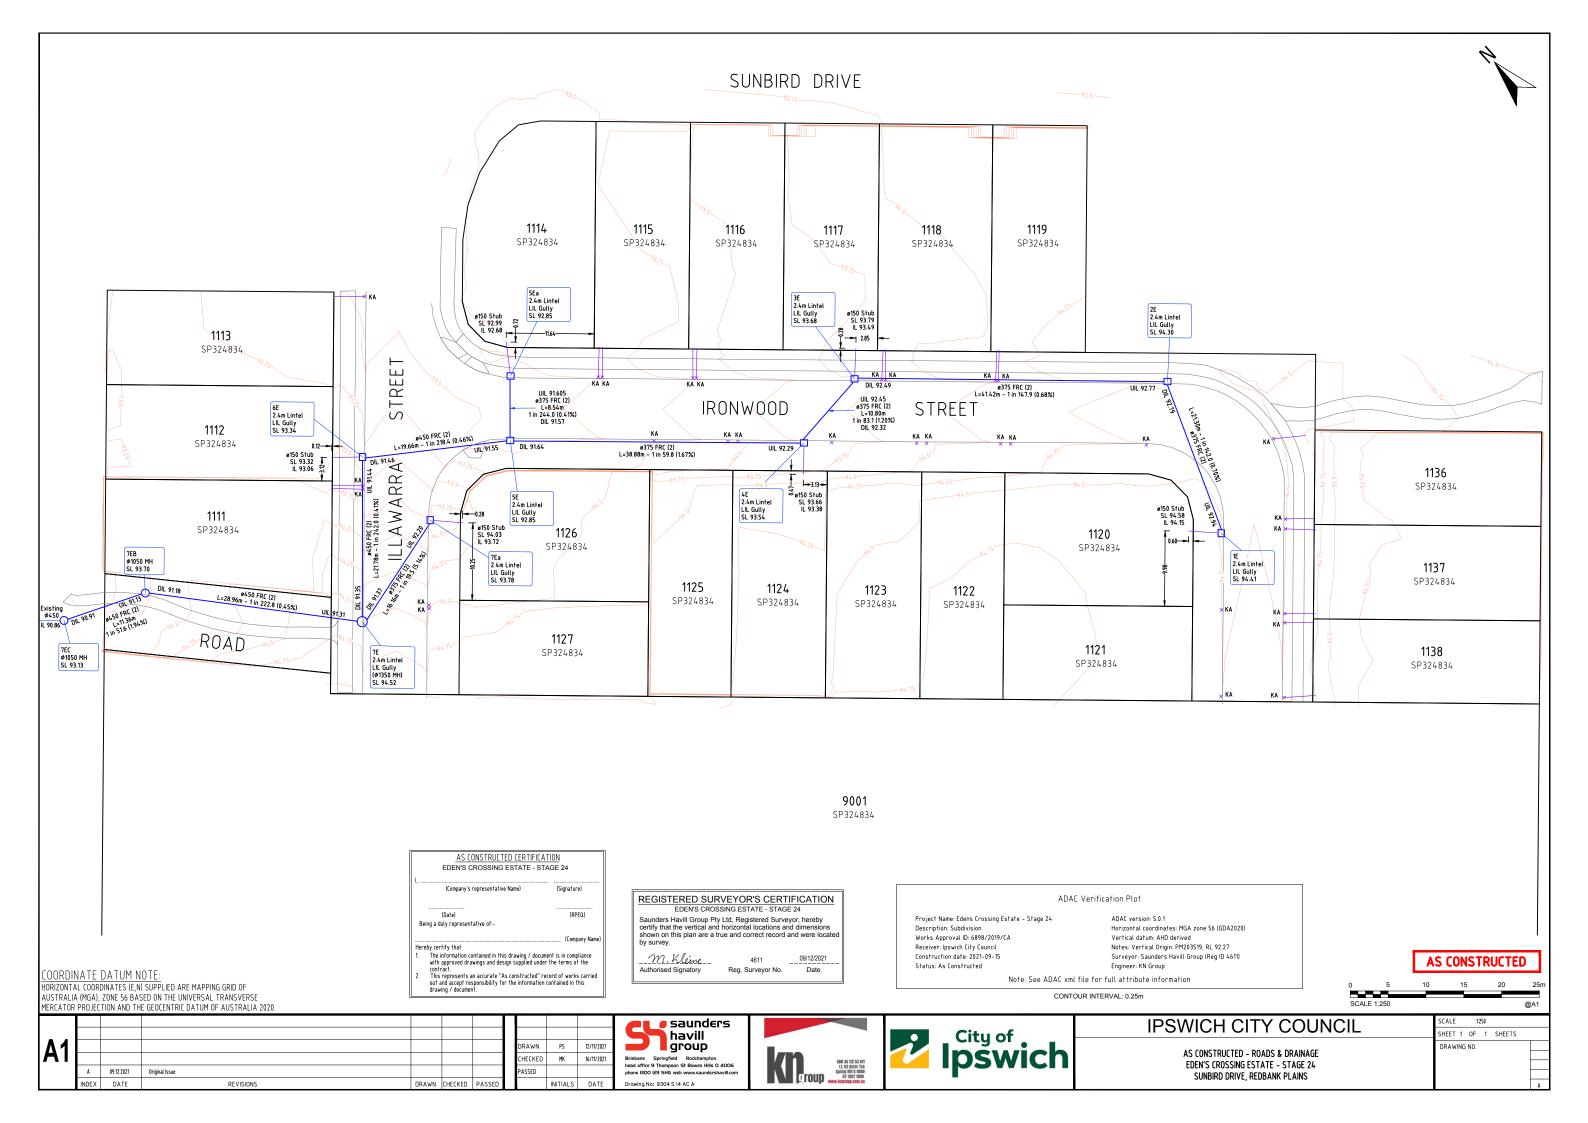

| 27/10/202 |
|            |        |            |                                |       |      |         | CHECKED  | MK       | 1/11/2021 |
|            | Α      | 09.12.2021 | Original Issue                 |       |      |         | APPROVED |          |           |
|            | REV NO | DATE       | REVISION PURPOSE / DESCRIPTION | DRAWN | RPEQ | RPEQ No |          | INITIALS | DATE      |

Drawing No: 9304 S I3 AC A



| EDEN'S CROSSING ESTATE - STAGE 24 | AS CONSTRUCTED      |     |  |  |
|-----------------------------------|---------------------|-----|--|--|
| REDBANK PLAINS                    | SHEET 1 OF 2 SHEETS |     |  |  |
| PLAN OF ADAC SURVEY DATA          | DRAWING NO.         | REV |  |  |
| WATER RETICULATION 21-PNT-49778   |                     | A   |  |  |