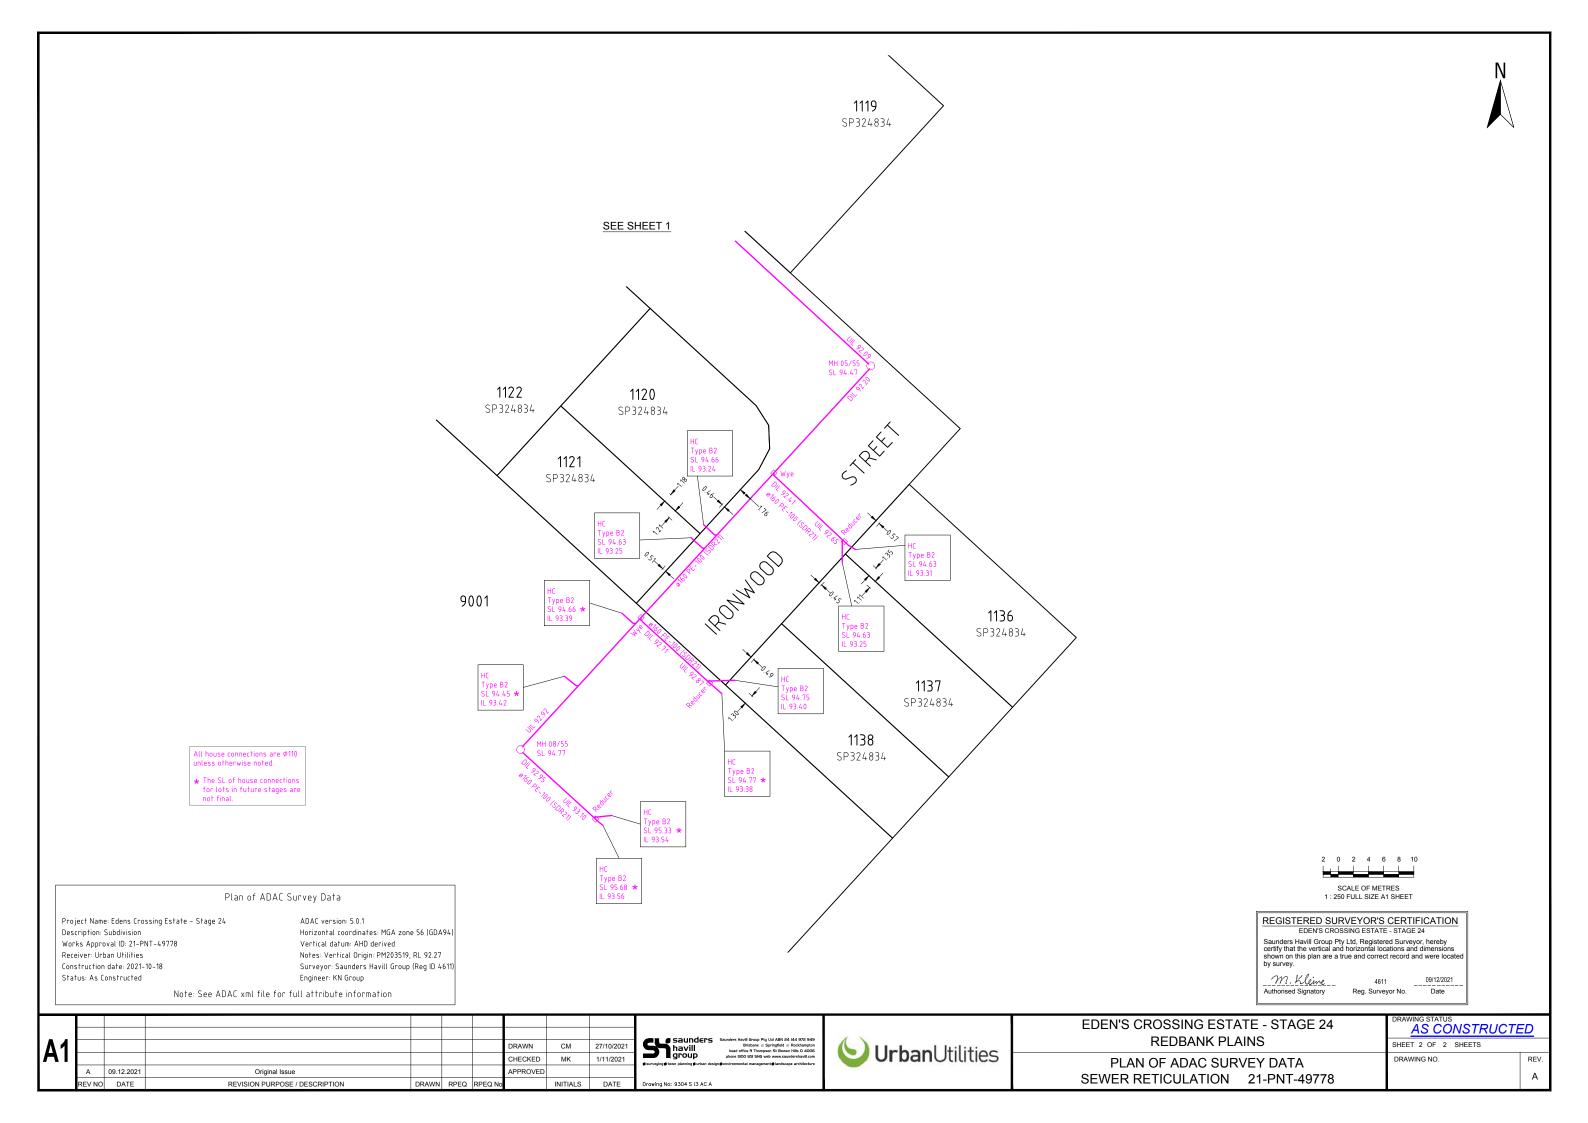

Α

| <b>A</b> 1 |        |            |                                |       |      |         |          |          |           |
|------------|--------|------------|--------------------------------|-------|------|---------|----------|----------|-----------|
|            |        |            |                                |       |      |         |          |          |           |
|            |        |            |                                |       |      |         | DRAWN    | CM       | 27/10/202 |
|            |        |            |                                |       |      |         | CHECKED  | MK       | 1/11/2021 |
|            | Α      | 09.12.2021 | Original Issue                 |       |      |         | APPROVED |          |           |
|            | REV NO | DATE       | REVISION PURPOSE / DESCRIPTION | DRAWN | RPEQ | RPEQ No |          | INITIALS | DATE      |

Drawing No: 9304 S I3 AC A

| EDEN'S CROSSING ESTATE - STAGE 24 | AS CONSTRUCTED      |     |  |  |
|-----------------------------------|---------------------|-----|--|--|
| REDBANK PLAINS                    | SHEET 1 OF 2 SHEETS |     |  |  |
| PLAN OF ADAC SURVEY DATA          | DRAWING NO.         | REV |  |  |
| WATER RETICULATION 21-PNT-49778   |                     | A   |  |  |