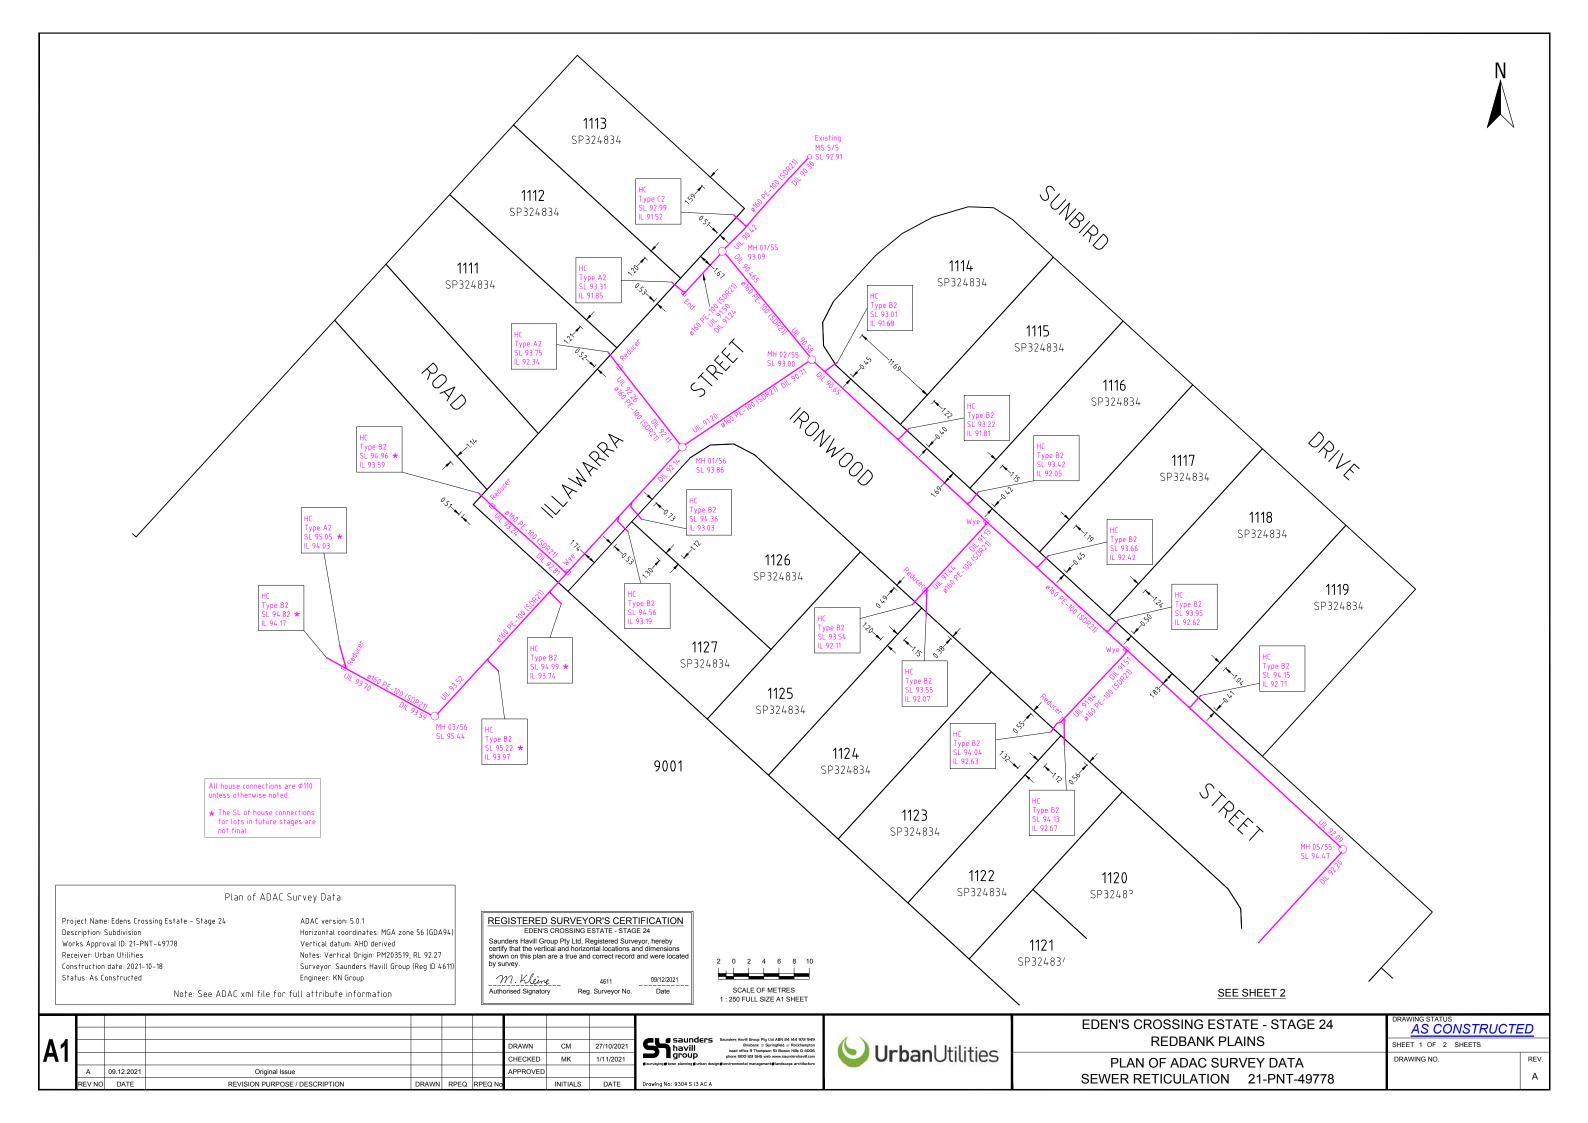

Α

| <b>A</b> 1 |        |            |                                |       |      |         |          |          |           |
|------------|--------|------------|--------------------------------|-------|------|---------|----------|----------|-----------|
|            |        |            |                                |       |      |         |          |          |           |
|            |        |            |                                |       |      |         | DRAWN    | CM       | 27/10/202 |
|            |        |            |                                |       |      |         | CHECKED  | MK       | 1/11/2021 |
|            | Α      | 09.12.2021 | Original Issue                 |       |      |         | APPROVED |          |           |
|            | REV NO | DATE       | REVISION PURPOSE / DESCRIPTION | DRAWN | RPEQ | RPEQ No |          | INITIALS | DATE      |

Drawing No: 9304 S I3 AC A

| EDEN'S CROSSING ESTATE - STAGE 24 | AS CONSTRUCTED      |     |  |  |
|-----------------------------------|---------------------|-----|--|--|
| REDBANK PLAINS                    | SHEET 1 OF 2 SHEETS |     |  |  |
| PLAN OF ADAC SURVEY DATA          | DRAWING NO.         | REV |  |  |
| WATER RETICULATION 21-PNT-49778   |                     | A   |  |  |