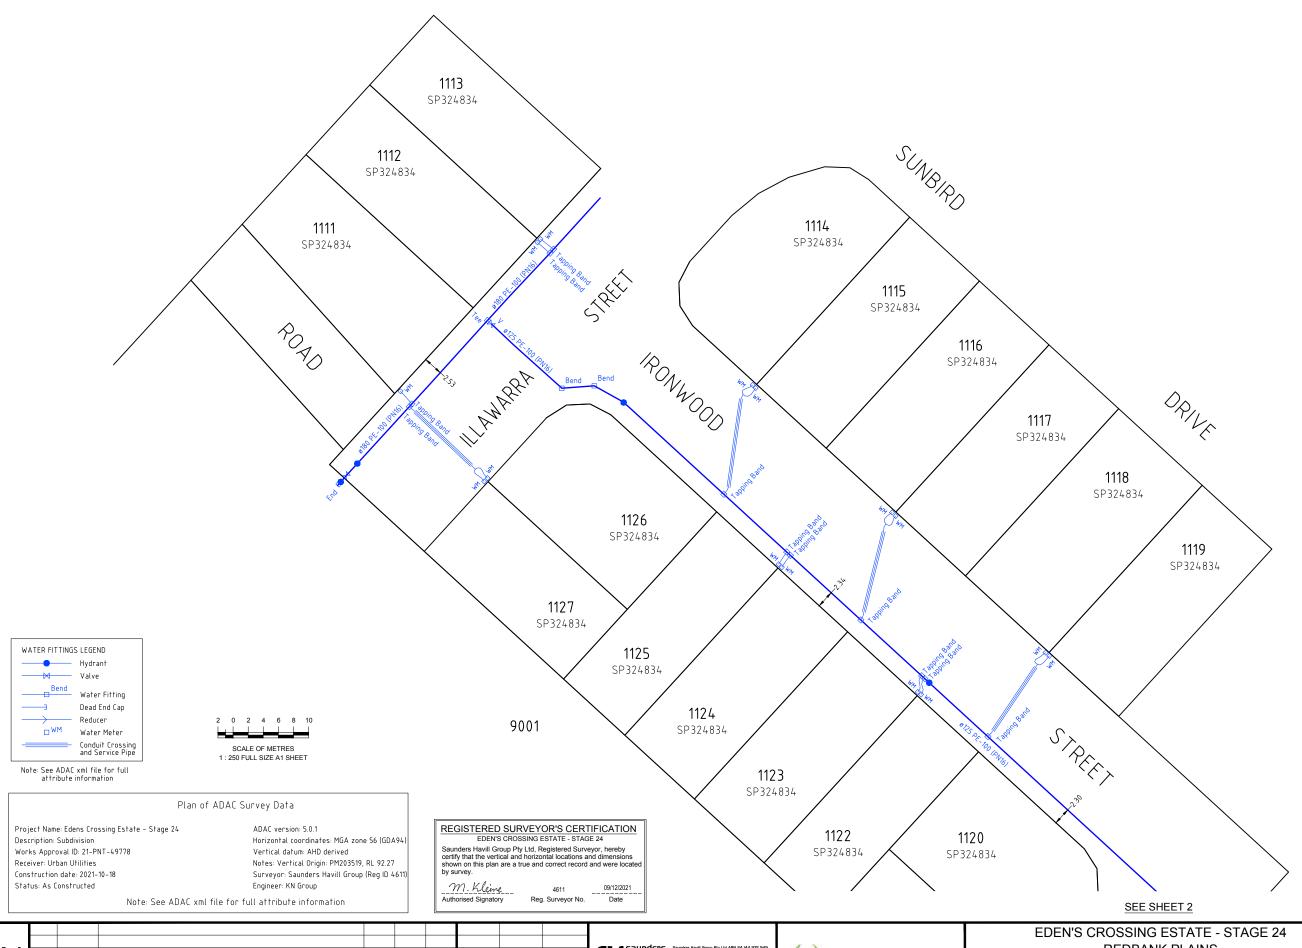

Α

| <b>A</b> 1 |        |            |                                |       |      |         |          |          |           |
|------------|--------|------------|--------------------------------|-------|------|---------|----------|----------|-----------|
|            |        |            |                                |       |      |         |          |          |           |
|            |        |            |                                |       |      |         | DRAWN    | CM       | 27/10/202 |
|            |        |            |                                |       |      |         | CHECKED  | MK       | 1/11/2021 |
|            | Α      | 09.12.2021 | Original Issue                 |       |      |         | APPROVED |          |           |
|            | REV NO | DATE       | REVISION PURPOSE / DESCRIPTION | DRAWN | RPEQ | RPEQ No |          | INITIALS | DATE      |

Drawing No: 9304 S I3 AC A

| EDEN'S CROSSING ESTATE - STAGE 24 | AS CONSTRUCTED      |     |  |  |
|-----------------------------------|---------------------|-----|--|--|
| REDBANK PLAINS                    | SHEET 1 OF 2 SHEETS |     |  |  |
| PLAN OF ADAC SURVEY DATA          | DRAWING NO.         | REV |  |  |
| WATER RETICULATION 21-PNT-49778   |                     | A   |  |  |