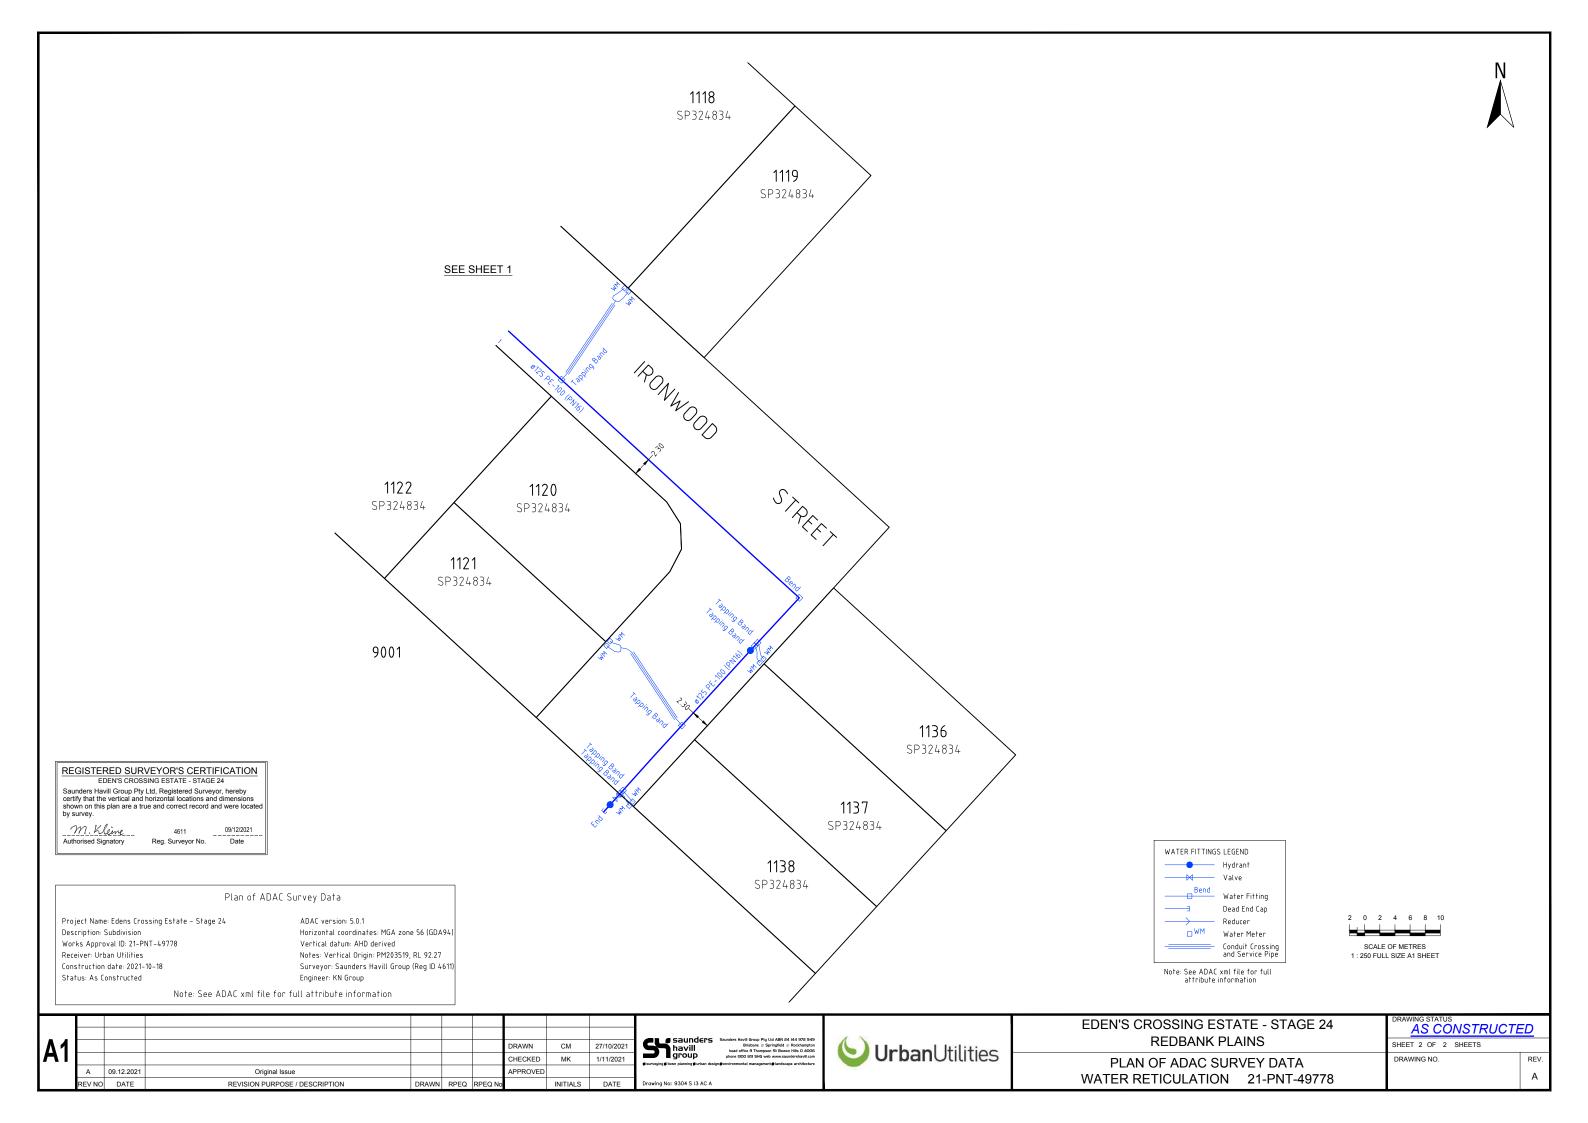

Α

| <b>A</b> 1 |        |            |                                |       |      |         |          |          |           |
|------------|--------|------------|--------------------------------|-------|------|---------|----------|----------|-----------|
|            |        |            |                                |       |      |         |          |          |           |
|            |        |            |                                |       |      |         | DRAWN    | CM       | 27/10/202 |
|            |        |            |                                |       |      |         | CHECKED  | MK       | 1/11/2021 |
|            | Α      | 09.12.2021 | Original Issue                 |       |      |         | APPROVED |          |           |
|            | REV NO | DATE       | REVISION PURPOSE / DESCRIPTION | DRAWN | RPEQ | RPEQ No |          | INITIALS | DATE      |

Drawing No: 9304 S I3 AC A

| EDEN'S CROSSING ESTATE - STAGE 24 | AS CONSTRUCTED      |     |  |  |
|-----------------------------------|---------------------|-----|--|--|
| REDBANK PLAINS                    | SHEET 1 OF 2 SHEETS |     |  |  |
| PLAN OF ADAC SURVEY DATA          | DRAWING NO.         | REV |  |  |
| WATER RETICULATION 21-PNT-49778   |                     | A   |  |  |