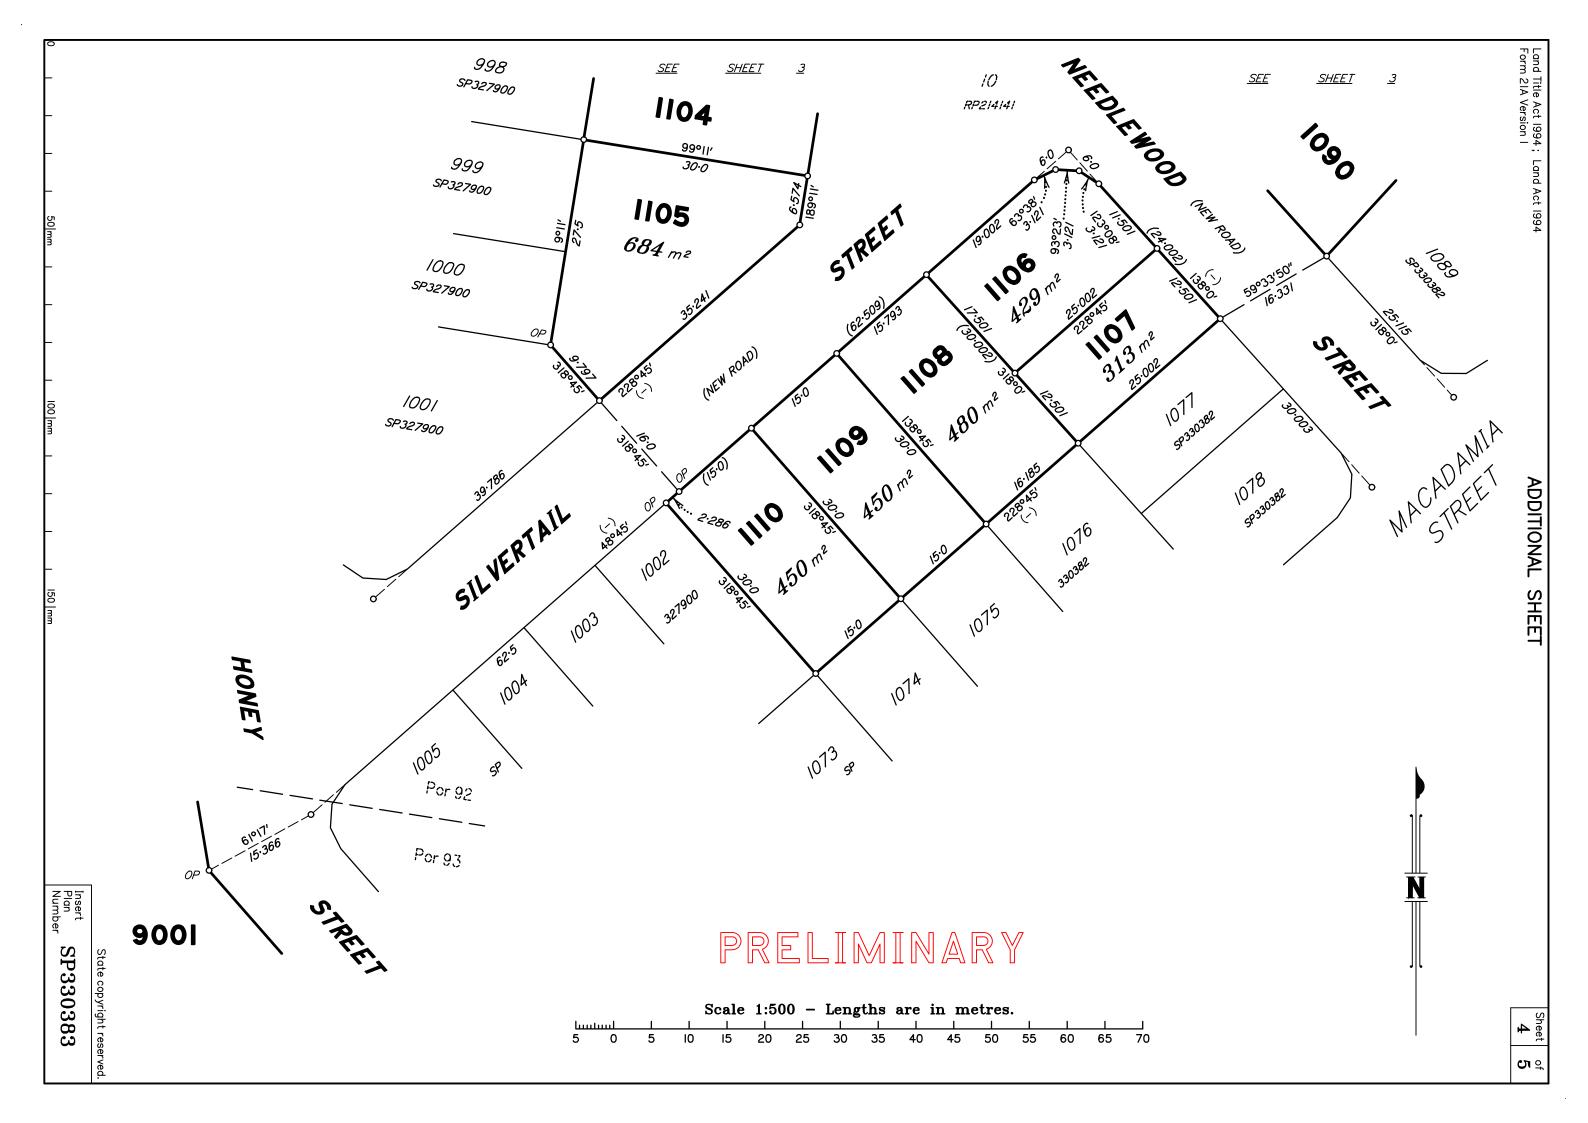

| Signed :<br>Designati | ion ·                                                                       | ing Officer                   | 8. Insert<br>Plan              | SP3                      | 30383                                         |  |  |
|                                                                                                                            | - – stuge 23                                                 | Survey Advice: 2015-0930                         |                                         | Designati             | ion. Endors                                                                 | ing Officer                   | Number                         |                          | -                                             |  |  |







### REINSTATEMENT REPORT

Plans Used: .....

M.G.A. COORDINATES GDA-94

| STATION                                   | EASTING | NORTHING | ZONE | P.U. | LINEAGE | METHOD | REMARKS |  |  |  |
|-------------------------------------------|---------|----------|------|------|---------|--------|---------|--|--|--|
|                                           |         |          |      |      |         |        |         |  |  |  |
|                                           |         |          |      |      |         |        |         |  |  |  |
|                                           |         |          |      |      |         |        |         |  |  |  |
| Adjustment — QLD ANJ 18.07 (16—July—2018) |         |          |      |      |         |        |         |  |  |  |

MERIDIAN