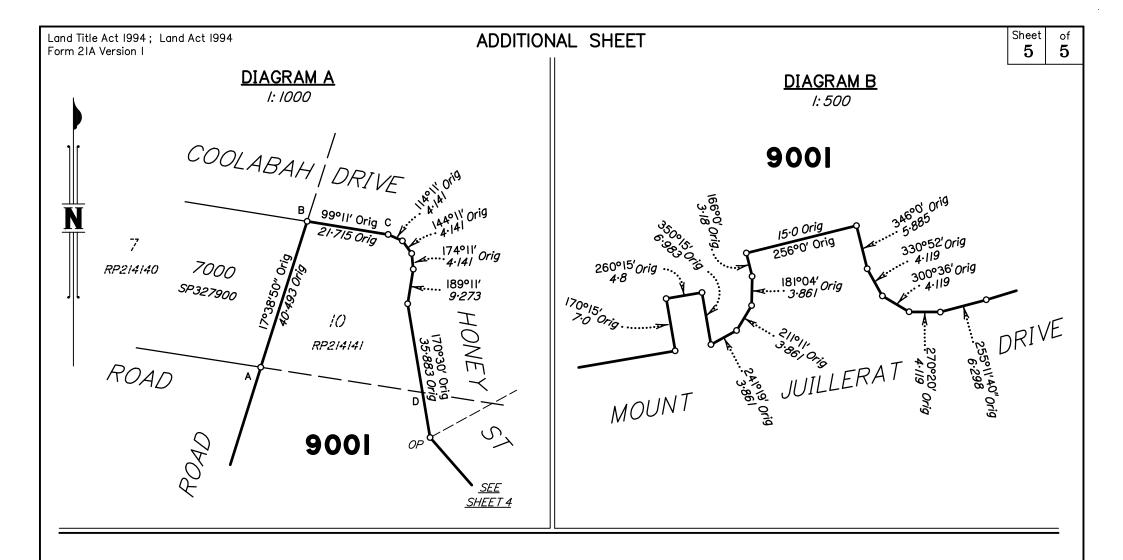

| Signed :<br>Designati | ion ·                                                                       | ing Officer                   | 8. Insert<br>Plan              | SP3                      | 30383                                         |  |  |
|                                                                                                                            | - – stuge 23                                                 | Survey Advice: 2015-0930                         |                                         | Designati             | ion. Endors                                                                 | ing Officer                   | Number                         |                          | -                                             |  |  |







### REINSTATEMENT REPORT

Plans Used: .....

M.G.A. COORDINATES GDA-94

| STATION                                   | EASTING | NORTHING | ZONE | P.U. | LINEAGE | METHOD | REMARKS |  |  |  |
|-------------------------------------------|---------|----------|------|------|---------|--------|---------|--|--|--|
|                                           |         |          |      |      |         |        |         |  |  |  |
|                                           |         |          |      |      |         |        |         |  |  |  |
|                                           |         |          |      |      |         |        |         |  |  |  |
| Adjustment — QLD ANJ 18.07 (16—July—2018) |         |          |      |      |         |        |         |  |  |  |

MERIDIAN TA