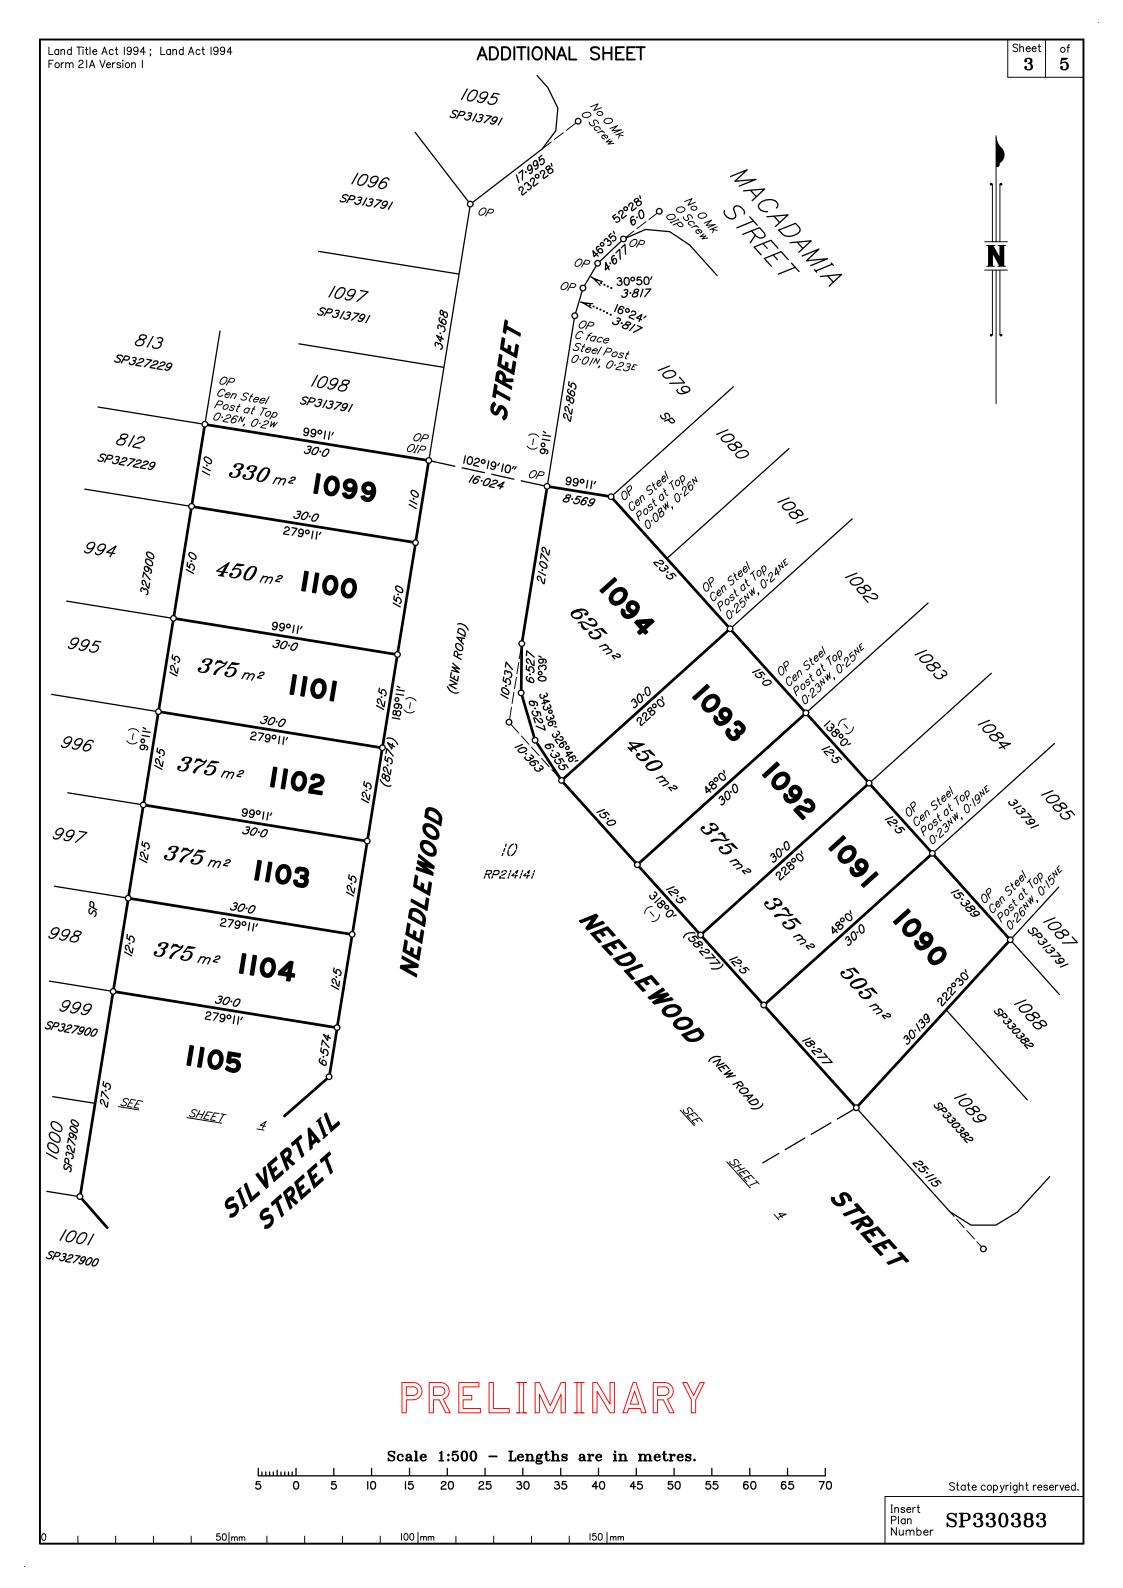

| Signed :<br>Designati | ion ·                                                                       | ing Officer                   | 8. Insert<br>Plan              | SP3                      | 30383                                         |  |  |
|                                                                                                                            | - – stuge 23                                                 | Survey Advice: 2015-0930                         |                                         | Designati             | ion. Endors                                                                 | ing Officer                   | Number                         |                          | -                                             |  |  |







### REINSTATEMENT REPORT

Plans Used: .....

M.G.A. COORDINATES GDA-94

| STATION                                   | EASTING | NORTHING | ZONE | P.U. | LINEAGE | METHOD | REMARKS |  |  |  |
|-------------------------------------------|---------|----------|------|------|---------|--------|---------|--|--|--|
|                                           |         |          |      |      |         |        |         |  |  |  |
|                                           |         |          |      |      |         |        |         |  |  |  |
|                                           |         |          |      |      |         |        |         |  |  |  |
| Adjustment — QLD ANJ 18.07 (16—July—2018) |         |          |      |      |         |        |         |  |  |  |

MERIDIA