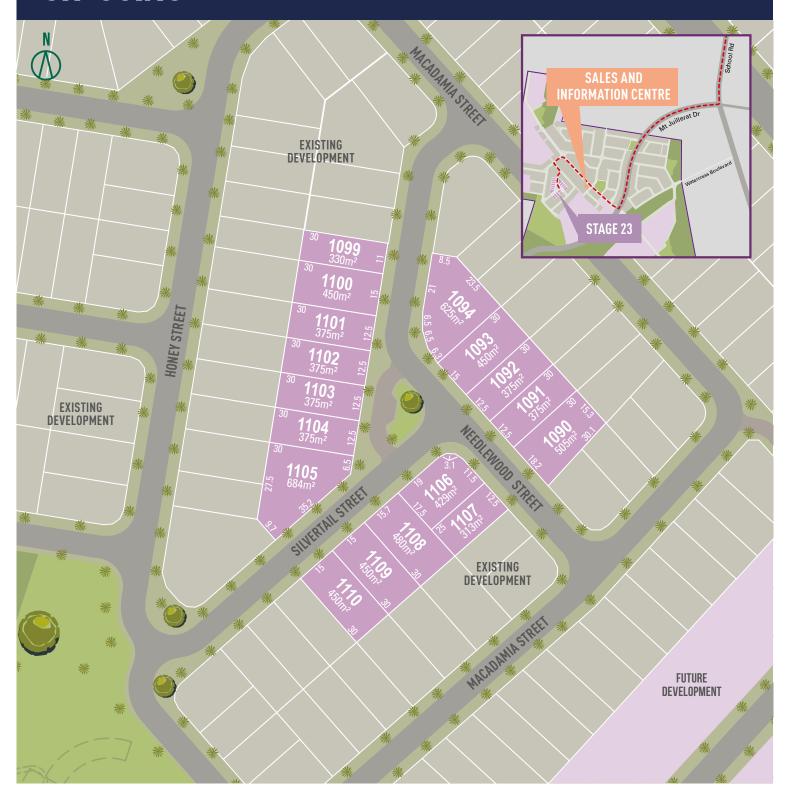

Once you move to Eden's Crossing, you'll immediately feel at home, with endless opportunities for adventure, choice of schools, shops, transport links and parks.

Land in the new Maple Release is now selling, with elevated homesites ranging in size from  $313m^2 - 684m^2$ , there's something for everyone. Live just a short stroll from the Oakleigh Park which has been designed for active play and social interaction and enjoy easy access to the new connection road to the Centenary Highway.

## STAGE 23 MAPLE RELEASE

Sales and Information Centre

Corner Fernbrooke Blvd and Sunbird Dr, Redbank Plains, Qld 4301

Call (07) 3814 1286 or 0448 444 705 or email alex.kelso@peet.com.au