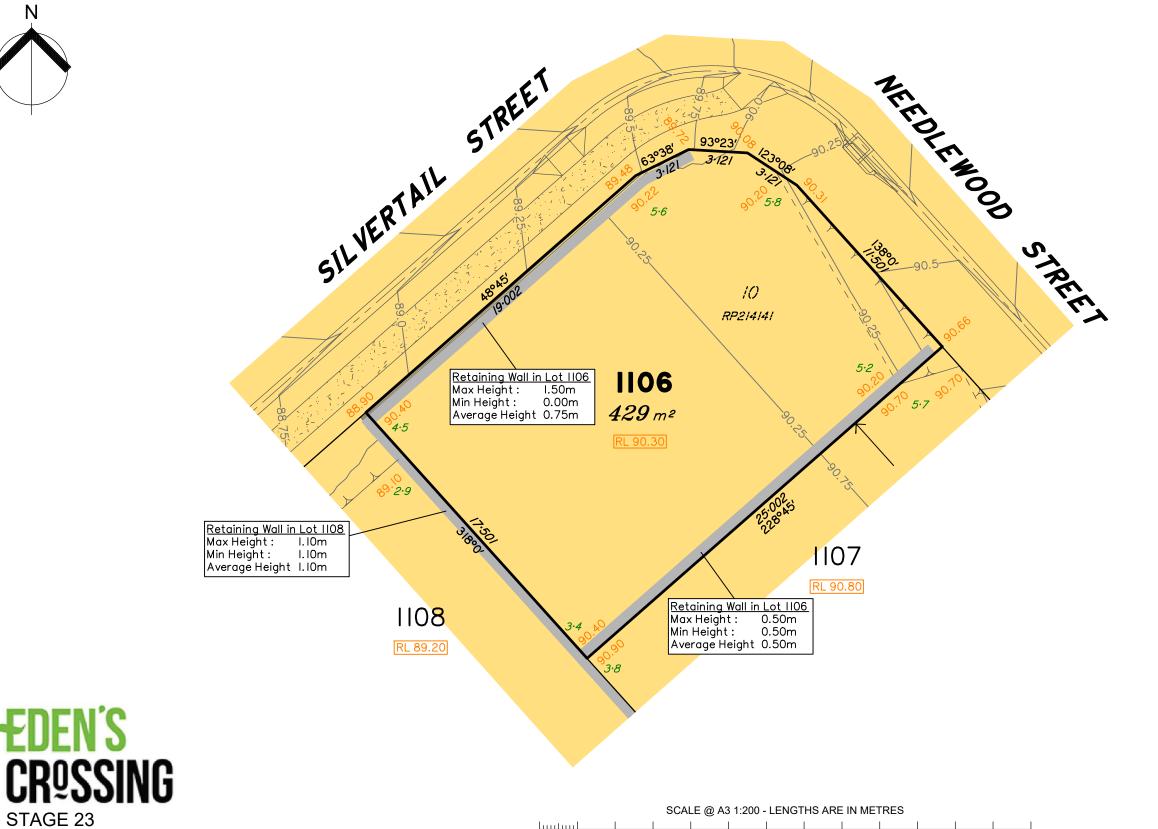

#### **NOTES**

This plan has been prepared from preliminary survey plan (SP330383) and engineering plans provided on the 21/10/2021 by KN Group Pty Ltd.

Lot 1106 is restricted to the depth of 15.24 metres below the surface, as defined on the plan M3172.

Development approval was granted for this subdivision by the Ipswich City Council on 12.09.2019 (Application No: 7046/2018/CA)

Development approval for operational works for this lot was approved by Ipswich City Council on 11/10/2021 (Application No: 9622/2021/OW)

All fill shall be placed and compacted in a controlled manner so that Level 1 level of responsibility may be achieved and certified as per AS3798-2007.

|          | No. | by | Date     | Chkd | Description    |
|----------|-----|----|----------|------|----------------|
| S        | Α   | TG | 28/10/21 | CU   | Original Issue |
| enss     |     |    |          |      |                |
| <u>~</u> |     |    |          |      |                |
|          |     |    |          |      |                |
|          |     |    |          |      |                |

## Disclosure Plan for Proposed Lot 1106 (Restricted) on SP330383

20

Described as part of Lot 9001 (Restricted) on SP317662 Existing Title Reference: 51250851

Locality of Redbank Plains (Ipswich City Council)

Level Datum: AHD der. Origin of Levels: PM203515 RL of Origin: 86.32m Contour Interval: 0.25m

Scale @A3 1: 200

Area of Fill **Design Contours** 

Depth of Fill

Toe of Batter

Preferred Pad Level Retaining Wall

Finished Surface Design Level Optional Built to Boundary Wall Location

Top of Batter

Area of Cut

(Not all items in this legend may be relevant to the lot shown hereon)