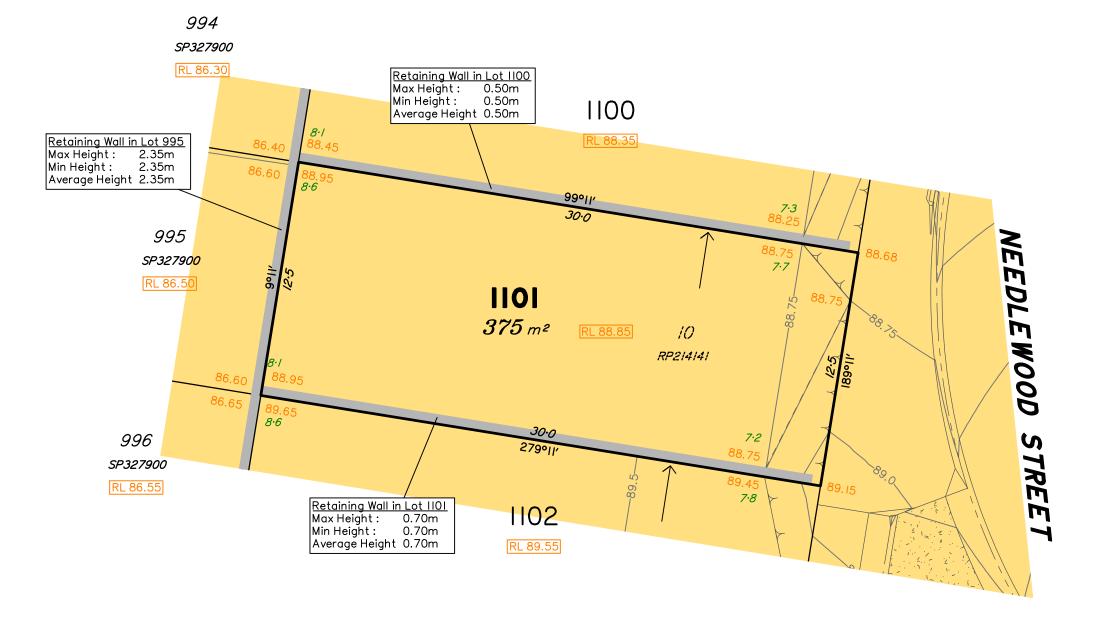

## Disclosure Plan for Proposed Lot 1101 (Restricted) on SP330383

Described as part of Lot 9001 (Restricted) on SP317662 Existing Title Reference: 51250851

Locality of Redbank Plains (Ipswich City Council)

Level Datum: AHD der. Origin of Levels: PM203515 RL of Origin: 86.32m Contour Interval: 0.25m

Scale @A3 1: 200

(Not all items in this legend may be relevant to the lot shown hereon)

#### **NOTES**

This plan has been prepared from preliminary survey plan (SP330383) and engineering plans provided on the 21/10/2021 by KN Group Pty Ltd.

Optional Built to Boundary Wall Location

Lot 1101 is restricted to the depth of 15.24 metres below the surface, as defined on the plan M3172.

Development approval was granted for this subdivision by the Ipswich City Council on 12.09.2019 (Application No: 7046/2018/CA)

Development approval for operational works for this lot was approved by Ipswich City Council on 11/10/2021 (Application No: 9622/2021/OW)

All fill shall be placed and compacted in a controlled manner so that Level 1 level of responsibility may be achieved and certified as per AS3798-2007.