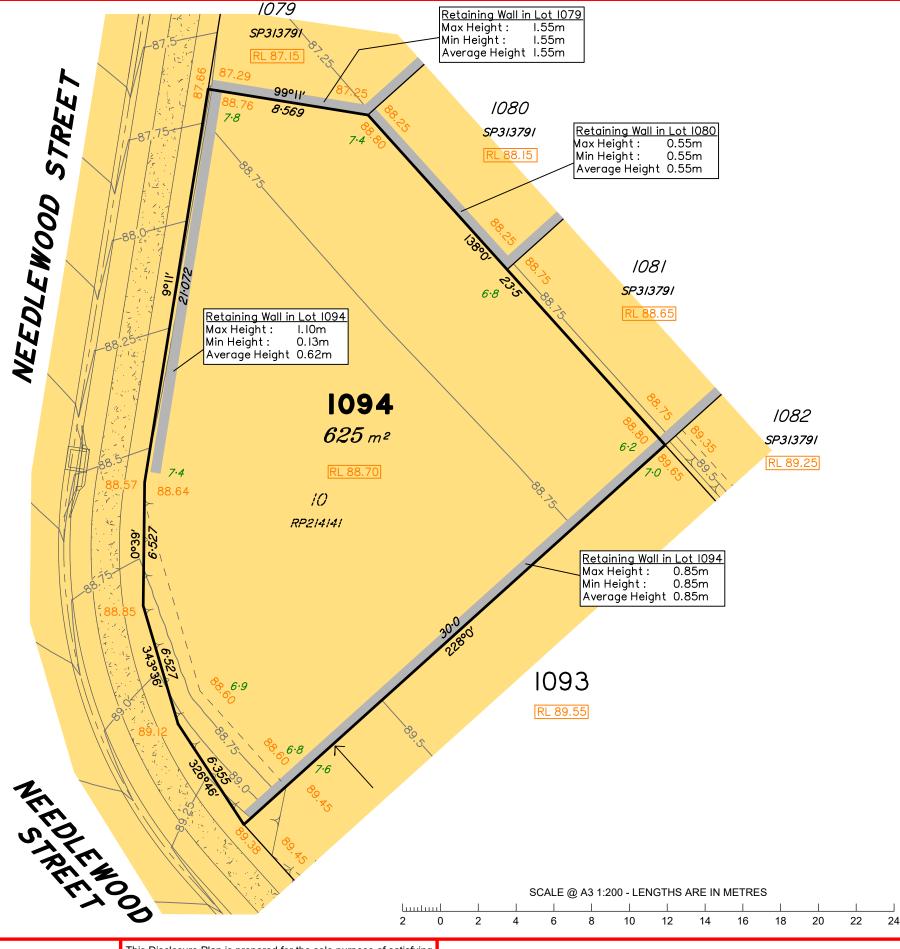

#### **NOTES**

the lot shown hereon)

This plan has been prepared from preliminary survey plan (SP330383) and engineering plans provided on the 21/10/2021 by KN Group Pty Ltd.

Lot 1094 is restricted to the depth of 15.24 metres below the surface, as defined on the plan M3172.

### Disclosure Plan for Proposed Lot 1094 (Restricted) on SP330383

Described as part of Lot 9001 (Restricted) on SP317662 Existing Title Reference: 51250851

Locality of Redbank Plains (Ipswich City Council)

Level Datum: AHD der. Origin of Levels: PM203515 RL of Origin: 86.32m Contour Interval: 0.25m

Scale @A3 1: 200

(Not all items in this legend may be relevant to the lot shown hereon)