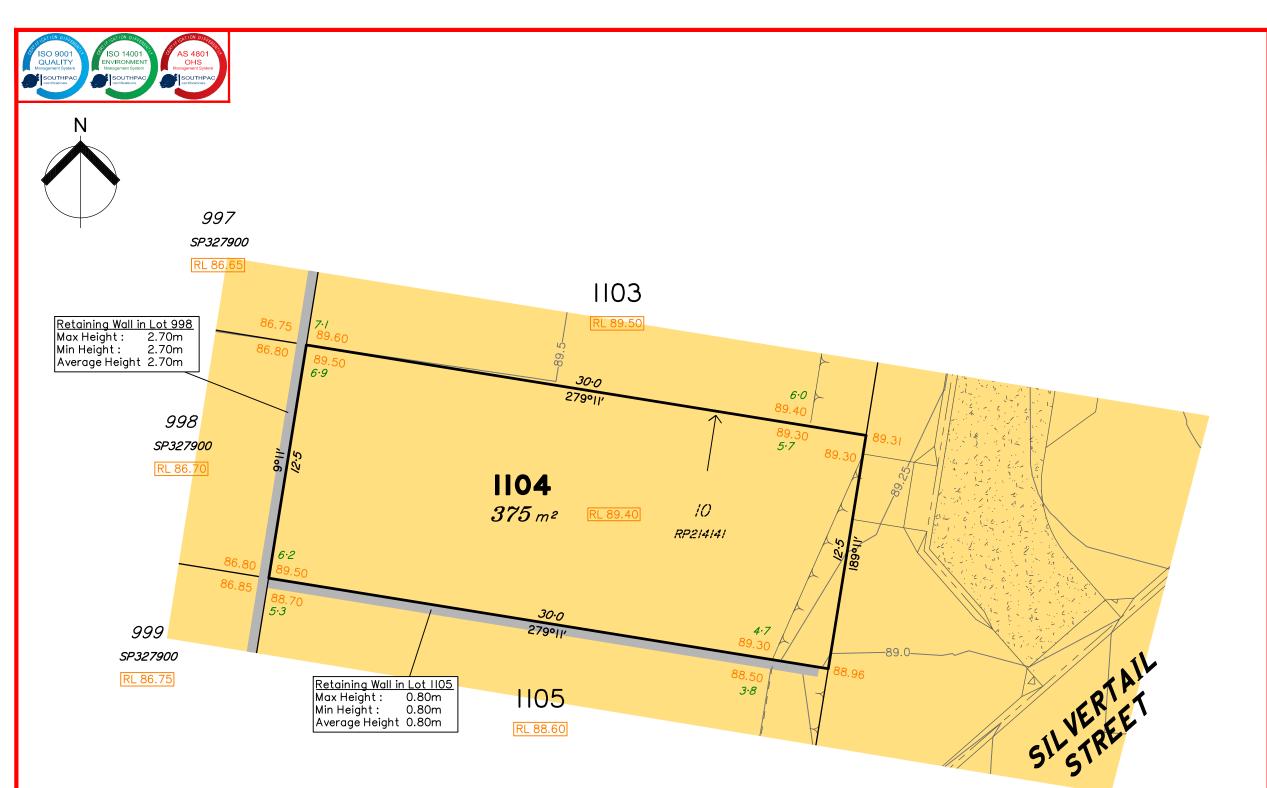

#### **NOTES**

This plan has been prepared from preliminary survey plan (SP330383) and engineering plans provided on the 21/10/2021 by KN Group Pty Ltd.

Lot 1104 is restricted to the depth of 15.24 metres below the surface, as defined on the plan M3172.

Development approval was granted for this subdivision by the Ipswich City Council on 12.09.2019 (Application No: 7046/2018/CA)

Development approval for operational works for this lot was approved by Ipswich City Council on 11/10/2021 (Application No: 9622/2021/OW)

## Disclosure Plan for Proposed Lot 1104 (Restricted) on SP330383

Described as part of Lot 9001 (Restricted) on SP317662 Existing Title Reference: 51250851

Locality of Redbank Plains (Ipswich City Council)