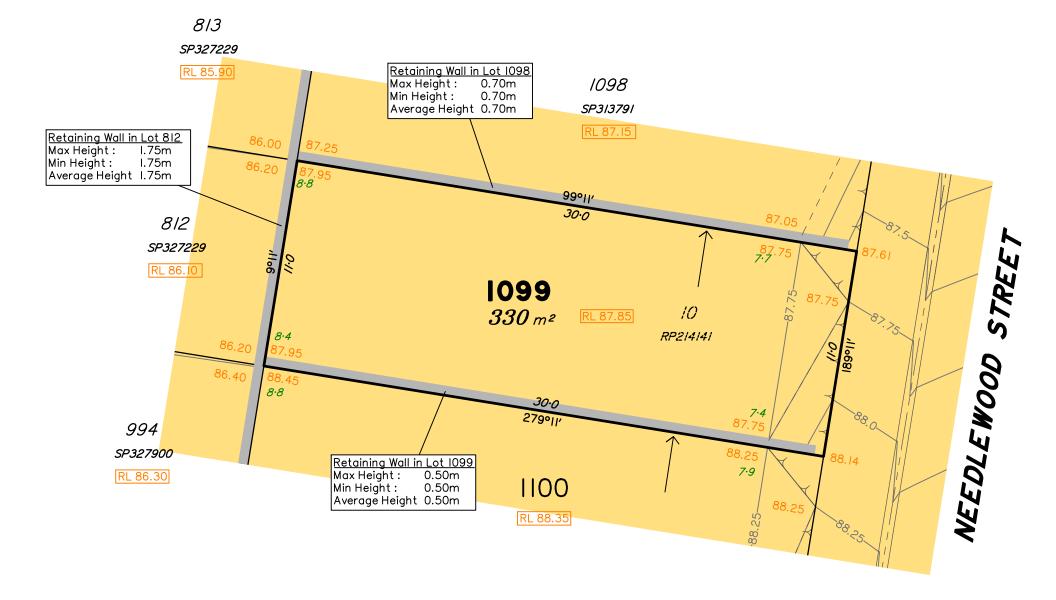

Lot 1100 is restricted to the depth of 15.24 metres below the surface, as defined on the plan M3172.

Development approval was granted for this subdivision by the Ipswich City Council on 12.09.2019 (Application No: 7046/2018/CA)

Development approval for operational works for this lot was approved by Ipswich City Council on 11/10/2021 (Application No: 9622/2021/OW)

All fill shall be placed and compacted in a controlled manner so that Level 1 level of responsibility may be achieved and certified as per AS3798-2007.

## Disclosure Plan for Proposed Lot 1100 (Restricted) on SP330383

Described as part of Lot 9001 (Restricted) on SP317662 Existing Title Reference: 51250851

Locality of Redbank Plains (Ipswich City Council)

Level Datum: AHD der. Origin of Levels: PM203515 RL of Origin: 86.32m Contour Interval: 0.25m

Scale @A3 1: 200

Area of Cut Area of Fill **Design Contours** Depth of Fill Top of Batter

Preferred Pad Level

Retaining Wall Finished Surface Design Level

Toe of Batter

(Not all items in this legend may be relevant to the lot shown hereon)

#### **NOTES**

This plan has been prepared from preliminary survey plan (SP330383) and engineering plans provided on the 21/10/2021 by KN Group Pty Ltd.

Optional Built to Boundary Wall Location

Lot 1101 is restricted to the depth of 15.24 metres below the surface, as defined on the plan M3172.