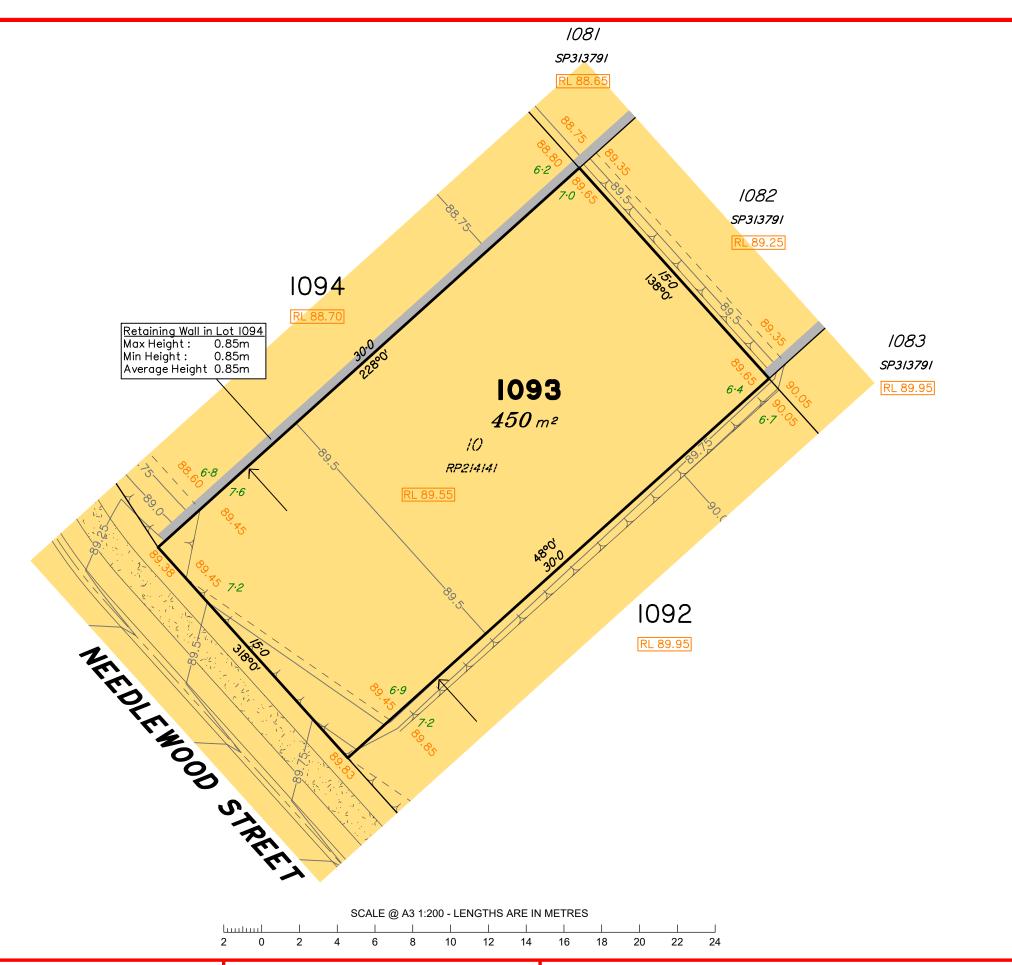

#### **NOTES**

This plan has been prepared from preliminary survey plan (SP330383) and engineering plans provided on the 21/10/2021 by KN Group Pty Ltd.

Lot 1093 is restricted to the depth of 15.24 metres below the surface, as defined on the plan M3172.

## Disclosure Plan for Proposed Lot 1093 (Restricted) on SP330383

Described as part of Lot 9001 (Restricted) on SP317662 Existing Title Reference: 51250851

Locality of Redbank Plains (Ipswich City Council)

<u>Level Datum:</u> AHD der. Origin of Levels: PM203515 RL of Origin: 86.32m Contour Interval: 0.25m

Scale @A3 1: 200

**LEGEND** Area of Cut Area of Fill **Design Contours** Depth of Fill Top of Batter Toe of Batter Preferred Pad Level Retaining Wall Finished Surface Design Level Optional Built to Boundary Wall Location (Not all items in this legend may be relevant to