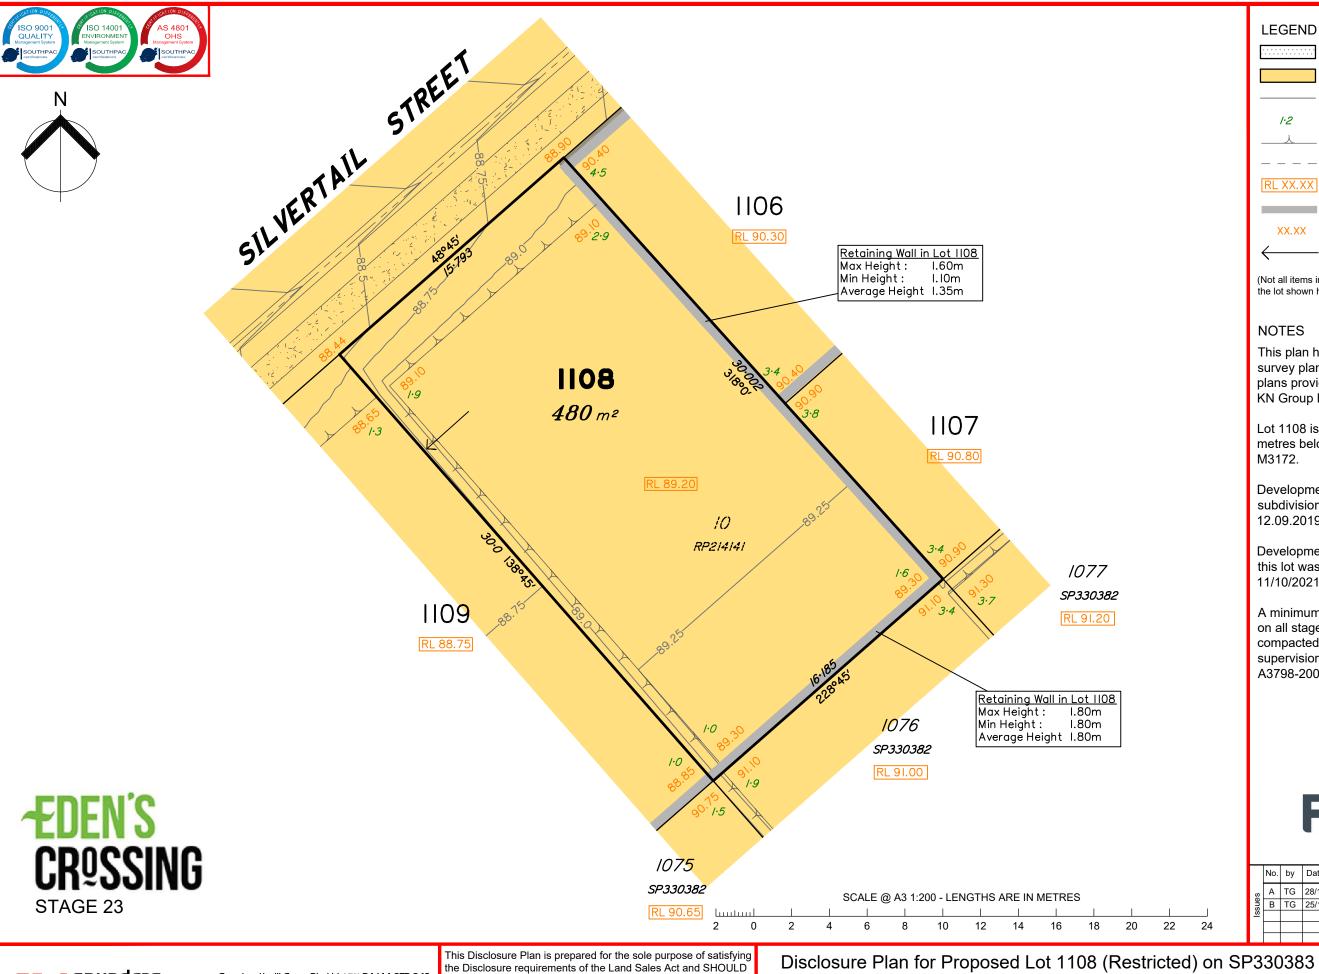

#### **NOTES**

This plan has been prepared from preliminary survey plan (SP330383) and engineering plans provided on the 21/10/2021 by KN Group Pty Ltd.

Optional Built to Boundary Wall Location

Lot 1108 is restricted to the depth of 15.24 metres below the surface, as defined on the plan M3172.

Development approval was granted for this subdivision by the Ipswich City Council on 12.09.2019 (Application No: 7046/2018/CA)

Development approval for operational works for this lot was approved by Ipswich City Council on 11/10/2021 (Application No: 9622/2021/OW)

A minimum of 1.0m of fill and capping is present on all stage 23 lots. All fill shall be placed and compacted in a controlled manner under level 1 supervision and certification in accordance with A3798-2007.

| senss | No. | by | Date     | Chkd | Description        |
|-------|-----|----|----------|------|--------------------|
|       | Α   | TG | 28/10/21 | CU   | Original Issue     |
|       | В   | TG | 25/11/21 | CU   | Fill levels update |
|       |     |    |          |      |                    |
|       |     |    |          |      |                    |
|       |     |    |          |      |                    |

### Disclosure Plan for Proposed Lot 1108 (Restricted) on SP330383

Described as part of Lot 9001 (Restricted) on SP317662 Existing Title Reference: 51250851

Locality of Redbank Plains (Ipswich City Council)

Level Datum: AHD der. Origin of Levels: PM203515 RL of Origin: 86.32m Contour Interval: 0.25m

Scale @A3 1: 200

## **LEGEND** Area of Cut Area of Fill **Design Contours** Depth of Fill Top of Batter Toe of Batter Preferred Pad Level Retaining Wall Finished Surface Design Level

(Not all items in this legend may be relevant to the lot shown hereon)