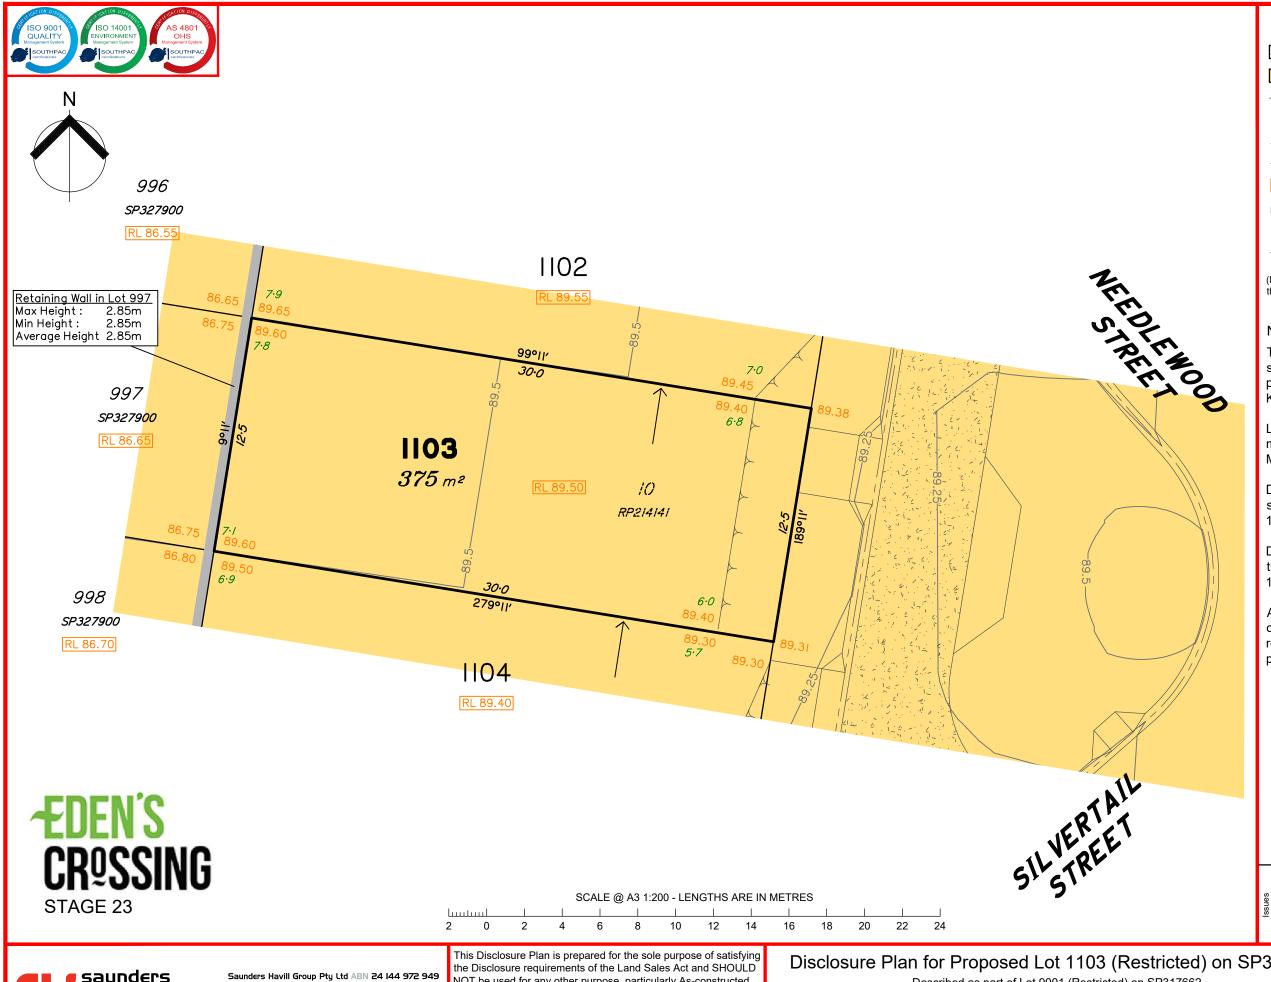

#### **NOTES**

This plan has been prepared from preliminary survey plan (SP330383) and engineering plans provided on the 21/10/2021 by KN Group Pty Ltd.

Lot 1103 is restricted to the depth of 15.24 metres below the surface, as defined on the plan M3172.

Development approval was granted for this subdivision by the Ipswich City Council on 12.09.2019 (Application No: 7046/2018/CA)

Development approval for operational works for this lot was approved by Ipswich City Council on 11/10/2021 (Application No: 9622/2021/OW)

## Disclosure Plan for Proposed Lot 1103 (Restricted) on SP330383

Described as part of Lot 9001 (Restricted) on SP317662 Existing Title Reference: 51250851

Locality of Redbank Plains (Ipswich City Council)

#### **NOTES**

This plan has been prepared from preliminary survey plan (SP330383) and engineering plans provided on the 21/10/2021 by KN Group Pty Ltd.

Lot 1104 is restricted to the depth of 15.24 metres below the surface, as defined on the plan M3172.

## Disclosure Plan for Proposed Lot 1104 (Restricted) on SP330383

Described as part of Lot 9001 (Restricted) on SP317662 Existing Title Reference: 51250851

Locality of Redbank Plains (Ipswich City Council)