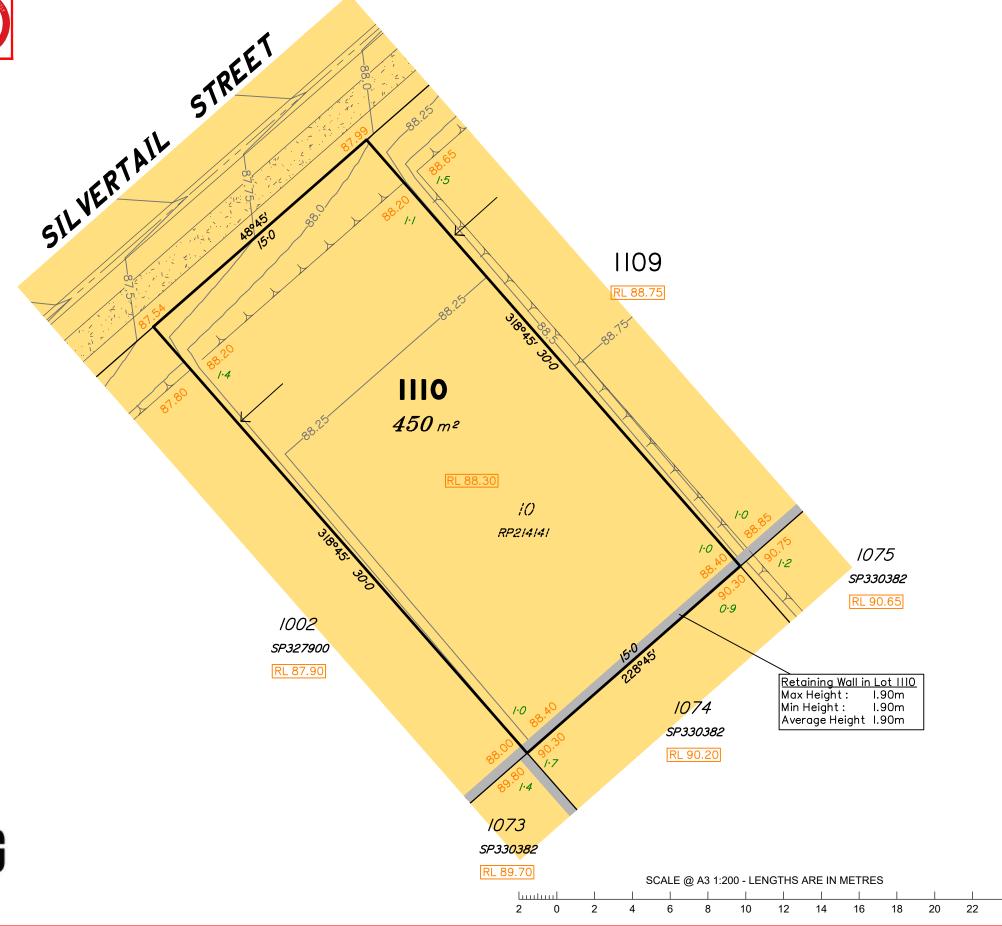

## Disclosure Plan for Proposed Lot 1110 (Restricted) on SP330383

Described as part of Lot 9001 (Restricted) on SP317662 Existing Title Reference: 51250851

Locality of Redbank Plains (Ipswich City Council)

Level Datum: AHD der. Origin of Levels: PM203515 RL of Origin: 86.32m Contour Interval: 0.25m

Scale @A3 1: 200