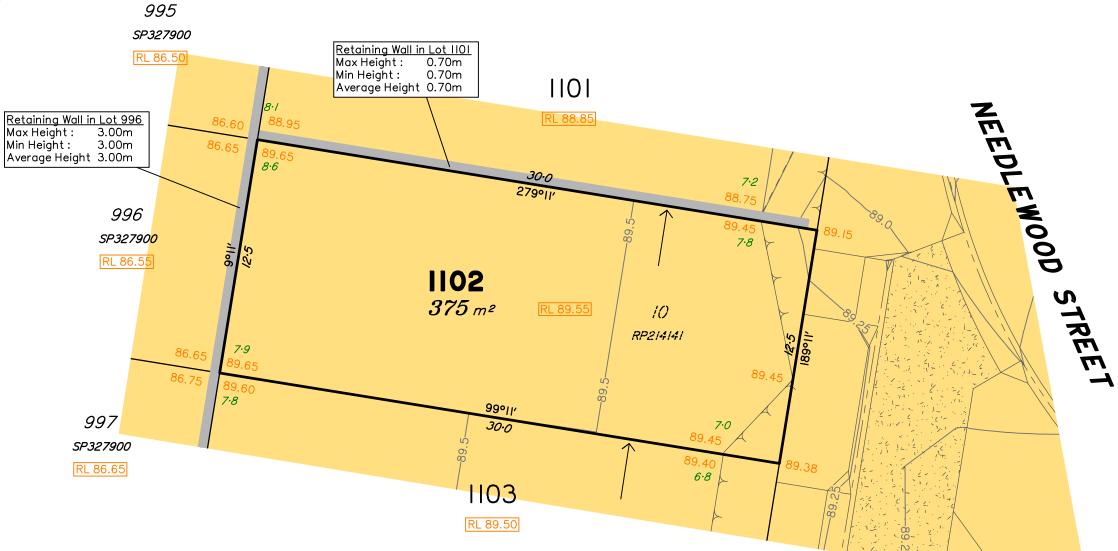

Disclosure Plan for Proposed Lot 1102 (Restricted) on SP330383

Described as part of Lot 9001 (Restricted) on SP317662 Existing Title Reference: 51250851

Locality of Redbank Plains (Ipswich City Council)

Level Datum: AHD der. Origin of Levels: PM203515 RL of Origin: 86.32m Contour Interval: 0.25m

Scale @A3 1: 200

Area of Cut Area of Fill

**Design Contours** 

Depth of Fill

Top of Batter Toe of Batter

Preferred Pad Level

Retaining Wall

Finished Surface Design Level

Optional Built to Boundary Wall Location

(Not all items in this legend may be relevant to the lot shown hereon)

#### **NOTES**

This plan has been prepared from preliminary survey plan (SP330383) and engineering plans provided on the 21/10/2021 by KN Group Pty Ltd.

Optional Built to Boundary Wall Location

Lot 1102 is restricted to the depth of 15.24 metres below the surface, as defined on the plan M3172.

Development approval was granted for this subdivision by the Ipswich City Council on 12.09.2019 (Application No: 7046/2018/CA)

Development approval for operational works for this lot was approved by Ipswich City Council on 11/10/2021 (Application No: 9622/2021/OW)

All fill shall be placed and compacted in a controlled manner so that Level 1 level of responsibility may be achieved and certified as per AS3798-2007.