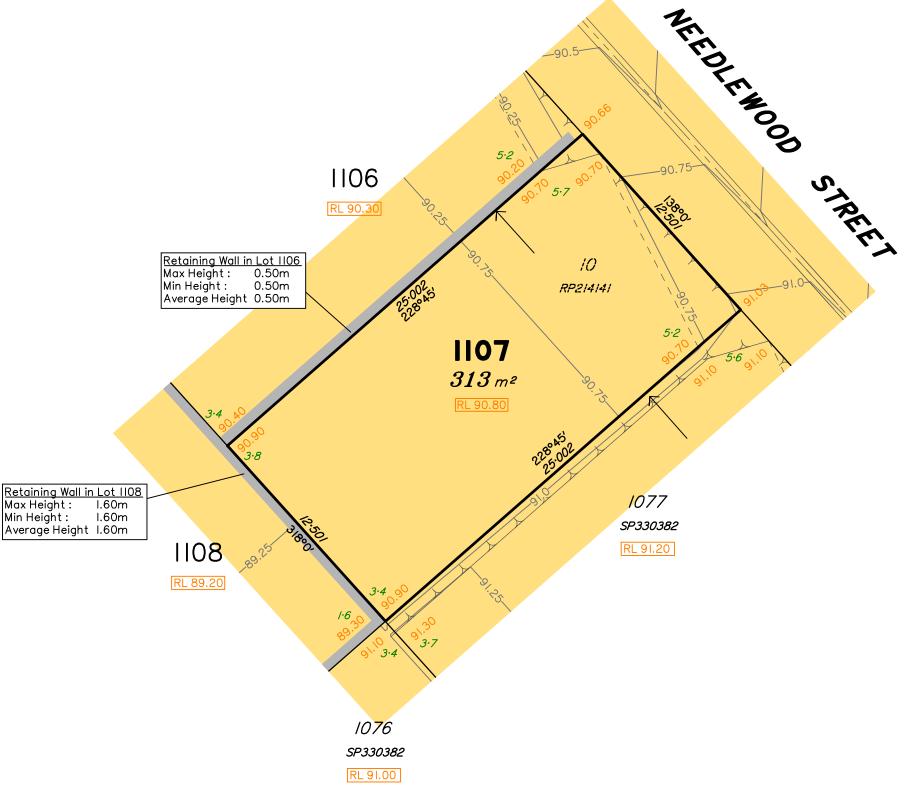

#### **NOTES**

This plan has been prepared from preliminary survey plan (SP330383) and engineering plans provided on the 21/10/2021 by KN Group Pty Ltd.

Lot 1107 is restricted to the depth of 15.24 metres below the surface, as defined on the plan M3172.

Development approval was granted for this subdivision by the Ipswich City Council on 12.09.2019 (Application No: 7046/2018/CA)

Development approval for operational works for this lot was approved by Ipswich City Council on 11/10/2021 (Application No: 9622/2021/OW)

All fill shall be placed and compacted in a controlled manner so that Level 1 level of responsibility may be achieved and certified as per AS3798-2007.

|  |       | No. | by | Date     | Chkd | Description    |
|--|-------|-----|----|----------|------|----------------|
|  | S     | Α   | TG | 28/10/21 | CU   | Original Issue |
|  | senss |     |    |          |      |                |
|  | _     |     |    |          |      |                |
|  |       |     |    |          |      |                |

### Disclosure Plan for Proposed Lot 1107 (Restricted) on SP330383

Described as part of Lot 9001 (Restricted) on SP317662 Existing Title Reference: 51250851

Locality of Redbank Plains (Ipswich City Council)

Level Datum: AHD der. Origin of Levels: PM203515 RL of Origin: 86.32m Contour Interval: 0.25m

Scale @A3 1: 200

(Not all items in this legend may be relevant to the lot shown hereon)