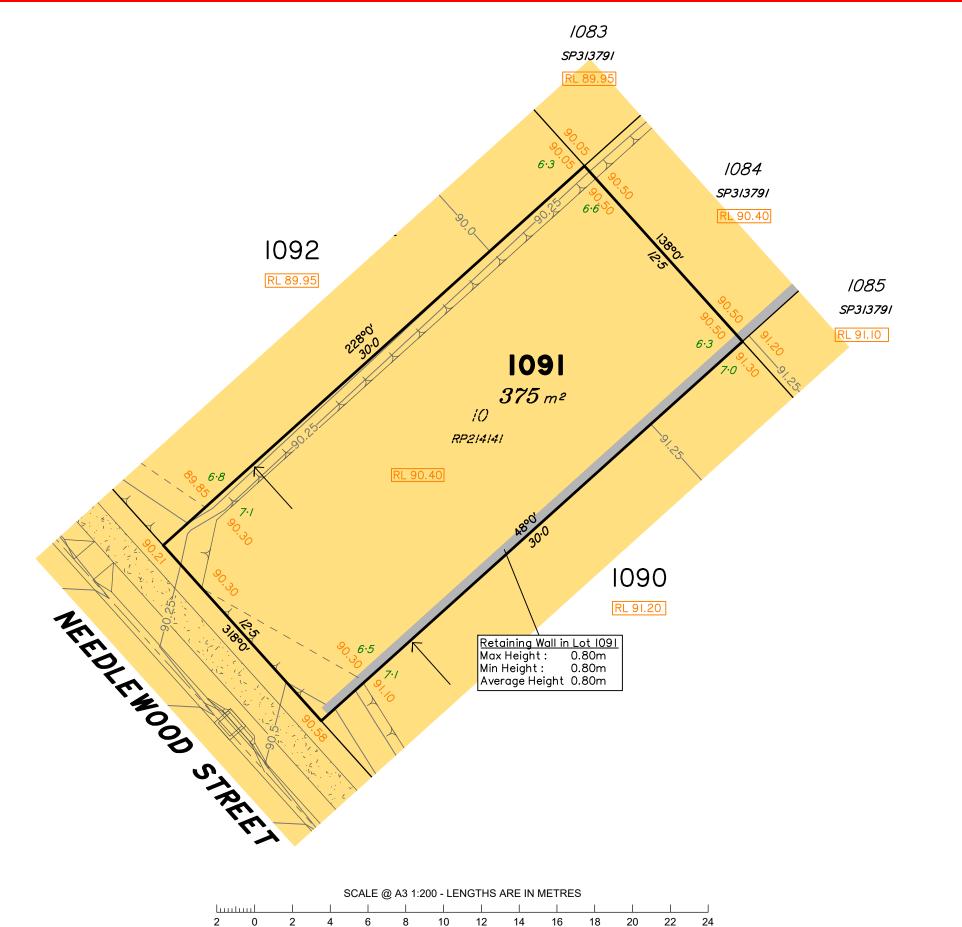

## Disclosure Plan for Proposed Lot 1092 (Restricted) on SP330383

18

20

Described as part of Lot 9001 (Restricted) on SP317662 Existing Title Reference: 51250851

Locality of Redbank Plains (Ipswich City Council)

<u>Level Datum:</u> AHD der. Origin of Levels: PM203515 RL of Origin: 86.32m Contour Interval: 0.25m

Scale @A3 1: 200

Area of Cut

Area of Fill

Toe of Batter

**Design Contours** 

Depth of Fill Top of Batter

Preferred Pad Level

Retaining Wall

Finished Surface Design Level Optional Built to Boundary Wall Location

(Not all items in this legend may be relevant to the lot shown hereon)

#### **NOTES**

This plan has been prepared from preliminary survey plan (SP330383) and engineering plans provided on the 21/10/2021 by KN Group Pty Ltd.

Lot 1092 is restricted to the depth of 15.24 metres below the surface, as defined on the plan M3172.

Development approval was granted for this subdivision by the Ipswich City Council on 12.09.2019 (Application No: 7046/2018/CA)

Development approval for operational works for this lot was approved by Ipswich City Council on 11/10/2021 (Application No: 9622/2021/OW)

All fill shall be placed and compacted in a controlled manner so that Level 1 level of responsibility may be achieved and certified as per AS3798-2007.

|   |       | No. | by | Date     | Chkd | Description    |
|---|-------|-----|----|----------|------|----------------|
|   | S     | Α   | TG | 28/10/21 | CU   | Original Issue |
| ı | senss |     |    |          |      |                |
|   | -00   |     |    |          |      |                |
|   |       |     |    |          |      |                |
|   |       |     |    |          |      |                |