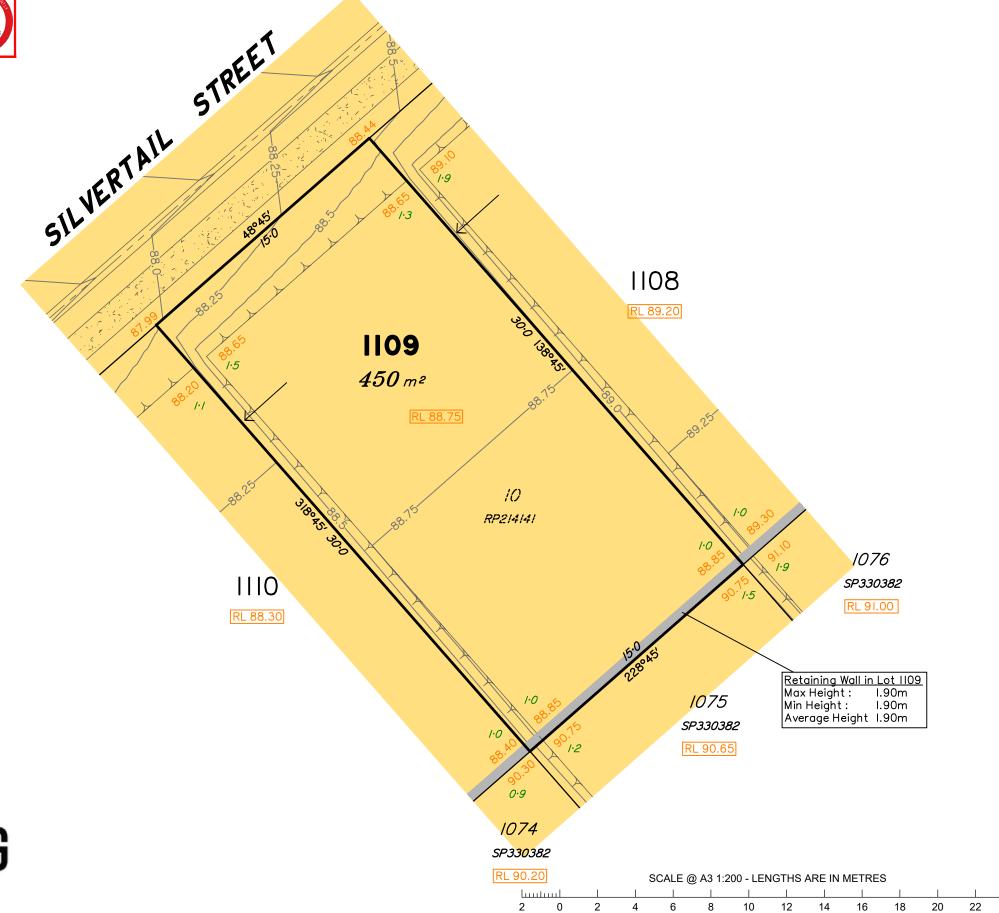

## Disclosure Plan for Proposed Lot 1109 (Restricted) on SP330383

Described as part of Lot 9001 (Restricted) on SP317662 Existing Title Reference: 51250851

Locality of Redbank Plains (Ipswich City Council)

Level Datum: AHD der. Origin of Levels: PM203515 RL of Origin: 86.32m Contour Interval: 0.25m

Scale @A3 1: 200

(Not all items in this legend may be relevant to the lot shown hereon)

#### **NOTES**

This plan has been prepared from preliminary survey plan (SP330383) and engineering plans provided on the 21/10/2021 by KN Group Pty Ltd.

Lot 1110 is restricted to the depth of 15.24 metres below the surface, as defined on the plan M3172.