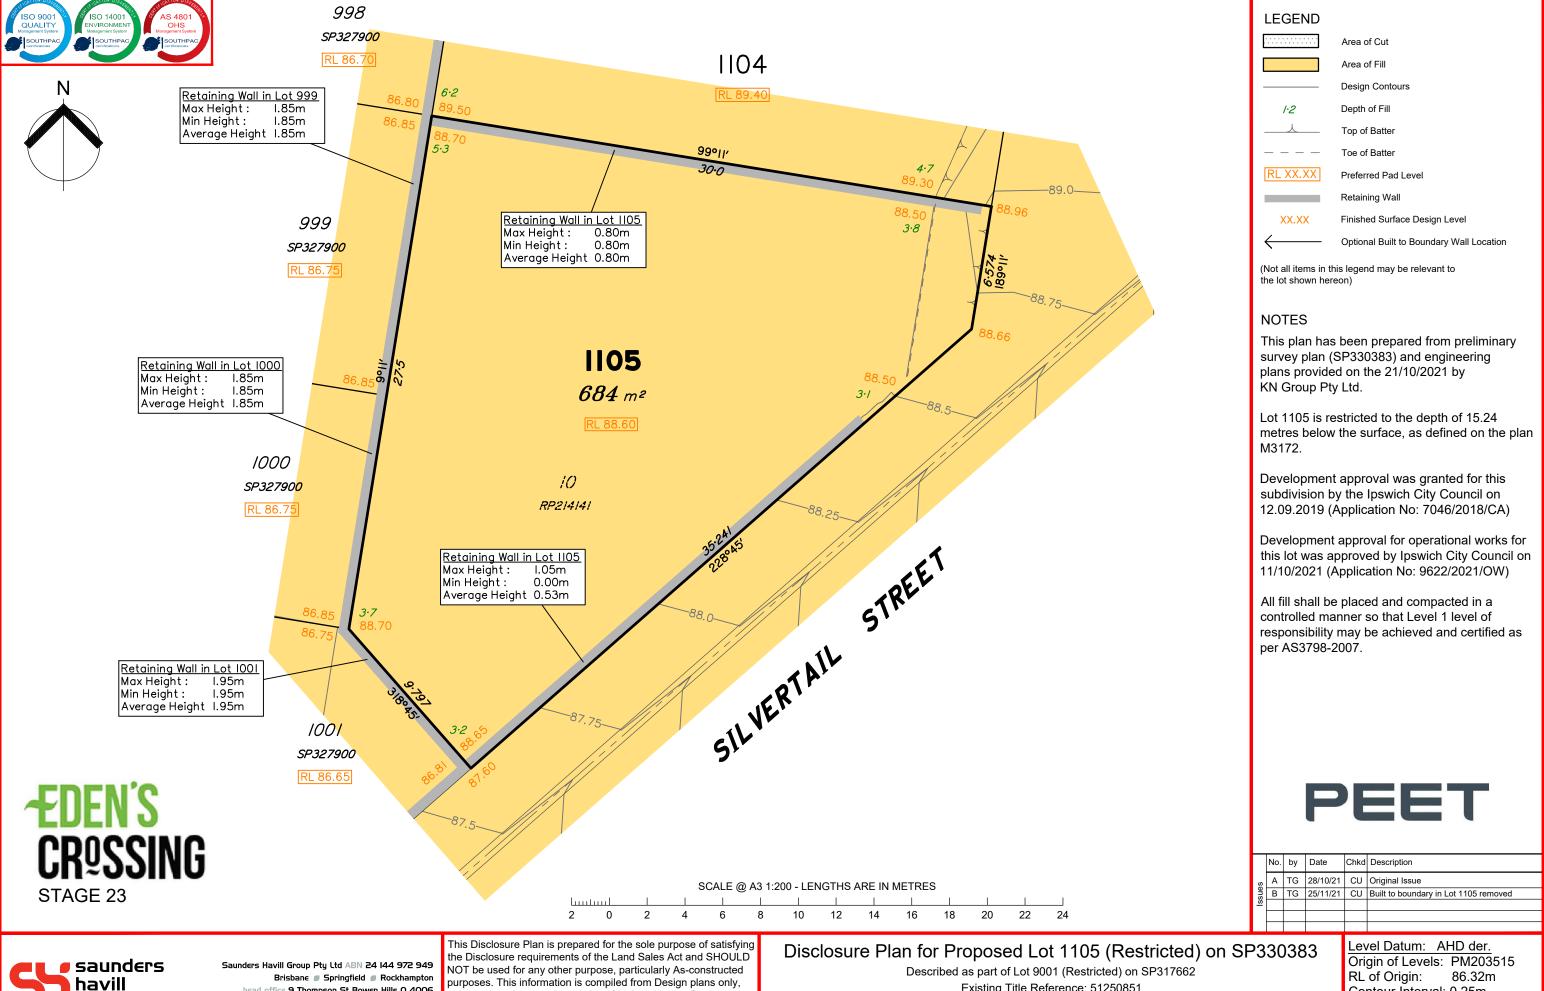

#### **NOTES**

This plan has been prepared from preliminary survey plan (SP330383) and engineering plans provided on the 21/10/2021 by KN Group Pty Ltd.

Lot 1106 is restricted to the depth of 15.24 metres below the surface, as defined on the plan M3172.

Development approval was granted for this subdivision by the Ipswich City Council on 12.09.2019 (Application No: 7046/2018/CA)

Development approval for operational works for this lot was approved by Ipswich City Council on 11/10/2021 (Application No: 9622/2021/OW)

All fill shall be placed and compacted in a controlled manner so that Level 1 level of responsibility may be achieved and certified as per AS3798-2007.

|          | No. | by | Date     | Chkd | Description    |
|----------|-----|----|----------|------|----------------|
| S        | Α   | TG | 28/10/21 | CU   | Original Issue |
| enss     |     |    |          |      |                |
| <u>~</u> |     |    |          |      |                |
|          |     |    |          |      |                |
|          |     |    |          |      |                |

## Disclosure Plan for Proposed Lot 1106 (Restricted) on SP330383

20

Described as part of Lot 9001 (Restricted) on SP317662 Existing Title Reference: 51250851

Locality of Redbank Plains (Ipswich City Council)