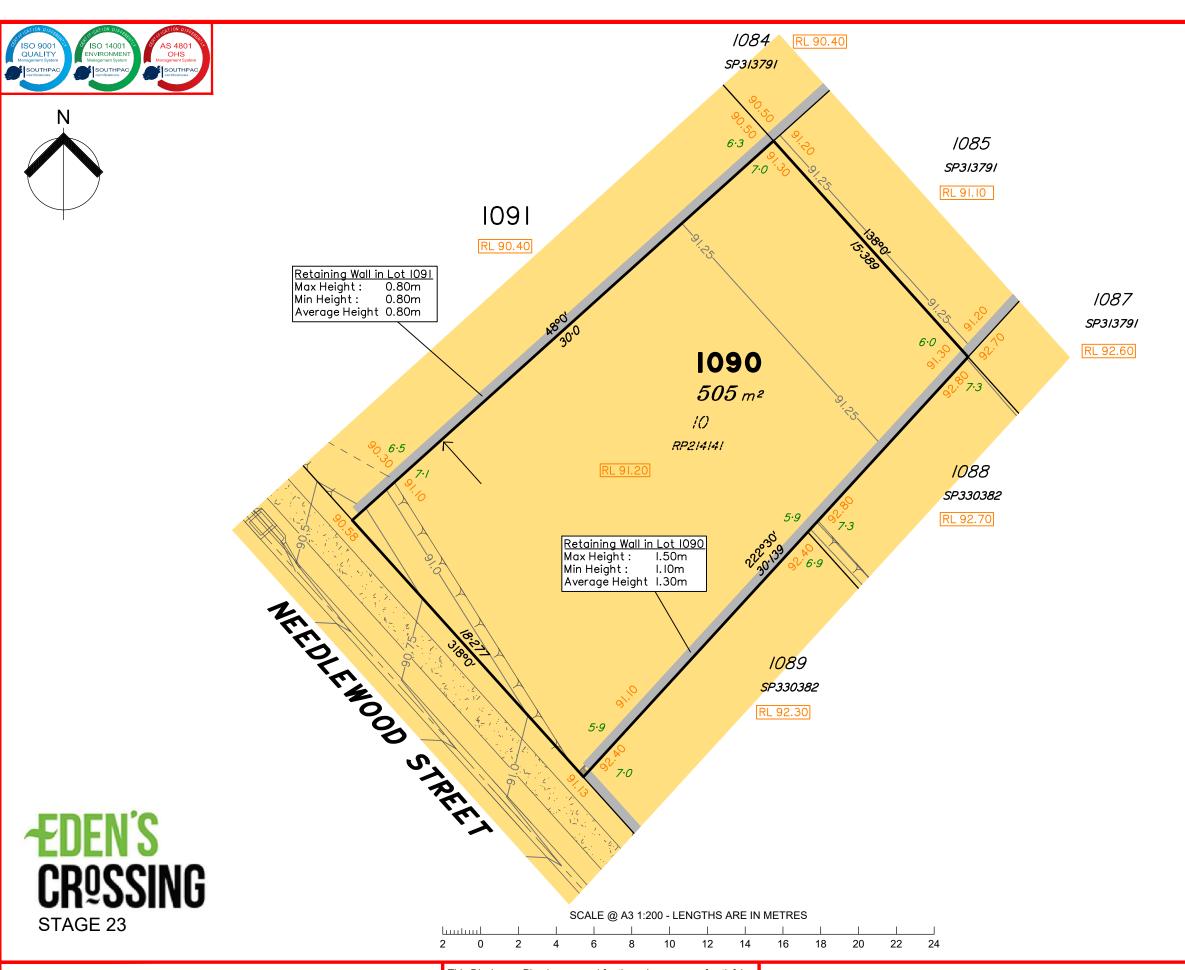

### Disclosure Plan for Proposed Lot 1090 (Restricted) on SP330383

Described as part of Lot 9001 (Restricted) on SP317662 Existing Title Reference: 51250851

Locality of Redbank Plains (Ipswich City Council)

Level Datum: AHD der. Origin of Levels: PM203515 RL of Origin: 86.32m Contour Interval: 0.25m

Scale @A3 1: 200

Area of Cut Area of Fill

**Design Contours** 

Depth of Fill Top of Batter

Toe of Batter

Preferred Pad Level Retaining Wall

Finished Surface Design Level

Optional Built to Boundary Wall Location

(Not all items in this legend may be relevant to the lot shown hereon)

#### **NOTES**

This plan has been prepared from preliminary survey plan (SP330383) and engineering plans provided on the 21/10/2021 by KN Group Pty Ltd.

Lot 1091 is restricted to the depth of 15.24 metres below the surface, as defined on the plan M3172.

#### **NOTES**

This plan has been prepared from preliminary survey plan (SP330383) and engineering plans provided on the 21/10/2021 by KN Group Pty Ltd.

Lot 1090 is restricted to the depth of 15.24 metres below the surface, as defined on the plan M3172.

Development approval was granted for this subdivision by the Ipswich City Council on 12.09.2019 (Application No: 7046/2018/CA)

Development approval for operational works for this lot was approved by Ipswich City Council on 11/10/2021 (Application No: 9622/2021/OW)

All fill shall be placed and compacted in a controlled manner so that Level 1 level of responsibility may be achieved and certified as per AS3798-2007.

|          | No. | by | Date     | Chkd | Description    |
|----------|-----|----|----------|------|----------------|
|          | Α   | TG | 28/10/21 | CU   | Original Issue |
| senss    |     |    |          |      |                |
| <u>8</u> |     |    |          |      |                |
|          |     |    |          |      |                |
|          |     |    |          |      |                |