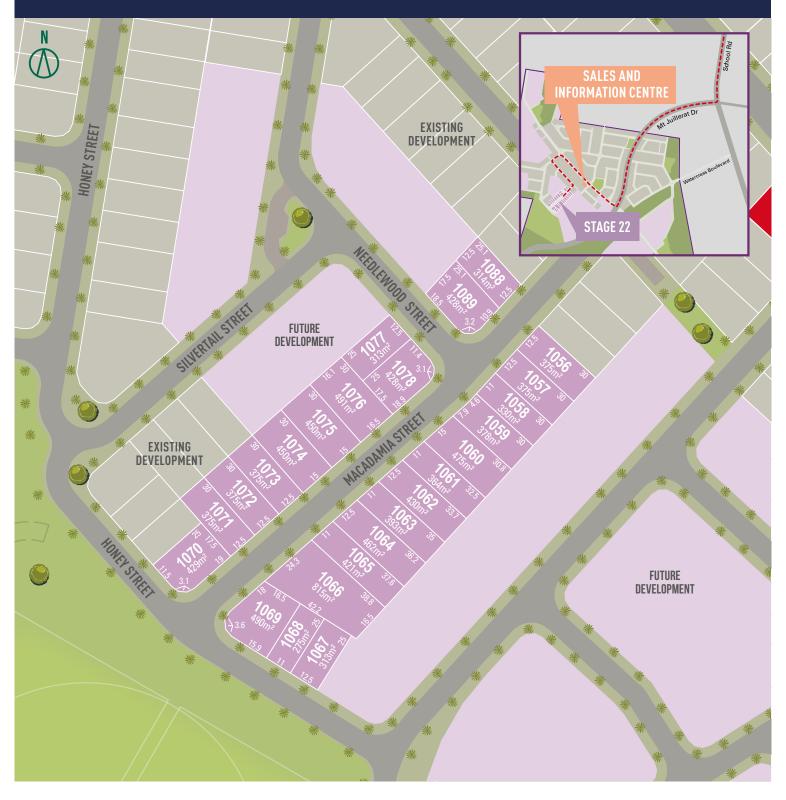

Once you move to Eden's Crossing, you'll immediately feel at home, with endless opportunities for adventure, choice of schools, shops, transport links and parks.

Land in the new Daisy Release is now selling, with elevated homesites ranging in size from 275m<sup>2</sup> - 815m<sup>2</sup>, there's something for everyone. Live just a short stroll from the Oakleigh Park which has been designed for active play and social interaction and enjoy easy access to the new connection road to the Centenary Highway.

## STAGE 22 DAISY RELEASE

Sales and Information Centre Corner Fernbrooke Blvd and Sunbird Dr, Redbank Plains, Qld 4301

Call (07) 3814 1286 or 0448 444 705 or email alex.kelso@peet.com.au