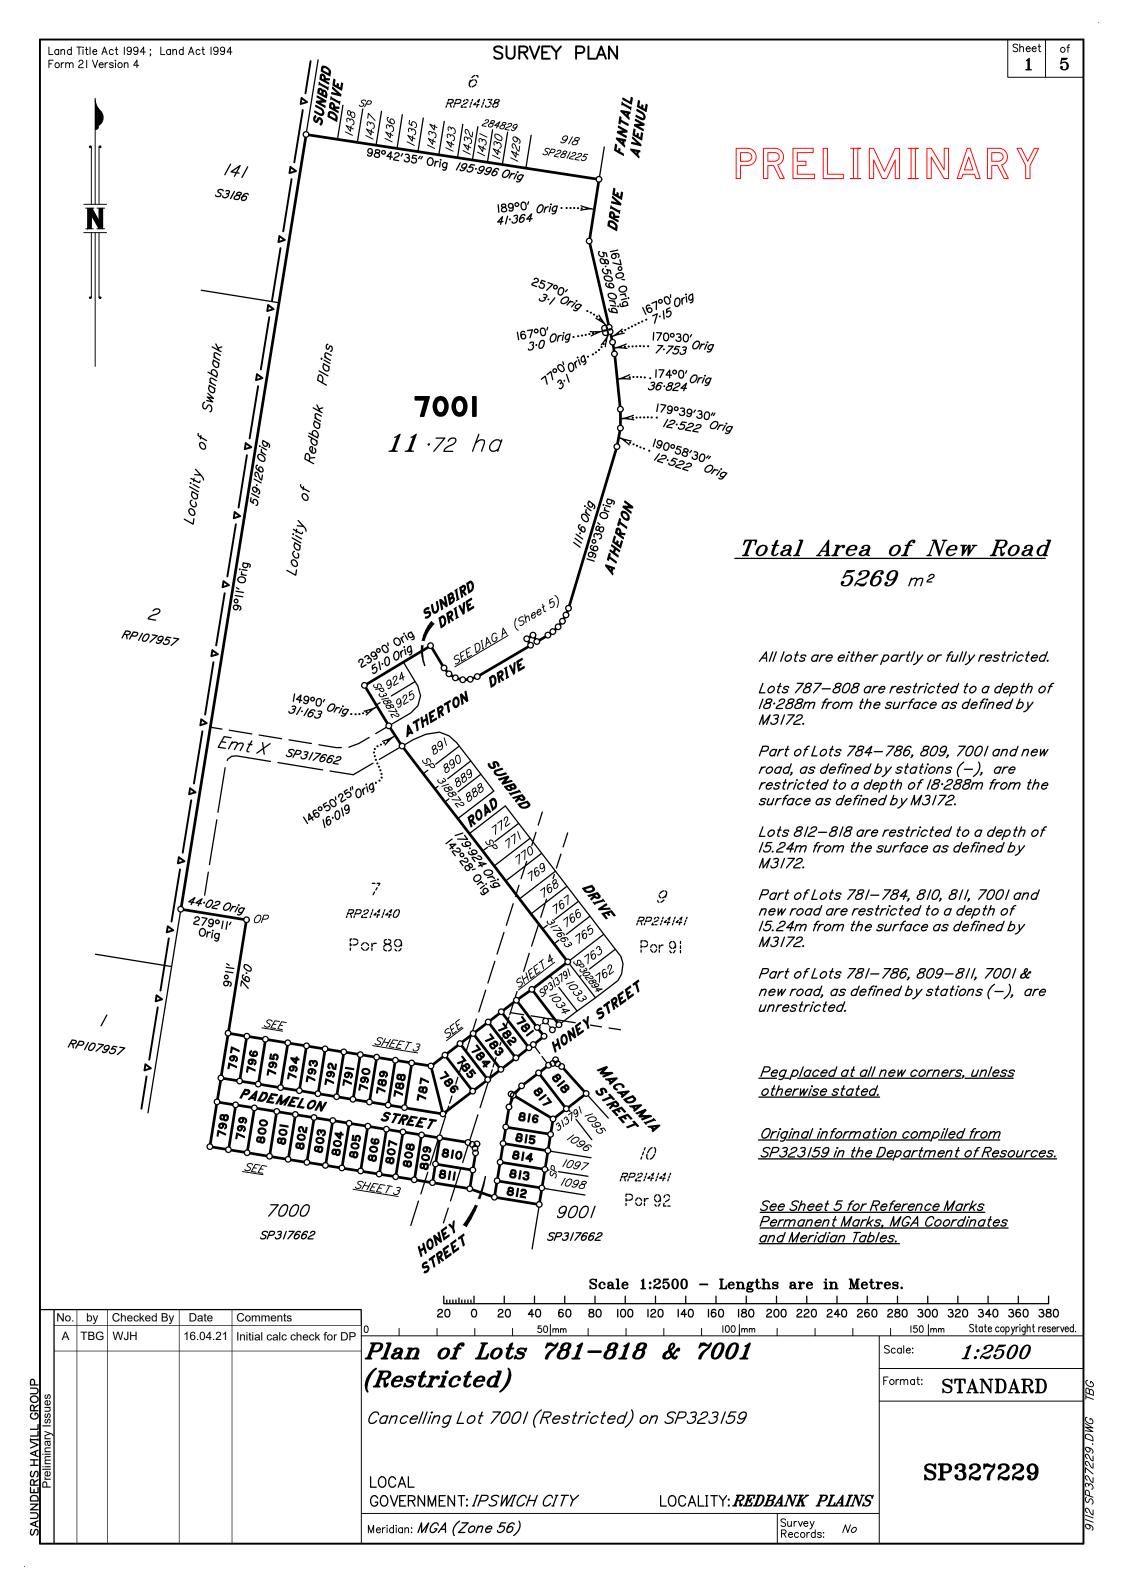

| Land Title Act 1994; Land Act 1994<br>Form 2IB Version 2 |                                            | WARNING: Folded or Mutilated Pl<br>Plans may be<br>Information may not be placed | rolled.                                                                                                                                        |
|----------------------------------------------------------|--------------------------------------------|----------------------------------------------------------------------------------|------------------------------------------------------------------------------------------------------------------------------------------------|
|                                                          |                                            | 4. Lodged by                                                                     | · ·                                                                                                                                            |
| (                                                        | (Dealing No.)                              |                                                                                  |                                                                                                                                                |
|                                                          |                                            |                                                                                  |                                                                                                                                                |
|                                                          |                                            |                                                                                  |                                                                                                                                                |
|                                                          |                                            | (Include address, phone number, email, reference, a                              |                                                                                                                                                |
| I.<br>Title                                              | Existing                                   | Cre New Lots                                                                     | Parad Sacradam Interests                                                                                                                       |
| Reference                                                | Description  Lot 7001 on SP323159          | 78I – 8I8 & 700I                                                                 | Road Secondary Interests  New Rd ———                                                                                                           |
| ı                                                        |                                            | '                                                                                | 1.00.002                                                                                                                                       |
|                                                          | PRELI                                      | MINARY                                                                           |                                                                                                                                                |
|                                                          | ENCUMBRANCE EAS                            | SEMENT ALLOCATIONS                                                               |                                                                                                                                                |
|                                                          | Easement                                   | Lots to be Encumbered                                                            |                                                                                                                                                |
|                                                          | (Emt X on SP31766                          | 7001                                                                             |                                                                                                                                                |
|                                                          |                                            |                                                                                  |                                                                                                                                                |
|                                                          | MORTGAGE  Mortgage Lots Fully Encu         | ALLOCATIONS  mbered Lots Partially Encumbere                                     | ed                                                                                                                                             |
|                                                          | 717549920 812-81                           |                                                                                  | 01                                                                                                                                             |
|                                                          | 717548918 785–80                           | 781-784, 810, 811 & 700                                                          | 01                                                                                                                                             |
|                                                          | EXISTING ADMINISTRAT Administrative Advice | Lots to be Encumbered                                                            | 6. Building Format Plans only. I certify that: * As far as it is practical to determine, no part of the building shown on this plan encroaches |
|                                                          |                                            |                                                                                  | onto adjoining lots or road.  * Part of the building shown on this plan encroaches onto adjoining * lots and road                              |
| 785-809                                                  | Por 89                                     |                                                                                  | Cadastral Surveyor/Director* Date                                                                                                              |
| 812-818<br>781                                           | Por 92<br>Pors 91 <b>&amp;</b> 92          |                                                                                  | *delete words not required                                                                                                                     |
| 781<br>782-784, 810 <b>&amp;</b> 811                     | Pors 91 & 92<br>Pors 89 & 92               |                                                                                  | 7. Lodgement Fees:                                                                                                                             |
| 7001                                                     | Pors 89 & 91                               |                                                                                  | Survey Deposit \$<br>Lodgement \$                                                                                                              |
| Lots                                                     | Orig                                       |                                                                                  | New Titles \$                                                                                                                                  |
| 2. Orig Grant Allocation :                               | 1                                          | 5. Passed & Endorsed :                                                           | Photocopy \$                                                                                                                                   |
| 3. References: Dept File:                                |                                            | By: SAUNDERS HAVILL GROUP PTY LTD Date:                                          | Postage \$<br>TOTAL \$                                                                                                                         |
| Local Govt : Surveyor: 9112 — Stage 20 <3.22 ref         | erence>                                    | Signed:  Designation: Endorsing Officer                                          | 8. Insert<br>Plan<br>Number SP327229                                                                                                           |