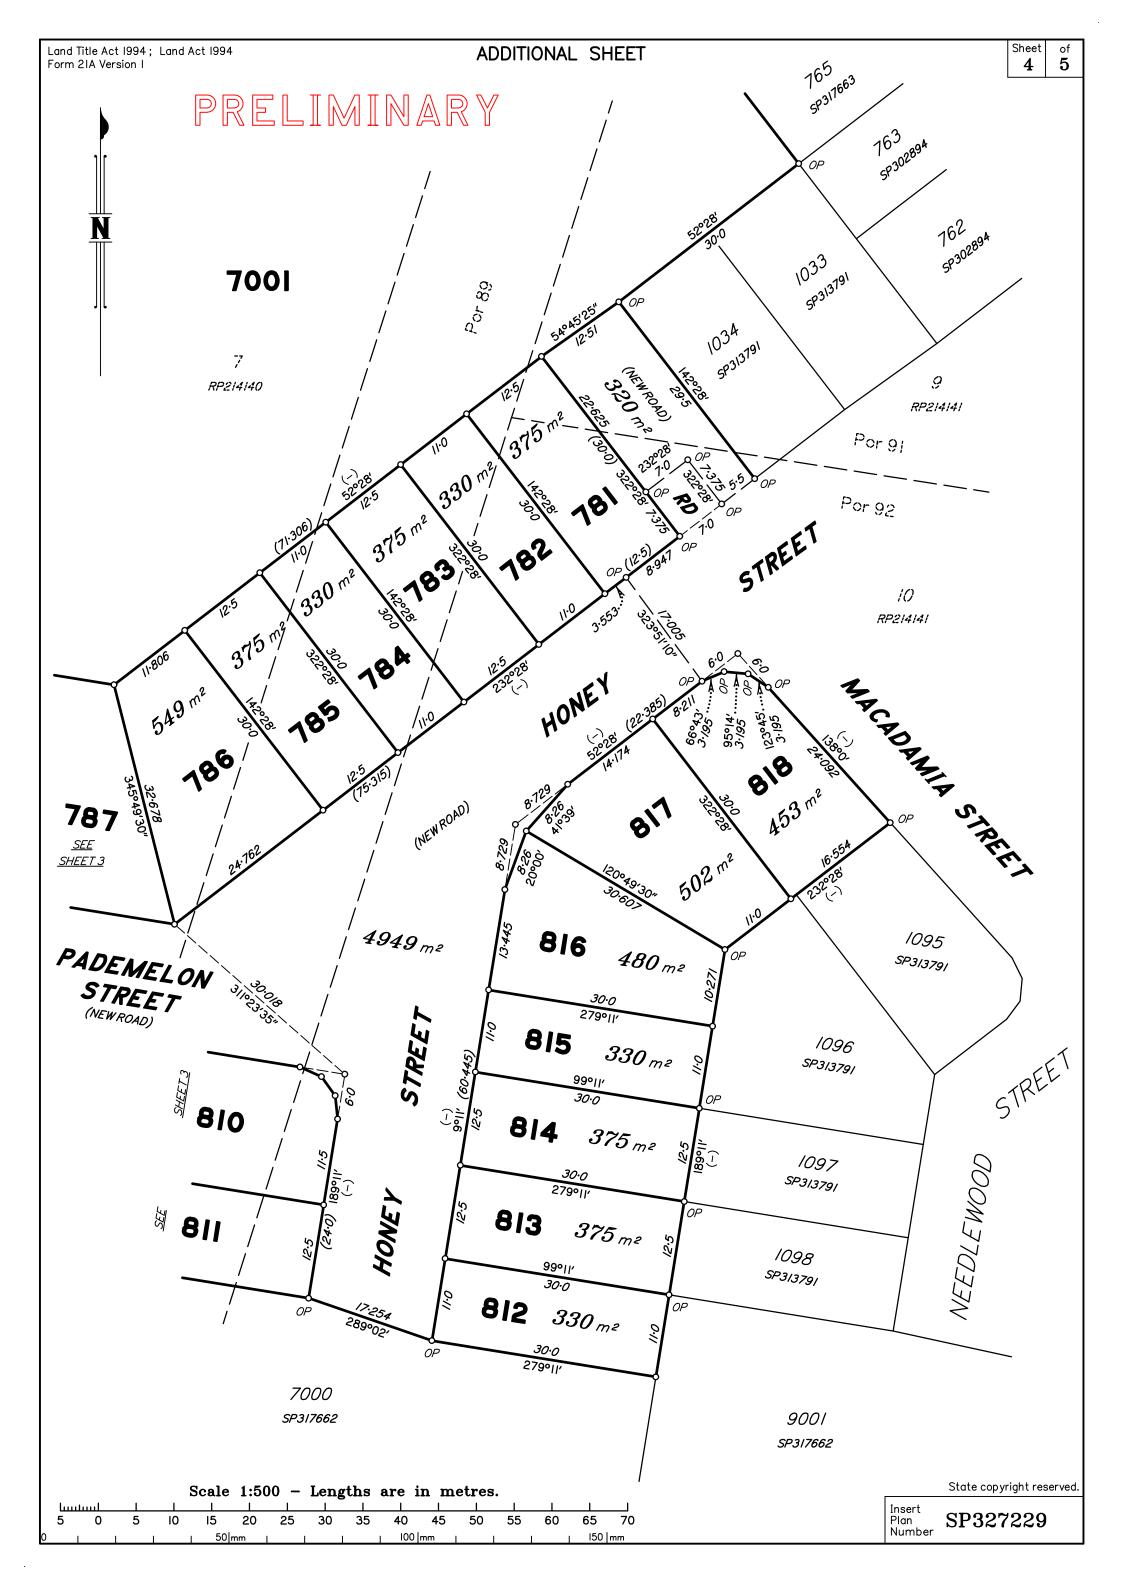

| Land Title Act 1994; Land Act 1994<br>Form 2IB Version 2 |                                            | WARNING: Folded or Mutilated Pl<br>Plans may be<br>Information may not be placed | rolled.                                                                                                                                        |
|----------------------------------------------------------|--------------------------------------------|----------------------------------------------------------------------------------|------------------------------------------------------------------------------------------------------------------------------------------------|
|                                                          |                                            | 4. Lodged by                                                                     | · ·                                                                                                                                            |
| (                                                        | (Dealing No.)                              |                                                                                  |                                                                                                                                                |
|                                                          |                                            |                                                                                  |                                                                                                                                                |
|                                                          |                                            |                                                                                  |                                                                                                                                                |
|                                                          |                                            | (Include address, phone number, email, reference, a                              |                                                                                                                                                |
| I.<br>Title                                              | Existing                                   | Cre New Lots                                                                     | Parad Sacradam Interests                                                                                                                       |
| Reference                                                | Description  Lot 7001 on SP323159          | 78I – 8I8 & 700I                                                                 | Road Secondary Interests  New Rd ———                                                                                                           |
| ı                                                        |                                            | '                                                                                | 1.00.002                                                                                                                                       |
|                                                          | PRELI                                      | MINARY                                                                           |                                                                                                                                                |
|                                                          | ENCUMBRANCE EAS                            | SEMENT ALLOCATIONS                                                               |                                                                                                                                                |
|                                                          | Easement                                   | Lots to be Encumbered                                                            |                                                                                                                                                |
|                                                          | (Emt X on SP31766                          | 7001                                                                             |                                                                                                                                                |
|                                                          |                                            |                                                                                  |                                                                                                                                                |
|                                                          | MORTGAGE  Mortgage Lots Fully Encu         | ALLOCATIONS  mbered Lots Partially Encumbere                                     | ed                                                                                                                                             |
|                                                          | 717549920 812-81                           |                                                                                  | 01                                                                                                                                             |
|                                                          | 717548918 785–80                           | 781-784, 810, 811 & 700                                                          | 01                                                                                                                                             |
|                                                          | EXISTING ADMINISTRAT Administrative Advice | Lots to be Encumbered                                                            | 6. Building Format Plans only. I certify that: * As far as it is practical to determine, no part of the building shown on this plan encroaches |
|                                                          |                                            |                                                                                  | onto adjoining lots or road.  * Part of the building shown on this plan encroaches onto adjoining * lots and road                              |
| 785-809                                                  | Por 89                                     |                                                                                  | Cadastral Surveyor/Director* Date                                                                                                              |
| 812-818<br>781                                           | Por 92<br>Pors 91 <b>&amp;</b> 92          |                                                                                  | *delete words not required                                                                                                                     |
| 781<br>782-784, 810 <b>&amp;</b> 811                     | Pors 91 & 92<br>Pors 89 & 92               |                                                                                  | 7. Lodgement Fees:                                                                                                                             |
| 7001                                                     | Pors 89 & 91                               |                                                                                  | Survey Deposit \$<br>Lodgement \$                                                                                                              |
| Lots                                                     | Orig                                       |                                                                                  | New Titles \$                                                                                                                                  |
| 2. Orig Grant Allocation :                               | 1                                          | 5. Passed & Endorsed :                                                           | Photocopy \$                                                                                                                                   |
| 3. References: Dept File:                                |                                            | By: SAUNDERS HAVILL GROUP PTY LTD Date:                                          | Postage \$<br>TOTAL \$                                                                                                                         |
| Local Govt : Surveyor: 9112 — Stage 20 <3.22 ref         | erence>                                    | Signed:  Designation: Endorsing Officer                                          | 8. Insert<br>Plan<br>Number SP327229                                                                                                           |