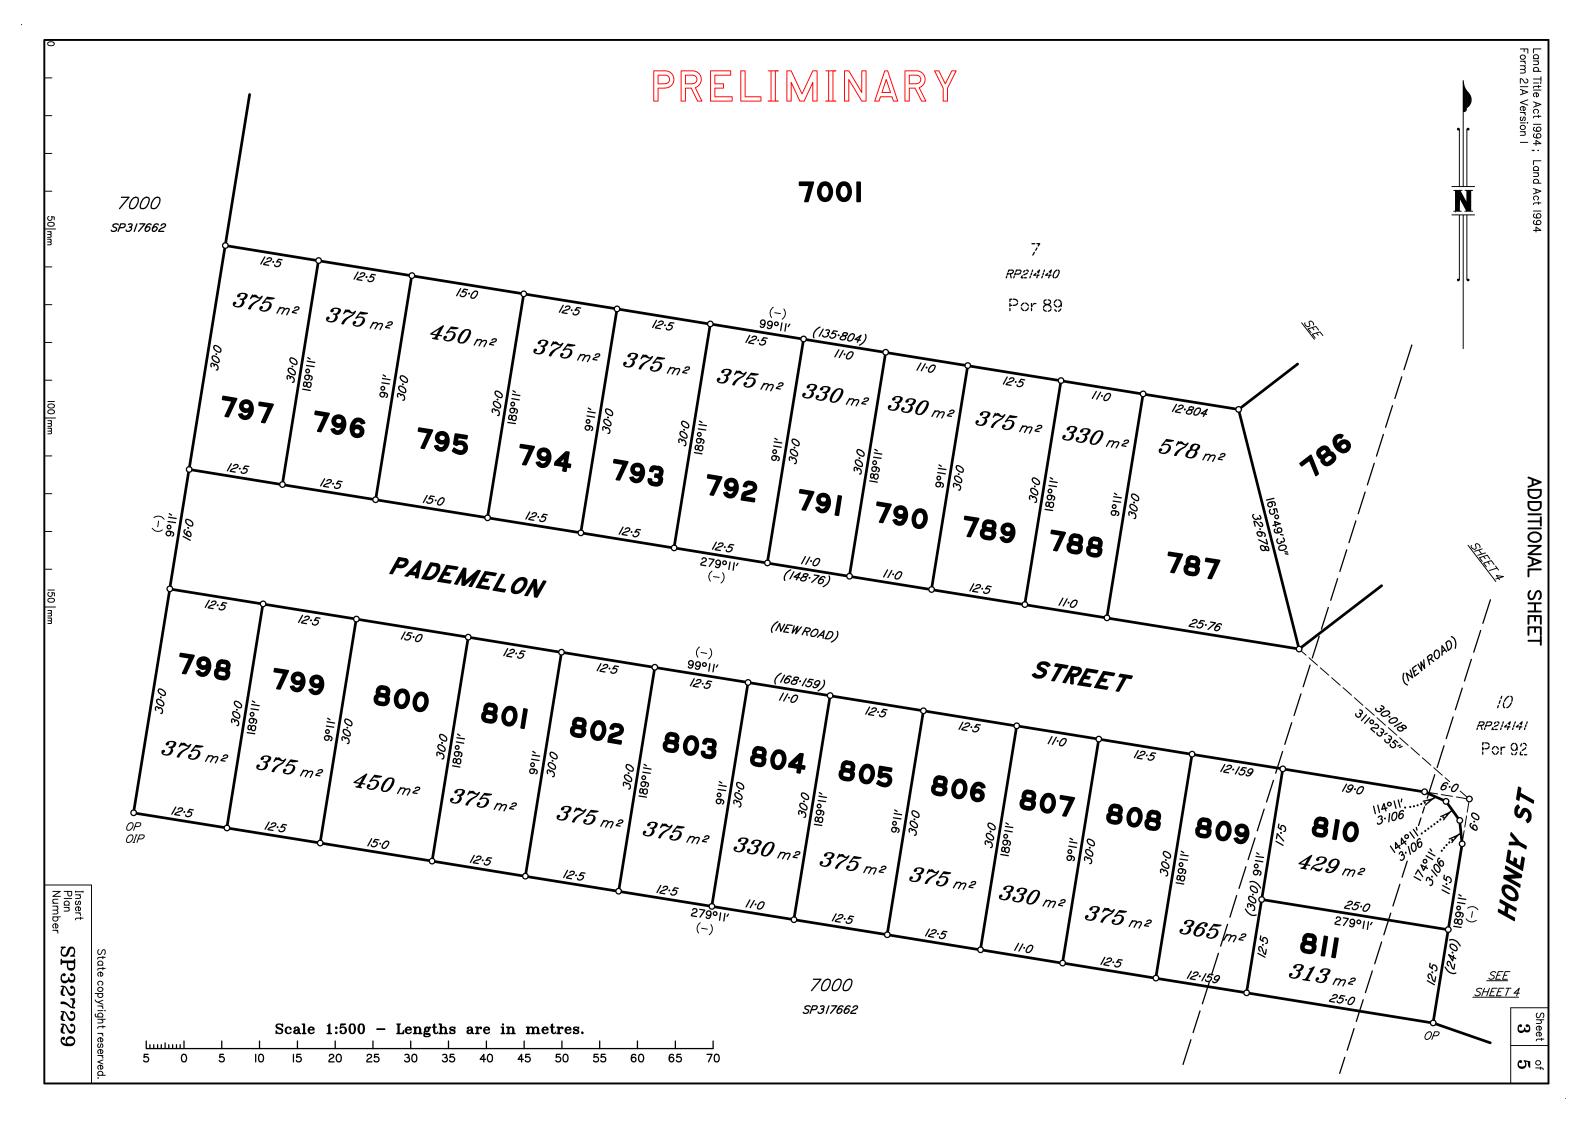

| Land Title Act 1994; Land Act 1994<br>Form 2IB Version 2 |                                            | WARNING: Folded or Mutilated Pl<br>Plans may be<br>Information may not be placed | rolled.                                                                                                                                        |
|----------------------------------------------------------|--------------------------------------------|----------------------------------------------------------------------------------|------------------------------------------------------------------------------------------------------------------------------------------------|
|                                                          |                                            | 4. Lodged by                                                                     | · ·                                                                                                                                            |
| (                                                        | (Dealing No.)                              |                                                                                  |                                                                                                                                                |
|                                                          |                                            |                                                                                  |                                                                                                                                                |
|                                                          |                                            |                                                                                  |                                                                                                                                                |
|                                                          |                                            | (Include address, phone number, email, reference, a                              |                                                                                                                                                |
| I.<br>Title                                              | Existing                                   | Cre New Lots                                                                     | Parad Sacradam Interests                                                                                                                       |
| Reference                                                | Description  Lot 7001 on SP323159          | 78I – 8I8 & 700I                                                                 | Road Secondary Interests  New Rd ———                                                                                                           |
| ı                                                        |                                            | '                                                                                | 1.00.002                                                                                                                                       |
|                                                          | PRELI                                      | MINARY                                                                           |                                                                                                                                                |
|                                                          | ENCUMBRANCE EAS                            | SEMENT ALLOCATIONS                                                               |                                                                                                                                                |
|                                                          | Easement                                   | Lots to be Encumbered                                                            |                                                                                                                                                |
|                                                          | (Emt X on SP31766                          | 7001                                                                             |                                                                                                                                                |
|                                                          |                                            |                                                                                  |                                                                                                                                                |
|                                                          | MORTGAGE  Mortgage Lots Fully Encu         | ALLOCATIONS  mbered Lots Partially Encumbere                                     | ed                                                                                                                                             |
|                                                          | 717549920 812-81                           |                                                                                  | 01                                                                                                                                             |
|                                                          | 717548918 785–80                           | 781-784, 810, 811 & 700                                                          | 01                                                                                                                                             |
|                                                          | EXISTING ADMINISTRAT Administrative Advice | Lots to be Encumbered                                                            | 6. Building Format Plans only. I certify that: * As far as it is practical to determine, no part of the building shown on this plan encroaches |
|                                                          |                                            |                                                                                  | onto adjoining lots or road.  * Part of the building shown on this plan encroaches onto adjoining * lots and road                              |
| 785-809                                                  | Por 89                                     |                                                                                  | Cadastral Surveyor/Director* Date                                                                                                              |
| 812-818<br>781                                           | Por 92<br>Pors 91 <b>&amp;</b> 92          |                                                                                  | *delete words not required                                                                                                                     |
| 781<br>782-784, 810 <b>&amp;</b> 811                     | Pors 91 & 92<br>Pors 89 & 92               |                                                                                  | 7. Lodgement Fees:                                                                                                                             |
| 7001                                                     | Pors 89 & 91                               |                                                                                  | Survey Deposit \$<br>Lodgement \$                                                                                                              |
| Lots                                                     | Orig                                       |                                                                                  | New Titles \$                                                                                                                                  |
| 2. Orig Grant Allocation :                               | 1                                          | 5. Passed & Endorsed :                                                           | Photocopy \$                                                                                                                                   |
| 3. References: Dept File:                                |                                            | By: SAUNDERS HAVILL GROUP PTY LTD Date:                                          | Postage \$<br>TOTAL \$                                                                                                                         |
| Local Govt : Surveyor: 9112 — Stage 20 <3.22 ref         | erence>                                    | Signed:  Designation: Endorsing Officer                                          | 8. Insert<br>Plan<br>Number SP327229                                                                                                           |