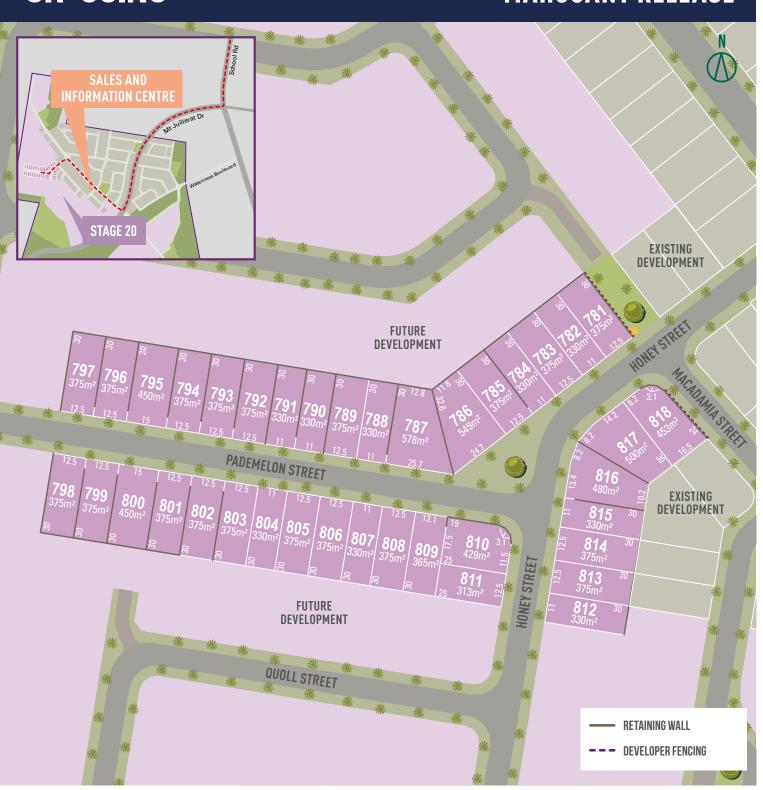

Once you move to Eden's Crossing, you'll immediately feel at home, with endless opportunities for adventure, choice of schools, shops, transport links and parks.

Land in the new Mahogany Release is now selling, with elevated homesites ranging in size from  $313m^2-578m^2$ , there's something for everyone. Live just a short stroll from the Oakleigh Park which has been designed for active play and social interaction and enjoy easy access to the new connection road to the Centenary Highway.

## STAGE 20 MAHOGANY RELEASE

Sales and Information Centre

Corner Fernbrooke Blvd and Sunbird Dr, Redbank Plains, Qld 4301

Call (07) 3814 1286 or 0448 444 705 or email alex.kelso@peet.com.au