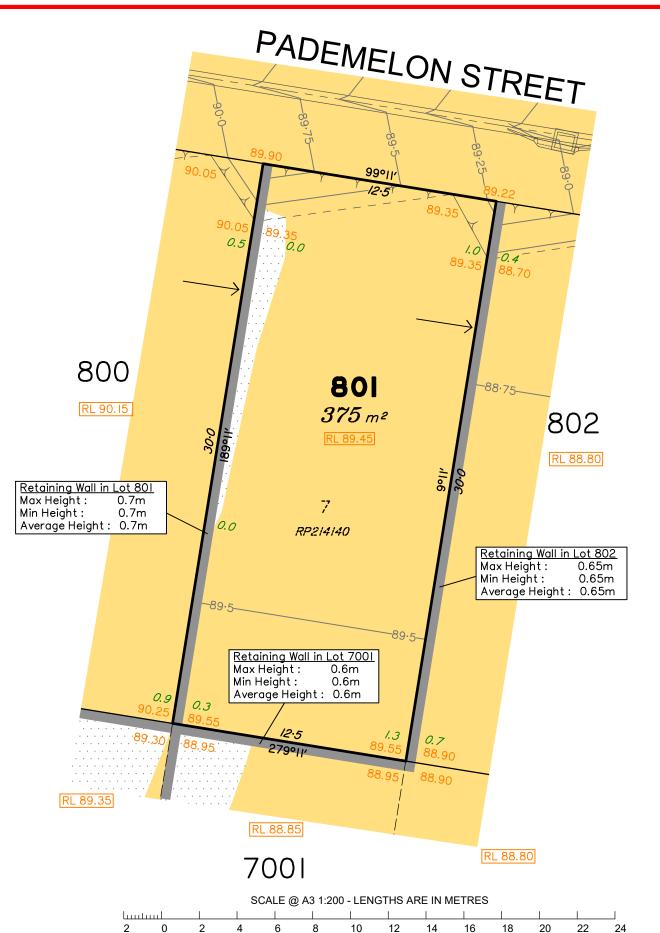

Disclosure Plan for Proposed Lot 801 (Restricted) on SP327229

Level Datum: AHD der. Origin of Levels: PM122058 RL of Origin: 83.522 Contour Interval: 0.25m

Scale @A3 1: 200

Area of Cut

Area of Fill

Design Contours

/-2

Depth of Fill

Top of Batter

Toe of Batter

Retaining Wall

RL XX.XX

Preferred Earthworks Pad Level

XX.XX

Finished Surface Design Level

(Not all items in this legend may be relevant to the lot shown on this plan)

Optional Built to Boundary Wall

Lot 801 is restricted to the depth of 18.288 metres from the surface, as defined by plan M3172.