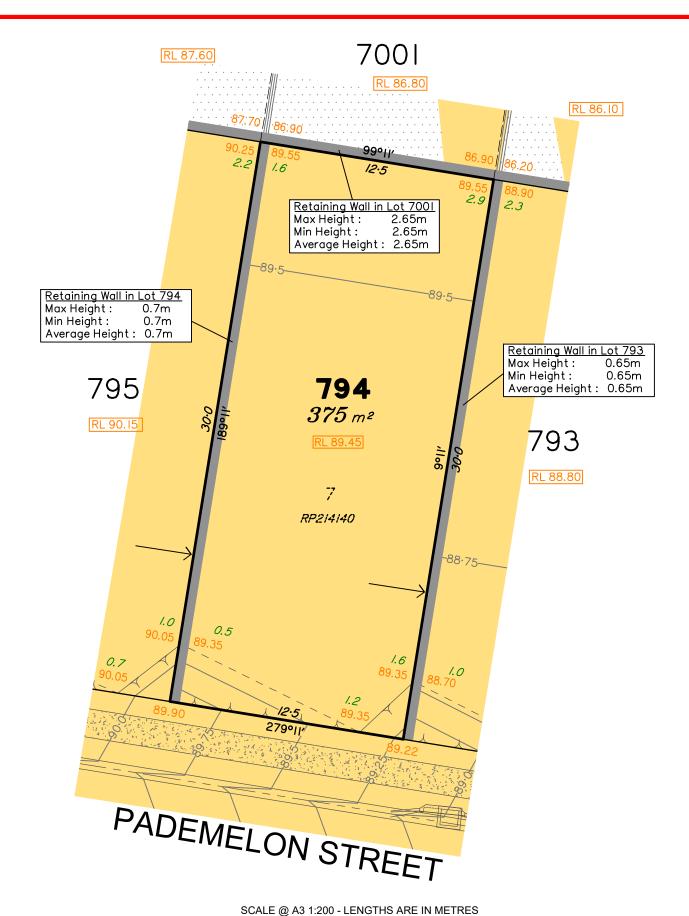

## Disclosure Plan for Proposed Lot 794 (Restricted) on SP327229

Described as part of Lot 7001 (Restricted) on SP318872 Existing Title Reference: 51253830

Locality of Redbank Plains (Ipswich City Council)

Level Datum: AHD der. Origin of Levels: PM122058 RL of Origin: 83.522 Contour Interval: 0.25m

Scale @A3 1: 200

Area of Cut Area of Fill **Design Contours** Depth of Fill Top of Batter Retaining Wall

Optional Built to Boundary Wall (Not all items in this legend may be relevant to the lot shown on

Preferred Earthworks Pad Level

Finished Surface Design Level

#### NOTES

this plan)

This plan has been prepared from preliminary survey plan (SP327229) and engineering data provided on the 10/03/2021 by KN Group Pty Ltd.

Development approval was granted for this subdivision by the Ipswich City Council on 08/09/2020. (Application No: 2098/2015/MAMC/A).

Lot 794 is restricted to the depth of 18.288 metres from the surface, as defined by plan M3172.

| ı |       | No. | by  | Date     | Chkd | Description                   |
|---|-------|-----|-----|----------|------|-------------------------------|
|   | S     | Α   | TBG | 13/05/21 | CU   | Original Issue                |
|   | senss | В   | TBG | 17/06/21 | TG   | Side retaining walls extended |
|   | 8     |     |     |          |      |                               |
|   |       |     |     |          |      |                               |