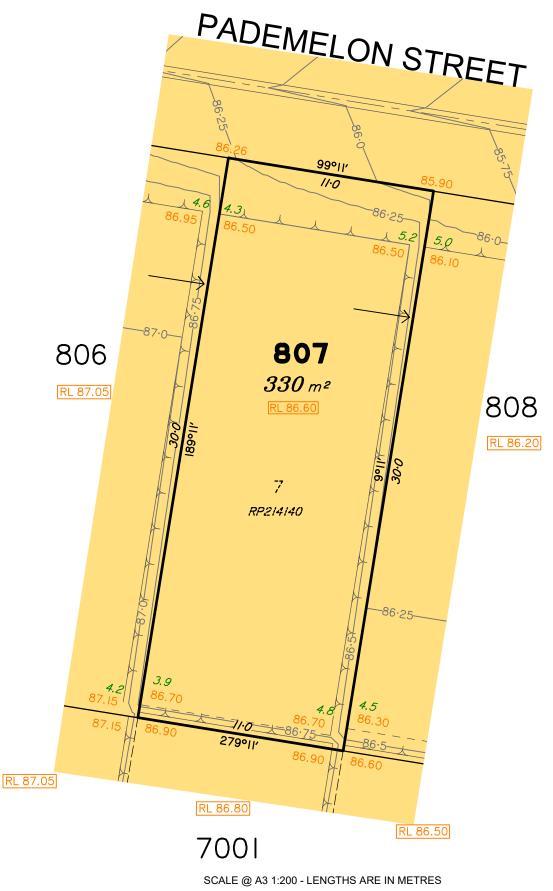

All fill shall be placed and compacted in a controlled manner under Level 1 supervision and certification in

Lot 807 is restricted to the depth of 18.288 metres from

10/03/2021 by KN Group Pty Ltd.

(Application No: 5135/2021/OW)

accordance with AS3798-2007.

the surface, as defined by plan M3172.

by the Ipswich City Council on 08/09/2020.

(Application No: 2098/2015/MAMC/A).

Origin of Levels: PM122058 RL of Origin: 83.522 Contour Interval: 0.25m

Scale @A3 1: 200

Plan No. 9112 S 11 DP A 807

Saunders Havill Group Pty Ltd ABN 24 144 972 949 Brisbane Springfield Rockhampton head office 9 Thompson St Bowen Hills Q 4006 phone 1300 123 SHG web www.saundershavill.com

🏿 surveying 🎜 town planning 🗗 urban design 🗗 environmental management 🗗 landscape architecture

Disclosure Plan for Proposed Lot 807 (Restricted) on SP327229

Locality of Redbank Plains (Ipswich City Council)

Area of Cut Area of Fill **Design Contours** Depth of Fill Top of Batter Retaining Wall Preferred Earthworks Pad Level Finished Surface Design Level

(Not all items in this legend may be relevant to the lot shown on this plan)