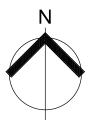

Disclosure Plan for Proposed Lot 806 (Restricted) on SP327229

Level Datum: AHD der. Origin of Levels: PM122058 RL of Origin: 83.522 Contour Interval: 0.25m

Scale @A3 1: 200

18

This Disclosure Plan is prepared for the sole purpose of satisfying

Lot 806 is restricted to the depth of 18.288 metres from the surface, as defined by plan M3172.

|       | No. | by  | Date     | Chkd | Description    |
|-------|-----|-----|----------|------|----------------|
| S     | Α   | TBG | 13/05/21 | CU   | Original Issue |
| senss |     |     |          |      |                |
|       |     |     |          |      |                |