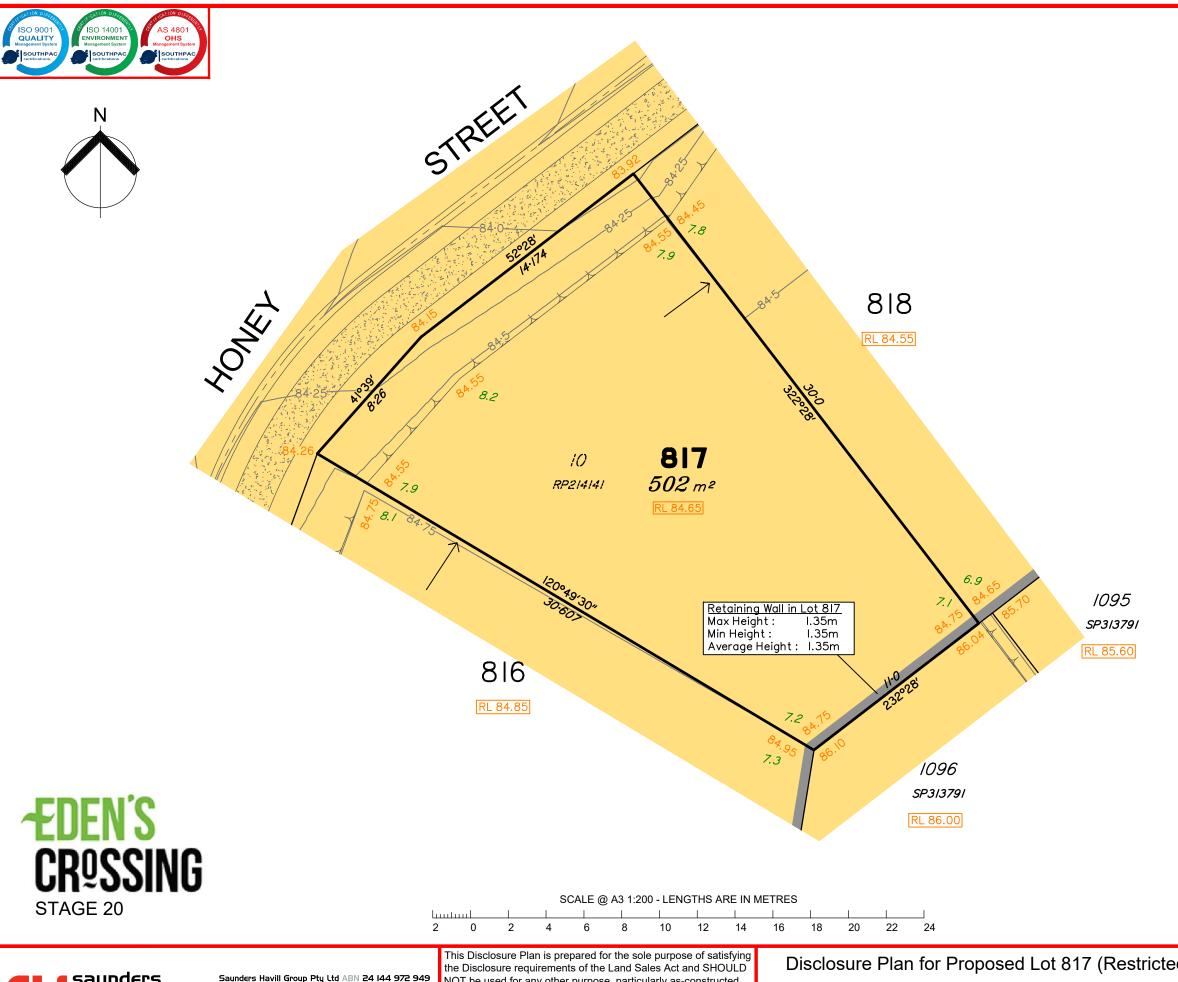

## Disclosure Plan for Proposed Lot 815 (Restricted) on SP327229

Described as part of Lot 7001 (Restricted) on SP318872 Existing Title Reference: 51253830

Locality of Redbank Plains (Ipswich City Council)