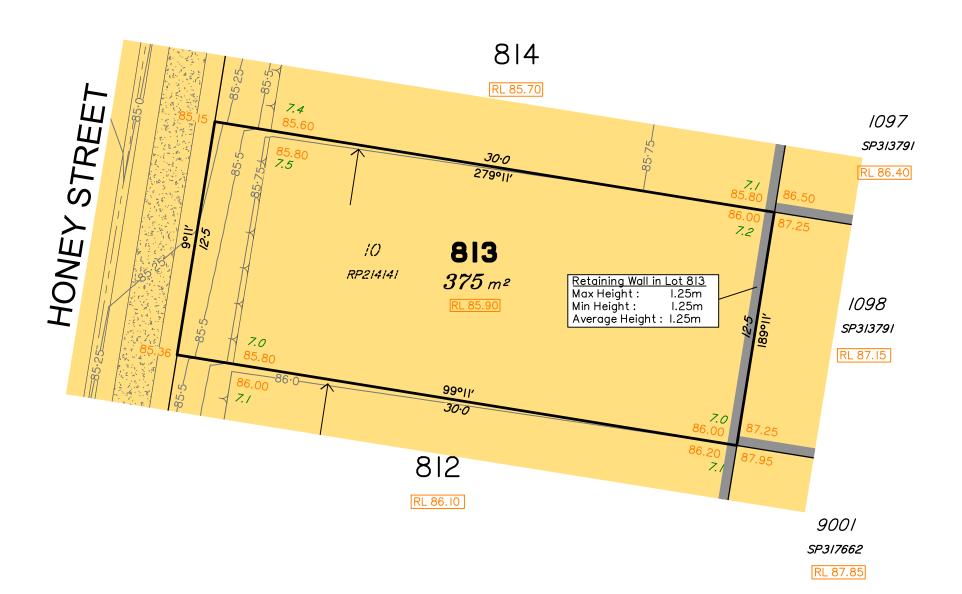

## Disclosure Plan for Proposed Lot 813 (Restricted) on SP327229

Described as part of Lot 7001 (Restricted) on SP318872 Existing Title Reference: 51253830

Locality of Redbank Plains (Ipswich City Council)

Level Datum: AHD der. Origin of Levels: PM122058 RL of Origin: 83.522 Contour Interval: 0.25m

Scale @A3 1: 200

(Not all items in this legend may be relevant to the lot shown on this plan)

Optional Built to Boundary Wall

Lot 814 is restricted to the depth of 15.24 metres from the surface, as defined by plan M3172.

|  |          | No. | by  | Date     | Chkd | Description    |
|--|----------|-----|-----|----------|------|----------------|
|  | S        | Α   | TBG | 13/05/21 | CU   | Original Issue |
|  | senss    |     |     |          |      |                |
|  | <u>x</u> |     |     |          |      |                |
|  |          |     |     |          |      |                |
|  |          |     |     |          |      |                |

Disclosure Plan for Proposed Lot 814 (Restricted) on SP327229

Described as part of Lot 7001 (Restricted) on SP318872 Existing Title Reference: 51253830

Locality of Redbank Plains (Ipswich City Council)

Level Datum: AHD der. Origin of Levels: PM122058 RL of Origin: 83.522 Contour Interval: 0.25m

Scale @A3 1: 200

(Not all items in this legend may be relevant to the lot shown on this plan)

Optional Built to Boundary Wall

Lot 815 is restricted to the depth of 15.24 metres from the surface, as defined by plan M3172.