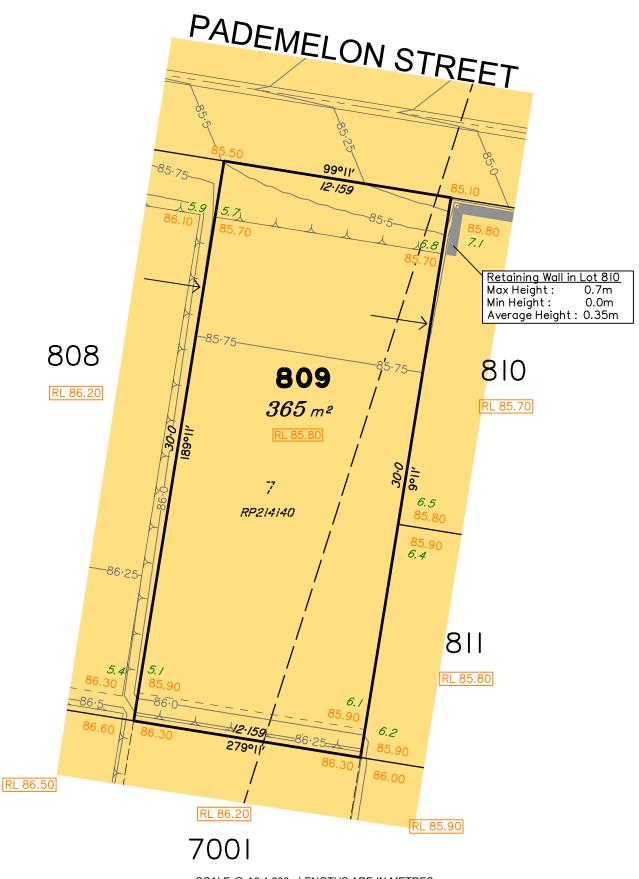

## Disclosure Plan for Proposed Lot 809 (Restricted) on SP327229

Existing Title Reference: 51253830

Locality of Redbank Plains (Ipswich City Council)

was granted by Ipswich City Council on 22/04/2021.

All fill shall be placed and compacted in a controlled manner under Level 1 supervision and certification in

Part of Lot 809 is restricted to the depth of 15.24 metres

from the surface, as defined by plan M3172.

10/03/2021 by KN Group Pty Ltd.

(Application No: 5135/2021/OW)

accordance with AS3798-2007.

by the Ipswich City Council on 08/09/2020.

(Application No: 2098/2015/MAMC/A).

Plan No. 9112 S 11 DP A 809

Saunders Havill Group Pty Ltd ABN 24 144 972 949 Brisbane Springfield Rockhampton phone 1300 123 SHG web www.saundershavill.com

head office 9 Thompson St Bowen Hills Q 4006

ø surveying ø town planning ø urban design ø environmental management ø landscape architecture