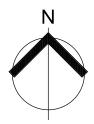

Disclosure Plan for Proposed Lot 796 (Restricted) on SP327229

Described as part of Lot 7001 (Restricted) on SP318872 Existing Title Reference: 51253830

Locality of Redbank Plains (Ipswich City Council)

Level Datum: AHD der.
Origin of Levels: PM122058
RL of Origin: 83.522
Contour Interval: 0.25m

Scale @A3 1: 200

Plan No. 9112 S 11 DP B\_796

Saunders Havill Group Pty Ltd ABN 24 144 972 949
Brisbane Springfield Rockhampton
head office 9 Thompson St Bowen Hills Q 4006
phone 1300 123 SHG web www.saundershavill.com

■ surveying ■ town planning ● urban design ■ environmental management ■ landscape architecture

SCALE @ A3 1:200 - LENGTHS ARE IN METRES 18 20

Area of Cut Area of Fill **Design Contours** Depth of Fill Top of Batter

Retaining Wall Preferred Earthworks Pad Level

Finished Surface Design Level Optional Built to Boundary Wall

(Not all items in this legend may be relevant to the lot shown on this plan)

Lot 796 is restricted to the depth of 18.288 metres from the surface, as defined by plan M3172.

| ı |       | No. | by  | Date     | Chkd | Description                   |
|---|-------|-----|-----|----------|------|-------------------------------|
|   | S     | Α   | TBG | 13/05/21 | CU   | Original Issue                |
|   | senss | В   | TBG | 17/06/21 | TG   | Side retaining walls extended |
|   | 8     |     |     |          |      |                               |
|   |       |     |     |          |      |                               |