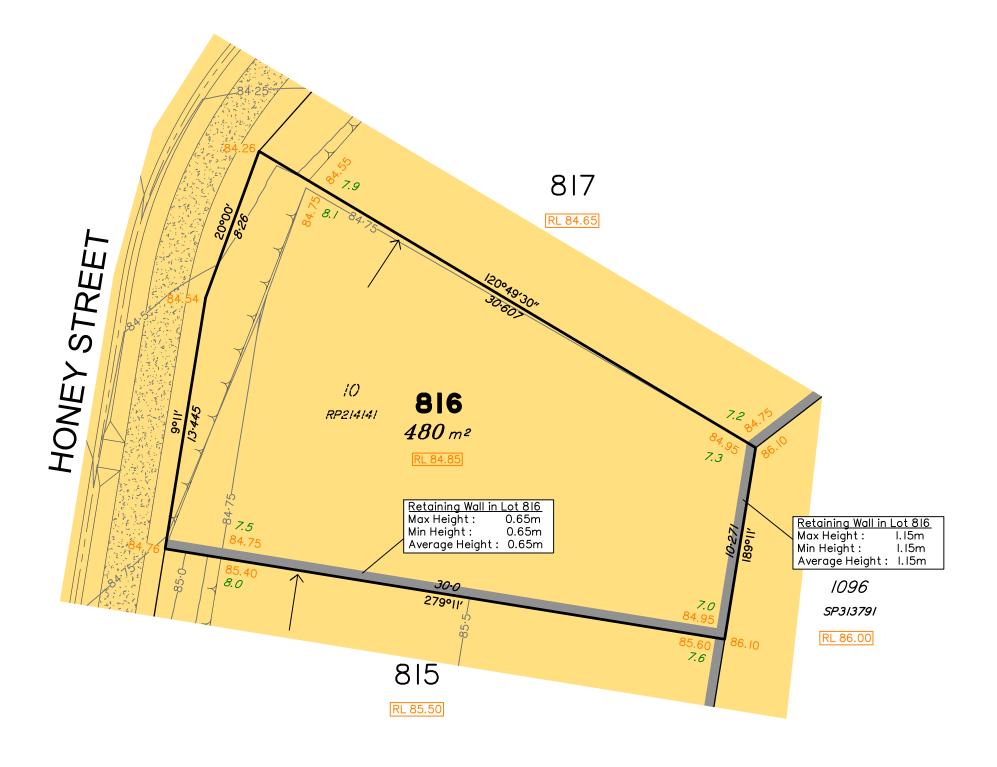

## Disclosure Plan for Proposed Lot 815 (Restricted) on SP327229

Described as part of Lot 7001 (Restricted) on SP318872 Existing Title Reference: 51253830

Locality of Redbank Plains (Ipswich City Council)