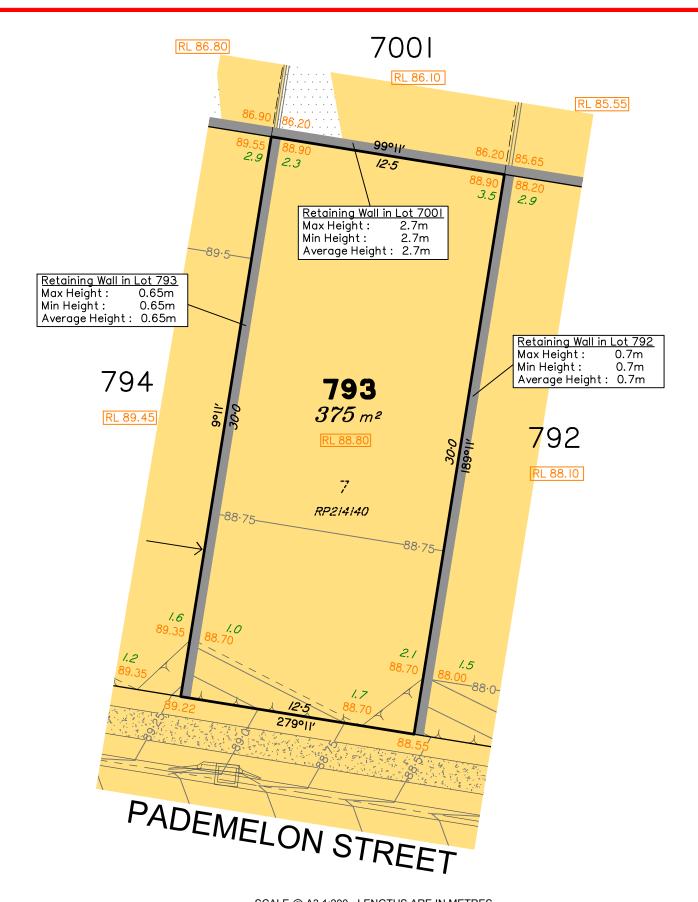

Lot 793 is restricted to the depth of 18.288 metres from the surface, as defined by plan M3172.

## Disclosure Plan for Proposed Lot 793 (Restricted) on SP327229

Described as part of Lot 7001 (Restricted) on SP318872 Existing Title Reference: 51253830

Locality of Redbank Plains (Ipswich City Council)

Level Datum: AHD der. Origin of Levels: PM122058 RL of Origin: 83.522 Contour Interval: 0.25m

Scale @A3 1: 200

Area of Cut Area of Fill **Design Contours** Depth of Fill Top of Batter Retaining Wall Preferred Earthworks Pad Level