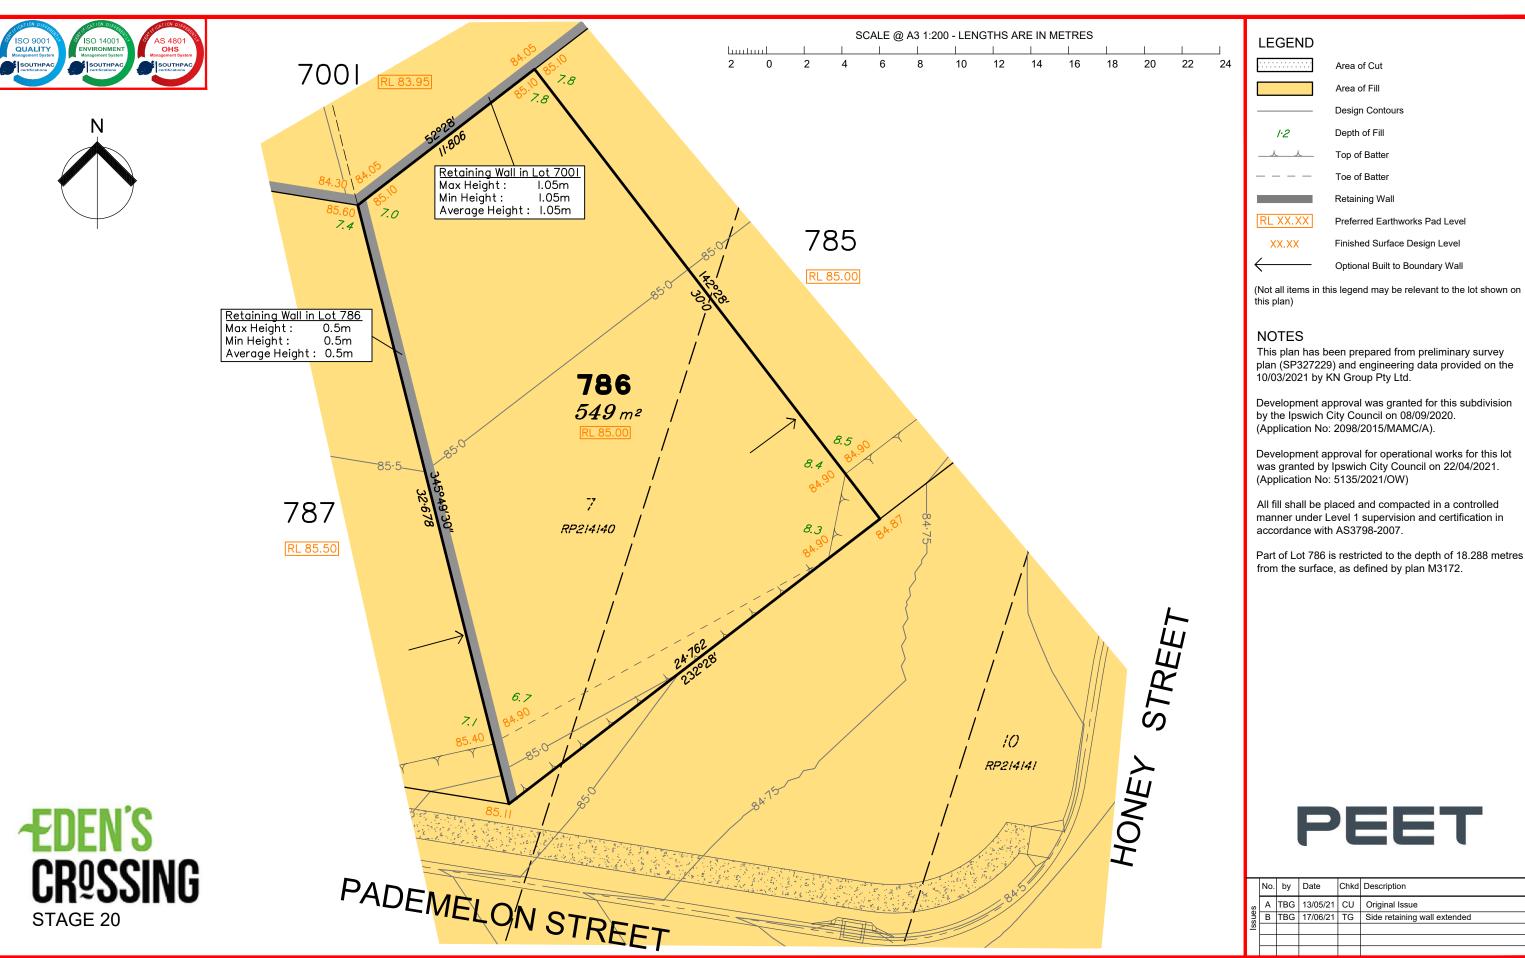

Disclosure Plan for Proposed Lot 786 (Restricted) on SP327229

Described as part of Lot 7001 (Restricted) on SP318872 Existing Title Reference: 51253830

Locality of Redbank Plains (Ipswich City Council)

🏮 🍠 saunders havill group

#### NOTES

This plan has been prepared from preliminary survey plan (SP327229) and engineering data provided on the 10/03/2021 by KN Group Pty Ltd.

Development approval was granted for this subdivision by the Ipswich City Council on 08/09/2020. (Application No: 2098/2015/MAMC/A).

Development approval for operational works for this lot was granted by Ipswich City Council on 22/04/2021. (Application No: 5135/2021/OW)

All fill shall be placed and compacted in a controlled manner under Level 1 supervision and certification in accordance with AS3798-2007.

Part of Lot 782 is restricted to the depth of 15.24 metres from the surface, as defined by plan M3172.