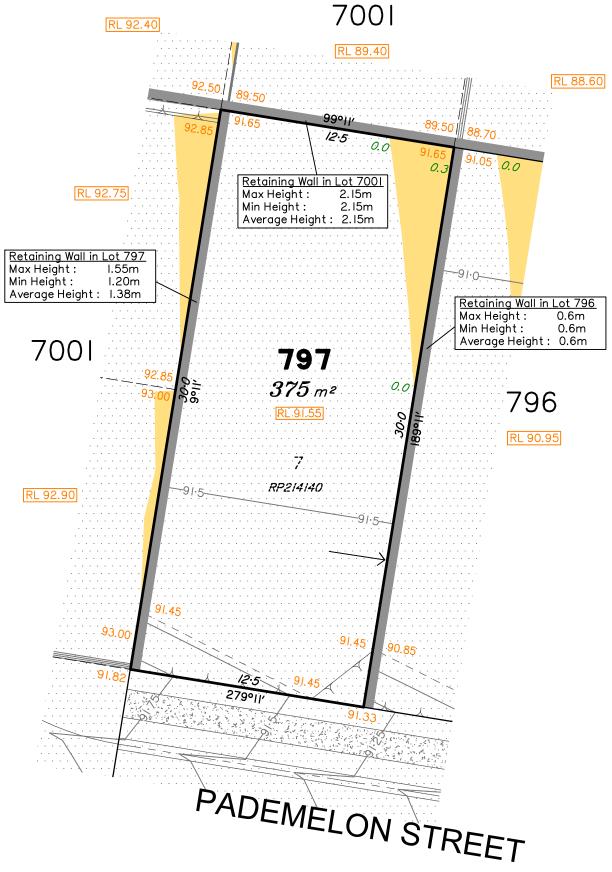

## Disclosure Plan for Proposed Lot 797 (Restricted) on SP327229

Described as part of Lot 7001 (Restricted) on SP318872 Existing Title Reference: 51253830

Locality of Redbank Plains (Ipswich City Council)

Level Datum: AHD der. Origin of Levels: PM122058 RL of Origin: 83.522 Contour Interval: 0.25m

Scale @A3 1: 200

**CROSSING** STAGE 20

SCALE @ A3 1:200 - LENGTHS ARE IN METRES 18 20

This Disclosure Plan is prepared for the sole purpose of satisfying

Lot 797 is restricted to the depth of 18.288 metres from the surface, as defined by plan M3172.

|   |          | No. | by  | Date     | Chkd | Description                  |
|---|----------|-----|-----|----------|------|------------------------------|
|   | S        | Α   | TBG | 13/05/21 | CU   | Original Issue               |
| ı | senss    | В   | TBG | 17/06/21 | TG   | Side retaining wall extended |
| ı | <u>8</u> |     |     |          |      |                              |
| ı |          |     |     |          |      |                              |

Lot 796 is restricted to the depth of 18.288 metres from the surface, as defined by plan M3172.

| ı |       | No. | by  | Date     | Chkd | Description                   |
|---|-------|-----|-----|----------|------|-------------------------------|
|   | S     | Α   | TBG | 13/05/21 | CU   | Original Issue                |
|   | senss | В   | TBG | 17/06/21 | TG   | Side retaining walls extended |
|   | 8     |     |     |          |      |                               |
|   |       |     |     |          |      |                               |