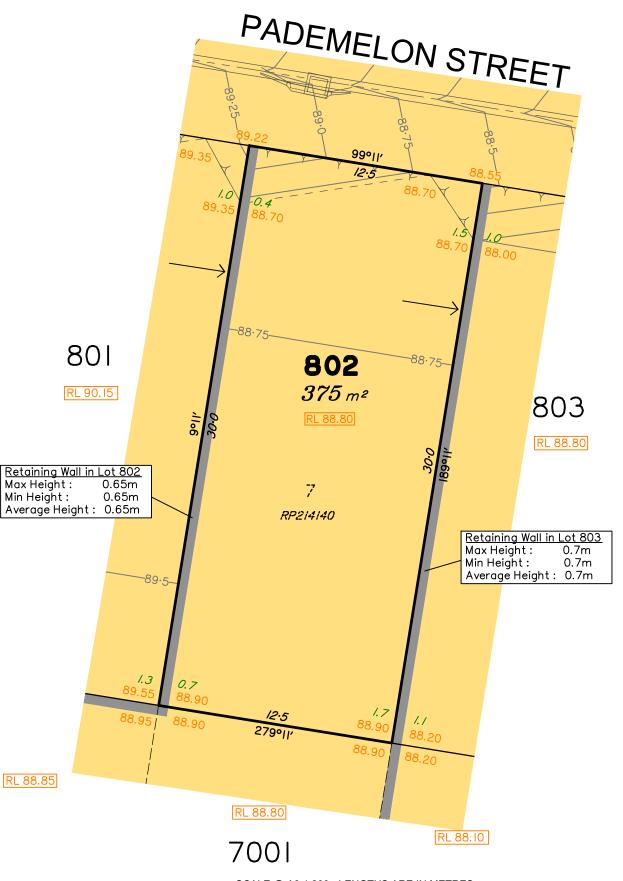

## Disclosure Plan for Proposed Lot 802 (Restricted) on SP327229

Described as part of Lot 7001 (Restricted) on SP318872 Existing Title Reference: 51253830

Locality of Redbank Plains (Ipswich City Council)

Level Datum: AHD der.
Origin of Levels: PM122058
RL of Origin: 83.522
Contour Interval: 0.25m

Scale @A3 1: 200

This Disclosure Plan is prepared for the sole purpose of satisfying the Disclosure requirements of the Land Sales Act and SHOULD NOT be used for any other purpose, particularly as-constructed purposes. This information is compiled from design plans only, unless otherwise stated, and therefore is subject to final survey and construction of operational works.

Lot 802 is restricted to the depth of 18.288 metres from the surface, as defined by plan M3172.

|          | No. | by  | Date     | Chkd | Description                   |
|----------|-----|-----|----------|------|-------------------------------|
| S        | Α   | TBG | 13/05/21 | CU   | Original Issue                |
| senss    | В   | TBG | 17/06/21 | TG   | Side retaining walls extended |
| <u>s</u> |     |     |          |      |                               |
|          |     |     |          |      |                               |

Development approval for operational works for this lot was granted by Ipswich City Council on 22/04/2021. (Application No: 5135/2021/OW)

All fill shall be placed and compacted in a controlled manner under Level 1 supervision and certification in accordance with AS3798-2007.

#### NOTES

This plan has been prepared from preliminary survey plan (SP327229) and engineering data provided on the 10/03/2021 by KN Group Pty Ltd.

Development approval was granted for this subdivision by the Ipswich City Council on 08/09/2020. (Application No: 2098/2015/MAMC/A).