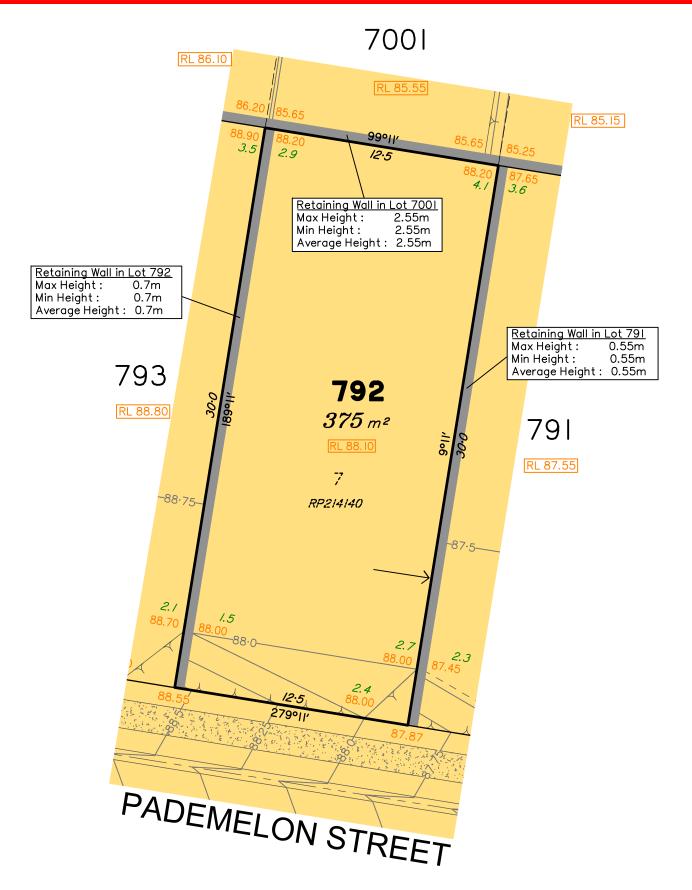

Lot 792 is restricted to the depth of 18.288 metres from the surface, as defined by plan M3172.

|   |       | No. | by  | Date     | Chkd | Description                   |
|---|-------|-----|-----|----------|------|-------------------------------|
| ı | S     | Α   | TBG | 13/05/21 | CU   | Original Issue                |
|   | senss | В   | TBG | 17/06/21 | TG   | Side retaining walls extended |
|   | 8     |     |     |          |      |                               |
|   |       |     |     |          |      |                               |

## Disclosure Plan for Proposed Lot 792 (Restricted) on SP327229

Described as part of Lot 7001 (Restricted) on SP318872 Existing Title Reference: 51253830

Locality of Redbank Plains (Ipswich City Council)

Level Datum: AHD der. Origin of Levels: PM122058 RL of Origin: 83.522 Contour Interval: 0.25m

Scale @A3 1: 200

Area of Cut Area of Fill **Design Contours** Depth of Fill Top of Batter

> Toe of Batter Retaining Wall