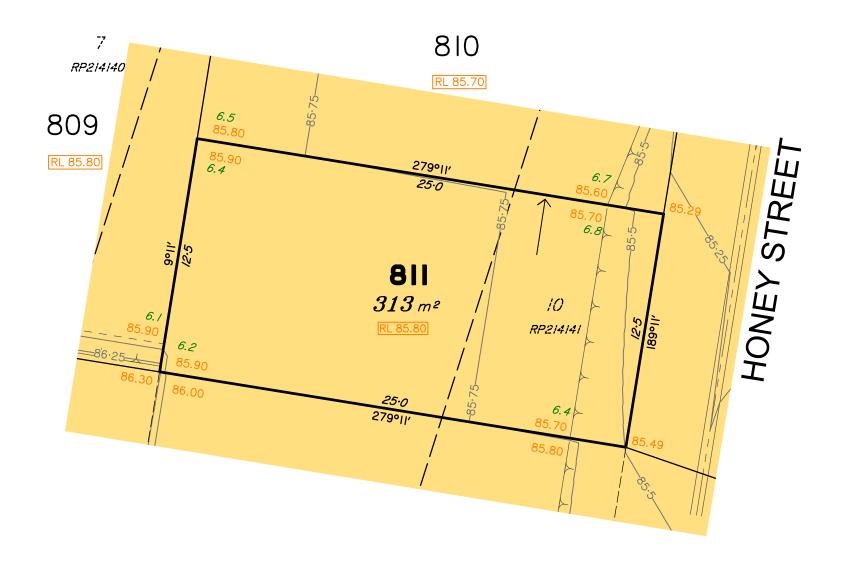

# **CROSSING** STAGE 20

purposes. This information is compiled from design plans only,

unless otherwise stated, and therefore is subject to final survey

and construction of operational works.

This Disclosure Plan is prepared for the sole purpose of satisfying Disclosure Plan for Proposed Lot 811 (Restricted) on SP327229 the Disclosure requirements of the Land Sales Act and SHOULD NOT be used for any other purpose, particularly as-constructed

Existing Title Reference: 51253830

Locality of Redbank Plains (Ipswich City Council)

Level Datum: AHD der. Origin of Levels: PM122058 RL of Origin: 83.522 Contour Interval: 0.25m

Scale @A3 1: 200

PEET

No. by Date Chkd Description A TBG 13/05/21 CU Original Issue

Part of Lot 811 is restricted to the depth of 15.24 metres

from the surface, as defined by plan M3172.

10/03/2021 by KN Group Pty Ltd.

(Application No: 5135/2021/OW)

accordance with AS3798-2007.

by the Ipswich City Council on 08/09/2020. (Application No: 2098/2015/MAMC/A).

Plan No. 9112 S 11 DP A 811

Saunders Havill Group Pty Ltd ABN 24 144 972 949 Brisbane Springfield Rockhampton head office 9 Thompson St Bowen Hills Q 4006

phone 1300 123 SHG web www.saundershavill.com ø surveying ø town planning ø urban design ø environmental management ø landscape architecture Described as part of Lot 7001 (Restricted) on SP318872