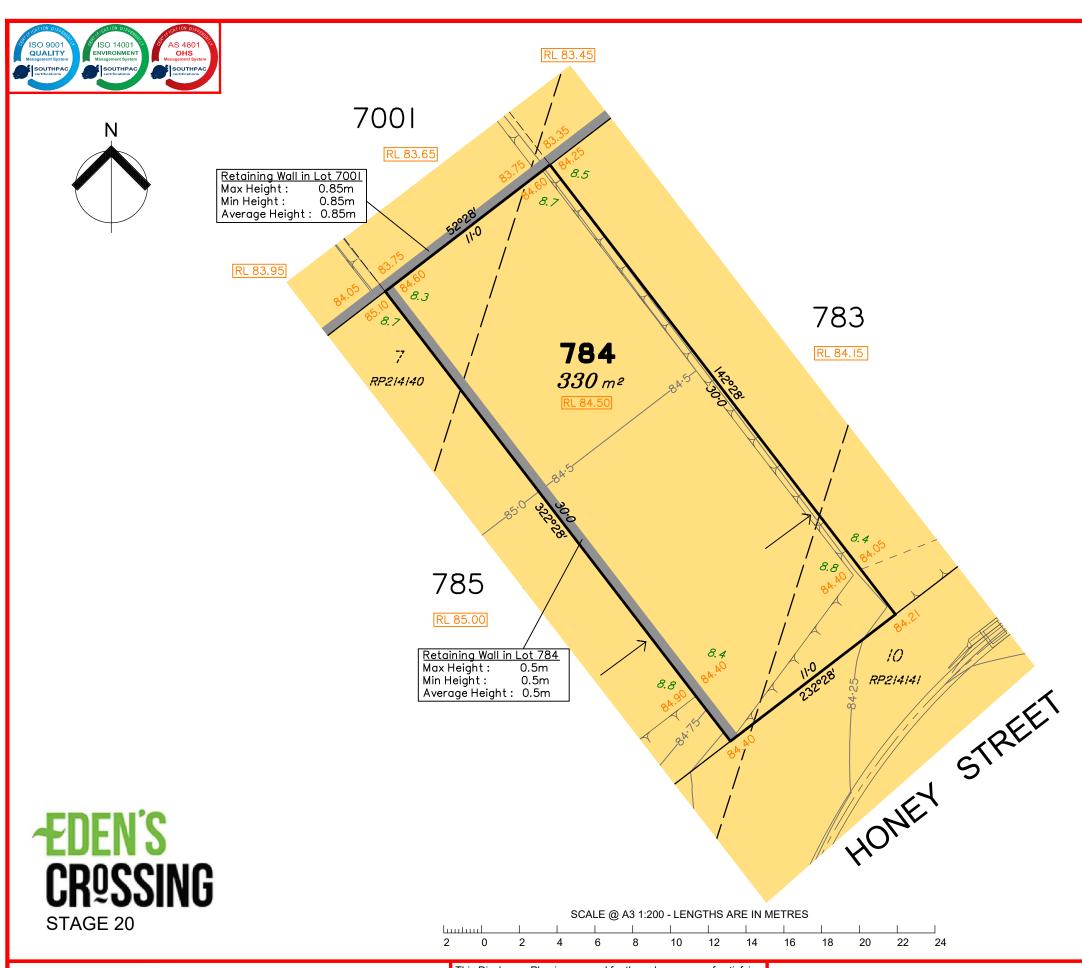

## Disclosure Plan for Proposed Lot 784 (Restricted) on SP327229

Described as part of Lot 7001 (Restricted) on SP318872 Existing Title Reference: 51253830

Locality of Redbank Plains (Ipswich City Council)

Level Datum: AHD der. Origin of Levels: PM122058 RL of Origin: 83.522 Contour Interval: 0.25m

Scale @A3 1: 200

Area of Cut Area of Fill

**Design Contours** 

Depth of Fill Top of Batter

Retaining Wall

Preferred Earthworks Pad Level

Finished Surface Design Level Optional Built to Boundary Wall

(Not all items in this legend may be relevant to the lot shown on this plan)

#### NOTES

This plan has been prepared from preliminary survey plan (SP327229) and engineering data provided on the 10/03/2021 by KN Group Pty Ltd.

Development approval was granted for this subdivision by the Ipswich City Council on 08/09/2020. (Application No: 2098/2015/MAMC/A).

Development approval for operational works for this lot was granted by Ipswich City Council on 22/04/2021. (Application No: 5135/2021/OW)

All fill shall be placed and compacted in a controlled manner under Level 1 supervision and certification in accordance with AS3798-2007.

Part of Lot 785 is restricted to the depth of 18.288 metres from the surface, as defined by plan M3172.