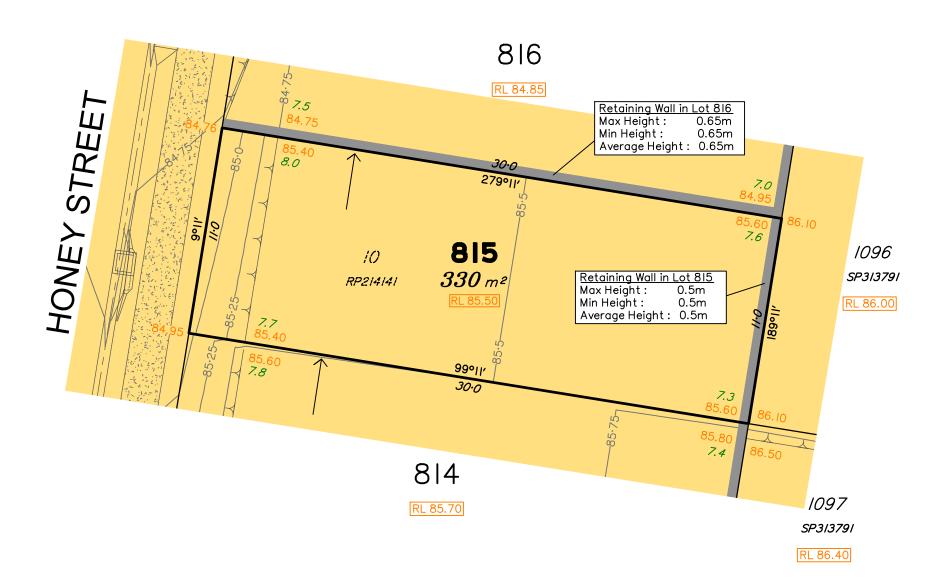

Lot 815 is restricted to the depth of 15.24 metres from the surface, as defined by plan M3172.

# PEET

|  | Issues | No. | by  | Date     | Chkd | Description                  |
|--|--------|-----|-----|----------|------|------------------------------|
|  |        | Α   | TBG | 13/05/21 | CU   | Original Issue               |
|  |        | В   | TBG | 17/06/21 | TG   | Side retaining wall extended |
|  |        |     |     |          |      |                              |
|  |        |     |     |          |      |                              |
|  |        |     |     |          |      |                              |

## Disclosure Plan for Proposed Lot 815 (Restricted) on SP327229

Described as part of Lot 7001 (Restricted) on SP318872 Existing Title Reference: 51253830

Locality of Redbank Plains (Ipswich City Council)