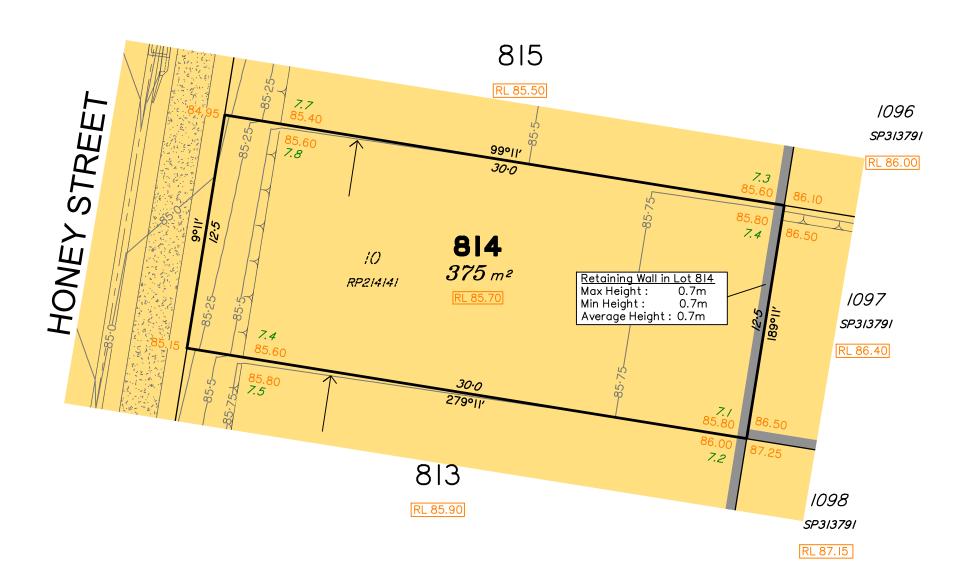

Disclosure Plan for Proposed Lot 814 (Restricted) on SP327229

Described as part of Lot 7001 (Restricted) on SP318872 Existing Title Reference: 51253830

Locality of Redbank Plains (Ipswich City Council)

Level Datum: AHD der. Origin of Levels: PM122058 RL of Origin: 83.522 Contour Interval: 0.25m

Scale @A3 1: 200

(Not all items in this legend may be relevant to the lot shown on this plan)

Optional Built to Boundary Wall

Lot 815 is restricted to the depth of 15.24 metres from the surface, as defined by plan M3172.

## Disclosure Plan for Proposed Lot 815 (Restricted) on SP327229

Described as part of Lot 7001 (Restricted) on SP318872 Existing Title Reference: 51253830

Locality of Redbank Plains (Ipswich City Council)