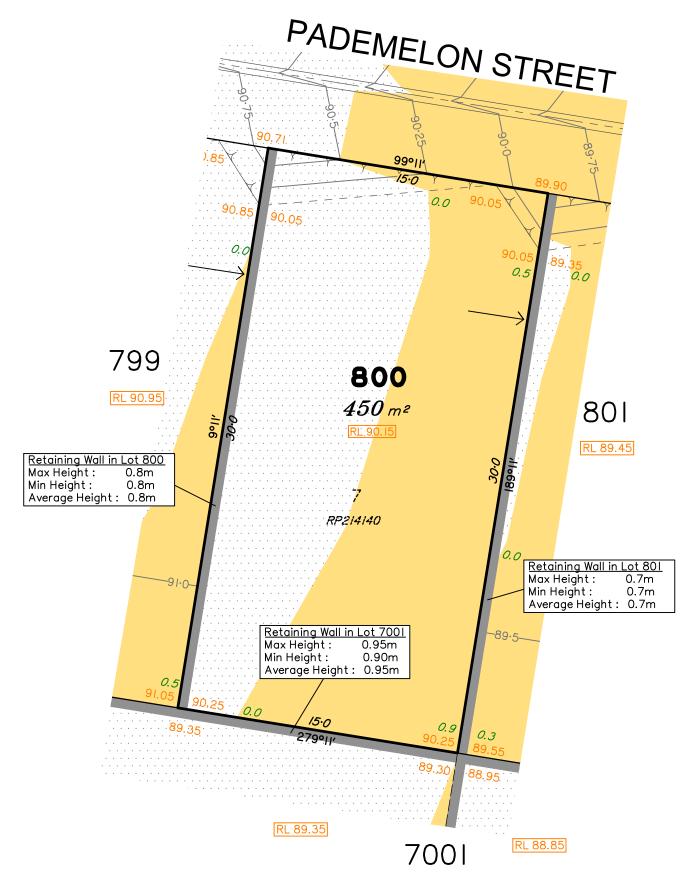

## Disclosure Plan for Proposed Lot 800 (Restricted) on SP327229

Described as part of Lot 7001 (Restricted) on SP318872 Existing Title Reference: 51253830

Locality of Redbank Plains (Ipswich City Council)

Level Datum: AHD der.
Origin of Levels: PM122058
RL of Origin: 83.522
Contour Interval: 0.25m

Scale @A3 1: 200

Area of Cut Area of Fill **Design Contours** Depth of Fill Top of Batter Retaining Wall Preferred Earthworks Pad Level Finished Surface Design Level

(Not all items in this legend may be relevant to the lot shown on this plan)

Optional Built to Boundary Wall

Lot 800 is restricted to the depth of 18.288 metres from the surface, as defined by plan M3172.