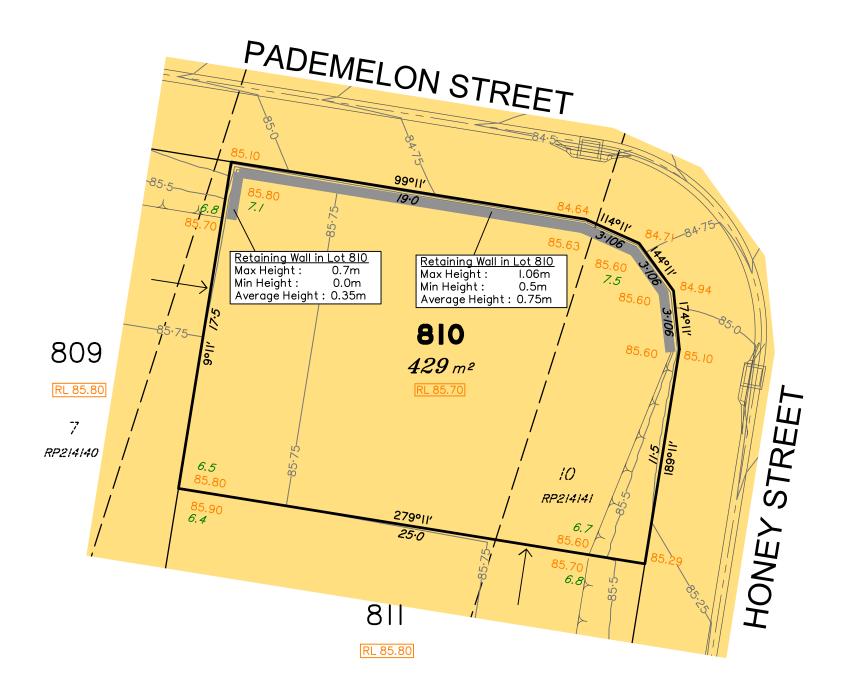

# **CROSSING** STAGE 20

SCALE @ A3 1:200 - LENGTHS ARE IN METRES 18 20

Disclosure Plan for Proposed Lot 810 (Restricted) on SP327229

Described as part of Lot 7001 (Restricted) on SP318872 Existing Title Reference: 51253830

Part of Lot 810 is restricted to the depth of 15.24 metres

from the surface, as defined by plan M3172.

10/03/2021 by KN Group Pty Ltd.

(Application No: 5135/2021/OW)

accordance with AS3798-2007.

(Application No: 2098/2015/MAMC/A).

Level Datum: AHD der. Origin of Levels: PM122058 RL of Origin: 83.522 Contour Interval: 0.25m

Scale @A3 1: 200

PEET

Plan No. 9112 S 11 DP A 810

Saunders Havill Group Pty Ltd ABN 24 144 972 949 Brisbane Springfield Rockhampton head office 9 Thompson St Bowen Hills Q 4006