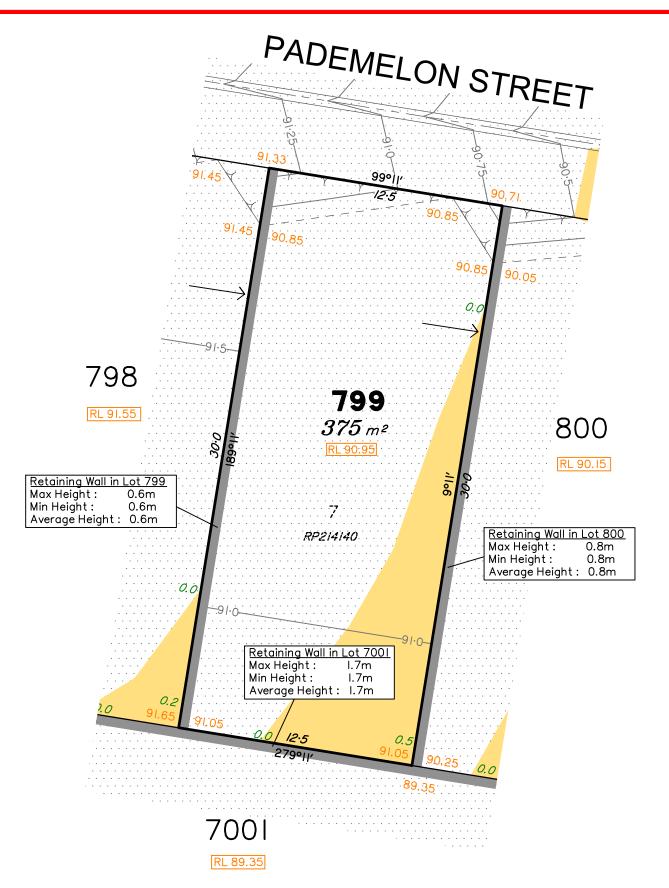

## Disclosure Plan for Proposed Lot 799 (Restricted) on SP327229

Described as part of Lot 7001 (Restricted) on SP318872 Existing Title Reference: 51253830

Locality of Redbank Plains (Ipswich City Council)

Level Datum: AHD der. Origin of Levels: PM122058 RL of Origin: 83.522 Contour Interval: 0.25m

Scale @A3 1: 200

Area of Cut

Area of Fill

Design Contours

/-2 Depth of FillTop of Batter

Toe of Batter

Retaining Wall

XX.XX Preferred Earthworks Pad Level

XX.XX Finished Surface Design Level

(Not all items in this legend may be relevant to the lot shown on this plan)

Optional Built to Boundary Wall

Lot 799 is restricted to the depth of 18.288 metres from the surface, as defined by plan M3172.

|  |          | No. | by  | Date     | Chkd | Description                   |
|--|----------|-----|-----|----------|------|-------------------------------|
|  | S        | Α   | TBG | 13/05/21 | CU   | Original Issue                |
|  | senss    | В   | TBG | 17/06/21 | TG   | Side retaining walls extended |
|  | <u>8</u> |     |     |          |      |                               |
|  |          |     |     |          |      |                               |