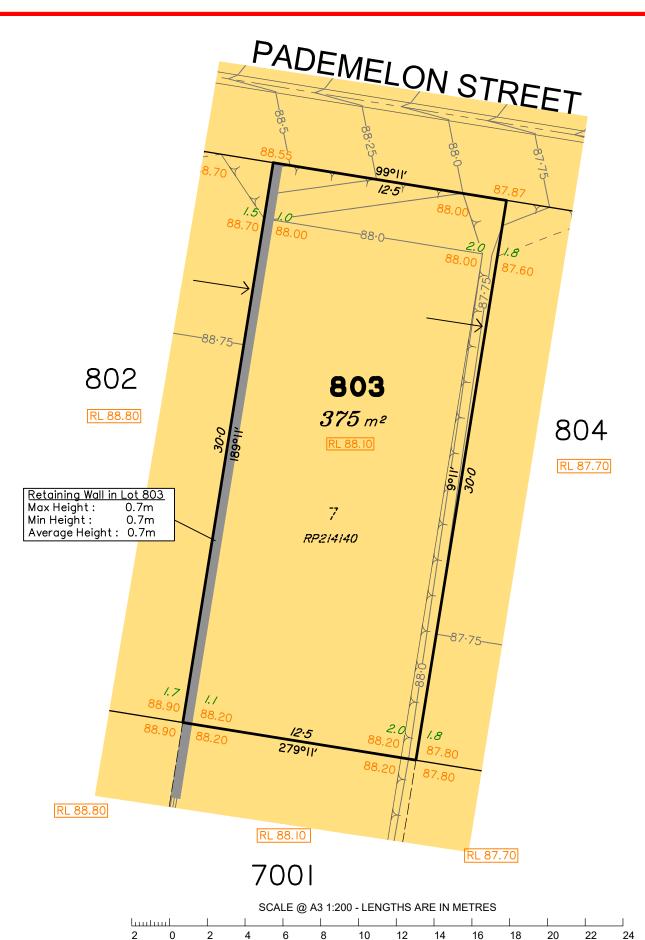

Disclosure Plan for Proposed Lot 803 (Restricted) on SP327229

Described as part of Lot 7001 (Restricted) on SP318872 Existing Title Reference: 51253830

Level Datum: AHD der. Origin of Levels: PM122058 RL of Origin: 83.522 Contour Interval: 0.25m

Scale @A3 1: 200

PEET

No. by Date Chkd Description

A TBG 13/05/21 CU Original Issue
B TBG 17/06/21 TG Side retaining wall extended

**LEGEND** 

this plan)

NOTES

Area of Cut Area of Fill **Design Contours** Depth of Fill Top of Batter

Retaining Wall

Preferred Earthworks Pad Level Finished Surface Design Level Optional Built to Boundary Wall (Not all items in this legend may be relevant to the lot shown on

This plan has been prepared from preliminary survey plan (SP327229) and engineering data provided on the

Development approval was granted for this subdivision

Development approval for operational works for this lot was granted by Ipswich City Council on 22/04/2021.

All fill shall be placed and compacted in a controlled

manner under Level 1 supervision and certification in

Lot 803 is restricted to the depth of 18.288 metres from

10/03/2021 by KN Group Pty Ltd.

(Application No: 5135/2021/OW)

accordance with AS3798-2007.

the surface, as defined by plan M3172.

by the Ipswich City Council on 08/09/2020.

(Application No: 2098/2015/MAMC/A).

Plan No. 9112 S 11 DP B 803

Saunders Havill Group Pty Ltd ABN 24 144 972 949 Brisbane Springfield Rockhampton head office 9 Thompson St Bowen Hills Q 4006 phone 1300 123 SHG web www.saundershavill.com

ø surveying ø town planning ø urban design ø environmental management ø landscape architecture

Locality of Redbank Plains (Ipswich City Council)