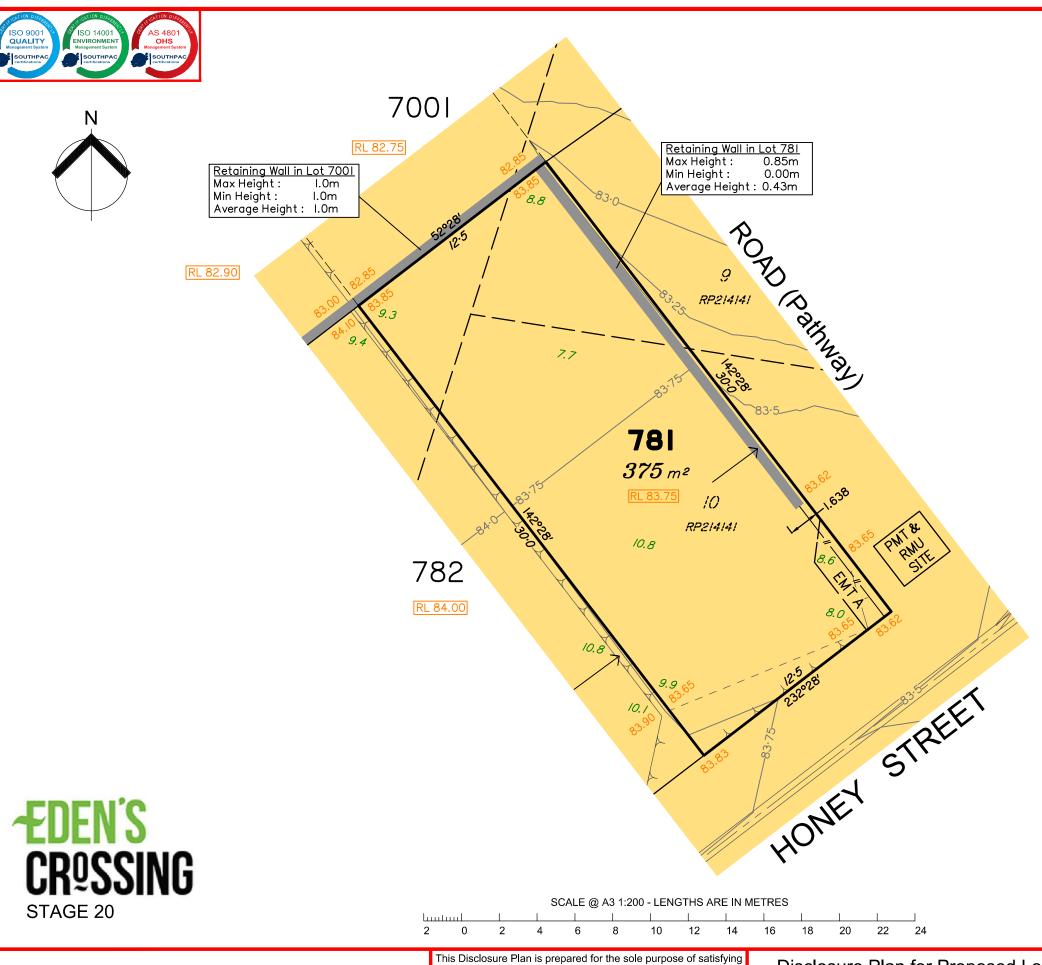

## Disclosure Plan for Proposed Lot 781 (Restricted) on SP327229

Described as part of Lot 7001 (Restricted) on SP318872 Existing Title Reference: 51253830

Locality of Redbank Plains (Ipswich City Council)

Level Datum: AHD der. Origin of Levels: PM122058 RL of Origin: 83.522 Contour Interval: 0.25m

Scale @A3 1: 200

Area of Cut Area of Fill **Design Contours** 

Depth of Fill Top of Batter

> Toe of Batter Retaining Wall

> > Preferred Earthworks Pad Level

Finished Surface Design Level Optional Built to Boundary Wall

(Not all items in this legend may be relevant to the lot shown on this plan)

#### NOTES

This plan has been prepared from preliminary survey plan (SP327229) and engineering data provided on the 10/03/2021 by KN Group Pty Ltd.

Development approval was granted for this subdivision by the Ipswich City Council on 08/09/2020. (Application No: 2098/2015/MAMC/A).

Development approval for operational works for this lot was granted by Ipswich City Council on 22/04/2021. (Application No: 5135/2021/OW)

All fill shall be placed and compacted in a controlled manner under Level 1 supervision and certification in accordance with AS3798-2007.

Part of Lot 782 is restricted to the depth of 15.24 metres from the surface, as defined by plan M3172.