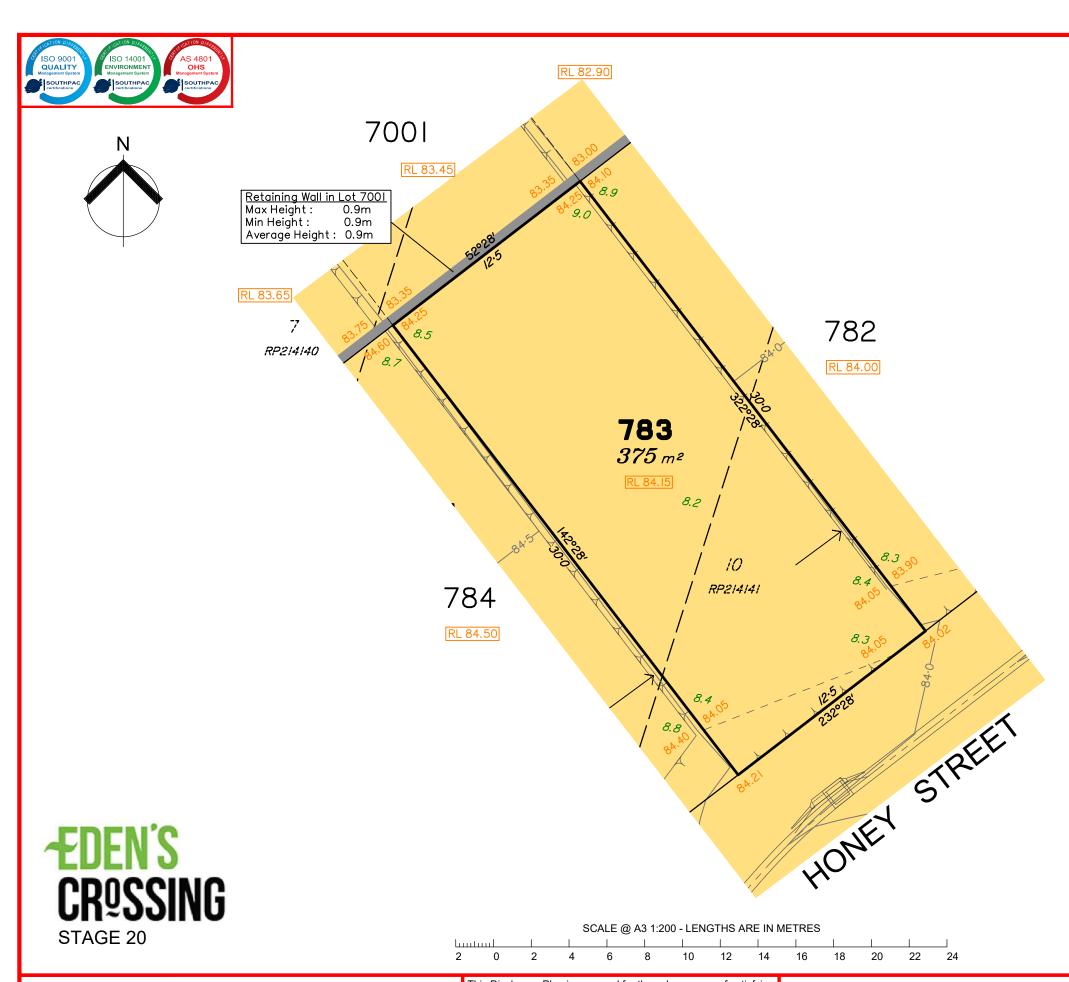

## Disclosure Plan for Proposed Lot 782 (Restricted) on SP327229

Described as part of Lot 7001 (Restricted) on SP318872 Existing Title Reference: 51253830

Locality of Redbank Plains (Ipswich City Council)

Level Datum: AHD der. Origin of Levels: PM122058 RL of Origin: 83.522 Contour Interval: 0.25m

Scale @A3 1: 200

Area of Cut Area of Fill **Design Contours** 

Depth of Fill

Top of Batter

Retaining Wall

Preferred Earthworks Pad Level

Finished Surface Design Level

Optional Built to Boundary Wall

(Not all items in this legend may be relevant to the lot shown on this plan)

## NOTES

This plan has been prepared from preliminary survey plan (SP327229) and engineering data provided on the 10/03/2021 by KN Group Pty Ltd.

Development approval was granted for this subdivision by the Ipswich City Council on 08/09/2020. (Application No: 2098/2015/MAMC/A).

Development approval for operational works for this lot was granted by Ipswich City Council on 22/04/2021. (Application No: 5135/2021/OW)

All fill shall be placed and compacted in a controlled manner under Level 1 supervision and certification in accordance with AS3798-2007.

Part of Lot 783 is restricted to the depth of 15.24 metres from the surface, as defined by plan M3172.