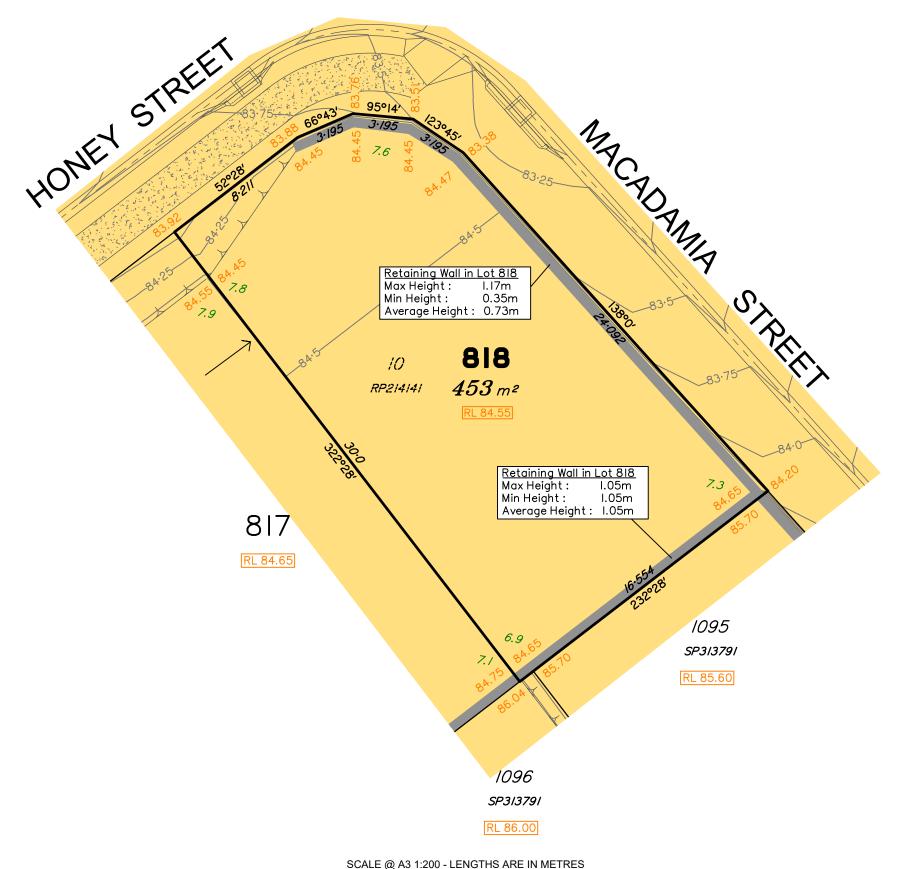

## Disclosure Plan for Proposed Lot 815 (Restricted) on SP327229

Described as part of Lot 7001 (Restricted) on SP318872 Existing Title Reference: 51253830

Locality of Redbank Plains (Ipswich City Council)