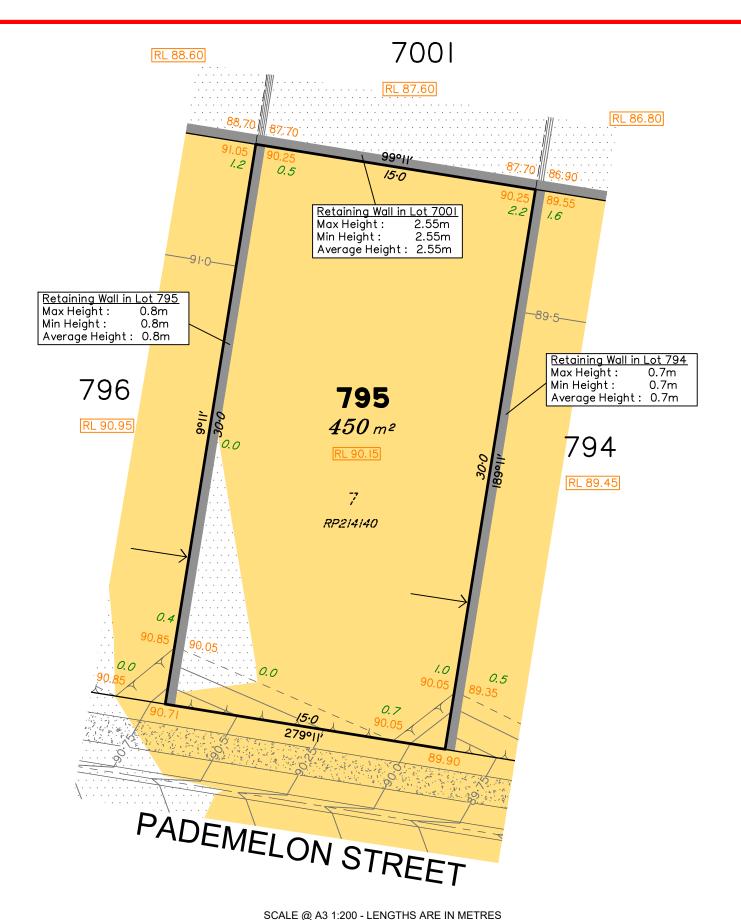

Disclosure Plan for Proposed Lot 795 (Restricted) on SP327229

Described as part of Lot 7001 (Restricted) on SP318872 Existing Title Reference: 51253830

Level Datum: AHD der. Origin of Levels: PM122058 RL of Origin: 83.522 Contour Interval: 0.25m

Scale @A3 1: 200

Plan No. 9112 S 11 DP B 795

Saunders Havill Group Pty Ltd ABN 24 144 972 949 Brisbane Springfield Rockhampton head office 9 Thompson St Bowen Hills Q 4006 phone 1300 123 SHG web www.saundershavill.com

ø surveying ø town planning ø urban design ø environmental management ø landscape architecture

Locality of Redbank Plains (Ipswich City Council)

Area of Cut

Area of Fill

Design Contours

I-2 Depth of Fill

Top of Batter

Retaining Wall

RL XX.XX Finished Surface Design Level

(Not all items in this legend may be relevant to the lot shown on this plan)

Optional Built to Boundary Wall

Lot 795 is restricted to the depth of 18.288 metres from the surface, as defined by plan M3172.