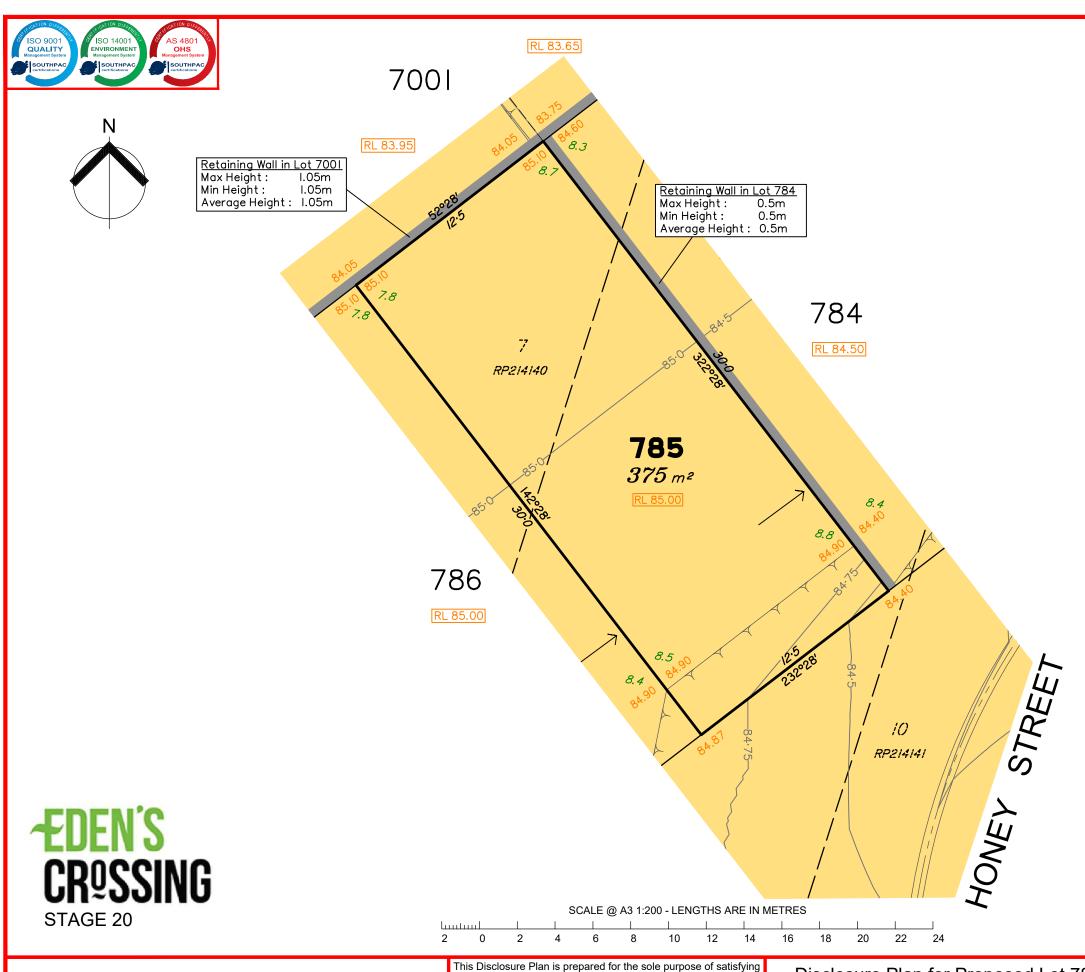

Disclosure Plan for Proposed Lot 785 (Restricted) on SP327229

Described as part of Lot 7001 (Restricted) on SP318872 Existing Title Reference: 51253830

Locality of Redbank Plains (Ipswich City Council)

Level Datum: AHD der. Origin of Levels: PM122058 RL of Origin: 83.522 Contour Interval: 0.25m

Scale @A3 1: 200

Level Datum: AHD der. Origin of Levels: PM122058 RL of Origin: 83.522 Contour Interval: 0.25m

Scale @A3 1: 200

Plan No. 9112 S 11 DP B 786

This Disclosure Plan is prepared for the sole purpose of satisfying the Disclosure requirements of the Land Sales Act and SHOULD NOT be used for any other purpose, particularly as-constructed purposes. This information is compiled from design plans only, unless otherwise stated, and therefore is subject to final survey and construction of operational works.

Disclosure Plan for Proposed Lot 786 (Restricted) on SP327229

Described as part of Lot 7001 (Restricted) on SP318872 Existing Title Reference: 51253830

Locality of Redbank Plains (Ipswich City Council)

🏮 🍠 saunders havill group