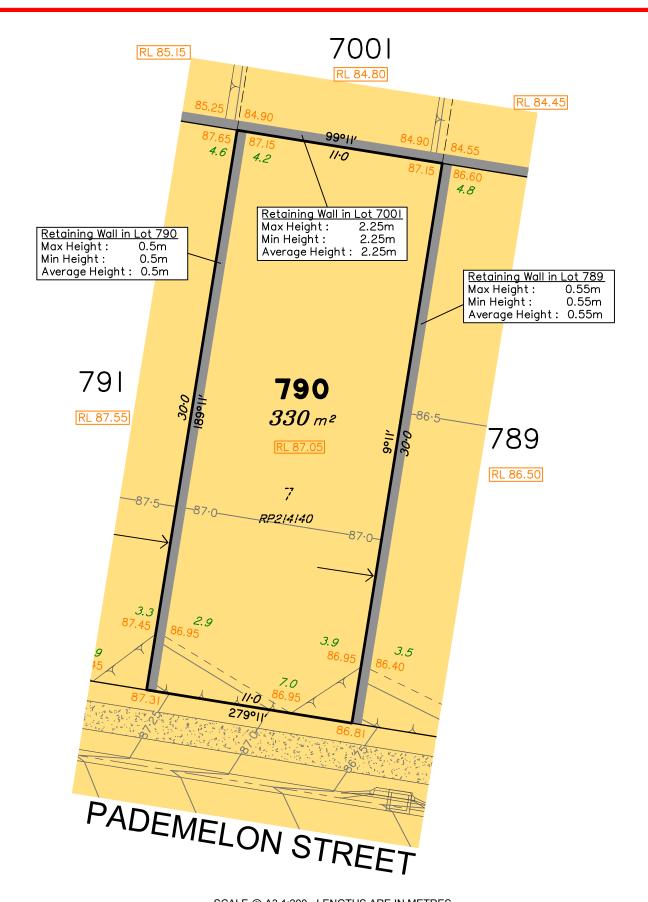

Lot 790 is restricted to the depth of 18.288 metres from the surface, as defined by plan M3172.

| ı |          | No. | by  | Date     | Chkd | Description                   |
|---|----------|-----|-----|----------|------|-------------------------------|
| ı | sər      | Α   | TBG | 13/05/21 | CU   | Original Issue                |
| ı | ssne     | В   | TBG | 17/06/21 | TG   | Side retaining walls extended |
| ı | <u>8</u> |     |     |          |      |                               |
|   |          |     |     |          |      |                               |

## Disclosure Plan for Proposed Lot 790 (Restricted) on SP327229

Described as part of Lot 7001 (Restricted) on SP318872 Existing Title Reference: 51253830

Locality of Redbank Plains (Ipswich City Council)

Lot 791 is restricted to the depth of 18.288 metres from the surface, as defined by plan M3172.

|   |          | No. | by  | Date     | Chkd | Description                   |
|---|----------|-----|-----|----------|------|-------------------------------|
| ı | S        | Α   | TBG | 13/05/21 | CU   | Original Issue                |
| ı | senss    | В   | TBG | 17/06/21 | TG   | Side retaining walls extended |
| ı | <u>8</u> |     |     |          |      |                               |
|   |          |     |     |          |      |                               |

## Disclosure Plan for Proposed Lot 791 (Restricted) on SP327229

18

Described as part of Lot 7001 (Restricted) on SP318872 Existing Title Reference: 51253830

Locality of Redbank Plains (Ipswich City Council)