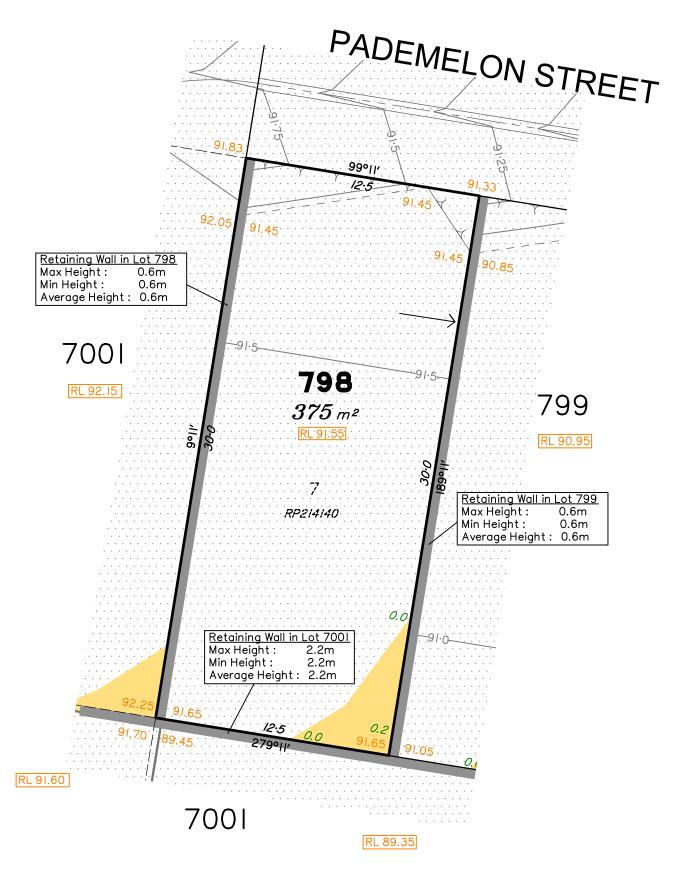

## Disclosure Plan for Proposed Lot 798 (Restricted) on SP327229

Described as part of Lot 7001 (Restricted) on SP318872 Existing Title Reference: 51253830

Level Datum: AHD der. Origin of Levels: PM122058 RL of Origin: 83.522

Contour Interval: 0.25m

Scale @A3 1: 200

PEET

No. by Date Chkd Description A TBG 13/05/21 CU Original Issue

B TBG 17/06/21 TG Side retaining walls extended

**LEGEND** 

this plan)

NOTES

Area of Cut Area of Fill **Design Contours** Depth of Fill Top of Batter

Retaining Wall

Preferred Earthworks Pad Level Finished Surface Design Level Optional Built to Boundary Wall

(Not all items in this legend may be relevant to the lot shown on

10/03/2021 by KN Group Pty Ltd.

(Application No: 5135/2021/OW)

accordance with AS3798-2007.

the surface, as defined by plan M3172.

by the Ipswich City Council on 08/09/2020.

(Application No: 2098/2015/MAMC/A).