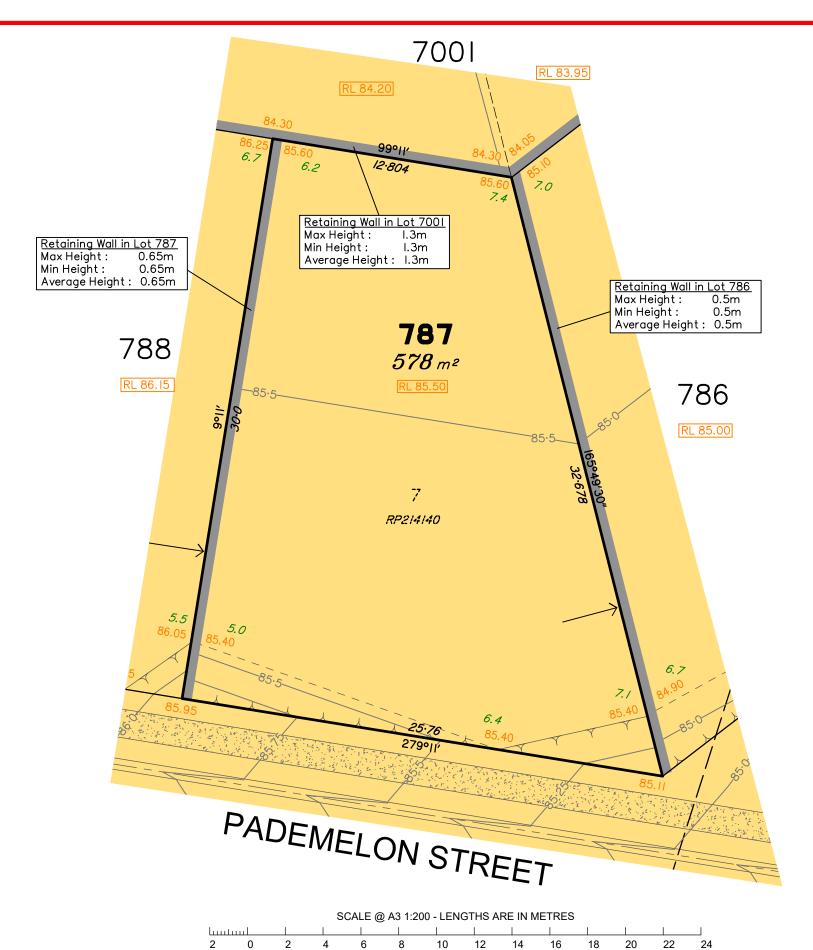

Disclosure Plan for Proposed Lot 787 (Restricted) on SP327229

Described as part of Lot 7001 (Restricted) on SP318872 Existing Title Reference: 51253830

Locality of Redbank Plains (Ipswich City Council)

Level Datum: AHD der. Origin of Levels: PM122058 RL of Origin: 83.522 Contour Interval: 0.25m

#### NOTES

This plan has been prepared from preliminary survey plan (SP327229) and engineering data provided on the 10/03/2021 by KN Group Pty Ltd.

Development approval was granted for this subdivision by the Ipswich City Council on 08/09/2020. (Application No: 2098/2015/MAMC/A).

Development approval for operational works for this lot was granted by Ipswich City Council on 22/04/2021. (Application No: 5135/2021/OW)

All fill shall be placed and compacted in a controlled manner under Level 1 supervision and certification in accordance with AS3798-2007.

Lot 787 is restricted to the depth of 18.288 metres from the surface, as defined by plan M3172.