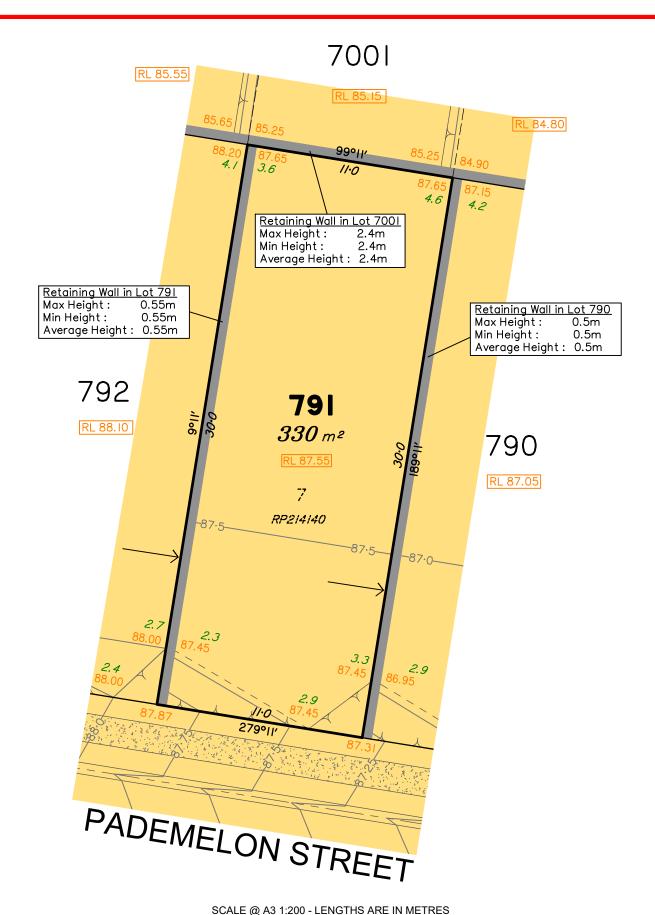

Lot 791 is restricted to the depth of 18.288 metres from the surface, as defined by plan M3172.

|   |          | No. | by  | Date     | Chkd | Description                   |
|---|----------|-----|-----|----------|------|-------------------------------|
| ı | S        | Α   | TBG | 13/05/21 | CU   | Original Issue                |
| ı | senss    | В   | TBG | 17/06/21 | TG   | Side retaining walls extended |
| ı | <u>8</u> |     |     |          |      |                               |
|   |          |     |     |          |      |                               |

## Disclosure Plan for Proposed Lot 791 (Restricted) on SP327229

18

Described as part of Lot 7001 (Restricted) on SP318872 Existing Title Reference: 51253830

Locality of Redbank Plains (Ipswich City Council)

Level Datum: AHD der. Origin of Levels: PM122058 RL of Origin: 83.522

Contour Interval: 0.25m

Scale @A3 1: 200

Plan No. 9112 S 11 DP B\_791

Saunders Havill Group Pty Ltd ABN 24 144 972 949
Brisbane Springfield Rockhampton
head office 9 Thompson St Bowen Hills Q 4006
phone I300 I23 SHG web www.saundershavill.com