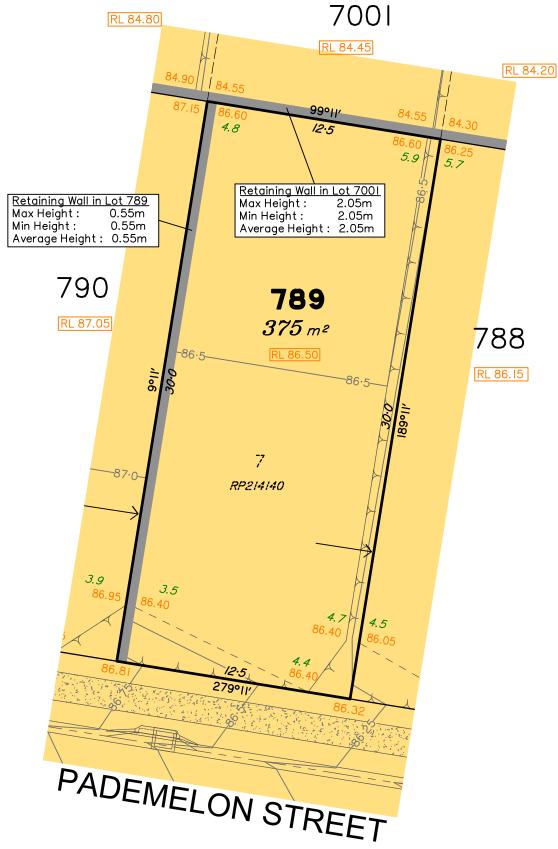

Lot 789 is restricted to the depth of 18.288 metres from the surface, as defined by plan M3172.

Disclosure Plan for Proposed Lot 789 (Restricted) on SP327229

Described as part of Lot 7001 (Restricted) on SP318872 Existing Title Reference: 51253830

Locality of Redbank Plains (Ipswich City Council)

Level Datum: AHD der. Origin of Levels: PM122058 RL of Origin: 83.522 Contour Interval: 0.25m

Lot 790 is restricted to the depth of 18.288 metres from the surface, as defined by plan M3172.

| ı |          | No. | by  | Date     | Chkd | Description                   |
|---|----------|-----|-----|----------|------|-------------------------------|
| ı | sər      | Α   | TBG | 13/05/21 | CU   | Original Issue                |
| ı | ssne     | В   | TBG | 17/06/21 | TG   | Side retaining walls extended |
| ı | <u>8</u> |     |     |          |      |                               |
|   |          |     |     |          |      |                               |

## Disclosure Plan for Proposed Lot 790 (Restricted) on SP327229

Described as part of Lot 7001 (Restricted) on SP318872 Existing Title Reference: 51253830

Locality of Redbank Plains (Ipswich City Council)