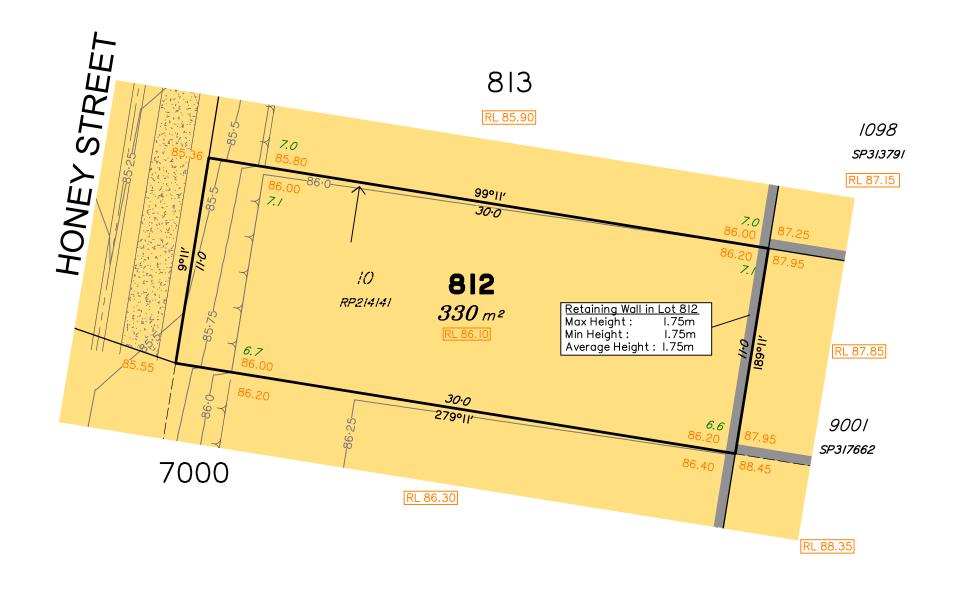

## Disclosure Plan for Proposed Lot 812 (Restricted) on SP327229

Described as part of Lot 7001 (Restricted) on SP318872 Existing Title Reference: 51253830

Locality of Redbank Plains (Ipswich City Council)

Level Datum: AHD der. Origin of Levels: PM122058 RL of Origin: 83.522 Contour Interval: 0.25m

Scale @A3 1: 200

(Not all items in this legend may be relevant to the lot shown on this plan)

Optional Built to Boundary Wall

Lot 813 is restricted to the depth of 15.24 metres from the surface, as defined by plan M3172.

## Disclosure Plan for Proposed Lot 813 (Restricted) on SP327229

Described as part of Lot 7001 (Restricted) on SP318872 Existing Title Reference: 51253830

Locality of Redbank Plains (Ipswich City Council)