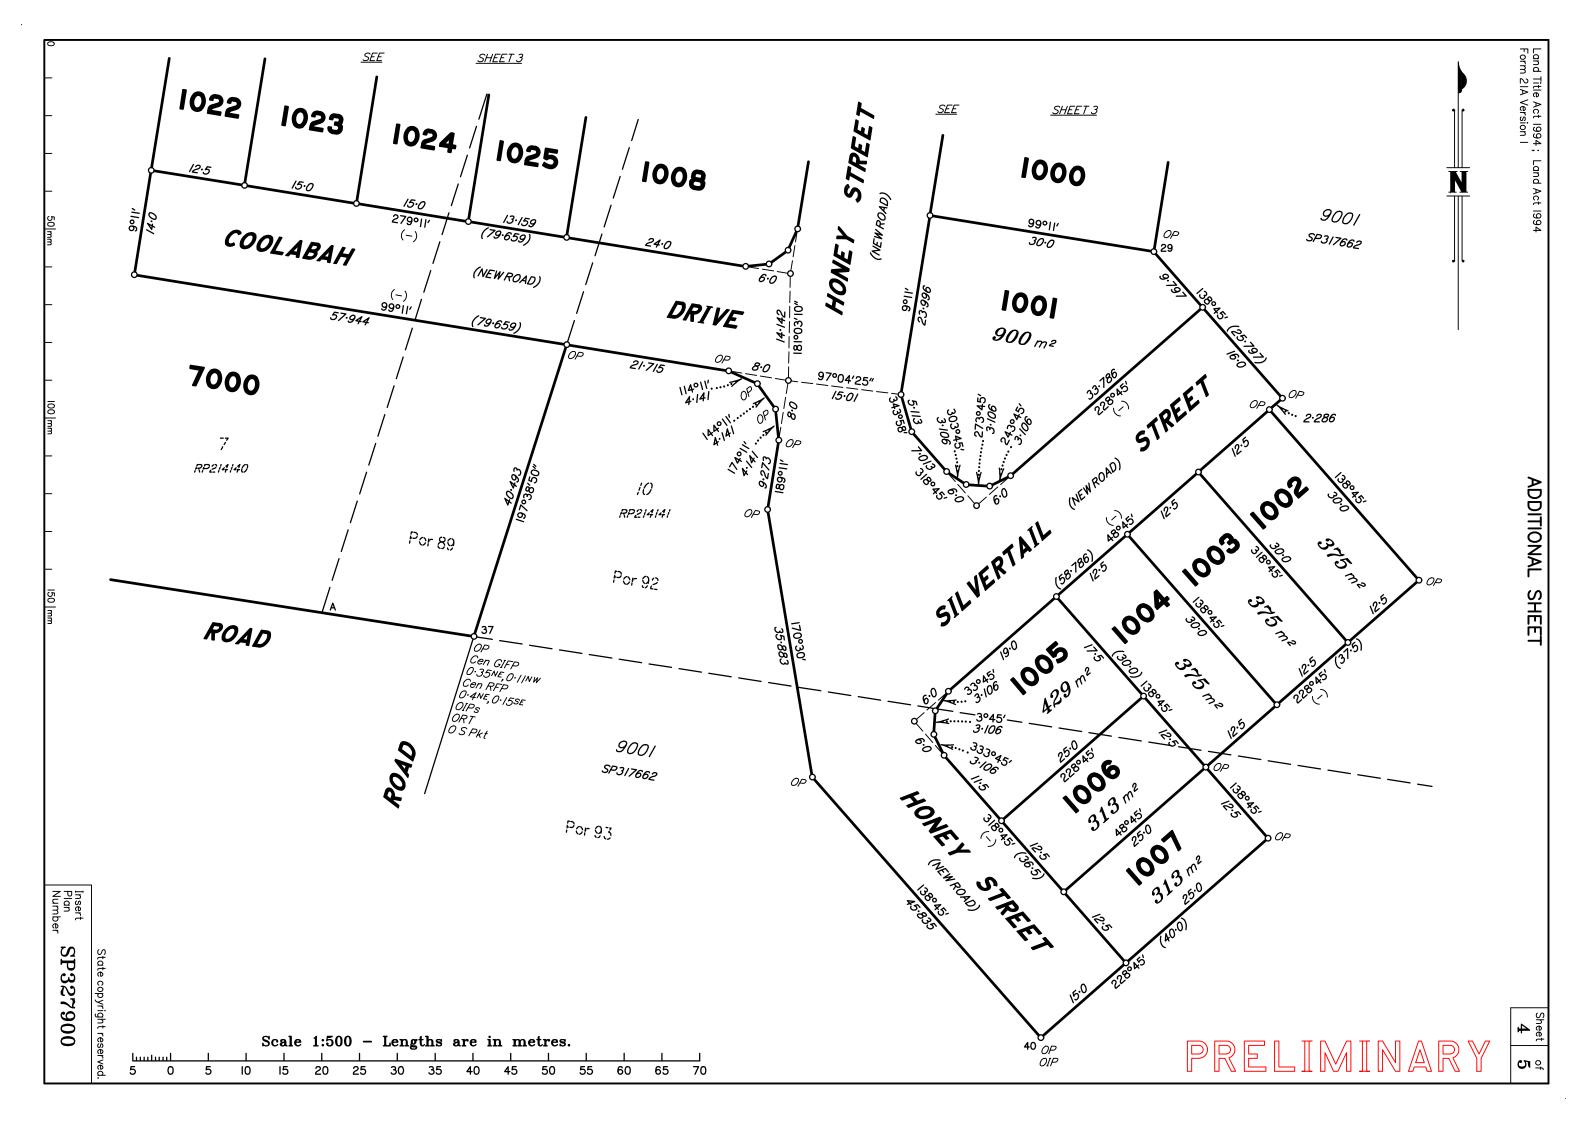

| Land Title Act 1994; Land Act 1994<br>Form 21B Version 2 |                           |                | WARNING: Folded or Mutilated Plans will not be accepted.  Plans may be rolled.  Information may not be placed in the outer margins. |                                                                                                    |                                   |                                               |                       |
|----------------------------------------------------------|---------------------------|----------------|-------------------------------------------------------------------------------------------------------------------------------------|----------------------------------------------------------------------------------------------------|-----------------------------------|-----------------------------------------------|-----------------------|
| (Dealing No.)                                            |                           |                | 4. Lodged by                                                                                                                        | in the out                                                                                         |                                   | gins.                                         |                       |
|                                                          |                           |                |                                                                                                                                     | (Include address, phone number, email, reference, c                                                | and Lodger Code)                  |                                               |                       |
| I.                                                       | Exi                       | isting         |                                                                                                                                     | Cre                                                                                                | eated                             |                                               |                       |
| Title<br>Reference                                       |                           | Description    | n                                                                                                                                   | New Lots                                                                                           |                                   | Road                                          | Secondary Interests   |
| 51250849                                                 |                           | Lot 7000 on SP | 317662                                                                                                                              | 986-1015, 1022-1025 & 7000                                                                         |                                   | New Rd                                        | -                     |
|                                                          | MODICA                    |                | IONC                                                                                                                                |                                                                                                    |                                   |                                               |                       |
| Mortga                                                   |                           | GE ALLOCAT     | Lots Partially Encumbere                                                                                                            | Lots 986-990, 1013-1013 restricted to a depth of 1 surface as defined by M3                        | 8-288m from                       |                                               |                       |
|                                                          |                           |                |                                                                                                                                     | Part of Lots 991, 1012, 10.<br>road, as defined by station<br>a depth of 18·288m from<br>by M3172. | ons (—) are res                   | stricted to                                   | 9                     |
|                                                          | BENEFIT EASE              |                |                                                                                                                                     | Lots 994—1003 are restri                                                                           |                                   |                                               |                       |
| Eds                                                      | ement Lots Fu             | lly Benefited  | Lots Partially Benefite                                                                                                             | Part of Lots 992, 993, 10<br>new road, as defined by s<br>restricted to a depth of l               | 104-1006, 1008<br>stations (-) ar | 8-1011 <b>&amp;</b><br>re                     | ;                     |
|                                                          | ENCUMBRANCE E<br>Easement |                | ALLOCATIONS<br>to be Encumbered                                                                                                     | as defined by M3172.<br>Part of Lots 991–993, 10<br>7000 and new road as de<br>are unrestricted.   |                                   |                                               |                       |
|                                                          |                           |                |                                                                                                                                     | Part of Lots 1004–1006 a<br>stations (–) are unrestri                                              |                                   | defined bj                                    | y                     |
|                                                          |                           |                |                                                                                                                                     | Lot 1007 is unrestricted.                                                                          |                                   |                                               |                       |
| I                                                        |                           |                |                                                                                                                                     |                                                                                                    |                                   |                                               |                       |
|                                                          | XISTING ADMINISTR         |                | E ALLOCATIONS to be Encumbered                                                                                                      |                                                                                                    |                                   |                                               |                       |
| Admini                                                   | strative Advice           | LOTS           | to be Encumbered                                                                                                                    |                                                                                                    |                                   |                                               |                       |
|                                                          |                           |                |                                                                                                                                     |                                                                                                    |                                   |                                               |                       |
|                                                          |                           |                |                                                                                                                                     |                                                                                                    |                                   |                                               |                       |
|                                                          |                           |                |                                                                                                                                     |                                                                                                    |                                   |                                               |                       |
|                                                          |                           |                |                                                                                                                                     |                                                                                                    |                                   |                                               |                       |
|                                                          |                           |                |                                                                                                                                     |                                                                                                    |                                   |                                               |                       |
|                                                          |                           |                |                                                                                                                                     |                                                                                                    |                                   |                                               |                       |
|                                                          |                           |                |                                                                                                                                     |                                                                                                    |                                   |                                               |                       |
|                                                          |                           |                | PREL                                                                                                                                | IMINARY                                                                                            | of the building onto adjoining    | is practical<br>I shown on t<br>I lots or roa | to determine, no part |
| 986-99                                                   | 01, 1012-1015,            | 1              |                                                                                                                                     |                                                                                                    |                                   |                                               | g*lots and road       |
| 1022-1                                                   | 025 & 7000                |                | Por 89                                                                                                                              |                                                                                                    |                                   | vevor /D:                                     | *                     |
|                                                          | 4-1003                    |                | Por 92                                                                                                                              |                                                                                                    | #delete words r                   |                                               | LOI Date              |
|                                                          | 1007                      |                | Por 93                                                                                                                              |                                                                                                    | 7. Lodgeme                        | ent Fees :                                    |                       |
|                                                          | 3 & 1008-1011             |                | Pors 89 & 92                                                                                                                        |                                                                                                    | Survey Dep                        |                                               | \$                    |
| 100                                                      | 4-1006                    |                | Pors 92 <b>&amp;</b> 93                                                                                                             |                                                                                                    | Lodgement                         |                                               | \$                    |
|                                                          | Lots                      |                | Orig                                                                                                                                |                                                                                                    | New Ti                            |                                               | \$<br>\$              |
| 2. Orig Grant Allo                                       | ocation:                  |                |                                                                                                                                     | 5. Passed & Endorsed :                                                                             | Postage                           |                                               | \$<br>                |
| 3. References:                                           |                           |                |                                                                                                                                     | By: SAUNDERS HAVILL GROUP PTY LTD                                                                  | TOTAL                             |                                               | \$                    |
| Dept File :<br>Local Govt :                              |                           |                |                                                                                                                                     | Date: Signed:                                                                                      | 8. Insert                         |                                               |                       |
|                                                          | – Stage 19 Survey Advi    | ce: 2015-0930  |                                                                                                                                     | Designation: Endorsing Officer                                                                     | Plan<br>Number                    | SP3                                           | 27900                 |