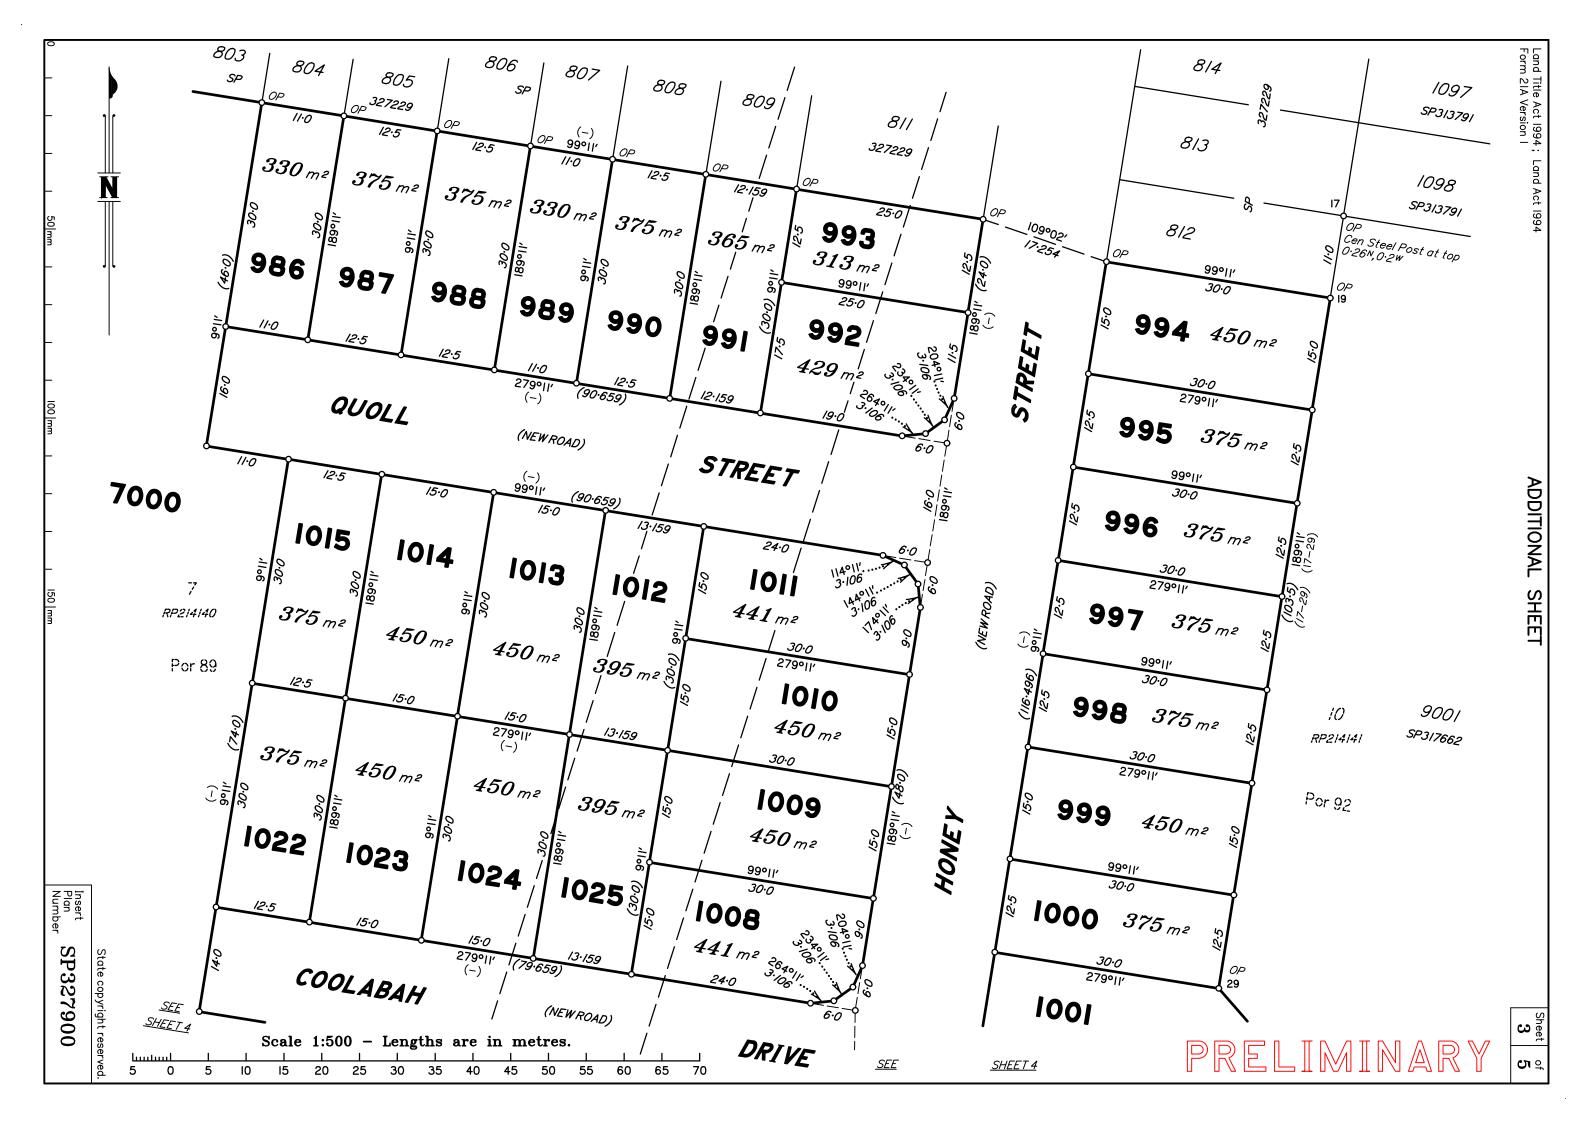

| Land Title Act 1994; Land Act 1994<br>Form 21B Version 2 |                           |                | WARNING: Folded or Mutilated Plans will not be accepted.  Plans may be rolled.  Information may not be placed in the outer margins. |                                                                                                    |                                   |                                               |                       |
|----------------------------------------------------------|---------------------------|----------------|-------------------------------------------------------------------------------------------------------------------------------------|----------------------------------------------------------------------------------------------------|-----------------------------------|-----------------------------------------------|-----------------------|
| (Dealing No.)                                            |                           |                | 4. Lodged by                                                                                                                        | in the out                                                                                         |                                   | gins.                                         |                       |
|                                                          |                           |                |                                                                                                                                     | (Include address, phone number, email, reference, c                                                | and Lodger Code)                  |                                               |                       |
| I.                                                       | Exi                       | isting         |                                                                                                                                     | Cre                                                                                                | eated                             |                                               |                       |
| Title<br>Reference                                       |                           | Description    | n                                                                                                                                   | New Lots                                                                                           |                                   | Road                                          | Secondary Interests   |
| 51250849                                                 |                           | Lot 7000 on SP | 317662                                                                                                                              | 986-1015, 1022-1025 & 7000                                                                         |                                   | New Rd                                        | -                     |
|                                                          | MODICA                    |                | IONC                                                                                                                                |                                                                                                    |                                   |                                               |                       |
| Mortga                                                   |                           | GE ALLOCAT     | Lots Partially Encumbere                                                                                                            | Lots 986-990, 1013-1013 restricted to a depth of 1 surface as defined by M3                        | 8-288m from                       |                                               |                       |
|                                                          |                           |                |                                                                                                                                     | Part of Lots 991, 1012, 10.<br>road, as defined by station<br>a depth of 18·288m from<br>by M3172. | ons (—) are res                   | stricted to                                   | 9                     |
|                                                          | BENEFIT EASE              |                |                                                                                                                                     | Lots 994—1003 are restri                                                                           |                                   |                                               |                       |
| Eds                                                      | ement Lots Fu             | lly Benefited  | Lots Partially Benefite                                                                                                             | Part of Lots 992, 993, 10<br>new road, as defined by s<br>restricted to a depth of l               | 104-1006, 1008<br>stations (-) ar | 8-1011 <b>&amp;</b><br>re                     | ;                     |
|                                                          | ENCUMBRANCE E<br>Easement |                | ALLOCATIONS<br>to be Encumbered                                                                                                     | as defined by M3172.<br>Part of Lots 991–993, 10<br>7000 and new road as de<br>are unrestricted.   |                                   |                                               |                       |
|                                                          |                           |                |                                                                                                                                     | Part of Lots 1004–1006 a<br>stations (–) are unrestri                                              |                                   | defined bj                                    | y                     |
|                                                          |                           |                |                                                                                                                                     | Lot 1007 is unrestricted.                                                                          |                                   |                                               |                       |
| I                                                        |                           |                |                                                                                                                                     |                                                                                                    |                                   |                                               |                       |
|                                                          | XISTING ADMINISTR         |                | E ALLOCATIONS to be Encumbered                                                                                                      |                                                                                                    |                                   |                                               |                       |
| Admini                                                   | strative Advice           | LOTS           | to be Encumbered                                                                                                                    |                                                                                                    |                                   |                                               |                       |
|                                                          |                           |                |                                                                                                                                     |                                                                                                    |                                   |                                               |                       |
|                                                          |                           |                |                                                                                                                                     |                                                                                                    |                                   |                                               |                       |
|                                                          |                           |                |                                                                                                                                     |                                                                                                    |                                   |                                               |                       |
|                                                          |                           |                |                                                                                                                                     |                                                                                                    |                                   |                                               |                       |
|                                                          |                           |                |                                                                                                                                     |                                                                                                    |                                   |                                               |                       |
|                                                          |                           |                |                                                                                                                                     |                                                                                                    |                                   |                                               |                       |
|                                                          |                           |                |                                                                                                                                     |                                                                                                    |                                   |                                               |                       |
|                                                          |                           |                | PREL                                                                                                                                | IMINARY                                                                                            | of the building onto adjoining    | is practical<br>I shown on t<br>I lots or roa | to determine, no part |
| 986-99                                                   | 01, 1012-1015,            | 1              |                                                                                                                                     |                                                                                                    |                                   |                                               | g*lots and road       |
| 1022-1                                                   | 025 & 7000                |                | Por 89                                                                                                                              |                                                                                                    |                                   | vevor /D:                                     | *                     |
|                                                          | 4-1003                    |                | Por 92                                                                                                                              |                                                                                                    | #delete words r                   |                                               | LOI Date              |
|                                                          | 1007                      |                | Por 93                                                                                                                              |                                                                                                    | 7. Lodgeme                        | ent Fees :                                    |                       |
|                                                          | 3 & 1008-1011             |                | Pors 89 & 92                                                                                                                        |                                                                                                    | Survey Dep                        |                                               | \$                    |
| 100                                                      | 4-1006                    |                | Pors 92 <b>&amp;</b> 93                                                                                                             |                                                                                                    | Lodgement                         |                                               | \$                    |
|                                                          | Lots                      |                | Orig                                                                                                                                |                                                                                                    | New Ti                            |                                               | \$<br>\$              |
| 2. Orig Grant Allo                                       | ocation:                  |                |                                                                                                                                     | 5. Passed & Endorsed :                                                                             | Postage                           |                                               | \$<br>                |
| 3. References:                                           |                           |                |                                                                                                                                     | By: SAUNDERS HAVILL GROUP PTY LTD                                                                  | TOTAL                             |                                               | \$                    |
| Dept File :<br>Local Govt :                              |                           |                |                                                                                                                                     | Date: Signed:                                                                                      | 8. Insert                         |                                               |                       |
|                                                          | – Stage 19 Survey Advi    | ce: 2015-0930  |                                                                                                                                     | Designation: Endorsing Officer                                                                     | Plan<br>Number                    | SP3                                           | 27900                 |