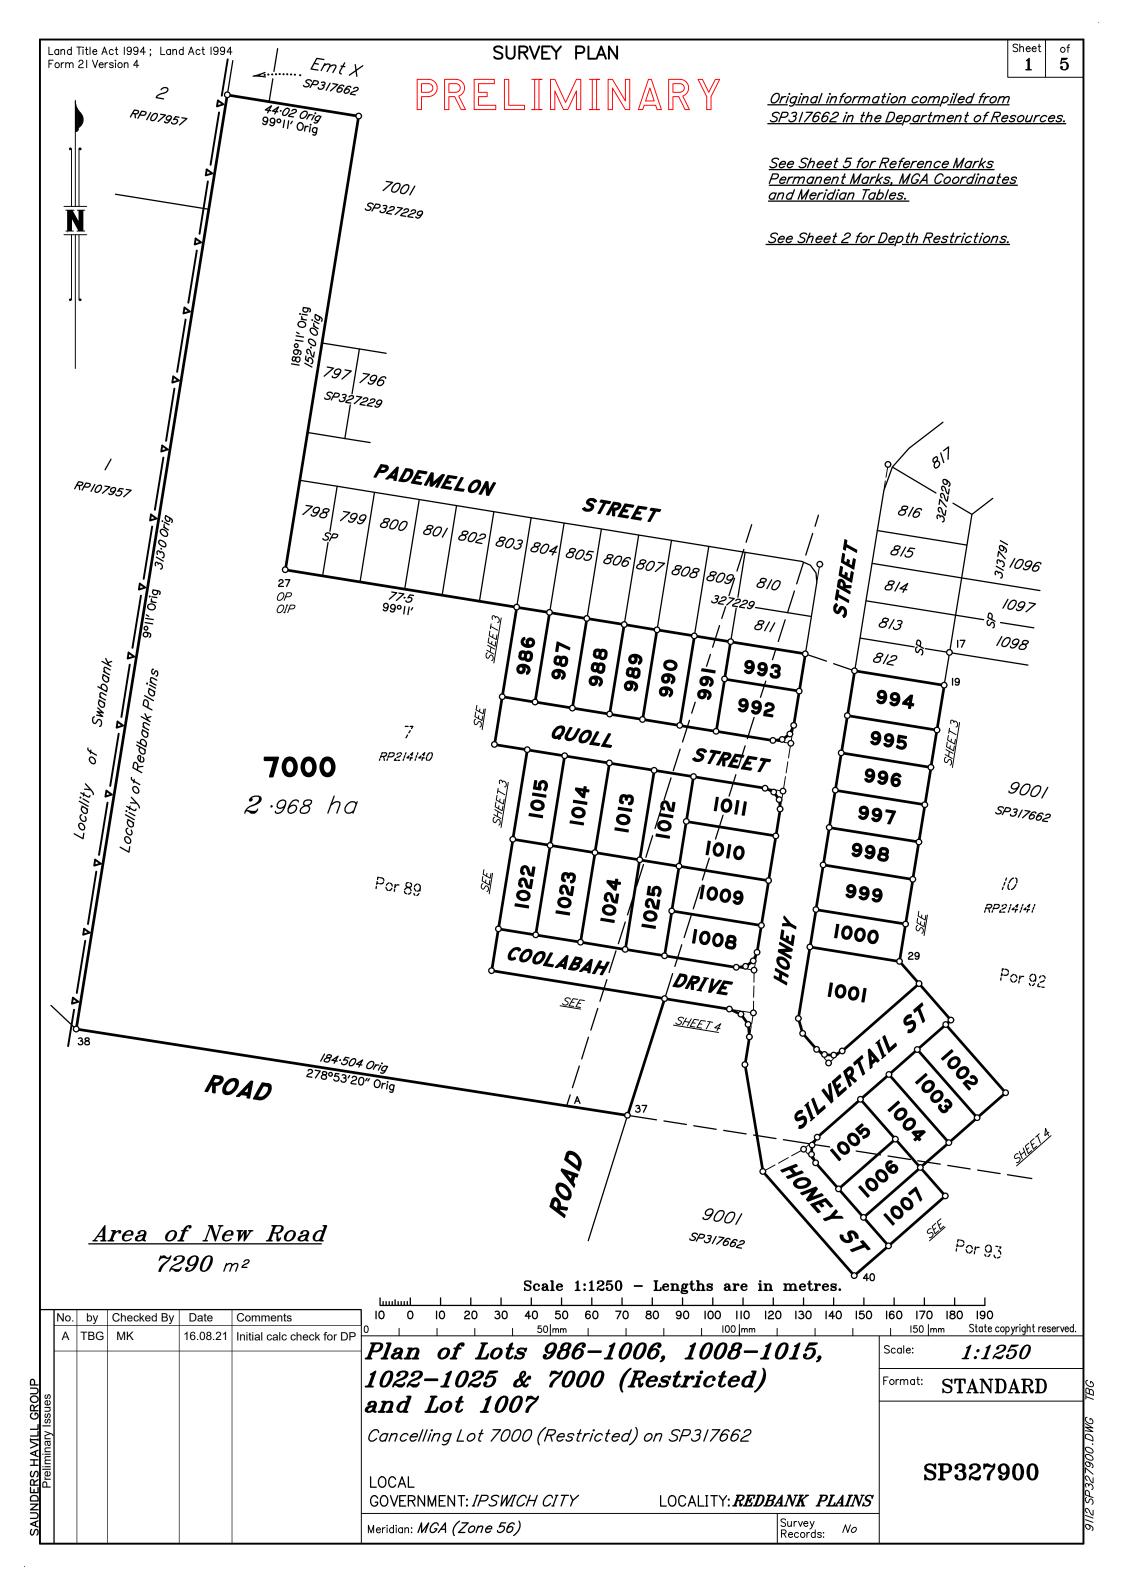

| Land Title Act 1994; Land Act 1994<br>Form 21B Version 2 |                           |                | WARNING: Folded or Mutilated Plans will not be accepted.  Plans may be rolled.  Information may not be placed in the outer margins. |                                                                                                    |                                   |                                               |                       |
|----------------------------------------------------------|---------------------------|----------------|-------------------------------------------------------------------------------------------------------------------------------------|----------------------------------------------------------------------------------------------------|-----------------------------------|-----------------------------------------------|-----------------------|
| (Dealing No.)                                            |                           |                | 4. Lodged by                                                                                                                        | in the out                                                                                         |                                   | gins.                                         |                       |
|                                                          |                           |                |                                                                                                                                     | (Include address, phone number, email, reference, c                                                | and Lodger Code)                  |                                               |                       |
| I.                                                       | Exi                       | isting         |                                                                                                                                     | Cre                                                                                                | eated                             |                                               |                       |
| Title<br>Reference                                       |                           | Description    | n                                                                                                                                   | New Lots                                                                                           |                                   | Road                                          | Secondary Interests   |
| 51250849                                                 |                           | Lot 7000 on SP | 317662                                                                                                                              | 986-1015, 1022-1025 & 7000                                                                         |                                   | New Rd                                        | -                     |
|                                                          | MODICA                    |                | IONC                                                                                                                                |                                                                                                    |                                   |                                               |                       |
| Mortga                                                   |                           | GE ALLOCAT     | Lots Partially Encumbere                                                                                                            | Lots 986-990, 1013-1013 restricted to a depth of 1 surface as defined by M3                        | 8-288m from                       |                                               |                       |
|                                                          |                           |                |                                                                                                                                     | Part of Lots 991, 1012, 10.<br>road, as defined by station<br>a depth of 18·288m from<br>by M3172. | ons (—) are res                   | stricted to                                   | 9                     |
|                                                          | BENEFIT EASE              |                |                                                                                                                                     | Lots 994—1003 are restri                                                                           |                                   |                                               |                       |
| Eds                                                      | ement Lots Fu             | lly Benefited  | Lots Partially Benefite                                                                                                             | Part of Lots 992, 993, 10<br>new road, as defined by s<br>restricted to a depth of l               | 104-1006, 1008<br>stations (-) ar | 8-1011 <b>&amp;</b><br>re                     | ;                     |
|                                                          | ENCUMBRANCE E<br>Easement |                | ALLOCATIONS<br>to be Encumbered                                                                                                     | as defined by M3172.<br>Part of Lots 991–993, 10<br>7000 and new road as de<br>are unrestricted.   |                                   |                                               |                       |
|                                                          |                           |                |                                                                                                                                     | Part of Lots 1004–1006 a<br>stations (–) are unrestri                                              |                                   | defined bj                                    | y                     |
|                                                          |                           |                |                                                                                                                                     | Lot 1007 is unrestricted.                                                                          |                                   |                                               |                       |
| I                                                        |                           |                |                                                                                                                                     |                                                                                                    |                                   |                                               |                       |
|                                                          | XISTING ADMINISTR         |                | E ALLOCATIONS to be Encumbered                                                                                                      |                                                                                                    |                                   |                                               |                       |
| Admini                                                   | strative Advice           | LOTS           | to be Encumbered                                                                                                                    |                                                                                                    |                                   |                                               |                       |
|                                                          |                           |                |                                                                                                                                     |                                                                                                    |                                   |                                               |                       |
|                                                          |                           |                |                                                                                                                                     |                                                                                                    |                                   |                                               |                       |
|                                                          |                           |                |                                                                                                                                     |                                                                                                    |                                   |                                               |                       |
|                                                          |                           |                |                                                                                                                                     |                                                                                                    |                                   |                                               |                       |
|                                                          |                           |                |                                                                                                                                     |                                                                                                    |                                   |                                               |                       |
|                                                          |                           |                |                                                                                                                                     |                                                                                                    |                                   |                                               |                       |
|                                                          |                           |                |                                                                                                                                     |                                                                                                    |                                   |                                               |                       |
|                                                          |                           |                | PREL                                                                                                                                | IMINARY                                                                                            | of the building onto adjoining    | is practical<br>I shown on t<br>I lots or roa | to determine, no part |
| 986-99                                                   | 01, 1012-1015,            | 1              |                                                                                                                                     |                                                                                                    |                                   |                                               | g*lots and road       |
| 1022-1                                                   | 025 & 7000                |                | Por 89                                                                                                                              |                                                                                                    |                                   | vevor /D:                                     | *                     |
|                                                          | 4-1003                    |                | Por 92                                                                                                                              |                                                                                                    | #delete words r                   |                                               | LOI Date              |
|                                                          | 1007                      |                | Por 93                                                                                                                              |                                                                                                    | 7. Lodgeme                        | ent Fees :                                    |                       |
|                                                          | 3 & 1008-1011             |                | Pors 89 & 92                                                                                                                        |                                                                                                    | Survey Dep                        |                                               | \$                    |
| 100                                                      | 4-1006                    |                | Pors 92 <b>&amp;</b> 93                                                                                                             |                                                                                                    | Lodgement                         |                                               | \$                    |
|                                                          | Lots                      |                | Orig                                                                                                                                |                                                                                                    | New Ti                            |                                               | \$<br>\$              |
| 2. Orig Grant Allo                                       | ocation:                  |                |                                                                                                                                     | 5. Passed & Endorsed :                                                                             | Postage                           |                                               | \$<br>                |
| 3. References:                                           |                           |                |                                                                                                                                     | By: SAUNDERS HAVILL GROUP PTY LTD                                                                  | TOTAL                             |                                               | \$                    |
| Dept File :<br>Local Govt :                              |                           |                |                                                                                                                                     | Date: Signed:                                                                                      | 8. Insert                         |                                               |                       |
|                                                          | – Stage 19 Survey Advi    | ce: 2015-0930  |                                                                                                                                     | Designation: Endorsing Officer                                                                     | Plan<br>Number                    | SP3                                           | 27900                 |