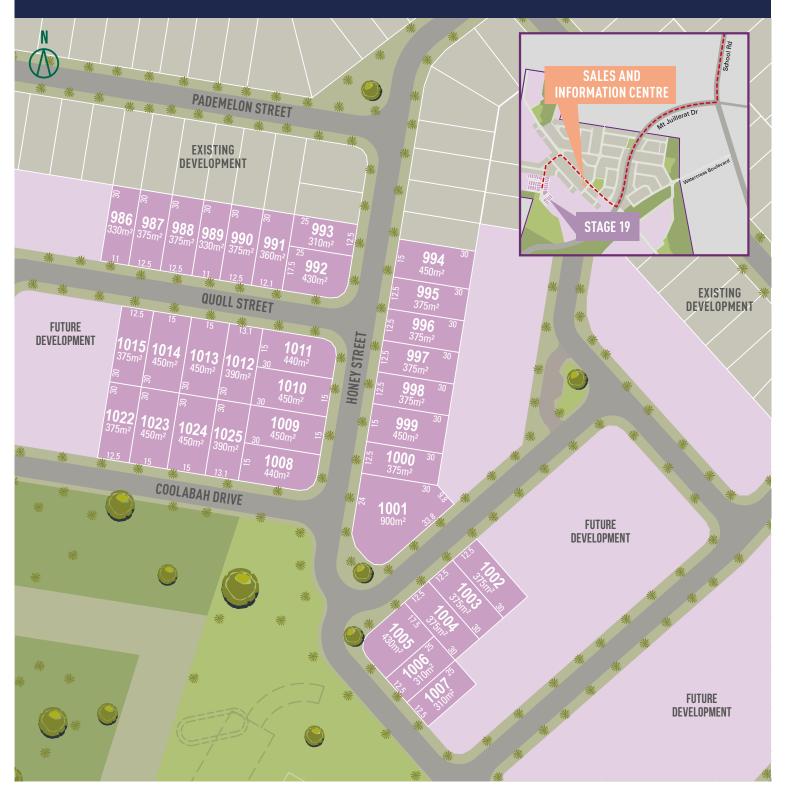

Once you move to Eden's Crossing, you'll immediately feel at home, with endless opportunities for adventure, choice of schools, shops, transport links and parks.

Land in the new Banksia Release is now selling, with elevated homesites ranging in size from 310m<sup>2</sup> - 900m<sup>2</sup>, there's something for everyone. Live just a short stroll from the Oakleigh Park which has been designed for active play and social interaction and enjoy easy access to the new connection road to the Centenary Highway.

## STAGE 19 BANKSIA RELEASE

Sales and Information Centre Corner Fernbrooke Blvd and Sunbird Dr, Redbank Plains, Qld 4301

Call (07) 3814 1286 or 0448 444 705 or email Alex.Kelso@peet.com.au