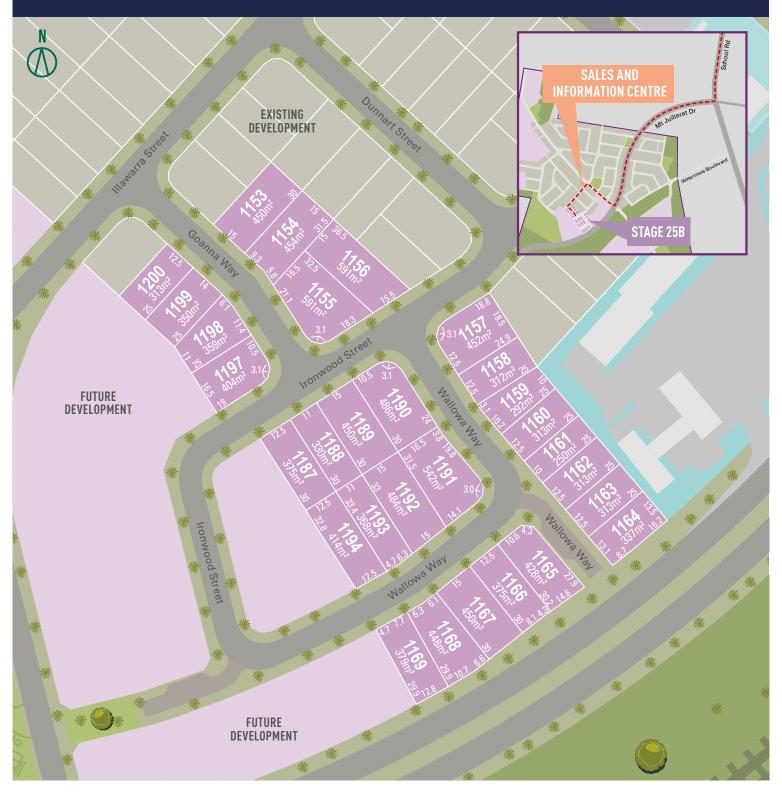

Once you move to Eden's Crossing, you'll immediately feel at home, with endless opportunities for adventure, choice of schools, shops, transport links and parks.

Land in the new Boronia Release is now selling, with elevated homesites ranging in size from 250m<sup>2</sup> – 591m<sup>2</sup>, there's something for everyone. Live just a short stroll from the Oakleigh Park which has been designed for active play and social interaction and enjoy easy access to the new connection road to the Centenary Highway.

## STAGE 25B BORONIA RELEASE

Sales and Information Centre Corner Fernbrooke Blvd and Sunbird Dr, Redbank Plains, Qld 4301

Call (07) 3814 1286 or 0448 444 705 or email Alex.Kelso@peet.com.au