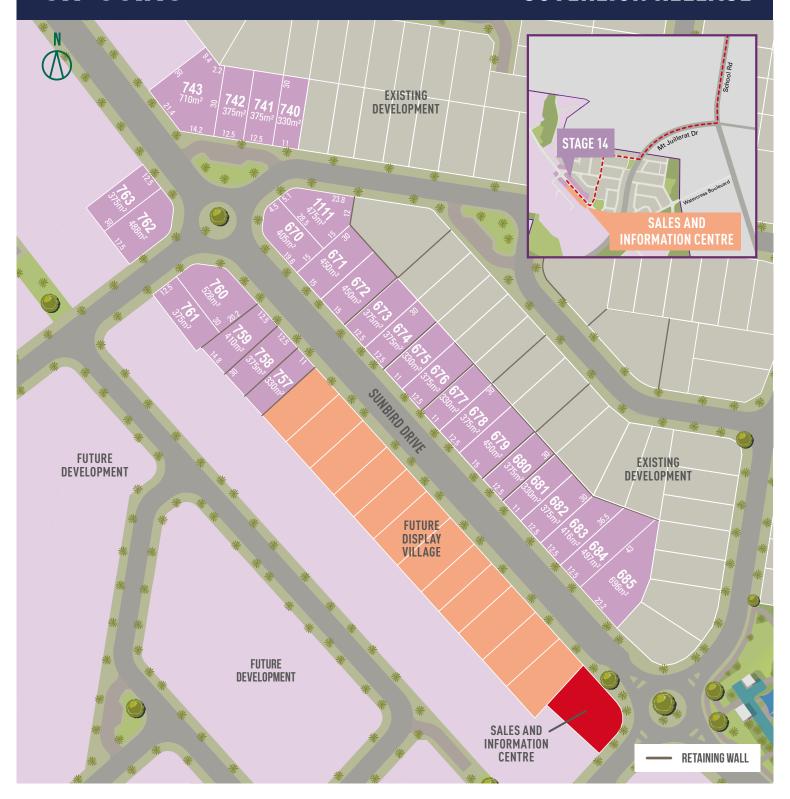

Once you move to Eden's Crossing, you'll immediately feel at home, with endless opportunities for adventure, choice of schools, shops, transport links and parks.

Land in the new Sovereign Release is now selling, with elevated homesites ranging in size from 330m<sup>2</sup> - 710m<sup>2</sup>, there's something for everyone. Live just a short stroll from the Oakleigh Park which has been designed for active play and social interaction and enjoy easy access to the new connection road to the Centenary Highway.